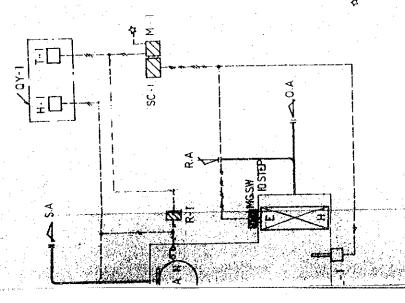

| OF CONTENS |         | ROOM TYPE THERMOSTAT. DITTO | NT SE    | HUMIDISTAT<br>LIMIT CONTROLLER<br>THERMOSTAT MOUNTING PLATE<br>RELAY | BALANCING RELAY AUXILIARY POTENTIOMETER MANIAL POTENTIOMETERS | CONTROL<br>SOL MOTO         | DL MOTOR<br>LINKAGE | MODUTROL MOTOR DAMPER LINKAGE | TRANSFORMERS |   | The state of the s |  |
|------------|---------|-----------------------------|----------|----------------------------------------------------------------------|---------------------------------------------------------------|-----------------------------|---------------------|-------------------------------|--------------|---|--------------------------------------------------------------------------------------------------------------------------------------------------------------------------------------------------------------------------------------------------------------------------------------------------------------------------------------------------------------------------------------------------------------------------------------------------------------------------------------------------------------------------------------------------------------------------------------------------------------------------------------------------------------------------------------------------------------------------------------------------------------------------------------------------------------------------------------------------------------------------------------------------------------------------------------------------------------------------------------------------------------------------------------------------------------------------------------------------------------------------------------------------------------------------------------------------------------------------------------------------------------------------------------------------------------------------------------------------------------------------------------------------------------------------------------------------------------------------------------------------------------------------------------------------------------------------------------------------------------------------------------------------------------------------------------------------------------------------------------------------------------------------------------------------------------------------------------------------------------------------------------------------------------------------------------------------------------------------------------------------------------------------------------------------------------------------------------------------------------------------------|--|
| Щ          | α.<br>× | - 24 6                      | o — <4 · |                                                                      |                                                               | • —¦ —; •<br>• • • • •      | <u> </u>            | i ii                          | - 2          |   | ;<br>{                                                                                                                                                                                                                                                                                                                                                                                                                                                                                                                                                                                                                                                                                                                                                                                                                                                                                                                                                                                                                                                                                                                                                                                                                                                                                                                                                                                                                                                                                                                                                                                                                                                                                                                                                                                                                                                                                                                                                                                                                                                                                                                         |  |
| ᆈ          | . ⋖     | Ï                           | 0.0      | <u>&gt;</u>                                                          |                                                               | $\mathcal{O}_{\mathcal{A}}$ | z Q -               | . <del>6</del>                | , ∝. ≃.      | 1 | +                                                                                                                                                                                                                                                                                                                                                                                                                                                                                                                                                                                                                                                                                                                                                                                                                                                                                                                                                                                                                                                                                                                                                                                                                                                                                                                                                                                                                                                                                                                                                                                                                                                                                                                                                                                                                                                                                                                                                                                                                                                                                                                              |  |

| AC 100V OR 200 V  1 V 2 ° CABLE  AUTOMATIC CONTROL PANEL MOUNTED EQUIPMENT  EXX  MOTOR CONTROL CENTER MOUNTED EQUIPMENT |  |
|-------------------------------------------------------------------------------------------------------------------------|--|
| 100V C                                                                                                                  |  |
| 72 7070                                                                                                                 |  |
| S T B E                                                                                                                 |  |
|                                                                                                                         |  |
| 2                                                                                                                       |  |

|                                                                                         | 90 H                    | WILL STREET      | JAN 1981       |
|-----------------------------------------------------------------------------------------|-------------------------|------------------|----------------|
| THE ESTABLISHMENT PROGRAMMENT OF MEDIUM WAVE BROADCASTING METWO IN THE KINGDOM OF NEPAL | KATHWANDU STUDIO CENTRE | TITLE OF DRAWING | CONTROL SYSTEM |