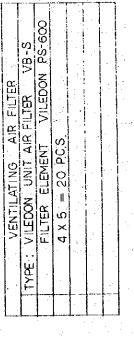

DETAIL OF FA

FOR AIR FILTER, FRAME EQUAL TO 10% OF THE NUMBER OF UNIT IN SERVICE.
AND FILTER EQUAL TO 100 % OF THE NUMBER OF UNIT IN SERVICE:

| WORK                                                     | DRAWING NG              | LIPELL TROSS     | JAN 1981                   |
|----------------------------------------------------------|-------------------------|------------------|----------------------------|
| MEDIUM WAVE BROADCASTING NETWORK IN THE KINGDOM OF NEPAL | KATHMANDU STUDIO CENTRE | TITLE OF DRAWING | DETAIL OF AIR FILTER & FAN |