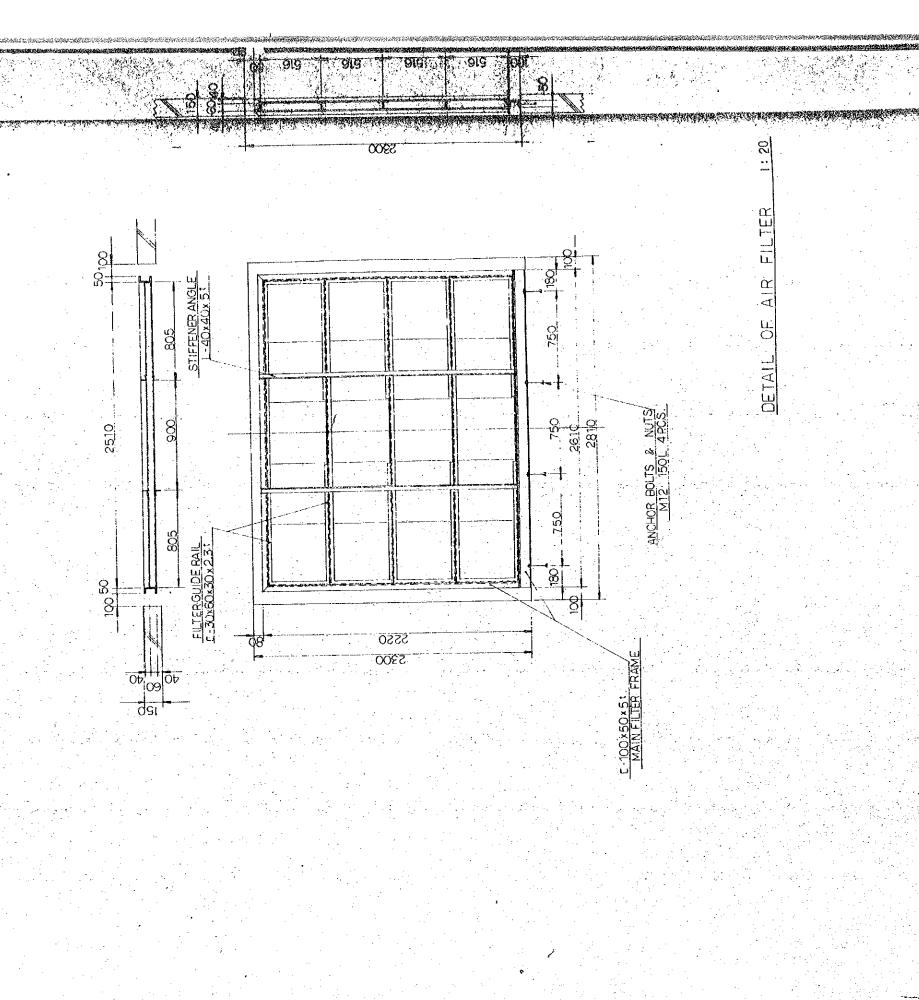

DETAIL OF FA

FOR AIR FILTER, FRAME EQUAL TO 10% OF THE NUMBER OF UNIT IN SERVICE.
AND FILTER EQUAL TO 100 % OF THE NUMBER OF UNIT IN SERVICE:

| WORK                                                     | DRAWING NG              | LIPELL TROSS     | JAN 1981                   |
|----------------------------------------------------------|-------------------------|------------------|----------------------------|
| MEDIUM WAVE BROADCASTING NETWORK IN THE KINGDOM OF NEPAL | KATHMANDU STUDIO CENTRE | TITLE OF DRAWING | DETAIL OF AIR FILTER & FAN |