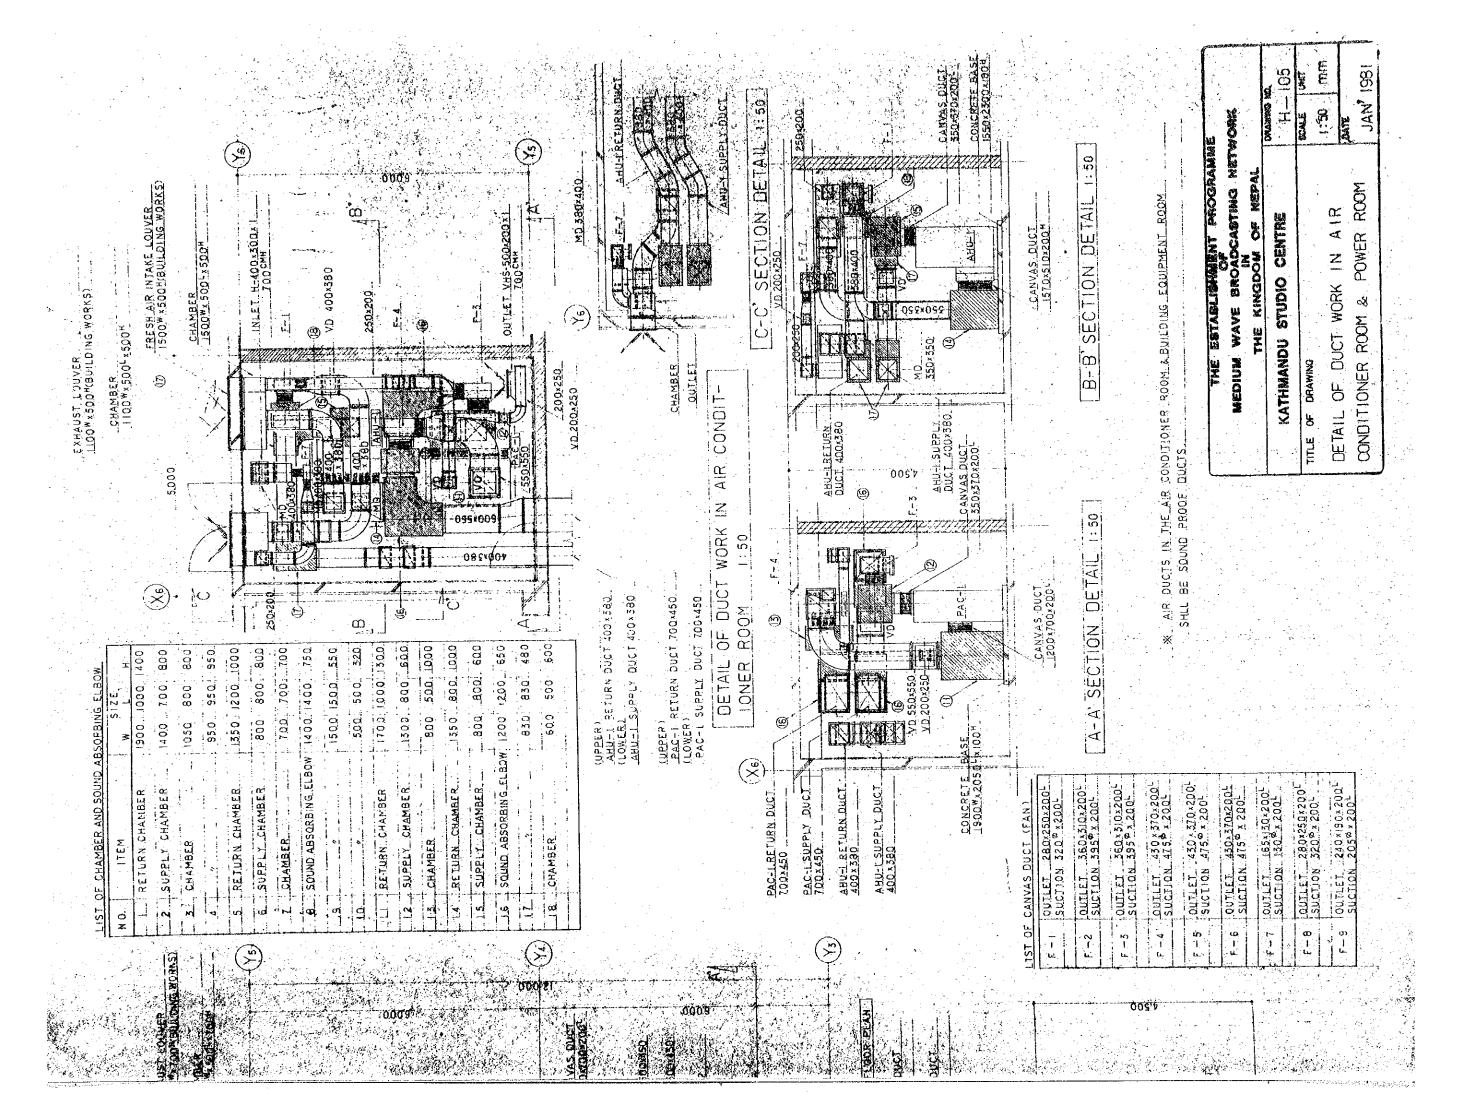

JÁN, 1981 3... DCASTING NETWORK DUCT WORK KATHMANDU STUDIO GROUND FLOOR PLAN OF ... 1339 TITLE AN 리

A- A' SECTION DETAIL 1:50

|            |   | * | •        |
|------------|---|---|----------|
|            |   |   |          |
|            | • |   | - P      |
|            |   |   | <b>4</b> |
| <b>4</b> 5 |   |   |          |
|            |   |   |          |
| 17         |   |   |          |