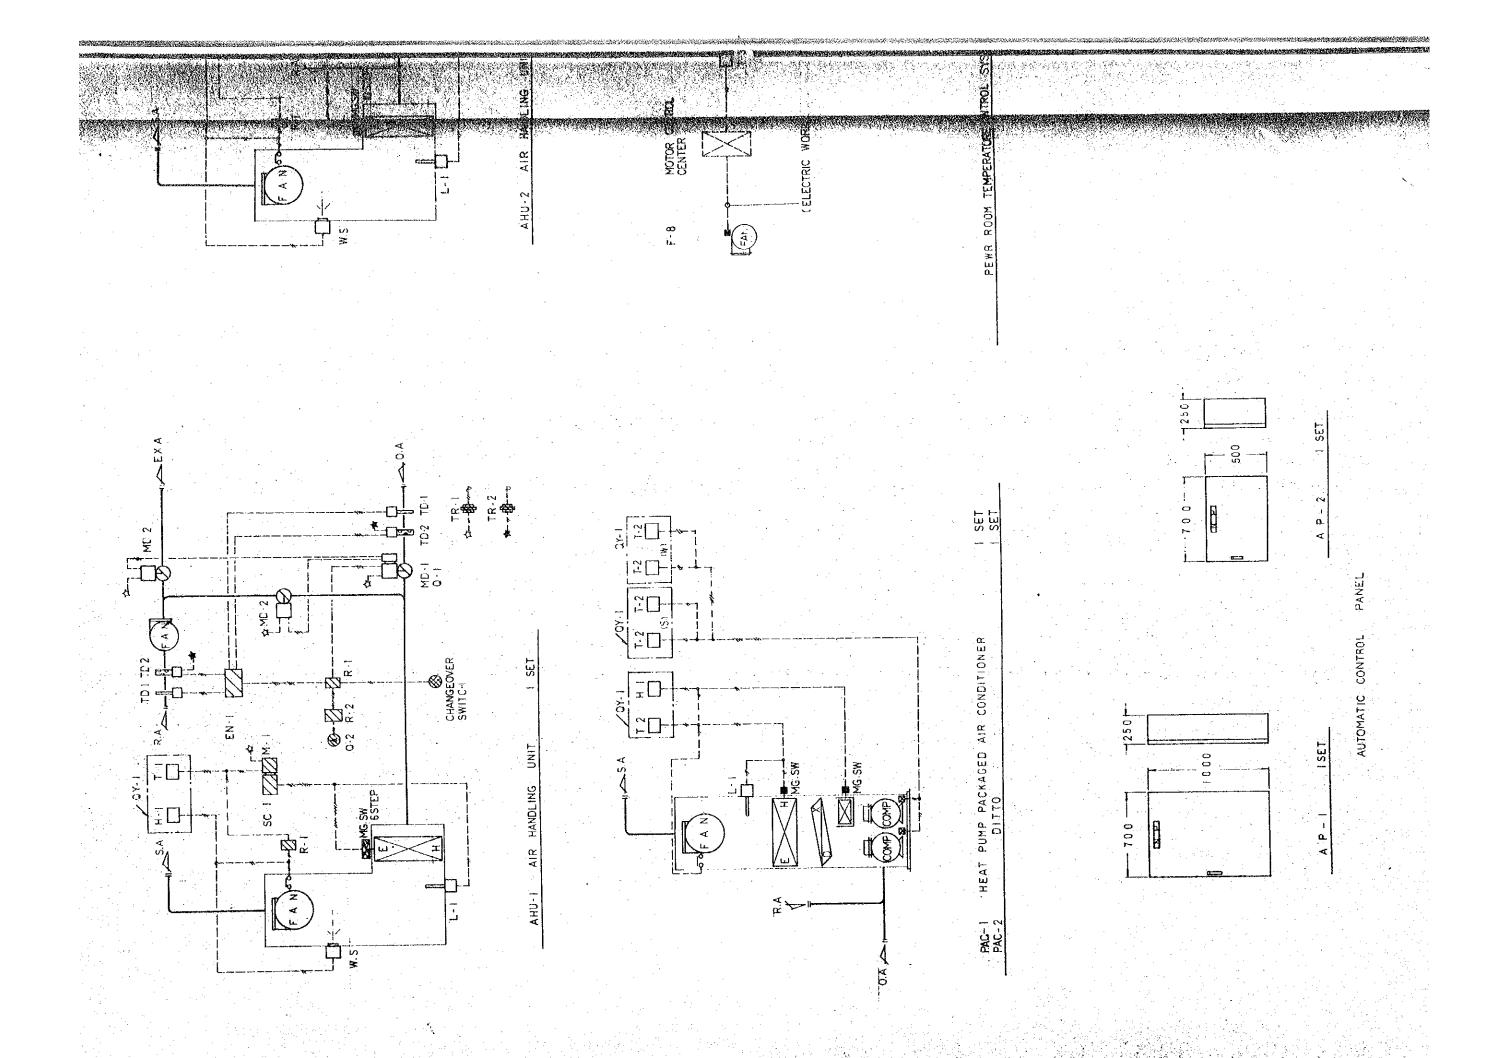

|                                                                                                                                                                                                                                                                                                                                                                                                                                                                                                                                                                                                                                                                                                                                                                                                                                                                                                                                                                                                                                                                                                                                                                                                                                                                                                                                                                                                                                                                                                                                                                                                                                                                                                                                                                                                                                                                                                                                                                                                                                                                                                                                |                                                                                                                                                                                                                                                                              | ONE R ROOM                                                                                                                                                                                                                                                                                                                                                                                                                                                                                                                                                                                                                                                                                                                                                                                                                                                                                                                                                                                                                                                                                                                                                                                                                                                                                                                                                                                                                                                                                                                                                                                                                                                                                                                                                                                                                                                                                                                                                                                                                                                                                                                     | ESTELL POSSES                                                                                    |
|--------------------------------------------------------------------------------------------------------------------------------------------------------------------------------------------------------------------------------------------------------------------------------------------------------------------------------------------------------------------------------------------------------------------------------------------------------------------------------------------------------------------------------------------------------------------------------------------------------------------------------------------------------------------------------------------------------------------------------------------------------------------------------------------------------------------------------------------------------------------------------------------------------------------------------------------------------------------------------------------------------------------------------------------------------------------------------------------------------------------------------------------------------------------------------------------------------------------------------------------------------------------------------------------------------------------------------------------------------------------------------------------------------------------------------------------------------------------------------------------------------------------------------------------------------------------------------------------------------------------------------------------------------------------------------------------------------------------------------------------------------------------------------------------------------------------------------------------------------------------------------------------------------------------------------------------------------------------------------------------------------------------------------------------------------------------------------------------------------------------------------|------------------------------------------------------------------------------------------------------------------------------------------------------------------------------------------------------------------------------------------------------------------------------|--------------------------------------------------------------------------------------------------------------------------------------------------------------------------------------------------------------------------------------------------------------------------------------------------------------------------------------------------------------------------------------------------------------------------------------------------------------------------------------------------------------------------------------------------------------------------------------------------------------------------------------------------------------------------------------------------------------------------------------------------------------------------------------------------------------------------------------------------------------------------------------------------------------------------------------------------------------------------------------------------------------------------------------------------------------------------------------------------------------------------------------------------------------------------------------------------------------------------------------------------------------------------------------------------------------------------------------------------------------------------------------------------------------------------------------------------------------------------------------------------------------------------------------------------------------------------------------------------------------------------------------------------------------------------------------------------------------------------------------------------------------------------------------------------------------------------------------------------------------------------------------------------------------------------------------------------------------------------------------------------------------------------------------------------------------------------------------------------------------------------------|--------------------------------------------------------------------------------------------------|
| REMARKS  W. REHOTE CONTROL PANEL.  REFRGERANT PIPE, AIR FILTER  VA-5US & VIBRATION PROTE  CTIUNICPAD)  LOCATION: AIR CONDITIONER  BOOM  LOCATION: OUTDOOR (IN FRONT)  OF POWER ROOM)                                                                                                                                                                                                                                                                                                                                                                                                                                                                                                                                                                                                                                                                                                                                                                                                                                                                                                                                                                                                                                                                                                                                                                                                                                                                                                                                                                                                                                                                                                                                                                                                                                                                                                                                                                                                                                                                                                                                           | W/REMOTE CONTROL FANEL.  REFRIGERANT PIPE & AIR FILTER  VA-50S  LOCATION: BUILDING EQUIPMENT  ROOM  LOCATION: OUTDOOR (IN FRONT  OF BUILDING EQUIPMENT ROOM)  W/AIR FILTER VA-50S & VIB-  ROOM  LOCATION: BUILDING EQUIPMENT  ROOM  LOCATION: BUILDING EQUIPMENT  ROOM  ROOM | FRESH AIR INTAKE  AIR COM  AIR | MASTER CONTROL SOUND ANNOW T SYSTEM                                                              |
| FAN  S P E C I F I C A T I O N S  FAN  COOL ING CAPACITY  25910 KCAL/H  HEATING CAPACITY  555 KW x 2  COMPRESSOR  SUB-ELECTRIC HEATER 10.0 KW  FAN  FAN  FAN  COMPRESSOR  COMPRESSOR  COMPRESSOR  5.5 KW x 2  SUB-ELECTRIC HEATER 10.0 KW  FAN  FAN  FAN  FAN  FAN  COMPRESSOR  COMPRESSOR | N N N N N N N N N N N N N N N N N N N                                                                                                                                                                                                                                        | CTION SUB-CON<br>O NO.1 ROL ROL RO<br>A AFR INTAKE)                                                                                                                                                                                                                                                                                                                                                                                                                                                                                                                                                                                                                                                                                                                                                                                                                                                                                                                                                                                                                                                                                                                                                                                                                                                                                                                                                                                                                                                                                                                                                                                                                                                                                                                                                                                                                                                                                                                                                                                                                                                                            | FAC-2  PAC-2  PAC-2  DIAGRAM OF DUC  SEN'S, ROOM                                                 |
| NO. ITEM NO.1 HEAT PUMP PACKAGED CINDOOR UNIT) S PAC-1 DITLO                                                                                                                                                                                                                                                                                                                                                                                                                                                                                                                                                                                                                                                                                                                                                                                                                                                                                                                                                                                                                                                                                                                                                                                                                                                                                                                                                                                                                                                                                                                                                                                                                                                                                                                                                                                                                                                                                                                                                                                                                                                                   | NO. 2 HEAT PUMP PACKAGED AIR CONDITIONER (INDOOR UNIT) COUTDOOR UNIT) NO.1 AIR HANDLING UNIT                                                                                                                                                                                 | NOTE AIR FILTER EQUAL TO 100 % DE UNITER ERESHAIR INTAKE                                                                                                                                                                                                                                                                                                                                                                                                                                                                                                                                                                                                                                                                                                                                                                                                                                                                                                                                                                                                                                                                                                                                                                                                                                                                                                                                                                                                                                                                                                                                                                                                                                                                                                                                                                                                                                                                                                                                                                   | EXHAUST AIR  WD  WD  F-9  F-8  F-8  ROOM & POWER  ROOM & POWER  ROOM & POWER  CFRESH AIR INTAKE) |

| REMARK-S       | W_VIBRATION_PROTECTION<br>LOCATION: AIR CONDITIONER<br>ROOM                                               | W_VIBRATION PROTECTION LOCATION: BUILDING EQUIPMENT ROOM                                               | W. VIBRATION PROTECTION LOCATION AIR CONDITIONER POCM                                                               | DITTO                                                                                               | W/VIBRATION PROTECTION LOCATION BUILDING EQUIPMENT ROOM                                            | 01.10                                                                                                 | W/VIBRATION PROTECTION LOCATION: AIR CONDITIONER ROOM                                              | W/VIBRATION PROTECTION LOCATION:ENGINE GENERATER & POWER ROOM                                       | 01110                                                                                              | W/GRILLE & VENTCAP<br>LOCATION: FOLLET (F)             | W.GRILLE & VENTCAP<br>LOCATION: TOILET (M) |
|----------------|-----------------------------------------------------------------------------------------------------------|--------------------------------------------------------------------------------------------------------|---------------------------------------------------------------------------------------------------------------------|-----------------------------------------------------------------------------------------------------|----------------------------------------------------------------------------------------------------|-------------------------------------------------------------------------------------------------------|----------------------------------------------------------------------------------------------------|-----------------------------------------------------------------------------------------------------|----------------------------------------------------------------------------------------------------|--------------------------------------------------------|--------------------------------------------|
| 0.TY           | _                                                                                                         | _                                                                                                      | _                                                                                                                   | -                                                                                                   |                                                                                                    | -<br>-                                                                                                |                                                                                                    |                                                                                                     | _                                                                                                  |                                                        | _                                          |
| SPECIFICATIONS | MALTIBLADE FAN (HUNG FROM SLAB ABOVE.)<br>NO.255 x 5040 CMH x 73 MMA4 (EXT. S.P.) x 1.5 KW (3°4 W 40.00°) | MALTIBLADE FAN CHUNG FROM SLAB ABOVE) N 0.2 1/2 55, 5325 CMH x 45 MMAG (EXT. S.P.) x 2.2 KW (3°4 400°) | MALTIBLADE FAN (HUNG FROM SLAB ABOVE)<br>NO.21/5 <sup>SS</sup> x 8000 CMH x 60 MMA9 (EXT. SP.) x 5.5 KW (3°4" 400") | MALTIBLADE FAN CHUNG FROM SLAB ABOVE) NO.355 x 8000 CMH x 70 MMAC (EXT. S.P.) x 5.5 KW (3° 4W 400V) | MALTIBLADE FAN (HUNG FROM SLAB ABOVE)<br>NO.355 x11750°CMH x 60 MMAG(EXT.S.P.) x 5.55°W (3°4W400°) | MALTIBLADE FAN CHUNG FROM SLAB ABOVE)<br>NO.388 x 11750 CM x 70 MMA9 (EXT.S.P.) x 5.5 KW ( 3"4" 406") | MALTIBLADE FAN CHUNG FROM SLAB ABOVE) NO. 155 x 700 CMH x 10 MMAq(EXT,S,P.) x G,2 kW ( 5*4 W400 V) | MALTIBLADE FAN (HUNG FROM SLAB ABOVE)<br>NO.255 x 3240 CMH x 30 MMA4(EXT.S.P.) x 1.5 KW (3* 4"400") | MALTIBLADE FAN (HUNG FROM SLAB ABOVE.) NO.1/255x 1620 CMH x 20 MMAG (EXT.S.P.) x 0.4 KW (3*4*400") | VENTILATING FAN<br>265 CMH x 6 MMAG x 47 W (1° 2"250") | VENTILATING FAN AMMAG X 145 W (1° 2"250")  |
| . T € X        | NO, I RETURN FAN                                                                                          | NO.2 RETURN FAN                                                                                        | NO.3 BOOSTER FAN                                                                                                    | NO.4 RETURN FAN                                                                                     | NO.5 BOOSTER FAN                                                                                   | NO. 6 RETURN FAN                                                                                      | NO.7 EXHAUST FAN                                                                                   | NO.8 EXHAUST FAN                                                                                    | NO.9 EXHAUST FAN                                                                                   | NO 10 EXHAUST FAR                                      | NO.11 EXHAUST FAN                          |
| . O z          | -                                                                                                         | F - 2                                                                                                  | K)<br>L                                                                                                             | F — 4                                                                                               | 15)<br>                                                                                            | 9                                                                                                     | 7 - 4                                                                                              | 80                                                                                                  | 6.<br> <br> -                                                                                      | O.<br>1                                                | 1                                          |
|                | ANEL.                                                                                                     | PRUTE-                                                                                                 | N FRONT<br>ROOM)                                                                                                    | PANEL.                                                                                              | QUIPMENT                                                                                           | I FRONT                                                                                               | . K. VIB-                                                                                          | TONER                                                                                               |                                                                                                    | QUIPMENT                                               |                                            |