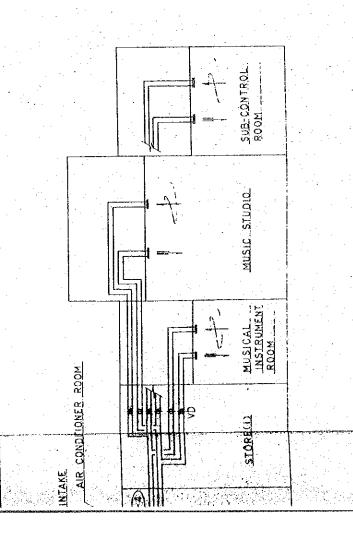

|       | MEDIUM WAVE BROADCASTING NETWORK IN THE KINGDOM OF NEPAL DESIMA |     |
|-------|-----------------------------------------------------------------|-----|
|       | ANTHRANCE GLUCIC CHRISTIAN                                      | Ø.₹ |
| TITLE | TITLE OF DRAWING                                                |     |
|       | LIST OF MACHINES & DIAGRAM                                      |     |
|       | OF DUCT SYSTEM                                                  | 188 |