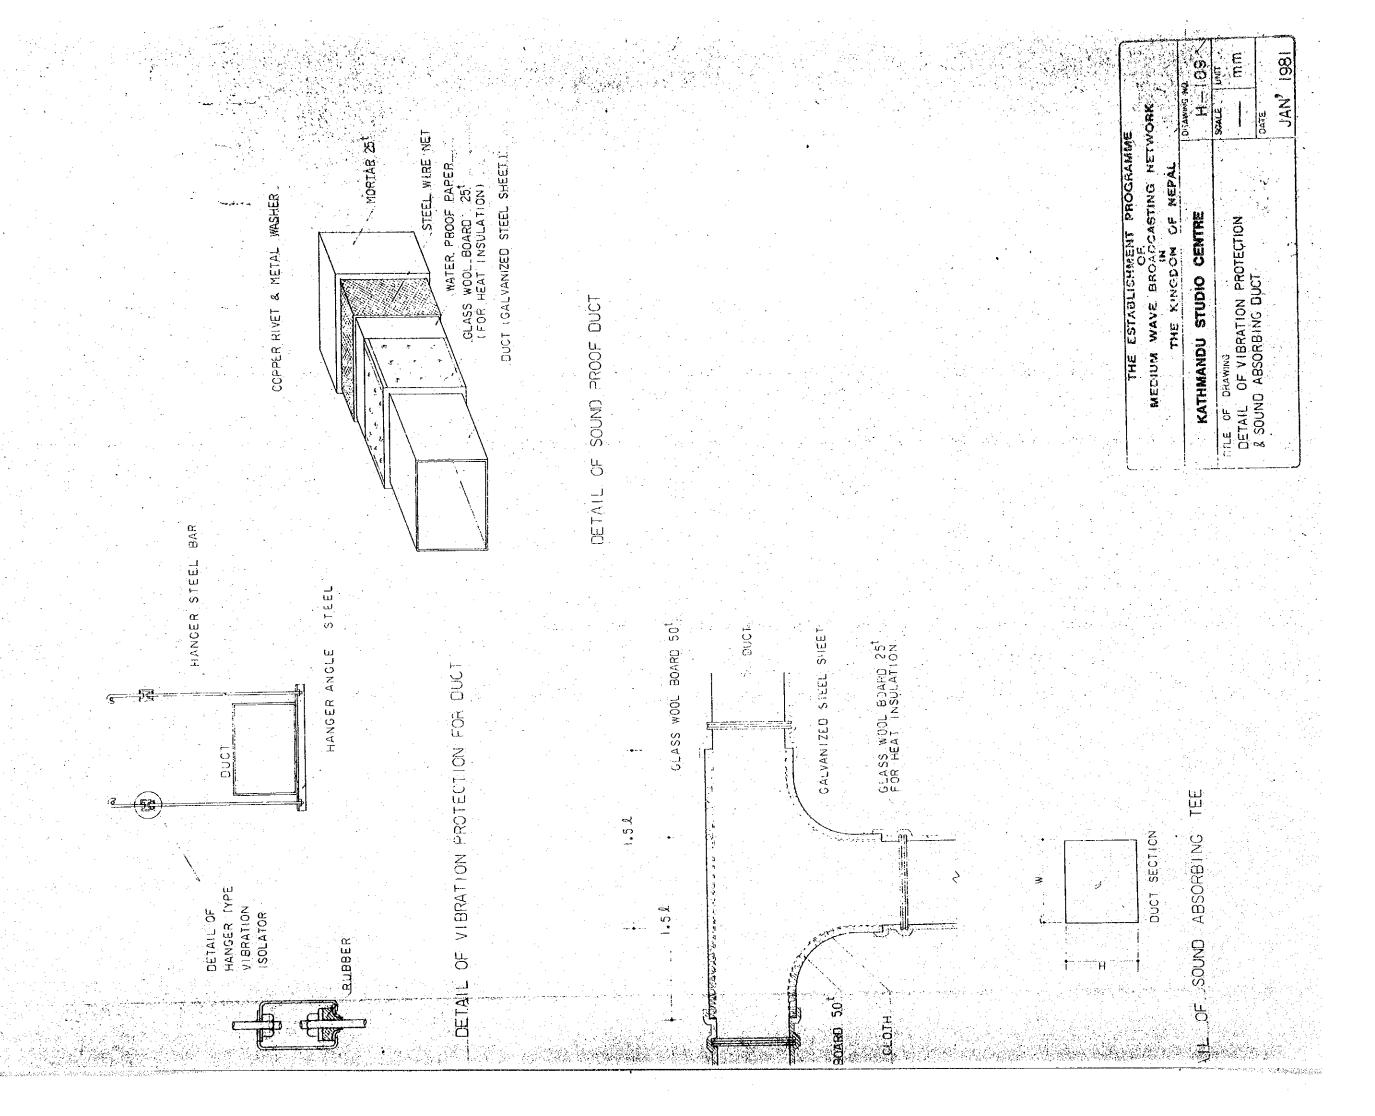

SOUND ABSORBING

(MORTAR

DUCT

PROOF

SOUND

INLET FLEXIBLE CANVAS DUCT

SITE PLAN

| ***                                                      |                         |                  | ANT SEE                              |
|----------------------------------------------------------|-------------------------|------------------|--------------------------------------|
| MEDIUM WAVE BROADCASTING NETWOOF IN THE KINGDOM OF NEPAL | KATHMANDU STUDIO CENTRE | TITLE OF DRAWING | SITE PLAN, LEGEND & BUILDING SECTION |