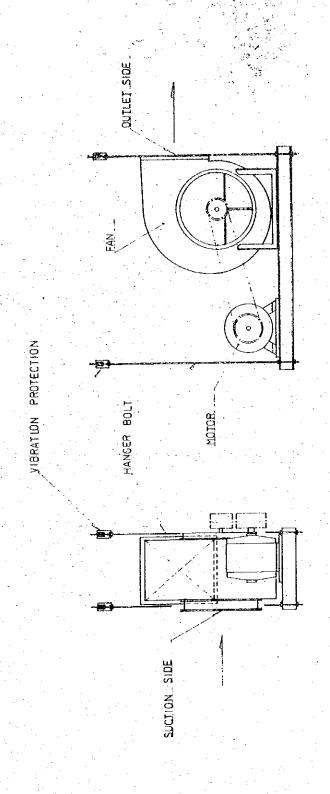

DETAIL OF FA

FOR AIR FILTER, FRAME EQUAL TO 10% OF THE NUMBER OF UNIT IN SERVICE.
AND FILTER EQUAL TO 100 % OF THE NUMBER OF UNIT IN SERVICE:

| WORK                                                     | DRAWING NG              | LIPELL TROSS     | JAN 1981                   |
|----------------------------------------------------------|-------------------------|------------------|----------------------------|
| MEDIUM WAVE BROADCASTING NETWORK IN THE KINGDOM OF NEPAL | KATHMANDU STUDIO CENTRE | TITLE OF DRAWING | DETAIL OF AIR FILTER & FAN |