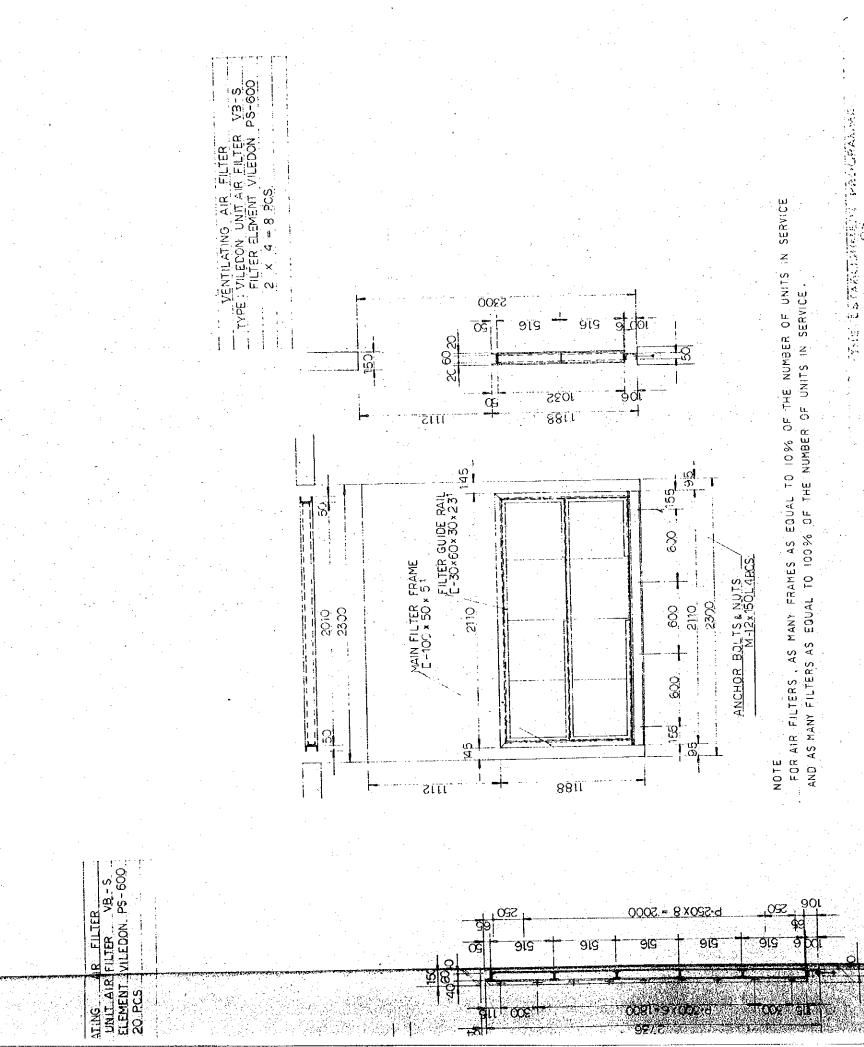

KATHMANDU TRANSMITTING STATION

POKHARA TRANSMITTING STATION

POKHARA TRANSMITTING STATION

SCALE UNT

DETAIL OF AIR FILTER

JAN' 1981

HANDLING

| MEDIUM WAVE BROADCASTING RETWOND |                |
|----------------------------------|----------------|
| THE KINGDOM OF NEPAL             | DRAWING NO.    |
| KATHMANDU TRANSMITTING STATION   | H - 208        |
| TITLE OF DRAWING                 | SCLE USIT      |
| DETAIL OF AIR HANDLING UNIT      | DATE IAN' IOB! |