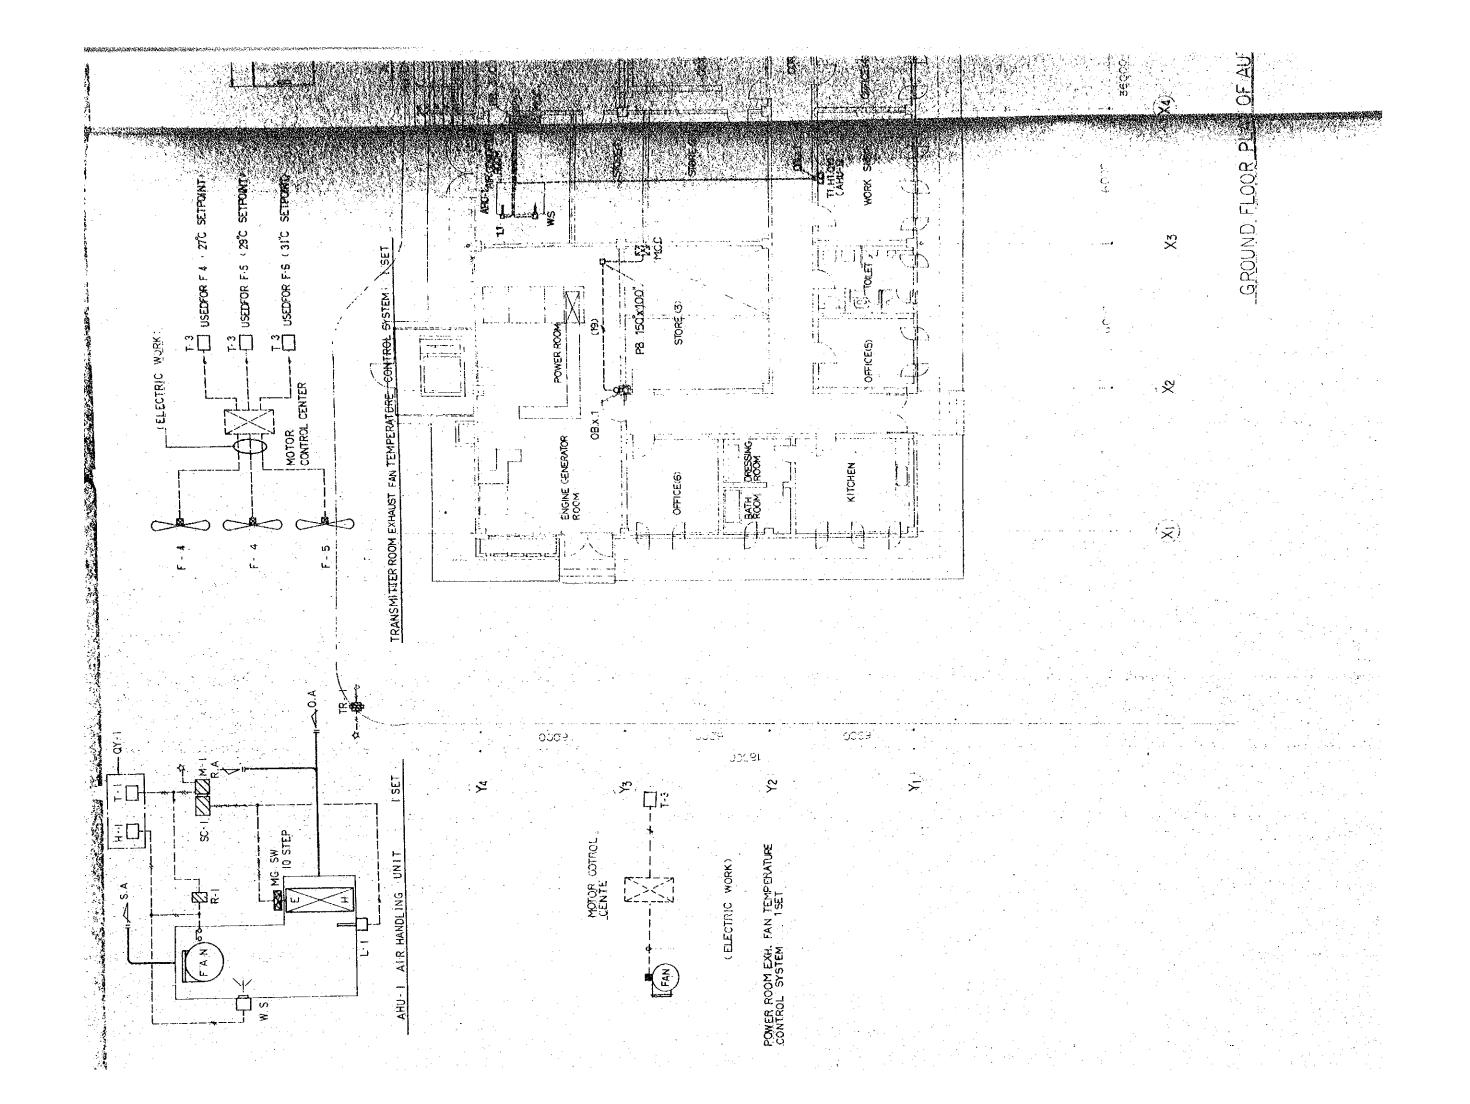

KATHMANDU TRANSMITTING STATION

POKHARA TRANSMITTING STATION

POKHARA TRANSMITTING STATION

SCALE UNT

DETAIL OF AIR FILTER

JAN' 1981

HANDLING

| MEDIUM WAVE BROADCASTING RETWOND |                |
|----------------------------------|----------------|
| THE KINGDOM OF NEPAL             | DRAWING NO.    |
| KATHMANDU TRANSMITTING STATION   | H - 208        |
| TITLE OF DRAWING                 | SCLE USIT      |
| DETAIL OF AIR HANDLING UNIT      | DATE IAN' IOB! |

| 0.5<br>1.14      |                                        |               | DUCI<br>NVGE                                              |
|------------------|----------------------------------------|---------------|-----------------------------------------------------------|
| ELECIRIC, HEALER | <u>а</u>                               |               | SUCTION AIR, DUCT.<br>COMMECTING FLANGE<br>(L40 x 40x 30) |
| CIRIC            | FLAT ELLTER<br>VA - 50 S               |               | TION<br>ECTIN<br>40 x 4                                   |
| 333              | ਜੂ ×<br>4 ×                            |               | CLES                                                      |
|                  |                                        | W00S1 AH007 0 | E /                                                       |
| 500              |                                        |               | g                                                         |
| 4                | £===================================== |               | 6                                                         |
| 5 G              |                                        |               | 2 25                                                      |
|                  |                                        | 22            | 14.0 V 14 V 1               |
| 3645             | 7 14                                   |               | 6 6                                                       |
|                  |                                        |               |                                                           |
| - 086            | 518                                    | PH, 008       |                                                           |
| (                |                                        |               |                                                           |