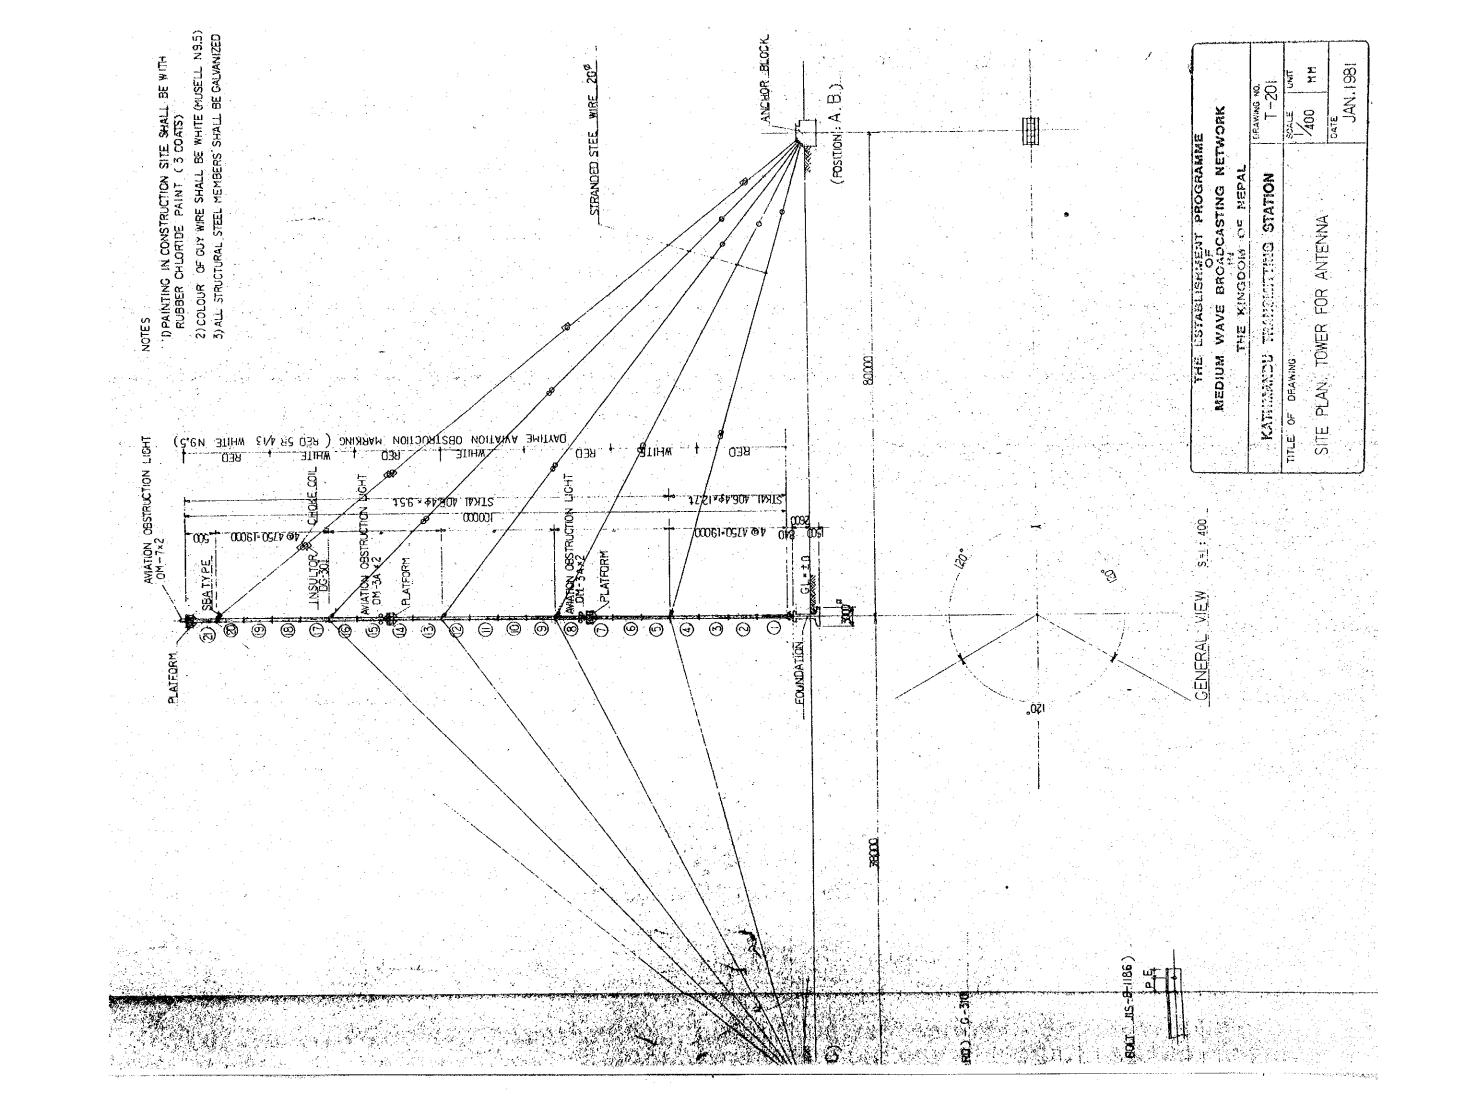

ALE       | SMS     |
| UTAG 9 MAUCTLY TO HOT TO 9 HAFTO | 1:50        | 1:50 mm |
|                                  | DATE        |         |
| ROOM, & PRESSURE TANK & PUMP     | JAN, 1981   | 1881    |
|                                  |             |         |







|     |       | <u>.</u> | Y FNG                       | 11        |    |           |
|-----|-------|----------|-----------------------------|-----------|----|-----------|
|     |       | BOLT & N | LINEORC<br>ATE OF<br>SE RAC | TING. PLA |    |           |
| 52  | 000.1 | ***      | # <u>#</u>                  | SI NEO BC | 92 | TYPE)     |
| 130 | 001   |          |                             | 3105 86   | 08 | -<br>TUSH |
|     |       |          |                             | SZ L      |    |           |