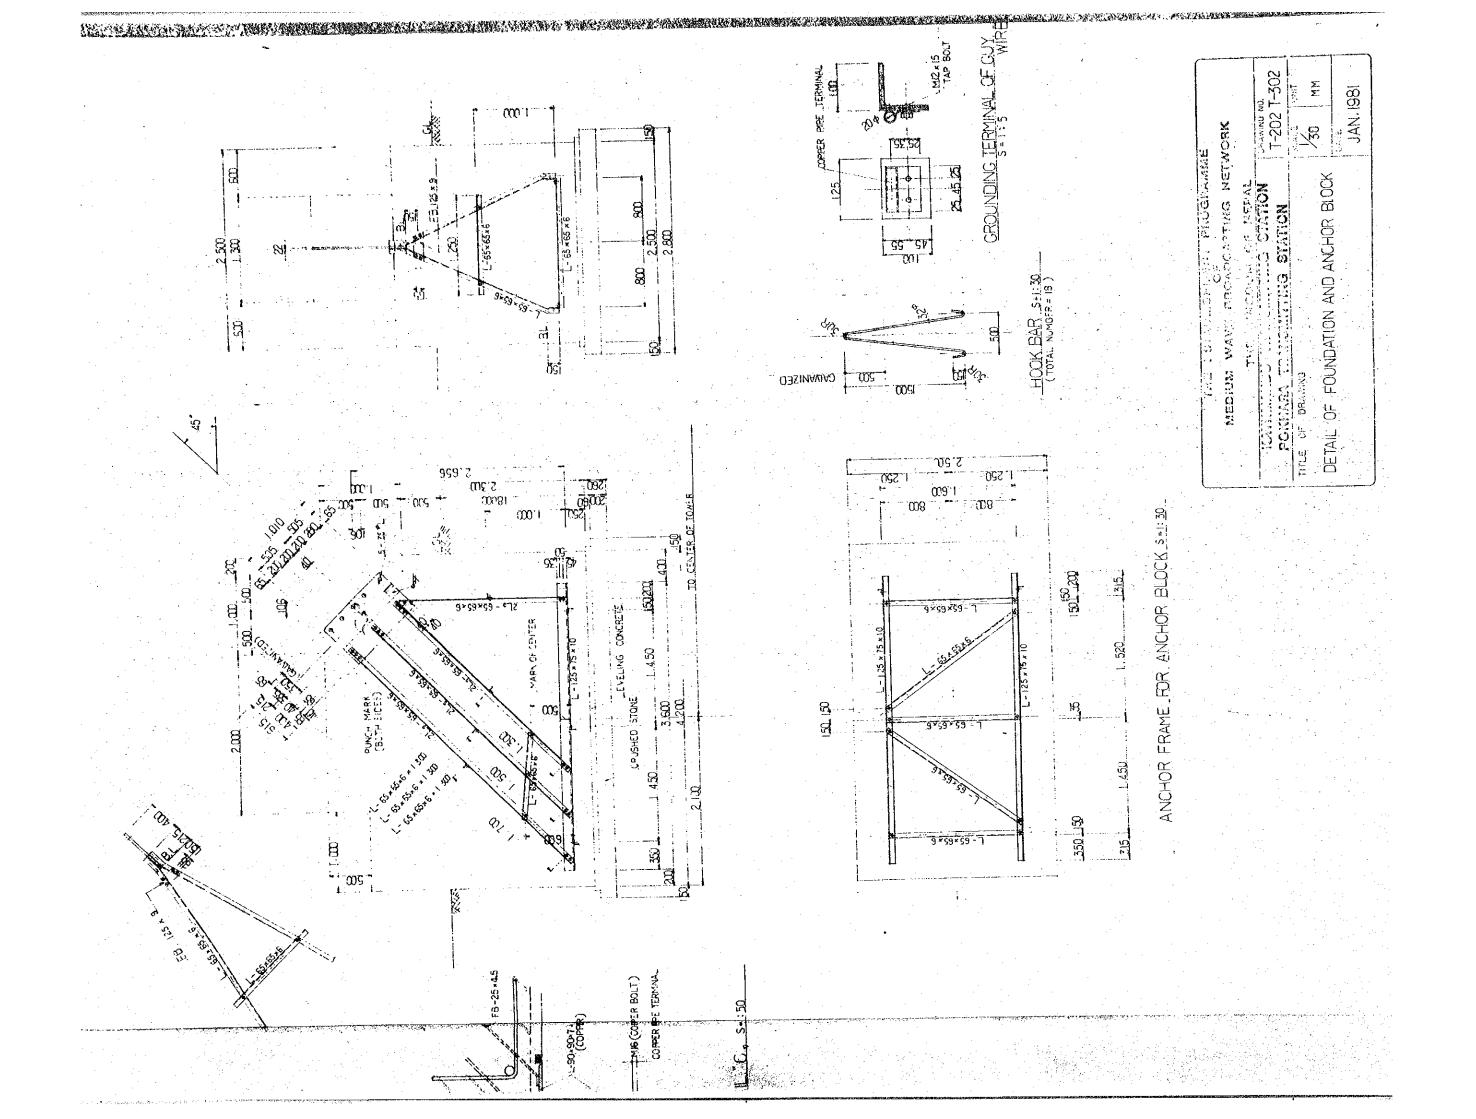

| SMS     |
| UTAG 9 MAUCTLY TO HOT TO 9 HAFTO | 1:50        | 1:50 mm |
|                                  | DATE        |         |
| ROOM, & PRESSURE TANK & PUMP     | JAN, 1981   | 1881    |
|                                  |             |         |







|     |       | <u>.</u> | Y FNG                       | 11        |    |           |
|-----|-------|----------|-----------------------------|-----------|----|-----------|
|     |       | BOLT & N | LINEORC<br>ATE OF<br>SE RAC | TING. PLA |    |           |
| 52  | 000.1 | ***      | # <u>#</u>                  | SI NEO BC | 92 | TYPE)     |
| 130 | 001   |          |                             | 3105 86   | 08 | -<br>TUSH |
|     |       |          |                             | SZ L      |    |           |