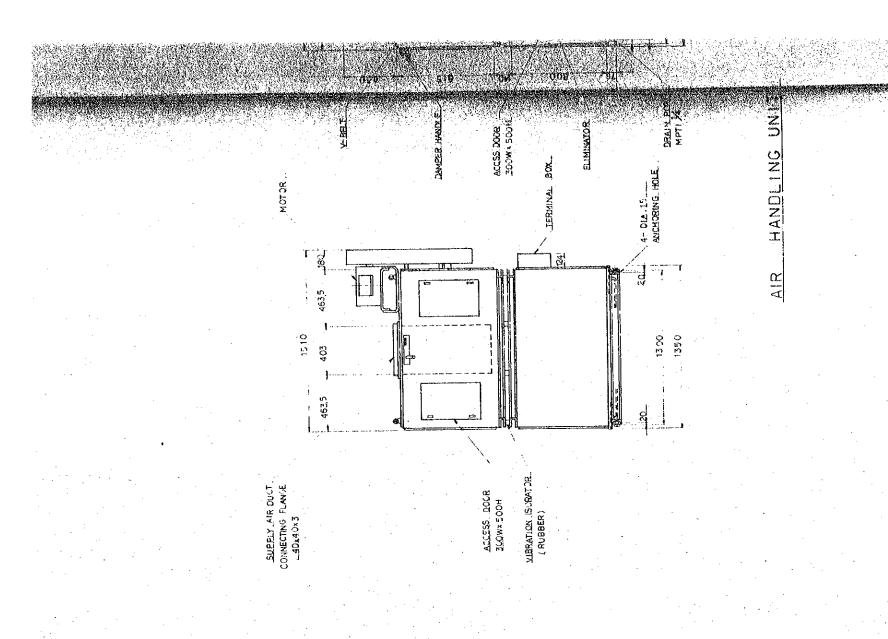

KATHMANDU TRANSMITTING STATION

POKHARA TRANSMITTING STATION

POKHARA TRANSMITTING STATION

SCALE UNT

DETAIL OF AIR FILTER

JAN' 1981

HANDLING

| MEDIUM WAVE BROADCASTING RETWOND |                |
|----------------------------------|----------------|
| THE KINGDOM OF NEPAL             | DRAWING NO.    |
| KATHMANDU TRANSMITTING STATION   | H - 208        |
| TITLE OF DRAWING                 | SCLE USIT      |
| DETAIL OF AIR HANDLING UNIT      | DATE IAN' IOB! |