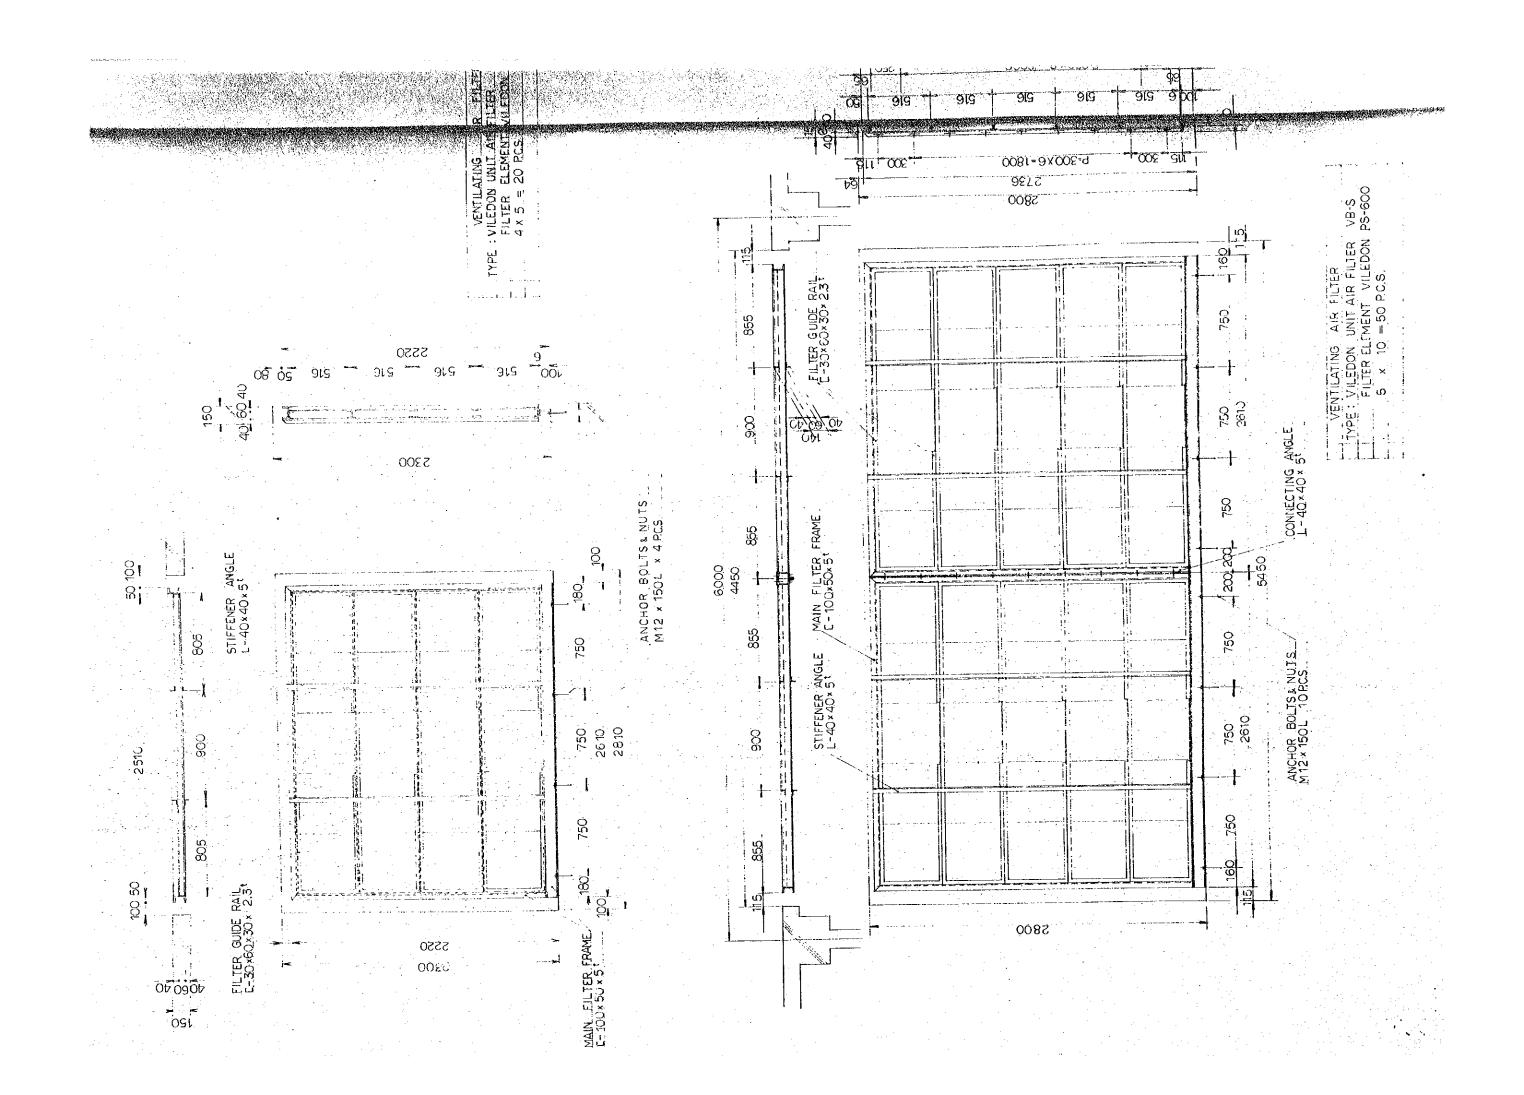

KATHMANDU TRANSMITTING STATION

POKHARA TRANSMITTING STATION

POKHARA TRANSMITTING STATION

SCALE UNT

DETAIL OF AIR FILTER

JAN' 1981

HANDLING

| MEDIUM WAVE BROADCASTING RETWOND |                |
|----------------------------------|----------------|
| THE KINGDOM OF NEPAL             | DRAWING NO.    |
| KATHMANDU TRANSMITTING STATION   | H - 208        |
| TITLE OF DRAWING                 | SCLE USIT      |
| DETAIL OF AIR HANDLING UNIT      | DATE IAN' IOB! |