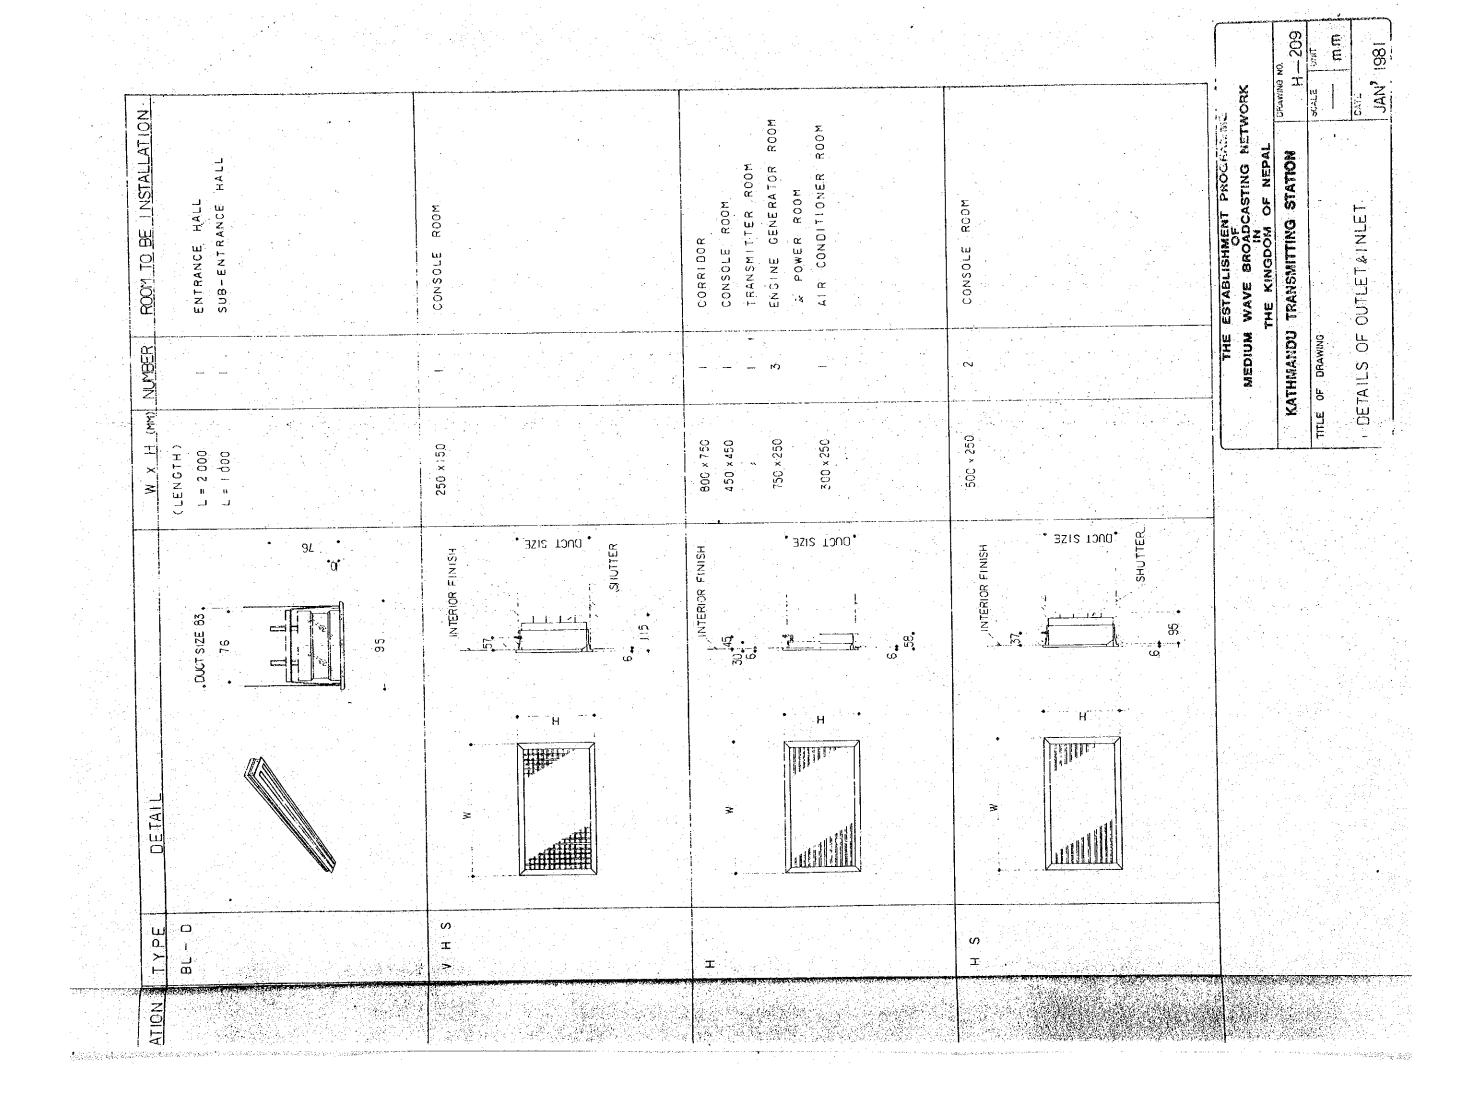

RC          | * (2)<br>* (3)<br>* (4)<br>* (5)<br>* (5)<br>* (5)<br>* (5) |  |
| NUMBER<br>-          | 2 2                                                         |  |
| (WW)<br>H            |                                                             |  |
| M 3                  | र्                                                          |  |
| . 100                | • GOI • 51                                                  |  |
| \$ 260<br>\$ 127.1.D | \$ 2.54 LD                                                  |  |
| \$ 260<br>\$ 127!    | \$25.                                                       |  |
| DETAIL               |                                                             |  |
| C-2-125              | C-2-23                                                      |  |







DETAIL OF PIT



| MEDIUM WAVE BROADCASTING NETWORK THE KINGDOM OF NEPAL FRAMMANDU TOANSMITTING STATION P. DRAWING SOME |             |
|------------------------------------------------------------------------------------------------------|-------------|
| KATHWANDU TONISMITTING STATION TILE OF DRAWING                                                       | TWORK       |
| KATHMANDU TRANSMITTING STATION                                                                       |             |
| TITLE OF DRAWING                                                                                     | DRAWING NO. |
|                                                                                                      | SOME UMI    |
|