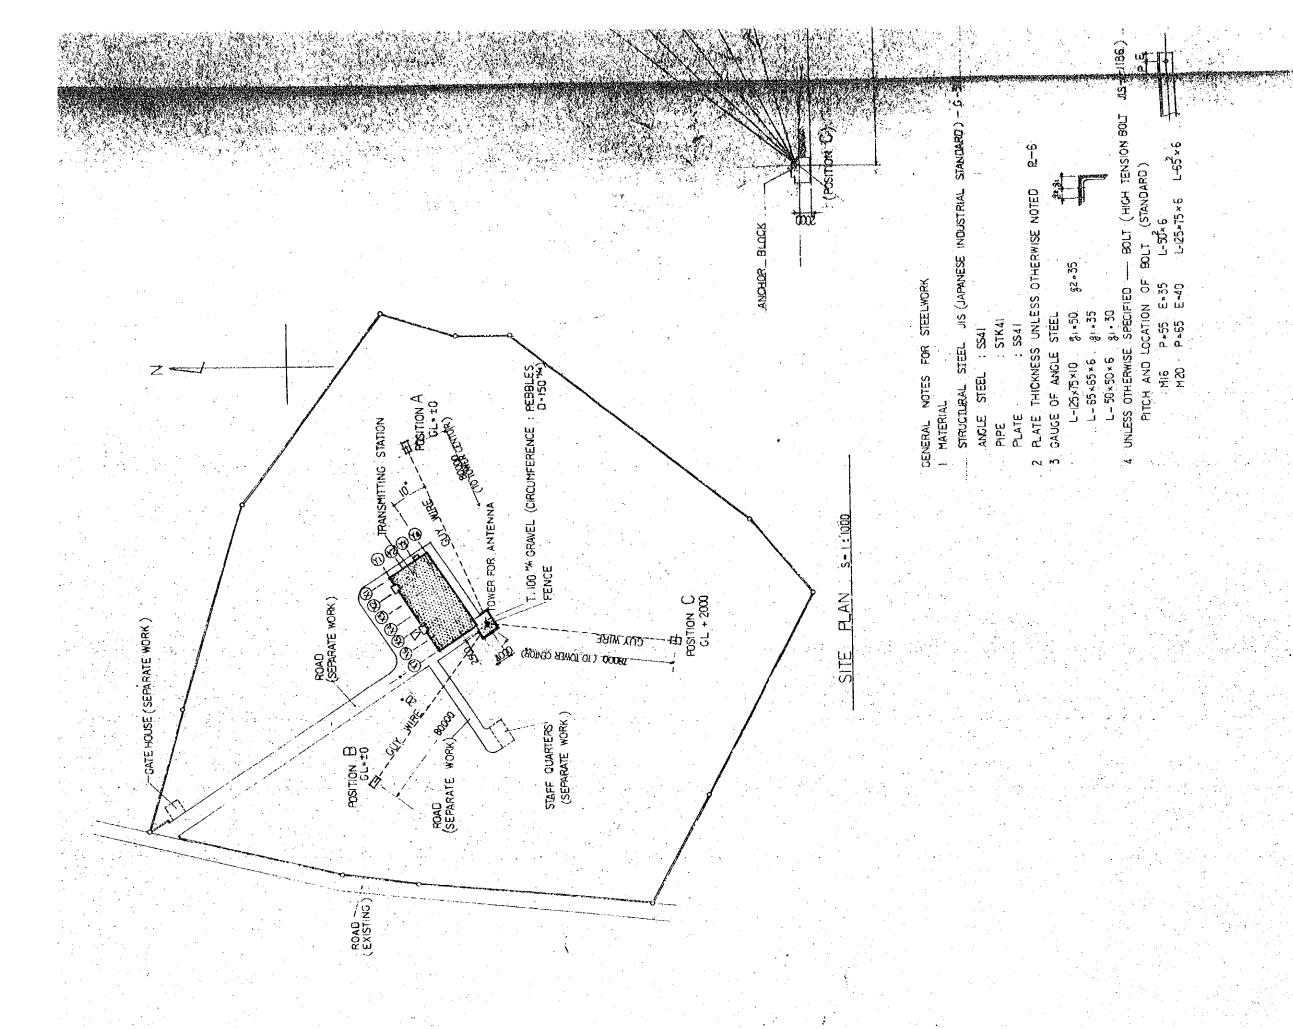

SOALE       | SMS     |
| UTAG 9 MAUCTLY TO HOT TO 9 HAFTO | 1:50        | 1:50 mm |
|                                  | DATE        |         |
| ROOM, & PRESSURE TANK & PUMP     | JAN, 1981   | 1881    |
|                                  |             |         |







|     |       | <u>.</u> | Y FNG                       | 11        |    |           |
|-----|-------|----------|-----------------------------|-----------|----|-----------|
|     |       | BOLT & N | LINEORC<br>ATE OF<br>SE RAC | TING. PLA |    |           |
| 52  | 000.1 | ***      | # <u>#</u>                  | SI NEO BC | 92 | TYPE)     |
| 130 | 001   |          |                             | 3105 86   | 08 | -<br>TUSH |
|     |       |          |                             | SZ L      |    |           |