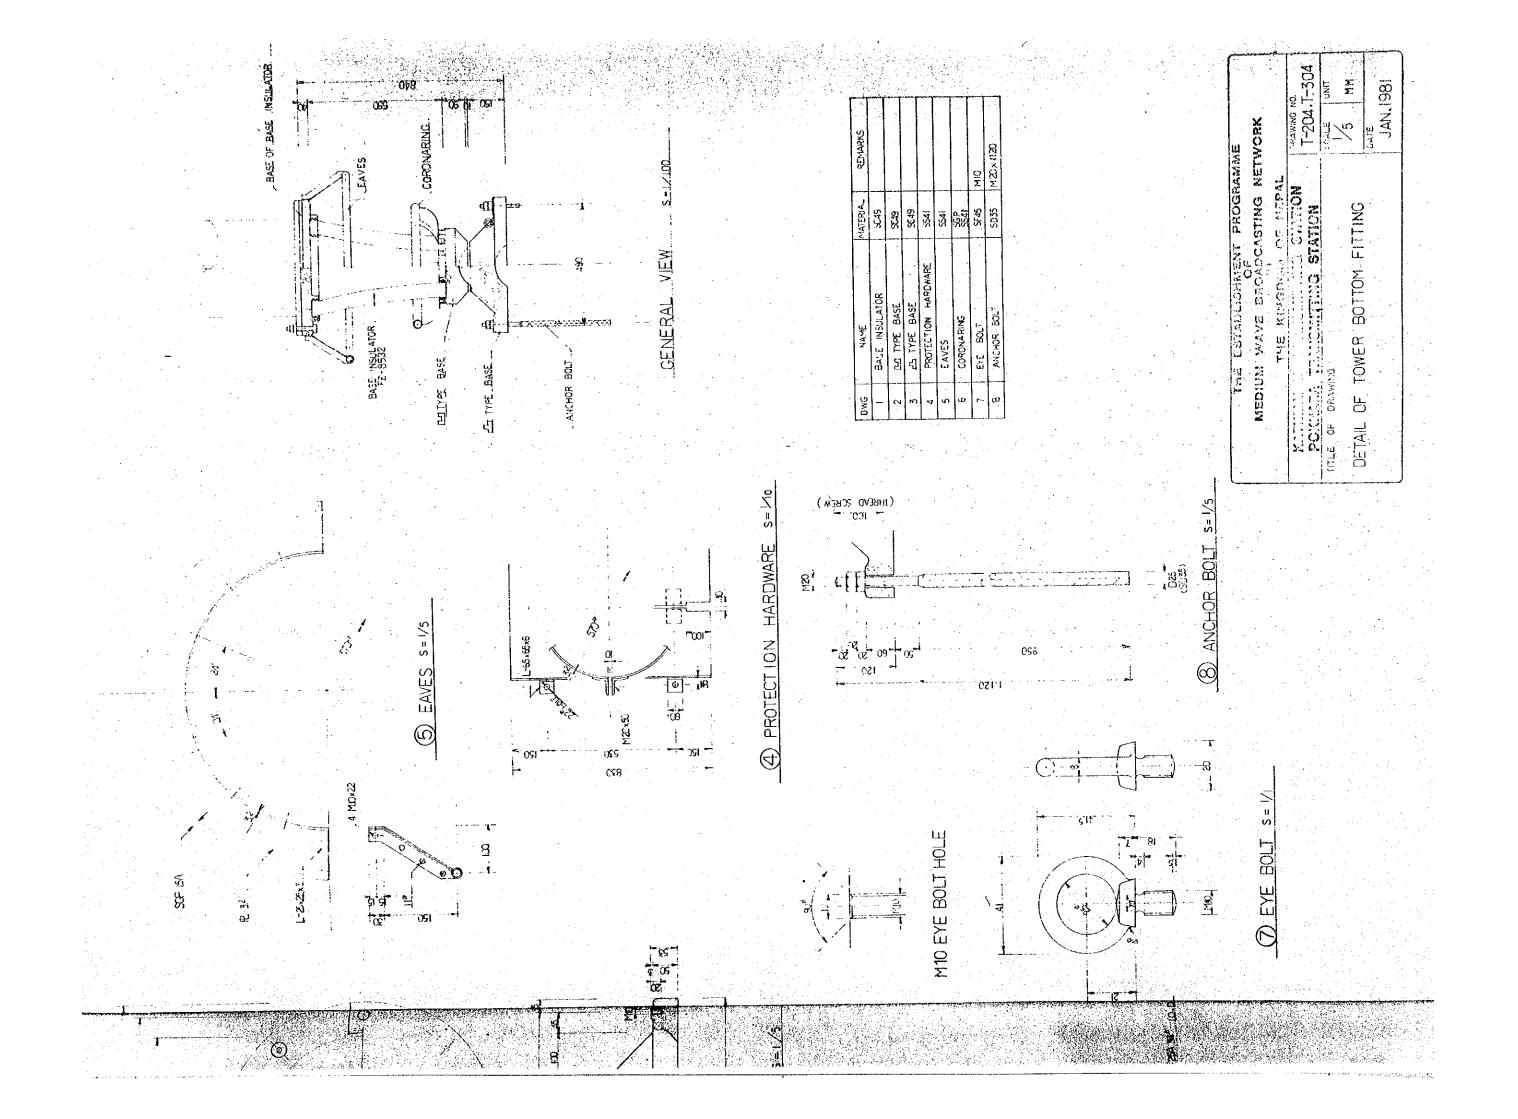

|     |       | <u>.</u> | Y FNG                       | 11        |    |           |
|-----|-------|----------|-----------------------------|-----------|----|-----------|
|     |       | BOLT & N | LINEORC<br>ATE OF<br>SE RAC | TING. PLA |    |           |
| 52  | 000.1 | ***      | # <u>#</u>                  | SI NEO BC | 92 | TYPE)     |
| 130 | 001   |          |                             | 3105 86   | 08 | -<br>TUSH |
|     |       |          |                             | SZ L      |    |           |