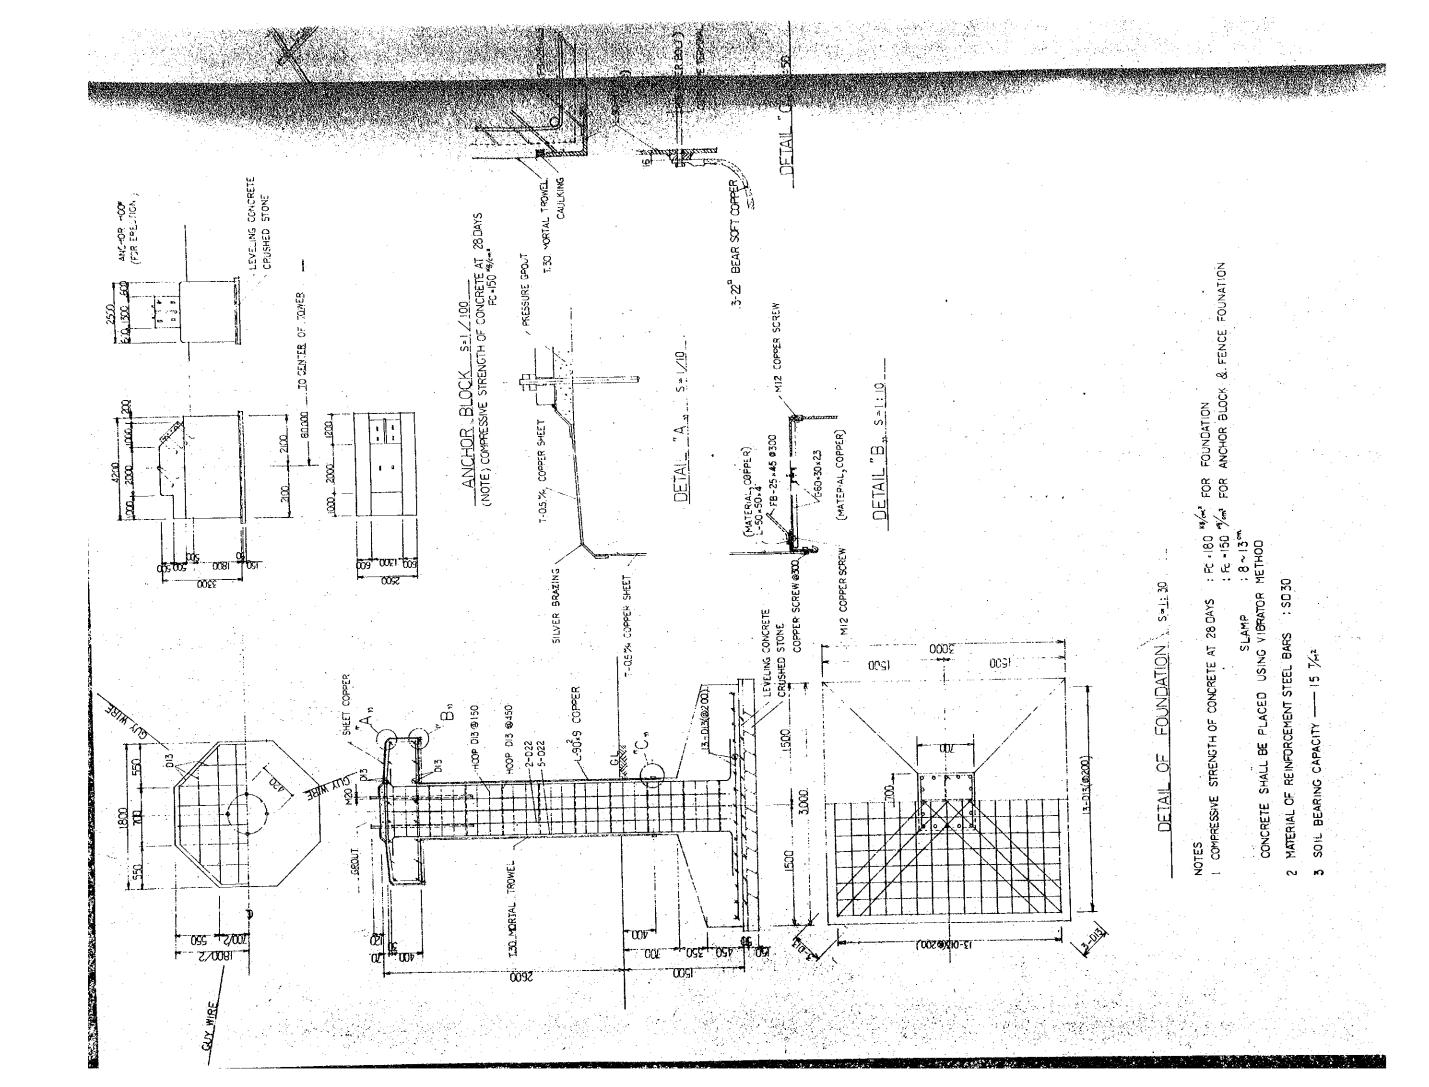

E       | SMS     |
| UTAG 9 MAUCTLY TO HOT TO 9 HAFTO | 1:50        | 1:50 mm |
|                                  | DATE        |         |
| ROOM, & PRESSURE TANK & PUMP     | JAN, 1981   | 1881    |
|                                  |             |         |







|     |       | <u>.</u> | Y FNG                       | 11        |    |           |
|-----|-------|----------|-----------------------------|-----------|----|-----------|
|     |       | BOLT & N | LINEORC<br>ATE OF<br>SE RAC | TING. PLA |    |           |
| 52  | 000.1 | ***      | # <u>#</u>                  | SI NEO BC | 92 | TYPE)     |
| 130 | 001   |          |                             | 3105 86   | 08 | -<br>TUSH |
|     |       |          |                             | SZ L      |    |           |