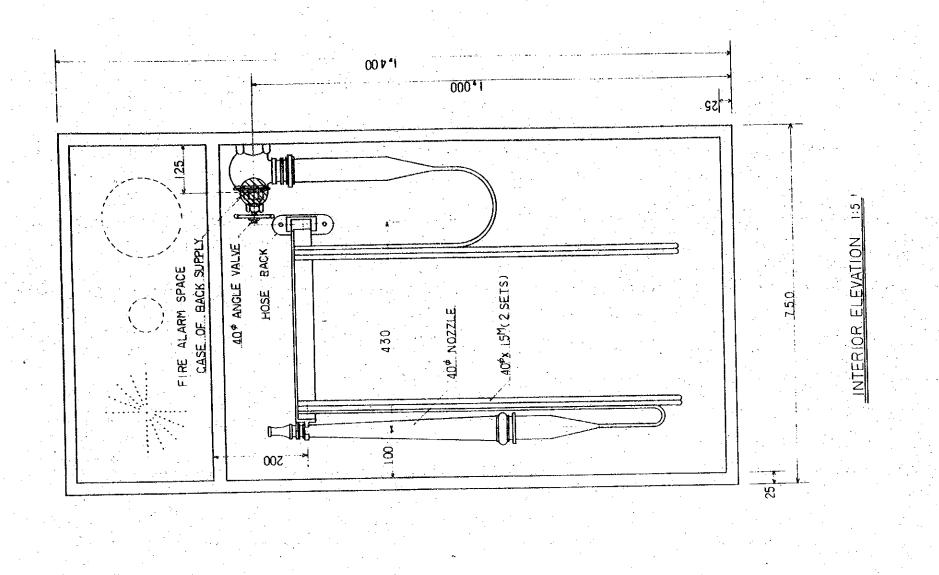

DETAIL OF PIT

| MEDIUM WAVE BROADCASTING NETWORK THE KINGDOM OF NEPAL FRAMMANDU TOANSMITTING STATION P. DRAWING SOME |             |
|------------------------------------------------------------------------------------------------------|-------------|
| KATHWANDU TONISMITTING STATION TILE OF DRAWING                                                       | TWORK       |
| KATHMANDU TRANSMITTING STATION                                                                       |             |
| TITLE OF DRAWING                                                                                     | DRAWING NO. |
|                                                                                                      | SOME UMI    |
|                                                                                                      | 83::        |
| FIG GO FIVER IN TO UTIO                                                                              | 989         |
|                                                                                                      | DATE        |
| & BUILDING SECTION                                                                                   | I AO 'VAI   |