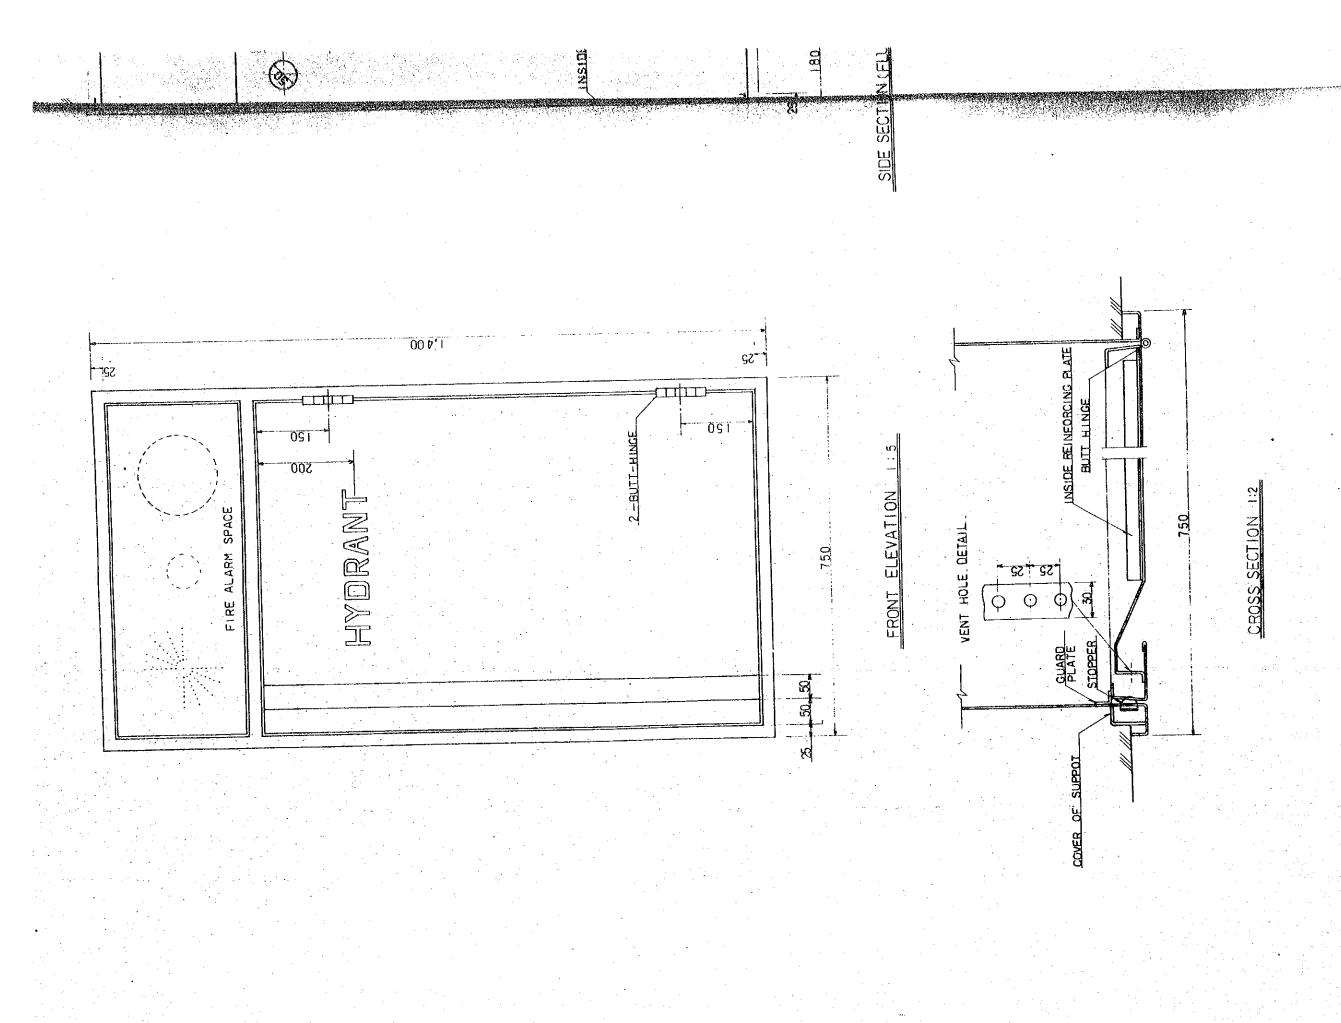

DETAIL OF PIT

| MEDIUM WAVE BROADCASTING NETWORK THE KINGDOM OF NEPAL FRAMMANDU TOANSMITTING STATION P. DRAWING SOME |             |
|------------------------------------------------------------------------------------------------------|-------------|
| KATHWANDU TONISMITTING STATION TILE OF DRAWING                                                       | TWORK       |
| KATHMANDU TRANSMITTING STATION                                                                       |             |
| TITLE OF DRAWING                                                                                     | DRAWING NO. |
|                                                                                                      | SOME UMI    |
|                                                                                                      | 83::        |
| FIG GO FIVER IN TO UTIO                                                                              | 989         |
|                                                                                                      | DATE        |
| & BUILDING SECTION                                                                                   | I AO 'VAI   |