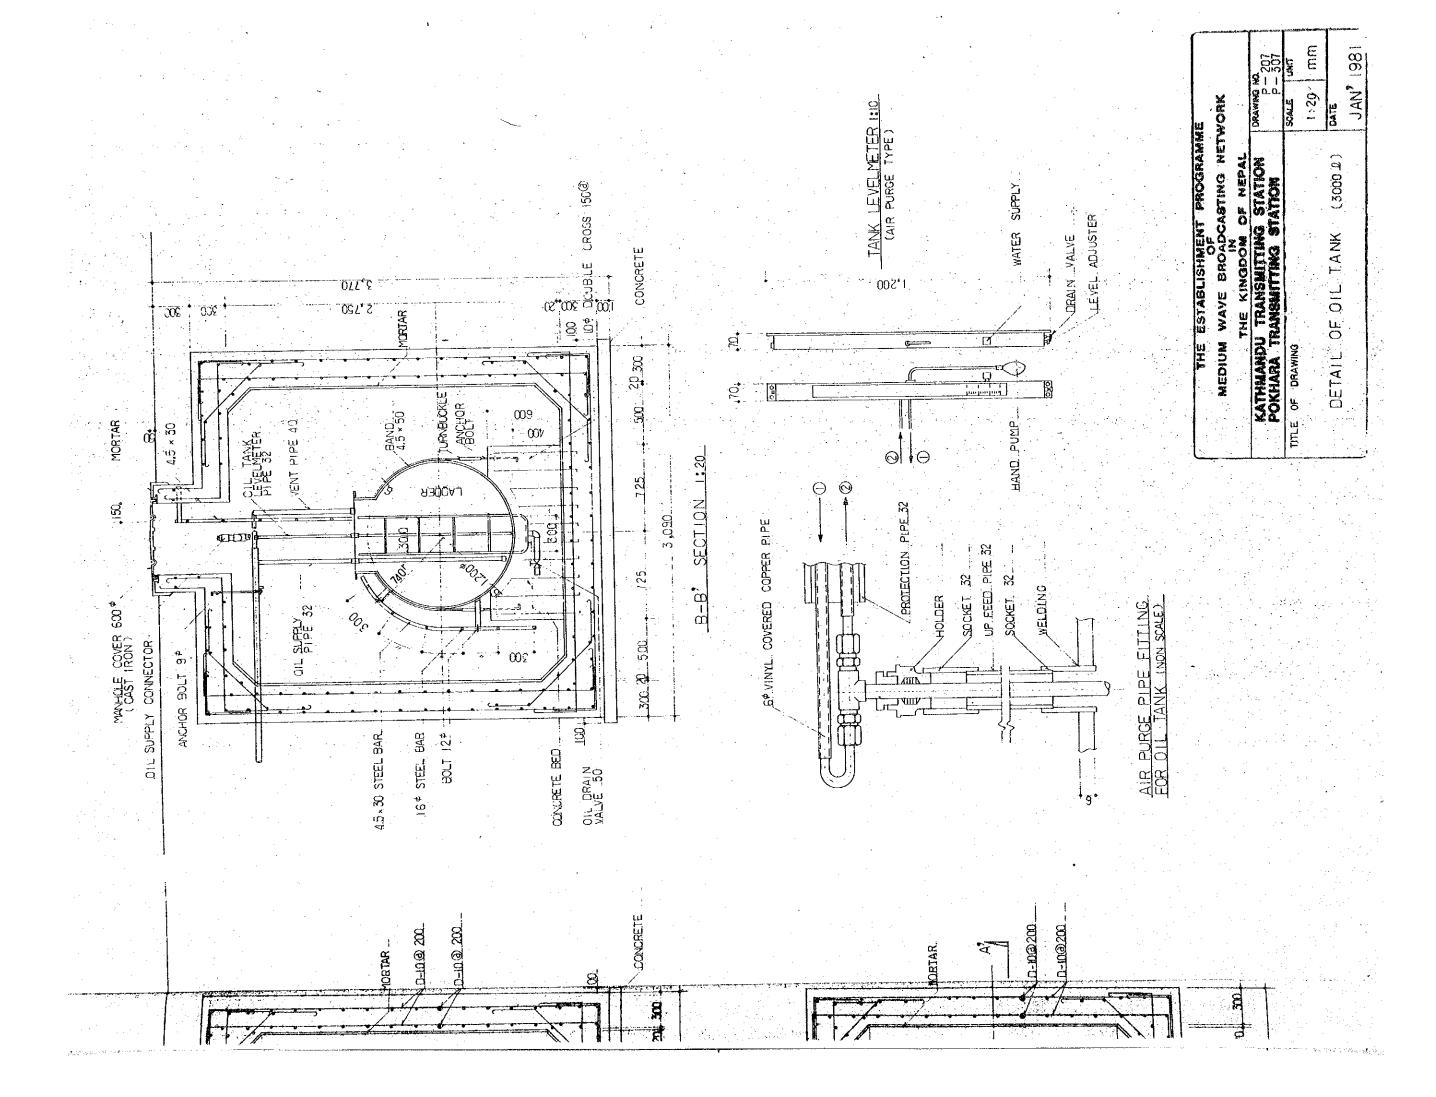

| SOALE       | SMS     |
| UTAG 9 MAUCTLY TO HOT TO 9 HAFTO | 1:50        | 1:50 mm |
|                                  | DATE        |         |
| ROOM, & PRESSURE TANK & PUMP     | JAN, 1981   | 1881    |
|                                  |             |         |







|     |       | <u>.</u> | Y FNG                       | 11        |    |           |
|-----|-------|----------|-----------------------------|-----------|----|-----------|
|     |       | BOLT & N | LINEORC<br>ATE OF<br>SE RAC | TING. PLA |    |           |
| 52  | 000.1 | ***      | # <u>#</u>                  | SI NEO BC | 92 | TYPE)     |
| 130 | 001   |          |                             | 3105 86   | 08 | -<br>TUSH |
|     |       |          |                             | SZ L      |    |           |