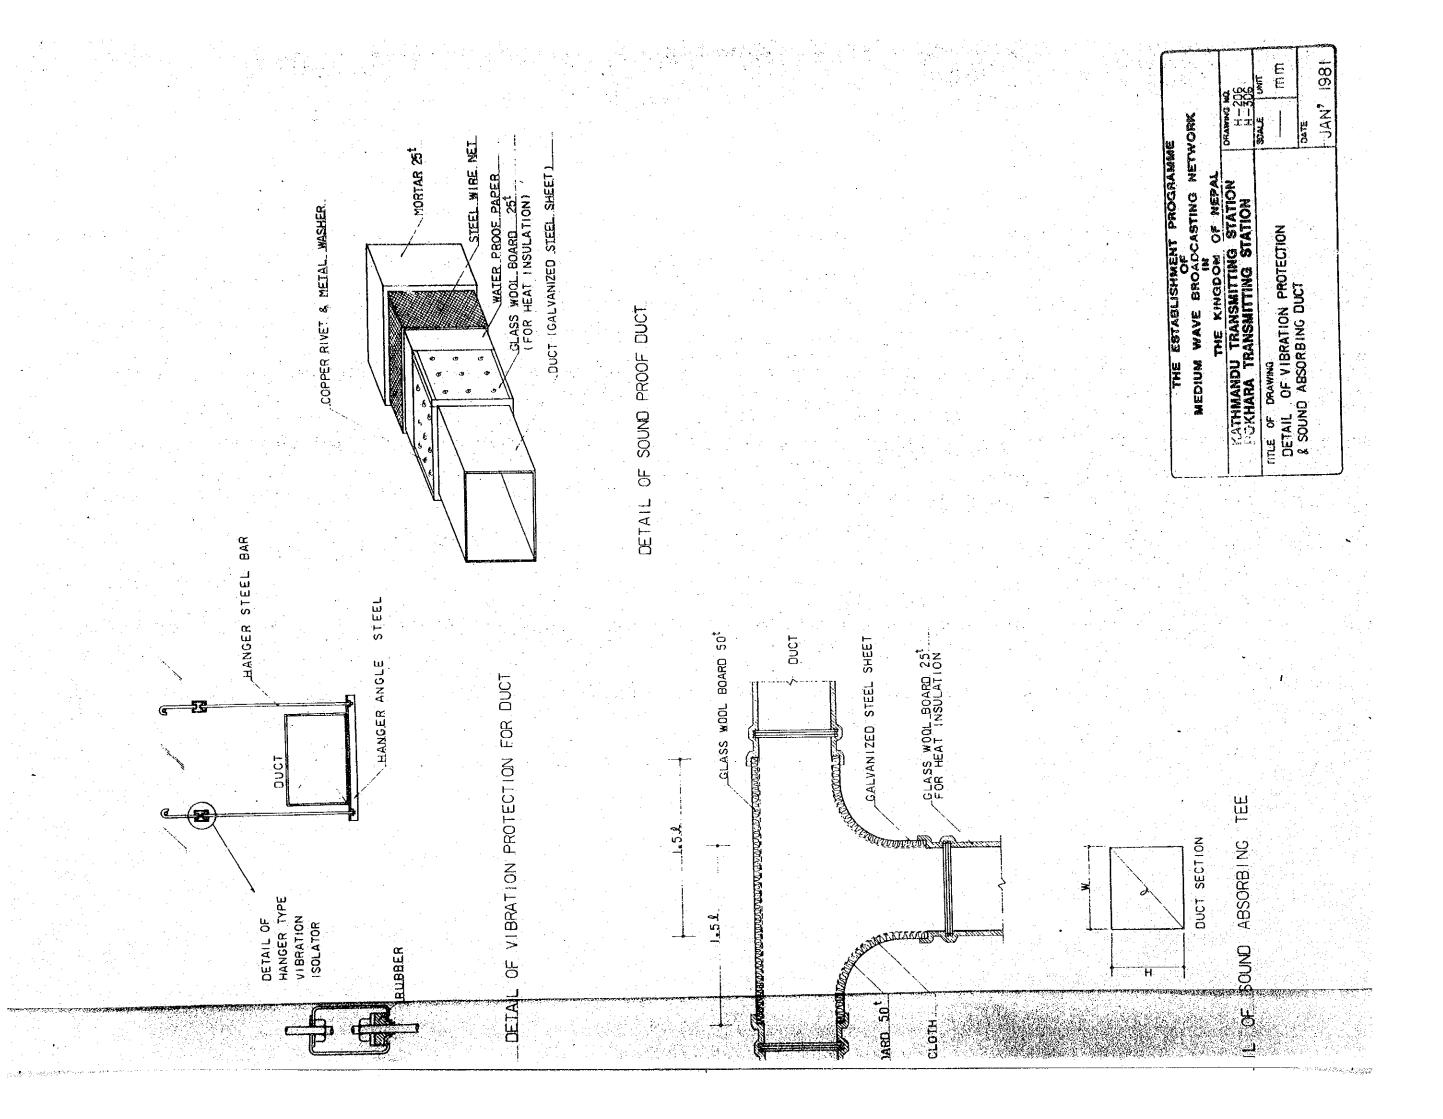

KATHMANDU TRANSMITTING STATION

POKHARA TRANSMITTING STATION

POKHARA TRANSMITTING STATION

SCALE UNT

DETAIL OF AIR FILTER

JAN' 1981



HANDLING

| MEDIUM WAVE BROADCASTING RETWOND |                |
|----------------------------------|----------------|
| THE KINGDOM OF NEPAL             | DRAWING NO.    |
| KATHMANDU TRANSMITTING STATION   | H - 208        |
| TITLE OF DRAWING                 | SCLE USIT      |
| DETAIL OF AIR HANDLING UNIT      | DATE IAN' IOB! |

| 0.5<br>1.14      |                                        |               | DUCI<br>NVGE                                              |
|------------------|----------------------------------------|---------------|-----------------------------------------------------------|
| ELECIRIC, HEALER | <u>а</u>