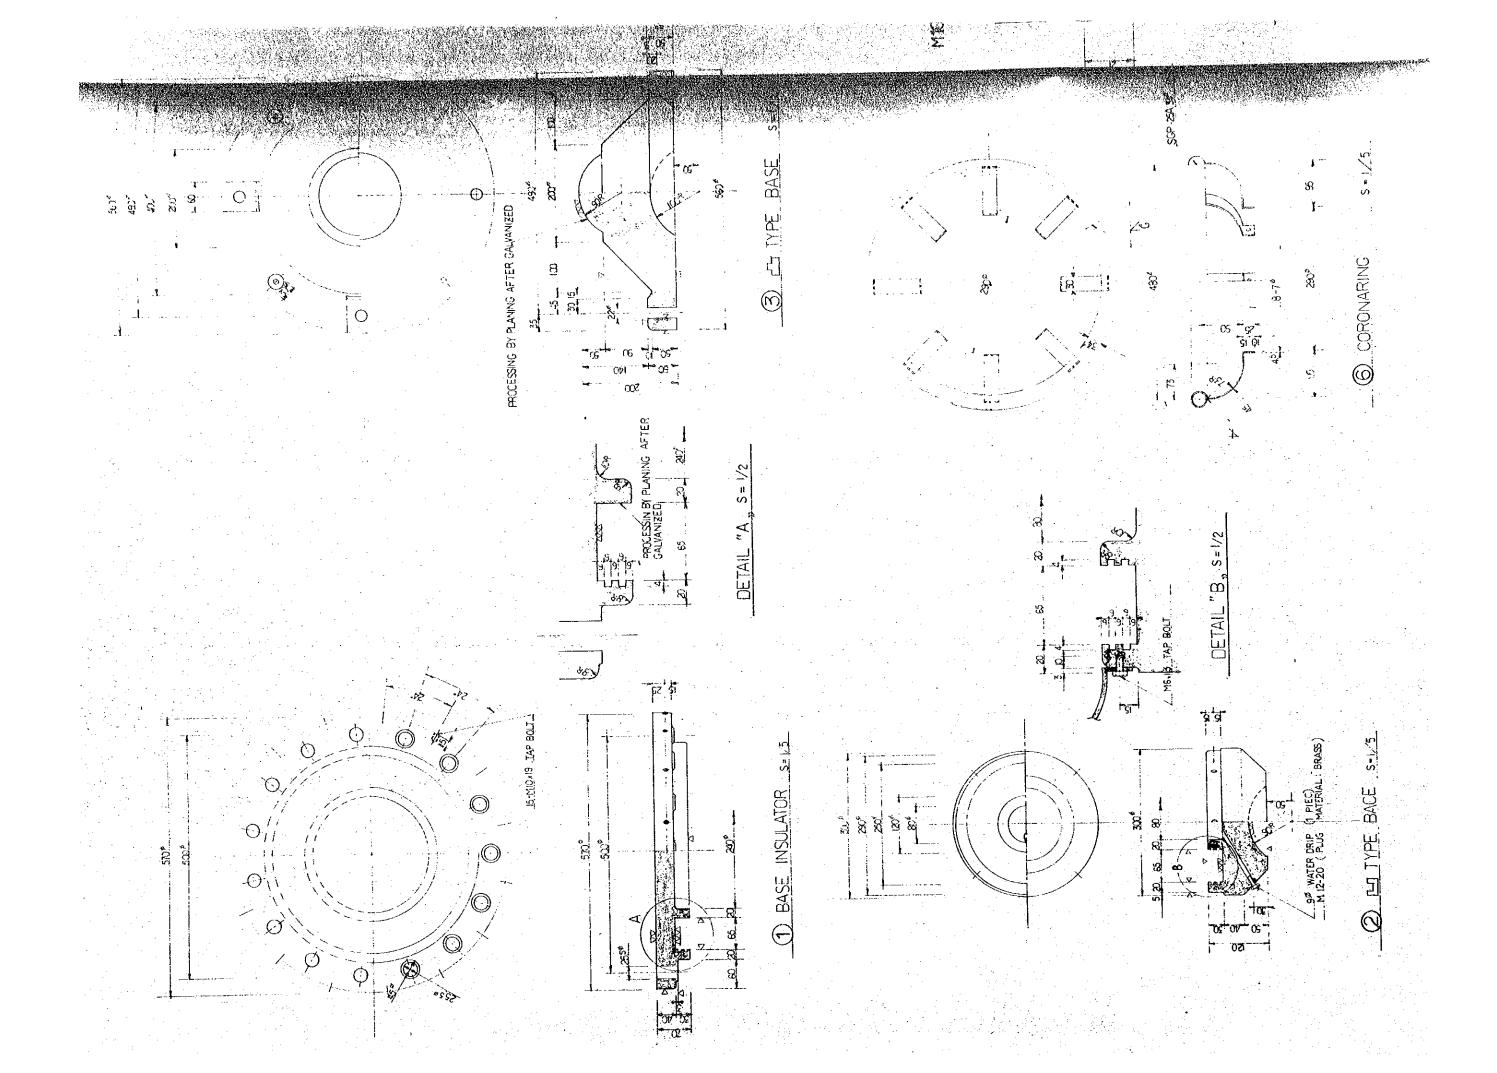

| OOM OOM              |                                                             |  |
|----------------------|-------------------------------------------------------------|--|
| DRESSING RC          | * (2)<br>* (3)<br>* (4)<br>* (5)<br>* (5)<br>* (5)<br>* (5) |  |
| NUMBER<br>-          | 2 2                                                         |  |
| (WW)<br>H            |                                                             |  |
| M 3                  | र्                                                          |  |
| . 100                | • GOI • 51                                                  |  |
| \$ 260<br>\$ 127.1.D | \$ 2.54 LD                                                  |  |
| \$ 260<br>\$ 127!    | \$25.                                                       |  |
| DETAIL               |                                                             |  |
| C-2-125              | C-2-23                                                      |  |