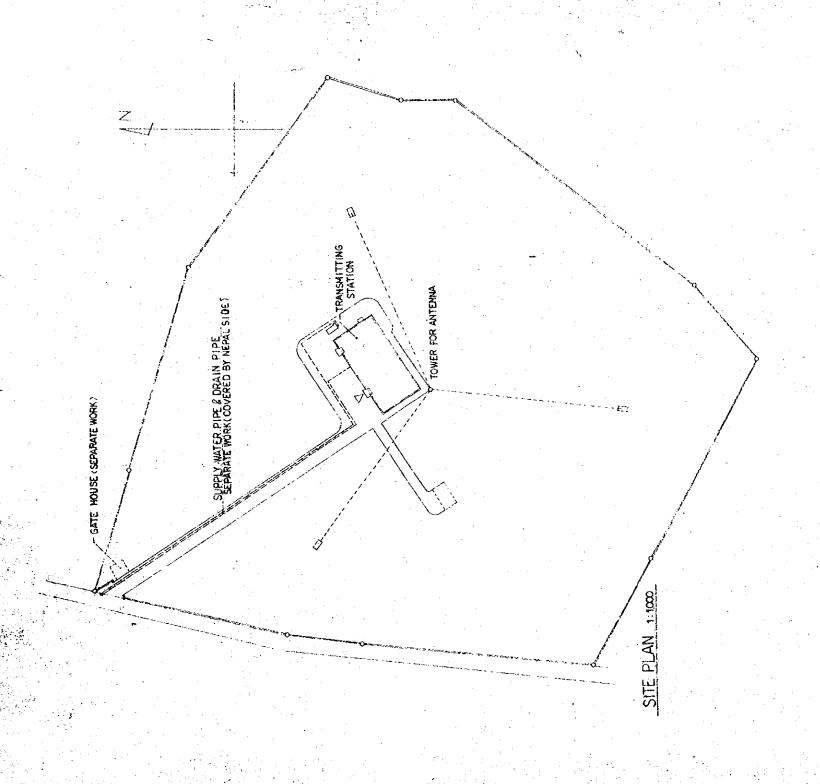

r>* (3)<br>* (4)<br>* (5)<br>* (5)<br>* (5)<br>* (5) |  |
| NUMBER<br>-          | 2 2                                                         |  |
| (WW)<br>H            |                                                             |  |
| M 3                  | र्                                                          |  |
| . 100                | • GOI • 51                                                  |  |
| \$ 260<br>\$ 127.1.D | \$ 2.54 LD                                                  |  |
| \$ 260<br>\$ 127!    | \$25.                                                       |  |
| DETAIL               |                                                             |  |
| C-2-125              | C-2-23                                                      |  |







DETAIL OF PIT



| MEDIUM WAVE BROADCASTING NETWORK THE KINGDOM OF NEPAL FRAMMANDU TOANSMITTING STATION P. DRAWING SOME |             |
|------------------------------------------------------------------------------------------------------|-------------|
| KATHWANDU TONISMITTING STATION TILE OF DRAWING                                                       | TWORK       |
| KATHMANDU TRANSMITTING STATION                                                                       |             |
| TITLE OF DRAWING                                                                                     | DRAWING NO. |
|                                                                                                      | SOME UMI    |
|