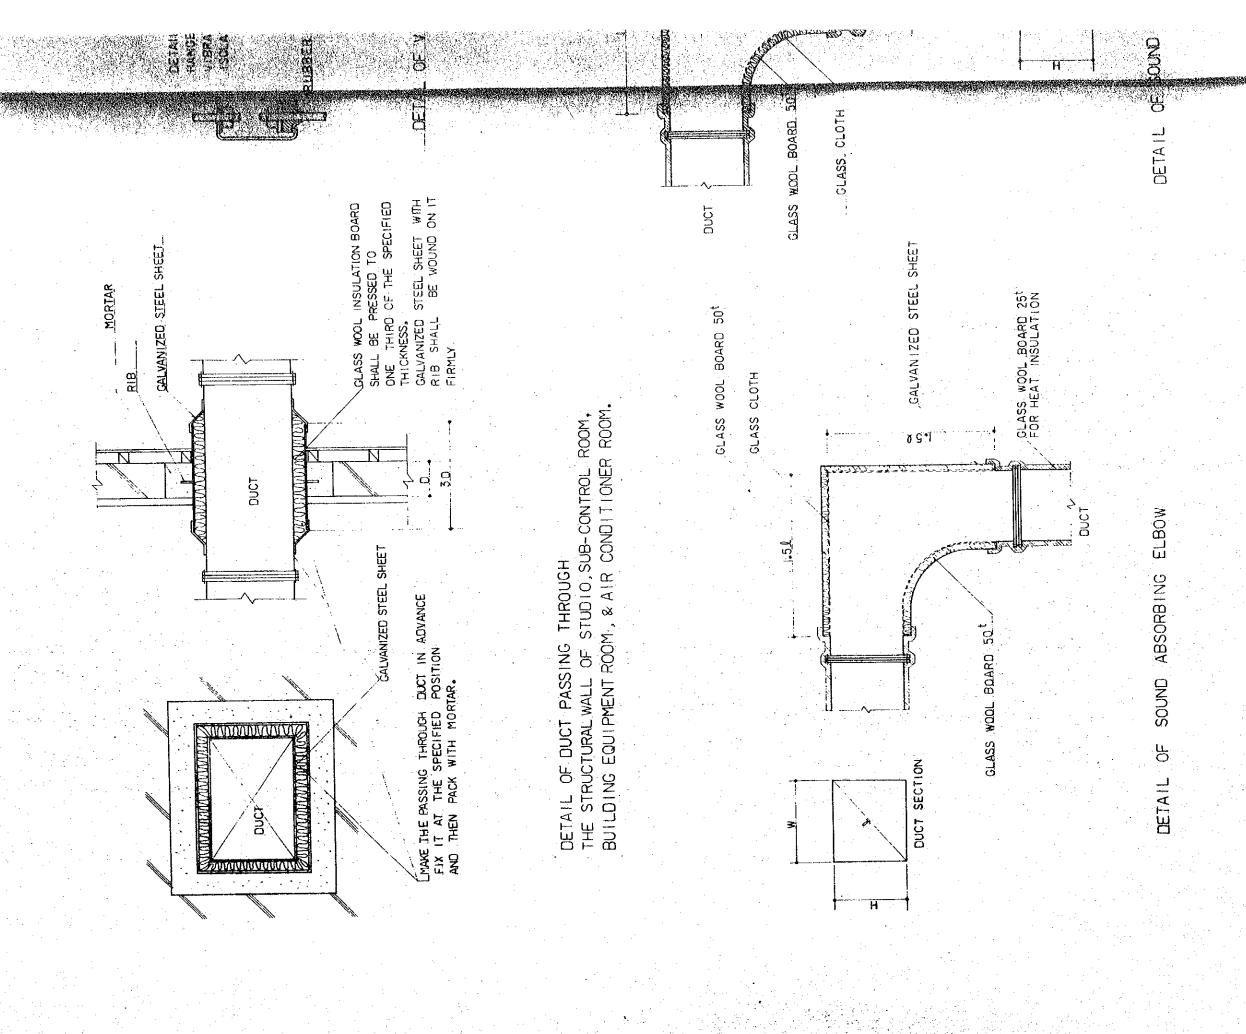

KATHMANDU TRANSMITTING STATION

POKHARA TRANSMITTING STATION

POKHARA TRANSMITTING STATION

SCALE UNT

DETAIL OF AIR FILTER

JAN' 1981



HANDLING

| MEDIUM WAVE BROADCASTING RETWOND |                |
|----------------------------------|----------------|
| THE KINGDOM OF NEPAL             | DRAWING NO.    |
| KATHMANDU TRANSMITTING STATION   | H - 208        |
| TITLE OF DRAWING                 | SCLE USIT      |
| DETAIL OF AIR HANDLING UNIT      | DATE IAN' IOB! |

| 0.5<br>1.14      |                                        |               | DUCI<br>NVGE                                              |
|------------------|----------------------------------------|---------------|-----------------------------------------------------------|
| ELECIRIC, HEALER | <u>а</u>