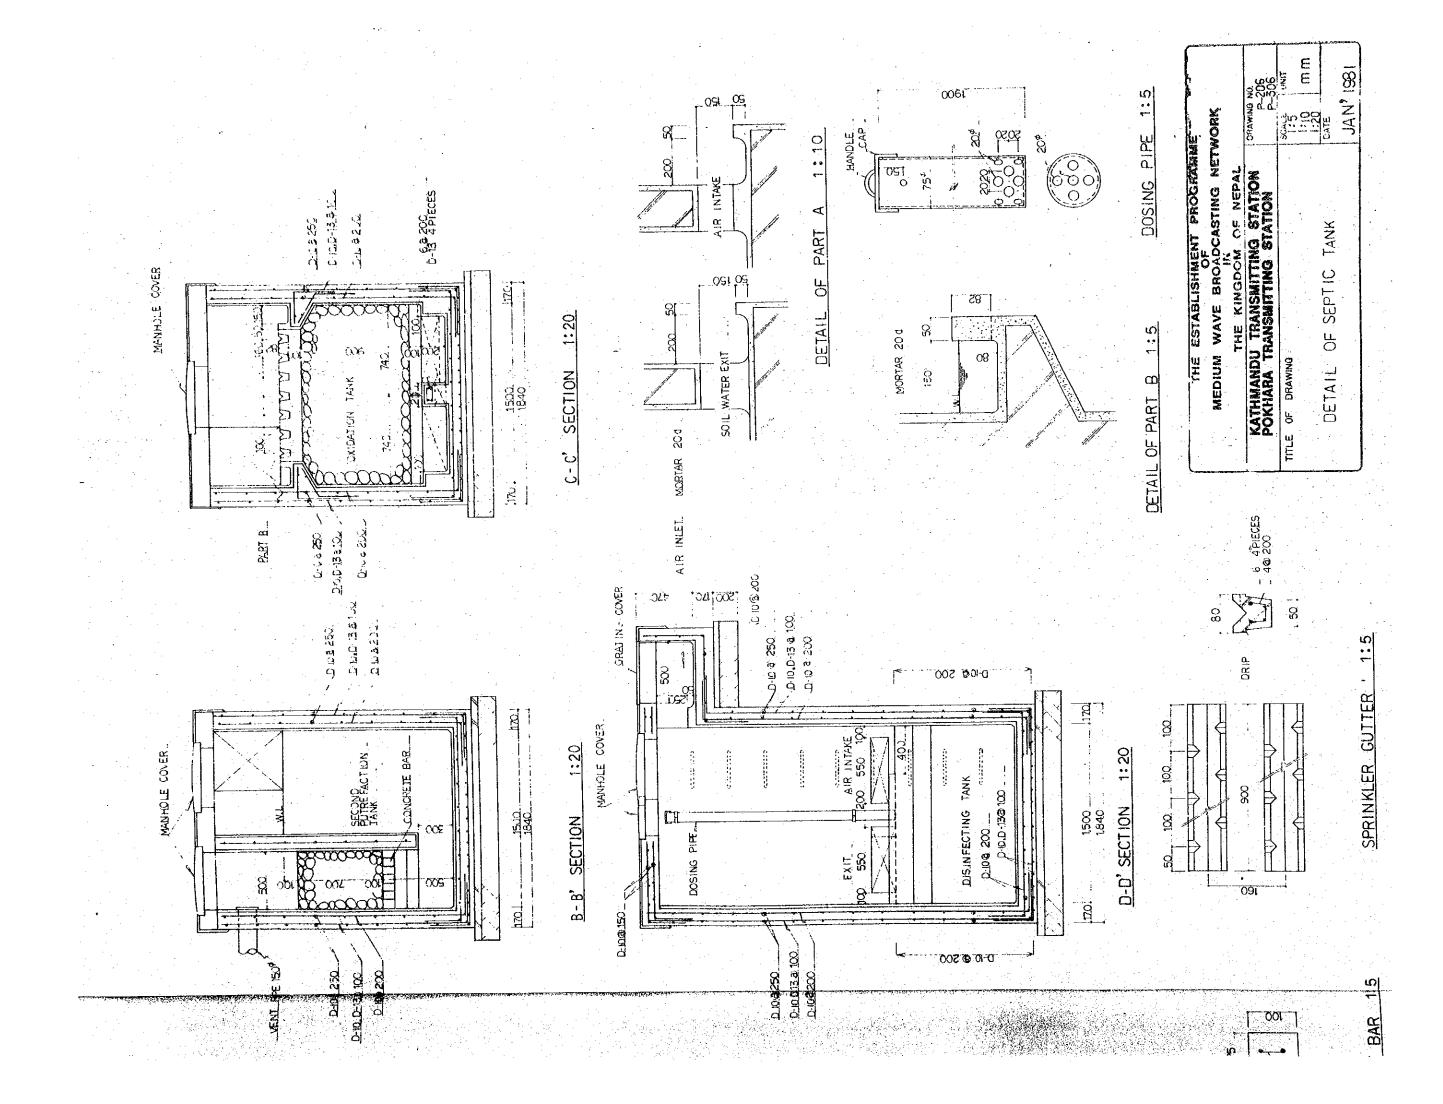

| SOALE       | SMS     |
| UTAG 9 MAUCTLY TO HOT TO 9 HAFTO | 1:50        | 1:50 mm |
|                                  | DATE        |         |
| ROOM, & PRESSURE TANK & PUMP     | JAN, 1981   | 1881    |
|                                  |             |         |







|     |       | <u>.</u> | Y FNG                       | 11        |    |           |
|-----|-------|----------|-----------------------------|-----------|----|-----------|
|     |       | BOLT & N | LINEORC<br>ATE OF<br>SE RAC | TING. PLA |    |           |
| 52  | 000.1 | ***      | # <u>#</u>                  | SI NEO BC | 92 | TYPE)     |
| 130 | 001   |          |                             | 3105 86   | 08 | -<br>TUSH |
|     |       |          |                             | SZ L      |    |           |