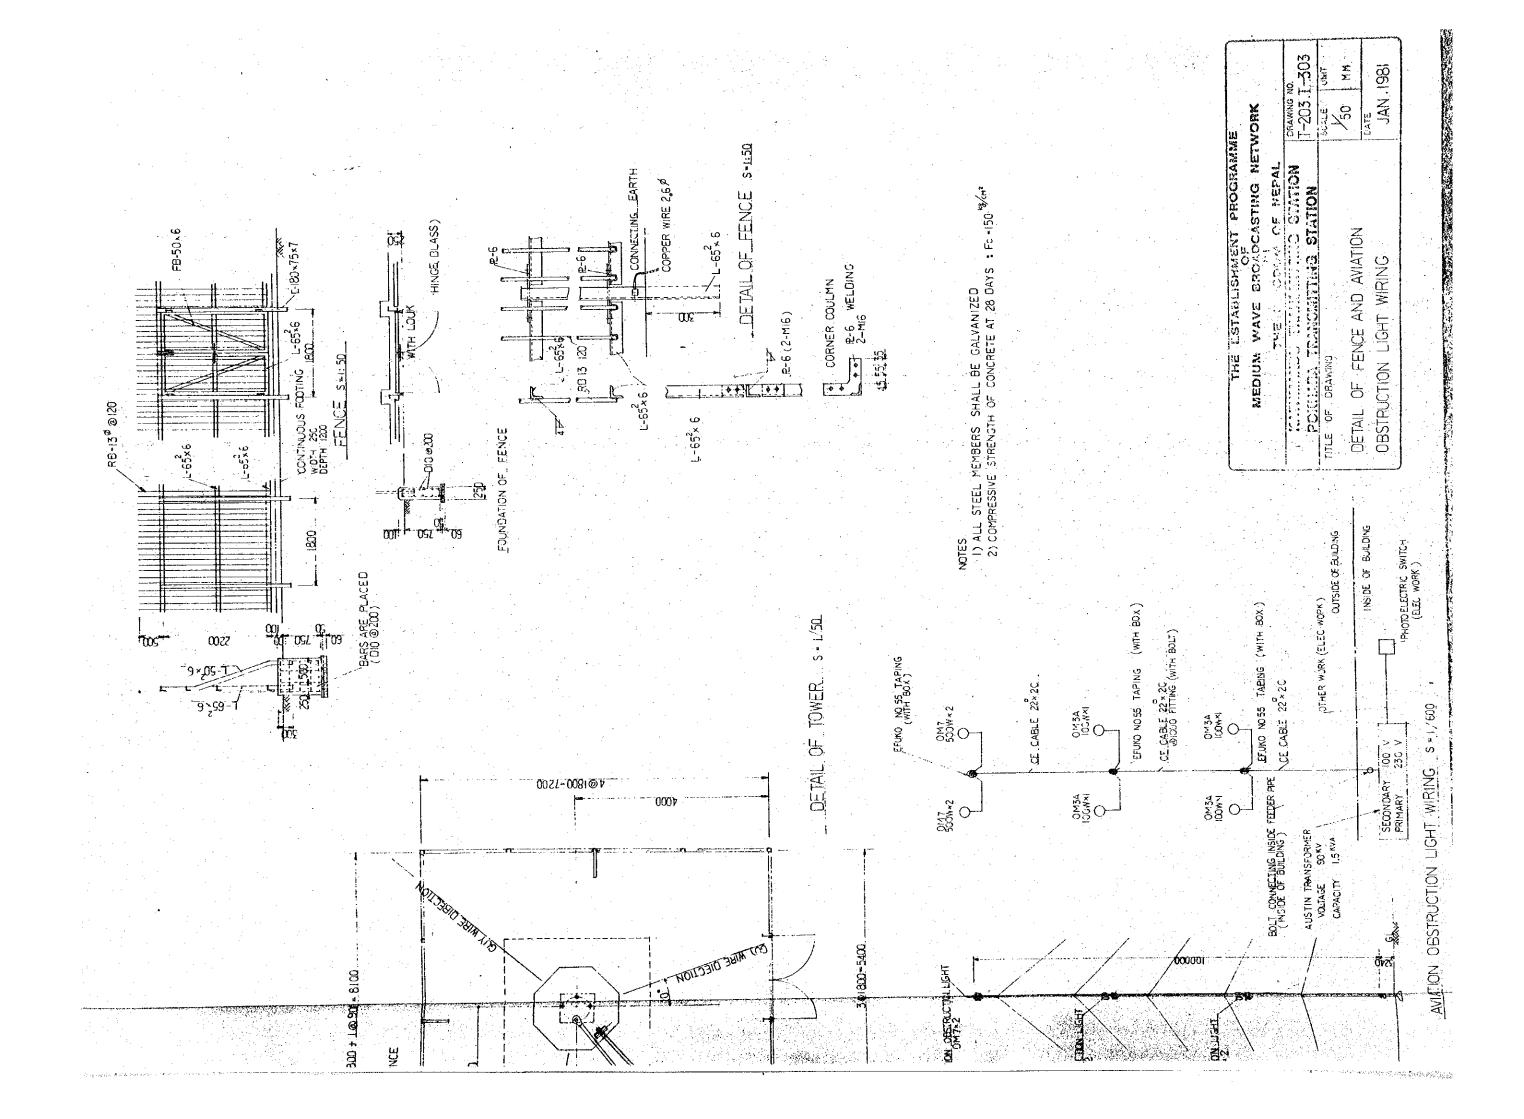

DETAIL OF PIT

| MEDIUM WAVE BROADCASTING NETWORK THE KINGDOM OF NEPAL FRAMMANDU TOANSMITTING STATION P. DRAWING SOME |             |
|------------------------------------------------------------------------------------------------------|-------------|
| KATHWANDU TONISMITTING STATION TILE OF DRAWING                                                       | TWORK       |
| KATHMANDU TRANSMITTING STATION                                                                       |             |
| TITLE OF DRAWING                                                                                     | DRAWING NO. |
|                                                                                                      | SOME UMI    |
|                                                                                                      | 83::        |
| FIG GO FIVER IN TO UTIO                                                                              | 989         |
|                                                                                                      | DATE        |
| & BUILDING SECTION                                                                                   | I AO 'VAI   |

| A STATE OF THE PROPERTY OF THE | REMARKS |                       | 4              |                |                                     | Marriage Marriagement & Marriagement Carl Commission Co |                              |            |                         |               |            |              |                |        |  |     |   |    |   |   |  | - | • . |  |
|--------------------------------------------------------------------------------------------------------------------------------------------------------------------------------------------------------------------------------------------------------------------------------------------------------------------------------------------------------------------------------------------------------------------------------------------------------------------------------------------------------------------------------------------------------------------------------------------------------------------------------------------------------------------------------------------------------------------------------------------------------------------------------------------------------------------------------------------------------------------------------------------------------------------------------------------------------------------------------------------------------------------------------------------------------------------------------------------------------------------------------------------------------------------------------------------------------------------------------------------------------------------------------------------------------------------------------------------------------------------------------------------------------------------------------------------------------------------------------------------------------------------------------------------------------------------------------------------------------------------------------------------------------------------------------------------------------------------------------------------------------------------------------------------------------------------------------------------------------------------------------------------------------------------------------------------------------------------------------------------------------------------------------------------------------------------------------------------------------------------------------|---------|-----------------------|----------------|----------------|-------------------------------------|--------------------------------------------------------------------------------------------------------------------------------------------------------------------------------------------------------------------------------------------------------------------------------------------------------------------------------------------------------------------------------------------------------------------------------------------------------------------------------------------------------------------------------------------------------------------------------------------------------------------------------------------------------------------------------------------------------------------------------------------------------------------------------------------------------------------------------------------------------------------------------------------------------------------------------------------------------------------------------------------------------------------------------------------------------------------------------------------------------------------------------------------------------------------------------------------------------------------------------------------------------------------------------------------------------------------------------------------------------------------------------------------------------------------------------------------------------------------------------------------------------------------------------------------------------------------------------------------------------------------------------------------------------------------------------------------------------------------------------------------------------------------------------------------------------------------------------------------------------------------------------------------------------------------------------------------------------------------------------------------------------------------------------------------------------------------------------------------------------------------------------|------------------------------|------------|-------------------------|---------------|------------|--------------|----------------|--------|--|-----|---|----|---|---|--|---|-----|--|
| and the state of t |         | FLUSH VALVE           | FLOOR DRAIN    | CLEAN OUT      | WASTE FITTING                       | VENT CAP                                                                                                                                                                                                                                                                                                                                                                                                                                                                                                                                                                                                                                                                                                                                                                                                                                                                                                                                                                                                                                                                                                                                                                                                                                                                                                                                                                                                                                                                                                                                                                                                                                                                                                                                                                                                                                                                                                                                                                                                                                                                                                                       | SOIL PIT                     | WASTE PIT  | FIRE HYDRANT BOX        |               |            |              |                |        |  | •   |   |    |   |   |  |   |     |  |
|                                                                                                                                                                                                                                                                                                                                                                                                                                                                                                                                                                                                                                                                                                                                                                                                                                                                                                                                                                                                                                                                                                                                                                                                                                                                                                                                                                                                                                                                                                                                                                                                                                                                                                                                                                                                                                                                                                                                                                                                                                                                                                                                | SYMBOL  | 0                     |                | 6              | <b>\</b>                            |                                                                                                                                                                                                                                                                                                                                                                                                                                                                                                                                                                                                                                                                                                                                                                                                                                                                                                                                                                                                                                                                                                                                                                                                                                                                                                                                                                                                                                                                                                                                                                                                                                                                                                                                                                                                                                                                                                                                                                                                                                                                                                                                |                              | Ø          | Ŋ                       |               |            |              |                |        |  |     |   | ٠. | - |   |  |   |     |  |
|                                                                                                                                                                                                                                                                                                                                                                                                                                                                                                                                                                                                                                                                                                                                                                                                                                                                                                                                                                                                                                                                                                                                                                                                                                                                                                                                                                                                                                                                                                                                                                                                                                                                                                                                                                                                                                                                                                                                                                                                                                                                                                                                | REMARKS | POLYVINYLCHLORIDE L.P | COPPER PIPE    | CAST IRON PIPE | CALVANIZED STEEL PIPE<br>UIS G 3452 | 01770                                                                                                                                                                                                                                                                                                                                                                                                                                                                                                                                                                                                                                                                                                                                                                                                                                                                                                                                                                                                                                                                                                                                                                                                                                                                                                                                                                                                                                                                                                                                                                                                                                                                                                                                                                                                                                                                                                                                                                                                                                                                                                                          | GAS STEEL PIPE<br>JIS G 3452 | LEAD PIPE  | POLYVINYL-CHLORIDE PIPE | CONCRETE PIPE |            |              |                | WATER  |  | *1. | • |    |   | - |  |   |     |  |
|                                                                                                                                                                                                                                                                                                                                                                                                                                                                                                                                                                                                                                                                                                                                                                                                                                                                                                                                                                                                                                                                                                                                                                                                                                                                                                                                                                                                                                                                                                                                                                                                                                                                                                                                                                                                                                                                                                                                                                                                                                                                                                                                | I TEM   | WATER PIPE            | HOT WATER PIPE | SOIL PIPE      | DRAIN PIPE                          | VENT PIPE                                                                                                                                                                                                                                                                                                                                                                                                                                                                                                                                                                                                                                                                                                                                                                                                                                                                                                                                                                                                                                                                                                                                                                                                                                                                                                                                                                                                                                                                                                                                                                                                                                                                                                                                                                                                                                                                                                                                                                                                                                                                                                                      | OIL PIPE                     | DRAIN PIPE | VENT PIPE               | DRAIN PIPE    | GATE VALVE | CHECK. VALVE | FLEXIBLE JOINT | FAUCET |  |     |   |    |   |   |  |   |     |  |
| [LEGEND]                                                                                                                                                                                                                                                                                                                                                                                                                                                                                                                                                                                                                                                                                                                                                                                                                                                                                                                                                                                                                                                                                                                                                                                                                                                                                                                                                                                                                                                                                                                                                                                                                                                                                                                                                                                                                                                                                                                                                                                                                                                                                                                       | SYMBOL  |                       |                |                |                                     |                                                                                                                                                                                                                                                                                                                                                                                                                                                                                                                                                                                                                                                                                                                                                                                                                                                                                                                                                                                                                                                                                                                                                                                                                                                                                                                                                                                                                                                                                                                                                                                                                                                                                                                                                                                                                                                                                                                                                                                                                                                                                                                                |                              | <u>a</u>   | 3XX                     | ,             | *          | 1            |                | ¤      |  |     |   |    |   |   |  |   |     |  |