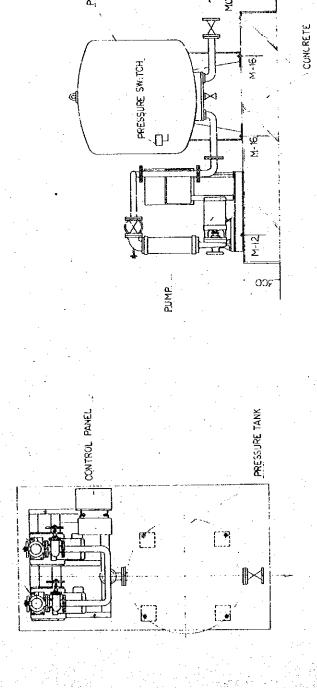

|        | TI IST OF FOUIPMENT | 125                                                                                                                                                                                                                                                                                                                                                                                                                                                                                                                                                                                                                                                                                                                                                                                                                                                                                                                                                                                                                                                                                                                                                                                                                                                                                                                                                                                                                                                                                                                                                                                                                                                                                                                                                                                                                                                                                                                                                                                                                                                                                                                            | -                 |            | . !  |          |                                 |  |
|--------|---------------------|--------------------------------------------------------------------------------------------------------------------------------------------------------------------------------------------------------------------------------------------------------------------------------------------------------------------------------------------------------------------------------------------------------------------------------------------------------------------------------------------------------------------------------------------------------------------------------------------------------------------------------------------------------------------------------------------------------------------------------------------------------------------------------------------------------------------------------------------------------------------------------------------------------------------------------------------------------------------------------------------------------------------------------------------------------------------------------------------------------------------------------------------------------------------------------------------------------------------------------------------------------------------------------------------------------------------------------------------------------------------------------------------------------------------------------------------------------------------------------------------------------------------------------------------------------------------------------------------------------------------------------------------------------------------------------------------------------------------------------------------------------------------------------------------------------------------------------------------------------------------------------------------------------------------------------------------------------------------------------------------------------------------------------------------------------------------------------------------------------------------------------|-------------------|------------|------|----------|---------------------------------|--|
| 3      | 301                 | PARTICI ARS                                                                                                                                                                                                                                                                                                                                                                                                                                                                                                                                                                                                                                                                                                                                                                                                                                                                                                                                                                                                                                                                                                                                                                                                                                                                                                                                                                                                                                                                                                                                                                                                                                                                                                                                                                                                                                                                                                                                                                                                                                                                                                                    | Ω•π⁄              | Q*TY PHASE | VOLT | <b>≩</b> | REMARKS                         |  |
| N      | PRESSURE TANK 8     | PRESSURE TANK 500° 2~32 kg/cm² PUMP 404 x2 QUANTITY 150 / mm                                                                                                                                                                                                                                                                                                                                                                                                                                                                                                                                                                                                                                                                                                                                                                                                                                                                                                                                                                                                                                                                                                                                                                                                                                                                                                                                                                                                                                                                                                                                                                                                                                                                                                                                                                                                                                                                                                                                                                                                                                                                   | 138.              | М          | 400  | 2.2      | CONCRETE BASE ( 1200×2100×300H) |  |
| à      | P-2. OPAINAGE PIMP  | BORE 40 A QUANTITY 100%min<br>HEAD 15 m                                                                                                                                                                                                                                                                                                                                                                                                                                                                                                                                                                                                                                                                                                                                                                                                                                                                                                                                                                                                                                                                                                                                                                                                                                                                                                                                                                                                                                                                                                                                                                                                                                                                                                                                                                                                                                                                                                                                                                                                                                                                                        | Ŋ                 | ฑ์         | 400  | 1,5      |                                 |  |
| 4      | FI FOTRIC WATER     | CAPACITY 25'C UP 17.2 5/min                                                                                                                                                                                                                                                                                                                                                                                                                                                                                                                                                                                                                                                                                                                                                                                                                                                                                                                                                                                                                                                                                                                                                                                                                                                                                                                                                                                                                                                                                                                                                                                                                                                                                                                                                                                                                                                                                                                                                                                                                                                                                                    | <br> -<br> -      | m          | 004  | 300      |                                 |  |
| )<br>) | HEATER              | any part of the control of the contr | ·:<br>:<br>:<br>: | :          |      |          |                                 |  |

PRESSURE TANK & PUMP

|                                  | j           |         |
|----------------------------------|-------------|---------|
| MEDIUM WAVE BROADCASTING NETWORK | ¥0m×        |         |
| THE KINGDOM OF NEPAL             |             |         |
| KATHMANDU TENESHITTING STATION   | DRAWING NO. | 20.     |
| DOKALDRA TRANSMITTING STATION    | ď.          | P- 304  |
| TITLE OF DRAWING                 | SOALE       | SMS     |
| UTAG 9 MAUCTLY TO HOT TO 9 HAFTO | 1:50        | 1:50 mm |
|                                  | DATE        |         |
| ROOM, & PRESSURE TANK & PUMP     | JAN, 1981   | 1881    |
|                                  |             |         |