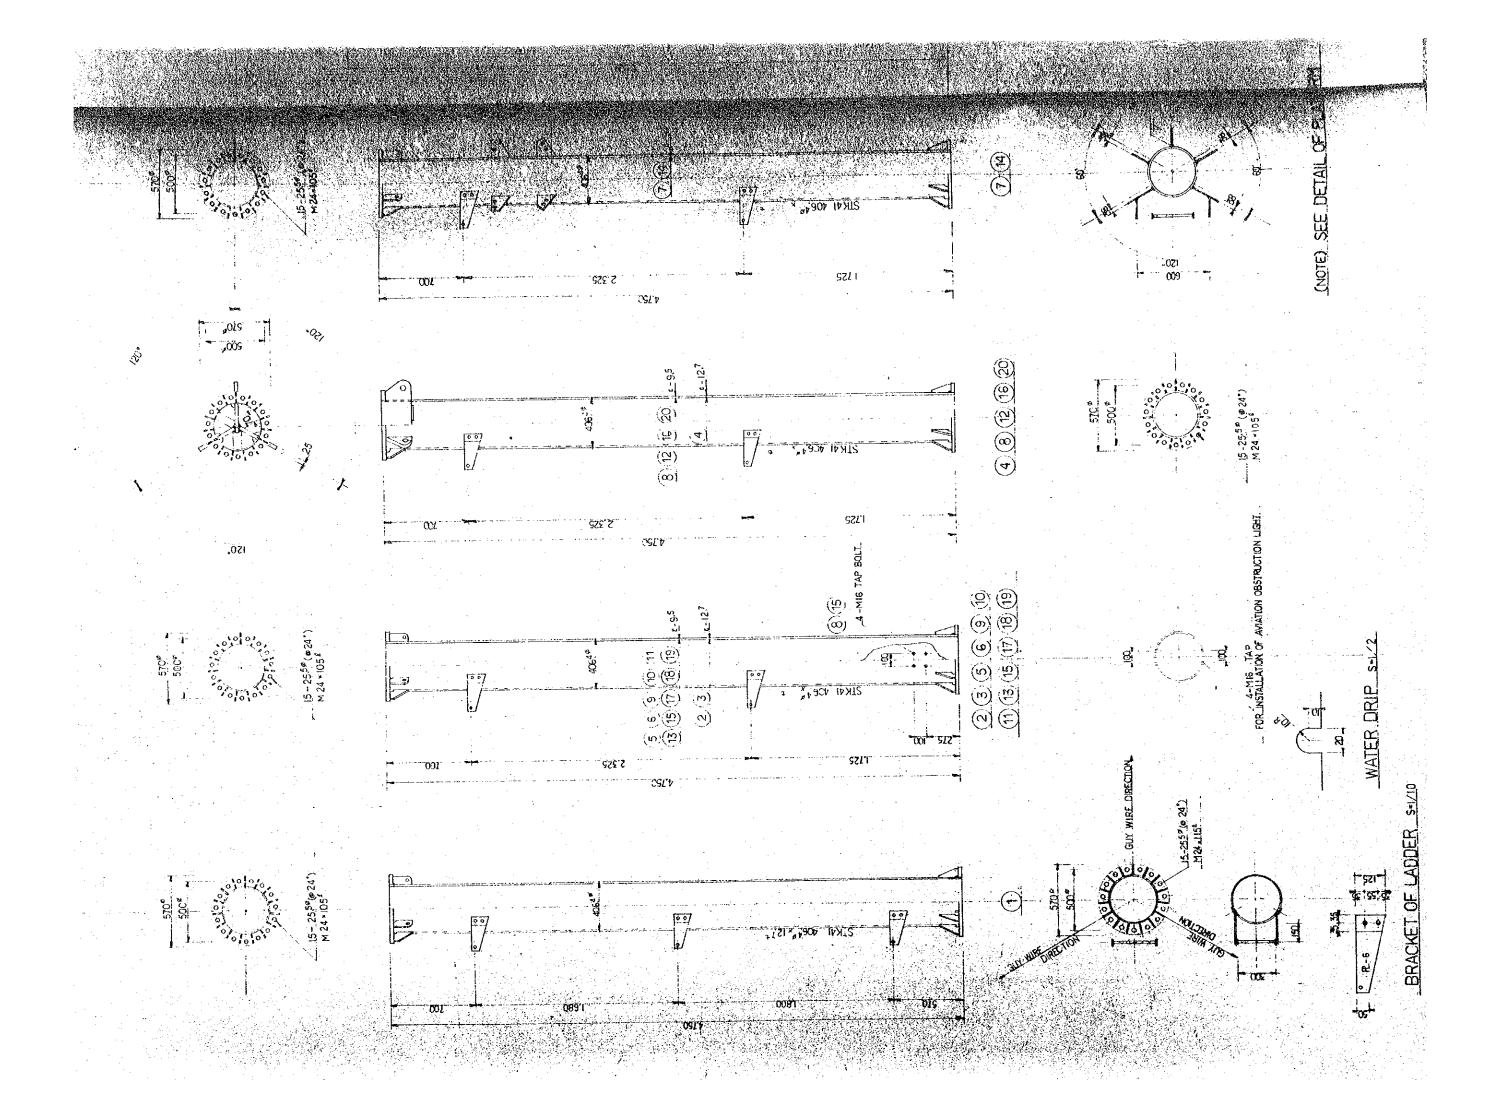

S     |
| UTAG 9 MAUCTLY TO HOT TO 9 HAFTO | 1:50        | 1:50 mm |
|                                  | DATE        |         |
| ROOM, & PRESSURE TANK & PUMP     | JAN, 1981   | 1881    |
|                                  |             |         |







|     |       | <u>.</u> | Y FNG                       | 11        |    |           |
|-----|-------|----------|-----------------------------|-----------|----|-----------|
|     |       | BOLT & N | LINEORC<br>ATE OF<br>SE RAC | TING. PLA |    |           |
| 52  | 000.1 | ***      | # <u>#</u>                  | SI NEO BC | 92 | TYPE)     |
| 130 | 001   |          |                             | 3105 86   | 08 | -<br>TUSH |
|     |       |          |                             | SZ L      |    |           |