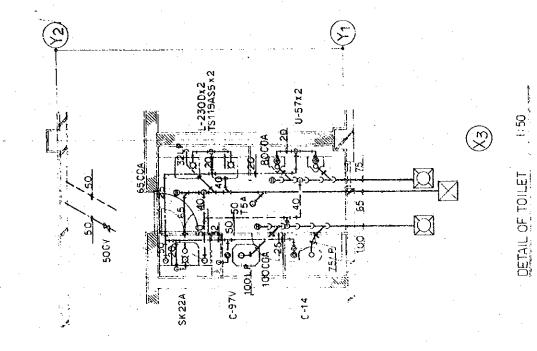

| A STATE OF THE PROPERTY OF THE | REMARKS |                       | 4              |                |                                     | Marriage Marriagement & Marriagement Carl Commission Co |                              |            |                         |               |            |              |                |        |  |     |   |    |   |   |  | - | • . |  |
|--------------------------------------------------------------------------------------------------------------------------------------------------------------------------------------------------------------------------------------------------------------------------------------------------------------------------------------------------------------------------------------------------------------------------------------------------------------------------------------------------------------------------------------------------------------------------------------------------------------------------------------------------------------------------------------------------------------------------------------------------------------------------------------------------------------------------------------------------------------------------------------------------------------------------------------------------------------------------------------------------------------------------------------------------------------------------------------------------------------------------------------------------------------------------------------------------------------------------------------------------------------------------------------------------------------------------------------------------------------------------------------------------------------------------------------------------------------------------------------------------------------------------------------------------------------------------------------------------------------------------------------------------------------------------------------------------------------------------------------------------------------------------------------------------------------------------------------------------------------------------------------------------------------------------------------------------------------------------------------------------------------------------------------------------------------------------------------------------------------------------------|---------|-----------------------|----------------|----------------|-------------------------------------|--------------------------------------------------------------------------------------------------------------------------------------------------------------------------------------------------------------------------------------------------------------------------------------------------------------------------------------------------------------------------------------------------------------------------------------------------------------------------------------------------------------------------------------------------------------------------------------------------------------------------------------------------------------------------------------------------------------------------------------------------------------------------------------------------------------------------------------------------------------------------------------------------------------------------------------------------------------------------------------------------------------------------------------------------------------------------------------------------------------------------------------------------------------------------------------------------------------------------------------------------------------------------------------------------------------------------------------------------------------------------------------------------------------------------------------------------------------------------------------------------------------------------------------------------------------------------------------------------------------------------------------------------------------------------------------------------------------------------------------------------------------------------------------------------------------------------------------------------------------------------------------------------------------------------------------------------------------------------------------------------------------------------------------------------------------------------------------------------------------------------------|------------------------------|------------|-------------------------|---------------|------------|--------------|----------------|--------|--|-----|---|----|---|---|--|---|-----|--|
| and the state of t |         | FLUSH VALVE           | FLOOR DRAIN    | CLEAN OUT      | WASTE FITTING                       | VENT CAP                                                                                                                                                                                                                                                                                                                                                                                                                                                                                                                                                                                                                                                                                                                                                                                                                                                                                                                                                                                                                                                                                                                                                                                                                                                                                                                                                                                                                                                                                                                                                                                                                                                                                                                                                                                                                                                                                                                                                                                                                                                                                                                       | SOIL PIT                     | WASTE PIT  | FIRE HYDRANT BOX        |               |            |              |                |        |  | •   |   |    |   |   |  |   |     |  |
|                                                                                                                                                                                                                                                                                                                                                                                                                                                                                                                                                                                                                                                                                                                                                                                                                                                                                                                                                                                                                                                                                                                                                                                                                                                                                                                                                                                                                                                                                                                                                                                                                                                                                                                                                                                                                                                                                                                                                                                                                                                                                                                                | SYMBOL  | 0                     |                | 6              | <b>\</b>                            |                                                                                                                                                                                                                                                                                                                                                                                                                                                                                                                                                                                                                                                                                                                                                                                                                                                                                                                                                                                                                                                                                                                                                                                                                                                                                                                                                                                                                                                                                                                                                                                                                                                                                                                                                                                                                                                                                                                                                                                                                                                                                                                                |                              | Ø          | Ŋ                       |               |            |              |                |        |  |     |   | ٠. | - |   |  |   |     |  |
|                                                                                                                                                                                                                                                                                                                                                                                                                                                                                                                                                                                                                                                                                                                                                                                                                                                                                                                                                                                                                                                                                                                                                                                                                                                                                                                                                                                                                                                                                                                                                                                                                                                                                                                                                                                                                                                                                                                                                                                                                                                                                                                                | REMARKS | POLYVINYLCHLORIDE L.P | COPPER PIPE    | CAST IRON PIPE | CALVANIZED STEEL PIPE<br>UIS G 3452 | 01770                                                                                                                                                                                                                                                                                                                                                                                                                                                                                                                                                                                                                                                                                                                                                                                                                                                                                                                                                                                                                                                                                                                                                                                                                                                                                                                                                                                                                                                                                                                                                                                                                                                                                                                                                                                                                                                                                                                                                                                                                                                                                                                          | GAS STEEL PIPE<br>JIS G 3452 | LEAD PIPE  | POLYVINYL-CHLORIDE PIPE | CONCRETE PIPE |            |              |                | WATER  |  | *1. | • |    |   | - |  |   |     |  |
|                                                                                                                                                                                                                                                                                                                                                                                                                                                                                                                                                                                                                                                                                                                                                                                                                                                                                                                                                                                                                                                                                                                                                                                                                                                                                                                                                                                                                                                                                                                                                                                                                                                                                                                                                                                                                                                                                                                                                                                                                                                                                                                                | I TEM   | WATER PIPE            | HOT WATER PIPE | SOIL PIPE      | DRAIN PIPE                          | VENT PIPE                                                                                                                                                                                                                                                                                                                                                                                                                                                                                                                                                                                                                                                                                                                                                                                                                                                                                                                                                                                                                                                                                                                                                                                                                                                                                                                                                                                                                                                                                                                                                                                                                                                                                                                                                                                                                                                                                                                                                                                                                                                                                                                      | OIL PIPE                     | DRAIN PIPE | VENT PIPE               | DRAIN PIPE    | GATE VALVE | CHECK. VALVE | FLEXIBLE JOINT | FAUCET |  |     |   |    |   |   |  |   |     |  |
| [LEGEND]                                                                                                                                                                                                                                                                                                                                                                                                                                                                                                                                                                                                                                                                                                                                                                                                                                                                                                                                                                                                                                                                                                                                                                                                                                                                                                                                                                                                                                                                                                                                                                                                                                                                                                                                                                                                                                                                                                                                                                                                                                                                                                                       | SYMBOL  |                       |                |                |                                     |                                                                                                                                                                                                                                                                                                                                                                                                                                                                                                                                                                                                                                                                                                                                                                                                                                                                                                                                                                                                                                                                                                                                                                                                                                                                                                                                                                                                                                                                                                                                                                                                                                                                                                                                                                                                                                                                                                                                                                                                                                                                                                                                |                              | <u>a</u>   | 3XX                     | ,             | *          | 1            |                | ¤      |  |     |   |    |   |   |  |   |     |  |