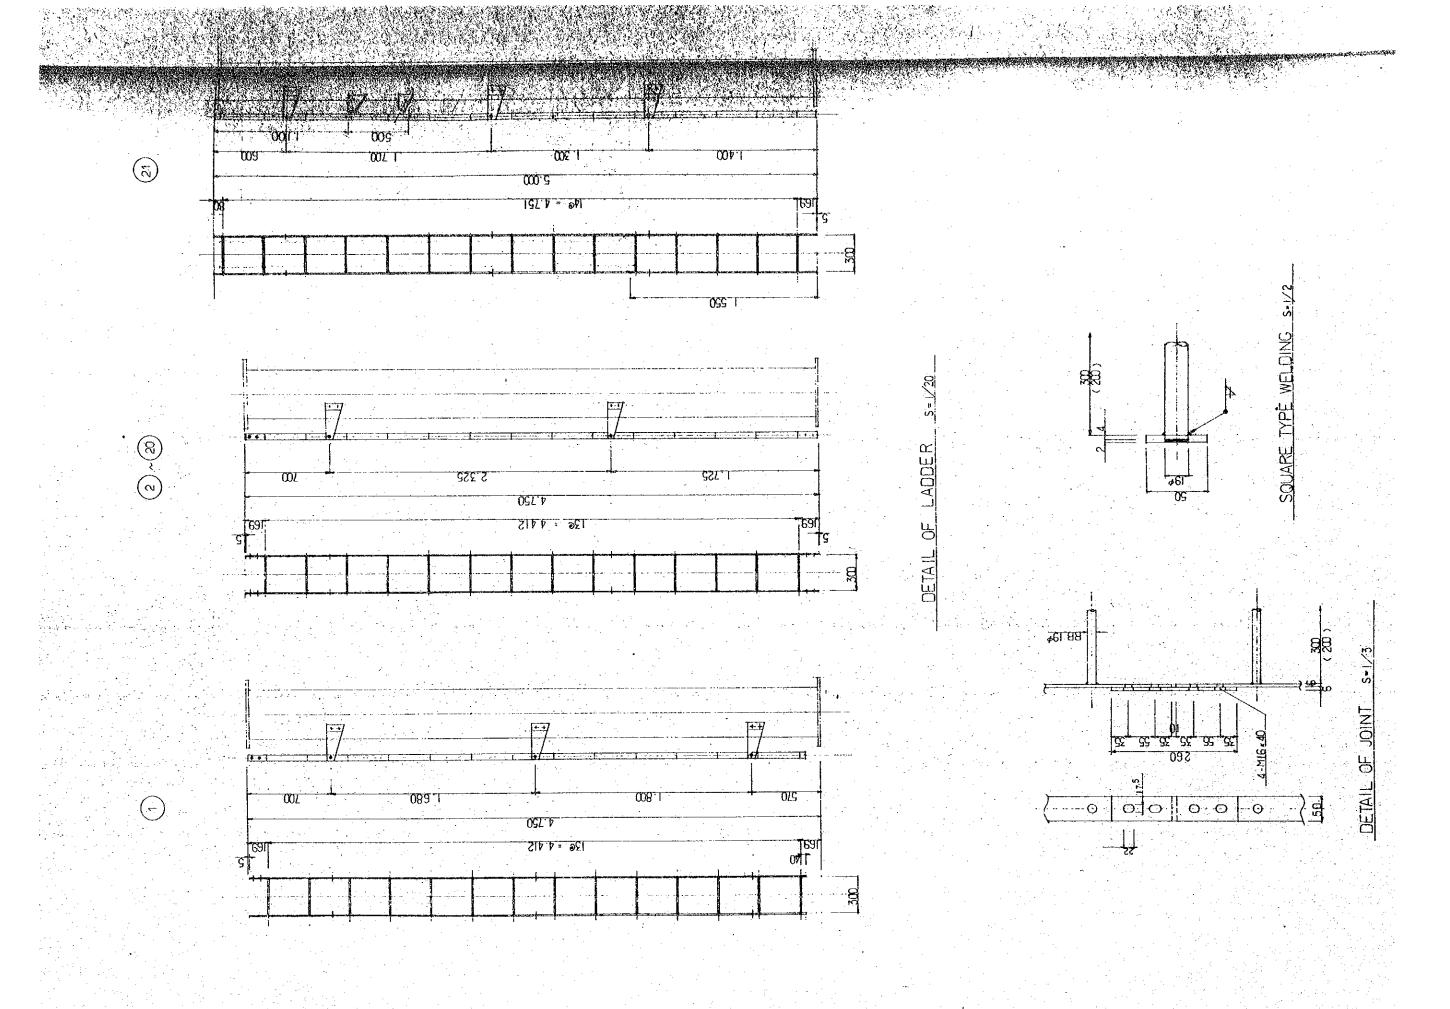

|
| UTAG 9 MAUCTLY TO HOT TO 9 HAFTO | 1:50        | 1:50 mm |
|                                  | DATE        |         |
| ROOM, & PRESSURE TANK & PUMP     | JAN, 1981   | 1881    |
|                                  |             |         |







|     |       | <u>.</u> | Y FNG                       | 11        |    |           |
|-----|-------|----------|-----------------------------|-----------|----|-----------|
|     |       | BOLT & N | LINEORC<br>ATE OF<br>SE RAC | TING. PLA |    |           |
| 52  | 000.1 | ***      | # <u>#</u>                  | SI NEO BC | 92 | TYPE)     |
| 130 | 001   |          |                             | 3105 86   | 08 | -<br>TUSH |
|     |       |          |                             | SZ L      |    |           |