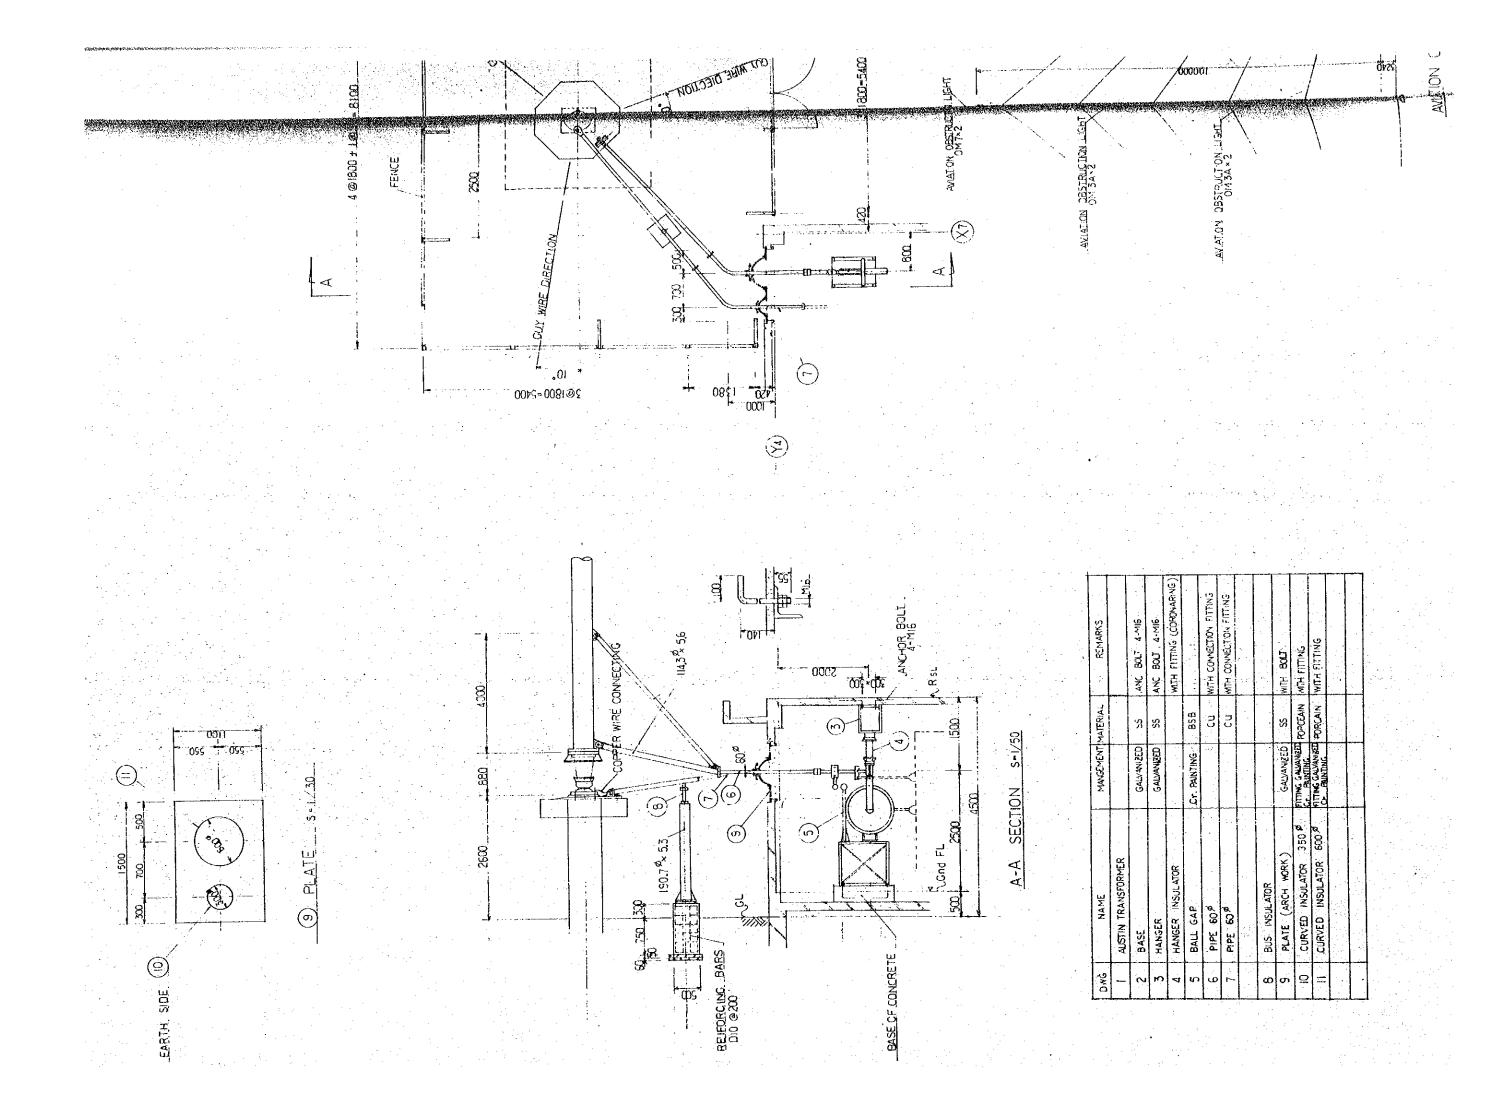

KATHMANDU TRANSMITTING STATION

POKHARA TRANSMITTING STATION

POKHARA TRANSMITTING STATION

SCALE UNT

DETAIL OF AIR FILTER

JAN' 1981

HANDLING

| MEDIUM WAVE BROADCASTING RETWOND |                |
|----------------------------------|----------------|
| THE KINGDOM OF NEPAL             | DRAWING NO.    |
| KATHMANDU TRANSMITTING STATION   | H - 208        |
| TITLE OF DRAWING                 | SCLE USIT      |
| DETAIL OF AIR HANDLING UNIT      | DATE IAN' IOB! |

| 0.5<br>1.14      |                                        |               | DUCI<br>NVGE                                              |
|------------------|----------------------------------------|---------------|-----------------------------------------------------------|
| ELECIRIC, HEALER | <u>а</u>                               |               | SUCTION AIR, DUCT.<br>COMMECTING FLANGE<br>(L40 x 40x 30) |
| CIRIC            | FLAT ELLTER<br>VA - 50 S               |               | TION<br>ECTIN<br>40 x 4                                   |
| 333              | ਜੂ ×<br>4 ×                            |               | CLES                                                      |
|                  |                                        | W00S1 AH007 0 | E /                                                       |
| 500              |                                        |               | g                                                         |
| 4                | £===================================== |               | 6                                                         |
| 5 G              |                                        |               | 2 25                                                      |
|                  |                                        | 22            | 14.0 V 14 V 1               |
| 3645             | 7 14                                   |               | 6 6                                                       |
|                  |                                        |               |                                                           |
| - 086            | 518                                    | PH, 008       |                                                           |
| (                |                                        |               |                                                           |