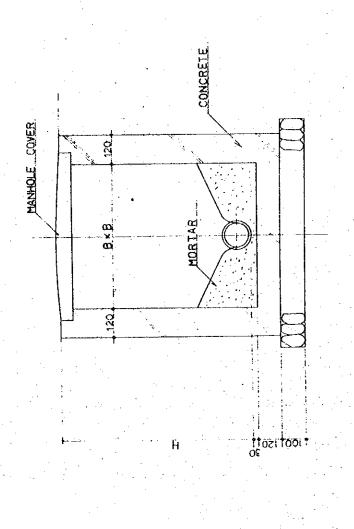

DETAIL OF PIT

| MEDIUM WAVE BROADCASTING NETWORK THE KINGDOM OF NEPAL FRAMMANDU TOANSMITTING STATION P. DRAWING SOME |             |
|------------------------------------------------------------------------------------------------------|-------------|
| KATHWANDU TONISMITTING STATION TILE OF DRAWING                                                       | TWORK       |
| KATHMANDU TRANSMITTING STATION                                                                       |             |
| TITLE OF DRAWING                                                                                     | DRAWING NO. |
|                                                                                                      | SOME UMI    |
|                                                                                                      | 83::        |
| FIG GO FIVER IN TO UTIO                                                                              | 989         |
|                                                                                                      | DATE        |
| & BUILDING SECTION                                                                                   | I AO 'VAI   |