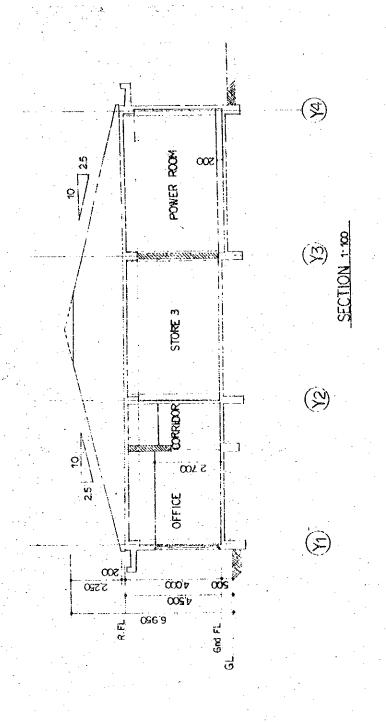

DETAIL OF PIT

| MEDIUM WAVE BROADCASTING NETWORK THE KINGDOM OF NEPAL FRAMMANDU TOANSMITTING STATION P. DRAWING SOME |             |
|------------------------------------------------------------------------------------------------------|-------------|
| KATHWANDU TONISMITTING STATION TILE OF DRAWING                                                       | TWORK       |
| KATHMANDU TRANSMITTING STATION                                                                       |             |
| TITLE OF DRAWING                                                                                     | DRAWING NO. |
|                                                                                                      | SOME UMI    |
|                                                                                                      | 83::        |
| FIG GO FIVER IN TO UTIO                                                                              | 989         |
|                                                                                                      | DATE        |
| & BUILDING SECTION                                                                                   | I AO 'VAI   |