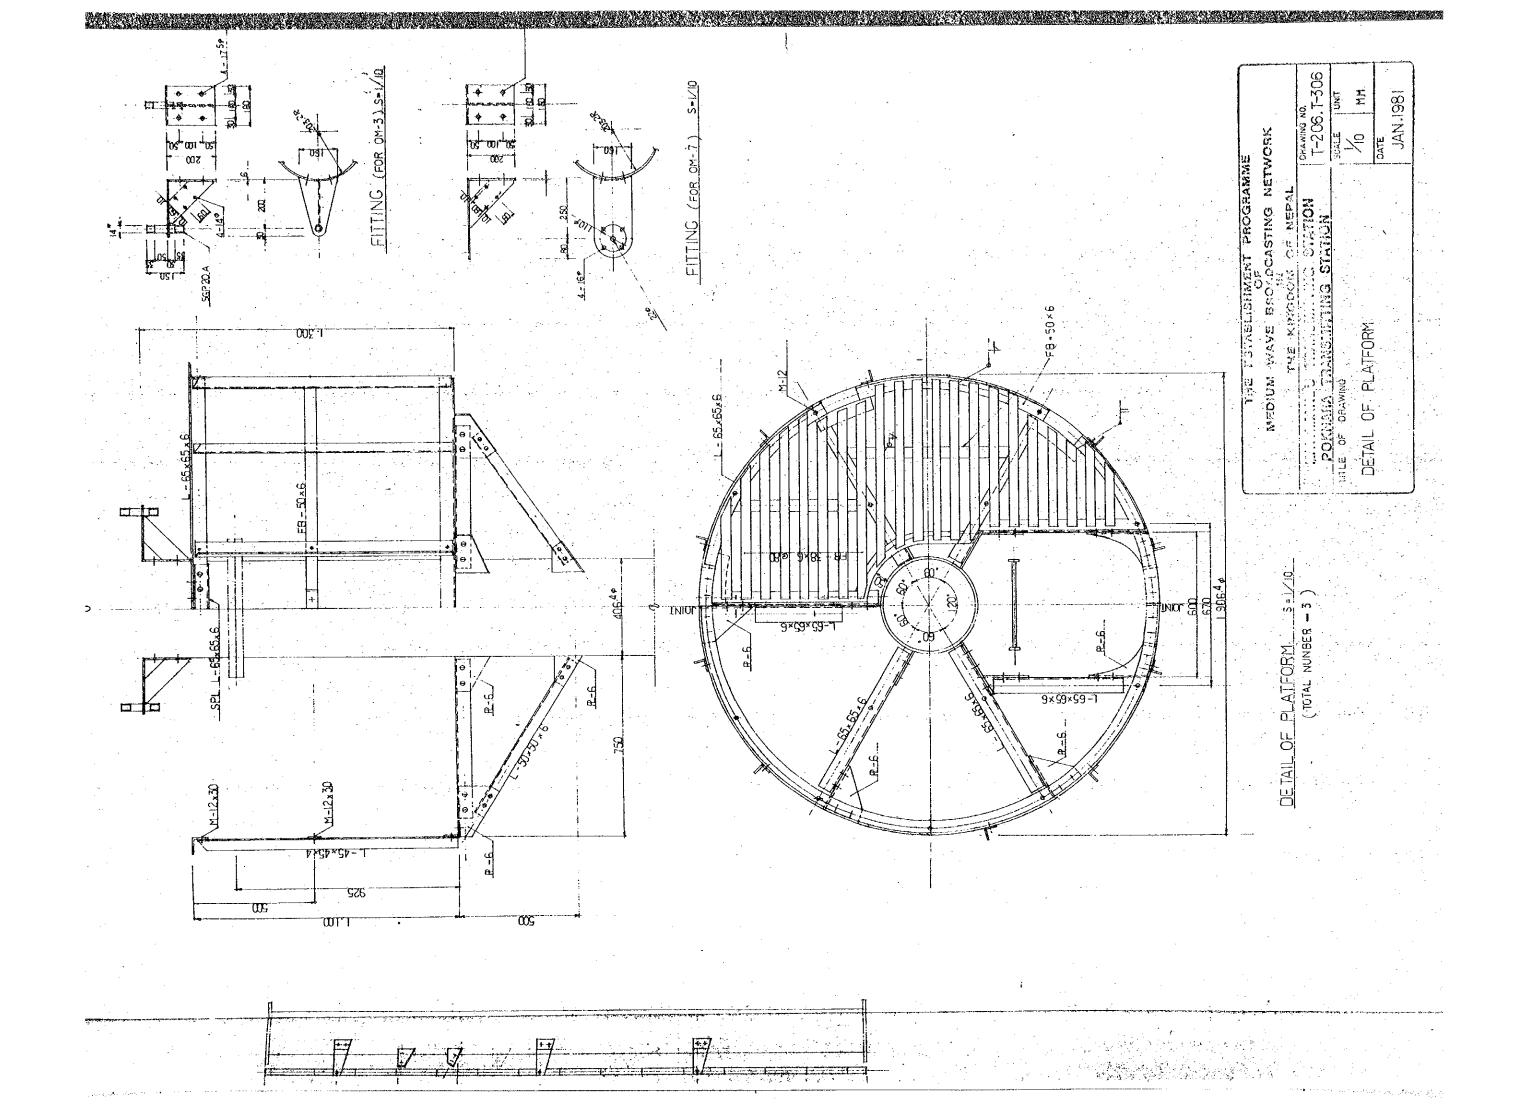

|
| UTAG 9 MAUCTLY TO HOT TO 9 HAFTO | 1:50        | 1:50 mm |
|                                  | DATE        |         |
| ROOM, & PRESSURE TANK & PUMP     | JAN, 1981   | 1881    |
|                                  |             |         |







|     |       | <u>.</u> | Y FNG                       | 11        |    |           |
|-----|-------|----------|-----------------------------|-----------|----|-----------|
|     |       | BOLT & N | LINEORC<br>ATE OF<br>SE RAC | TING. PLA |    |           |
| 52  | 000.1 | ***      | # <u>#</u>                  | SI NEO BC | 92 | TYPE)     |
| 130 | 001   |          |                             | 3105 86   | 08 | -<br>TUSH |
|     |       |          |                             | SZ L      |    |           |