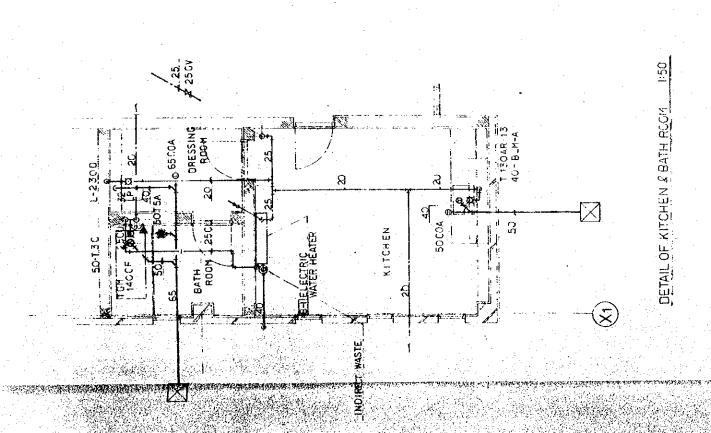

|                   | TOTAL     | •                   | ~-               | Ci.         | 6        | ñ      | <b>,</b> |                               |              |               | <b>u</b> ; <del>r</del> |               | *          | *           | - (    | 4      |            | -                     |          |     |    |     |                   |         | ć +0                        |               |             | ,              |        |   |    |   |       | ,          |   |   |   | 2                                            | E SOEK   | DRAWEND            | SCALE     |   |
|-------------------|-----------|---------------------|------------------|-------------|----------|--------|----------|-------------------------------|--------------|---------------|-------------------------|---------------|------------|-------------|--------|--------|------------|-----------------------|----------|-----|----|-----|-------------------|---------|-----------------------------|---------------|-------------|----------------|--------|---|----|---|-------|------------|---|---|---|----------------------------------------------|----------|--------------------|-----------|---|
|                   |           |                     |                  |             |          | -      |          |                               |              |               |                         |               |            |             |        |        |            |                       |          |     |    |     |                   |         | 200×2100×300 <sup>H</sup>   |               |             |                |        | · |    | ē |       |            | • |   | • | <b>#</b> # # # # # # # # # # # # # # # # # # | STING M  | STATION<br>STATION | 5         |   |
|                   |           |                     | 1                |             |          |        |          |                               |              |               | +                       |               |            |             | -      |        |            |                       |          |     |    |     |                   | 5       | BASE ( 1200                 |               | 1           | ,              |        |   |    |   |       | . <b>.</b> |   |   |   |                                              | Ö. '     | 2010               | - 1       |   |
|                   | OUTSIDE   |                     |                  |             |          |        |          |                               |              |               |                         |               |            |             |        |        |            | 4                     |          |     |    |     |                   |         | CONCRETE                    |               |             |                |        |   |    |   | :     |            |   | • |   | ESTABLISHME                                  |          | THE KINGDOM        |           |   |
|                   | KITCHEN   |                     | +                |             |          |        |          | and the state of the state of | 1            |               |                         |               |            |             |        |        |            |                       |          |     |    | - : | <u></u>           | ×<br>×  | 2.2                         | 1.5           |             | O<br>m         |        |   |    |   |       |            |   |   |   | THE EN                                       | MEDIUM W | 3                  | - g       | 1 |
|                   | DRESSING  |                     |                  |             | -        |        | 1        |                               |              |               |                         | -             |            |             |        | -      |            | Quantitative areas as |          |     |    |     |                   | VOLT    | 400                         | 400           |             | 6<br>0         | 4      | , |    |   |       |            |   |   |   |                                              | <b>1</b> | KATHERA            | THE OF DA | 5 |
|                   | BATH Di   |                     |                  |             | :        |        |          | -                             |              | 1             |                         |               |            | :           |        |        |            | •                     |          |     | ٠. |     |                   | Y PHASE | SET 3                       | ត             | <del></del> |                | -<br>- |   |    |   |       |            |   |   |   |                                              |          |                    |           |   |
|                   | TOILET RO | -                   |                  | 2           | 2 :      | · .    | 0        |                               | :            | ;             |                         |               |            | *****       | *      | -      |            |                       |          |     |    | :   |                   | Ω•TΥ    |                             |               | • .         | <br>:-         |        |   |    |   |       |            |   |   |   |                                              |          |                    |           | • |
|                   |           |                     | -                | -           |          | :      |          |                               |              |               |                         |               | _          |             |        |        |            | -                     |          |     |    |     |                   |         | 2 ~ 3.2 kg/cin²<br>150 %min | <b>U</b> I    | 1           |                |        |   |    |   | -     | · · · · ·  |   |   | ; |                                              |          |                    |           |   |
| <br>              | MADKO     | KEIMIAKNO           |                  |             |          | TRAP   |          | 1                             |              |               | 1                       | •             |            | ,<br>,<br>, |        |        | !          |                       |          |     |    |     |                   | ARS     | SOO 2<br>QUANTITY 15        | NITY 100 /min |             | JP 17, 2 Vmin  |        |   |    |   |       |            |   |   |   |                                              |          |                    |           |   |
| I ST OF IMPLEMENT |           | 됩                   | <u> </u>         | <u> </u>    | !<br>    | S-     |          |                               | !            |               |                         |               | 3<br>4     |             |        |        |            |                       |          |     |    |     |                   | RTICUL  |                             | BORE 40A QUAN | 15 m        | CITY 25°C U    |        | • | ** |   | · · · |            |   |   |   |                                              |          |                    |           |   |
| N. L              | 5         | LYPE<br>C14 TVISONP | C-97V .T-150NWV4 | U-57 , T60P | 0        | A      | 3AS5     | 40CF                          | AR-13        | T27-13(#/B0X) | a                       | 3C.           | LM-A       | 00A         | )A     | Ac     | <b>4</b> 0 |                       |          | ٠.  | •  |     | LIST OF EQUIPMENT | à       | PRESS                       | BORE          | HEAD        | CAPACITY       |        |   |    |   |       |            |   |   |   |                                              |          |                    |           |   |
| 1.07              |           | 1 21.7              | C-97V            | U-57        | L 230D   | SK-22A | TS119AS5 | TGM 140CF                     | T-130AR-13   | 127-          | 50T5A                   | 501-30        | 40-BLM-A   | 100 COA     | 80 COA | 65 COA | 50 CO A    | -                     | <u> </u> | : • |    |     | JF EQU            | ITEM    | PRESSURE TANK & PUMP        | UNDER WATER   | GE PUMP     | ELECTRIC WATER |        |   |    |   |       |            |   |   |   |                                              |          |                    |           |   |
|                   |           | LTEM<br>Sect        | , L              |             | O.B.Y    |        | , ac     | SHOWER SET                    | SWING FAUCET | GARDENHOSE    | FLOOR DRAIN             | WASTE FITTING | SINK DRAIN | CLEAN-OUT   | 1      |        |            |                       |          |     |    |     | LIST (            | 11      |                             |               | DRAINA      | 1              |        |   |    |   |       |            |   |   |   |                                              |          |                    |           |   |
|                   |           | 3 <u>F1</u>         | CLOSET           | DNI-        | LAVATORY | SIN    | MIRROR   | SHOW                          | SWING        | GARD          | FL00                    | WAST          | SINK       | CLEA        |        |        | 1.3        |                       |          |     |    |     |                   | CX<br>X | ] <b>-</b> d                |               | a<br>D      | 8-1            |        |   |    |   |       |            |   |   |   |                                              |          |                    |           |   |