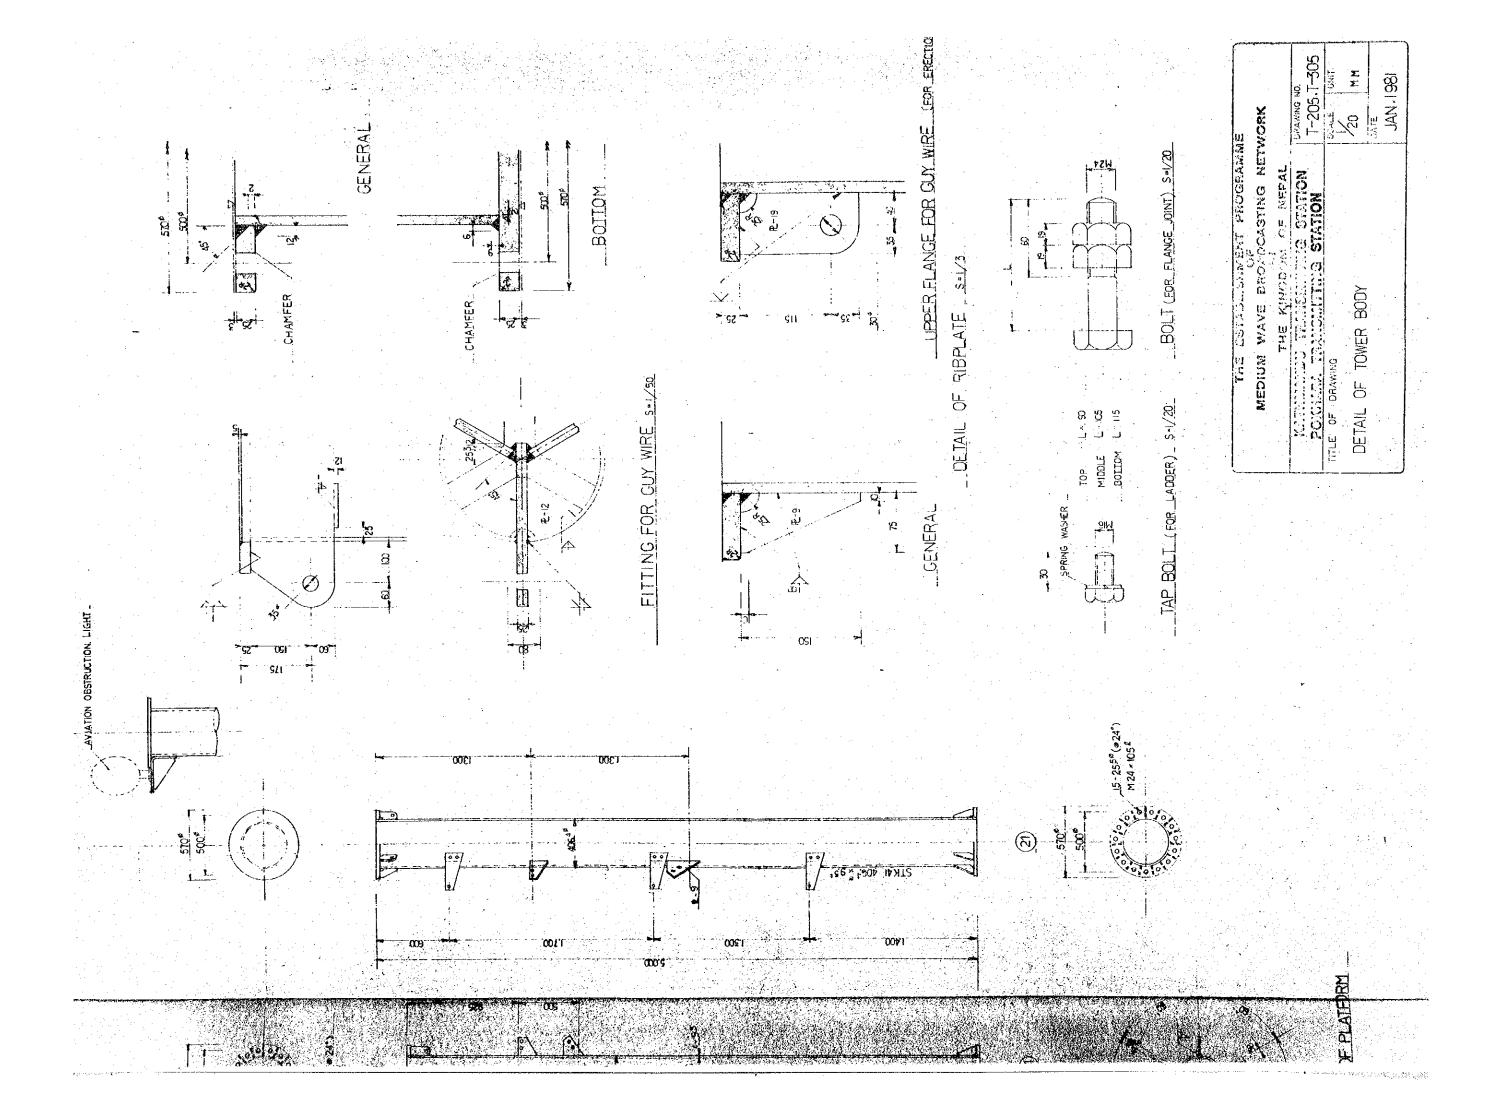

|
| UTAG 9 MAUCTLY TO HOT TO 9 HAFTO | 1:50        | 1:50 mm |
|                                  | DATE        |         |
| ROOM, & PRESSURE TANK & PUMP     | JAN, 1981   | 1881    |
|                                  |             |         |







|     |       | <u>.</u> | Y FNG                       | 11        |    |           |
|-----|-------|----------|-----------------------------|-----------|----|-----------|
|     |       | BOLT & N | LINEORC<br>ATE OF<br>SE RAC | TING. PLA |    |           |
| 52  | 000.1 | ***      | # <u>#</u>                  | SI NEO BC | 92 | TYPE)     |
| 130 | 001   |          |                             | 3105 86   | 08 | -<br>TUSH |
|     |       |          |                             | SZ L      |    |           |