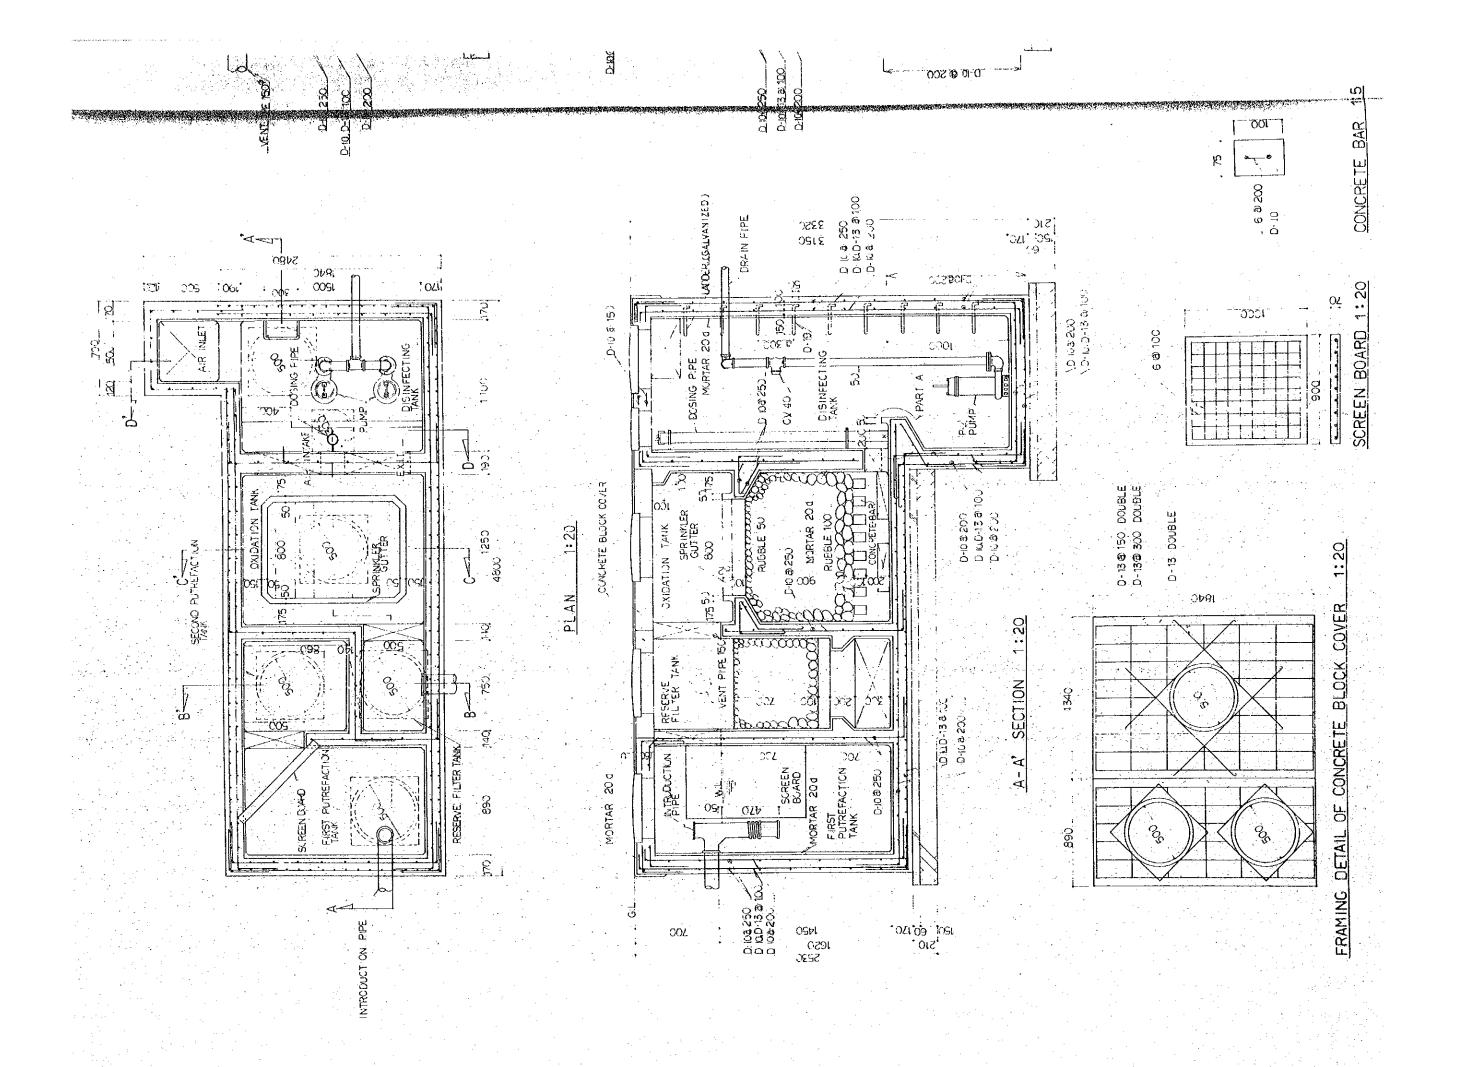

| SOALE       | SMS     |
| UTAG 9 MAUCTLY TO HOT TO 9 HAFTO | 1:50        | 1:50 mm |
|                                  | DATE        |         |
| ROOM, & PRESSURE TANK & PUMP     | JAN, 1981   | 1881    |
|                                  |             |         |







|     |       | <u>.</u> | Y FNG                       | 11        |    |           |
|-----|-------|----------|-----------------------------|-----------|----|-----------|
|     |       | BOLT & N | LINEORC<br>ATE OF<br>SE RAC | TING. PLA |    |           |
| 52  | 000.1 | ***      | # <u>#</u>                  | SI NEO BC | 92 | TYPE)     |
| 130 | 001   |          |                             | 3105 86   | 08 | -<br>TUSH |
|     |       |          |                             | SZ L      |    |           |