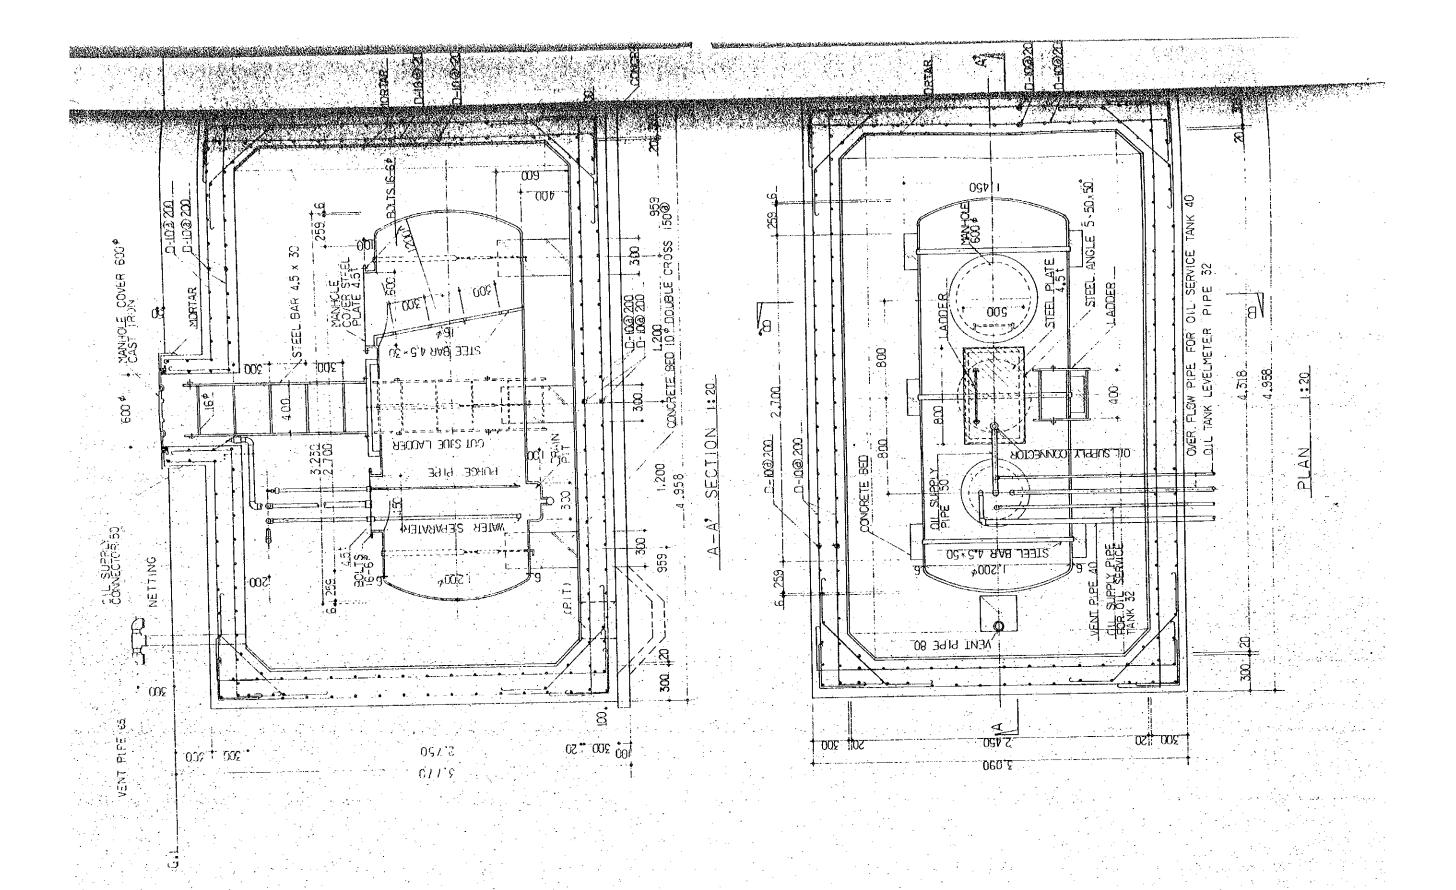

| SOALE       | SMS     |
| UTAG 9 MAUCTLY TO HOT TO 9 HAFTO | 1:50        | 1:50 mm |
|                                  | DATE        |         |
| ROOM, & PRESSURE TANK & PUMP     | JAN, 1981   | 1881    |
|                                  |             |         |







|     |       | <u>.</u> | Y FNG                       | 11        |    |           |
|-----|-------|----------|-----------------------------|-----------|----|-----------|
|     |       | BOLT & N | LINEORC<br>ATE OF<br>SE RAC | TING. PLA |    |           |
| 52  | 000.1 | ***      | # <u>#</u>                  | SI NEO BC | 92 | TYPE)     |
| 130 | 001   |          |                             | 3105 86   | 08 | -<br>TUSH |
|     |       |          |                             | SZ L      |    |           |