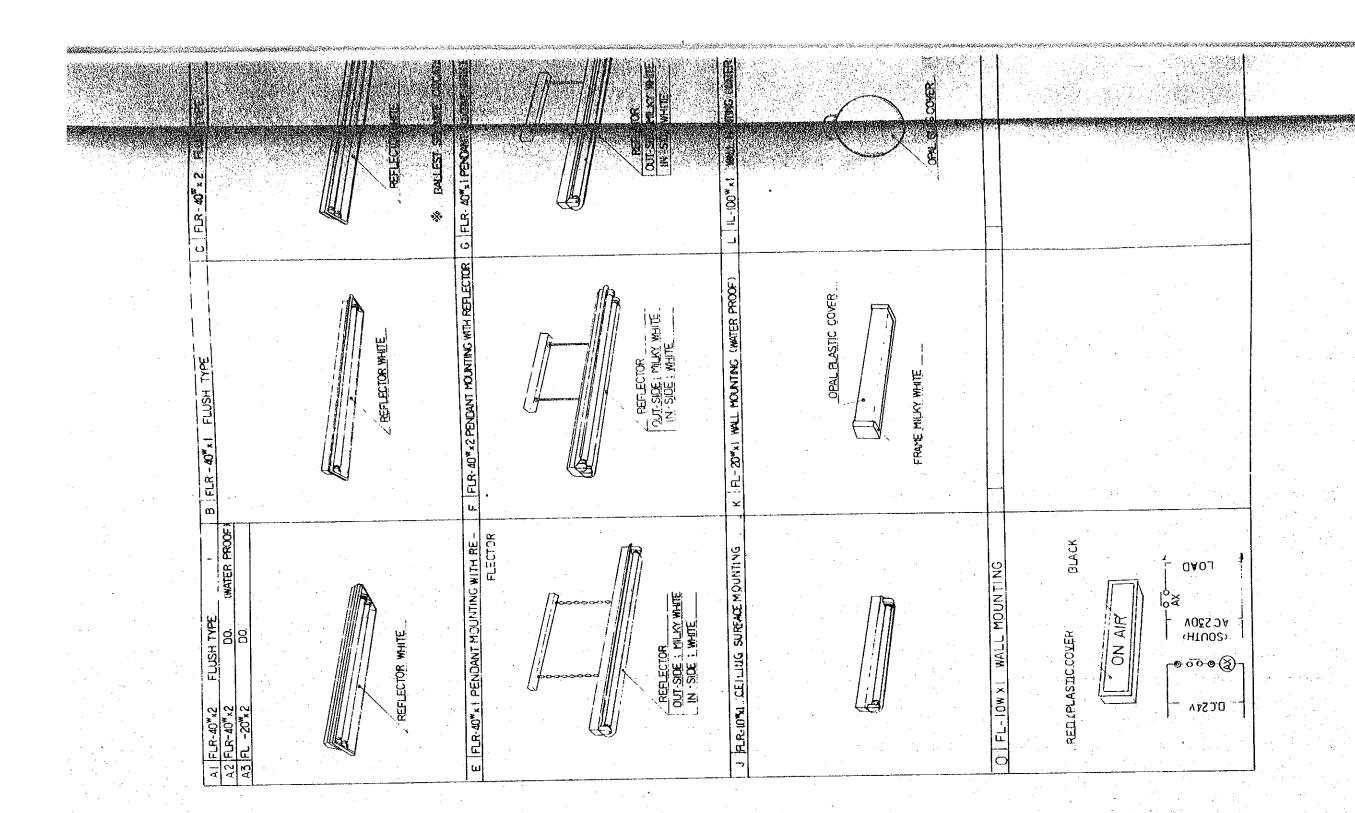

| (C)*(C)                                                     | ONAMINA NO.<br>H-20 F          | шц   0001<br>001: 1<br>903 - 377s | <b>JAN</b> 1981                          |
|-------------------------------------------------------------|--------------------------------|-----------------------------------|------------------------------------------|
| MEDIUM WAVE BROLDCASTING NETWORK IN IN THE KINGDOM OF NEPAL | KATHMANDU TRANSMITTING STATION | TITLE OF DRAWING                  | SITE PLAN, LEGEND & BUILDING SECTON OFFE |