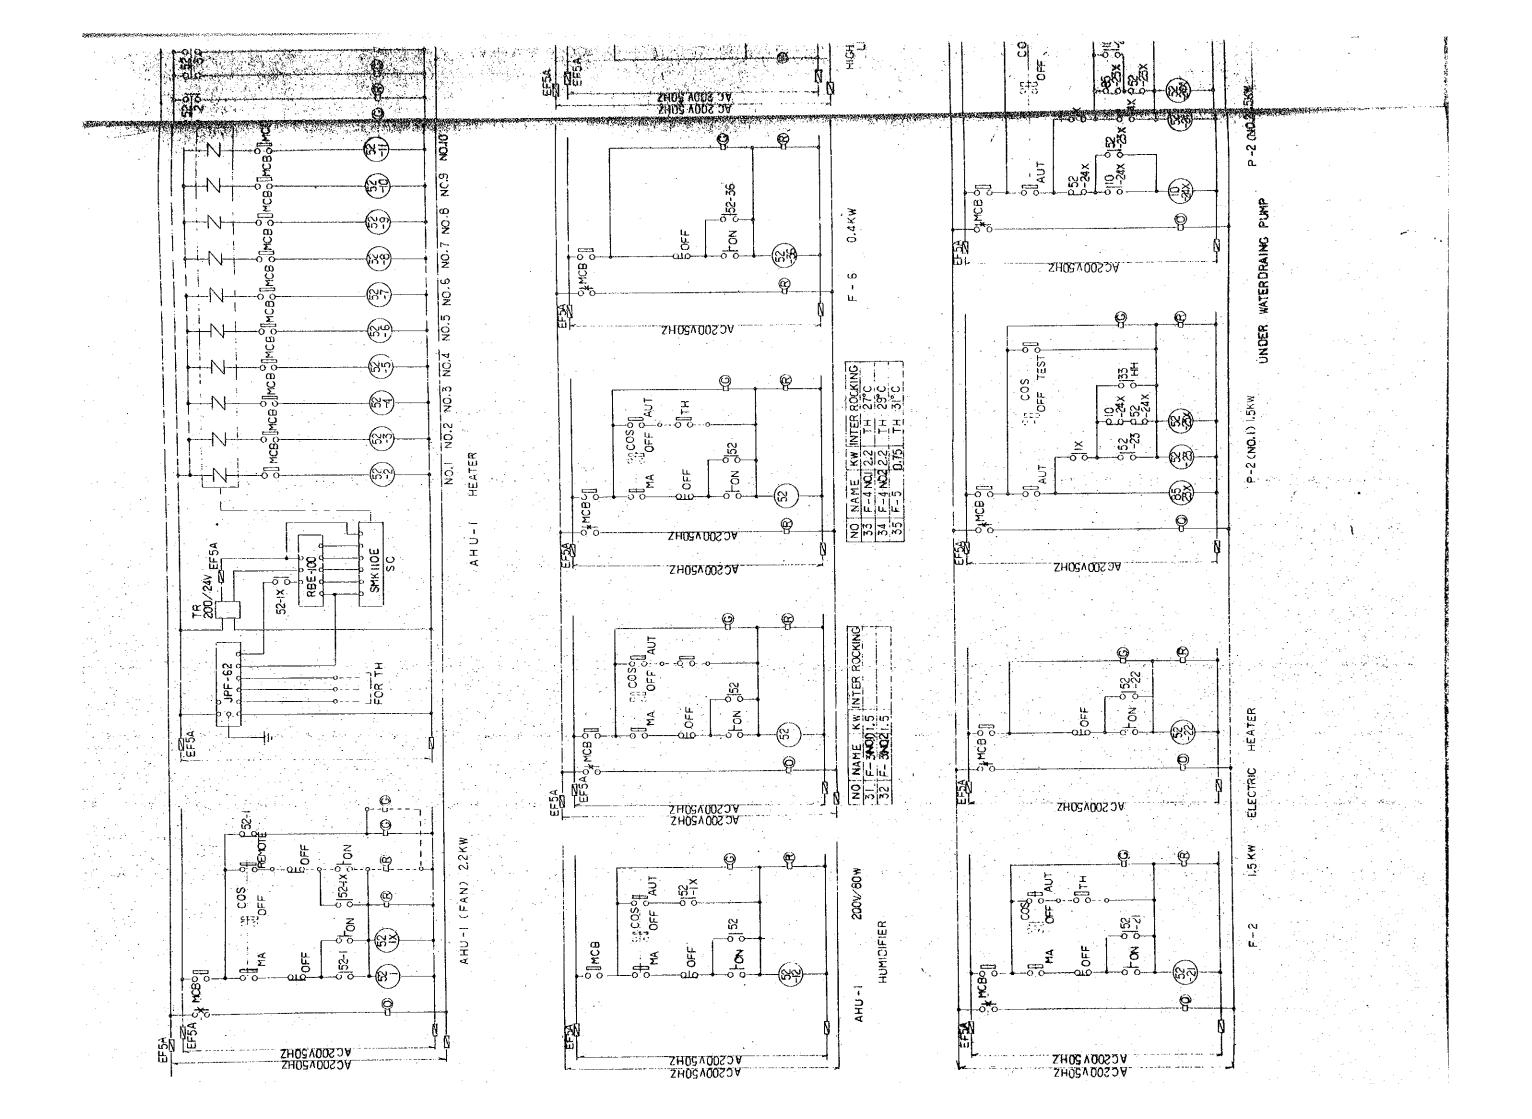

DETAIL OF MANHOLE (1:20)



|               | S OF ENDAL           | S STATION                      |           |
|---------------|----------------------|--------------------------------|-----------|
| AN WAVE BROAD | THE KINGBOM OF NEPAL | KATHEALDU TEANSMITTING STATION | <b>9</b>  |
| KEDI          |                      | KATHERRE                       | SITE PLAN |























\* NOTE POKHARA TRANSMITTING STATION























|        | REMARKS     | P-THE MOAS SITMES | CONTAINED BY A SHE HASHING BOX | 14 CASS 75 C         |                       | DITTO | 2nd CLASS                  |           | P-TIPE, ISTOLASS      | AC24V         | SOPM. DZW. YOM  |                      | を開かられた。<br>のでは、<br>のでは、<br>のでは、<br>のでは、<br>のでは、<br>のでは、<br>のでは、<br>のでは、<br>のでは、<br>のでは、<br>のでは、<br>のでは、<br>のでは、<br>のでは、<br>のでは、<br>のでは、<br>のでは、<br>のでは、<br>のでは、<br>のでは、<br>のでは、<br>のでは、<br>のでは、<br>のでは、<br>のでは、<br>のでは、<br>のでは、<br>のでは、<br>のでは、<br>のでは、<br>のでは、<br>のでは、<br>のでは、<br>のでは、<br>のでは、<br>のでは、<br>のでは、<br>のでは、<br>のでは、<br>のでは、<br>のでは、<br>のでは、<br>のでは、<br>のでは、<br>のでは、<br>のでは、<br>のでは、<br>のでは、<br>のでは、<br>のでは、<br>のでは、<br>のでは、<br>のでは、<br>のでは、<br>のでは、<br>のでは、<br>のでは、<br>のでは、<br>のでは、<br>のでは、<br>のでは、<br>のでは、<br>のでは、<br>のでは、<br>のでは、<br>ので