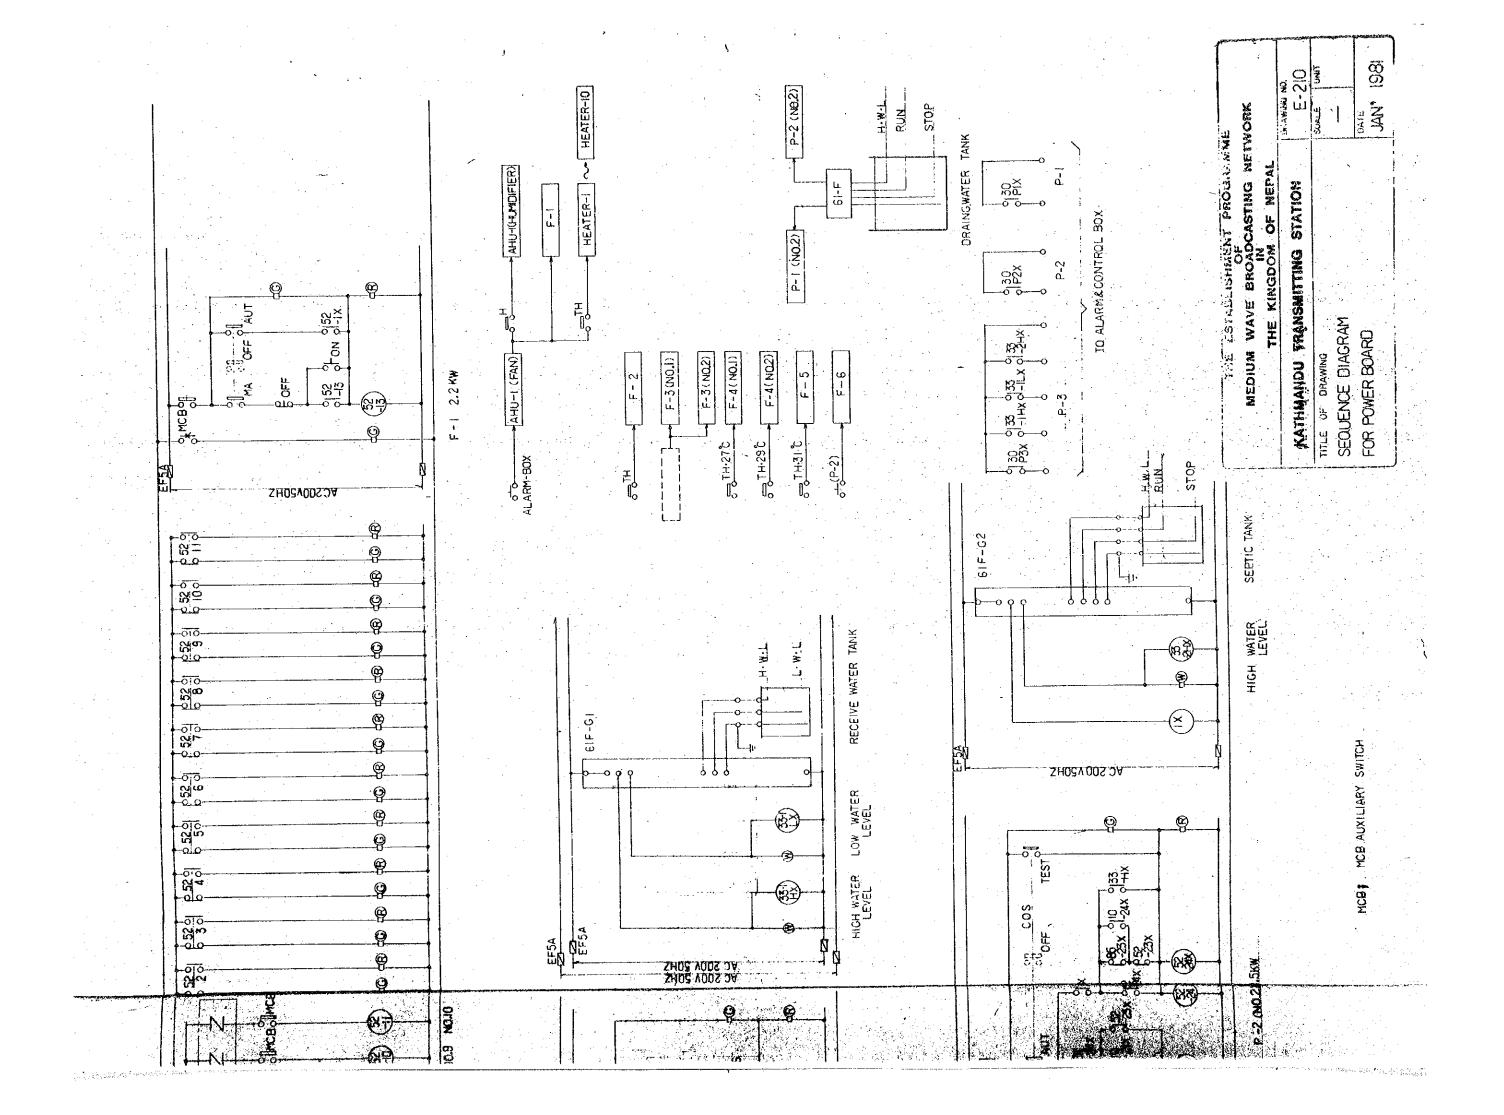

DETAIL OF MANHOLE (1:20)

|               | S OF ENDAL           | S STATION                      |           |
|---------------|----------------------|--------------------------------|-----------|
| AN WAVE BROAD | THE KINGBOM OF NEPAL | KATHEALDU TEANSMITTING STATION | <b>9</b>  |
| KEDI          |                      | KATHERRE                       | SITE PLAN |

\* NOTE POKHARA TRANSMITTING STATION

|        | REMARKS     | P-THE MOAS SITMES | CONTAINED BY A SHE HASHING BOX | 14 CASS 75 C         |                       | DITTO | 2nd CLASS                  |           | P-TIPE, ISTOLASS      | AC24V         | SOPM. DZW. YOM  |                      | を開かられた。<br>のでは、<br>のでは、<br>のでは、<br>のでは、<br>のでは、<br>のでは、<br>のでは、<br>のでは、<br>のでは、<br>のでは、<br>のでは、<br>のでは、<br>のでは、<br>のでは、<br>のでは、<br>のでは、<br>のでは、<br>のでは、<br>のでは、<br>のでは、<br>のでは、<br>のでは、<br>のでは、<br>のでは、<br>のでは、<br>のでは、<br>のでは、<br>のでは、<br>のでは、<br>のでは、<br>のでは、<br>のでは、<br>のでは、<br>のでは、<br>のでは、<br>のでは、<br>のでは、<br>のでは、<br>のでは、<br>のでは、<br>のでは、<br>のでは、<br>のでは、<br>のでは、<br>のでは、<br>のでは、<br>のでは、<br>のでは、<br>のでは、<br>のでは、<br>のでは、<br>のでは、<br>のでは、<br>のでは、<br>のでは、<br>のでは、<br>のでは、<br>のでは、<br>のでは、<br>のでは、<br>のでは、<br>のでは、<br>のでは、<br>のでは、<br>のでは、<br>のでは、<br>のでは、<br>のでは、<br>のでは、<br>のでは、<br>のでは、<br>のでは、<br>のでは、<br>のでは、<br>のでは、<br>のでは、<br>のでは、<br>のでは、<br>のでは、<br>のでは、<br>のでは、<br>のでは、<br>のでは、<br>のでは、<br>のでは、<br>のでは、<br>のでは、<br>のでは、<br>のでは、<br>のでは、<br>のでは、<br>のでは、<br>のでは、<br>のでは、<br>のでは、<br>のでは、<br>のでは、<br>のでは、<br>のでは、<br>のでは、<br>のでは、<br>のでは、<br>のでは、<br>のでは、<br>のでは、<br>のでは、<br>のでは、<br>のでは、<br>のでは、<br>のでは、<br>のでは、<br>のでは、<br>のでは、<br>のでは、<br>のでは、<br>のでは、<br>のでは、<br>のでは、<br>のでは、<br>のでは、<br>のでは、<br>のでは、<br>のでは、<br>のでは、<br>のでは、<br>のでは、<br>のでは、<br>のでは、<br>のでは、<br>のでは、<br>のでは、<br>のでは、<br>のでは、<br>のでは、<br>のでは、<br>のでは、<br>のでは、<br>のでは、<br>のでは、<br>のでは、<br>のでは、<br>のでは、<br>のでは、<br>のでは、<br>のでは、<br>のでは、<br>のでは、<br>のでは、<br>のでは、<br>のでは、<br>のでは、<br>のでは、<br>のでは、<br>のでは、<br>のでは、<br>のでは、<br>のでは、<br>のでは、<br>のでは、<br>のでは、<br>のでは、<br>のでは、<br>のでは、<br>のでは、<br>のでは、<br>のでは、<br>のでは、<br>のでは、<br>のでは、<br>のでは、<br>のでは、<br>のでは、<br>のでは、<br>のでは、<br>のでは、<br>のでは、<br>のでは、<br>のでは、<br>のでは、<br>のでは、<br>のでは、<br>のでは、<br>のでは、<br>のでは、<br>のでは、<br>のでは、<br>のでは、<br>のでは、<br>のでは、<br>のでは、<br>のでは、<br>のでは、<br>のでは、<br>のでは、<br>のでは、<br>のでは、<br>のでは、<br>のでは、<br>のでは、<br>のでは、<br>のでは、<br>のでは、<br>のでは、<br>のでは、<br>のでは、<br>のでは、<br>のでは、<br>のでは、<br>のでは、<br>のでは、<br>のでは、<br>のでは、<br>のでは、<br>のでは、<br>のでは、<br>のでは、<br>のでは、<br>のでは、<br>のでは、<br>のでは、<br>のでは、<br>のでは、<br>のでは、<br>のでは、<br>のでは、<br>のでは、<br>のでは、<br>のでは、<br>のでは、<br>のでは、<br>のでは、<br>のでは、<br>のでは、<br>のでは、<br>のでは、<br>のでは、<br>のでは、<br>のでは、<br>のでは、<br>のでは、<br>のでは、<br>のでは、<br>のでは、<br>のでは、<br>のでは、<br>のでは、<br>のでは、<br>のでは、<br>のでは、<br>のでは、<br>のでは、<br>のでは、<br>のでは、<br>のでは、<br>のでは、<br>のでは、<br>のでは、<br>のでは、<br>のでは、<br>のでは、<br>のでは、<br>のでは、<br>のでは、<br>のでは、<br>のでは、<br>のでは、<br>のでは、<br>のでは、<br>のでは、<br>のでは、<br>のでは、<br>のでは、<br>のでは、<br>のでは、<br>のでは、<br>のでは、<br>のでは、<br>のでは、<br>のでは、<br>のでは、<br>のでは、<br>のでは、<br>のでは、<br>のでは、<br>のでは、<br>のでは、<br>のでは、<br>のでは、<br>のでは、<br>のでは、<br>のでは、<br>のでは、<br>のでは、<br>のでは、<br>のでは、<br>のでは、<br>のでは、<br>のでは、<br>のでは、<br>のでは、<br>のでは、<br>のでは、<br>のでは、<br>のでは、<br>のでは、<br>のでは、<br>のでは、<br>のでは、<br>のでは、<br>のでは、<br>のでは、<br>のでは、<br>のでは、<br>のでは、<br>のでは、<br>のでは、<br>のでは、<br>のでは、<br>のでは、<br>のでは、<br>のでは、<br>のでは、<br>のでは、<br>のでは、<br>のでは、<br>のでは、<br>のでは、<br>のでは、<br>のでは、<br>のでは、<br>のでは、<br>のでは、<br>のでは、<br>のでは、<br>のでは、<br>のでは、<br>のでは、<br>のでは、<br>のでは、<br>の | CONCEALED IN CRITANG |                            |      |                             |  | 1000年代の大学の大学の大学の大学の大学の大学の大学の大学の大学の大学の大学の大学の大学の |
|--------|-------------|-------------------|--------------------------------|----------------------|-----------------------|-------|----------------------------|-----------|-----------------------|---------------|-----------------|----------------------|--------------------------------------------------------------------------------------------------------------------------------------------------------------------------------------------------------------------------------------------------------------------------------------------------------------------------------------------------------------------------------------------------------------------------------------------------------------------------------------------------------------------------------------------------------------------------------------------------------------------------------------------------------------------------------------------------------------------------------------------------------------------------------------------------------------------------------------------------------------------------------------------------------------------------------------------------------------------------------------------------------------------------------------------------------------------------------------------------------------------------------------------------------------------------------------------------------------------------------------------------------------------------------------------------------------------------------------------------------------------------------------------------------------------------------------------------------------------------------------------------------------------------------------------------------------------------------------------------------------------------------------------------------------------------------------------------------------------------------------------------------------------------------------------------------------------------------------------------------------------------------------------------------------------------------------------------------------------------------------------------------------------------------------------------------------------------------------------------------------------------------------------------------------------------------------------------------------------------------------------------------------------------------------------------------------------------------------------------------------------------------------------------------------------------------------------------------------------------------------------------------------------------------------------------------------------------------------------------------------------------------------------------------------------------------------------------------------------------------------------------------------------------------------------------------------------------------------|----------------------|----------------------------|------|-----------------------------|--|------------------------------------------------|
| 0N3053 | DESCRIPTION | CONTROL PAREL     | COMBINATION BOX                | FIRE DETECTOR FIXED- | TEMPERATURE SPOT TYPE | OITTO | FIRE DETECTOR PATE-OF-RISE | SPOT TYPE | MANUAL FIRE ALARM BOX | LOCATION LAMP | FIRE ALARM BELL | END-OF-LINE RESISTOR |                                                                                                                                                                                                                                                                                                                                                                                                                                                                                                                                                                                                                                                                                                                                                                                                                                                                                                                                                                                                                                                                                                                                                                                                                                                                                                                                                                                                                                                                                                                                                                                                                                                                                                                                                                                                                                                                                                                                                                                                                                                                                                                                                                                                                                                                                                                                                                                                                                                                                                                                                                                                                                                                                                                                                                                                                                      | PIPING AND WIRING    | BOUNDARY LINE OF PROTECTED | AREA | AREA NUMBER TO BE PROTECTED |  |                                                |
|        | SYM BOL     | N.                |                                | 0                    |                       | Θ     | Đ                          |           | Đ                     | 0             | •               | ¢                    |                                                                                                                                                                                                                                                                                                                                                                                                                                                                                                                                                                                                                                                                                                                                                                                                                                                                                                                                                                                                                                                                                                                                                                                                                                                                                                                                                                                                                                                                                                                                                                                                                                                                                                                                                                                                                                                                                                                                                                                                                                                                                                                                                                                                                                                                                                                                                                                                                                                                                                                                                                                                                                                                                                                                                                                                                                      |                      | Approx 6 cames             |      | Œ.                          |  |                                                |

- I UNLESS OTHERWISE SPECIFIED WIRING AND PIPING SHALL BE IV-WINE IN AND CONDUIT 19mm.
- 2 ALL FIRE DETECTORS ARE PROVIDED WITH A RESPONSE LAMP.
- 3 THIS CONTROL PANEL SHALL BE PROVIDED WITH CONSTANT MOLTAGE SYSTEM FOR TELEPHONE CIRCUIT.

| Ĺ.,           | TAGESTANTEN PROCES               |                |
|---------------|----------------------------------|----------------|
|               | MEDIUM WAVE BROADCASTING MITTERS | 79:07<br>74:07 |
| . <del></del> | THE KINGDOM OF NEPAL             |                |
|               | KATHMANDU TRANSMITTING STATION   | 20 M           |
| نليب          | POCHARA TRANSMILLING SIAMO       | 3 3            |
|               | DICE OF CHAMING                  | 8:             |
|               | FOR FIRE ALARM SYSTEM            | AN POLICE      |
|               |                                  | 5              |