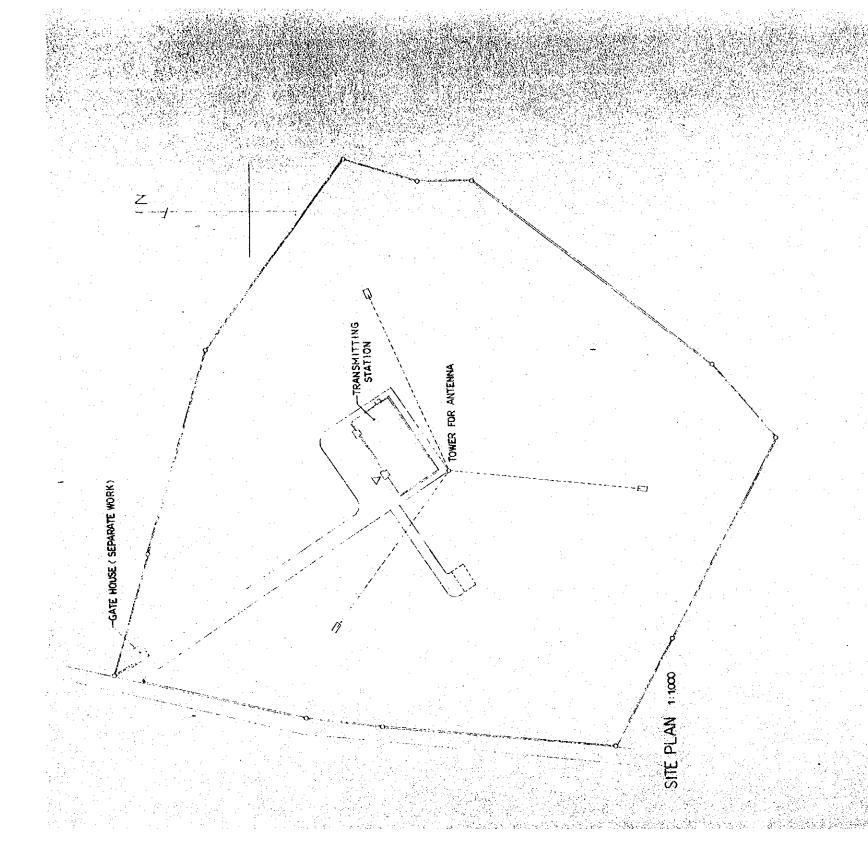

DETAIL OF MANHOLE (1:20)

|               | S OF ENDAL           | S STATION                      |           |
|---------------|----------------------|--------------------------------|-----------|
| AN WAVE BROAD | THE KINGBOM OF NEPAL | KATHEALDU TEANSMITTING STATION | <b>9</b>  |
| KEDI          |                      | KATHERRE                       | SITE PLAN |

| (C)*(C)                                                     | ONAMINA NO.<br>H-20 F          | шц   0001<br>001: 1<br>903 - 377s | <b>JAN</b> 1981                          |
|-------------------------------------------------------------|--------------------------------|-----------------------------------|------------------------------------------|
| MEDIUM WAVE BROLDCASTING NETWORK IN IN THE KINGDOM OF NEPAL | KATHMANDU TRANSMITTING STATION | TITLE OF DRAWING                  | SITE PLAN, LEGEND & BUILDING SECTON OFFE |