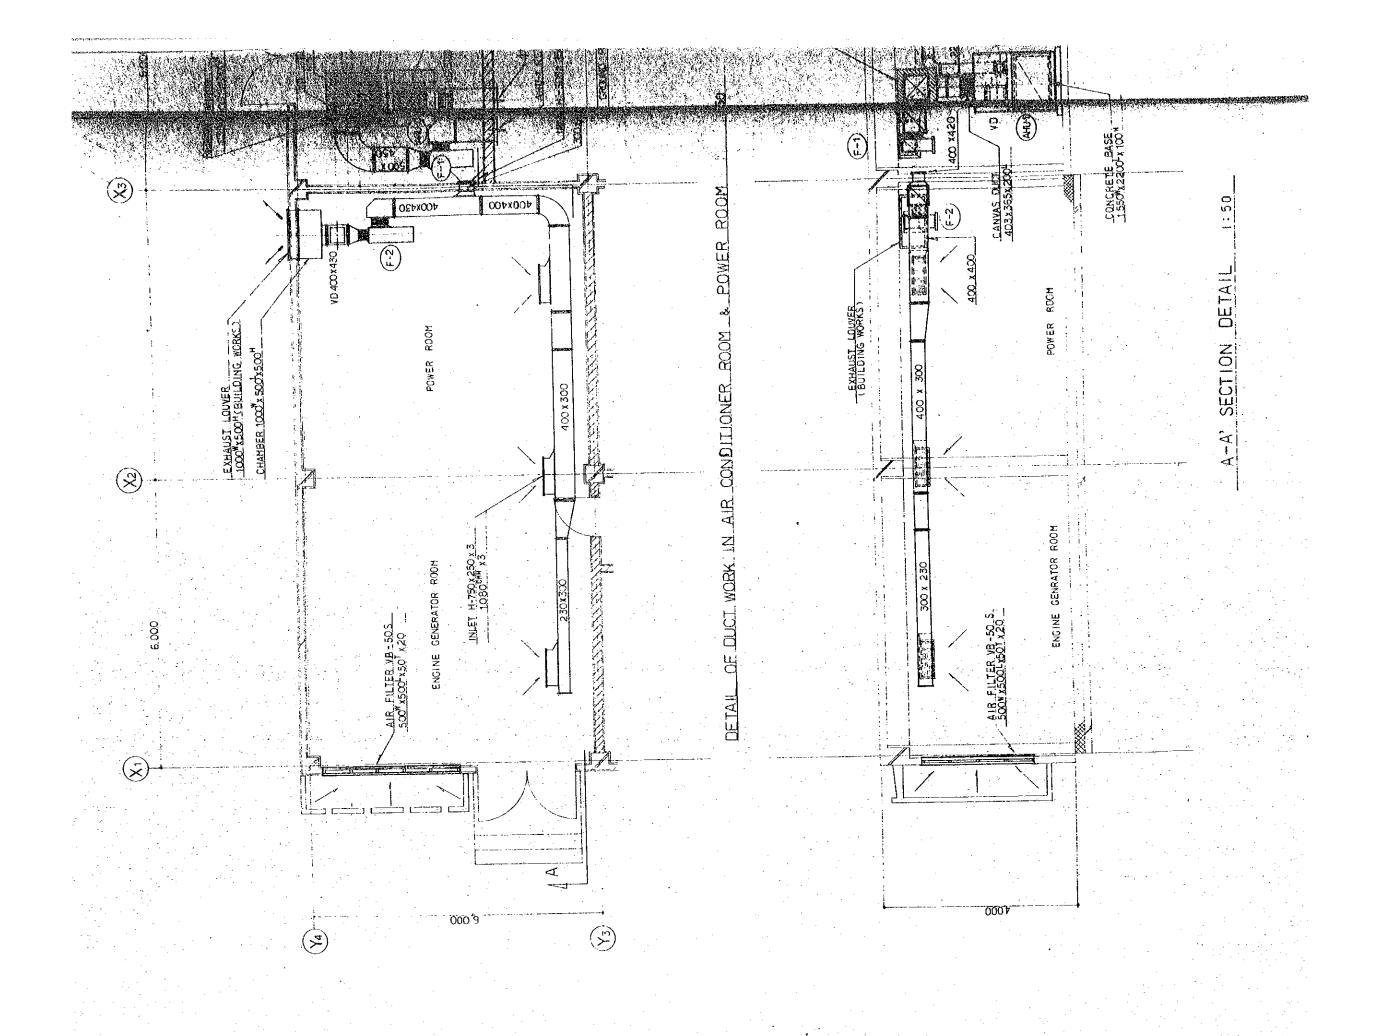

|        | T E A S | AIR DUCT (GALVANIZED STEEL SHEET) | AIR VOLUME DAMPER | AIR CHAMBER | SOUND ABSORBING AIR CHAMBER | SOUND ABSORBING ELBOW | SOUND ABSORBING TEE | OUTLET | OUTLET | INCET | INLET | FLEXIBLE CANVAS DUCT | SOUND PROOF DUCT (MORTAR 25t) |  |
|--------|---------|-----------------------------------|-------------------|-------------|-----------------------------|-----------------------|---------------------|--------|--------|-------|-------|----------------------|-------------------------------|--|
| LEGENO | SYMBOLS |                                   |                   |             |                             |                       |                     | )O(    |        |       | 1     |                      |                               |  |
|        |         |                                   | 1                 |             | ·                           | <b>_</b>              |                     | •      |        |       |       | -                    |                               |  |

GROUND FLOOR PLAN OF DUCT WORK I