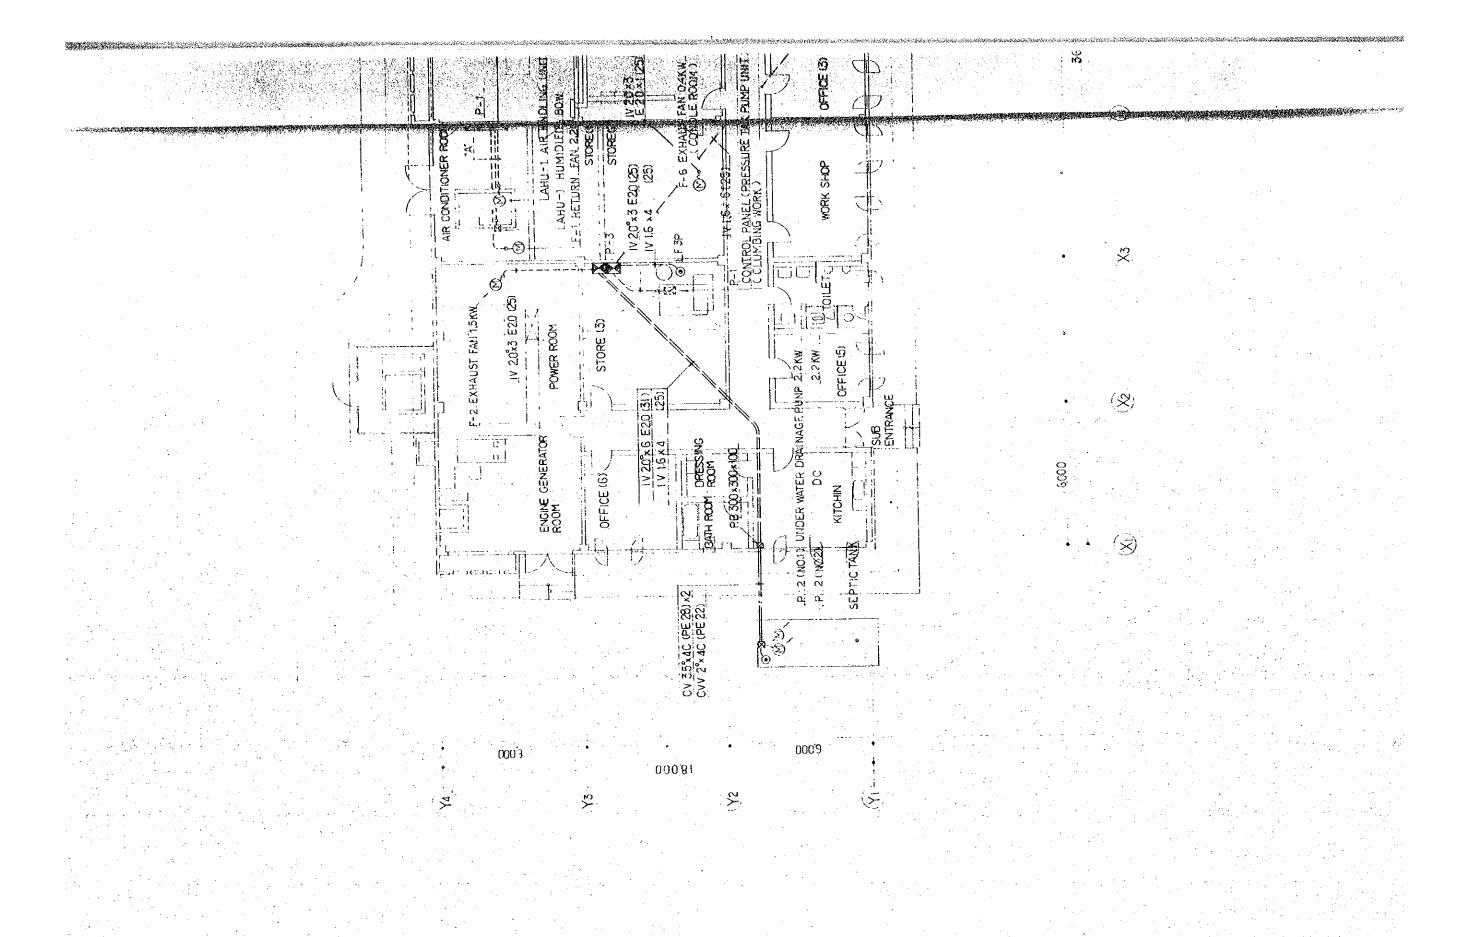

| %.B°C<br>21.7°C<br>-0.5°C                         | REMARKS        | W/AIR FILTER VA-50 S.4. VIBRATION PROTECTIONCRAD                    |                                                                                        | HUNG FROM SLAB ABOVE. W/VIBRATION PROTECTION                                   | ENGINE-CENERATOR 2 POWER BOX<br>HUNG FROM SLAB ABOVE<br>W/VIBRATION PROTECTION  | DUMMY LOAD ROOM                                                 | TRANSMITTER ROOM                                                                                                           |
|---------------------------------------------------|----------------|---------------------------------------------------------------------|----------------------------------------------------------------------------------------|--------------------------------------------------------------------------------|---------------------------------------------------------------------------------|-----------------------------------------------------------------|----------------------------------------------------------------------------------------------------------------------------|
| ж<br>ж<br>% % %                                   | Q.TY           | -                                                                   |                                                                                        |                                                                                |                                                                                 |                                                                 | 2                                                                                                                          |
| DESIGN CONDITION  D.B °C  DUTDOOR  WINTER  1.2 °C | SPECIFICATIONS | <sub>)</sub> смн <sub>× 50</sub> мм <sup>д</sup><br>сіту 37.<br>гев | HUMIDIFYING VOLUME  1.7 " THE WATER SPRAY TYPE HUMIDIFIER (HIGH PRESSURE) . I 200" 80" | MULTIBLADE FAN<br>NO.21/255, 5175CHH x 60 MMAG(EXT, SP.) x 2,2 KM (30 4W 400V) | MULTIBLADE FAN<br>NO.255 x 3700CMH _ x 3CMM44(EXT, SP) x 1.5 K# (3 x 4 # 400 V) | PRESSUR FAN 2000MM x 8 MMAG (EXT. SP.) x 1.5 KM (3 2 4 4 4000 ) | PRESSUR FAN<br>350 <sup>CMM</sup> x 8 <sup>MMAQ</sup> (EXT, SP) x 2.2 <sup>KW</sup> (3 <sup>K</sup> 4 W 400 <sup>V</sup> ) |
| LIST OF MACHINES                                  | N.O.           | A.H.UI. NO.I. AIR HANDLING UNIT                                     |                                                                                        | E - NO.! RETURN FAN                                                            | E - 2 NO.2 EXHAUST. FAN                                                         | E - 3 NO.3 EXHAUST FAN                                          | F - 4 NO.4 EXHAUST FAN                                                                                                     |

NOTE ; AIR FILTER EQUAL TO 100 % OF NUMBER OF FILTER IN SERVICE.

| , |                |                       |                                                            |                                               |                                   |                                        |   |   |
|---|----------------|-----------------------|------------------------------------------------------------|-----------------------------------------------|-----------------------------------|----------------------------------------|---|---|
|   | REMARKS        | TRANSMITTER ROOM      | CONSOLE ROOM. HUNC, FROM SLAB ABOVE W/VIBRATION PROTECTION | TOILET                                        | KITCHEN                           | BATH ROOK                              |   |   |
|   | 0.77           | -                     |                                                            |                                               |                                   | · —                                    | • |   |
|   |                | (3# 4# 40CY)          | (3* 4* 400*)                                               | (1º 2# 230V).                                 | (1#2#2304)                        | (1° 2#230 <sup>4</sup> )               | • |   |
|   | S)             | * 0,75 KW             | ADE FAN. XOMMAQ (EXT. SP.) x C.4 KW                        | x 47 W                                        | × 145 *                           | × 25 ¥                                 |   |   |
|   | SPECIFICATIONS | AN<br>90 CMM x 8 MMAG | N<br>HH x 20 MMA9 (EX                                      | NG FAN 285CM x 5MM40 AND VENTCAP              | AN<br>TH X 5 MMAG<br>TH A TO MMAG | G FAN<br>70CMH x 5 MMau<br>AND VENTCAP |   | - |
|   | S<br>O<br>O    | PRESSUR FAN           | MULTIBLADE FAN                                             | VENTILATING FAN 285CM+x 5MP ACRES AND VENTCAP |                                   | A T T                                  |   |   |
|   | •              |                       |                                                            |                                               |                                   |                                        | : | - |
|   |                | FAN                   | FAN                                                        | FAN                                           | FAN.                              | FAN                                    |   |   |
|   | ¥ W L -        | E EXHAUST             | NO. 6. EXHAUST FAN                                         | NO. Z EXHAUST FAN                             | NO, 8 EXHAUST                     | NO. 9. EXHAUST FAN                     |   |   |
|   | . O. V         | 99                    | (a)                                                        | <b>7</b>                                      | 68<br>1                           | 9                                      |   |   |
|   |                |                       |                                                            | <b>1</b> 6                                    |                                   |                                        |   |   |

EXHAUST LOUVER GOOM & SOOM (BUILDING WORKS)

PAN OF DUCT SYSTEM

| -   |     | MEDIUM           | MEDIUM WAVE BROADCASTING NETWORK | CASTING NET | X OS                  | <u></u> |
|-----|-----|------------------|----------------------------------|-------------|-----------------------|---------|
|     |     | :                | THE KINGDOM OF NEPAL             | OF WEPAL    |                       |         |
| 35  | ATH | NAMDU            | KATHRIANDU TRANSMITTING STATION  | STATION     | DRAWING NO.<br>H- 202 |         |
| 371 | P   | TITLE OF DRAWING |                                  |             | STALE LIMIT           | - trees |
| -   |     | IST OF           | LIST OF MACHINES & DIAGRAM       | , DIAGRAM   |                       | \       |
|     | 2   | : DUCT           | OF DUCT SYSTEM                   |             | JAN 1981              | ,       |

GROUND FLOOR PLAN OF DUCT WORK I