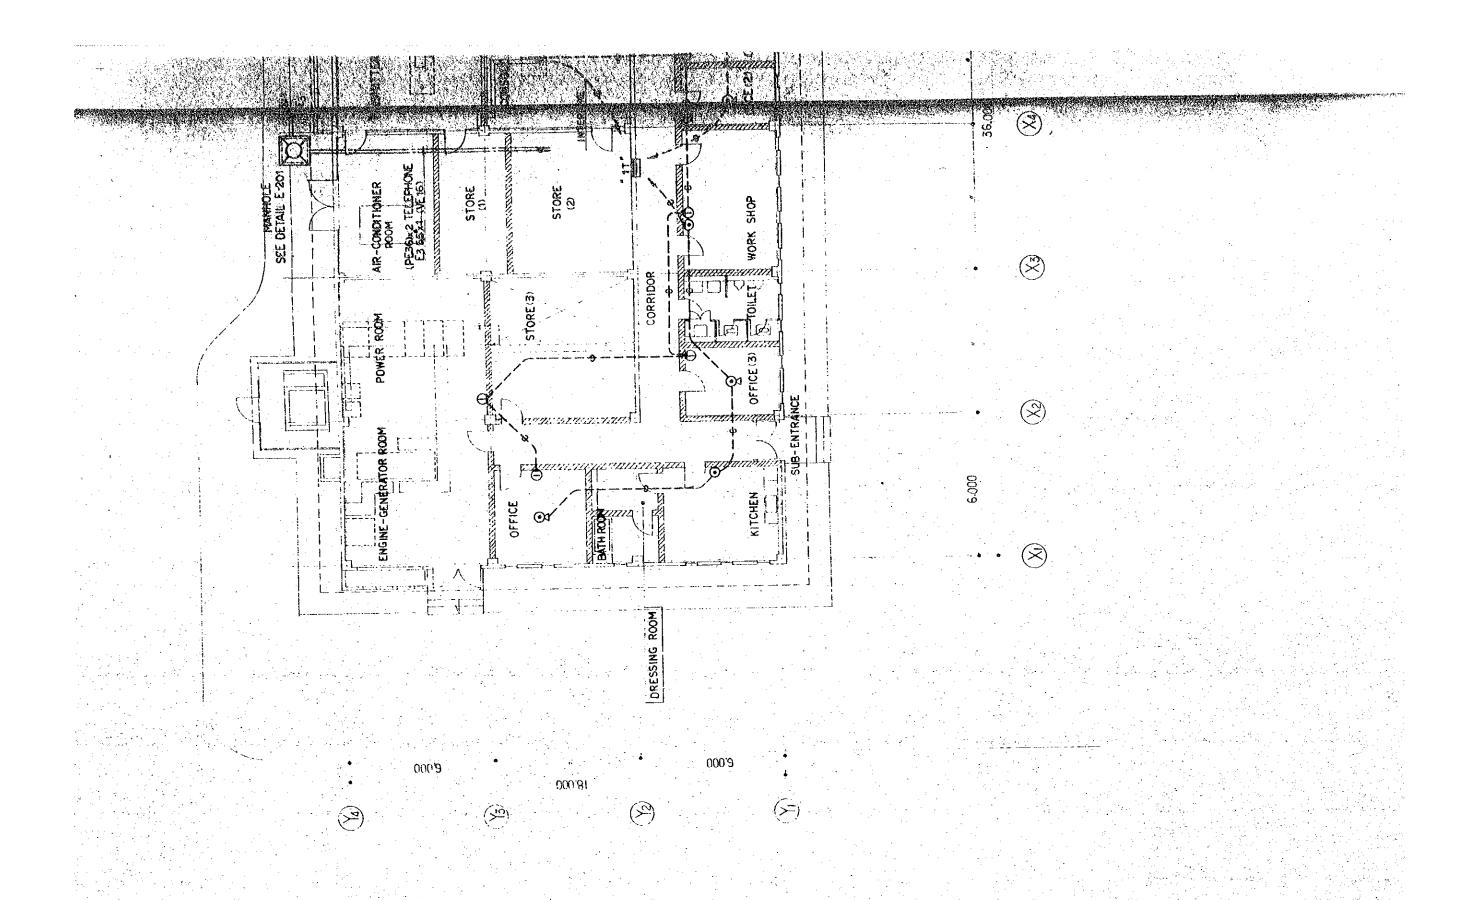

DETAIL OF MANHOLE (1:20)



|               | S OF ENDAL           | S STATION                      |           |
|---------------|----------------------|--------------------------------|-----------|
| AN WAVE BROAD | THE KINGBOM OF NEPAL | KATHEALDU TEANSMITTING STATION | <b>9</b>  |
| KEDI          |                      | KATHERRE                       | SITE PLAN |























\* NOTE POKHARA TRANSMITTING STATION























|        | REMARKS     | P-THE MOAS SITMES | CONTAINED BY A SHE HASHING BOX | 14 CASS 75 C         |                       | DITTO | 2nd CLASS                  |           | P-TIPE, ISTOLASS      | AC24V         | SOPM. DZW. YOM  |                      | を開かられた。<br>のでは、<br>のでは、<br>のでは、<br>のでは、<br>のでは、<br>のでは、<br>のでは、<br>のでは、<br>のでは、<br>のでは、<br>のでは、<br>のでは、<br>のでは、<br>のでは、<br>のでは、<br>のでは、<br>のでは、<br>のでは、<br>のでは、<br>のでは、<br>のでは、<br>のでは、<br>のでは、<br>のでは、<br>のでは、<br>のでは、<br>のでは、<br>のでは、<br>のでは、<br>のでは、<br>のでは、<br>のでは、<br>のでは、<br>のでは、<br>のでは、<br>のでは、<br>のでは、<br>のでは、<br>のでは、<br>のでは、<br>のでは、<br>のでは、<br>のでは、<br>のでは、<br>のでは、<br>のでは、<br>のでは、<br>のでは、<br>のでは、<br>のでは、<br>のでは、<br>のでは、<br>のでは、<br>のでは、<br>のでは、<br>のでは、<br>のでは、<br>のでは、<br>のでは、<br>のでは、<br>のでは、<br>のでは、<br>のでは、<br>のでは、<br>のでは、<br>のでは、<b