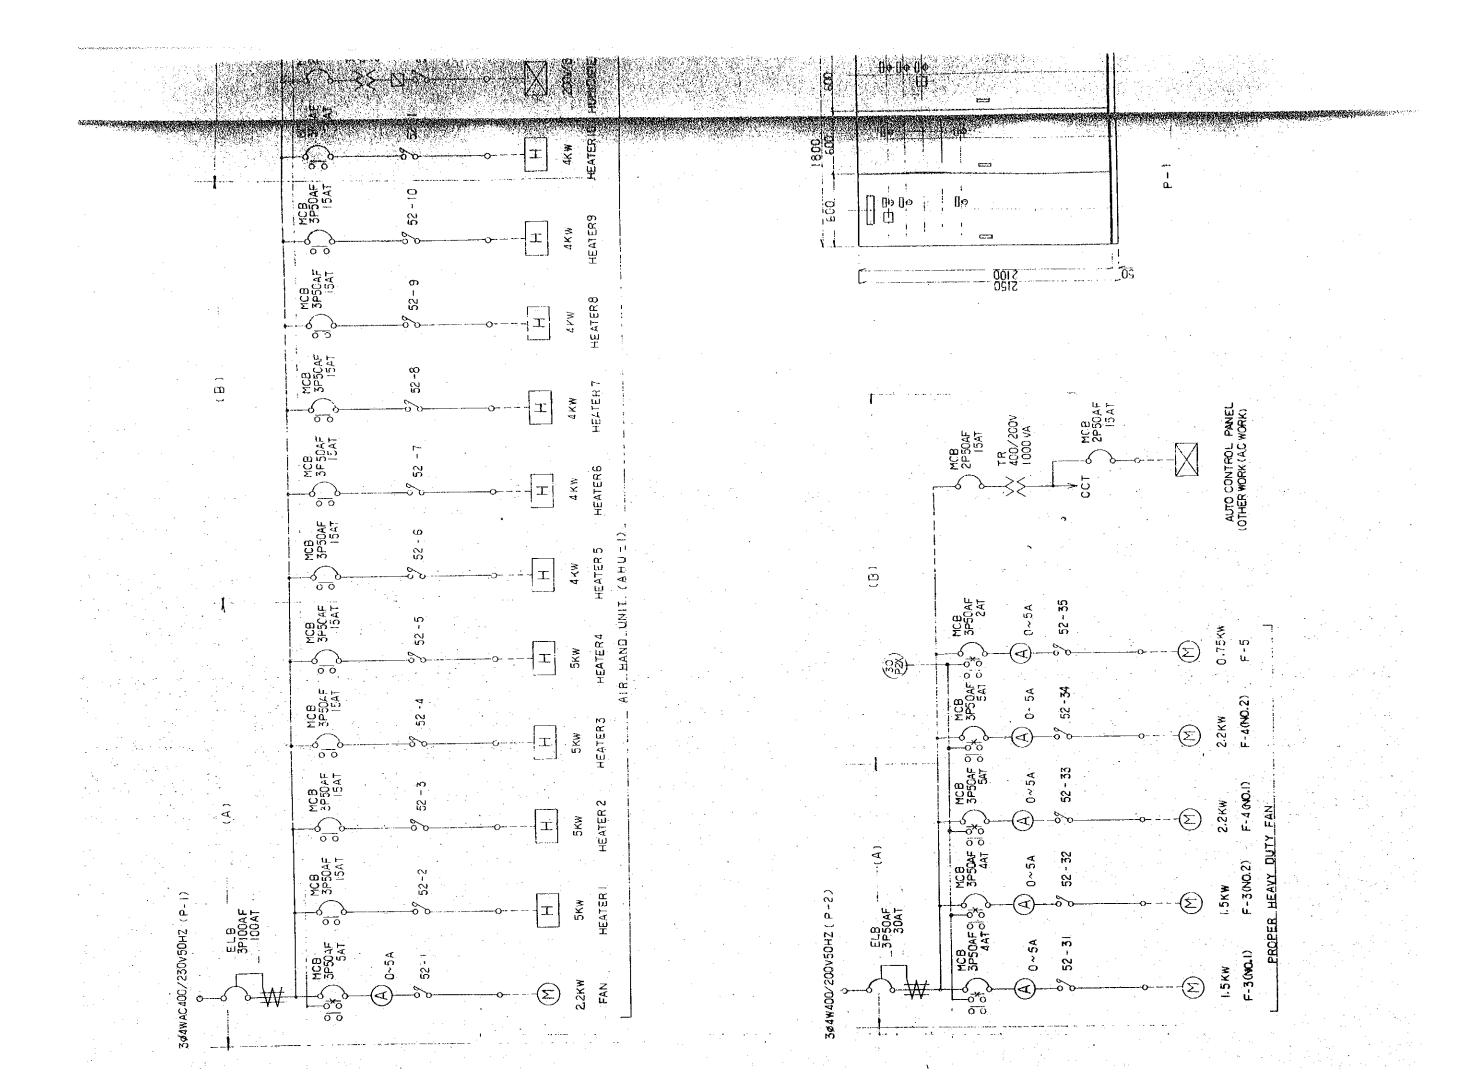

DETAIL OF MANHOLE (1:20)



|               | S OF ENDAL           | S STATION                      |           |
|---------------|----------------------|--------------------------------|-----------|
| AN WAVE BROAD | THE KINGBOM OF NEPAL | KATHEALDU TEANSMITTING STATION | <b>9</b>  |
| KEDI          |                      | KATHERRE                       | SITE PLAN |























\* NOTE POKHARA TRANSMITTING STATION























|        | REMARKS     | P-THE MOAS SITMES | CONTAINED BY A SHE HASHING BOX | 14 CASS 75 C         |                       | DITTO | 2nd CLASS                  |           | P-TIPE, ISTOLASS      | AC24V         | SOPM. DZW. YOM  |                      | を開かられた。<br>のでは、<br>のでは、<br>のでは、<br>のでは、<br>のでは、<br>のでは、<br>のでは、<br>のでは、<br>のでは、<br>のでは、<br>のでは、<br>のでは、<br>のでは、<br>のでは、<br>のでは、<br>のでは、<br>のでは、<br>のでは、<br>のでは、<br>のでは、<br>のでは、<br>のでは、<br>のでは、<br>のでは、<br>のでは、<br>のでは、<br>のでは、<br>のでは、<br>のでは、<br>のでは、<br>のでは、<br>のでは、<br>のでは、<br>のでは、<br>のでは、<br>のでは、<br>のでは、<br>のでは、<br>のでは、<br>のでは、<br>のでは、<br>のでは、<br>のでは、<br>のでは、<br>のでは、<br>のでは、<br>のでは、<br>のでは、<br>のでは、<br>のでは、<br>のでは、<br>のでは、<br>のでは、<br>のでは、<br>のでは、<br>のでは、<br>のでは、<br>のでは、<br>のでは、<br>のでは、<br>のでは、<br>のでは、<br>のでは、<br>のでは、<br>のでは、<b