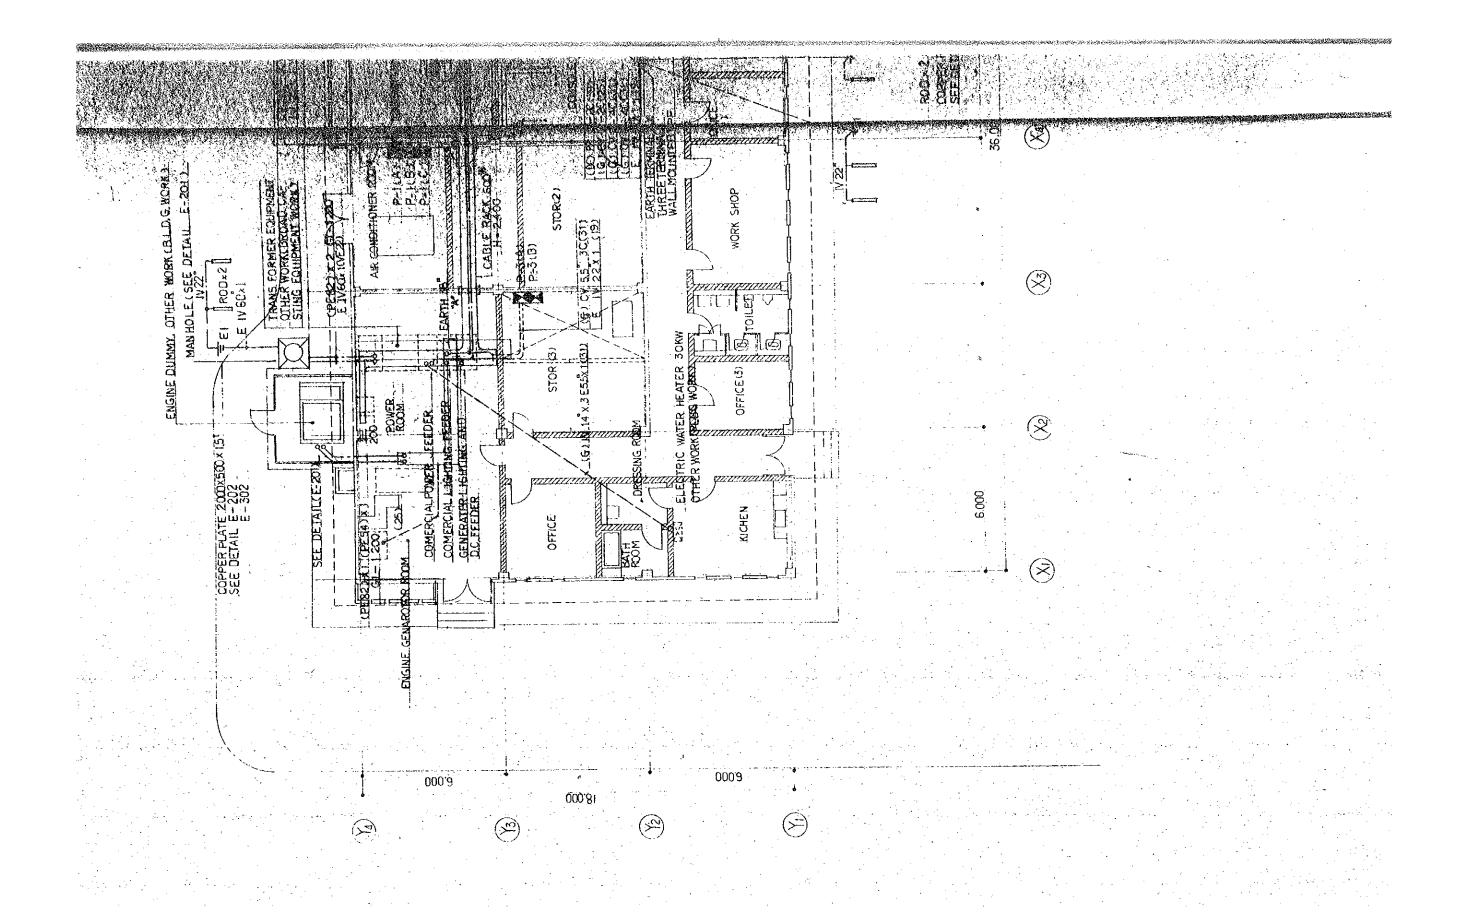

| (C)*(C)                                                     | ONAMINA NO.<br>H-20 F          | шц   0001<br>001: 1<br>903 - 377s | <b>JAN</b> 1981                          |
|-------------------------------------------------------------|--------------------------------|-----------------------------------|------------------------------------------|
| MEDIUM WAVE BROLDCASTING NETWORK IN IN THE KINGDOM OF NEPAL | KATHMANDU TRANSMITTING STATION | TITLE OF DRAWING                  | SITE PLAN, LEGEND & BUILDING SECTON OFFE |