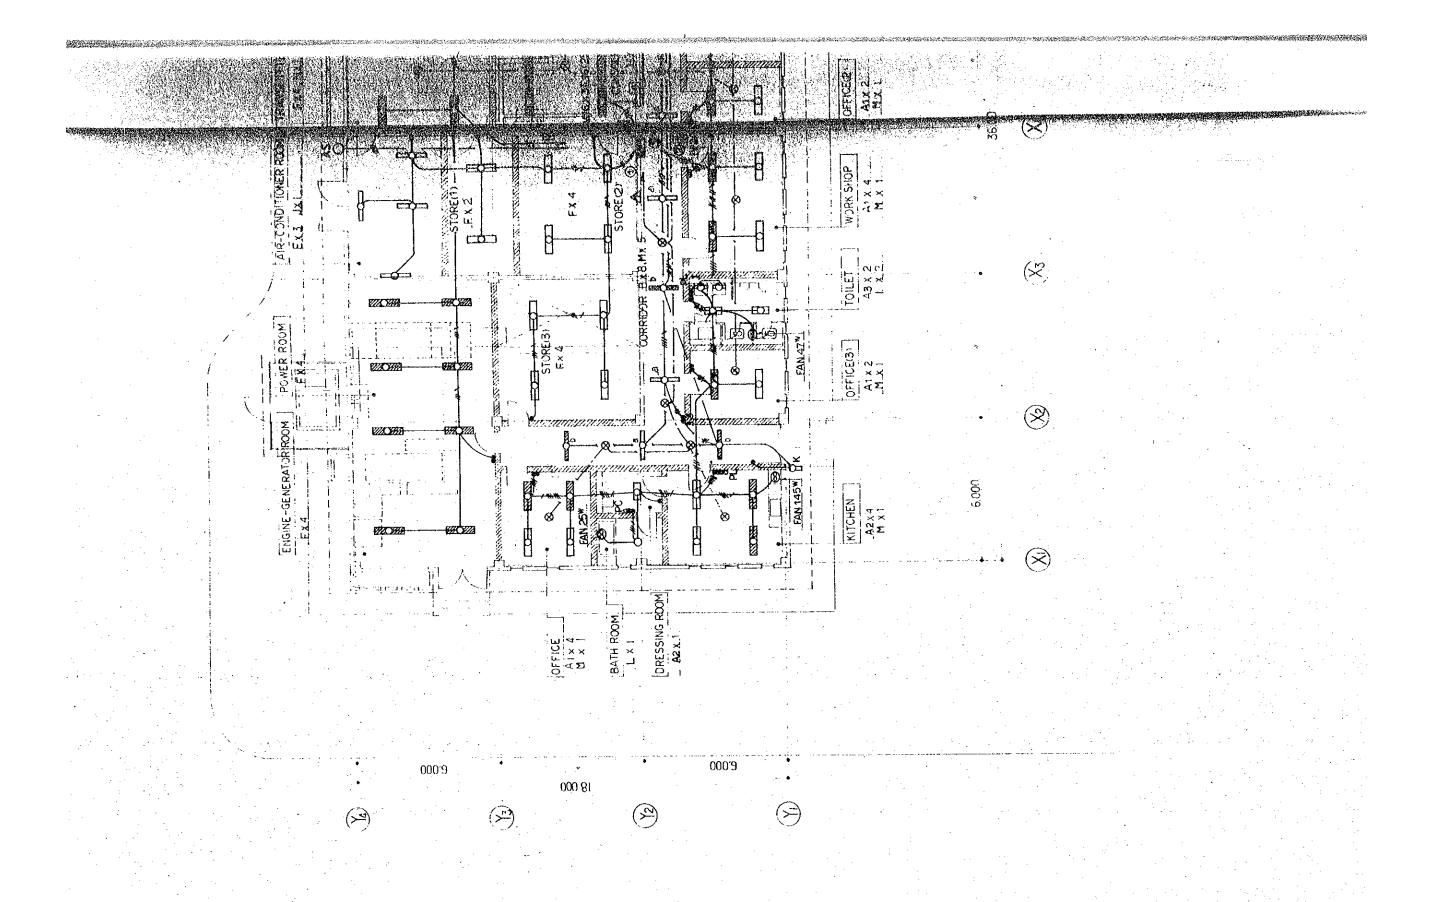

DETAIL OF MANHOLE (1:20)



|               | S OF ENDAL           | S STATION                      |           |
|---------------|----------------------|--------------------------------|-----------|
| AN WAVE BROAD | THE KINGBOM OF NEPAL | KATHEALDU TEANSMITTING STATION | <b>9</b>  |
| KEDI          |                      | KATHERRE                       | SITE PLAN |























\* NOTE POKHARA TRANSMITTING STATION























|        | REMARKS     | P-THE MOAS SITMES | CONTAINED BY A SHE HASHING BOX | 14 CASS 75 C         |                       | DITTO | 2nd CLASS                  |           | P-TIPE, ISTOLASS      | AC24V         | SOPM. DZW. YOM  |                      | を開かられた。<br>のでは、<br>のでは、<br>のでは、<br>のでは、<br>のでは、<br>のでは、<br>のでは、<br>のでは、<br>のでは、<br>のでは、<br>のでは、<br>のでは、<br>のでは、<br>のでは、<br>のでは、<br>のでは、<br>のでは、<br>のでは、<br>のでは、<br>のでは、<br>のでは、<br>のでは、<br>のでは、<br>のでは、<br>のでは、<br>のでは、<br>のでは、<br>のでは、<br>のでは、<br>のでは、<br>のでは、<br>のでは、<br>のでは、<br>のでは、<br>のでは、<br>のでは、<br>のでは、<br>のでは、<br>のでは、<br>のでは、<br>のでは、<br>のでは、<br>のでは、<br>のでは、<br>のでは、<br>のでは、<br>のでは、<br>のでは、<br>のでは、<br>のでは、<br>のでは、<br>のでは、<br>のでは、<br>のでは、<br>のでは、<br>のでは、<br>のでは、<br>のでは、