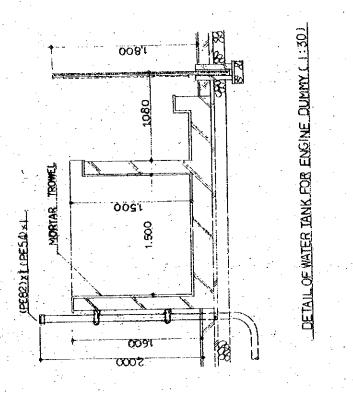

DETAIL OF MANHOLE (1:20)

|               | S OF ENDAL           | S STATION                      |           |
|---------------|----------------------|--------------------------------|-----------|
| AN WAVE BROAD | THE KINGBOM OF NEPAL | KATHEALDU TEANSMITTING STATION | <b>9</b>  |
| KEDI          |                      | KATHERRE                       | SITE PLAN |