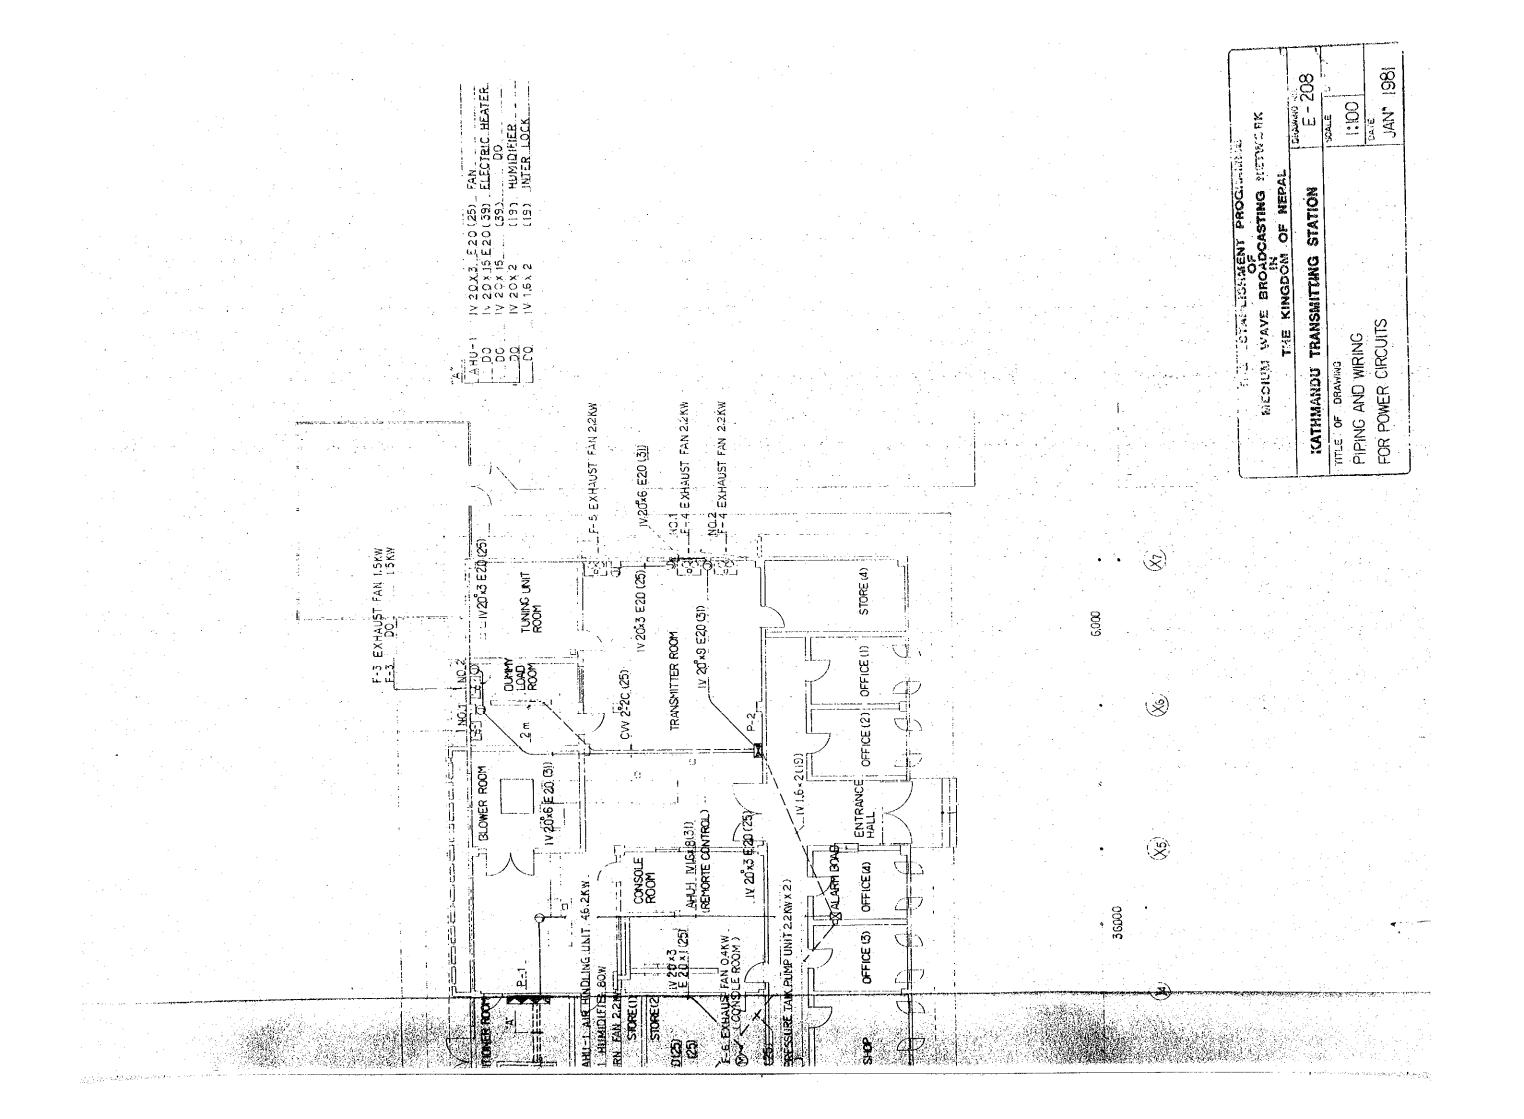

DETAIL OF MANHOLE (1:20)



|               | S OF ENDAL           | S STATION                      |           |
|---------------|----------------------|--------------------------------|-----------|
| AN WAVE BROAD | THE KINGBOM OF NEPAL | KATHEALDU TEANSMITTING STATION | <b>9</b>  |
| KEDI          |                      | KATHERRE                       | SITE PLAN |























\* NOTE POKHARA TRANSMITTING STATION























|        | REMARKS     | P-THE MOAS SITMES | CONTAINED BY A SHE HASHING BOX | 14 CASS 75 C         |                       | DITTO | 2nd CLASS                  |           | P-TIPE, ISTOLASS      | AC24V         | SOPM. DZW. YOM  |                      | を開かられた。<br>のでは、<br>のでは、<br>のでは、<br>のでは、<br>のでは、<br>のでは、<br>のでは、<br>のでは、<br>のでは、<br>のでは、<br>のでは、<br>のでは、<br>のでは、<br>のでは、<br>のでは、<br>のでは、<br>のでは、<br>のでは、<br>のでは、<br>のでは、<br>のでは、<br>のでは、<br>のでは、<br>のでは、<br>のでは、<br>のでは、<br>のでは、<br>のでは、<br>のでは、<br>のでは、<br>のでは、<br>のでは、<br>のでは、<br>のでは、<br>のでは、<br>のでは、<br>のでは、<br>のでは、<br>のでは、<br>のでは、<br>のでは、<br>のでは、<br>のでは、<br>のでは、<br>のでは、<br>のでは、<br>のでは、<br>のでは、<br>のでは、<br>のでは、<br>のでは、<br>のでは、<br>のでは、<br>のでは、<br>のでは、<br>のでは、<br>のでは、<br>のでは、<br>のでは、<br>のでは、<br>のでは、<br>のでは、<br>のでは、<br>のでは、<br>のでは、