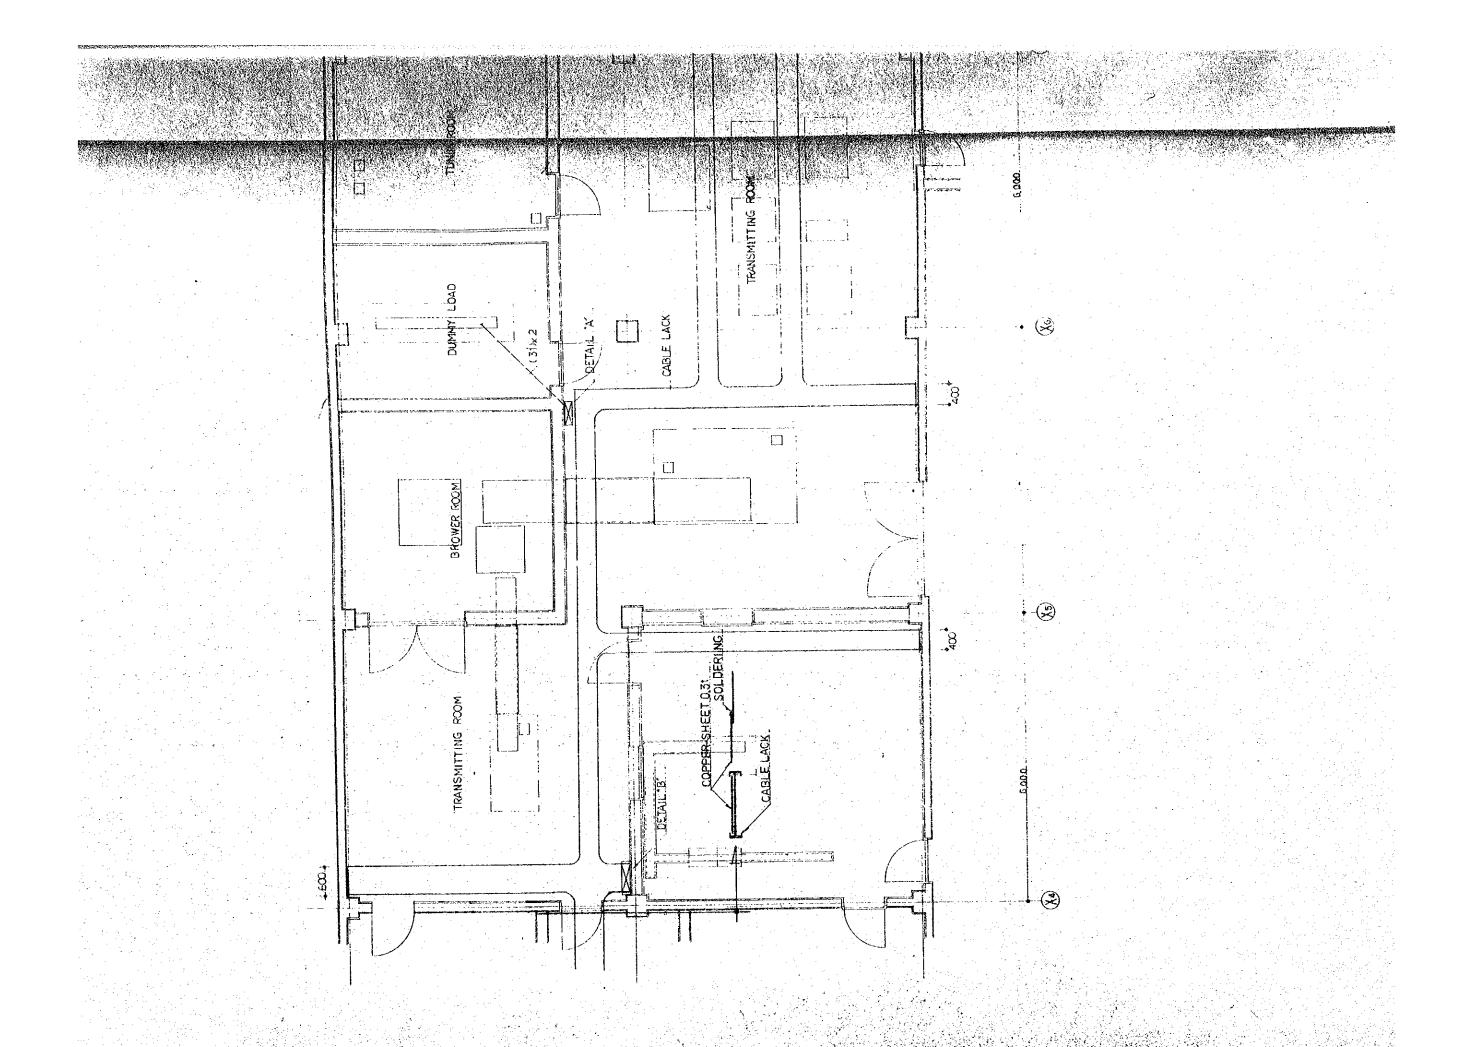

DETAIL OF MANHOLE (1:20)



|               | S OF ENDAL           | S STATION                      |           |
|---------------|----------------------|--------------------------------|-----------|
| AN WAVE BROAD | THE KINGBOM OF NEPAL | KATHEALDU TEANSMITTING STATION | <b>9</b>  |
| KEDI          |                      | KATHERRE                       | SITE PLAN |























\* NOTE POKHARA TRANSMITTING STATION























|        | REMARKS     | P-THE MOAS SITMES | CONTAINED BY A SHE HASHING BOX | 14 CASS 75 C         |                       | DITTO | 2nd CLASS                  |           | P-TIPE, ISTOLASS      | AC24V         | SOPM. DZW. YOM  |                      | を開かられた。<br>のでは、<br>のでは、<br>のでは、<br>のでは、<br>のでは、<br>のでは、<br>のでは、<br>のでは、<br>のでは、<br>のでは、<br>のでは、<br>のでは、<br>のでは、<br>のでは、<br>のでは、<br>のでは、<br>のでは、<br>のでは、<br>のでは、<br>のでは、<br>のでは、<br>のでは、<br>のでは、<br>のでは、<br>のでは、<br>のでは、<br>のでは、<br>のでは、<br>のでは、<br>のでは、<br>のでは、<br>のでは、<br>のでは、<br>のでは、<br>のでは、<br>のでは、<br>のでは、<br>のでは、<br>のでは、<br>のでは、<br>のでは、<br>のでは、<br>のでは、<br>のでは、<br>のでは、<br>のでは、<br>のでは、<br>のでは、<br>のでは、<br>のでは、<br>のでは、<br>のでは、<br>のでは、<br>のでは、<br>のでは、<br>のでは、<br>のでは、<br>