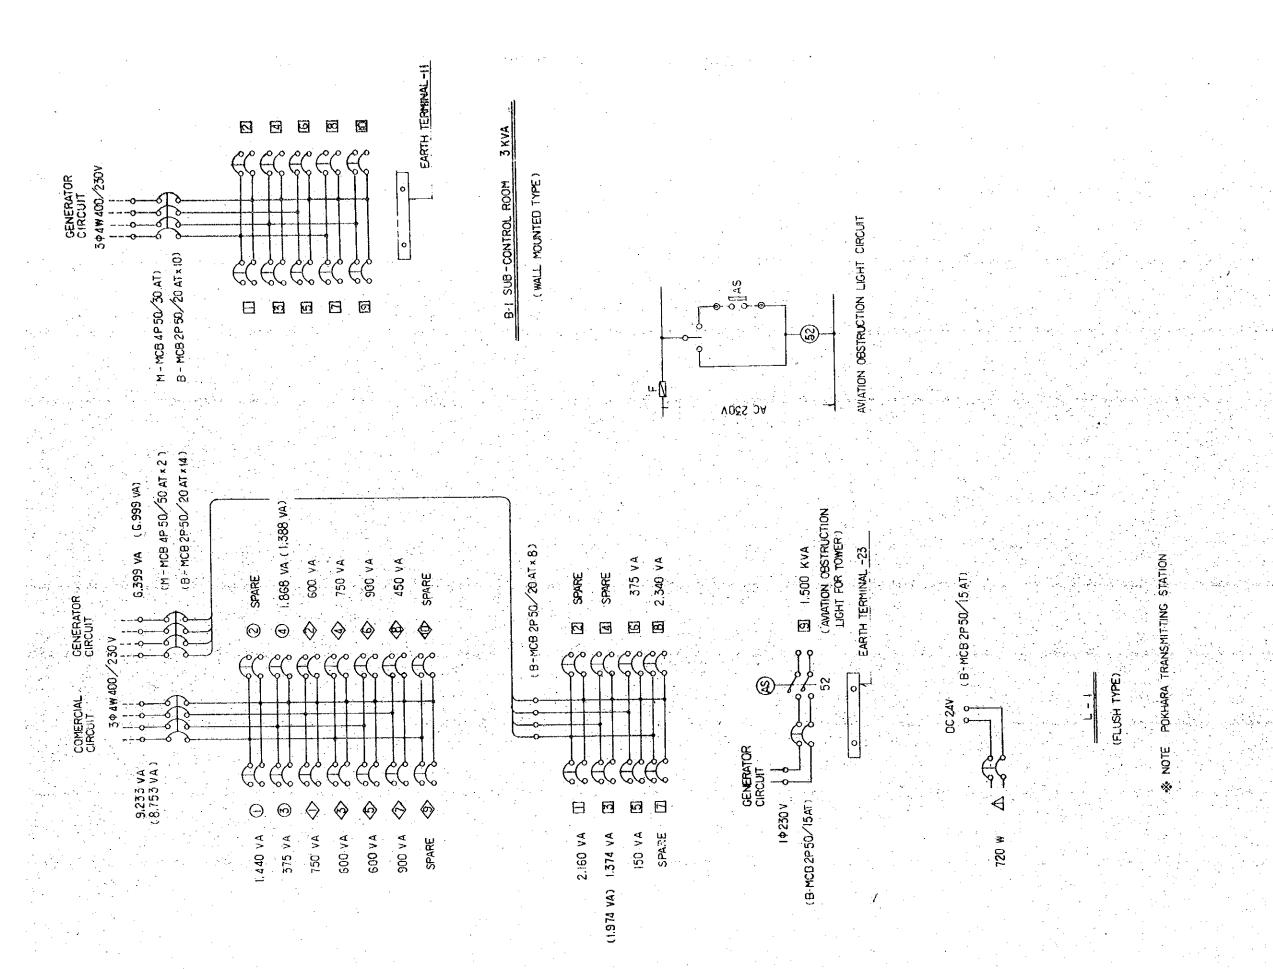

\* NOTE POKHARA TRANSMITTING STATION

|        | REMARKS     | P-THE MOAS SITMES | CONTAINED BY A SHE HASHING BOX | 14 CASS 75 C         |                       | DITTO | 2nd CLASS                  |           | P-TIPE, ISTOLASS      | AC24V         | SOPM. DZW. YOM  |                      | を開かられた。<br>のでは、<br>のでは、<br>のでは、<br>のでは、<br>のでは、<br>のでは、<br>のでは、<br>のでは、<br>のでは、<br>のでは、<br>のでは、<br>のでは、<br>のでは、<br>のでは、<br>のでは、<br>のでは、<br>のでは、<br>のでは、<br>のでは、<br>のでは、<br>のでは、<br>のでは、<br>のでは、<br>のでは、<br>のでは、<br>のでは、<br>のでは、<br>のでは、<br>のでは、<br>のでは、<br>のでは、<br>のでは、<br>のでは、<br>のでは、<br>のでは、<br>のでは、<br>のでは、<br>のでは、<br>のでは、<br>のでは、<br>のでは、<br>のでは、<br>のでは、<br>のでは、<br>のでは、<br>のでは、<br>のでは、<br>のでは、<br>のでは、<br>のでは、<br>のでは、<br>のでは、<br>のでは、<br>のでは、<br>のでは、<br>のでは、<br>のでは、<br>のでは、<br>のでは、<br>のでは、<br>のでは、<br>のでは、<br>のでは、<br>のでは、<br>のでは、<br>のでは、<br>のでは、<br>のでは、<br>のでは、<br>のでは、<br>のでは、<br>のでは、<br>のでは、<br>のでは、<br>のでは、<br>のでは、<br>のでは、<br>のでは、<br>のでは、<br>のでは、<br>のでは、<br>のでは、<br>のでは、<br>のでは、<br>のでは、<br>のでは、<br>のでは、<br>のでは、<br>のでは、<br>のでは、<br>のでは、<br>のでは、<br>のでは、<br>のでは、<br>のでは、<br>のでは、<br>のでは、<br>のでは、<br>のでは、<br>のでは、<br>のでは、<br>のでは、<br>のでは、<br>のでは、<br>のでは、<br>のでは、<br>のでは、<br>のでは、<br>のでは、<br>のでは、<br>のでは、<br>のでは、<br>のでは、<br>のでは、<br>のでは、<br>のでは、<br>のでは、<br>のでは、<br>のでは、<br>のでは、<br>のでは、<br>のでは、<br>のでは、<br>のでは、<br>のでは、<br>のでは、<br>のでは、<br>のでは、<br>のでは、<br>のでは、<br>のでは、<br>のでは、<br>のでは、<br>のでは、<br>のでは、<br>のでは、<br>のでは、<br>のでは、<br>のでは、<br>のでは、<br>のでは、<br>のでは、<br>のでは、<br>のでは、<br>のでは、<br>のでは、<br>のでは、<br>のでは、<br>のでは、<br>のでは、<br>のでは、<br>のでは、<br>のでは、<br>のでは、<br>のでは、<br>のでは、<br>のでは、<br>のでは、<br>のでは、<br>のでは、<br>のでは、<br>のでは、<br>のでは、<br>のでは、<br>のでは、<br>のでは、<br>のでは、<br>のでは、<br>のでは、<br>のでは、<br>のでは、<br>のでは、<br>のでは、<br>のでは、<br>のでは、<br>のでは、<br>のでは、<br>のでは、<br>のでは、<br>のでは、<br>のでは、<br>のでは、<br>のでは、<br>のでは、<br>のでは、<br>のでは、<br>のでは、<br>のでは、<br>のでは、<br>のでは、<br>のでは、<br>のでは、<br>のでは、<br>のでは、<br>のでは、<br>のでは、<br>のでは、<br>のでは、<br>のでは、<br>のでは、<br>のでは、<br>のでは、<br>のでは、<br>のでは、<br>のでは、<br>のでは、<br>のでは、<br>のでは、<br>のでは、<br>のでは、<br>のでは、<br>のでは、<br>のでは、<br>のでは、<br>のでは、<br>のでは、<br>のでは、<br>のでは、<br>のでは、<br>のでは、<br>のでは、<br>のでは、<br>のでは、<br>のでは、<br>のでは、<br>のでは、<br>のでは、<br>のでは、<br>のでは、<br>のでは、<br>のでは、<br>のでは、<br>のでは、<br>のでは、<br>のでは、<br>のでは、<br>のでは、<br>のでは、<br>のでは、<br>のでは、<br>のでは、<br>のでは、<br>のでは、<br>のでは、<br>のでは、<br>のでは、<br>のでは、<br>のでは、<br>のでは、<br>のでは、<br>のでは、<br>のでは、<br>のでは、<br>のでは、<br>のでは、<br>のでは、<br>のでは、<br>のでは、<br>のでは、<br>のでは、<br>のでは、<br>のでは、<br>のでは、<br>のでは、<br>のでは、<br>のでは、<br>のでは、<br>のでは、<br>のでは、<br>のでは、<br>のでは、<br>のでは、<br>のでは、<br>のでは、<br>のでは、<br>のでは、<br>のでは、<br>のでは、<br>のでは、<br>のでは、<br>のでは、<br>のでは、<br>のでは、<br>のでは、<br>のでは、<br>のでは、<br>のでは、<br>のでは、<br>のでは、<br>のでは、<br>のでは、<br>のでは、<br>のでは、<br>のでは、<br>のでは、<br>のでは、<br>のでは、<br>のでは、<br>のでは、<br>のでは、<br>のでは、<br>のでは、<br>のでは、<br>のでは、<br>のでは、<br>のでは、<br>のでは、<br>のでは、<br>のでは、<br>のでは、<br>のでは、<br>のでは、<br>のでは、<br>のでは、<br>のでは、<br>のでは、<br>のでは、<br>のでは、<br>のでは、<br>のでは、<br>のでは、<br>のでは、<br>のでは、<br>のでは、<br>のでは、<br>のでは、<br>のでは、<br>のでは、<br>のでは、<br>のでは、<br>のでは、<br>のでは、<br>のでは、<br>のでは、<br>のでは、<br>のでは、<br>のでは、<br>のでは、<br>のでは、<br>の | CONCEALED IN CRITANG |                            |      |                             |  | 1000年代の大学の大学の大学の大学の大学の大学の大学の大学の大学の大学の大学の大学の大学の |
|--------|-------------|-------------------|--------------------------------|----------------------|-----------------------|-------|----------------------------|-----------|-----------------------|---------------|-----------------|----------------------|--------------------------------------------------------------------------------------------------------------------------------------------------------------------------------------------------------------------------------------------------------------------------------------------------------------------------------------------------------------------------------------------------------------------------------------------------------------------------------------------------------------------------------------------------------------------------------------------------------------------------------------------------------------------------------------------------------------------------------------------------------------------------------------------------------------------------------------------------------------------------------------------------------------------------------------------------------------------------------------------------------------------------------------------------------------------------------------------------------------------------------------------------------------------------------------------------------------------------------------------------------------------------------------------------------------------------------------------------------------------------------------------------------------------------------------------------------------------------------------------------------------------------------------------------------------------------------------------------------------------------------------------------------------------------------------------------------------------------------------------------------------------------------------------------------------------------------------------------------------------------------------------------------------------------------------------------------------------------------------------------------------------------------------------------------------------------------------------------------------------------------------------------------------------------------------------------------------------------------------------------------------------------------------------------------------------------------------------------------------------------------------------------------------------------------------------------------------------------------------------------------------------------------------------------------------------------------------------------------------------------------------------------------------------------------------------------------------------------------------------------------------------------------------------------------------------------------------|----------------------|----------------------------|------|-----------------------------|--|------------------------------------------------|
| 0N3053 | DESCRIPTION | CONTROL PAREL     | COMBINATION BOX                | FIRE DETECTOR FIXED- | TEMPERATURE SPOT TYPE | OITTO | FIRE DETECTOR PATE-OF-RISE | SPOT TYPE | MANUAL FIRE ALARM BOX | LOCATION LAMP | FIRE ALARM BELL | END-OF-LINE RESISTOR |                                                                                                                                                                                                                                                                                                                                                                                                                                                                                                                                                                                                                                                                                                                                                                                                                                                                                                                                                                                                                                                                                                                                                                                                                                                                                                                                                                                                                                                                                                                                                                                                                                                                                                                                                                                                                                                                                                                                                                                                                                                                                                                                                                                                                                                                                                                                                                                                                                                                                                                                                                                                                                                                                                                                                                                                                                      | PIPING AND WIRING    | BOUNDARY LINE OF PROTECTED | AREA | AREA NUMBER TO BE PROTECTED |  |                                                |
|        | SYM BOL     | N.                |                                | 0                    |                       | Θ     | Đ                          |           | Đ                     | 0             | •               | ¢                    |                                                                                                                                                                                                                                                                                                                                                                                                                                                                                                                                                                                                                                                                                                                                                                                                                                                                                                                                                                                                                                                                                                                                                                                                                                                                                                                                                                                                                                                                                                                                                                                                                                                                                                                                                                                                                                                                                                                                                                                                                                                                                                                                                                                                                                                                                                                                                                                                                                                                                                                                                                                                                                                                                                                                                                                                                                      |                      | Approx 6 cames             |      | Œ.                          |  |                                                |