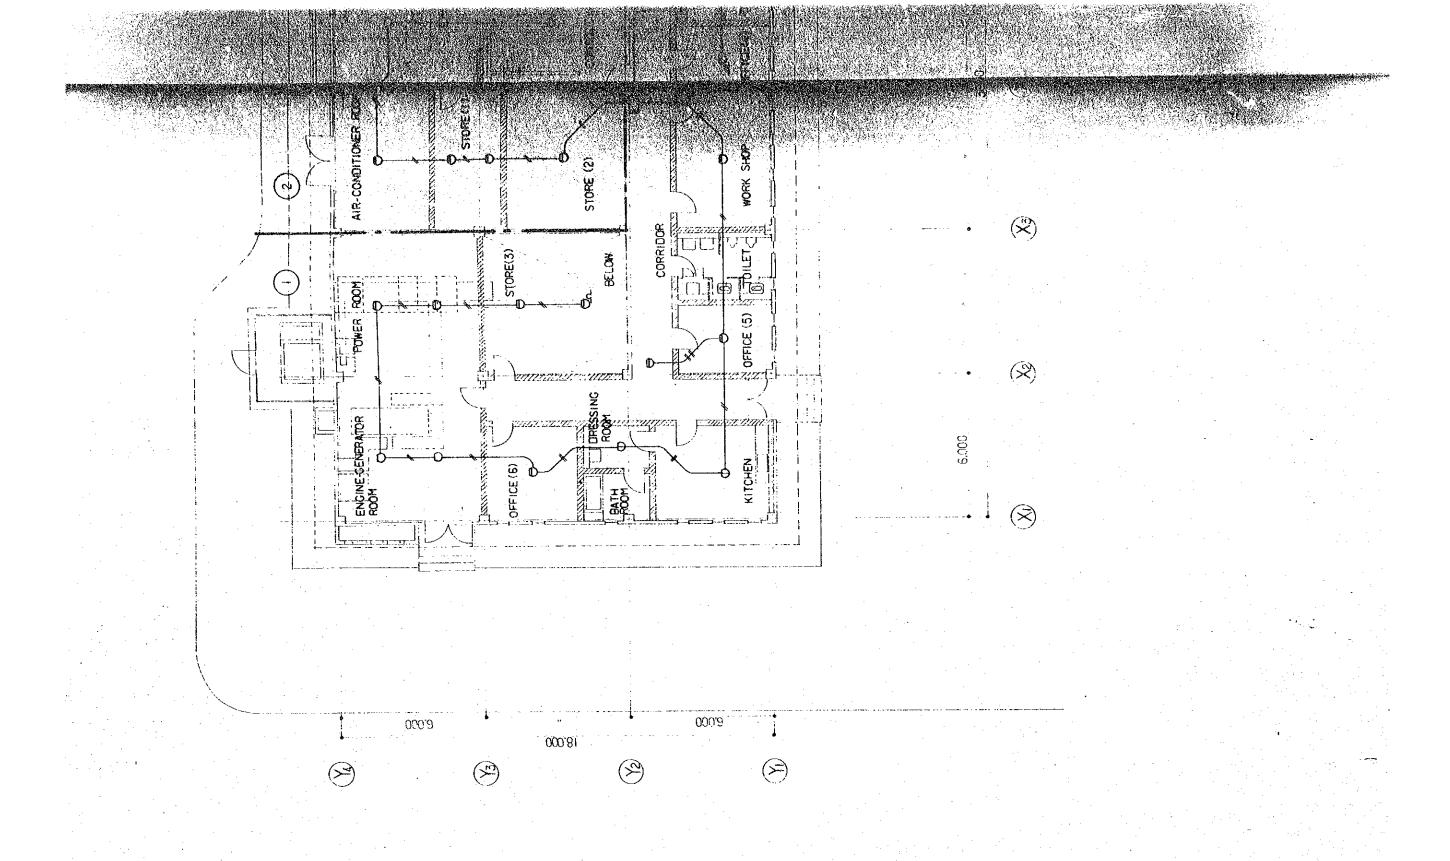

DETAIL OF MANHOLE (1:20)



|               | S OF ENDAL           | S STATION                      |           |
|---------------|----------------------|--------------------------------|-----------|
| AN WAVE BROAD | THE KINGBOM OF NEPAL | KATHEALDU TEANSMITTING STATION | <b>9</b>  |
| KEDI          |                      | KATHERRE                       | SITE PLAN |























\* NOTE POKHARA TRANSMITTING STATION























|        | REMARKS     | P-THE MOAS SITMES | CONTAINED BY A SHE HASHING BOX | 14 CASS 75 C         |                       | DITTO | 2nd CLASS                  |           | P-TIPE, ISTOLASS      | AC24V         | SOPM. DZW. YOM  |                      | を開かられた。<br>のでは、<br>のでは、<br>のでは、<br>のでは、<br>のでは、<br>のでは、<br>のでは、<br>のでは、<br>のでは、<br>のでは、<br>のでは、<br>のでは、<br>のでは、<br>のでは、<br>のでは、<br>のでは、<br>のでは、<br>のでは、<br>のでは、<br>のでは、<br>のでは、<br>のでは、<br>のでは、<br>のでは、<br>のでは、<br>のでは、<br>のでは、<br>のでは、<br>のでは、<br>のでは、<br>のでは、<br>のでは、<br>のでは、<br>のでは、<br>のでは、<br>のでは、<br>のでは、<br>のでは、<br>のでは、<br>のでは、<br>のでは、<br>のでは、<br>のでは、<br>のでは、<br>のでは、<br>のでは、<br>のでは、<br>のでは、<br>のでは、<br>のでは、<br>のでは、<br>のでは、<br>のでは、<br>のでは、<br>のでは、<br>のでは、<br>のでは、<br>のでは、<br>のでは、<br>のでは、<br>のでは、<br>のでは、<br>のでは、<br>のでは、<br>のでは、<br>のでは、<br>ので