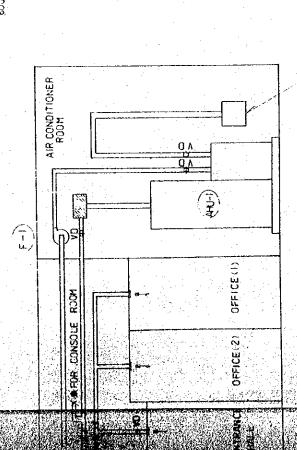

|   |   |
|   | ¥ W L -        | E EXHAUST             | NO. 6. EXHAUST FAN                                         | NO. Z EXHAUST FAN                             | NO, 8 EXHAUST                     | NO. 9. EXHAUST FAN                     |   |   |
|   | . O. V         | 99                    | (a)                                                        | <b>7</b>                                      | 68<br>1                           | 9                                      |   |   |
|   |                |                       |                                                            | <b>1</b> 6                                    |                                   |                                        |   |   |

EXHAUST LOUVER GOOM & SOOM (BUILDING WORKS)



PAN OF DUCT SYSTEM

| -   |     | MEDIUM           | MEDIUM WAVE BROADCASTING NETWORK | CASTING NET | X OS                  | <u></u> |
|-----|-----|------------------|----------------------------------|-------------|-----------------------|---------|
|     |     | :                | THE KINGDOM OF NEPAL             | OF WEPAL    |                       |         |
| 35  | ATH | NAMDU            | KATHRIANDU TRANSMITTING STATION  | STATION     | DRAWING NO.<br>H- 202 |         |
| 371 | P   | TITLE OF DRAWING |                                  |             | STALE LIMIT           | - trees |
| -   |     | IST OF           | LIST OF MACHINES & DIAGRAM       | , DIAGRAM   |                       | \       |
|     | 2   | : DUCT           | OF DUCT SYSTEM                   |             |