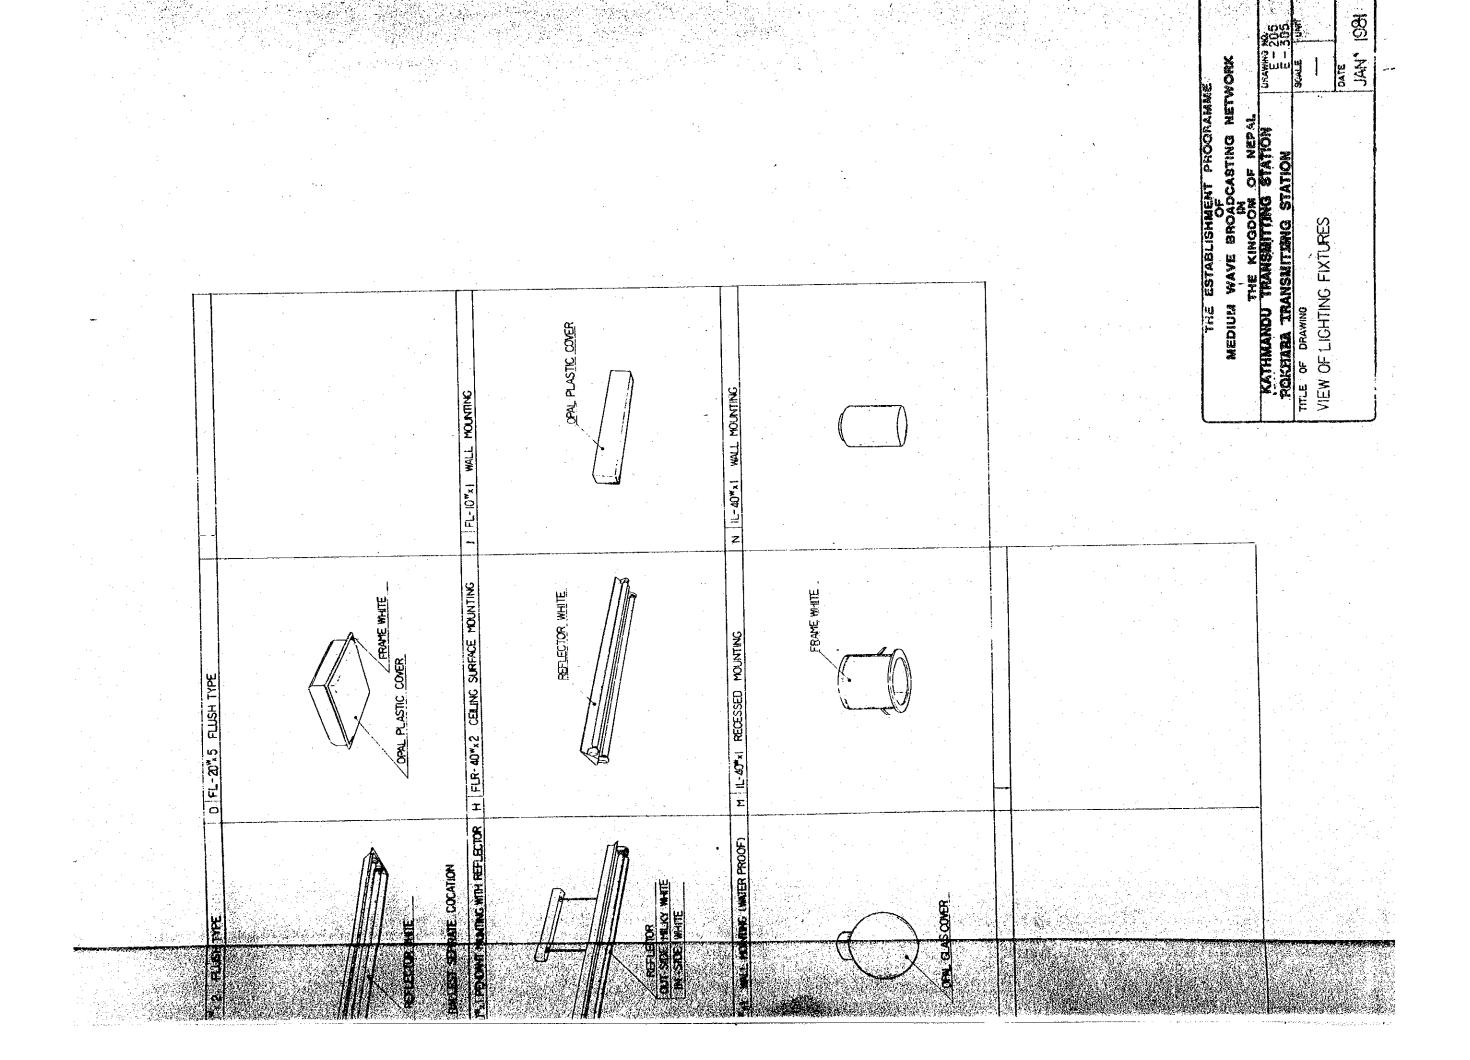

| (C)*(C)                                                     | ONAMINA NO.<br>H-20 F          | шц   0001<br>001: 1<br>903 - 377s | <b>JAN</b> 1981                          |
|-------------------------------------------------------------|--------------------------------|-----------------------------------|------------------------------------------|
| MEDIUM WAVE BROLDCASTING NETWORK IN IN THE KINGDOM OF NEPAL | KATHMANDU TRANSMITTING STATION | TITLE OF DRAWING                  | SITE PLAN, LEGEND & BUILDING SECTON OFFE |