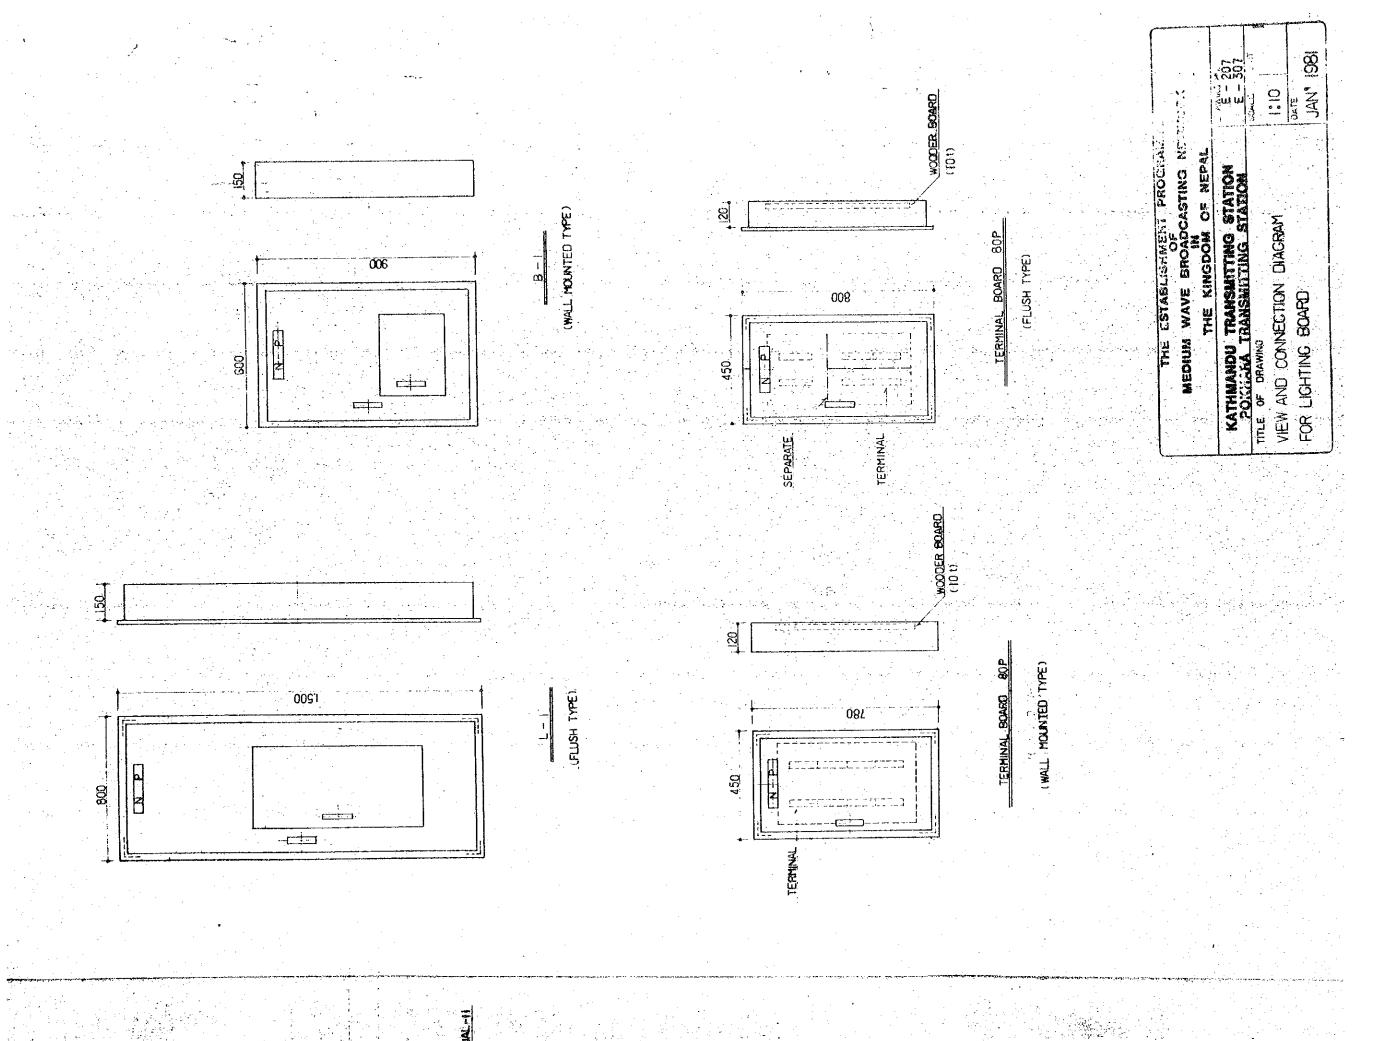

| (C)*(C)                                                     | ONAMINA NO.<br>H-20 F          | шц   0001<br>001: 1<br>903 - 377s | <b>JAN</b> 1981                          |
|-------------------------------------------------------------|--------------------------------|-----------------------------------|------------------------------------------|
| MEDIUM WAVE BROLDCASTING NETWORK IN IN THE KINGDOM OF NEPAL | KATHMANDU TRANSMITTING STATION | TITLE OF DRAWING                  | SITE PLAN, LEGEND & BUILDING SECTON OFFE |