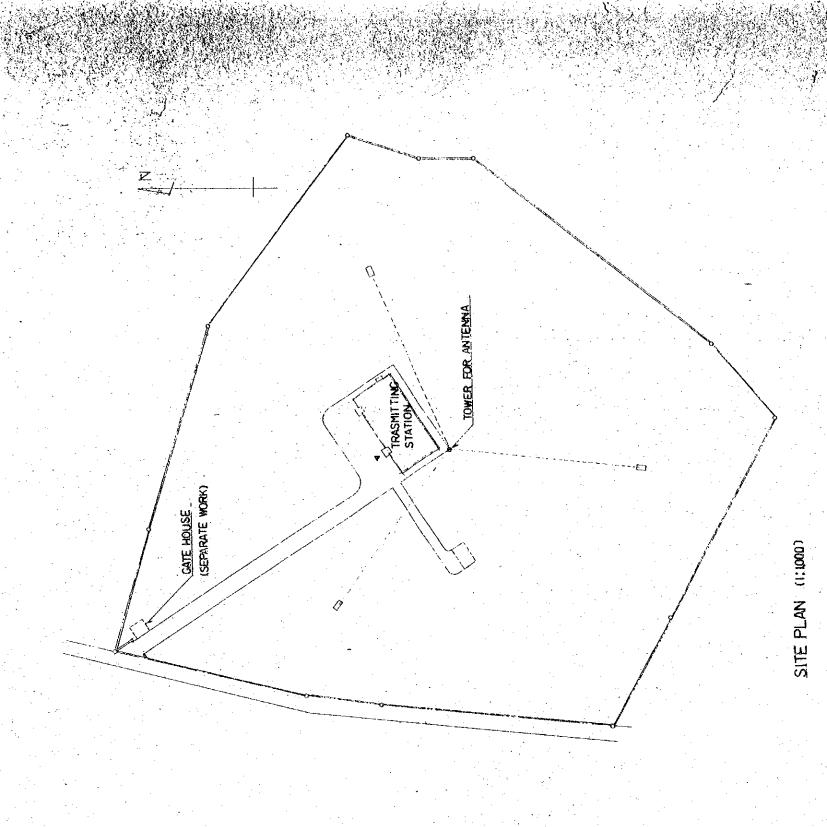

DETAIL OF MANHOLE (1:20)

|               | S OF ENDAL           | S STATION                      |           |
|---------------|----------------------|--------------------------------|-----------|
| AN WAVE BROAD | THE KINGBOM OF NEPAL | KATHEALDU TEANSMITTING STATION | <b>9</b>  |
| KEDI          |                      | KATHERRE                       | SITE PLAN |

| (C)*(C)                                                     | ONAMINA NO.<br>H-20 F          | шц   0001<br>001: 1<br>903 - 377s | <b>JAN</b> 1981                          |
|-------------------------------------------------------------|--------------------------------|-----------------------------------|------------------------------------------|
| MEDIUM WAVE BROLDCASTING NETWORK IN IN THE KINGDOM OF NEPAL | KATHMANDU TRANSMITTING STATION | TITLE OF DRAWING                  | SITE PLAN, LEGEND & BUILDING SECTON OFFE |