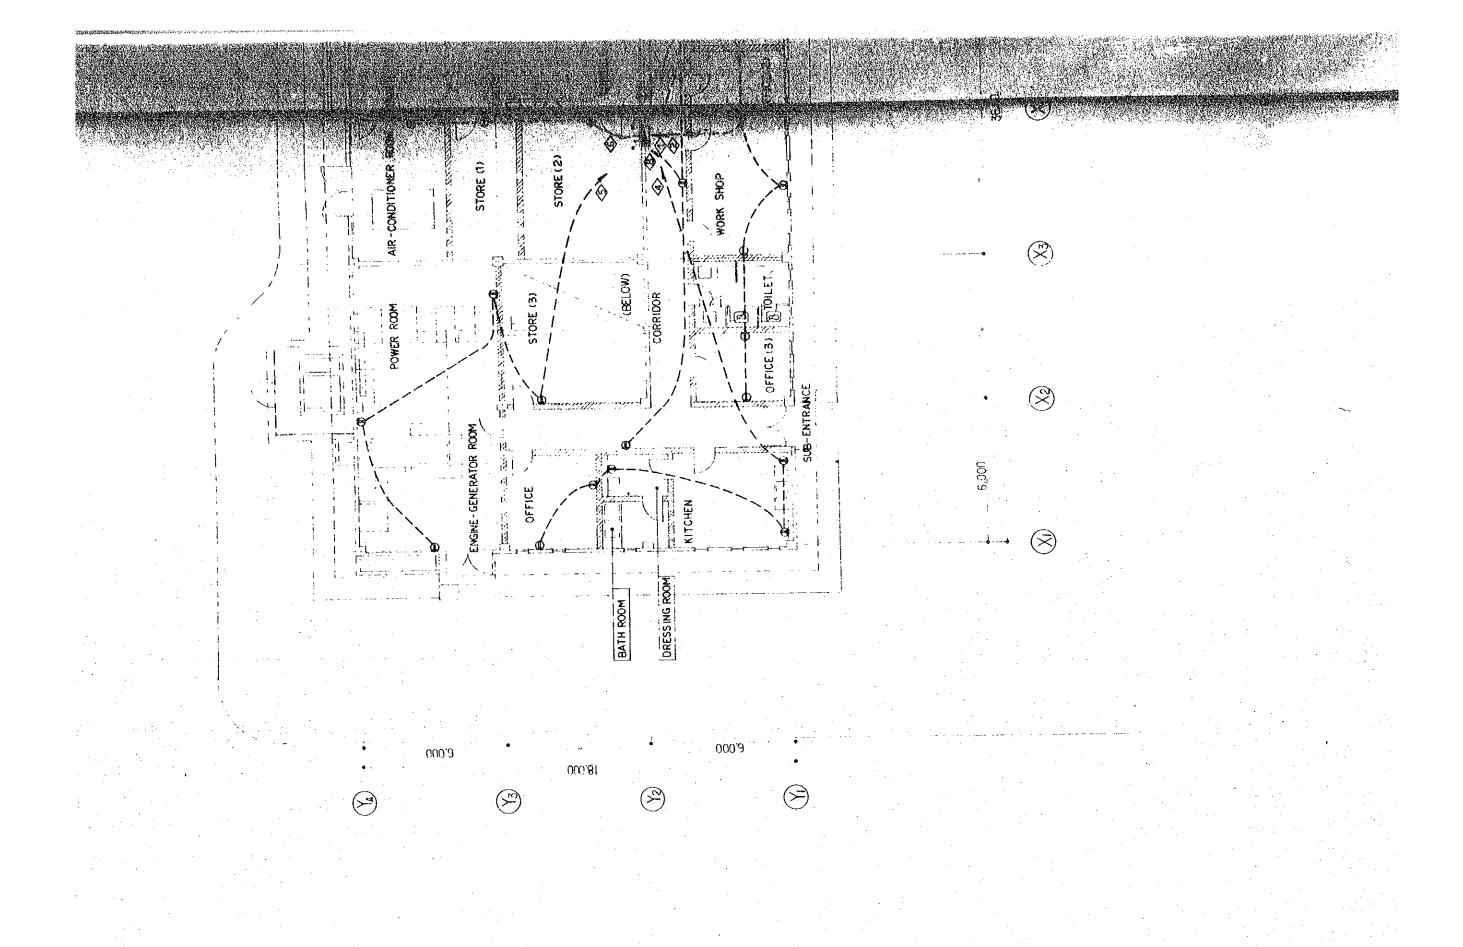

DETAIL OF MANHOLE (1:20)

|               | S OF ENDAL           | S STATION                      |           |
|---------------|----------------------|--------------------------------|-----------|
| AN WAVE BROAD | THE KINGBOM OF NEPAL | KATHEALDU TEANSMITTING STATION | <b>9</b>  |
| KEDI          |                      | KATHERRE                       | SITE PLAN |

| (C)*(C)                                                     | ONAMINA NO.<br>H-20 F          | шц   0001<br>001: 1<br>903 - 377s | <b>JAN</b> 1981                          |
|-------------------------------------------------------------|--------------------------------|-----------------------------------|------------------------------------------|
| MEDIUM WAVE BROLDCASTING NETWORK IN IN THE KINGDOM OF NEPAL | KATHMANDU TRANSMITTING STATION | TITLE OF DRAWING                  | SITE PLAN, LEGEND & BUILDING SECTON OFFE |