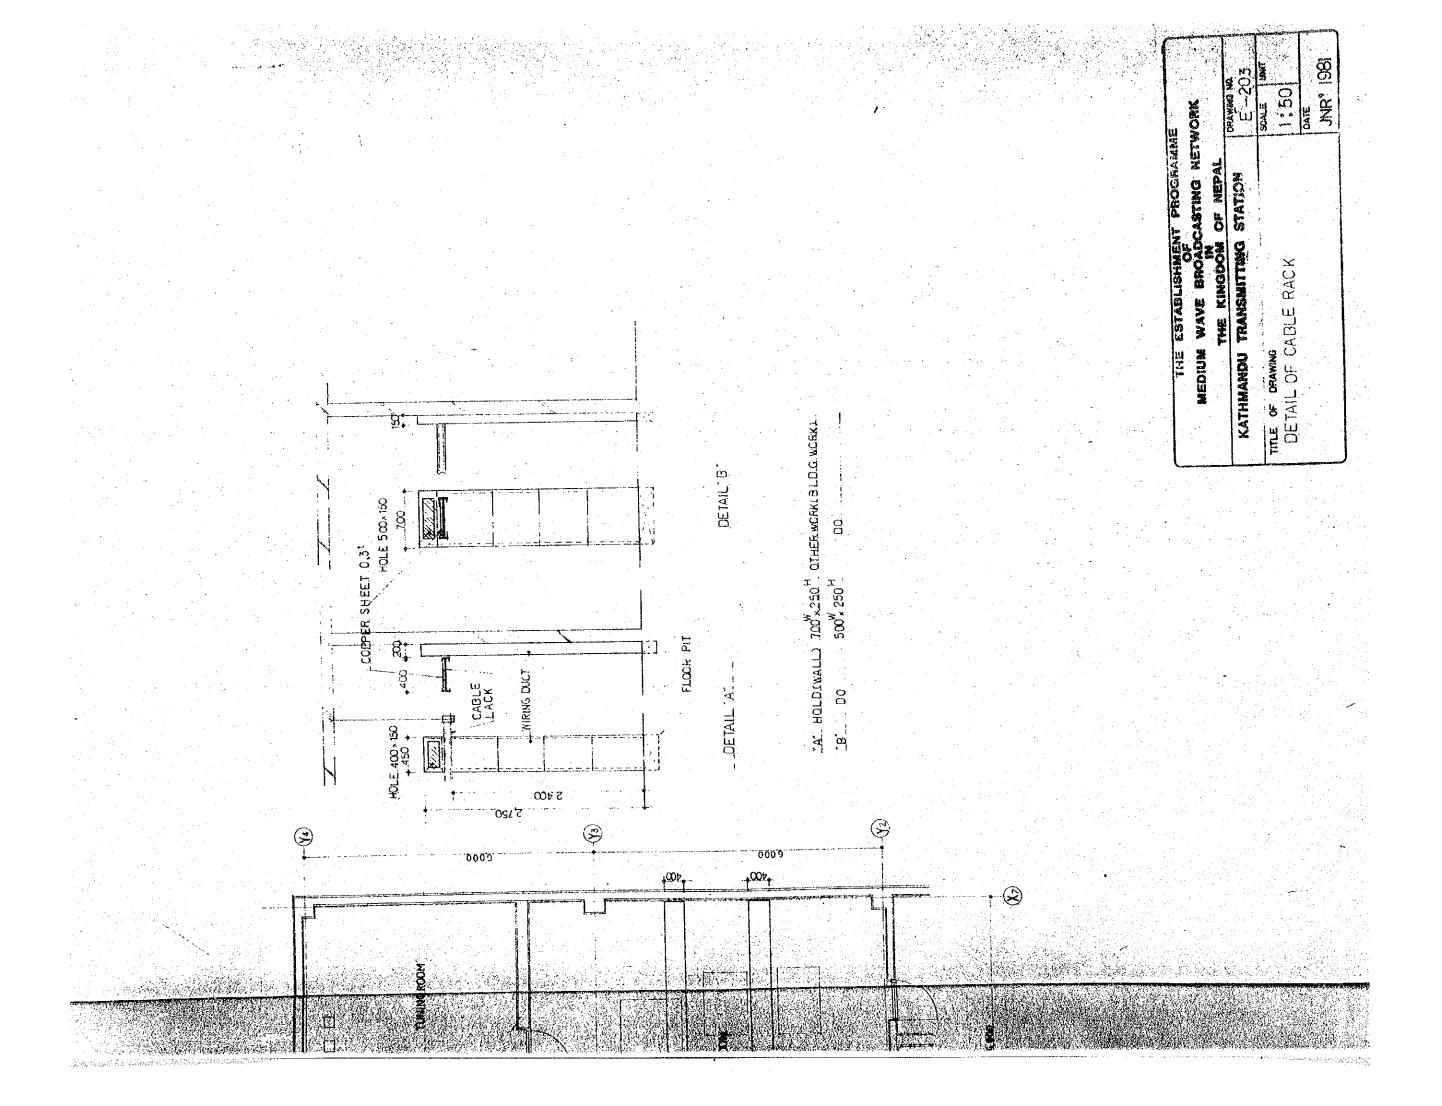

DETAIL OF MANHOLE (1:20)



|               | S OF ENDAL           | S STATION                      |           |
|---------------|----------------------|--------------------------------|-----------|
| AN WAVE BROAD | THE KINGBOM OF NEPAL | KATHEALDU TEANSMITTING STATION | <b>9</b>  |
| KEDI          |                      | KATHERRE                       | SITE PLAN |























\* NOTE POKHARA TRANSMITTING STATION























|        | REMARKS     | P-THE MOAS SITMES | CONTAINED BY A SHE HASHING BOX | 14 CASS 75 C         |                       | DITTO | 2nd CLASS                  |           | P-TIPE, ISTOLASS      | AC24V         | SOPM. DZW. YOM  |                      | を開かられた。<br>のでは、<br>のでは、<br>のでは、<br>のでは、<br>のでは、<br>のでは、<br>のでは、<br>のでは、<br>のでは、<br>のでは、<br>のでは、<br>のでは、<br>のでは、<br>のでは、<br>のでは、<br>のでは、<br>のでは、<br>のでは、<br>のでは、<br>のでは、<br>のでは、<br>のでは、<br>のでは、<br>のでは、<br>のでは、<br>のでは、<br>のでは、<br>のでは、<br>のでは、<br>のでは、<br>のでは、<br>のでは、<br>のでは、<br>のでは、<br>のでは、<br>のでは、<br>のでは、<br>のでは、<br>のでは、<br>のでは、<br>のでは、<br>のでは、<br>のでは、<br>のでは、<br>のでは、<br>のでは、<br>のでは、<br>のでは、<br>のでは、<br>のでは、<br>のでは、<br>のでは、<br>のでは、<br>のでは、<br>のでは、<br>のでは、<br>のでは、<br>ので