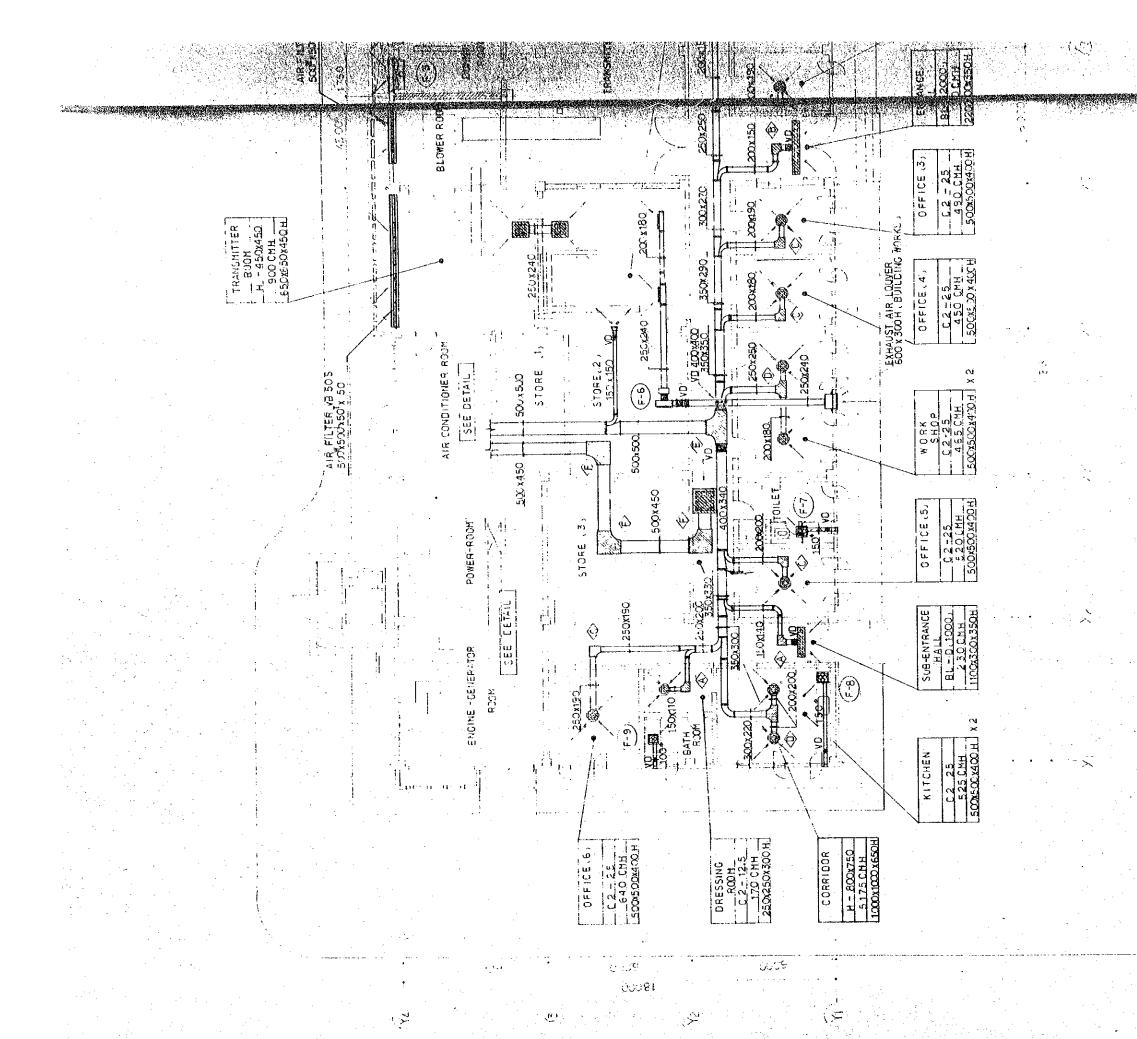

MEDIUM           | MEDIUM WAVE BROADCASTING NETWORK | CASTING NET | X OS                  | <u></u> |
|-----|-----|------------------|----------------------------------|-------------|-----------------------|---------|
|     |     | :                | THE KINGDOM OF NEPAL             | OF WEPAL    |                       |         |
| 35  | ATH | NAMDU            | KATHRIANDU TRANSMITTING STATION  | STATION     | DRAWING NO.<br>H- 202 |         |
| 371 | P   | TITLE OF DRAWING |                                  |             | STALE LIMIT           | - trees |
| -   |     | IST OF           | LIST OF MACHINES & DIAGRAM       | , DIAGRAM   |                       | \       |
|     | 2   | : DUCT           | OF DUCT SYSTEM                   |             | JAN 1981              | ,       |



GROUND FLOOR PLAN OF DUCT WORK I