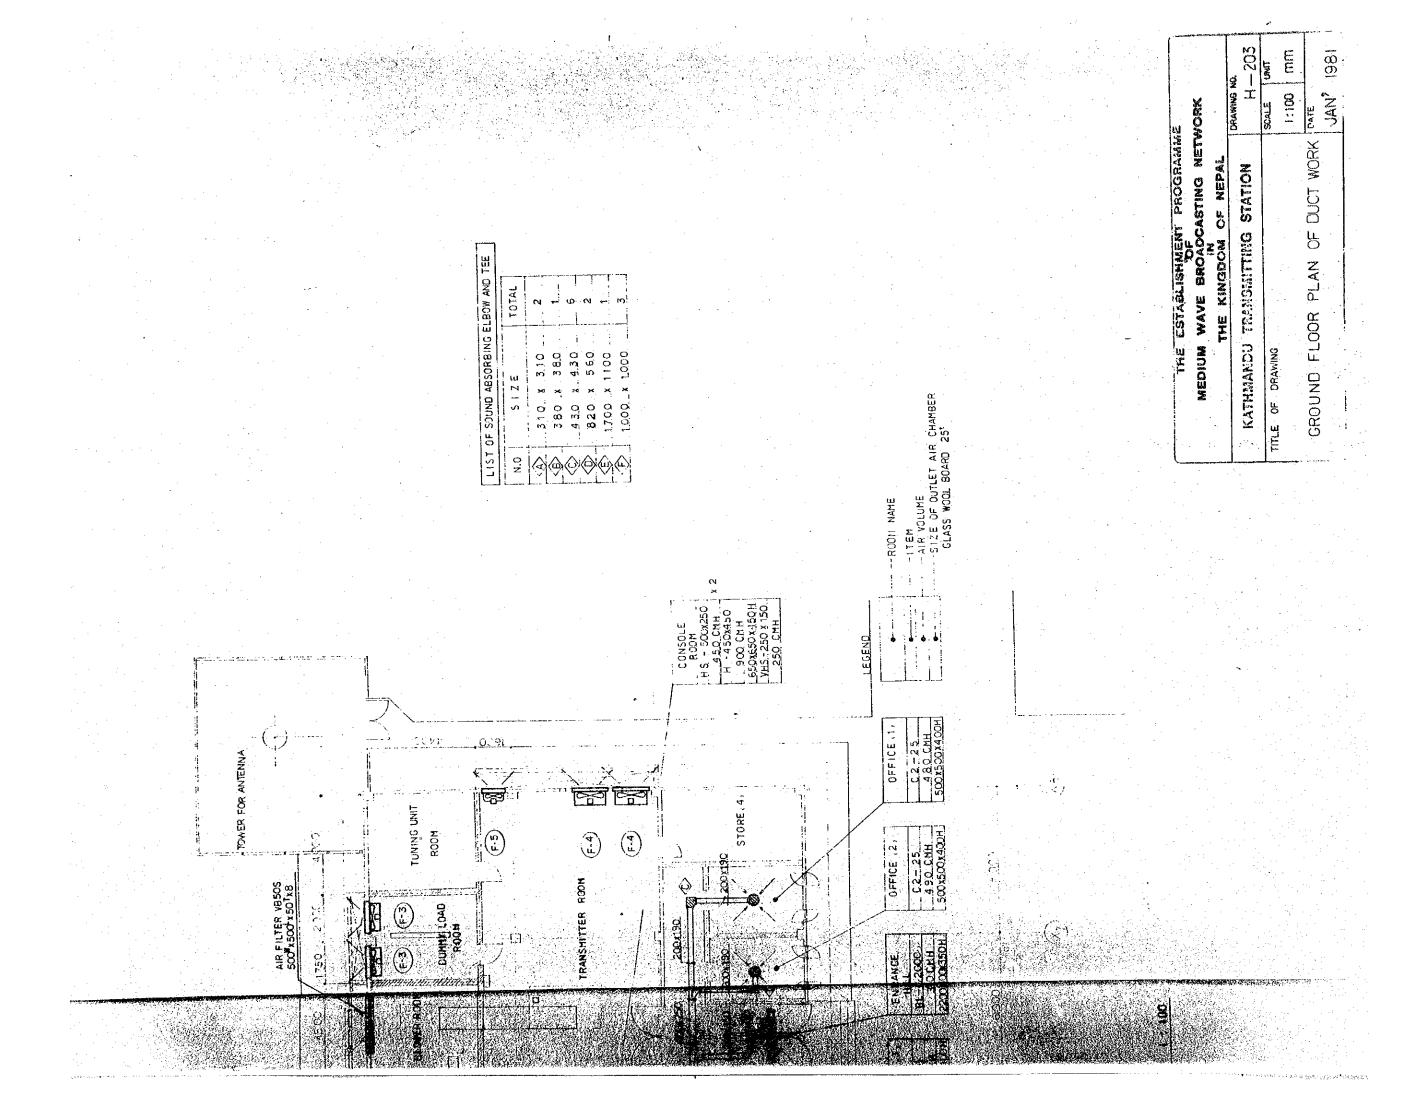

|        | T E A S | AIR DUCT (GALVANIZED STEEL SHEET) | AIR VOLUME DAMPER | AIR CHAMBER | SOUND ABSORBING AIR CHAMBER | SOUND ABSORBING ELBOW | SOUND ABSORBING TEE | OUTLET | OUTLET | INCET | INLET | FLEXIBLE CANVAS DUCT | SOUND PROOF DUCT (MORTAR 25t) |  |
|--------|---------|-----------------------------------|-------------------|-------------|-----------------------------|-----------------------|---------------------|--------|--------|-------|-------|----------------------|-------------------------------|--|
| LEGENO | SYMBOLS |                                   |                   |             |                             |                       |                     | )O(    |        |       | 1     |                      |                               |  |
|        |         |                                   | 1                 |             | ·                           | <b>_</b>              |                     | •      |        |       |       | -                    |                               |  |

GROUND FLOOR PLAN OF DUCT WORK I