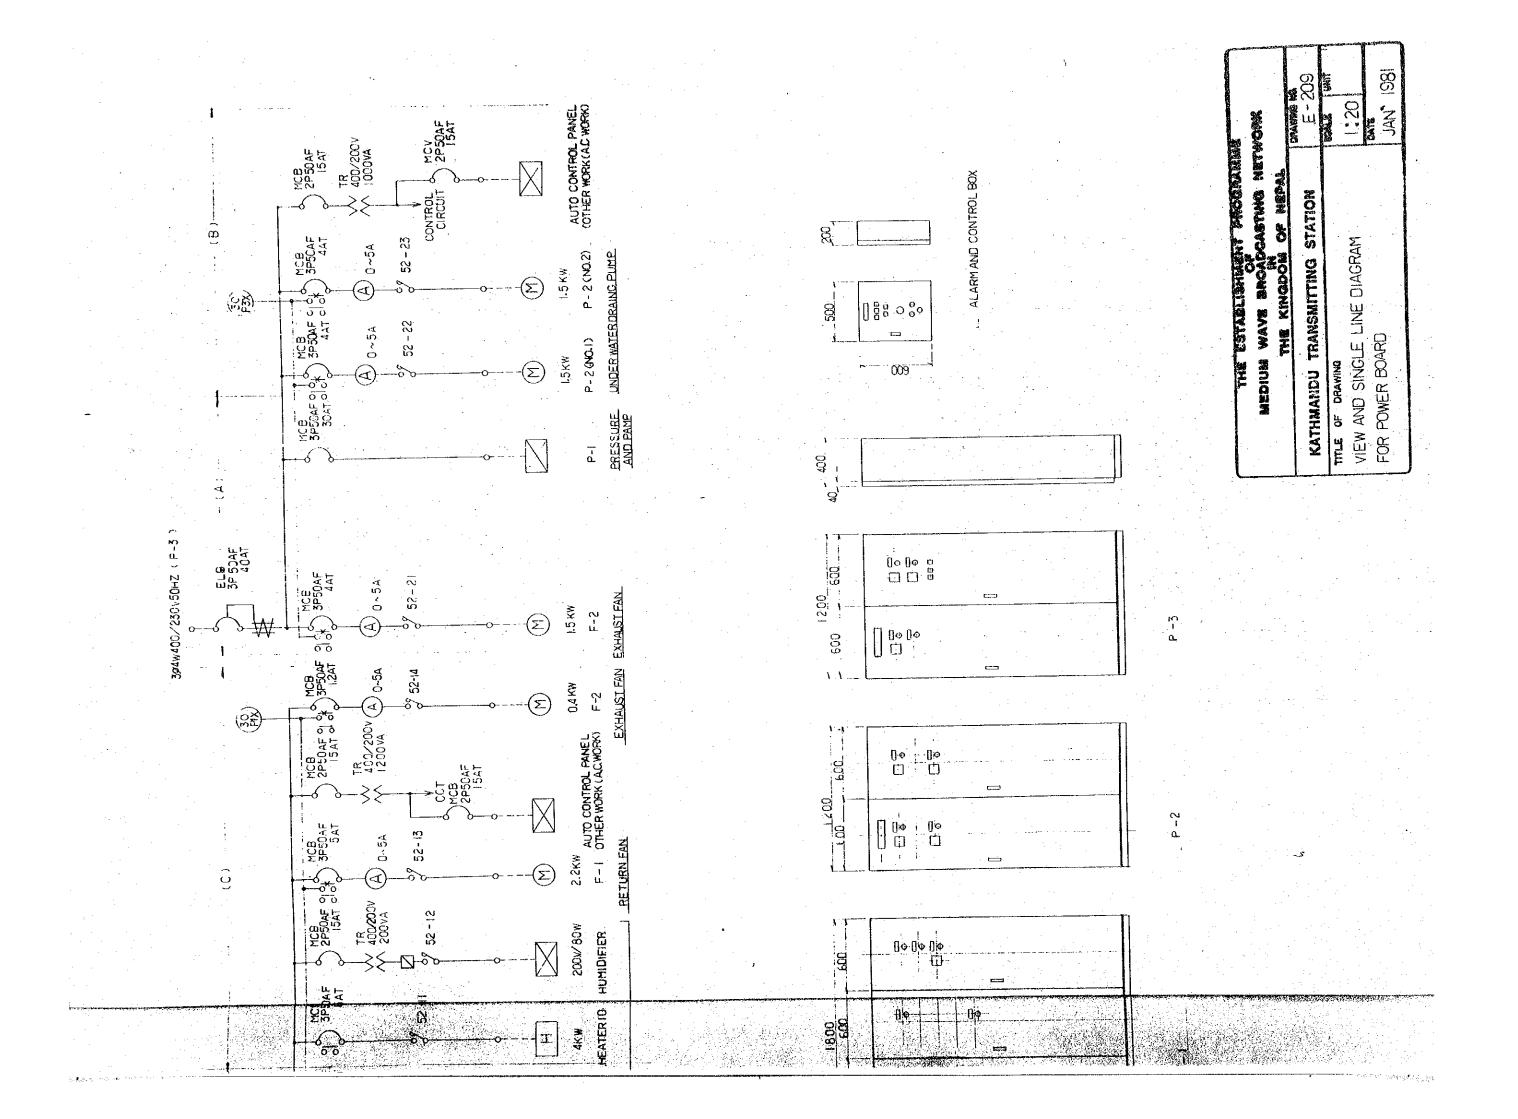

DETAIL OF MANHOLE (1:20)



|               | S OF ENDAL           | S STATION                      |           |
|---------------|----------------------|--------------------------------|-----------|
| AN WAVE BROAD | THE KINGBOM OF NEPAL | KATHEALDU TEANSMITTING STATION | <b>9</b>  |
| KEDI          |                      | KATHERRE                       | SITE PLAN |























\* NOTE POKHARA TRANSMITTING STATION























|        | REMARKS     | P-THE MOAS SITMES | CONTAINED BY A SHE HASHING BOX | 14 CASS 75 C         |                       | DITTO | 2nd CLASS                  |           | P-TIPE, ISTOLASS      | AC24V         | SOPM. DZW. YOM  |                      | を開かられた。<br>のでは、<br>のでは、<br>のでは、<br>のでは、<br>のでは、<br>のでは、<br>のでは、<br>のでは、<br>のでは、<br>のでは、<br>のでは、<br>のでは、<br>のでは、<br>のでは、<br>のでは、<br>のでは、<br>のでは、<br>のでは、<br>のでは、<br>のでは、<br>のでは、<br>のでは、<br>のでは、<br>のでは、<br>のでは、<br>のでは、<br>のでは、<br>のでは、<br>のでは、<br>のでは、<br>のでは、<br>のでは、<br>のでは、<br>のでは、<br>のでは、<br>のでは、<br>のでは、<br>のでは、<br>のでは、<br>のでは、<br>のでは、<br>のでは、<br>のでは、<br>のでは、<br>のでは、<br>のでは、<br>のでは、<br>のでは、<br>のでは、<br>のでは、<br>のでは、<br>のでは、<br>のでは、<br>のでは、<br>のでは、<br>のでは、<br>のでは、<br>のでは、<br>のでは、<br>のでは、<br>のでは、<br>のでは、<br>のでは、<br>のでは、<br>のでは、<br>