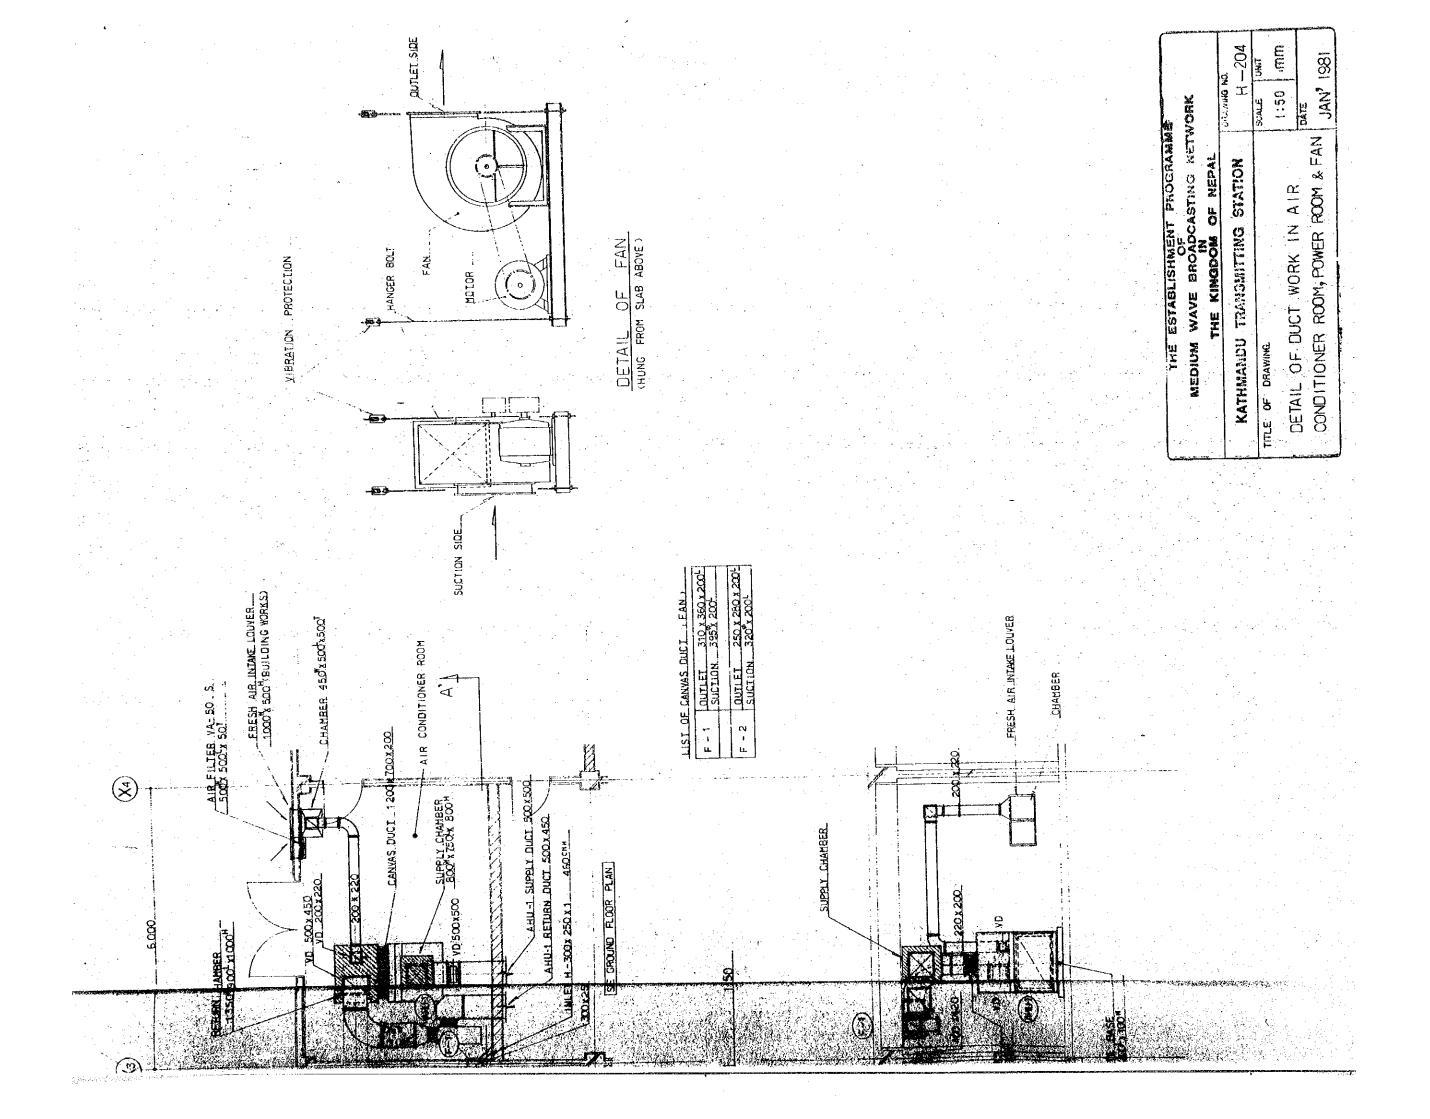

| (C)*(C)                                                     | ONAMINA NO.<br>H-20 F          | шц   0001<br>001: 1<br>903 - 377s | <b>JAN</b> 1981                          |
|-------------------------------------------------------------|--------------------------------|-----------------------------------|------------------------------------------|
| MEDIUM WAVE BROLDCASTING NETWORK IN IN THE KINGDOM OF NEPAL | KATHMANDU TRANSMITTING STATION | TITLE OF DRAWING                  | SITE PLAN, LEGEND & BUILDING SECTON OFFE |