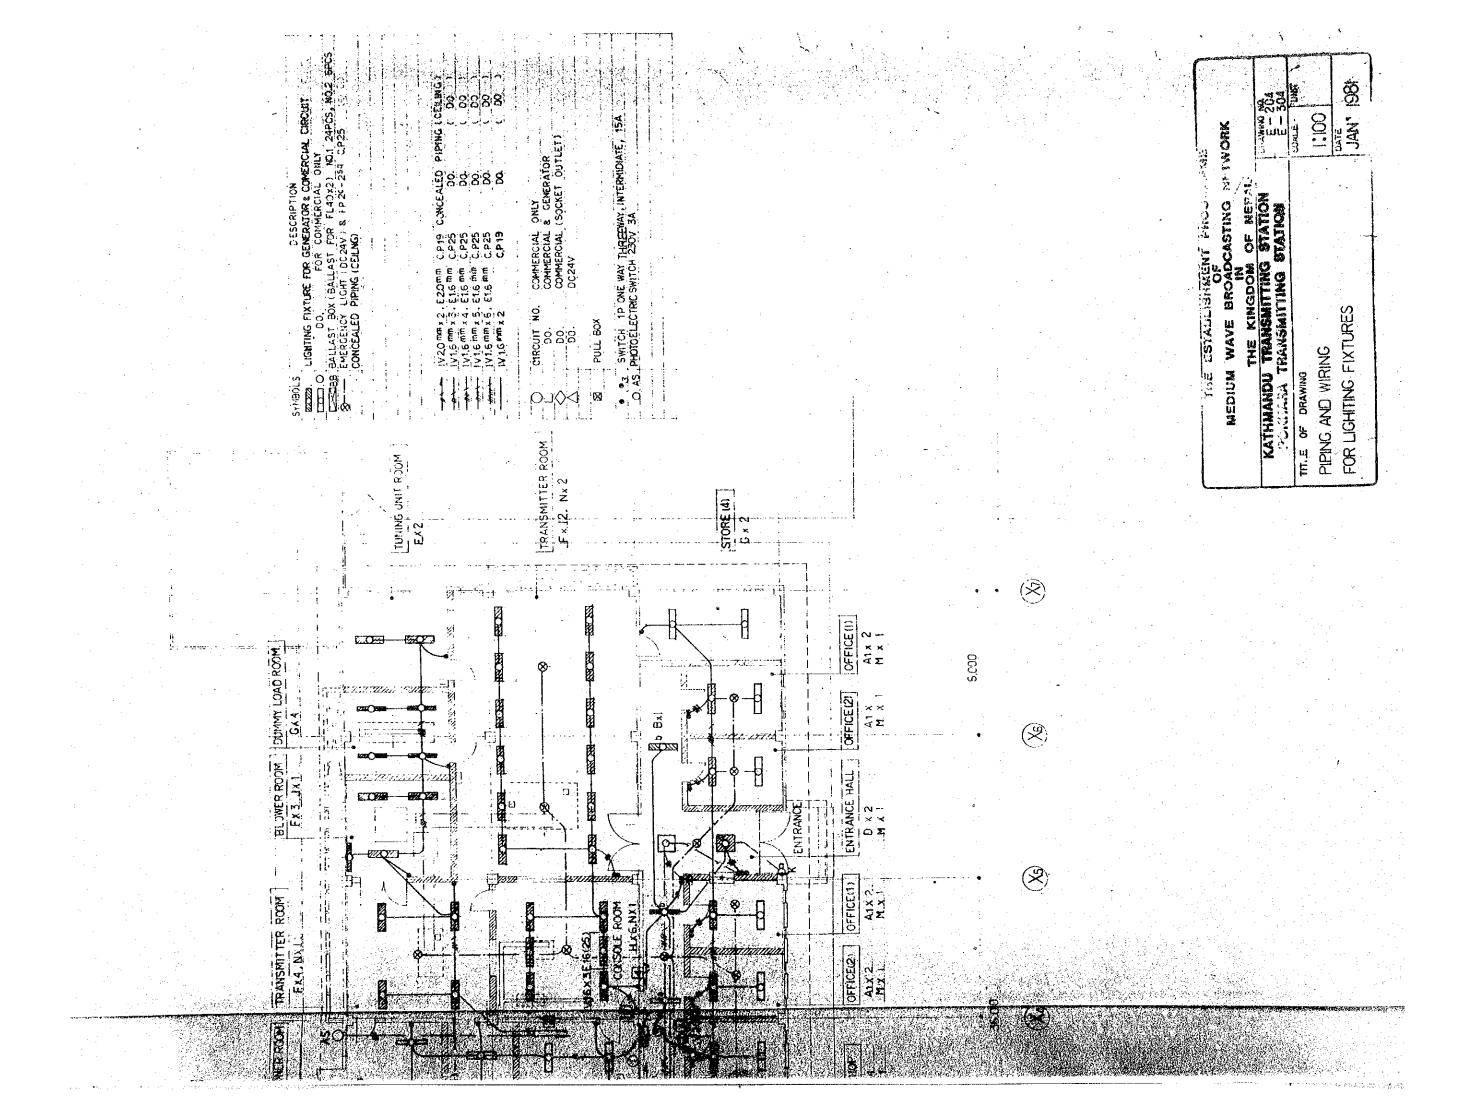

DETAIL OF MANHOLE (1:20)

|               | S OF ENDAL           | S STATION                      |           |
|---------------|----------------------|--------------------------------|-----------|
| AN WAVE BROAD | THE KINGBOM OF NEPAL | KATHEALDU TEANSMITTING STATION | <b>9</b>  |
| KEDI          |                      | KATHERRE                       | SITE PLAN |

| (C)*(C)                                                     | ONAMINA NO.<br>H-20 F          | шц   0001<br>001: 1<br>903 - 377s | <b>JAN</b> 1981                          |
|-------------------------------------------------------------|--------------------------------|-----------------------------------|------------------------------------------|
| MEDIUM WAVE BROLDCASTING NETWORK IN IN THE KINGDOM OF NEPAL | KATHMANDU TRANSMITTING STATION | TITLE OF DRAWING                  | SITE PLAN, LEGEND & BUILDING SECTON OFFE |