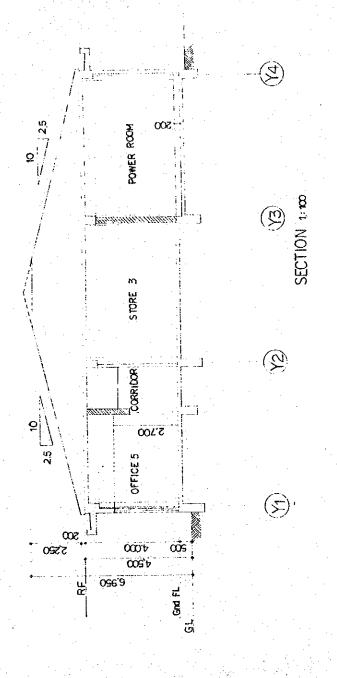

| (C)*(C)                                                     | ONAMINA NO.<br>H-20 F          | шц   0001<br>001: 1<br>903 - 377s | <b>JAN</b> 1981                          |
|-------------------------------------------------------------|--------------------------------|-----------------------------------|------------------------------------------|
| MEDIUM WAVE BROLDCASTING NETWORK IN IN THE KINGDOM OF NEPAL | KATHMANDU TRANSMITTING STATION | TITLE OF DRAWING                  | SITE PLAN, LEGEND & BUILDING SECTON OFFE |