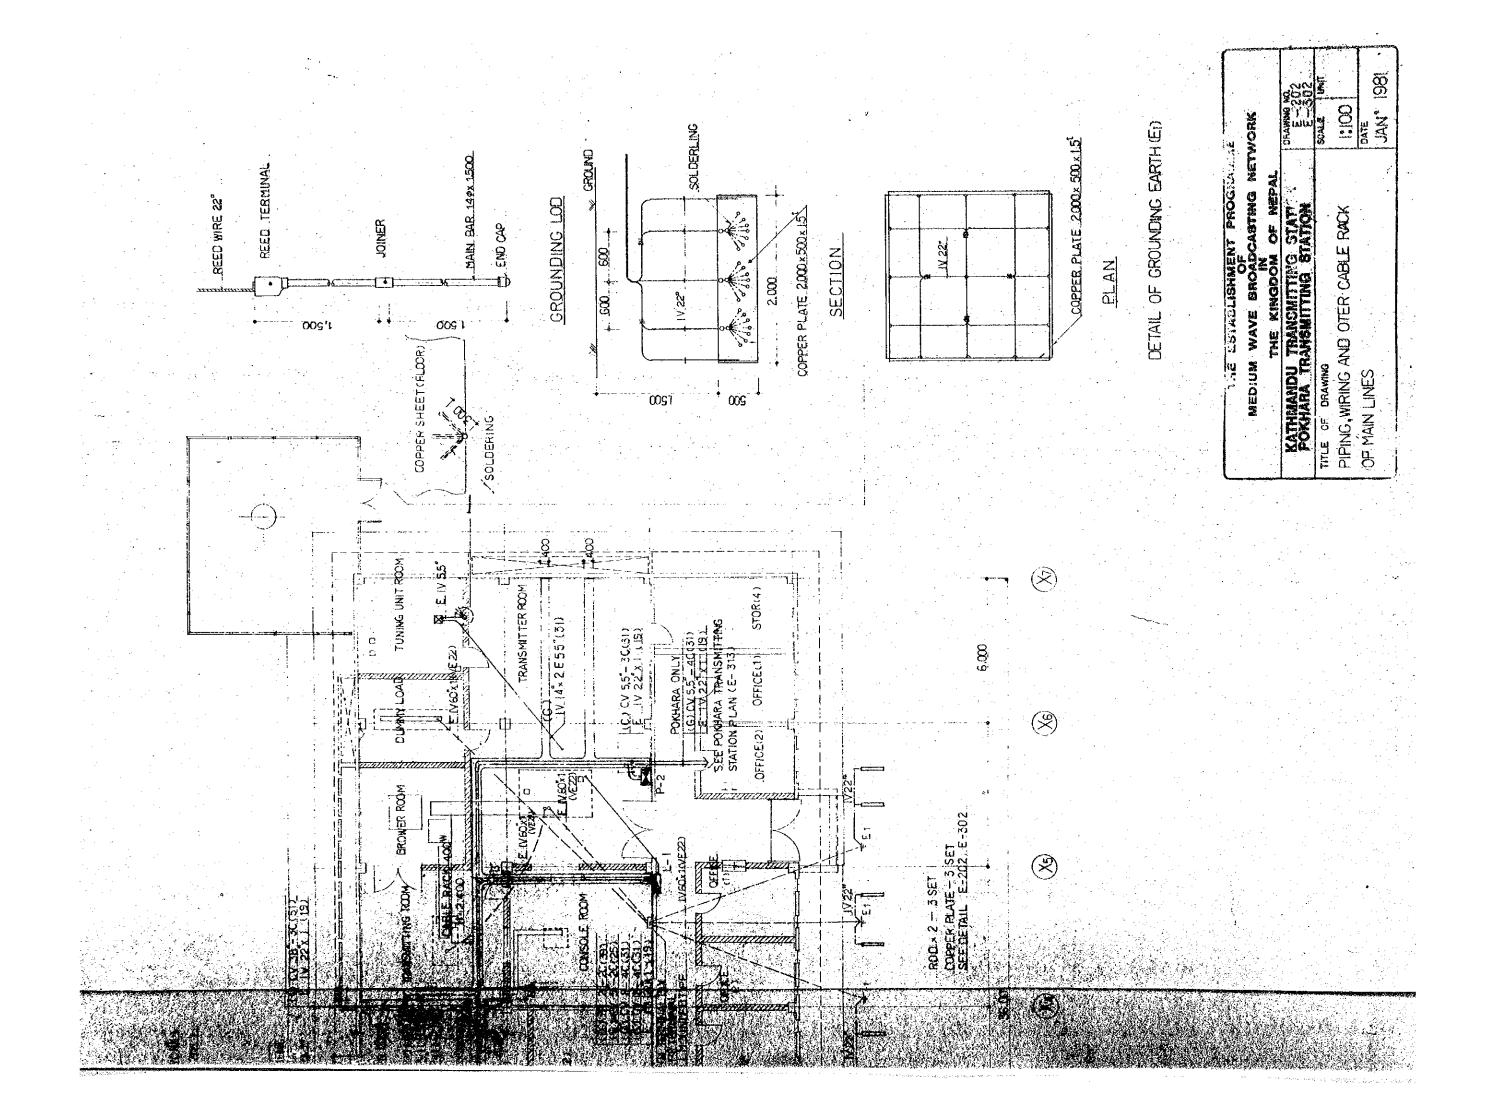

DETAIL OF MANHOLE (1:20)



|               | S OF ENDAL           | S STATION                      |           |
|---------------|----------------------|--------------------------------|-----------|
| AN WAVE BROAD | THE KINGBOM OF NEPAL | KATHEALDU TEANSMITTING STATION | <b>9</b>  |
| KEDI          |                      | KATHERRE                       | SITE PLAN |























\* NOTE POKHARA TRANSMITTING STATION























|        | REMARKS     | P-THE MOAS SITMES | CONTAINED BY A SHE HASHING BOX | 14 CASS 75 C         |                       | DITTO | 2nd CLASS                  |           | P-TIPE, ISTOLASS      | AC24V         | SOPM. DZW. YOM  |                      | を開かられた。<br>のでは、<br>のでは、<br>のでは、<br>のでは、<br>のでは、<br>のでは、<br>のでは、<br>のでは、<br>のでは、<br>のでは、<br>のでは、<br>のでは、<br>のでは、<br>のでは、<br>のでは、<br>のでは、<br>のでは、<br>のでは、<br>のでは、<br>のでは、<br>のでは、<br>のでは、<br>のでは、<br>のでは、<br>のでは、<br>のでは、<br>のでは、<br>のでは、<br>のでは、<br>のでは、<br>のでは、<br>のでは、<br>のでは、<br>のでは、<br>のでは、<br>のでは、<br>のでは、<br>のでは、<br>のでは、<br>のでは、<br>のでは、<br>のでは、<br>のでは、<br>のでは、<br>のでは、<br>のでは、<br>のでは、<br>のでは、<br>のでは、<br>のでは、<br>のでは、<br>のでは、<br>のでは、<br>のでは、<br>のでは、<br>のでは、<br>のでは、<b