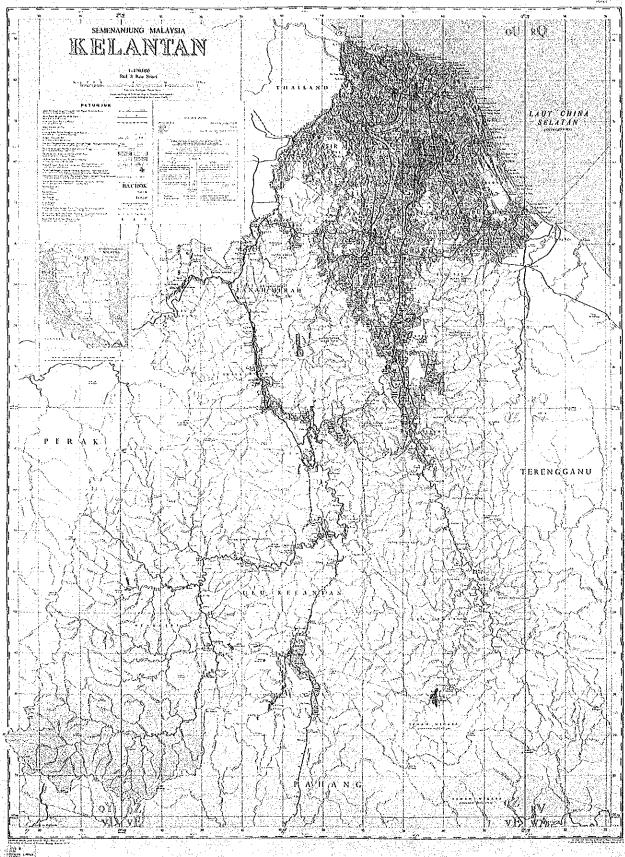

The team exchanged views with the officials concerned of the Government of Malaysia and conducted a field survey in the project area, 10 km east of the city of Kota Bharu. After the team returned to Japan, further studies were made and the present report has been prepared.