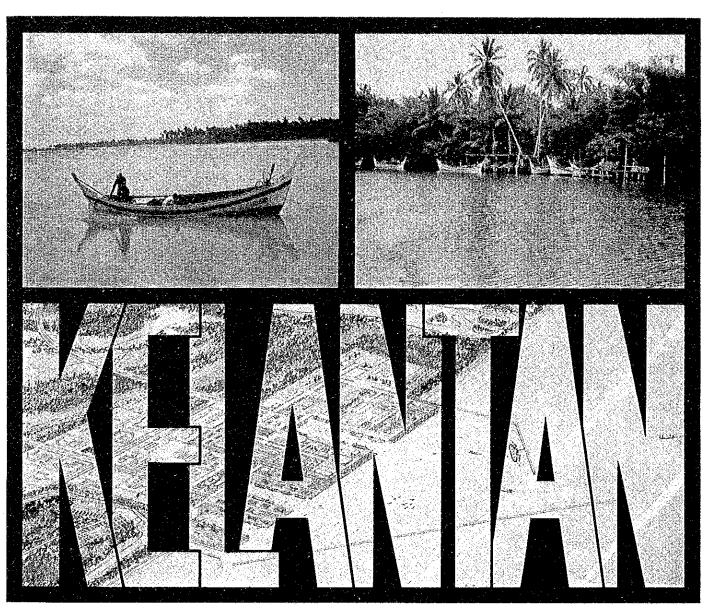

The team exchanged views with the officials concerned of the Government of Malaysia and conducted a field survey in the project area, 10 km east of the city of Kota Bharu. After the team returned to Japan, further studies were made and the present report has been prepared.