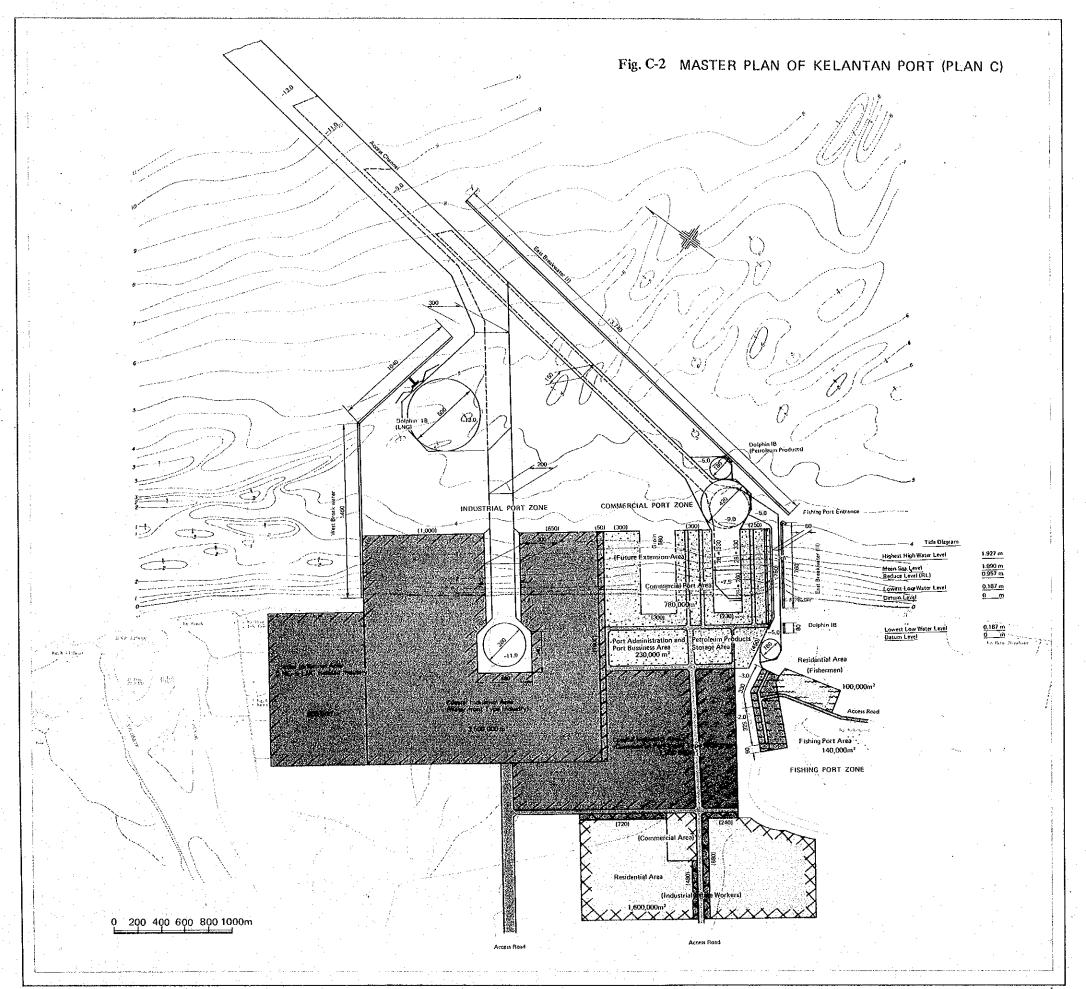

|          | -  | 1          | -            |              | 1                                                |                                                  |                                                  |          |          | ı        |
| D-3  | Supervision                        | sum            | 1                                     |          | 1 |          | ] .     |          |     |     |   |          | <del> </del> | $\vdash$ | ╁        |        | 1             | <del> </del> | ┼            | _         | <del> </del>   | -        | +  | $\vdash$   | +            | +-           | +-                                               | $\pm$                                            | -                                                | $\vdash$ | $\vdash$ |          |



Table C-2 Construction Schedule for Master Plan (Plan C)

|                 | Item                                                 |            |            |               | -             |    | 1980         |             |    |                                              |                  |                                              |         | 1990     | ļ  |    |   |    |    | 2000 |
|-----------------|------------------------------------------------------|------------|------------|---------------|---------------|----|--------------|-------------|----|----------------------------------------------|------------------|----------------------------------------------|---------|----------|----|----|---|----|----|------|
| No.             | Description