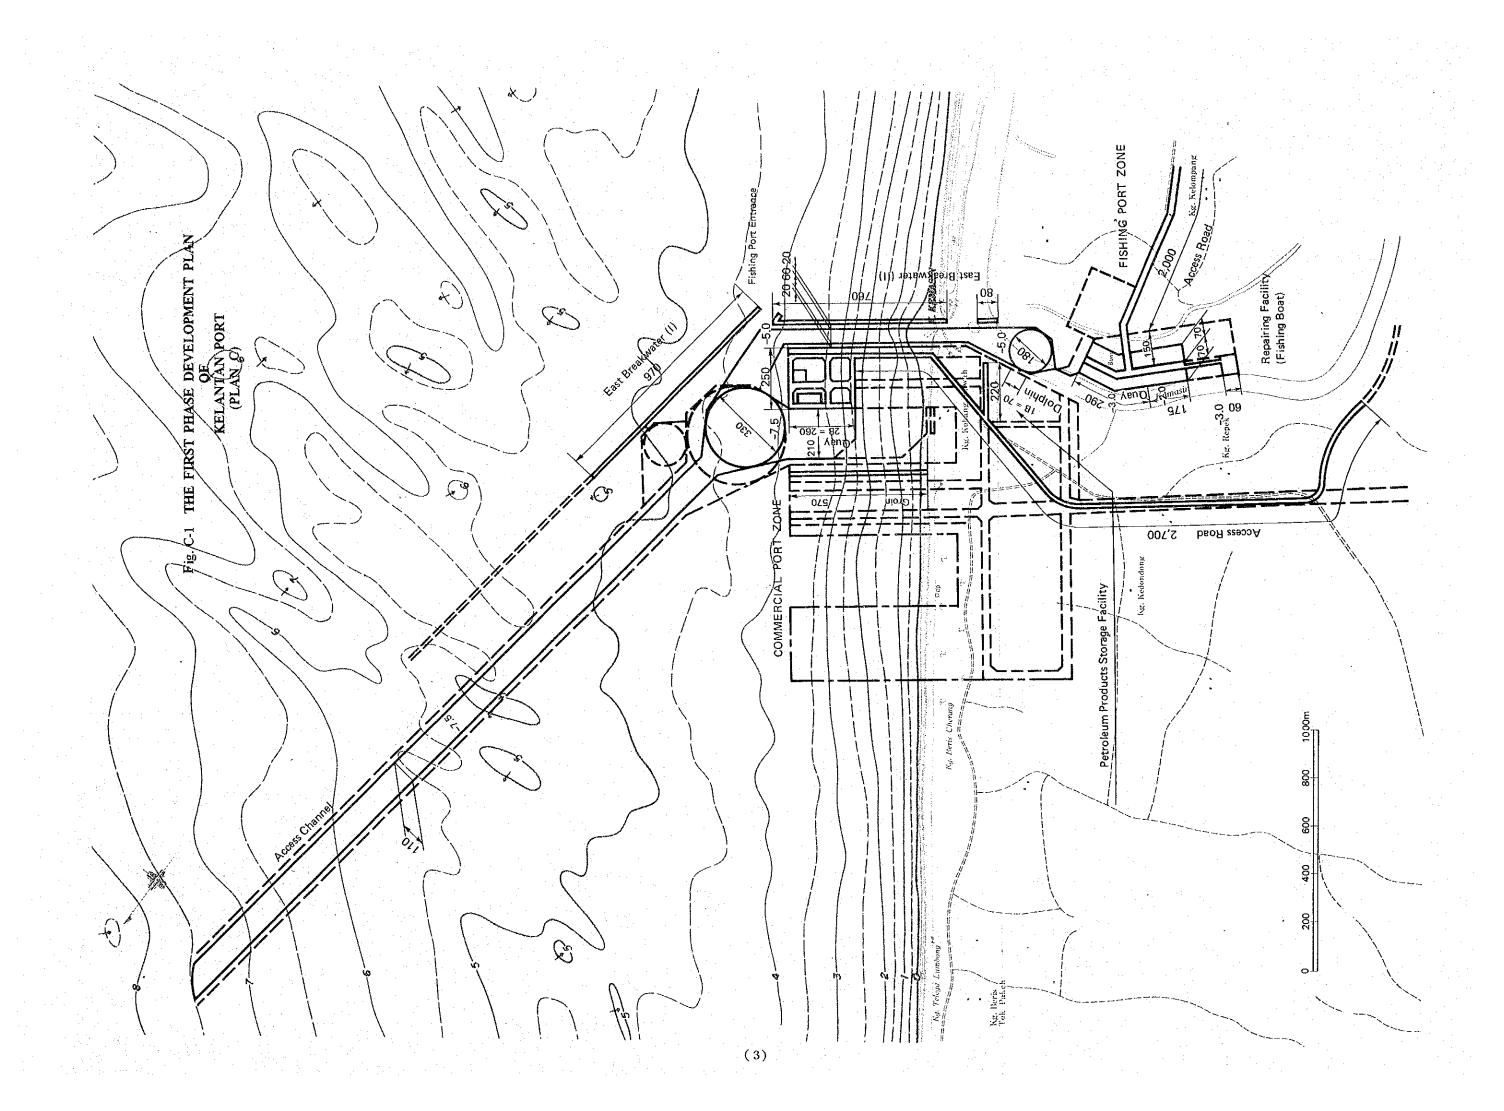

# 1. Conclusions

- (1) The Master Plan with a target year of 2000 would give a future concept of the coastal area development in Kelantan.
  - (2) Fig. C-2 and Table C-2 show the Plan, and the construction schedule respectively. The investment is roughly estimated at M\$503.5 million.

# 2. Recommendations

- (1) Commercial and fishing port facilities of the Master Plan should be developed to cope with the actual port needs after the completion of the First Phase Development Plan.
- (2) The industrial port zone should be developed in accordance with the progress of Kelantan's economy and potentials as a whole, considering that this development would play a leading role of industrialization.
  - (3) Environmental assessment of the industrial development should be carried out in advance.



Table C-1 Construction Schedule for the First Phase Development Plan (Plan C)

| r    |                                    | ·              |                                       | ,        |   |          |         | Ť        |     |     |   | <u> </u> |              |          |          |        | 7             | <u>.</u>     |              |           | Γ-             |          |    |            | r            | <u> </u>     |                                                  | <del></del>                                      | τ                                                | ·        |          |          |
|------|------------------------------------|----------------|---------------------------------------|----------|---|----------|---------|----------|-----|-----|---|----------|