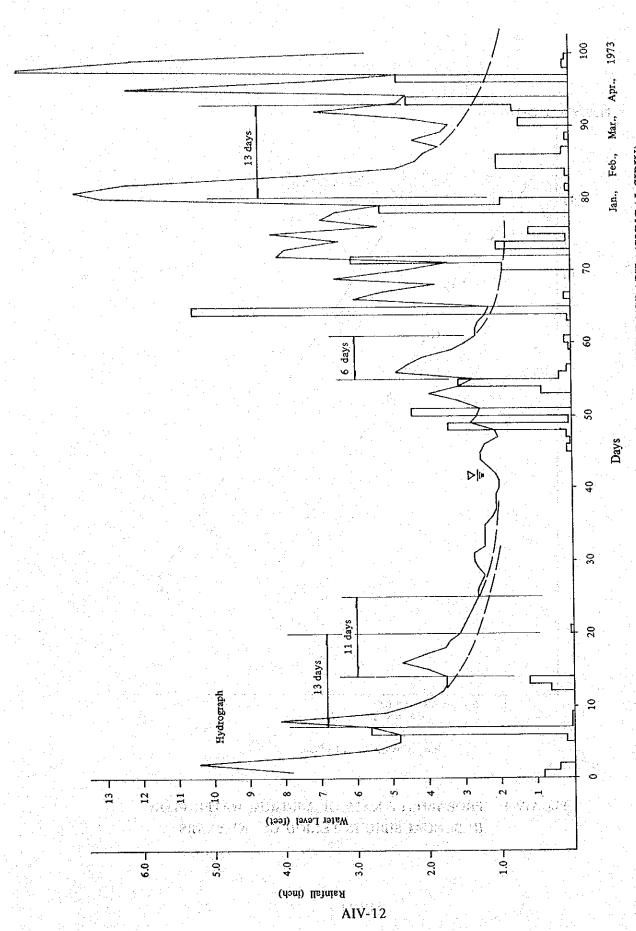

| 1  | 10            | 0.32            |                 |             | 1,034,200 | 1.38                                           |  |
|    | 20            | 0.23            | 0.852           | 45          | 1,209,200 | 1.18                                           |  |
|    | 50            | 0.17            |                 |             | 1,325,800 | 1.08                                           |  |
| i' | 100           | 0.13            |                 |             | 1,403,600 | 1.02                                           |  |



Fig. AIV-1 FLOW CHART SHOWING STEPS FOR PRELIMINARY INVESTIGATION OF DAM CAPACITY

Fig. AIV-2 DAILY WATER LEVEL IN SUNGAI SIBIU IN 1974

Days



**AIV**210



Fig. AIV-4 PROBABILITY RATE OF MINIMUM WATER FLOW IN SUNGAI SIBIU IN PERIOD OF "N" YEARS



Fig. AIV-5 DAILY CHANGE IN RAINFALL AND HYDROGRAPH (SUNGAI SIBIU)

## APPENDIX IV-2 INVESTIGATION ON AVAILABILITY OF PORT FACILITIES

## 2-1 Possible Occupancy Rates of Bulk Cargo Pier

for the factor was the wood better the parties

#### 2-1-1 Method of investigation

The steps commonly used for investigation of the rates of possible occupancy of piers are shown in a flow chart in Fig. AIV-6. According to the given steps, investigation is made of these rates for the Bulk Cargo Pier of the projected Bintulu Deepwater Port which is to be used for shipment of products from the Ammonia and Urea Complex.

The determinants of these rates are the volume of cargo handled, the number of piers used, the working efficiency for cargo handling operation, and the duration of time for the piers to be