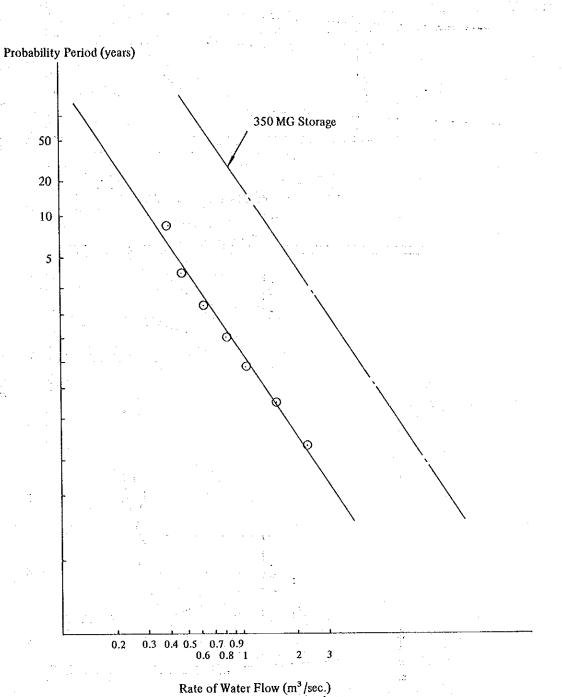

|             | 781,500   | 1.83                                           |  |
| 1  | 10            | 0.32            |                 |             | 1,034,200 | 1.38                                           |  |
|    | 20            | 0.23            | 0.852           | 45          | 1,209,200 | 1.18                                           |  |
|    | 50            | 0.17            |                 |             | 1,325,800 | 1.08                                           |  |
| i' | 100           | 0.13            |                 |             | 1,403,600 | 1.02                                           |  |



Fig. AIV-1 FLOW CHART SHOWING STEPS FOR PRELIMINARY INVESTIGATION OF DAM CAPACITY

Fig. AIV-2 DAILY WATER LEVEL IN SUNGAI SIBIU IN 1974

Days



**AIV**210



Fig. AIV-4 PROBABILITY RATE OF MINIMUM WATER FLOW IN SUNGAI SIBIU IN PERIOD OF "N" YEARS



Fig. AIV-5 DAILY CHANGE IN RAINFALL AND HYDROGRAPH (SUNGAI SIBIU)

## APPENDIX IV-2 INVESTIGATION ON AVAILABILITY OF PORT FACILITIES

## 2-1 Possible Occupancy Rates of Bulk Cargo Pier

for the factor was the wood better the parties

#### 2-1-1 Method of investigation

The steps commonly used for investigation of the rates of possible occupancy of piers are shown in a flow chart in Fig. AIV-6. According to the given steps, investigation is made of these rates for the Bulk Cargo Pier of the projected Bintulu Deepwater Port which is to be used for shipment of products from the Ammonia and Urea Complex.

The determinants of these rates are the volume of cargo handled, the number of piers used, the wo