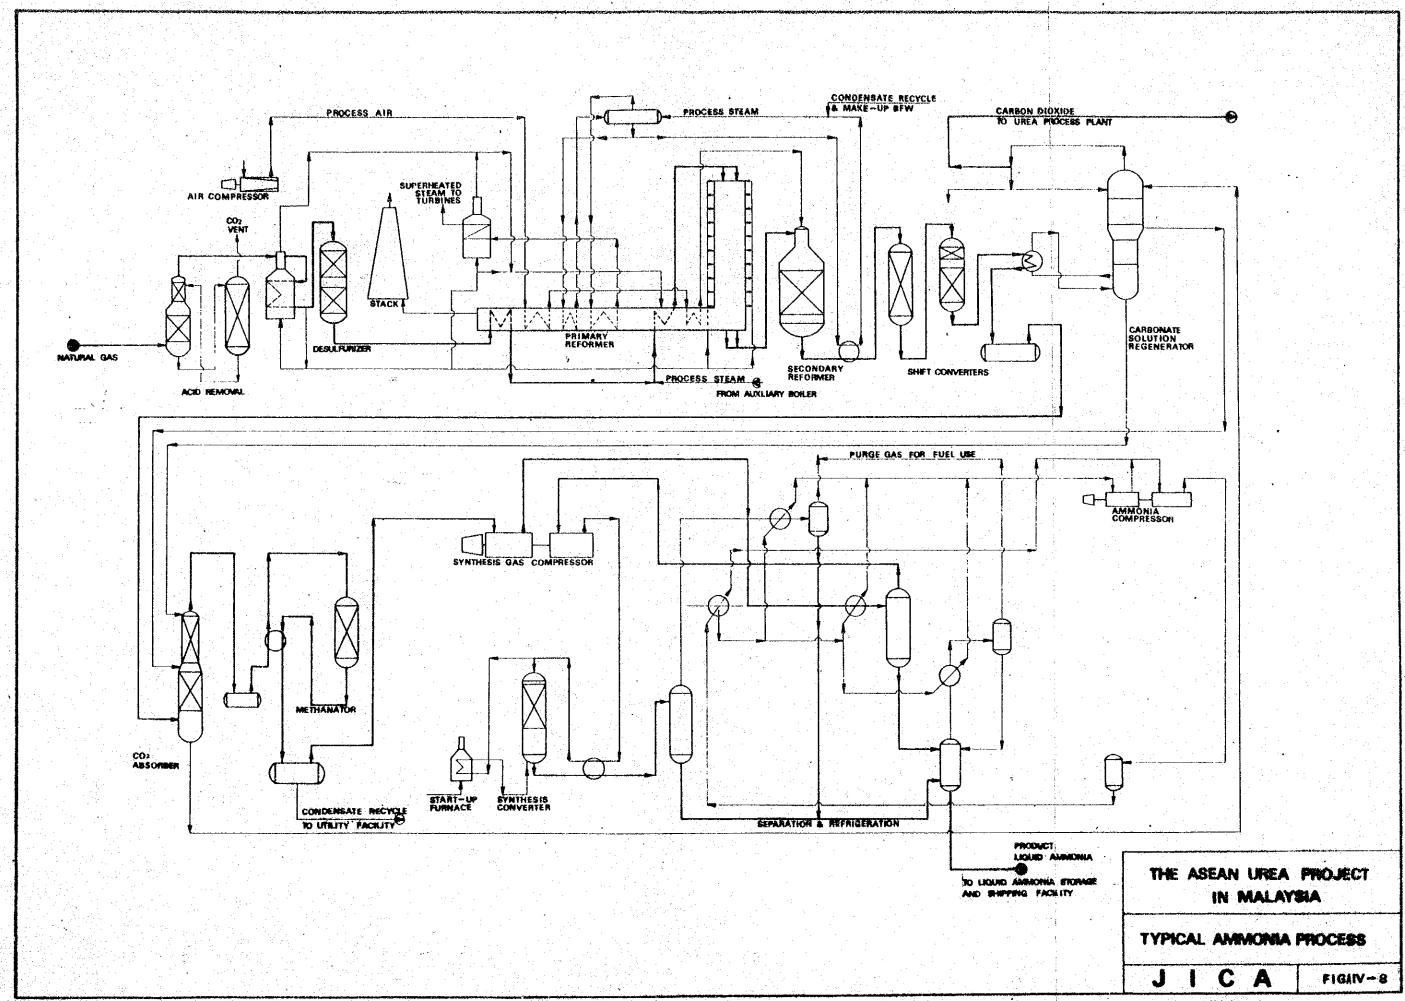

Table VII-1 PROJECT ECONOMIC RETURN (Case B)

|     |       |              |               |           |              |                     |           | 77.                  | Tree      |
|-----|-------|--------------|---------------|-----------|--------------|---------------------|-----------|----------------------|-----------|
|     |       |              |               |           |              | Present Value       | aine      | Fresent value        | anne      |
|     |       |              | Economic Cost |           | Economic3)   | (Discount Rate: 9%) | te: 9%)   | (Discount Rate: 10%) | e: 10%)   |
|     | Year  | A) Capital1) | B) Operat-2)  | Total     | Benefit      | Economic            | Economic  | Economic             | Economic  |
|     |       | Cost         | ing Cost      | (A) + (B) |              | Cost                | Benefit   | Cost                 | Benefit   |
|     | .00,  | 100 200      |               | 196 230   |              | 196 230             |           | 196,230              |           |
|     | 1981  | 150,230      |               | 261 640   |              | 240 036             | 14.25     | 237,854              |           |
|     | 1987  | 130,820      |               | 130,820   |              | 110,109             |           | 108,116              |           |
|     | 1984  | 65,410       | 69.582        | 134,992   | 113,575      | 104,238             | 87,700    | 101,421              | 85,330    |
|     | 1085  |              | 88.493        | 88 493    | 169,999      | 62,691              | 120,432   | 60,442               | 116,111   |
|     | 1086  |              | 93,612        | 93,612    | 190.790      | 60,841              | 124,000   | 58,126               | 118,465   |
|     | 1000  |              | 93,612        | 93,612    | 192,521      | 55,818              | 114,794   | 52,841               | 108,672   |
|     | 1088  |              | 93,612        | 93,612    | 192,521      | 51,209              | 105,315   | 48,038               | 98,794    |
|     | 10%0  |              | 93.612        | 93,612    | 192,521      | 46,981              | 96,621    | 43,671               | 89,813    |
|     | 1990  |              | 93.612        | 93,612    | 192,521      | 43,102              | 88,642    | 39,701               | 81,648    |
| V   | 1001  |              | 93,612        | 93,612    | 192,521      | 39,543              | 81,323    | 36,091               | 74,225    |
| ′II | 1993  |              | 93,612        | 93,612    | 192,521      | 36,277              | 74,608    | 32,810               | 67,477    |
| -8  | 1003  |              | 93,612        | 93,612    | 192,521      | 33,282              | 68,447    | 29,828               | 61,343    |
|     | 1904  |              | 93.612        | 93,612    | 192,521      | 30,534              | 62,796    | 27,116               | 55,766    |
|     | 1995  |              | 93.612        | 93,612    | 192,521      | 28,013              | 57,612    | 24,651               | 50,697    |
|     | 1906  |              | 93,612        | 93,612    | 192,521      | 25,700              | 52,855    | 22,410               | 46,088    |
|     | 1007  |              | 93.612        | 03 612    | 192 521      | 23.578              | 48.490    | 20,373               | 41,898    |
|     | 1998  |              | 93,612        | 93,612    | 192,521      | 21,631              | 44,486    | 18,520               | 38,088    |
|     |       |              |               |           |              |                     |           |                      |           |
|     | Total | 654,100      | 1,375,031     | 2,029,131 | 2,784,516    | 1,209,813           | 1,228,121 | 1,158,239            | 1,134,415 |
| I.  |       |              |               |           | Benefit Cost | st: + 18,308        | 8         | -23,824              |           |
|     |       |              |               |           |              |                     | l •       |                      | # §       |