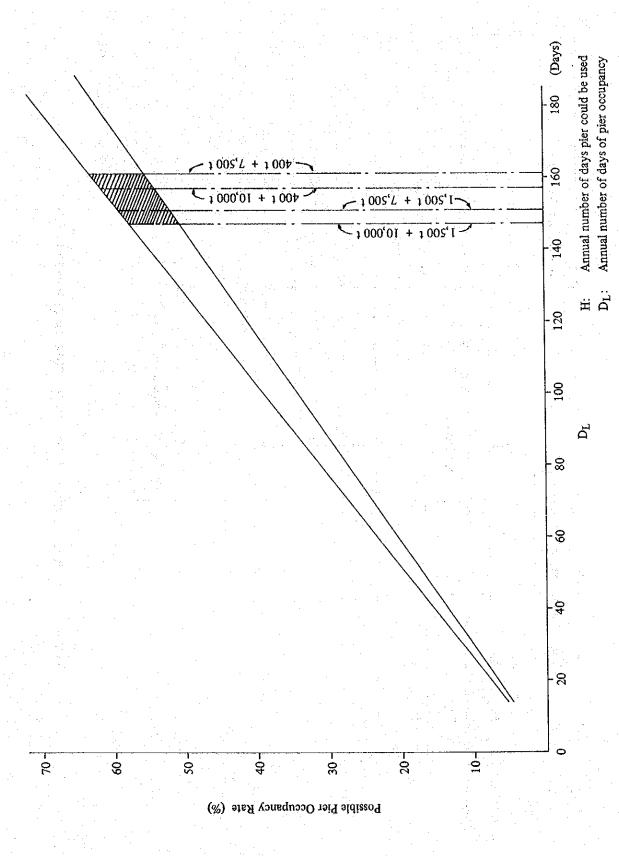

Table VII-1 PROJECT ECONOMIC RETURN (Case B)

|     |       |              |               |           |              |                     |           | 77.                  | Tree      |
|-----|-------|--------------|---------------|-----------|--------------|---------------------|-----------|----------------------|-----------|
|     |       |              |               |           |              | Present Value       | aine      | Fresent value        | anne      |
|     |       |              | Economic Cost |           | Economic3)   | (Discount Rate: 9%) | te: 9%)   | (Discount Rate: 10%) | e: 10%)   |
|     | Year  | A) Capital1) | B) Operat-2)  | Total     | Benefit      | Economic            | Economic  | Economic             | Economic  |
|     |       | Cost         | ing Cost      | (A) + (B) |              | Cost                | Benefit   | Cost                 | Benefit   |
|     | .00,  | 100 200      |               | 196 230   |              | 196 230             |           | 196,230              |           |
|     | 1981  | 150,230      |               | 261 640   |              | 240 036             | 14.25     | 237,854              |           |
|     | 1987  | 130,820      |               | 130,820   |              | 110,109             |           | 108,116              |           |
|     | 1984  | 65,410       | 69.582        | 134,992   | 113,575      | 104,238             | 87,700    | 101,421              | 85,330    |
|     | 1085  |              | 88.493        | 88 493    | 169,999      | 62,691              | 120,432   | 60,442               | 116,111   |
|     | 1086  |              | 93,612        | 93,612    | 190.790      | 60,841              | 124,000   | 58,126               | 118,465   |
|     | 1000  |              | 93,612        | 93,612    | 192,521      | 55,818              | 114,794   | 52,841               | 108,672   |
|     | 1088  |              | 93,612        | 93,612    | 192,521      | 51,209              | 105,315   | 48,038               | 98,794    |
|     | 10%0  |              | 93.612        | 93,612    | 192,521      | 46,981              | 96,621    | 43,671               | 89,813    |
|     | 1990  |              | 93.612        | 93,612    | 192,521      | 43,102              | 88,642    | 39,701               | 81,648    |
| V   | 1001  |              | 93,612        | 93,612    | 192,521      | 39,543              | 81,323    | 36,091               | 74,225    |
| ′II | 1993  |              | 93,612        | 93,612    | 192,521      | 36,277              | 74,608    | 32,810               | 67,477    |
| -8  | 1003  |              | 93,612        | 93,612    | 192,521      | 33,282              | 68,447    | 29,828               | 61,343    |
|     | 1904  |              | 93.612        | 93,612    | 192,521      | 30,534              | 62,796    | 27,116               | 55,766    |
|     | 1995  |              | 93.612        | 93,612    | 192,521      | 28,013              | 57,612    | 24,651               | 50,697    |
|     | 1906  |              | 93,612        | 93,612    | 192,521      | 25,700              | 52,855    | 22,410               | 46,088    |
|     | 1007  |              | 93.612        | 03 612    | 192 521      | 23.578              | 48.490    | 20,373               | 41,898    |
|     | 1998  |              | 93,612        | 93,612    | 192,521      | 21,631              | 44,486    | 18,520               | 38,088    |
|     |       |              |               |           |              |                     |           |                      |           |
|     | Total | 654,100      | 1,375,031     | 2,029,131 | 2,784,516    | 1,209,813           | 1,228,121 | 1,158,239            | 1,134,415 |
| I.  |       |              |               |           | Benefit Cost | st: + 18,308        | 8         | -23,824              |           |
|     |       |              |               |           |              |                     | l •       |                      | # §       |