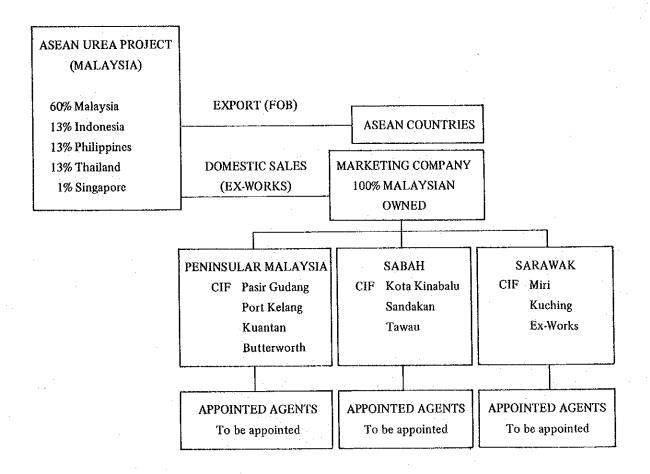

o assess and develop governmental programmes and practices relating to:
  - a) expansion of subsidy schemes in a long term
  - b) further enhancement of extension services
  - c) research by governmental institutes for application of urea
- ii) Formulating and implementing the premarketing programmes to ensure that the marketing personnel are familiar with the practical aspects of the marketing and distribution of urea in Malaysia.

<sup>(</sup>Notes) \*1) FELDA - Federal Land Development Authority

- \*2) FELCRA Federal Land Consolidation and Rehabilitation Authority
- \*3) RISDA Rubber Industry Smallholders Development Authority
- \*4) MADA Muda Agricultural Development Authority

24/10/79

Fertilizer Dept.

Processing & Manufacturing Div.

### UREA DISTRIBUTION PATTERN

### A PROPOSAL



# APPENDIX II

| en en propagat de especial de la companya de la Martin Reen d'Arra de la companya de la companya de la company<br>La companya de la co