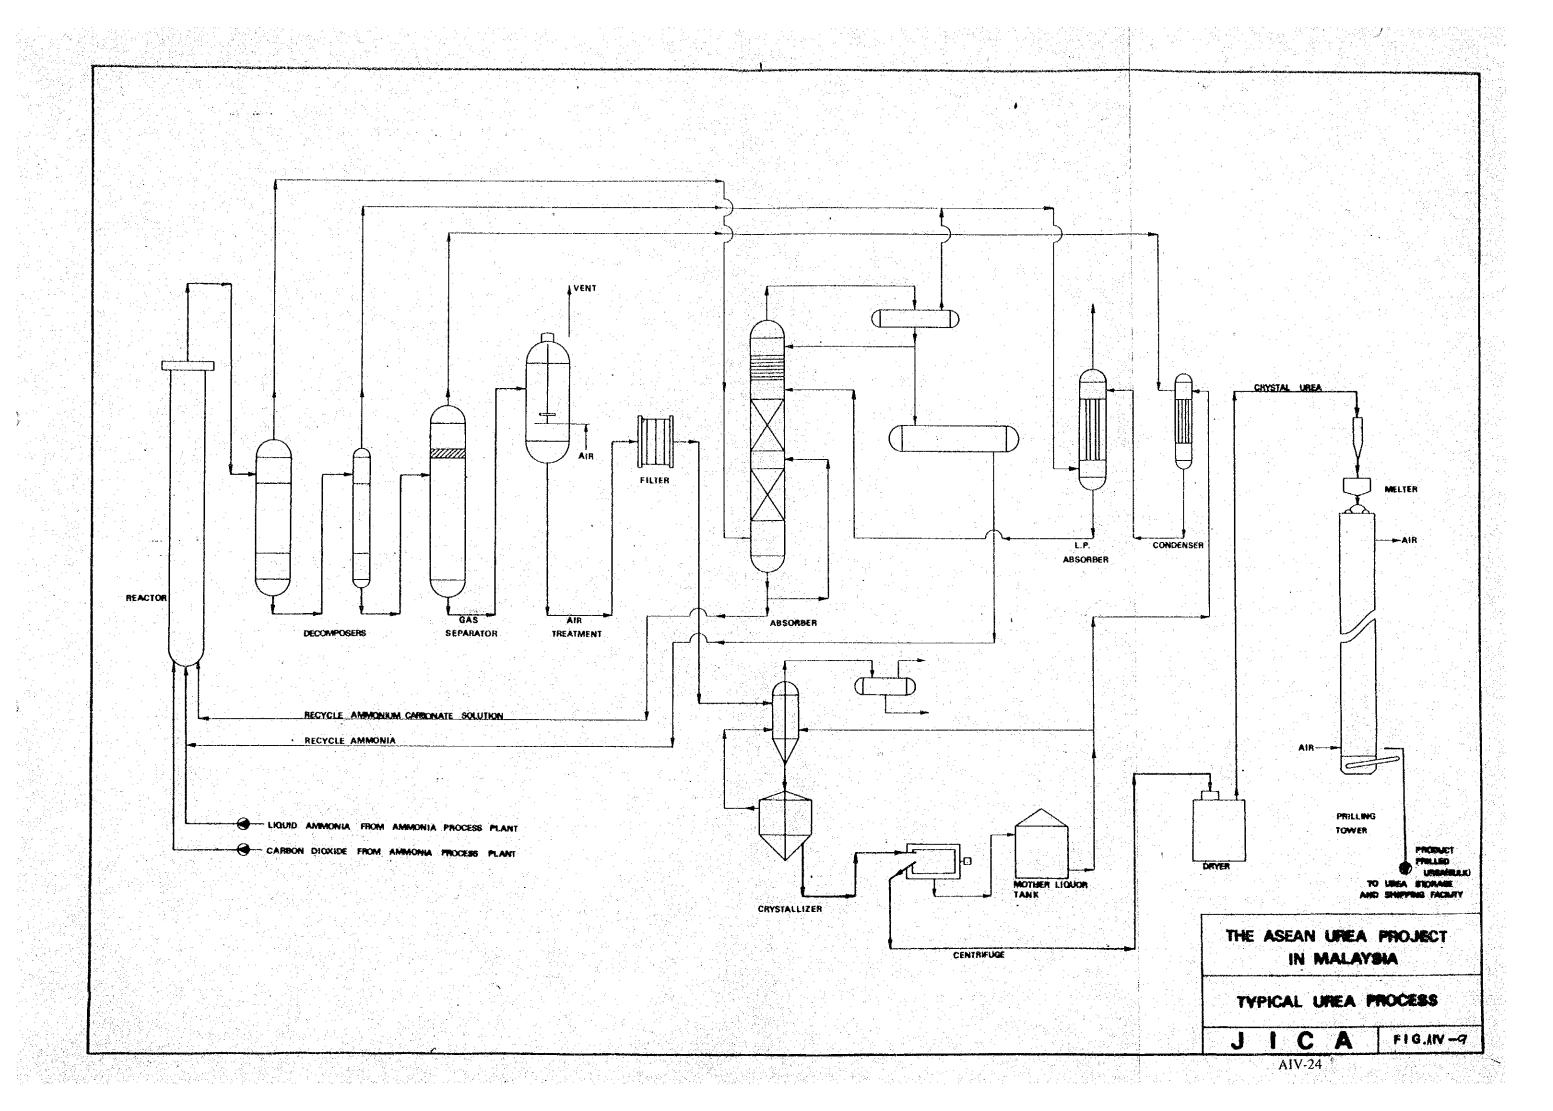

Table VII-1 PROJECT ECONOMIC RETURN (Case B)

|     |       |              |               |           |              |                     |           | 77.                  | Tree      |
|-----|-------|--------------|---------------|-----------|--------------|---------------------|-----------|----------------------|-----------|
|     |       |              |               |           |              | Present Value       | aine      | Fresent value        | anne      |
|     |       |              | Economic Cost |           | Economic3)   | (Discount Rate: 9%) | te: 9%)   | (Discount Rate: 10%) | e: 10%)   |
|     | Year  | A) Capital1) | B) Operat-2)  | Total     | Benefit      | Economic            | Economic  | Economic             | Economic  |
|     |       | Cost         | ing Cost      | (A) + (B) |              | Cost                | Benefit   | Cost                 | Benefit   |
|     | .00,  | 100 200      |               | 196 230   |              | 196 230             |           | 196,230              |           |
|     | 1981  | 150,230      |               | 261 640   |              | 240 036             | 14.25     | 237,854              |           |
|     | 1987  | 130,820      |               | 130,820   |              | 110,109             |           | 108,116              |           |
|     | 1984  | 65,410       | 69.582        | 134,992   | 113,575      | 104,238             | 87,700    | 101,421              | 85,330    |
|     | 1085  |              | 88.493        | 88 493    | 169,999      | 62,691              | 120,432   | 60,442               | 116,111   |
|     | 1086  |              | 93,612        | 93,612    | 190.790      | 60,841              | 124,000   | 58,126               | 118,465   |
|     | 1000  |              | 93,612        | 93,612    | 192,521      | 55,818              | 114,794   | 52,841               | 108,672   |
|     | 1088  |              | 93,612        | 93,612    | 192,521      | 51,209              | 105,315   | 48,038               | 98,794    |
|     | 10%0  |              | 93.612        | 93,612    | 192,521      | 46,981              | 96,621    | 43,671               | 89,813    |
|     | 1990  |              | 93.612        | 93,612    | 192,521      | 43,102              | 88,642    | 39,701               | 81,648    |
| V   | 1001  |              | 93,612        | 93,612    | 192,521      | 39,543              | 81,323    | 36,091               | 74,225    |
| ′II | 1993  |              | 93,612        | 93,612    | 192,521      | 36,277              | 74,608    | 32,810               | 67,477    |
| -8  | 1003  |              | 93,612        | 93,612    | 192,521      | 33,282              | 68,447    | 29,828               | 61,343    |
|     | 1904  |              | 93.612        | 93,612    | 192,521      | 30,534              | 62,796    | 27,116               | 55,766    |
|     | 1995  |              | 93.612        | 93,612    | 192,521      | 28,013              | 57,612    | 24,651               | 50,697    |
|     | 1906  |              | 93,612        | 93,612    | 192,521      | 25,700              | 52,855    | 22,410               | 46,088    |
|     | 1007  |              | 93.612        | 03 612    | 192 521      | 23.578              | 48.490    | 20,373               | 41,898    |
|     | 1998  |              | 93,612        | 93,612    | 192,521      | 21,631              | 44,486    | 18,520               | 38,088    |
|     |       |              |               |           |              |                     |           |                      |           |
|     | Total | 654,100      | 1,375,031     | 2,029,131 | 2,784,516    | 1,209,813           | 1,228,121 | 1,158,239            | 1,134,415 |
| I.  |       |              |               |           | Benefit Cost | st: + 18,308        | 8         | -23,824              |           |
|     |       |              |               |           |              |                     | l •       |                      | # §       |