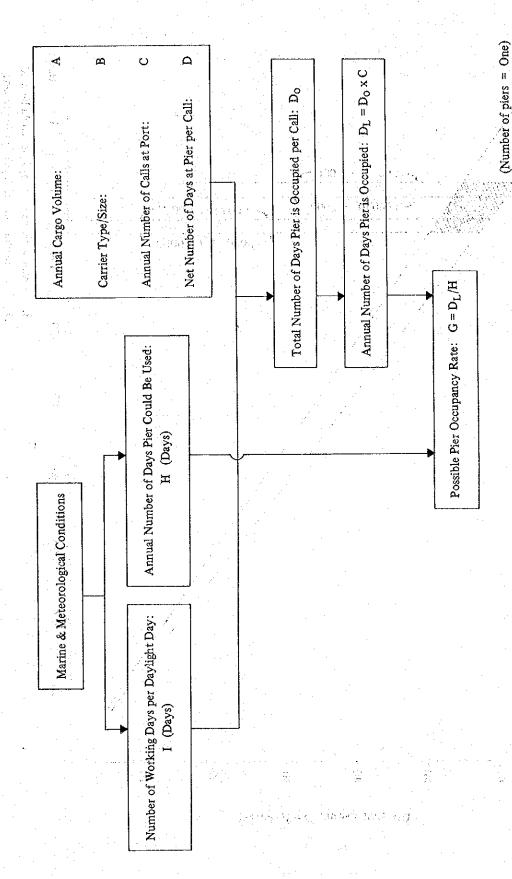

o handling facilities to be used for this Project to have the the following characteristics.

## (a) Annual volume of shipments

| Bulk urea:      | 1 1 1 1 1 1 1 1 1 1 1 1 1 1 1 1 1 1 1 | 495,000 t/y |
|-----------------|---------------------------------------|-------------|
| Liquid ammonia: |                                       | 42,900 t/y  |

(b) Vessels using pier

Bulk carriers:

7,500 to 10,000 tons

Tankers:

400 to 1,500 tons

(c) Required draught:

10 m

The ancillary facilities which must be provided in conjunction with the above are as

(a) Loading equipment

follows:

Bulk loader:

Rated capacity;

600 t/h

Working capacity;

450 t/h

Liquid loader:

Rated capacity;

100 t/h

Working capacity;

90 t/h

- (b) Tugboats
- (c) Channel markers
- (d) Telecommunications facility



Fig. AIV-6 FLOW CHART FOR STUDY OF PIER OCCUPANCY RATE



Fig. AIV-7 RELATIONSHIP OF POSSIBLE PIER OCCUPANCY RATE, H AND DL

## APPENDIX IV-3 AMMONIA AND UREA FACILITIES

Durch the example of high with performance from the terms to be selected by a control of select Auto

The ammonia and urea plants are the heart of the Complex. In view of the scale of production capacity and product quality, these plants planned for this Project, as described in Part IV, are a standard type of one-train plants; a number of similar type of ammonia and urea plants have recently been built in various part of the world. Although steady progress is being made in improvement of ammonia and urea manufacturing processes applied to those plants, and in plant performance and reliability, fundamentally the basic t