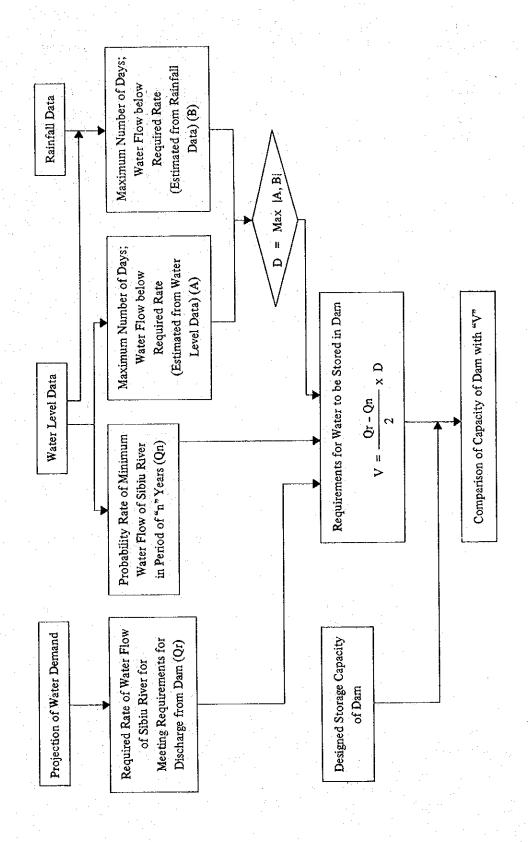

|                 |             |           |                                                |  |
|    | 5             | 0.45            |                 |             | 781,500   | 1.83                                           |  |
| 1  | 10            | 0.32            |                 |             | 1,034,200 | 1.38                                           |  |
|    | 20            | 0.23            | 0.852           | 45          | 1,209,200 | 1.18                                           |  |
|    | 50            | 0.17            |                 |             | 1,325,800 | 1.08                                           |  |
| i' | 100           | 0.13            |                 |             | 1,403,600 | 1.02                                           |  |



Fig. AIV-1 FLOW CHART SHOWING STEPS FOR PRELIMINARY INVESTIGATION OF DAM CAPACITY

Fig. AIV-2 DAILY WATER LEVEL IN SUNGAI SIBIU IN 1974

Days



**AIV**210



Fig. AIV-4 PROBABILITY RATE OF MINIMUM WATER FLOW IN SUNGAI SIBIU IN PERIOD OF "N" YEARS



Fig. AIV-5 DAILY CHANGE IN RAINFALL AND HYDROGRAPH (SUNGAI SIBIU)

## APPENDIX IV-2 INVESTIGATION ON AVAILABILITY OF PORT FACILITIES

## 2-1 Possible Occupancy Rates of Bulk Cargo Pier

for the factor was the wood better the parties

#### 2-1-1 Method of investigation

The steps commonly used for investigation of the rates of possible occupancy of piers are shown in a flow chart in Fig. AIV-6. According to the given steps, investigation is made of these rates for the Bulk Cargo Pier of the projected Bintulu Deepwater Port which is to be used