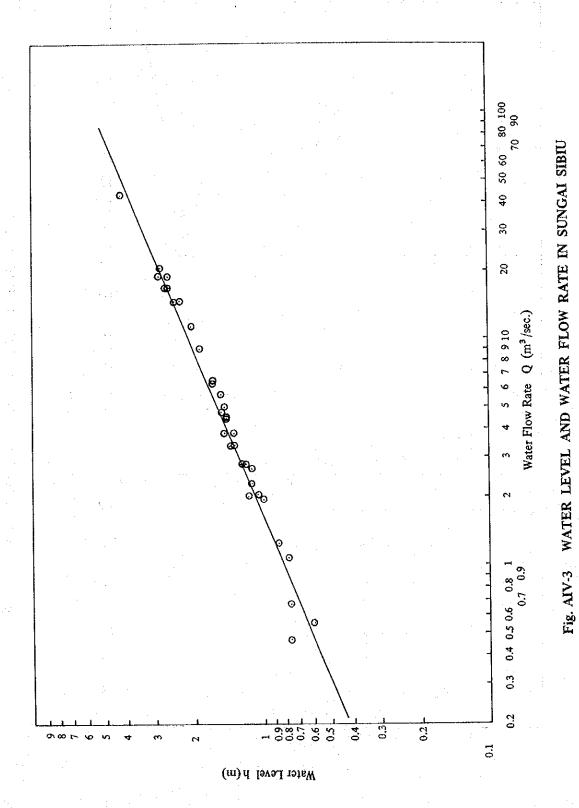

|                 |             | 781,500   | 1.83                                           |  |
| 1  | 10            | 0.32            |                 |             | 1,034,200 | 1.38                                           |  |
|    | 20            | 0.23            | 0.852           | 45          | 1,209,200 | 1.18                                           |  |
|    | 50            | 0.17            |                 |             | 1,325,800 | 1.08                                           |  |
| i' | 100           | 0.13            |                 |             | 1,403,600 | 1.02                                           |  |



Fig. AIV-1 FLOW CHART SHOWING STEPS FOR PRELIMINARY INVESTIGATION OF DAM CAPACITY

Fig. AIV-2 DAILY WATER LEVEL IN SUNGAI SIBIU IN 1974

Days



**AIV**210



Fig. AIV-4 PROBABILITY RATE OF MINIMUM WATER FLOW IN SUNGAI SIBIU IN PERIOD OF "N" YEARS



Fig. AIV-5 DAILY CHANGE IN RAINFALL AND HYDROGRAPH (SUNGAI SIBIU)

## APPENDIX IV-2 INVESTIGATION ON AVAILABILITY OF PORT FACILITIES

## 2-1 Possible Occupancy Rates of Bulk Cargo Pier

for the factor was the wood better the parties

#### 2-1-1 Method of investigation

The steps commonly used for investigation of the rates of possible occupancy of piers are shown in a flow chart in Fig. AIV-6. According to the given steps, investigation is made of these rates for the Bulk Cargo Pier of the projected Bintulu Deepwater Port which is to be used for shipment of products from the Ammonia and Urea Complex.

The determinants of these rates are the volume of cargo handled, the number of pier