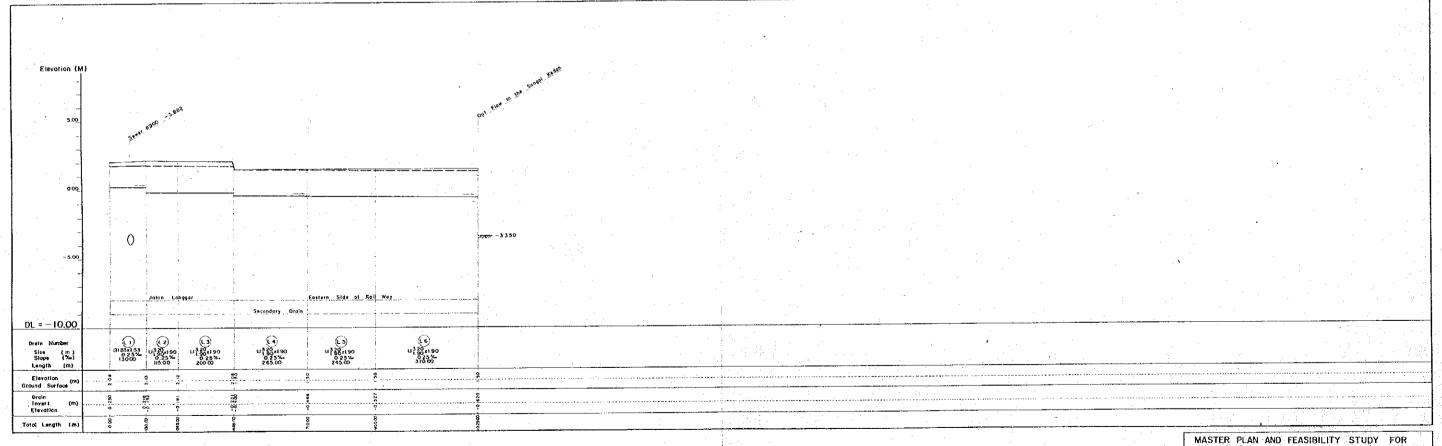

FIGURE DF - 2

SCALE

Hrizontal 1: 5.000

Vertical 1: 100

Proposed Invert

Existing Invert

Line No.

Line No.

Line No.

Concrete Box Culvert

3.00 2.20 x1.20 3.00m: Vapar Width 1.20m: Vapar Width

MASTER PLAN AND FEASIBILITY STUDY FOR SEWERAGE AND DRAINAGE SYSTEM PROJECT IN ALOR SETAR AND ITS URBAN ENVIRONS

JAPAN INTERNATIONAL NIHON SUIDO CONSULTANTS COLLED

JAPAN INTERNATIONAL COOPERATION AGENCY

SUIDO CONSULTANTS CO, TOKYO , JAPAN

PROFILE OF PROPOSED DRAIN
(Putera and Langgar Basin)

DF - 5