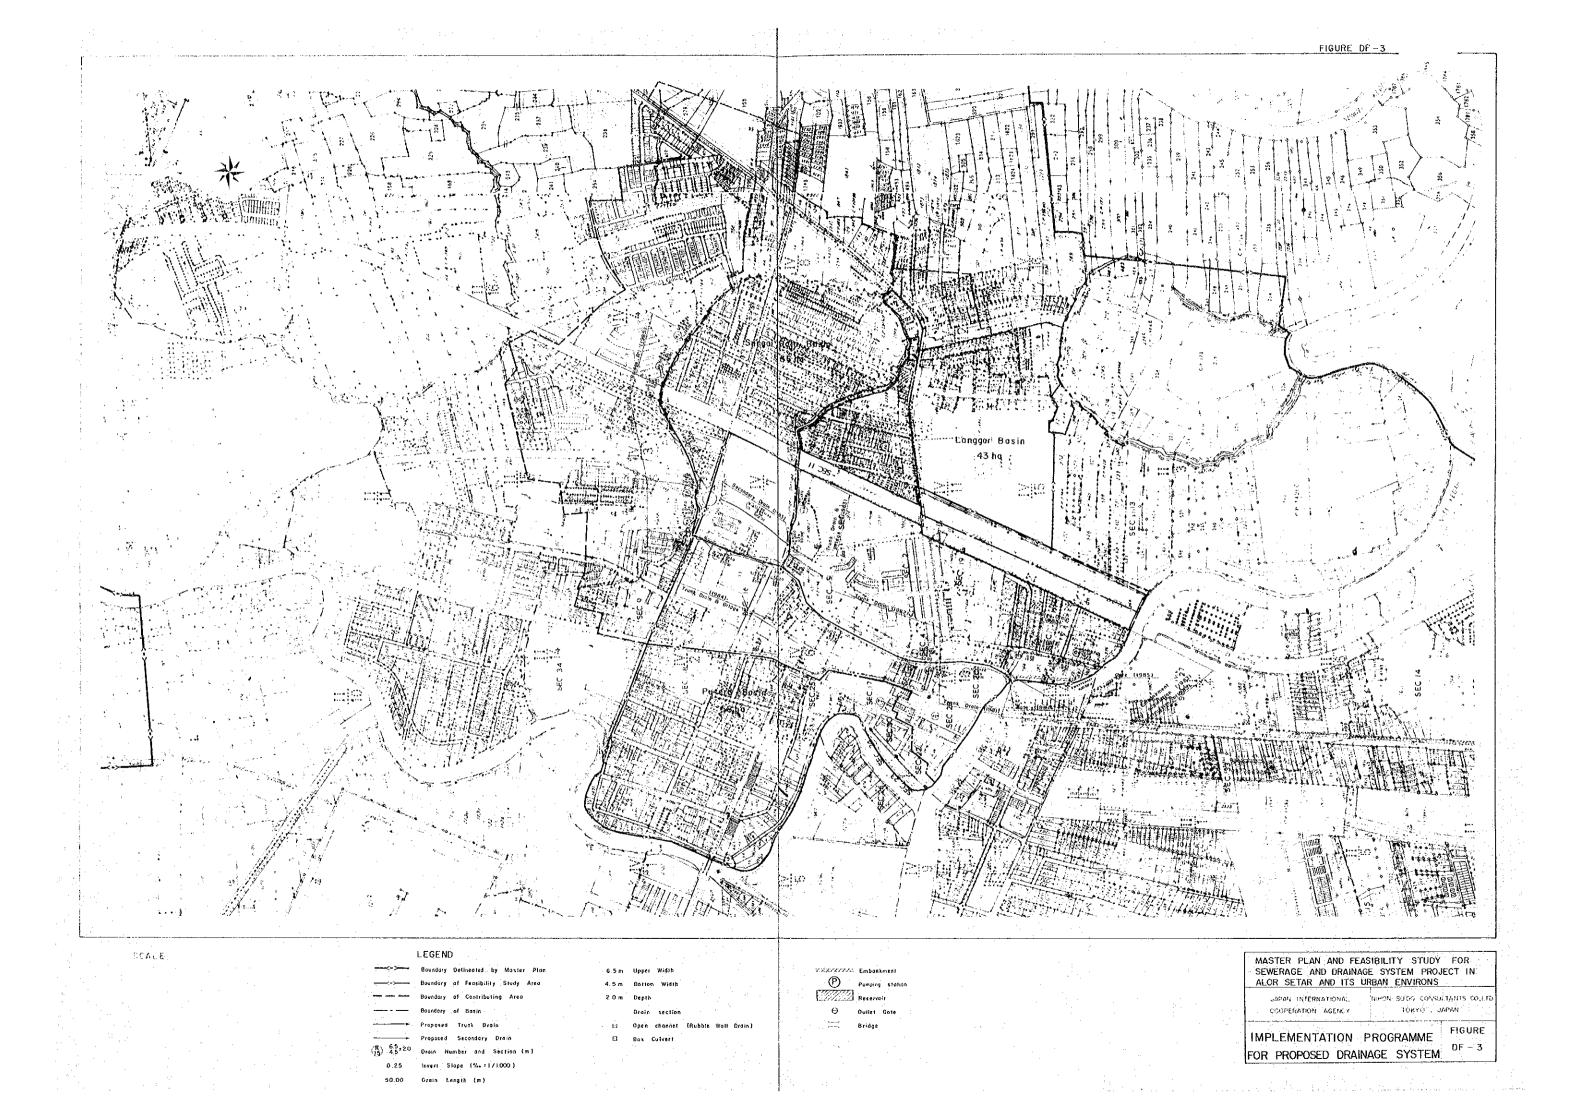

Pumping station

MASTER PLAN AND FEASIBILITY STUDY FOR SEWERAGE AND DRAINAGE SYSTEM PROJECT IN ALOR SETAR AND ITS URBAN ENVIRONS

JAPAN INTERNATIONAL COOPERATION AGENCY TOKYO , JAPAN

PLAN OF OVERALL DRAINAGE SYSTEM