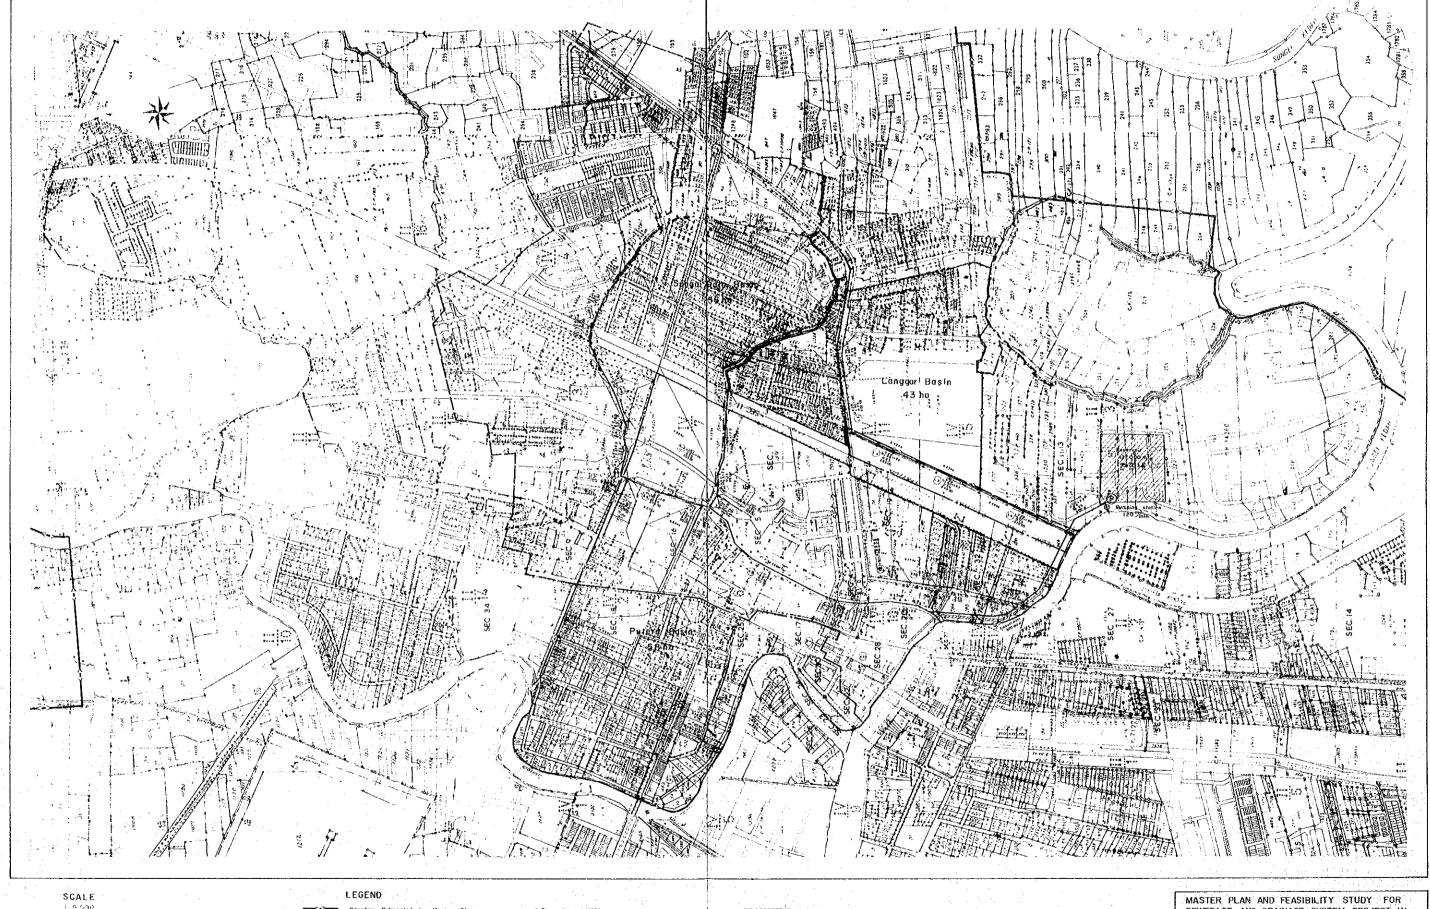

Pumping station

MASTER PLAN AND FEASIBILITY STUDY FOR SEWERAGE AND DRAINAGE SYSTEM PROJECT IN ALOR SETAR AND ITS URBAN ENVIRONS

JAPAN INTERNATIONAL COOPERATION AGENCY TOKYO , JAPAN

PLAN OF OVERALL DRAINAGE SYSTEM