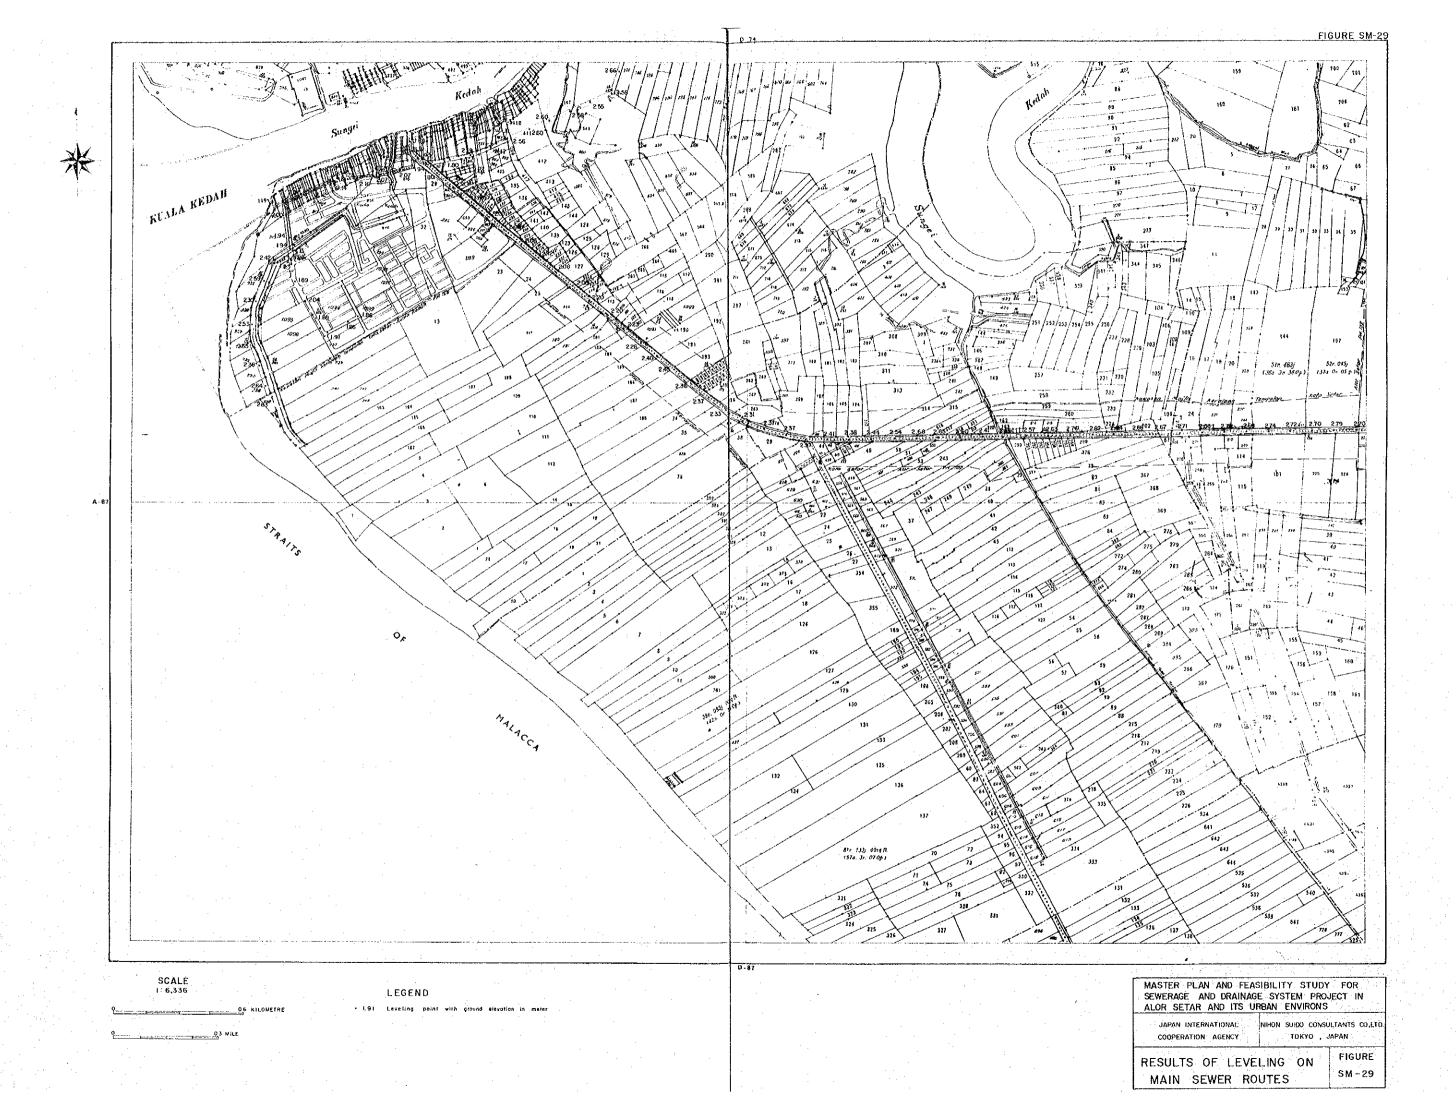

LEGEND + 2.40 Leveling point with ground elevation in mater MASTER PLAN AND FEASIBILITY STUDY FOR SEWERAGE AND DRAINAGE SYSTEM PROJECT IN ALOR SETAR AND ITS URBAN ENVIRONS NIHON SUIDO CONSULTANTS COLLTD JAPAN INTERNATIONAL COOPERATION AGENCY TOKYO , JAPAN FIGURE RESULTS OF LEVELING ON

MAIN SEWER ROUTES

SM-27

SEWERAGE AND DRAINAGE SYSTEM PROJECT IN ALOR SETAR AND ITS URBAN ENVIRONS

JAPAN INTERNATIONAL NIHON SUIGO CONSULTANTS COLLTO TOKYO JAPAN

EXISTING RETICULATION FIGURE

SYSTEM OF DRAIN