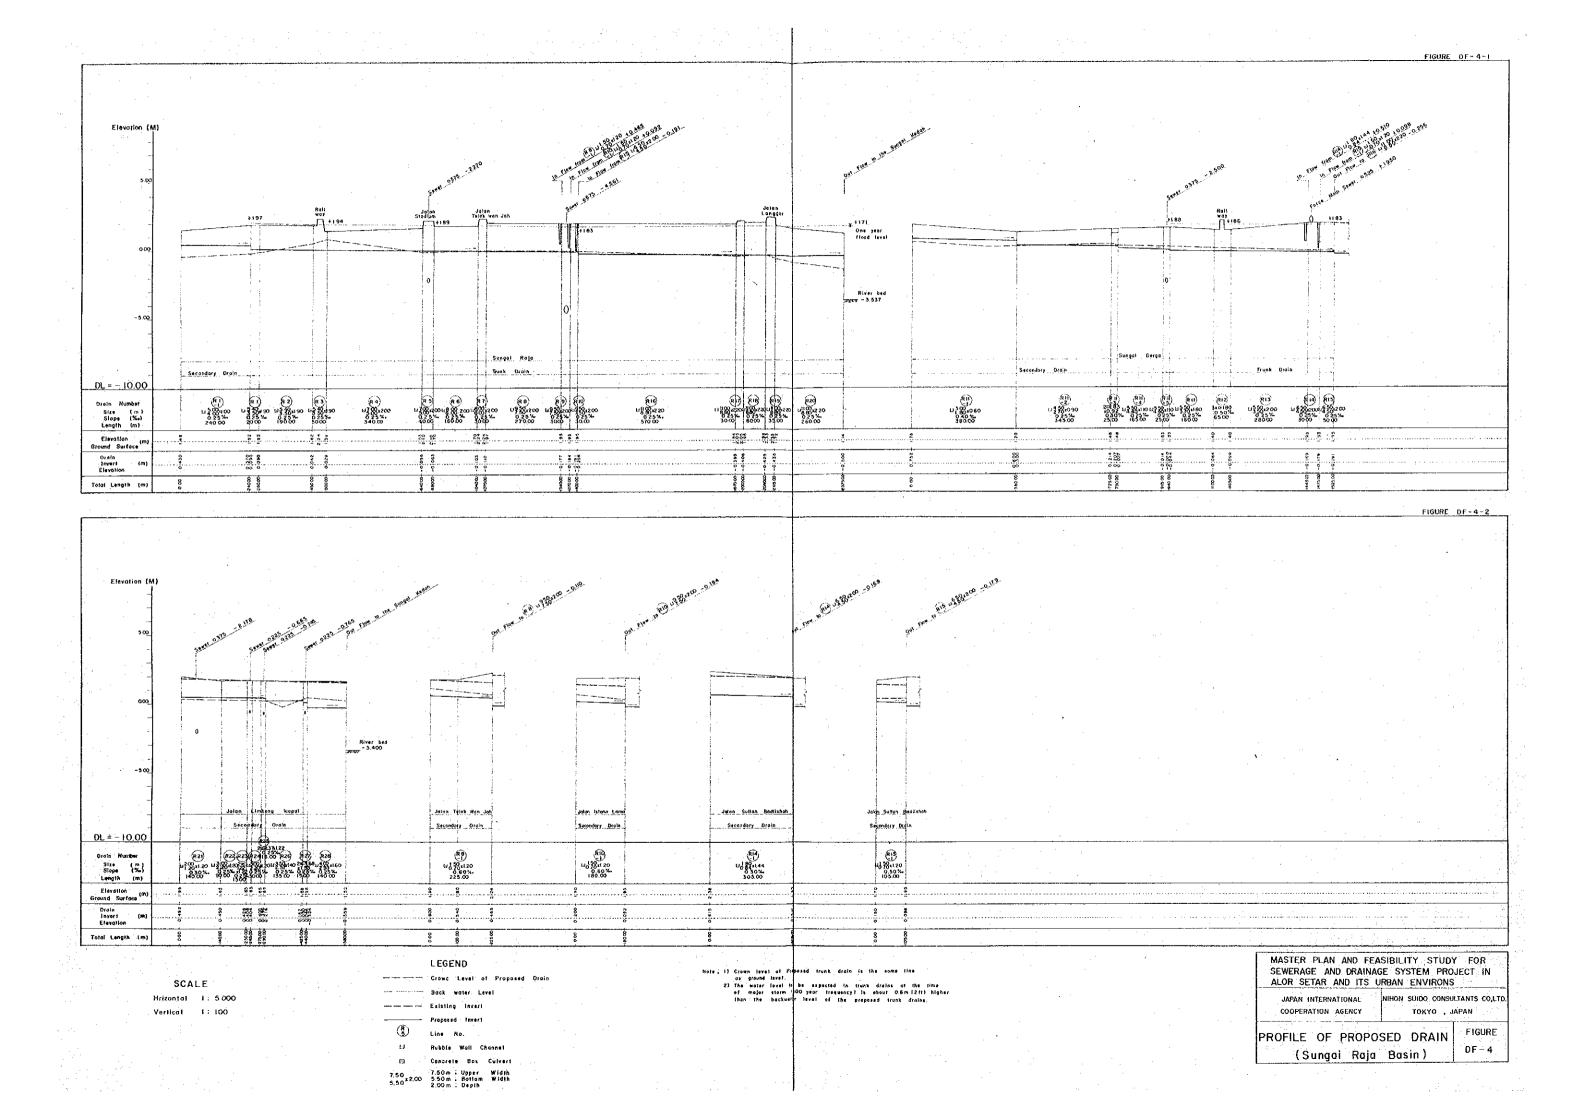

FIGURE DF - 2

SCALE

Hrizontal 1: 5.000

Vertical 1: 100

Proposed Invert

Existing Invert

Line No.

Line No.

Line No.

Concrete Box Culvert

3.00 2.20 x1.20 3.00m: Vapar Width 1.20m: Vapar Width

MASTER PLAN AND FEASIBILITY STUDY FOR SEWERAGE AND DRAINAGE SYSTEM PROJECT IN ALOR SETAR AND ITS URBAN ENVIRONS

JAPAN INTERNATIONAL NIHON SUIDO CONSULTANTS COLLED