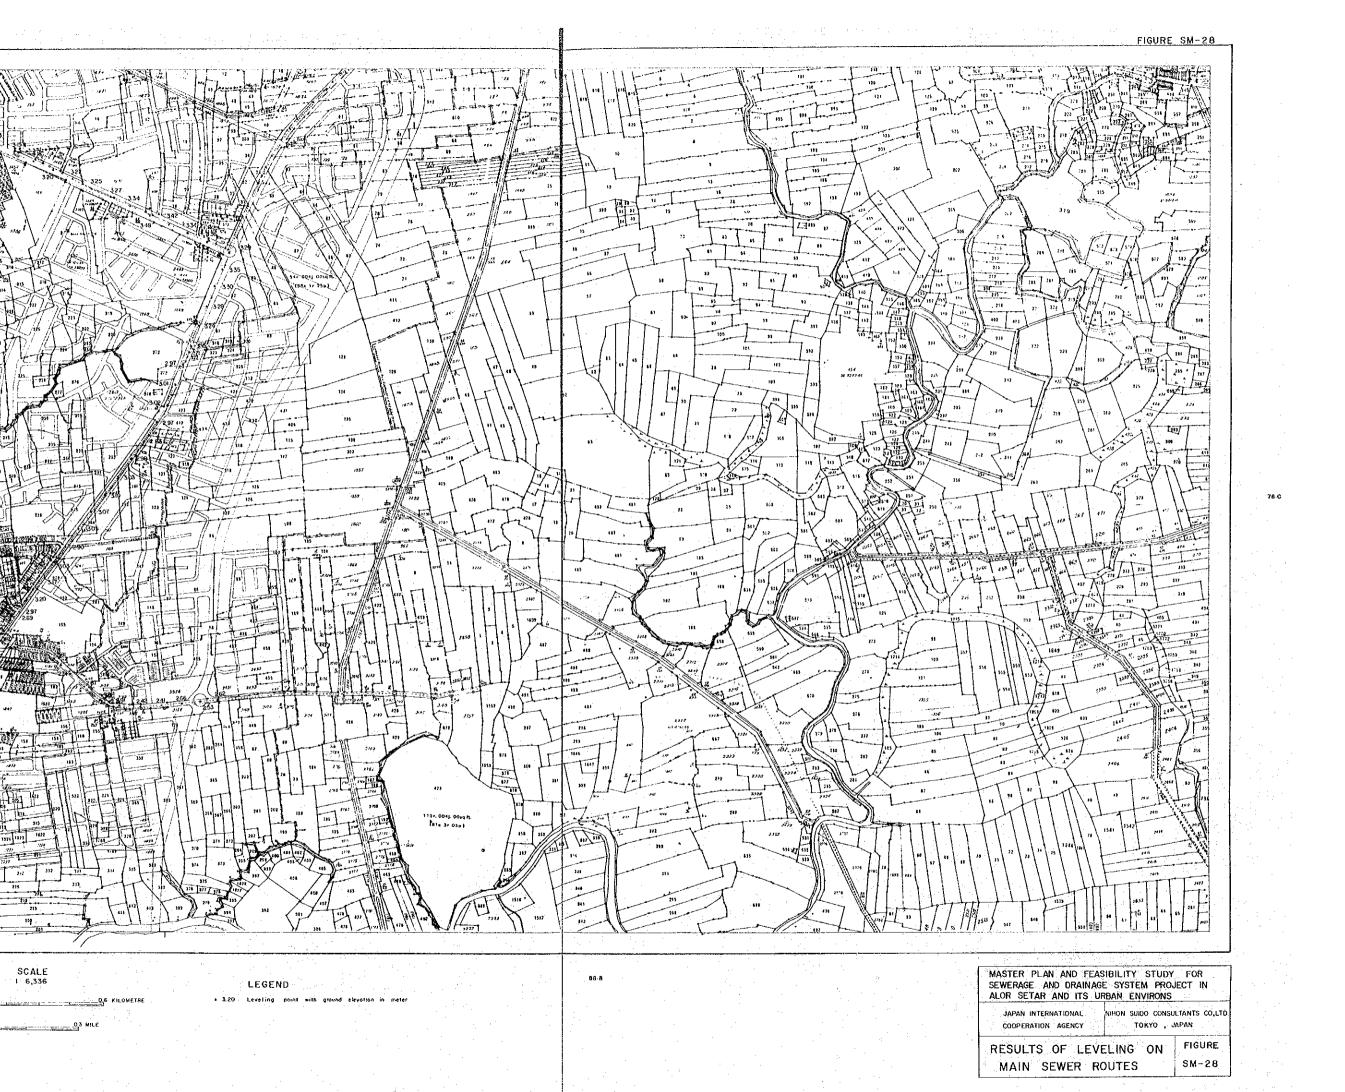

LEGEND + 2.40 Leveling point with ground elevation in mater MASTER PLAN AND FEASIBILITY STUDY FOR SEWERAGE AND DRAINAGE SYSTEM PROJECT IN ALOR SETAR AND ITS URBAN ENVIRONS NIHON SUIDO CONSULTANTS COLLTD JAPAN INTERNATIONAL COOPERATION AGENCY TOKYO , JAPAN FIGURE RESULTS OF LEVELING ON

MAIN SEWER ROUTES

SM-27

SEWERAGE AND DRAINAGE SYSTEM PROJECT IN ALOR SETAR AND ITS URBAN ENVIRONS

JAPAN INTERNATIONAL NIHON SUIGO CONSULTANTS COLLTO TOKYO JAPAN

EXISTING RETICULATION FIGURE

SYSTEM OF DRAIN