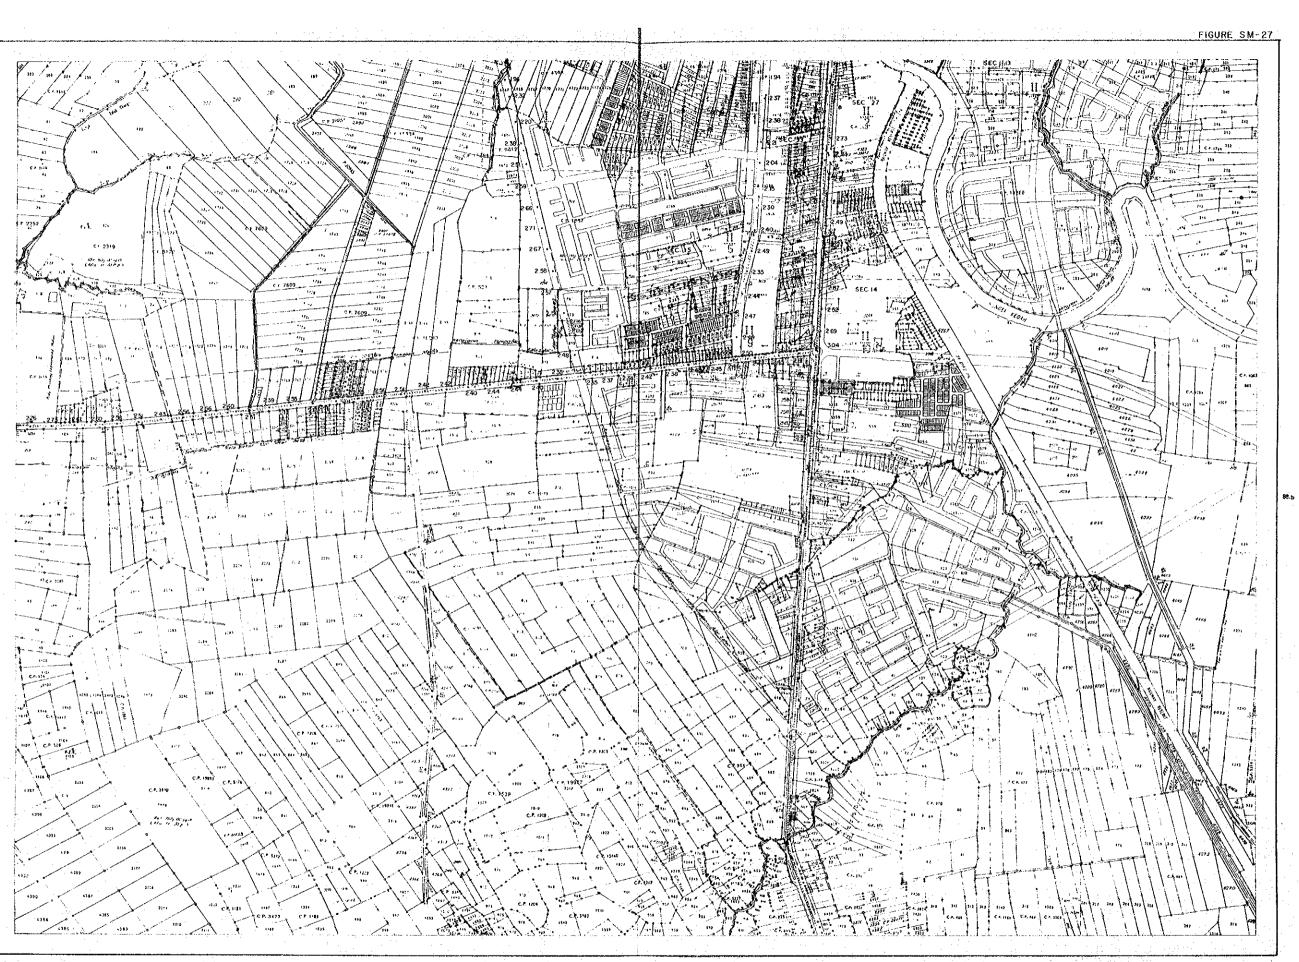

LEGEND + 2.40 Leveling point with ground elevation in mater MASTER PLAN AND FEASIBILITY STUDY FOR SEWERAGE AND DRAINAGE SYSTEM PROJECT IN ALOR SETAR AND ITS URBAN ENVIRONS NIHON SUIDO CONSULTANTS COLLTD JAPAN INTERNATIONAL COOPERATION AGENCY TOKYO , JAPAN FIGURE RESULTS OF LEVELING ON

MAIN SEWER ROUTES

SM-27

SEWERAGE AND DRAINAGE SYSTEM PROJECT IN ALOR SETAR AND ITS URBAN ENVIRONS

JAPAN INTERNATIONAL NIHON SUIGO CONSULTANTS COLLTO TOKYO JAPAN

EXISTING RETICULATION FIGURE

SYSTEM OF DRAIN