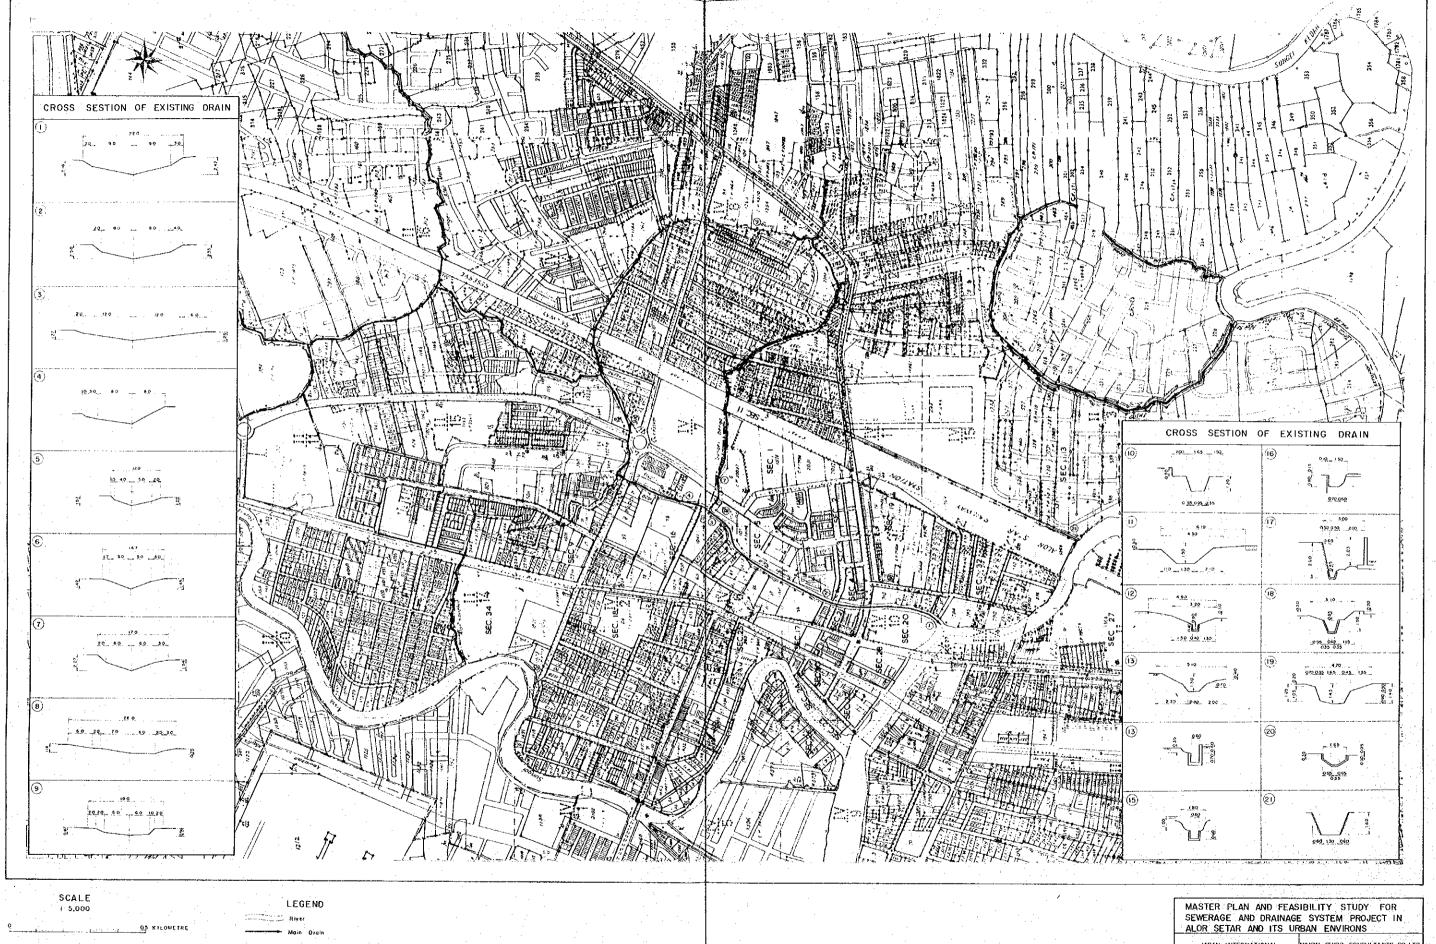

MAIN SEWER ROUTES

SM-27

SEWERAGE AND DRAINAGE SYSTEM PROJECT IN ALOR SETAR AND ITS URBAN ENVIRONS

JAPAN INTERNATIONAL NIHON SUIGO CONSULTANTS COLLTO TOKYO JAPAN

EXISTING RETICULATION FIGURE

SYSTEM OF DRAIN

Pumping station

MASTER PLAN AND FEASIBILITY STUDY FOR SEWERAGE AND DRAINAGE SYSTEM PROJECT IN ALOR SETAR AND ITS URBAN ENVIRONS

JAPAN INTERNATIONAL COOPERATION AGENCY TOKYO , JAPAN

PLAN OF OVERALL DRAINAGE SYSTEM