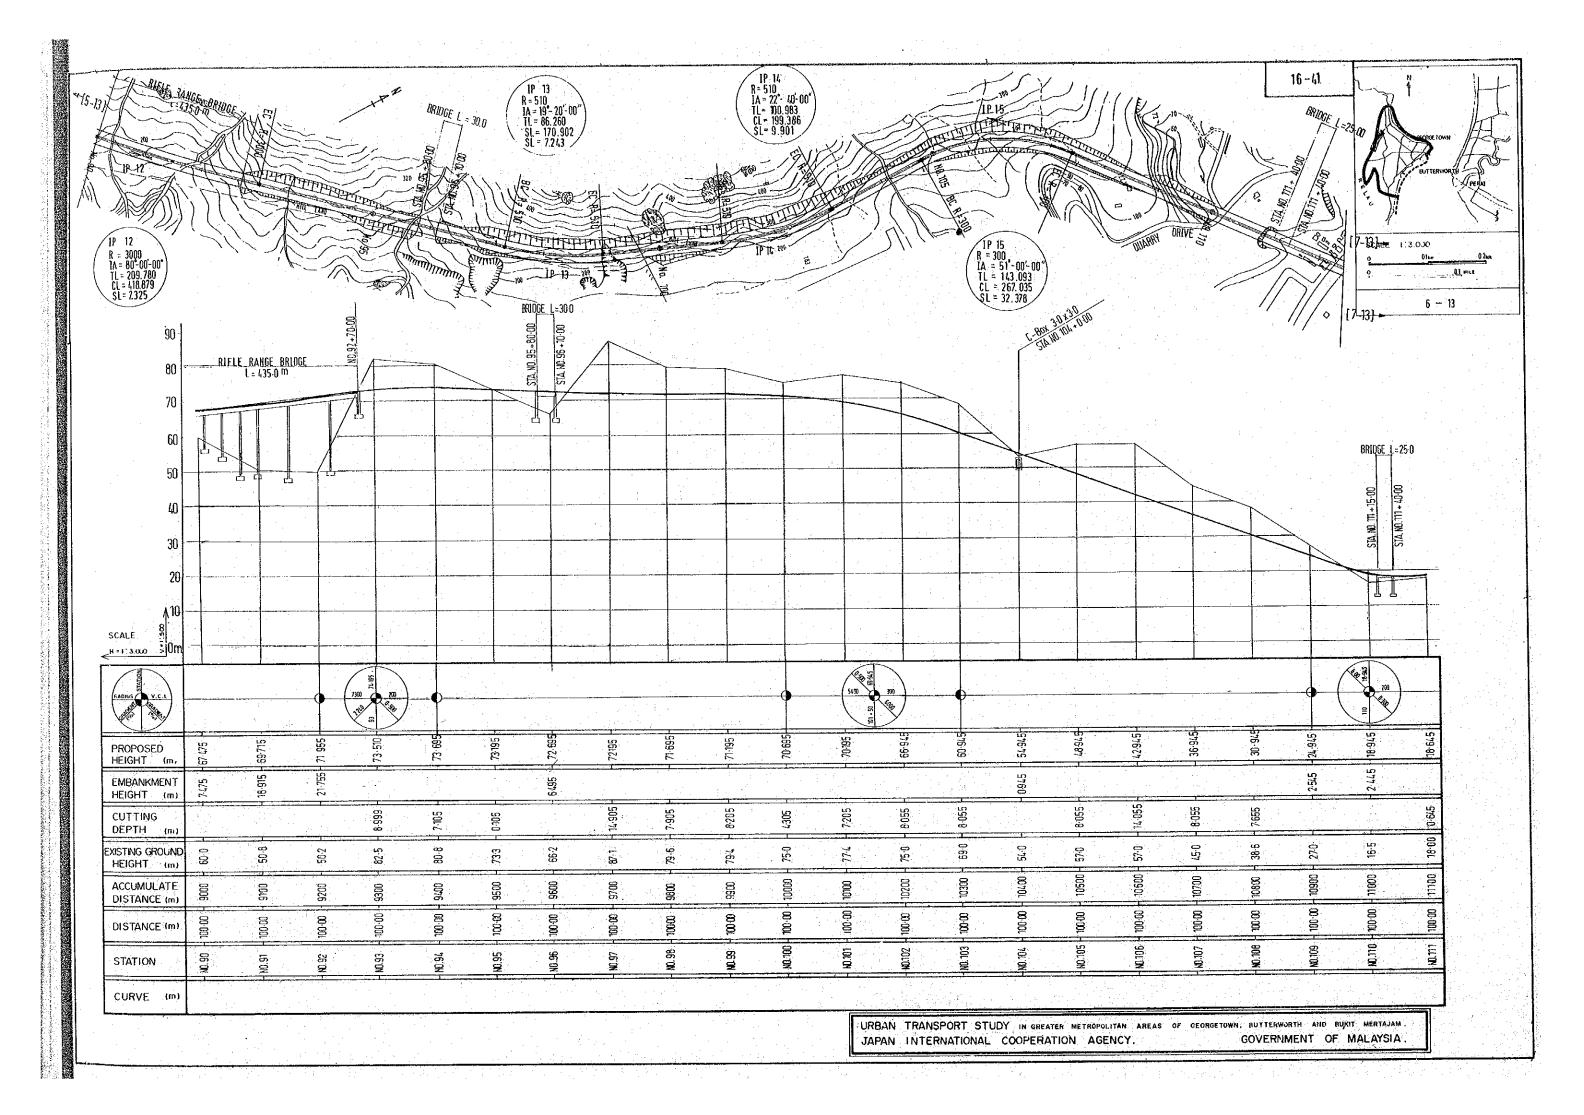

#### CONTENTS

| SHEET NO. | TITLE                                                                                                            | PAGE NO. |
|-----------|------------------------------------------------------------------------------------------------------------------|----------|
|           |                                                                                                                  |          |
|           | LOCATION PLAN OF PENANG OUTER RING ROAD                                                                          | 1 - 41   |
|           | TYPICAL CROSS-SECTION (4-lane)                                                                                   |          |
| 1 - 9     | IMPROVEMENT AND EXTENSION OF EXISTING GURNEY DRIVE                                                               | 2 - 41   |
| 2 - 9     | RESIDENTIAL AREAS WITH AND WITHOUT SERVICE ROAD IMPROVEMENT OF EXISTING JALAN GOTTLIEB AND BAGAN JERMAL          | 3 - 41   |
| 3 - 9     | CUTTING AND EMBANKMENT SECTION                                                                                   | 4 - 41   |
| 4 - 9     | IMPROVEMENT OF EXISTING WELD QUAY, JALAN NORTHAM AND JALAN KELAWET                                               | 5 - 41   |
| 5 - 9     | BRIDGE AND GRADE SEPARATION SECTION                                                                              | 6 - 41   |
|           | TYPICAL CROSS-SECTION (2-lane)                                                                                   |          |
| 6 - 9     | IMPROVEMENT AND EXTENSION OF EXISTING GURNEY DRIVE                                                               | 7 - 41   |
| 7 - 9     | RESIDENTIAL AREAS WITH AND WITH AND WITHOUT SERVICE ROAD IMPROVEMENT OF EXISTING JALAN GOTTLIEB AND BAGAN JERMAL | 8 - 41   |
| 8 - 9     | CUTTING AND EMBANKMENT SECTION                                                                                   | 9 - 41   |
| 9 - 9     | BRIDGE SECTION                                                                                                   | 10 - 41  |
|           | PLAN & PROFILE                                                                                                   |          |
|           | in the station:— The state of the  |          |
| 1 - 13    | No8 TO No. 10                                                                                                    | 11 - 41  |
| 2 - 13    | No. 10 TO No. 30                                                                                                 | 12 - 41  |
| 3 - 13    | No. 30 TO No. 50                                                                                                 | 13 - 41  |
| 4 - 13    | No. 50 TO No. 70                                                                                                 | 14 - 41  |
| 5 - 13    | No. 70 TO No. 90                                                                                                 | 15 - 41  |
| 6 - 13    | No. 90 TO No. 111                                                                                                | 16 - 41  |
| 7 - 13    | No. 100' TO No. 120'                                                                                             | 17 - 41  |
| 8 - 13    | No. 120' TO No. 140'                                                                                             | 18 - 41  |
| 9 - 13    | No. 140' TO No. 132                                                                                              | 19 - 41  |
| 10 - 13   | No. 132 TO No. 148                                                                                               | 20 - 41  |
| 11 - 13   | No. 148 TO No. 166                                                                                               | 21 - 41  |
| 12 - 13   | No. 166 TO No. 180                                                                                               | 22 - 41  |
| 13 - 13   | No. 180 TO No. 194                                                                                               | 23 - 41  |