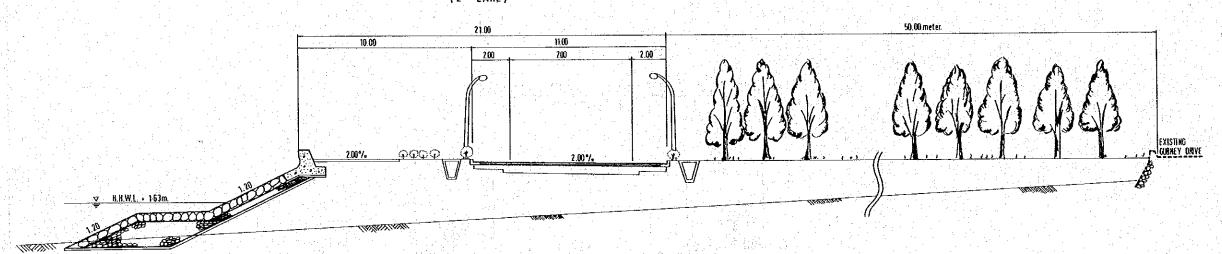

### TYPICAL CROSS - SECTION

IMPROVEMENT OF EXISTING GURNEY ORIVE (2 - LANE)

# EXTENSION OF GURNEY DRIVE (2 - LANE)

6-9