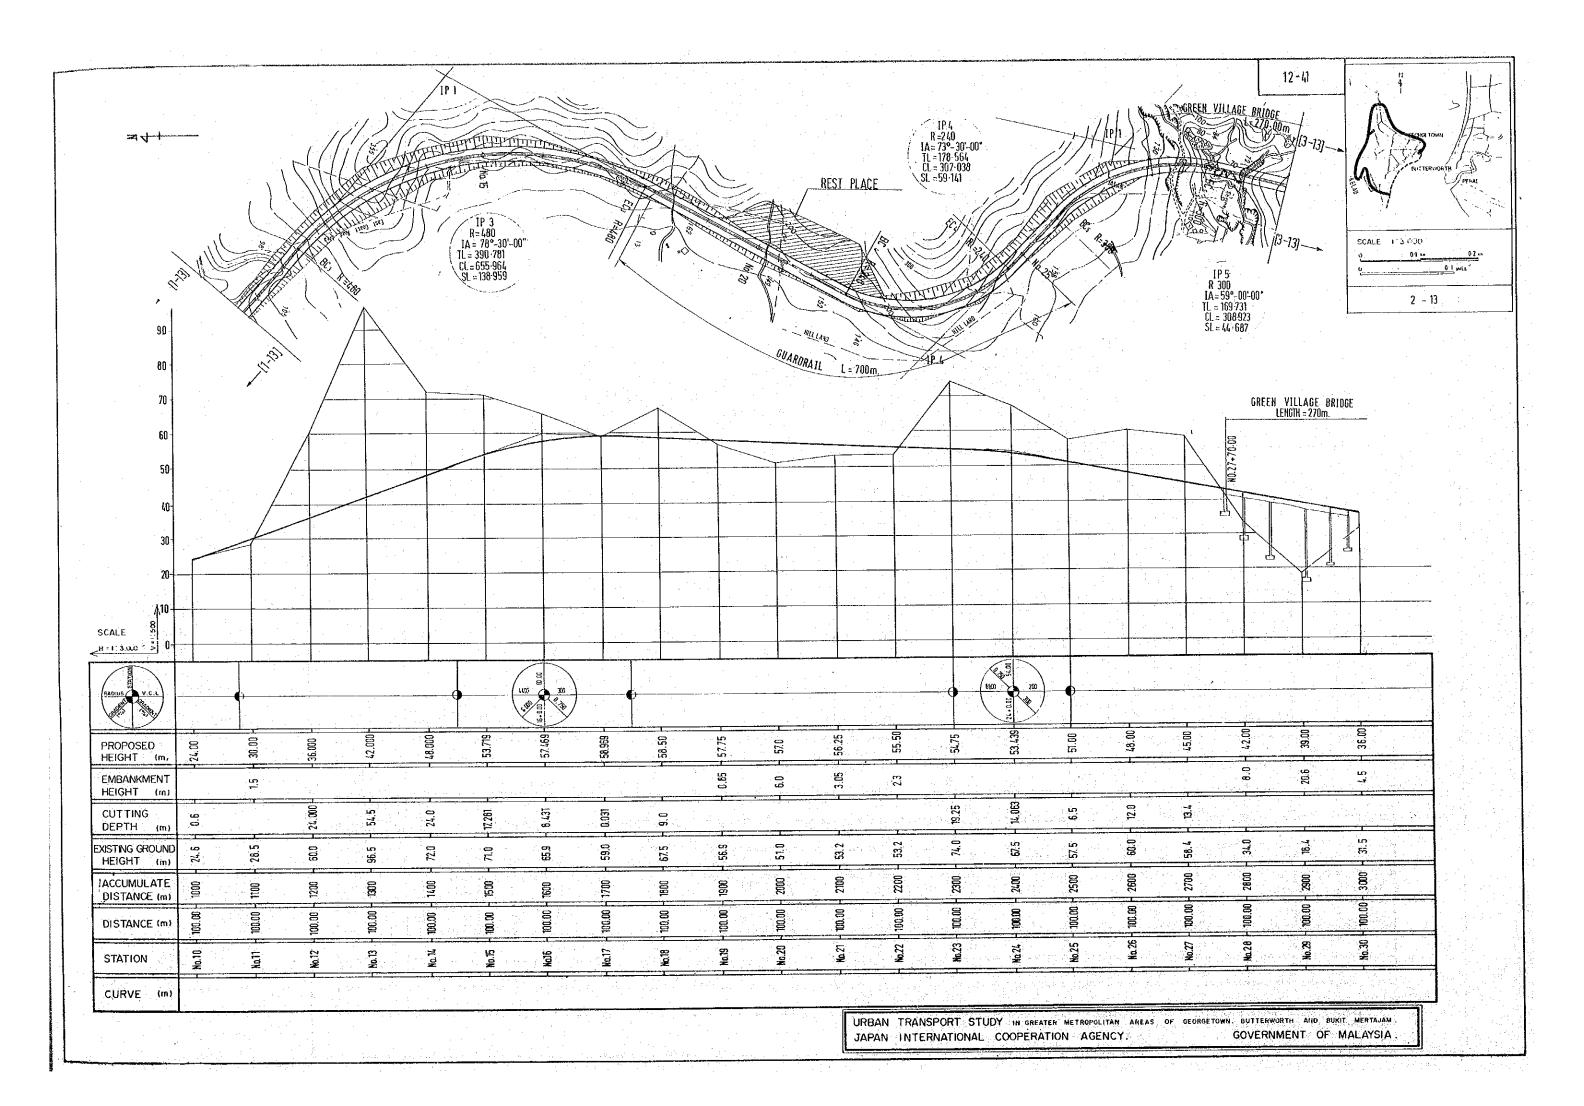

#### CONTENTS

| SHEET NO. | TITLE                                                                                                            | PAGE NO. |
|-----------|------------------------------------------------------------------------------------------------------------------|----------|
|           |                                                                                                                  |          |
|           | LOCATION PLAN OF PENANG OUTER RING ROAD                                                                          | 1 - 41   |
|           | TYPICAL CROSS-SECTION (4-lane)                                                                                   |          |
| 1 - 9     | IMPROVEMENT AND EXTENSION OF EXISTING GURNEY DRIVE                                                               | 2 - 41   |
| 2 - 9     | RESIDENTIAL AREAS WITH AND WITHOUT SERVICE ROAD IMPROVEMENT OF EXISTING JALAN GOTTLIEB AND BAGAN JERMAL          | 3 - 41   |
| 3 - 9     | CUTTING AND EMBANKMENT SECTION                                                                                   | 4 - 41   |
| 4 - 9     | IMPROVEMENT OF EXISTING WELD QUAY, JALAN NORTHAM AND JALAN KELAWET                                               | 5 - 41   |
| 5 - 9     | BRIDGE AND GRADE SEPARATION SECTION                                                                              | 6 - 41   |
|           | TYPICAL CROSS-SECTION (2-lane)                                                                                   |          |
| 6 - 9     | IMPROVEMENT AND EXTENSION OF EXISTING GURNEY DRIVE                                                               | 7 - 41   |
| 7 - 9     | RESIDENTIAL AREAS WITH AND WITH AND WITHOUT SERVICE ROAD IMPROVEMENT OF EXISTING JALAN GOTTLIEB AND BAGAN JERMAL | 8 - 41   |
| 8 - 9     | CUTTING AND EMBANKMENT SECTION                                                                                   | 9 - 41   |
| 9 - 9     | BRIDGE SECTION                                                                                                   | 10 - 41  |
|           | PLAN & PROFILE                                                                                                   |          |
|           | in the station:— The state of the  |          |
| 1 - 13    | No8 TO No. 10                                                                                                    | 11 - 41  |
| 2 - 13    | No. 10 TO No. 30                                                                                                 | 12 - 41  |
| 3 - 13    | No. 30 TO No. 50                                                                                                 | 13 - 41  |
| 4 - 13    | No. 50 TO No. 70                                                                                                 | 14 - 41  |
| 5 - 13    | No. 70 TO No. 90                                                                                                 | 15 - 41  |
| 6 - 13    | No. 90 TO No. 111                                                                                                | 16 - 41  |
| 7 - 13    | No. 100' TO No. 120'                                                                                             | 17 - 41  |
| 8 - 13    | No. 120' TO No. 140'                                                                                             | 18 - 41  |
| 9 - 13    | No. 140' TO No. 132                                                                                              | 19 - 41  |
| 10 - 13   | No. 132 TO No. 148                                                                                               | 20 - 41  |
| 11 - 13   | No. 148 TO No. 166                                                                                               | 21 - 41  |
| 12 - 13   | No. 166 TO No. 180                                                                                               | 22 - 41  |
| 13 - 13   | No. 180 TO No. 194                                                                                               | 23 - 41  |