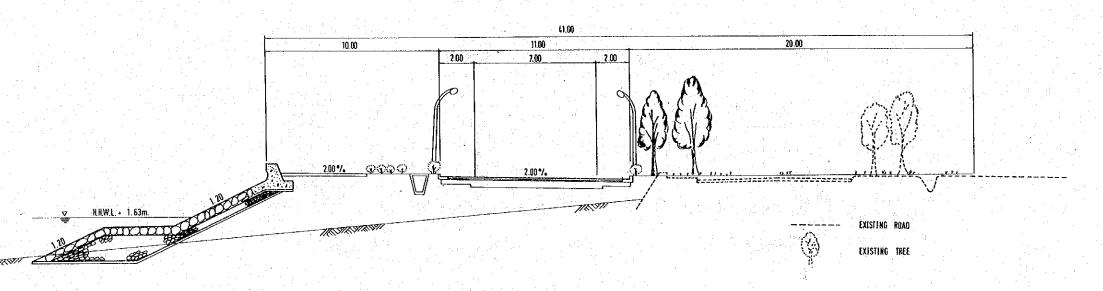

### TYPICAL CROSS - SECTION

IMPROVEMENT OF EXISTING GURNEY ORIVE (2 - LANE)

# EXTENSION OF GURNEY DRIVE (2 - LANE)

6-9