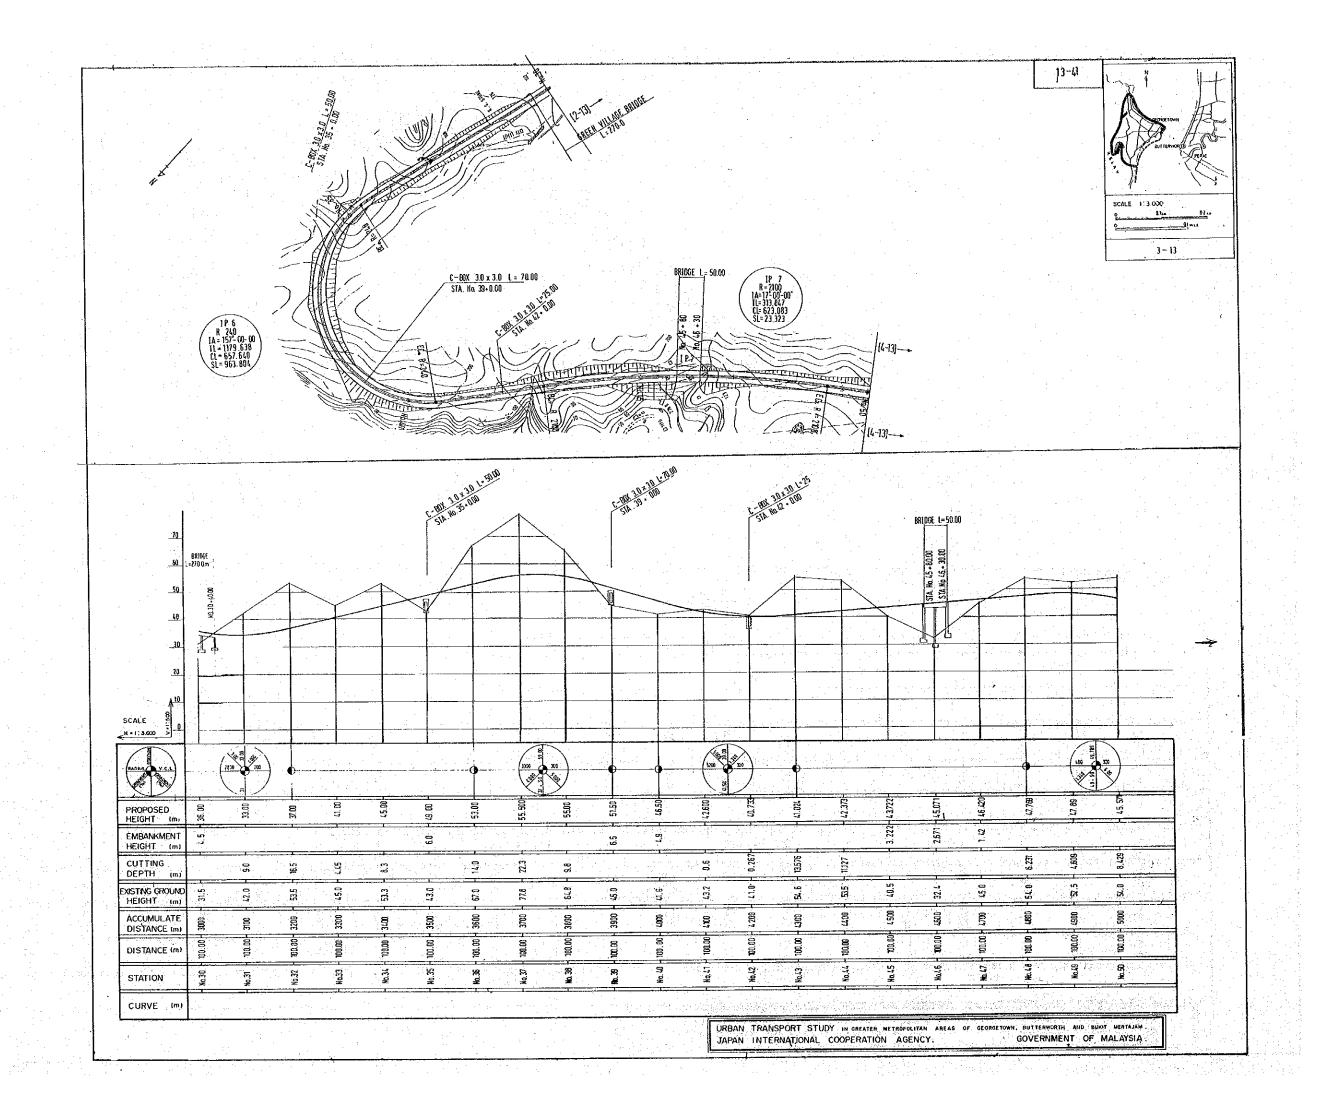

#### CONTENTS

| SHEET NO. | TITLE                                                                                                            | PAGE NO. |
|-----------|------------------------------------------------------------------------------------------------------------------|----------|
|           |                                                                                                                  |          |
|           | LOCATION PLAN OF PENANG OUTER RING ROAD                                                                          | 1 - 41   |
|           | TYPICAL CROSS-SECTION (4-lane)                                                                                   |          |
| 1 - 9     | IMPROVEMENT AND EXTENSION OF EXISTING GURNEY DRIVE                                                               | 2 - 41   |
| 2 - 9     | RESIDENTIAL AREAS WITH AND WITHOUT SERVICE ROAD IMPROVEMENT OF EXISTING JALAN GOTTLIEB AND BAGAN JERMAL          | 3 - 41   |
| 3 - 9     | CUTTING AND EMBANKMENT SECTION                                                                                   | 4 - 41   |
| 4 - 9     | IMPROVEMENT OF EXISTING WELD QUAY, JALAN NORTHAM AND JALAN KELAWET                                               | 5 - 41   |
| 5 - 9     | BRIDGE AND GRADE SEPARATION SECTION                                                                              | 6 - 41   |
|           | TYPICAL CROSS-SECTION (2-lane)                                                                                   |          |
| 6 - 9     | IMPROVEMENT AND EXTENSION OF EXISTING GURNEY DRIVE                                                               | 7 - 41   |
| 7 - 9     | RESIDENTIAL AREAS WITH AND WITH AND WITHOUT SERVICE ROAD IMPROVEMENT OF EXISTING JALAN GOTTLIEB AND BAGAN JERMAL | 8 - 41   |
| 8 - 9     | CUTTING AND EMBANKMENT SECTION                                                                                   | 9 - 41   |
| 9 - 9     | BRIDGE SECTION                                                                                                   | 10 - 41  |
|           | PLAN & PROFILE                                                                                                   |          |
|           | in the station:— The state of the  |          |
| 1 - 13    | No8 TO No. 10                                                                                                    | 11 - 41  |
| 2 - 13    | No. 10 TO No. 30                                                                                                 | 12 - 41  |
| 3 - 13    | No. 30 TO No. 50                                                                                                 | 13 - 41  |
| 4 - 13    | No. 50 TO No. 70                                                                                                 | 14 - 41  |
| 5 - 13    | No. 70 TO No. 90                                                                                                 | 15 - 41  |
| 6 - 13    | No. 90 TO No. 111                                                                                                | 16 - 41  |
| 7 - 13    | No. 100' TO No. 120'                                                                                             | 17 - 41  |
| 8 - 13    | No. 120' TO No. 140'                                                                                             | 18 - 41  |
| 9 - 13    | No. 140' TO No. 132                                                                                              | 19 - 41  |
| 10 - 13   | No. 132 TO No. 148                                                                                               | 20 - 41  |
| 11 - 13   | No. 148 TO No. 166                                                                                               | 21 - 41  |
| 12 - 13   | No. 166 TO No. 180                                                                                               | 22 - 41  |
| 13 - 13   | No. 180 TO No. 194                                                                                               | 23 - 41  |