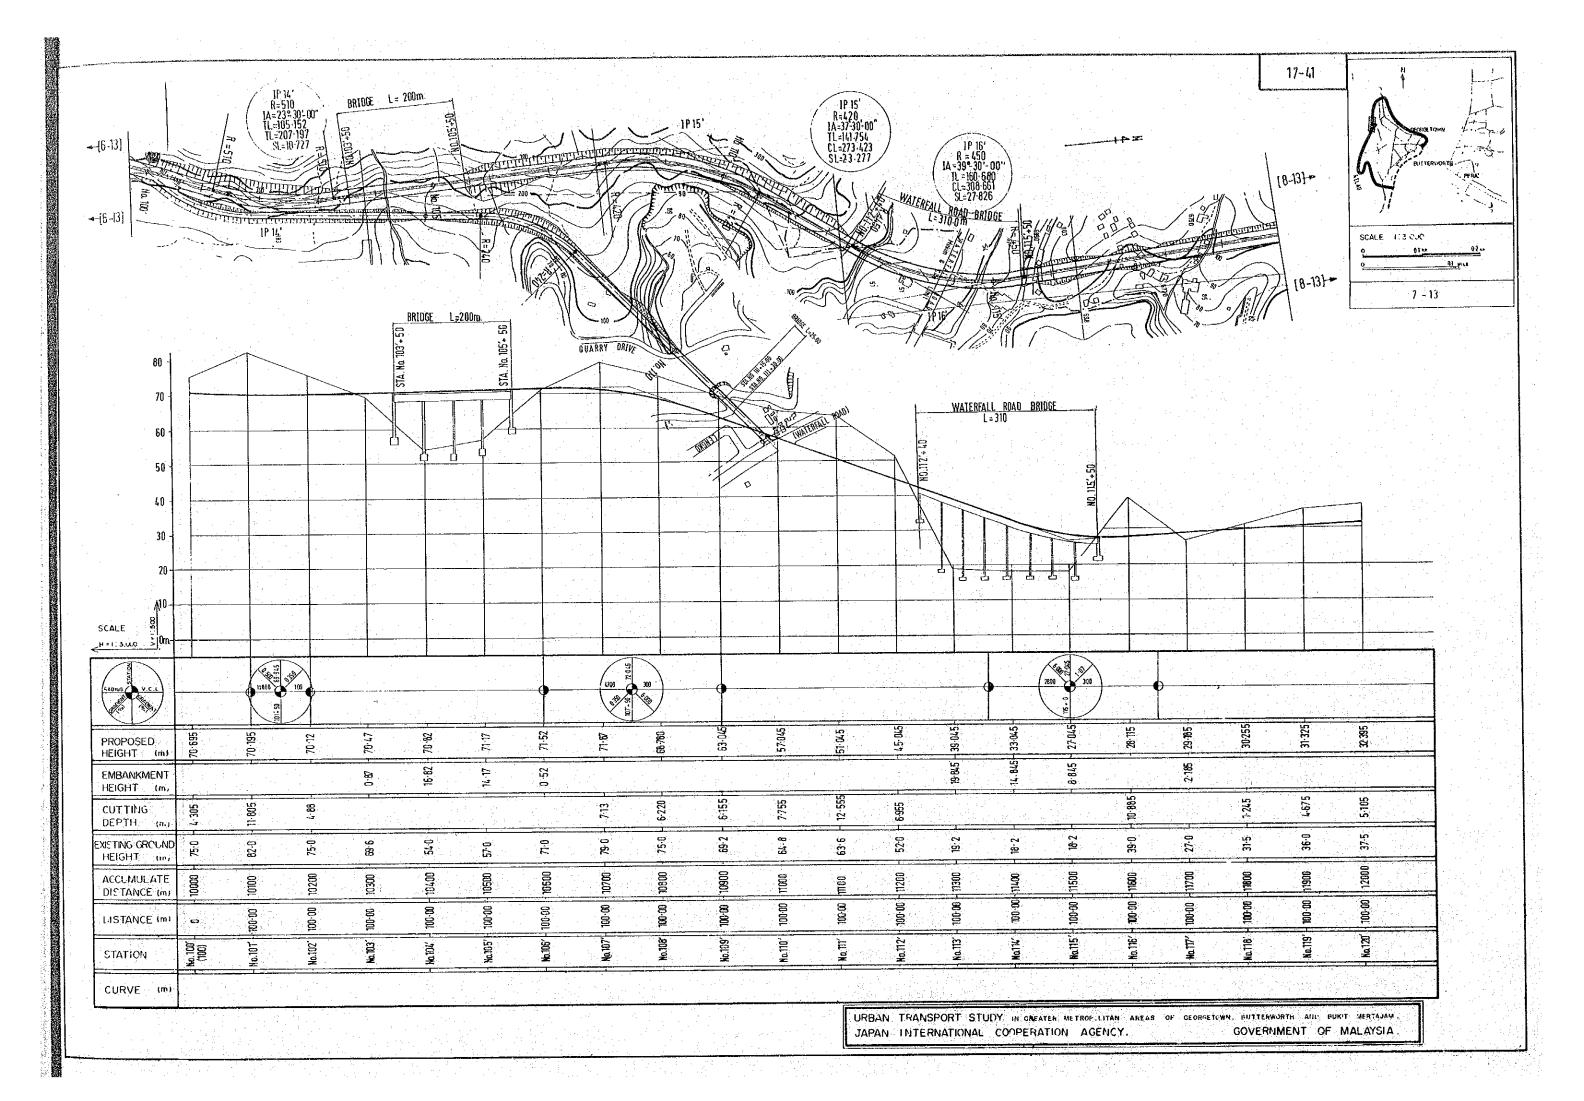

#### CONTENTS

| SHEET NO. | TITLE                                                                                                            | PAGE NO. |
|-----------|------------------------------------------------------------------------------------------------------------------|----------|
|           |                                                                                                                  |          |
|           | LOCATION PLAN OF PENANG OUTER RING ROAD                                                                          | 1 - 41   |
|           | TYPICAL CROSS-SECTION (4-lane)                                                                                   |          |
| 1 - 9     | IMPROVEMENT AND EXTENSION OF EXISTING GURNEY DRIVE                                                               | 2 - 41   |
| 2 - 9     | RESIDENTIAL AREAS WITH AND WITHOUT SERVICE ROAD IMPROVEMENT OF EXISTING JALAN GOTTLIEB AND BAGAN JERMAL          | 3 - 41   |
| 3 - 9     | CUTTING AND EMBANKMENT SECTION                                                                                   | 4 - 41   |
| 4 - 9     | IMPROVEMENT OF EXISTING WELD QUAY, JALAN NORTHAM AND JALAN KELAWET                                               | 5 - 41   |
| 5 - 9     | BRIDGE AND GRADE SEPARATION SECTION                                                                              | 6 - 41   |
|           | TYPICAL CROSS-SECTION (2-lane)                                                                                   |          |
| 6 - 9     | IMPROVEMENT AND EXTENSION OF EXISTING GURNEY DRIVE                                                               | 7 - 41   |
| 7 - 9     | RESIDENTIAL AREAS WITH AND WITH AND WITHOUT SERVICE ROAD IMPROVEMENT OF EXISTING JALAN GOTTLIEB AND BAGAN JERMAL | 8 - 41   |
| 8 - 9     | CUTTING AND EMBANKMENT SECTION                                                                                   | 9 - 41   |
| 9 - 9     | BRIDGE SECTION                                                                                                   | 10 - 41  |
|           | PLAN & PROFILE                                                                                                   |          |
|           | in the station:— The state of the  |          |
| 1 - 13    | No8 TO No. 10                                                                                                    | 11 - 41  |
| 2 - 13    | No. 10 TO No. 30                                                                                                 | 12 - 41  |
| 3 - 13    | No. 30 TO No. 50                                                                                                 | 13 - 41  |
| 4 - 13    | No. 50 TO No. 70                                                                                                 | 14 - 41  |
| 5 - 13    | No. 70 TO No. 90                                                                                                 | 15 - 41  |
| 6 - 13    | No. 90 TO No. 111                                                                                                | 16 - 41  |
| 7 - 13    | No. 100' TO No. 120'                                                                                             | 17 - 41  |
| 8 - 13    | No. 120' TO No. 140'                                                                                             | 18 - 41  |
| 9 - 13    | No. 140' TO No. 132                                                                                              | 19 - 41  |
| 10 - 13   | No. 132 TO No. 148                                                                                               | 20 - 41  |
| 11 - 13   | No. 148 TO No. 166                                                                                               | 21 - 41  |
| 12 - 13   | No. 166 TO No. 180                                                                                               | 22 - 41  |
| 13 - 13   | No. 180 TO No. 194                                                                                               | 23 - 41  |