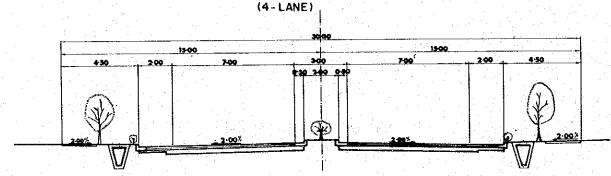

### TYPICAL CROSS-SECTION

## Residential Areas with Service Roads (4-LANE)

## Residential Areas without Service Roads (4-LANE)