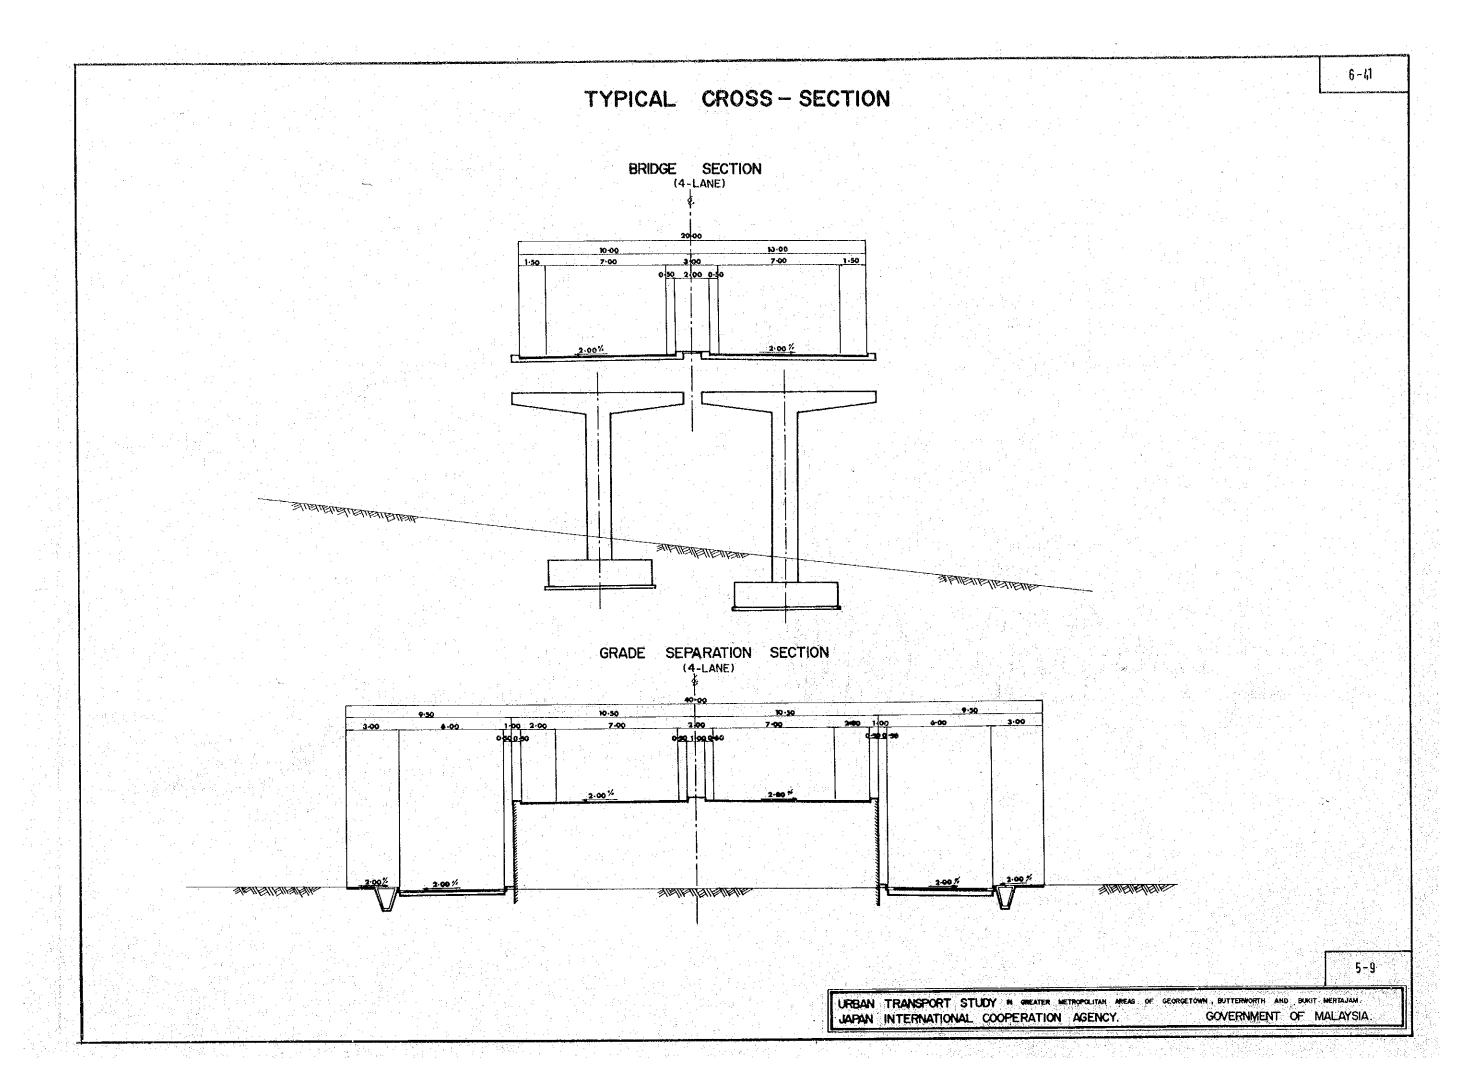

### TYPICAL CROSS-SECTION

IMPROVEMENT OF EXISTING WELD QUAY (4-LANE)

#### IMPROVEMENT OF EXISTING JALAN NORTHAM & KELAWEI

4-9

URBAN TRANSPORT STUDY IN GREATER METROPOLITAN AREAS OF GEORGETOWN BUTTERWORTH AND BURIT MERTAJAM.

JAPAN INTERNATIONAL COOPERATION AGENCY.

GOVERNMENT OF MALAYSIA