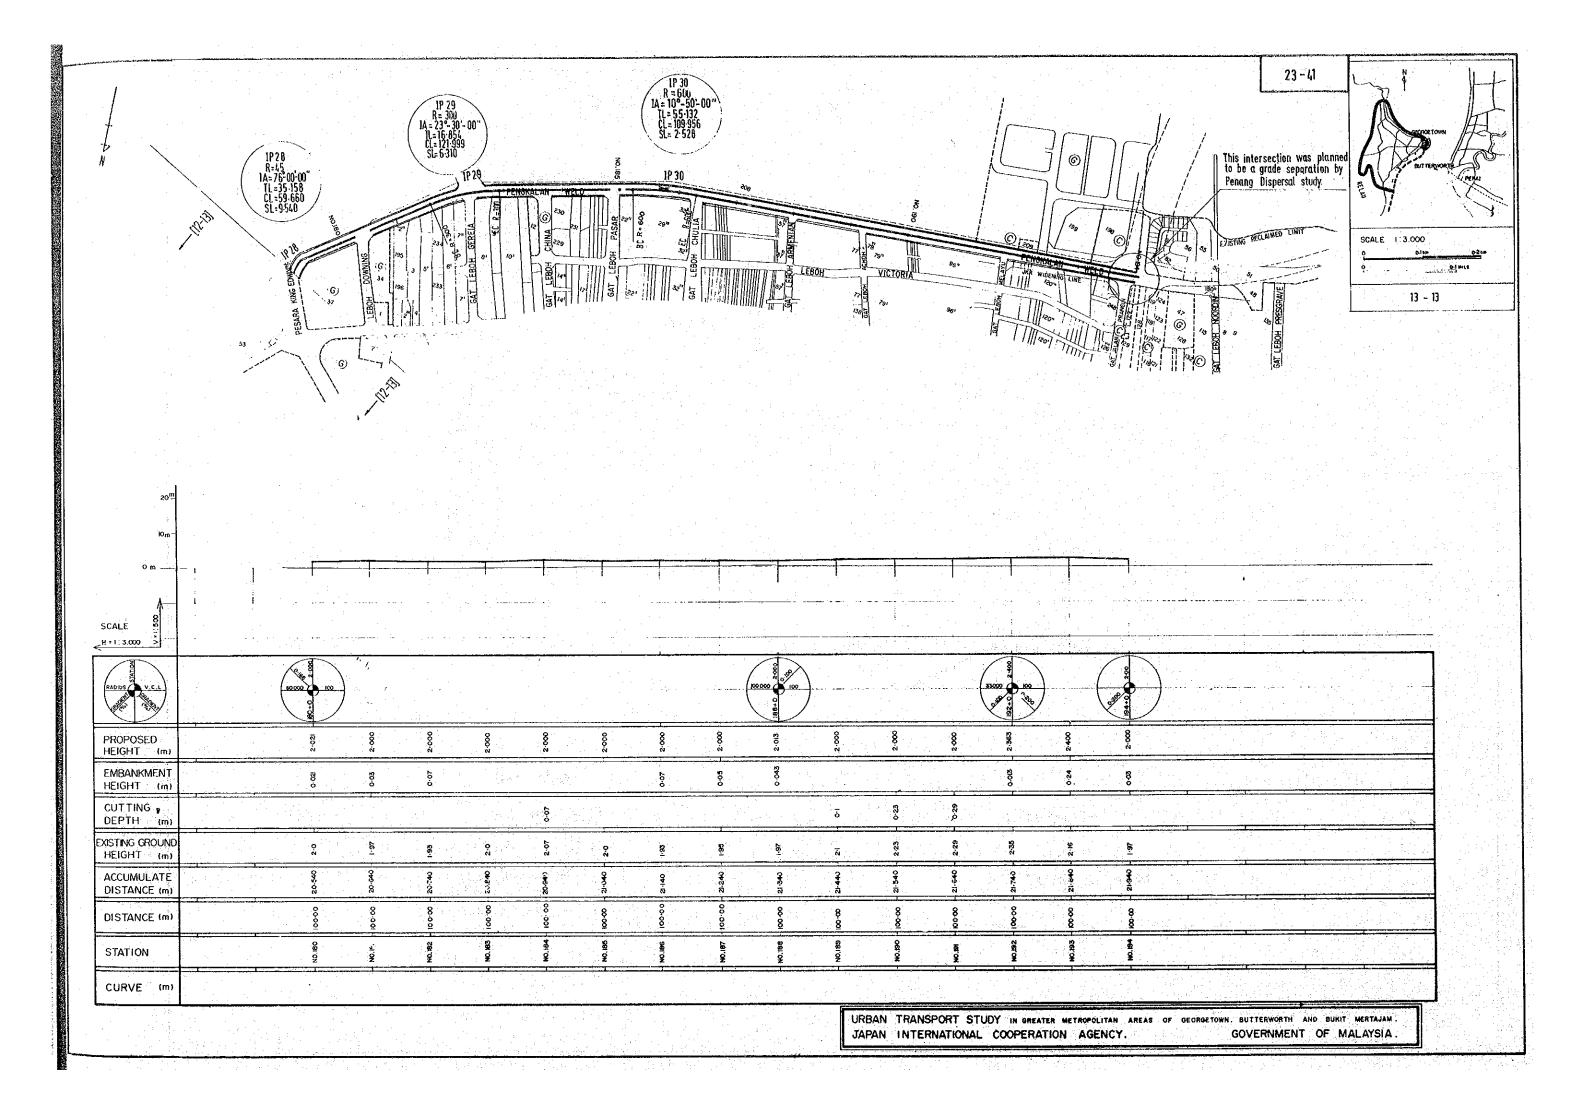

#### CONTENTS

| SHEET NO. | TITLE                                                                                                            | PAGE NO. |
|-----------|------------------------------------------------------------------------------------------------------------------|----------|
|           |                                                                                                                  |          |
|           | LOCATION PLAN OF PENANG OUTER RING ROAD                                                                          | 1 - 41   |
|           | TYPICAL CROSS-SECTION (4-lane)                                                                                   |          |
| 1 - 9     | IMPROVEMENT AND EXTENSION OF EXISTING GURNEY DRIVE                                                               | 2 - 41   |
| 2 - 9     | RESIDENTIAL AREAS WITH AND WITHOUT SERVICE ROAD IMPROVEMENT OF EXISTING JALAN GOTTLIEB AND BAGAN JERMAL          | 3 - 41   |
| 3 - 9     | CUTTING AND EMBANKMENT SECTION                                                                                   | 4 - 41   |
| 4 - 9     | IMPROVEMENT OF EXISTING WELD QUAY, JALAN NORTHAM AND JALAN KELAWET                                               | 5 - 41   |
| 5 - 9     | BRIDGE AND GRADE SEPARATION SECTION                                                                              | 6 - 41   |
|           | TYPICAL CROSS-SECTION (2-lane)                                                                                   |          |
| 6 - 9     | IMPROVEMENT AND EXTENSION OF EXISTING GURNEY DRIVE                                                               | 7 - 41   |
| 7 - 9     | RESIDENTIAL AREAS WITH AND WITH AND WITHOUT SERVICE ROAD IMPROVEMENT OF EXISTING JALAN GOTTLIEB AND BAGAN JERMAL | 8 - 41   |
| 8 - 9     | CUTTING AND EMBANKMENT SECTION                                                                                   | 9 - 41   |
| 9 - 9     | BRIDGE SECTION                                                                                                   | 10 - 41  |
|           | PLAN & PROFILE                                                                                                   |          |
|           | in the station:— The state of the  |          |
| 1 - 13    | No8 TO No. 10                                                                                                    | 11 - 41  |
| 2 - 13    | No. 10 TO No. 30                                                                                                 | 12 - 41  |
| 3 - 13    | No. 30 TO No. 50                                                                                                 | 13 - 41  |
| 4 - 13    | No. 50 TO No. 70                                                                                                 | 14 - 41  |
| 5 - 13    | No. 70 TO No. 90                                                                                                 | 15 - 41  |
| 6 - 13    | No. 90 TO No. 111                                                                                                | 16 - 41  |
| 7 - 13    | No. 100' TO No. 120'                                                                                             | 17 - 41  |
| 8 - 13    | No. 120' TO No. 140'                                                                                             | 18 - 41  |
| 9 - 13    | No. 140' TO No. 132                                                                                              | 19 - 41  |
| 10 - 13   | No. 132 TO No. 148                                                                                               | 20 - 41  |
| 11 - 13   | No. 148 TO No. 166                                                                                               | 21 - 41  |
| 12 - 13   | No. 166 TO No. 180                                                                                               | 22 - 41  |
| 13 - 13   | No. 180 TO No. 194                                                                                               | 23 - 41  |