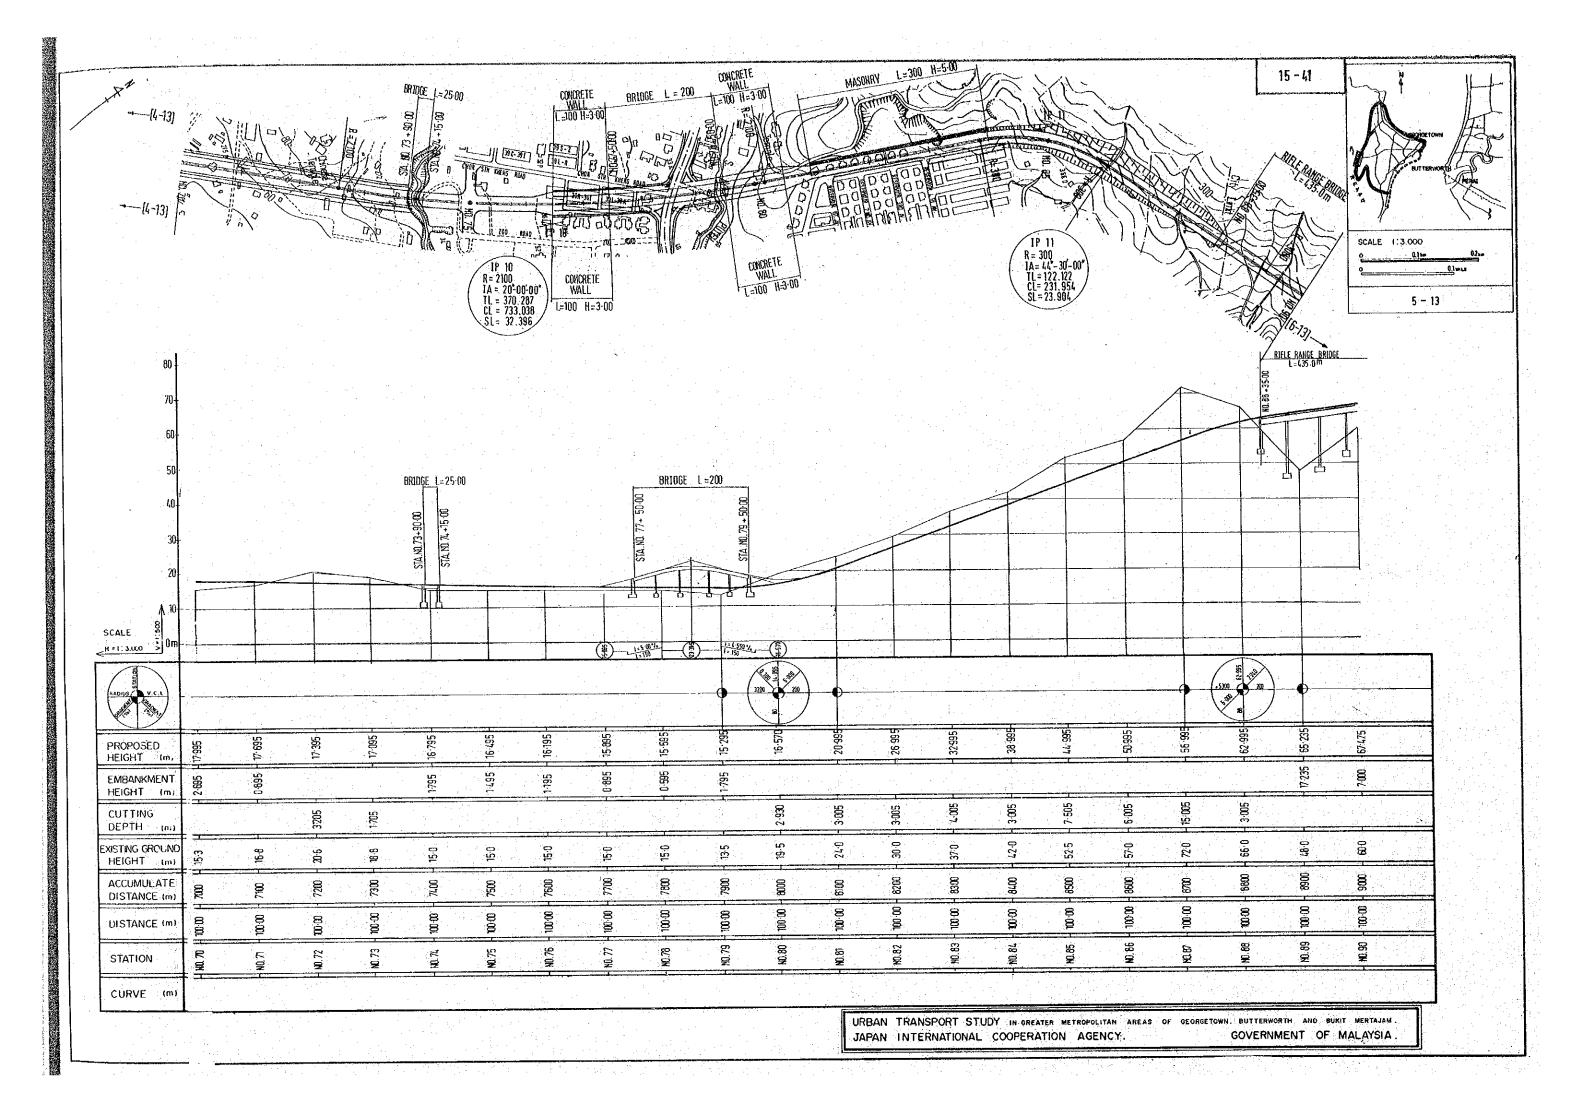

#### CONTENTS

| SHEET NO. | TITLE                                                                                                            | PAGE NO. |
|-----------|------------------------------------------------------------------------------------------------------------------|----------|
|           |                                                                                                                  |          |
|           | LOCATION PLAN OF PENANG OUTER RING ROAD                                                                          | 1 - 41   |
|           | TYPICAL CROSS-SECTION (4-lane)                                                                                   |          |
| 1 - 9     | IMPROVEMENT AND EXTENSION OF EXISTING GURNEY DRIVE                                                               | 2 - 41   |
| 2 - 9     | RESIDENTIAL AREAS WITH AND WITHOUT SERVICE ROAD IMPROVEMENT OF EXISTING JALAN GOTTLIEB AND BAGAN JERMAL          | 3 - 41   |
| 3 - 9     | CUTTING AND EMBANKMENT SECTION                                                                                   | 4 - 41   |
| 4 - 9     | IMPROVEMENT OF EXISTING WELD QUAY, JALAN NORTHAM AND JALAN KELAWET                                               | 5 - 41   |
| 5 - 9     | BRIDGE AND GRADE SEPARATION SECTION                                                                              | 6 - 41   |
|           | TYPICAL CROSS-SECTION (2-lane)                                                                                   |          |
| 6 - 9     | IMPROVEMENT AND EXTENSION OF EXISTING GURNEY DRIVE                                                               | 7 - 41   |
| 7 - 9     | RESIDENTIAL AREAS WITH AND WITH AND WITHOUT SERVICE ROAD IMPROVEMENT OF EXISTING JALAN GOTTLIEB AND BAGAN JERMAL | 8 - 41   |
| 8 - 9     | CUTTING AND EMBANKMENT SECTION                                                                                   | 9 - 41   |
| 9 - 9     | BRIDGE SECTION                                                                                                   | 10 - 41  |
|           | PLAN & PROFILE                                                                                                   |          |
|           | in the station:— The state of the  |          |
| 1 - 13    | No8 TO No. 10                                                                                                    | 11 - 41  |
| 2 - 13    | No. 10 TO No. 30                                                                                                 | 12 - 41  |
| 3 - 13    | No. 30 TO No. 50                                                                                                 | 13 - 41  |
| 4 - 13    | No. 50 TO No. 70                                                                                                 | 14 - 41  |
| 5 - 13    | No. 70 TO No. 90                                                                                                 | 15 - 41  |
| 6 - 13    | No. 90 TO No. 111                                                                                                | 16 - 41  |
| 7 - 13    | No. 100' TO No. 120'                                                                                             | 17 - 41  |
| 8 - 13    | No. 120' TO No. 140'                                                                                             | 18 - 41  |
| 9 - 13    | No. 140' TO No. 132                                                                                              | 19 - 41  |
| 10 - 13   | No. 132 TO No. 148                                                                                               | 20 - 41  |
| 11 - 13   | No. 148 TO No. 166                                                                                               | 21 - 41  |
| 12 - 13   | No. 166 TO No. 180                                                                                               | 22 - 41  |
| 13 - 13   | No. 180 TO No. 194                                                                                               | 23 - 41  |