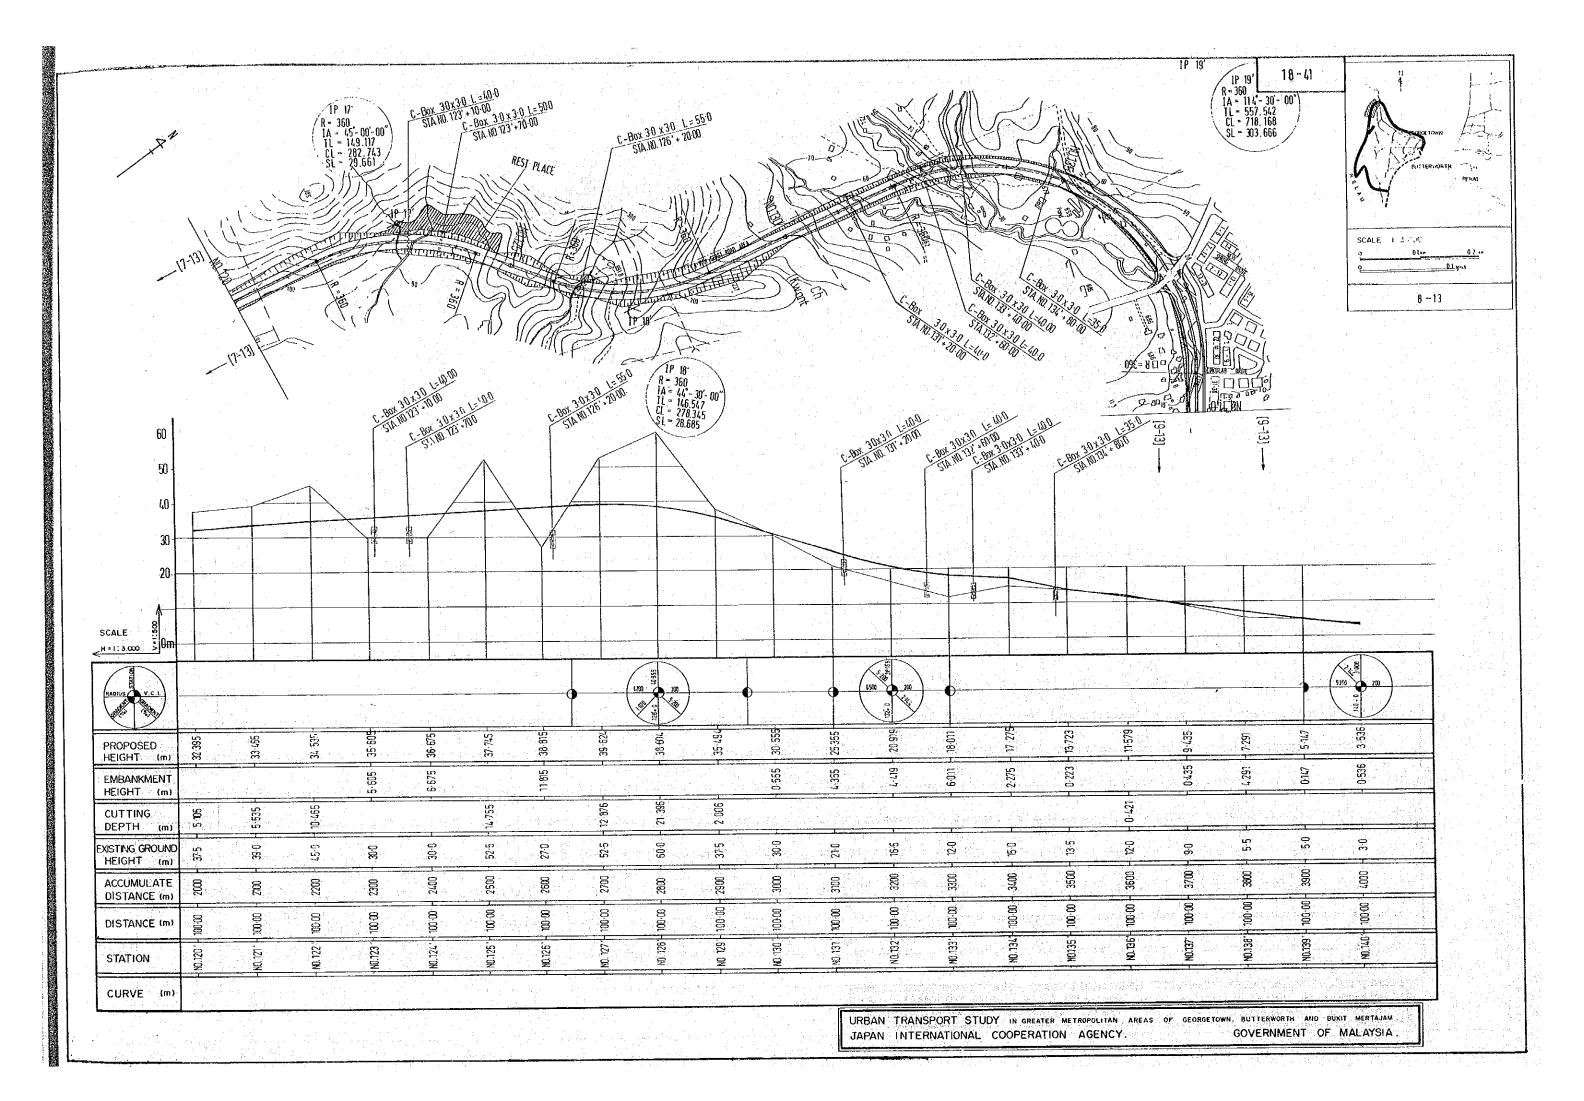

#### CONTENTS

| SHEET NO. | TITLE                                                                                                            | PAGE NO. |
|-----------|------------------------------------------------------------------------------------------------------------------|----------|
|           |                                                                                                                  |          |
|           | LOCATION PLAN OF PENANG OUTER RING ROAD                                                                          | 1 - 41   |
|           | TYPICAL CROSS-SECTION (4-lane)                                                                                   |          |
| 1 - 9     | IMPROVEMENT AND EXTENSION OF EXISTING GURNEY DRIVE                                                               | 2 - 41   |
| 2 - 9     | RESIDENTIAL AREAS WITH AND WITHOUT SERVICE ROAD IMPROVEMENT OF EXISTING JALAN GOTTLIEB AND BAGAN JERMAL          | 3 - 41   |
| 3 - 9     | CUTTING AND EMBANKMENT SECTION                                                                                   | 4 - 41   |
| 4 - 9     | IMPROVEMENT OF EXISTING WELD QUAY, JALAN NORTHAM AND JALAN KELAWET                                               | 5 - 41   |
| 5 - 9     | BRIDGE AND GRADE SEPARATION SECTION                                                                              | 6 - 41   |
|           | TYPICAL CROSS-SECTION (2-lane)                                                                                   |          |
| 6 - 9     | IMPROVEMENT AND EXTENSION OF EXISTING GURNEY DRIVE                                                               | 7 - 41   |
| 7 - 9     | RESIDENTIAL AREAS WITH AND WITH AND WITHOUT SERVICE ROAD IMPROVEMENT OF EXISTING JALAN GOTTLIEB AND BAGAN JERMAL | 8 - 41   |
| 8 - 9     | CUTTING AND EMBANKMENT SECTION                                                                                   | 9 - 41   |
| 9 - 9     | BRIDGE SECTION                                                                                                   | 10 - 41  |
|           | PLAN & PROFILE                                                                                                   |          |
|           | in the station:— The state of the  |          |
| 1 - 13    | No8 TO No. 10                                                                                                    | 11 - 41  |
| 2 - 13    | No. 10 TO No. 30                                                                                                 | 12 - 41  |
| 3 - 13    | No. 30 TO No. 50                                                                                                 | 13 - 41  |
| 4 - 13    | No. 50 TO No. 70                                                                                                 | 14 - 41  |
| 5 - 13    | No. 70 TO No. 90                                                                                                 | 15 - 41  |
| 6 - 13    | No. 90 TO No. 111                                                                                                | 16 - 41  |
| 7 - 13    | No. 100' TO No. 120'                                                                                             | 17 - 41  |
| 8 - 13    | No. 120' TO No. 140'                                                                                             | 18 - 41  |
| 9 - 13    | No. 140' TO No. 132                                                                                              | 19 - 41  |
| 10 - 13   | No. 132 TO No. 148                                                                                               | 20 - 41  |
| 11 - 13   | No. 148 TO No. 166                                                                                               | 21 - 41  |
| 12 - 13   | No. 166 TO No. 180                                                                                               | 22 - 41  |
| 13 - 13   | No. 180 TO No. 194                                                                                               | 23 - 41  |