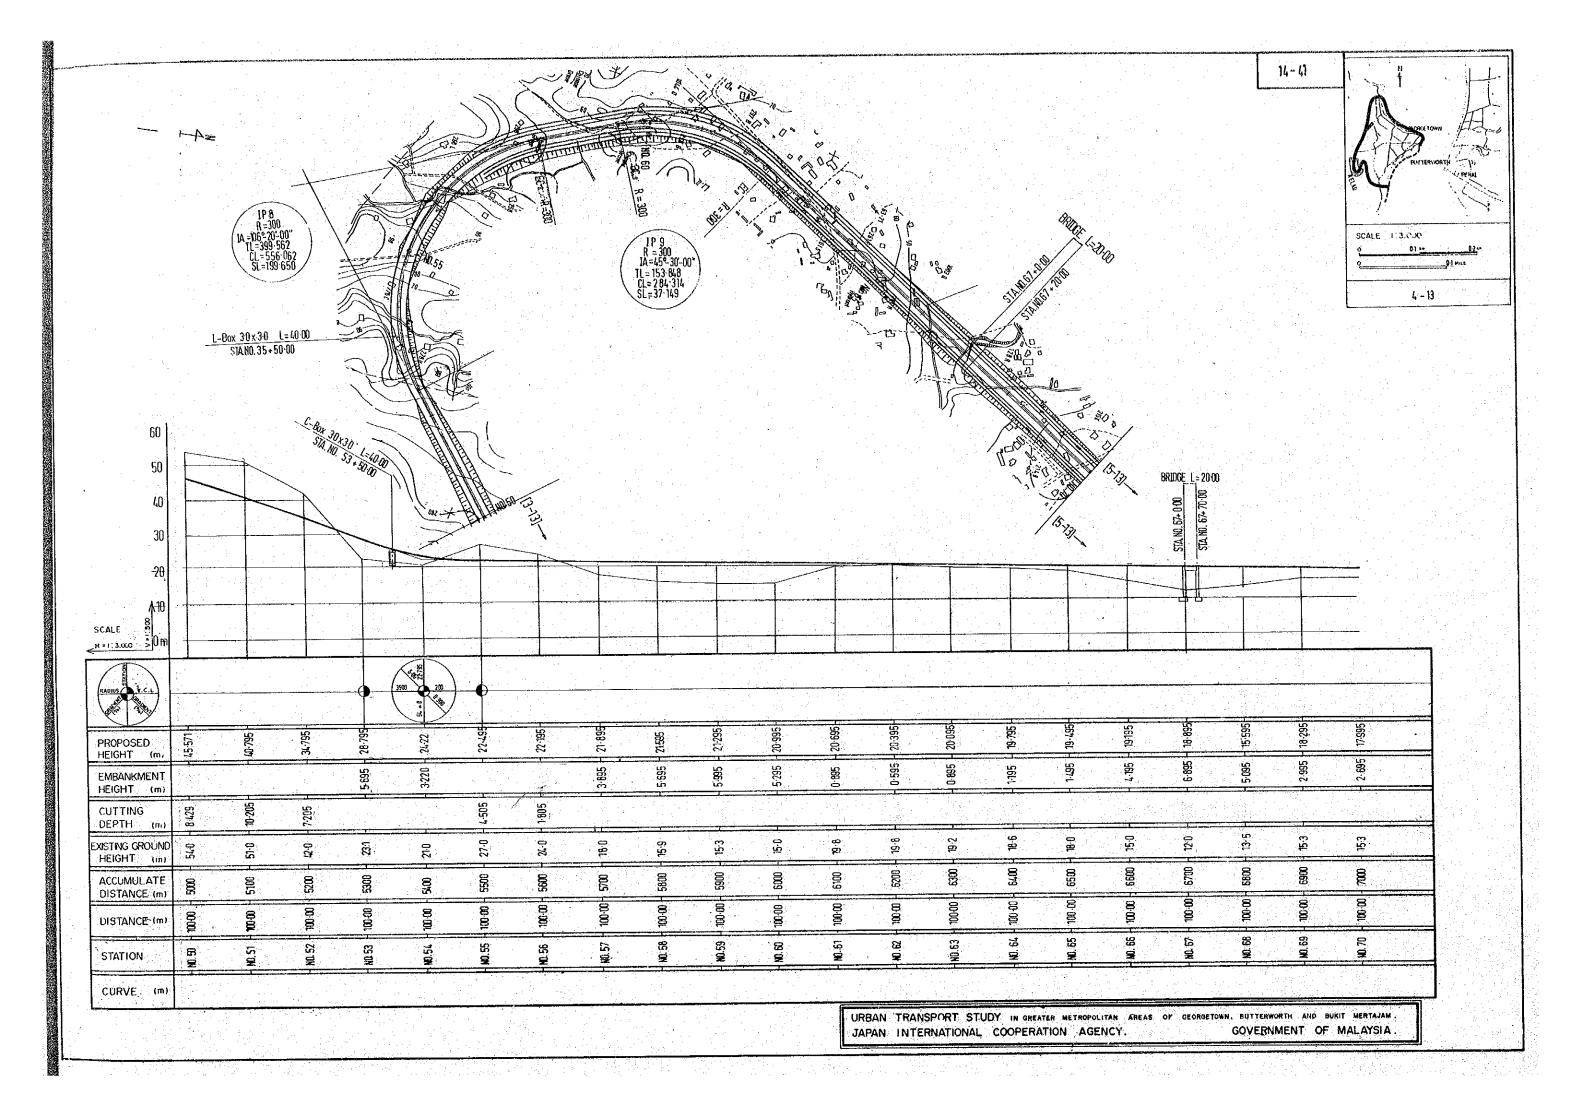

#### CONTENTS

| SHEET NO. | TITLE                                                                                                            | PAGE NO. |
|-----------|------------------------------------------------------------------------------------------------------------------|----------|
|           |                                                                                                                  |          |
|           | LOCATION PLAN OF PENANG OUTER RING ROAD                                                                          | 1 - 41   |
|           | TYPICAL CROSS-SECTION (4-lane)                                                                                   |          |
| 1 - 9     | IMPROVEMENT AND EXTENSION OF EXISTING GURNEY DRIVE                                                               | 2 - 41   |
| 2 - 9     | RESIDENTIAL AREAS WITH AND WITHOUT SERVICE ROAD IMPROVEMENT OF EXISTING JALAN GOTTLIEB AND BAGAN JERMAL          | 3 - 41   |
| 3 - 9     | CUTTING AND EMBANKMENT SECTION                                                                                   | 4 - 41   |
| 4 - 9     | IMPROVEMENT OF EXISTING WELD QUAY, JALAN NORTHAM AND JALAN KELAWET                                               | 5 - 41   |
| 5 - 9     | BRIDGE AND GRADE SEPARATION SECTION                                                                              | 6 - 41   |
|           | TYPICAL CROSS-SECTION (2-lane)                                                                                   |          |
| 6 - 9     | IMPROVEMENT AND EXTENSION OF EXISTING GURNEY DRIVE                                                               | 7 - 41   |
| 7 - 9     | RESIDENTIAL AREAS WITH AND WITH AND WITHOUT SERVICE ROAD IMPROVEMENT OF EXISTING JALAN GOTTLIEB AND BAGAN JERMAL | 8 - 41   |
| 8 - 9     | CUTTING AND EMBANKMENT SECTION                                                                                   | 9 - 41   |
| 9 - 9     | BRIDGE SECTION                                                                                                   | 10 - 41  |
|           | PLAN & PROFILE                                                                                                   |          |
|           | in the station:— The state of the  |          |
| 1 - 13    | No8 TO No. 10                                                                                                    | 11 - 41  |
| 2 - 13    | No. 10 TO No. 30                                                                                                 | 12 - 41  |
| 3 - 13    | No. 30 TO No. 50                                                                                                 | 13 - 41  |
| 4 - 13    | No. 50 TO No. 70                                                                                                 | 14 - 41  |
| 5 - 13    | No. 70 TO No. 90                                                                                                 | 15 - 41  |
| 6 - 13    | No. 90 TO No. 111                                                                                                | 16 - 41  |
| 7 - 13    | No. 100' TO No. 120'                                                                                             | 17 - 41  |
| 8 - 13    | No. 120' TO No. 140'                                                                                             | 18 - 41  |
| 9 - 13    | No. 140' TO No. 132                                                                                              | 19 - 41  |
| 10 - 13   | No. 132 TO No. 148                                                                                               | 20 - 41  |
| 11 - 13   | No. 148 TO No. 166                                                                                               | 21 - 41  |
| 12 - 13   | No. 166 TO No. 180                                                                                               | 22 - 41  |
| 13 - 13   | No. 180 TO No. 194                                                                                               | 23 - 41  |