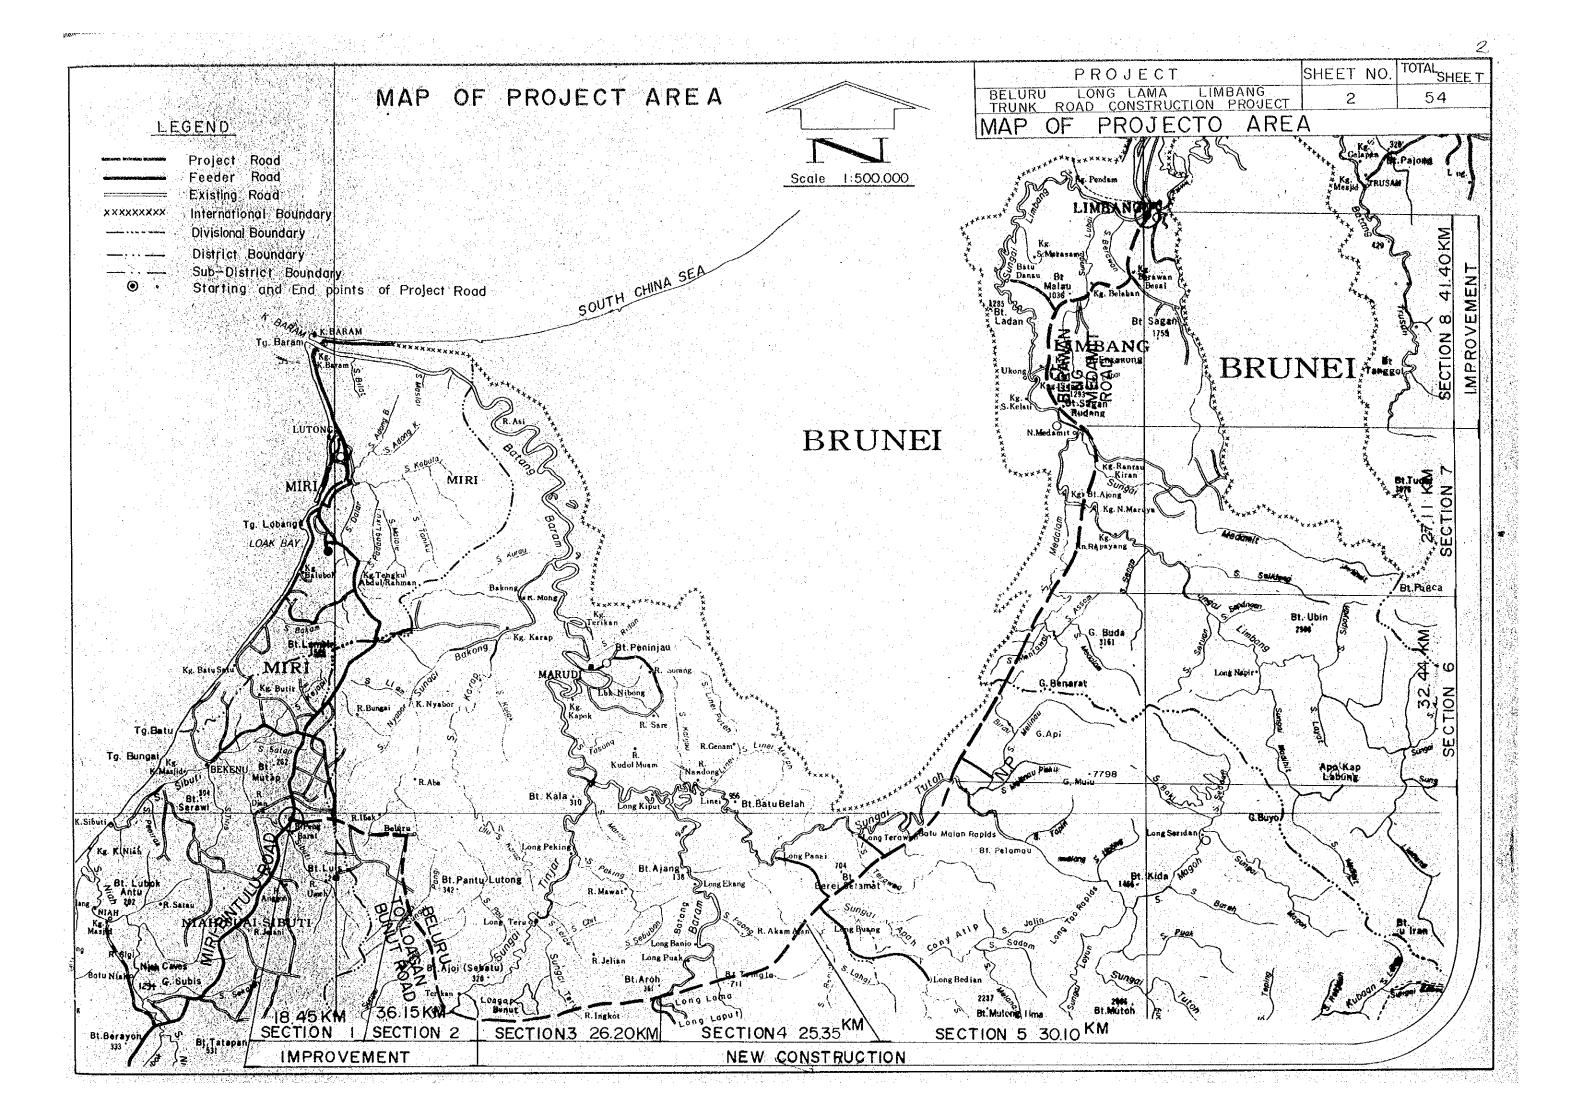

## CONTENTS

MAP OF MALAYSIA MAP OF PROJECT AREA TYPICAL CROSS SECTION PLAN AND PROFILE TRUNK ROAD IMPROVEMENT SECTION I : FROM MIRI BINTULU ROAD TO BELURU SECTION 2 : FROM BELURU TO SO TINJAR NEW CONSTRUCTION SECTION 3 : FROM Sg TINJAR TO BATANG BARAM SECTION 4 : FROM BATANG BARAM TO Sg APOH 18 ~ 22 SECTION 5 FROM Sg APOH SECTION 6 : FROM Sg TUTOH SECTION 7 FROM Sg MEDALAM IMPROVEMENT SECTION 8 : FROM NG MEDAMIT TO LIMBANG FEEDER ROAD TO LONG LAPUT TO LONG BUANG TO LONG ATIP TO LONG BEDIAN TO LONG PANAL TO LONG TERAWAN TO NATIONAL PARK BRIDGE PROJECT SHORT SPAN BRIDGE MODERATE SPAN BRIDGE LONG SPAN BRIDGE FERRY FACILITY