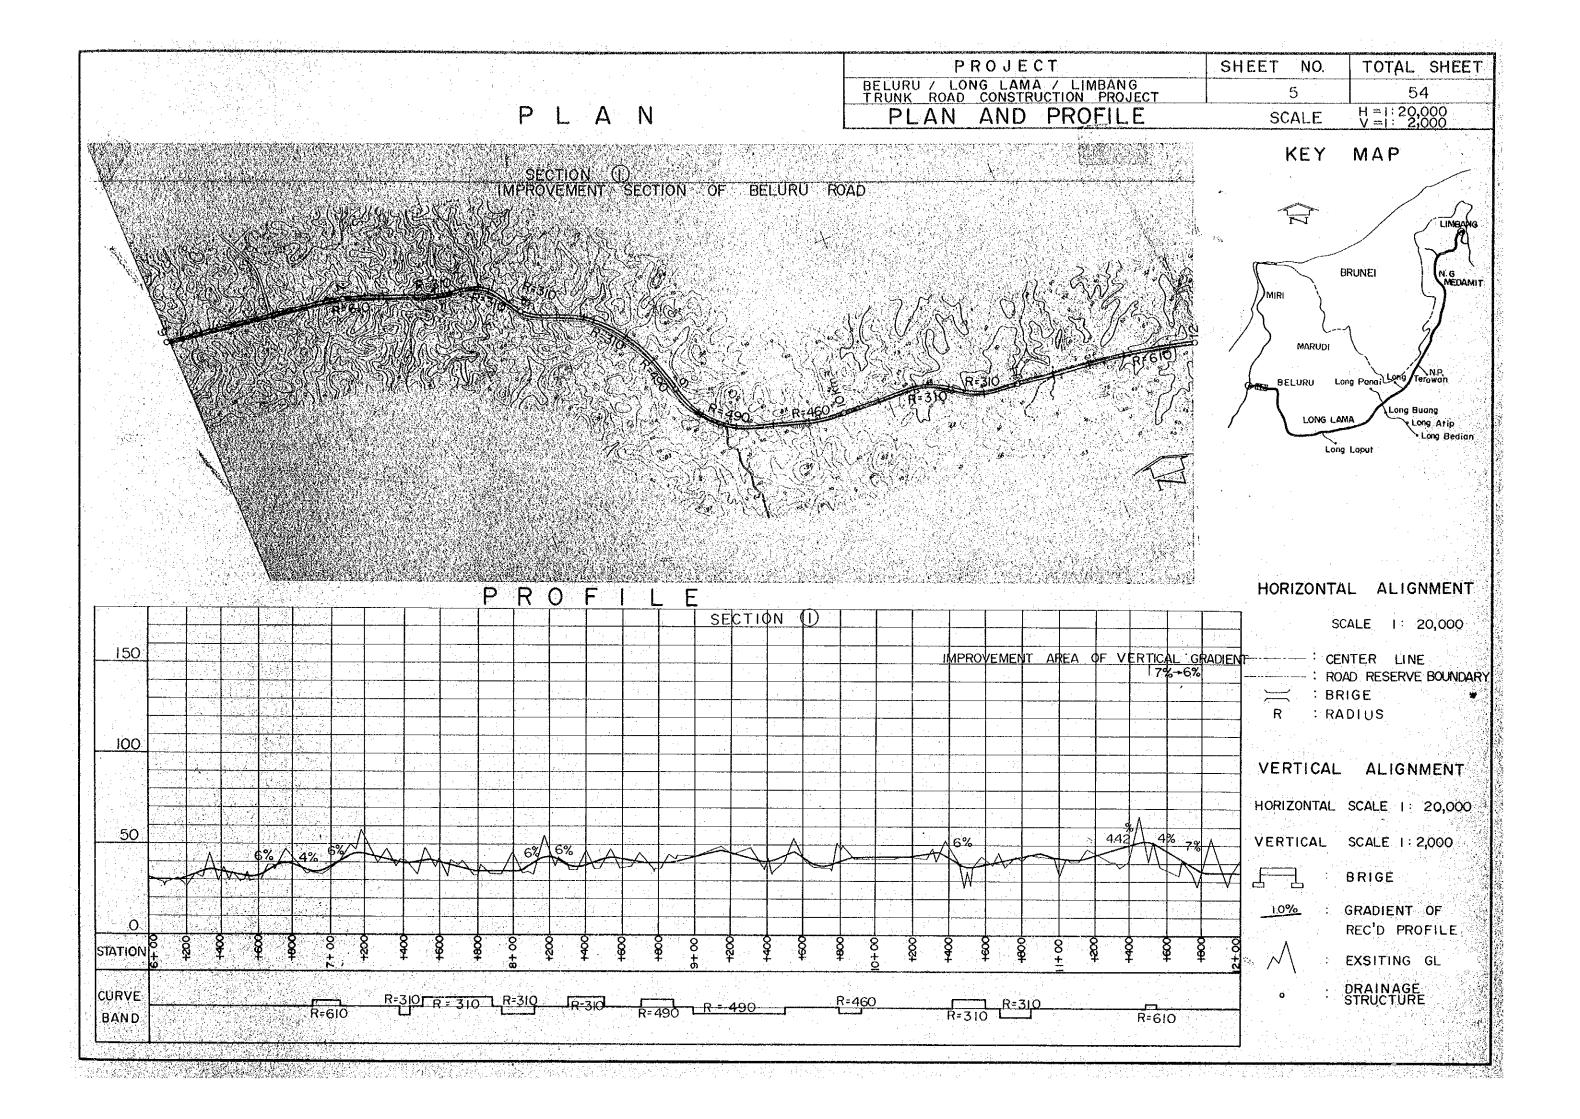

## CONTENTS

MAP OF MALAYSIA MAP OF PROJECT AREA TYPICAL CROSS SECTION PLAN AND PROFILE TRUNK ROAD IMPROVEMENT SECTION I : FROM MIRI BINTULU ROAD TO BELURU SECTION 2 : FROM BELURU TO SO TINJAR NEW CONSTRUCTION SECTION 3 : FROM Sg TINJAR TO BATANG BARAM SECTION 4 : FROM BATANG BARAM TO Sg APOH 18 ~ 22 SECTION 5 FROM Sg APOH SECTION 6 : FROM Sg TUTOH SECTION 7 FROM Sg MEDALAM IMPROVEMENT SECTION 8 : FROM NG MEDAMIT TO LIMBANG FEEDER ROAD TO LONG LAPUT TO LONG BUANG TO LONG ATIP TO LONG BEDIAN TO LONG PANAL TO LONG TERAWAN TO NATIONAL PARK BRIDGE PROJECT SHORT SPAN BRIDGE MODERATE SPAN BRIDGE LONG SPAN BRIDGE FERRY FACILITY