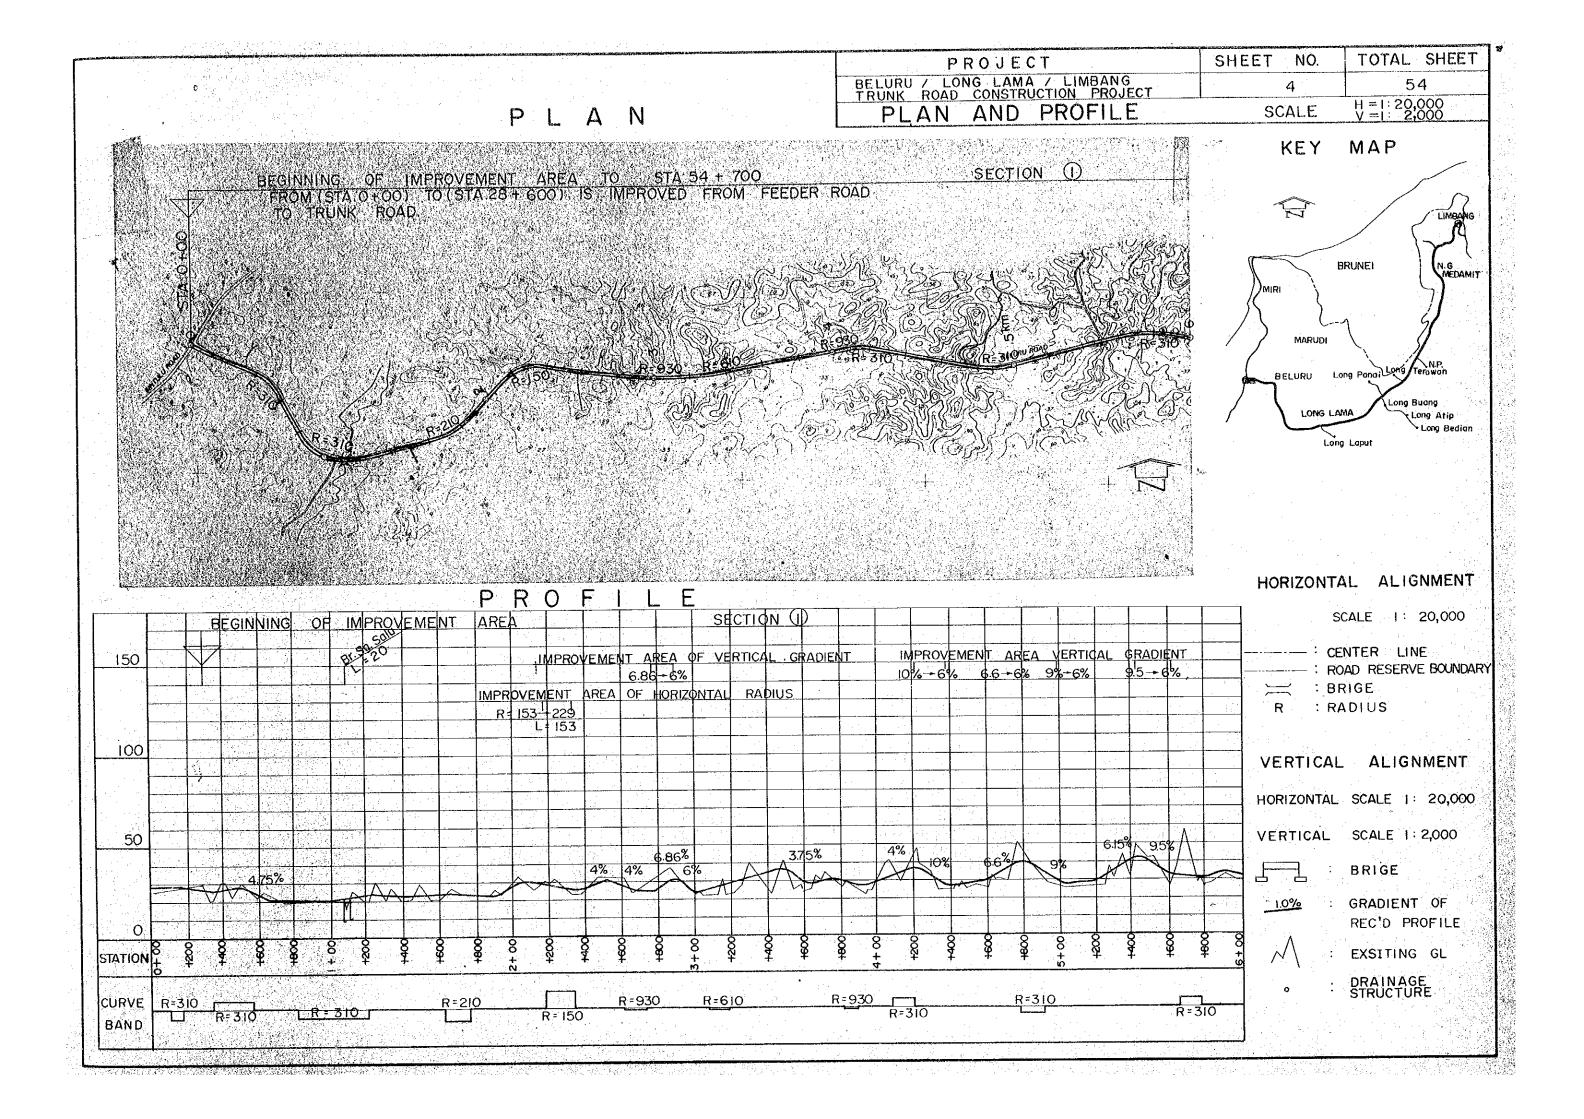

## CONTENTS

MAP OF MALAYSIA MAP OF PROJECT AREA TYPICAL CROSS SECTION PLAN AND PROFILE TRUNK ROAD IMPROVEMENT SECTION I : FROM MIRI BINTULU ROAD TO BELURU SECTION 2 : FROM BELURU TO SO TINJAR NEW CONSTRUCTION SECTION 3 : FROM Sg TINJAR TO BATANG BARAM SECTION 4 : FROM BATANG BARAM TO Sg APOH 18 ~ 22 SECTION 5 FROM Sg APOH SECTION 6 : FROM Sg TUTOH SECTION 7 FROM Sg MEDALAM IMPROVEMENT SECTION 8 : FROM NG MEDAMIT TO LIMBANG FEEDER ROAD TO LONG LAPUT TO LONG BUANG TO LONG ATIP TO LONG BEDIAN TO LONG PANAL TO LONG TERAWAN TO NATIONAL PARK BRIDGE PROJECT SHORT SPAN BRIDGE MODERATE SPAN BRIDGE LONG SPAN BRIDGE FERRY FACILITY