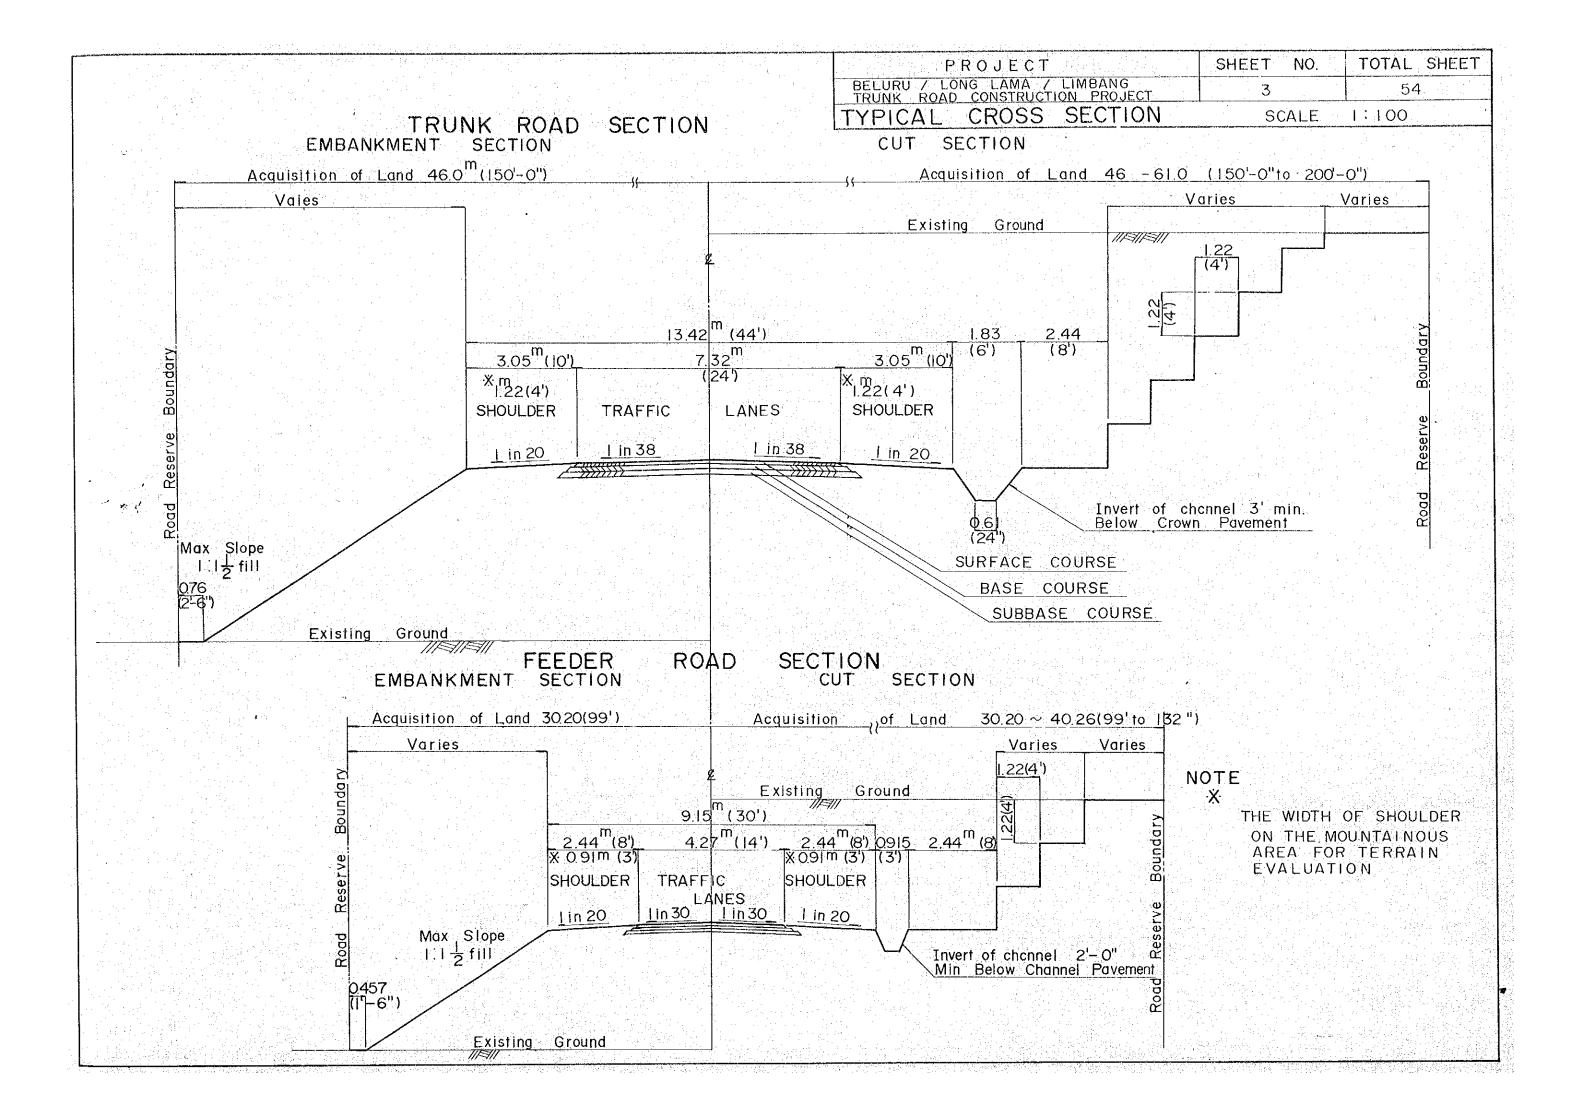

## CONTENTS

MAP OF MALAYSIA MAP OF PROJECT AREA TYPICAL CROSS SECTION PLAN AND PROFILE TRUNK ROAD IMPROVEMENT SECTION I : FROM MIRI BINTULU ROAD TO BELURU SECTION 2 : FROM BELURU TO SO TINJAR NEW CONSTRUCTION SECTION 3 : FROM Sg TINJAR TO BATANG BARAM SECTION 4 : FROM BATANG BARAM TO Sg APOH 18 ~ 22 SECTION 5 FROM Sg APOH SECTION 6 : FROM Sg TUTOH SECTION 7 FROM Sg MEDALAM IMPROVEMENT SECTION 8 : FROM NG MEDAMIT TO LIMBANG FEEDER ROAD TO LONG LAPUT TO LONG BUANG TO LONG ATIP TO LONG BEDIAN TO LONG PANAL TO LONG TERAWAN TO NATIONAL PARK BRIDGE PROJECT SHORT SPAN BRIDGE MODERATE SPAN BRIDGE LONG SPAN BRIDGE FERRY FACILITY