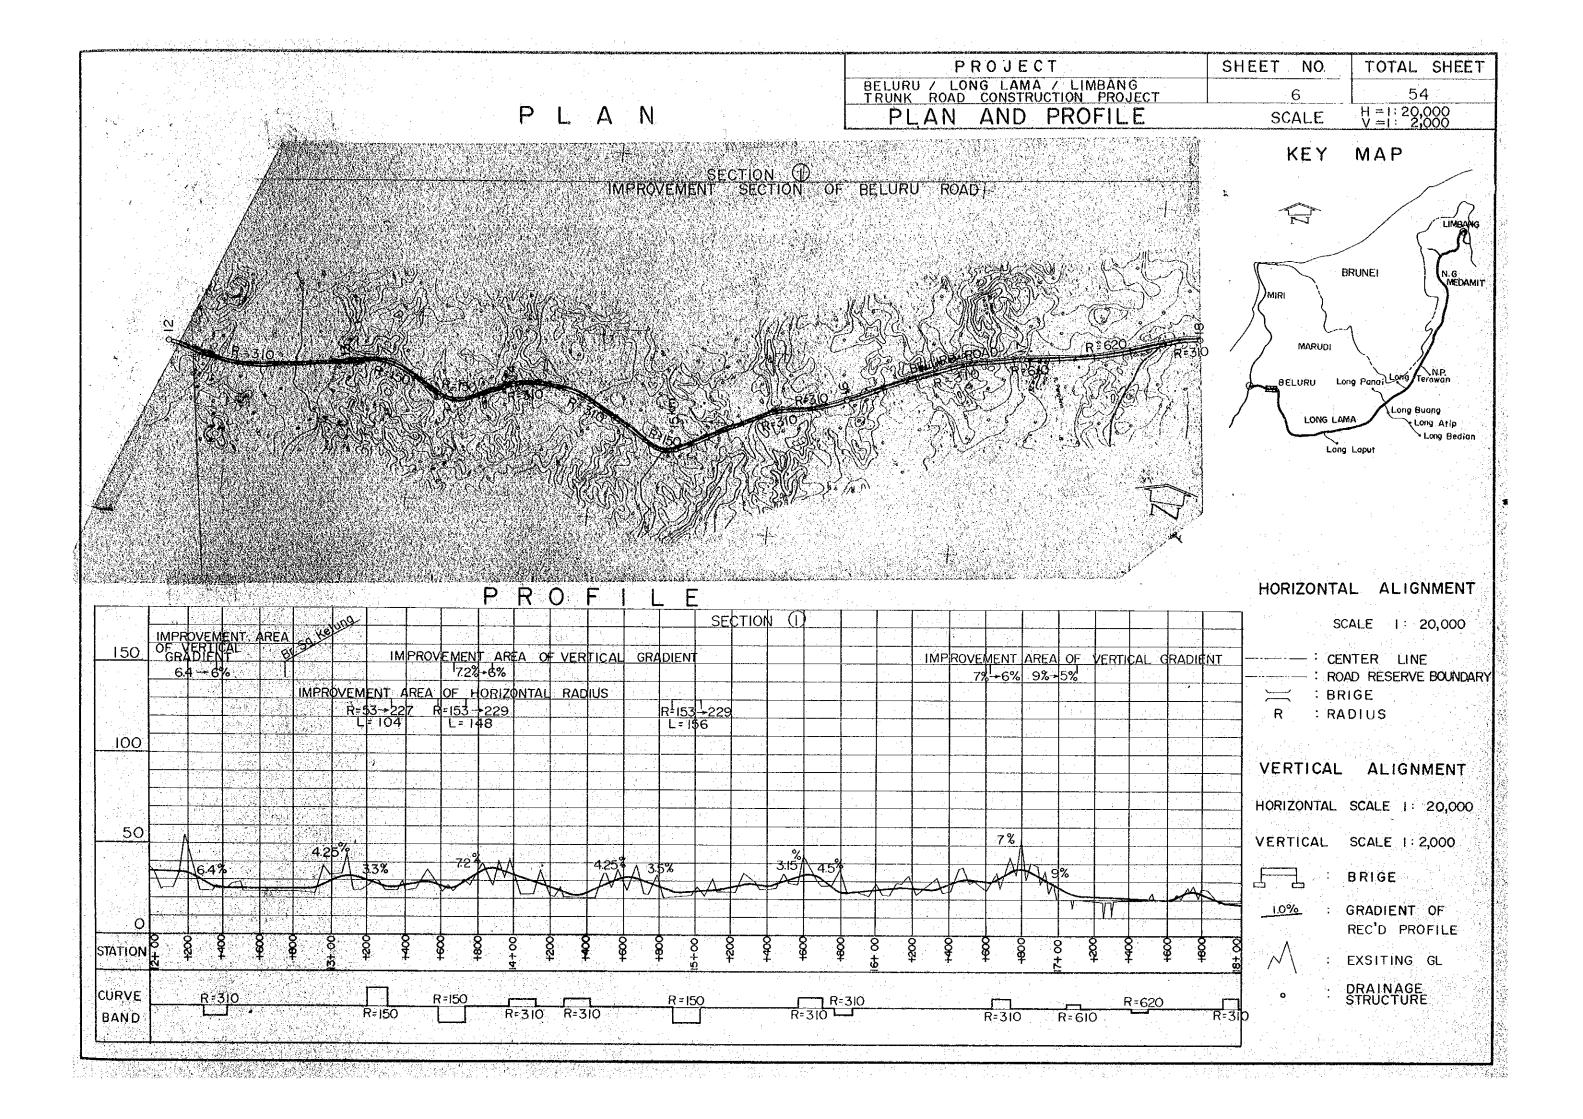

## CONTENTS

MAP OF MALAYSIA MAP OF PROJECT AREA TYPICAL CROSS SECTION PLAN AND PROFILE TRUNK ROAD IMPROVEMENT SECTION I : FROM MIRI BINTULU ROAD TO BELURU SECTION 2 : FROM BELURU TO SO TINJAR NEW CONSTRUCTION SECTION 3 : FROM Sg TINJAR TO BATANG BARAM SECTION 4 : FROM BATANG BARAM TO Sg APOH 18 ~ 22 SECTION 5 FROM Sg APOH SECTION 6 : FROM Sg TUTOH SECTION 7 FROM Sg MEDALAM IMPROVEMENT SECTION 8 : FROM NG MEDAMIT TO LIMBANG FEEDER ROAD TO LONG LAPUT TO LONG BUANG TO LONG ATIP TO LONG BEDIAN TO LONG PANAL TO LONG TERAWAN TO NATIONAL PARK BRIDGE PROJECT SHORT SPAN BRIDGE MODERATE SPAN BRIDGE LONG SPAN BRIDGE FERRY FACILITY