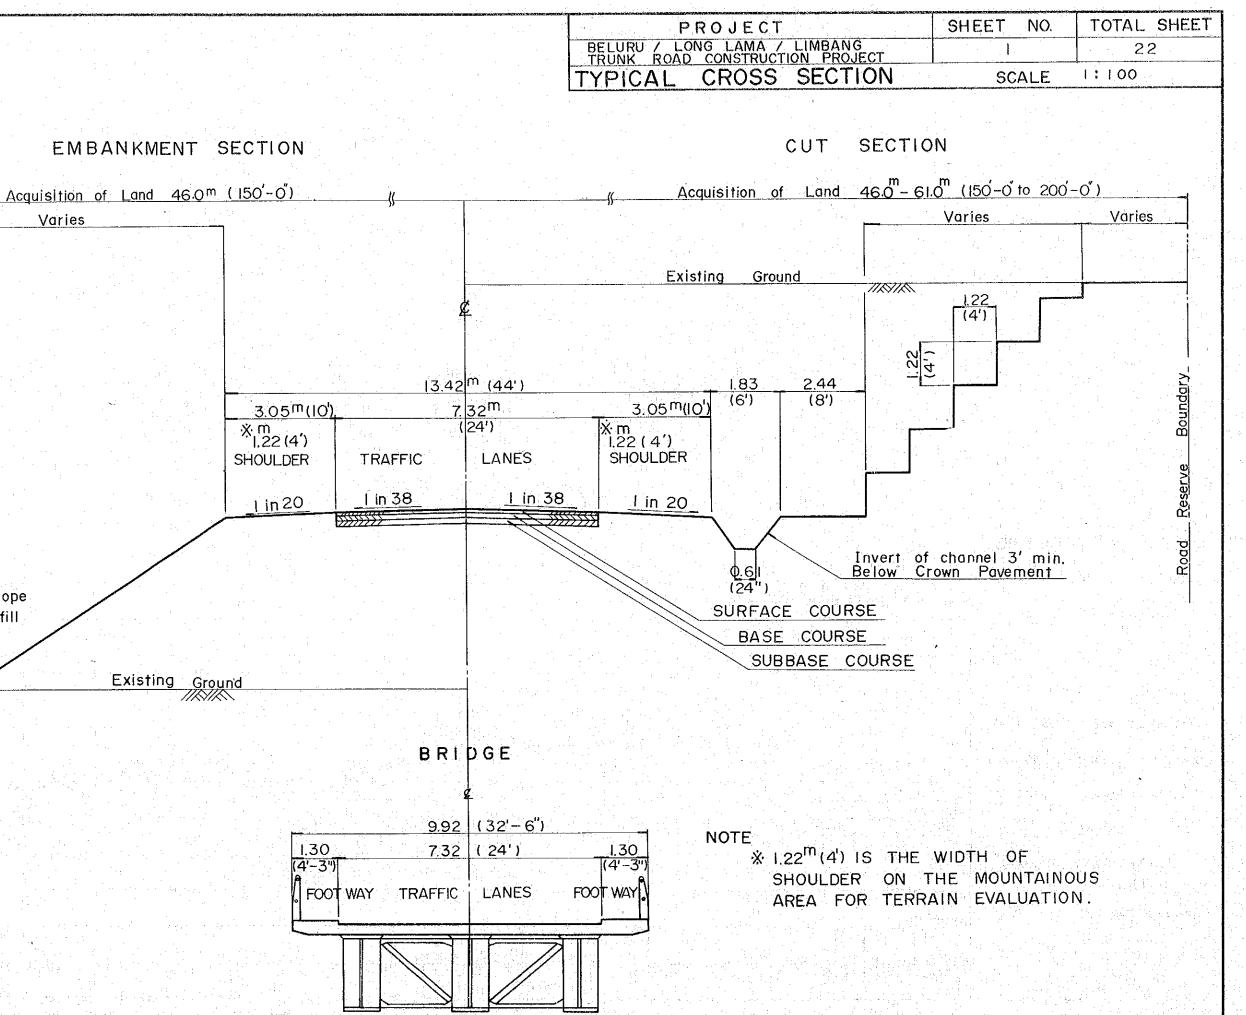

## TYPICAL CROSS SECTION She

|                      | · 그는 사람이 있는 것 같은 것 <u>- 문문</u> 가 있는 것 같은 것 같이 있다. | and the second |  |        |
|----------------------|---------------------------------------------------|------------------------------------------------------------------------------------------------------------------|--|--------|
|                      | ND PROFILE                                        | la de la companya de   |  | — Shee |
| S DIANIA             |                                                   |                                                                                                                  |  |        |
|                      |                                                   |                                                                                                                  |  |        |
| 그는 것이 가지 않는 것을 알았는 것 |                                                   |                                                                                                                  |  |        |