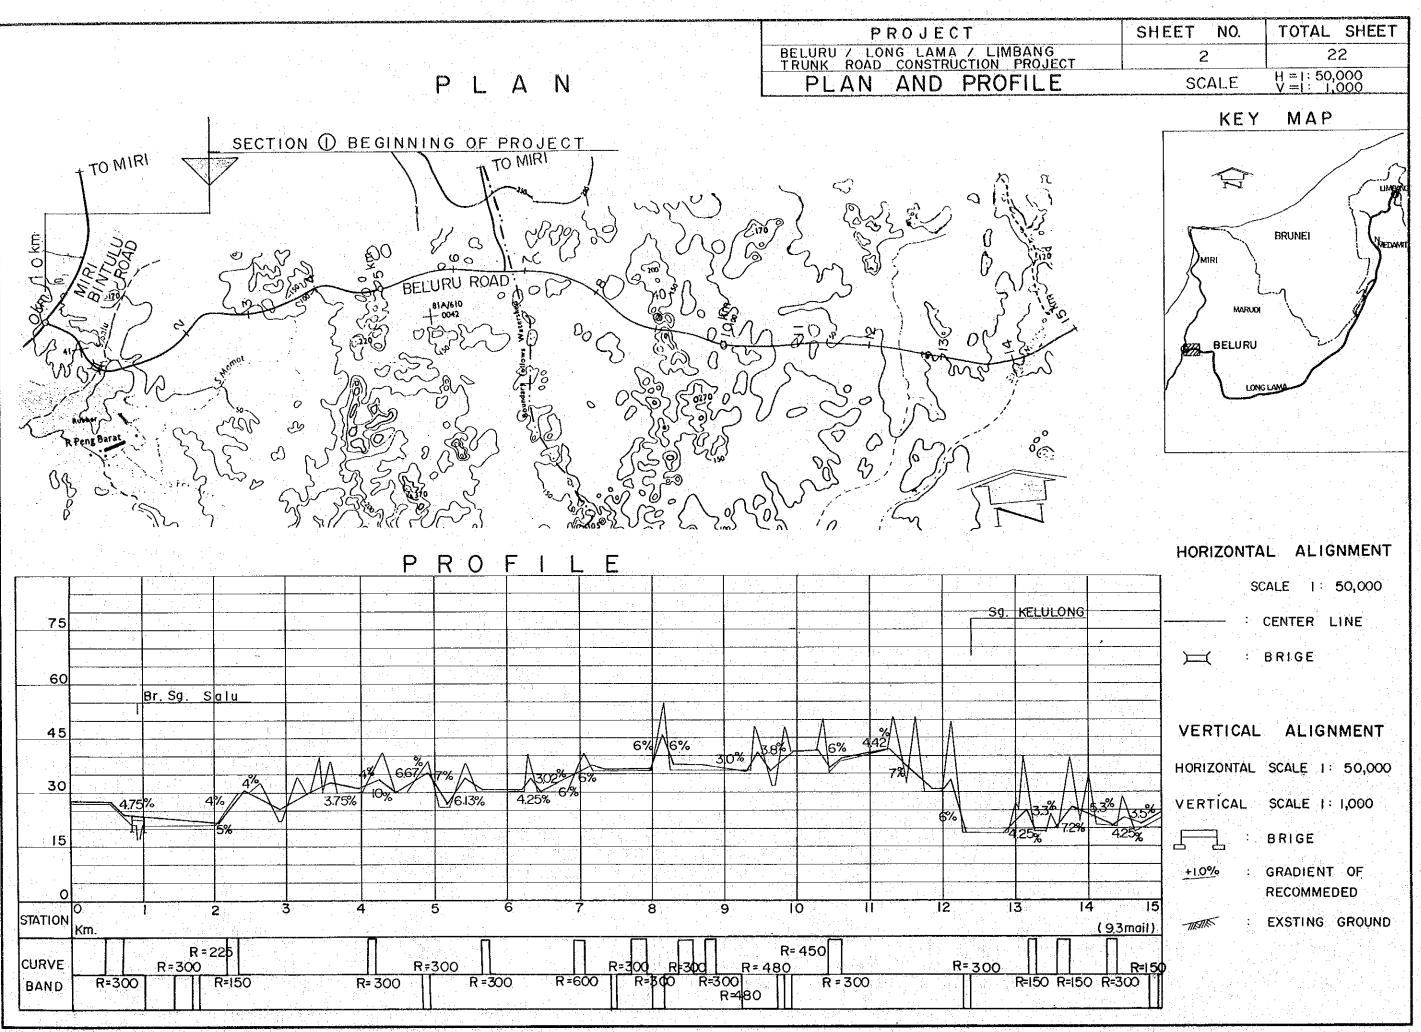

|  |        |
| 그는 것이 가지 않는 것을 알았는 것 |                                                   |                                                                                                                  |  |        |



# -Sheet No.1

### et No.2-19

Sheet No.20-22

## MAP OF MALAYSIA





### LOCATION MAP









Varies

| 9.92                    | ( 32'-6")                       |
|-------------------------|---------------------------------|
| <u>1.30</u><br>(4'-3'') | ( 24' ) <u>1.30</u><br>(4'-3'') |
| FOOT WAY TRAFFIC        | LANES FOOT WAY                  |
|                         |                                 |
|                         |                                 |