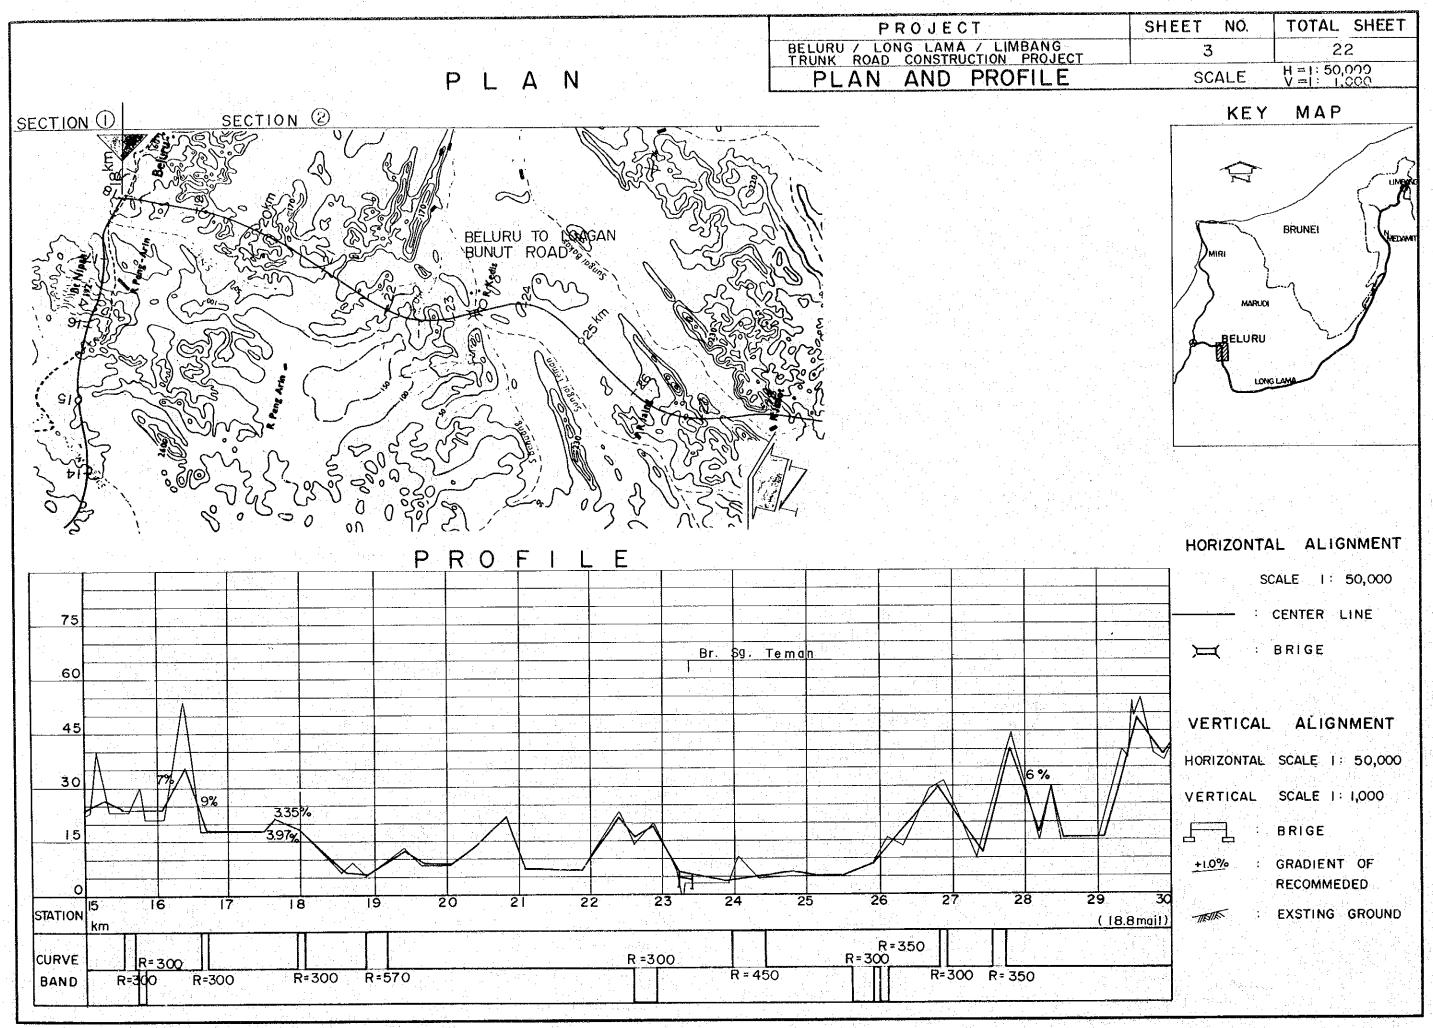

|  |        |
| 그는 것이 가지 않는 것을 알았는 것 |                                                   |                                                                                                                  |  |        |



# -Sheet No.1

### et No.2-19

Sheet No.20-22

## MAP OF MALAYSIA





### LOCATION MAP









Varies

| 9.92                    | ( 32'-6")                       |
|-------------------------|---------------------------------|
| <u>1.30</u><br>(4'-3'') | ( 24' ) <u>1.30</u><br>(4'-3'') |
| FOOT WAY TRAFFIC        | LANES FOOT WAY                  |
|                         |                                 |
|                         |                                 |