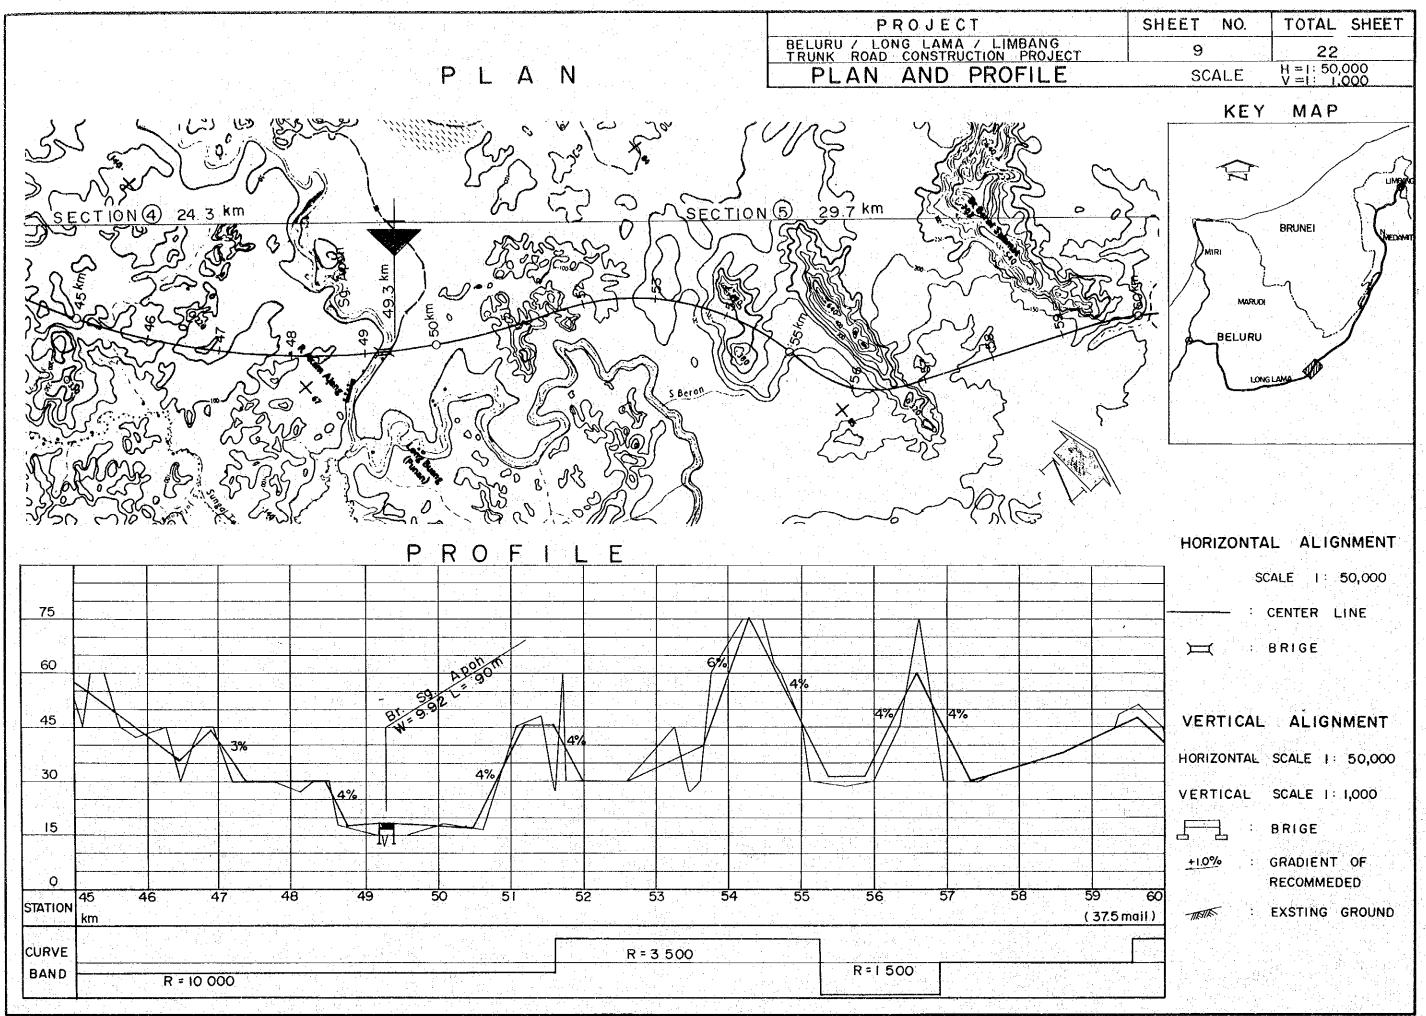

## TYPICAL CROSS SECTION She

|                      | · 그는 사람이 있는 것 같은 것 <u>- 문문</u> 가 있는 것 같은 것 같이 있다. | and the second |  |        |
|----------------------|---------------------------------------------------|------------------------------------------------------------------------------------------------------------------|--|--------|
|                      | ND PROFILE                                        | la de la companya de   |  | — Shee |
| S DIANIA             |                                                   |                                                                                                                  |  |        |
|                      |                                                   |                                                                                                                  |  |        |
| 그는 것이 가지 않는 것을 알았는 것 |                                                   |                                                                                                                  |  |        |