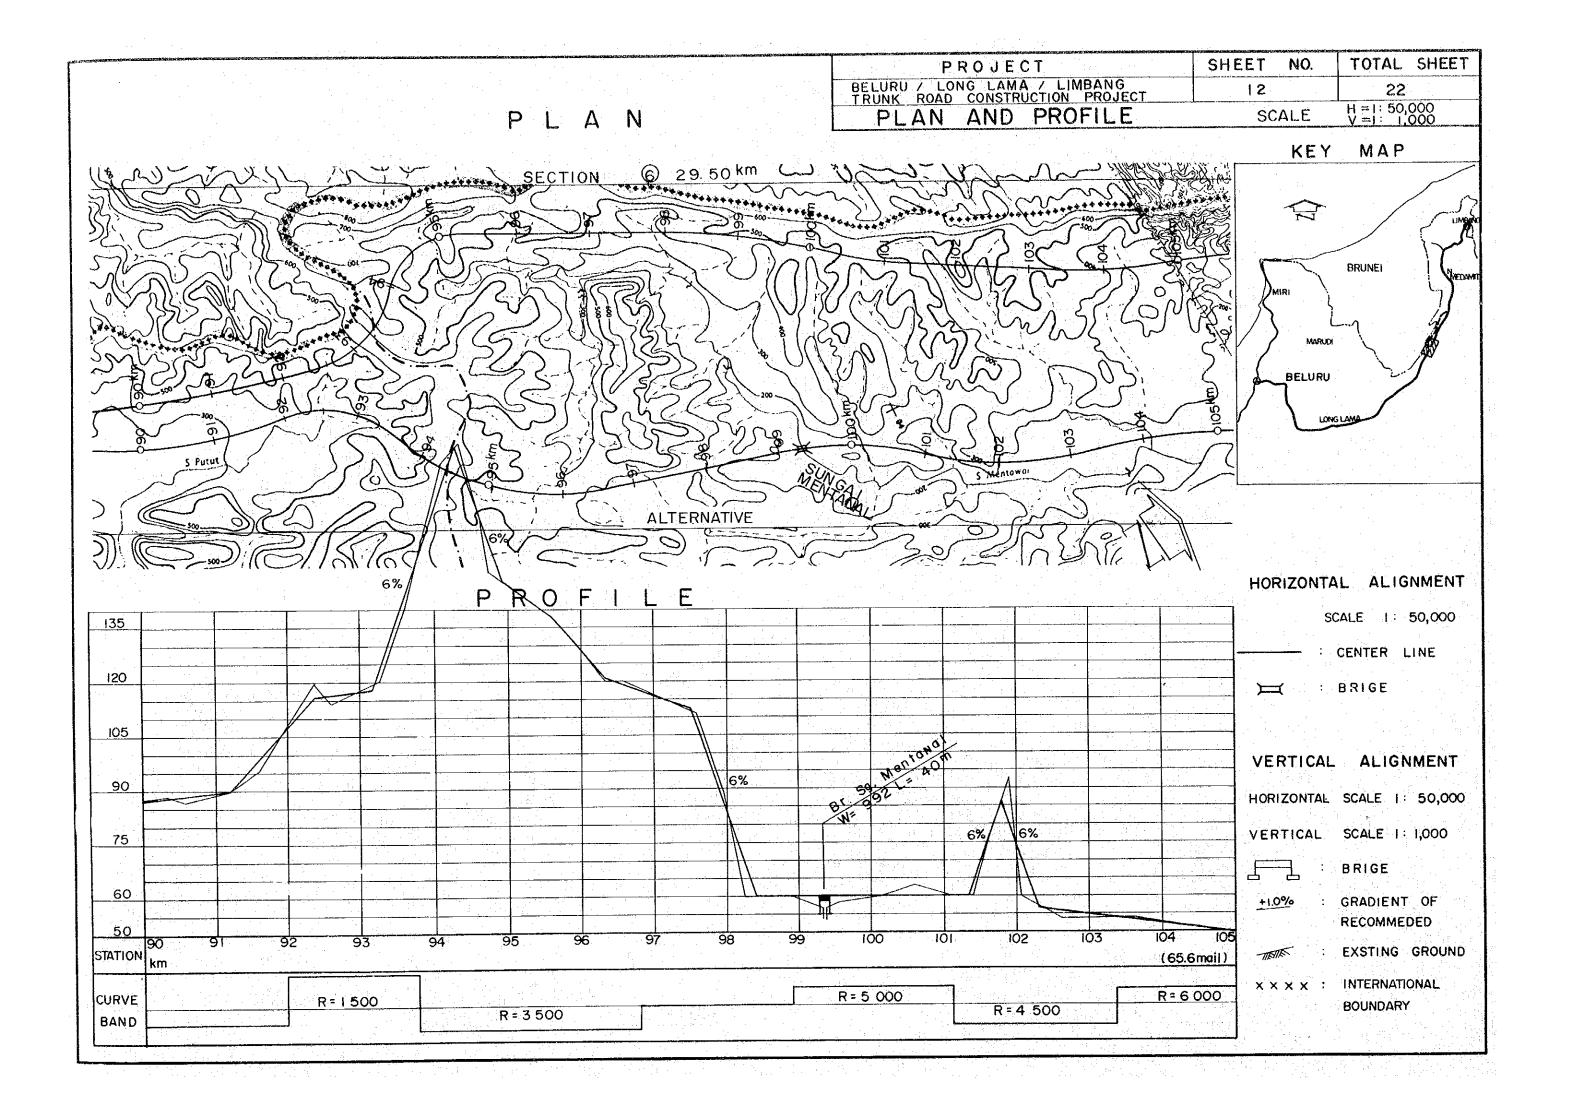

## TYPICAL CROSS SECTION She

|                      | · 그는 사람이 있는 것 같은 것 <u>- 문문</u> 가 있는 것 같은 것 같이 있다. | and the second |  |        |
|----------------------|---------------------------------------------------|------------------------------------------------------------------------------------------------------------------|--|--------|
|                      | ND PROFILE                                        | la de la companya de   |  | — Shee |
| S DIANIA             |                                                   |                                                                                                                  |  |        |
|                      |                                                   |                                                                                                                  |  |        |
| 그는 것이 가지 않는 것을 알았는 것 |                                                   |                                                                                                                  |  |        |