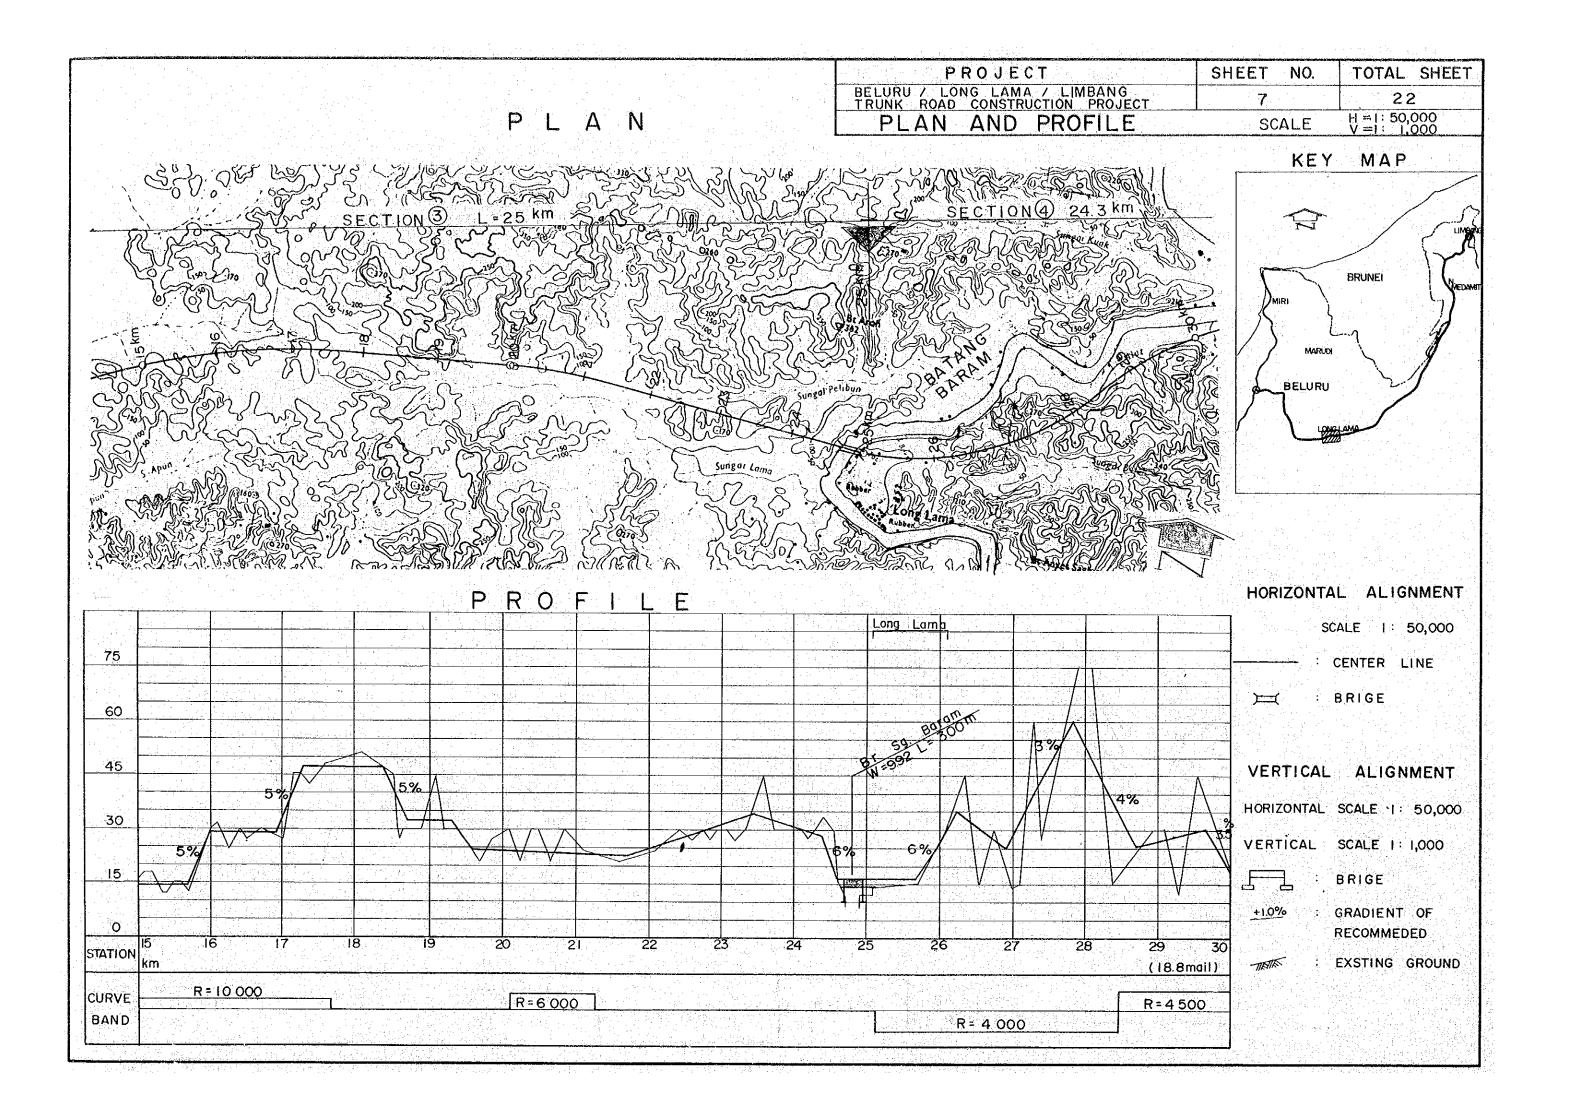

|  |        |
| 그는 것이 가지 않는 것을 알았는 것 |                                                   |                                                                                                                  |  |        |



# -Sheet No.1

### et No.2-19

Sheet No.20-22

## MAP OF MALAYSIA





### LOCATION MAP









Varies

| 9.92                    | ( 32'-6")                       |
|-------------------------|---------------------------------|
| <u>1.30</u><br>(4'-3'') | ( 24' ) <u>1.30</u><br>(4'-3'') |
| FOOT WAY TRAFFIC        | LANES FOOT WAY                  |
|                         |                                 |
|                         |                                 |