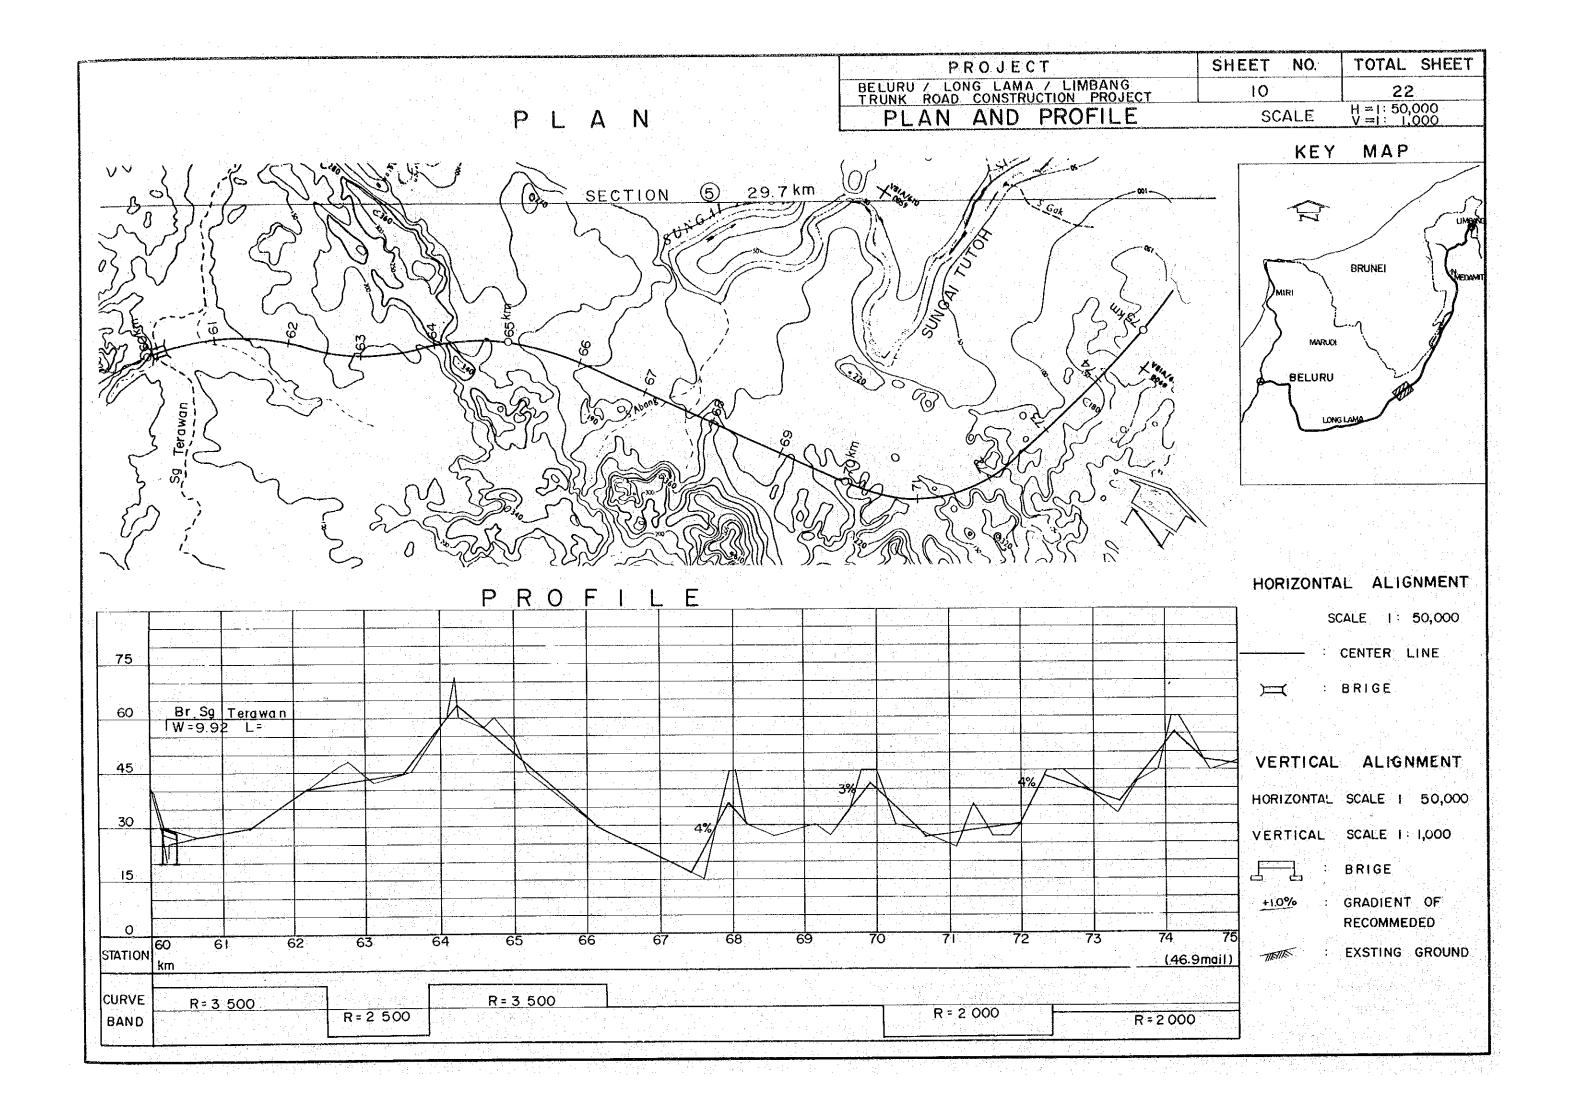

## TYPICAL CROSS SECTION She

|                      | · 그는 사람이 있는 것 같은 것 <u>- 문문</u> 가 있는 것 같은 것 같이 있다. | and the second |  |        |
|----------------------|---------------------------------------------------|------------------------------------------------------------------------------------------------------------------|--|--------|
|                      | ND PROFILE                                        | la de la companya de   |  | — Shee |
| S DIANIA             |                                                   |                                                                                                                  |  |        |
|                      |                                                   |                                                                                                                  |  |        |
| 그는 것이 가지 않는 것을 알았는 것 |                                                   |                                                                                                                  |  |        |