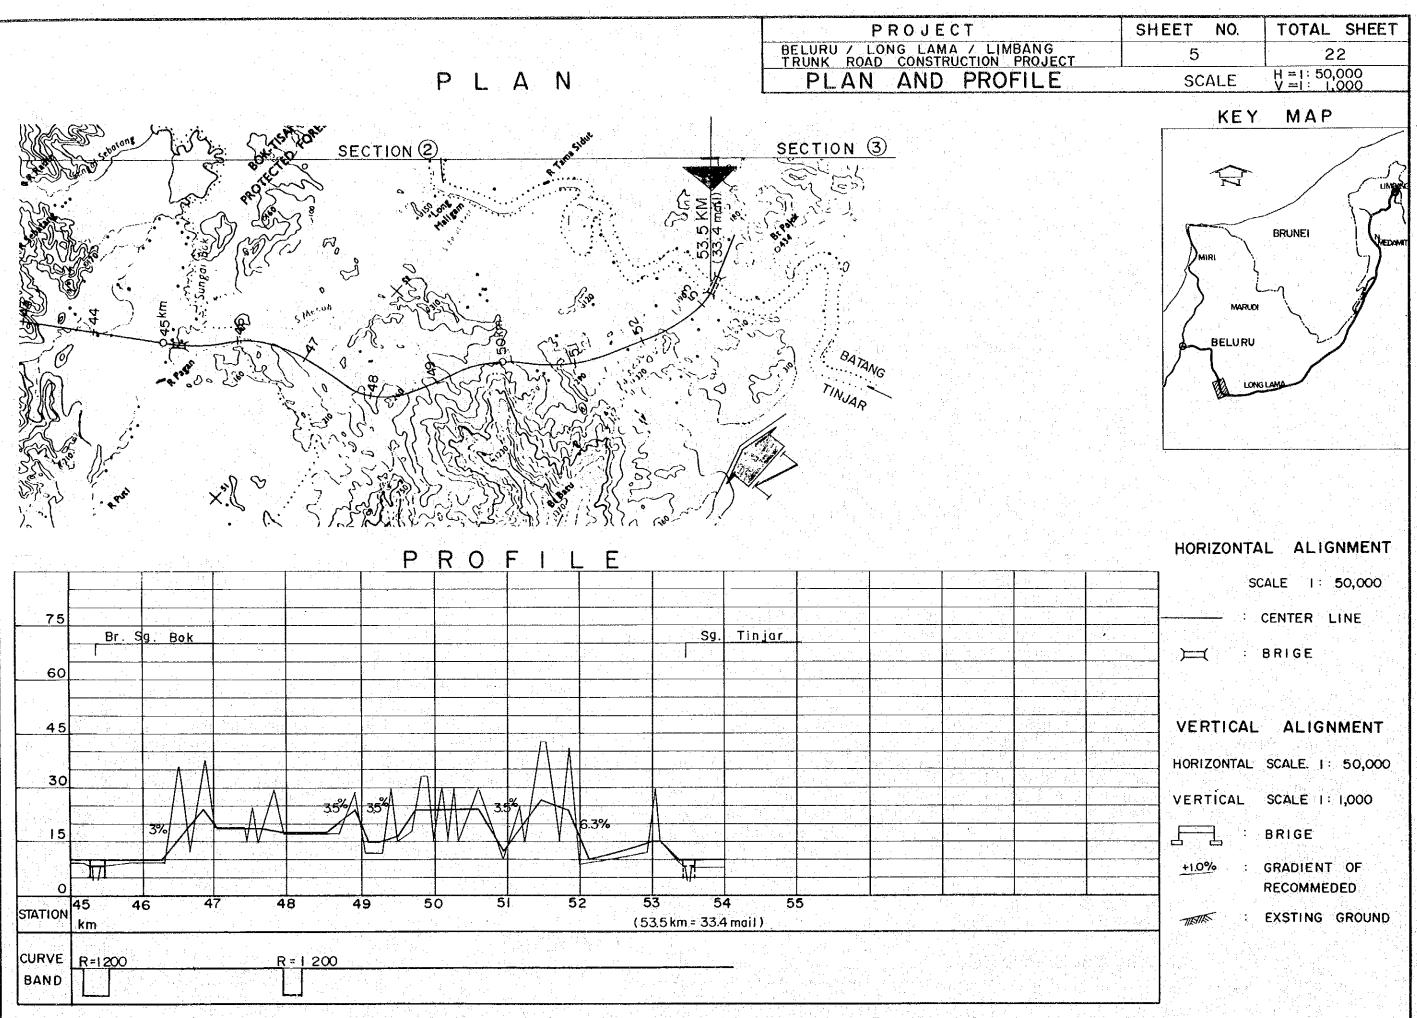

|  |        |
| 그는 것이 가지 않는 것을 알았는 것 |                                                   |                                                                                                                  |  |        |



# -Sheet No.1

### et No.2-19

Sheet No.20-22

## MAP OF MALAYSIA





### LOCATION MAP









Varies

| 9.92                    | ( 32'-6")                       |
|-------------------------|---------------------------------|
| <u>1.30</u><br>(4'-3'') | ( 24' ) <u>1.30</u><br>(4'-3'') |
| FOOT WAY TRAFFIC        | LANES FOOT WAY                  |
|                         |                                 |
|                         |                                 |