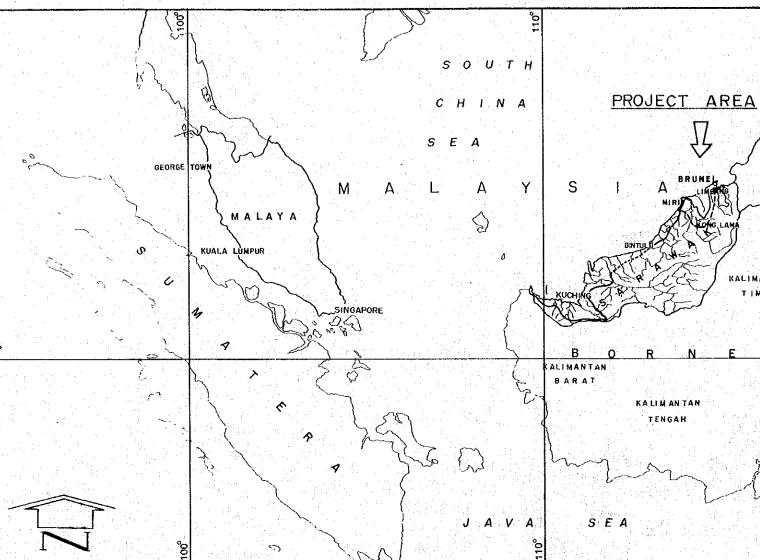

## MAP OF MALAYSIA

### LOCATION MAP

Varies

| 9.92                    | ( 32'-6")                       |
|-------------------------|---------------------------------|
| <u>1.30</u><br>(4'-3'') | ( 24' ) <u>1.30</u><br>(4'-3'') |
| FOOT WAY TRAFFIC        | LANES FOOT WAY                  |
|                         |                                 |
|                         |                                 |