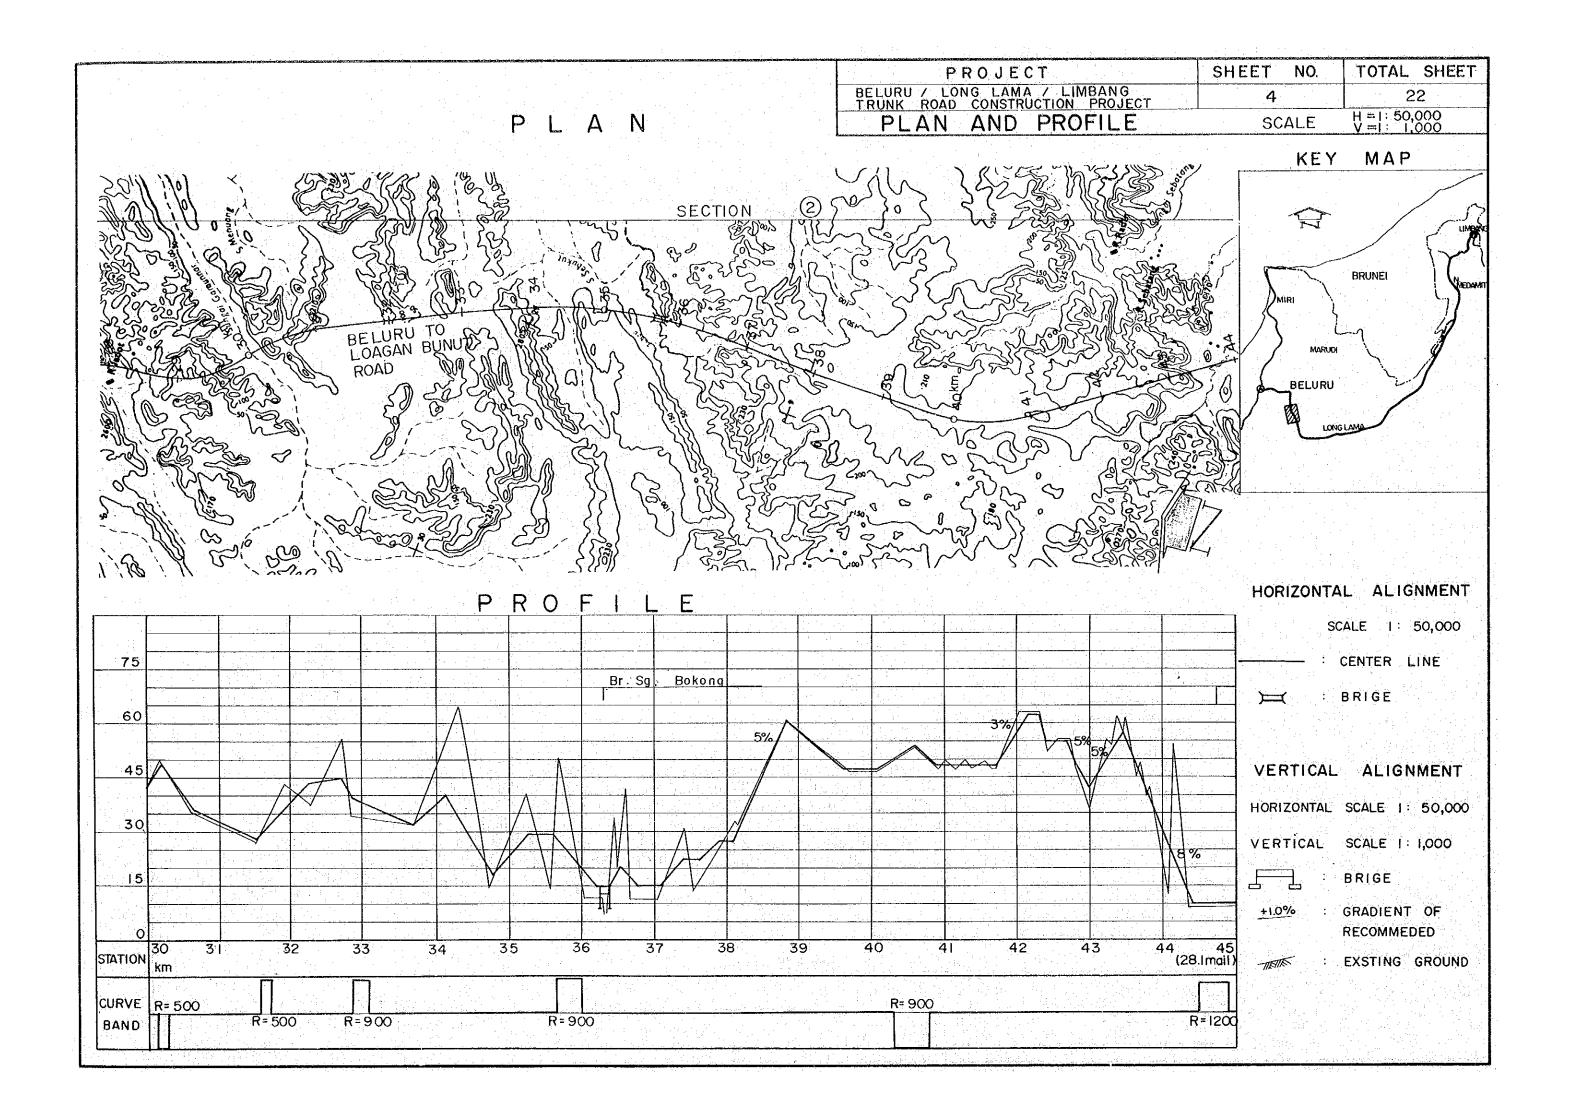

|  |        |
| 그는 것이 가지 않는 것을 알았는 것 |                                                   |                                                                                                                  |  |        |



# -Sheet No.1

### et No.2-19

Sheet No.20-22

## MAP OF MALAYSIA





### LOCATION MAP









Varies

| 9.92                    | ( 32'-6")                       |
|-------------------------|---------------------------------|
| <u>1.30</u><br>(4'-3'') | ( 24' ) <u>1.30</u><br>(4'-3'') |
| FOOT WAY TRAFFIC        | LANES FOOT WAY                  |
|                         |                                 |
|                         |                                 |