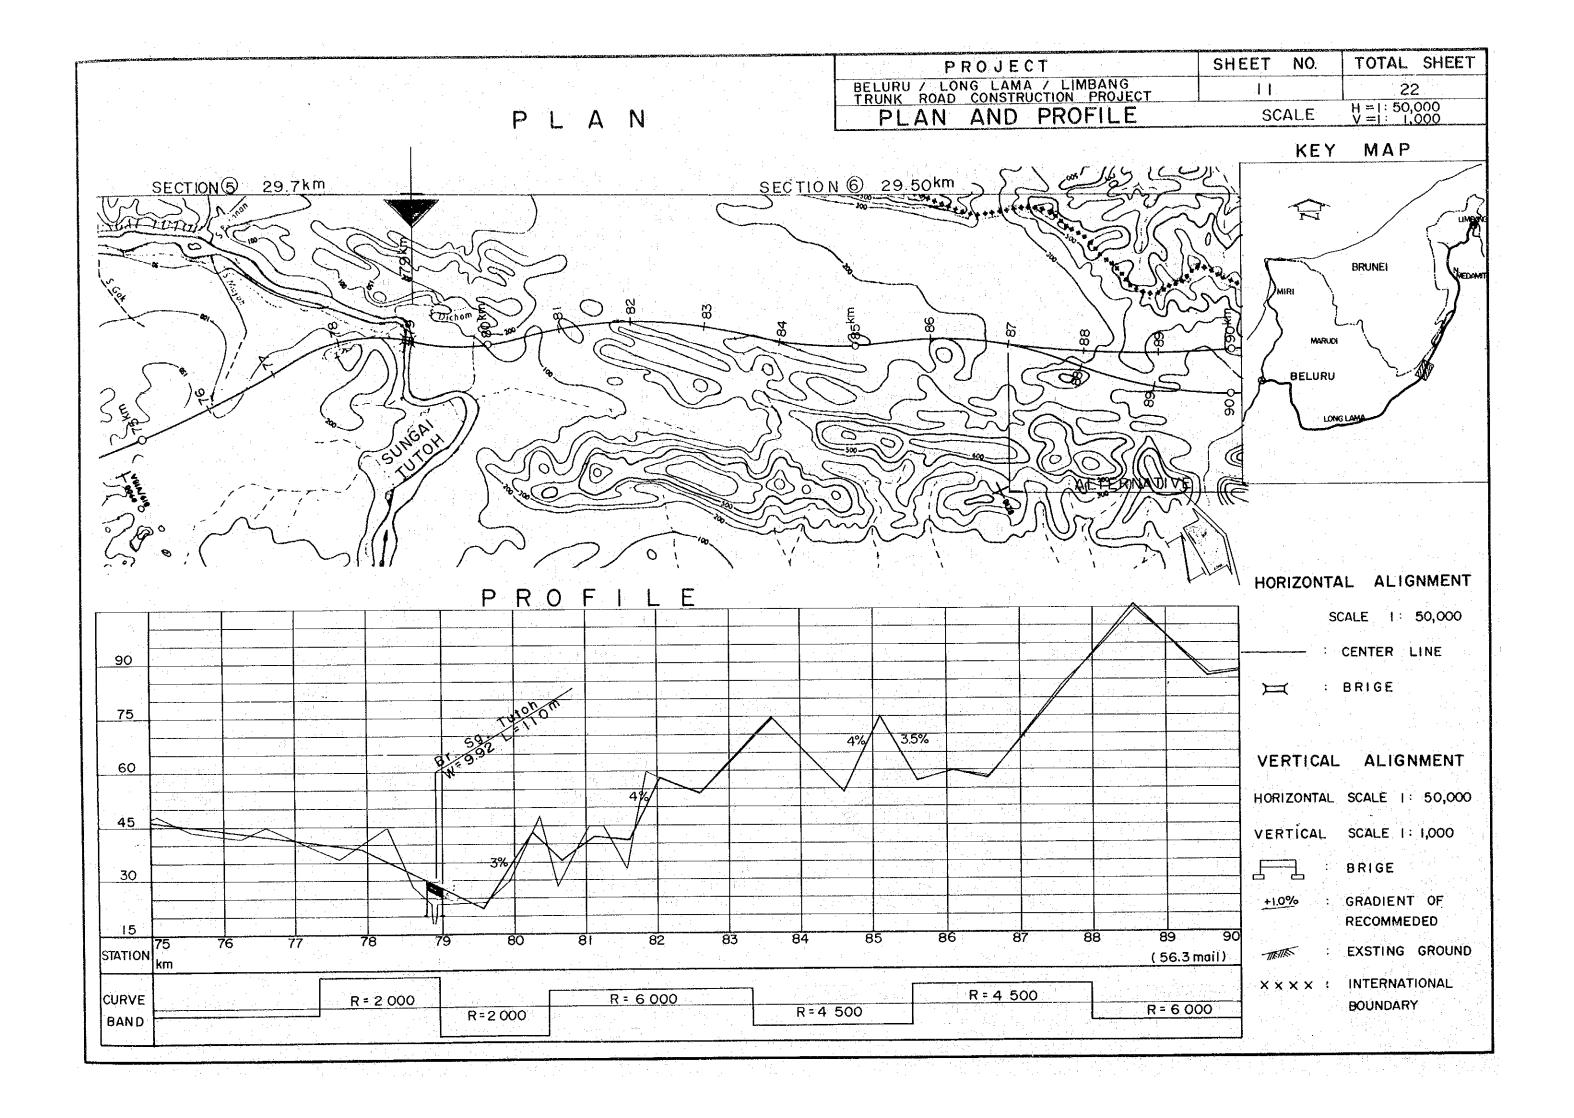

## TYPICAL CROSS SECTION She

|                      | · 그는 사람이 있는 것 같은 것 <u>- 문문</u> 가 있는 것 같은 것 같이 있다. | and the second |  |        |
|----------------------|---------------------------------------------------|------------------------------------------------------------------------------------------------------------------|--|--------|
|                      | ND PROFILE                                        | la de la companya de   |  | — Shee |
| S DIANIA             |                                                   |                                                                                                                  |  |        |
|                      |                                                   |                                                                                                                  |  |        |
| 그는 것이 가지 않는 것을 알았는 것 |                                                   |                                                                                                                  |  |        |