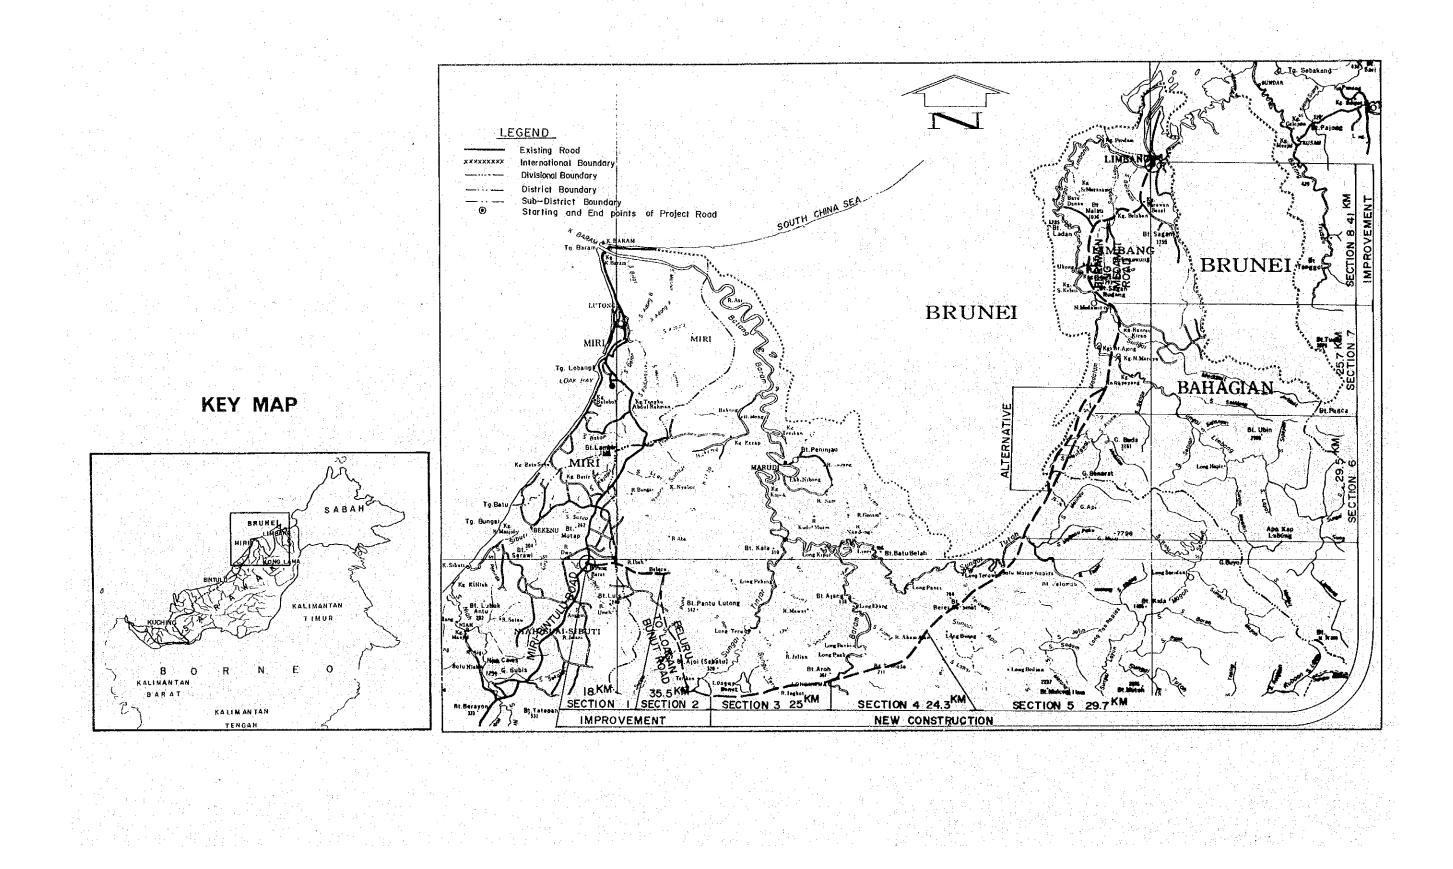

### LOCATION MAP

Varies

| 9.92                    | ( 32'-6")                       |
|-------------------------|---------------------------------|
| <u>1.30</u><br>(4'-3'') | ( 24' ) <u>1.30</u><br>(4'-3'') |
| FOOT WAY TRAFFIC        | LANES FOOT WAY                  |
|                         |                                 |
|                         |                                 |