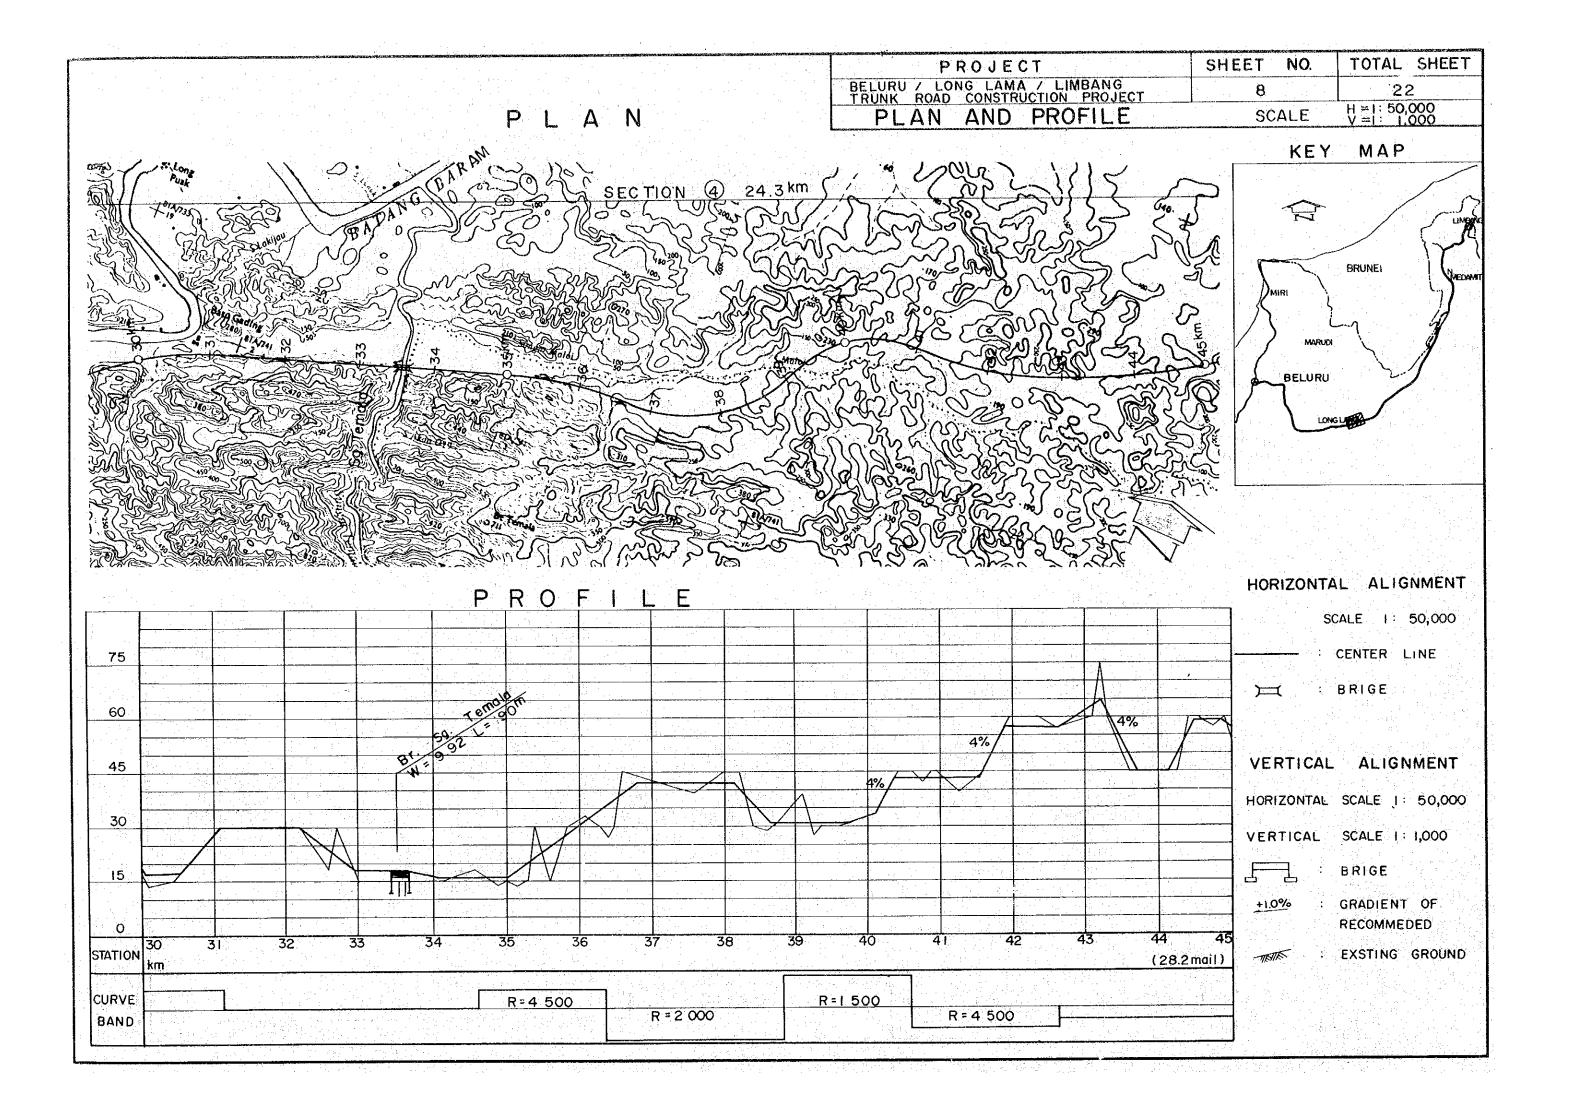

|  |        |
| 그는 것이 가지 않는 것을 알았는 것 |                                                   |                                                                                                                  |  |        |



# -Sheet No.1

### et No.2-19

Sheet No.20-22

## MAP OF MALAYSIA





### LOCATION MAP









Varies

| 9.92                    | ( 32'-6")                       |
|-------------------------|---------------------------------|
| <u>1.30</u><br>(4'-3'') | ( 24' ) <u>1.30</u><br>(4'-3'') |
| FOOT WAY TRAFFIC        | LANES FOOT WAY                  |
|                         |                                 |
|                         |                                 |