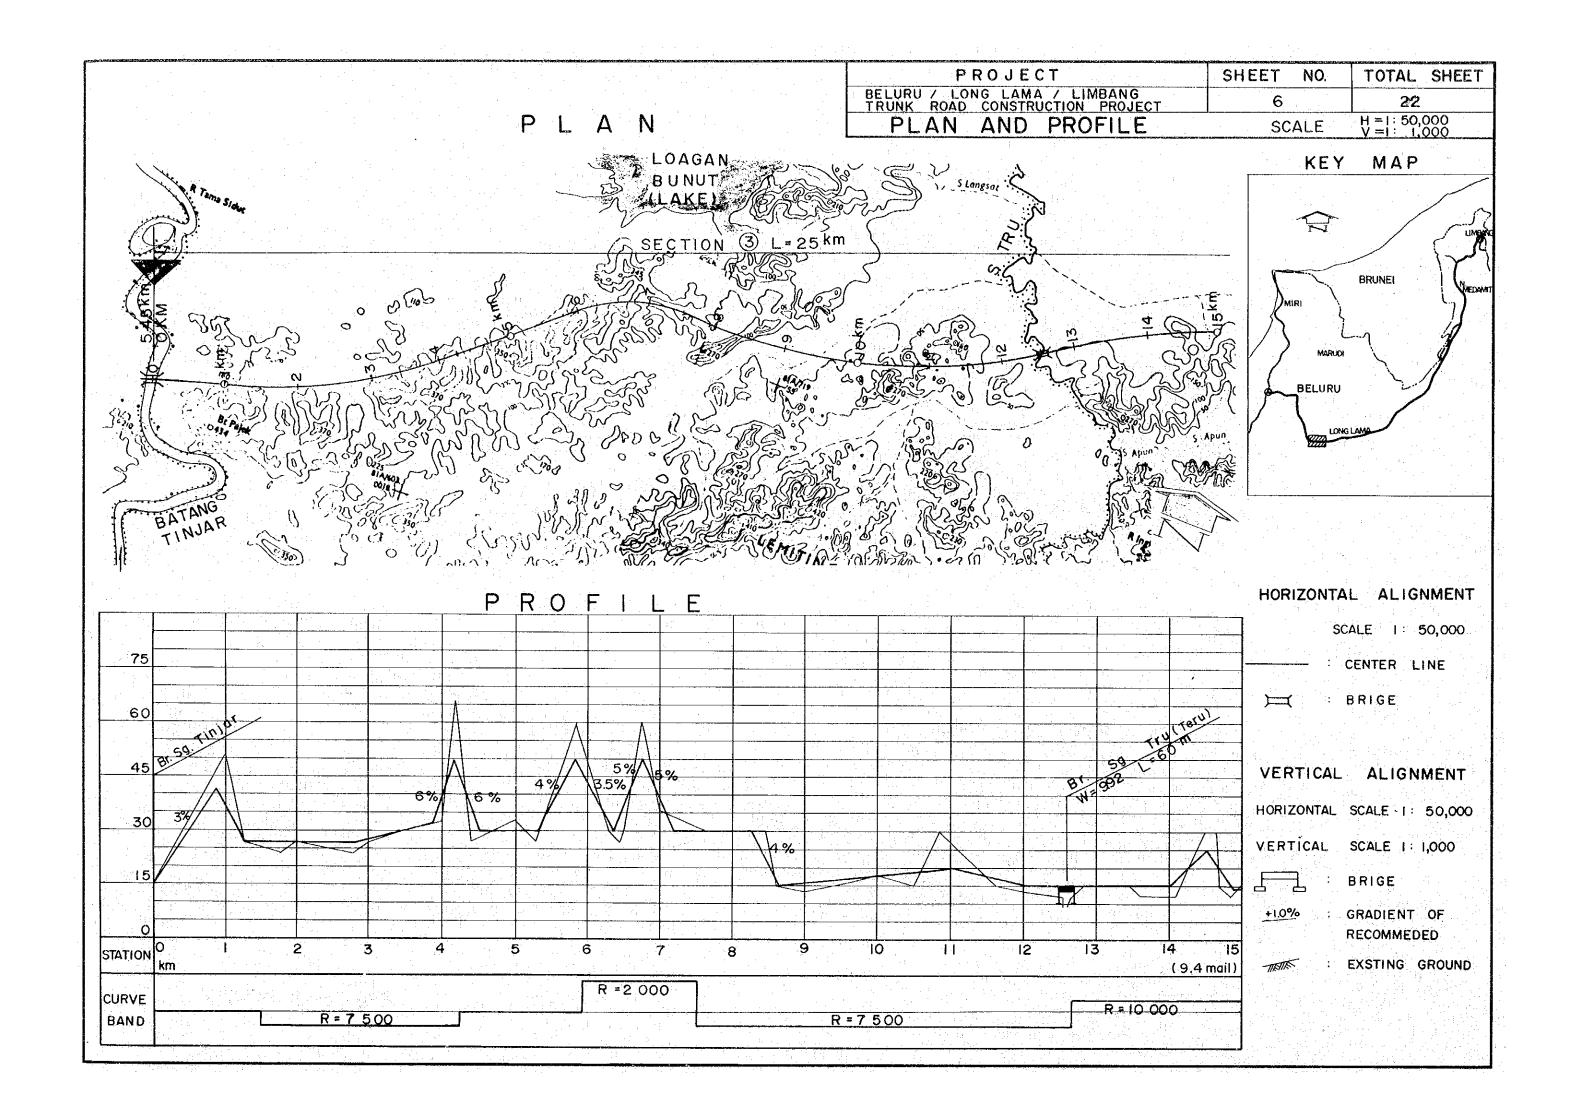

|  |        |
| 그는 것이 가지 않는 것을 알았는 것 |                                                   |                                                                                                                  |  |        |



# -Sheet No.1

### et No.2-19

Sheet No.20-22

## MAP OF MALAYSIA





### LOCATION MAP









Varies

| 9.92                    | ( 32'-6")                       |
|-------------------------|---------------------------------|
| <u>1.30</u><br>(4'-3'') | ( 24' ) <u>1.30</u><br>(4'-3'') |
| FOOT WAY TRAFFIC        | LANES FOOT WAY                  |
|                         |                                 |
|                         |                                 |