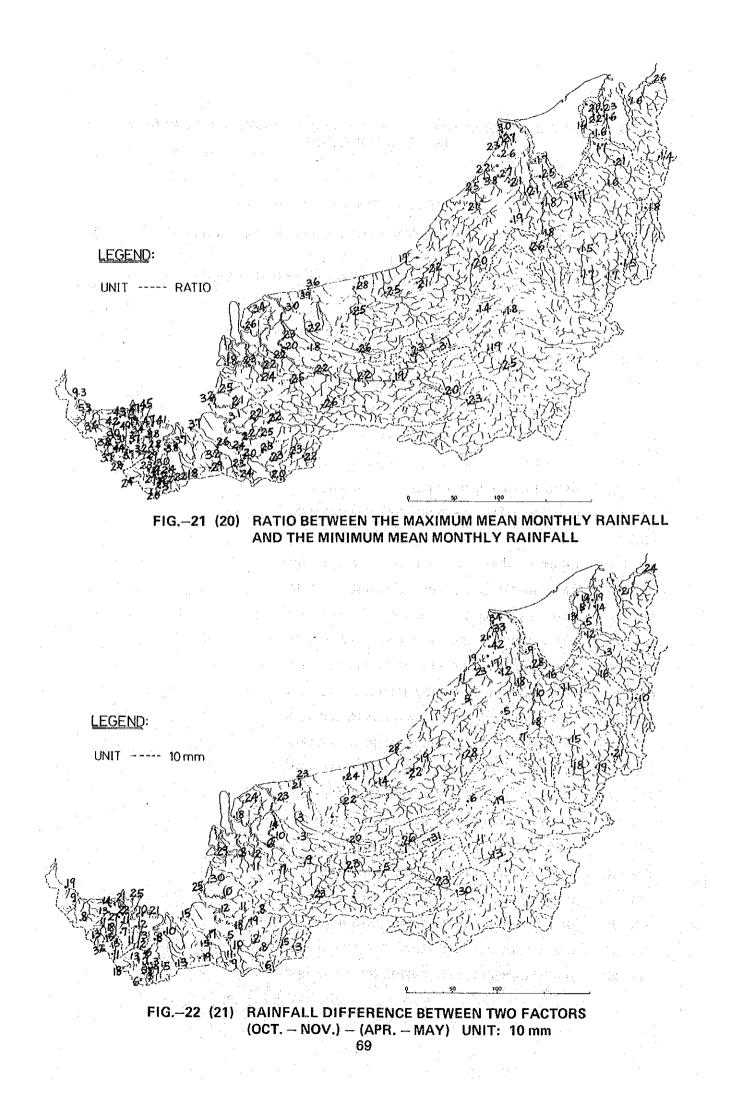

| FIG.—17 | (16)                                  | MEAN HALF-ANNUAL RAINFALL IN DRY SEASON<br>JUN. – NOV. UNIT: %                           |
|---------|---------------------------------------|------------------------------------------------------------------------------------------|
| FIG.—18 | (17)                                  | MEAN ANNUAL RAINFALL UNIT: 100 mm                                                        |
| FIG.—19 | (18)                                  | MEAN MONTHLY RAINFALL DETERMINED ON THE BASIS OF ANNUAL RAINFALL DATA UNIT: 10 mm        |
| FIG20   | (19)                                  | STANDARD DEVIATION OF MEAN MONTHLY RAINFALL UNIT: 10 mm                                  |
| FIG21   | (20)                                  | RATIO BETWEEN THE MAXIMUM MEAN MONTHLY RAINFALL AND<br>THE MINIMUM MEAN MONTHLY RAINFALL |
| FIG22   | (21)                                  | RAINFALL DIFFERENCE BETWEEN TWO FACTORS<br>(OCT NOV.) (APR MAY) UNIT: 10 mm              |
| · · ·   |                                       |                                                                                          |
|         |                                       |                                                                                          |
|         | ан<br>197                             |                                                                                          |
|         | · · · · · · · · · · · · · · · · · · · |                                                                                          |

LEGEND

(OCT. -- NOV.) -- (APR. -- MAY)

REMARKS: MMR MEAN MONTHLY RAINFALL

52