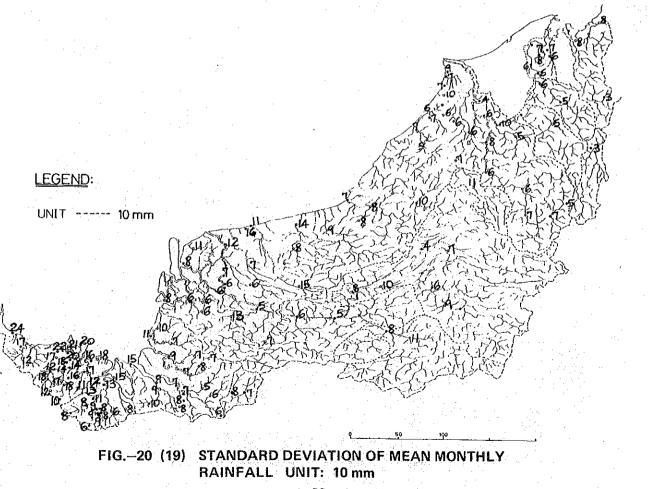

| FIG.—17 | (16)                                  | MEAN HALF-ANNUAL RAINFALL IN DRY SEASON<br>JUN. – NOV. UNIT: %                           |
|---------|---------------------------------------|------------------------------------------------------------------------------------------|
| FIG.—18 | (17)                                  | MEAN ANNUAL RAINFALL UNIT: 100 mm                                                        |
| FIG.—19 | (18)                                  | MEAN MONTHLY RAINFALL DETERMINED ON THE BASIS OF ANNUAL RAINFALL DATA UNIT: 10 mm        |
| FIG20   | (19)                                  | STANDARD DEVIATION OF MEAN MONTHLY RAINFALL UNIT: 10 mm                                  |
| FIG21   | (20)                                  | RATIO BETWEEN THE MAXIMUM MEAN MONTHLY RAINFALL AND<br>THE MINIMUM MEAN MONTHLY RAINFALL |
| FIG22   | (21)                                  | RAINFALL DIFFERENCE BETWEEN TWO FACTORS<br>(OCT NOV.) (APR MAY) UNIT: 10 mm              |
| · · ·   |                                       |                                                                                          |
|         |                                       |                                                                                          |
|         | ан<br>197                             |                                                                                          |
|         | · · · · · · · · · · · · · · · · · · · |                                                                                          |