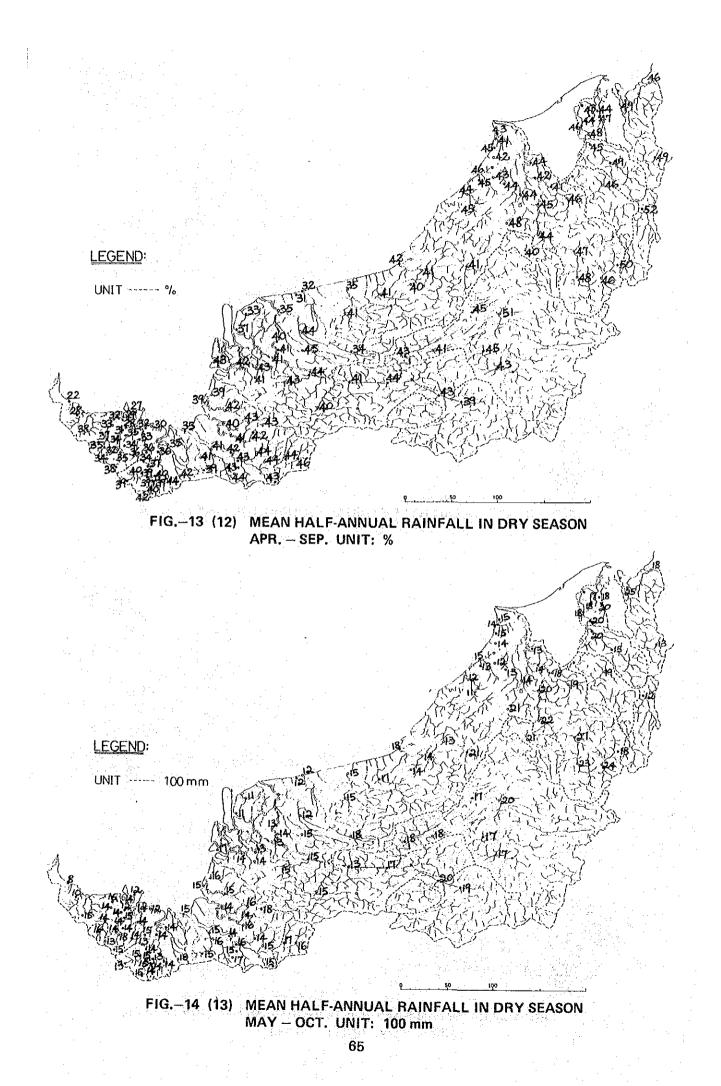

### D-2 VARIOUS RAINFALL VALUES AT RAINFALL STATIONS IN SARAWAK

|         |      | TABLES AND FIGURES                                                    |
|---------|------|-----------------------------------------------------------------------|
| TABLE-1 | VAR  | IOUS RAINFALL VALUES AT STATIONS IN THE 1ST DIVISION                  |
| TABLE-2 | VAR  | IOUS RAINFALL VALUES AT STATIONS IN THE 1ST AND 2ND DIVISIONS         |
| TABLE-3 | VAR  | IOUS RAINFALL VALUES AT STATIONS IN THE 2ND AND 3RD DIVISIONS         |
| TABLE-4 | VAR  | IOUS RAINFALL VALUES AT STATIONS IN THE 3RD AND 4TH DIVISIONS         |
| TABLE-5 | N    | IOUS RAINFALL VALUES AT STATIONS IN THE 4TH, 5TH AND 6TH<br>SIONS     |
| TABLE-6 | VAR  | IOUS RAINFALL VALUES AT STATIONS IN THE 6TH AND 7TH DIVISIONS         |
| FIG.—1  | LOC  | ATION OF RAINFALL STATIONS                                            |
| FIG2    | (1)  | MEAN SEASONAL RAINFALL DEC MAR. UNIT: 100 mm                          |
| FIG3    | (2)  | MEAN SEASONAL RAINFALL APR MAY UNIT: 10 mm                            |
| FIG4    | (3)  | MEAN SEASONAL RAINFALL JUN SEP. UNIT: 10 mm                           |
| FIG5    | (4)  | MEAN SEASONAL RAINFALL OCT NOV. UNIT: 10 mm                           |
| FIG6    | (5)  | MEAN HALF-ANNUAL RAINFALL IN RAINY SEASON<br>OCT. – MAR. UNIT: 100 mm |
| FIG,7   | (6)  | MEAN HALF-ANNUAL RAINFALL IN RAINY SEASON<br>OCT. – MAR. UNIT:  %     |
| FIG.–8  | (7)  | MEAN HALF-ANNUAL RAINFALL IN RAINY SEASON<br>NOV. – APR. UNIT: 100 mm |
| FIG.—9  | (8)  | MEAN HALF-ANNUAL RAINFALL IN RAINY SEASON<br>NOV. – APR. UNIT: %      |
| FIG:10  | (9)  | MEAN HALF-ANNUAL RAINFALL IN RAINY SEASON<br>DEC. – MAY UNIT: 100 mm  |
| FIG11   | (10) | MEAN HALF-ANNUAL RAINFALL IN RAINY SEASON<br>DEC. – MAY UNIT: %       |
| FIG12   | (11) | MEAN FALF-ANNUAL RAINFALL IN DRY SEASON<br>APR. – SEP. UNIT: 100 mm   |
| FIG,-13 | (12) | MEAN HALF-ANNUAL RAINFALL IN DRY SEASON<br>APR. – SEP. UNIT: %        |
| FIG14   | (13) | MEAN HALF-ANNUAL RAINFALL IN DRY SEASON<br>MAY - OCT. UNIT: 100 mm    |
| FIG15   | (14) | MEAN HALF ANNUAL RAINFALL IN DRY SEASON<br>MAY OCT. UNIT: %           |
| FIG16   | (15) | MEAN HALF-ANNUAL RAINFALL IN DRY SEASON<br>JUN. – NOV. UNIT: 100 mm   |

| FIG.—17 | (16)                                  | MEAN HALF-ANNUAL RAINFALL IN DRY SEASON<br>JUN. – NOV. UNIT: %                           |
|---------|---------------------------------------|------------------------------------------------------------------------------------------|
| FIG.—18 | (17)                                  | MEAN ANNUAL RAINFALL UNIT: 100 mm                                                        |
| FIG.—19 | (18)                                  | MEAN MONTHLY RAINFALL DETERMINED ON THE BASIS OF ANNUAL RAINFALL DATA UNIT: 10 mm        |
| FIG20   | (19)                                  | STANDARD DEVIATION OF MEAN MONTHLY RAINFALL UNIT: 10 mm                                  |
| FIG21   | (20)                                  | RATIO BETWEEN THE MAXIMUM MEAN MONTHLY RAINFALL AND<br>THE MINIMUM MEAN MONTHLY RAINFALL |
| FIG22   | (21)                                  | RAINFALL DIFFERENCE BETWEEN TWO FACTORS<br>(OCT NOV.) (APR MAY) UNIT: 10 mm              |
| · · ·   |                                       |                                                                                          |
|         |                                       |                                                                                          |
|         | ан<br>197                             |                                                                                          |
|         | · · · · · · · · · · · · · · · · · · · |                                                                                          |