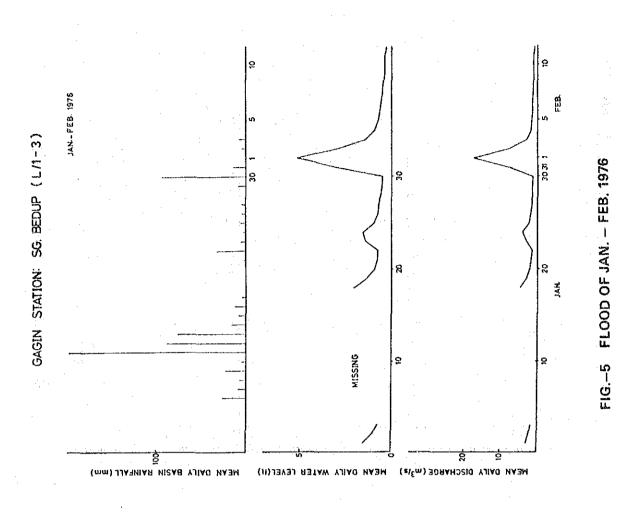

| 16       | A    | ß    | 61   | 20     | ភ    | ង    | 3    | 2    | 52   | 26   | 27   | 8       | -    | 2    | m    | 4    | ŝ    | ٩           | 2    | 8    | σ     | 12       | Ξ    | 12   | 12   | 14       | 12   | L | أسبا             |       |
|                                                                                                                                                                                                | FEB<br>F |      |      |      |        |      |      |      |      |      |      |      | · :     | MAR  |      |      |      |      | •           |      |      |       |          | :    |      |      | · .      |      |   |                  | -     |

4 FLOOD DATA FOR THE SG. BEDUP RIVER BASI SG. BEDUP FLOOD OF FEB. - MAR. 1975



| A