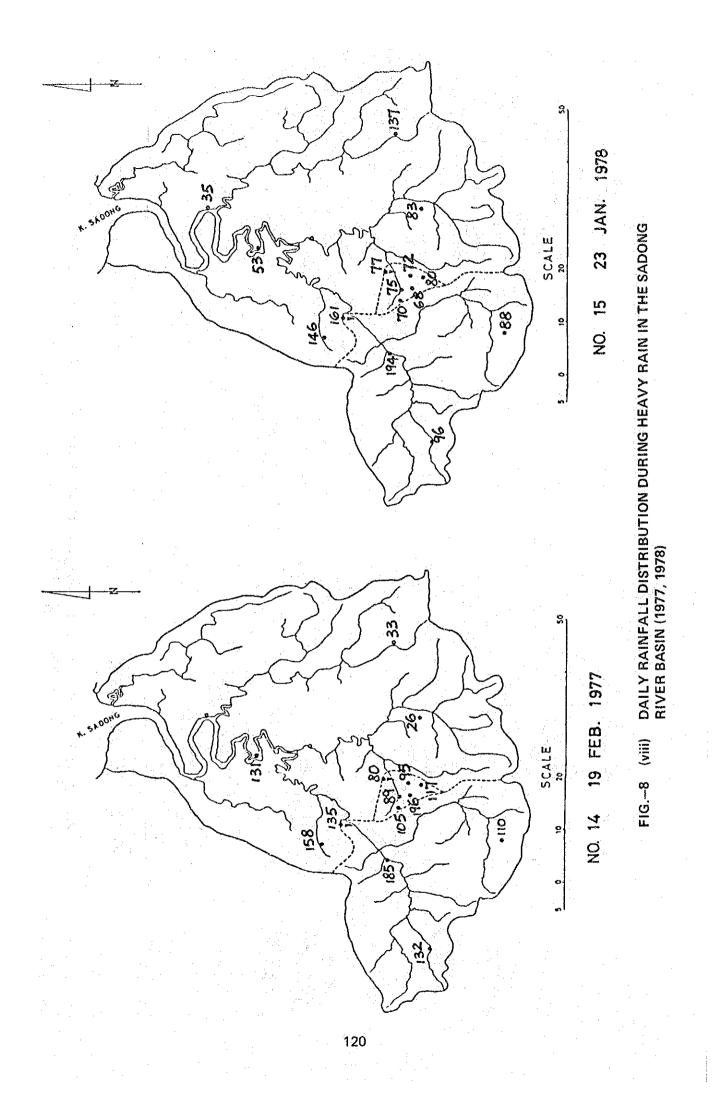

### D-2 VARIOUS RAINFALL VALUES AT RAINFALL STATIONS IN SARAWAK

|         |      | TABLES AND FIGURES                                                    |
|---------|------|-----------------------------------------------------------------------|
| TABLE-1 | VAR  | IOUS RAINFALL VALUES AT STATIONS IN THE 1ST DIVISION                  |
| TABLE-2 | VAR  | IOUS RAINFALL VALUES AT STATIONS IN THE 1ST AND 2ND DIVISIONS         |
| TABLE-3 | VAR  | IOUS RAINFALL VALUES AT STATIONS IN THE 2ND AND 3RD DIVISIONS         |
| TABLE-4 | VAR  | IOUS RAINFALL VALUES AT STATIONS IN THE 3RD AND 4TH DIVISIONS         |
| TABLE-5 | N    | IOUS RAINFALL VALUES AT STATIONS IN THE 4TH, 5TH AND 6TH<br>SIONS     |
| TABLE-6 | VAR  | IOUS RAINFALL VALUES AT STATIONS IN THE 6TH AND 7TH DIVISIONS         |
| FIG.—1  | LOC  | ATION OF RAINFALL STATIONS                                            |
| FIG2    | (1)  | MEAN SEASONAL RAINFALL DEC MAR. UNIT: 100 mm                          |
| FIG3    | (2)  | MEAN SEASONAL RAINFALL APR MAY UNIT: 10 mm                            |
| FIG4    | (3)  | MEAN SEASONAL RAINFALL JUN SEP. UNIT: 10 mm                           |
| FIG5    | (4)  | MEAN SEASONAL RAINFALL OCT NOV. UNIT: 10 mm                           |
| FIG6    | (5)  | MEAN HALF-ANNUAL RAINFALL IN RAINY SEASON<br>OCT. – MAR. UNIT: 100 mm |
| FIG,7   | (6)  | MEAN HALF-ANNUAL RAINFALL IN RAINY SEASON<br>OCT. – MAR. UNIT:  %     |
| FIG.–8  | (7)  | MEAN HALF-ANNUAL RAINFALL IN RAINY SEASON<br>NOV. – APR. UNIT: 100 mm |
| FIG.—9  | (8)  | MEAN HALF-ANNUAL RAINFALL IN RAINY SEASON<br>NOV. – APR. UNIT: %      |
| FIG:10  | (9)  | MEAN HALF-ANNUAL RAINFALL IN RAINY SEASON<br>DEC. – MAY UNIT: 100 mm  |
| FIG11   | (10) | MEAN HALF-ANNUAL RAINFALL IN RAINY SEASON<br>DEC. – MAY UNIT: %       |
| FIG12   | (11) | MEAN FALF-ANNUAL RAINFALL IN DRY SEASON<br>APR. – SEP. UNIT: 100 mm   |
| FIG,-13 | (12) | MEAN HALF-ANNUAL RAINFALL IN DRY SEASON<br>APR. – SEP. UNIT: %        |
| FIG14   | (13) | MEAN HALF-ANNUAL RAINFALL IN DRY SEASON<br>MAY - OCT. UNIT: 100 mm    |
| FIG15   | (14) | MEAN HALF ANNUAL RAINFALL IN DRY SEASON<br>MAY OCT. UNIT: %           |
| FIG16   | (15) | MEAN HALF-ANNUAL RAINFALL IN DRY SEASON<br>JUN. – NOV. UNIT: 100 mm   |