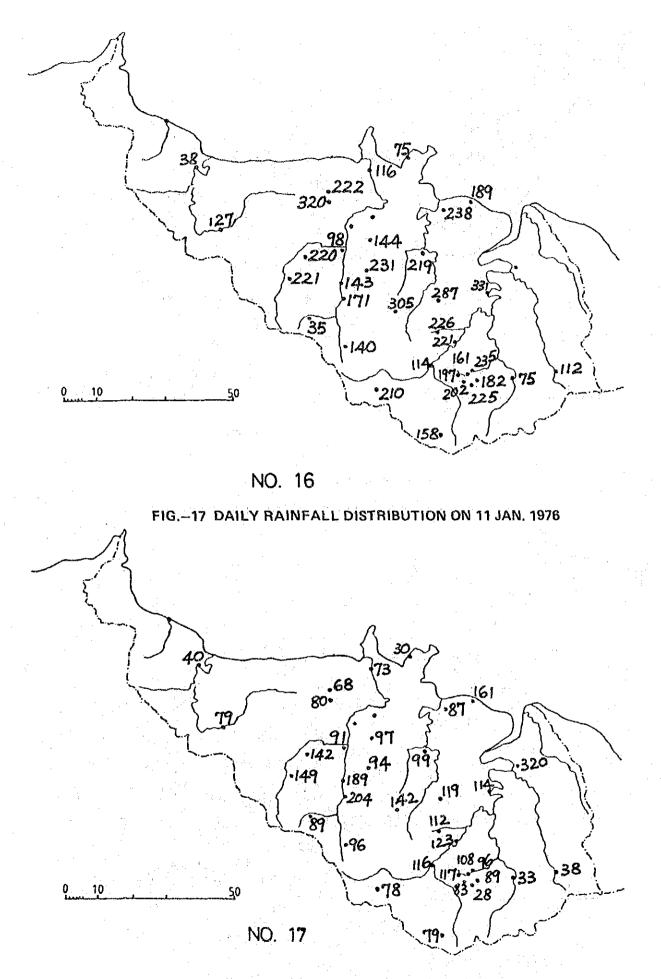

| ાંગ   | H          | 41         | 78       |          | 190      | 92.  | 125.    | 130             | 208. | ٥5.  |         | 10          | 50.         | 102  | 38.      | 107. | 66.        | 84.        | 2.       | 210. |            |
| 34        | 26   |       | R          | 195        |          | 96.      | 90.      | 81.  | 47.     | $[\mathcal{T}]$ | 42   | 115  |         | 123         | 119.        | 36.  | 216      | 88   | 66.        | 83.        | 26.      | 121. |            |



#### FIG.-2 DAILY RAINFALL DISTRIBUTION ON 27 JAN, 1963



FIG.-4 DAILY RAINFALL DISTRIBUTION ON 8 JAN. 1971







FIG.--8 DAILY RAINFALL DISTRIBUTION ON 24 DEC. 1973







### FIG.-10 DAILY RAINFALL DISTRIBUTION ON 10 JAN. 1973











#### FIG.-16 DAILY RAINFALL DISTRIBUTION ON 28 DEC. 1975



FIG.-18 DAILY RAINFALL DISTRIBUTION ON 12 JAN. 1976











85

.





•126

•41

45 18

20

31

NO. 25

50



# FIG.-28 DAILY RAINFALL DISTRIBUTION ON 23 JAN. 1978







# FIG.-30 DAILY RAINFALL DISTRIBUTION ON 2 JAN. 1980







FIG.-34 DAILY RAINFALL DISTRIBUTION ON 25 JAN. 1983



## D-4 FLOOD DATA FOR THE SADONG RIVER BASIN AT SERIAN

| TABLES AND FIGURES                                                             |
|--------------------------------------------------------------------------------|
| FLOOD DATA FOR THE SADONG RIVER BASIN AT SERIAN FLOOD OF JAN FEB. 1963         |
| FLOOD DATA FOR THE SADONG RIVER BASIN AT SERIAN FLOOD OF DEC. 1969 – JAN. 1970 |
| FLOOD DATA FOR THE SADONG RIVER BASIN AT SERIAN FLOOD OF FEB MAR. 1974         |
| FLOOD DATA FOR THE SADONG RIVER BAS