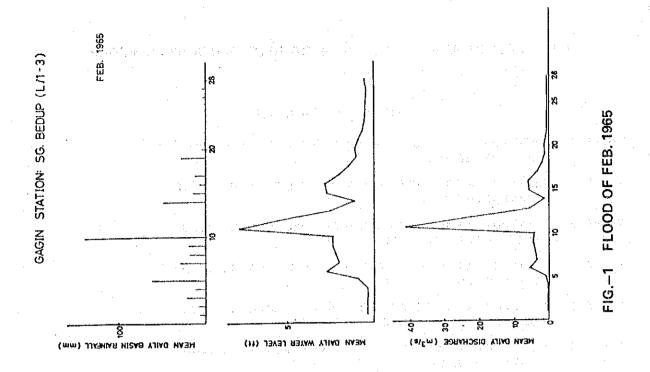

VER BASIN AT SG. BEDUP<br>FLOOD OF JAN. – FEB. 1976 |
| TABLE6           | FLOOD DATA FOR THE SG. BEDUP RIVER BASIN AT SG. BEDUP<br>FLOOD OF FEB. 1977        |
| FIG1             | FLOOD OF FEB. 1965                                                                 |
|                  | FE00D 01 FEB. 1905                                                                 |
| FIG2             | FLOOD OF DEC. 1969                                                                 |
| FIG.—2<br>FIG.—3 |                                                                                    |
|                  | FLOOD OF DEC. 1969                                                                 |
| FIG.—3           | FLOOD OF DEC. 1969<br>FLOOD OF FEB. — MAR. 1974                                    |

-



TABLE-1 FLOOD DATA FOR THE SG. BEDUP RIVER BASIN AT SG. BEDUP FLOOD OF FEB. 1965

|   | CATLY RUNOFF<br>( Mm / d )                       | 0          | <u>৩</u> | <u>0</u>   | 00          | 2            | $\sim$   | - F 1   | • 1     | 1    | 8.1  | 187  | 5    | ~    | - 'I | 0    |          | · [             | 5             | 22   | 2    | -        |      |        | 5    | 08      | 0.1  | 0    | 0        | · • |   |   | 8 |
|---|--------------------------------------------------|------------|----------|------------|-------------|--------------|----------|---------|---------|------|------|------|------|------|------|------|----------|-----------------|---------------|------|------|----------|------|--------|------|---------|------|------|----------|-----|---|---|---|
|   | ( ш <mark>л<