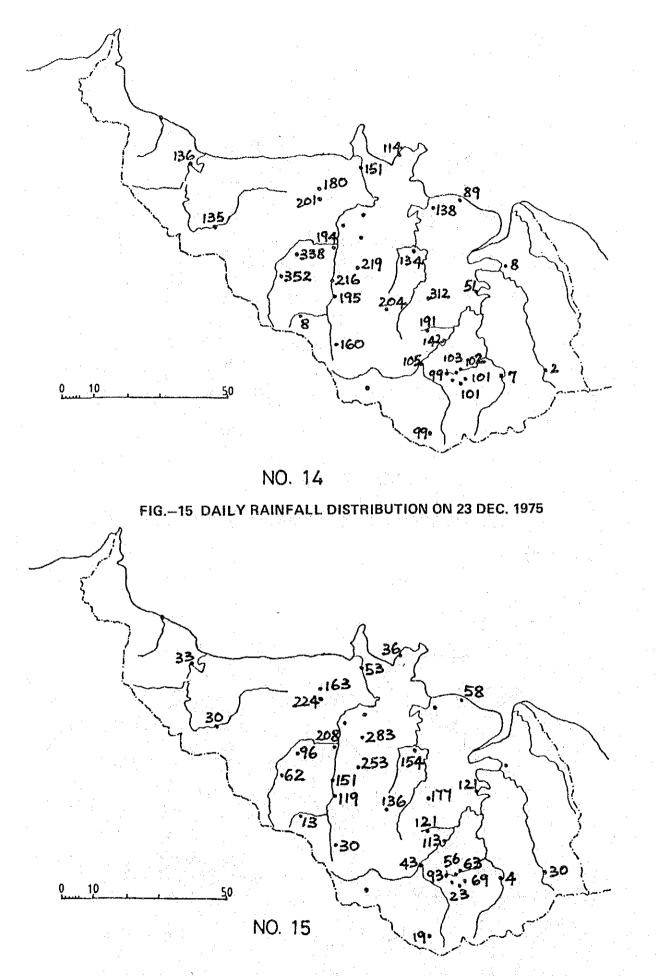

16.       | 33       | 172. |            |
| 33        | 25   | ાંગ   | H          | 41         | 78       |          | 190      | 92.  | 125.    | 130             | 208. | ٥5.  |         | 10          | 50.         | 102  | 38.      | 107. | 66.        | 84.        | 2.       | 210. |            |
| 34        | 26   |       | R          | 195        |          | 96.      | 90.      | 81.  | 47.     | $[\mathcal{T}]$ | 42   | 115  |         | 123         | 119.        | 36.  | 216      | 88   | 66.        | 83.        | 26.      | 121. |            |



#### FIG.-2 DAILY RAINFALL DISTRIBUTION ON 27 JAN, 1963



FIG.-4 DAILY RAINFALL DISTRIBUTION ON 8 JAN. 1971







FIG.--8 DAILY RAINFALL DISTRIBUTION ON 24 DEC. 1973







### FIG.-10 DAILY RAINFALL DISTRIBUTION ON 10 JAN. 1973











#### FIG.-16 DAILY RAINFALL DISTRIBUTION ON 28 DEC. 1975



FIG.-18 DAILY RAINFALL DISTRIBUTION ON 12 JAN. 1976











85

.





•126

•41

45 18

20

31

NO. 25

50



# FIG.-28 DAILY RAINFALL DISTRIBUTION ON 23 JAN. 1978







# FIG.-30 DAILY RAINFALL DISTRIBUTION ON 2 JAN. 1980







FIG.-34 DAILY RAINFALL DISTRIBUTION ON 25 JAN. 1983



## D-4 FLOOD DATA FOR THE SADONG RIVER BASIN AT SERIAN

| TABLES AND FIGURES                                                             |
|--------------------------------------------------------------------------------|
| FLOOD DATA FOR THE SADONG RIVER BASIN AT SERIAN FLOOD OF JAN FEB. 1963         |
| FLOOD DATA FOR THE SADONG RIVER BASIN AT SERIAN FLOOD OF DEC. 1969 – JAN. 1970 |
| FLOOD DATA FOR THE SADONG RIVER BASIN AT SERIAN FLOOD OF F