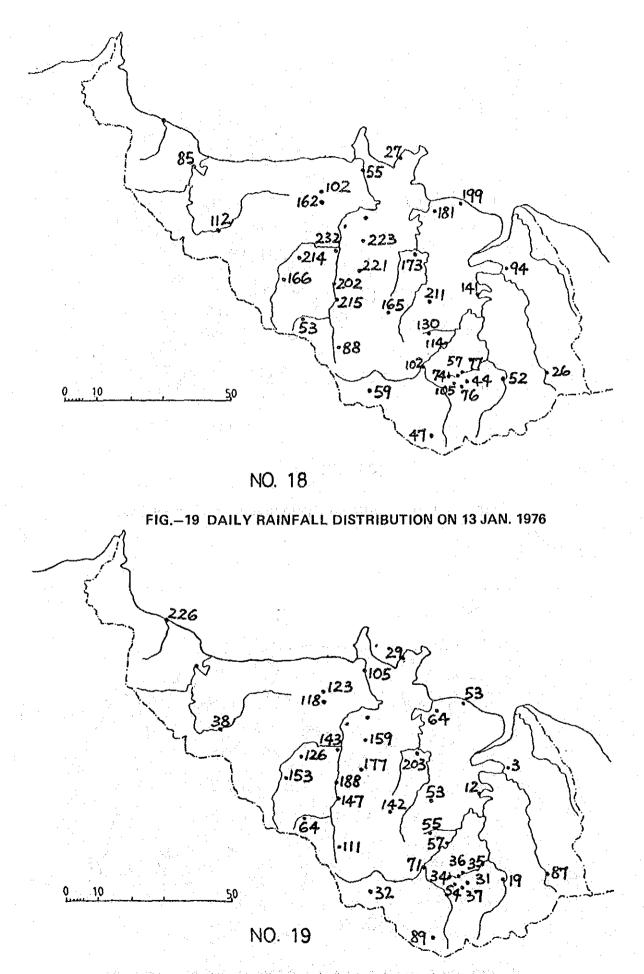

| 190      | 92.  | 125.    | 130             | 208. | ٥5.  |         | 10          | 50.         | 102  | 38.      | 107. | 66.        | 84.        | 2.       | 210. |            |
| 34        | 26   |       | R          | 195        |          | 96.      | 90.      | 81.  | 47.     | $[\mathcal{T}]$ | 42   | 115  |         | 123         | 119.        | 36.  | 216      | 88   | 66.        | 83.        | 26.      | 121. |            |



#### FIG.-2 DAILY RAINFALL DISTRIBUTION ON 27 JAN, 1963



FIG.-4 DAILY RAINFALL DISTRIBUTION ON 8 JAN. 1971







FIG.--8 DAILY RAINFALL DISTRIBUTION ON 24 DEC. 1973







### FIG.-10 DAILY RAINFALL DISTRIBUTION ON 10 JAN. 1973











#### FIG.-16 DAILY RAINFALL DISTRIBUTION ON 28 DEC. 1975



FIG.-18 DAILY RAINFALL DISTRIBUTION ON 12 JAN. 1976











85

.





•126

•41

45 18

20

31

NO. 25

50



# FIG.-28 DAILY RAINFALL DISTRIBUTION ON 23 JAN. 1978







# FIG.-30 DAILY RAINFALL DISTRIBUTION ON 2 JAN. 1980







FIG.-34 DAILY RAINFALL DISTRIBUTION ON 25 JAN. 1983



## D-4 FLOOD DATA FOR THE SADONG RIVER BASIN AT SERIAN

| TABLES AND FIGURES                                                             |
|--------------------------------------------------------------------------------|
| FLOOD DATA FOR THE SADONG RIVER BASIN AT SERIAN FLOOD OF JAN FEB. 1963         |
| FLOOD DATA FOR THE SADONG RIVER BASIN AT SERIAN FLOOD OF DEC. 1969 – JAN. 1970 |
| FLOOD DATA FOR THE SADONG RIVER BASIN AT SERIAN FLOOD OF FEB MAR. 1974         |
| FLOOD DATA FOR THE SADONG RIVER BASIN AT SERIAN FLOOD OF FEB. – MAR. 1975      |
| FLOOD D