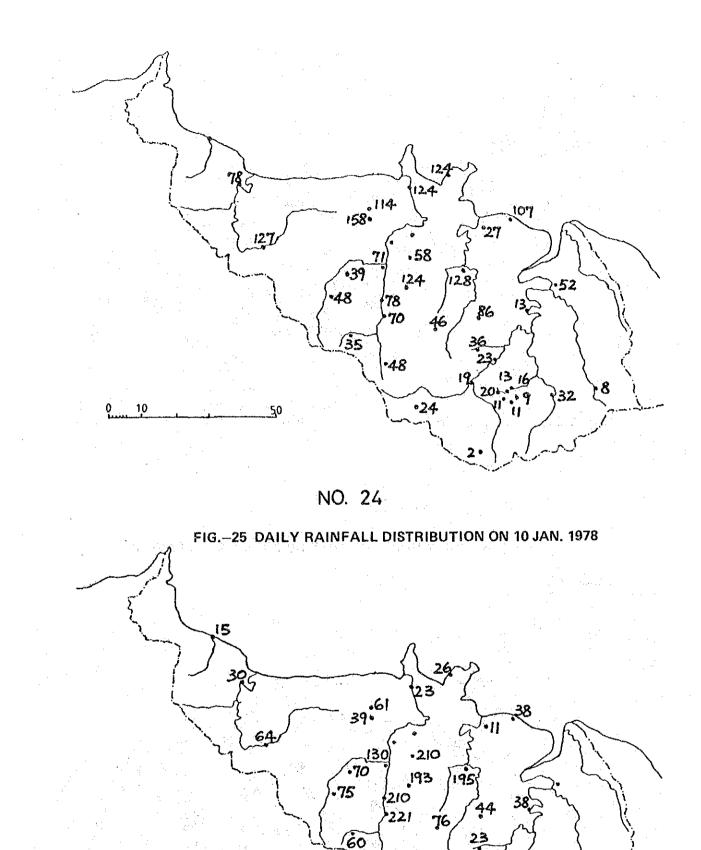

2.  | 125.    | 130             | 208. | ٥5.  |         | 10          | 50.         | 102  | 38.      | 107. | 66.        | 84.        | 2.       | 210. |            |
| 34        | 26   |       | R          | 195        |          | 96.      | 90.      | 81.  | 47.     | $[\mathcal{T}]$ | 42   | 115  |         | 123         | 119.        | 36.  | 216      | 88   | 66.        | 83.        | 26.      | 121. |            |



#### FIG.-2 DAILY RAINFALL DISTRIBUTION ON 27 JAN, 1963



FIG.-4 DAILY RAINFALL DISTRIBUTION ON 8 JAN. 1971







FIG.--8 DAILY RAINFALL DISTRIBUTION ON 24 DEC. 1973







### FIG.-10 DAILY RAINFALL DISTRIBUTION ON 10 JAN. 1973











#### FIG.-16 DAILY RAINFALL DISTRIBUTION ON 28 DEC. 1975



FIG.-18 DAILY RAINFALL DISTRIBUTION ON 12 JAN. 1976











85

.





•126

•41

45 18

20

31

NO. 25

50



# FIG.-28 DAILY RAINFALL DISTRIBUTION ON 23 JAN. 1978







# FIG.-30 DAILY RAINFALL DISTRIBUTION ON 2 JAN. 1980







FIG.-34 DAILY RAINFALL DISTRIBUTION ON 25 JAN. 1983



## D-4 FLOOD DATA FOR THE SADONG RIVER BASIN AT SERIAN

| TABLES AND FIGURES                                                             |
|--------------------------------------------------------------------------------|
| FLOOD DATA FOR THE SADONG RIVER BASIN AT SERIAN FLOOD OF JAN FEB. 1963         |
| FLOOD DATA FOR THE SADONG RIVER BASIN AT SERIAN FLOOD OF DEC. 1969 – JAN. 1970 |
| FLOOD DATA FOR THE SADONG RIVER BASIN AT SERIAN FLOOD OF FEB MAR. 1974         |
| FLOOD DATA FOR THE SADONG RIVER BASIN AT SERIAN FLOOD OF FEB. – MAR. 1975      |
| FLOOD DATA FOR THE SADON