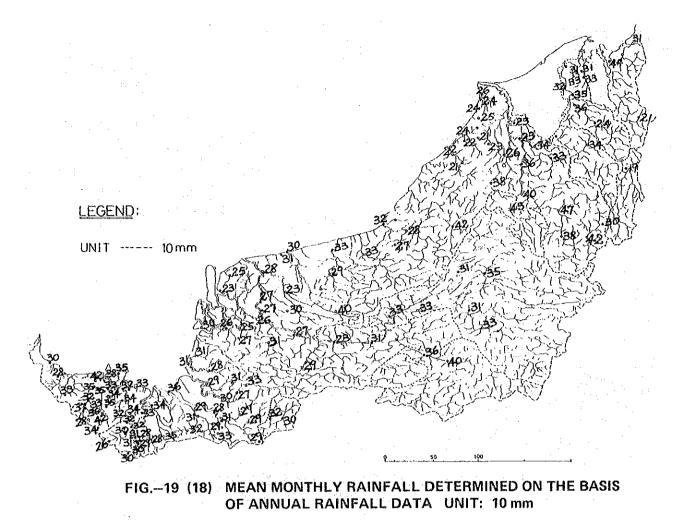

| FIG.—17 | (16)                                  | MEAN HALF-ANNUAL RAINFALL IN DRY SEASON<br>JUN. – NOV. UNIT: %                           |
|---------|---------------------------------------|------------------------------------------------------------------------------------------|
| FIG.—18 | (17)                                  | MEAN ANNUAL RAINFALL UNIT: 100 mm                                                        |
| FIG.—19 | (18)                                  | MEAN MONTHLY RAINFALL DETERMINED ON THE BASIS OF ANNUAL RAINFALL DATA UNIT: 10 mm        |
| FIG20   | (19)                                  | STANDARD DEVIATION OF MEAN MONTHLY RAINFALL UNIT: 10 mm                                  |
| FIG21   | (20)                                  | RATIO BETWEEN THE MAXIMUM MEAN MONTHLY RAINFALL AND<br>THE MINIMUM MEAN MONTHLY RAINFALL |
| FIG22   | (21)                                  | RAINFALL DIFFERENCE BETWEEN TWO FACTORS<br>(OCT NOV.) (APR MAY) UNIT: 10 mm              |
| · · ·   |                                       |                                                                                          |
|         |                                       |                                                                                          |
|         | ан<br>197                             |                                                                                          |
|         | · · · · · · · · · · · · · · · · · · · |                                                                                          |