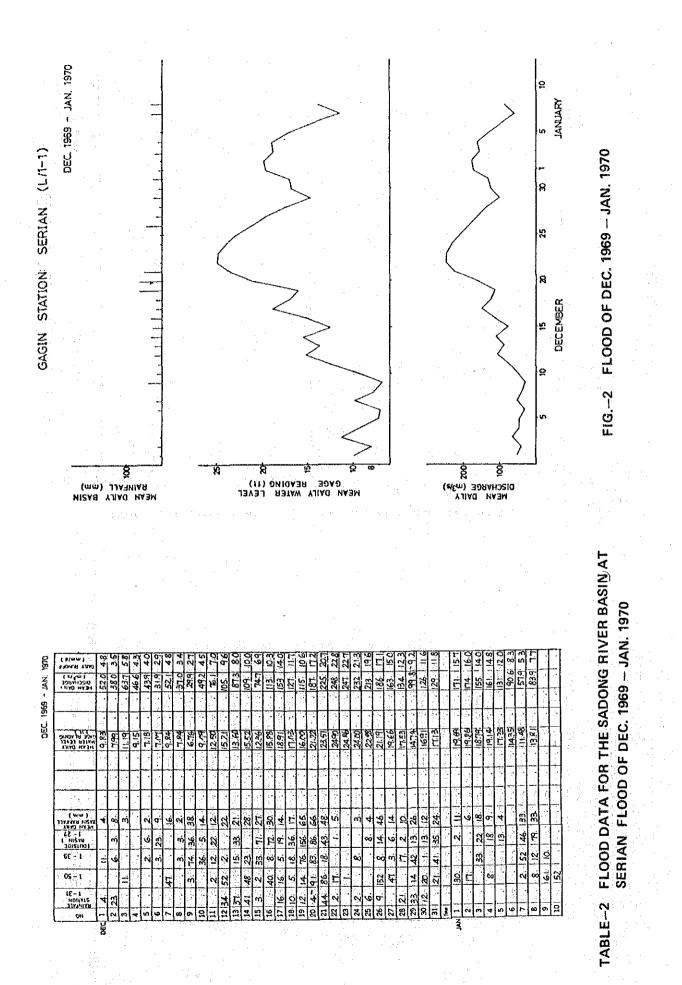

| 21.11. 5.31. 2000  |                                                                                                                           | 24 1. 32 21.20<br>6 7. 22 5. 17.30    | 1.     13.     15.43       3.     5.     11.90 | 16     39:     10.78       2     47:     11.83 | 36 9. 11.79<br>2 3 16.35<br>1.68             | 3. 4. 12. 19.50<br>3. 1 4. 12. 19.53<br>1. 50 1. 15. 60 | 8. 19. 2014<br>20. 32.14<br>20. 35.14<br>10.44            | 101 202 29 29 184                                    | 28. 38 21.36 229. 209. 206. 206. 206. | 144 13. 19.20 19.20 10.17 10.17       |              |                                                     | TABLE-1 FLOOD DATA FOR THE SADONG RIVER BASIN AT | FLOOD OF JAN   |                                          |    |





|                                                              |          |       |       |       |      |           |      |       |      |       |      |       |       |      |      |     |       |      |       |         |             |        |             |       |        |      |      | ÷    |   |      |               |         | •   |     |       |        |       |            |      |    |     |          |
|--------------------------------------------------------------|----------|-------|-------|-------|------|-----------|------|-------|------|-------|------|-------|-------|------|------|-----|-------|------|-------|---------|-------------|--------|-------------|-------|--------|------|------|------|---|------|---------------|---------|-----|-----|-------|--------|-------|-------