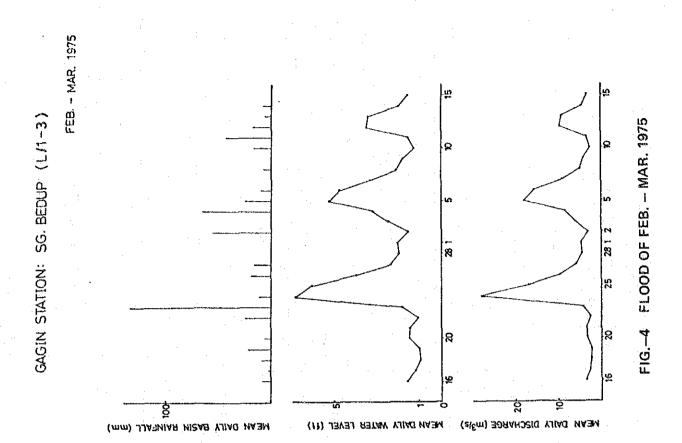

|      | ~        | <b>13</b> I. | Ë    | ₫        |      |          |      | _        | 8    | 28      |          |      |        |     | •         |          | 4        |      |      | 80            |           | <u>R</u>   |      | +    |       |      | 2           |          | : _<br> |
|          | 'ON                                     | FEB 1   | 2            | m    | 4        | ŝ        | <del>م</del> ا | 1    | ø        | 6            | 02   | =        | 12   | 2        | 12   | 1        | 16   | H       | 81       | 2    | 8      | ដ   | 8         | 8        | 2        | 25   | 8    | 5             | 82        | MAR.       | 1    | m    | 4     | 140  | <u>9</u> 90 | <u> </u> | - 00    |

TABLE-3 FLOOD DATA FOR THE SG. BEDUP RIVER BASIN AT SG. BEDUP FLOOD OF FEB. – MAR. 1974



|                                                                                                                                                                                                |          |      |      |      |        |      | 5    |      |      |      |      |      |         | 13   |      |      |      |      |             |      |      | · · · |          |      |      |      |          |      |   | <br>۰.<br>محمد ا |       |
|------------------------------------------------------------------------------------------------------------------------------------------------------------------------------------------------|----------|------|------|------|--------|------|------|------|------|------|------|------|---------|------|------|------|------|------|-------------|------|-