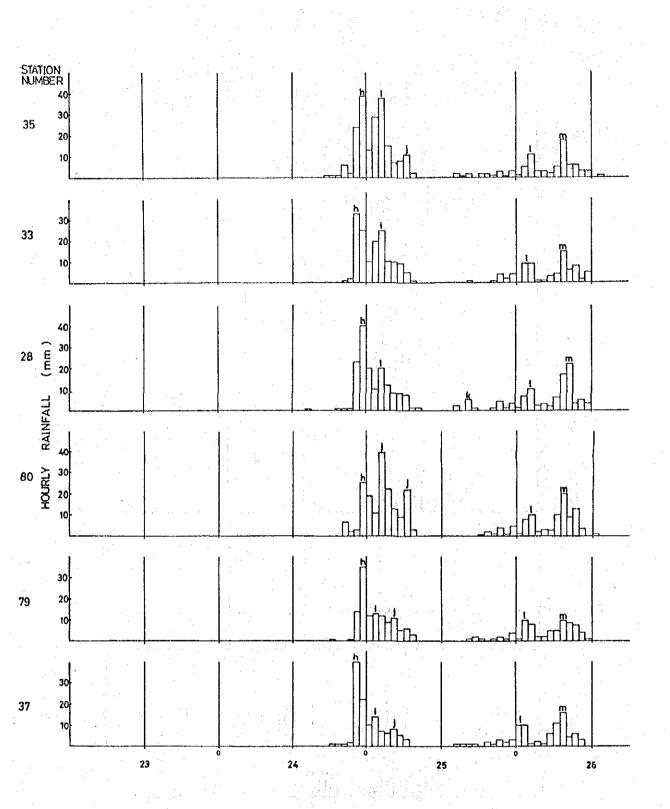

### D-2 VARIOUS RAINFALL VALUES AT RAINFALL STATIONS IN SARAWAK

|         |      | TABLES AND FIGURES                                                    |
|---------|------|-----------------------------------------------------------------------|
| TABLE-1 | VAR  | IOUS RAINFALL VALUES AT STATIONS IN THE 1ST DIVISION                  |
| TABLE-2 | VAR  | IOUS RAINFALL VALUES AT STATIONS IN THE 1ST AND 2ND DIVISIONS         |
| TABLE-3 | VAR  | IOUS RAINFALL VALUES AT STATIONS IN THE 2ND AND 3RD DIVISIONS         |
| TABLE-4 | VAR  | IOUS RAINFALL VALUES AT STATIONS IN THE 3RD AND 4TH DIVISIONS         |
| TABLE-5 | N    | IOUS RAINFALL VALUES AT STATIONS IN THE 4TH, 5TH AND 6TH<br>SIONS     |
| TABLE-6 | VAR  | IOUS RAINFALL VALUES AT STATIONS IN THE 6TH AND 7TH DIVISIONS         |
| FIG.—1  | LOC  | ATION OF RAINFALL STATIONS                                            |
| FIG2    | (1)  | MEAN SEASONAL RAINFALL DEC MAR. UNIT: 100 mm                          |
| FIG3    | (2)  | MEAN SEASONAL RAINFALL APR MAY UNIT: 10 mm                            |
| FIG4    | (3)  | MEAN SEASONAL RAINFALL JUN SEP. UNIT: 10 mm                           |
| FIG5    | (4)  | MEAN SEASONAL RAINFALL OCT NOV. UNIT: 10 mm                           |
| FIG6    | (5)  | MEAN HALF-ANNUAL RAINFALL IN RAINY SEASON<br>OCT. – MAR. UNIT: 100 mm |
| FIG,7   | (6)  | MEAN HALF-ANNUAL RAINFALL IN RAINY SEASON<br>OCT. – MAR. UNIT:  %     |
| FIG.–8  | (7)  | MEAN HALF-ANNUAL RAINFALL IN RAINY SEASON<br>NOV. – APR. UNIT: 100 mm |
| FIG.—9  | (8)  | MEAN HALF-ANNUAL RAINFALL IN RAINY SEASON<br>NOV. – APR. UNIT: %      |
| FIG:10  | (9)  | MEAN HALF-ANNUAL RAINFALL IN RAINY SEASON<br>DEC. – MAY UNIT: 100 mm  |
| FIG11   | (10) | MEAN HALF-ANNUAL RAINFALL IN RAINY SEASON<br>DEC. – MAY UNIT: %       |
| FIG12   | (11) | MEAN FALF-ANNUAL RAINFALL IN DRY SEASON<br>APR. – SEP. UNIT: 100 mm   |
| FIG,-13 | (12) | MEAN HALF-ANNUAL RAINFALL IN DRY SEASON<br>APR. – SEP. UNIT: %        |
| FIG14   | (13) | MEAN HALF-ANNUAL RAINFALL IN DRY SEASON<br>MAY - OCT. UNIT: 100 mm    |
| FIG15   | (14) | MEAN HALF ANNUAL RAINFALL IN DRY SEASON<br>MAY OCT. UNIT: %           |
| FIG16   | (15) | MEAN HALF-ANNUAL RAINFALL IN DRY SEASON<br>JUN. – NOV. UNIT: 100 mm   |