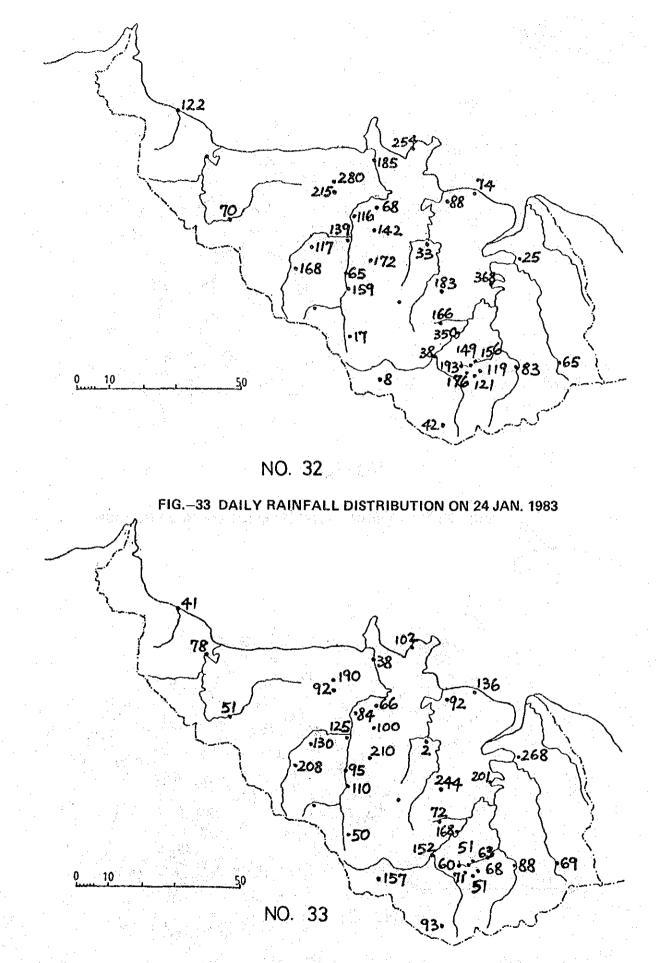

### D-2 VARIOUS RAINFALL VALUES AT RAINFALL STATIONS IN SARAWAK

|         |      | TABLES AND FIGURES                                                    |
|---------|------|-----------------------------------------------------------------------|
| TABLE-1 | VAR  | IOUS RAINFALL VALUES AT STATIONS IN THE 1ST DIVISION                  |
| TABLE-2 | VAR  | IOUS RAINFALL VALUES AT STATIONS IN THE 1ST AND 2ND DIVISIONS         |
| TABLE-3 | VAR  | IOUS RAINFALL VALUES AT STATIONS IN THE 2ND AND 3RD DIVISIONS         |
| TABLE-4 | VAR  | IOUS RAINFALL VALUES AT STATIONS IN THE 3RD AND 4TH DIVISIONS         |
| TABLE-5 | N    | IOUS RAINFALL VALUES AT STATIONS IN THE 4TH, 5TH AND 6TH<br>SIONS     |
| TABLE-6 | VAR  | IOUS RAINFALL VALUES AT STATIONS IN THE 6TH AND 7TH DIVISIONS         |
| FIG.—1  | LOC  | ATION OF RAINFALL STATIONS                                            |
| FIG2    | (1)  | MEAN SEASONAL RAINFALL DEC MAR. UNIT: 100 mm                          |
| FIG3    | (2)  | MEAN SEASONAL RAINFALL APR MAY UNIT: 10 mm                            |
| FIG4    | (3)  | MEAN SEASONAL RAINFALL JUN SEP. UNIT: 10 mm                           |
| FIG5    | (4)  | MEAN SEASONAL RAINFALL OCT NOV. UNIT: 10 mm                           |
| FIG6    | (5)  | MEAN HALF-ANNUAL RAINFALL IN RAINY SEASON<br>OCT. – MAR. UNIT: 100 mm |
| FIG,7   | (6)  | MEAN HALF-ANNUAL RAINFALL IN RAINY SEASON<br>OCT. – MAR. UNIT:  %     |
| FIG.–8  | (7)  | MEAN HALF-ANNUAL RAINFALL IN RAINY SEASON<br>NOV. – APR. UNIT: 100 mm |
| FIG.—9  | (8)  | MEAN HALF-ANNUAL RAINFALL IN RAINY SEASON<br>NOV. – APR. UNIT: %      |
| FIG:10  | (9)  | MEAN HALF-ANNUAL RAINFALL IN RAINY SEASON<br>DEC. – MAY UNIT: 100 mm  |
| FIG11   | (10) | MEAN HALF-ANNUAL RAINFALL IN RAINY SEASON<br>DEC. – MAY UNIT: %       |
| FIG12   | (11) | MEAN FALF-ANNUAL RAINFALL IN DRY SEASON<br>APR. – SEP. UNIT: 100 mm   |
| FIG,-13 | (12) | MEAN HALF-ANNUAL RAINFALL IN DRY SEASON<br>APR. – SEP. UNIT: %        |
| FIG14   | (13) | MEAN HALF-ANNUAL RAINFALL IN DRY SEASON<br>MAY - OCT. UNIT: 100 mm    |
| FIG15   | (14) | MEAN HALF ANNUAL RAINFALL IN DRY SEASON<br>MAY OCT. UNIT: %           |
| FIG16   | (15) | MEAN HALF-ANNUAL RAINFALL IN DRY SEASON<br>JUN. – NOV. UNIT: 100 mm   |