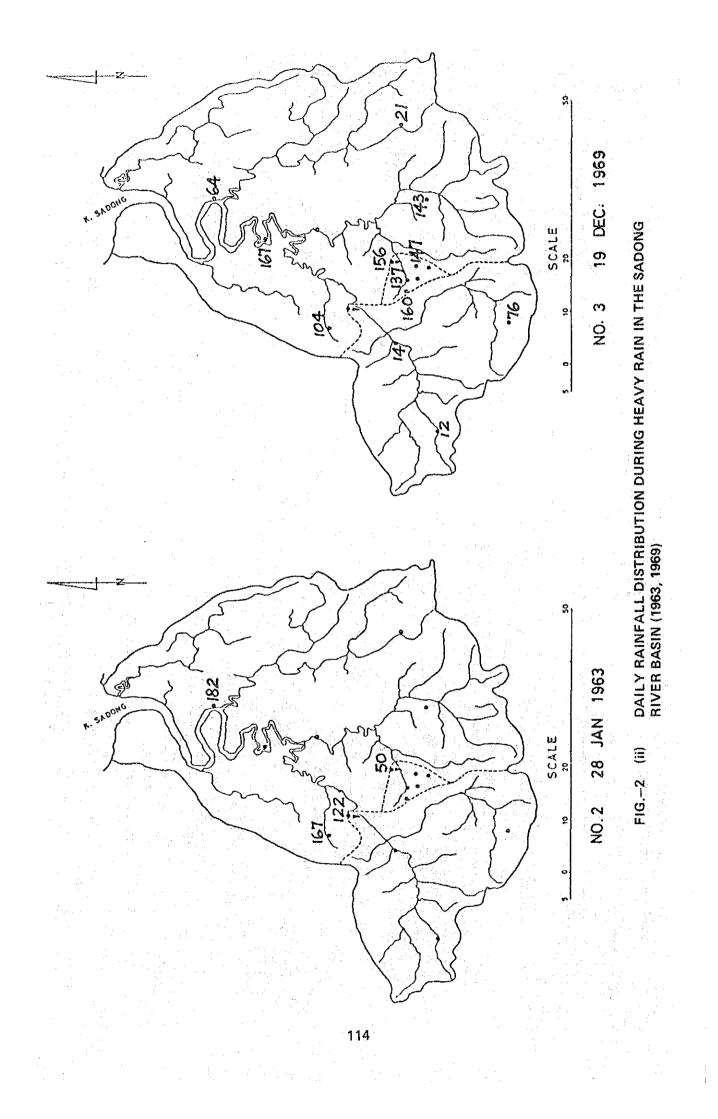

### D-2 VARIOUS RAINFALL VALUES AT RAINFALL STATIONS IN SARAWAK

|         |      | TABLES AND FIGURES                                                    |
|---------|------|-----------------------------------------------------------------------|
| TABLE-1 | VAR  | IOUS RAINFALL VALUES AT STATIONS IN THE 1ST DIVISION                  |
| TABLE-2 | VAR  | IOUS RAINFALL VALUES AT STATIONS IN THE 1ST AND 2ND DIVISIONS         |
| TABLE-3 | VAR  | IOUS RAINFALL VALUES AT STATIONS IN THE 2ND AND 3RD DIVISIONS         |
| TABLE-4 | VAR  | IOUS RAINFALL VALUES AT STATIONS IN THE 3RD AND 4TH DIVISIONS         |
| TABLE-5 | N    | IOUS RAINFALL VALUES AT STATIONS IN THE 4TH, 5TH AND 6TH<br>SIONS     |
| TABLE-6 | VAR  | IOUS RAINFALL VALUES AT STATIONS IN THE 6TH AND 7TH DIVISIONS         |
| FIG.—1  | LOC  | ATION OF RAINFALL STATIONS                                            |
| FIG2    | (1)  | MEAN SEASONAL RAINFALL DEC MAR. UNIT: 100 mm                          |
| FIG3    | (2)  | MEAN SEASONAL RAINFALL APR MAY UNIT: 10 mm                            |
| FIG4    | (3)  | MEAN SEASONAL RAINFALL JUN SEP. UNIT: 10 mm                           |
| FIG5    | (4)  | MEAN SEASONAL RAINFALL OCT NOV. UNIT: 10 mm                           |
| FIG6    | (5)  | MEAN HALF-ANNUAL RAINFALL IN RAINY SEASON<br>OCT. – MAR. UNIT: 100 mm |
| FIG,7   | (6)  | MEAN HALF-ANNUAL RAINFALL IN RAINY SEASON<br>OCT. – MAR. UNIT:  %     |
| FIG.–8  | (7)  | MEAN HALF-ANNUAL RAINFALL IN RAINY SEASON<br>NOV. – APR. UNIT: 100 mm |
| FIG.—9  | (8)  | MEAN HALF-ANNUAL RAINFALL IN RAINY SEASON<br>NOV. – APR. UNIT: %      |
| FIG:10  | (9)  | MEAN HALF-ANNUAL RAINFALL IN RAINY SEASON<br>DEC. – MAY UNIT: 100 mm  |
| FIG11   | (10) | MEAN HALF-ANNUAL RAINFALL IN RAINY SEASON<br>DEC. – MAY UNIT: %       |
| FIG12   | (11) | MEAN FALF-ANNUAL RAINFALL IN DRY SEASON<br>APR. – SEP. UNIT: 100 mm   |
| FIG,-13 | (12) | MEAN HALF-ANNUAL RAINFALL IN DRY SEASON<br>APR. – SEP. UNIT: %        |
| FIG14   | (13) | MEAN HALF-ANNUAL RAINFALL IN DRY SEASON<br>MAY - OCT. UNIT: 100 mm    |
| FIG15   | (14) | MEAN HALF ANNUAL RAINFALL IN DRY SEASON<br>MAY OCT. UNIT: %           |
| FIG16   | (15) | MEAN HALF-ANNUAL RAINFALL IN DRY SEASON<br>JUN. – NOV. UNIT: 100 mm   |