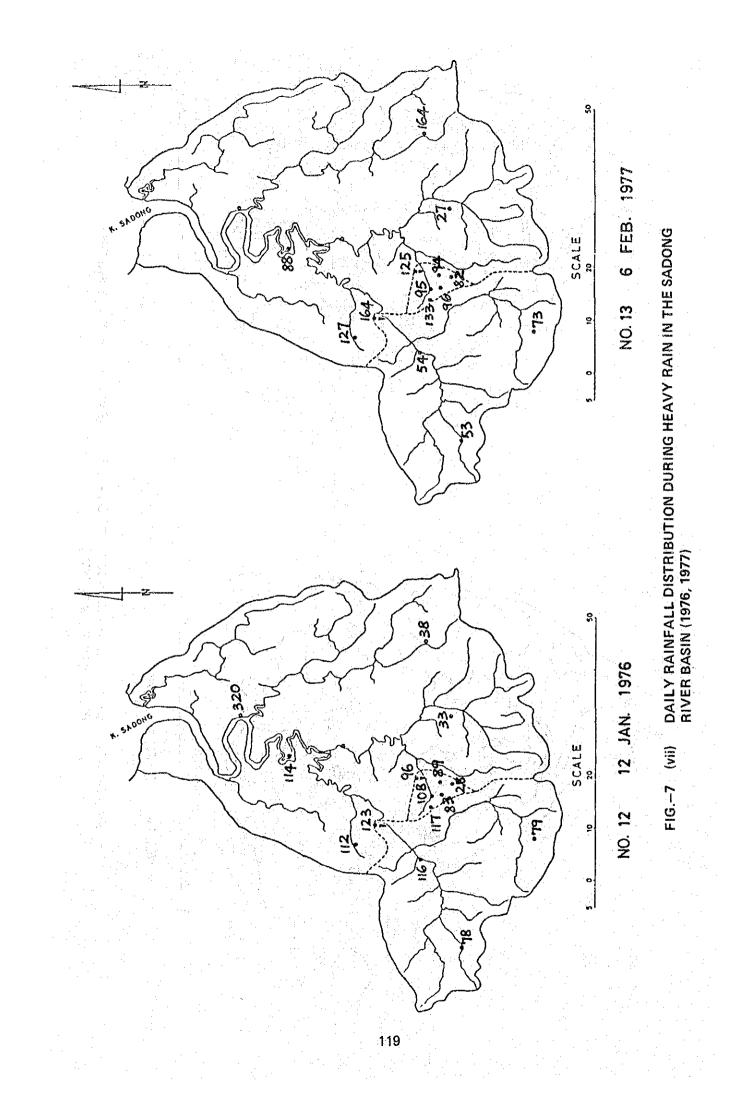

### D-2 VARIOUS RAINFALL VALUES AT RAINFALL STATIONS IN SARAWAK

|         |      | TABLES AND FIGURES                                                    |
|---------|------|-----------------------------------------------------------------------|
| TABLE-1 | VAR  | IOUS RAINFALL VALUES AT STATIONS IN THE 1ST DIVISION                  |
| TABLE-2 | VAR  | IOUS RAINFALL VALUES AT STATIONS IN THE 1ST AND 2ND DIVISIONS         |
| TABLE-3 | VAR  | IOUS RAINFALL VALUES AT STATIONS IN THE 2ND AND 3RD DIVISIONS         |
| TABLE-4 | VAR  | IOUS RAINFALL VALUES AT STATIONS IN THE 3RD AND 4TH DIVISIONS         |
| TABLE-5 | N    | IOUS RAINFALL VALUES AT STATIONS IN THE 4TH, 5TH AND 6TH<br>SIONS     |
| TABLE-6 | VAR  | IOUS RAINFALL VALUES AT STATIONS IN THE 6TH AND 7TH DIVISIONS         |
| FIG.—1  | LOC  | ATION OF RAINFALL STATIONS                                            |
| FIG2    | (1)  | MEAN SEASONAL RAINFALL DEC MAR. UNIT: 100 mm                          |
| FIG3    | (2)  | MEAN SEASONAL RAINFALL APR MAY UNIT: 10 mm                            |
| FIG4    | (3)  | MEAN SEASONAL RAINFALL JUN SEP. UNIT: 10 mm                           |
| FIG5    | (4)  | MEAN SEASONAL RAINFALL OCT NOV. UNIT: 10 mm                           |
| FIG6    | (5)  | MEAN HALF-ANNUAL RAINFALL IN RAINY SEASON<br>OCT. – MAR. UNIT: 100 mm |
| FIG,7   | (6)  | MEAN HALF-ANNUAL RAINFALL IN RAINY SEASON<br>OCT. – MAR. UNIT:  %     |
| FIG.–8  | (7)  | MEAN HALF-ANNUAL RAINFALL IN RAINY SEASON<br>NOV. – APR. UNIT: 100 mm |
| FIG.—9  | (8)  | MEAN HALF-ANNUAL RAINFALL IN RAINY SEASON<br>NOV. – APR. UNIT: %      |
| FIG:10  | (9)  | MEAN HALF-ANNUAL RAINFALL IN RAINY SEASON<br>DEC. – MAY UNIT: 100 mm  |
| FIG11   | (10) | MEAN HALF-ANNUAL RAINFALL IN RAINY SEASON<br>DEC. – MAY UNIT: %       |
| FIG12   | (11) | MEAN FALF-ANNUAL RAINFALL IN DRY SEASON<br>APR. – SEP. UNIT: 100 mm   |
| FIG,-13 | (12) | MEAN HALF-ANNUAL RAINFALL IN DRY SEASON<br>APR. – SEP. UNIT: %        |
| FIG14   | (13) | MEAN HALF-ANNUAL RAINFALL IN DRY SEASON<br>MAY - OCT. UNIT: 100 mm    |
| FIG15   | (14) | MEAN HALF ANNUAL RAINFALL IN DRY SEASON<br>MAY OCT. UNIT: %           |
| FIG16   | (15) | MEAN HALF-ANNUAL RAINFALL IN DRY SEASON<br>JUN. – NOV. UNIT: 100 mm   |