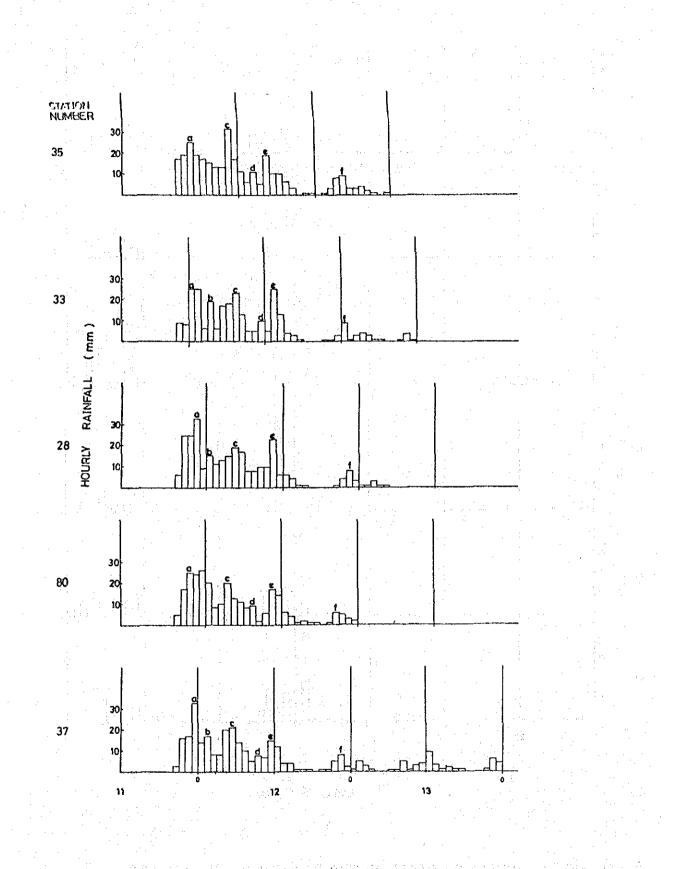

### D-2 VARIOUS RAINFALL VALUES AT RAINFALL STATIONS IN SARAWAK

|         |      | TABLES AND FIGURES                                                    |
|---------|------|-----------------------------------------------------------------------|
| TABLE-1 | VAR  | IOUS RAINFALL VALUES AT STATIONS IN THE 1ST DIVISION                  |
| TABLE-2 | VAR  | IOUS RAINFALL VALUES AT STATIONS IN THE 1ST AND 2ND DIVISIONS         |
| TABLE-3 | VAR  | IOUS RAINFALL VALUES AT STATIONS IN THE 2ND AND 3RD DIVISIONS         |
| TABLE-4 | VAR  | IOUS RAINFALL VALUES AT STATIONS IN THE 3RD AND 4TH DIVISIONS         |
| TABLE-5 | N    | IOUS RAINFALL VALUES AT STATIONS IN THE 4TH, 5TH AND 6TH<br>SIONS     |
| TABLE-6 | VAR  | IOUS RAINFALL VALUES AT STATIONS IN THE 6TH AND 7TH DIVISIONS         |
| FIG.—1  | LOC  | ATION OF RAINFALL STATIONS                                            |
| FIG2    | (1)  | MEAN SEASONAL RAINFALL DEC MAR. UNIT: 100 mm                          |
| FIG3    | (2)  | MEAN SEASONAL RAINFALL APR MAY UNIT: 10 mm                            |
| FIG4    | (3)  | MEAN SEASONAL RAINFALL JUN SEP. UNIT: 10 mm                           |
| FIG5    | (4)  | MEAN SEASONAL RAINFALL OCT NOV. UNIT: 10 mm                           |
| FIG6    | (5)  | MEAN HALF-ANNUAL RAINFALL IN RAINY SEASON<br>OCT. – MAR. UNIT: 100 mm |
| FIG,7   | (6)  | MEAN HALF-ANNUAL RAINFALL IN RAINY SEASON<br>OCT. – MAR. UNIT:  %     |
| FIG.–8  | (7)  | MEAN HALF-ANNUAL RAINFALL IN RAINY SEASON<br>NOV. – APR. UNIT: 100 mm |
| FIG.—9  | (8)  | MEAN HALF-ANNUAL RAINFALL IN RAINY SEASON<br>NOV. – APR. UNIT: %      |
| FIG:10  | (9)  | MEAN HALF-ANNUAL RAINFALL IN RAINY SEASON<br>DEC. – MAY UNIT: 100 mm  |
| FIG11   | (10) | MEAN HALF-ANNUAL RAINFALL IN RAINY SEASON<br>DEC. – MAY UNIT: %       |
| FIG12   | (11) | MEAN FALF-ANNUAL RAINFALL IN DRY SEASON<br>APR. – SEP. UNIT: 100 mm   |
| FIG,-13 | (12) | MEAN HALF-ANNUAL RAINFALL IN DRY SEASON<br>APR. – SEP. UNIT: %        |
| FIG14   | (13) | MEAN HALF-ANNUAL RAINFALL IN DRY SEASON<br>MAY - OCT. UNIT: 100 mm    |
| FIG15   | (14) | MEAN HALF ANNUAL RAINFALL IN DRY SEASON<br>MAY OCT. UNIT: %           |
| FIG16   | (15) | MEAN HALF-ANNUAL RAINFALL IN DRY SEASON<br>JUN. – NOV. UNIT: 100 mm   |