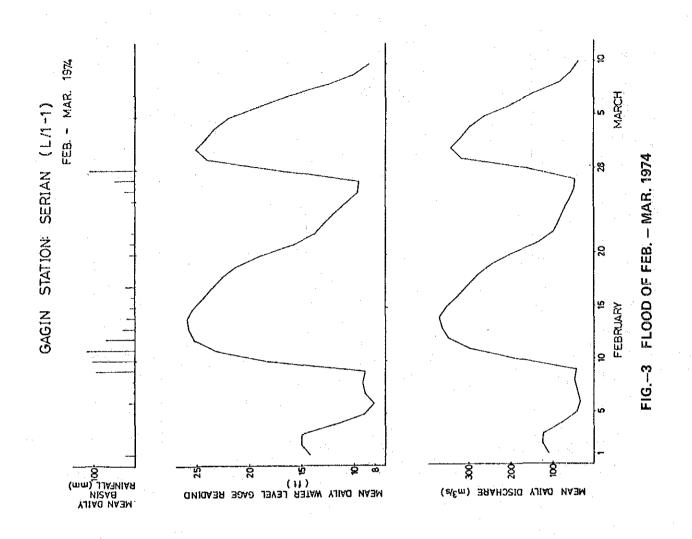

| 21.11. 5.31. 2000  |                                                                                                                           | 24 1. 32 21.20<br>6 7. 22 5. 17.30    | 1.     13.     15.43       3.     5.     11.90 | 16     39:     10.78       2     47:     11.83 | 36 9. 11.79<br>2 3 16.35<br>1.68             | 3. 4. 12. 19.50<br>3. 1 4. 12. 19.53<br>1. 50 1. 15. 60 | 8. 19. 2014<br>20. 32.14<br>20. 35.14<br>10.44            | 101 202 29 29 184                                    | 28. 38 21.36 229. 209. 206. 206. 206. | 144 13. 19.20 19.20 10.17 10.17       |              |                                                     | TABLE-1 FLOOD DATA FOR THE SADONG RIVER BASIN AT | FLOOD OF JAN   |                                          |    |





|                                                              |          |       |       |       |      |           |      |       |      |       |      |       |       |      |      |     |       |      |       |         |             |        |             |       |        |      |      | ÷    |   |      |               |         | •   |     |       |        |       |            |      |    |     |          |
|--------------------------------------------------------------|----------|-------|-------|-------|------|-----------|------|-------|------|-------|------|-------|-------|------|------|-----|-------|------|-------|---------|-------------|--------|-------------|-------|--------|------|------|------|---|------|---------------|---------|-----|-----|-------|--------|-------|---------