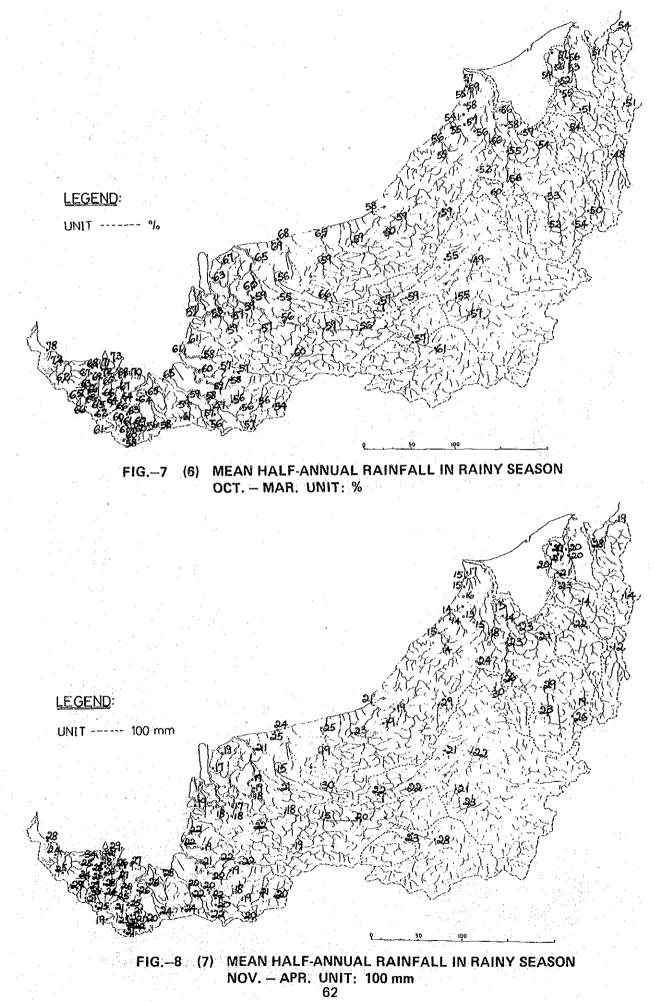

### D-2 VARIOUS RAINFALL VALUES AT RAINFALL STATIONS IN SARAWAK

|         |      | TABLES AND FIGURES                                                    |
|---------|------|-----------------------------------------------------------------------|
| TABLE-1 | VAR  | IOUS RAINFALL VALUES AT STATIONS IN THE 1ST DIVISION                  |
| TABLE-2 | VAR  | IOUS RAINFALL VALUES AT STATIONS IN THE 1ST AND 2ND DIVISIONS         |
| TABLE-3 | VAR  | IOUS RAINFALL VALUES AT STATIONS IN THE 2ND AND 3RD DIVISIONS         |
| TABLE-4 | VAR  | IOUS RAINFALL VALUES AT STATIONS IN THE 3RD AND 4TH DIVISIONS         |
| TABLE-5 | N    | IOUS RAINFALL VALUES AT STATIONS IN THE 4TH, 5TH AND 6TH<br>SIONS     |
| TABLE-6 | VAR  | IOUS RAINFALL VALUES AT STATIONS IN THE 6TH AND 7TH DIVISIONS         |
| FIG.—1  | LOC  | ATION OF RAINFALL STATIONS                                            |
| FIG2    | (1)  | MEAN SEASONAL RAINFALL DEC MAR. UNIT: 100 mm                          |
| FIG3    | (2)  | MEAN SEASONAL RAINFALL APR MAY UNIT: 10 mm                            |
| FIG4    | (3)  | MEAN SEASONAL RAINFALL JUN SEP. UNIT: 10 mm                           |
| FIG5    | (4)  | MEAN SEASONAL RAINFALL OCT NOV. UNIT: 10 mm                           |
| FIG6    | (5)  | MEAN HALF-ANNUAL RAINFALL IN RAINY SEASON<br>OCT. – MAR. UNIT: 100 mm |
| FIG,7   | (6)  | MEAN HALF-ANNUAL RAINFALL IN RAINY SEASON<br>OCT. – MAR. UNIT:  %     |
| FIG.–8  | (7)  | MEAN HALF-ANNUAL RAINFALL IN RAINY SEASON<br>NOV. – APR. UNIT: 100 mm |
| FIG.—9  | (8)  | MEAN HALF-ANNUAL RAINFALL IN RAINY SEASON<br>NOV. – APR. UNIT: %      |
| FIG:10  | (9)  | MEAN HALF-ANNUAL RAINFALL IN RAINY SEASON<br>DEC. – MAY UNIT: 100 mm  |
| FIG11   | (10) | MEAN HALF-ANNUAL RAINFALL IN RAINY SEASON<br>DEC. – MAY UNIT: %       |
| FIG12   | (11) | MEAN FALF-ANNUAL RAINFALL IN DRY SEASON<br>APR. – SEP. UNIT: 100 mm   |
| FIG,-13 | (12) | MEAN HALF-ANNUAL RAINFALL IN DRY SEASON<br>APR. – SEP. UNIT: %        |
| FIG14   | (13) | MEAN HALF-ANNUAL RAINFALL IN DRY SEASON<br>MAY - OCT. UNIT: 100 mm    |
| FIG15   | (14) | MEAN HALF ANNUAL RAINFALL IN DRY SEASON<br>MAY OCT. UNIT: %           |
| FIG16   | (15) | MEAN HALF-ANNUAL RAINFALL IN DRY SEASON<br>JUN. – NOV. UNIT: 100 mm   |

| FIG.—17 | (16)                                  | MEAN HALF-ANNUAL RAINFALL IN DRY SEASON<br>JUN. – NOV. UNIT: %                           |
|---------|---------------------------------------|------------------------------------------------------------------------------------------|
| FIG.—18 | (17)                                  | MEAN ANNUAL RAINFALL UNIT: 100 mm                                                        |
| FIG.—19 | (18)                                  | MEAN MONTHLY RAINFALL DETERMINED ON THE BASIS OF ANNUAL RAINFALL DATA UNIT: 10 mm        |
| FIG20   | (19)                                  | STANDARD DEVIATION OF MEAN MONTHLY RAINFALL UNIT: 10 mm                                  |
| FIG21   | (20)                                  | RATIO BETWEEN THE MAXIMUM MEAN MONTHLY RAINFALL AND<br>THE MINIMUM MEAN MONTHLY RAINFALL |
| FIG22   | (21)                                  | RAINFALL DIFFERENCE BETWEEN TWO FACTORS<br>(OCT NOV.) (APR MAY) UNIT: 10 mm              |
| · · ·   |                                       |                                                                                          |
|         |                                       |                                                                                          |
|         | ан<br>197                             |                                                                                          |
|         | · · · · · · · · · · · · · · · · · · · |                                                                                          |