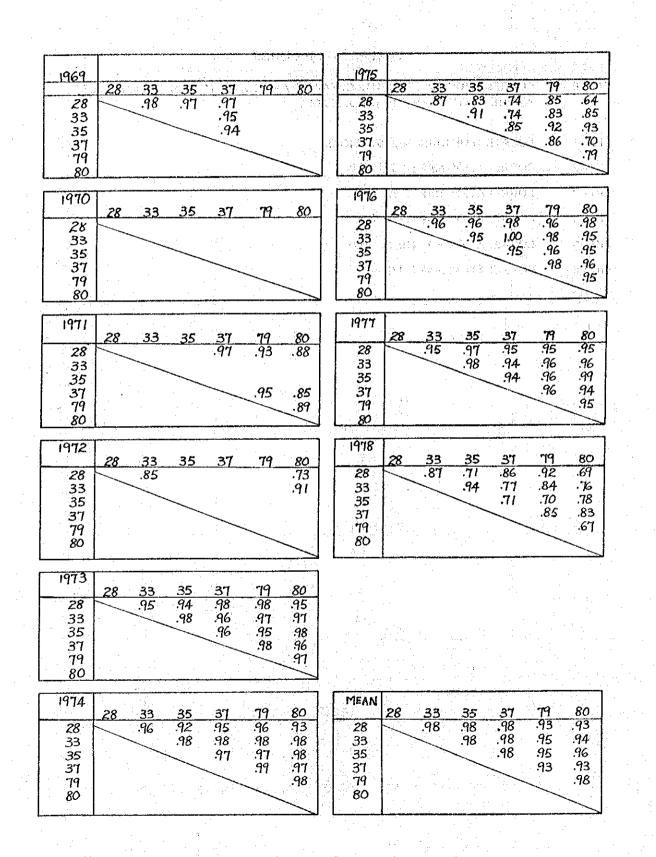

### TABLE-1 VARIOUS RAINFALL VALUES AT STATIONS IN THE 1ST DIVISION

| Division                                                            | T i                                      | 1        | 1                 | 1    | 1     | i      | 1       | 1        | 1       | 1                                                                                                                                 | 1         | 1                |
|---------------------------------------------------------------------|------------------------------------------|----------|-------------------|------|-------|--------|---------|----------|---------|-----------------------------------------------------------------------------------------------------------------------------------|-----------|------------------|
|                                                                     | 1 <u>1</u>                               | on       |                   | 5    | 6     | 7      | 13      | 14       | 16      | 17                                                                                                                                | 18        | 19               |
| Station No.                                                         | ,                                        | Brd Mile | 3<br>Sg.<br>China | Bau  | Tarat | Lundu  | Telok   | Benongok |         | D.I.D                                                                                                                             | Sisunjan  |                  |
| Station Fane<br>Seasonal Rainfall                                   |                                          |          | VILLED            |      |       | 111111 | Antonia |          | <u></u> | Kuoning                                                                                                                           | 219(1)(20 | 1.000            |
| (1) Dec Mar.                                                        | 2006                                     | 2262     | 2661              | 1751 | 1874  | 1960   | 2379    | 2101     | 2350    | 2185                                                                                                                              | 1988      | 1804             |
| (2) Apr May                                                         | 557                                      | 380      | 616               | 555  | 548   | 355    | 392     | 580      | 283     | 458                                                                                                                               | 556       | 598              |
| (3) Jun Bep.                                                        | 874                                      | 717      | 965               | 858  | 774   | 585    | 744     | 831      | 500     | 851                                                                                                                               | 841       | 917              |
| (4) Cot Nov.                                                        | 664                                      | 604      | 753               | 662  | 667   | 448    | 643     | 645      | 468     | 723                                                                                                                               | 651       | 711              |
| Half-Ammual Rainfall                                                |                                          |          |                   |      |       |        |         |          |         |                                                                                                                                   |           | 17 ( )<br>17 ( ) |
| Rainy Josson                                                        |                                          |          |                   |      |       |        |         |          |         |                                                                                                                                   | <br>      |                  |
| (1) Oot, Mar. (mn)                                                  | 2670                                     | 2866     | 3414              | 2413 | 2541  | 2408   | 3022    | 2746     | 2818    | 2908                                                                                                                              | 2639      | 2515             |
| (\$)                                                                | 65                                       | 72       | 68                | 63   | 66    | 72     | 73      | 66       | 78      | 69                                                                                                                                | 65        | 62               |
| (2) Nov Apr. (20)                                                   | 2626                                     | 2776     | 3405              | 2409 | 2535  | 2398   | 2928    | 2756     | 2795    | 2797                                                                                                                              | 2628      | 2489             |
| (\$)                                                                | 64                                       | 70       | 68                | 63   | 66    | 72     | 70      | 66       | 78      | 66                                                                                                                                | 65        | 62               |
| (3) Dec May (mm)                                                    | 2563                                     | 2642     | 3277              | 2306 | 2422  | 2315   | 2771    | 2681     | 2633    | 2643                                                                                                                              | 2544      | 2403             |
| (%)                                                                 | 62                                       | 67       | 65                | 61   | 63    | 69     | 61      | 65       | 73      | 63                                                                                                                                | 63        | 60               |
| Dry Season                                                          | an a |          |                   |      |       |        |         | 14 A.    | · · · · | 1997 - 1997<br>1997 - 1997<br>1997 - 1997 - 1997 - 1997 - 1997 - 1997 - 1997 - 1997 - 1997 - 1997 - 1997 - 1997 - 1997 - 1997 - 1 |           |                  |
| (1) Apr Sep. (ms)                                                   | 1431                                     | 1097     | 1581              | 1413 | 1322  | 940    | 1136    | 1411     | 783     | 1309                                                                                                                              | 1397      | 1515             |
| ( <b>%</b> )                                                        | 35                                       | 28       | 32                | 37   | - 34  | _ ని8  | 27      | - 34     | 22      | 31                                                                                                                                | 35        | 38               |
| (2) Kay - Col. (mm)                                                 | 1475                                     | 1187     | 1590              | 1417 | 1328  | 950    | 1230    | 1401     | 806     | 1420                                                                                                                              | 1408      | 1541             |
| (%)                                                                 | 36                                       | 30       | 32                | 37   | - 34  | 28     | 30      | 34       | 22      | - 34                                                                                                                              | 35        | 38               |
| ) (3) Jun Rov. (ma)                                                 | 1538                                     | 1321     | 1718              | 1520 | 1441  | 1033   | 1387    | 1476     | 968     | 1574                                                                                                                              | 1492      | 1627             |
| (\$)                                                                | 38                                       | 33       | 35                | 39   | 37    | 31     | 33      | 35       | 27      | 37                                                                                                                                | 37        | 40               |
| Nean Annual Rainfall                                                | 4101                                     | 3963     | 4995              | 3826 | 3863  | 3348   | 4158    | 4157     | 3601    | 4217                                                                                                                              | 4036      | 4030             |
| Nean Monthly Rainfall*                                              |                                          | 330      | 416               | 319  | 322   | 279    | 347     | 346      | 300     | 351                                                                                                                               | 336       | 336              |
| Standard Deviation of<br>Rean Roathly Rainiali                      | 43                                       | _201     | 219               | 117  | _ 125 | 172    | 202     | 156      | 242     | 181                                                                                                                               | 146       | 102              |
| Ratio of Marimus MCR.<br>Rainfall difference<br>between two factors | 3.42                                     | 7.90     | 4.32              | 3.04 | 2.88  | 5.31   | 4.48    | 3.67     | 9.29    | 3.95                                                                                                                              | 3.66      | 284              |
| Detwoen two factors<br>(Cot)/07.)-(AprHay)                          | 107                                      | 224      | 137               | 107  | 119   | 93     | 251     | - 65     | 1 85    | 265                                                                                                                               | 95        | 113              |

|                                                                      |                                          |                 | dire<br>Altania |        |       |        |               |              |       |                 |               | 2     |
|----------------------------------------------------------------------|------------------------------------------|-----------------|-----------------|--------|-------|--------|---------------|--------------|-------|-----------------|---------------|-------|
| Division                                                             | 1                                        | 1               | 1               | 1      | 1     | 1      | 1             | 1            | 1     | 1               | 1             | 1     |
| Station No.                                                          | 24                                       | 25              | 26              | 27     | 28    | 31     | . 32          | 33           | 34    | 35              | 37            | . 38  |
| Station Name                                                         | Dragon<br>Sohool                         | Batu<br>Lintang | Matang          | Serian | Bedup | Tebedu | Sg.<br>Pinang | Nerang       | Konok | Simuja<br>Nonok | P\$6          | REAL  |
| Seasonal Rainfall                                                    |                                          |                 |                 |        |       | _      |               |              |       |                 |               |       |
| (1) Dec Mar.                                                         | 1789                                     | 2166            | 2159            | 1759   | 1474  | 1288   | 1632          | 1531         | 2140  | 1661            | 1491          | 188   |
| (2) Apr May                                                          | 542                                      | _ 481           | 534             | 616    | 517   | 478    | 671           | 545          | 403   | 576             | 500           | 5     |
| ) (3) Jun Sep.                                                       | 824                                      | 829             | 855             | 831    | 817   | 741    | 1085          | 847          | 769   | 881             | 841           | 8,    |
| (4) Dot Nor.                                                         | 657                                      | 633             | 663             | 671    | 548   | 658    | 802           | 609          | 615   | 646             | 592           | 1     |
| Half-Annual Rainfall<br>Rainy Season                                 | <u>1</u> .                               |                 |                 |        |       |        |               |              |       |                 | 이 같다.<br>이 관계 |       |
| (1) Oot Mar. (mm)                                                    | 2446                                     | 2799            | 2822            | 2430   | 2022  | 1946   | 2434          | 2140         | 2755  | 2807            | 2083          | 26    |
| (*)                                                                  | 64                                       | 68              | 67              | 63     | 60    | 61     | 58            | 61           | 10    | 61              | 61            | 6     |
| (2) Nov Apr. (m)                                                     | 2443                                     | 2753            | 2787            | 2455   | 2045  | 1911   | 2442          | <b>2</b> 153 | 2715  | 2312            | 2071          | 258   |
| ) (\$)                                                               | 64                                       | 67              | 66              | 63     | 61    | 60     | 58            | 61           | 69    | 61              | 60            | 6     |
| ) (3) Dec May (mm)                                                   | 2331                                     | 2647            | 2693            | 2375   | 1891  | 1766   | 2303          | 2076         | 2543  | 2237            | 1991          | 34'   |
| (5) (5) (5)                                                          | 61                                       | 65              | 64              | 61     | 59    | 56     | 55            | 58           | 64    | 59              | 59            | 4     |
| Day Season                                                           |                                          |                 |                 |        |       |        |               |              |       |                 |               | 1 A   |
| (1) Cot Mar. (mm)                                                    | 1366                                     | 1310            | 1389            | 1441   | 1334  | 1219   | 1756          | 1392         | 1172  | 1457            | 1341          | 14    |
| (\$)                                                                 | 36                                       | 32              | 33              | 37     | 40    | 39     | 42            | 39           | 30    | 39              | 39            | 3     |
|                                                                      | 1369                                     | 1356            | 1424            | 1422   | 1311  | 1254   | 1748          | 1379         | 1212  | 1452            | 1353          | 149   |
| ) (2) May - Col. (mm)<br>) (%)                                       | 36                                       | 33              | 34              | 37     | 39    | 40     | 42            | 39           | 31    | 39              | 40            | 3     |
| (3) Juz, + Bar, (mm)                                                 | 1481                                     | 1462            | 1518            | 1502   | 1465  | 1399   | 1887          | 1456         | 1384  | 1527            | 1493          | 160   |
| (\$)                                                                 | 39                                       | 35              | 36              | 39     | 41    | 44     | 45            | 42           | 36    | 41              | 41            |       |
| Mean Annual Reinfall                                                 | 3812                                     | 4109            | 4211            | 3877   | 3356  | 3165   | 4190          | 3532         | 3927  | 3764            | 3424          | 40    |
| Mean Monthly Rainfall'                                               | 318                                      | 342             | 351             | 323    | 280   | 264    | 349           | 294          | ี 3มา | 314             | 285           | .3    |
|                                                                      | 112                                      | 110             | 174             | 108    | 77    | 78     | 76            | 84           | 178   | 91              | 17            | ti da |
| Standard Deviation of<br>Mean Monthly Hainfall<br>Norimin MVR.       | 1.1.1.1.1.1.1.1.1.1.1.1.1.1.1.1.1.1.1.1. | 3.73            | 4,15            | 2.98   | 2.37  | 2.40   | 1.80          | 2.53         | 405   | 2.36            | 2.21          | 2.    |
| Difatio of Minimum MMR<br>Rainfall difference<br>Dotweed two factors | 3.16                                     | <br>            | 129             | 65     | 3     | 180    | 131           | 64           | ລເລ   | 70              | 92            | 1     |

# TABLE-2 VARIOUS RAINFALL VALUES AT STATIONS IN THE 1ST AND 2ND DIVISIONS

|                                                |                                       |                 | ÷.             | nt.<br>State |           |                  | ·              | ·                                                                                                              |                      |               |                |           |
|------------------------------------------------|---------------------------------------|-----------------|----------------|--------------|-----------|------------------|----------------|----------------------------------------------------------------------------------------------------------------|----------------------|---------------|----------------|-----------|
| r                                              | · · · · · · · · · · · · · · · · · · · | r               | r              |              | <u> </u>  |                  |                | r                                                                                                              | r                    |               | 110            | 1         |
| Division                                       | 1                                     | 1               | 1              | 1            | 1         | 1                | 1              | 1                                                                                                              | 1                    | 1             | 1              | 1         |
| Station Jo.                                    | 39                                    | 40              | 47             | 49           | 50        | 51<br>Vor        | 55             | 58                                                                                                             | 74                   | 75            | 76             | 78        |
| Station Name                                   | Kpg.<br>Bunan                         | Balai<br>Ringin | Batu<br>Kitang | Paloh        | obakang   | Kpg.<br>Stunskor | Hid-<br>Sadong | Santuton                                                                                                       | g Krokong            | Sogu<br>Bunuk | Kpg.<br>Embahn | <u>cl</u> |
| Seasonal Reinfall                              |                                       |                 |                |              |           |                  |                |                                                                                                                | an<br>Taona ang kara |               |                |           |
| (1) Dec Mar.                                   | 1461                                  | 1286            | 1944           | 2108         | 1504      | 1791             | 1849           | 2525                                                                                                           | 2173                 | 2293          | 1523           | 25        |
| (2) Apr Nay                                    | 550                                   | _ 585           | 497            | 523          | _535      | 577              | 578            | 445                                                                                                            | 630                  | 508           | 375            | 6         |
| (3) Just Sep.                                  | 960                                   | 898             | 846            | 810          | 899       | 908              | 835            | 818                                                                                                            | 949                  | 910           | 187            | 108       |
| (4) Oot Nov.                                   | 611                                   | 635             | 674            | 641          | 661       | 654              | 657            | 659                                                                                                            | 762                  | 657           | 698            | 8         |
| Half-Annual Rainfall                           |                                       |                 |                |              |           | <b>.</b>         |                | ing and a second se |                      |               |                |           |
| Rainy Sesson                                   |                                       |                 |                |              | n je sjer | -                |                | 9.04                                                                                                           | 9095                 | 60 c.e.       | 1991           | 221       |
| (1) Oot Mar. (ma)                              | 2072                                  | 1921            | 2618           | 2749         |           | 2445             | 2506           | 3184                                                                                                           | 2935                 | 2950          | 2221           | 330       |
| (%)                                            | -58                                   | 56              | 66             | 67           | 60        | 62               | 64             | 71                                                                                                             | 65                   | 68            | 66             | 6         |
| (2) How Apr. (255)                             | 2068                                  | 1975            | 2550           | 2719         | 2126      | 2461             | 2553           | 314.9                                                                                                          | 2878                 | 2942          | રાગ્ર          | 330       |
| (\$)                                           | 58                                    | 58              | 64             | 67           | 60        | 62               | 65             | 71                                                                                                             | 64                   | 68            | 63             | 6         |
| (3) Dec Xay (88)                               | 2011                                  | 1871            | 2441           | 2631         | 2039      | 2368             | 2427           | 2970                                                                                                           | 2803                 | 2801          | 1898           | 314       |
| (6)                                            | 56                                    | 55              | 62             | 65           | <u>51</u> | 61               | 62             | 66                                                                                                             | 62                   | 64            | 56             | 6         |
| Dry Season                                     |                                       |                 | 9<br>19        |              |           |                  | •              |                                                                                                                |                      |               |                |           |
| (1) Apr Sep. (mm)                              | 1510                                  | 1483            | 1343           | 1333         | 1434      | 1485             | 1400           | 1323                                                                                                           | 1579                 | 1418          | 1162           | 175       |
| (%)                                            | 42                                    | - 44            | - 34           | 33           | 40        | - 38             | 36             | 29                                                                                                             | 35                   | 32            | - 34           | 3         |
| (2) May - Oot. (38)                            | 1514                                  | 1429            | 1411           | 1363         | 1473      | 1469             | 1953           | 1358                                                                                                           | 1636                 | 1426          | 1261           | 175       |
| (4)                                            | 42                                    | 42              | 36             | 33           | 40        | 38               | 35             | ್ಟಿ                                                                                                            | 36                   | ತಿನಿ          | 37             | 3         |
| (3) Jun Joy. (m)                               | 1571                                  | 1533            | 1520           | 1451         | 1560      | 1562             | 1479           | 1537                                                                                                           | 1711                 | 1567          | 14.85          | 188       |
| (≸)                                            | 44                                    | 45              | 38             | 35           | 43        | 39               | 38             | 34                                                                                                             | 38                   | 36            | 44             | 3         |
| Mean Annual Rainfall                           | 3582                                  | 3404            | 3961           | 4082         | 3599      | 3930             | 3906           | 4507                                                                                                           | 4514                 | 4368          | 3383           | 50        |
| Nean Nonthly Reinfall*                         | 299                                   | 284             | 330            | 340          | 300       | _328             | 396            | _ 376                                                                                                          | 368                  | 364           | 282            | 4         |
| Htandard Deviation of<br>Mean Monthly Rainfall | 63                                    | 64              | 140            | 167          | 80        | 124              | 135            | ູລາ ເ                                                                                                          | 180                  | 173           | 119            | 17        |
| Reason of Barinia Will-                        | 2.04                                  | 2.18            | 3.13           | 3.76         | 2.34      | 3.61             | 3.81           | 4.68                                                                                                           | 3.81                 | 4.43          | 3.66           | ි 3.      |
| Hainfall difference                            | 61                                    | 50              | דרו            | 118          | 126       | 77               | 79             | 214                                                                                                            | 132                  | 149           | 322            | 13        |

|                                                                         | - 1                  |             |                       |                  |                    |                   |             |              | 11           |                        |            |                   |
|-------------------------------------------------------------------------|----------------------|-------------|-----------------------|------------------|--------------------|-------------------|-------------|--------------|--------------|------------------------|------------|-------------------|
|                                                                         |                      |             |                       |                  | 4                  | · · · ·           |             | · .          |              |                        | £ło        | 4                 |
| Division                                                                | 1                    | 1           | 1                     | 2                | 2                  | 2                 | 2           | 2            | 2            | 2                      | 2          | 2.                |
| Station No.                                                             | 79<br>Bukit<br>Matuh | 80<br>Busit | 81<br>Nonok<br>Sohspe | 1<br>Sri<br>Aman | 2<br>Lubok<br>Antu | 3<br>Lingga       | 4<br>Botong | 5<br>Saratok | 6<br>Stundin | 7<br>Kabong            | 8<br>Tantu | 9<br>Selatyau     |
| Sessonal Rainfall<br>(1) Dec Mar.                                       | 1539                 | 1646        | 2052                  |                  | <u>1</u> 311       | 1354              | 1383        | 1365         | 1356         | 1558                   | 1597       | 2099              |
| (2) Apr May<br>(3) Jun Sep.                                             | 560<br>854           | 586<br>890  | 435<br>762            | 635<br>974       | 609<br>875         | 490<br>921        | 536<br>936  | 497<br>915   | 566<br>850   | 459<br>966             | 570<br>948 | 539<br>944        |
| (4) Cot Ruy.<br>Half-Annual Eminfall<br>Rainy Season                    | 592                  | 639         | 536                   | 730              | 665                | 661               | 716         | 601          | 613          | _7/3                   | <u> </u>   | 693               |
| (1) Oot Mar. (m)                                                        | 2131<br>60           | 2285<br>61  | 2588<br>68            | 2161<br>57       | 1976<br>57         | 2015<br>59        | 2099<br>59  | 1966<br>58   | 1969<br>58   | 2271<br>61             | 2358<br>61 | 21192<br>65       |
| (2) Nov Apr. (201)<br>(%)                                               | 2166<br>60           | 2291<br>61  | 2562<br>68            | 2159<br>57       | 1983<br>57         | 1980<br>58        | 2012<br>56  | 1921<br>57   | 1971<br>58   | <i>ର୍ଣ୍ଣ 186</i><br>59 | 2369<br>61 | 2790<br>65        |
| (3) Dec May (mm)<br>(%)                                                 | 2099<br>59           | 2232<br>59  | 2487<br>65            | 2066<br>55       | 1920<br>56         | 1844<br>54        | 1919<br>54  | 1862<br>55   | 1922<br>57   | 2017<br>54             | 2167<br>55 | 2638<br>52        |
| Dry Season  <br>(1) Apr Sep. (mm)                                       | 1414                 | 1476        | 1197                  | 1609             | 1484               | 1411              | 1470        | 1412         | 1416         | 1425                   | 1518       | 1483              |
| (\$)<br>(2) Xay = Oot, (==)                                             | 40<br>1379           | 39<br>1470  | 32                    | 43<br>1611       | 43                 | 41<br>1446        | 41<br>1557  | 42<br>1457   | 42<br>1414   | 39<br>1510             | 39<br>1501 | 35<br>1485        |
| (%)<br>(3) Jun Joy. (ma)                                                | 40<br>1446           | 39<br>1529  | 32<br>1298            | 43<br>1704       | 43<br>1540         | 42<br>1582        | 44<br>1650  | 43<br>1516   | 42<br>1463   | 41                     | 89<br>1709 | 35<br>1637        |
| (%)<br>Kean Annusl Rainfall                                             | 41<br>3545           | 41          | 35<br>3785            | 45<br>3110       | 44<br>3460         | 46<br>34-26       | 46          | 45           | 43<br>3385   | 46<br>3696             | 45<br>3876 | <u>38</u><br>4215 |
| tean Monthly Sainfall*<br>itendard Deviation of<br>ean Monthly Rainfall | _295<br>91           | _313<br>    | 315                   | 814<br>68        | 288<br>58          | <b>2</b> 86<br>85 | 297<br>72   | 282          | 282<br>70    | 308                    | 323<br>99  | 356<br>147        |
| Latio of Minimum Min-<br>lainfall difference<br>between two factors     | 2.47<br>32           | 2.61<br>53  | 4.70                  | 199<br>95        | 1.99<br>56         | 2.63<br>171       | 2.24<br>180 | 2.12         | 2.57<br>47   | 3.16<br>254            | 2.87       | 3.12<br>154       |