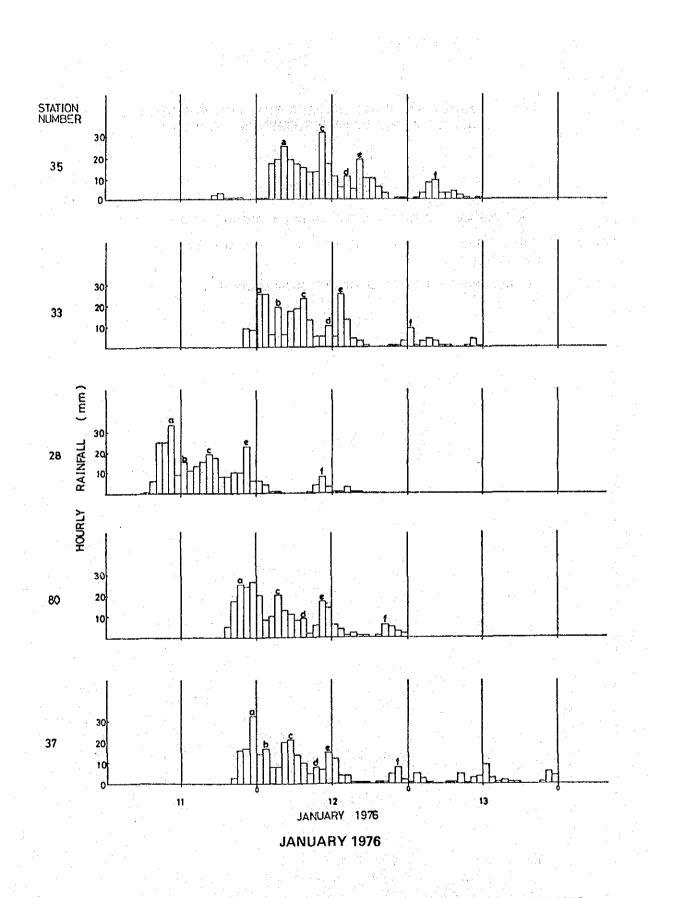

----------------------------------------------------------------------------------------------------------------------------------------------------------------------------------------------------------------------|-----------------------------------------------------------------------------------------------------------------------------------------------------|

















### D-7 HOURLY RAINFALL DISTRIBUTION FOR TWO STORMS IN THE SG, BEDUP EXPERIEMENTAL BESIN

# TABLES AND FIGURES

| FIG1 | HOURLY RAINFALL DISTRIBUTION ON 12-13 JANUARY 1976               |
|------|------------------------------------------------------------------|
| FIG2 | HOURLY RAINFALL DISTRIBUTION ON 12-13 JANUARY 1976<br>(ADJUSTED) |
| FIG3 | HOURLY RAINFALL DISTRIBUTION ON 24 JANUARY 1983                  |









FIG.-2 HOURLY RAINFALL DISTRIBUTION ON 12-13 JANUARY 1976 (ADJUSTED)



JANUARY 1983

FIG.--3 HOURLY RAINFALL DISTRIBUTION ON 24 JANUARY 1983

124

jeta prič

### D---8 CORRELATION COEFFICIENTS OBTAINED AMONG THE MONTHLY RAINFALLS AT THE STATIONS IN THE SG. BEDUP RIVER BASIN

### **TABLES AND FIGURES**

| TABLE-1 | CORRELATION C  | OEFFICIENTS | SOBTAINED                   | AMONG | THE M | ONTHLY | RAINF | ALLS |
|---------|----------------|-------------|-----------------------------|-------|-------|--------|-------|------|
|         | AT THE STATION |             | per parte de la companya de |       |       |        |       |      |

- FIG.-1 LOCATION OF RAINFALL STATIONS FIG.--2 **CORRELATION MAP (1969, 1971)** FIG.-3 CORRELATION MAP (1972, 1973) FIG.-4 CORRELATION MAP (1974, 1