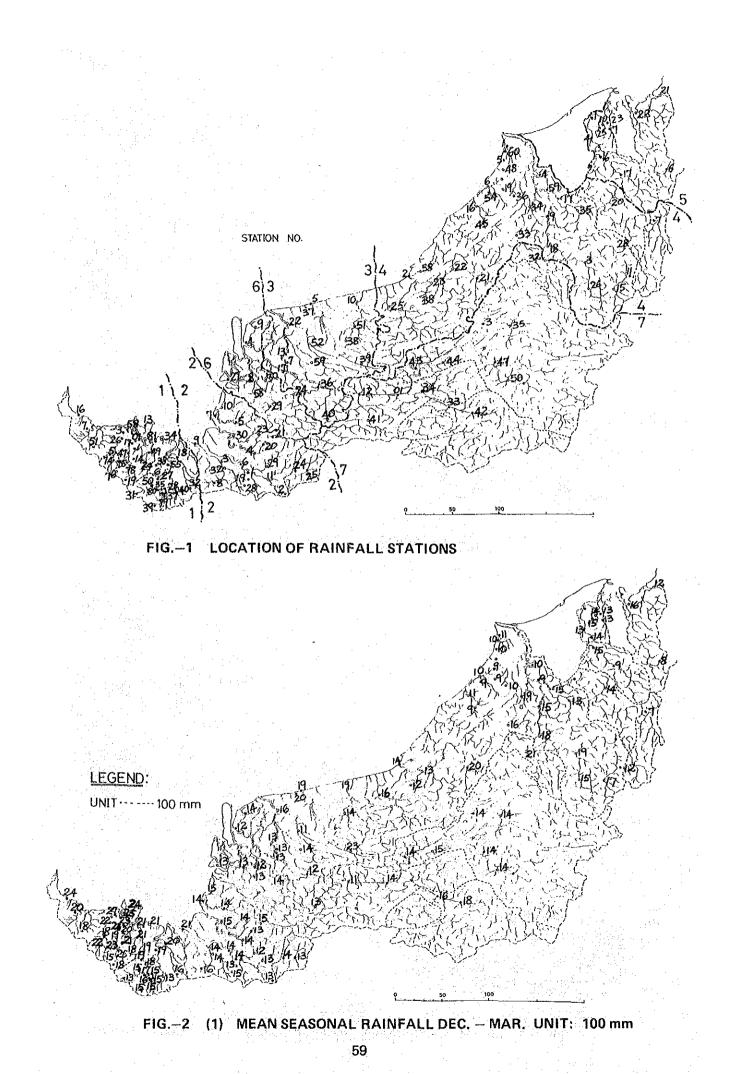

### D-2 VARIOUS RAINFALL VALUES AT RAINFALL STATIONS IN SARAWAK

|         |      | TABLES AND FIGURES                                                    |
|---------|------|-----------------------------------------------------------------------|
| TABLE-1 | VAR  | IOUS RAINFALL VALUES AT STATIONS IN THE 1ST DIVISION                  |
| TABLE-2 | VAR  | IOUS RAINFALL VALUES AT STATIONS IN THE 1ST AND 2ND DIVISIONS         |
| TABLE-3 | VAR  | IOUS RAINFALL VALUES AT STATIONS IN THE 2ND AND 3RD DIVISIONS         |
| TABLE-4 | VAR  | IOUS RAINFALL VALUES AT STATIONS IN THE 3RD AND 4TH DIVISIONS         |
| TABLE-5 | N    | IOUS RAINFALL VALUES AT STATIONS IN THE 4TH, 5TH AND 6TH<br>SIONS     |
| TABLE-6 | VAR  | IOUS RAINFALL VALUES AT STATIONS IN THE 6TH AND 7TH DIVISIONS         |
| FIG.—1  | LOC  | ATION OF RAINFALL STATIONS                                            |
| FIG2    | (1)  | MEAN SEASONAL RAINFALL DEC MAR. UNIT: 100 mm                          |
| FIG3    | (2)  | MEAN SEASONAL RAINFALL APR MAY UNIT: 10 mm                            |
| FIG4    | (3)  | MEAN SEASONAL RAINFALL JUN SEP. UNIT: 10 mm                           |
| FIG5    | (4)  | MEAN SEASONAL RAINFALL OCT NOV. UNIT: 10 mm                           |
| FIG6    | (5)  | MEAN HALF-ANNUAL RAINFALL IN RAINY SEASON<br>OCT. – MAR. UNIT: 100 mm |
| FIG,7   | (6)  | MEAN HALF-ANNUAL RAINFALL IN RAINY SEASON<br>OCT. – MAR. UNIT:  %     |
| FIG.–8  | (7)  | MEAN HALF-ANNUAL RAINFALL IN RAINY SEASON<br>NOV. – APR. UNIT: 100 mm |
| FIG.—9  | (8)  | MEAN HALF-ANNUAL RAINFALL IN RAINY SEASON<br>NOV. – APR. UNIT: %      |
| FIG:10  | (9)  | MEAN HALF-ANNUAL RAINFALL IN RAINY SEASON<br>DEC. – MAY UNIT: 100 mm  |
| FIG11   | (10) | MEAN HALF-ANNUAL RAINFALL IN RAINY SEASON<br>DEC. – MAY UNIT: %       |
| FIG12   | (11) | MEAN FALF-ANNUAL RAINFALL IN DRY SEASON<br>APR. – SEP. UNIT: 100 mm   |
| FIG,-13 | (12) | MEAN HALF-ANNUAL RAINFALL IN DRY SEASON<br>APR. – SEP. UNIT: %        |
| FIG14   | (13) | MEAN HALF-ANNUAL RAINFALL IN DRY SEASON<br>MAY - OCT. UNIT: 100 mm    |
| FIG15   | (14) | MEAN HALF ANNUAL RAINFALL IN DRY SEASON<br>MAY OCT. UNIT: %           |
| FIG16   | (15) | MEAN HALF-ANNUAL RAINFALL IN DRY SEASON<br>JUN. – NOV. UNIT: 100 mm   |