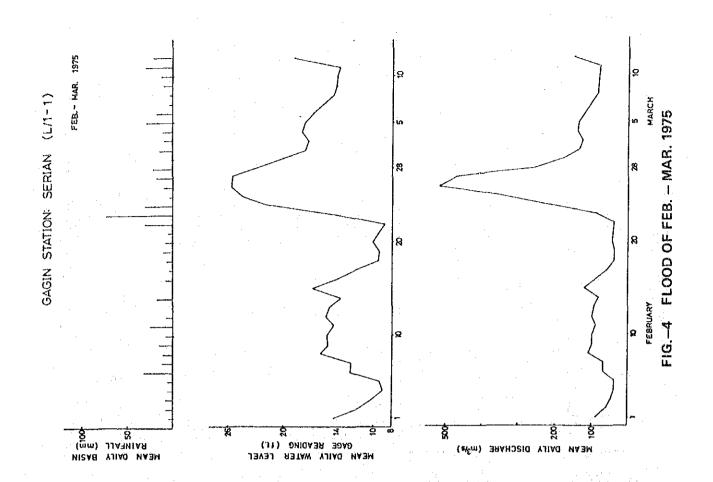

|      |       |      |       |      |       |       |      | 2    |     |       |      |       |         |             |        |             |       |        |      |      |      |   |      | -             |         |     |     | ñ     | 3      | N     |            |      |    | 2   |          |
| TON _                                                        |          | ~     | 'n    | 4     | ŝ    | ø         | 1    | 80    | 5    | 2     | Ξ    | 2     | -     | 2    | 15   | 16  | 17    | 8    | 51    | 8       | ត           | N      | 8           | 2     | x      | 8    | 3    | 8    | 3 | -    | ŝ             | m       | 4   | ¥D. | ÷     | 7      | 8     | 0          | 2    | Ξ  | 12  | 1        |

TABLE-3 FLOOD DATA FOR THE SADONG RIVER BASIN AT SERIAN FLOOD OF FEB. - MAR. 1974



|         |