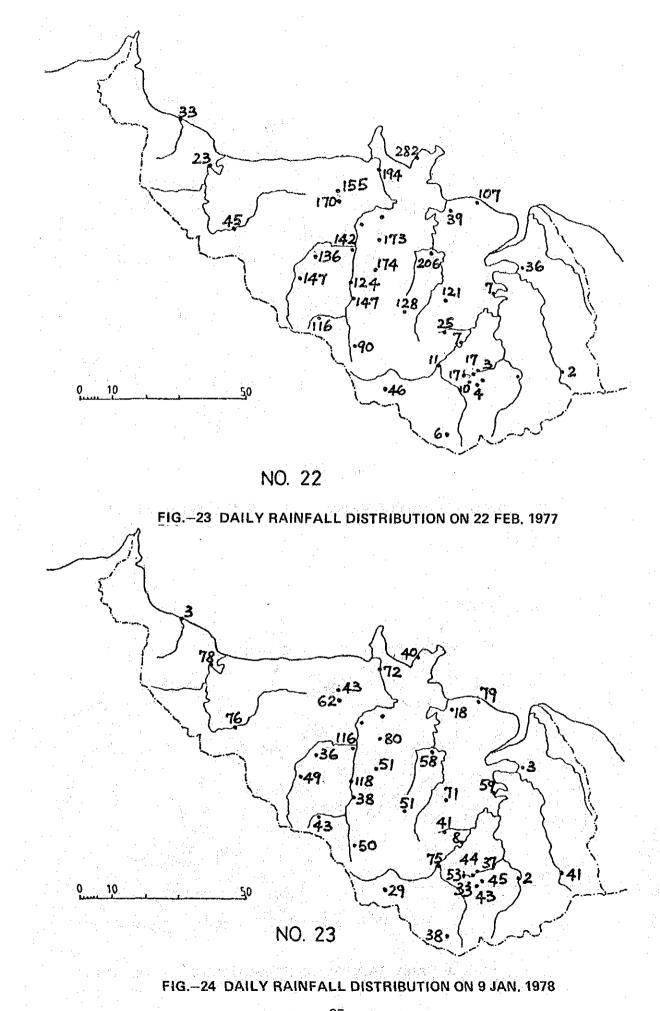

| 92.  | 125.    | 130             | 208. | ٥5.  |         | 10          | 50.         | 102  | 38.      | 107. | 66.        | 84.        | 2.       | 210. |            |
| 34        | 26   |       | R          | 195        |          | 96.      | 90.      | 81.  | 47.     | $[\mathcal{T}]$ | 42   | 115  |         | 123         | 119.        | 36.  | 216      | 88   | 66.        | 83.        | 26.      | 121. |            |



#### FIG.-2 DAILY RAINFALL DISTRIBUTION ON 27 JAN, 1963



FIG.-4 DAILY RAINFALL DISTRIBUTION ON 8 JAN. 1971







FIG.--8 DAILY RAINFALL DISTRIBUTION ON 24 DEC. 1973







### FIG.-10 DAILY RAINFALL DISTRIBUTION ON 10 JAN. 1973











#### FIG.-16 DAILY RAINFALL DISTRIBUTION ON 28 DEC. 1975



FIG.-18 DAILY RAINFALL DISTRIBUTION ON 12 JAN. 1976











85

.





•126

•41

45 18

20

31

NO. 25

50



# FIG.-28 DAILY RAINFALL DISTRIBUTION ON 23 JAN. 1978







# FIG.-30 DAILY RAINFALL DISTRIBUTION ON 2 JAN. 1980







FIG.-34 DAILY RAINFALL DISTRIBUTION ON 25 JAN. 1983



## D-4 FLOOD DATA FOR THE SADONG RIVER BASIN AT SERIAN

| TABLES AND FIGURES                                                             |
|--------------------------------------------------------------------------------|
| FLOOD DATA FOR THE SADONG RIVER BASIN AT SERIAN FLOOD OF JAN FEB. 1963         |
| FLOOD DATA FOR THE SADONG RIVER BASIN AT SERIAN FLOOD OF DEC. 1969 – JAN. 1970 |
| FLOOD DATA FOR THE SADONG RIVER BASIN AT SERIAN FLOOD OF FEB MAR. 1974         |
| FLOOD DATA FOR THE SADONG RIVER BASIN AT SERIAN FLOOD OF FEB. – MAR. 1975      |
| FLOOD DATA FOR