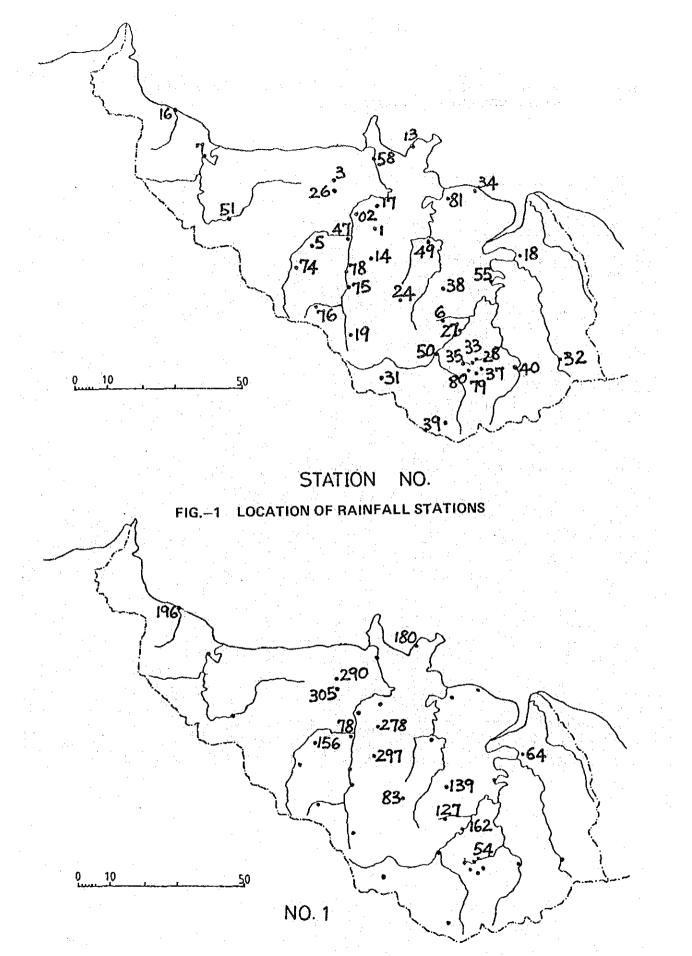

### D-2 VARIOUS RAINFALL VALUES AT RAINFALL STATIONS IN SARAWAK

|         |      | TABLES AND FIGURES                                                    |
|---------|------|-----------------------------------------------------------------------|
| TABLE-1 | VAR  | IOUS RAINFALL VALUES AT STATIONS IN THE 1ST DIVISION                  |
| TABLE-2 | VAR  | IOUS RAINFALL VALUES AT STATIONS IN THE 1ST AND 2ND DIVISIONS         |
| TABLE-3 | VAR  | IOUS RAINFALL VALUES AT STATIONS IN THE 2ND AND 3RD DIVISIONS         |
| TABLE-4 | VAR  | IOUS RAINFALL VALUES AT STATIONS IN THE 3RD AND 4TH DIVISIONS         |
| TABLE-5 | N    | IOUS RAINFALL VALUES AT STATIONS IN THE 4TH, 5TH AND 6TH<br>SIONS     |
| TABLE-6 | VAR  | IOUS RAINFALL VALUES AT STATIONS IN THE 6TH AND 7TH DIVISIONS         |
| FIG.—1  | LOC  | ATION OF RAINFALL STATIONS                                            |
| FIG2    | (1)  | MEAN SEASONAL RAINFALL DEC MAR. UNIT: 100 mm                          |
| FIG3    | (2)  | MEAN SEASONAL RAINFALL APR MAY UNIT: 10 mm                            |
| FIG4    | (3)  | MEAN SEASONAL RAINFALL JUN SEP. UNIT: 10 mm                           |
| FIG5    | (4)  | MEAN SEASONAL RAINFALL OCT NOV. UNIT: 10 mm                           |
| FIG6    | (5)  | MEAN HALF-ANNUAL RAINFALL IN RAINY SEASON<br>OCT. – MAR. UNIT: 100 mm |
| FIG,7   | (6)  | MEAN HALF-ANNUAL RAINFALL IN RAINY SEASON<br>OCT. – MAR. UNIT:  %     |
| FIG.–8  | (7)  | MEAN HALF-ANNUAL RAINFALL IN RAINY SEASON<br>NOV. – APR. UNIT: 100 mm |
| FIG.—9  | (8)  | MEAN HALF-ANNUAL RAINFALL IN RAINY SEASON<br>NOV. – APR. UNIT: %      |
| FIG:10  | (9)  | MEAN HALF-ANNUAL RAINFALL IN RAINY SEASON<br>DEC. – MAY UNIT: 100 mm  |
| FIG11   | (10) | MEAN HALF-ANNUAL RAINFALL IN RAINY SEASON<br>DEC. – MAY UNIT: %       |
| FIG12   | (11) | MEAN FALF-ANNUAL RAINFALL IN DRY SEASON<br>APR. – SEP. UNIT: 100 mm   |
| FIG,-13 | (12) | MEAN HALF-ANNUAL RAINFALL IN DRY SEASON<br>APR. – SEP. UNIT: %        |
| FIG14   | (13) | MEAN HALF-ANNUAL RAINFALL IN DRY SEASON<br>MAY - OCT. UNIT: 100 mm    |
| FIG15   | (14) | MEAN HALF ANNUAL RAINFALL IN DRY SEASON<br>MAY OCT. UNIT: %           |
| FIG16   | (15) | MEAN HALF-ANNUAL RAINFALL IN DRY SEASON<br>JUN. – NOV. UNIT: 100 mm   |