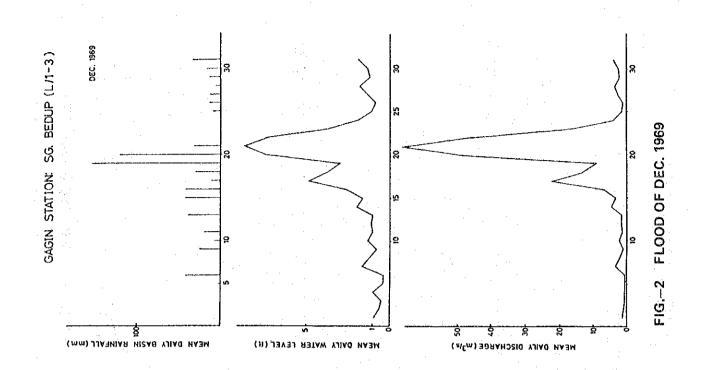

|      |          |      |        |      |         |      | ŀ    |          |     |   |   |   |
|   | NOITAT2<br>DOITAT2<br>ZE-1                       | 80         | 4        | 28         | Р           | 55           |          | 46      | 21      | 2    |      |      | -    |      | 8    | 15.  | ŝ        | _               | <u> </u>      | 4    |      | <u> </u> |      |        |      |         | 4    |      | <b>1</b> |     |   |   | 1 |
| Ì | ЧО.                                              | <b>F</b> 1 | ~        | m          | 4           | ١Ω.          | م        | 7.      | ω       | 6    | 9    | 11   | 2    | 33   | 14   | 5    | 36       | 1               | 8             | 6    | 8    | ನ        | ង    |        | え    | 12      | 8    | 12   | 8        | ଷ   | 8 | E | Ι |



|                                                 | . •  | 1        | - 2  | ··   | -   | ¥          | •            |              |      |     | <br>      | <u>.</u> |           |              |      |                |      |        |            |      | •     |      | i e  |      | • •      | . •  | ÷ .  | e și e | 5        |      |      |       | ÷           |
|-------------------------------------------------|------|----------|------|------|-----|------------|--------------|--------------|------|-----|-----------|----------|-----------|--------------|------|----------------|------|--------|------------|------|-------|------|------|------|----------|------|------|--------|----------|------|------|-------|-------------|
| אניצי פעאטד ( b1mm )                            | 2    | 1.