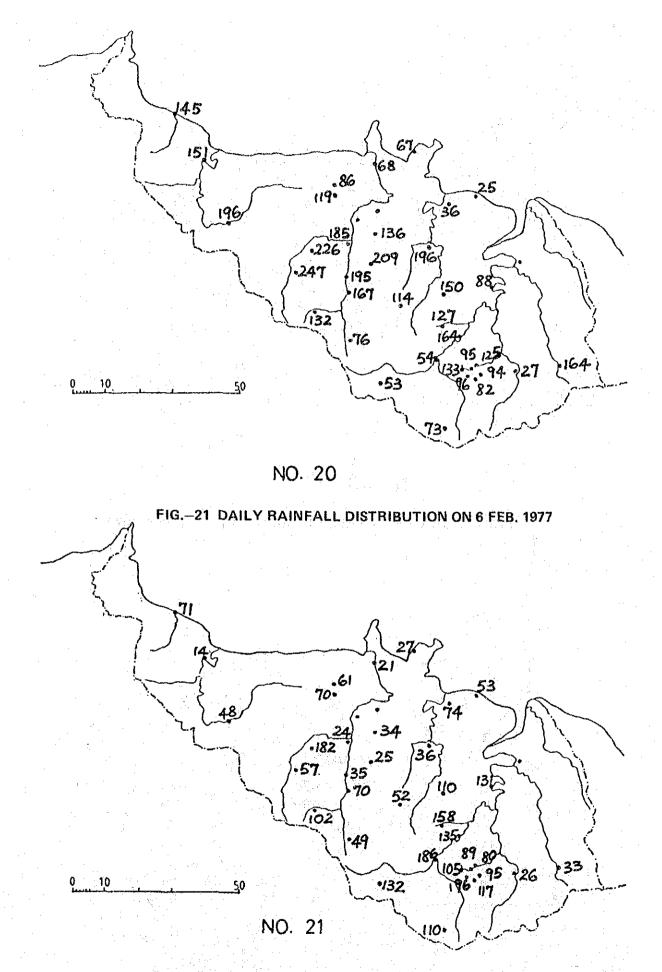

190      | 92.  | 125.    | 130             | 208. | ٥5.  |         | 10          | 50.         | 102  | 38.      | 107. | 66.        | 84.        | 2.       | 210. |            |
| 34        | 26   |       | R          | 195        |          | 96.      | 90.      | 81.  | 47.     | $[\mathcal{T}]$ | 42   | 115  |         | 123         | 119.        | 36.  | 216      | 88   | 66.        | 83.        | 26.      | 121. |            |



#### FIG.-2 DAILY RAINFALL DISTRIBUTION ON 27 JAN, 1963



FIG.-4 DAILY RAINFALL DISTRIBUTION ON 8 JAN. 1971







FIG.--8 DAILY RAINFALL DISTRIBUTION ON 24 DEC. 1973







### FIG.-10 DAILY RAINFALL DISTRIBUTION ON 10 JAN. 1973











#### FIG.-16 DAILY RAINFALL DISTRIBUTION ON 28 DEC. 1975



FIG.-18 DAILY RAINFALL DISTRIBUTION ON 12 JAN. 1976











85

.





•126

•41

45 18

20

31

NO. 25

50



# FIG.-28 DAILY RAINFALL DISTRIBUTION ON 23 JAN. 1978







# FIG.-30 DAILY RAINFALL DISTRIBUTION ON 2 JAN. 1980







FIG.-34 DAILY RAINFALL DISTRIBUTION ON 25 JAN. 1983



## D-4 FLOOD DATA FOR THE SADONG RIVER BASIN AT SERIAN

| TABLES AND FIGURES                                                             |
|--------------------------------------------------------------------------------|
| FLOOD DATA FOR THE SADONG RIVER BASIN AT SERIAN FLOOD OF JAN FEB. 1963         |
| FLOOD DATA FOR THE SADONG RIVER BASIN AT SERIAN FLOOD OF DEC. 1969 – JAN. 1970 |
| FLOOD DATA FOR THE SADONG RIVER BASIN AT SERIAN FLOOD OF FEB MAR. 1974         |
| FLOOD DATA FOR THE SADONG RIVER BASIN AT SERIAN FLOOD OF FEB. – MAR. 1975      |
| FLOOD DATA