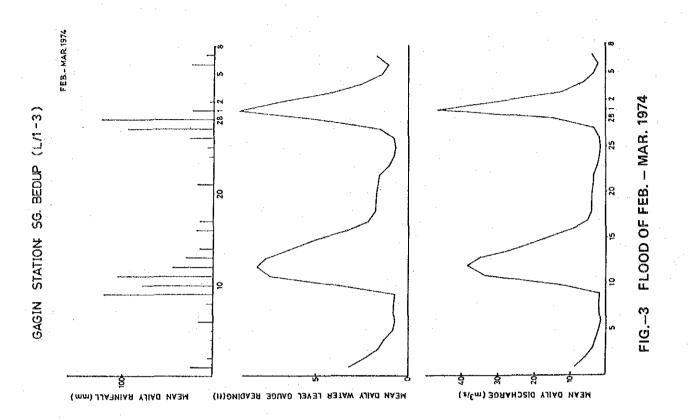

|          |      |      |       |             |
| SE-1<br>SE-1<br>SE-1                            |      | m        |      |      | 4   | <b>7</b> 4 |              | 1            | 24   |     |           |          | 56.       |              | ō    | 27             |      | 22     |            | Ŷ    |       |      |      |      | 9        | 0    | _    |        | <u>0</u> | 2    | 141  | 678   |             |
| ON                                              | -    | 2        | m    | 4    | ŝ   | o          | $\mathbf{k}$ | 00           | σ    | 2   | H         | 얽        | 13        | 14           | 5    | 19             | Ľ.   | 8      | ŝ          | R    | 2     | ស    | ន    | 24   | 25       | R    | 2    | 82     | ଷ        | R    | 31   | Total | . u         |

DEC: 1969



|          |                                         |         | :            | · .  |          |          |                |      | 1        |              |      |          |      | с.       | s.   |          |      |         | ·.       |      |        |     |           |          |          |      |      |               | • .       |            |      |      |       |      |             |          |         |
|----------|-----------------------------------------|---------|--------------|------|----------|----------|----------------|------|----------|--------------|------|----------|------|----------|------|----------|------|---------|----------|------|--------|-----|-----------|----------|----------|------|------|---------------|-----------|------------|------|------|-------|------|--