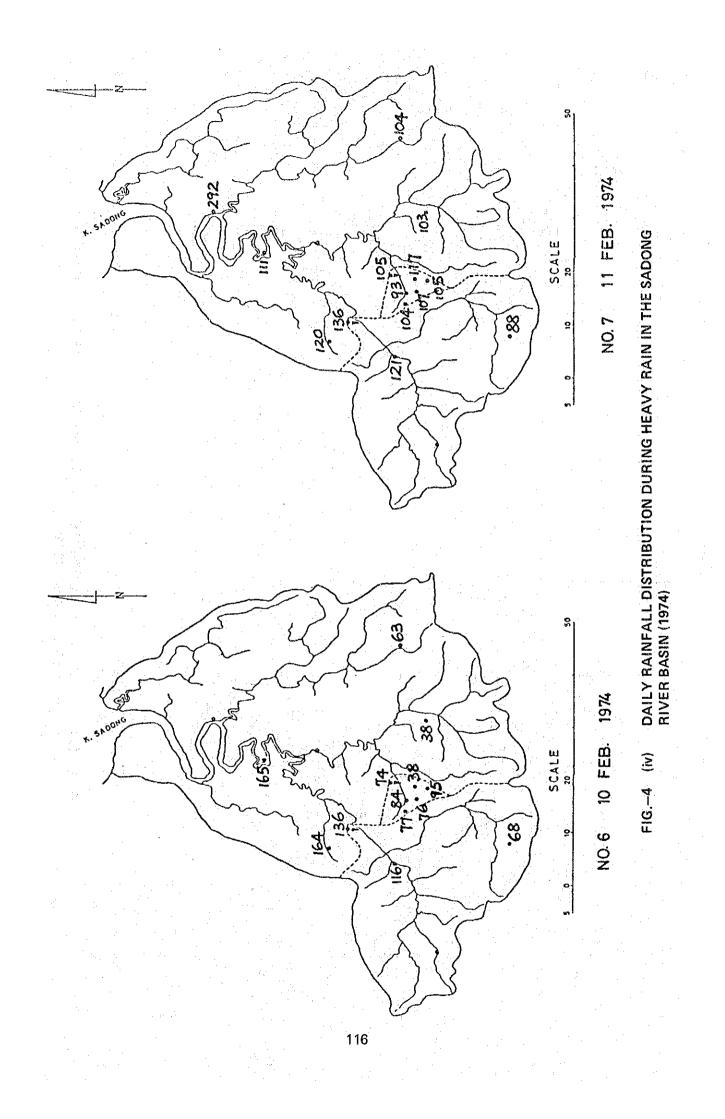

### D-2 VARIOUS RAINFALL VALUES AT RAINFALL STATIONS IN SARAWAK

|         |      | TABLES AND FIGURES                                                    |
|---------|------|-----------------------------------------------------------------------|
| TABLE-1 | VAR  | IOUS RAINFALL VALUES AT STATIONS IN THE 1ST DIVISION                  |
| TABLE-2 | VAR  | IOUS RAINFALL VALUES AT STATIONS IN THE 1ST AND 2ND DIVISIONS         |
| TABLE-3 | VAR  | IOUS RAINFALL VALUES AT STATIONS IN THE 2ND AND 3RD DIVISIONS         |
| TABLE-4 | VAR  | IOUS RAINFALL VALUES AT STATIONS IN THE 3RD AND 4TH DIVISIONS         |
| TABLE-5 | N    | IOUS RAINFALL VALUES AT STATIONS IN THE 4TH, 5TH AND 6TH<br>SIONS     |
| TABLE-6 | VAR  | IOUS RAINFALL VALUES AT STATIONS IN THE 6TH AND 7TH DIVISIONS         |
| FIG.—1  | LOC  | ATION OF RAINFALL STATIONS                                            |
| FIG2    | (1)  | MEAN SEASONAL RAINFALL DEC MAR. UNIT: 100 mm                          |
| FIG3    | (2)  | MEAN SEASONAL RAINFALL APR MAY UNIT: 10 mm                            |
| FIG4    | (3)  | MEAN SEASONAL RAINFALL JUN SEP. UNIT: 10 mm                           |
| FIG5    | (4)  | MEAN SEASONAL RAINFALL OCT NOV. UNIT: 10 mm                           |
| FIG6    | (5)  | MEAN HALF-ANNUAL RAINFALL IN RAINY SEASON<br>OCT. – MAR. UNIT: 100 mm |
| FIG,7   | (6)  | MEAN HALF-ANNUAL RAINFALL IN RAINY SEASON<br>OCT. – MAR. UNIT:  %     |
| FIG.–8  | (7)  | MEAN HALF-ANNUAL RAINFALL IN RAINY SEASON<br>NOV. – APR. UNIT: 100 mm |
| FIG.—9  | (8)  | MEAN HALF-ANNUAL RAINFALL IN RAINY SEASON<br>NOV. – APR. UNIT: %      |
| FIG:10  | (9)  | MEAN HALF-ANNUAL RAINFALL IN RAINY SEASON<br>DEC. – MAY UNIT: 100 mm  |
| FIG11   | (10) | MEAN HALF-ANNUAL RAINFALL IN RAINY SEASON<br>DEC. – MAY UNIT: %       |
| FIG12   | (11) | MEAN FALF-ANNUAL RAINFALL IN DRY SEASON<br>APR. – SEP. UNIT: 100 mm   |
| FIG,-13 | (12) | MEAN HALF-ANNUAL RAINFALL IN DRY SEASON<br>APR. – SEP. UNIT: %        |
| FIG14   | (13) | MEAN HALF-ANNUAL RAINFALL IN DRY SEASON<br>MAY - OCT. UNIT: 100 mm    |
| FIG15   | (14) | MEAN HALF ANNUAL RAINFALL IN DRY SEASON<br>MAY OCT. UNIT: %           |
| FIG16   | (15) | MEAN HALF-ANNUAL RAINFALL IN DRY SEASON<br>JUN. – NOV. UNIT: 100 mm   |