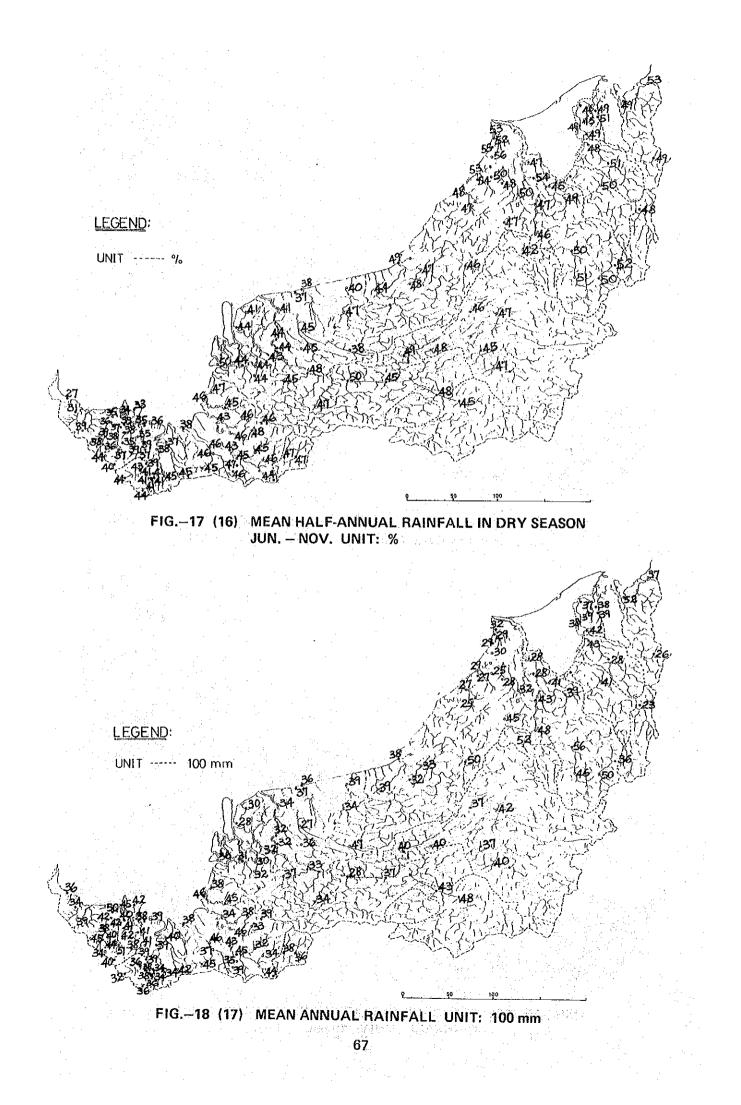

| FIG.—17 | (16)                                  | MEAN HALF-ANNUAL RAINFALL IN DRY SEASON<br>JUN. – NOV. UNIT: %                           |
|---------|---------------------------------------|------------------------------------------------------------------------------------------|
| FIG.—18 | (17)                                  | MEAN ANNUAL RAINFALL UNIT: 100 mm                                                        |
| FIG.—19 | (18)                                  | MEAN MONTHLY RAINFALL DETERMINED ON THE BASIS OF ANNUAL RAINFALL DATA UNIT: 10 mm        |
| FIG20   | (19)                                  | STANDARD DEVIATION OF MEAN MONTHLY RAINFALL UNIT: 10 mm                                  |
| FIG21   | (20)                                  | RATIO BETWEEN THE MAXIMUM MEAN MONTHLY RAINFALL AND<br>THE MINIMUM MEAN MONTHLY RAINFALL |
| FIG22   | (21)                                  | RAINFALL DIFFERENCE BETWEEN TWO FACTORS<br>(OCT NOV.) (APR MAY) UNIT: 10 mm              |
| · · ·   |                                       |                                                                                          |
|         |                                       |                                                                                          |
|         | ан<br>197                             |                                                                                          |
|         | · · · · · · · · · · · · · · · · · · · |                                                                                          |