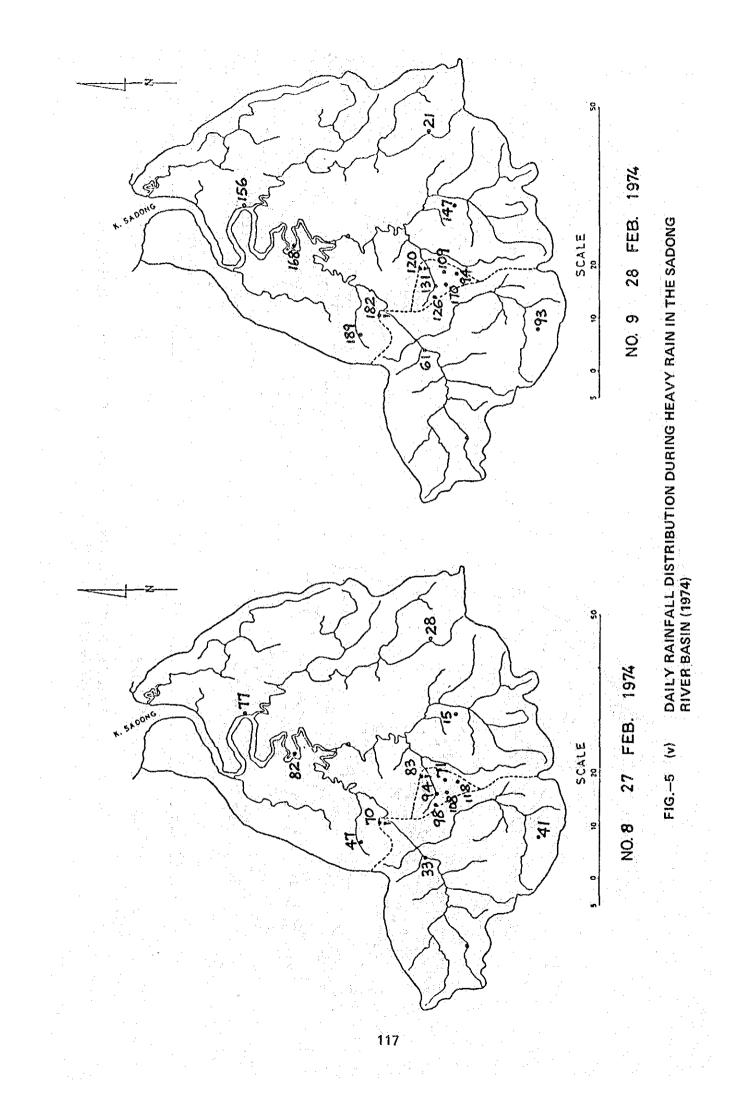

### D-2 VARIOUS RAINFALL VALUES AT RAINFALL STATIONS IN SARAWAK

|         |      | TABLES AND FIGURES                                                    |
|---------|------|-----------------------------------------------------------------------|
| TABLE-1 | VAR  | IOUS RAINFALL VALUES AT STATIONS IN THE 1ST DIVISION                  |
| TABLE-2 | VAR  | IOUS RAINFALL VALUES AT STATIONS IN THE 1ST AND 2ND DIVISIONS         |
| TABLE-3 | VAR  | IOUS RAINFALL VALUES AT STATIONS IN THE 2ND AND 3RD DIVISIONS         |
| TABLE-4 | VAR  | IOUS RAINFALL VALUES AT STATIONS IN THE 3RD AND 4TH DIVISIONS         |
| TABLE-5 | N    | IOUS RAINFALL VALUES AT STATIONS IN THE 4TH, 5TH AND 6TH<br>SIONS     |
| TABLE-6 | VAR  | IOUS RAINFALL VALUES AT STATIONS IN THE 6TH AND 7TH DIVISIONS         |
| FIG.—1  | LOC  | ATION OF RAINFALL STATIONS                                            |
| FIG2    | (1)  | MEAN SEASONAL RAINFALL DEC MAR. UNIT: 100 mm                          |
| FIG3    | (2)  | MEAN SEASONAL RAINFALL APR MAY UNIT: 10 mm                            |
| FIG4    | (3)  | MEAN SEASONAL RAINFALL JUN SEP. UNIT: 10 mm                           |
| FIG5    | (4)  | MEAN SEASONAL RAINFALL OCT NOV. UNIT: 10 mm                           |
| FIG6    | (5)  | MEAN HALF-ANNUAL RAINFALL IN RAINY SEASON<br>OCT. – MAR. UNIT: 100 mm |
| FIG,7   | (6)  | MEAN HALF-ANNUAL RAINFALL IN RAINY SEASON<br>OCT. – MAR. UNIT:  %     |
| FIG.–8  | (7)  | MEAN HALF-ANNUAL RAINFALL IN RAINY SEASON<br>NOV. – APR. UNIT: 100 mm |
| FIG.—9  | (8)  | MEAN HALF-ANNUAL RAINFALL IN RAINY SEASON<br>NOV. – APR. UNIT: %      |
| FIG:10  | (9)  | MEAN HALF-ANNUAL RAINFALL IN RAINY SEASON<br>DEC. – MAY UNIT: 100 mm  |
| FIG11   | (10) | MEAN HALF-ANNUAL RAINFALL IN RAINY SEASON<br>DEC. – MAY UNIT: %       |
| FIG12   | (11) | MEAN FALF-ANNUAL RAINFALL IN DRY SEASON<br>APR. – SEP. UNIT: 100 mm   |
| FIG,-13 | (12) | MEAN HALF-ANNUAL RAINFALL IN DRY SEASON<br>APR. – SEP. UNIT: %        |
| FIG14   | (13) | MEAN HALF-ANNUAL RAINFALL IN DRY SEASON<br>MAY - OCT. UNIT: 100 mm    |
| FIG15   | (14) | MEAN HALF ANNUAL RAINFALL IN DRY SEASON<br>MAY OCT. UNIT: %           |
| FIG16   | (15) | MEAN HALF-ANNUAL RAINFALL IN DRY SEASON<br>JUN. – NOV. UNIT: 100 mm   |