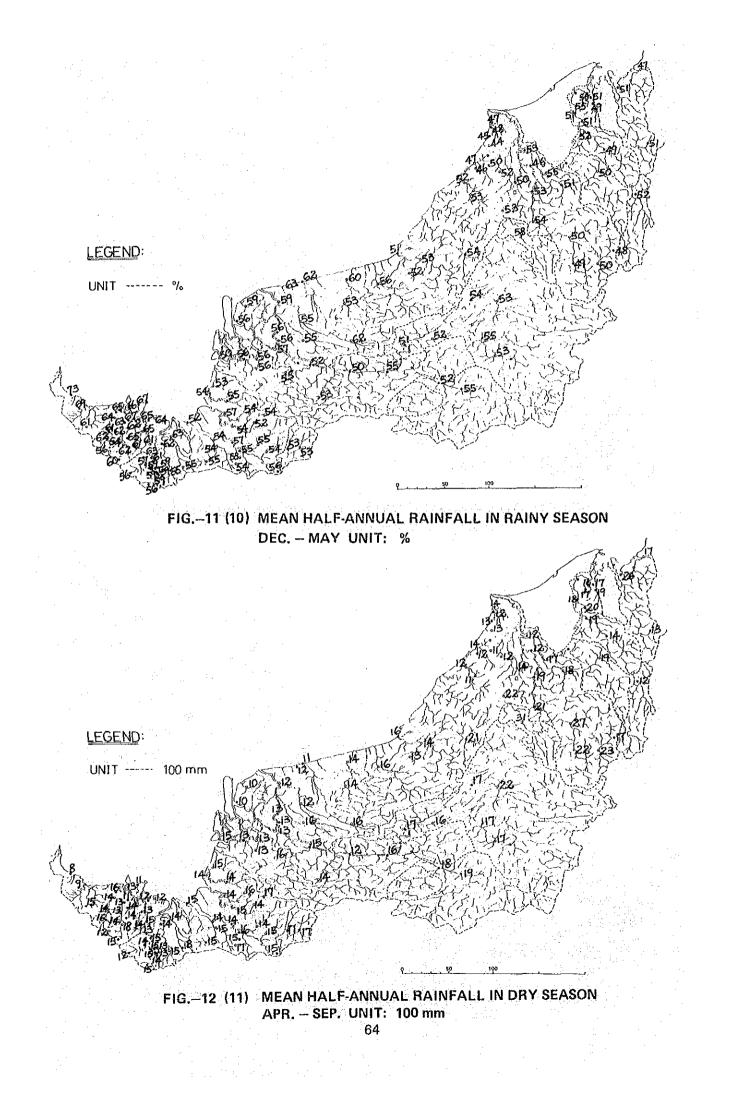

### D-2 VARIOUS RAINFALL VALUES AT RAINFALL STATIONS IN SARAWAK

|         |      | TABLES AND FIGURES                                                    |
|---------|------|-----------------------------------------------------------------------|
| TABLE-1 | VAR  | IOUS RAINFALL VALUES AT STATIONS IN THE 1ST DIVISION                  |
| TABLE-2 | VAR  | IOUS RAINFALL VALUES AT STATIONS IN THE 1ST AND 2ND DIVISIONS         |
| TABLE-3 | VAR  | IOUS RAINFALL VALUES AT STATIONS IN THE 2ND AND 3RD DIVISIONS         |
| TABLE-4 | VAR  | IOUS RAINFALL VALUES AT STATIONS IN THE 3RD AND 4TH DIVISIONS         |
| TABLE-5 | N    | IOUS RAINFALL VALUES AT STATIONS IN THE 4TH, 5TH AND 6TH<br>SIONS     |
| TABLE-6 | VAR  | IOUS RAINFALL VALUES AT STATIONS IN THE 6TH AND 7TH DIVISIONS         |
| FIG.—1  | LOC  | ATION OF RAINFALL STATIONS                                            |
| FIG2    | (1)  | MEAN SEASONAL RAINFALL DEC MAR. UNIT: 100 mm                          |
| FIG3    | (2)  | MEAN SEASONAL RAINFALL APR MAY UNIT: 10 mm                            |
| FIG4    | (3)  | MEAN SEASONAL RAINFALL JUN SEP. UNIT: 10 mm                           |
| FIG5    | (4)  | MEAN SEASONAL RAINFALL OCT NOV. UNIT: 10 mm                           |
| FIG6    | (5)  | MEAN HALF-ANNUAL RAINFALL IN RAINY SEASON<br>OCT. – MAR. UNIT: 100 mm |
| FIG,7   | (6)  | MEAN HALF-ANNUAL RAINFALL IN RAINY SEASON<br>OCT. – MAR. UNIT:  %     |
| FIG.–8  | (7)  | MEAN HALF-ANNUAL RAINFALL IN RAINY SEASON<br>NOV. – APR. UNIT: 100 mm |
| FIG.—9  | (8)  | MEAN HALF-ANNUAL RAINFALL IN RAINY SEASON<br>NOV. – APR. UNIT: %      |
| FIG:10  | (9)  | MEAN HALF-ANNUAL RAINFALL IN RAINY SEASON<br>DEC. – MAY UNIT: 100 mm  |
| FIG11   | (10) | MEAN HALF-ANNUAL RAINFALL IN RAINY SEASON<br>DEC. – MAY UNIT: %       |
| FIG12   | (11) | MEAN FALF-ANNUAL RAINFALL IN DRY SEASON<br>APR. – SEP. UNIT: 100 mm   |
| FIG,-13 | (12) | MEAN HALF-ANNUAL RAINFALL IN DRY SEASON<br>APR. – SEP. UNIT: %        |
| FIG14   | (13) | MEAN HALF-ANNUAL RAINFALL IN DRY SEASON<br>MAY - OCT. UNIT: 100 mm    |
| FIG15   | (14) | MEAN HALF ANNUAL RAINFALL IN DRY SEASON<br>MAY OCT. UNIT: %           |
| FIG16   | (15) | MEAN HALF-ANNUAL RAINFALL IN DRY SEASON<br>JUN. – NOV. UNIT: 100 mm   |