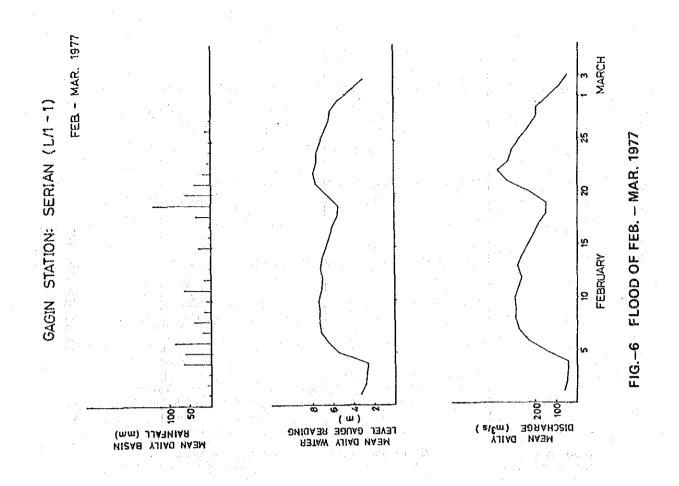

|          |                |                    | ÷       |      |        |                |      |     |             |            |               | m   | • • •      | 1    |      |      | Q   |   |
| 01                                    | 1                                                  | 5       | ដ                 | 23       | 24     | 25   | 8    | 27    | 8     | 8    | 8     | R     |      | rv.  | m      | ٠   | 5     | 9      | 7              | 8   | 6      | 10   | =        |       | 1    |          |                | 3                  | 1       | 9    | 19     | 8              | 2    | N   | R           | 2          | N             | 8   | 1.0        | 28   | 8    | 8    | E   |   |

TABLE-5 FLOOD DATA FOR THE SADONG RIVER BASIN AT SERIAN FLOOD OF DEC. 1975 – JAN. 1976



|                                |      |      |       |      | :    |      |         |          |      |        |      |             |