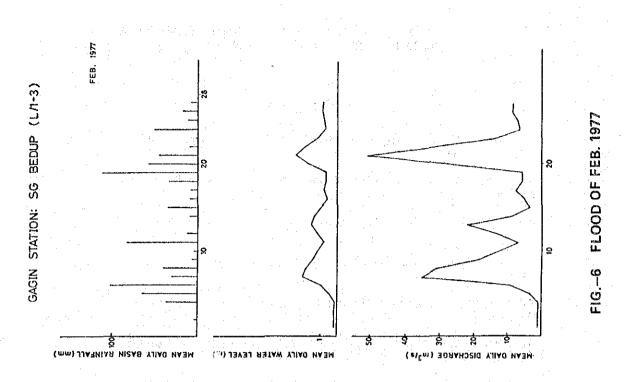

| -    | Ň    | m     | - | 5   | 4 | 5  | 8   | 5   | 2          | Ξ   | 12  | 5   | 2          | 12 | 19 |          | 2    | ត្រ  | la             | ສ     | 2      | ន        | 2    | x    | 8      | 5     | 8    | 8        | 8    | =    | -    | ~      | 6    | -    | Š    | ø       | 5    | 8    | 6    | 12 | 12   | 12   |   |

# TABLE-5 FLOOD DATA FOR THE SG. BEDUP RIVER BASIN AT SG. BEDUP FLOOD OF JAN. - FEB. 1976

106

Ë.



|             | an a |        | 24.<br> | 1                          |      | 1999)<br> | · · .<br> |         | •    |          | ۰.<br>بر |          | : 7 - 1   | • •  | e et      | * 1 / 2<br>  1 |          | 5 -<br>1 - N  | - 1 3    |        | <br>       |      | ۰<br>~ر  |      | : v<br>    |                |            | j    | ; ;      |   | e. |   | _           |
|-------------|------------------------------------------|--------|---------|----------------------------|------|-----------|-----------|---------|------|----------|----------|----------|-----------|------|-----------|----------------|----------|---------------|----------|--------|------------|------|----------|------|------------|----------------|------------|------|----------|---|----|---|-------------|
| , .         |