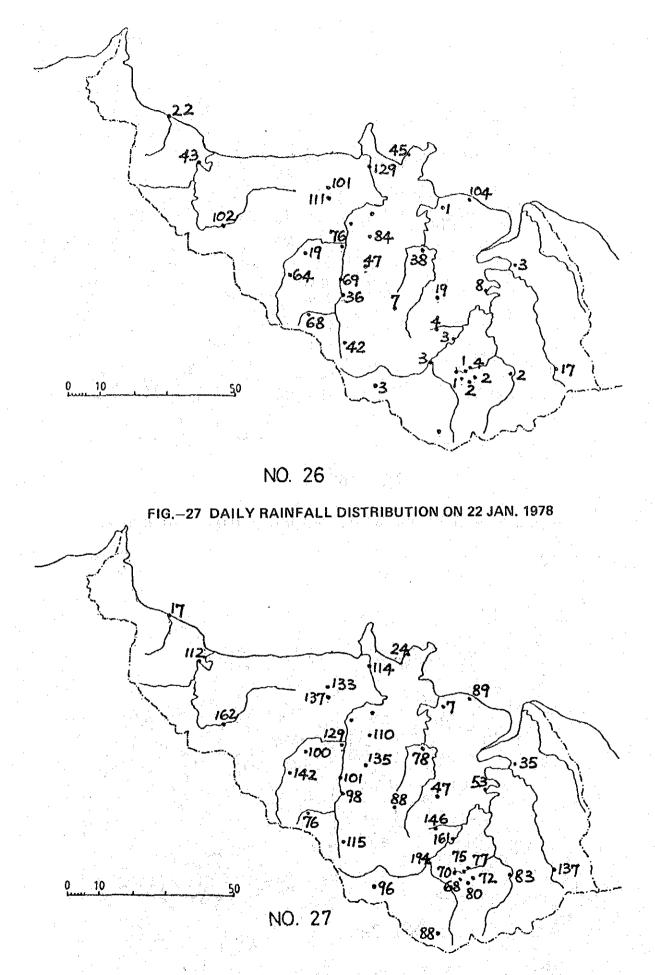

5.  |         | 10          | 50.         | 102  | 38.      | 107. | 66.        | 84.        | 2.       | 210. |            |
| 34        | 26   |       | R          | 195        |          | 96.      | 90.      | 81.  | 47.     | $[\mathcal{T}]$ | 42   | 115  |         | 123         | 119.        | 36.  | 216      | 88   | 66.        | 83.        | 26.      | 121. |            |



#### FIG.-2 DAILY RAINFALL DISTRIBUTION ON 27 JAN, 1963



FIG.-4 DAILY RAINFALL DISTRIBUTION ON 8 JAN. 1971







FIG.--8 DAILY RAINFALL DISTRIBUTION ON 24 DEC. 1973







### FIG.-10 DAILY RAINFALL DISTRIBUTION ON 10 JAN. 1973











#### FIG.-16 DAILY RAINFALL DISTRIBUTION ON 28 DEC. 1975



FIG.-18 DAILY RAINFALL DISTRIBUTION ON 12 JAN. 1976











85

.





•126

•41

45 18

20

31

NO. 25

50



# FIG.-28 DAILY RAINFALL DISTRIBUTION ON 23 JAN. 1978







# FIG.-30 DAILY RAINFALL DISTRIBUTION ON 2 JAN. 1980







FIG.-34 DAILY RAINFALL DISTRIBUTION ON 25 JAN. 1983



## D-4 FLOOD DATA FOR THE SADONG RIVER BASIN AT SERIAN

| TABLES AND FIGURES                                                             |
|--------------------------------------------------------------------------------|
| FLOOD DATA FOR THE SADONG RIVER BASIN AT SERIAN FLOOD OF JAN FEB. 1963         |
| FLOOD DATA FOR THE SADONG RIVER BASIN AT SERIAN FLOOD OF DEC. 1969 – JAN. 1970 |
| FLOOD DATA FOR THE SADONG RIVER BASIN AT SERIAN FLOOD OF FEB MAR. 1974         |
| FLOOD DATA FOR THE SADONG RIVER BASIN AT SERIAN FLOOD OF FEB. – MAR. 1975      |
| FLOOD DATA FOR THE SADONG RIVER BASIN AT SERIAN FLOOD OF DEC. 1975