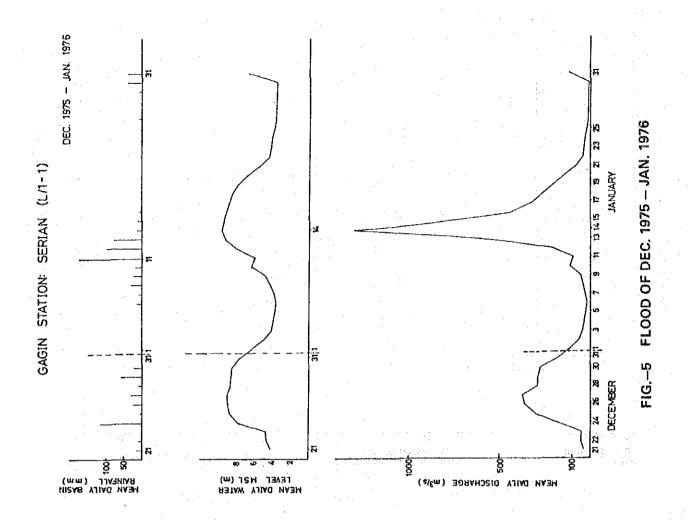

| Ģ             |      |      |     | 1             |        | ÷        |            |     |       |         |       |            |            |            |       |            |      |     |       | ÷.,          |      |       | ; :   |       |       | ę.    | 5      | Ϋ́Ε.  |       |       |       | •      |       | ÷.    | 1       |      | ÷      |       |                   | L    |   |

TABLE-4 FLOOD DATA FOR THE SADONG RIVER BASIN AT SERIAN FLOOD OF FEB. – MAR. 1975



|                                       |                                                    |         |                   |          |        |      |      |       | •     |      |       |       |      |      |        |     |       |        |                |     |        |      |          |       |      |          |                |                    |         |      |        |                |      |     |             |            |               | ÷   |            |      | •    |      |     |   |
|---------------------------------------|----------------------------------------------------|---------|-------------------|----------|--------|------|------|-------|-------|------|-------|-------|------|------|--------|-----|-------|--------|----------------|-----|--------|------|---------