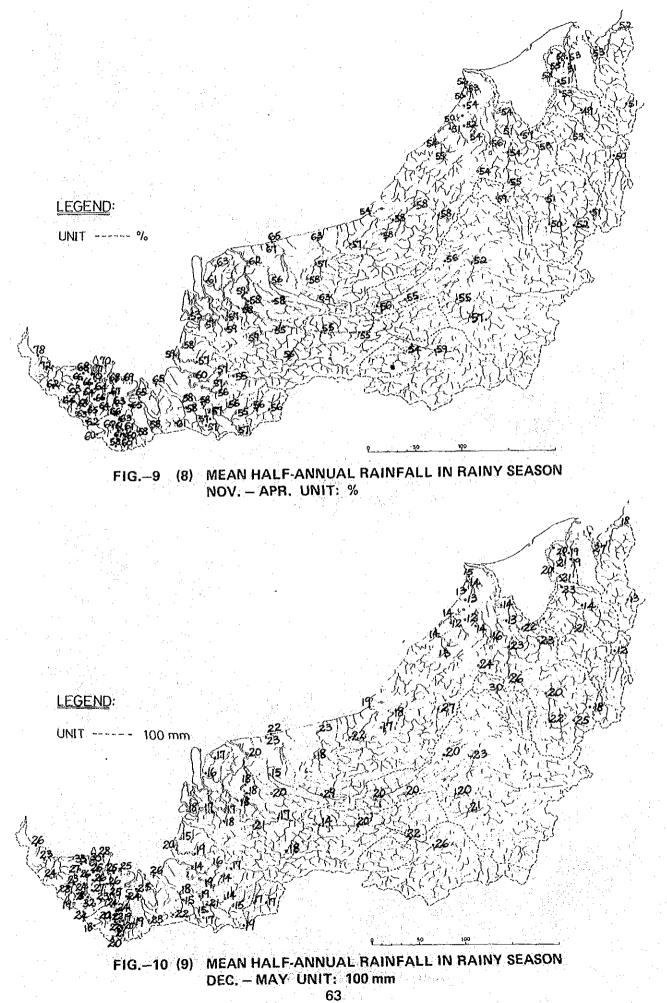

### D-2 VARIOUS RAINFALL VALUES AT RAINFALL STATIONS IN SARAWAK

|         |      | TABLES AND FIGURES                                                    |
|---------|------|-----------------------------------------------------------------------|
| TABLE-1 | VAR  | IOUS RAINFALL VALUES AT STATIONS IN THE 1ST DIVISION                  |
| TABLE-2 | VAR  | IOUS RAINFALL VALUES AT STATIONS IN THE 1ST AND 2ND DIVISIONS         |
| TABLE-3 | VAR  | IOUS RAINFALL VALUES AT STATIONS IN THE 2ND AND 3RD DIVISIONS         |
| TABLE-4 | VAR  | IOUS RAINFALL VALUES AT STATIONS IN THE 3RD AND 4TH DIVISIONS         |
| TABLE-5 | N    | IOUS RAINFALL VALUES AT STATIONS IN THE 4TH, 5TH AND 6TH<br>SIONS     |
| TABLE-6 | VAR  | IOUS RAINFALL VALUES AT STATIONS IN THE 6TH AND 7TH DIVISIONS         |
| FIG.—1  | LOC  | ATION OF RAINFALL STATIONS                                            |
| FIG2    | (1)  | MEAN SEASONAL RAINFALL DEC MAR. UNIT: 100 mm                          |
| FIG3    | (2)  | MEAN SEASONAL RAINFALL APR MAY UNIT: 10 mm                            |
| FIG4    | (3)  | MEAN SEASONAL RAINFALL JUN SEP. UNIT: 10 mm                           |
| FIG5    | (4)  | MEAN SEASONAL RAINFALL OCT NOV. UNIT: 10 mm                           |
| FIG6    | (5)  | MEAN HALF-ANNUAL RAINFALL IN RAINY SEASON<br>OCT. – MAR. UNIT: 100 mm |
| FIG,7   | (6)  | MEAN HALF-ANNUAL RAINFALL IN RAINY SEASON<br>OCT. – MAR. UNIT:  %     |
| FIG.–8  | (7)  | MEAN HALF-ANNUAL RAINFALL IN RAINY SEASON<br>NOV. – APR. UNIT: 100 mm |
| FIG.—9  | (8)  | MEAN HALF-ANNUAL RAINFALL IN RAINY SEASON<br>NOV. – APR. UNIT: %      |
| FIG:10  | (9)  | MEAN HALF-ANNUAL RAINFALL IN RAINY SEASON<br>DEC. – MAY UNIT: 100 mm  |
| FIG11   | (10) | MEAN HALF-ANNUAL RAINFALL IN RAINY SEASON<br>DEC. – MAY UNIT: %       |
| FIG12   | (11) | MEAN FALF-ANNUAL RAINFALL IN DRY SEASON<br>APR. – SEP. UNIT: 100 mm   |
| FIG,-13 | (12) | MEAN HALF-ANNUAL RAINFALL IN DRY SEASON<br>APR. – SEP. UNIT: %        |
| FIG14   | (13) | MEAN HALF-ANNUAL RAINFALL IN DRY SEASON<br>MAY - OCT. UNIT: 100 mm    |
| FIG15   | (14) | MEAN HALF ANNUAL RAINFALL IN DRY SEASON<br>MAY OCT. UNIT: %           |
| FIG16   | (15) | MEAN HALF-ANNUAL RAINFALL IN DRY SEASON<br>JUN. – NOV. UNIT: 100 mm   |