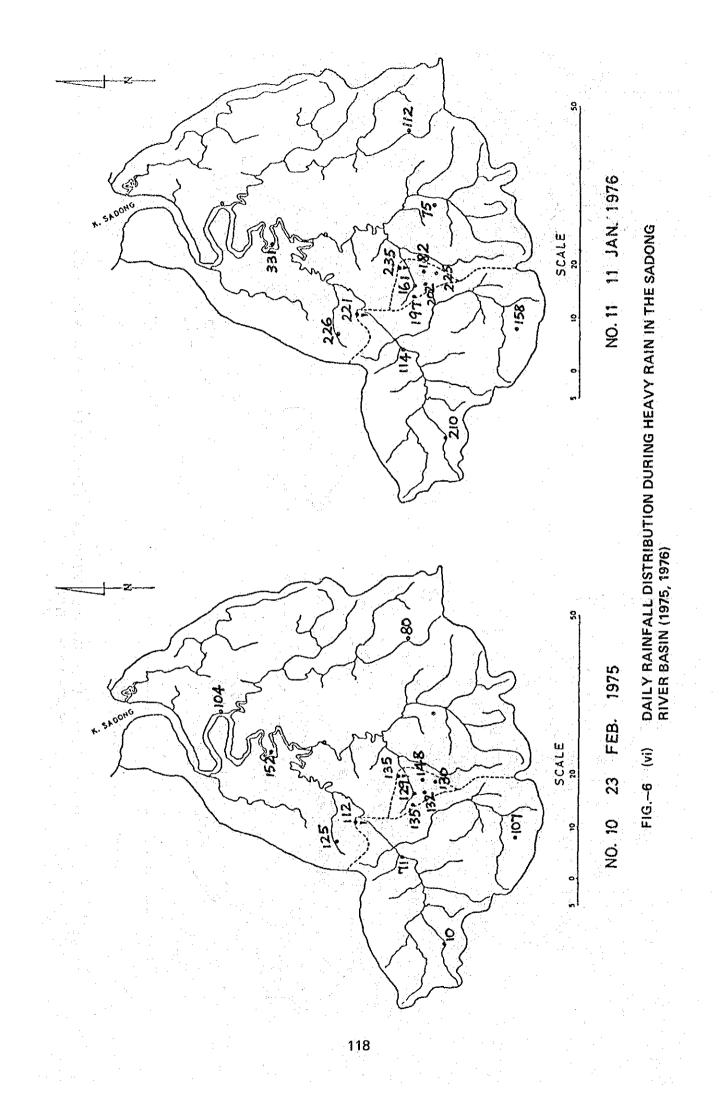

### D-2 VARIOUS RAINFALL VALUES AT RAINFALL STATIONS IN SARAWAK

|         |      | TABLES AND FIGURES                                                    |
|---------|------|-----------------------------------------------------------------------|
| TABLE-1 | VAR  | IOUS RAINFALL VALUES AT STATIONS IN THE 1ST DIVISION                  |
| TABLE-2 | VAR  | IOUS RAINFALL VALUES AT STATIONS IN THE 1ST AND 2ND DIVISIONS         |
| TABLE-3 | VAR  | IOUS RAINFALL VALUES AT STATIONS IN THE 2ND AND 3RD DIVISIONS         |
| TABLE-4 | VAR  | IOUS RAINFALL VALUES AT STATIONS IN THE 3RD AND 4TH DIVISIONS         |
| TABLE-5 | N    | IOUS RAINFALL VALUES AT STATIONS IN THE 4TH, 5TH AND 6TH<br>SIONS     |
| TABLE-6 | VAR  | IOUS RAINFALL VALUES AT STATIONS IN THE 6TH AND 7TH DIVISIONS         |
| FIG.—1  | LOC  | ATION OF RAINFALL STATIONS                                            |
| FIG2    | (1)  | MEAN SEASONAL RAINFALL DEC MAR. UNIT: 100 mm                          |
| FIG3    | (2)  | MEAN SEASONAL RAINFALL APR MAY UNIT: 10 mm                            |
| FIG4    | (3)  | MEAN SEASONAL RAINFALL JUN SEP. UNIT: 10 mm                           |
| FIG5    | (4)  | MEAN SEASONAL RAINFALL OCT NOV. UNIT: 10 mm                           |
| FIG6    | (5)  | MEAN HALF-ANNUAL RAINFALL IN RAINY SEASON<br>OCT. – MAR. UNIT: 100 mm |
| FIG,7   | (6)  | MEAN HALF-ANNUAL RAINFALL IN RAINY SEASON<br>OCT. – MAR. UNIT:  %     |
| FIG.–8  | (7)  | MEAN HALF-ANNUAL RAINFALL IN RAINY SEASON<br>NOV. – APR. UNIT: 100 mm |
| FIG.—9  | (8)  | MEAN HALF-ANNUAL RAINFALL IN RAINY SEASON<br>NOV. – APR. UNIT: %      |
| FIG:10  | (9)  | MEAN HALF-ANNUAL RAINFALL IN RAINY SEASON<br>DEC. – MAY UNIT: 100 mm  |
| FIG11   | (10) | MEAN HALF-ANNUAL RAINFALL IN RAINY SEASON<br>DEC. – MAY UNIT: %       |
| FIG12   | (11) | MEAN FALF-ANNUAL RAINFALL IN DRY SEASON<br>APR. – SEP. UNIT: 100 mm   |
| FIG,-13 | (12) | MEAN HALF-ANNUAL RAINFALL IN DRY SEASON<br>APR. – SEP. UNIT: %        |
| FIG14   | (13) | MEAN HALF-ANNUAL RAINFALL IN DRY SEASON<br>MAY - OCT. UNIT: 100 mm    |
| FIG15   | (14) | MEAN HALF ANNUAL RAINFALL IN DRY SEASON<br>MAY OCT. UNIT: %           |
| FIG16   | (15) | MEAN HALF-ANNUAL RAINFALL IN DRY SEASON<br>JUN. – NOV. UNIT: 100 mm   |