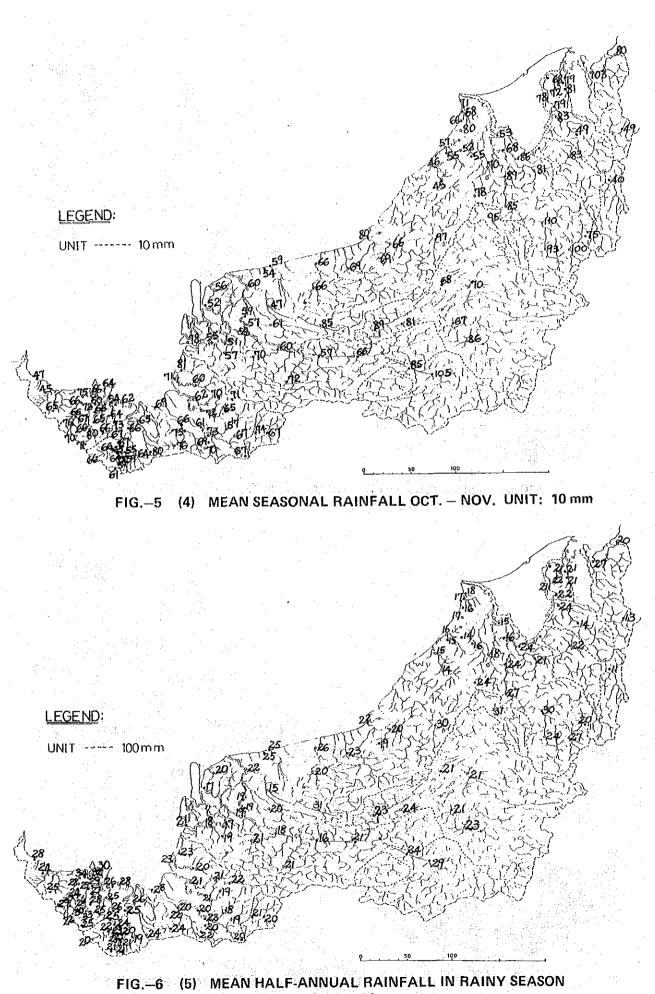

### D-2 VARIOUS RAINFALL VALUES AT RAINFALL STATIONS IN SARAWAK

|         |      | TABLES AND FIGURES                                                    |
|---------|------|-----------------------------------------------------------------------|
| TABLE-1 | VAR  | IOUS RAINFALL VALUES AT STATIONS IN THE 1ST DIVISION                  |
| TABLE-2 | VAR  | IOUS RAINFALL VALUES AT STATIONS IN THE 1ST AND 2ND DIVISIONS         |
| TABLE-3 | VAR  | IOUS RAINFALL VALUES AT STATIONS IN THE 2ND AND 3RD DIVISIONS         |
| TABLE-4 | VAR  | IOUS RAINFALL VALUES AT STATIONS IN THE 3RD AND 4TH DIVISIONS         |
| TABLE-5 | N    | IOUS RAINFALL VALUES AT STATIONS IN THE 4TH, 5TH AND 6TH<br>SIONS     |
| TABLE-6 | VAR  | IOUS RAINFALL VALUES AT STATIONS IN THE 6TH AND 7TH DIVISIONS         |
| FIG.—1  | LOC  | ATION OF RAINFALL STATIONS                                            |
| FIG2    | (1)  | MEAN SEASONAL RAINFALL DEC MAR. UNIT: 100 mm                          |
| FIG3    | (2)  | MEAN SEASONAL RAINFALL APR MAY UNIT: 10 mm                            |
| FIG4    | (3)  | MEAN SEASONAL RAINFALL JUN SEP. UNIT: 10 mm                           |
| FIG5    | (4)  | MEAN SEASONAL RAINFALL OCT NOV. UNIT: 10 mm                           |
| FIG6    | (5)  | MEAN HALF-ANNUAL RAINFALL IN RAINY SEASON<br>OCT. – MAR. UNIT: 100 mm |
| FIG,7   | (6)  | MEAN HALF-ANNUAL RAINFALL IN RAINY SEASON<br>OCT. – MAR. UNIT:  %     |
| FIG.–8  | (7)  | MEAN HALF-ANNUAL RAINFALL IN RAINY SEASON<br>NOV. – APR. UNIT: 100 mm |
| FIG.—9  | (8)  | MEAN HALF-ANNUAL RAINFALL IN RAINY SEASON<br>NOV. – APR. UNIT: %      |
| FIG:10  | (9)  | MEAN HALF-ANNUAL RAINFALL IN RAINY SEASON<br>DEC. – MAY UNIT: 100 mm  |
| FIG11   | (10) | MEAN HALF-ANNUAL RAINFALL IN RAINY SEASON<br>DEC. – MAY UNIT: %       |
| FIG12   | (11) | MEAN FALF-ANNUAL RAINFALL IN DRY SEASON<br>APR. – SEP. UNIT: 100 mm   |
| FIG,-13 | (12) | MEAN HALF-ANNUAL RAINFALL IN DRY SEASON<br>APR. – SEP. UNIT: %        |
| FIG14   | (13) | MEAN HALF-ANNUAL RAINFALL IN DRY SEASON<br>MAY - OCT. UNIT: 100 mm    |
| FIG15   | (14) | MEAN HALF ANNUAL RAINFALL IN DRY SEASON<br>MAY OCT. UNIT: %           |
| FIG16   | (15) | MEAN HALF-ANNUAL RAINFALL IN DRY SEASON<br>JUN. – NOV. UNIT: 100 mm   |