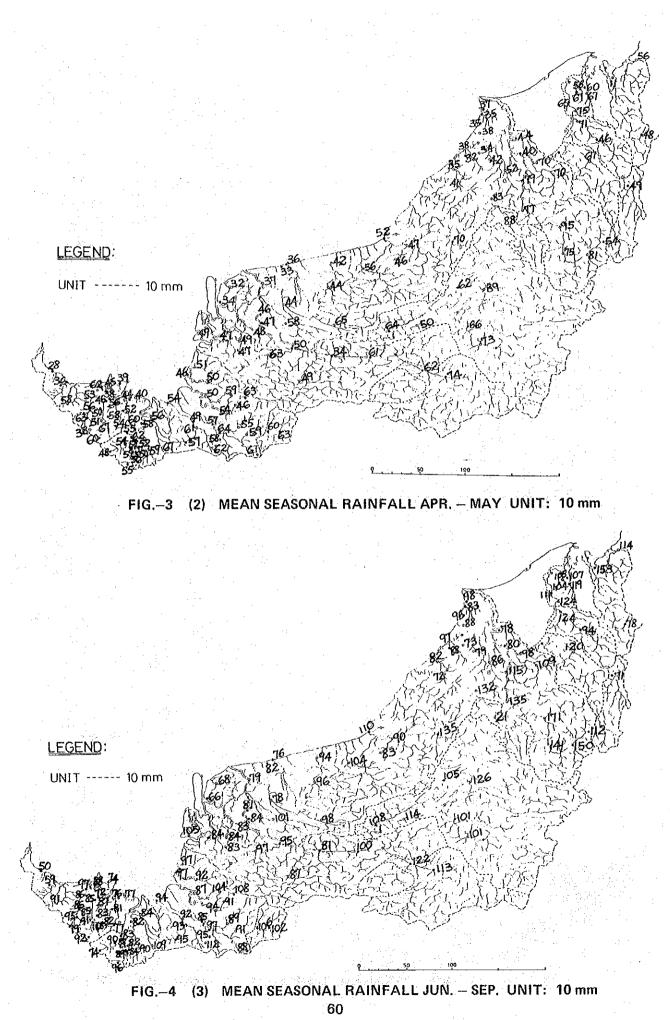

### D-2 VARIOUS RAINFALL VALUES AT RAINFALL STATIONS IN SARAWAK

|         |      | TABLES AND FIGURES                                                    |
|---------|------|-----------------------------------------------------------------------|
| TABLE-1 | VAR  | IOUS RAINFALL VALUES AT STATIONS IN THE 1ST DIVISION                  |
| TABLE-2 | VAR  | IOUS RAINFALL VALUES AT STATIONS IN THE 1ST AND 2ND DIVISIONS         |
| TABLE-3 | VAR  | IOUS RAINFALL VALUES AT STATIONS IN THE 2ND AND 3RD DIVISIONS         |
| TABLE-4 | VAR  | IOUS RAINFALL VALUES AT STATIONS IN THE 3RD AND 4TH DIVISIONS         |
| TABLE-5 | N    | IOUS RAINFALL VALUES AT STATIONS IN THE 4TH, 5TH AND 6TH<br>SIONS     |
| TABLE-6 | VAR  | IOUS RAINFALL VALUES AT STATIONS IN THE 6TH AND 7TH DIVISIONS         |
| FIG.—1  | LOC  | ATION OF RAINFALL STATIONS                                            |
| FIG2    | (1)  | MEAN SEASONAL RAINFALL DEC MAR. UNIT: 100 mm                          |
| FIG3    | (2)  | MEAN SEASONAL RAINFALL APR MAY UNIT: 10 mm                            |
| FIG4    | (3)  | MEAN SEASONAL RAINFALL JUN SEP. UNIT: 10 mm                           |
| FIG5    | (4)  | MEAN SEASONAL RAINFALL OCT NOV. UNIT: 10 mm                           |
| FIG6    | (5)  | MEAN HALF-ANNUAL RAINFALL IN RAINY SEASON<br>OCT. – MAR. UNIT: 100 mm |
| FIG,7   | (6)  | MEAN HALF-ANNUAL RAINFALL IN RAINY SEASON<br>OCT. – MAR. UNIT:  %     |
| FIG.–8  | (7)  | MEAN HALF-ANNUAL RAINFALL IN RAINY SEASON<br>NOV. – APR. UNIT: 100 mm |
| FIG.—9  | (8)  | MEAN HALF-ANNUAL RAINFALL IN RAINY SEASON<br>NOV. – APR. UNIT: %      |
| FIG:10  | (9)  | MEAN HALF-ANNUAL RAINFALL IN RAINY SEASON<br>DEC. – MAY UNIT: 100 mm  |
| FIG11   | (10) | MEAN HALF-ANNUAL RAINFALL IN RAINY SEASON<br>DEC. – MAY UNIT: %       |
| FIG12   | (11) | MEAN FALF-ANNUAL RAINFALL IN DRY SEASON<br>APR. – SEP. UNIT: 100 mm   |
| FIG,-13 | (12) | MEAN HALF-ANNUAL RAINFALL IN DRY SEASON<br>APR. – SEP. UNIT: %        |
| FIG14   | (13) | MEAN HALF-ANNUAL RAINFALL IN DRY SEASON<br>MAY - OCT. UNIT: 100 mm    |
| FIG15   | (14) | MEAN HALF ANNUAL RAINFALL IN DRY SEASON<br>MAY OCT. UNIT: %           |
| FIG16   | (15) | MEAN HALF-ANNUAL RAINFALL IN DRY SEASON<br>JUN. – NOV. UNIT: 100 mm   |