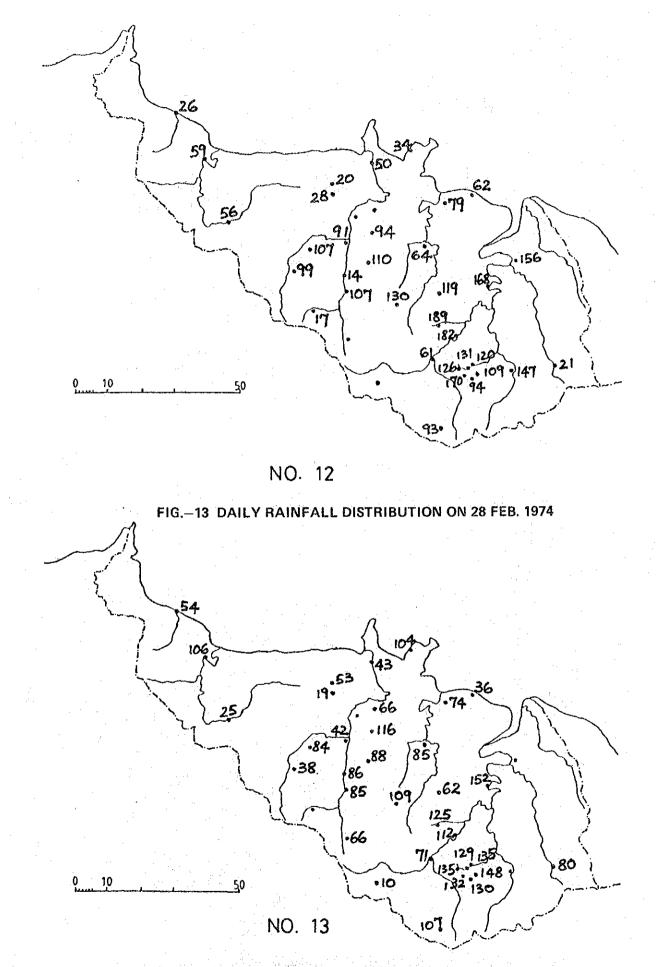

| 116.       | 33       | 172. |            |
| 33        | 25   | ાંગ   | H          | 41         | 78       |          | 190      | 92.  | 125.    | 130             | 208. | ٥5.  |         | 10          | 50.         | 102  | 38.      | 107. | 66.        | 84.        | 2.       | 210. |            |
| 34        | 26   |       | R          | 195        |          | 96.      | 90.      | 81.  | 47.     | $[\mathcal{T}]$ | 42   | 115  |         | 123         | 119.        | 36.  | 216      | 88   | 66.        | 83.        | 26.      | 121. |            |



#### FIG.-2 DAILY RAINFALL DISTRIBUTION ON 27 JAN, 1963



FIG.-4 DAILY RAINFALL DISTRIBUTION ON 8 JAN. 1971







FIG.--8 DAILY RAINFALL DISTRIBUTION ON 24 DEC. 1973







### FIG.-10 DAILY RAINFALL DISTRIBUTION ON 10 JAN. 1973











#### FIG.-16 DAILY RAINFALL DISTRIBUTION ON 28 DEC. 1975



FIG.-18 DAILY RAINFALL DISTRIBUTION ON 12 JAN. 1976











85

.





•126

•41

45 18

20

31

NO. 25

50



# FIG.-28 DAILY RAINFALL DISTRIBUTION ON 23 JAN. 1978







# FIG.-30 DAILY RAINFALL DISTRIBUTION ON 2 JAN. 1980







FIG.-34 DAILY RAINFALL DISTRIBUTION ON 25 JAN. 1983



## D-4 FLOOD DATA FOR THE SADONG RIVER BASIN AT SERIAN

| TABLES AND FIGURES                                                             |
|--------------------------------------------------------------------------------|
| FLOOD DATA FOR THE SADONG RIVER BASIN AT SERIAN FLOOD OF JAN FEB. 1963         |
| FLOOD DATA FOR THE SADONG RIVER BASIN AT SERIAN FLOOD OF DEC. 1969 – JAN. 1970 |
| FLOOD DATA FOR THE SADONG RIVER BASIN AT SERIAN FLOOD