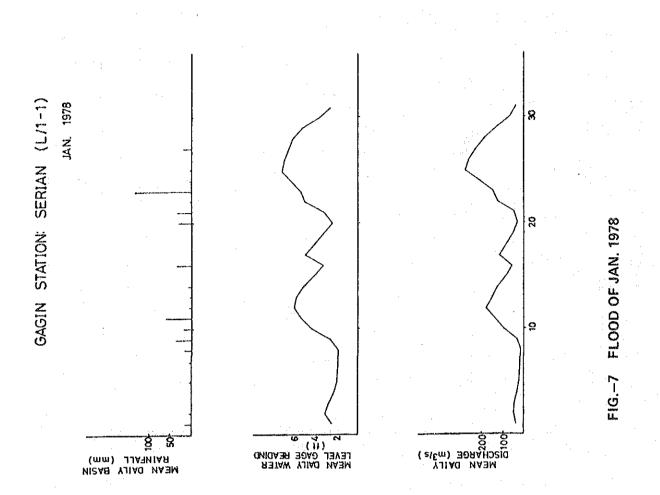

| 14    | 15   | 16   | 17     | 18   | 5    | 8    | 1    | 22         | 23     | 24   | ŝ            | 120  | N     | 189  | -    | N. | m    | ł÷. |

TABLE-6 FLOOD DATA FOR THE SADONG RIVER BASIN AT SERIAN FLOOD OF FEB. - MAR. 1977



TABLE-7 FLOOD DATA FOR THE SADONG RIVER BASIN AT SERIAN FLOOD OF JAN. 1978

|         |                                           |      |      |     |      |      |      |      | 1.11 |        |     |      |      |      |       | s 1.1 |            |      |       |                     |      |             | - N. |            |      |       |      |     |                   |             |      |      |         |
|---------|-------------------------------------------|------|------|-----|------|------|------|------|------|--------|-----|------|------|------|-------|-------|------------|------|-------|---------------------|------|-------------|------|------------|------|-------|------|-----|-------------------|-------------|------|------|---------|
|         | 1904LY RUHOFF<br>DULY RUHOFF