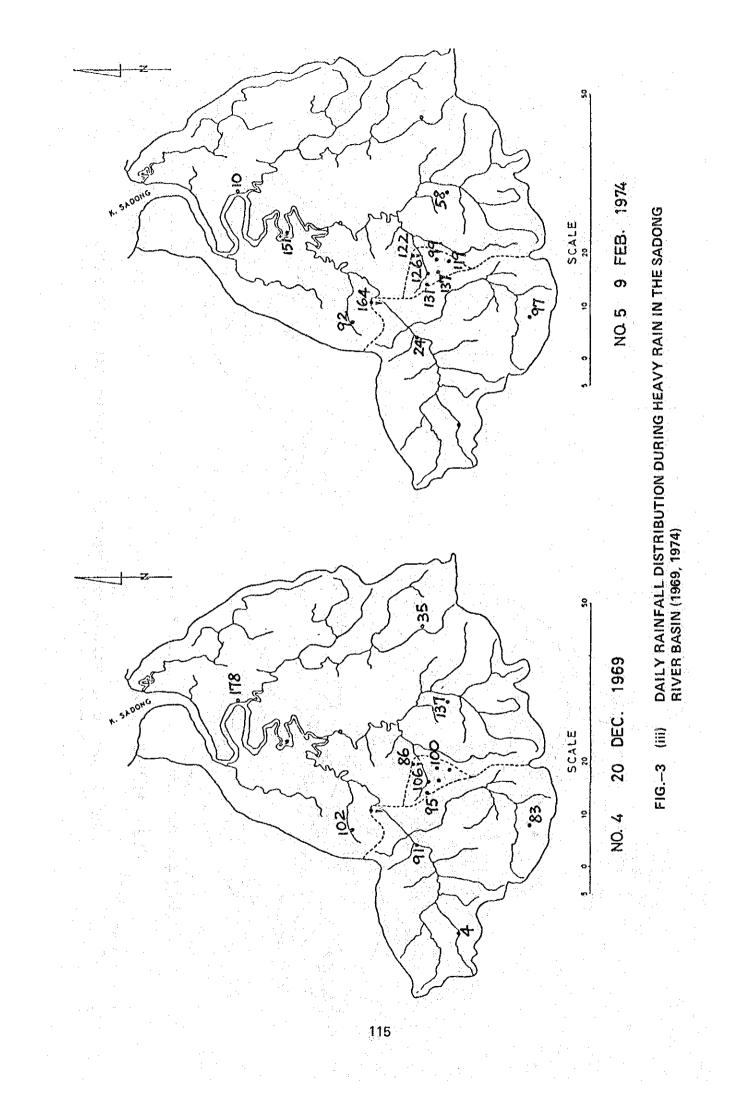

### D-2 VARIOUS RAINFALL VALUES AT RAINFALL STATIONS IN SARAWAK

|         |      | TABLES AND FIGURES                                                    |
|---------|------|-----------------------------------------------------------------------|
| TABLE-1 | VAR  | IOUS RAINFALL VALUES AT STATIONS IN THE 1ST DIVISION                  |
| TABLE-2 | VAR  | IOUS RAINFALL VALUES AT STATIONS IN THE 1ST AND 2ND DIVISIONS         |
| TABLE-3 | VAR  | IOUS RAINFALL VALUES AT STATIONS IN THE 2ND AND 3RD DIVISIONS         |
| TABLE-4 | VAR  | IOUS RAINFALL VALUES AT STATIONS IN THE 3RD AND 4TH DIVISIONS         |
| TABLE-5 | N    | IOUS RAINFALL VALUES AT STATIONS IN THE 4TH, 5TH AND 6TH<br>SIONS     |
| TABLE-6 | VAR  | IOUS RAINFALL VALUES AT STATIONS IN THE 6TH AND 7TH DIVISIONS         |
| FIG.—1  | LOC  | ATION OF RAINFALL STATIONS                                            |
| FIG2    | (1)  | MEAN SEASONAL RAINFALL DEC MAR. UNIT: 100 mm                          |
| FIG3    | (2)  | MEAN SEASONAL RAINFALL APR MAY UNIT: 10 mm                            |
| FIG4    | (3)  | MEAN SEASONAL RAINFALL JUN SEP. UNIT: 10 mm                           |
| FIG5    | (4)  | MEAN SEASONAL RAINFALL OCT NOV. UNIT: 10 mm                           |
| FIG6    | (5)  | MEAN HALF-ANNUAL RAINFALL IN RAINY SEASON<br>OCT. – MAR. UNIT: 100 mm |
| FIG,7   | (6)  | MEAN HALF-ANNUAL RAINFALL IN RAINY SEASON<br>OCT. – MAR. UNIT:  %     |
| FIG.–8  | (7)  | MEAN HALF-ANNUAL RAINFALL IN RAINY SEASON<br>NOV. – APR. UNIT: 100 mm |
| FIG.—9  | (8)  | MEAN HALF-ANNUAL RAINFALL IN RAINY SEASON<br>NOV. – APR. UNIT: %      |
| FIG:10  | (9)  | MEAN HALF-ANNUAL RAINFALL IN RAINY SEASON<br>DEC. – MAY UNIT: 100 mm  |
| FIG11   | (10) | MEAN HALF-ANNUAL RAINFALL IN RAINY SEASON<br>DEC. – MAY UNIT: %       |
| FIG12   | (11) | MEAN FALF-ANNUAL RAINFALL IN DRY SEASON<br>APR. – SEP. UNIT: 100 mm   |
| FIG,-13 | (12) | MEAN HALF-ANNUAL RAINFALL IN DRY SEASON<br>APR. – SEP. UNIT: %        |
| FIG14   | (13) | MEAN HALF-ANNUAL RAINFALL IN DRY SEASON<br>MAY - OCT. UNIT: 100 mm    |
| FIG15   | (14) | MEAN HALF ANNUAL RAINFALL IN DRY SEASON<br>MAY OCT. UNIT: %           |
| FIG16   | (15) | MEAN HALF-ANNUAL RAINFALL IN DRY SEASON<br>JUN. – NOV. UNIT: 100 mm   |