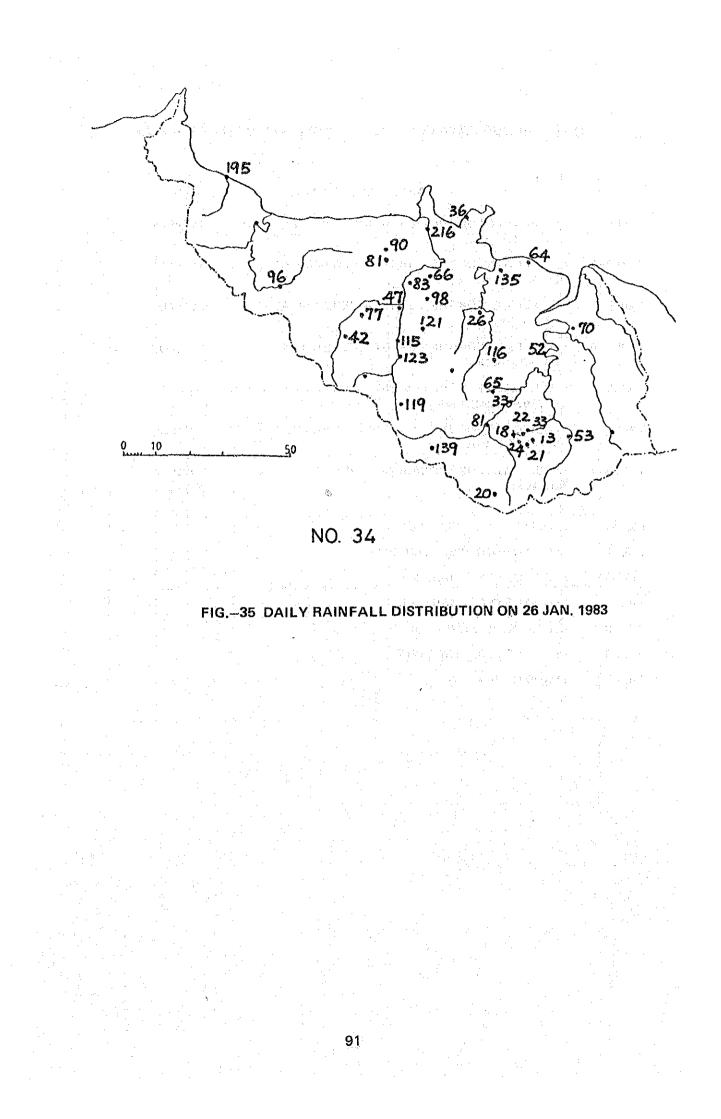

### D-2 VARIOUS RAINFALL VALUES AT RAINFALL STATIONS IN SARAWAK

|         |      | TABLES AND FIGURES                                                    |
|---------|------|-----------------------------------------------------------------------|
| TABLE-1 | VAR  | IOUS RAINFALL VALUES AT STATIONS IN THE 1ST DIVISION                  |
| TABLE-2 | VAR  | IOUS RAINFALL VALUES AT STATIONS IN THE 1ST AND 2ND DIVISIONS         |
| TABLE-3 | VAR  | IOUS RAINFALL VALUES AT STATIONS IN THE 2ND AND 3RD DIVISIONS         |
| TABLE-4 | VAR  | IOUS RAINFALL VALUES AT STATIONS IN THE 3RD AND 4TH DIVISIONS         |
| TABLE-5 | N    | IOUS RAINFALL VALUES AT STATIONS IN THE 4TH, 5TH AND 6TH<br>SIONS     |
| TABLE-6 | VAR  | IOUS RAINFALL VALUES AT STATIONS IN THE 6TH AND 7TH DIVISIONS         |
| FIG.—1  | LOC  | ATION OF RAINFALL STATIONS                                            |
| FIG2    | (1)  | MEAN SEASONAL RAINFALL DEC MAR. UNIT: 100 mm                          |
| FIG3    | (2)  | MEAN SEASONAL RAINFALL APR MAY UNIT: 10 mm                            |
| FIG4    | (3)  | MEAN SEASONAL RAINFALL JUN SEP. UNIT: 10 mm                           |
| FIG5    | (4)  | MEAN SEASONAL RAINFALL OCT NOV. UNIT: 10 mm                           |
| FIG6    | (5)  | MEAN HALF-ANNUAL RAINFALL IN RAINY SEASON<br>OCT. – MAR. UNIT: 100 mm |
| FIG,7   | (6)  | MEAN HALF-ANNUAL RAINFALL IN RAINY SEASON<br>OCT. – MAR. UNIT:  %     |
| FIG.–8  | (7)  | MEAN HALF-ANNUAL RAINFALL IN RAINY SEASON<br>NOV. – APR. UNIT: 100 mm |
| FIG.—9  | (8)  | MEAN HALF-ANNUAL RAINFALL IN RAINY SEASON<br>NOV. – APR. UNIT: %      |
| FIG:10  | (9)  | MEAN HALF-ANNUAL RAINFALL IN RAINY SEASON<br>DEC. – MAY UNIT: 100 mm  |
| FIG11   | (10) | MEAN HALF-ANNUAL RAINFALL IN RAINY SEASON<br>DEC. – MAY UNIT: %       |
| FIG12   | (11) | MEAN FALF-ANNUAL RAINFALL IN DRY SEASON<br>APR. – SEP. UNIT: 100 mm   |
| FIG,-13 | (12) | MEAN HALF-ANNUAL RAINFALL IN DRY SEASON<br>APR. – SEP. UNIT: %        |
| FIG14   | (13) | MEAN HALF-ANNUAL RAINFALL IN DRY SEASON<br>MAY - OCT. UNIT: 100 mm    |
| FIG15   | (14) | MEAN HALF ANNUAL RAINFALL IN DRY SEASON<br>MAY OCT. UNIT: %           |
| FIG16   | (15) | MEAN HALF-ANNUAL RAINFALL IN DRY SEASON<br>JUN. – NOV. UNIT: 100 mm   |