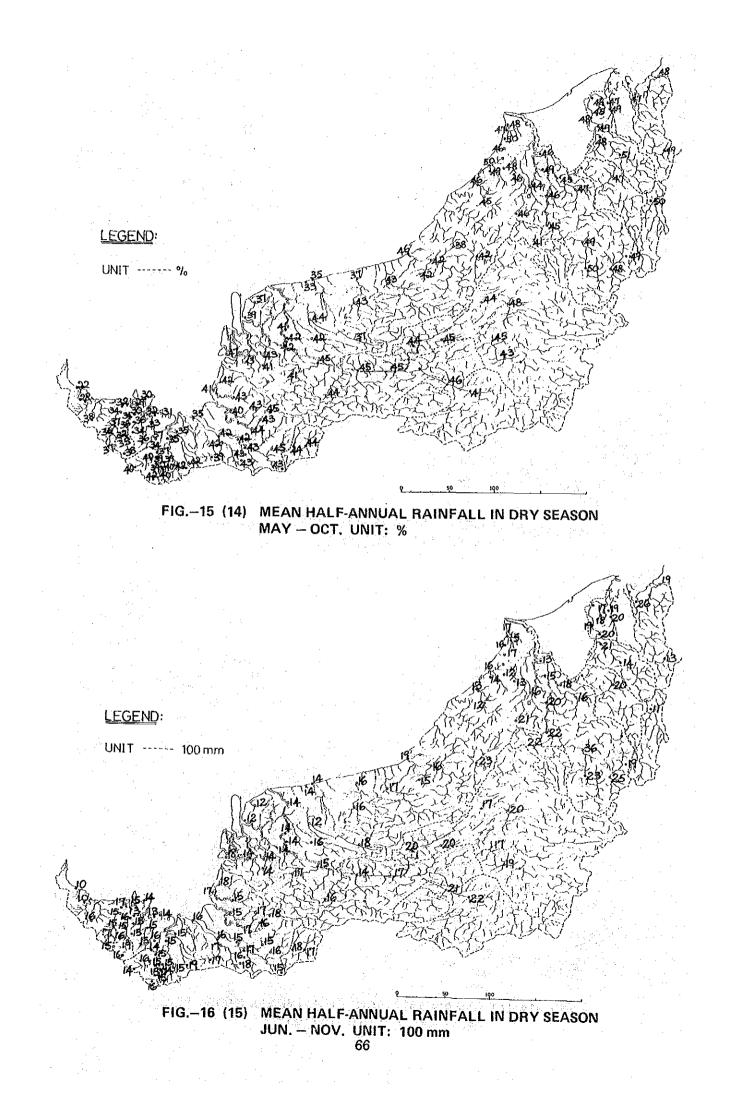

| FIG.—17 | (16)                                  | MEAN HALF-ANNUAL RAINFALL IN DRY SEASON<br>JUN. – NOV. UNIT: %                           |
|---------|---------------------------------------|------------------------------------------------------------------------------------------|
| FIG.—18 | (17)                                  | MEAN ANNUAL RAINFALL UNIT: 100 mm                                                        |
| FIG.—19 | (18)                                  | MEAN MONTHLY RAINFALL DETERMINED ON THE BASIS OF ANNUAL RAINFALL DATA UNIT: 10 mm        |
| FIG20   | (19)                                  | STANDARD DEVIATION OF MEAN MONTHLY RAINFALL UNIT: 10 mm                                  |
| FIG21   | (20)                                  | RATIO BETWEEN THE MAXIMUM MEAN MONTHLY RAINFALL AND<br>THE MINIMUM MEAN MONTHLY RAINFALL |
| FIG22   | (21)                                  | RAINFALL DIFFERENCE BETWEEN TWO FACTORS<br>(OCT NOV.) (APR MAY) UNIT: 10 mm              |
| · · ·   |                                       |                                                                                          |
|         |                                       |                                                                                          |
|         | ан<br>197                             |                                                                                          |
|         | · · · · · · · · · · · · · · · · · · · |                                                                                          |