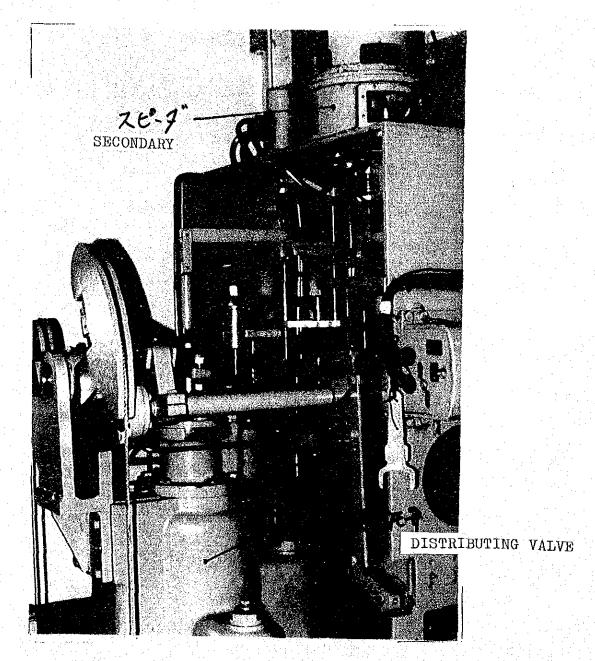

PHOTO-16
SHAFT SEAL
(UNIT NO. 2)

写真-17 調速機內部状況-1(2号楼)

PHOTO-17 INSIDE OF GOVERNOR ACTUATOR (UNIT NO. 2)

写真-18 調速模内部状况-2(2号样)
PHOTO-18 INSIDE OF GOVERNOR ACTUATOR (UNIT NO. 2)