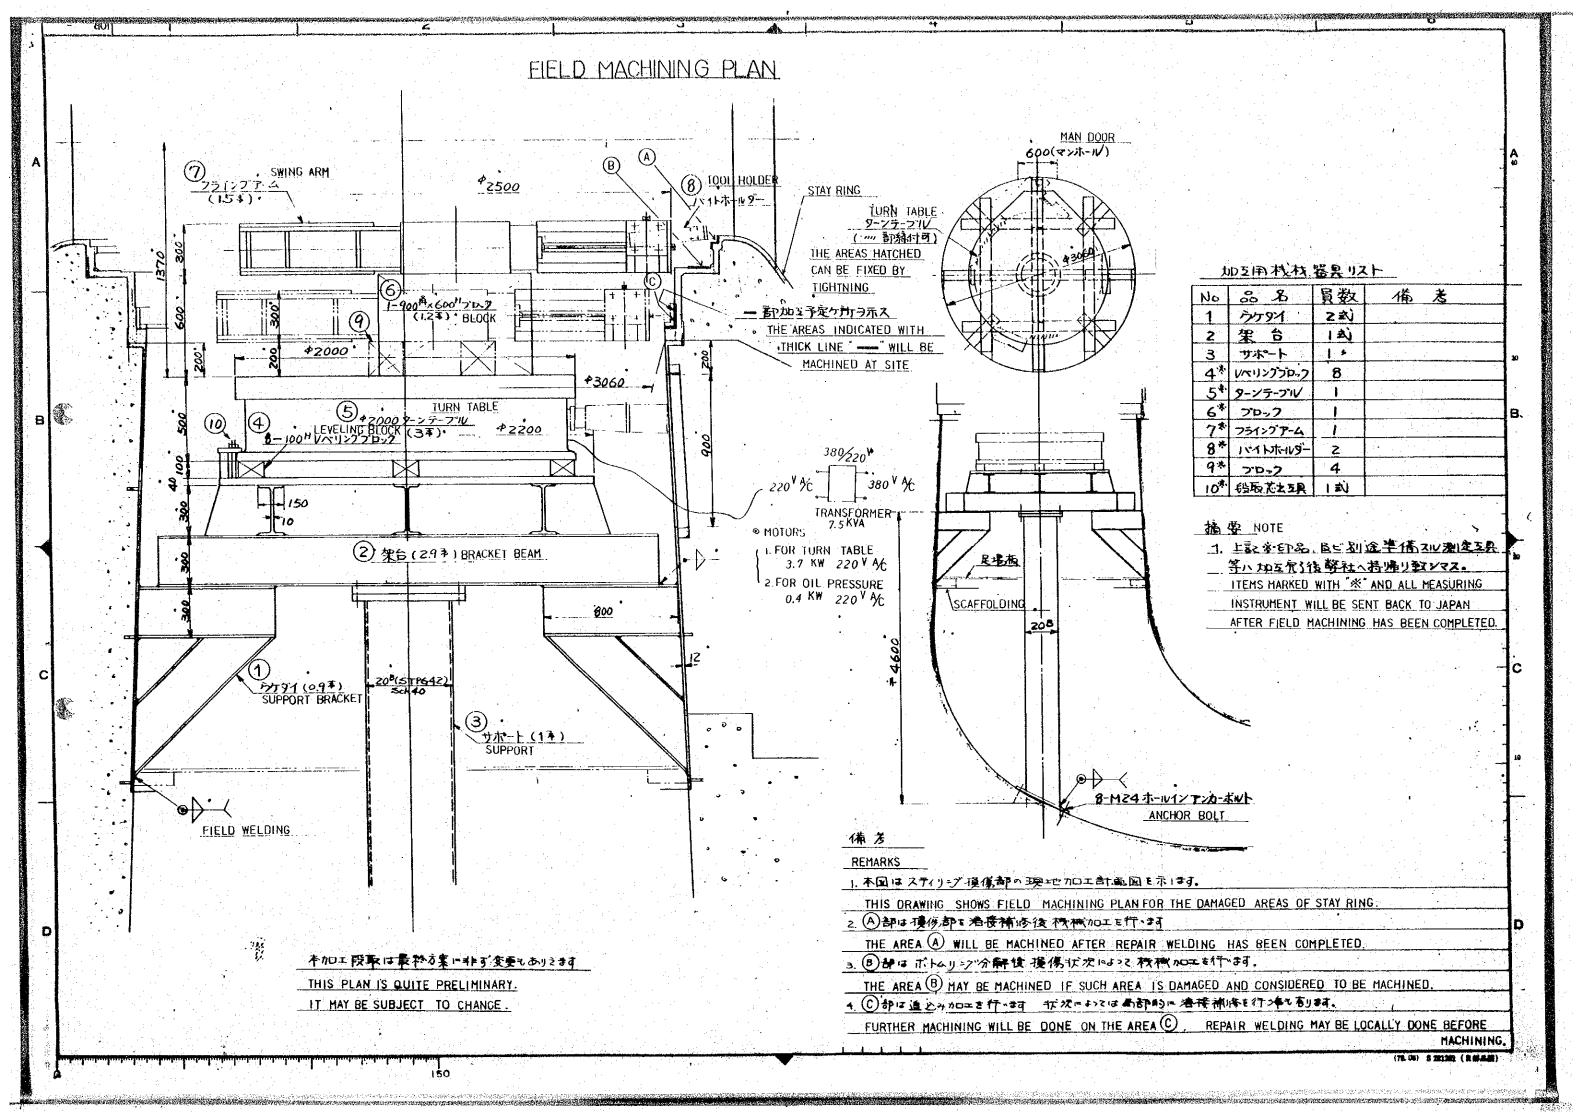

部)状況 (1号程)



写真 - 9 ケーシング内部状況 (2号模) PHOTO-9 INSIDE OF SPIRAL CASE (UNIT NO. 2)



写真-10 ステーベーン表面及び 端面状況 (1号桟)

PHOTO-10 LEADING EDGE & SURFACE CONDITION OF STAY VALLE (UNIT NO. 1)



写真-11 スピードリング欠損状況(2号模) PHOTO-11 LOSS OF METAL BETWEEN STAY RING AND BOTTOM RING



写真-12 がイドベーン腐食状況 (1号様)



写真-13 かイドベーン腐食状況(端面拡大図)(1号模) PHOTO-13 LEADING EDGE OF GUIDE VANE (UNIT NO. 1)

上カバー 対制 ボルト及びナット HEAD COVER FIXING BOIT & NUT

写真-14 上カバー取付部状況 (2号視)

PHOTO-14

HEAD COVER

FIXING BOLT

(UNIT NO. 2)



写真-15 上カバー合せ目状況(2号模) PHOTO-15 HEAD COVER COUPLING SECTION (UNIT NO. 2)



写真-16 主軸封水部状況 (2号模)

PHOTO-16
SHAFT SEAL
(UNIT NO. 2)



写真-17 調速機內部状況-1(2号楼)

PHOTO-17 INSIDE OF GOVERNOR ACTUATOR (UNIT NO. 2)



写真-18 調速模内部状况-2(2号样)
PHOTO-18 INSIDE OF GOVERNOR ACTUATOR (UNIT NO. 2)



## APPENDIX-N

## DRAWING