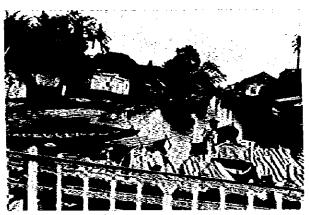

Yarding by tractor (Sumatra)

Transportation by truck (Kalimantan)

Sinker logs being shipped by barge (Kalimantan)

Large-scale saw-mill (Sumatra)

Hand-saw mill (Kalimantan)

Lumber shipped for local demand (Kalimantan)