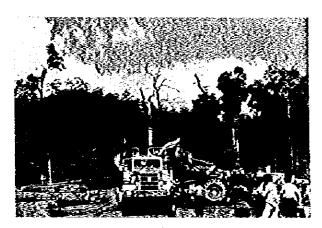

Yarding by tractor (Sumatra)

Transportation by truck (Kalimantan)

Sinker logs being shipped by barge (Kalimantan)

Large-scale saw-mill (Sumatra)

Hand-saw mill (Kalimantan)

Lumber shipped for local demand (Kalimantan)

Plywood plant under construction (Kalimantan)

Lumber transport ship between islands (Sumatra → Java)

Lessen-Known wood being used as lumber for temporary work (Java)