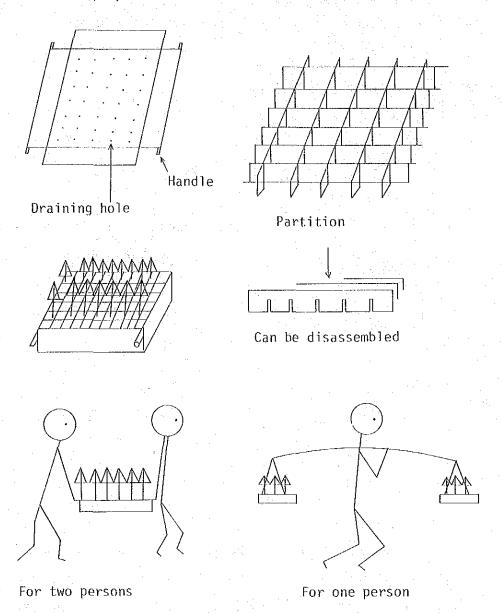

, nurturing, relocation, lifting and restacking. It seems that, in the future, the capacity to afforest the vast grasslands in the outside Jawa cannot be drastically improved unless the unit in the above treatment is expanded. So, I would like to propose the following for processes beginning with pot filling:

Something combining pot and container for two purposes:

- (i) Facilitating the mechanization of pot filling; and
- (ii) Expanding the treating unit.

and satisfying the following conditions be produced to be tentatively referred to as seedling box.

- i. Ease of assembly and disassembly.
- ii. Light weight and strong build making prolonged use possible.
- iii. Structure that makes carrying by a single person or 1 2

persons possible after nursing. Fig. 4 illustrates this proposal.



Fig. 4 Seedling box

Boxes be trial manufactured in two sizes: For one person (carrying two boxes) and for two persons (carrying one box).

- (a) For one person: 18 kg, namely two 9 kg boxes each containing 30 seedlings.
- (b) For two persons: About 36 kg consisting of 120 seedlings.

  The filling machine which supplies soil to the seedling box will

be structurally so devised as to cause a certain amount of soil to fall onto the box by operating a handle valve. It is illustrated in Fig. 5.



Fig. 5

- (i) A sufficient amount of soil to fill the box is dropped by turning the handle of the filling machine.
- (ii) Soil in the seedling box is compacted by pressing and superfluous part is removed.
- (iii) The seedling box is carried to the nursery by a forklift or a belt conveyor and put i