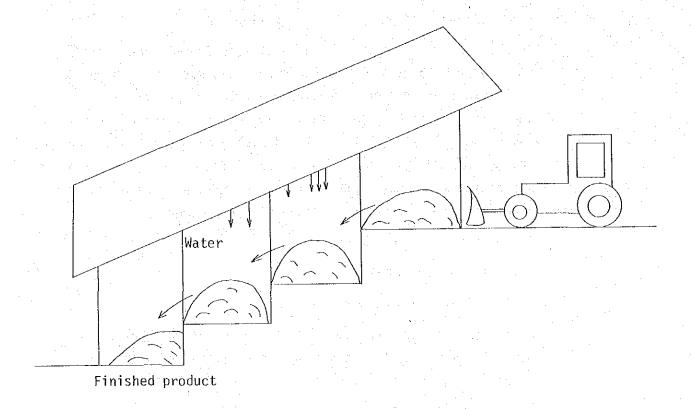

ding the collection and transportation of grass, sprinkling, maturing, turning over and loading and making compost itself must have a system if compost is to be rationally mass-produced. Under this proejct, compost is produced on a small scale by the compromise between manual work and mechanical work, because some of the compost used is bought from the outside. In Japan, a staired compost barn has been devised and is in practical use. Facilities, such as this, may be locally necessary for the stabilized mass supply of compost. Its advantage is that the compost is turned as it is dropped from stair to stair according to degrees of maturation. This is an instance of utilizing potential energy.

Anyway, this is a process that may well be mechanized by using tractors and various attachments.



Fig. 3

#### f. Mixing

This consists of mixing soil, compost, sand and fertilizer by suitable quantities. Since the mixture is packed in containers of limited size, clods and admixtures beyond a certain size or length must be removed from soil and compost. For this purpose, the materials must be sieved before mixing. Fig. 2 shows what is believed to be a system that may well be realized for this project. In this case, there must be such contrivances as providing sluice valves so that soil, sand and compost can be chuted from the stock yard by suitable quantities. Constant flow cannot be maintained unless the stocks of soil, sand and compost, conveyor speed and the handling capacities of sieving machine and mixture are balanced. At present, a considerable volume of manual work is involve