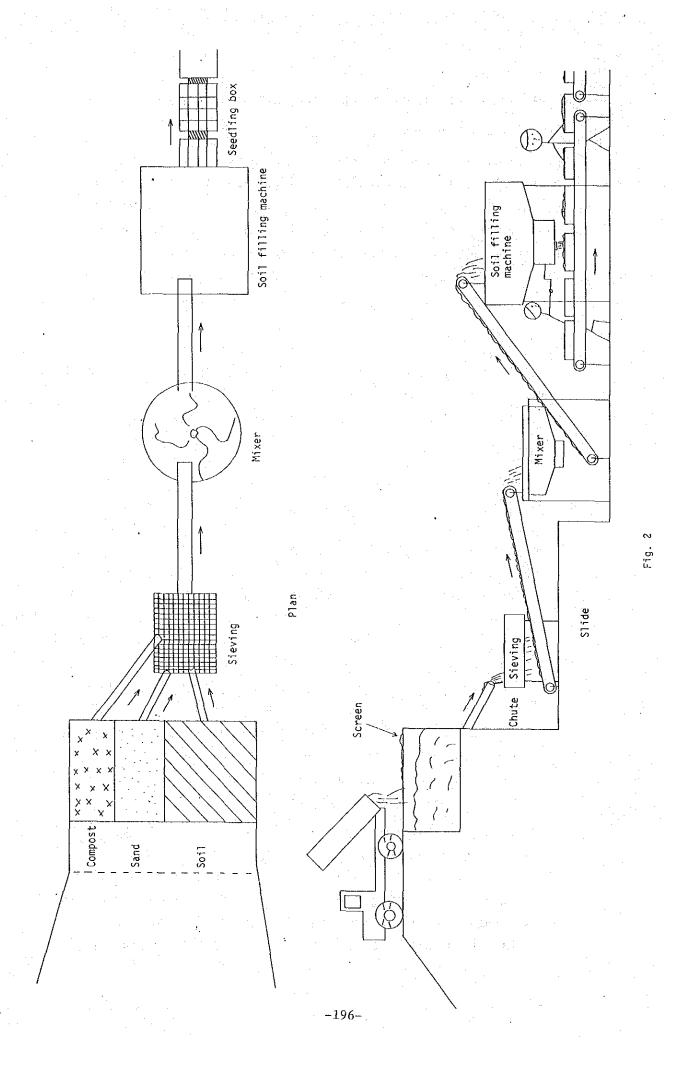

and on the conditions of conveyance itself. Pot soil, for example, can be transported for a long distance and directly deposited into the hopper, which is the next process, if a dump truck is used. But to bring soil mixed here to the pot filling machine, which is the next process, a belt conveyor is more suitable since the same work ground is used for both processes and since continuous conveyance is required.

This is generally the manner in which work concerning conveyance is being implemented under this project. However, the unsatisfactory connection from conveyance to the next process must be improved. For example, soil that has been collected and brought by a dump truck is unloaded on level ground for once. So, it has to be loaded again onto a belt conveyor for screening and mixing.



Something must be done to assure smooth flow from work to conveyance to work and dispense with manual work requiring physical strneghth for this flow as much as possible. To ensure efficient functioning as a system, it is important what should be done about this connection. Soil on a dump truck already has potential energy. If It is unloaded, that much energy is necessary to lift it again. If soil is not directly thrown into the hopper, which is the next process, it should be kept at the high position throughout. Moving something from a high position to a low place is easy and can be done by hand. So, soil that has been brought by a dump truck must be unloaded at an elevation -- an embankment or a platform. Conceptually, it is as indicated in Fig. 2.

Certainly, changing thus the work se