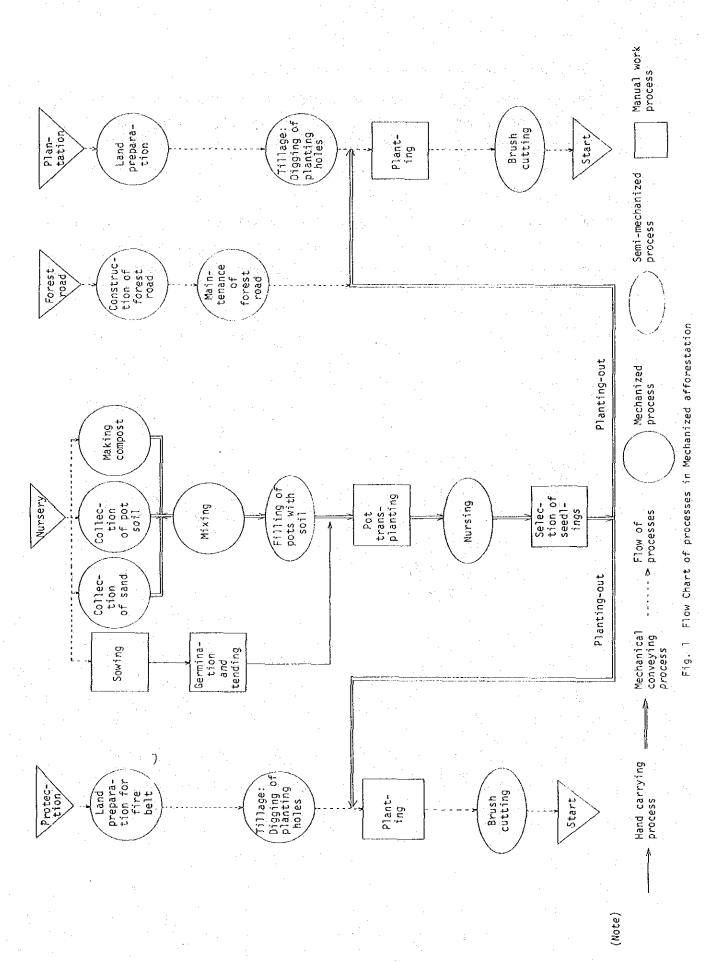

Appendix 6.

Jakarta , 29 November 1980.

Dear Mr. Apandi,

We, the Japanese Advisory Team, are very sorry to learn that you have been unwell these days. Although we hoped to see you again here and discuss with you closely on the Operation of the South Sumatera Afforestation Project, we should like to wait for another opportunity and wish you a very quick recovery.