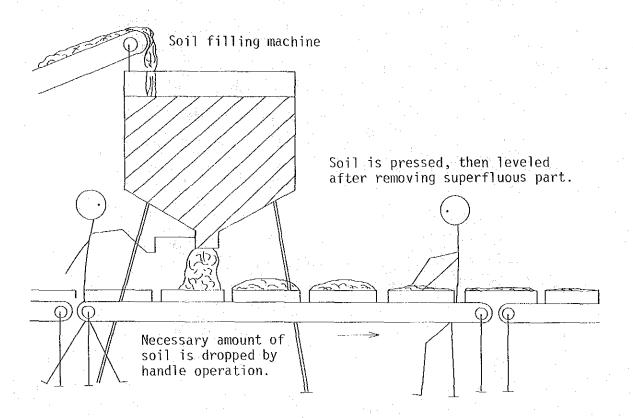

ns be produced to be tentatively referred to as seedling box.

- i. Ease of assembly and disassembly.
- ii. Light weight and strong build making prolonged use possible.
- iii. Structure that makes carrying by a single person or 1 2

persons possible after nursing. Fig. 4 illustrates this proposal.



Fig. 4 Seedling box

Boxes be trial manufactured in two sizes: For one person (carrying two boxes) and for two persons (carrying one box).

- (a) For one person: 18 kg, namely two 9 kg boxes each containing 30 seedlings.
- (b) For two persons: About 36 kg consisting of 120 seedlings.

  The filling machine which supplies soil to the seedling box will

be structurally so devised as to cause a certain amount of soil to fall onto the box by operating a handle valve. It is illustrated in Fig. 5.



Fig. 5

- (i) A sufficient amount of soil to fill the box is dropped by turning the handle of the filling machine.
- (ii) Soil in the seedling box is compacted by pressing and superfluous part is removed.
- (iii) The seedling box is carried to the nursery by a forklift or a belt conveyor and put in place.
- (iv) Young seedlings are transplanted.

After nursing, the seedling box is directly carried to the planting site in the forestland and broken up on the trailer tractor and the seedlings are distributed one by one to the prescribed planting site. At this time, the roots of the seedlings must hold sufficient soil. It is necessary for the seedlings to be

amply watered at the nursery prior to planting out. After breaking up the seedling box, the root section of each seedling must be sque