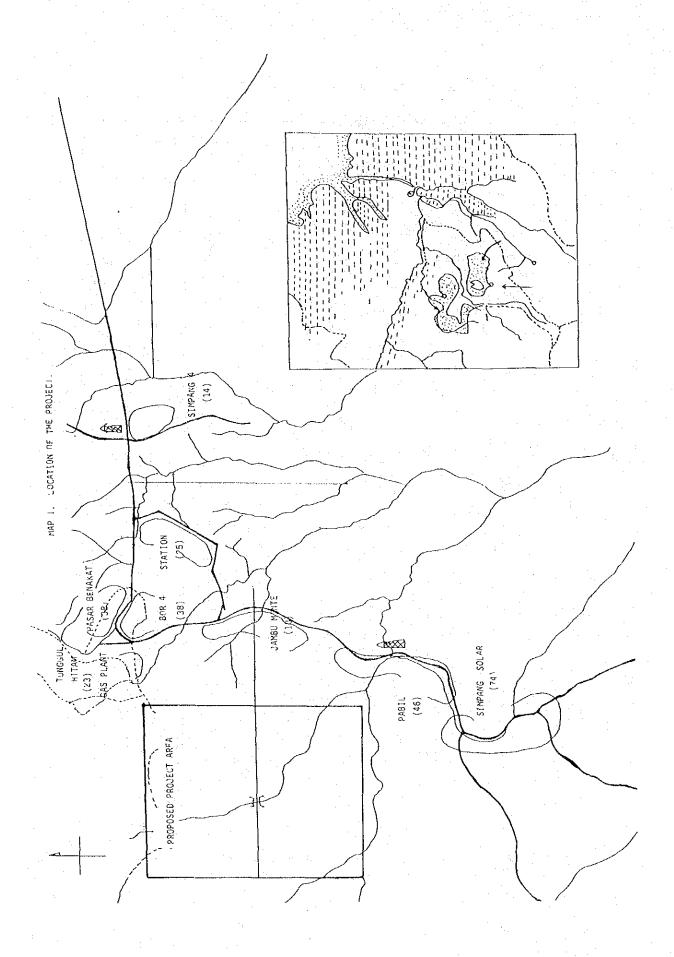

Appendix 6.

Jakarta , 29 November 1980.

Dear Mr. Apandi,

We, the Japanese Advisory Team, are very sorry to learn that you have been unwell these days. Although we hoped to see you again here and discuss with you closely on the Operation of the South Sumatera Afforestation Project, we should like to wait for another opportunity and wish you a very quick recovery.