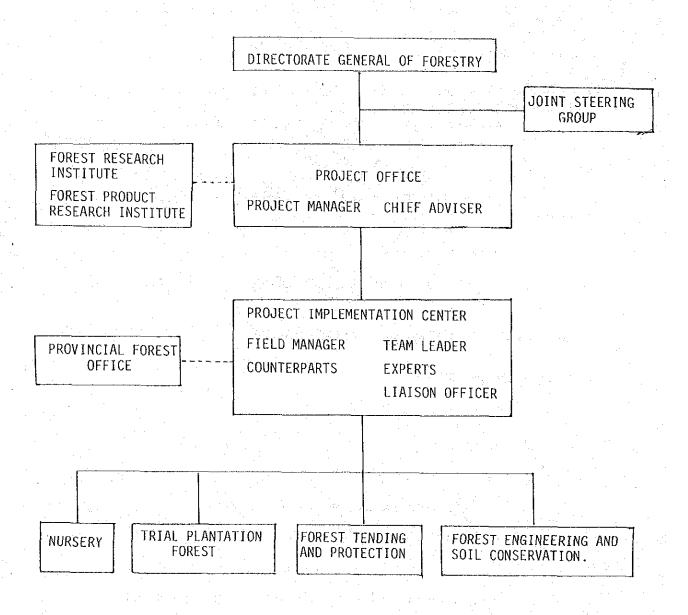

# VI. ADMINISTRATION OF THE PROJECT.

- 1. The Directorate General of Forestry will be responsible for the administrative matters for the implementation of the Project and the Japanese experts will provide technical advice and guidance for the implementation of the Project.
- 2. In order to secure smooth operation of the Project, a Joint-Steering Group will be established. The group will meet regularly at least once a year and its main task will be to formulate annual operational work plan and evaluate the progress of the Project, and to deal with the specific problems. The composition of the Group is specified in Annex VI.
- 3. The Project will be implemented with close cooperation extended by the Forest Research Institute, Forest Product Research Institute Project Organization is specified in Annex VII.

#### ANNEX I. MASTER PLAN.

1. A Project office will be established at Bogor and Project Implementation Centre will be established at Benakat area in South Sumatera.

Note: Existing Forestry Office at Palembang will be used for communication.

- 2. The Project Office will conduct the administration and supervision of the Project. It will run the Joint Steering Group referred to in Article VI.
- 3. The Project Implementation Centre consists of an administrative office related facilities, trial plantation forest and nurseries. Development and improvement of planting techniques and on the job training will be performed in the Project Implementation Centre.
- 4. Trial plantation forests will be established at three defferent areas, each of which is around 700 ha besed on the afforestation model for trial plantation forests as the result of the studies carried out in the previous scope of work signed on September 1st 1977.
- 5. Items of development and improvement
  - (1) Species trial
  - (2) Nursery techniques
  - (3) Planting techniques
  - (4) Techniques for counter-measures against fire, insect, disease and meteorological damage.
  - (5) Techniques for designing and managing forest and soil-conservation work .
  - (6) Techniques for the application of machine power.