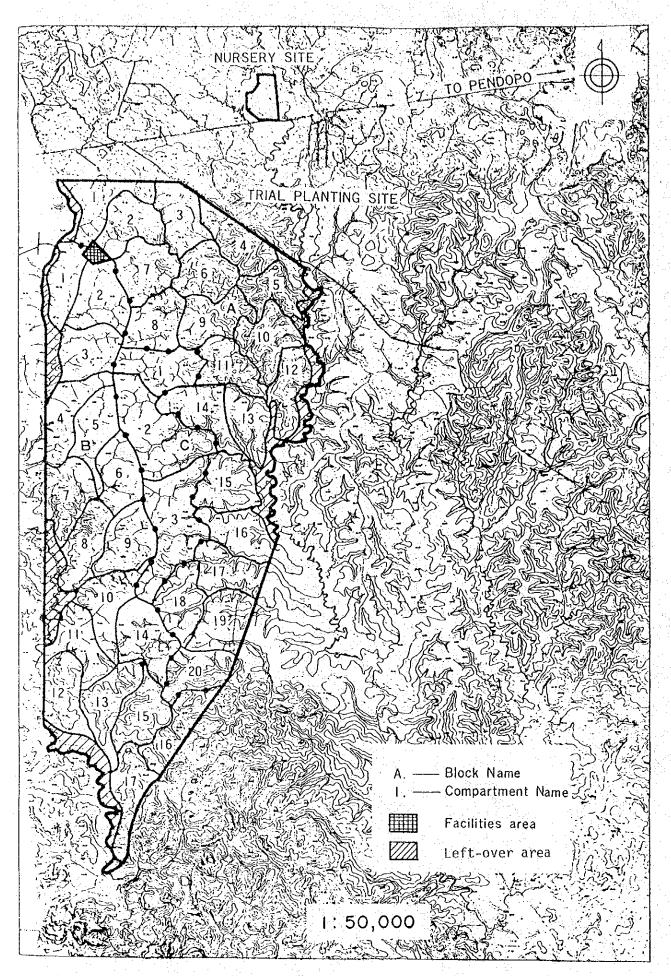

#### ANNEX I. MASTER PLAN.

1. A Project office will be established at Bogor and Project Implementation Centre will be established at Benakat area in South Sumatera.

Note: Existing Forestry Office at Palembang will be used for communication.

- 2. The Project Office will conduct the administration and supervision of the Project. It will run the Joint Steering Group referred to in Article VI.
- 3. The Project Implementation Centre consists of an administrative office related facilities, trial plantation forest and nurseries. Development and improvement of planting techniques and on the job training will be performed in the Project Implementation Centre.
- 4. Trial plantation forests will be established at three defferent areas, each of which is around 700 ha besed on the afforestation model for trial plantation forests as the result of the studies carried out in the previous scope of work signed on September 1st 1977.
- 5. Items of development and improvement
  - (1) Species trial
  - (2) Nursery techniques
  - (3) Planting techniques
  - (4) Techniques for counter-measures against fire, insect, disease and meteorological damage.
  - (5) Techniques for designing and managing forest and soil-conservation work .
  - (6) Techniques for the application of machine power.