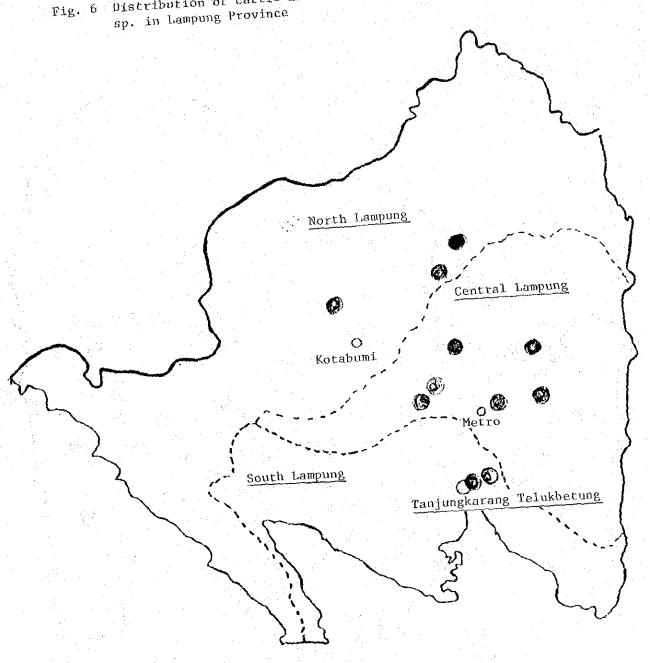

Subdistrict where Rama Dewa Disease occurred

Fig. 3. Subdistricts where hemorrhagic septicemia of cattle and buffalo occurred in Lampung Province in the period from January 1979 to March 1982



- Buffalo in which Pasteurella multocida was isolated.
- Swine in which <u>Pasteurella</u> multocida was isolated.



Subdistricts where hemorrhagic septicemia occurred Cattle, buffalo and swine.



Swine.

Fig. 4 Distribution of cattle and buffalo infected with Trypanosoma sp. in Lampung Province



Subdistricts where positive cases were present.

Fig. 5 Distribution of cattle and buffalo infected with Theileria sp. Babesia sp. in Lampung Province



- ( Theileria sp.
- ( ) Theileria sp. and Babesia sp.

Fig. 6 Distribution of cattle and buffalo infected with Anaplasma sp. in Lampung Province



Subdistricts where positive cases were present.

Fig. 7 Distribution of chickens infected with Leucocytozoon caulleryi and L. sabrasesi in Lampung Province



- L. caulleryi
- O L. sabrasesi
- L. caulleryi, L. sabrasesi

 Rabied animals Distribution of rabied animals in the provinces of Lampung, South Sumatra and Bengkulu Lampung Province South Sumatra Province Fig. 8

II - 88

## JAPANESE EXPERTS, CONTRIBUTORS TO THE PROJECT

## I. Long Term Experts

| (Medan)  |         |                                       | (Tanjung ) | Karang)   |
|----------|---------|---------------------------------------|------------|-----------|
| Seiichi  | Nagano  | •                                     | Ruizo      | Ishitani, |
| Yukio    | Oshio   | • • • • • • • • • • • • • • • • • • • | Kimiaki    | Ta