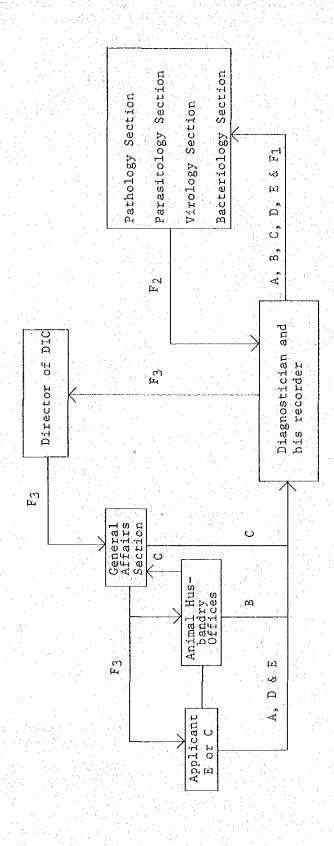

Relationships between diagnostic services and field investigations, and kinds of animals  $-\ 2\ (1980)'81)$ Table 4.

|   |                                                                                                                                                                                                                                                                                                                                                                                                                                                                                                                                                                                                                                                                                                                                                                                                                                                                                                                                                                                                                                                                                                                                                                                                                                                                                                                                                                                                                                                                                                                                                                                                                                                                                                                                                                                                                                                                                                                                                                                                                                                                                                                                | T              | No. of<br>speci-<br>mens                     | 1,898  | - 49    |        | 274   | 116        | 54       | 1,685                                  | 7.6   | 37   | 2    | H.      |         | 'n            | 4,135 |
|---|--------------------------------------------------------------------------------------------------------------------------------------------------------------------------------------------------------------------------------------------------------------------------------------------------------------------------------------------------------------------------------------------------------------------------------------------------------------------------------------------------------------------------------------------------------------------------------------------------------------------------------------------------------------------------------------------------------------------------------------------------------------------------------------------------------------------------------------------------------------------------------------------------------------------------------------------------------------------------------------------------------------------------------------------------------------------------------------------------------------------------------------------------------------------------------------------------------------------------------------------------------------------------------------------------------------------------------------------------------------------------------------------------------------------------------------------------------------------------------------------------------------------------------------------------------------------------------------------------------------------------------------------------------------------------------------------------------------------------------------------------------------------------------------------------------------------------------------------------------------------------------------------------------------------------------------------------------------------------------------------------------------------------------------------------------------------------------------------------------------------------------|----------------|----------------------------------------------|--------|---------|--------|-------|------------|----------|----------------------------------------|-------|------|------|---------|---------|---------------|-------|
|   | F                                                                                                                                                                                                                                                                                                                                                                                                                                                                                                                                                                                                                                                                                                                                                                                                                                                                                                                                                                                                                                                                                                                                                                                                                                                                                                                                                                                                                                                                                                                                                                                                                                                                                                                                                                                                                                                                                                                                                                                                                                                                                                                              | 2              | No. of<br>appli-<br>cants                    | 1,655  | 42      |        | 97    | 77         | 22       | 133                                    | 4     | 37   | 7    | Н       |         | ć,            | 1,969 |
|   |                                                                                                                                                                                                                                                                                                                                                                                                                                                                                                                                                                                                                                                                                                                                                                                                                                                                                                                                                                                                                                                                                                                                                                                                                                                                                                                                                                                                                                                                                                                                                                                                                                                                                                                                                                                                                                                                                                                                                                                                                                                                                                                                | а <sub>1</sub> | No. of<br>speci-<br>mens                     | 1,715  | 35      |        | 90    | 06         | 38       | 1,635                                  | 10    |      |      |         |         |               | 3,583 |
| - |                                                                                                                                                                                                                                                                                                                                                                                                                                                                                                                                                                                                                                                                                                                                                                                                                                                                                                                                                                                                                                                                                                                                                                                                                                                                                                                                                                                                                                                                                                                                                                                                                                                                                                                                                                                                                                                                                                                                                                                                                                                                                                                                | Total          | No. of<br>appli-<br>cants                    | 1,587  | 31      |        | 43    | ,          | 16       | 109                                    | -1    |      |      |         |         |               | 1,794 |
|   | Suc                                                                                                                                                                                                                                                                                                                                                                                                                                                                                                                                                                                                                                                                                                                                                                                                                                                                                                                                                                                                                                                                                                                                                                                                                                                                                                                                                                                                                                                                                                                                                                                                                                                                                                                                                                                                                                                                                                                                                                                                                                                                                                                            | Bengkulu       | No. of No. of<br>appli- speci-<br>cants mens | Ħ      | m       |        |       |            |          |                                        |       |      |      |         | ·       | ÷ —           | 7     |
|   | investigations                                                                                                                                                                                                                                                                                                                                                                                                                                                                                                                                                                                                                                                                                                                                                                                                                                                                                                                                                                                                                                                                                                                                                                                                                                                                                                                                                                                                                                                                                                                                                                                                                                                                                                                                                                                                                                                                                                                                                                                                                                                                                                                 | Beng           |                                              | 7      | m       |        |       |            |          |                                        |       |      |      |         |         | :             | 4     |
|   |                                                                                                                                                                                                                                                                                                                                                                                                                                                                                                                                                                                                                                                                                                                                                                                                                                                                                                                                                                                                                                                                                                                                                                                                                                                                                                                                                                                                                                                                                                                                                                                                                                                                                                                                                                                                                                                                                                                                                                                                                                                                                                                                | South          | No. of<br>speci-<br>mens                     | 76     | 4       |        |       | ·          | 27       | 7.5                                    |       |      |      |         |         | -             | 200   |
|   | Field                                                                                                                                                                                                                                                                                                                                                                                                                                                                                                                                                                                                                                                                                                                                                                                                                                                                                                                                                                                                                                                                                                                                                                                                                                                                                                                                                                                                                                                                                                                                                                                                                                                                                                                                                                                                                                                                                                                                                                                                                                                                                                                          | South          | No. of No. of No. of speci-mens cants mens   | 75     | 7       |        |       |            | I        | ٣                                      |       |      |      |         |         |               | 66    |
|   |                                                                                                                                                                                                                                                                                                                                                                                                                                                                                                                                                                                                                                                                                                                                                                                                                                                                                                                                                                                                                                                                                                                                                                                                                                                                                                                                                                                                                                                                                                                                                                                                                                                                                                                                                                                                                                                                                                                                                                                                                                                                                                                                | Lampung        | No. of<br>speci-<br>mens                     | 1,620  | 28      |        | 09    | 96         | ת        | 1,560                                  | 10    |      |      |         |         | •             | 3,379 |
|   |                                                                                                                                                                                                                                                                                                                                                                                                                                                                                                                                                                                                                                                                                                                                                                                                                                                                                                                                                                                                                                                                                                                                                                                                                                                                                                                                                                                                                                                                                                                                                                                                                                                                                                                                                                                                                                                                                                                                                                                                                                                                                                                                | Lamp           |                                              | 1,511  | 24      |        | 43    | 7          | <b>'</b> | 106                                    | r-t   | . '  |      |         |         | <u> </u>      | 1,697 |
|   |                                                                                                                                                                                                                                                                                                                                                                                                                                                                                                                                                                                                                                                                                                                                                                                                                                                                                                                                                                                                                                                                                                                                                                                                                                                                                                                                                                                                                                                                                                                                                                                                                                                                                                                                                                                                                                                                                                                                                                                                                                                                                                                                | [a]            | No. of No. of<br>Speci- appli-<br>mens cants | 183    | 14      |        | 214   | 26         | 16       | 50                                     | 9     | 37   | 7    | - H     |         | , M           | 552   |
|   | To send the send of the send o | Total          |                                              | 899    | 1.1     |        | М     | 17         | vo.      | 24                                     | m     | 37   | 2    | н       |         | m             | 175   |
|   |                                                                                                                                                                                                                                                                                                                                                                                                                                                                                                                                                                                                                                                                                                                                                                                                                                                                                                                                                                                                                                                                                                                                                                                                                                                                                                                                                                                                                                                                                                                                                                                                                                                                                                                                                                                                                                                                                                                                                                                                                                                                                                                                | ii d           | No. of No. of No. of applicants mens cants   | _      |         |        | r=4   |            |          |                                        |       |      |      |         |         |               | ri    |
|   | ices                                                                                                                                                                                                                                                                                                                                                                                                                                                                                                                                                                                                                                                                                                                                                                                                                                                                                                                                                                                                                                                                                                                                                                                                                                                                                                                                                                                                                                                                                                                                                                                                                                                                                                                                                                                                                                                                                                                                                                                                                                                                                                                           | West<br>Jawa   | No. of<br>appli-<br>cants                    |        |         |        | н     |            |          |                                        |       |      |      |         | :       | <del></del>   | п     |
|   | serv                                                                                                                                                                                                                                                                                                                                                                                                                                                                                                                                                                                                                                                                                                                                                                                                                                                                                                                                                                                                                                                                                                                                                                                                                                                                                                                                                                                                                                                                                                                                                                                                                                                                                                                                                                                                                                                                                                                                                                                                                                                                                                                           | tulu           | No. of<br>speci-<br>mens                     | 7      |         |        |       | <b>-</b> 7 |          | ······································ |       | 12   | H    |         |         |               | 21    |
|   | Diagnostic                                                                                                                                                                                                                                                                                                                                                                                                                                                                                                                                                                                                                                                                                                                                                                                                                                                                                                                                                                                                                                                                                                                                                                                                                                                                                                                                                                                                                                                                                                                                                                                                                                                                                                                                                                                                                                                                                                                                                                                                                                                                                                                     | Bengkulu       | No. of No. of No. of speci-mens cants mens   | 2      |         |        |       | н          |          |                                        |       | 12   | H    |         |         | ·             | 16    |
|   | a i                                                                                                                                                                                                                                                                                                                                                                                                                                                                                                                                                                                                                                                                                                                                                                                                                                                                                                                                                                                                                                                                                                                                                                                                                                                                                                                                                                                                                                                                                                                                                                                                                                                                                                                                                                                                                                                                                                                                                                                                                                                                                                                            | South          | No. of<br>speci-<br>mens                     | 6      | П       |        |       | ч          |          | σ,                                     |       | ,Cv3 |      |         |         | 2             | 24    |
|   |                                                                                                                                                                                                                                                                                                                                                                                                                                                                                                                                                                                                                                                                                                                                                                                                                                                                                                                                                                                                                                                                                                                                                                                                                                                                                                                                                                                                                                                                                                                                                                                                                                                                                                                                                                                                                                                                                                                                                                                                                                                                                                                                | Souns          |                                              | æ      | Н       |        |       | :          | ,        | 7                                      |       | 7    |      |         | ••••    | 2             | 14    |
|   |                                                                                                                                                                                                                                                                                                                                                                                                                                                                                                                                                                                                                                                                                                                                                                                                                                                                                                                                                                                                                                                                                                                                                                                                                                                                                                                                                                                                                                                                                                                                                                                                                                                                                                                                                                                                                                                                                                                                                                                                                                                                                                                                | 800            | No. of No. of<br>speci-appli-<br>mens cants  | 167    | £ 1     |        | 213   | 24         | 16       | 41                                     | 10    | 23   | ~ ~  |         |         | 7             | 506   |
|   |                                                                                                                                                                                                                                                                                                                                                                                                                                                                                                                                                                                                                                                                                                                                                                                                                                                                                                                                                                                                                                                                                                                                                                                                                                                                                                                                                                                                                                                                                                                                                                                                                                                                                                                                                                                                                                                                                                                                                                                                                                                                                                                                | Lampung        | No. of<br>appli-<br>cants                    | 80     | 10      | •      | 64    | 15         | 9        | 22                                     | ന     | 23   | 1    | H       |         | <del>ja</del> | 144   |
|   |                                                                                                                                                                                                                                                                                                                                                                                                                                                                                                                                                                                                                                                                                                                                                                                                                                                                                                                                                                                                                                                                                                                                                                                                                                                                                                                                                                                                                                                                                                                                                                                                                                                                                                                                                                                                                                                                                                                                                                                                                                                                                                                                |                | Animal                                       | Cattle | Buffalo | Horses | Sheep | Coars      | Swine    | Chickens                               | Ducks | Dogs | Cats | Monkeys | Rabbits | Others        | Total |
|   |                                                                                                                                                                                                                                                                                                                                                                                                                                                                                                                                                                                                                                                                                                                                                                                                                                                                                                                                                                                                                                                                                                                                                                                                                                                                                                                                                                                                                                                                                                                                                                                                                                                                                                                                                                                                                                                                                                                                                                                                                                                                                                                                |                |                                              |        | - T + . |        | 11    | - 2        | 29       |                                        |       |      |      | :<br>:  |         |               |       |