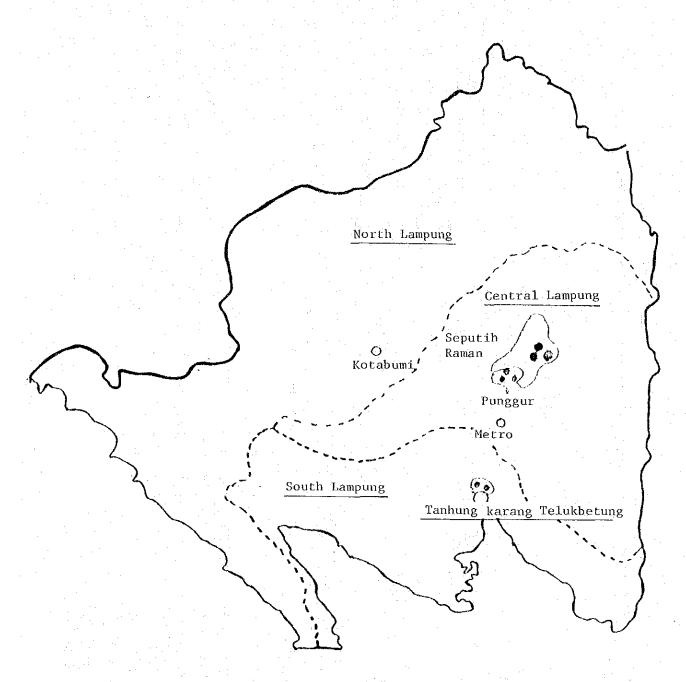

|              | -        |                      |

Comments: \*1 No. exam. .... No. of cases examined \*2 No. pos. .... No. of cases positive in Rabies \*3 Ratio pos. ... Ratio of positive cases

Fig. 1 Scheme of diagnostic services in DIC, Tanjungkarang



A : Specimens submitted to DIC from applicants.

Specimens submitted to DIC from applicants through Animal Husbandry Offices.

Specimens sent by mail from applicants through Animal Husbandry Offices.

Specimens collected by Survey Team of Animal Husbandry Offices and DIC.

E : Specimens collected by Survey Team of DIC.

F1 : Blank Form model F-1.

F<sub>2</sub> : " " model F-2.

F3 : " " model F-3.

Fig. 2 Subdistricts where Rama Dewa disease occurred in Lampung Province in the period from August 1980 to February 1982



• Autopsied case of Rama Dewa Disease

Subdistrict where Rama Dewa Disease occurred

Fig. 3. Subdistricts where hemorrhagic septicemia of cattle and buffalo occurred in Lampung Province in the period from January 1979 to March 1982



- Buffalo in which Pasteurella multocida was isolated.
- Swine in which <u>Pasteurella</u> multocida was isolated.



Subdistricts where hemorrhagic septicemia occurred Cattle, buffalo and swine.



Swine.

Fig. 4 Distribution of cattle and buffalo infected with Trypanosoma sp. in Lampung Province



Subdistricts where positive cases were present.

Fig. 5 Distribution of cattle and buffalo infected with Theileria sp. Babesia sp. in Lampung Province



- ( Theileria sp.
- ( ) Theileria sp. and Babesia sp.

Fig. 6 Distribution of cattle and buffalo infected w