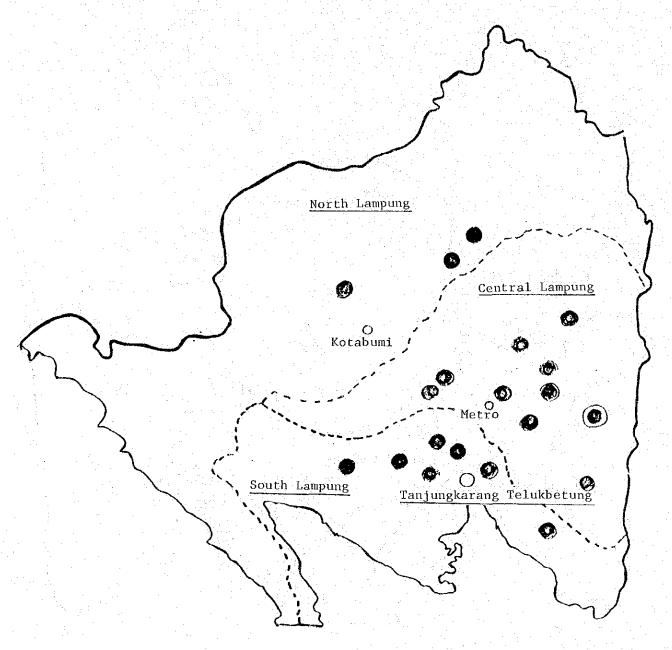

tricts where Rama Dewa disease occurred in Lampung Province in the period from August 1980 to February 1982



• Autopsied case of Rama Dewa Disease

Subdistrict where Rama Dewa Disease occurred

Fig. 3. Subdistricts where hemorrhagic septicemia of cattle and buffalo occurred in Lampung Province in the period from January 1979 to March 1982



- Buffalo in which Pasteurella multocida was isolated.
- Swine in which <u>Pasteurella</u> multocida was isolated.



Subdistricts where hemorrhagic septicemia occurred Cattle, buffalo and swine.



Swine.

Fig. 4 Distribution of cattle and buffalo infected with Trypanosoma sp. in Lampung Province



Subdistricts where positive cases were present.

Fig. 5 Distribution of cattle and buffalo infected with Theileria sp. Babesia sp. in Lampung Province



- ( Theileria sp.
- ( ) Theileria sp. and Babesia sp.

Fig. 6 Distribution of cattle and buffalo infected with Anaplasma sp. in Lampung Province



Subdistricts where positive cases were present.

Fig. 7 Distribution of chickens infected with Leucocytozoon caulleryi and L. sabrasesi in Lampung Province



- L. caulleryi
- O L. sabrasesi
- L. caulleryi, L. sabrasesi

 Rabied animals Distribution of rabied animals in the provinces of Lampung, South Sumatra and Bengkulu Lampung Province South Sumatra Province Fig. 8

II - 88

## JAPANESE EXPERTS, CONTRIBUTORS TO THE PROJECT

## I. Long Term Experts

| (Medan)  |         |                                       | (Tanjung ) | Karang)   |
|----------|---------|---------------------------------------|------------|-----------|
| Seiichi  | Nagan