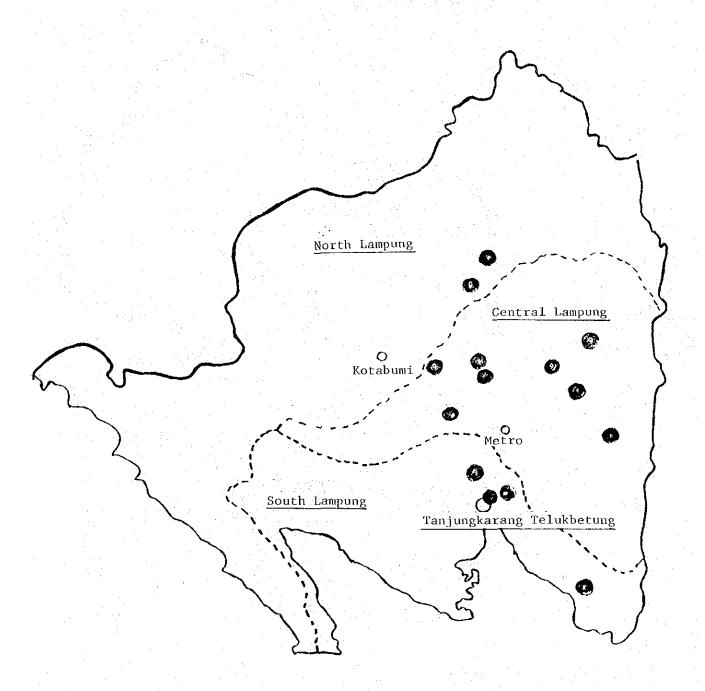

s and DIC.

E : Specimens collected by Survey Team of DIC.

F1 : Blank Form model F-1.

F<sub>2</sub> : " " model F-2.

F3 : " " model F-3.

Fig. 2 Subdistricts where Rama Dewa disease occurred in Lampung Province in the period from August 1980 to February 1982



• Autopsied case of Rama Dewa Disease

Subdistrict where Rama Dewa Disease occurred

Fig. 3. Subdistricts where hemorrhagic septicemia of cattle and buffalo occurred in Lampung Province in the period from January 1979 to March 1982



- Buffalo in which Pasteurella multocida was isolated.
- Swine in which <u>Pasteurella</u> multocida was isolated.



Subdistricts where hemorrhagic septicemia occurred Cattle, buffalo and swine.



Swine.

Fig. 4 Distribution of cattle and buffalo infected with Trypanosoma sp. in Lampung Province



Subdistricts where positive cases were present.

Fig. 5 Distribution of cattle and buffalo infected with Theileria sp. Babesia sp. in Lampung Province



- ( Theileria sp.
- ( ) Theileria sp. and Babesia sp.

Fig. 6 Distribution of cattle and buffalo infected with Anaplasma sp. in Lampung Province



Subdistricts where positive cases were present.

Fig. 7 Distribution of chickens infected with Leucocytozoon caulleryi and L. sabrasesi in Lampung Province



- L. caulleryi
- O L. sabrasesi
- L. caulleryi, L. sabrasesi

 Rabied animals Distribution of rabied animals in the provinces of Lampung, South Sumatra and Bengkulu Lampung Province South Sumatra Province Fig. 8

II - 88

## JAPANESE EXPERTS, CONTRIBUTORS TO THE PROJECT

## I. Long Term Experts

| (Medan)  |         |