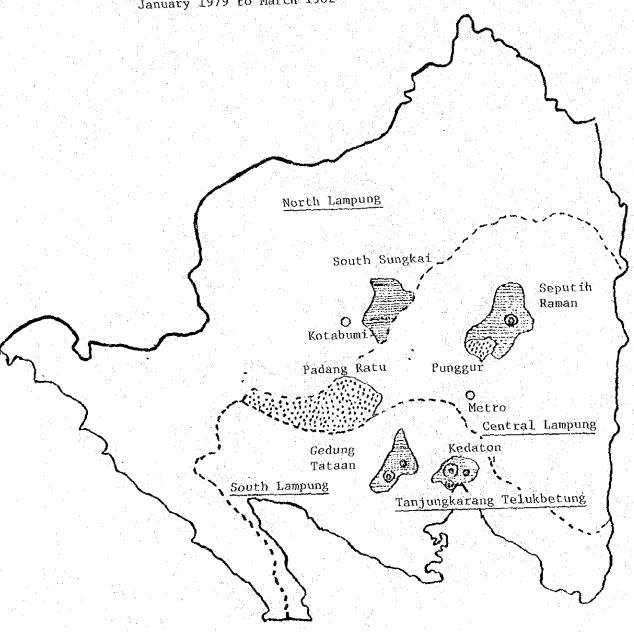

ostic services in DIC, Tanjungkarang



A : Specimens submitted to DIC from applicants.

Specimens submitted to DIC from applicants through Animal Husbandry Offices.

Specimens sent by mail from applicants through Animal Husbandry Offices.

Specimens collected by Survey Team of Animal Husbandry Offices and DIC.

E : Specimens collected by Survey Team of DIC.

F1 : Blank Form model F-1.

F<sub>2</sub> : " " model F-2.

F3 : " " model F-3.

Fig. 2 Subdistricts where Rama Dewa disease occurred in Lampung Province in the period from August 1980 to February 1982



• Autopsied case of Rama Dewa Disease

Subdistrict where Rama Dewa Disease occurred

Fig. 3. Subdistricts where hemorrhagic septicemia of cattle and buffalo occurred in Lampung Province in the period from January 1979 to March 1982



- Buffalo in which Pasteurella multocida was isolated.
- Swine in which <u>Pasteurella</u> multocida was isolated.



Subdistricts where hemorrhagic septicemia occurred Cattle, buffalo and swine.



Swine.

Fig. 4 Distribution of cattle and buffalo infected with Trypanosoma sp. in Lampung Province



Subdistricts where positive cases were present.

Fig. 5 Distribution of cattle and buffalo infected with Theileria sp. Babesia sp. in Lampung Province



- ( Theileria sp.
- ( ) Theileria sp. and Babesia sp.

Fig. 6 Distribution of cattle and buffalo infected with Anaplasma sp. in Lampung Province



Subdistricts where positive cases were present.

Fig. 7 Distribution of chickens infected with Leucocytozoon caulleryi and L. sabrasesi in Lampung Province



- L. caulleryi
- O L. sabrasesi
- L