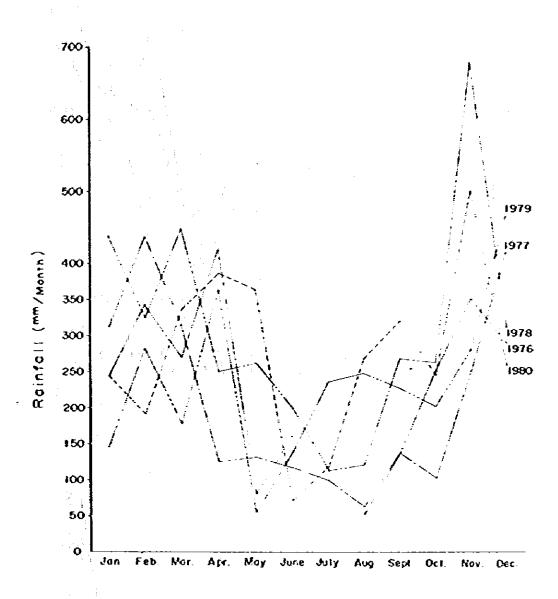

|
| 0.5 Hr | n. % 311 . <b>'Ċ</b> :          | 60 %                 | 35.8 C                     | 15.32 %                    |
| 1 Hr   | 3 0 °C                          | 6 5 %                | 46.1 °C                    | 14.82%                     |
| 2 H    | 3 1 °C                          | 60 %                 | 52.8 C                     | 13.20%                     |

## Fig. 4 - 4 - 1 Result of Assortment of Paddy



Immature rice



Off- type

"CISADANE,



Whole seed



Husk & Abortive Paddy



Paddy with long pedicel



Husked rice



Impurities

### Fig. 4 - 4 - 2 Result of Assortment of Paddy



Immature rice



Off - type

"IR 36.



Whole seed



Husk & Abortive Paddy



Paddy with long pedicel



Husked rice



Impurities

Fig. 4-5 Mechanism of Gravity Separator







Fig. 4-6-1 Monthly Rainfall at BETUNG in South Sumatera Province (1976-1980)



Fig. 4 - 6 - 2 Honthly Rainfall at A.D.C. LAHAT (1976-1980)
(South Sumatera Province)



Fig. 4 - 6 - 3 Monthly Rainfall at TEGINENENG (1971-1979) (Lampung Province)



Fig.4 - 6 - 4 Mean Monthly Rainfall at A.D.C. LAHAT (1976-1980)



Fig. 4 - 6 - 5 Kean Monthly Rainfall at BETUNG (1976-1980) (South Sumatera Province)



Fig. 4-6-6 Kean Monthly Rainfall at TEGINENENG (1971-1979) (Lampung Province)



Fig. 4 - 7. Receiving Facilities

Fig. 4 - 8 Type of In-Bin-Dryer



Radial Direction Air-flow Type (One-way Type)

Horizontal Cut-View

- Note: 1. Air-flow is directed from inside to the outside.
  - 2. For indoor use only



Radial Direction Air-flow Type (Two-way Type)

Horizontal Cut-View

- Note: 1. Air-flo