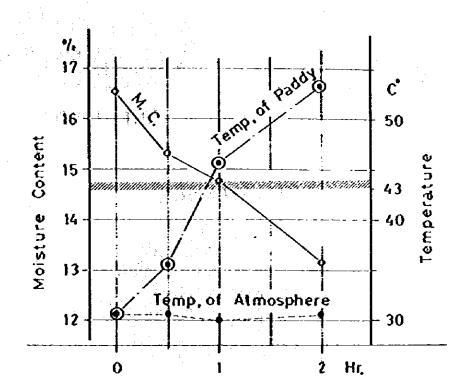

owing fig.(2) indicate the stamp threshing. At the initial stage, the stamping is done by crumpling the panicles into a ball by feet, then the ball of panicle spread gradually to complete threshing. In case of Ani-ani harvesting, stamping of the panicle is done immediately after the harvesting, while for the harvesting done by cutting; the stalk of paddy at the section 50 - 70cm from the panicle, usually piling of the stalks of paddy being conducted. At this time of piling, the moisture amounts to less than 17%

Following fig.(3) shows typical type of winnowing operation.

In Upang area, threshing and winnowing is done as shown in following fig. (4)

Fig. 4-2 (1) Methed of threshing by beating



Fig. 4 - 2 (2) Methed of Ttraditional Threshing







Fig. 4 - 3 Results of Sun-Drying test



Variety: Semeru

| Time   | Temperature<br>of<br>Atmosphere | Rélative<br>Humidity | Temperature<br>of<br>Paddy | Moisture<br>Content (w.b.) |
|--------|---------------------------------|----------------------|----------------------------|----------------------------|
| 0 Hr   | 3 1 °C                          | 60 %                 | 31.5 °C                    | 16.53 %                    |
| 0.5 Hr | n. % 311 . <b>'Ċ</b> :          | 60 %                 | 35.8 C                     | 15.32 %                    |
| 1 Hr   | 3 0 °C                          | 6 5 %                | 46.1 °C                    | 14.82%                     |
| 2 H    | 3 1 °C                          | 60 %                 | 52.8 C                     | 13.20%                     |

## Fig. 4 - 4 - 1 Result