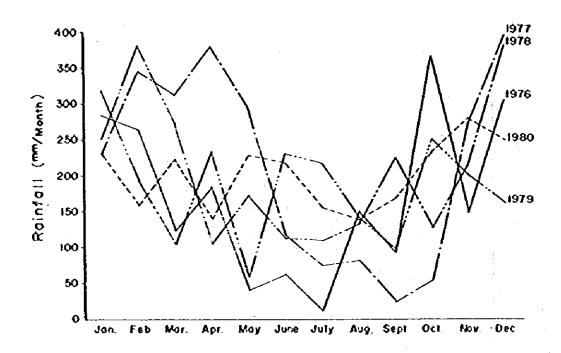

# CONTENTS

| CHAPTER 1          |                                                                                                                |          |
|--------------------|----------------------------------------------------------------------------------------------------------------|----------|
| rable<br>Reference | 1-1 Seed Terminology 1-1 Scope of Works                                                                        | 1 2      |
| CHAPTER, 2         |                                                                                                                |          |
|                    | 2- 1 Areas and Population of Indonesia 1980                                                                    | 9.       |
| Table              | ு இது இந்து இருந்து இது இது இருந்து இர | 10       |
| -                  | 1980                                                                                                           | 10       |
|                    | 2-4 Farm Households Classified by Scale, 1973<br>2-5 Trend of Popuration and Numbers of Workers and            | 11       |
|                    | Agricultural Korkers                                                                                           | 11       |
|                    | 2-6 Export of Agricultural and Forest Products                                                                 | 12       |
|                    | 2-7 Areas of the Agricultural Land                                                                             | 12       |
|                    | 2-8 Trend of Pood Crop Production of Indonesia<br>2-9(1) Target of Production and Consumption of Rice          | 13       |
|                    | for Self Sufficient                                                                                            | 13       |
|                    | Five - Years Development Plan                                                                                  | 14       |
|                    | 2-10 Rice Production by Region of Indonesia, 1980                                                              | 15       |
| Reference          | 2-1 Major Objectives of Agricultural Development in PELITA III                                                 | 16       |
| CHAPTER 3          |                                                                                                                |          |
| Table              | 3-1 Area and Population of Indonesia by Province in                                                            |          |
|                    | 1976                                                                                                           | 17       |
|                    | 3- 2 Temperature in South Sumatera province (1976-1980)                                                        | 18       |
| . V                |                                                                                                                | 19<br>19 |
|                    | 3- 3(2) Honthly Rainy Days (1974-1978) (Aceh)                                                                  | 13       |
|                    | (South Sugatera)                                                                                               | 20       |
| •                  | 3- 4(2) Monthly Rainy Days 1976-1980 (South Sumatera)                                                          | 20       |
|                    | 3. S(1) Monthly Rainfall in Lampung Province                                                                   | 2 1      |
| ·                  | 3- 5(2) Monthly Rainy Days in Lampung Province                                                                 | 21       |
|                    | 3-6(1) Situation of Lowland Irrigation                                                                         | 22       |
| ,                  | (1) Aceh Province                                                                                              | 23       |
|                    | 3-6(2) (2) South Sumatera Province                                                                             | 23       |
|                    | 3-6(3) (3) Lampung Province                                                                                    | 24       |
| •                  | 3- 7 Rice Production in Indonesia (1973-1900)                                                                  | 25       |
|                    | 3- 9 The Production Status of Agricultural Products                                                            |          |
|                    | in Indonesia                                                                                                   | 26       |
|                    | 7-10 Area Harvested, Production and Yield OL                                                                   |          |
|                    | Food Crone in Indonesia (19/3-19/9)                                                                            | 27       |
|                    | 3-11 Target and Past Record of Rice Production in PELITA III in South Supatera Province                        | 28       |
|                    | 3-12 Production of Food Crops in 1980 in South                                                                 | 20       |
|                    | Sumatera Province                                                                                              | 28       |