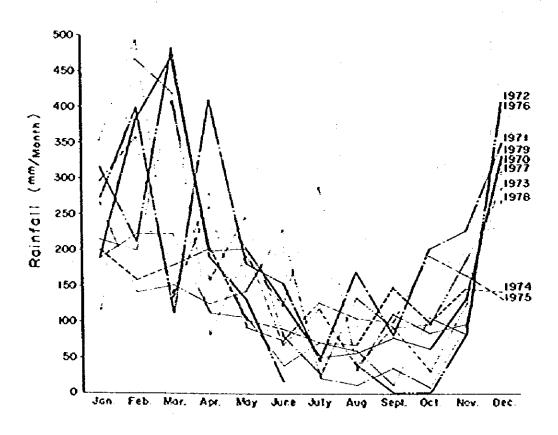

# CONTENTS

| CHAPTER 1          |                                                                                                                |          |
|--------------------|----------------------------------------------------------------------------------------------------------------|----------|
| rable<br>Reference | 1-1 Seed Terminology 1-1 Scope of Works                                                                        | 1 2      |
| CHAPTER, 2         |                                                                                                                |          |
|                    | 2- 1 Areas and Population of Indonesia 1980                                                                    | 9.       |
| Table              | ு இது இந்து இருந்து இது இது இருந்து இர | 10       |
| -                  | 1980                                                                                                           | 10       |
|                    | 2-4 Farm Households Classified by Scale, 1973<br>2-5 Trend of Popuration and Numbers of Workers and            | 11       |
|                    | Agricultural Korkers                                                                                           | 11       |
|                    | 2-6 Export of Agricultural and Forest Products                                                                 | 12       |
|                    | 2-7 Areas of the Agricultural Land                                                                             | 12       |
|                    | 2-8 Trend of Pood Crop Production of Indonesia<br>2-9(1) Target of Production and Consumption of Rice          | 13       |
|                    | for Self Sufficient                                                                                            | 13       |
|                    | Five - Years Development Plan                                                                                  | 14       |
|                    | 2-10 Rice Production by Region of Indonesia, 1980                                                              | 15       |
| Reference          | 2-1 Major Objectives of Agricultural Development in PELITA III                                                 | 16       |
| CHAPTER 3          |                                                                                                                |          |
| Table              | 3-1 Area and Population of Indonesia by Province in                                                            |          |
|                    | 1976                                                                                                           | 17       |
|                    | 3- 2 Temperature in South Sumatera province (1976-1980)                                                        | 18       |
| . V                |                                                                                                                | 19<br>19 |
|                    | 3- 3(2) Honthly Rainy Days (1974-1978) (Aceh)                                                                  | 13       |
|                    | (South Sugatera)                                                                                               | 20       |
| •                  | 3- 4(2) Monthly Rainy Days 1976-1980 (South Sumatera)                                                          | 20       |
|                    | 3. S(1) Monthly Rainfall in Lampung Province                                                                   | 2 1      |
| ·                  | 3- 5(2) Monthly Rainy Days in Lampung Province                                                                 | 21       |
|                    | 3-6(1) Situation of Lowland Irrigation                                                                         | 22       |
| ,                  | (1) Aceh Province                                                                                              | 23       |
|                    | 3-6(2) (2) South Sumatera Province                                                                             | 23       |
|                    | 3-6(3) (3) Lampung Province                                                                                    | 24       |
| •                  | 3- 7 Rice Production in Indonesia (1973-1900)                                                                  | 25       |
|                    | 3- 9 The Production Status of Agricultural Products                                                            |          |
|                    | in Indonesia                                                                                                   | 26       |
|                    | 7-10 Area Harvested, Production and Yield OL                                                                   |          |
|                    | Food Crone in Indonesia (19/3-19/9)                                                                            | 27       |
|                    | 3-11 Target and Past Record of Rice Production in PELITA III in South Supatera Province                        | 28       |
|                    | 3-12 Production of Food Crops in 1980 in South                                                                 | 20       |
|                    | Sumatera Province                                                                                              | 28       |