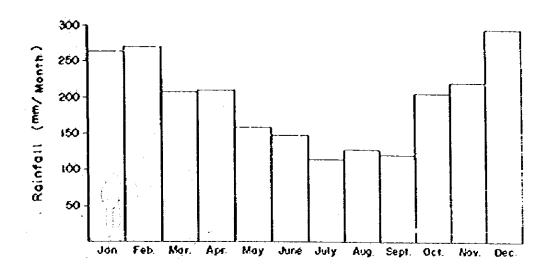

# CONTENTS

| CHAPTER 1          |                                                                                                                |          |
|--------------------|----------------------------------------------------------------------------------------------------------------|----------|
| rable<br>Reference | 1-1 Seed Terminology 1-1 Scope of Works                                                                        | 1 2      |
| CHAPTER, 2         |                                                                                                                |          |
|                    | 2- 1 Areas and Population of Indonesia 1980                                                                    | 9.       |
| Table              | ு இது இந்து இருந்து இது இது இருந்து இர | 10       |
| -                  | 1980                                                                                                           | 10       |
|                    | 2-4 Farm Households Classified by Scale, 1973<br>2-5 Trend of Popuration and Numbers of Workers and            | 11       |
|                    | Agricultural Korkers                                                                                           | 11       |
|                    | 2-6 Export of Agricultural and Forest Products                                                                 | 12       |
|                    | 2-7 Areas of the Agricultural Land                                                                             | 12       |
|                    | 2-8 Trend of Pood Crop Production of Indonesia<br>2-9(1) Target of Production and Consumption of Rice          | 13       |
|                    | for Self Sufficient                                                                                            | 13       |
|                    | Five - Years Development Plan                                                                                  | 14       |
|                    | 2-10 Rice Production by Region of Indonesia, 1980                                                              | 15       |
| Reference          | 2-1 Major Objectives of Agricultural Development in PELITA III                                                 | 16       |
| CHAPTER 3          |                                                                                                                |          |
| Table              | 3-1 Area and Population of Indonesia by Province in                                                            |          |
|                    | 1976                                                                                                           | 17       |
|                    | 3- 2 Temperature in South Sumatera province (1976-1980)                                                        | 18       |
| . V                |                                                                                                                | 19<br>19 |
|                    | 3- 3(2) Honthly Rainy Days (1974-1978) (Aceh)                                                                  | 13       |
|                    | (South Sugatera)                                                                                               | 20       |
| •                  | 3- 4(2) Monthly Rainy Days 1976-1980 (South Sumatera)                                                          | 20       |
|                    | 3. S(1) Monthly Rainfall in Lampung Province                                                                   | 2 1      |
| ·                  | 3- 5(2) Monthly Rainy Days in Lampung Province                                                                 | 21       |
|                    | 3-6(1) Situation of Lowland Irrigation                                                                         | 22       |
| ,                  | (1) Aceh Province                                                                                              | 23       |
|                    | 3-6(2) (2) South Sumatera Province                                                                             | 23       |
|                    | 3-6(3) (3) Lampung Province                                                                                    | 24       |
| •                  | 3- 7 Rice Production in Indonesia (1973-1900)                                                                  | 25       |
|                    | 3- 9 The Production Status of Agricultural Products                                                            |          |
|                    | in Indonesia                                                                                                   | 26       |
|                    | 7-10 Area Harvested, Production and Yield OL                                                                   |          |
|                    | Food Crone in Indonesia (19/3-19/9)                                                                            | 27       |
|                    | 3-11 Target and Past Record of Rice Production in PELITA III in South Supatera Province                        | 28       |
|                    | 3-12 Production of Food Crops in 1980 in South                                                                 | 20       |
|                    | Sumatera Province                                                                                              | 28       |