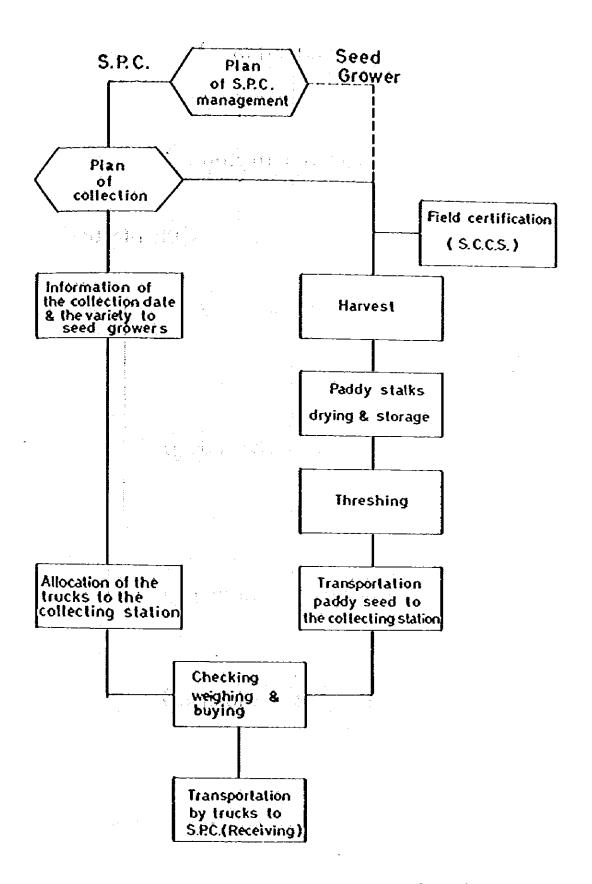

c        | 7           | 3 (6)   | 3 (6) | 4       | 2      | 8         | 8(16) × 160     |
|             | Tugu-Muryo       | 1           | 3 (6)   | 3 (6) | 2       |        | 4         | 6 (1) × 200     |
| ن           | Wonodadi         |             | 3 (6)   | 3 (6) | 2       |        | 7         | 6(12) × 200     |
| ဒ္ဓါ        | Karang-Endah     | -4          | 3 (6)   | (9)   | 7       | 7      | 7         | 6(12) × 200     |
| 17.         | だまり、この名してのあり     | <b>-</b> -₹ | 9       | 9) 6  | •0      | 61     |           | 2 × 100701      |

Required number of the staffs indicated in blanket Showing, the assignment when the operation of receiving eleaning of paddy and packing are conducted simultaneously.



Fig. 5 - 1 Organization Scheme of Seed Processing & Distribution Center



Fig. 5 - 2 PROCUREMENT ORGANIZATION SCHEME for E.S.



Fig. 5 - 3 Operation system of S.P.C.

Table 6 - 1 Summary of Project Costs Estimated at 1982 Price

|