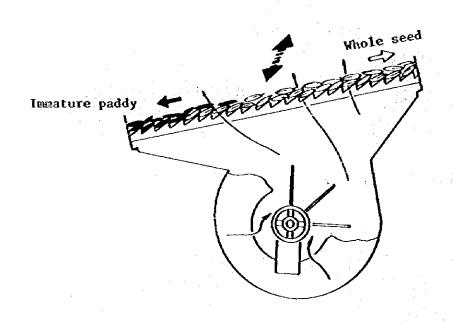

|
| 0.5 Hr | n. % 311 . <b>'Ċ</b> :          | 60 %                 | 35.8 C                     | 15.32 %                    |
| 1 Hr   | 3 0 °C                          | 6 5 %                | 46.1 °C                    | 14.82%                     |
| 2 H    | 3 1 °C                          | 60 %                 | 52.8 C                     | 13.20%                     |

## Fig. 4 - 4 - 1 Result of Assortment of Paddy



Immature rice



Off- type

"CISADANE,



Whole seed



Husk & Abortive Paddy



Paddy with long pedicel



Husked rice



Impurities

### Fig. 4 - 4 - 2 Result of Assortment of Paddy



Immature rice



Off - type

"IR 36.



Whole seed



Husk & Abortive Paddy



Paddy with long pedicel



Husked rice



Impurities

Fig. 4-5 Mechanism of Gravity Separator







Fig. 4-6-1 Monthly Rainfall at BETUNG in South Sumatera Province (1976-1980)



Fig. 4 - 6 - 2 Honthly Rainfall at A.D.C. LAHAT (1976-1980)
(South Sumatera Province)



Fig. 4 - 6 - 3 Monthly Rainfall at TEGINENENG (1971-1979) (Lampung Province)



Fig.4 - 6 - 4 Mean Monthly Rainfall at A.D.C. LAHAT (1976-1980)



Fig. 4 - 6 - 5 Kean Monthly Rainfall at BETUNG (1976-1980) (South Sumatera Province)



Fig. 4-6-6 Kean Monthly Rainfall at TEGINENENG (1971-1979) (Lampung Province)



Fig. 4 - 7. Receiving Facilities

Fig. 4 - 8 Type of In-Bin-Dryer



Radial Direction Air-flow Type (One-way Type)

Horizontal Cut-View

- Note: 1. Air-flow is directed from inside to the outside.
  - 2. For indoor use only



Radial Direction Air-flow Type (Two-way Type)

Horizontal Cut-View

- Note: 1. Air-f