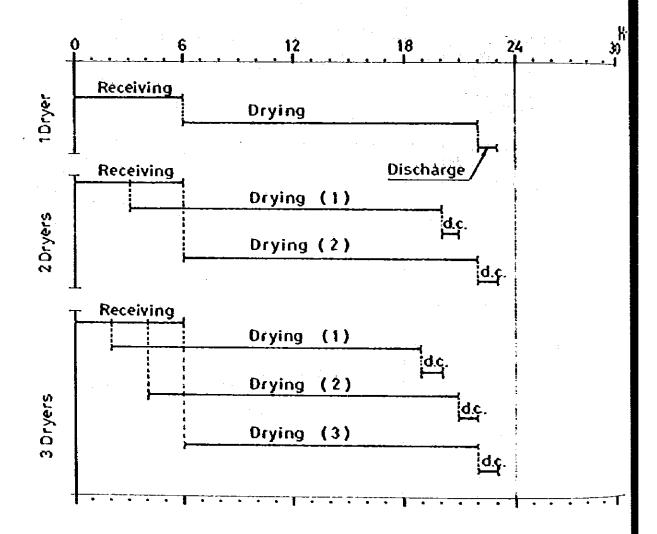

way Type)

Horizontal Cut-View

- Note: 1. Air-flow is directed from inside to the out-side, and reversion of the direction is possible when it is so required.
  - 2. Cood for outdoor use



Ploor Airation Type Vertical Cut-View

- Note: 1. Air-flow is directed from the bottom to the upward.
  - 2. Good for outdoor use

Fig. 4 - 9 Drying Process

#### In-Bin Dryer

1) Necessary capacity per unit

Charging capacity : it should comply with the receiving

capacity of each S.P.C.

Storage capacity : 10 ton/paddy

Volume of air required : 300 m $^3/$ min., Static pressure 100  $\sim$  125  $\approx$ 

Power : Diesel engine drive 28 HP

Air heater : 50,000 Kcal/hr. (to be used rainy day

and night time only)

Discharging capacity : more than 10 ton/hr-

#### 2) Schedule of Processing Operation



Daily Schedule of Receiving & Drying Process (In-bin Dryer Type)

## Reference 4-1. Statistics Relating to Rice Cultivation in Indonesia

## (1) Paddy areas in 1980 and in Target year (1988)

Aceh Province

|                        |                  | <del> </del>     | <del></del>  |                  |                      |             | ha               | 14           |
|------------------------|------------------|------------------|--------------|------------------|----------------------|-------------|------------------|--------------|
| 1.0                    | Pac              | ldy area in      | 1980         | . '              | Paddy                | areas in Ta | erget year       | (1988)       |
| Bistrict               | lowland          | irrigated        | upland       | T