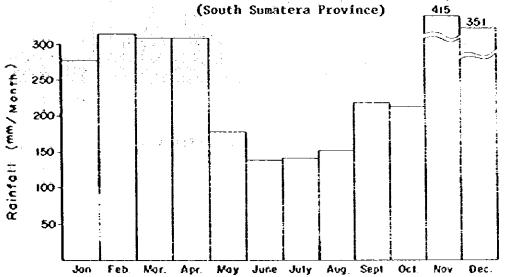

# CONTENTS

| CHAPTER 1          |                                                                                                                |          |
|--------------------|----------------------------------------------------------------------------------------------------------------|----------|
| rable<br>Reference | 1-1 Seed Terminology 1-1 Scope of Works                                                                        | 1 2      |
| CHAPTER, 2         |                                                                                                                |          |
|                    | 2- 1 Areas and Population of Indonesia 1980                                                                    | 9.       |
| Table              | ு இது இந்து இருந்து இது இது இருந்து இர | 10       |
| -                  | 1980                                                                                                           | 10       |
|                    | 2-4 Farm Households Classified by Scale, 1973<br>2-5 Trend of Popuration and Numbers of Workers and            | 11       |
|                    | Agricultural Korkers                                                                                           | 11       |
|                    | 2-6 Export of Agricultural and Forest Products                                                                 | 12       |
|                    | 2-7 Areas of the Agricultural Land                                                                             | 12       |
|                    | 2-8 Trend of Pood Crop Production of Indonesia<br>2-9(1) Target of Production and Consumption of Rice          | 13       |
|                    | for Self Sufficient                                                                                            | 13       |
|                    | Five - Years Development Plan                                                                                  | 14       |
|                    | 2-10 Rice Production by Region of Indonesia, 1980                                                              | 15       |
| Reference          | 2-1 Major Objectives of Agricultural Development in PELITA III                                                 | 16       |
| CHAPTER 3          |                                                                                                                |          |
| Table              | 3-1 Area and Population of Indonesia by Province in                                                            |          |
|                    | 1976                                                                                                           | 17       |
|                    | 3- 2 Temperature in South Sumatera province (1976-1980)                                                        | 18       |
| . V                |                                                                                                                | 19<br>19 |
|                    | 3- 3(2) Honthly Rainy Days (1974-1978) (Aceh)                                                                  | 13       |
|                    | (South Sugatera)                                                                                               | 20       |
| •                  | 3- 4(2) Monthly Rainy Days 1976-1980 (South Sumatera)                                                          | 20       |
|                    | 3. S(1) Monthly Rainfall in Lampung Province                                                                   | 2 1      |
| ·                  | 3- 5(2) Monthly Rainy Days in Lampung Province                                                                 | 21       |
|                    | 3-6(1) Situation of Lowland Irrigation                                                                         | 22       |
| ,                  | (1) Aceh Province                                                                                              | 23       |
|                    | 3-6(2) (2) South Sumatera Province                                                                             | 23       |
|                    | 3-6(3) (3) Lampung Province                                                                                    | 24       |
| •                  | 3- 7 Rice Production in Indonesia (1973-1900)                                                                  | 25       |
|                    | 3- 9 The Production Status of Agricultural Products                                                            |          |
|                    | in Indonesia                                                                                                   | 26       |
|                    | 7-10 Area Harvested, Production and Yield OL                                                                   |          |
|                    | Food Crone in Indonesia (19/3-19/9)                                                                            | 27       |
|                    | 3-11 Target and Past Record of Rice Production in PELITA III in South Supatera Province                        | 28       |
|                    | 3-12 Production of Food Crops in 1980 in South                                                                 | 20       |
|                    | Sumatera Province                                                                                              | 28       |