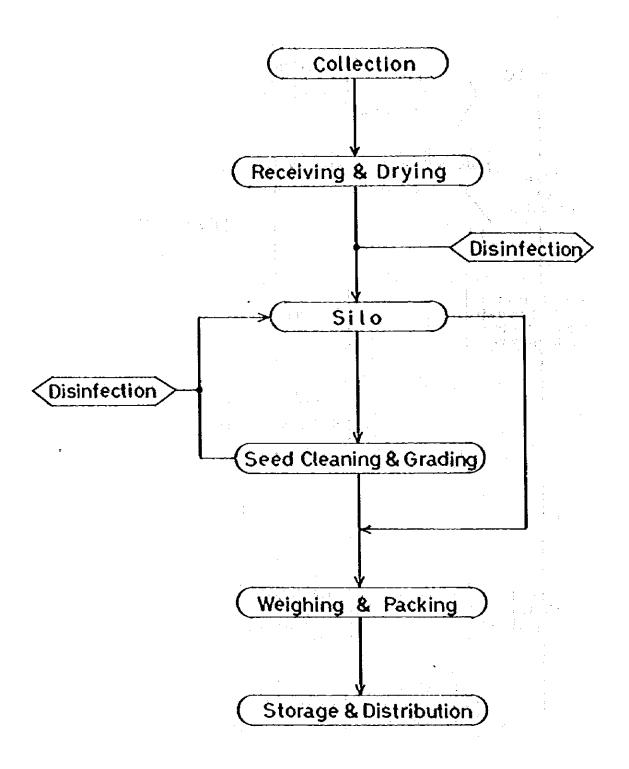

#### CHAPTER VIII SOCIO ECONOMIC IMPACTS

The project will give the following socio-economic impacts to Indonesia.

- (1). The project will bear the Indonesian Food Policy for self-sufficiency, and contribute significantly to release from their food shortage and to the stabilization of national life through the sufficient food supply.
- (2). The project will also conserve scarce foreign exchange by the limiting import of rice.
- (3). The project will support government price policy for food, and contribute to the stabilization of consumer's price and producer's price of rice in Indonesia.
- (4). The project would stimulate paddy producers in outer possesion of Indonesia to have more planted areas and to increase paddy production due to farmer's confidence in improved dominant seeds projected by the government, and it would finally promote rural socio-economic development in objective provinces.
  - (5). The project ensures the permanent employment for additional agricultural technician, besides the construction or rehabilitation works of C.S.F, M.S.F and S.P.C would create additional job opportunities for unemployed labors.