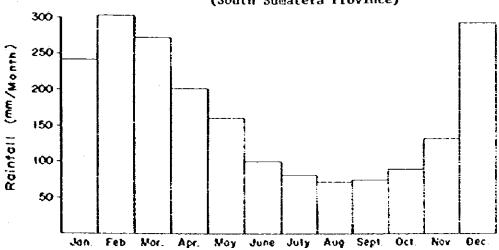

# CONTENTS

| CHAPTER 1          |                                                                                                                |          |
|--------------------|----------------------------------------------------------------------------------------------------------------|----------|
| rable<br>Reference | 1-1 Seed Terminology 1-1 Scope of Works                                                                        | 1 2      |
| CHAPTER, 2         |                                                                                                                |          |
|                    | 2- 1 Areas and Population of Indonesia 1980                                                                    | 9.       |
| Table              | ு இது இந்து இருந்து இது இது இருந்து இர | 10       |
| -                  | 1980                                                                                                           | 10       |
|                    | 2-4 Farm Households Classified by Scale, 1973<br>2-5 Trend of Popuration and Numbers of Workers and            | 11       |
|                    | Agricultural Korkers                                                                                           | 11       |
|                    | 2-6 Export of Agricultural and Forest Products                                                                 | 12       |
|                    | 2-7 Areas of the Agricultural Land                                                                             | 12       |
|                    | 2-8 Trend of Pood Crop Production of Indonesia<br>2-9(1) Target of Production and Consumption of Rice          | 13       |
|                    | for Self Sufficient                                                                                            | 13       |
|                    | Five - Years Development Plan                                                                                  | 14       |
|                    | 2-10 Rice Production by Region of Indonesia, 1980                                                              | 15       |
| Reference          | 2-1 Major Objectives of Agricultural Development in PELITA III                                                 | 16       |
| CHAPTER 3          |                                                                                                                |          |
| Table              | 3-1 Area and Population of Indonesia by Province in                                                            |          |
|                    | 1976                                                                                                           | 17       |
|                    | 3- 2 Temperature in South Sumatera province (1976-1980)                                                        | 18       |
| . V                |                                                                                                                | 19<br>19 |
|                    | 3- 3(2) Honthly Rainy Days (1974-1978) (Aceh)                                                                  | 13       |
|                    | (South Sugatera)                                                                                               | 20       |
| •                  | 3- 4(2) Monthly Rainy Days 1976-1980 (South Sumatera)                                                          | 20       |
|                    | 3. S(1) Monthly Rainfall in Lampung Province                                                                   | 2 1      |
| ·                  | 3- 5(2) Monthly Rainy Days in Lampung Province                                                                 | 21       |
|                    | 3-6(1) Situation of Lowland Irrigation                                                                         | 22       |
| ,                  | (1) Aceh Province                                                                                              | 23       |
|                    | 3-6(2) (2) South Sumatera Province                                                                             | 23       |
|                    | 3-6(3) (3) Lampung Province                                                                                    | 24       |
| •                  | 3- 7 Rice Production in Indonesia (1973-1900)                                                                  | 25       |
|                    | 3- 9 The Production Status of Agricultural Products                                                            |          |
|                    | in Indonesia                                                                                                   | 26       |
|                    | 7-10 Area Harvested, Production and Yield OL                                                                   |          |
|                    | Food Crone in Indonesia (19/3-19/9)                                                                            | 27       |
|                    | 3-11 Target and Past Record of Rice Production in PELITA III in South Supatera Province                        | 28       |
|                    | 3-12 Production of Food Crops in 1980 in South                                                                 | 20       |
|                    | Sumatera Province                                                                                              | 28       |