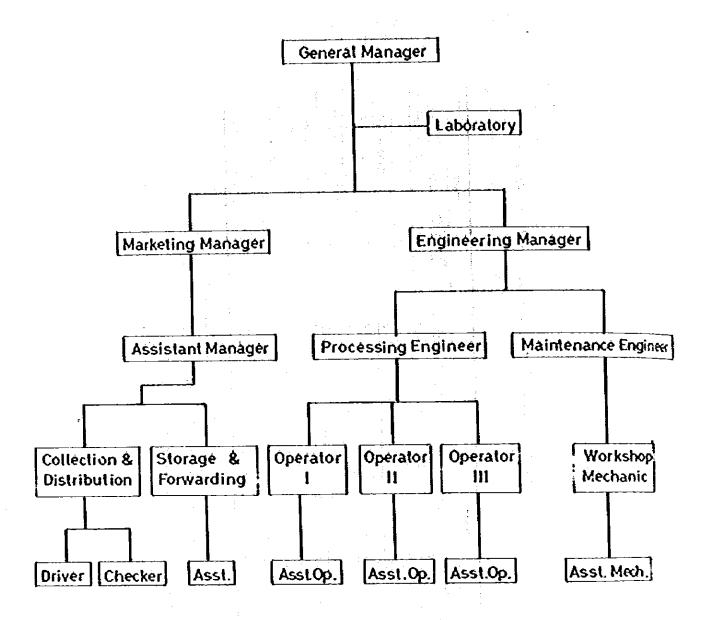

| ***     | 2      | 9         | 8(16) × 170     |
| ;           | ADC Lahac        | 7           | 3 (6)   | 3 (6) | 4       | 2      | 8         | 8(16) × 160     |
|             | Tugu-Muryo       | 1           | 3 (6)   | 3 (6) | 2       |        | 4         | 6 (1) × 200     |
| ن           | Wonodadi         |             | 3 (6)   | 3 (6) | 2       |        | 7         | 6(12) × 200     |
| ဒ္ဓါ        | Karang-Endah     | -4          | 3 (6)   | (9)   | 7       | 7      | 7         | 6(12) × 200     |
| 17.         | だまり、この名してのあり     | <b>-</b> -₹ | 9       | 9) 6  | •0      | 61     |           | 2 × 100701      |

Required number of the staffs indicated in blanket Showing, the assignment when the operation of receiving eleaning of paddy and packing are conducted simultaneously.



Fig. 5 - 1 Organization Scheme of Seed Processing & Distribution Center



Fig. 5 - 2 PROCUREMENT ORGANIZATION SCHEME for E.S.



Fig. 5 - 3 Operation system of S.P.C.

Table 6 - 1 Summary of Project Costs Estimated at 1982 Price

|