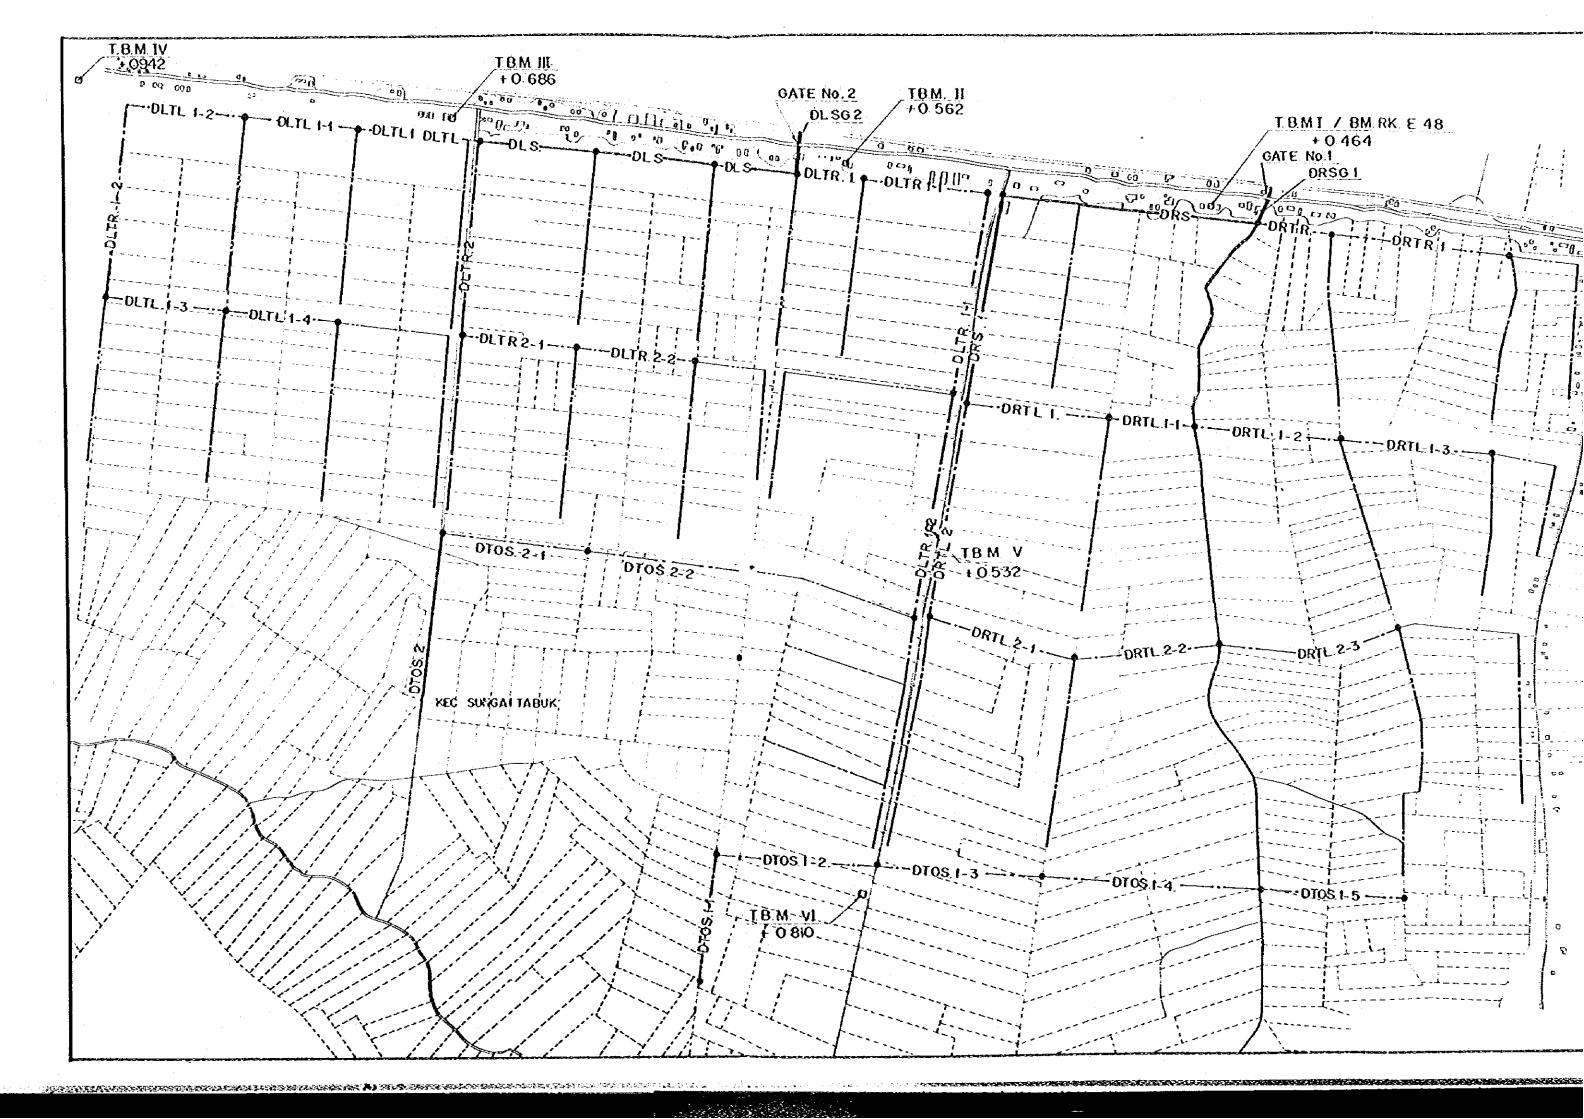

TITLE OF DRAWING

FLOW DIAGRM OF DRAINAGE SYSTEM (1)

JAPAN INTERNATIONAL COOPERATION AGENCY DWG. NO.
TO KYO
8

Language William Commence

SECTION A-A

SECTION B-B

| <del></del> |     | r   |     |     |     |     |     |     |     |     | ( m ) |
|-------------|-----|-----|-----|-----|-----|-----|-----|-----|-----|-----|-------|
|             | Ll  | Bt  | Ht  | Lb  | 86  | нь  | Gi  | G2  | Wa  | Wb  | Wc    |
| TYPE I      | 1.5 | 0.3 | 0.6 | 1.4 | 2.1 | 0.6 | 0.3 | 0.3 | 0.3 | 0.3 | 0.5   |
| I           | 1.5 | 0.4 | 0.7 | 1.4 | 2.4 | 0.7 | 0.4 | 0.3 | 0.3 | 0.3 | 0.5   |
|             | 1.5 | 0.5 | 8.0 | 1.6 | 2.7 | 0.8 | 0.5 | 0.3 | 0.3 | 0.3 | 0.5   |
| IV          | 1.5 | 0.6 | 0.9 | 1.6 | 3.0 | 0.9 | 0.6 | 0.3 | 0.3 | 0.3 | 0.6   |
| V           | 1.5 | 0.7 | 1.0 | 1.8 | 3.8 | 1.0 | 0.7 | 0.3 | 0.3 | 0.3 | 0.6   |