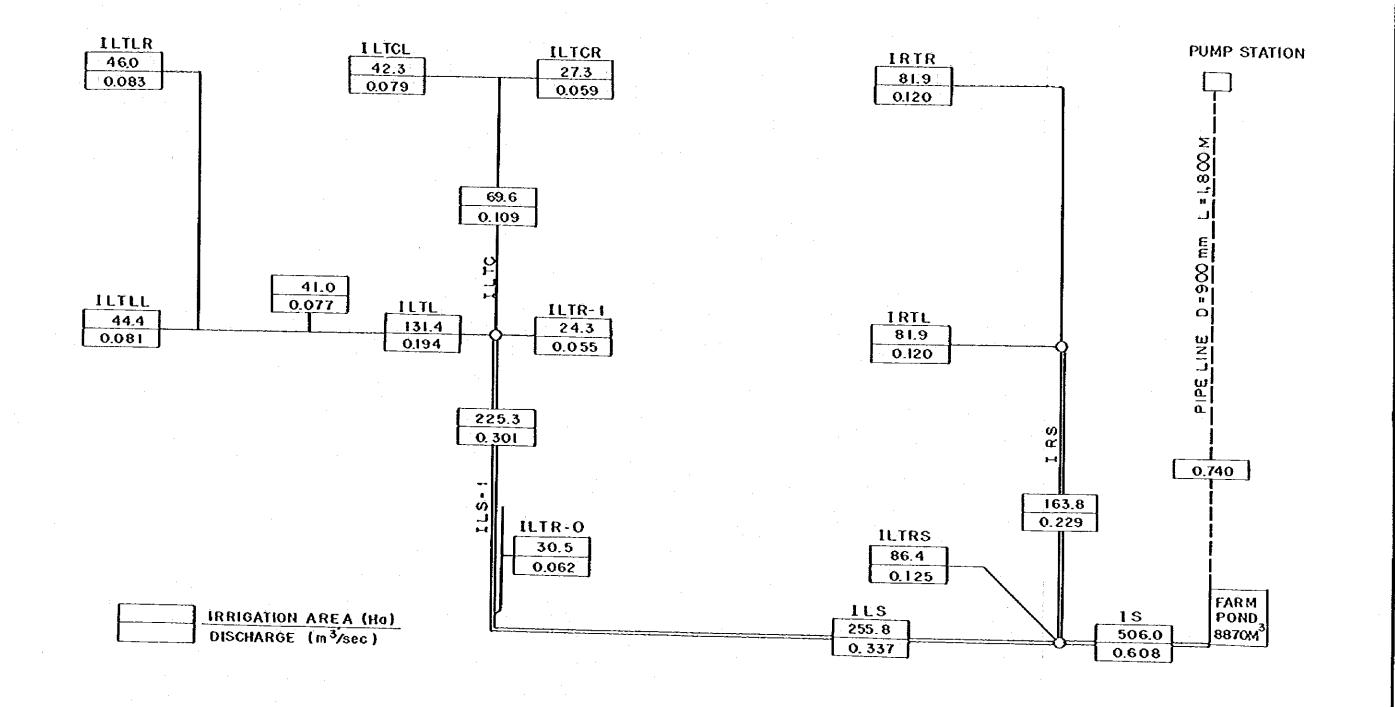

CONSTRUCTION OF PILOT SCHEME FACILITIES
IN RIAM KANAN
TITLE OF ORAWING
FLOW DIAGRAM OF IRRIGATION SYSTEM(1)
JAPAN INTERNATIONAL COOPERATION AGENCY DWG NO.
TOKYO 6

DISCHARGE (m³/sec)

CONSTRUCTION OF PLOT SCHEME FACILITIES IN RIAM KANAN