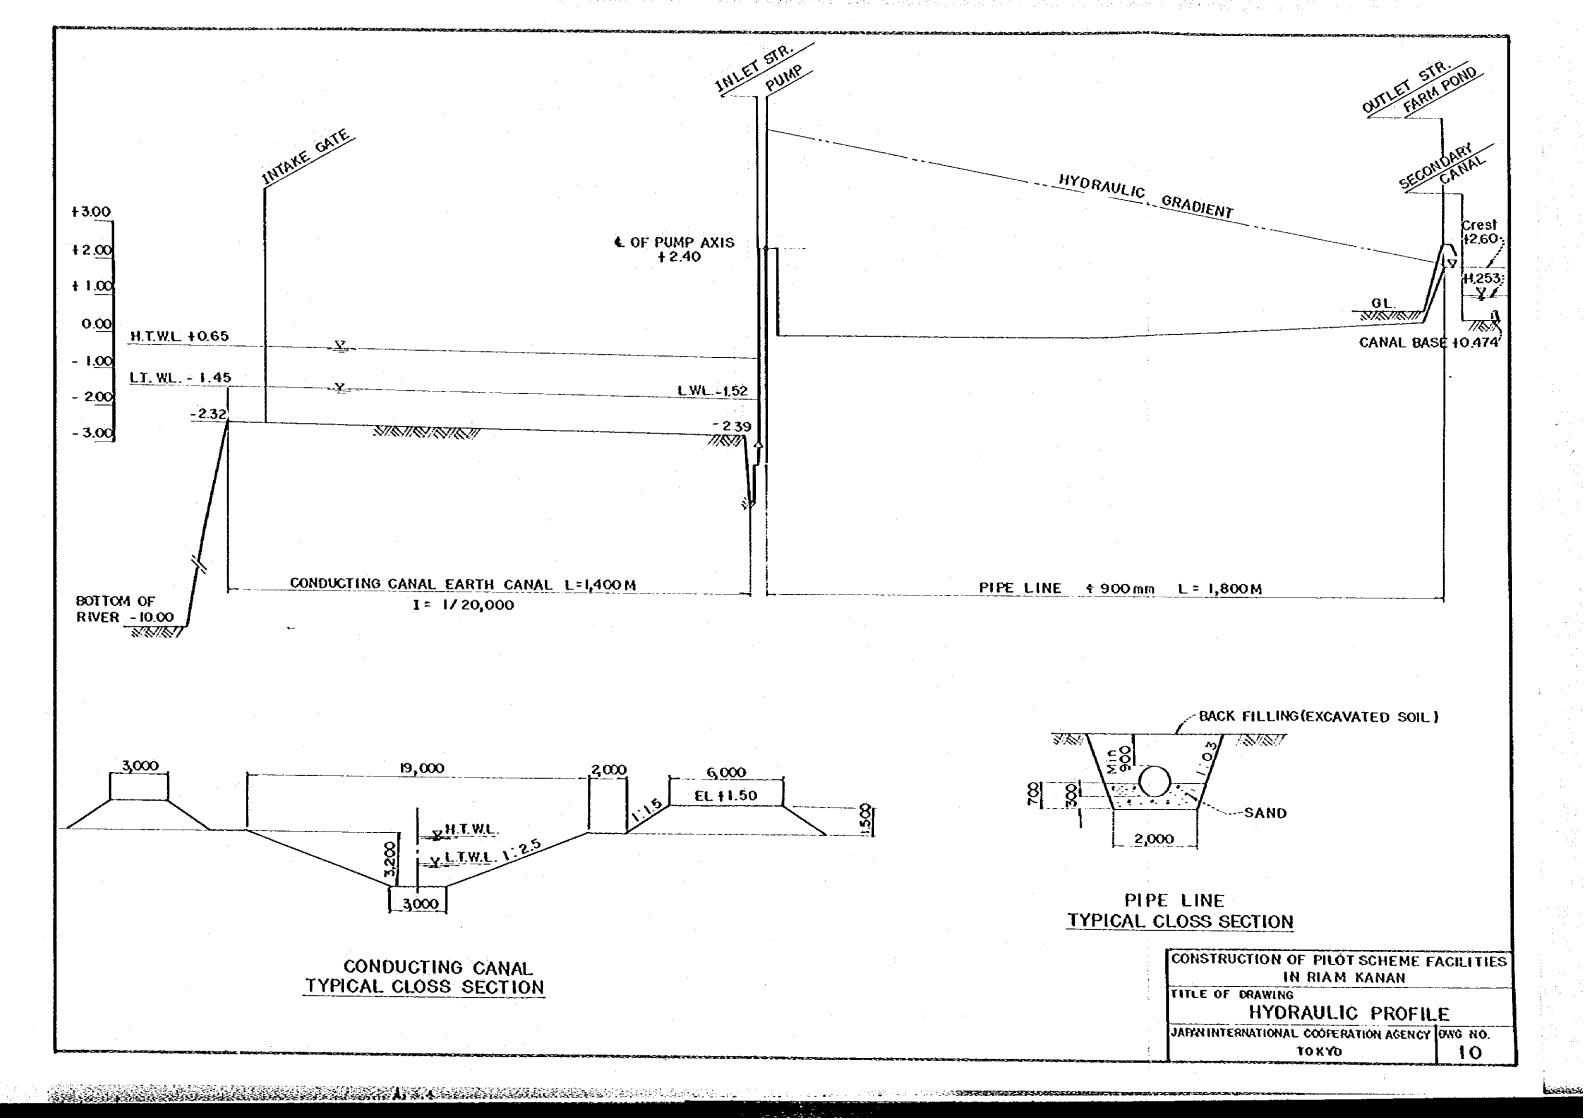

CONSTRUCTION OF PILOT SCHEME FACILITIES
IN RIAM KANAN
TITLE OF ORAWING
FLOW DIAGRAM OF IRRIGATION SYSTEM(1)
JAPAN INTERNATIONAL COOPERATION AGENCY DWG NO.
TOKYO 6





DISCHARGE (m³/sec)

CONSTRUCTION OF PLOT SCHEME FACILITIES IN RIAM KANAN

TITLE OF DRAWING

FLOW DIAGRM OF DRAINAGE SYSTEM (1)

JAPAN INTERNATIONAL COOPERATION AGENCY DWG. NO.
TO KYO
8

Language William Commence























SECTION A-A



SECTION B-B

| <del></del> |     | r   |     |     |     |     |     |     |     |     | ( m ) |
|-------------|-----|-----|-----|-----|-----|-----|-----|-----|-----|-----|-------|
|             | Ll  | Bt  | Ht  | Lb  | 86  | нь  | Gi  | G2  | Wa  | Wb  | Wc    |
| TYPE I      | 1.5 | 0.3 | 0.6 | 1.4 | 2.1 | 0.6 | 0.3 | 0.3 | 0.3 | 0.3 | 0.5   |
| I           | 1.5 | 0.4 | 0.7 | 1.4 | 2.4 | 0.7 | 0.4 | 0.3 | 0.3 | 0.3 | 0.5   |
|             | 1.5 | 0.5 | 8.0 | 1.6 | 2.7 | 0.8 | 0.5 | 0.3 | 0.3 | 0.3 | 0.5   |
| IV          | 1.5 | 0.6 | 0.9 | 1.6 | 3.0 | 0.9 | 0.6 | 0.3 | 0.3 | 0.3 | 0.6   |
| V           | 1.5 | 0.7 | 1.0 | 1.8 | 3.8 | 1.0 | 0.7 | 0.3 | 0.3 | 0.3 | 0.6   |

CONSTRUCTION OF PILOT SCHEME FACILITIES IN RIAM KANAN

TITLE OF DRAWING

TYPICA