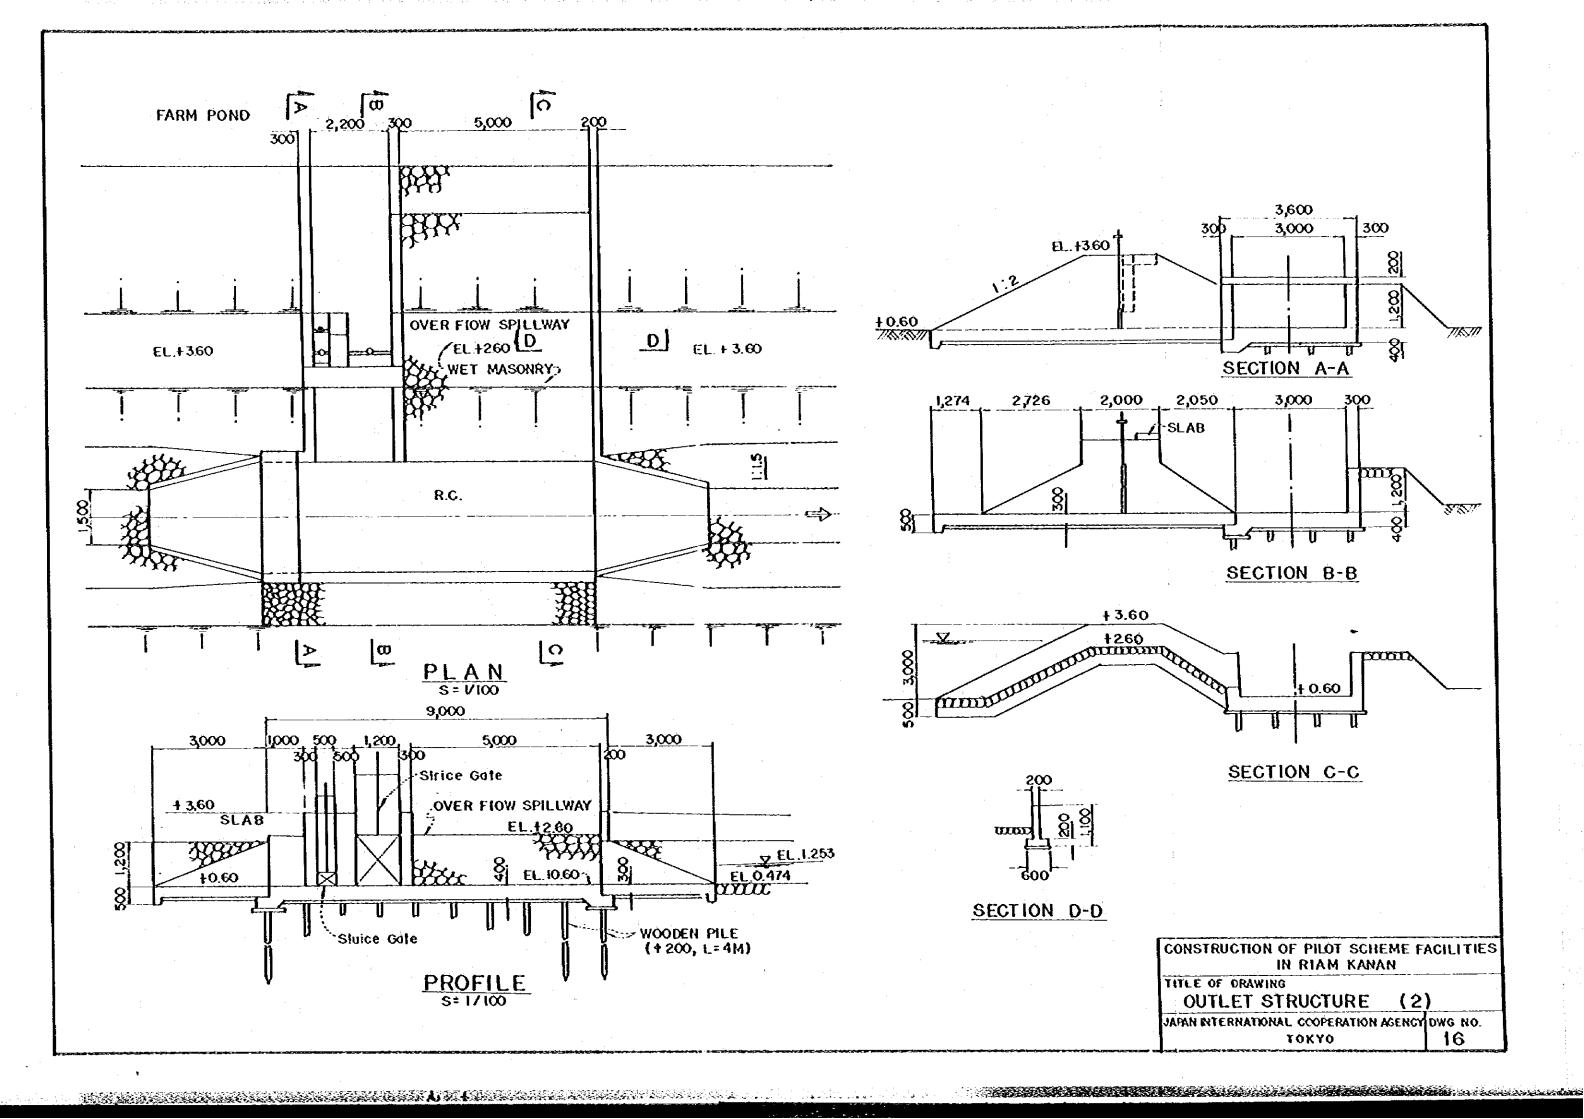

SECTION B-B

(m)

|   |        |     |     |     |     |     |     |     |     |     |      | Z-117 |
|---|--------|-----|-----|-----|-----|-----|-----|-----|-----|-----|------|-------|
|   |        | J.  | Ls  | Lt  | В   | Bı  | B2  | H   | Hı  | H2  | Ts   | Bs    |
|   | TYPE I | 2.6 | 2.0 | 1.5 | 0.3 | 0.8 | 0.5 | 1.1 | 0.6 | 0.5 | 0.15 | 0.9   |
|   | n.     | 2.6 | 2.0 | 1.5 | 0.4 | 0.9 | 0.5 | 1.2 | 0.7 | 0.5 | 0.15 | 1.0   |
|   | M      | 2.6 | 2.0 | 1.5 | 0.5 | 1.0 | 0.6 | 1.3 | 0.8 | 0.5 | 0.15 | 1.1   |
|   | V      | 2.6 | 2.0 | 1.5 | 0.6 | 1.1 | 0.6 | 1.4 | 0.9 | 0.5 | 0.15 | 1.2   |
| . | V      | 2.6 | 2.0 | 1.5 | 0.7 | 1.2 | 0.7 | 1.5 | 1.0 | 0.5 | 0.15 | 1.3   |

CONSTRUCTION OF PILOT SCHEME FACILITIES
IN RIAM KANAN

TITLE OF DRAWING

TYPICAL DRAWING OF CULVERT

JAPAN INTERNATIONAL COOPERATION AGENCY DWG. NO.

TOKYO 18

PLAN s=1:100

CROSS SECTION A - A S=1:100

CROSS SECTION C-C S=1:100