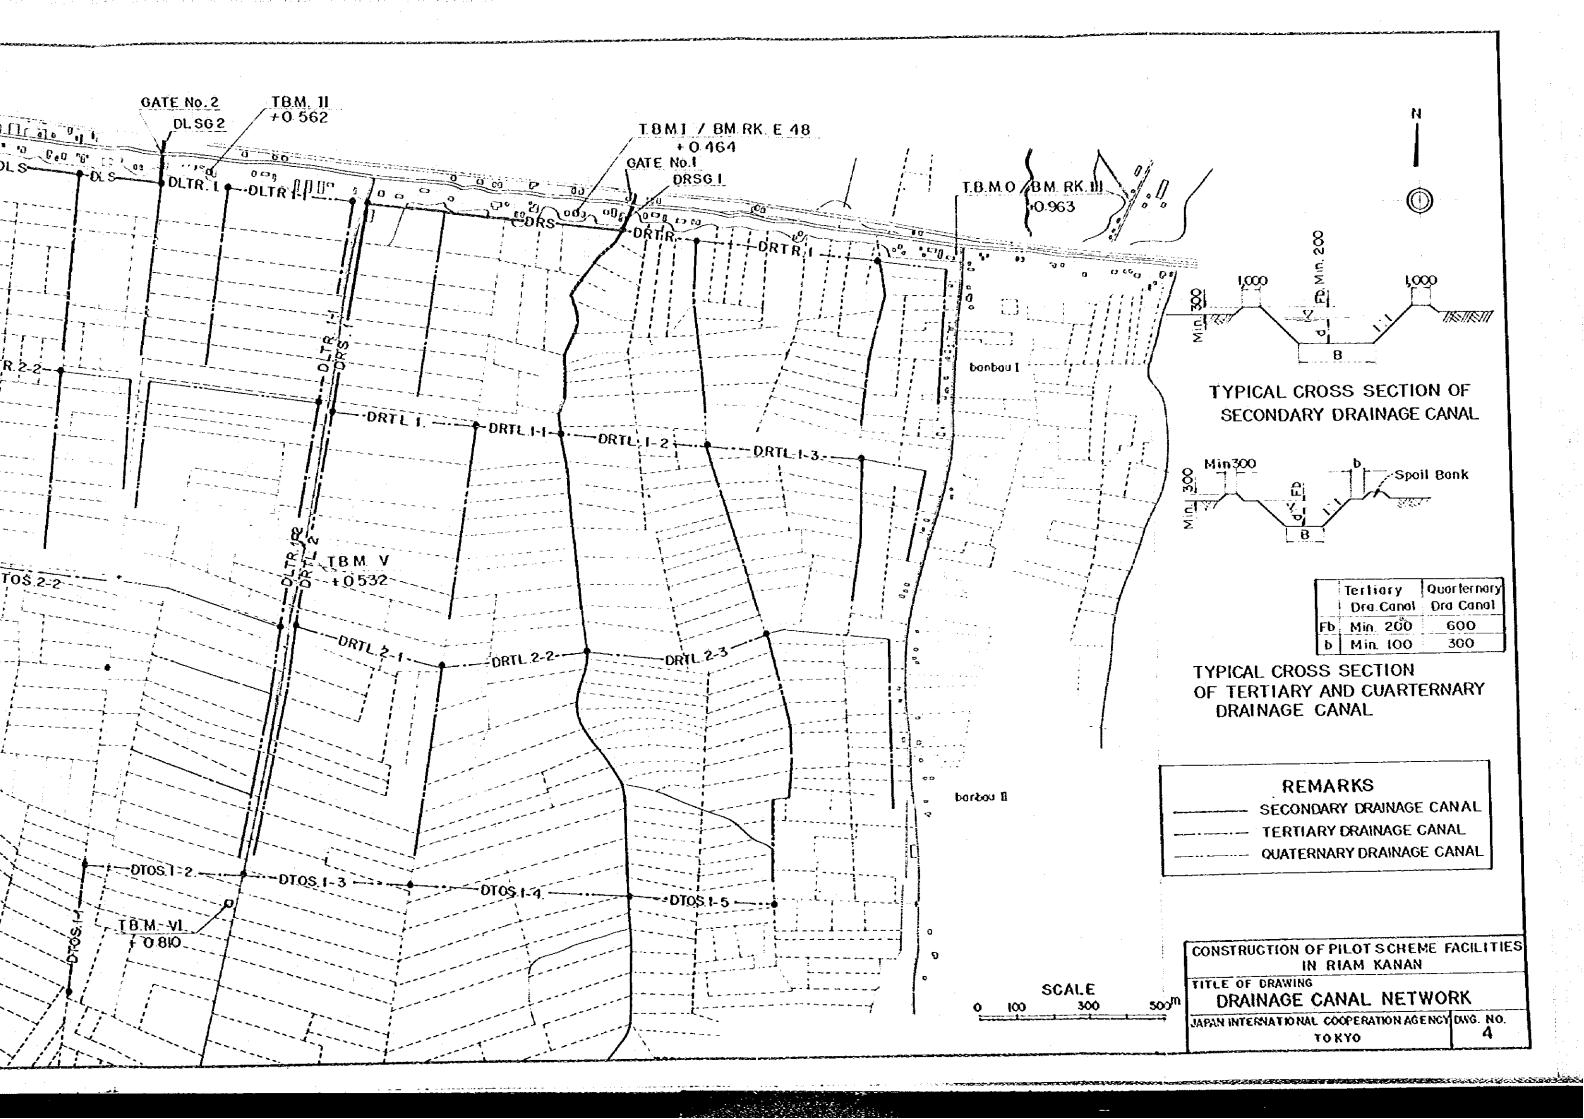

TITLE OF DRAWING

FLOW DIAGRM OF DRAINAGE SYSTEM (1)

JAPAN INTERNATIONAL COOPERATION AGENCY DWG. NO.
TO KYO
8

Language William Commence

SECTION A-A

SECTION B-B

| <del></del> |     | r   |     |     |     |     |     |     |     |     | ( m ) |
|-------------|-----|-----|-----|-----|-----|-----|-----|-----|-----|-----|-------|
|             | Ll  | Bt  | Ht  | Lb  | 86  | нь  | Gi  | G2  | Wa  | Wb  | Wc    |
| TYPE I      | 1.5 | 0.3 | 0.6 | 1.4 | 2.1 | 0.6 | 0.3 | 0.3 | 0.3 | 0.3 | 0.5   |
| I           | 1.5 | 0.4 | 0.7 | 1.4 | 2.4 | 0.7 | 0.4 | 0.3 | 0.3 | 0.3 | 0.5   |
|             | 1.5 | 0.5 | 8.0 | 1.6 | 2.7 | 0.8 | 0.5 | 0.3 | 0.3 | 0.3 | 0.5   |
| IV          | 1.5 | 0.6 | 0.9 | 1.6 | 3.0 | 0.9 | 0.6 | 0.3 | 0.3 | 0.3 | 0.6   |
| V           | 1.5 | 0.7 | 1.0 | 1.8 | 3.8 | 1.0 | 0.7 | 0.3 | 0.3 | 0.3 | 0.6   |