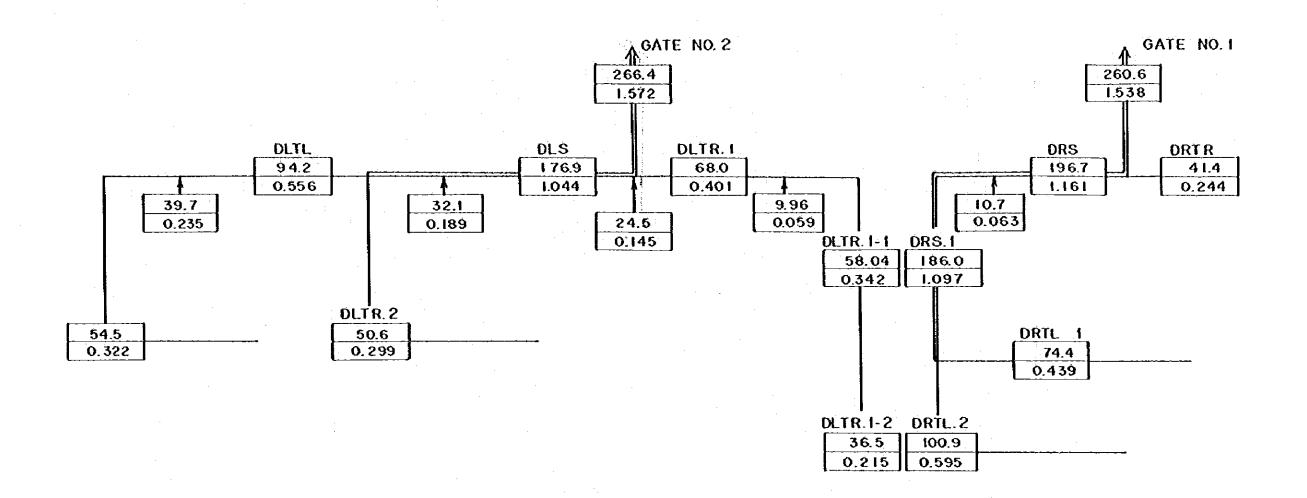

TITLE OF DRAWING

FLOW DIAGRM OF DRAINAGE SYSTEM (1)

JAPAN INTERNATIONAL COOPERATION AGENCY DWG. NO.
TO KYO
8

Language William Commence

SECTION A-A

SECTION B-B

| <del></del> |     | r   |     |     |     |     |     |     |     |     | ( m ) |
|-------------|-----|-----|-----|-----|-----|-----|-----|-----|-----|-----|-------|
|             | Ll  | Bt  | Ht  | Lb  | 86  | нь  | Gi  | G2  | Wa  | Wb  | Wc    |
| TYPE I      | 1.5 | 0.3 | 0.6 | 1.4 | 2.1 | 0.6 | 0.3 | 0.3 | 0.3 | 0.3 | 0.5   |
| I           | 1.5 | 0.4 | 0.7 | 1.4 | 2.4 | 0.7 | 0.4 | 0.3 | 0.3 | 0.3 | 0.5   |
|             | 1.5 | 0.5 | 8.0 | 1.6 | 2.7 | 0.8 | 0.5 | 0.3 | 0.3 | 0.3 | 0.5   |
| IV          | 1.5 | 0.6 | 0.9 | 1.6 | 3.0 | 0.9 | 0.6 | 0.3 | 0.3 | 0.3 | 0.6   |
| V           | 1.5 | 0.7 | 1.0 | 1.8 | 3.8 | 1.0 | 0.7 | 0.3 | 0.3 | 0.3 | 0.6   |