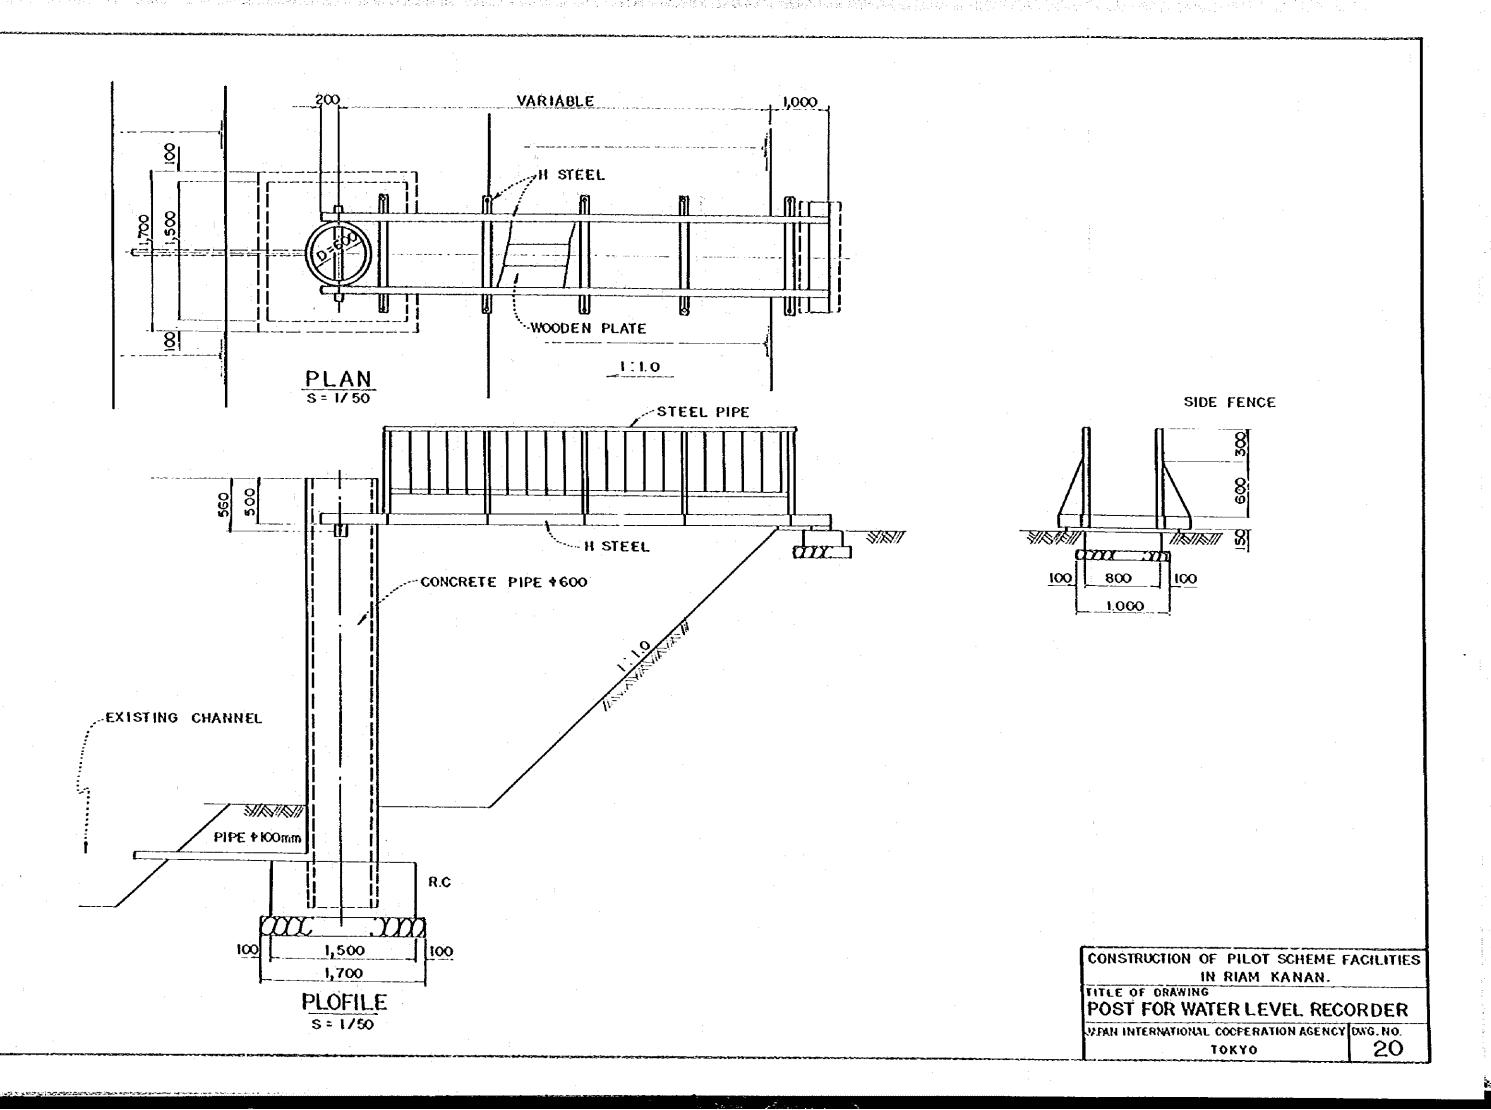

TITLE OF DRAWING

FLOW DIAGRM OF DRAINAGE SYSTEM (1)

JAPAN INTERNATIONAL COOPERATION AGENCY DWG. NO.
TO KYO
8

Language William Commence

SECTION A-A

SECTION B-B

| <del></del> |     | r   |     |     |     |     |     |     |     |     | ( m ) |
|-------------|-----|-----|-----|-----|-----|-----|-----|-----|-----|-----|-------|
|             | Ll  | Bt  | Ht  | Lb  | 86  | нь  | Gi  | G2  | Wa  | Wb  | Wc    |
| TYPE I      | 1.5 | 0.3 | 0.6 | 1.4 | 2.1 | 0.6 | 0.3 | 0.3 | 0.3 | 0.3 | 0.5   |
| I           | 1.5 | 0.4 | 0.7 | 1.4 | 2.4 | 0.7 | 0.4 | 0.3 | 0.3 | 0.3 | 0.5   |
|             | 1.5 | 0.5 | 8.0 | 1.6 | 2.7 | 0.8 | 0.5 | 0.3 | 0.3 | 0.3 | 0.5   |
| IV          | 1.5 | 0.6 | 0.9 | 1.6 | 3.0 | 0.9 | 0.6 | 0.3 | 0.3 | 0.3 | 0.6   |
| V           | 1.5 | 0.7 | 1.0 | 1.8 | 3.8 | 1.0 | 0.7 | 0.3 | 0.3 | 0.3 | 0.6   |