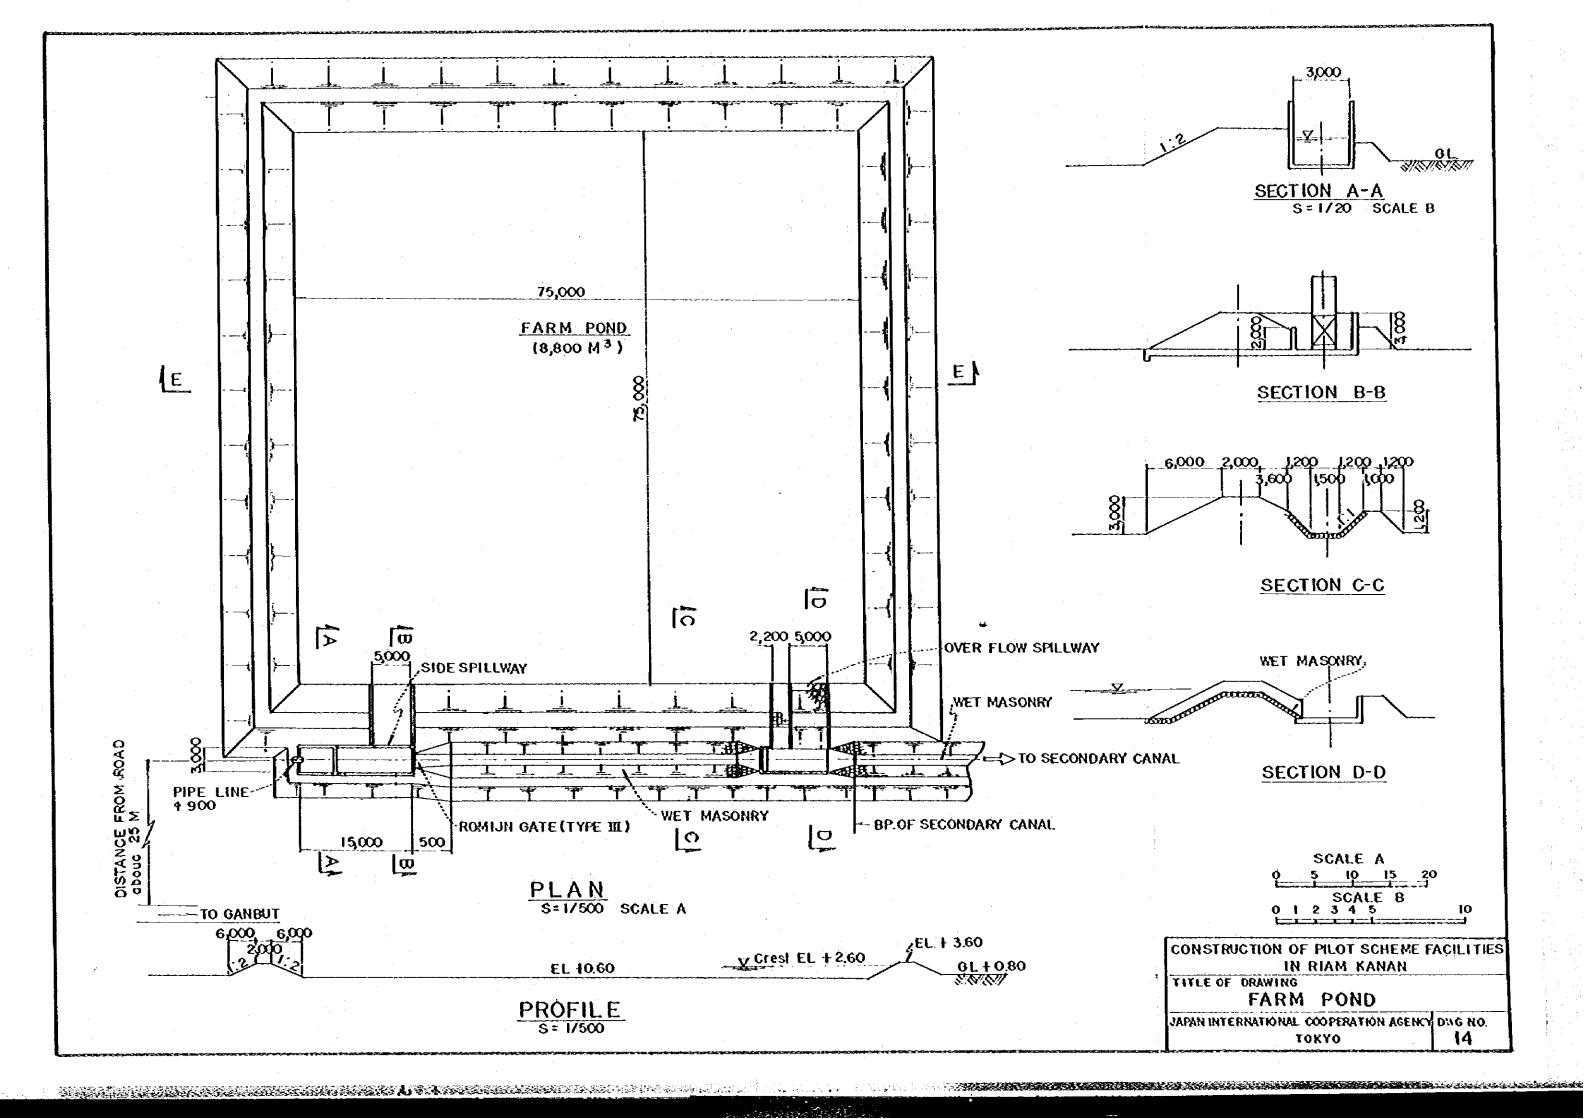

TITLE OF DRAWING

FLOW DIAGRM OF DRAINAGE SYSTEM (1)

JAPAN INTERNATIONAL COOPERATION AGENCY DWG. NO.
TO KYO
8

Language William Commence

SECTION A-A

SECTION B-B

| <del></del> |     | r   |     |     |     |     |     |     |     |     | ( m ) |
|-------------|-----|-----|-----|-----|-----|-----|-----|-----|-----|-----|-------|
|             | Ll  | Bt  | Ht  | Lb  | 86  | нь  | Gi  | G2  | Wa  | Wb  | Wc    |
| TYPE I      | 1.5 | 0.3 | 0.6 | 1.4 | 2.1 | 0.6 | 0.3 | 0.3 | 0.3 | 0.3 | 0.5   |
| I           | 1.5 | 0.4 | 0.7 | 1.4 | 2.4 | 0.7 | 0.4 | 0.3 | 0.3 | 0.3 | 0.5   |
|             | 1.5 | 0.5 | 8.0 | 1.6 | 2.7 | 0.8 | 0.5 | 0.3 | 0.3 | 0.3 | 0.5   |
| IV          | 1.5 | 0.6 | 0.9 | 1.6 | 3.0 | 0.9 | 0.6 | 0.3 | 0.3 | 0.3 | 0.6   |
| V           | 1.5 | 0.7 | 1.0 | 1.8 | 3.8 | 1.0 | 0.7 | 0.3 | 0.3 | 0.3 | 0.6   |