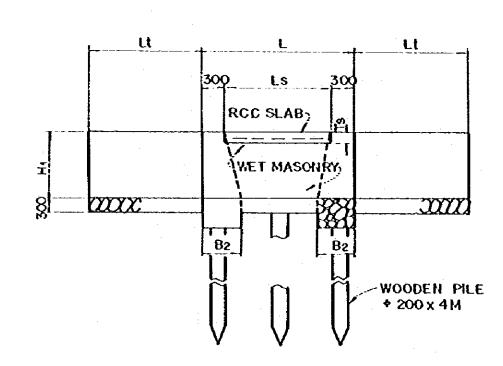

SECTION B-B

(m)

|   |        |     |     |     |     |     |     |     |     |     |      | Z-117 |
|---|--------|-----|-----|-----|-----|-----|-----|-----|-----|-----|------|-------|
|   |        | J.  | Ls  | Lt  | В   | Bı  | B2  | H   | Hı  | H2  | Ts   | Bs    |
|   | TYPE I | 2.6 | 2.0 | 1.5 | 0.3 | 0.8 | 0.5 | 1.1 | 0.6 | 0.5 | 0.15 | 0.9   |
|   | n.     | 2.6 | 2.0 | 1.5 | 0.4 | 0.9 | 0.5 | 1.2 | 0.7 | 0.5 | 0.15 | 1.0   |
|   | M      | 2.6 | 2.0 | 1.5 | 0.5 | 1.0 | 0.6 | 1.3 | 0.8 | 0.5 | 0.15 | 1.1   |
|   | V      | 2.6 | 2.0 | 1.5 | 0.6 | 1.1 | 0.6 | 1.4 | 0.9 | 0.5 | 0.15 | 1.2   |
| . | V      | 2.6 | 2.0 | 1.5 | 0.7 | 1.2 | 0.7 | 1.5 | 1.0 | 0.5 | 0.15 | 1.3   |

CONSTRUCTION OF PILOT SCHEME FACILITIES
IN RIAM KANAN

TITLE OF DRAWING

TYPICAL DRAWING OF CULVERT

JAPAN INTERNATIONAL COOPERATION AGENCY DWG. NO.

TOKYO 18

PLAN s=1:100

CROSS SECTION A - A S=1:100

CROSS SECTION C-C S=1:100