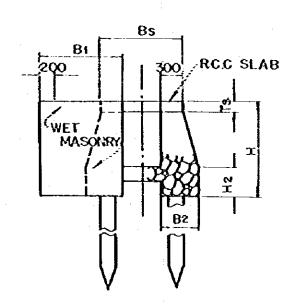

SECTION B-B

(m)

|   |        |     |     |     |     |     |     |     |     |     |      | Z-117 |
|---|--------|-----|-----|-----|-----|-----|-----|-----|-----|-----|------|-------|
|   |        | J.  | Ls  | Lt  | В   | Bı  | B2  | H   | Hı  | H2  | Ts   | Bs    |
|   | TYPE I | 2.6 | 2.0 | 1.5 | 0.3 | 0.8 | 0.5 | 1.1 | 0.6 | 0.5 | 0.15 | 0.9   |
|   | n.     | 2.6 | 2.0 | 1.5 | 0.4 | 0.9 | 0.5 | 1.2 | 0.7 | 0.5 | 0.15 | 1.0   |
|   | M      | 2.6 | 2.0 | 1.5 | 0.5 | 1.0 | 0.6 | 1.3 | 0.8 | 0.5 | 0.15 | 1.1   |
|   | V      | 2.6 | 2.0 | 1.5 | 0.6 | 1.1 | 0.6 | 1.4 | 0.9 | 0.5 | 0.15 | 1.2   |
| . | V      | 2.6 | 2.0 | 1.5 | 0.7 | 1.2 | 0.7 | 1.5 | 1.0 | 0.5 | 0.15 | 1.3   |

CONSTRUCTION OF PILOT SCHEME FACILITIES
IN RIAM KANAN

TITLE OF DRAWING

TYPICAL DRAWING OF CULVERT

JAPAN INTERNATIONAL COOPERATION AGENCY DWG. NO.

TOKYO 18

PLAN s=1:100

CROSS SECTION A - A S=1:100

CROSS SECTION C-C S=1:100