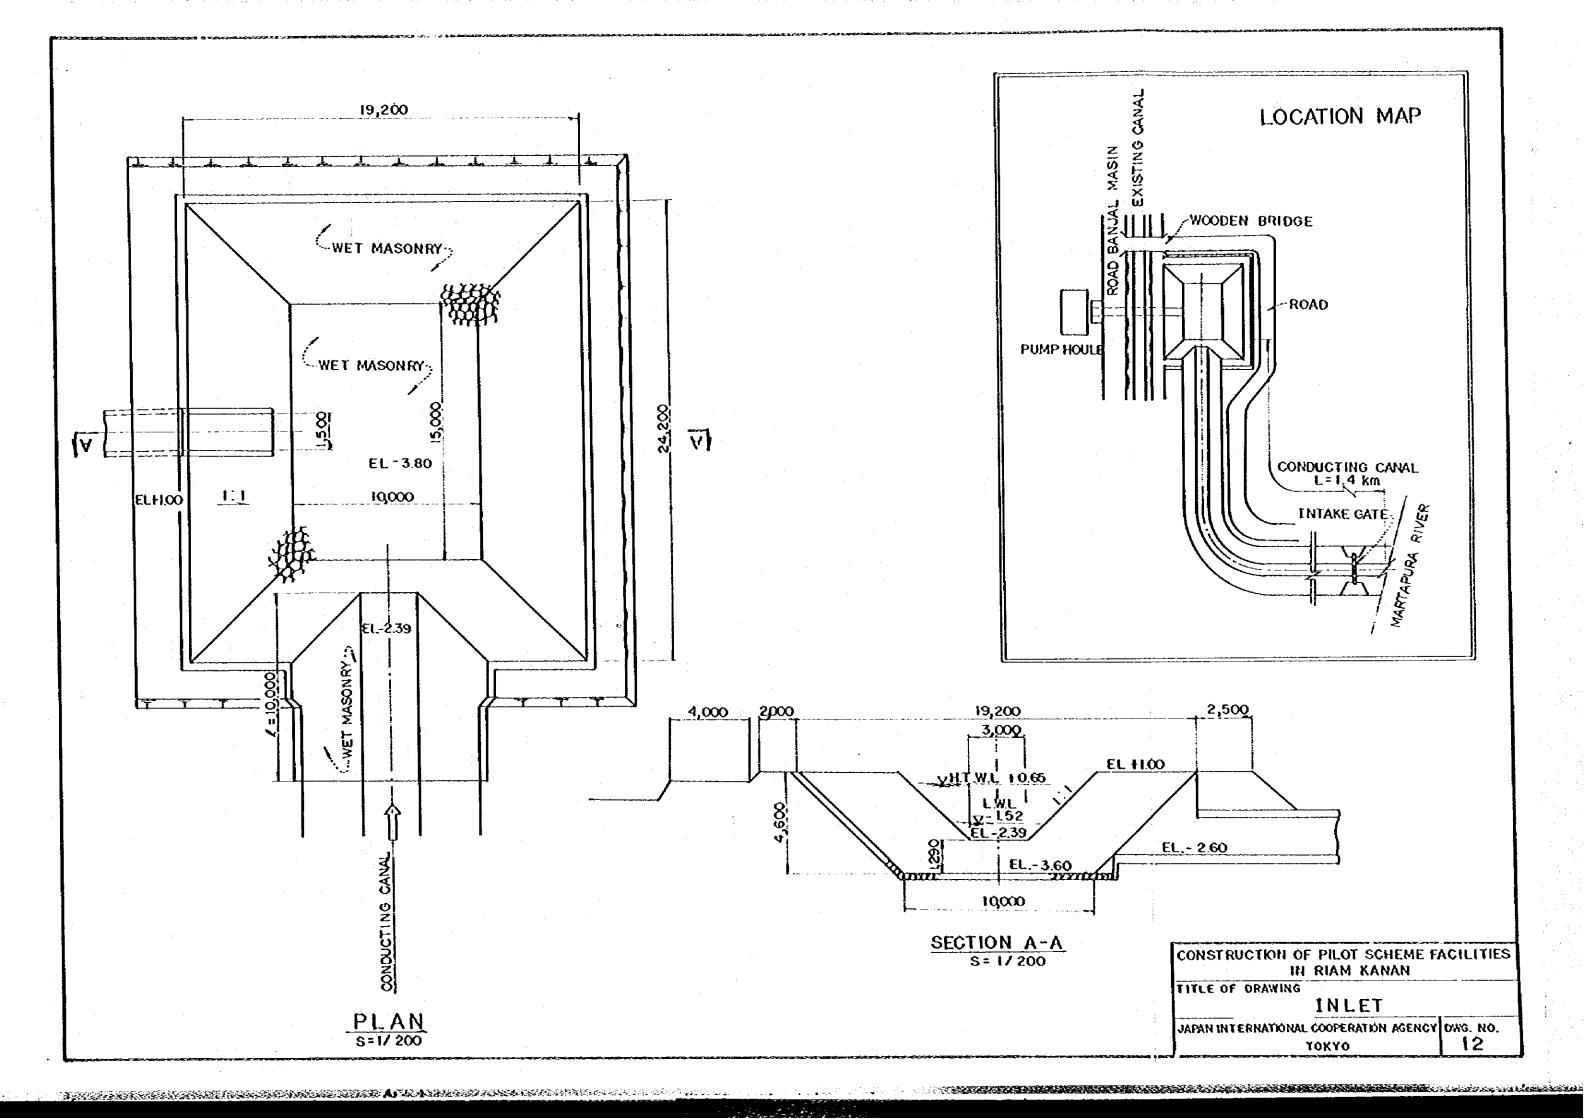

CONSTRUCTION OF PILOT SCHEME FACILITIES
IN RIAM KANAN
TITLE OF ORAWING
FLOW DIAGRAM OF IRRIGATION SYSTEM(1)
JAPAN INTERNATIONAL COOPERATION AGENCY DWG NO.
TOKYO 6





DISCHARGE (m³/sec)

CONSTRUCTION OF PLOT SCHEME FACILITIES IN RIAM KANAN

TITLE OF DRAWING

FLOW DIAGRM OF DRAINAGE SYSTEM (1)

JAPAN INTERNATIONAL COOPERATION AGENCY DWG. NO.
TO KYO
8

Language William Commence























SECTION A-A



SECTION B-B

| <del></del> |     | r   |     |     |     |     |     |     |     |     | ( m ) |
|-------------|-----|-----|-----|-----|-----|-----|-----|-----|-----|-----|-------|
|             | Ll  | Bt  | Ht  | Lb  | 86  | нь  | Gi  | G2  | Wa  | Wb  | Wc    |
| TYPE I      | 1.5 | 0.3 | 0.6 | 1.4 | 2.1 | 0.6 | 0.3 | 0.3 | 0.3 | 0.3 | 0.5   |
| I           | 1.5 | 0.4 | 0.7 | 1.4 | 2.4 | 0.7 | 0.4 | 0.3 | 0.3 | 0.3 | 0.5   |
|             | 1.5 | 0.5 | 8.0 | 1.6 | 2.7 | 0.8 | 0.5 | 0.3 | 0.3 | 0.3 | 0.5   |
| IV          | 1.5 | 0.6 | 0.9 | 1.6 | 3.0 | 0.9 | 0.6 | 0.3 | 0.3 | 0.3 | 0.6   |
| V           | 1.5 | 0.7 | 1.0 | 1.8 | 3.8 | 1.0 | 0.7 | 0.3 | 0.3 | 0.3 | 0.6   |

CONSTRUCTION OF PILOT SCHEME FACILITIES IN RIAM KANAN

TITLE OF DRAWING

TYPICAL DR