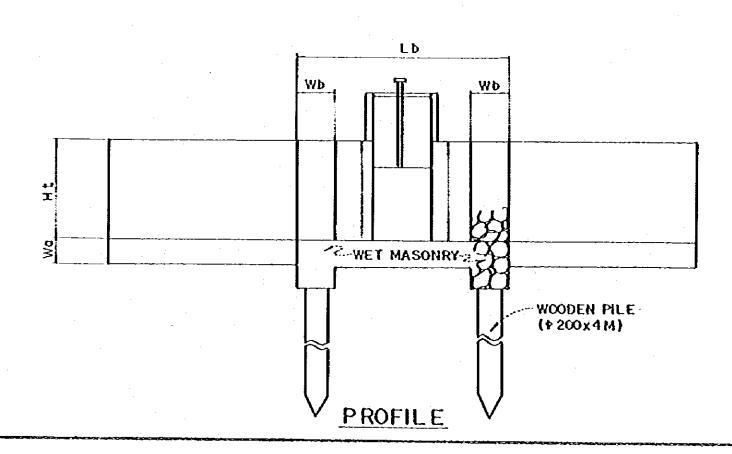

CONSTRUCTION OF PILOT SCHEME FACILITIES IN RIAM KANAN

TITLE OF DRAWING

TYPICAL DRAWING OF DIVISION BOX

UAPAN INTERNATIONAL COOPERATION AGENCY DWG NO.

TOKYO

PROFILE

**PLAN** 

SECTION A-A

SECTION B-B

(m)

|   |        |     |     |     |     |     |     |     |     |     |      | Z-117 |
|---|--------|-----|-----|-----|-----|-----|-----|-----|-----|-----|------|-------|
|   |        | J.  | Ls  | Lt  | В   | Bı  | B2  | H   | Hı  | H2  | Ts   | Bs    |
|   | TYPE I | 2.6 | 2.0 | 1.5 | 0.3 | 0.8 | 0.5 | 1.1 | 0.6 | 0.5 | 0.15 | 0.9   |
|   | n.     | 2.6 | 2.0 | 1.5 | 0.4 | 0.9 | 0.5 | 1.2 | 0.7 | 0.5 | 0.15 | 1.0   |
|   | M      | 2.6 | 2.0 | 1.5 | 0.5 | 1.0 | 0.6 | 1.3 | 0.8 | 0.5 | 0.15 | 1.1   |
|   | V      | 2.6 | 2.0 | 1.5 | 0.6 | 1.1 | 0.6 | 1.4 | 0.9 | 0.5 | 0.15 | 1.2   |
| . | V      | 2.6 | 2.0 | 1.5 | 0.7 | 1.2 | 0.7 | 1.5 | 1.0 | 0.5 | 0.15 | 1.3   |