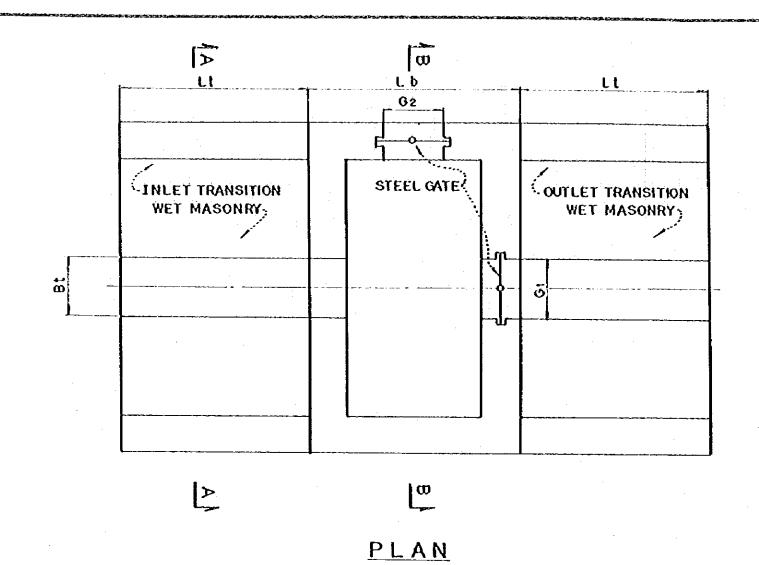

CONSTRUCTION OF PILOT SCHEME FACILITIES IN RIAM KANAN

TITLE OF DRAWING

TYPICAL DRAWING OF DIVISION BOX

UAPAN INTERNATIONAL COOPERATION AGENCY DWG NO.

TOKYO

PROFILE

**PLAN** 

SECTION A-A

SECTION B-B

(m)

|   |        |     |     |     |     |     |     |     |     |     |      | Z-117 |
|---|--------|-----|-----|-----|-----|-----|-----|-----|-----|-----|------|-------|
|   |        | J.  | Ls  | Lt  | В   | Bı  | B2  | H   | Hı  | H2  | Ts   | Bs    |
|   | TYPE I | 2.6 | 2.0 | 1.5 | 0.3 | 0.8 | 0.5 | 1.1 | 0.6 | 0.5 | 0.15 | 0.9   |
|   | n.     | 2.6 | 2.0 | 1.5 | 0.4 | 0.9 | 0.5 | 1.2 | 0.7 | 0.5 | 0.15 | 1.0   |
|   | M      | 2.6 | 2.0 | 1.5 | 0.5 | 1.0 | 0.6 | 1.3 | 0.8 | 0.5 | 0.15 | 1.1   |
|   | V      | 2.6 | 2.0 | 1.5 | 0.6 | 1.1 | 0.6 | 1.4 | 0.9 | 0.5 | 0.15 | 1.2   |
| . | V      | 2.6 | 2.0 | 1.5 | 0.7 | 1.2 | 0.7 | 1.5 | 1.0 | 0.5 | 0.15 | 1.3   |