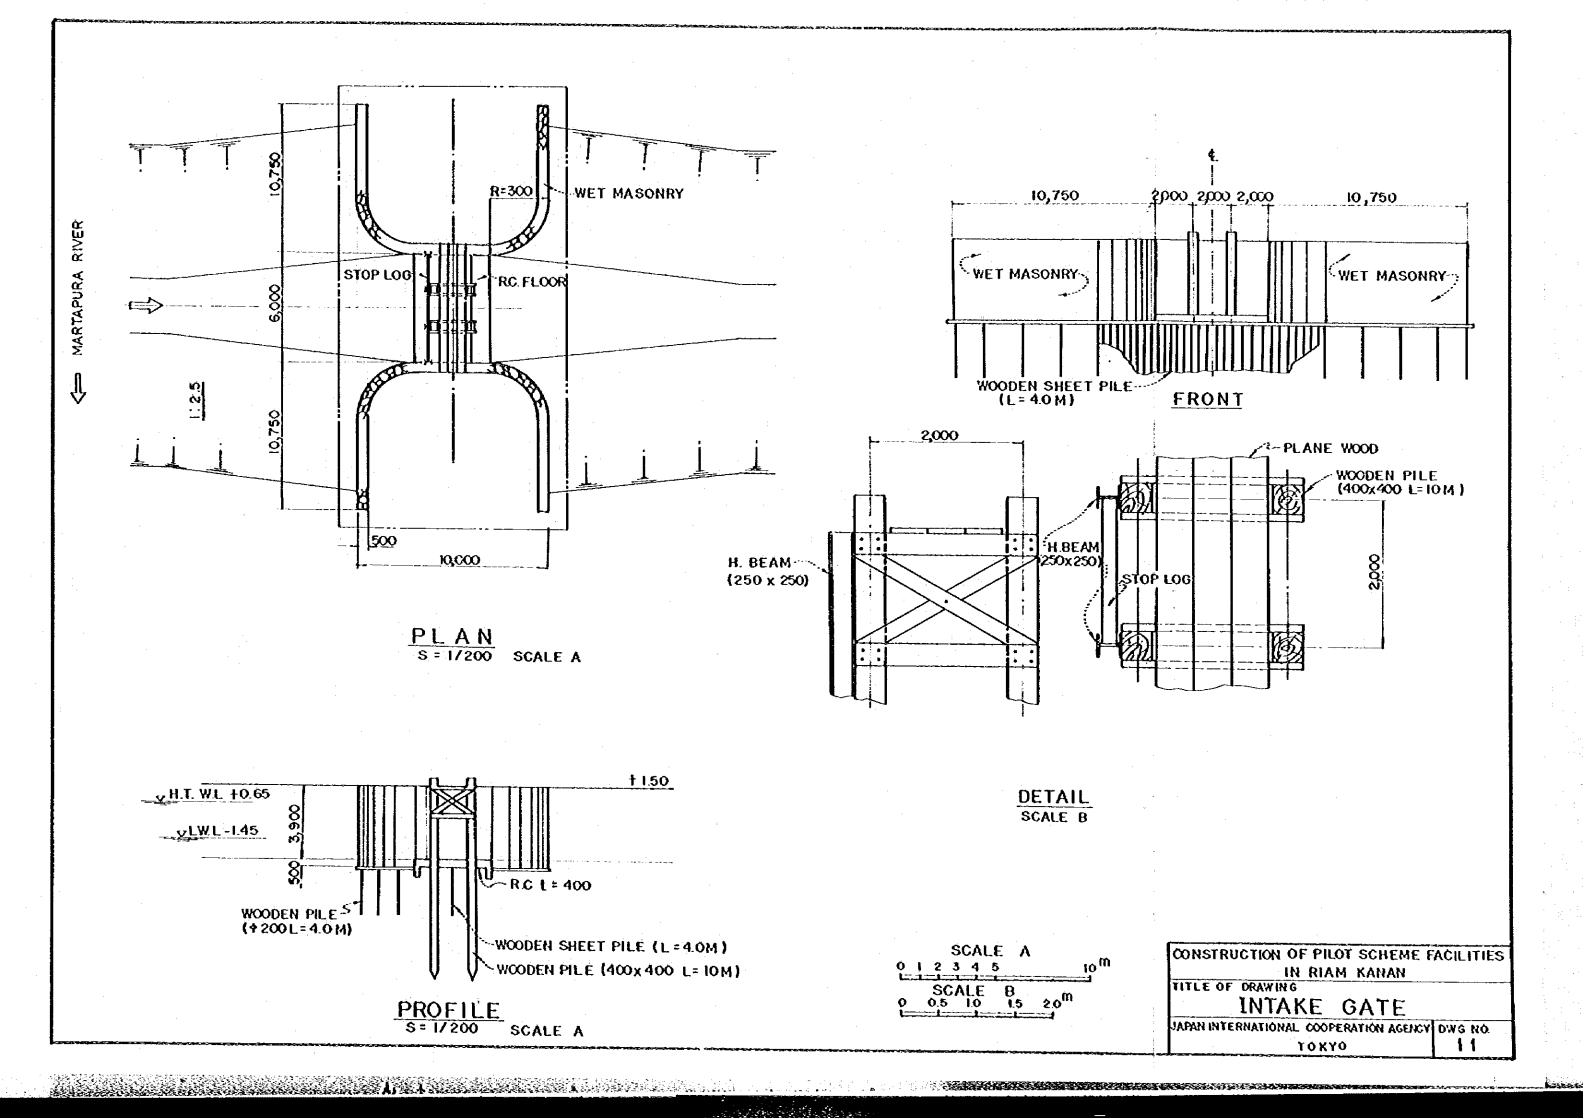

CONSTRUCTION OF PILOT SCHEME FACILITIES
IN RIAM KANAN
TITLE OF ORAWING
FLOW DIAGRAM OF IRRIGATION SYSTEM(1)
JAPAN INTERNATIONAL COOPERATION AGENCY DWG NO.
TOKYO 6





DISCHARGE (m³/sec)

CONSTRUCTION OF PLOT SCHEME FACILITIES IN RIAM KANAN

TITLE OF DRAWING

FLOW DIAGRM OF DRAINAGE SYSTEM (1)

JAPAN INTERNATIONAL COOPERATION AGENCY DWG. NO.
TO KYO
8

Language William Commence























SECTION A-A



SECTION B-B

| <del></del> |     | r   |     |     |     |     |     |     |     |     | ( m ) |
|-------------|-----|-----|-----|-----|-----|-----|-----|-----|-----|-----|-------|
|             | Ll  | Bt  | Ht  | Lb  | 86  | нь  | Gi  | G2  | Wa  | Wb  | Wc    |
| TYPE I      | 1.5 | 0.3 | 0.6 | 1.4 | 2.1 | 0.6 | 0.3 | 0.3 | 0.3 | 0.3 | 0.5   |
| I           | 1.5 | 0.4 | 0.7 | 1.4 | 2.4 | 0.7 | 0.4 | 0.3 | 0.3 | 0.3 | 0.5   |
|             | 1.5 | 0.5 | 8.0 | 1.6 | 2.7 | 0.8 | 0.5 | 0.3 | 0.3 | 0.3 | 0.5   |
| IV          | 1.5 | 0.6 | 0.9 | 1.6 | 3.0 | 0.9 | 0.6 | 0.3 | 0.3 | 0.3 | 0.6   |
| V           | 1.5 | 0.7 | 1.0 | 1.8 | 3.8 | 1.0 | 0.7 | 0.3 | 0.3 | 0.3 | 0.6   |

CONSTRUCTION OF PILOT SCHEME FACILITIES IN RIAM KANAN

TITLE OF DRAWING

TYPICAL