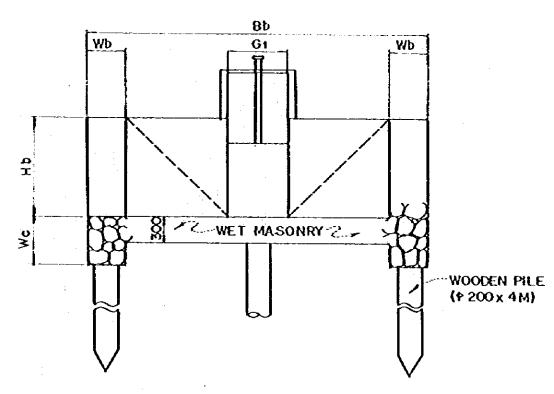

CONSTRUCTION OF PILOT SCHEME FACILITIES IN RIAM KANAN

TITLE OF DRAWING

TYPICAL DRAWING OF DIVISION BOX

UAPAN INTERNATIONAL COOPERATION AGENCY DWG NO.

TOKYO

PROFILE

**PLAN** 

SECTION A-A

SECTION B-B

(m)

|   |        |     |     |     |     |     |     |     |     |     |      | Z-117 |
|---|--------|-----|-----|-----|-----|-----|-----|-----|-----|-----|------|-------|
|   |        | J.  | Ls  | Lt  | В   | Bı  | B2  | H   | Hı  | H2  | Ts   | Bs    |
|   | TYPE I | 2.6 | 2.0 | 1.5 | 0.3 | 0.8 | 0.5 | 1.1 | 0.6 | 0.5 | 0.15 | 0.9   |
|   | n.     | 2.6 | 2.0 | 1.5 | 0.4 | 0.9 | 0.5 | 1.2 | 0.7 | 0.5 | 0.15 | 1.0   |
|   | M      | 2.6 | 2.0 | 1.5 | 0.5 | 1.0 | 0.6 | 1.3 | 0.8 | 0.5 | 0.15 | 1.1   |
|   | V      | 2.6 | 2.0 | 1.5 | 0.6 | 1.1 | 0.6 | 1.4 | 0.9 | 0.5 | 0.15 | 1.2   |
| . | V      | 2.6 | 2.0 | 1.5 | 0.7 | 1.2 | 0.7 | 1.5 | 1.0 | 0.5 | 0.15 | 1.3   |