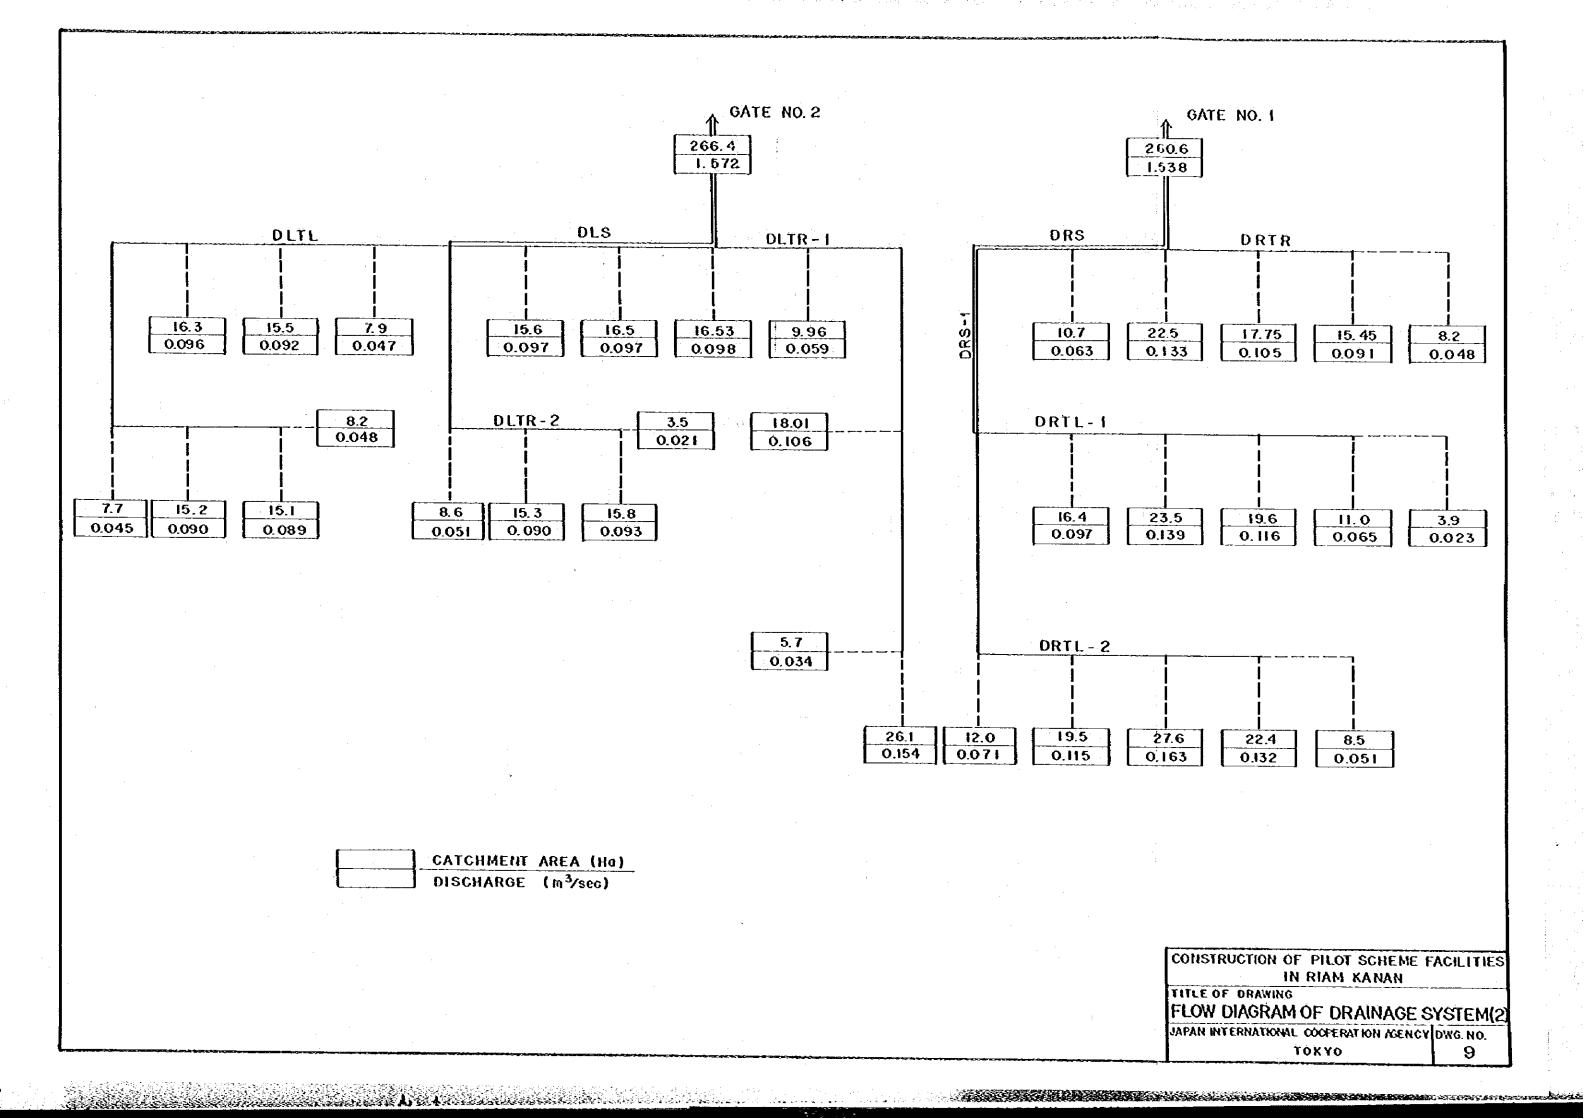

TITLE OF DRAWING

FLOW DIAGRM OF DRAINAGE SYSTEM (1)

JAPAN INTERNATIONAL COOPERATION AGENCY DWG. NO.
TO KYO
8

Language William Commence

SECTION A-A

SECTION B-B

| <del></del> |     | r   |     |     |     |     |     |     |     |     | ( m ) |
|-------------|-----|-----|-----|-----|-----|-----|-----|-----|-----|-----|-------|
|             | Ll  | Bt  | Ht  | Lb  | 86  | нь  | Gi  | G2  | Wa  | Wb  | Wc    |
| TYPE I      | 1.5 | 0.3 | 0.6 | 1.4 | 2.1 | 0.6 | 0.3 | 0.3 | 0.3 | 0.3 | 0.5   |
| I           | 1.5 | 0.4 | 0.7 | 1.4 | 2.4 | 0.7 | 0.4 | 0.3 | 0.3 | 0.3 | 0.5   |
|             | 1.5 | 0.5 | 8.0 | 1.6 | 2.7 | 0.8 | 0.5 | 0.3 | 0.3 | 0.3 | 0.5   |
| IV          | 1.5 | 0.6 | 0.9 | 1.6 | 3.0 | 0.9 | 0.6 | 0.3 | 0.3 | 0.3 | 0.6   |
| V           | 1.5 | 0.7 | 1.0 | 1.8 | 3.8 | 1.0 | 0.7 | 0.3 | 0.3 | 0.3 | 0.6   |