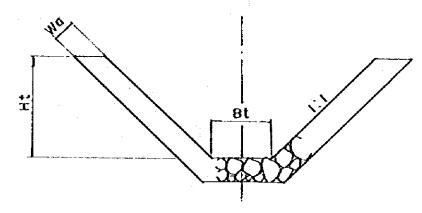

CONSTRUCTION OF PILOT SCHEME FACILITIES IN RIAM KANAN

TITLE OF DRAWING

TYPICAL DRAWING OF DIVISION BOX

UAPAN INTERNATIONAL COOPERATION AGENCY DWG NO.

TOKYO

PROFILE

**PLAN** 

SECTION A-A

SECTION B-B

(m)

|   |        |     |     |     |     |     |     |     |     |     |      | Z-117 |
|---|--------|-----|-----|-----|-----|-----|-----|-----|-----|-----|------|-------|
|   |        | J.  | Ls  | Lt  | В   | Bı  | B2  | H   | Hı  | H2  | Ts   | Bs    |
|   | TYPE I | 2.6 | 2.0 | 1.5 | 0.3 | 0.8 | 0.5 | 1.1 | 0.6 | 0.5 | 0.15 | 0.9   |
|   | n.     | 2.6 | 2.0 | 1.5 | 0.4 | 0.9 | 0.5 | 1.2 | 0.7 | 0.5 | 0.15 | 1.0   |
|   | M      | 2.6 | 2.0 | 1.5 | 0.5 | 1.0 | 0.6 | 1.3 | 0.8 | 0.5 | 0.15 | 1.1   |
|   | V      | 2.6 | 2.0 | 1.5 | 0.6 | 1.1 | 0.6 | 1.4 | 0.9 | 0.5 | 0.15 | 1.2   |
| . | V      | 2.6 | 2.0 | 1.5 | 0.7 | 1.2 | 0.7 | 1.5 | 1.0 | 0.5 | 0.15 | 1.3   |