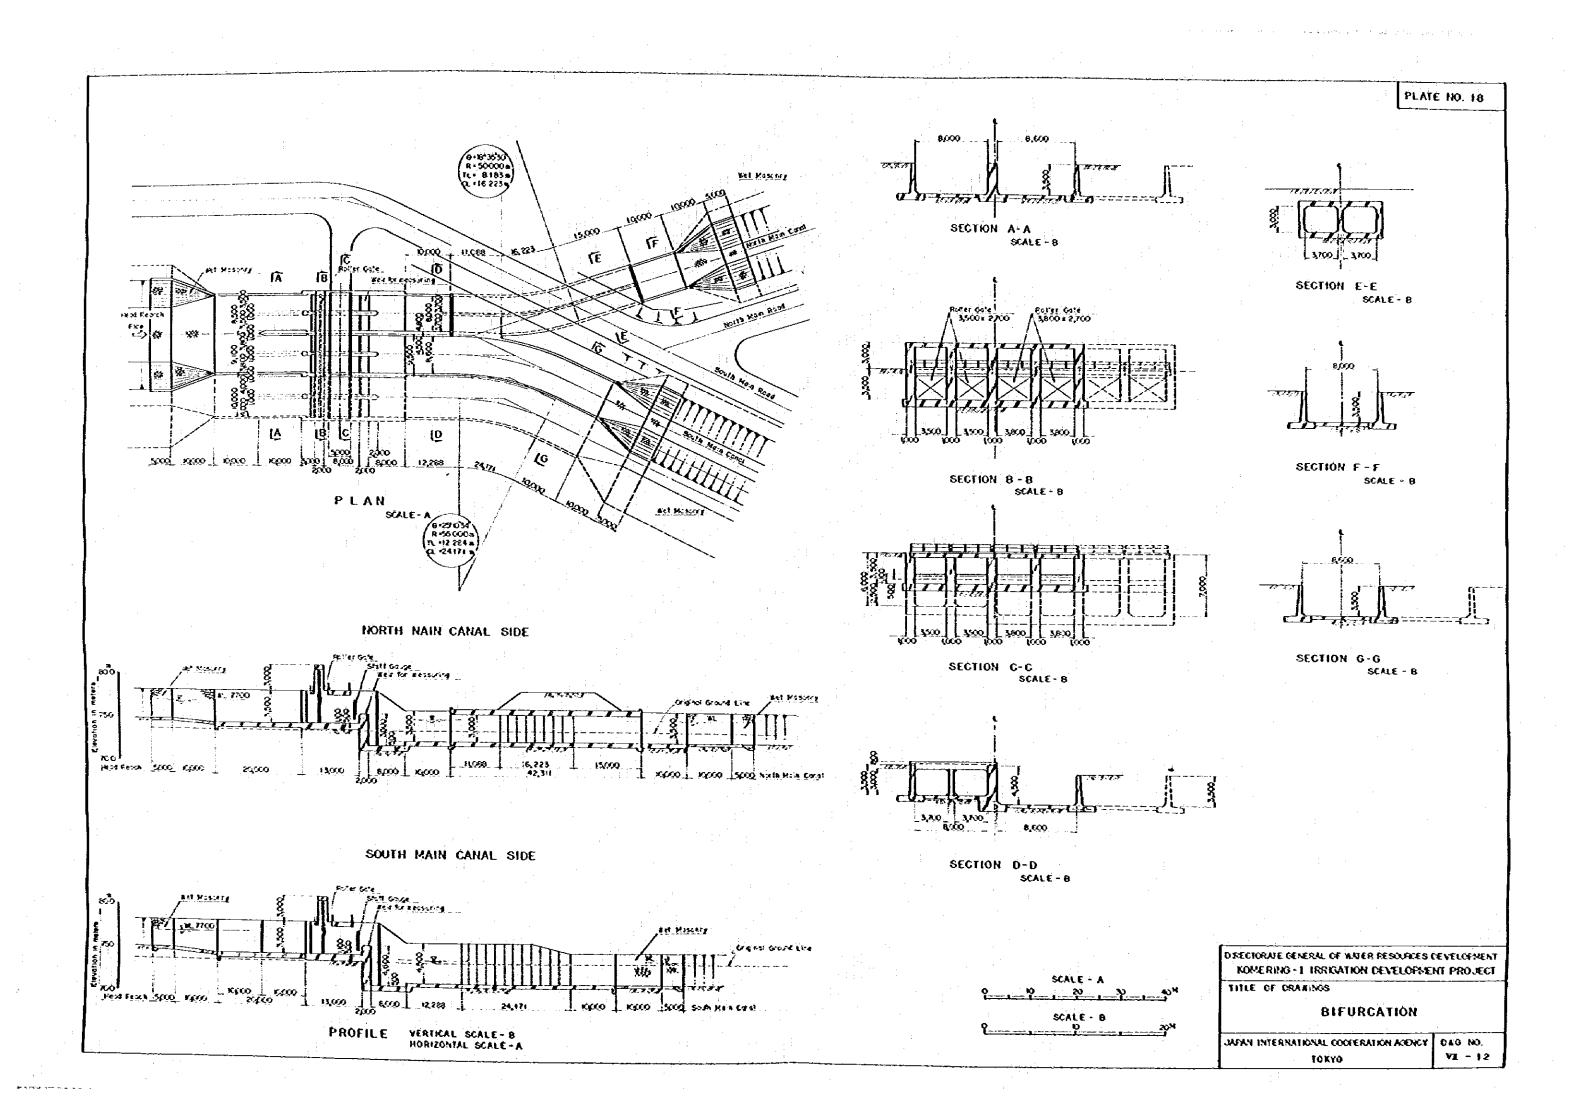

PLAN SCALE - A

PROFILE SCALE - A

BRIDGE TYPE - B

PLAN SCALE - 8

PROFILE SCALE - B

SCALE - 8

SECTION A-A SCALE - B

## SPILL WAY AND WASTE WAYS

PLAN SCALE - B

PROFILE SCALE - 8

DIMENSIONS OF SPPILL WAY 8 WASTE WAYS

5,000~10000 15,000~ 5,000

Discharge (m<sup>3</sup>/s)

SUCO

%0 ~ 90

SECTION A-A SCALE - 8

|     |                                               | SCALE -                               | Α . |  |
|-----|-----------------------------------------------|---------------------------------------|-----|--|
|     | <u>د د د د د د د د د د د د د د د د د د د </u> | , , , , , , , , , , , , , , , , , , , |     |  |
|     |                                               | SCALE -                               | В   |  |
| . : | <u> </u>                                      | <u> </u>                              |     |  |

D. PECTORATE GENERAL OF WATER RESOLUCES DEVELOPMENT KOMERING-I IRRIGATION DEVELOPMENT PROJECT

TITLE OF DRAWNGS

BRIDGE, SPILL WAY AND WASTE WAY

MPAN INTERNATIONAL COOFERATION ACENCY DWG. NO. TOKYO