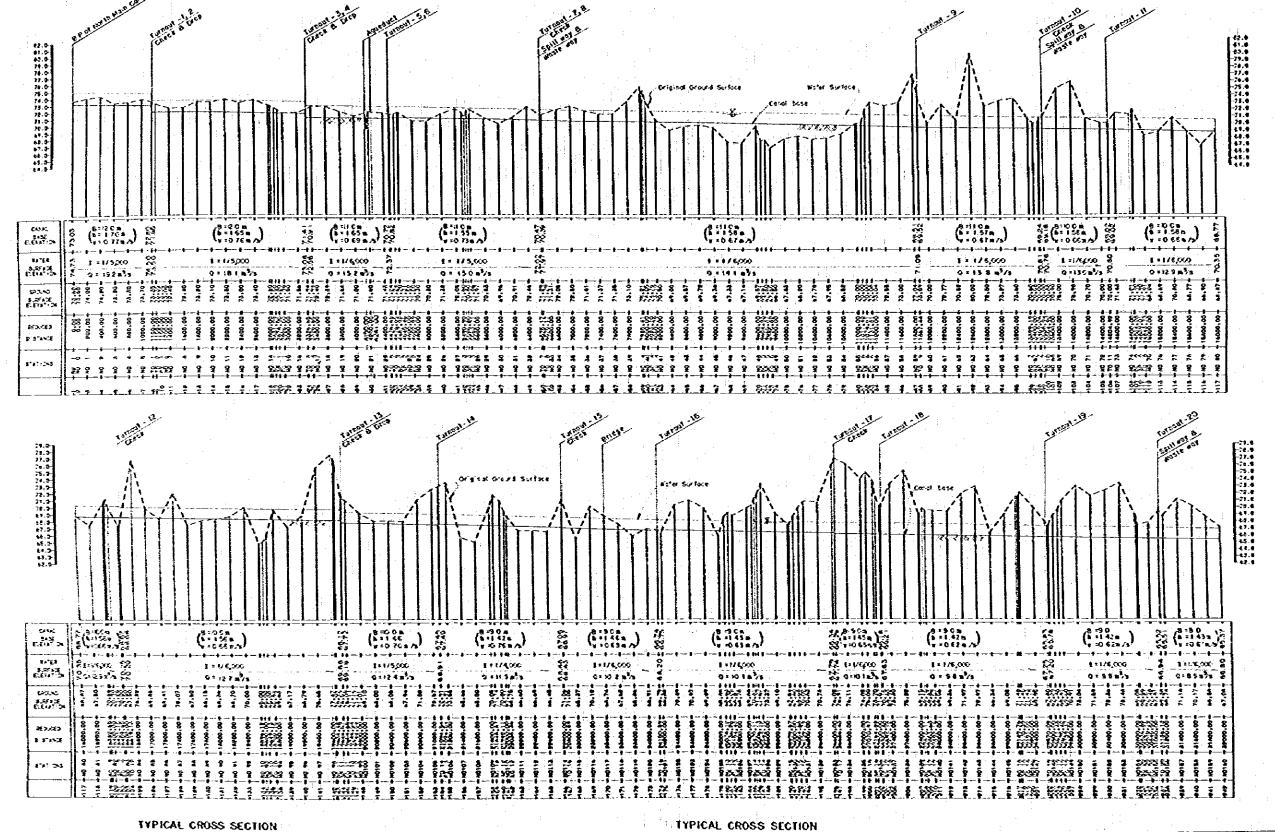

DIRECTORATE GENERAL OF MATER RESCURCES DEVELOPMENT PROJECT
TITLE OF DRAMINGS

NORTH MAIN CANAL (1/2)

JASAN INTERNATIONAL COOFERATION ACENCY DWG NO.

TO A YOU A COOFERATION ACENCY DWG NO.

VI - 06

AX - 08

TOKYO