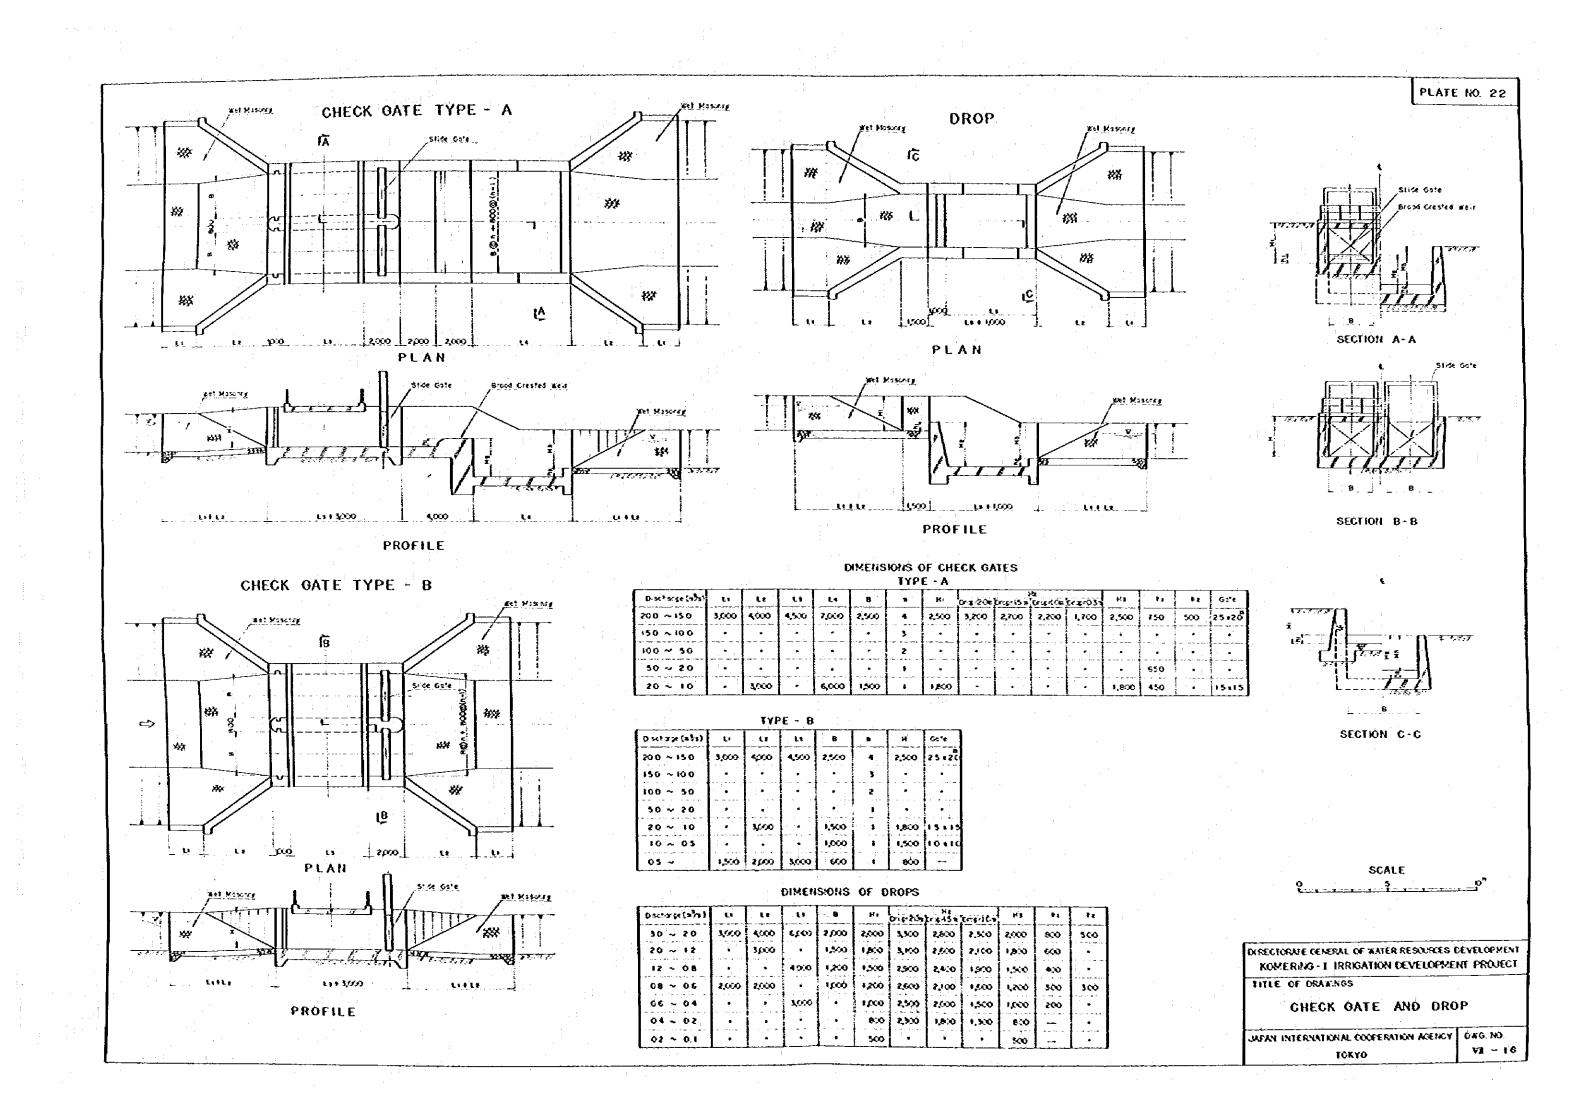

## SPILL WAY AND WASTE WAYS

PLAN SCALE - B

PROFILE SCALE - 8

DIMENSIONS OF SPPILL WAY 8 WASTE WAYS

5,000~10000 15,000~ 5,000

Discharge (m<sup>3</sup>/s)

SUCO

%0 ~ 90

D. PECTORATE GENERAL OF WATER RESOLUCES DEVELOPMENT KOMERING-I IRRIGATION DEVELOPMENT PROJECT

TITLE OF DRAWNGS

BRIDGE, SPILL WAY AND WASTE WAY

MPAN INTERNATIONAL COOFERATION ACENCY DWG. NO. TOKYO