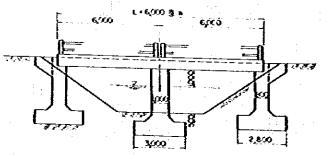

PLAN SCALE - A

PROFILE SCALE - A

BRIDGE TYPE - B

PLAN SCALE - 8

PROFILE SCALE - B

SCALE - 8

SECTION A-A SCALE - B

SECTION A-A SCALE - 8

|     |                                               | SCALE -                               | Α . |  |
|-----|-----------------------------------------------|---------------------------------------|-----|--|
|     | <u>د د د د د د د د د د د د د د د د د د د </u> | , , , , , , , , , , , , , , , , , , , |     |  |
|     |                                               | SCALE -                               | В   |  |
| . : | <u> </u>                                      | <u> </u>                              |     |  |