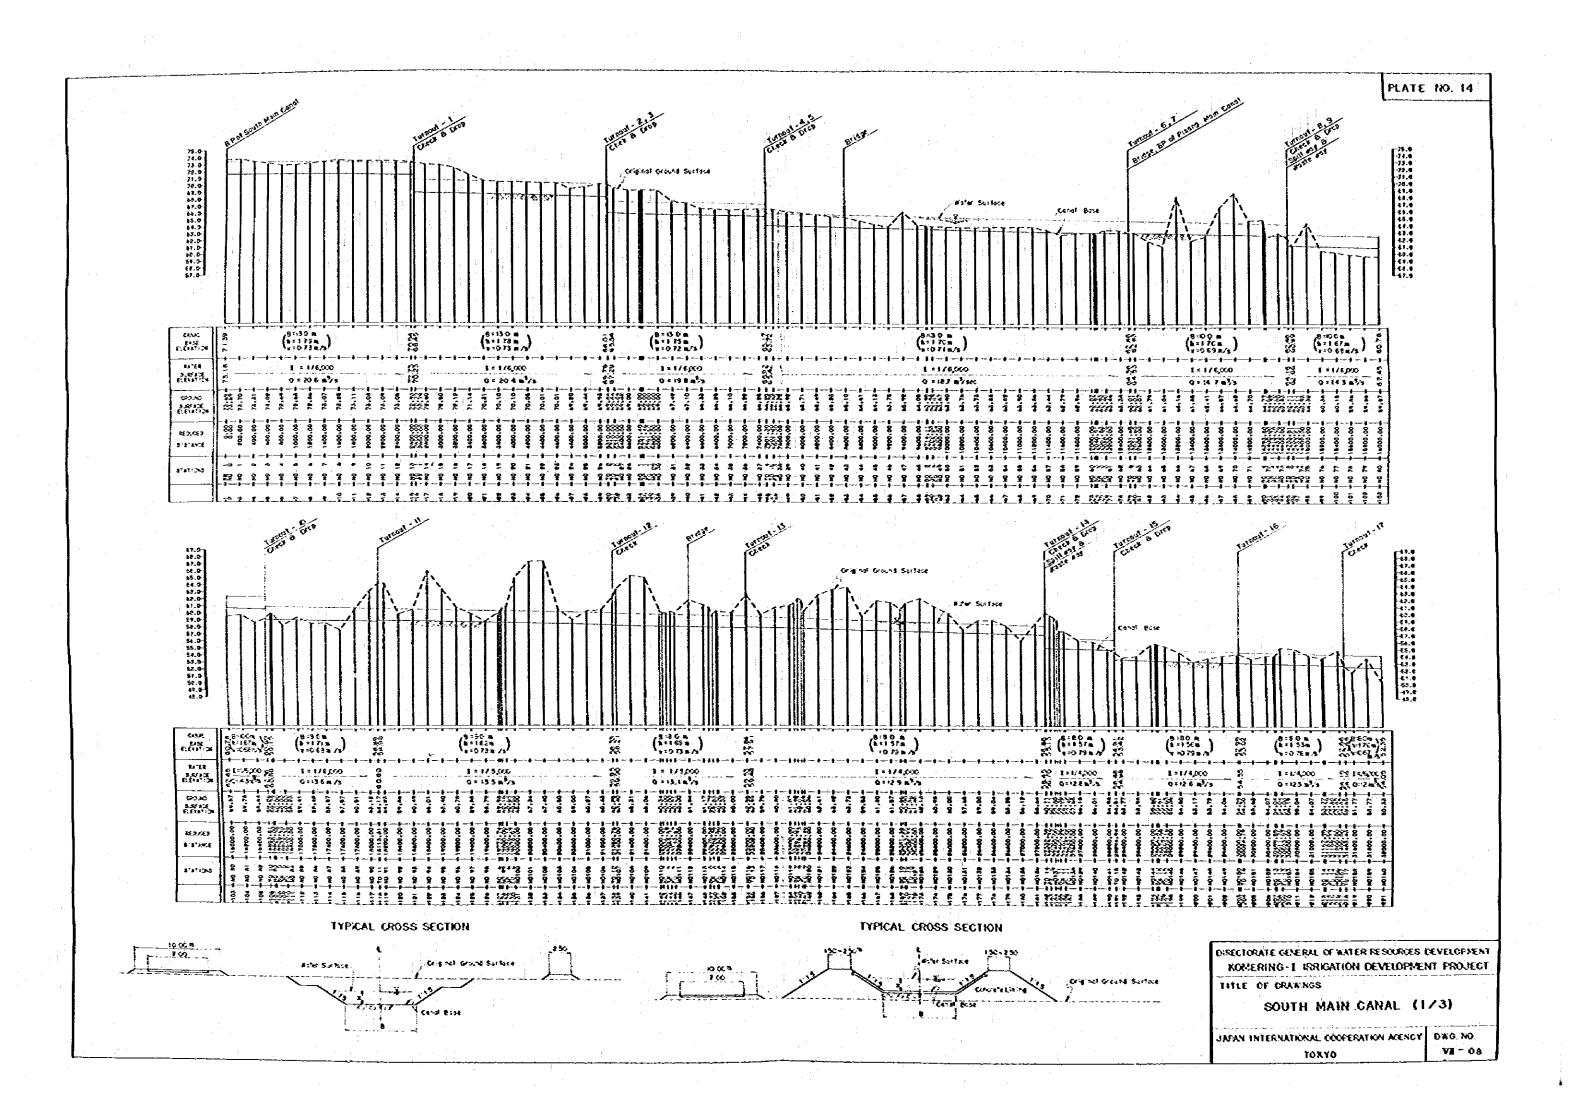

DIRECTORATE GENERAL OF MATER RESCURCES DEVELOPMENT PROJECT
TITLE OF DRAMINGS

NORTH MAIN CANAL (1/2)

JASAN INTERNATIONAL COOFERATION ACENCY DWG NO.

TO A YOU A COOFERATION ACENCY DWG NO.

VI - 06

AX - 08

TOKYO