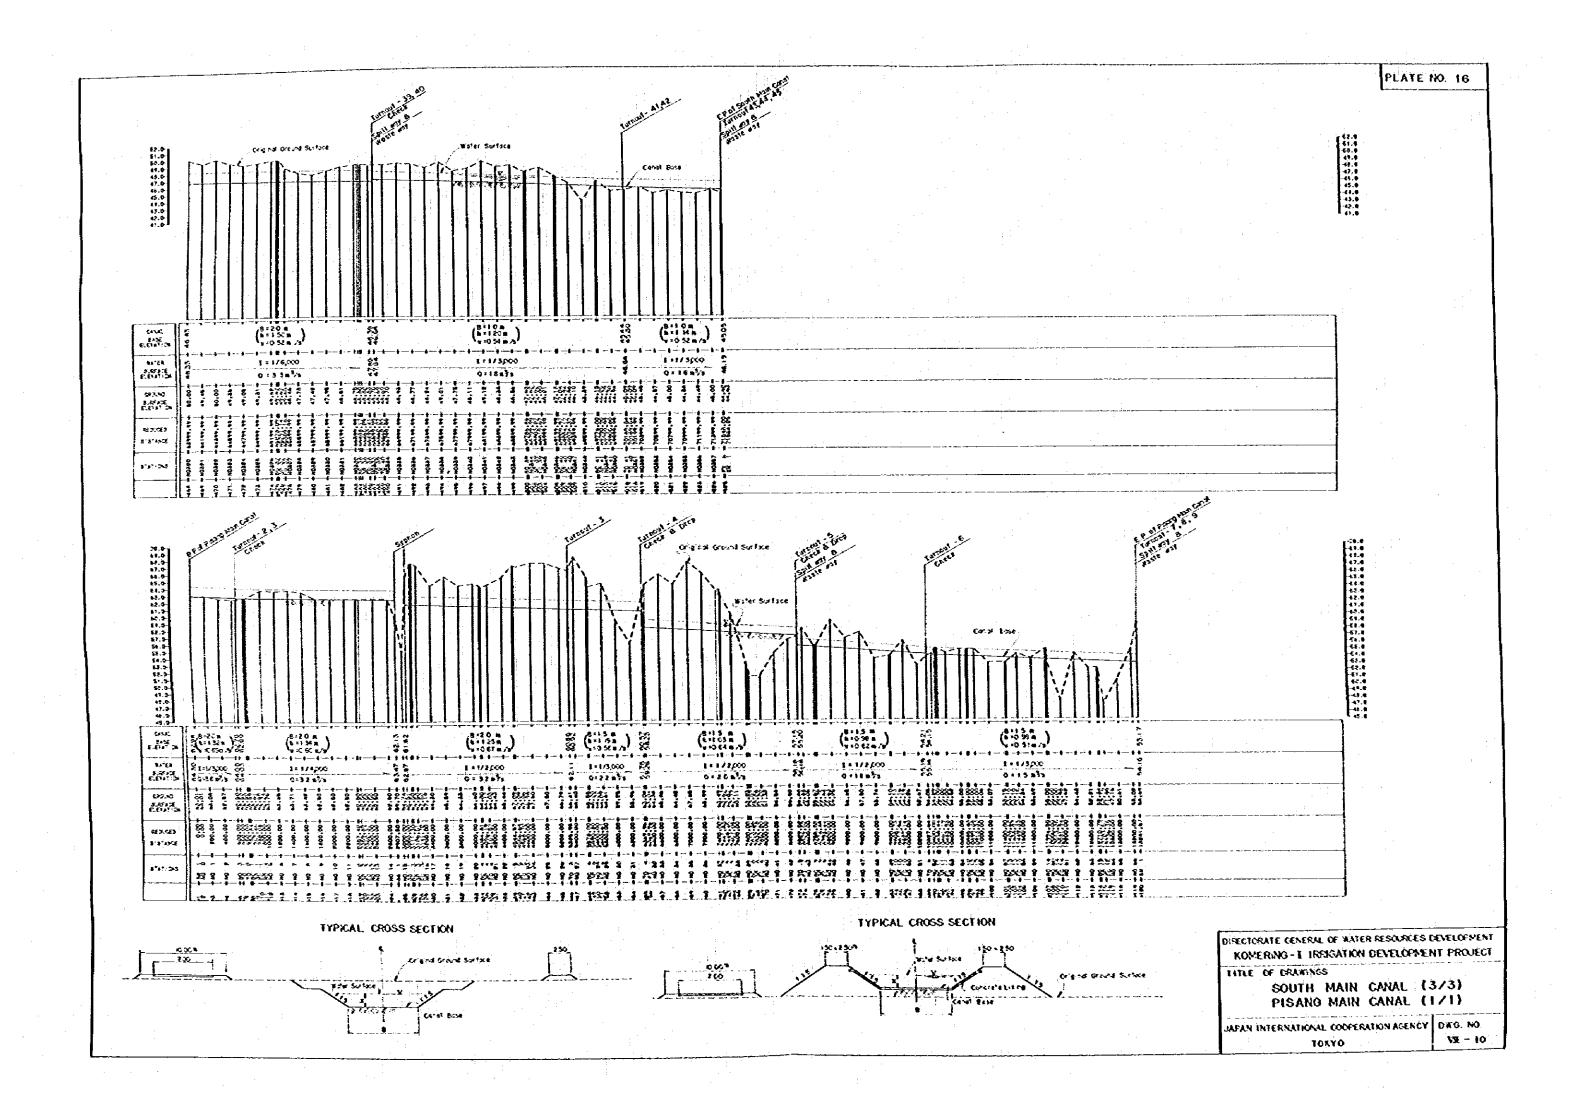

DIRECTORATE GENERAL OF MATER RESCURCES DEVELOPMENT PROJECT
TITLE OF DRAMINGS

NORTH MAIN CANAL (1/2)

JASAN INTERNATIONAL COOFERATION ACENCY DWG NO.

TO A YOU A COOFERATION ACENCY DWG NO.

VI - 06

AX - 08

TOKYO