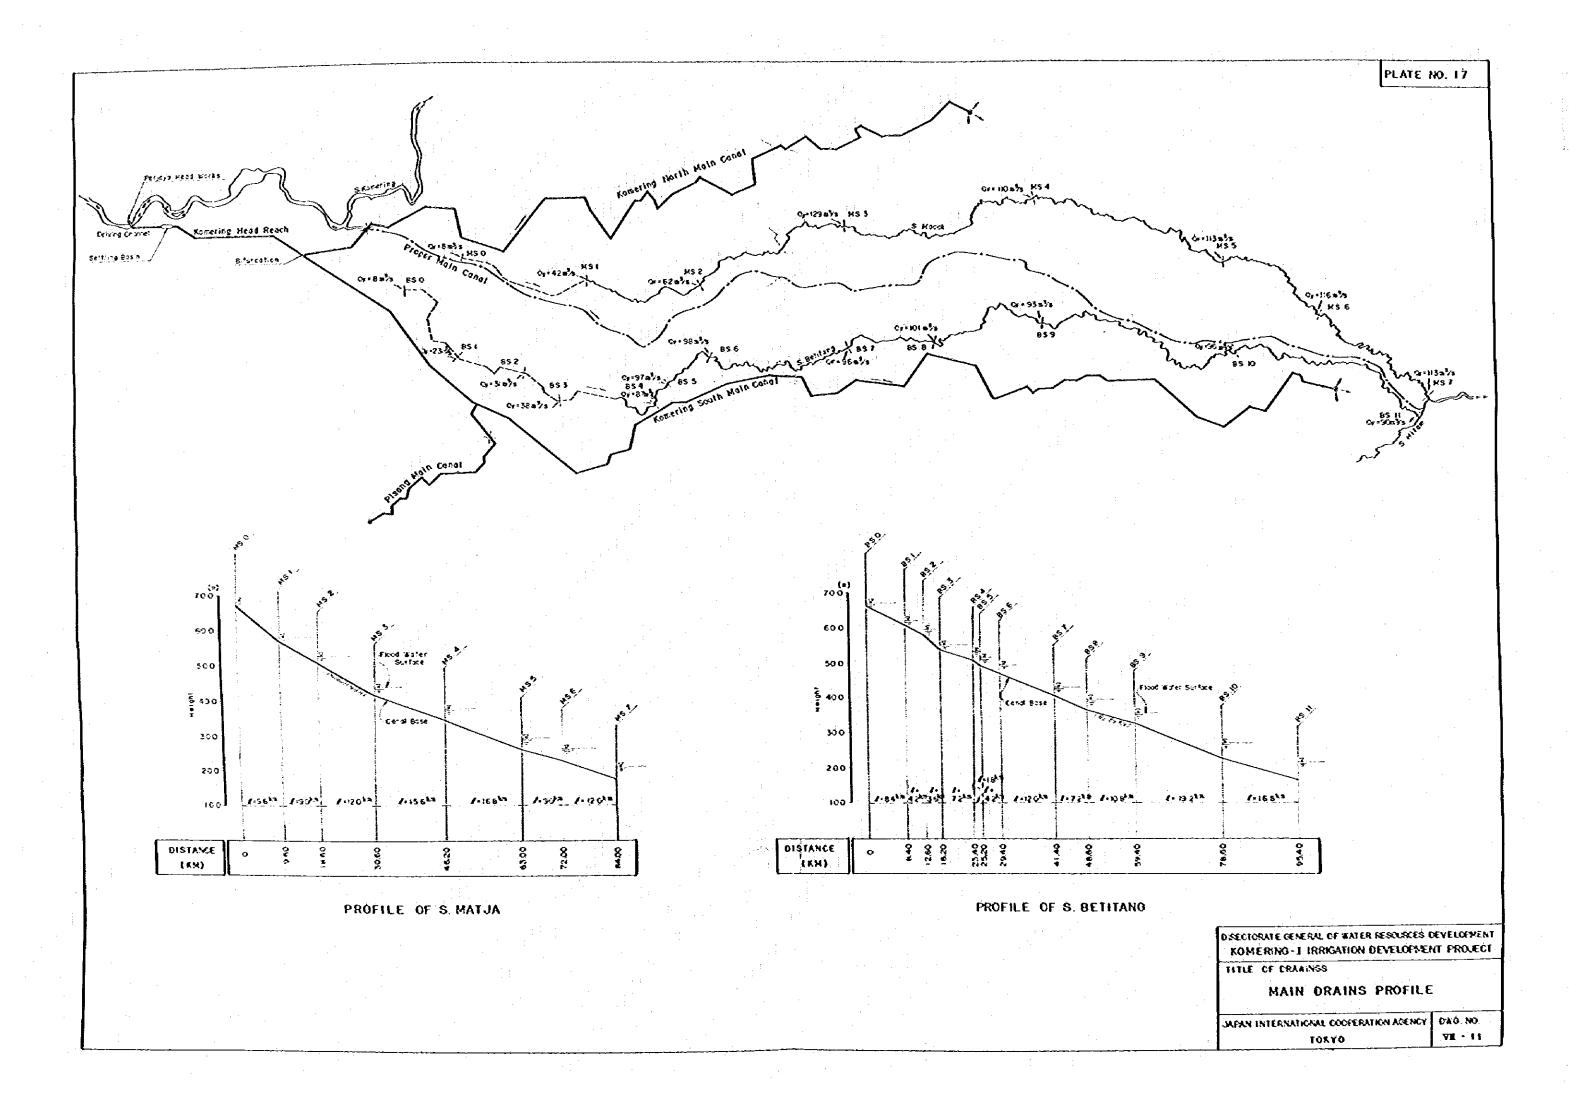

DIRECTORATE GENERAL OF MATER RESCURCES DEVELOPMENT PROJECT
TITLE OF DRAMINGS

NORTH MAIN CANAL (1/2)

JASAN INTERNATIONAL COOFERATION ACENCY DWG NO.

TO A YOU A COOFERATION ACENCY DWG NO.

VI - 06

AX - 08

TOKYO