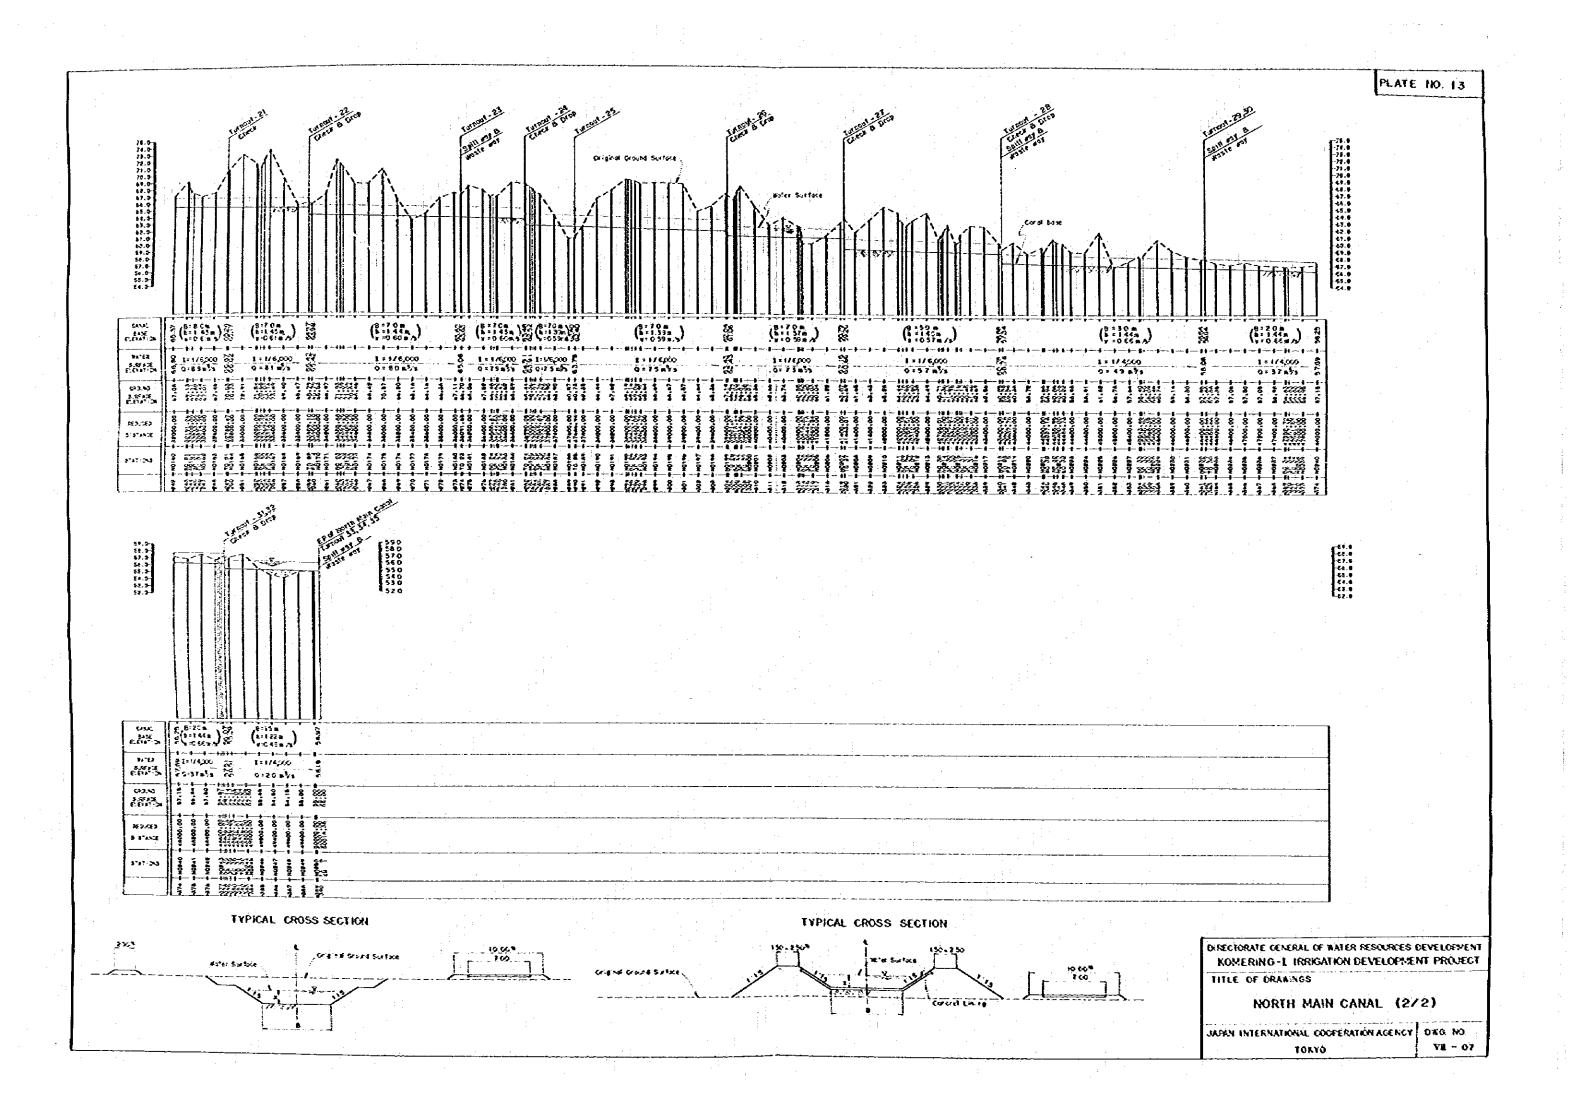

DIRECTORATE GENERAL OF MATER RESCURCES DEVELOPMENT PROJECT
TITLE OF DRAMINGS

NORTH MAIN CANAL (1/2)

JASAN INTERNATIONAL COOFERATION ACENCY DWG NO.

TO A YOU A COOFERATION ACENCY DWG NO.

VI - 06

AX - 08

TOKYO