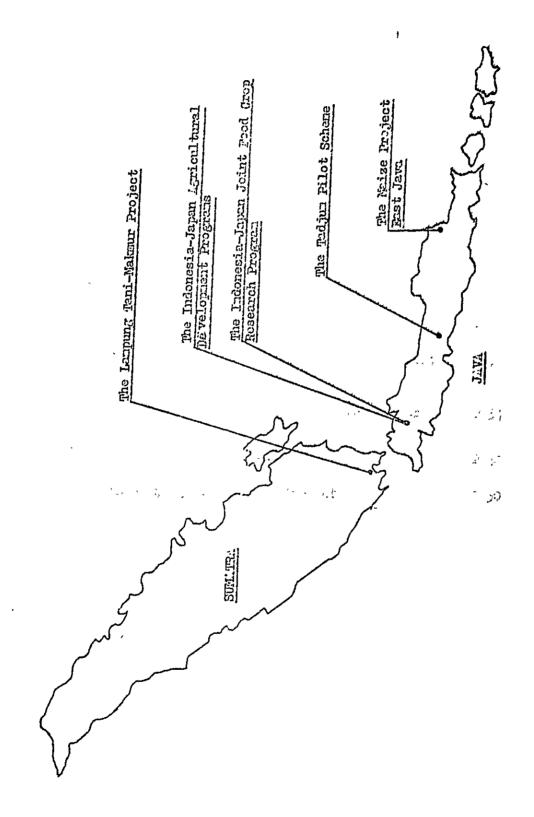

This is because the Indonesian Government has given a top priority to the increase of agricultural production during the current Five-Year Development Plan.

The Japanese Government has assisted the Indonesian Government in establishing four project-type technical cooperation projects in the field of agriculture. They are 1) West Java Food Crop Production Project (Tjihea Tani Malmur Project), 2) Maize Project East Java, 3) Joint Food Crop Research Program, 4) Tadjum Agricultural Pilot Scheme.

The Japanese Government also plans to help the Indonesian Government to set up a new project in Lampung province, South Sumatra.

This booklet is designed to give a brief information on the outlines of each project mentioned above, with a view to providing understanding on agricultural technical cooperation between the two countries.