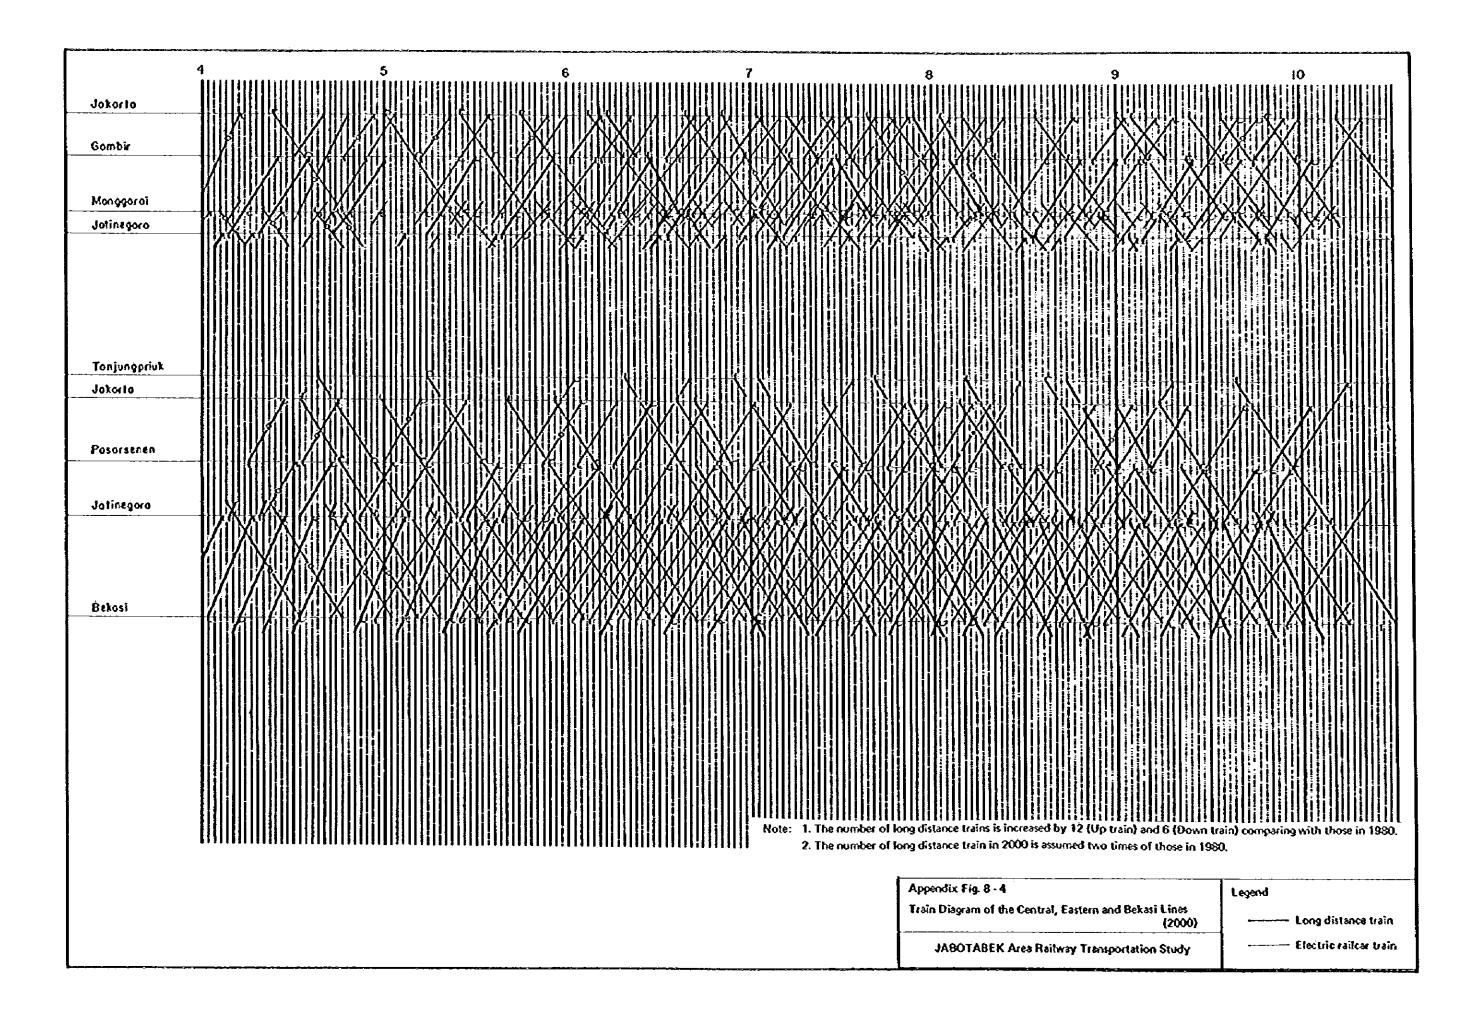

Appendix Fig. 9

Layout of Track Renewal in

JABOTABEK Area Transports



Appendix Fig. 9

Layout of Track Renewal in Tangerang Line

Existing Rail

Renewal of Rail

ARYSK Ballost



Appendix Fig. 10

Layout of Track

JABOTABEK Area



- Renewal of Rail

www.Bollost

JABOTABEK Area Railway Transportation Study





























Appendix Fig. 17
Plan of Stations (Bekasi Line - 3)

JABOTABEK Area Railway Transportation Study













R = 1 200<sup>m</sup> L = 178° 46' 53' BL = 25<sup>m</sup> 504 DEPOK For JAKARTA R = 1 200<sup>m</sup> L = 178° 46'53' BL = 25.<sup>m</sup>504



R = 1500<sup>m</sup>
L = 174° CO
BL = 157<sup>m</sup> CO
BL = 150<sup>m</sup>

R = 1500

R =

PLANNING OF NEW DEPOT



Scale 1 : 2000

| Appendix Fig. 24                            | Legend