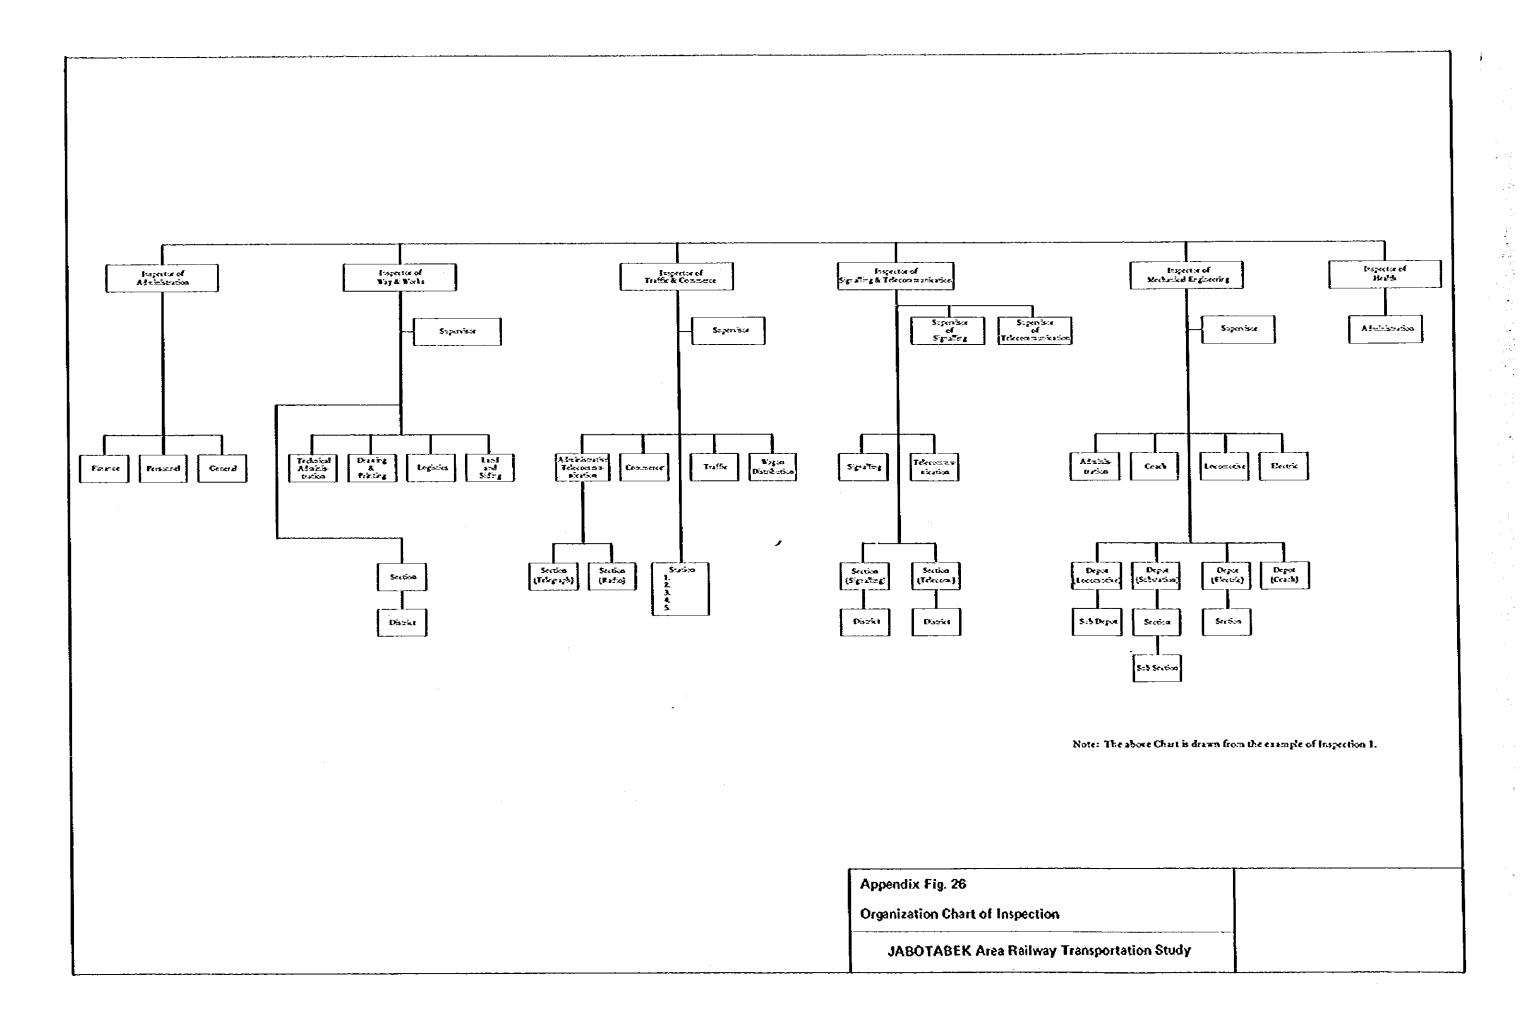

K Area Railway Transportation Study





























Appendix Fig. 17
Plan of Stations (Bekasi Line - 3)

JABOTABEK Area Railway Transportation Study













R = 1 200<sup>m</sup> L = 178° 46' 53' BL = 25<sup>m</sup> 504 DEPOK For JAKARTA R = 1 200<sup>m</sup> L = 178° 46'53' BL = 25.<sup>m</sup>504



R = 1500<sup>m</sup>
L = 174° CO
BL = 157<sup>m</sup> CO
BL = 150<sup>m</sup>

R = 1500

R =

PLANNING OF NEW DEPOT



Scale 1 : 2000

| Appendix Fig. 24                            | Legend           |
|---------------------------------------------|------------------|
| PLANNING OF NEW DEPOT AT DEPOK              | PRESENT TRACK    |
| TEARMING OF HEIR BETON AT BETON             | NEW CONSTRUCTION |
| JABOTABEK Area Rollway Transportation Study | FUTURE EXTENSION |



4 13



زُ ک

#### Appendix Table - A Economic Analysis of JABOTABEK Railway Project - Mater Plan -

|                                                                                 |                                      |                                         |                                        |                                |                         |                       |                                        |                                       |                                      |                              |                              |                      |                       |                               |                                      |                        |                              |                       | _                     |