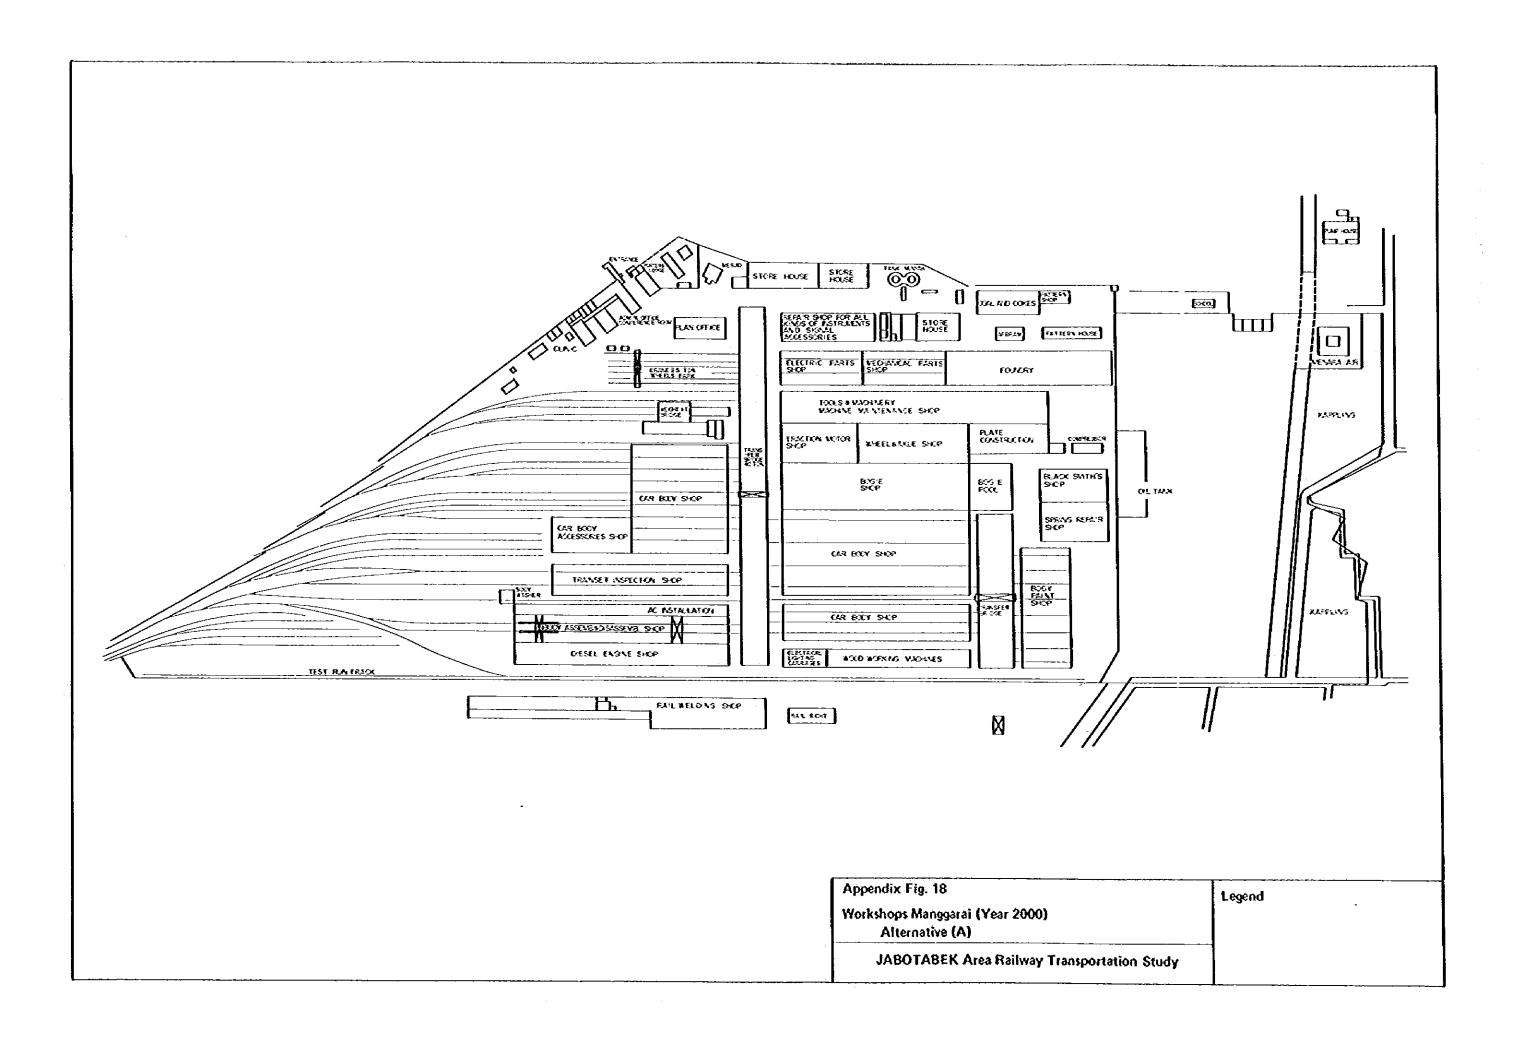

Appendix Fig. 9

Layout of Track Renewal in

JABOTABEK Area Transports



Appendix Fig. 9

Layout of Track Renewal in Tangerang Line

Existing Rail

Renewal of Rail

ARYSK Ballost



Appendix Fig. 10

Layout of Track

JABOTABEK Area



- Renewal of Rail

www.Bollost

JABOTABEK Area Railway Transportation Study





























Appendix Fig. 17
Plan of Stations (Bekasi Line - 3)

JABOTABEK Area Railway Transportation Study













R = 1 200<sup>m</sup> L = 178° 46' 53' BL = 25<sup>m</sup> 504 DEPOK For JAKARTA R = 1 200<sup>m</sup> L = 178° 46'53' BL = 25.<sup>m</sup>504



R = 1500<sup>m</sup>
L = 174° CO
BL = 157<sup>m</sup> CO
BL = 150<sup>m</sup>

R = 1500

R =

PLANNING OF NEW DEPOT



Scale 1 : 2000

| Appendix Fig. 24                            | Legend           |
|---------------------------------------------|------------------|
| PLANNING OF NEW DEPOT AT DEPOK              | PRESENT TRACK    |
| TEARMING OF HEIR BETON AT BETON             | NEW CONSTRUCTION |
| JABOTABEK Area Rollway Transportation Study | FUTURE EXTENSION |



4 13



زُ ک

#### Appendix Table - A Economic Analysis of JABOTABEK Railway Project - Mater Plan -

|