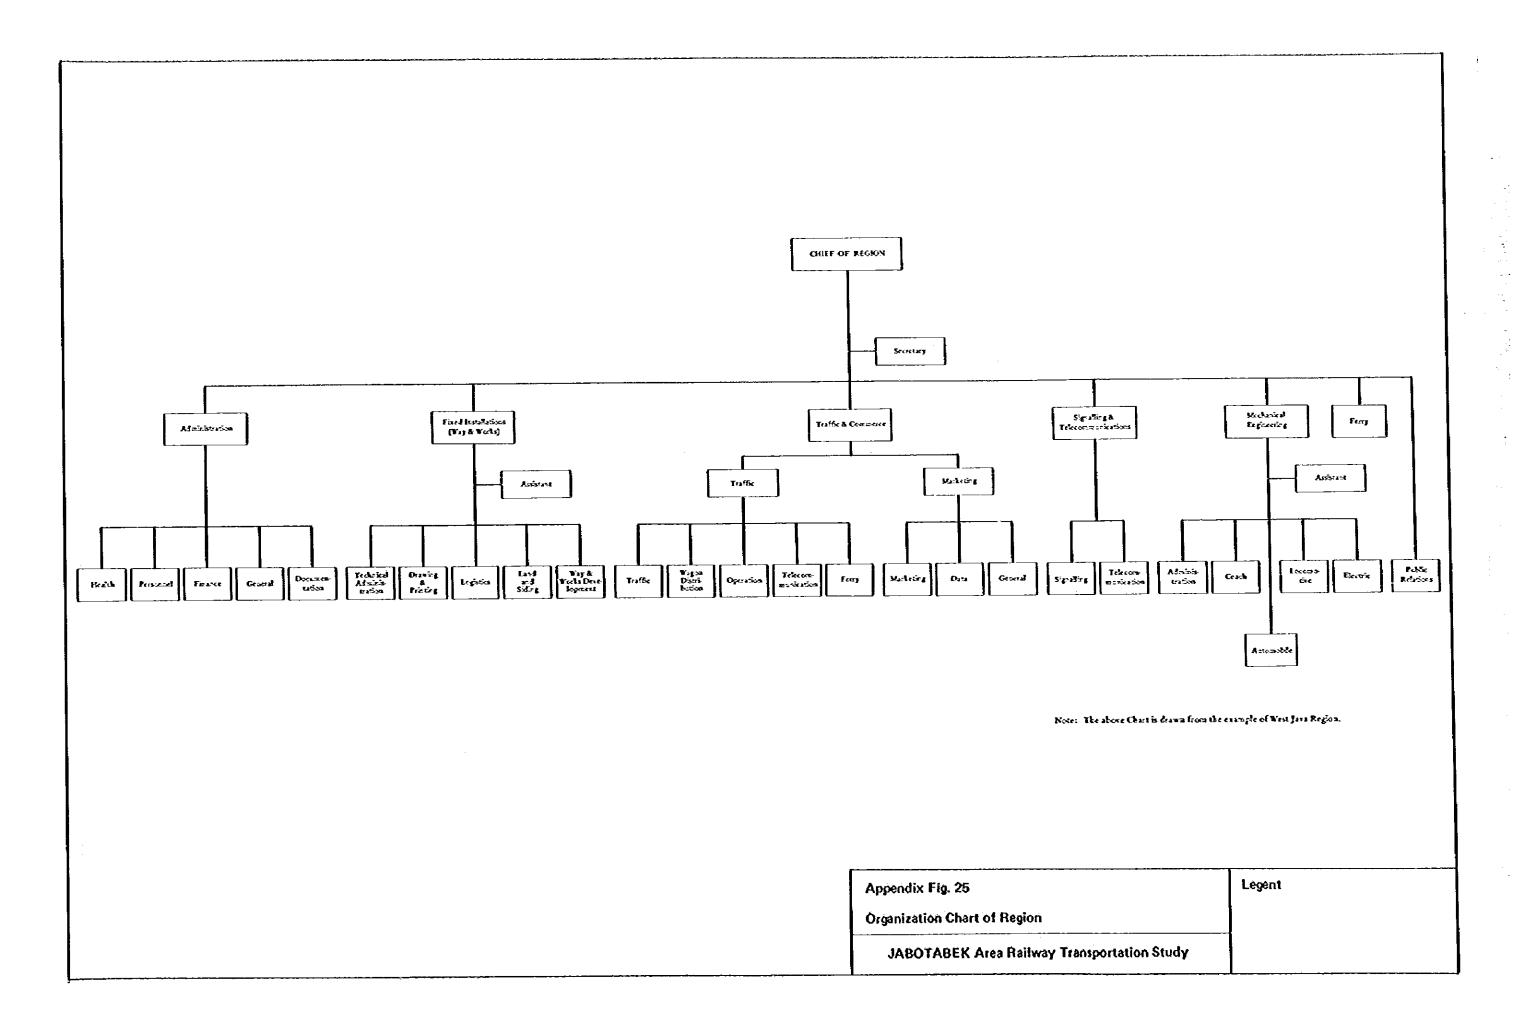

JABOTABEK Area Railway Transportation Study





























Appendix Fig. 17
Plan of Stations (Bekasi Line - 3)

JABOTABEK Area Railway Transportation Study













R = 1 200<sup>m</sup> L = 178° 46' 53' BL = 25<sup>m</sup> 504 DEPOK For JAKARTA R = 1 200<sup>m</sup> L = 178° 46'53' BL = 25.<sup>m</sup>504



R = 1500<sup>m</sup>
L = 174° CO
BL = 157<sup>m</sup> CO
BL = 150<sup>m</sup>

R = 1500

R =

PLANNING OF NEW DEPOT



Scale 1 : 2000

| Appendix Fig. 24                            | Legend           |
|---------------------------------------------|------------------|
| PLANNING OF NEW DEPOT AT DEPOK              | PRESENT TRACK    |
| TEARMING OF HEIR BETON AT BETON             | NEW CONSTRUCTION |
| JABOTABEK Area Rollway Transportation Study | FUTURE EXTENSION |



4 13



زُ ک

#### Appendix Table - A Economic Analysis of JABOTABEK Railway Project - Mater Plan -

|                                                                                 |                                      |                                         |                                        |                                |                         |                       |                                        |                                       |                                      |                              |                              |                      |                       |                               |                                      |                        |                              |                       | _                     |