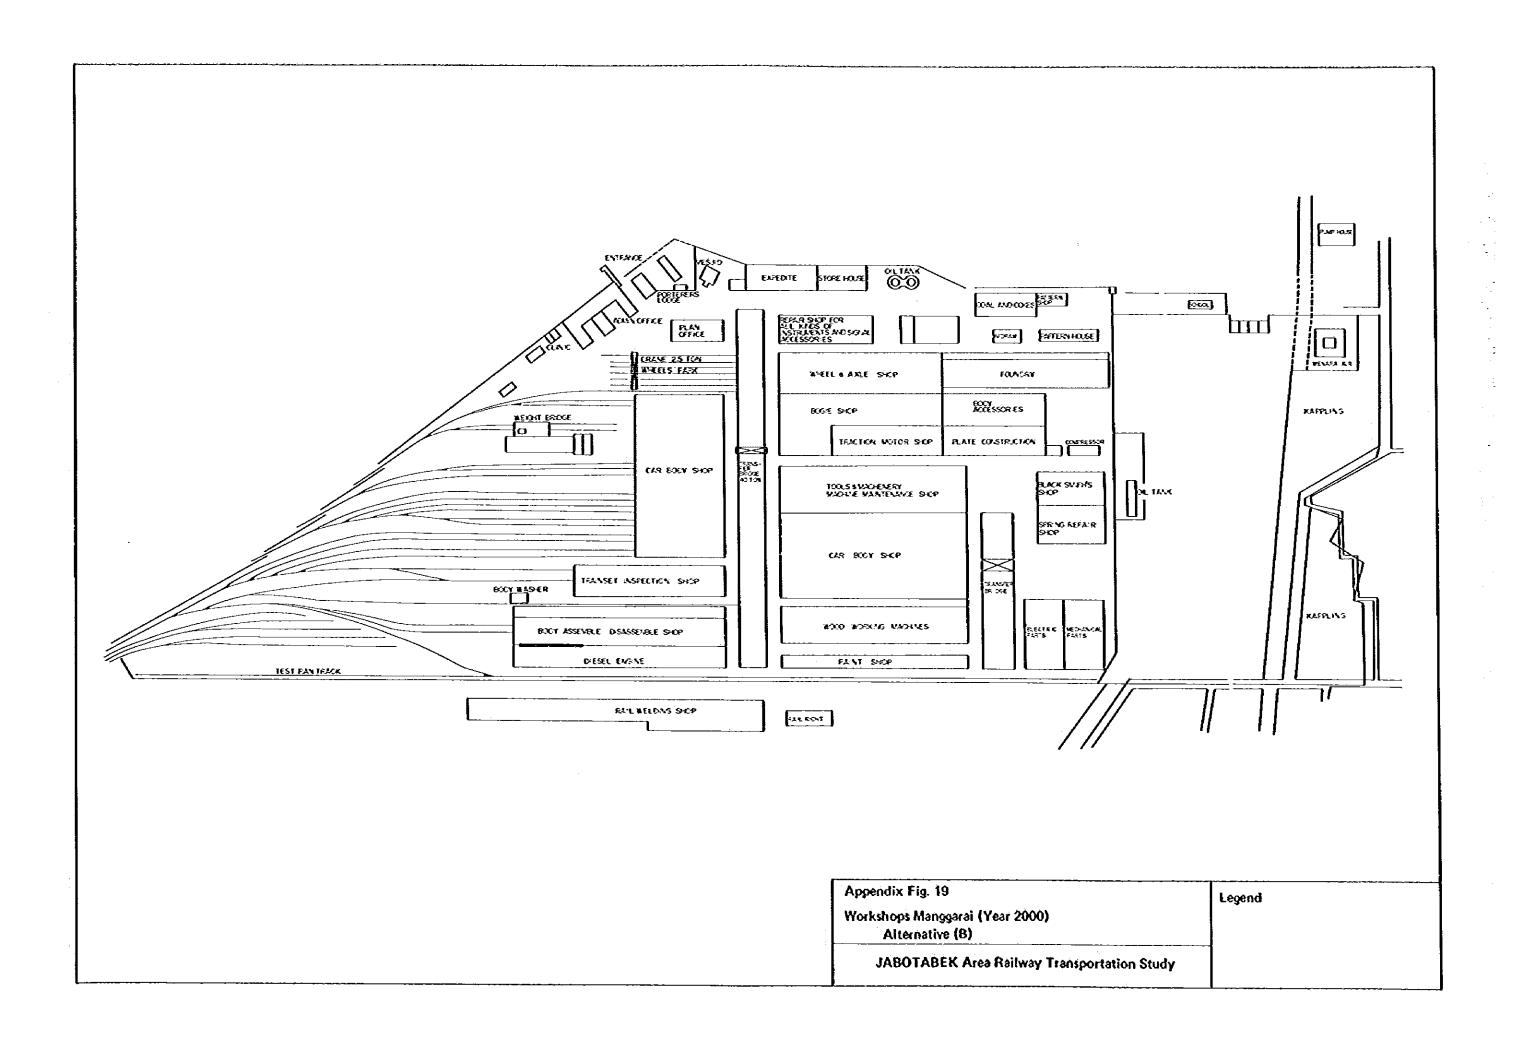

Appendix Fig. 9

Layout of Track Renewal in

JABOTABEK Area Transports



Appendix Fig. 9

Layout of Track Renewal in Tangerang Line

Existing Rail

Renewal of Rail

ARYSK Ballost



Appendix Fig. 10

Layout of Track

JABOTABEK Area



- Renewal of Rail

www.Bollost

JABOTABEK Area Railway Transportation Study





























Appendix Fig. 17
Plan of Stations (Bekasi Line - 3)

JABOTABEK Area Railway Transportation Study













R = 1 200<sup>m</sup> L = 178° 46' 53' BL = 25<sup>m</sup> 504 DEPOK For JAKARTA R = 1 200<sup>m</sup> L = 178° 46'53' BL = 25.<sup>m</sup>504



R = 1500<sup>m</sup>
L = 174° CO
BL = 157<sup>m</sup> CO
BL = 150<sup>m</sup>

R = 1500

R =

PLANNING OF NEW DEPOT



Scale 1 : 2000

| Appendix Fig. 24                            | Legend           |
|---------------------------------------------|------------------|
| PLANNING OF NEW DEPOT AT DEPOK              | PRESENT TRACK    |
| TEARMING OF HEIR BETON AT BETON             | NEW CONSTRUCTION |
| JABOTABEK Area Rollway Transportation Study | FUTURE EXTENSION |



4 13



زُ ک

#### Appendix Table - A Economic Analysis of JABOTABEK Railway Project - Mater Plan -

|