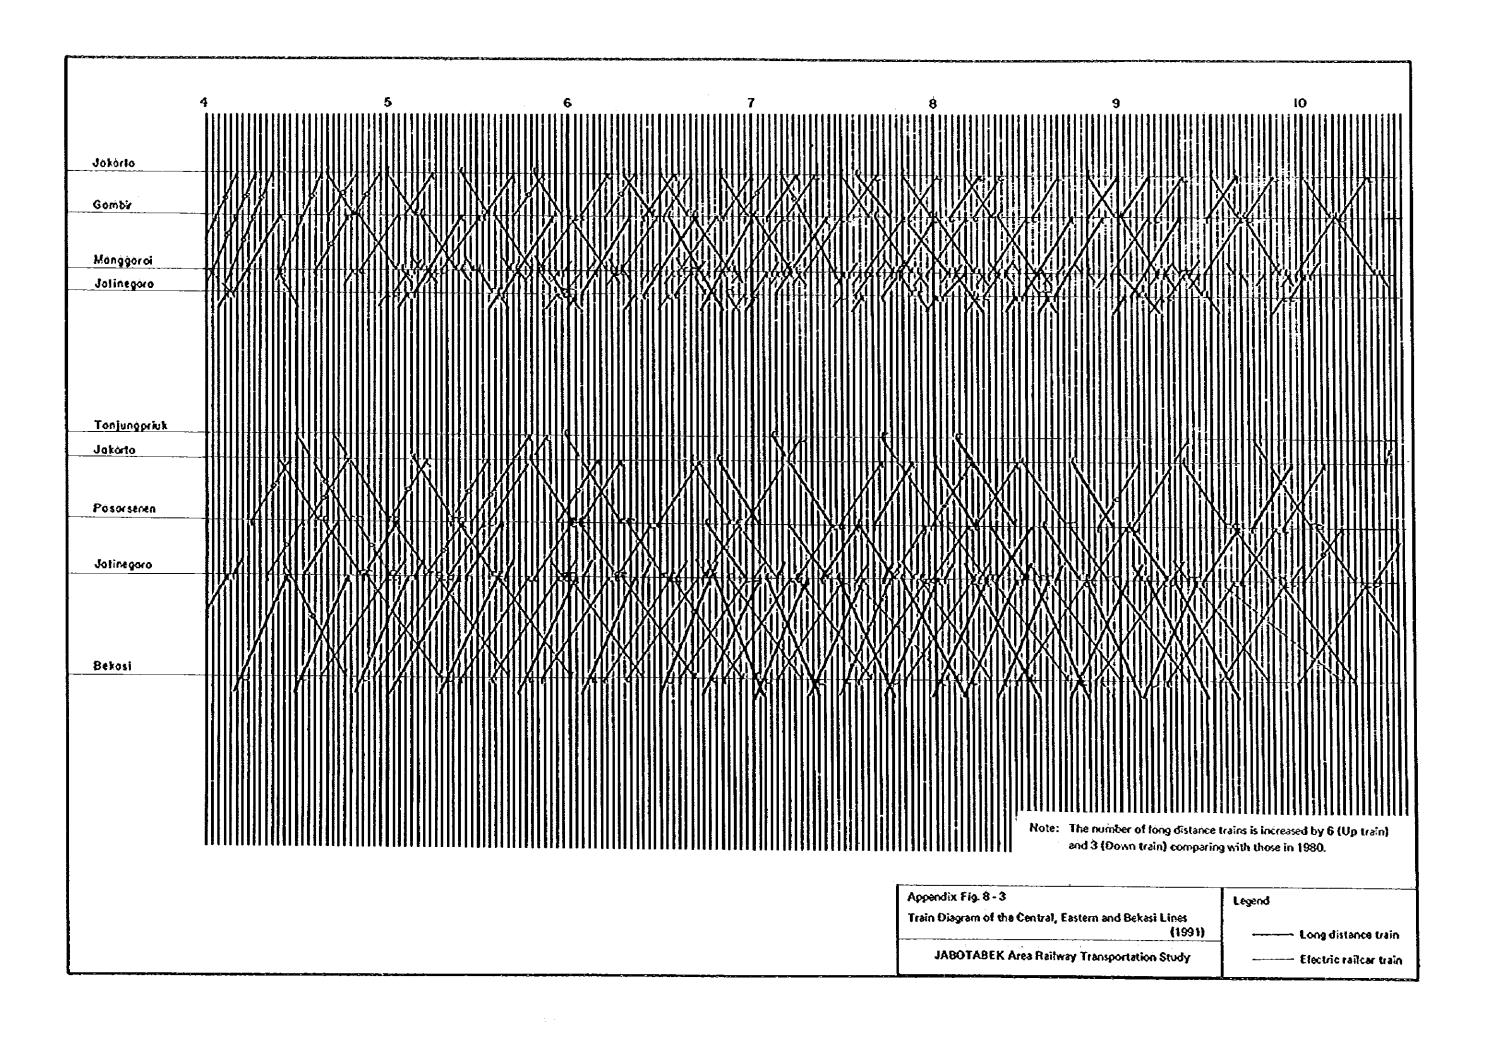

Appendix Fig. 9

Layout of Track Renewal in

JABOTABEK Area Transports



Appendix Fig. 9

Layout of Track Renewal in Tangerang Line

Existing Rail

Renewal of Rail

ARYSK Ballost



Appendix Fig. 10

Layout of Track

JABOTABEK Area



- Renewal of Rail

www.Bollost

JABOTABEK Area Railway Transportation Study





























Appendix Fig. 17
Plan of Stations (Bekasi Line - 3)

JABOTABEK Area Railway Transportation Study













R = 1 200<sup>m</sup> L = 178° 46' 53' BL = 25<sup>m</sup> 504 DEPOK For JAKARTA R = 1 200<sup>m</sup> L = 178° 46'53' BL = 25.<sup>m</sup>504



R = 1500<sup>m</sup>
L = 174° CO
BL = 157<sup>m</sup> CO
BL = 150<sup>m</sup>

R = 1500

R =

PLANNING OF NEW DEPOT



Scale 1 : 2000

| Appendix Fig. 24                            | Legend