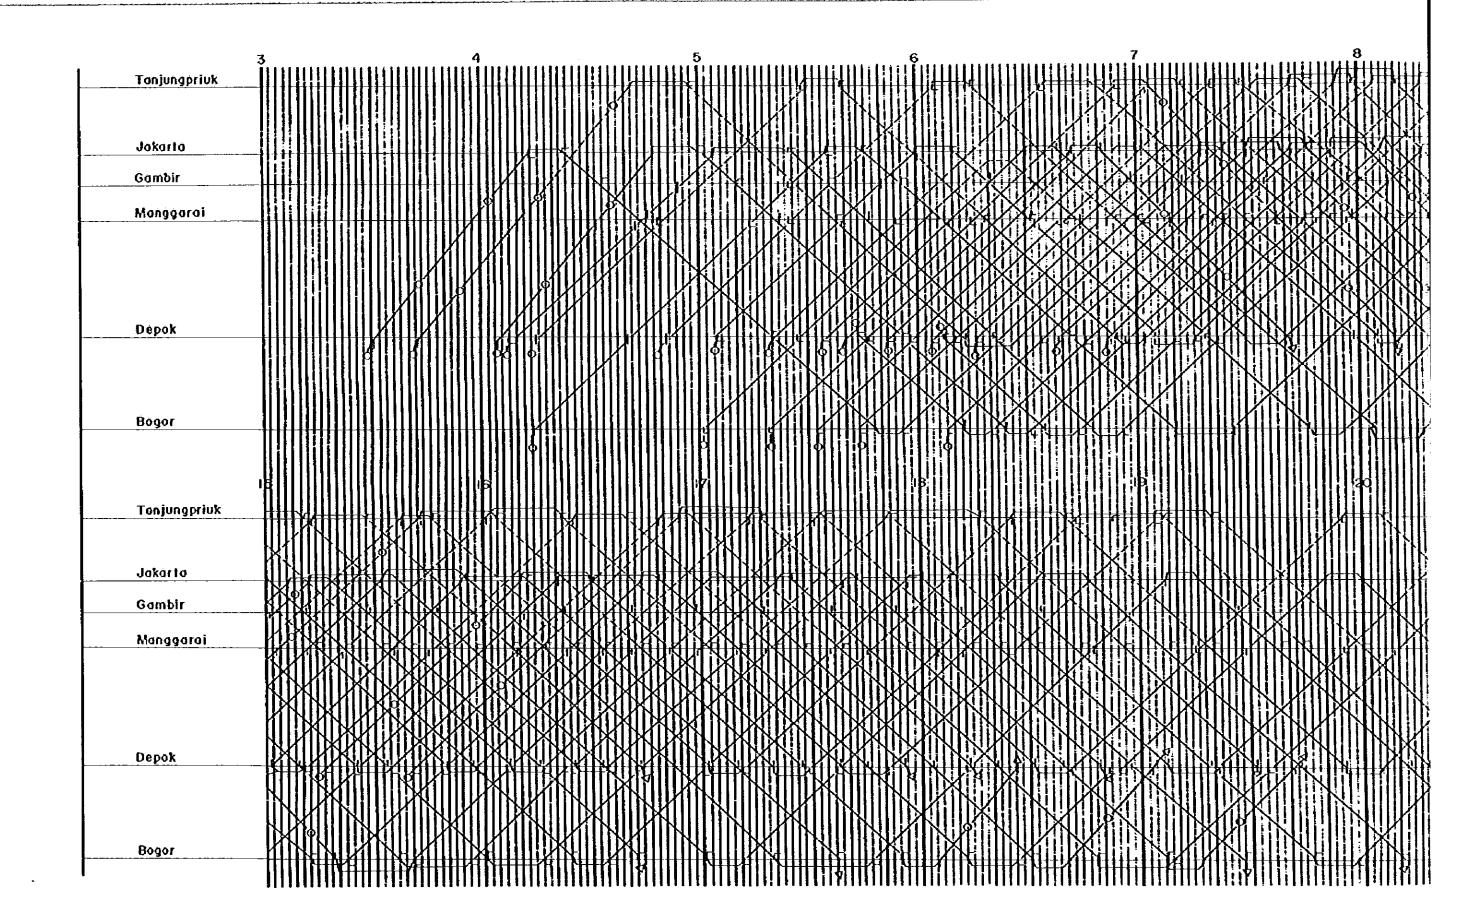

Appendix Fig. 9

Layout of Track Renewal in

JABOTABEK Area Transports



Appendix Fig. 9

Layout of Track Renewal in Tangerang Line

Existing Rail

Renewal of Rail

ARYSK Ballost



Appendix Fig. 10

Layout of Track

JABOTABEK Area



- Renewal of Rail

www.Bollost

JABOTABEK Area Railway Transportation Study





























Appendix Fig. 17
Plan of Stations (Bekasi Line - 3)

JABOTABEK Area Railway Transportation Study













R = 1 200<sup>m</sup> L = 178° 46' 53' BL = 25<sup>m</sup> 504 DEPOK For JAKARTA R = 1 200<sup>m</sup> L = 178° 46'53' BL = 25.<sup>m</sup>504



R = 1500<sup>m</sup>
L = 174° CO
BL = 157<sup>m</sup> CO
BL = 150<sup>m</sup>

R = 1500

R =

PLANNING OF NEW DEPOT



Scale 1 : 2000

| Appendix Fig. 24                            | Legend