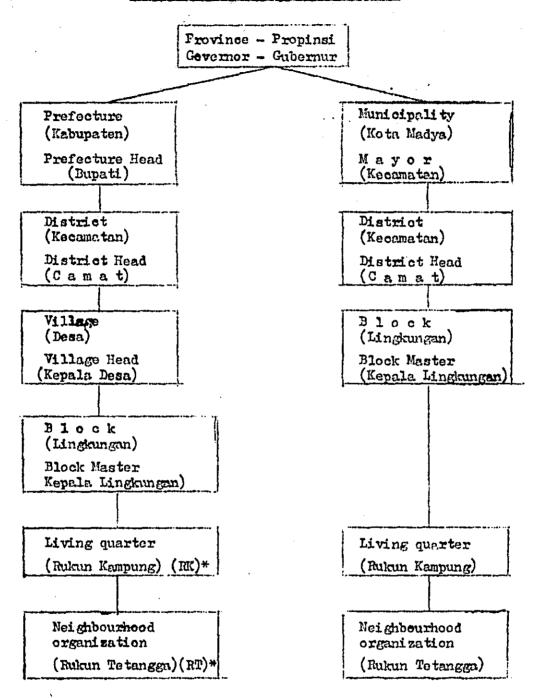

#### I.1. Chart of Provincial Administration

I.2 Projection of total population of Zone B in 1971, 1976 and 1981.

| Province To           | tal popu<br>1971 1) | <u>l a t i o n</u><br>1976 | 1981 2)    | and the second |
|-----------------------|---------------------|----------------------------|------------|----------------|
| 1. North Sulawesi     | 1.718.155           | 1,930,147                  | 2.249.220  |                |
| 2. Central Sulawesi   | 913.662             | 1,097,019                  | 1.196.617  |                |
| 3. South Sulawesi     | 5.189.227           | 5,573,322                  | 6.793.484  |                |
| 4. Southeast Sulawesi | 714.120             | 817,273                    | 934.775    |                |
| 5. West Nusa Tenggara | 2,202,213           | 2,373,314                  | 2.851.068  | •              |
| 6. Jast Musa Tenggara | 2.294.945           | 2,483,908                  | 2.971.481  | ·              |
| 7. Ma 1 u k u         | 1.088.945           | 1,251,353                  | 1.409.997  |                |
| 8. Irian Jaya         | 923.440             | 1,025,331                  | 1.196.361  |                |
| W.P.U.                | 15.044.707          | <b>16,</b> 551,667         | 19.603.003 |                |