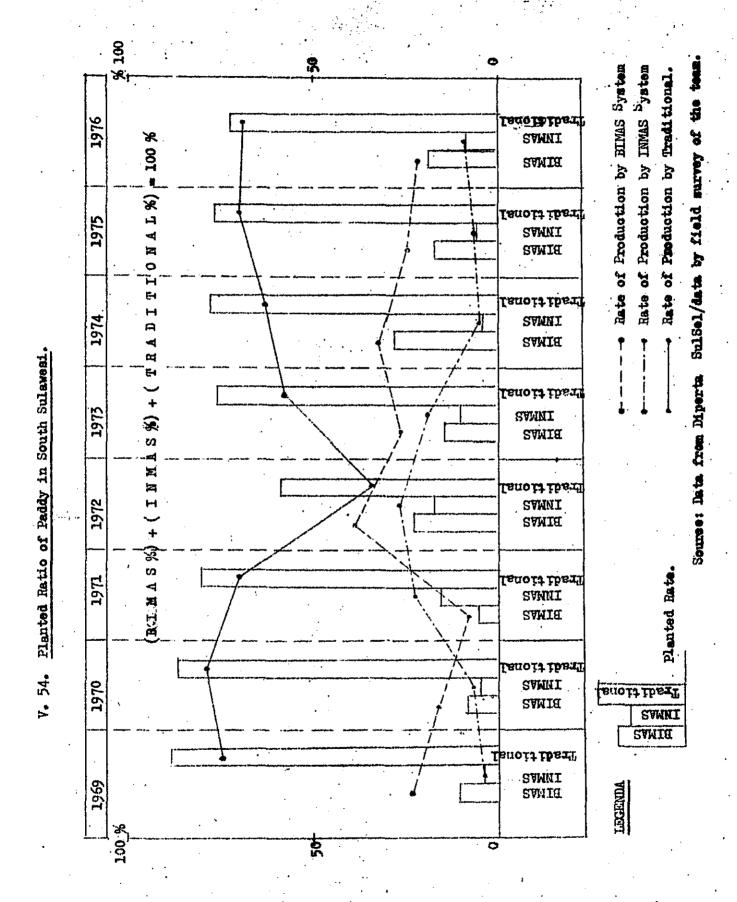

| •      | •                                                         |
|--------|-----------------------------------------------------------|
| IV.51. | Production of fishery in Bloc V (1971 & 1974) .104.       |
| v.     | Data of production Condition of Vegetables, Fruits,       |
| •      | Livestocks & Estate crops in South Sulawesi 105.          |
| V.1.   | Planted acreage by commodity 106.                         |
| V.2.   | Harvested acreage by commodity 106.                       |
| V.3.   | Paddy production in South Sulawesi (Dry stalk paddy) 107. |
| V.4.   | Actual progress of Bimas/Inmas in South Sulawesi 109.     |
| V.5.   | Paddy production in South Sulawesi by system 110.         |
| ٧.6.   | Labour requirement for one hectare of paddy field 112.    |
| V.7.   | Development of the secondary crops cultivation            |
|        | area in South Sulawesi (1969-1976) 113.                   |
| v.8.   | Development of the planted area secondary crops by        |
| •      | commodity in South Sulawesi (1959 - 1976) 114.            |
| V.9.   | Development of the harvest area of secondary crops        |
|        | by commodity in South Sulawesi (1969-1976) 115.           |
| V.10.  | Development of production of secondary crops by           |
|        | commodity in South Sulawesi (1969 - 1976)                 |
| V.11.  | Development of production of corn, cassava and sweet      |
|        | potato (1969 - 1976) 117.                                 |
| V.12.  | Development of production of peanut, green gram and       |
|        | soy beans (1969 - 1976) 118.                              |
| Ÿ•13•  | Acreage of planted area with corn by Kabupaten            |
|        | (1969 – 1976) 119.                                        |
| V.14.  | Acroage of harvest area of corn by Kabupaten              |
|        | (1969 – 9176) 120.                                        |
| V.15.  | Acreage of damaged area com by Kabupaten                  |
|        | (1968 – 1976) 121.                                        |
| V.16.  | Production of corn by Kabupaten (1969 - 1976) 122.        |
| V.17.  | Acreage of planted area of cassava by Kabupaten           |
| •      | (1969 – 1976) 123.                                        |
| V. 18. | Acreage of harvest area of cassava by Kabupaten           |
|        | (1969 – 1976) 124.                                        |
| V.19.  | Acreage of damaged area of cassava by Tabupaten           |
|        | ( 1960 – 1976) 125.                                       |
| V.20.  | Production of cassava by Kabupaten (1969-1976) 126.       |
| V.21.  | Acreage of planted area of sweet potato                   |

- V.47. Rainfall and cropping pattern in Luwu and Enrekang (1969 1975) 153.
- V.48. Rainfall and cropping pattern in Wajo and Sinjai (1969 1975) 154.
- V.49. Rainfall and oropping pattern in Ujung Pandang and Macos (1969 1975) 155.
- V.50. Growing period of paddy cultivation 156.
- V.51. Dry season and Wet season in each Kabupaten 157.
- V.52. Yield of Palawija (1972 1976) . 158.
- V.53. Paddy production (1969 1976) 159.
- V.54. Planted ratio of paddy by system (1969 1976) 160.
- V.55. Big ranches in South Sulawesi (1968 1976) 162.
- V.56. Big ranches in South Sulawesi under planning 163.
- V.57. Slaughter house in South Sulawesi (1976) 164.
- V.58. Birth rate of livestock (1969 1974) 165.
- V.59. Trend of cow's population by Kabupaten by year (1971 1975) 166.
- V.60. Trend of pig's population by Kabupaten by year (1971 1975) 166.
- V.61. Trend of buffalo's population by Kabupaten by year (1971 1975) 167.
- V.62. Trend of horse's population by Kabupaten by year (1971 1975) 167.
- V.63. Trend of goat's population by Kabupaten by year (1971 1975) 168.
- V.64. Trend of sheep's population by Kabupaten by year (1971 1975) 168.
- V.65. Stock of meat and eggs (1975) available to consume 169.
- V.66. Retail, price of meat and eggs (1975-1976) 169.
- V.67. Export, interinsular of livestock and livestock product (1969 1976/1977) 170.
- V.68. Development of cow's population (1969 1976) 171.
- V.69. Development of buffalo's population (1969-1976) 172.
- V.70. Development of goat population (1969-1976) 173.
- V.71. Development of sheep population (1969-1976) 174.
- V.72. Development of pig population (1969-1976) 175.
- V.73. Development of horse population (1969-1976) 176.
- V.74. Number of slaughtered animals (:1969-1976/1977) 177.