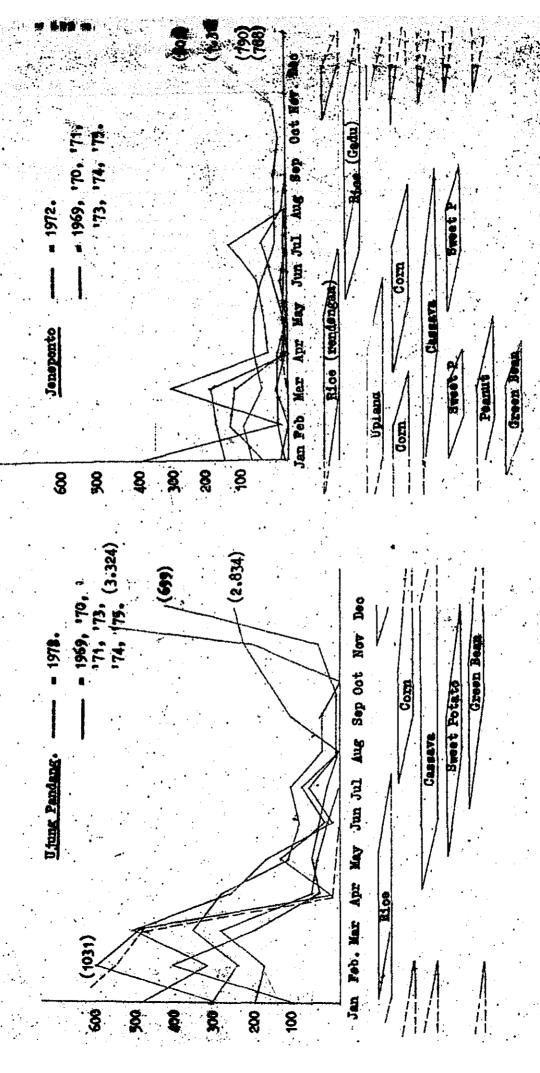

(1969 - 1976) 127.

|   |              | - ix -                                                                    |
|---|--------------|---------------------------------------------------------------------------|
|   | •            |                                                                           |
|   | V.22.        | Acreage of harvest area of sweet potato (1969-1976) 128.                  |
|   | V.23.        | Production of sweet potato by Kabupaten (1969-1976) 129.                  |
|   | V.24.        | Acreage of planted are a of peanut by Kabupaten                           |
|   |              | (1969 – 1976)                                                             |
|   | V.25.        | Acreage of harvest area of peamut by Kabupaten                            |
|   | _            | (1969 – 1976) 131.                                                        |
|   | v.26.        | Acreage of damaged area of peanut by Kabupaten                            |
|   |              | (1969 – 1976) 132.                                                        |
|   | V.27.        | Production of peanut by Kabupaten (1969 - 1976) 133.                      |
| - | V.28.        | Acreage of planted area of green gram by Kabupaten                        |
|   |              | (1969 - 9976) 134.                                                        |
|   | V.29.        | Acreage of harvest area of green gram by Kabupaten                        |
|   |              | (1969 ~ 1976) 135.                                                        |
|   | v.30.        | Acreage of domaged area of green gram by Kabupaten                        |
|   | TF 34        | (1969 - 1976) 136.  Production of small sum by Volumeter (1969, 1976) 137 |
|   | V.31.        | Production of green gram by Kabupaten (1969-1976) 137.                    |
| ÷ | V.32.        | Acreage of planted area of soy bean by Kabupaten (1969 - 1976) 138.       |
|   | ** **        | • • • • • • • • • • • • • • • • • • • •                                   |
|   | <b>V.33.</b> | Acreage of harvest area of soy bean by Kabupaten (1969 - 1976) 139.       |
|   | 17 TA        | Acreage of damage area of soy bean by Kabupaten                           |
|   | V.34.        | (1969 - 1976) 140.                                                        |
|   | v.35.        | Production of soy bean by Kabupaten (1969-1976) 141.                      |
|   | V.36.        | Development of secondary crops by commodity                               |
|   | ** 55        | (1974 - 1976) 142.                                                        |
|   | V.37.        | Development rates of acreage and production of the                        |
|   |              | secondary crops by commodity (1974-1976) 143.                             |
|   | v.38.        | Development of acreages and production of horticulture/                   |
|   | ,            | frait by commodity (1974 - 1976) 144.                                     |
|   | V.39.        | Production volume of vegetables (1974) . 145.                             |
|   | V.40.        | Production of vegetables (1975) 146.                                      |
|   | V.41.        | Production of vegetables (1976) 147.                                      |
|   | V.42.        | Production volume of fruits (1974) 1484                                   |
|   | V.43.        | Production volume of fruit (1975) 149.                                    |
|   | V.44.        | Production volume of fruit (1976) 150.                                    |
|   | V.45.        | Amount of increased riding tractor 151.                                   |
|   | V.46.        | Rainfall and cropping pattern in Sidrap and Polmas (1969 - 1975) 152.     |

- V.47. Rainfall and cropping pattern in Luwu and Enrekang (1969 1975) 153.
- V.48. Rainfall and cropping pattern in Wajo and Sinjai (1969 1975) 154.
- V.49. Rainfall and oropping pattern in Ujung Pandang and Macos (1969 1975) 155.
- V.50. Growing period of paddy cultivation 156.
- V.51. Dry season and Wet season in each Kabupaten 157.
- V.52. Yield of Palawija (1972 1976) . 158.
- V.53. Paddy production (1969 1976) 159.
- V.54. Planted ratio of paddy by system (1969 1976) 160.
- V.55. Big ranches in South Sulawesi (1968 1976) 162.
- V.56. Big ranches in South Sulawesi under planning 163.
- V.57. Slaughter house in South Sulawesi (1976) 164.
- V.58. Birth rate of livestock (1969 1974) 165.
- V.59. Trend of cow's population by Kabupaten by year (1971 1975) 166.
- V.60. Trend of pig's population by Kabupaten by year (1971 1975) 166.
- V.61. Trend of buffalo's population by Kabupaten by year (1971 1975) 167.
- V.62. Trend of horse's population by Kabupaten by year (1971 1975) 167.
- V.63. Trend of goat's population by Kabupaten by year (1971 1975) 168.
- V.64. Trend of sheep's population by Kabupaten by year (1971 1975) 168.
- V.65. Stock of meat and eggs (1975) available to consume 169.
- V.66. Retail, price of meat and eggs (1975-1976) 169.
- V.67. Export, interinsular of livestock and livestock product (1969 1976/1977) 170.
- V.68. Development of cow's population (1969 1976) 171.
- V.69. Development of buffalo's population (1969-1976) 172.
- V.70. Development of goat population (1969-1976) 173.
- V.71. Development of sheep population (1969-1976) 174.
- V.72. Development of pig population (1969-1976) 175.
- V.73. Development of horse population (1969-1976) 176.
- V.74. Number of slaughtered animals (:1969-1976/1977) 177.