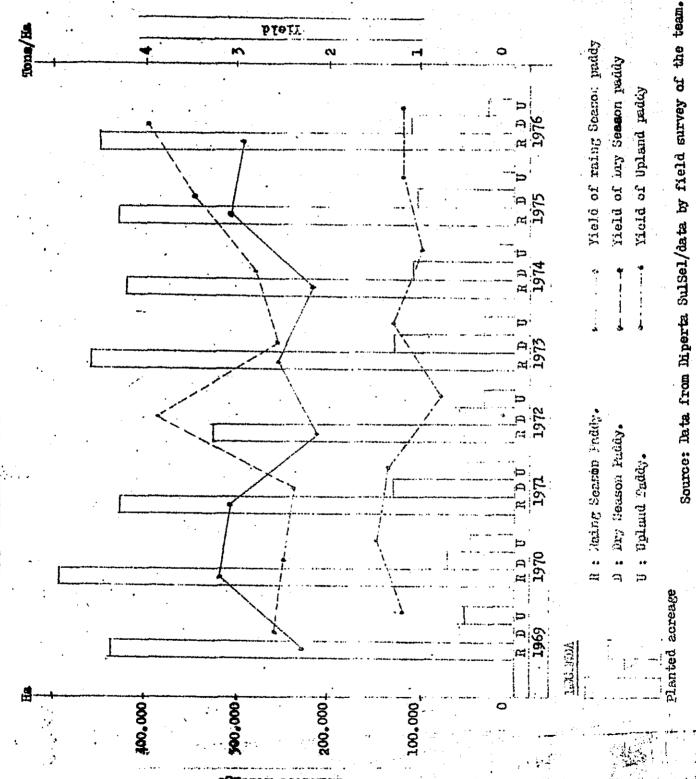

| •      | •                                                         |
|--------|-----------------------------------------------------------|
| IV.51. | Production of fishery in Bloc V (1971 & 1974) .104.       |
| v.     | Data of production Condition of Vegetables, Fruits,       |
| •      | Livestocks & Estate crops in South Sulawesi 105.          |
| V.1.   | Planted acreage by commodity 106.                         |
| V.2.   | Harvested acreage by commodity 106.                       |
| V.3.   | Paddy production in South Sulawesi (Dry stalk paddy) 107. |
| V.4.   | Actual progress of Bimas/Inmas in South Sulawesi 109.     |
| V.5.   | Paddy production in South Sulawesi by system 110.         |
| ٧.6.   | Labour requirement for one hectare of paddy field 112.    |
| V.7.   | Development of the secondary crops cultivation            |
|        | area in South Sulawesi (1969-1976) 113.                   |
| v.8.   | Development of the planted area secondary crops by        |
| •      | commodity in South Sulawesi (1959 - 1976) 114.            |
| V.9.   | Development of the harvest area of secondary crops        |
|        | by commodity in South Sulawesi (1969-1976) 115.           |
| V.10.  | Development of production of secondary crops by           |
|        | commodity in South Sulawesi (1969 - 1976)                 |
| V.11.  | Development of production of corn, cassava and sweet      |
|        | potato (1969 - 1976) 117.                                 |
| V.12.  | Development of production of peanut, green gram and       |
|        | soy beans (1969 - 1976) 118.                              |
| Ÿ•13•  | Acreage of planted area with corn by Kabupaten            |
|        | (1969 – 1976) 119.                                        |
| V.14.  | Acroage of harvest area of corn by Kabupaten              |
|        | (1969 – 9176) 120.                                        |
| V.15.  | Acreage of damaged area com by Kabupaten                  |
|        | (1968 – 1976) 121.                                        |
| V.16.  | Production of corn by Kabupaten (1969 - 1976) 122.        |
| V.17.  | Acreage of planted area of cassava by Kabupaten           |
| •      | (1969 – 1976) 123.                                        |
| V. 18. | Acreage of harvest area of cassava by Kabupaten           |
|        | (1969 – 1976) 124.                                        |
| V.19.  | Acreage of damaged area of cassava by Tabupaten           |
|        | ( 1960 – 1976) 125.                                       |
| V.20.  | Production of cassava by Kabupaten (1969-1976) 126.       |
| V.21.  | Acreage of planted area of sweet potato                   |

- V.47. Rainfall and cropping pattern in Luwu and Enrekang (1969 1975) 153.
- V.48. Rainfall and cropping pattern in Wajo and Sinjai (1969 1975) 154.
- V.49. Rainfall and oropping pattern in Ujung Pandang and Macos (1969 1975) 155.
- V.50. Growing period of paddy cultivation 156.
- V.51. Dry season and Wet season in each Kabupaten 157.
- V.52. Yield of Palawija (1972 1976) . 158.
- V.53. Paddy production (1969 1976) 159.
- V.54. Planted ratio of paddy by system (1969 1976) 160.
- V.55. Big ranches in South Sulawesi (1968 1976) 162.
- V.56. Big ranches in South Sulawesi under planning 163.
- V.57. Slaughter house in South Sulawesi (1976) 164.
- V.58. Birth rate of livestock (1969 1974) 165.
- V.59. Trend of cow's population by Kabupaten by year (1971 1975) 166.
- V.60. Trend of pig's population by Kabupaten by year (1971 1975) 166.
- V.61. Trend of buffalo's population by Kabupaten by year (1971 1975) 167.
- V.62. Trend of horse's population by Kabupaten by year (1971 1975) 167.
- V.63. Trend of goat's population by Kabupaten by year (1971 1975) 168.
- V.64. Trend of sheep's population by Kabupaten by year (1971 1975) 168.
- V.65. Stock of meat and eggs (1975) available to consume 169.
- V.66. Retail, price of meat and eggs (1975-1976) 169.
- V.67. Export, interinsular of livestock and livestock product (1969 1976/1977) 170.
- V.68. Development of cow's population (1969 1976) 171.
- V.69. Development of buffalo's population (1969-1976) 172.
- V.70. Development of goat population (1969-1976) 173.
- V.71. Development of sheep population (1969-1976) 174.
- V.72. Development of pig population (1969-1976) 175.
- V.73. Development of horse population (1969-1976) 176.
- V.74. Number of slaughtered animals (:1969-1976/1977) 177.