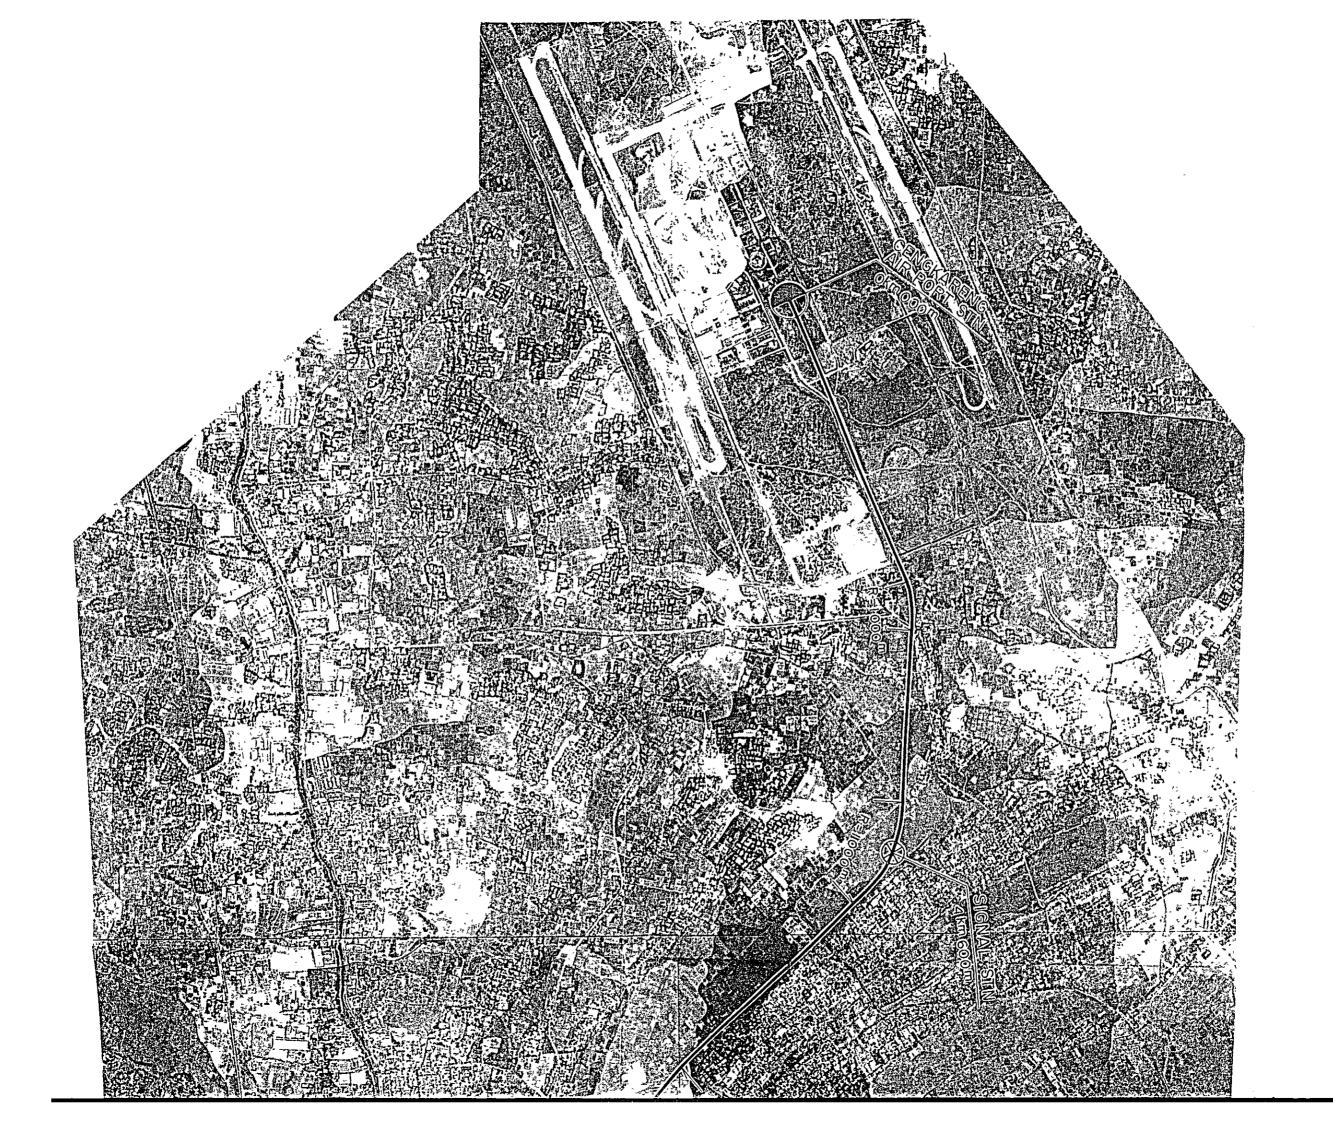

APPENDIX 2

Code List of Traffic Zone

|          | TRAFFIC ZONE  | VΩV                | ADMINISTRATIVE 20 | ZONE                                       |
|----------|---------------|--------------------|-------------------|--------------------------------------------|
| Š.       | Name          | Wilayalı           | Kecamatan         | Kelurahan                                  |
| <b>-</b> | Cideng        | Central<br>Jakarta | Gambir            | Cideng<br>Duri Pulo<br>Petojo Utara        |
| 2        | Cambir        |                    |                   | Petojo Selatan<br>Kebon Kelapa             |
| 6        | Savalı Besar  |                    | Savalı Besar      | Hangga II Utara<br>Karang Anyar<br>Kartini |
| 7        | Pasar Baru    |                    |                   |                                            |
| 5        | Kemayoran     |                    | Kemayoran         | Un. Sahari Selatan                         |
|          |               |                    |                   | Kebon Kosong<br>Serdang                    |
| ٥        | Senen         |                    | Senen             | Senen<br>Bungur                            |
| ~        | Kramat        |                    |                   | Kwitang                                    |
| •        |               |                    |                   | Kramot                                     |
| '        |               |                    |                   | Paseban                                    |
| Ď        | Cempaka Futin |                    | Cempaka<br>Putth  | Johar Baru                                 |
|          |               |                    |                   | Galur                                      |
|          |               | ,                  |                   | Kampung Rawa<br>Rawa Sari                  |
|          |               |                    | -                 |                                            |
| 1        | -             |                    |                   | Cempaka Putih Timur                        |
| <u>.</u> | Cikini        |                    | Menteng           | Kebon Sirin<br>Gondangdia                  |
| ļa       | Henteng       |                    | -                 | Menteng                                    |
| :        | 6             |                    |                   | Pegangsaan •                               |
| 7        | Kebon Melati  |                    | Tanah Abang       | Kampung Bali                               |
| Ĭ        |               |                    |                   | Kebon Melati                               |
| 12       | Karet Tengsin |                    |                   | Petamburan                                 |
|          | ?             |                    |                   | Korer lengsin<br>Bendungan Hilir<br>Gelora |
| =        | Kamal Muara   | North              | Penjaringan       | Kamal Muara                                |
| 14       | Kapuk Muara   | Jakarta            |                   | Kapuk Muara                                |
| 1.5      | Fenjagalan    |                    |                   | Penjagalan                                 |
| 16       | Penjaringan   | -                  |                   | Penjaringan<br>Musta Angke                 |
|          |               |                    |                   | •                                          |