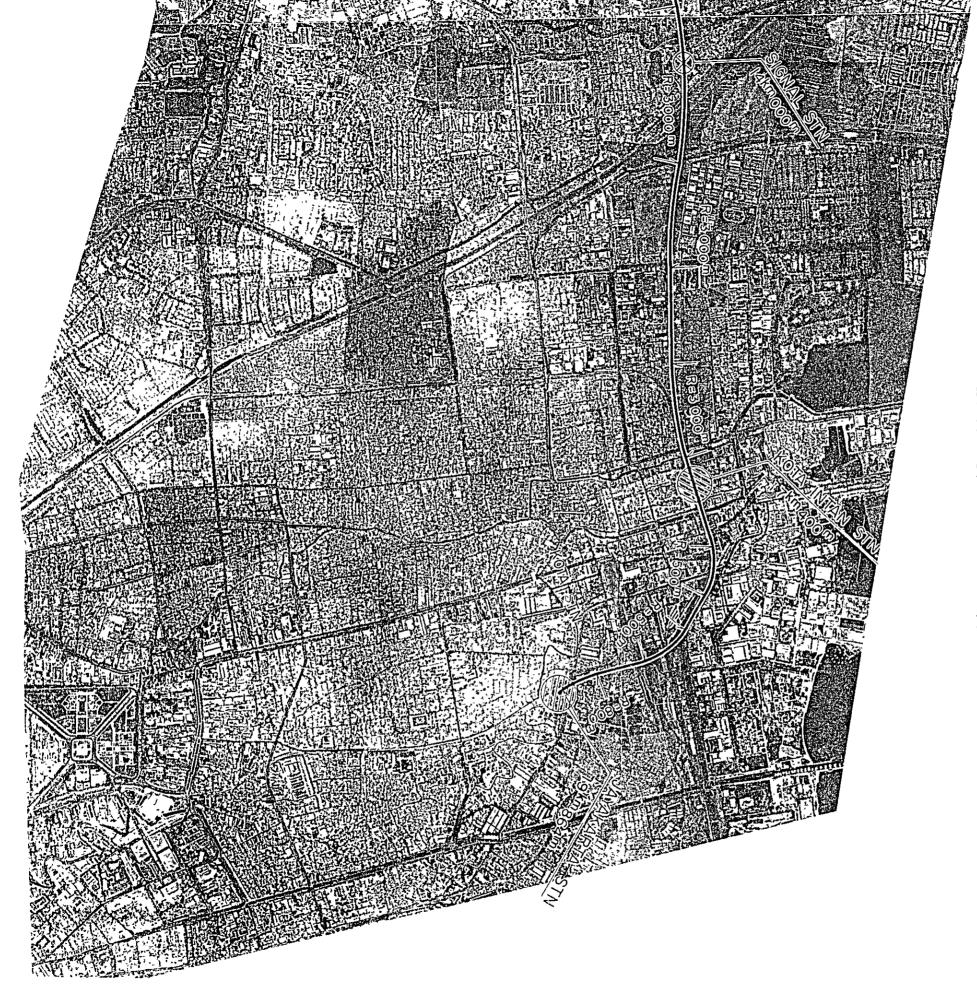

| · _ | <del></del>         |           |                                             | <u> </u>                                               | <del>,,</del> ,,,,                                             |                                            | <del>,</del>                                                                    |                                                                                              | ·                                                                                                    | <del>,</del>                                                                             |
|-----|---------------------|-----------|---------------------------------------------|--------------------------------------------------------|----------------------------------------------------------------|--------------------------------------------|---------------------------------------------------------------------------------|----------------------------------------------------------------------------------------------|------------------------------------------------------------------------------------------------------|------------------------------------------------------------------------------------------|
|     | . 3                 | Kelurahan | Keagungan<br>Krukut<br>Taman Sari<br>Haphar | Pekojan<br>Malaka<br>Tambora<br>Jembatan Lima<br>Angke | Jembatan Besi<br>Krendang<br>Tanah Sereal<br>Duri<br>Kali Baru | Kembangan<br>Kedoya<br>Duri<br>Meruya Ilir | Heruya Udik<br>Jogio<br>Serengseng<br>Kebon Jeruk<br>Sukabumi Ilir<br>Kelapa II | Mentong Dalom<br>Tebet Barat<br>Tebet Timur<br>Kebon Baru<br>Bukit Duri<br>Manggarai Selatan | Setia Budi<br>Guntur<br>Karet<br>Karet Semangsi<br>Karet Kuningan<br>Kuningan Timur<br>Pasar Munggsi | Kuningan Barat<br>Hampang Frapatan<br>Pela Mampang<br>Tegal Parang<br>Bangka<br>Pancoran |
|     | ADMINISTRATIVE ZONE | Kecamatan | -                                           | Tambora                                                |                                                                | Kebon Jeruk                                |                                                                                 | Tebet                                                                                        | Secio Budi                                                                                           | Nampang<br>Prapatan                                                                      |
|     | ADMI                | Wilayah   |                                             |                                                        |                                                                | :                                          |                                                                                 | South<br>Jakarta                                                                             | :                                                                                                    |                                                                                          |
|     | TRAFFIC ZONE        | Мате      | Taman Safi                                  | Tambora                                                | Duri                                                           | Kembangan                                  | Kebon Jeruk                                                                     | Teber                                                                                        | Setta Budi                                                                                           | Mampang Prapatan                                                                         |
|     |                     | No.       | 38                                          | £ .                                                    | 07                                                             | 14                                         | 77                                                                              | 73                                                                                           | 77                                                                                                   | 45                                                                                       |