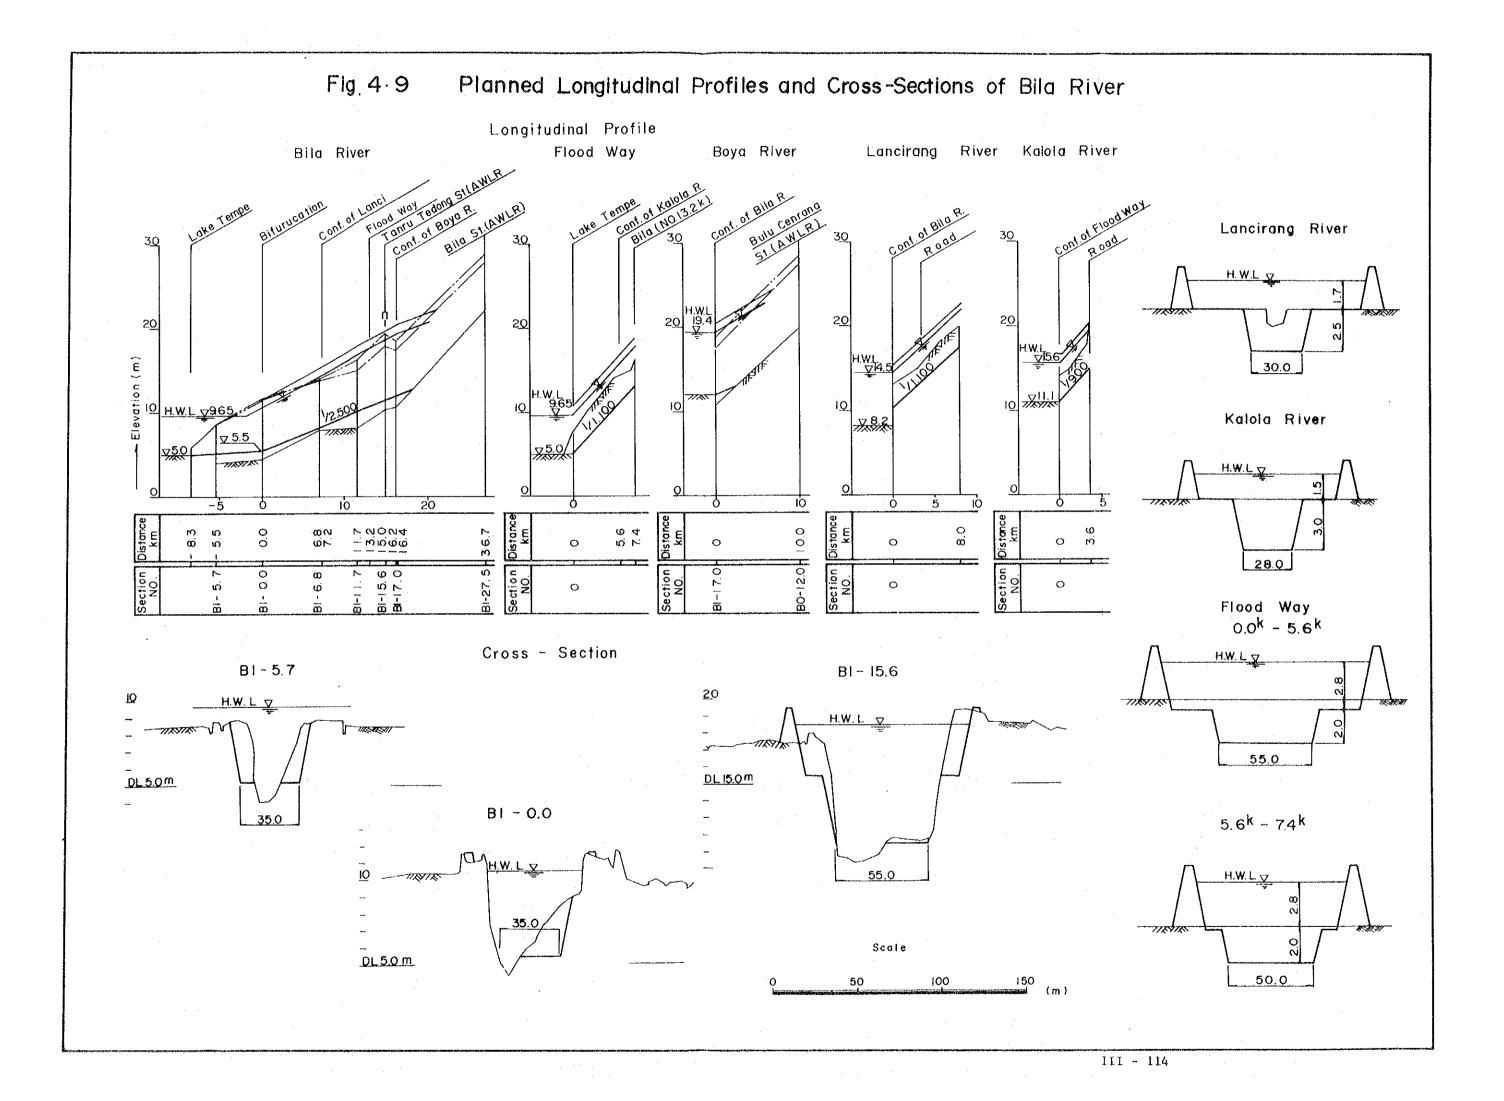

Fig 4-8 Planned River Courses of Bila River Bola Malimpong Tanru Tedong Lake Tempe Lautang Lengnd Bendoro Contour Line in Elevation Culvert Swamp Area Scole

Fig. 4-10 Planned River Courses of Walance River