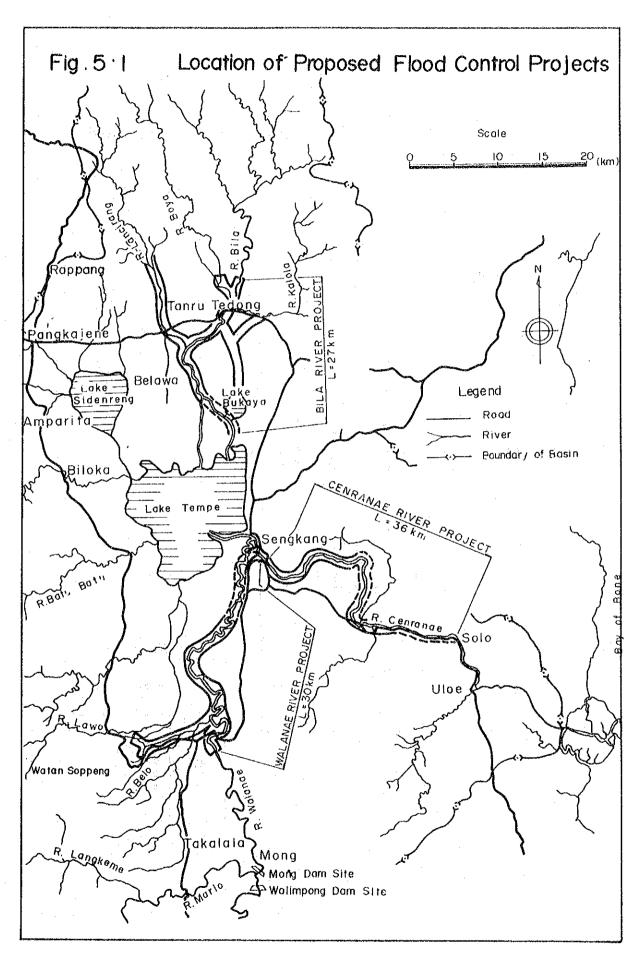

Fig 4-8 Planned River Courses of Bila River Bola Malimpong Tanru Tedong Lake Tempe Lautang Lengnd Bendoro Contour Line in Elevation Culvert Swamp Area Scole

Fig. 4-10 Planned River Courses of Walance River