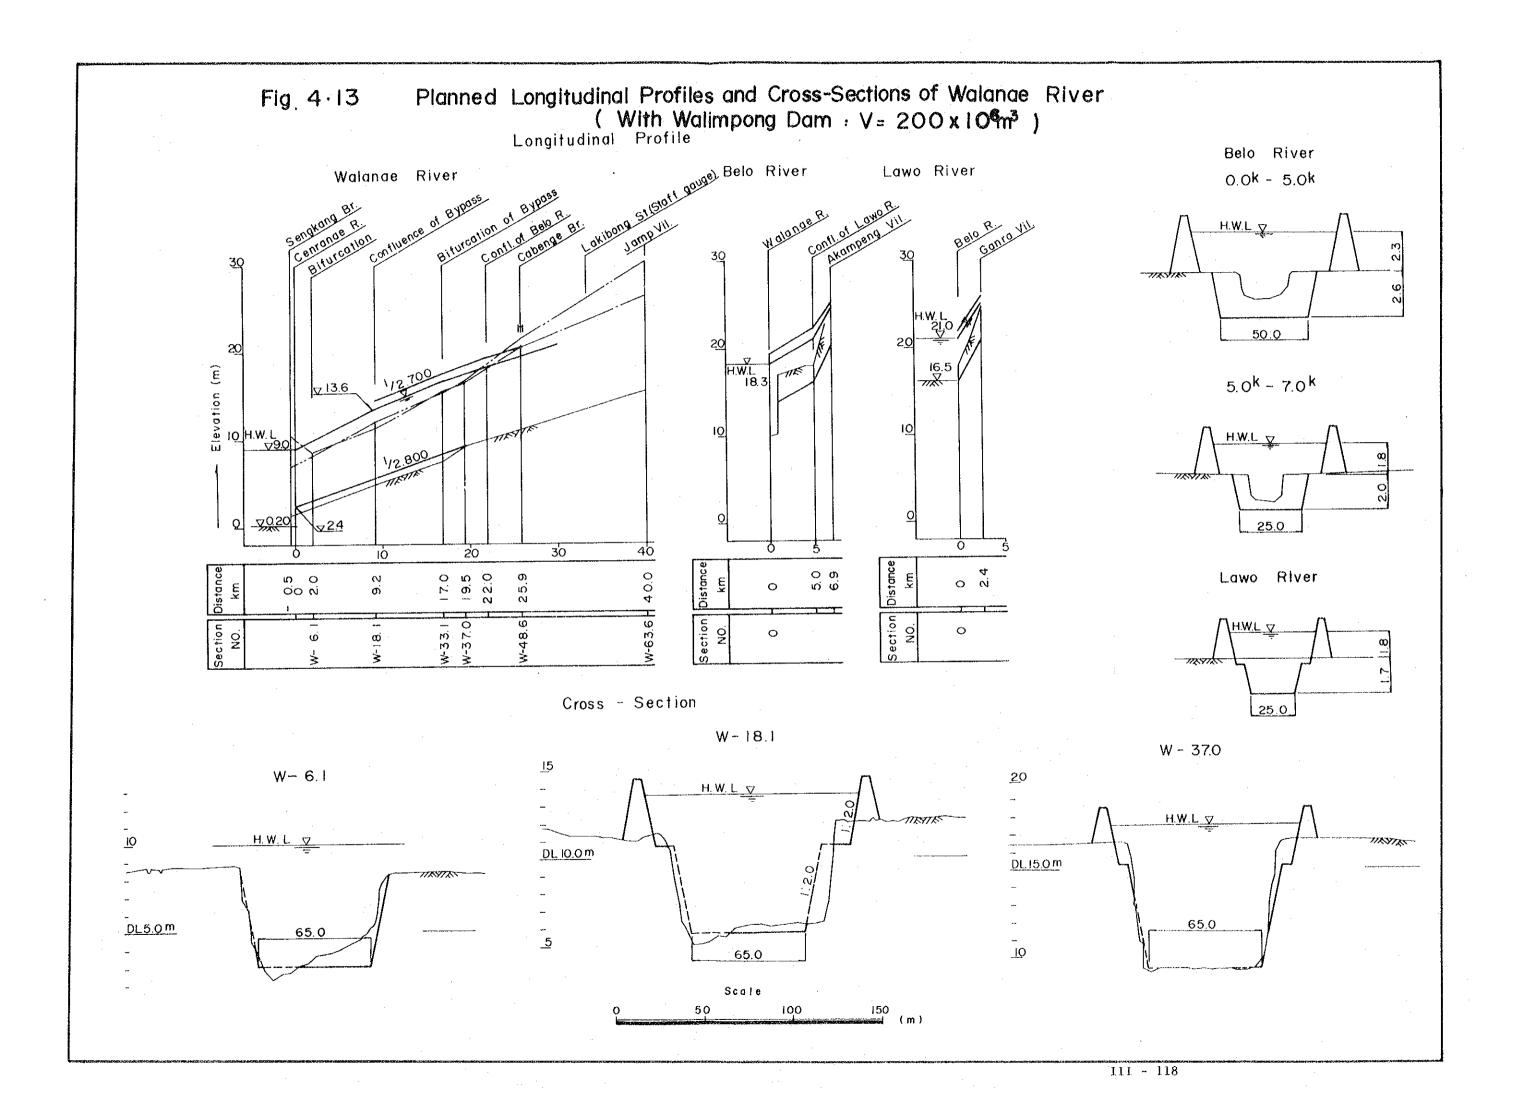

Fig 4-12 Planned Longitudinal Profiles and Cross-Sections of Walance River (With Mong Dam)

Fig. 4-15 Planned Longitudinal Profile and Cross-Sections of Cenranae River

Fig 4-18 Flood Hydrograph of Leceleceng River