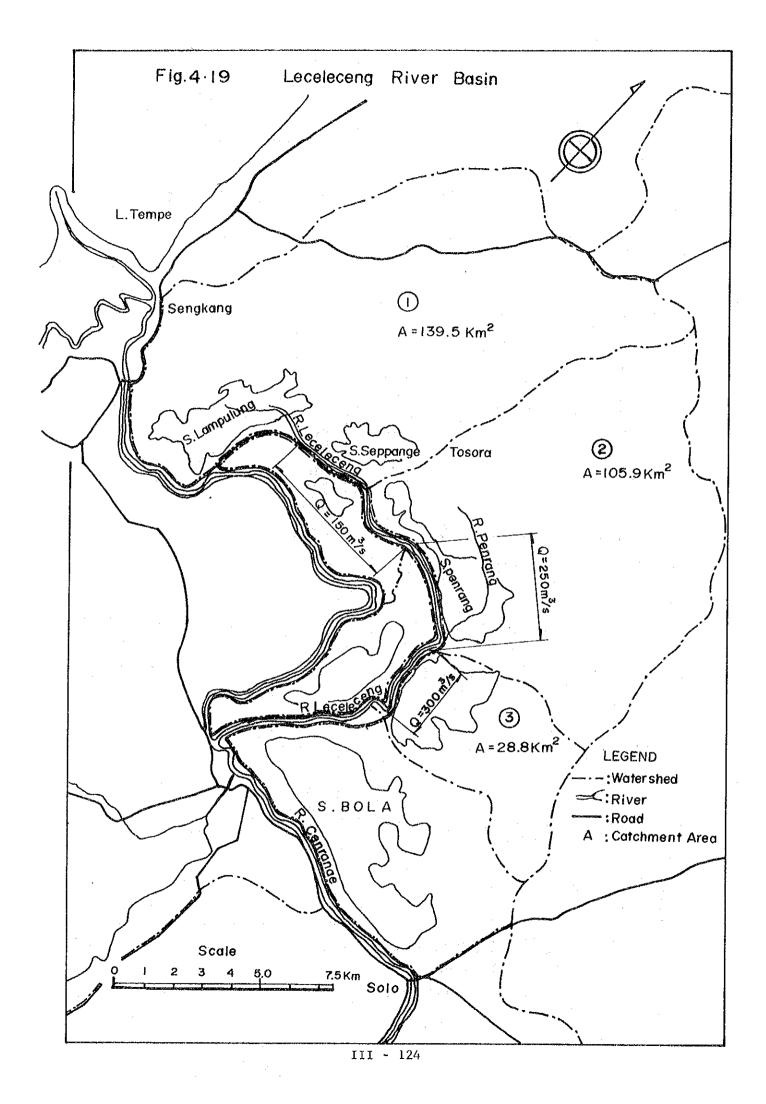

Fig 4-12 Planned Longitudinal Profiles and Cross-Sections of Walance River (With Mong Dam)

Fig. 4-15 Planned Longitudinal Profile and Cross-Sections of Cenranae River

Fig 4-18 Flood Hydrograph of Leceleceng River