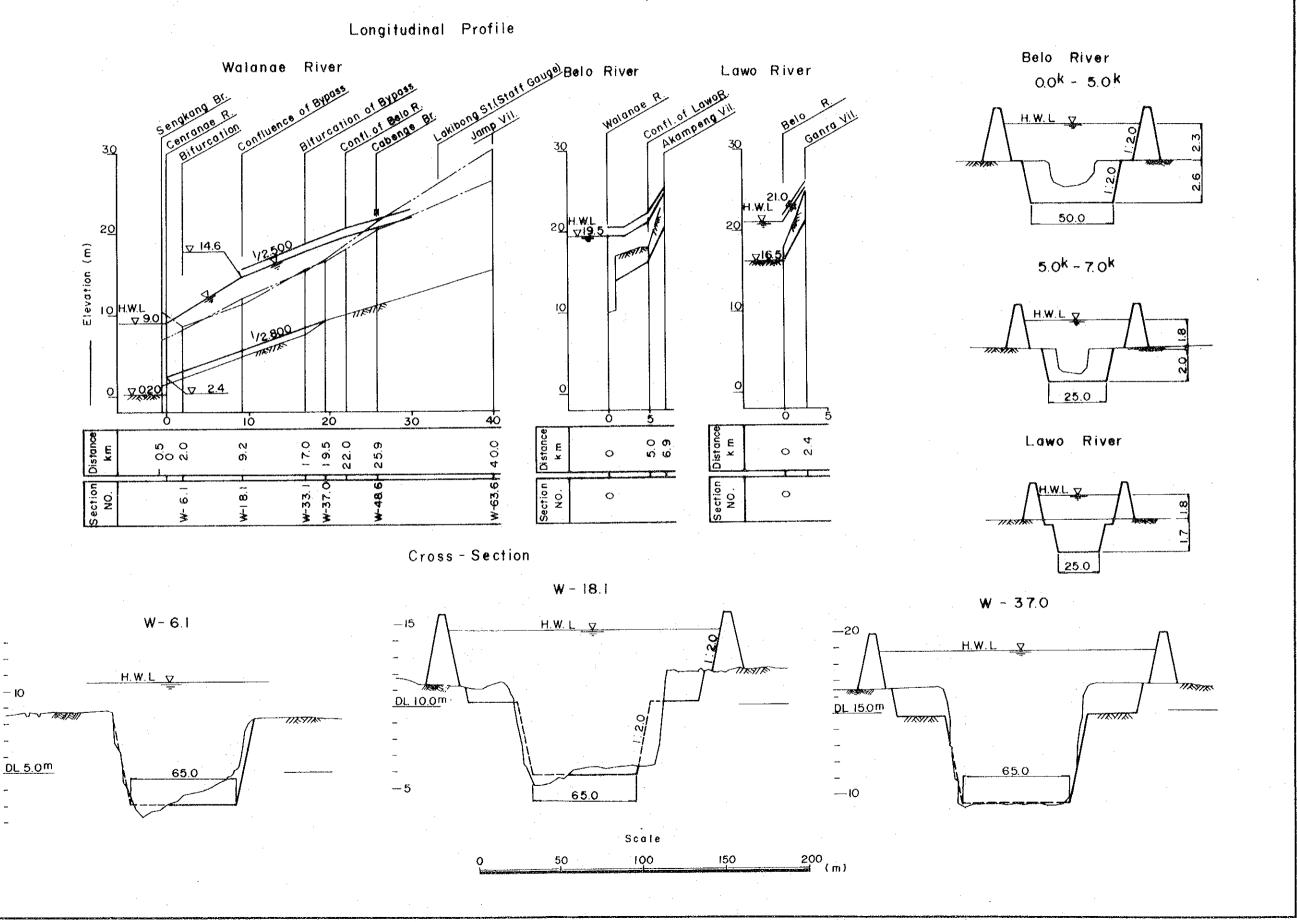

Fig 4-12 Planned Longitudinal Profiles and Cross-Sections of Walance River (With Mong Dam)

Fig. 4-15 Planned Longitudinal Profile and Cross-Sections of Cenranae River

Fig 4-18 Flood Hydrograph of Leceleceng River