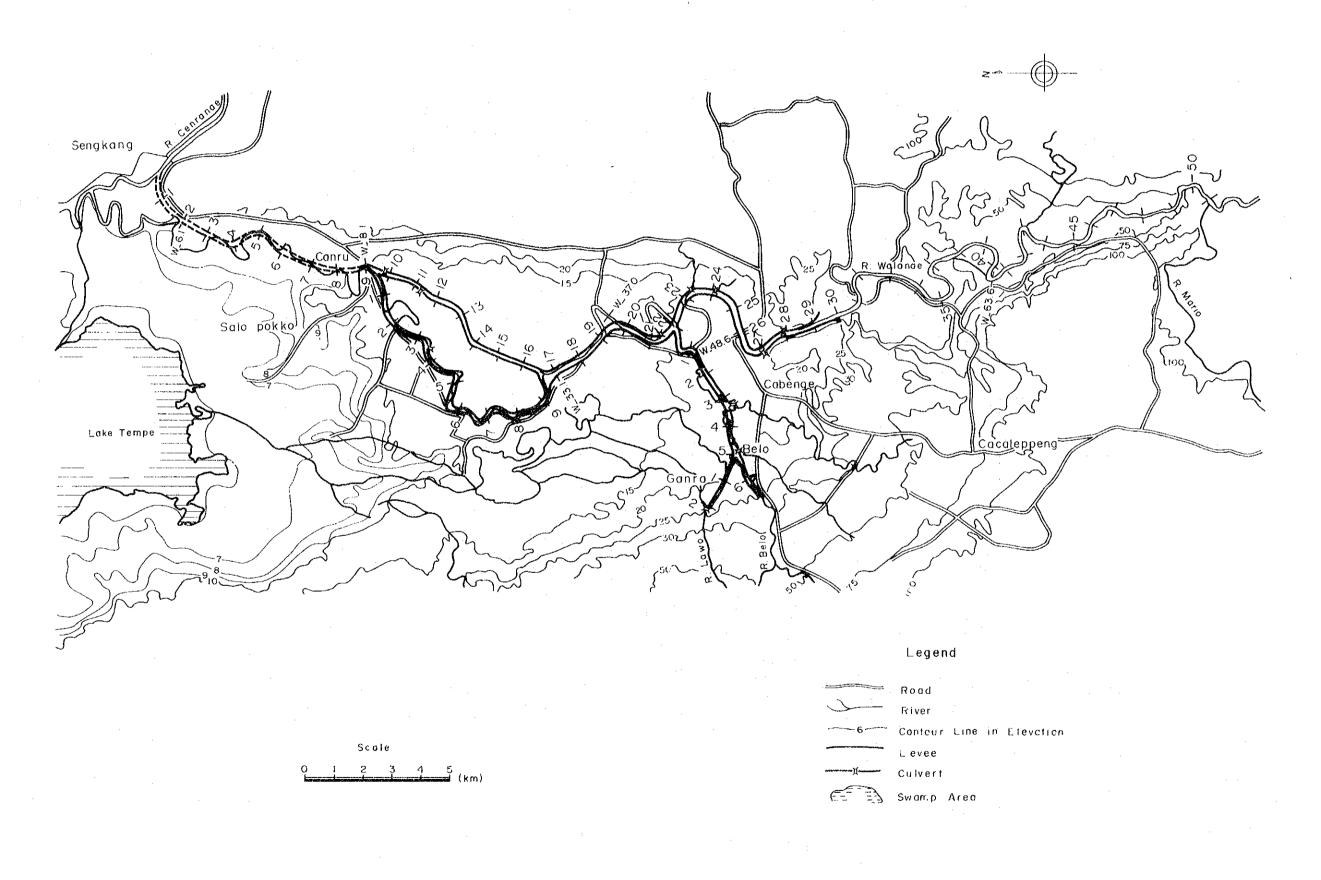

Fig 4-8 Planned River Courses of Bila River Bola Malimpong Tanru Tedong Lake Tempe Lautang Lengnd Bendoro Contour Line in Elevation Culvert Swamp Area Scole

Fig. 4-10 Planned River Courses of Walance River