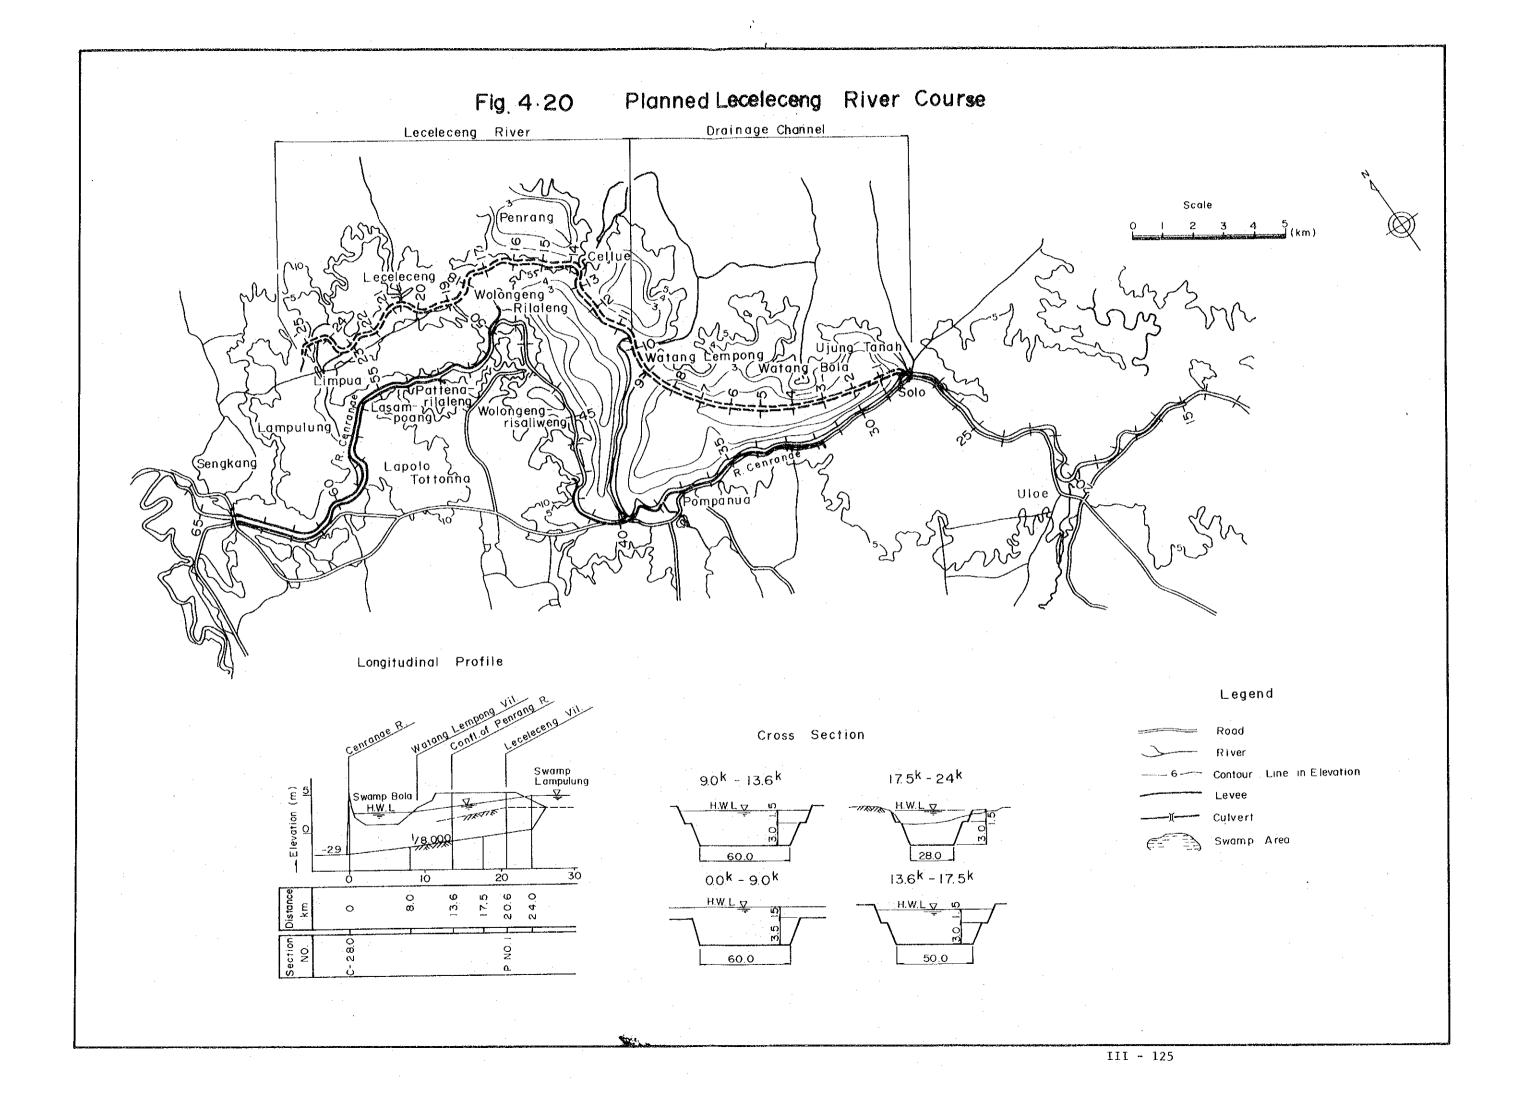

Fig 4-12 Planned Longitudinal Profiles and Cross-Sections of Walance River (With Mong Dam)

Fig. 4-15 Planned Longitudinal Profile and Cross-Sections of Cenranae River

Fig 4-18 Flood Hydrograph of Leceleceng River