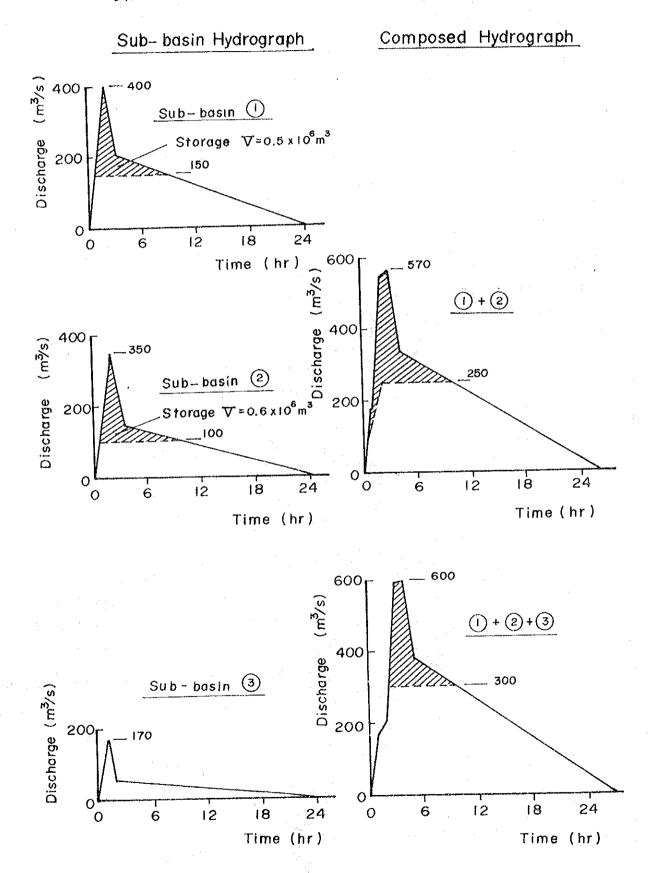

Fig 4-12 Planned Longitudinal Profiles and Cross-Sections of Walance River (With Mong Dam)

Fig. 4-15 Planned Longitudinal Profile and Cross-Sections of Cenranae River

Fig 4-18 Flood Hydrograph of Leceleceng River