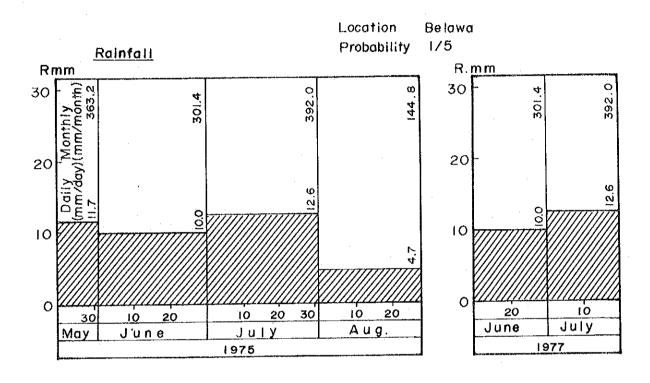

Fig 4-1 Design Flood Discharge Distribution

(Unit: m³/sec)

## (a). Without Floodway and Dam



Fig. 4.2 Flood Discharge Distribution of Walance River With Dam (20yr-Flood)







Fig. 4.5 Relation between Reduction of HWL of L. Tempe and Dredging Volume or Return Period







Fig. 4.7 Water Level Hydrograph in Belawa Planned Polder





Fig 4-8 Planned River Courses of Bila River Bola Malimpong Tanru Tedong Lake Tempe Lautang Lengnd Bendoro Contour Line in Elevation Culvert Swamp Area Scole



Fig. 4-10 Planned River Courses of Walance River





Fig 4-12 Planned Longitudinal Profiles and Cross-Sections of Walance River (With Mong Dam)







Fig. 4-15 Planned Longitudinal Profile and Cross-Sections of Cenranae River







Fig 4-18 Flood Hydrograph of Leceleceng River









Fig. 5.2 Design Flood Discharge for First-Phase Plan