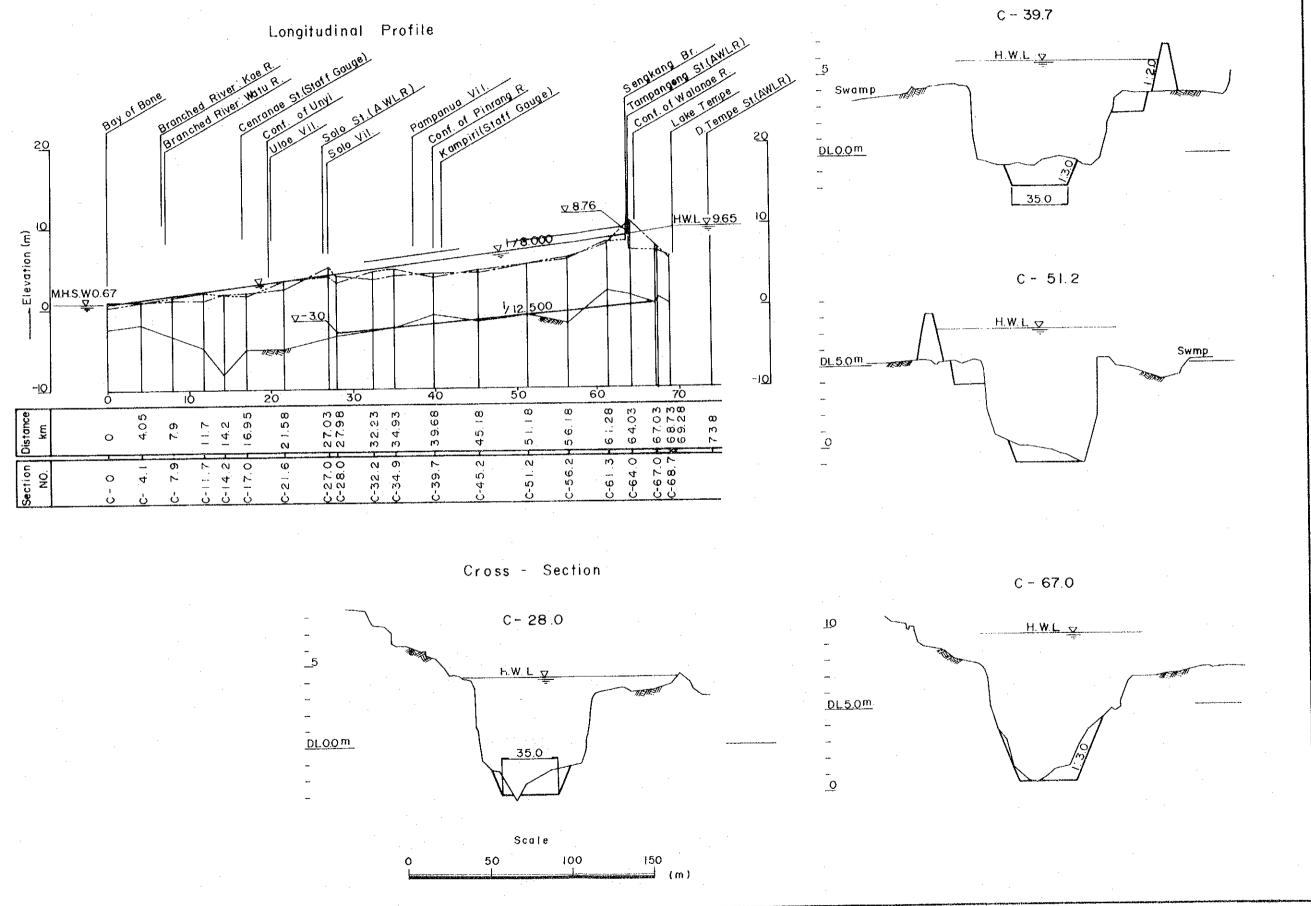

Fig 4-12 Planned Longitudinal Profiles and Cross-Sections of Walance River (With Mong Dam)

Fig. 4-15 Planned Longitudinal Profile and Cross-Sections of Cenranae River

Fig 4-18 Flood Hydrograph of Leceleceng River