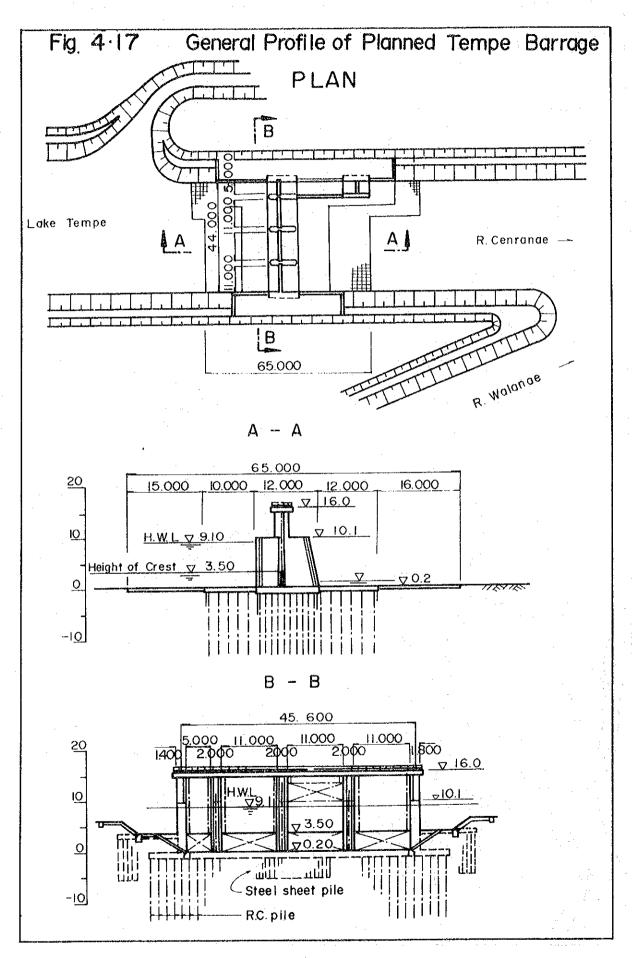

Fig 4-12 Planned Longitudinal Profiles and Cross-Sections of Walance River (With Mong Dam)

Fig. 4-15 Planned Longitudinal Profile and Cross-Sections of Cenranae River

Fig 4-18 Flood Hydrograph of Leceleceng River