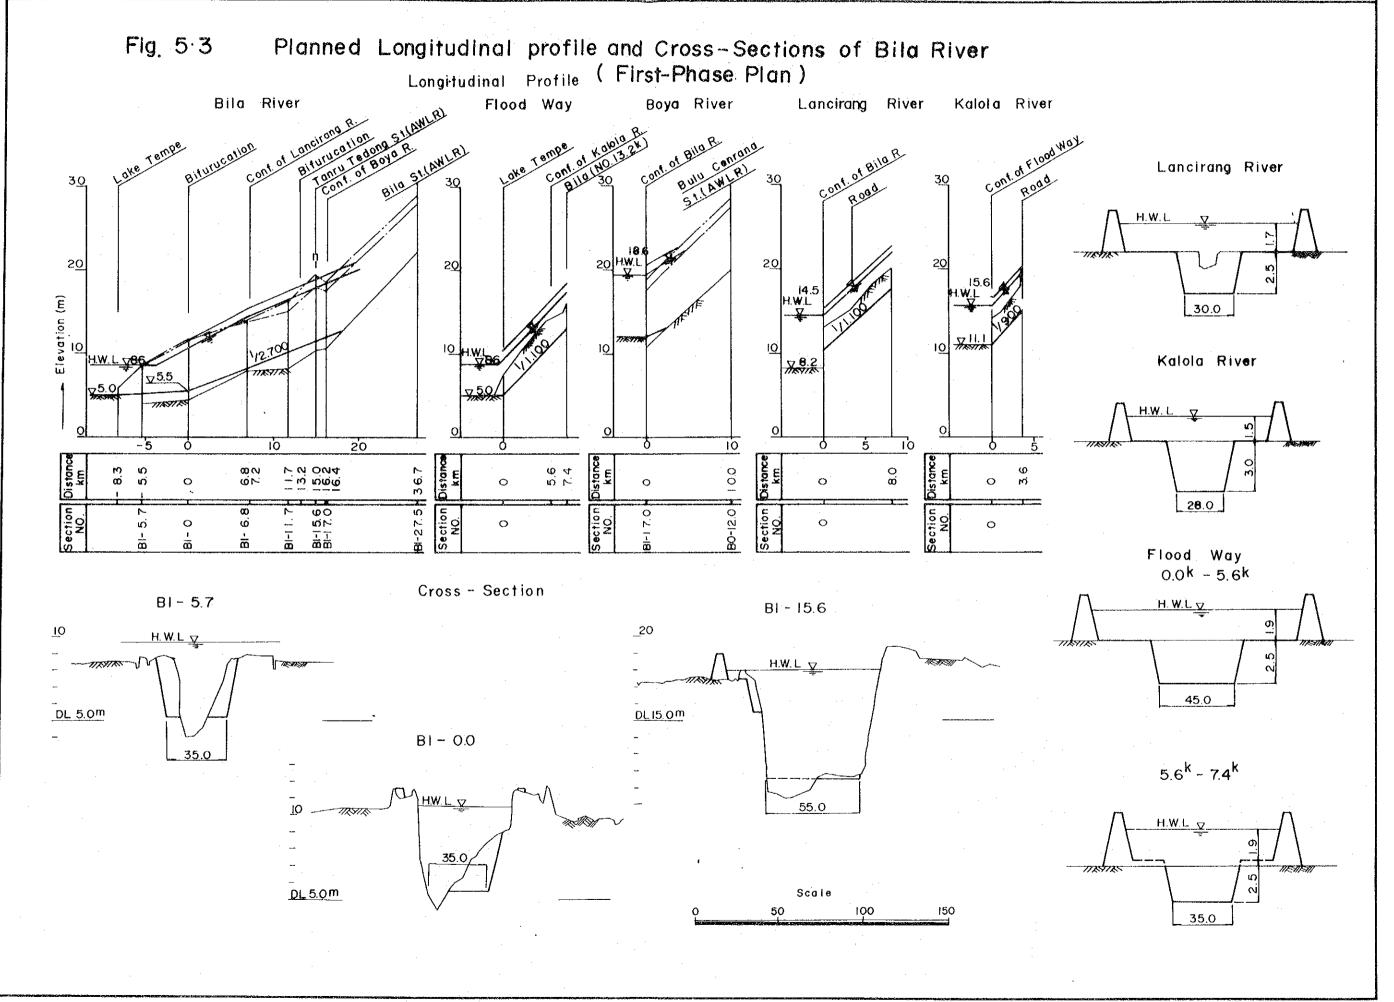

it: m³/sec)

## (a). Without Floodway and Dam



Fig. 4.2 Flood Discharge Distribution of Walance River With Dam (20yr-Flood)







Fig. 4.5 Relation between Reduction of HWL of L. Tempe and Dredging Volume or Return Period







Fig. 4.7 Water Level Hydrograph in Belawa Planned Polder





Fig 4-8 Planned River Courses of Bila River Bola Malimpong Tanru Tedong Lake Tempe Lautang Lengnd Bendoro Contour Line in Elevation Culvert Swamp Area Scole



Fig. 4-10 Planned River Courses of Walance River





Fig 4-12 Planned Longitudinal Profiles and Cross-Sections of Walance River (With Mong Dam)







Fig. 4-15 Planned Longitudinal Profile and Cross-Sections of Cenranae River







Fig 4-18 Flood Hydrograph of Leceleceng River









Fig. 5.2 Design Flood Discharge for First-Phase Plan