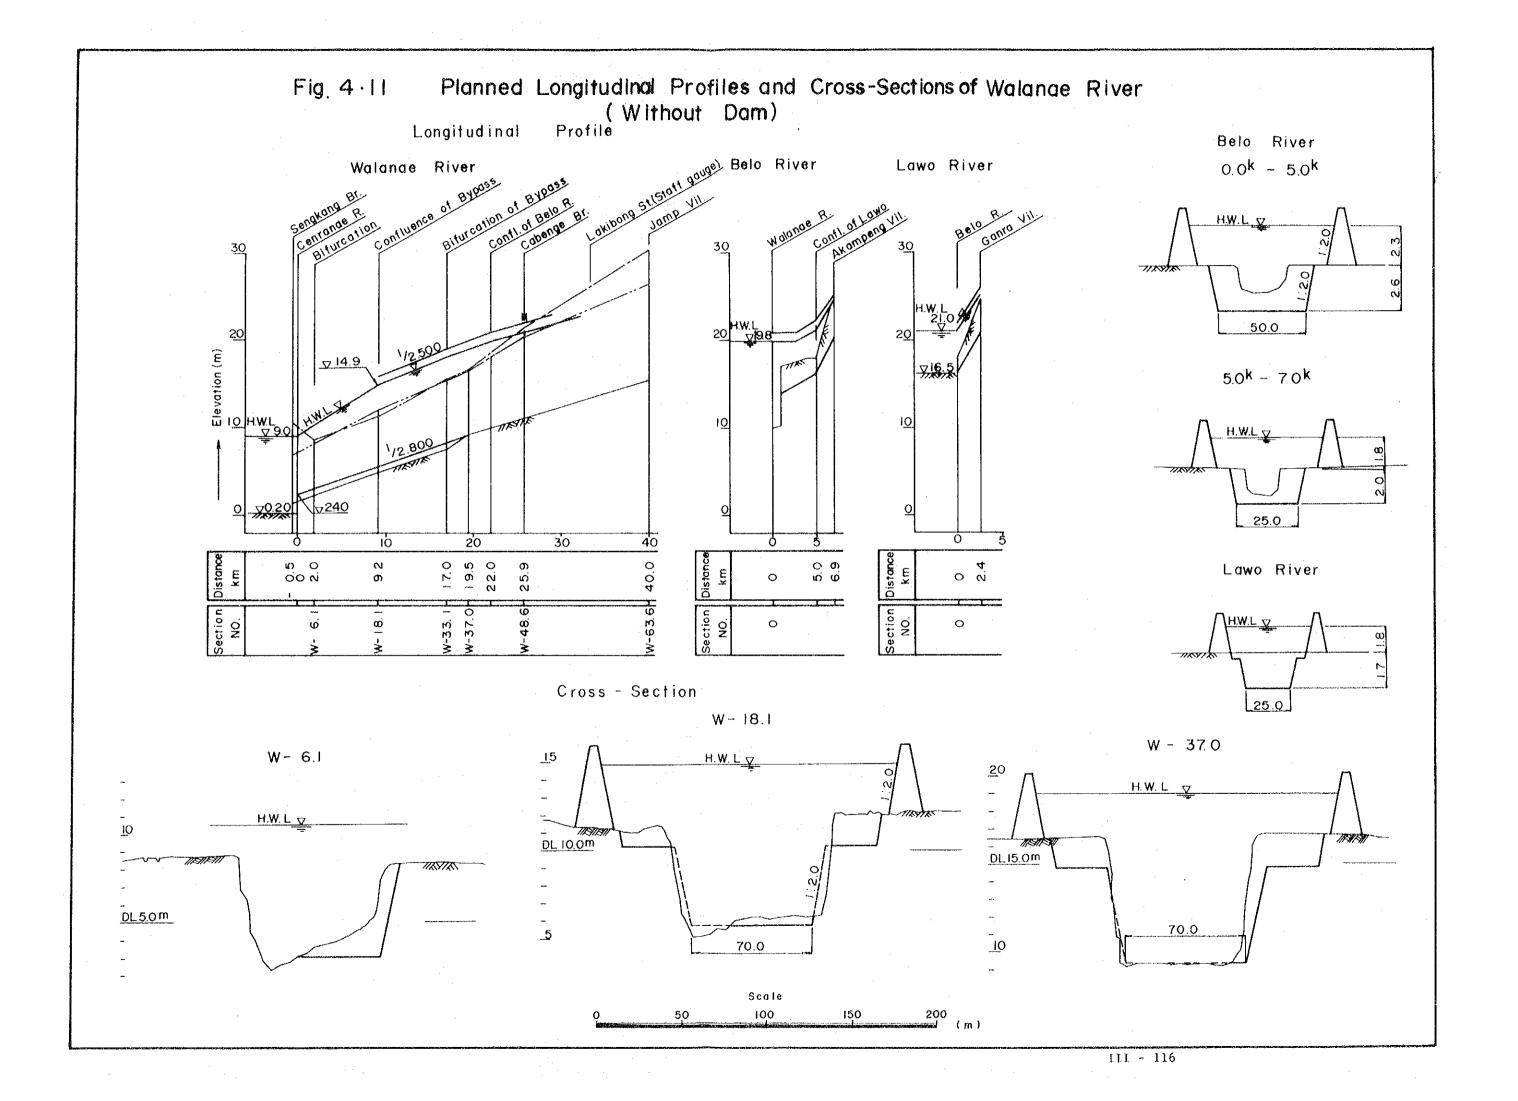

Fig 4-12 Planned Longitudinal Profiles and Cross-Sections of Walance River (With Mong Dam)

Fig. 4-15 Planned Longitudinal Profile and Cross-Sections of Cenranae River

Fig 4-18 Flood Hydrograph of Leceleceng River