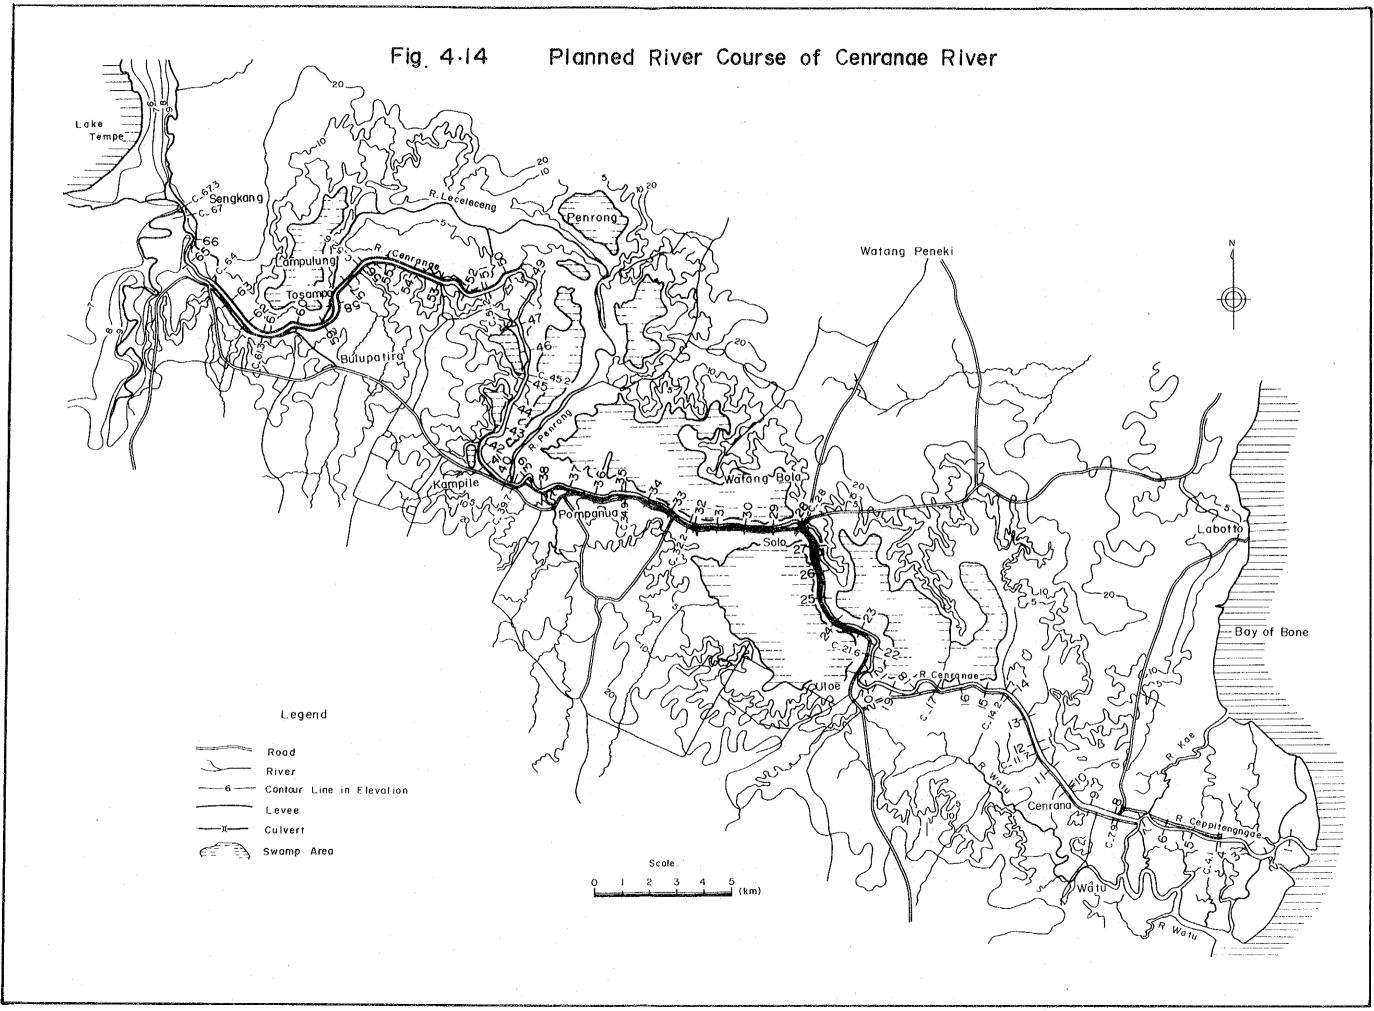

Fig 4-8 Planned River Courses of Bila River Bola Malimpong Tanru Tedong Lake Tempe Lautang Lengnd Bendoro Contour Line in Elevation Culvert Swamp Area Scole

Fig. 4-10 Planned River Courses of Walance River