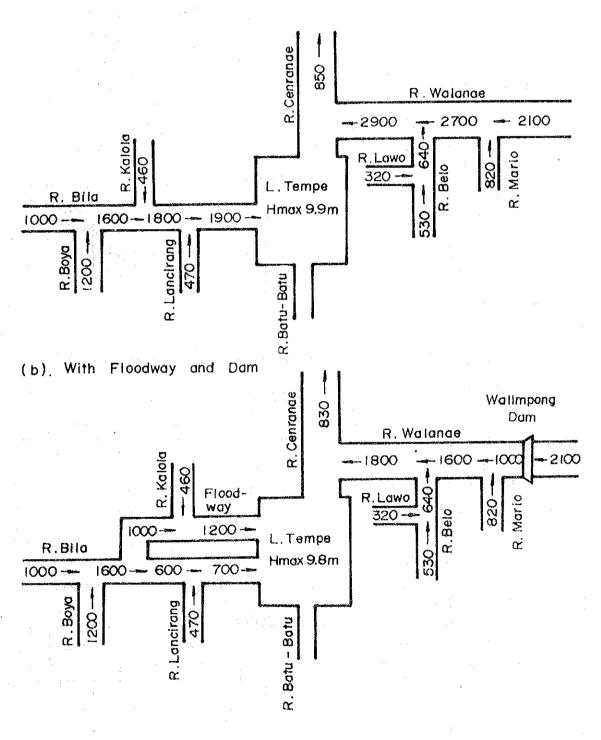

## (a). Without Floodway and Dam

Fig. 4.2 Flood Discharge Distribution of Walance River With Dam (20yr-Flood)

Fig. 4.5 Relation between Reduction of HWL of L. Tempe and Dredging Volume or Return Period

Fig. 4.7 Water Level Hydrograph in Belawa Planned Polder