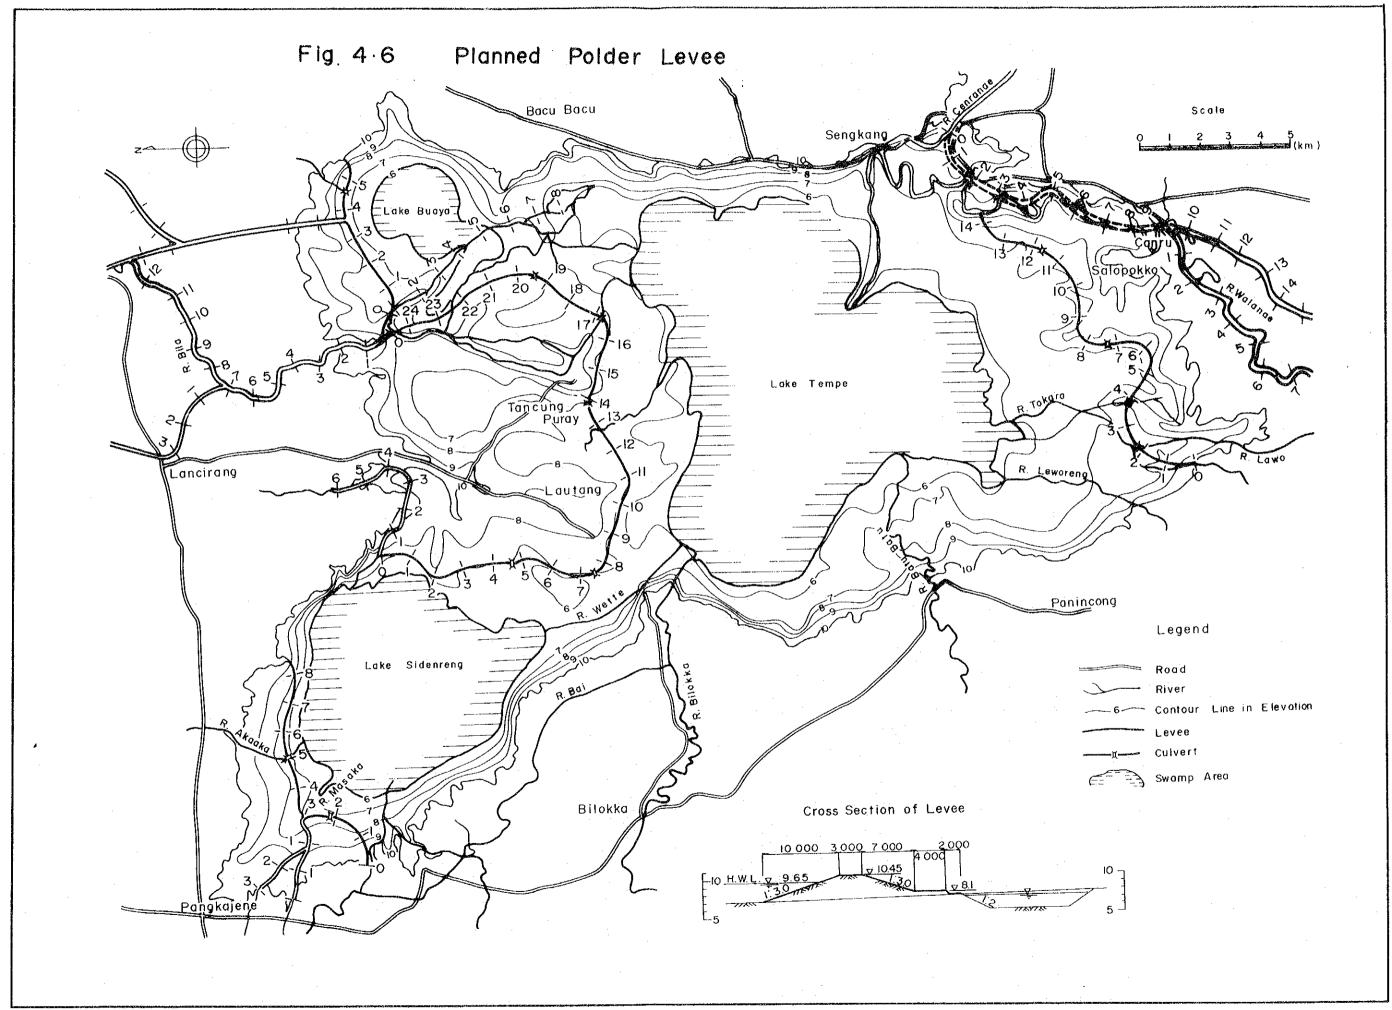

Fig 4-1 Design Flood Discharge Distribution

(Unit: m³/sec)

## (a). Without Floodway and Dam



Fig. 4.2 Flood Discharge Distribution of Walance River With Dam (20yr-Flood)







Fig. 4.5 Relation between Reduction of HWL of L. Tempe and Dredging Volume or Return Period







Fig. 4.7 Water Level Hydrograph in Belawa Planned Polder





Fig 4-8 Planned River Courses of Bila River Bola Malimpong Tanru Tedong Lake Tempe Lautang Lengnd Bendoro Contour Line in Elevation Culvert Swamp Area Scole



Fig. 4-10 Planned River Courses of Walance River





Fig 4-12 Planned Longitudinal Profiles and Cross-Sections of Walance River (With Mong Dam)







Fig. 4-15 Planned Longitudinal Profile and Cross-Sections of Cenranae River







Fig 4-18 Flood Hydrograph of Leceleceng River









Fig. 5.2 Design Flood Discharge for First-Phase Plan