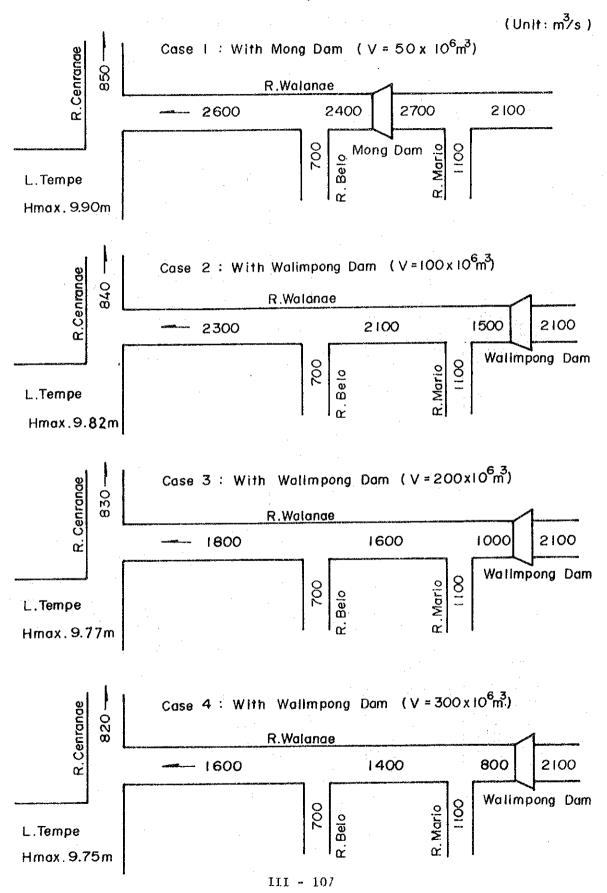

## (a). Without Floodway and Dam

Fig. 4.2 Flood Discharge Distribution of Walance River With Dam (20yr-Flood)

Fig. 4.5 Relation between Reduction of HWL of L. Tempe and Dredging Volume or Return Period

Fig. 4.7 Water Level Hydrograph in Belawa Planned Polder