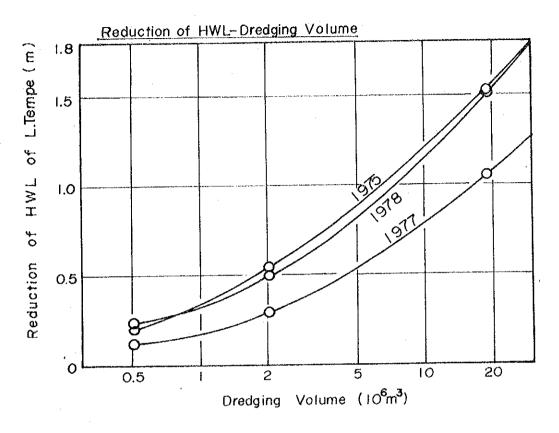

## (a). Without Floodway and Dam

Fig. 4.2 Flood Discharge Distribution of Walance River With Dam (20yr-Flood)

Fig. 4.5 Relation between Reduction of HWL of L. Tempe and Dredging Volume or Return Period

Fig. 4.7 Water Level Hydrograph in Belawa Planned Polder