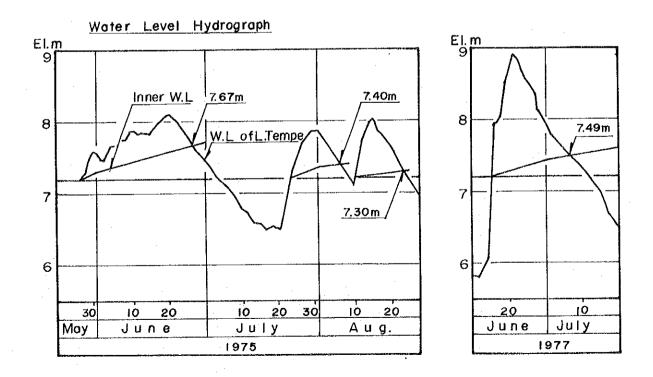

## (a). Without Floodway and Dam

Fig. 4.2 Flood Discharge Distribution of Walance River With Dam (20yr-Flood)

Fig. 4.5 Relation between Reduction of HWL of L. Tempe and Dredging Volume or Return Period

Fig. 4.7 Water Level Hydrograph in Belawa Planned Polder