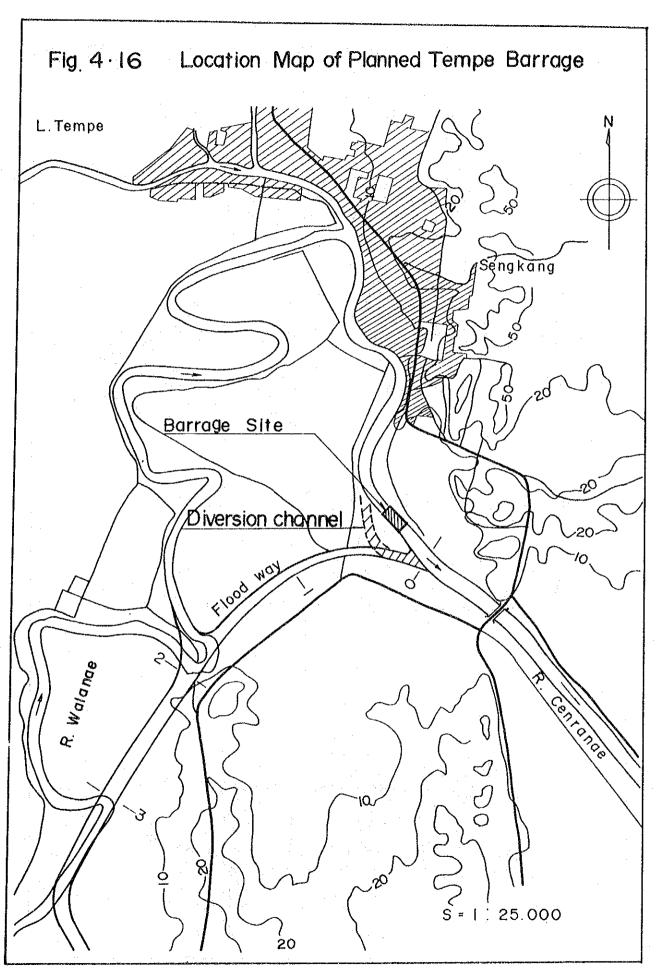

Fig 4-8 Planned River Courses of Bila River Bola Malimpong Tanru Tedong Lake Tempe Lautang Lengnd Bendoro Contour Line in Elevation Culvert Swamp Area Scole

Fig. 4-10 Planned River Courses of Walance River