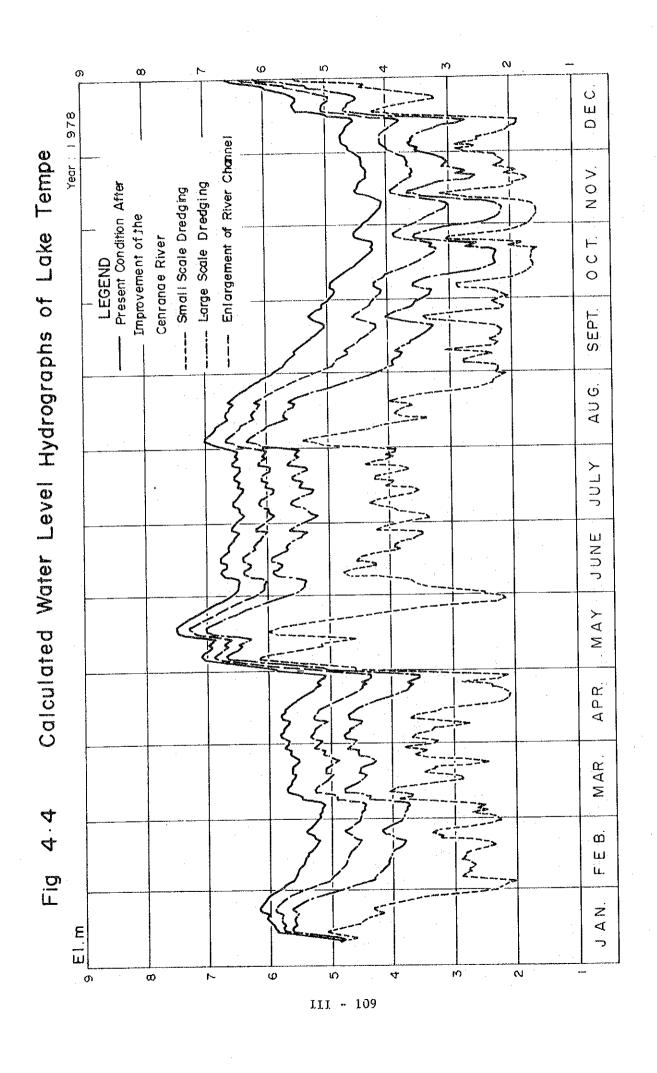

## (a). Without Floodway and Dam

Fig. 4.2 Flood Discharge Distribution of Walance River With Dam (20yr-Flood)

Fig. 4.5 Relation between Reduction of HWL of L. Tempe and Dredging Volume or Return Period

Fig. 4.7 Water Level Hydrograph in Belawa Planned Polder