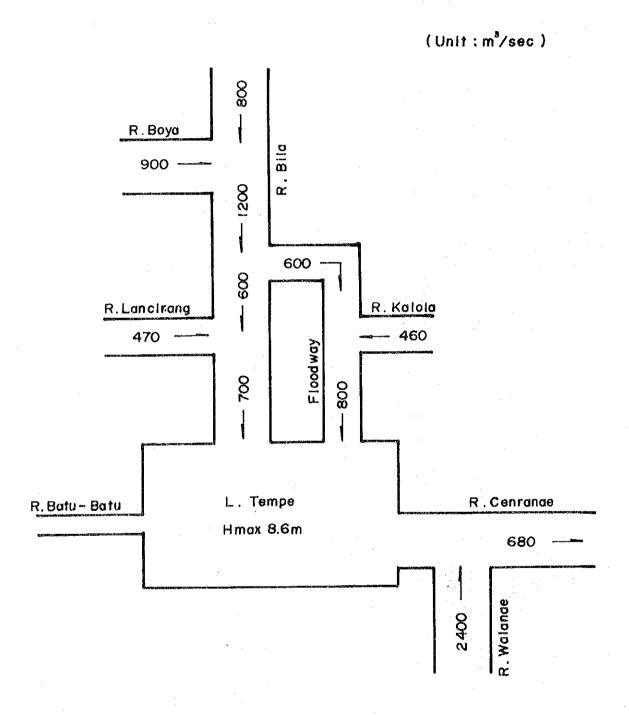

Unit: m³/sec)

## (a). Without Floodway and Dam



Fig. 4.2 Flood Discharge Distribution of Walance River With Dam (20yr-Flood)







Fig. 4.5 Relation between Reduction of HWL of L. Tempe and Dredging Volume or Return Period







Fig. 4.7 Water Level Hydrograph in Belawa Planned Polder





Fig 4-8 Planned River Courses of Bila River Bola Malimpong Tanru Tedong Lake Tempe Lautang Lengnd Bendoro Contour Line in Elevation Culvert Swamp Area Scole



Fig. 4-10 Planned River Courses of Walance River





Fig 4-12 Planned Longitudinal Profiles and Cross-Sections of Walance River (With Mong Dam)







Fig. 4-15 Planned Longitudinal Profile and Cross-Sections of Cenranae River







Fig 4-18 Flood Hydrograph of Leceleceng River









Fig. 5.2 Design Flood Discharge for First-Phase Plan