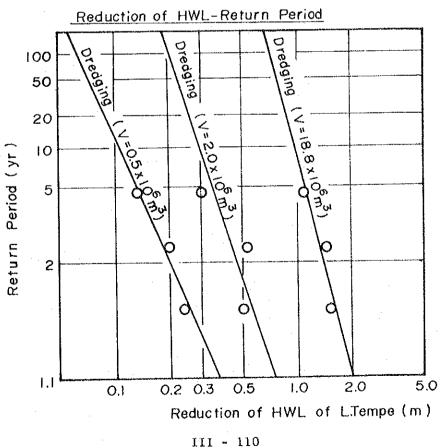

## (a). Without Floodway and Dam

Fig. 4.2 Flood Discharge Distribution of Walance River With Dam (20yr-Flood)

Fig. 4.5 Relation between Reduction of HWL of L. Tempe and Dredging Volume or Return Period

Fig. 4.7 Water Level Hydrograph in Belawa Planned Polder