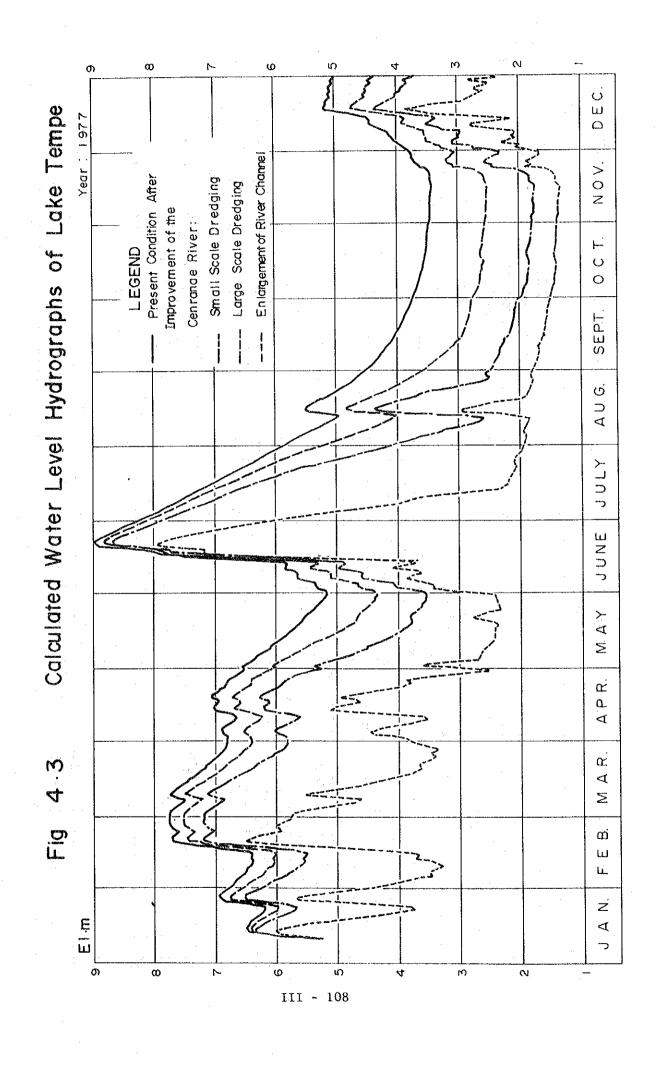

## (a). Without Floodway and Dam

Fig. 4.2 Flood Discharge Distribution of Walance River With Dam (20yr-Flood)

Fig. 4.5 Relation between Reduction of HWL of L. Tempe and Dredging Volume or Return Period

Fig. 4.7 Water Level Hydrograph in Belawa Planned Polder