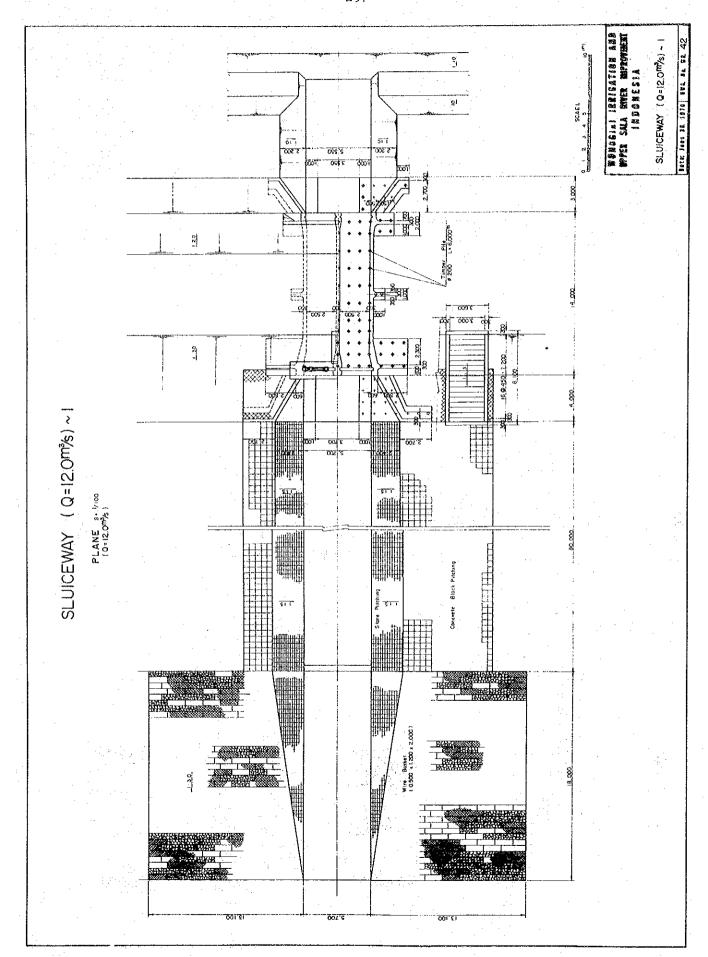

----------------|----------------------------------------------------------------------------------------------------------|
| No. 7.                     | 8 ON 6 ON                          | SCALE  H. C. S. NO (55 (7))  V. C. S. NO (55 (7))  W. D. W. D. B. S. |
| 05.38 ± .40                | 20 26 7-10<br>20 26 7-10           |                                                                                                          |
| CROSS SECTION of K.JLANTAH | 10. 50.00.  10. 50.00.  10. 50.00. | 0 30.00                                                                                                  |
| Na. Q.                     | No. 2. No. 2. No. 2.               | DL - 2000                                                                                                |