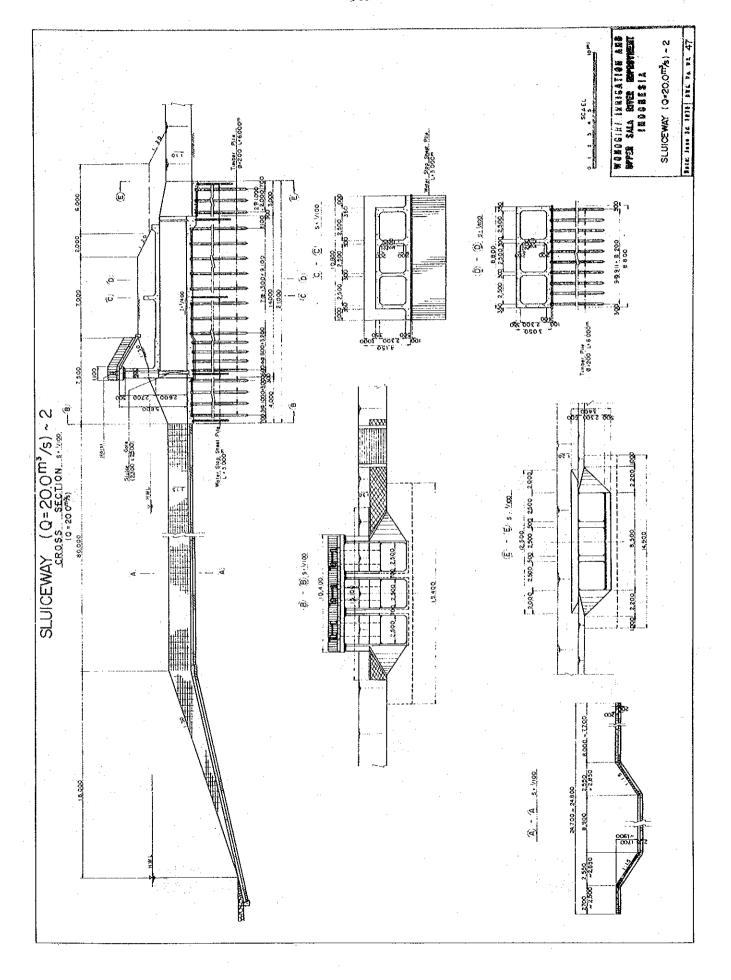

------|----------------------------------------------------------------------------------------------------------|
| No. 7.                     | 8 ON 6 ON                          | SCALE  H. C. S. NO (55 (7))  V. C. S. NO (55 (7))  W. D. W. D. B. S. |
| 05.38 ± .40                | 20 26 7-10<br>20 26 7-10           |                                                                                                          |
| CROSS SECTION of K.JLANTAH | 10. 50.00.  10. 50.00.  10. 50.00. | 0 30.00                                                                                                  |
| Na. Q.                     | No. 2. No. 2. No. 2.               | DL - 2000                                                                                                |