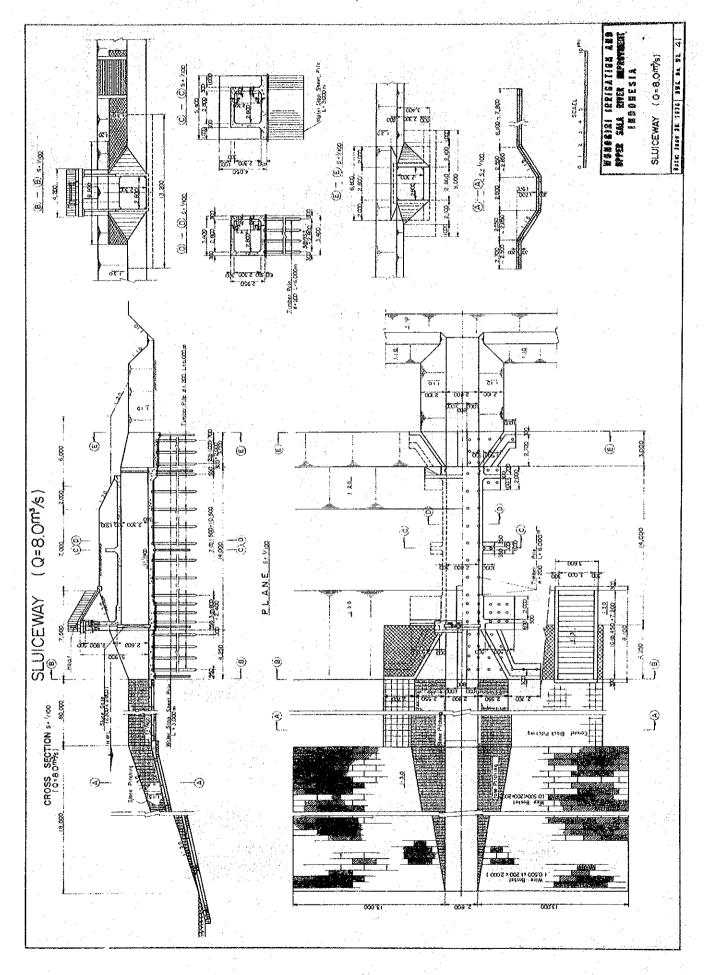

------------------|----------------------------------------------------------------------------------------------------------|
| No. 7.                     | 8 ON 6 ON                          | SCALE  H. C. S. NO (55 (7))  V. C. S. NO (55 (7))  W. D. W. D. B. S. |
| 05.38 ± .40                | 20 26 7-10<br>20 26 7-10           |                                                                                                          |
| CROSS SECTION of K.JLANTAH | 10. 50.00.  10. 50.00.  10. 50.00. | 0 30.00                                                                                                  |
| Na. Q.                     | No. 2. No. 2. No. 2.               | DL - 2000                                                                                                |