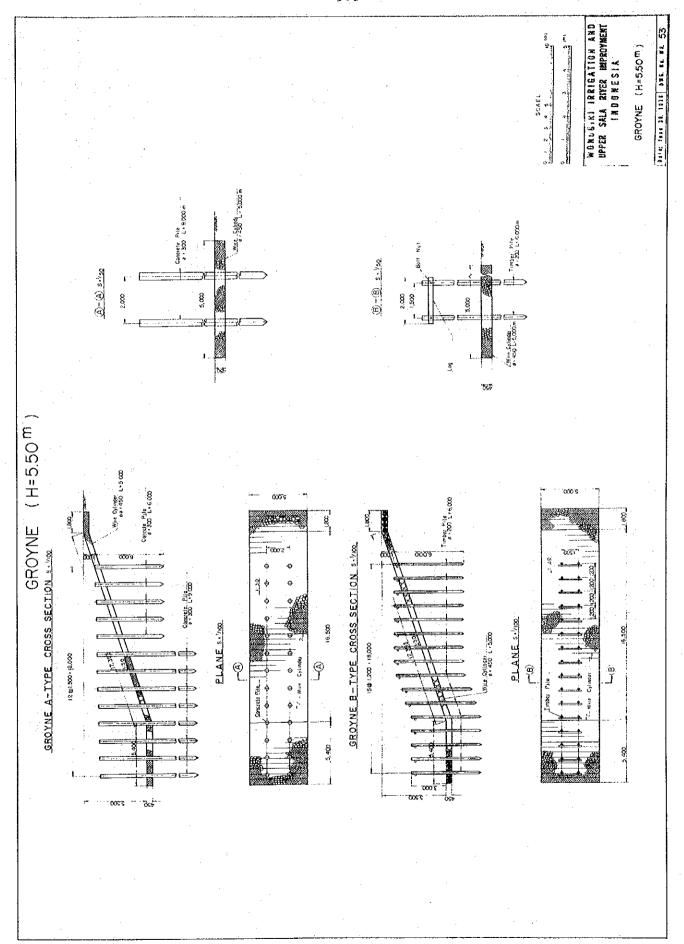

-----------------------------------------------------------------------------------------------------|
| No. 7.                     | 8 ON 6 ON                          | SCALE  H. C. S. NO (55 (7))  V. C. S. NO (55 (7))  W. D. W. D. B. S. |
| 05.38 ± .40                | 20 26 7-10<br>20 26 7-10           |                                                                                                          |
| CROSS SECTION of K.JLANTAH | 10. 50.00.  10. 50.00.  10. 50.00. | 0 30.00                                                                                                  |
| Na. Q.                     | No. 2. No. 2. No. 2.               | DL - 2000                                                                                                |