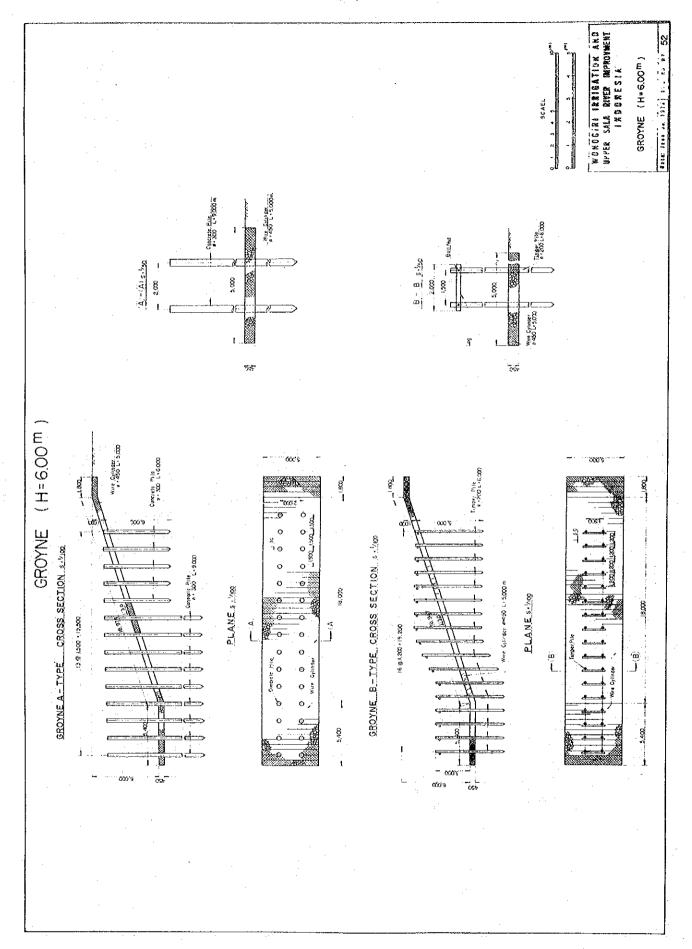

-------------------------------------------------------------------------------------------------------|
| No. 7.                     | 8 ON 6 ON                          | SCALE  H. C. S. NO (55 (7))  V. C. S. NO (55 (7))  W. D. W. D. B. S. |
| 05.38 ± .40                | 20 26 7-10<br>20 26 7-10           |                                                                                                          |
| CROSS SECTION of K.JLANTAH | 10. 50.00.  10. 50.00.  10. 50.00. | 0 30.00                                                                                                  |
| Na. Q.                     | No. 2. No. 2. No. 2.               | DL - 2000                                                                                                |