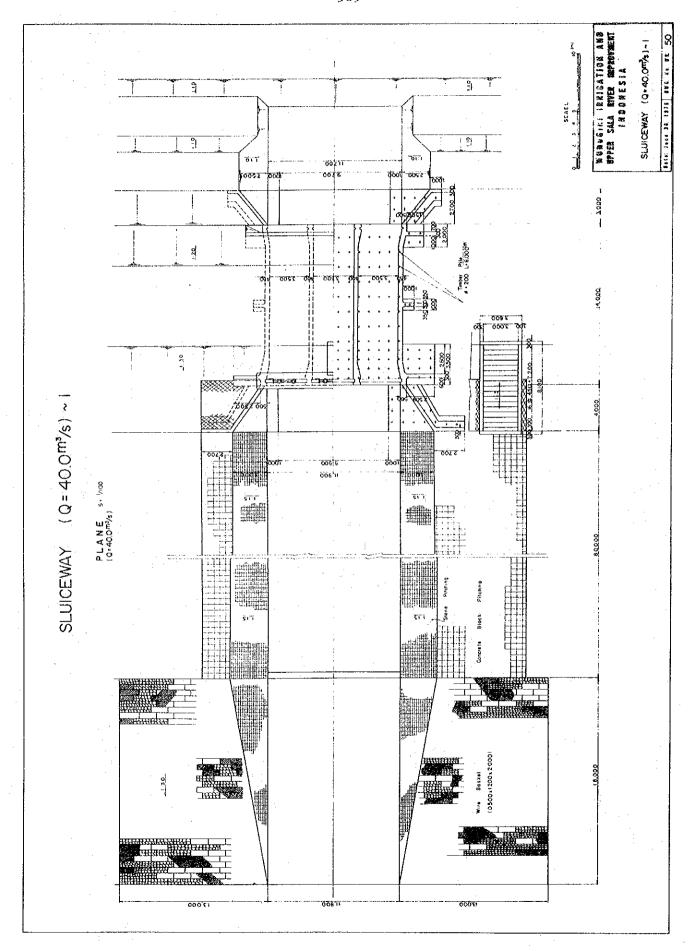

|----------------------------------------------------------------------------------------------------------|
| No. 7.                     | 8 ON 6 ON                          | SCALE  H. C. S. NO (55 (7))  V. C. S. NO (55 (7))  W. D. W. D. B. S. |
| 05.38 ± .40                | 20 26 7-10<br>20 26 7-10           |                                                                                                          |
| CROSS SECTION of K.JLANTAH | 10. 50.00.  10. 50.00.  10. 50.00. | 0 30.00                                                                                                  |
| Na. Q.                     | No. 2. No. 2. No. 2.               | DL - 2000                                                                                                |