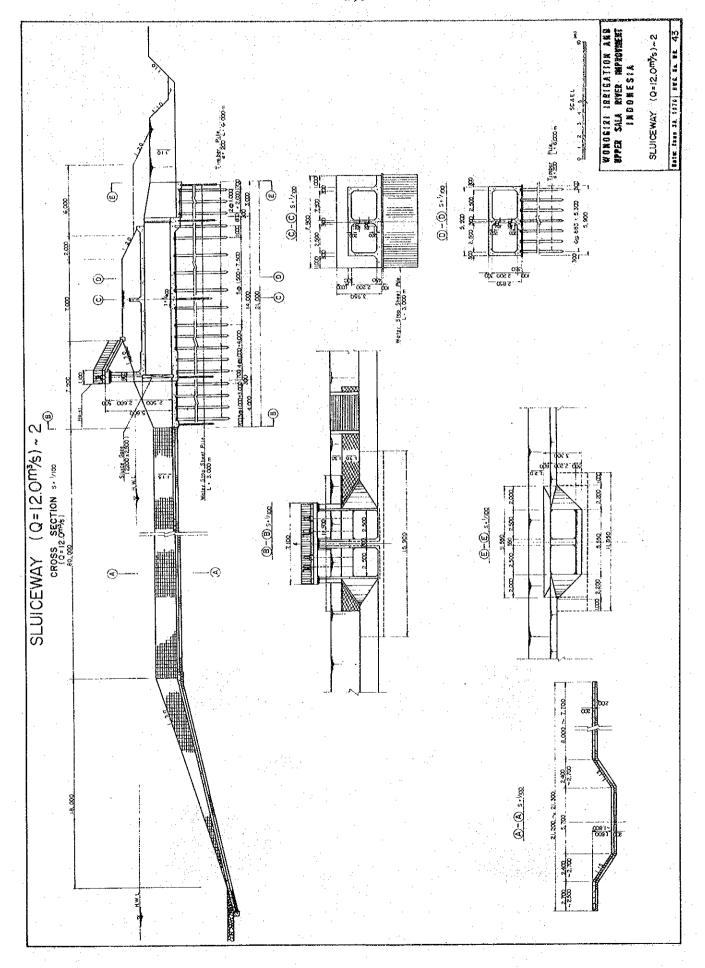

## 5.4 CROSS SECTIONS

In the case of the discharge ruling the stability of the river, in other words, the discharge which is likely to cause riverbed changes, the frequency, besides their magnitude, may also have to be taken into consideration and the ruling discharge is generally far smaller than the design discharge. Therefore, it is practical to confine the ruling discharge into the low-water river channel. When the design low-water discharge is fixed below the ruling discharge, it is apt to cause scouring in the low-water river channel. On the contrary, when the design low-water discharge is fixed at above the ruling discharge, meandering will start in the low-water river channel which makes maintenance of the river channel more difficult.

Generally a river channel with a composit section is recommended, and taking the data below into consideration, the composit section has been introduced in the proposed river improvement plan of the Sala River.

1) Design Low-water Channel Discharge

Experience gained in Japan suggests that the discharge of a frequency of once a year 2/ is the basis of design discharge of low-water channel.

<sup>2/</sup> The design discharge of the frequency of twice a year is being adopted in New Zealand.

Since no field survey data are available at the moment in regard to the rivers in Indonesia, it is considered most suitable, as a temporary measure, to use a flood discharge of a frequency of once in one or two years for the low-water channel design. For a future study subject, it is recommended to perform an actual investigation of rivers, except primitive rivers, in Indonesia for the stability of river channels of already undergone improvements, and to find out the most suitable design discharge for the low-water river channel.

For the Sala River Project, 900 m<sup>3</sup>/s has been adopted as suitable, which is the flood discharge of a frequency of once in two years. The discharge of 600 m<sup>3</sup>/s mentioned in the Master Plan or pre-Feasibility Study had first been regarded as the flood discharge of a frequency of occurrence of once a year, but it was confirmed later that it was of the frequency of occurrence of 2 to 4 times a year upon examination of the existing hydrological data collected at the survey carried out this time. The discharge of 900 m<sup>3</sup>/s is, therefore, determined as the design discharge of the Sala River low-water river channel.

## 2) High-water River Channel Width

Levees are principally of earth embankment so they reveal an inherited weakness in side erosion. For cross sections with the levees not protected with revetments and groins, it is strongly recommended to allow a sufficient margin in the width of the high-water channel taking into consideration the length of the channel subject to erosion caused by one or two floods. As to the width of the high-water river channel to be scoured by the flood, it seems to have something to do with the river bed gradient, water depth, quality of the soil of the river bank, etc., however, no formula is readily available so far.

In larger rivers in Japan, it is now seldom to see the high-water river channel eroded over a length of 20 to 30 meters after a flood, and there are many cases in which the design high-water channel width of about 50 meters, equivalent to the length to be croded by two floods is adopted. In the case of the Sala River having silt bank, the length subject to erosion seems much longer than that of the rivers in Japan. Therefore, except for the cross sections protected by revetments and groins, it is considered that the width of the high-water channel should be at least 50 meters, and a width of 80 to 100 meters, is recommended if possible.