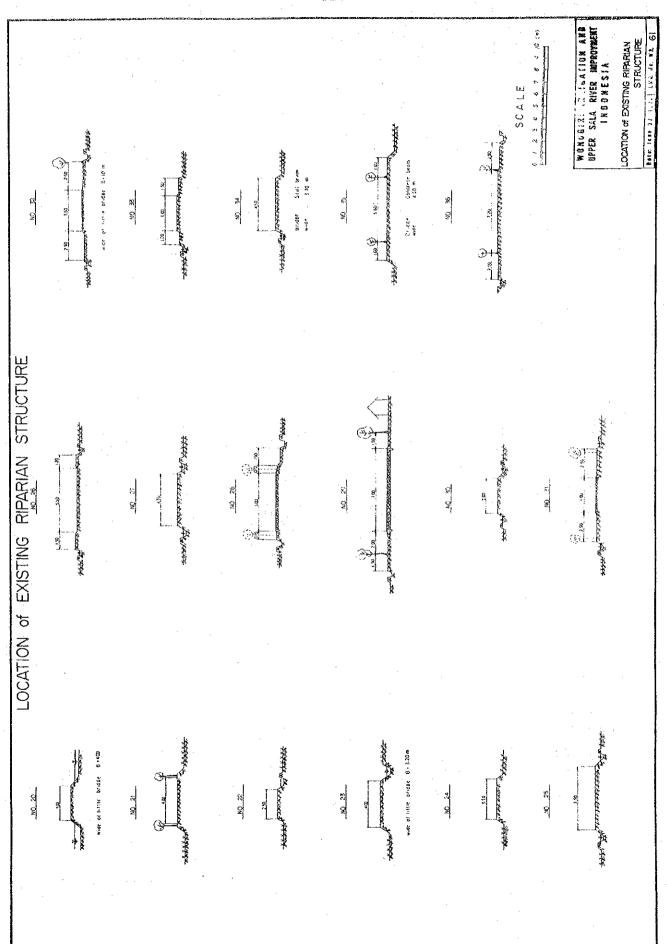

## 5.4 CROSS SECTIONS

In the case of the discharge ruling the stability of the river, in other words, the discharge which is likely to cause riverbed changes, the frequency, besides their magnitude, may also have to be taken into consideration and the ruling discharge is generally far smaller than the design discharge. Therefore, it is practical to confine the ruling discharge into the low-water river channel. When the design low-water discharge is fixed below the ruling discharge, it is apt to cause scouring in the low-water river channel. On the contrary, when the design low-water discharge is fixed at above the ruling discharge, meandering will start in the low-water river channel which makes maintenance of the river channel more difficult.

Generally a river channel with a composit section is recommended, and taking the data below into consideration, the composit section has been introduced in the proposed river improvement plan of the Sala River.

## 2) High-water River Channel Width

Levees are principally of earth embankment so they reveal an inherited weakness in side erosion. For cross sections with the levees not protected with revetments and groins, it is strongly recommended to allow a sufficient margin in the width of the high-water channel taking into consideration the length of the channel subject to erosion caused by one or two floods. As to the width of the high-water river channel to be scoured by the flood, it seems to have something to do with the river bed gradient, water depth, quality of the soil of the river bank, etc., however, no formula is readily available so far.

In larger rivers in Japan, it is now seldom to see the high-water river channel eroded over a length of 20 to 30 meters after a flood, and there are many cases in which the design high-water channel width of about 50 meters, equivalent to the length to be croded by two floods is adopted. In the case of the Sala River having silt bank, the length subject to erosion seems much longer than that of the rivers in Japan. Therefore, except for the cross sections protected by revetments and groins, it is considered that the width of the high-water channel should be at least 50 meters, and a width of 80 to 100 meters, is recommended if possible.