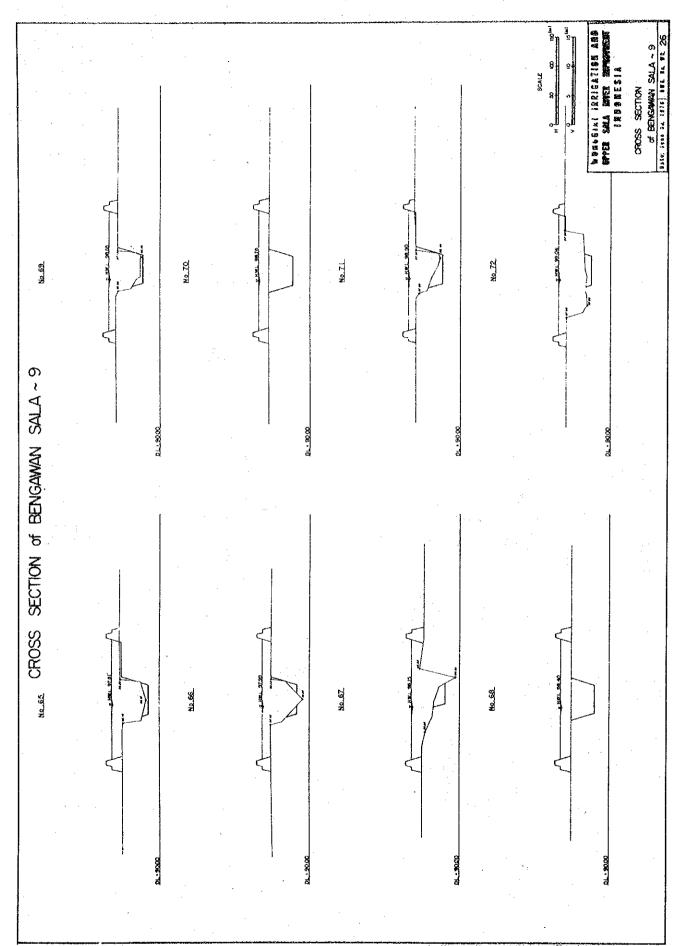

## 5.4 CROSS SECTIONS

In the case of the discharge ruling the stability of the river, in other words, the discharge which is likely to cause riverbed changes, the frequency, besides their magnitude, may also have to be taken into consideration and the ruling discharge is generally far smaller than the design discharge. Therefore, it is practical to confine the ruling discharge into the low-water river channel. When the design low-water discharge is fixed below the ruling discharge, it is apt to cause scouring in the low-water river channel. On the contrary, when the design low-water discharge is fixed at above the ruling discharge, meandering will start in the low-water river channel which makes maintenance of the river channel more difficult.

Generally a river channel with a composit section is recommended, and taking the data below into consideration, the composit section has been introduced in the proposed river improvement plan of the Sala River.