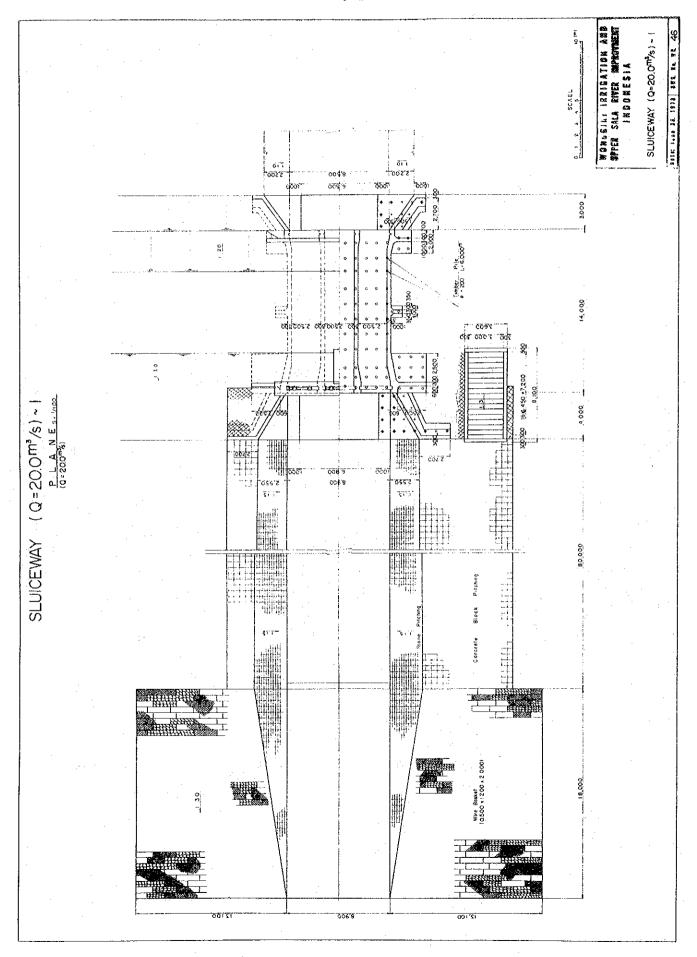

## 5.4 CROSS SECTIONS

In the case of the discharge ruling the stability of the river, in other words, the discharge which is likely to cause riverbed changes, the frequency, besides their magnitude, may also have to be taken into consideration and the ruling discharge is generally far smaller than the design discharge. Therefore, it is practical to confine the ruling discharge into the low-water river channel. When the design low-water discharge is fixed below the ruling discharge, it is apt to cause scouring in the low-water river channel. On the contrary, when the design low-water discharge is fixed at above the ruling discharge, meandering will start in the low-water river channel which makes maintenance of the river channel more difficult.

Generally a river channel with a composit section is recommended, and taking the data below into consideration, the composit section has been introduced in the proposed river improvement plan of the Sala River.

1) Design Low-water Channel Discharge

Experience gained in Japan suggests that the discharge of a frequency of once a year 2/ is the basis of design discharge of low-water channel.

<sup>2/</sup> The design discharge of the frequency of twice a year is being adopted in New Zealand.

Since no field survey data are available at the moment in regard to the rivers in Indonesia, it is considered most suitable, as a temporary measure, to use a flood discharge of a frequency of once in one or two years for the low-water channel design. For a future study subject, it is recommended to perform an actual investigation of rivers, except primitive rivers, in Indonesia for the stability of river channels of already undergone improvements, and to find out the most suitable design discharge for the low-water river channel.

For the Sala River Project, 900 m<sup>3</sup>/s has been adopted as suitable, which is the flood discharge of a frequency of once in two years. The discharge of 600 m<sup>3</sup>/s mentioned in the Master Plan or pre-Feasibility Study had first been regarded as the flood discharge of a frequency of occurrence of once a year, but it was confirmed later that it was of the frequency of occurrence of 2 to 4 times a year upon examination of the existing hydrological data collected at the survey carried out this time. The discharge of 900 m<sup>3</sup>/s is, therefore, determined as the design discharge of the Sala River low-water river channel.

## 2) High-water River Channel Width

Levees are principally of earth embankment so they reveal an inherited weakness in side erosion. For cross sections with the levees not protected with revetments and groins, it is strongly recommended to allow a sufficient margin in the width of the high-water channel taking into consideration the length of the channel subject to erosion caused by one or two floods. As to the width of the high-water river channel to be scoured by the flood, it seems to have something to do with the river bed gradient, water depth, quality of the soil of the river bank, etc., however, no formula is readily available so far.

In larger rivers in Japan, it is now seldom to see the high-water river channel eroded over a length of 20 to 30 meters after a flood, and there are many cases in which the design high-water channel width of about 50 meters, equivalent to the length to be croded by two floods is adopted. In the case of the Sala River having silt bank, the length subject to erosion seems much longer than that of the rivers in Japan. Therefore, except for the cross sections protected by revetments and groins, it is considered that the width of the high-water channel should be at least 50 meters, and a width of 80 to 100 meters, is recommended if possible.