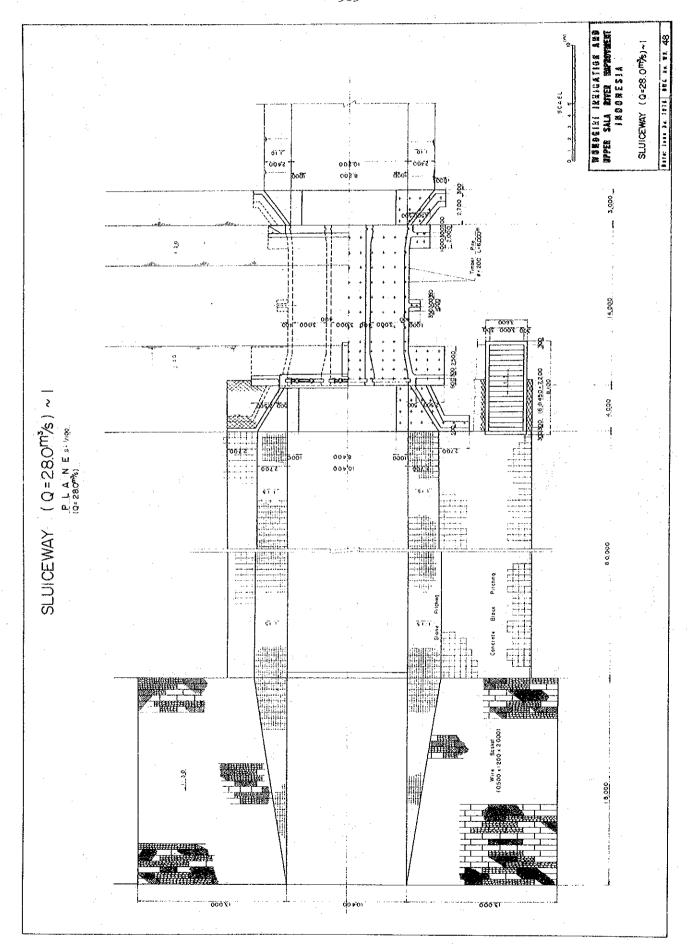

----|----------------------------------------------------------------------------------------------------------|
| No. 7.                     | 8 ON 6 ON                          | SCALE  H. C. S. NO (55 (7))  V. C. S. NO (55 (7))  W. D. W. D. B. S. |
| 05.38 ± .40                | 20 26 7-10<br>20 26 7-10           |                                                                                                          |
| CROSS SECTION of K.JLANTAH | 10. 50.00.  10. 50.00.  10. 50.00. | 0 30.00                                                                                                  |
| Na. Q.                     | No. 2. No. 2. No. 2.               | DL - 2000                                                                                                |