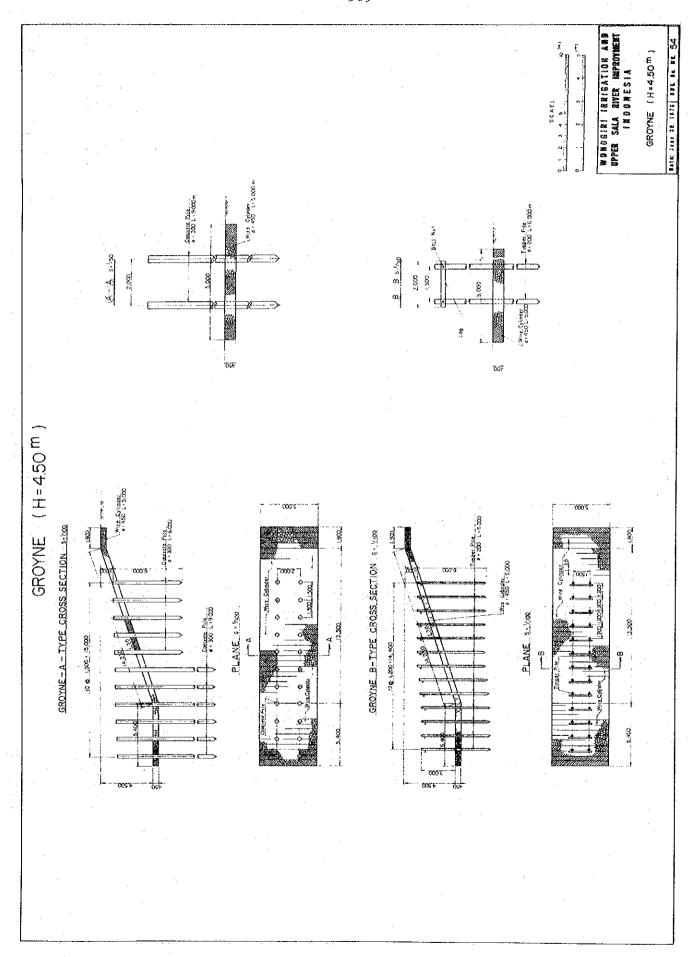

---------------------------------------------------------------------------------------------------|
| No. 7.                     | 8 ON 6 ON                          | SCALE  H. C. S. NO (55 (7))  V. C. S. NO (55 (7))  W. D. W. D. B. S. |
| 05.38 ± .40                | 20 26 7-10<br>20 26 7-10           |                                                                                                          |
| CROSS SECTION of K.JLANTAH | 10. 50.00.  10. 50.00.  10. 50.00. | 0 30.00                                                                                                  |
| Na. Q.                     | No. 2. No. 2. No. 2.               | DL - 2000                                                                                                |