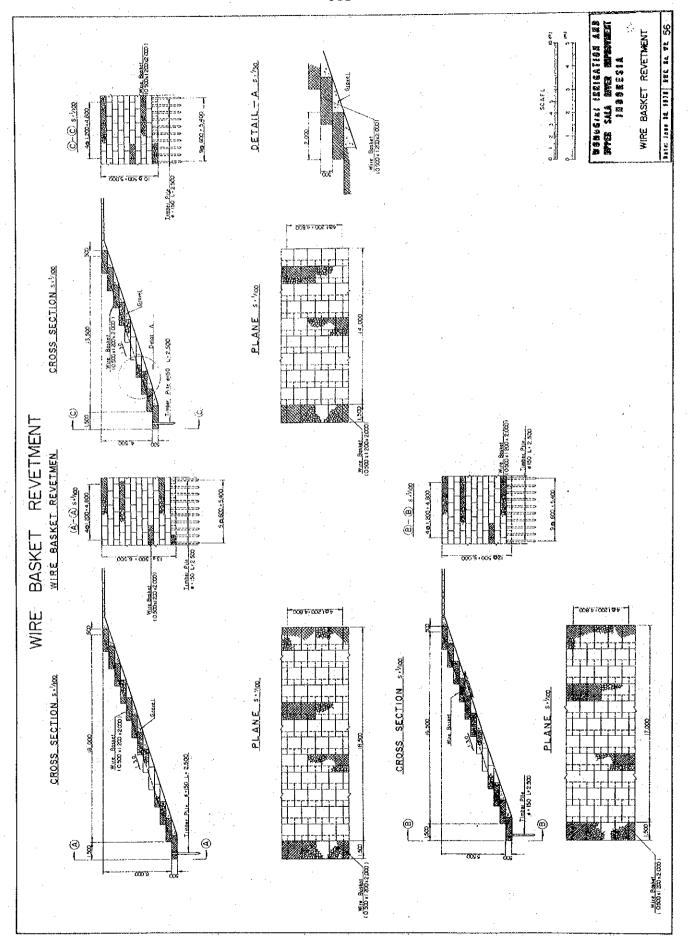

-----------------------------------------------------------------------------------------------|
| No. 7.                     | 8 ON 6 ON                          | SCALE  H. C. S. NO (55 (7))  V. C. S. NO (55 (7))  W. D. W. D. B. S. |
| 05.38 ± .40                | 20 26 7-10<br>20 26 7-10           |                                                                                                          |
| CROSS SECTION of K.JLANTAH | 10. 50.00.  10. 50.00.  10. 50.00. | 0 30.00                                                                                                  |
| Na. Q.                     | No. 2. No. 2. No. 2.               | DL - 2000                                                                                                |