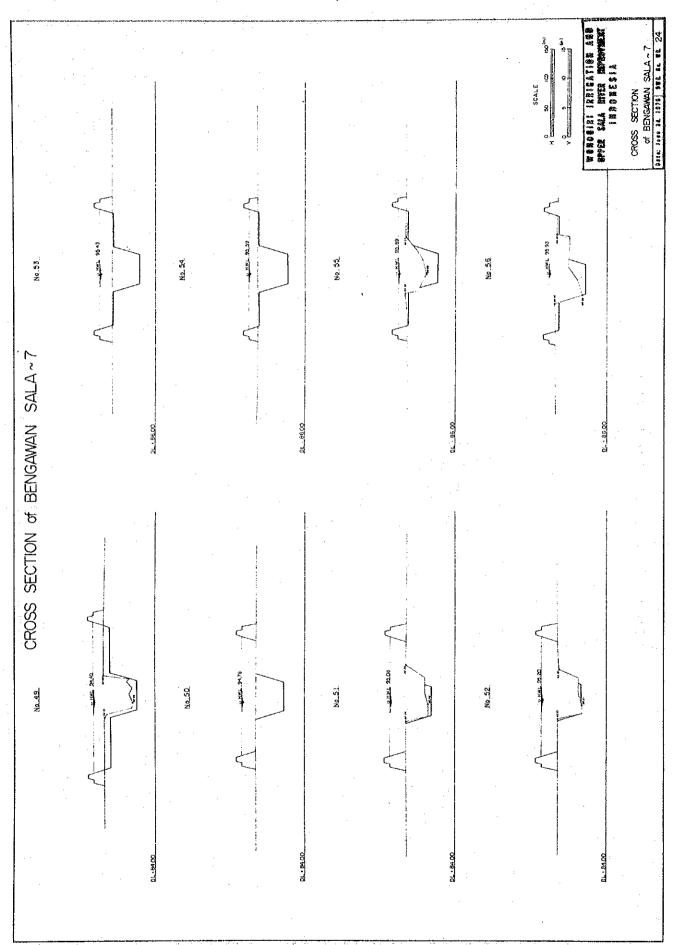

## 5.4 CROSS SECTIONS

In the case of the discharge ruling the stability of the river, in other words, the discharge which is likely to cause riverbed changes, the frequency, besides their magnitude, may also have to be taken into consideration and the ruling discharge is generally far smaller than the design discharge. Therefore, it is practical to confine the ruling discharge into the low-water river channel. When the design low-water discharge is fixed below the ruling discharge, it is apt to cause scouring in the low-water river channel. On the contrary, when the design low-water discharge is fixed at above the ruling discharge, meandering will start in the low-water river channel which makes maintenance of the river channel more difficult.

Generally a river channel with a composit section is recommended, and taking the data below into consideration, the composit section has been introduced in the proposed river improvement plan of the Sala River.