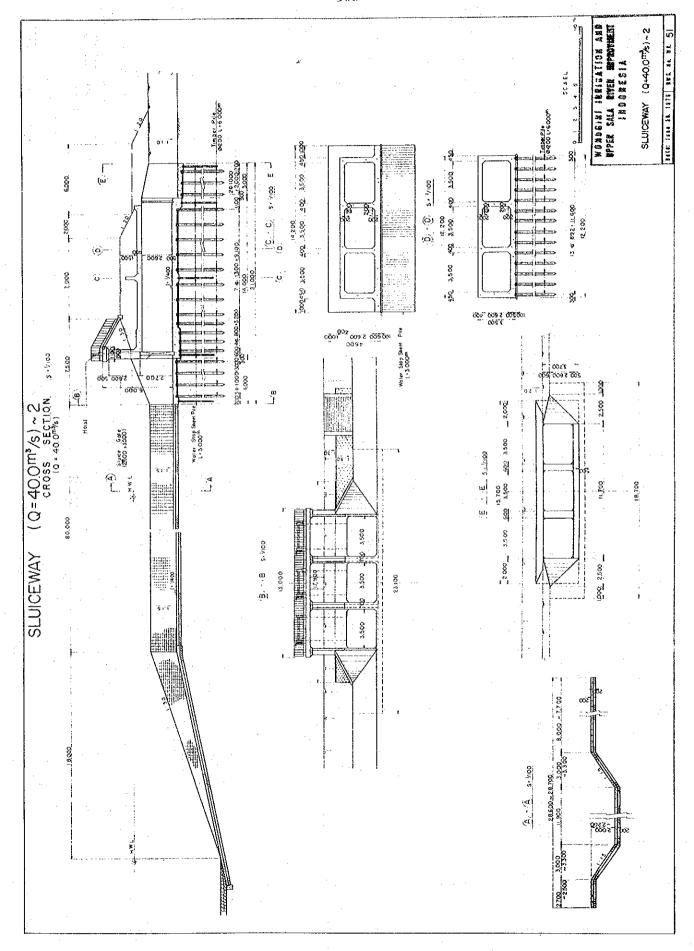

---------------------------------------------------------------------------------------------------------|
| No. 7.                     | 8 ON 6 ON                          | SCALE  H. C. S. NO (55 (7))  V. C. S. NO (55 (7))  W. D. W. D. B. S. |
| 05.38 ± .40                | 20 26 7-10<br>20 26 7-10           |                                                                                                          |
| CROSS SECTION of K.JLANTAH | 10. 50.00.  10. 50.00.  10. 50.00. | 0 30.00                                                                                                  |
| Na. Q.                     | No. 2. No. 2. No. 2.               | DL - 2000                                                                                                |