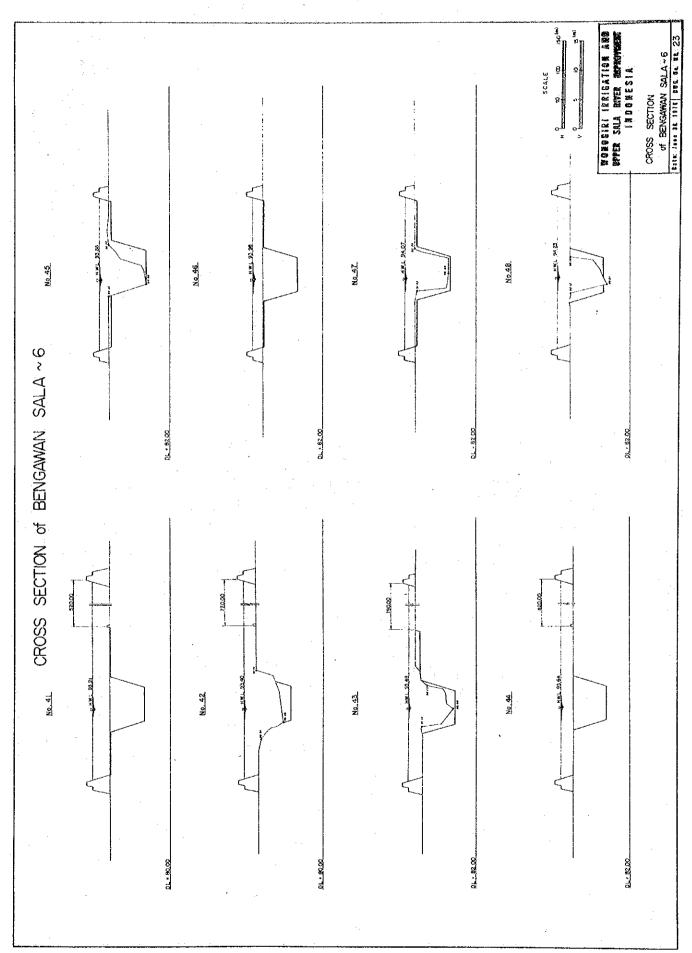

## 5.4 CROSS SECTIONS

In the case of the discharge ruling the stability of the river, in other words, the discharge which is likely to cause riverbed changes, the frequency, besides their magnitude, may also have to be taken into consideration and the ruling discharge is generally far smaller than the design discharge. Therefore, it is practical to confine the ruling discharge into the low-water river channel. When the design low-water discharge is fixed below the ruling discharge, it is apt to cause scouring in the low-water river channel. On the contrary, when the design low-water discharge is fixed at above the ruling discharge, meandering will start in the low-water river channel which makes maintenance of the river channel more difficult.

Generally a river channel with a composit section is recommended, and taking the data below into consideration, the composit section has been introduced in the proposed river improvement plan of the Sala River.