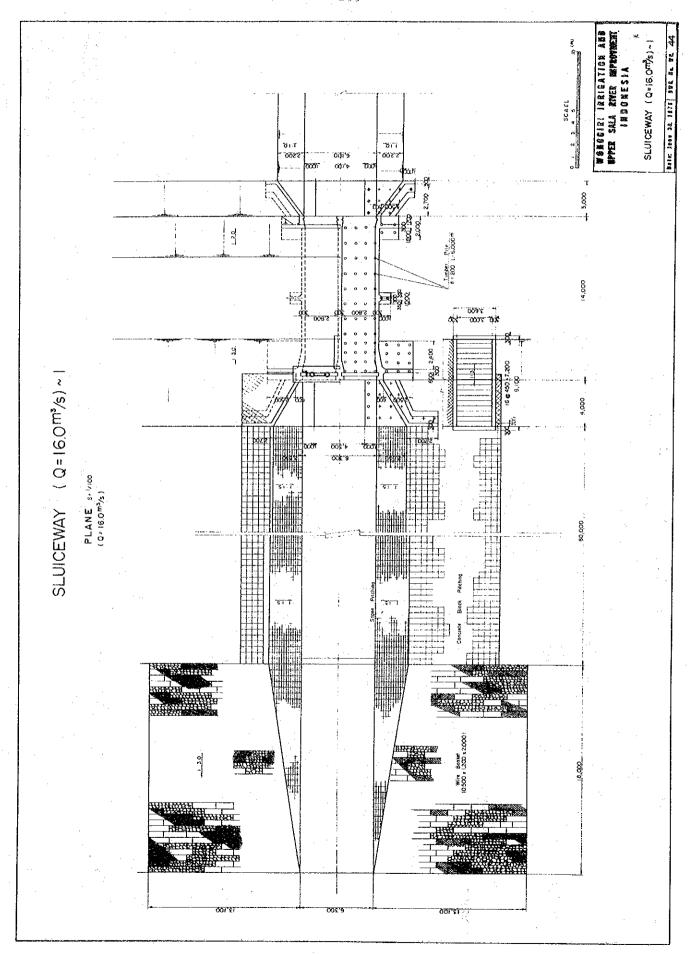

## 5.4 CROSS SECTIONS

In the case of the discharge ruling the stability of the river, in other words, the discharge which is likely to cause riverbed changes, the frequency, besides their magnitude, may also have to be taken into consideration and the ruling discharge is generally far smaller than the design discharge. Therefore, it is practical to confine the ruling discharge into the low-water river channel. When the design low-water discharge is fixed below the ruling discharge, it is apt to cause scouring in the low-water river channel. On the contrary, when the design low-water discharge is fixed at above the ruling discharge, meandering will start in the low-water river channel which makes maintenance of the river channel more difficult.

Generally a river channel with a composit section is recommended, and taking the data below into consideration, the composit section has been introduced in the proposed river improvement plan of the Sala River.

1) Design Low-water Channel Discharge

Experience gained in Japan suggests that the discharge of a frequency of once a year 2/ is the basis of design discharge of low-water channel.

<sup>2/</sup> The design discharge of the frequency of twice a year is being adopted in New Zealand.

Since no field survey data are available at the moment in regard to the rivers in Indonesia, it is considered most suitable, as a temporary measure, to use a flood discharge of a frequency of once in one or two years for the low-water channel design. For a future study subject, it is recommended to perform an actual investigation of rivers, except primitive rivers, in Indonesia for the stability of river channels of already undergone improvements, and to find out the most suitable design discharge for the low-water river channel.

For the Sala River Project, 900 m<sup>3</sup>/s has been adopted as suitable, which is the flood discharge of a frequency of once in two years. The discharge of 600 m<sup>3</sup>/s mentioned in the Master Plan or pre-Feasibility Study had first been regarded as the flood discharge of a frequency of occurrence of once a year, but it was confirmed later that it was of the frequency of occurrence of 2 to 4 times a year upon examination of the existing hydrological data collected at the survey carried out this time. The discharge of 900 m<sup>3</sup>/s is, therefore, determined as the design discharge of the Sala River low-water river channel.

## 2) High-water River Channel Width

Levees are principally of earth embankment so they reveal an inherited weakness in side erosion. For cross sections with the levees not protected with revetments and groins, it is strongly recommended to allow a sufficient margin in the width of the high-water channel taking into consideration the length of the channel subject to erosion caused by one or two floods. As to the width of the high-water river channel to be scoured by the flood, it seems to have something to do with the river bed gradient, water depth, quality of the soil of the river bank, etc., however, no formula is readily available so far.

In larger rivers in Japan, it is now seldom to see the high-water river channel eroded over a length of 20 to 30 meters after a flood, and there are many cases in which the design high-water channel width of about 50 meters, equivalent to the length to be croded by two floods is adopted. In the case of the Sala River having silt bank, the length subject to erosion seems much longer than that of the rivers in Japan. Therefore, except for the cross sections protected by revetments and groins, it is considered that the width of the high-water channel should be at least 50 meters, and a width of 80 to 100 meters, is recommended if possible.