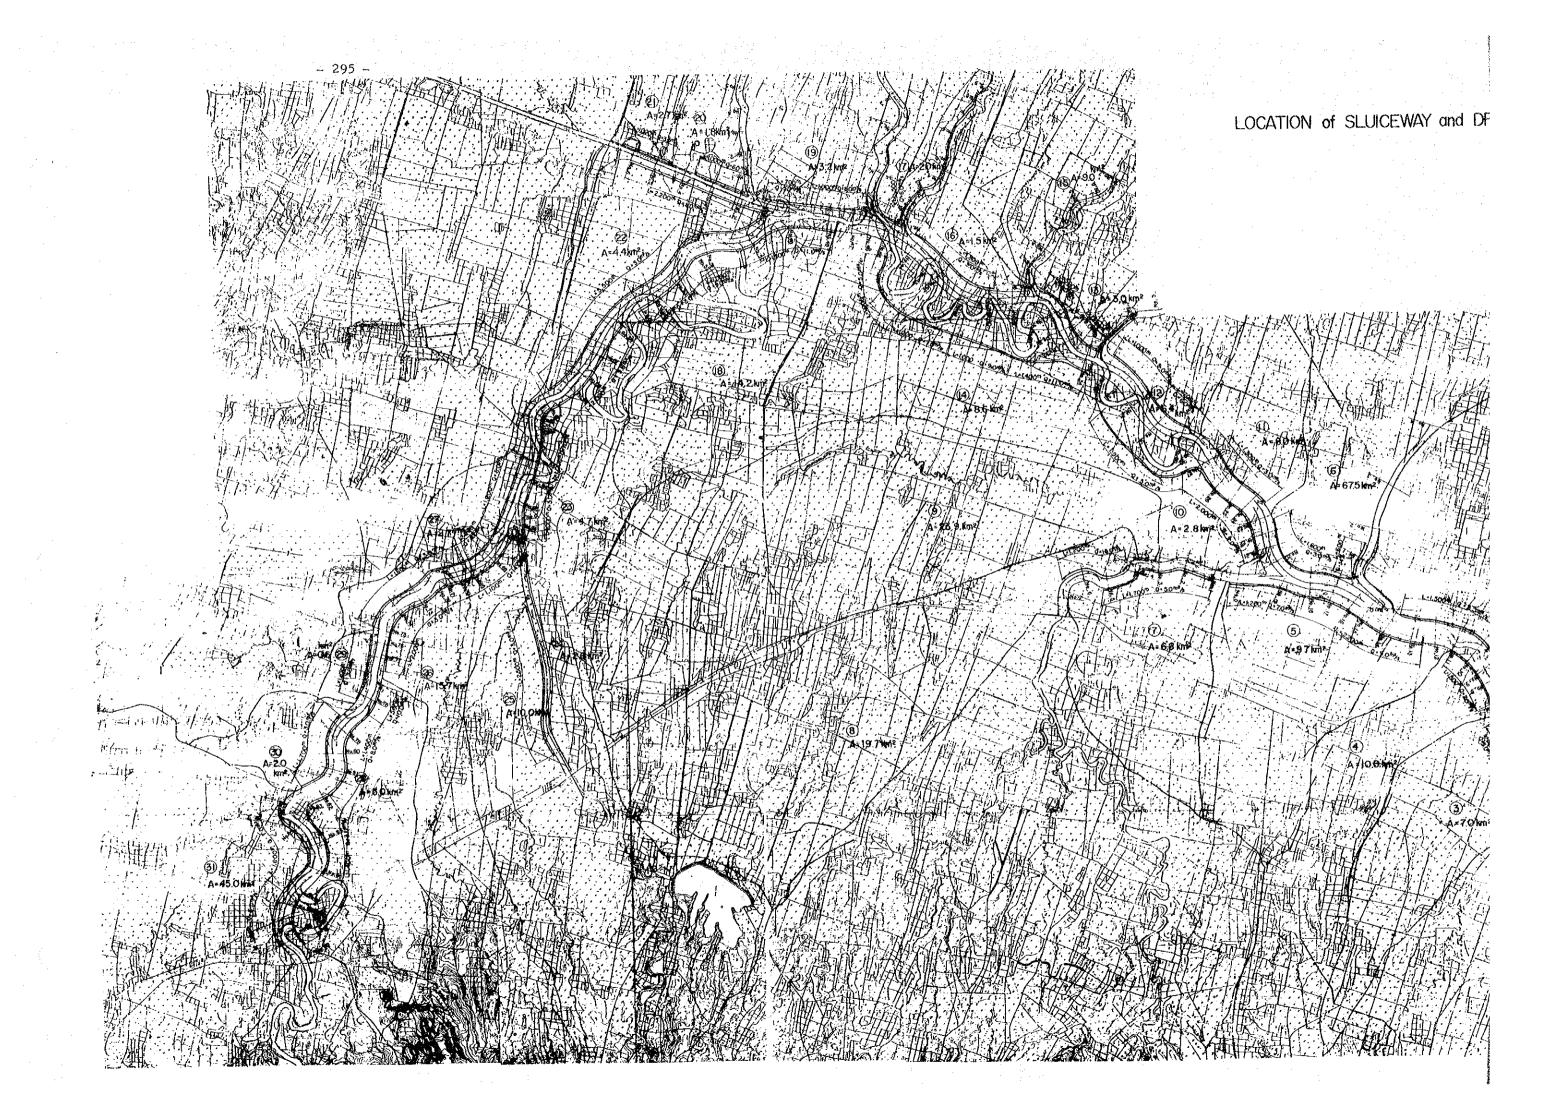

As mentioned before, the scale of the Sala River improvement plan may be suitable for the time being but is not sufficiently large to meet the future requirements. As the level of income in the region will gradually get higher as the results of the proposed irrigation and river improvement projects. The individual income will also increase with the expected rise of the GNP, and it is assumed that the accumulated assets in the existing inundation area will also increase gradually. This may likely to call for the secondary improvement to grade up the safety factor of the Sala River. This is the natural and accepted way for promoting the river improvement to improve the safety factor of the river step by step. Therefore, the design river channel width, in other words, the highwater river channel width is recommended to be designed as wide as possible to allow a required margin for the future.