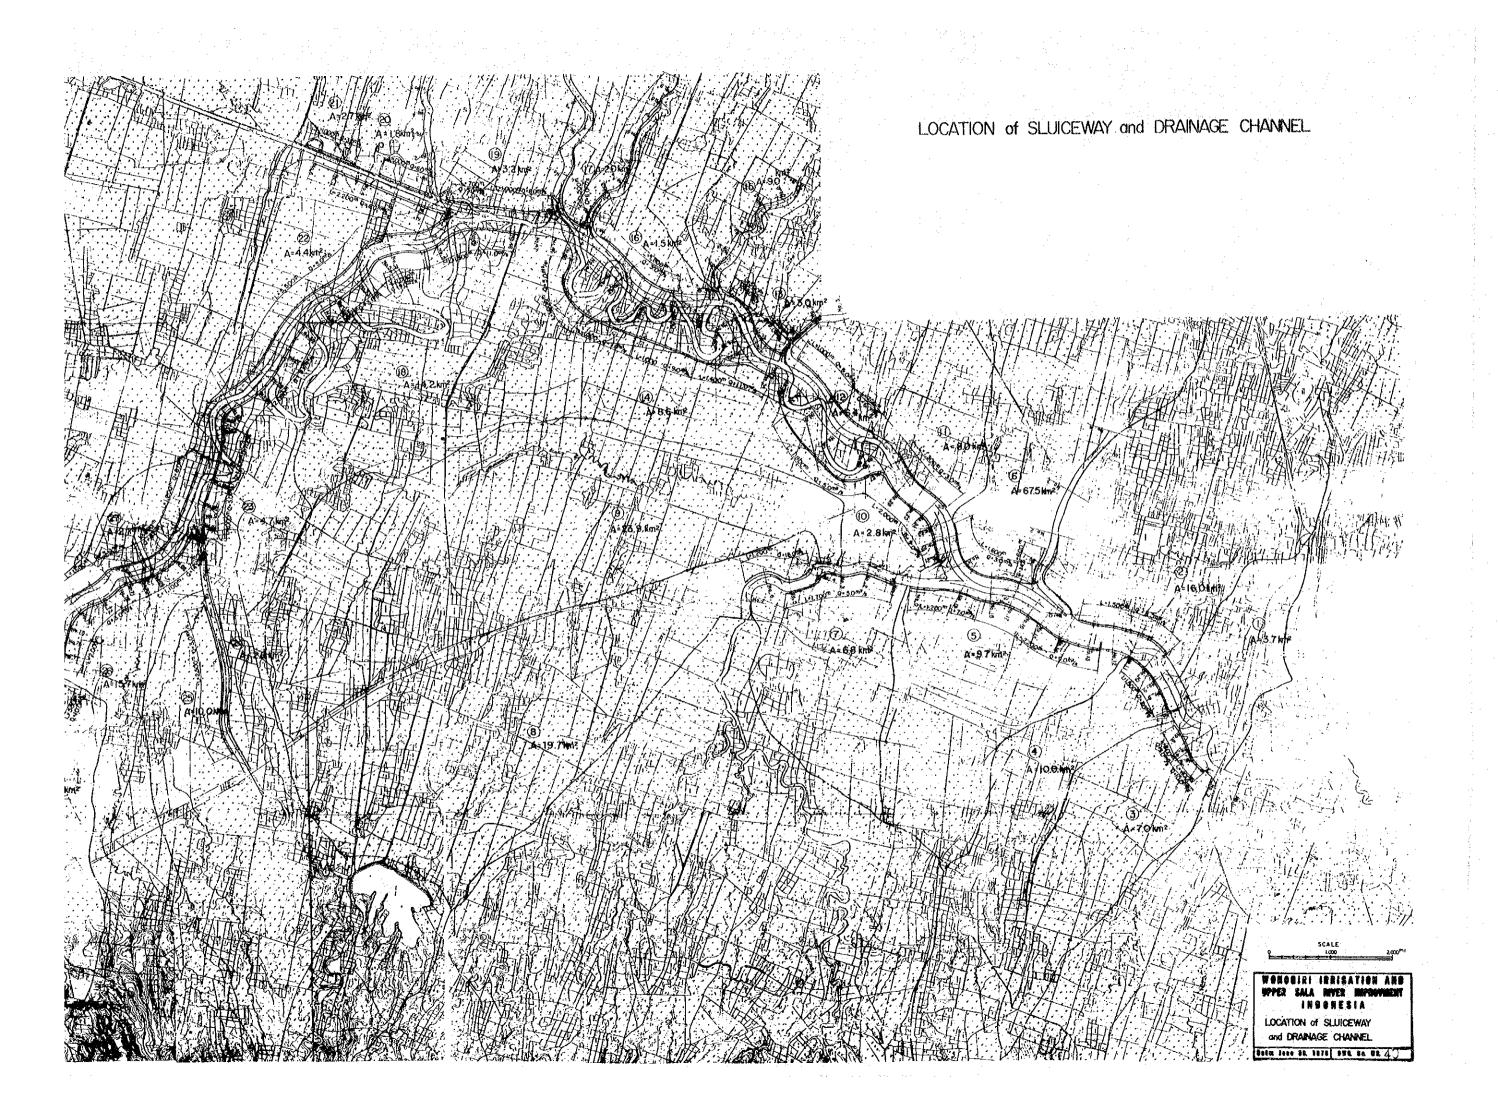

As mentioned before, the scale of the Sala River improvement plan may be suitable for the time being but is not sufficiently large to meet the future requirements. As the level of income in the region will gradually get higher as the results of the proposed irrigation and river improvement projects. The individual income will also increase with the expected rise of the GNP, and it is assumed that the accumulated assets in the existing inundation area will also increase gradually. This may likely to call for the secondary improvement to grade up the safety factor of the Sala River. This is the natural and accepted way for promoting the river improvement to improve the safety factor of the river step by step. Therefore, the design river channel width, in other words, the highwater river channel width is recommended to be designed as wide as possible to allow a required margin for the future.