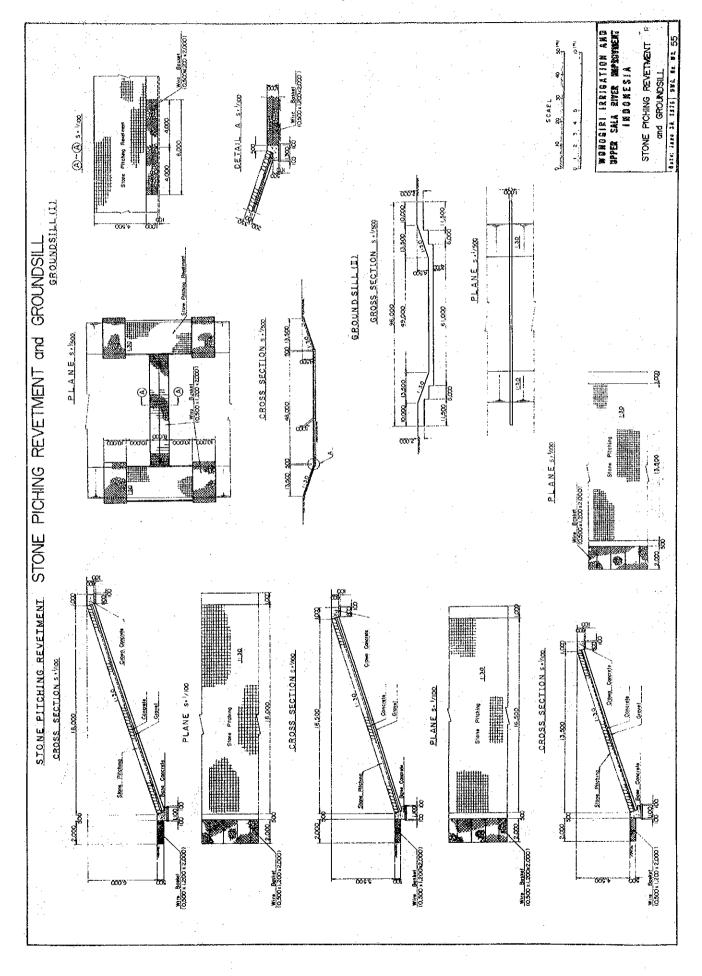

-------------------------------------------------------------------------------------------------|
| No. 7.                     | 8 ON 6 ON                          | SCALE  H. C. S. NO (55 (7))  V. C. S. NO (55 (7))  W. D. W. D. B. S. |
| 05.38 ± .40                | 20 26 7-10<br>20 26 7-10           |                                                                                                          |
| CROSS SECTION of K.JLANTAH | 10. 50.00.  10. 50.00.  10. 50.00. | 0 30.00                                                                                                  |
| Na. Q.                     | No. 2. No. 2. No. 2.               | DL - 2000                                                                                                |