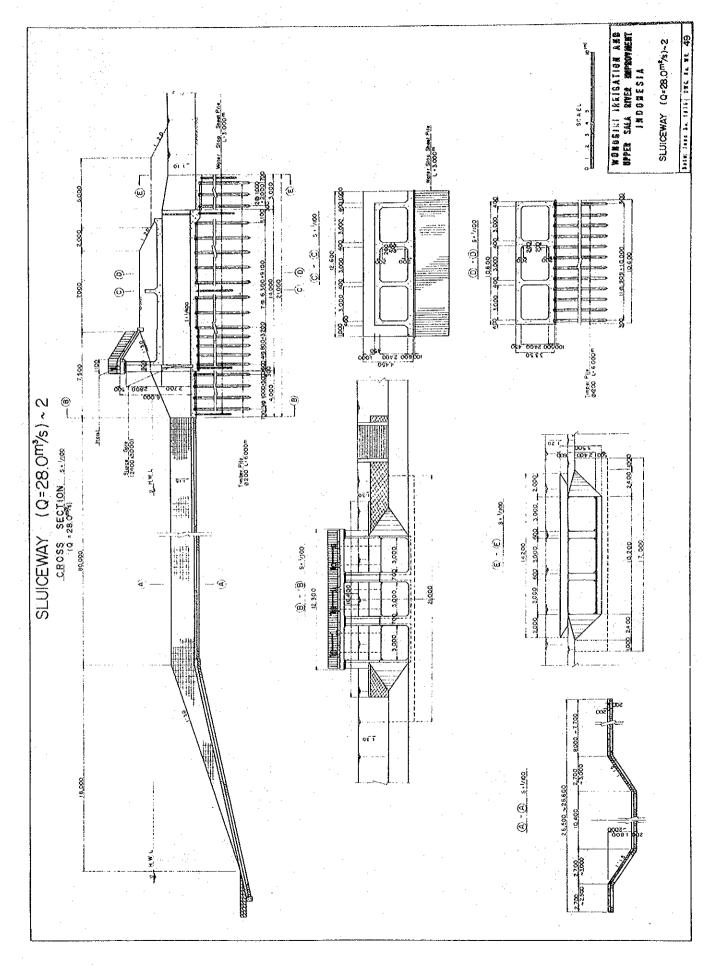

--|----------------------------------------------------------------------------------------------------------|
| No. 7.                     | 8 ON 6 ON                          | SCALE  H. C. S. NO (55 (7))  V. C. S. NO (55 (7))  W. D. W. D. B. S. |
| 05.38 ± .40                | 20 26 7-10<br>20 26 7-10           |                                                                                                          |
| CROSS SECTION of K.JLANTAH | 10. 50.00.  10. 50.00.  10. 50.00. | 0 30.00                                                                                                  |
| Na. Q.                     | No. 2. No. 2. No. 2.               | DL - 2000                                                                                                |