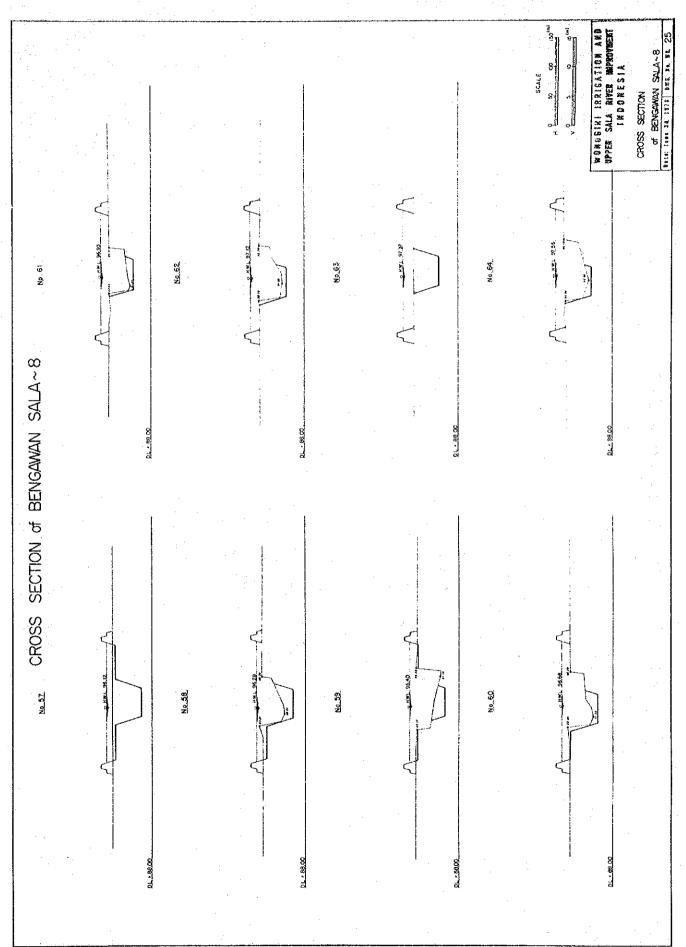

## 5.4 CROSS SECTIONS

In the case of the discharge ruling the stability of the river, in other words, the discharge which is likely to cause riverbed changes, the frequency, besides their magnitude, may also have to be taken into consideration and the ruling discharge is generally far smaller than the design discharge. Therefore, it is practical to confine the ruling discharge into the low-water river channel. When the design low-water discharge is fixed below the ruling discharge, it is apt to cause scouring in the low-water river channel. On the contrary, when the design low-water discharge is fixed at above the ruling discharge, meandering will start in the low-water river channel which makes maintenance of the river channel more difficult.

Generally a river channel with a composit section is recommended, and taking the data below into consideration, the composit section has been introduced in the proposed river improvement plan of the Sala River.