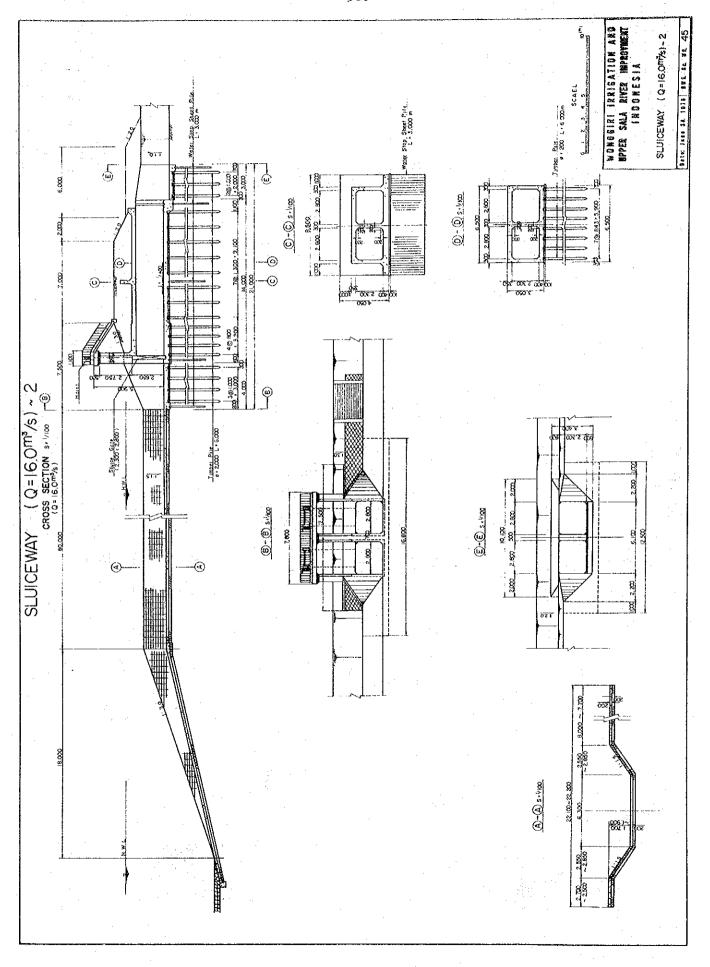

## 5.4 CROSS SECTIONS

In the case of the discharge ruling the stability of the river, in other words, the discharge which is likely to cause riverbed changes, the frequency, besides their magnitude, may also have to be taken into consideration and the ruling discharge is generally far smaller than the design discharge. Therefore, it is practical to confine the ruling discharge into the low-water river channel. When the design low-water discharge is fixed below the ruling discharge, it is apt to cause scouring in the low-water river channel. On the contrary, when the design low-water discharge is fixed at above the ruling discharge, meandering will start in the low-water river channel which makes maintenance of the river channel more difficult.

Generally a river channel with a composit section is recommended, and taking the data below into consideration, the composit section has been introduced in the proposed river improvement plan of the Sala River.

1) Design Low-water Channel Discharge

Experience gained in Japan suggests that the discharge of a frequency of once a year 2/ is the basis of design discharge of low-water channel.

<sup>2/</sup> The design discharge of the frequency of twice a year is being adopted in New Zealand.

Since no field survey data are available at the moment in regard to the rivers in Indonesia, it is considered most suitable, as a temporary measure, to use a flood discharge of a frequency of once in one or two years for the low-water channel design. For a future study subject, it is recommended to perform an actual investigation of rivers, except primitive rivers, in Indonesia for the stability of river channels of already undergone improvements, and to find out the most suitable design discharge for the low-water river channel.

For the Sala River Project, 900 m<sup>3</sup>/s has been adopted as suitable, which is the flood discharge of a frequency of once in two years. The discharge of 600 m<sup>3</sup>/s mentioned in the Master Plan or pre-Feasibility Study had first been regarded as the flood discharge of a frequency of occurrence of once a year, but it was confirmed later that it was of the frequency of occurrence of 2 to 4 times a year upon examination of the existing hydrological data collected at the survey carried out this time. The discharge of 900 m<sup>3</sup>/s is, therefore, determined as the design discharge of the Sala River low-water river channel.

## 2) High-water River Channel Width

Levees are principally of earth embankment so they reveal an inherited weakness in side erosion. For cross sections with the levees not protected with revetments and groins, it is strongly recommended to allow a sufficient margin in the width of the high-water channel taking into consideration the length of the channel subject to erosion caused by one or two floods. As to the width of the high-water river channel to be scoured by the flood, it seems to have something to do with the river bed gradient, water depth, quality of the soil of the river bank, etc., however, no formula is readily available so far.

In larger rivers in Japan, it is now seldom to see the high-water river channel eroded over a length of 20 to 30 meters after a flood, and there are many cases in which the design high-water channel width of about 50 meters, equivalent to the length to be croded by two floods is adopted. In the case of the Sala River having silt bank, the length subject to erosion seems much longer than that of the rivers in Japan. Therefore, except for the cross sections protected by revetments and groins, it is considered that the width of the high-water channel should be at least 50 meters, and a width of 80 to 100 meters, is recommended if possible.