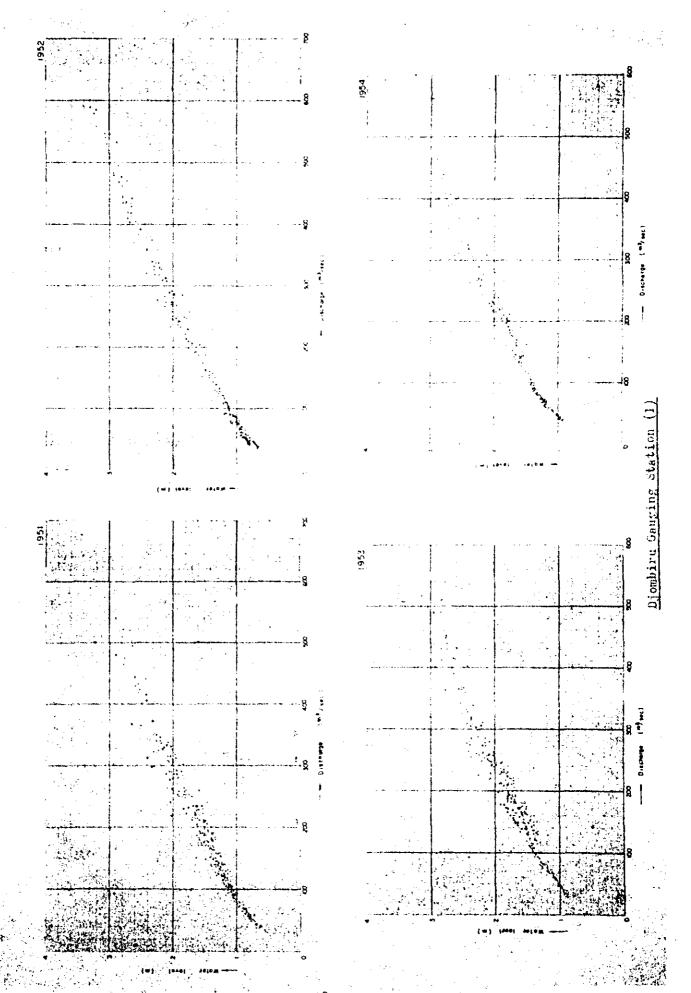

# DATA BOOK CONTENTS

|    | 중심심다는 사람은 사람들은 얼마를 하고 있으로 되는 것이 없는 것이 하는데 하다는 그들은 | Page    |
|----|---------------------------------------------------|---------|
| 1. | Population Estimate in Brantas River Basin        | . i     |
| 2. | Monthly Rainfall at 52 Rain Gauges                | 2-21    |
| 3. | Basin-Mean Monthly Rainfall                       | 22-27   |
| 4. | Monthly Mean Discharge at 18 Discharge Gauges     | , 28-34 |
| 5. | Correlation of Daily Water Level and Discharge    | . 35-65 |
| 6. | River Cross Sections of Brantas River             | . 66-90 |
| 7. | Stage-Discharge Curve of Each River Cross Section | 91-93   |
| 8. | Explanation of Damage Degree                      | 94-100  |