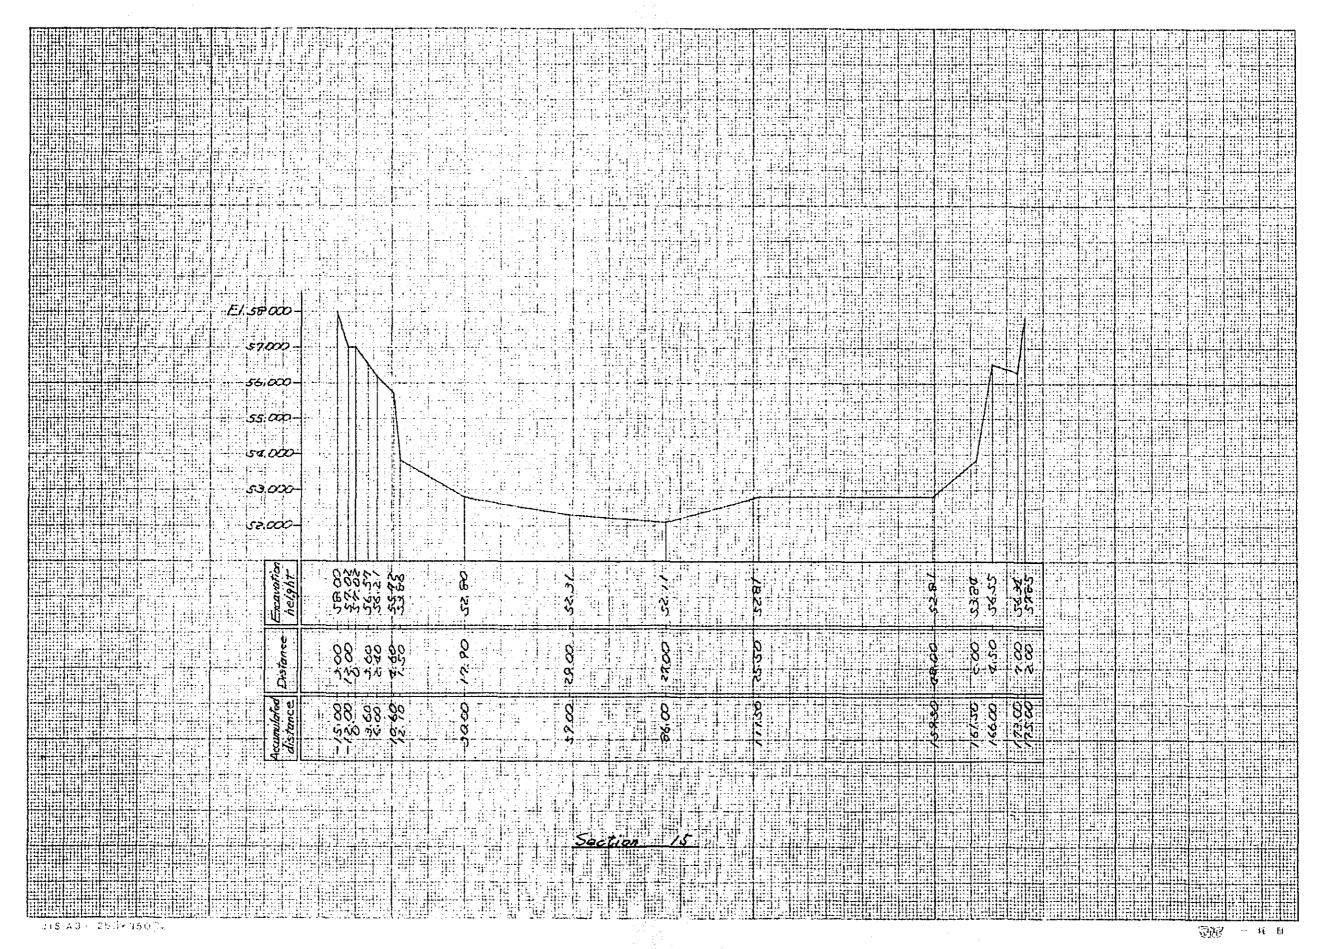

# DATA BOOK CONTENTS

|    | 중심심다는 사람은 사람들은 얼마를 하고 있으로 되는 것이 없는 것이 하는데 하다는 그들은 | Page    |
|----|---------------------------------------------------|---------|
| 1. | Population Estimate in Brantas River Basin        | . i     |
| 2. | Monthly Rainfall at 52 Rain Gauges                | 2-21    |
| 3. | Basin-Mean Monthly Rainfall                       | 22-27   |
| 4. | Monthly Mean Discharge at 18 Discharge Gauges     | , 28-34 |
| 5. | Correlation of Daily Water Level and Discharge    | . 35-65 |
| 6. | River Cross Sections of Brantas River             | . 66-90 |
| 7. | Stage-Discharge Curve of Each River Cross Section | 91-93   |
| 8. | Explanation of Damage Degree                      | 94-100  |