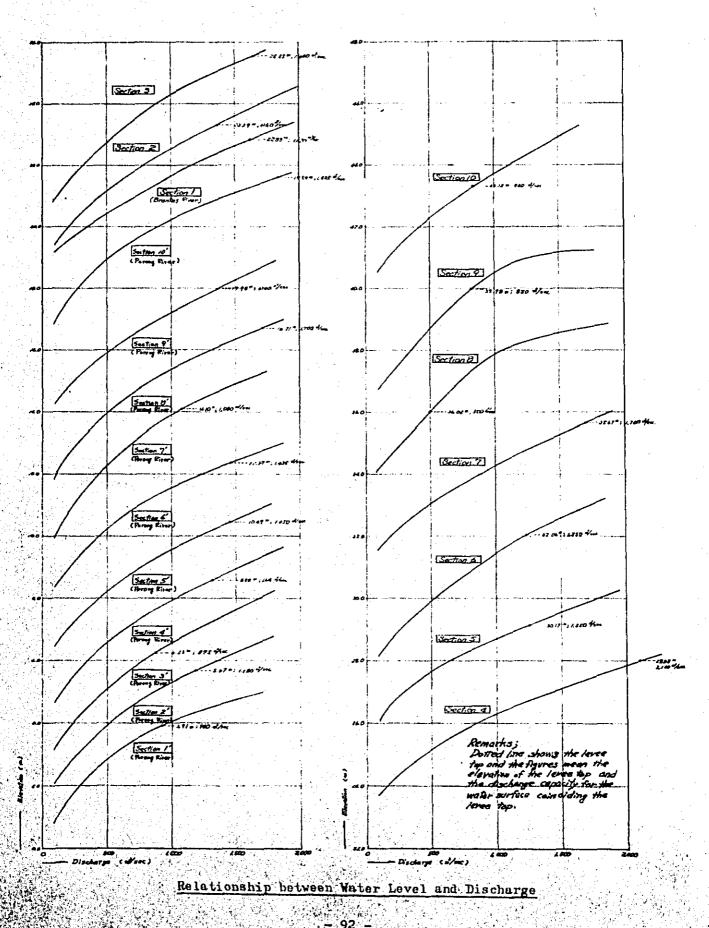

# DATA BOOK CONTENTS

|    | 중심심다는 사람은 사람들은 얼마를 하고 있으로 되는 것이 없는 것이 하는데 하다는 그들은 | Page    |
|----|---------------------------------------------------|---------|
| 1. | Population Estimate in Brantas River Basin        | . i     |
| 2. | Monthly Rainfall at 52 Rain Gauges                | 2-21    |
| 3. | Basin-Mean Monthly Rainfall                       | 22-27   |
| 4. | Monthly Mean Discharge at 18 Discharge Gauges     | , 28-34 |
| 5. | Correlation of Daily Water Level and Discharge    | . 35-65 |
| 6. | River Cross Sections of Brantas River             | . 66-90 |
| 7. | Stage-Discharge Curve of Each River Cross Section | 91-93   |
| 8. | Explanation of Damage Degree                      | 94-100  |