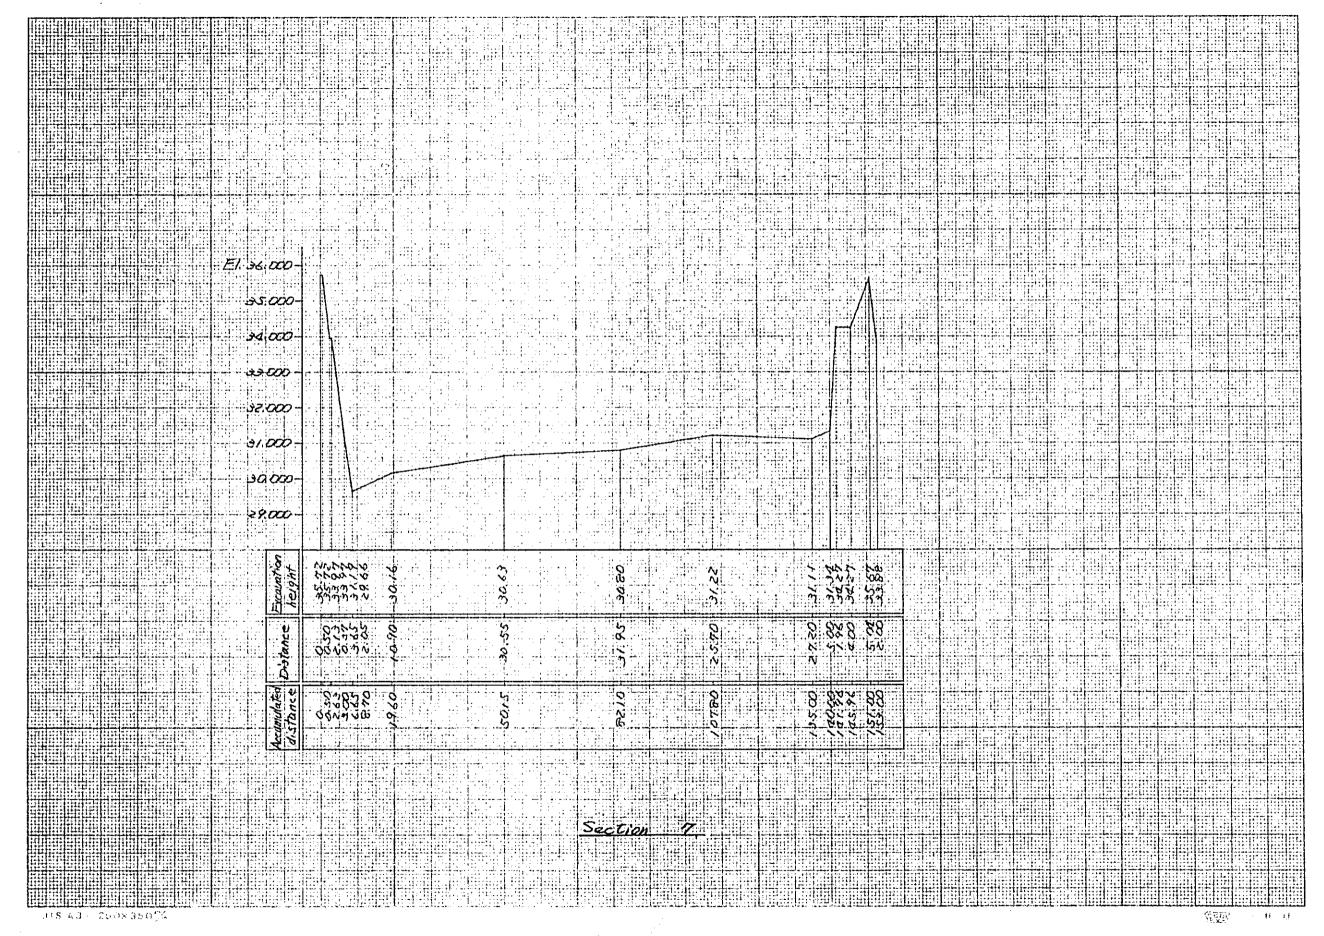

# DATA BOOK CONTENTS

|    | 중심심다는 사람은 사람들은 얼마를 하고 있으로 되는 것이 없는 것이 하는데 하다는 그들은 | Page    |
|----|---------------------------------------------------|---------|
| 1. | Population Estimate in Brantas River Basin        | . i     |
| 2. | Monthly Rainfall at 52 Rain Gauges                | 2-21    |
| 3. | Basin-Mean Monthly Rainfall                       | 22-27   |
| 4. | Monthly Mean Discharge at 18 Discharge Gauges     | , 28-34 |
| 5. | Correlation of Daily Water Level and Discharge    | . 35-65 |
| 6. | River Cross Sections of Brantas River             | . 66-90 |
| 7. | Stage-Discharge Curve of Each River Cross Section | 91-93   |
| 8. | Explanation of Damage Degree                      | 94-100  |