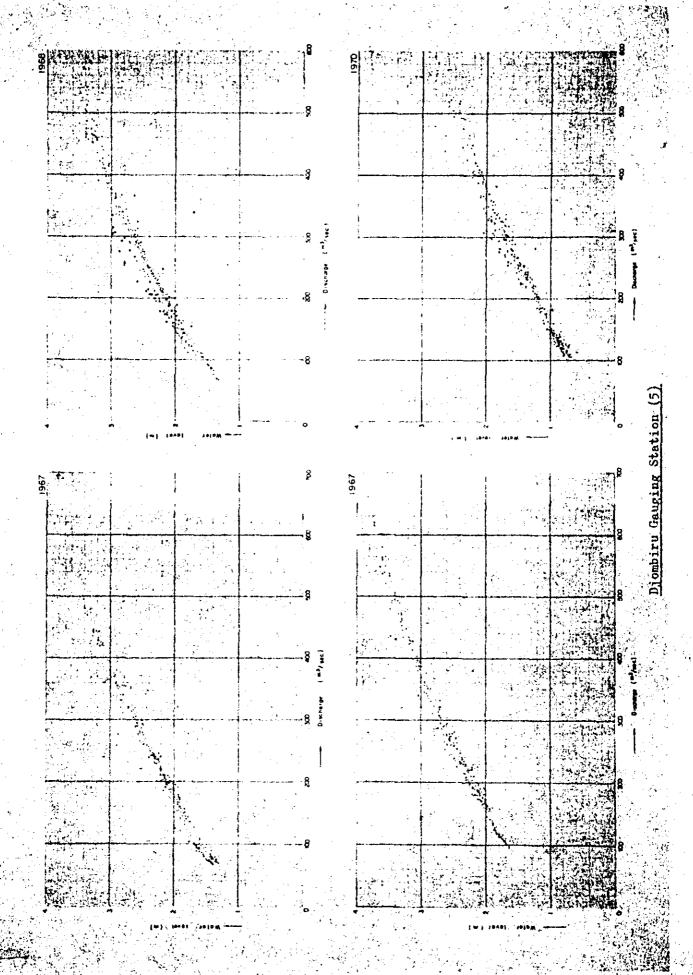

# DATA BOOK CONTENTS

|    | 중심심다는 사람은 사람들은 얼마를 하고 있으로 되는 것이 없는 것이 하는데 하다는 그들은 | Page    |
|----|---------------------------------------------------|---------|
| 1. | Population Estimate in Brantas River Basin        | . i     |
| 2. | Monthly Rainfall at 52 Rain Gauges                | 2-21    |
| 3. | Basin-Mean Monthly Rainfall                       | 22-27   |
| 4. | Monthly Mean Discharge at 18 Discharge Gauges     | , 28-34 |
| 5. | Correlation of Daily Water Level and Discharge    | . 35-65 |
| 6. | River Cross Sections of Brantas River             | . 66-90 |
| 7. | Stage-Discharge Curve of Each River Cross Section | 91-93   |
| 8. | Explanation of Damage Degree                      | 94-100  |