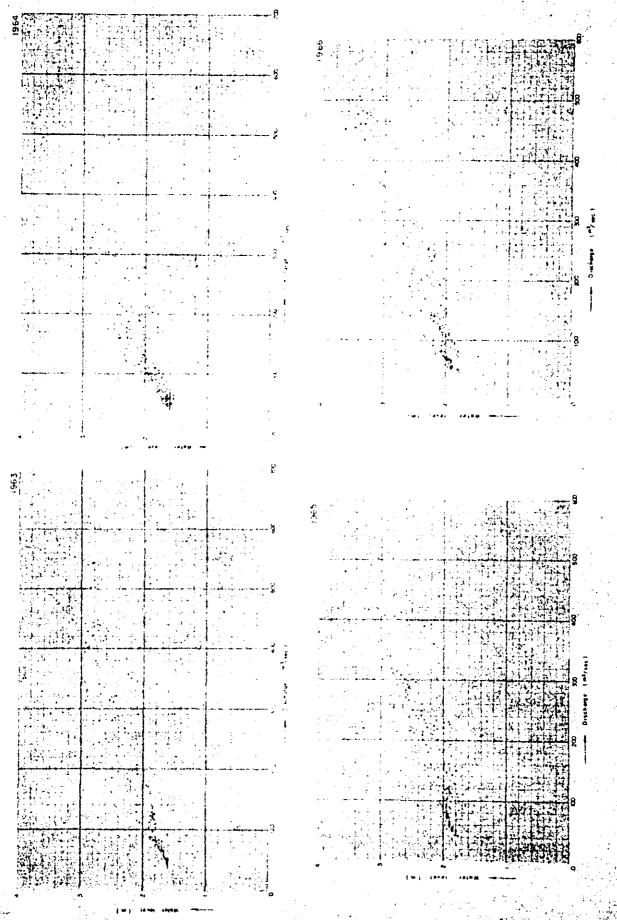

# DATA BOOK CONTENTS

|    | 중심심다는 사람은 사람들은 얼마를 하고 있으로 되는 것이 없는 것이 하는데 하다는 그들은 | Page    |
|----|---------------------------------------------------|---------|
| 1. | Population Estimate in Brantas River Basin        | . i     |
| 2. | Monthly Rainfall at 52 Rain Gauges                | 2-21    |
| 3. | Basin-Mean Monthly Rainfall                       | 22-27   |
| 4. | Monthly Mean Discharge at 18 Discharge Gauges     | , 28-34 |
| 5. | Correlation of Daily Water Level and Discharge    | . 35-65 |
| 6. | River Cross Sections of Brantas River             | . 66-90 |
| 7. | Stage-Discharge Curve of Each River Cross Section | 91-93   |
| 8. | Explanation of Damage Degree                      | 94-100  |