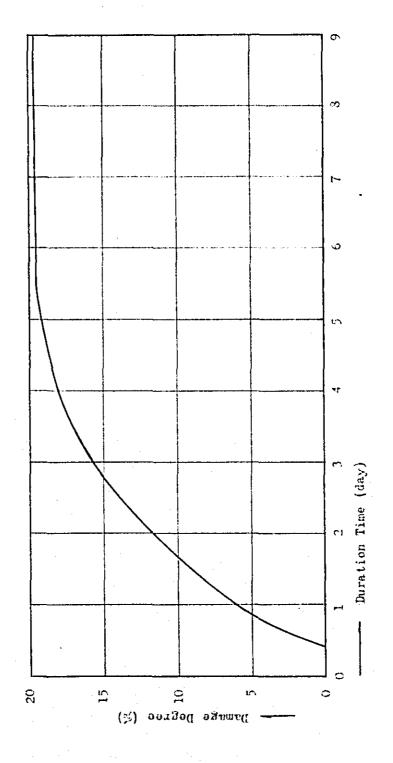

# DATA BOOK CONTENTS

|    | 중심심다는 사람은 사람들은 얼마를 하고 있으로 되는 것이 없는 것이 하는데 하다는 그들은 | Page    |
|----|---------------------------------------------------|---------|
| 1. | Population Estimate in Brantas River Basin        | . i     |
| 2. | Monthly Rainfall at 52 Rain Gauges                | 2-21    |
| 3. | Basin-Mean Monthly Rainfall                       | 22-27   |
| 4. | Monthly Mean Discharge at 18 Discharge Gauges     | , 28-34 |
| 5. | Correlation of Daily Water Level and Discharge    | . 35-65 |
| 6. | River Cross Sections of Brantas River             | . 66-90 |
| 7. | Stage-Discharge Curve of Each River Cross Section | 91-93   |
| 8. | Explanation of Damage Degree                      | 94-100  |