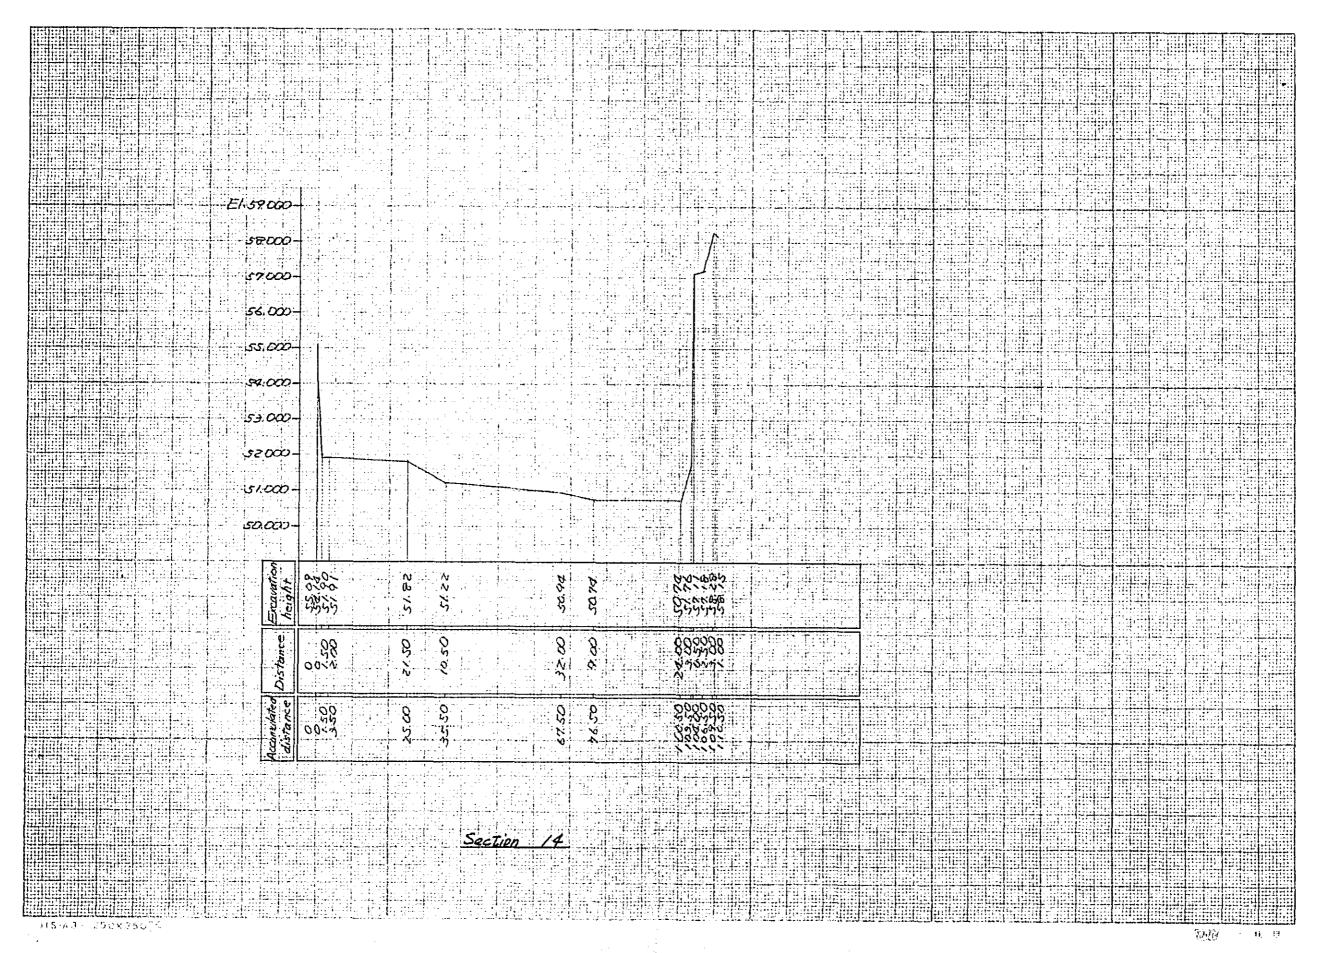

# DATA BOOK CONTENTS

|    | 중심심다는 사람은 사람들은 얼마를 하고 있으로 되는 것이 없는 것이 하는데 하다는 그들은 | Page    |
|----|---------------------------------------------------|---------|
| 1. | Population Estimate in Brantas River Basin        | . i     |
| 2. | Monthly Rainfall at 52 Rain Gauges                | 2-21    |
| 3. | Basin-Mean Monthly Rainfall                       | 22-27   |
| 4. | Monthly Mean Discharge at 18 Discharge Gauges     | , 28-34 |
| 5. | Correlation of Daily Water Level and Discharge    | . 35-65 |
| 6. | River Cross Sections of Brantas River             | . 66-90 |
| 7. | Stage-Discharge Curve of Each River Cross Section | 91-93   |
| 8. | Explanation of Damage Degree                      | 94-100  |