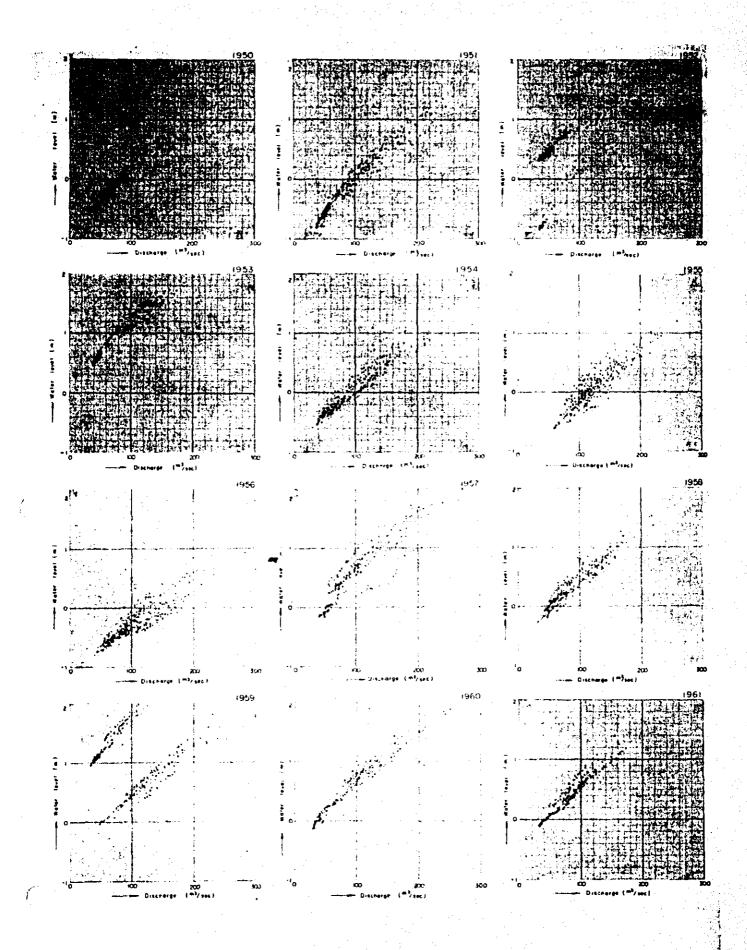

# DATA BOOK CONTENTS

|    | 중심심다는 사람은 사람들은 얼마를 하고 있으로 되는 것이 없는 것이 하는데 하다는 그들은 | Page    |
|----|---------------------------------------------------|---------|
| 1. | Population Estimate in Brantas River Basin        | . i     |
| 2. | Monthly Rainfall at 52 Rain Gauges                | 2-21    |
| 3. | Basin-Mean Monthly Rainfall                       | 22-27   |
| 4. | Monthly Mean Discharge at 18 Discharge Gauges     | , 28-34 |
| 5. | Correlation of Daily Water Level and Discharge    | . 35-65 |
| 6. | River Cross Sections of Brantas River             | . 66-90 |
| 7. | Stage-Discharge Curve of Each River Cross Section | 91-93   |
| 8. | Explanation of Damage Degree                      | 94-100  |