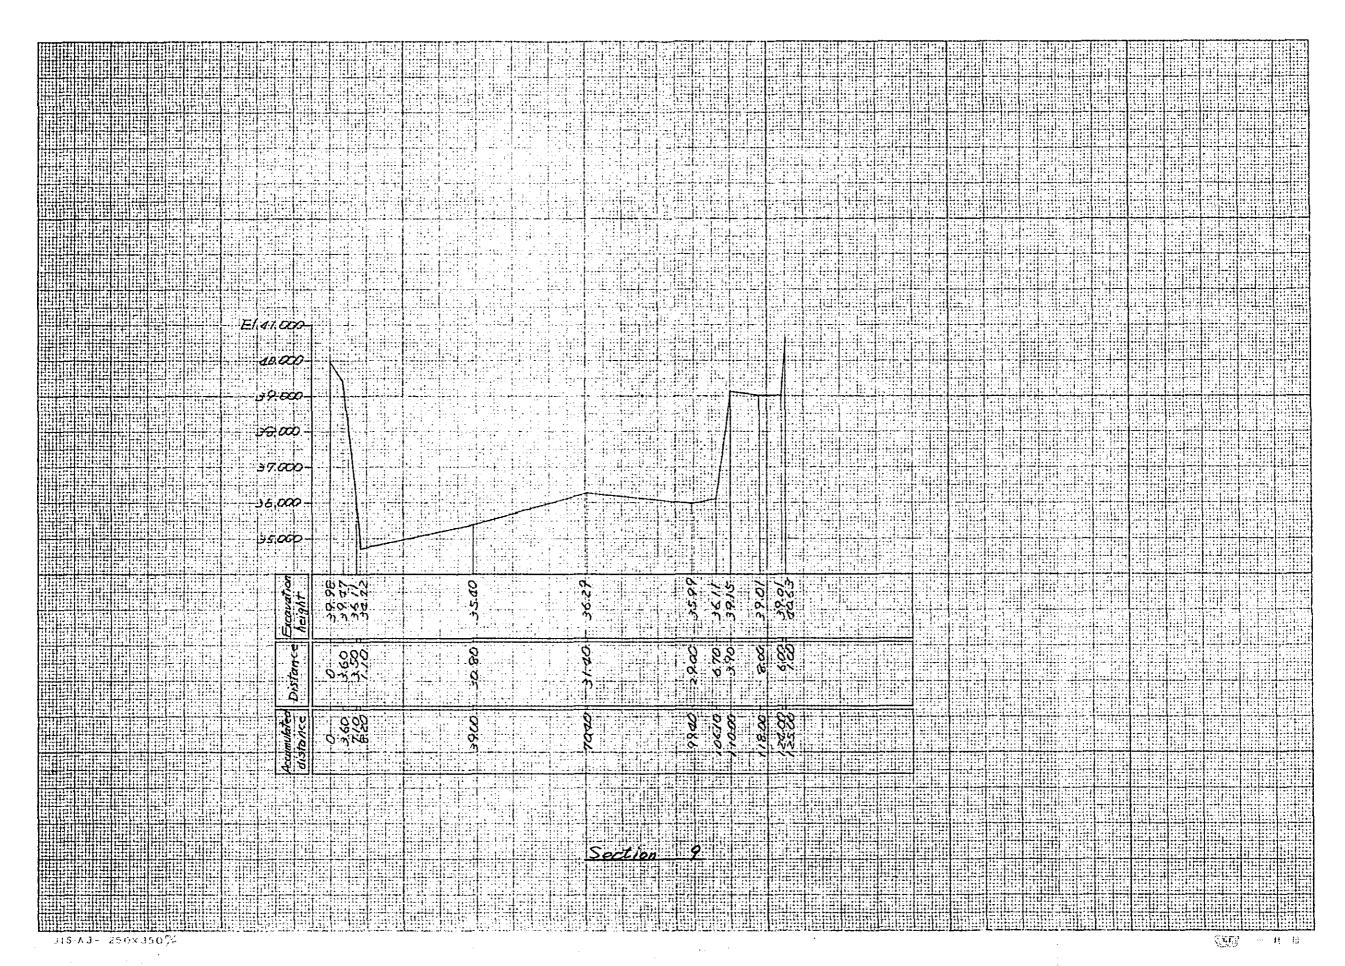

# DATA BOOK CONTENTS

|    | 중심심다는 사람은 사람들은 얼마를 하고 있으로 되는 것이 없는 것이 하는데 하다는 그들은 | Page    |
|----|---------------------------------------------------|---------|
| 1. | Population Estimate in Brantas River Basin        | . i     |
| 2. | Monthly Rainfall at 52 Rain Gauges                | 2-21    |
| 3. | Basin-Mean Monthly Rainfall                       | 22-27   |
| 4. | Monthly Mean Discharge at 18 Discharge Gauges     | , 28-34 |
| 5. | Correlation of Daily Water Level and Discharge    | . 35-65 |
| 6. | River Cross Sections of Brantas River             | . 66-90 |
| 7. | Stage-Discharge Curve of Each River Cross Section | 91-93   |
| 8. | Explanation of Damage Degree                      | 94-100  |