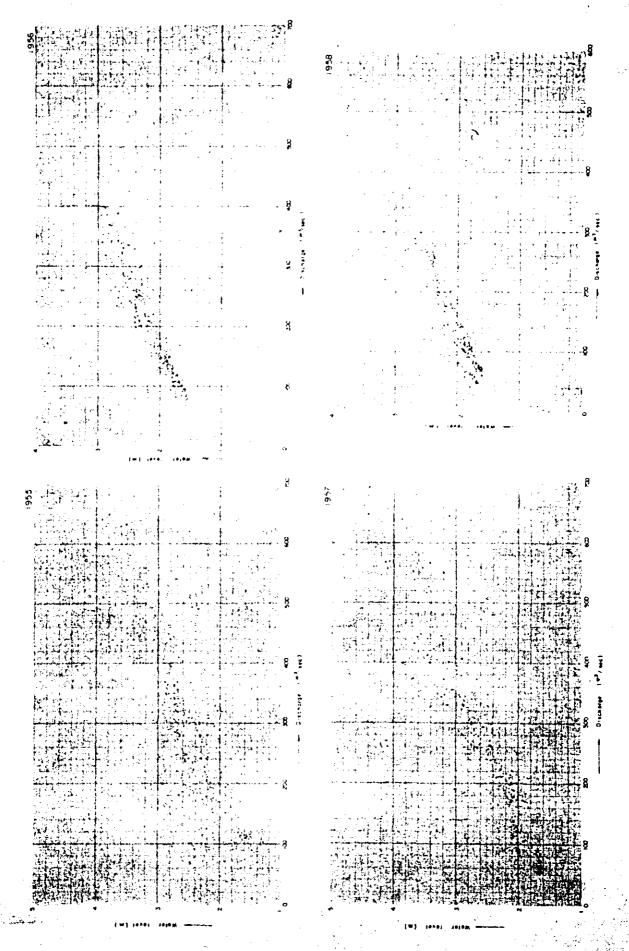

# DATA BOOK CONTENTS

|    | 중심심다는 사람은 사람들은 얼마를 하고 있으로 되는 것이 없는 것이 하는데 하다는 그들은 | Page    |
|----|---------------------------------------------------|---------|
| 1. | Population Estimate in Brantas River Basin        | . i     |
| 2. | Monthly Rainfall at 52 Rain Gauges                | 2-21    |
| 3. | Basin-Mean Monthly Rainfall                       | 22-27   |
| 4. | Monthly Mean Discharge at 18 Discharge Gauges     | , 28-34 |
| 5. | Correlation of Daily Water Level and Discharge    | . 35-65 |
| 6. | River Cross Sections of Brantas River             | . 66-90 |
| 7. | Stage-Discharge Curve of Each River Cross Section | 91-93   |
| 8. | Explanation of Damage Degree                      | 94-100  |