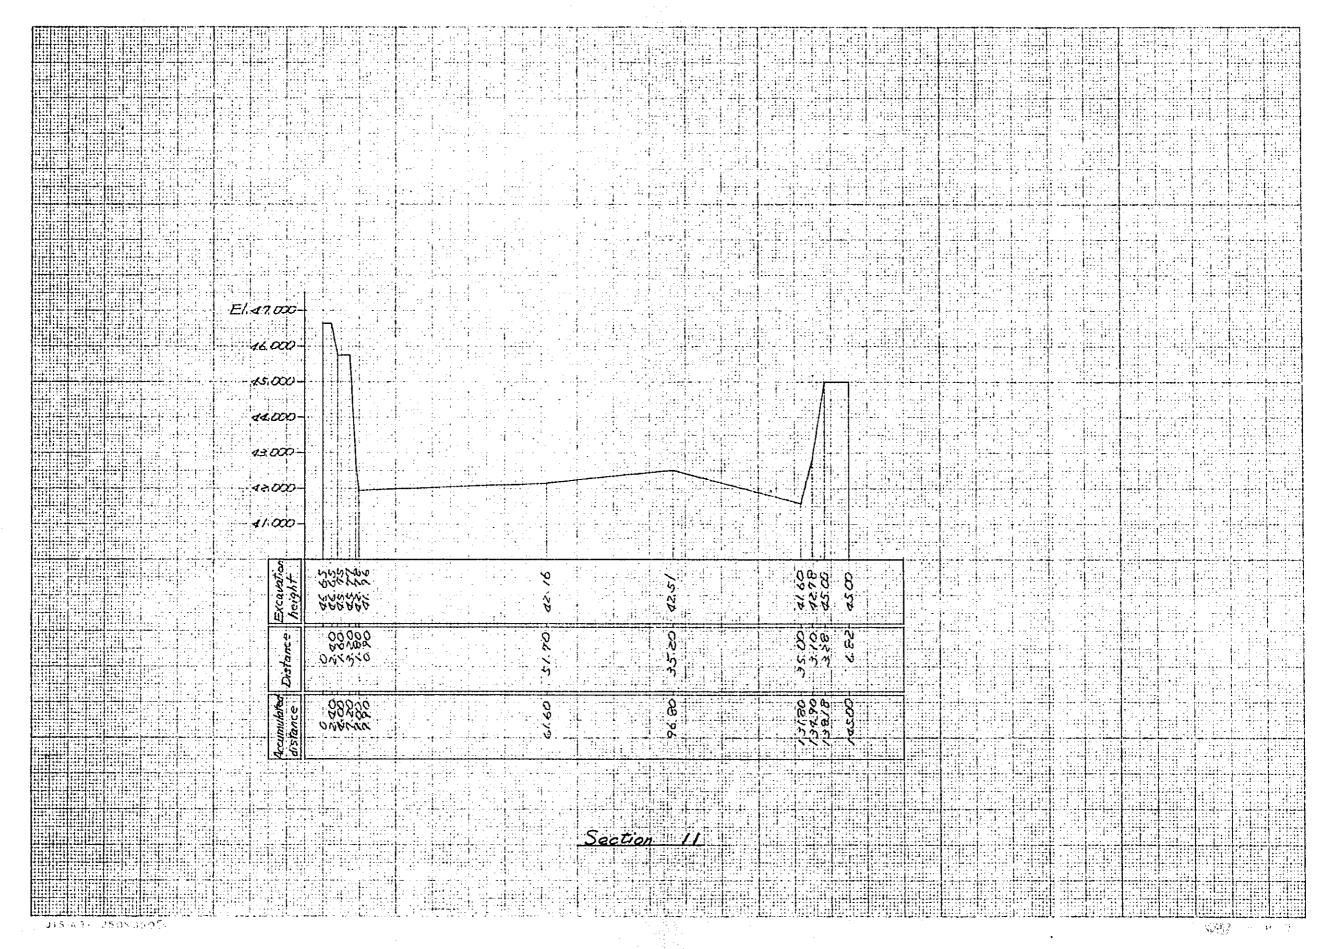

# DATA BOOK CONTENTS

|    | 중심심다는 사람은 사람들은 얼마를 하고 있으로 되는 것이 없는 것이 하는데 하다는 그들은 | Page    |
|----|---------------------------------------------------|---------|
| 1. | Population Estimate in Brantas River Basin        | . i     |
| 2. | Monthly Rainfall at 52 Rain Gauges                | 2-21    |
| 3. | Basin-Mean Monthly Rainfall                       | 22-27   |
| 4. | Monthly Mean Discharge at 18 Discharge Gauges     | , 28-34 |
| 5. | Correlation of Daily Water Level and Discharge    | . 35-65 |
| 6. | River Cross Sections of Brantas River             | . 66-90 |
| 7. | Stage-Discharge Curve of Each River Cross Section | 91-93   |
| 8. | Explanation of Damage Degree                      | 94-100  |