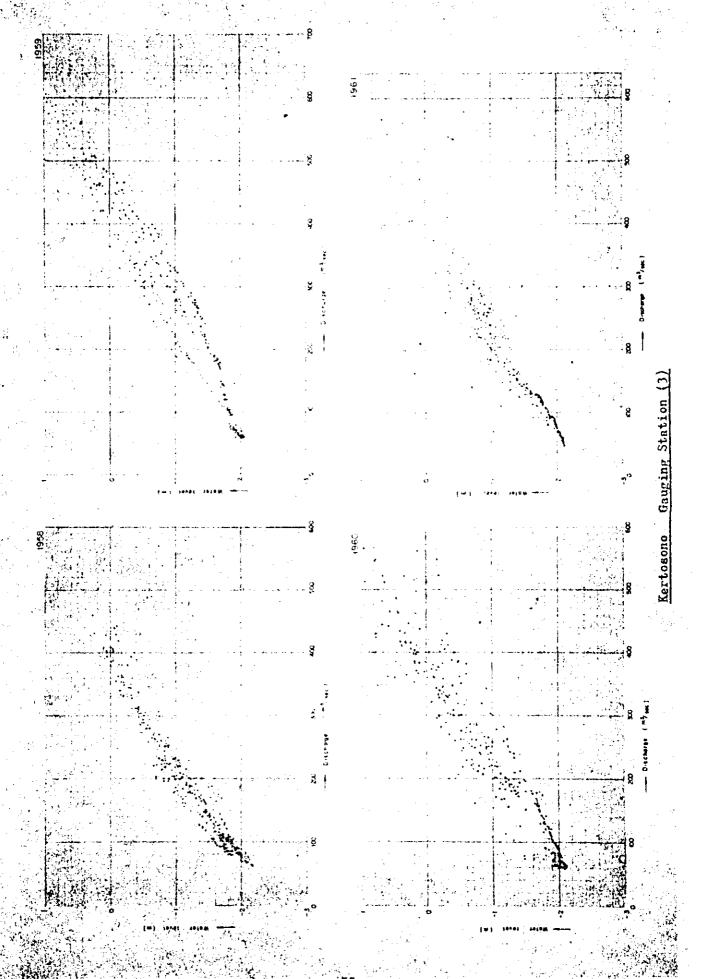

# DATA BOOK CONTENTS

|    | 중심심다는 사람은 사람들은 얼마를 하고 있으로 되는 것이 없는 것이 하는데 하다는 그들은 | Page    |
|----|---------------------------------------------------|---------|
| 1. | Population Estimate in Brantas River Basin        | . i     |
| 2. | Monthly Rainfall at 52 Rain Gauges                | 2-21    |
| 3. | Basin-Mean Monthly Rainfall                       | 22-27   |
| 4. | Monthly Mean Discharge at 18 Discharge Gauges     | , 28-34 |
| 5. | Correlation of Daily Water Level and Discharge    | . 35-65 |
| 6. | River Cross Sections of Brantas River             | . 66-90 |
| 7. | Stage-Discharge Curve of Each River Cross Section | 91-93   |
| 8. | Explanation of Damage Degree                      | 94-100  |