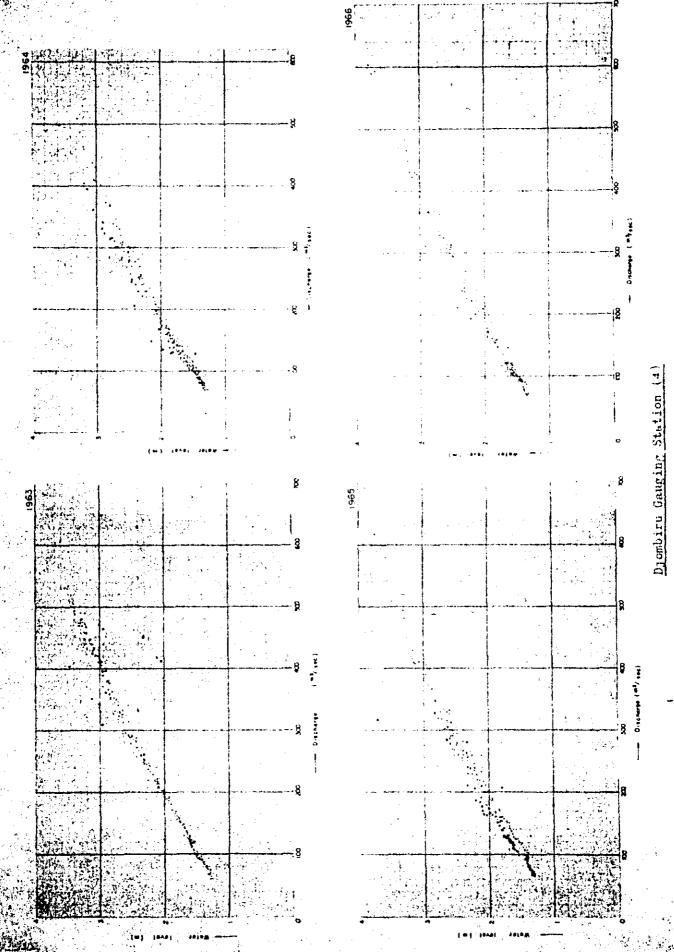

# DATA BOOK CONTENTS

|    | 중심심다는 사람은 사람들은 얼마를 하고 있으로 되는 것이 없는 것이 하는데 하다는 그들은 | Page    |
|----|---------------------------------------------------|---------|
| 1. | Population Estimate in Brantas River Basin        | . i     |
| 2. | Monthly Rainfall at 52 Rain Gauges                | 2-21    |
| 3. | Basin-Mean Monthly Rainfall                       | 22-27   |
| 4. | Monthly Mean Discharge at 18 Discharge Gauges     | , 28-34 |
| 5. | Correlation of Daily Water Level and Discharge    | . 35-65 |
| 6. | River Cross Sections of Brantas River             | . 66-90 |
| 7. | Stage-Discharge Curve of Each River Cross Section | 91-93   |
| 8. | Explanation of Damage Degree                      | 94-100  |