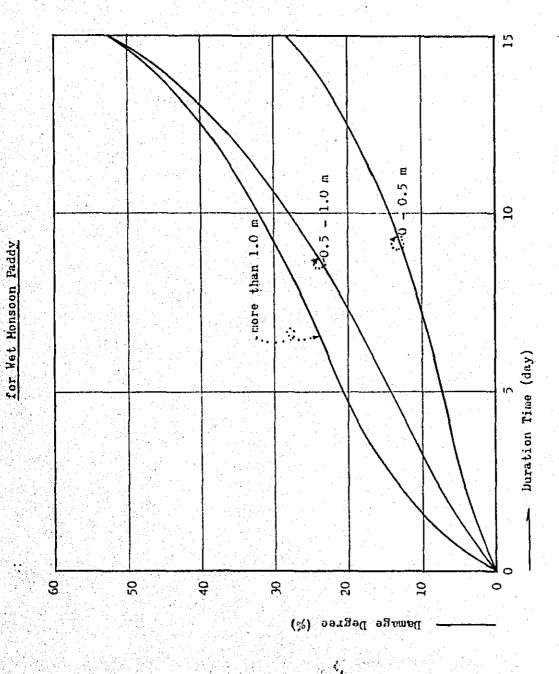

# DATA BOOK CONTENTS

|    | 중심심다는 사람은 사람들은 얼마를 하고 있으로 되는 것이 없는 것이 하는데 하다는 그들은 | Page    |
|----|---------------------------------------------------|---------|
| 1. | Population Estimate in Brantas River Basin        | . i     |
| 2. | Monthly Rainfall at 52 Rain Gauges                | 2-21    |
| 3. | Basin-Mean Monthly Rainfall                       | 22-27   |
| 4. | Monthly Mean Discharge at 18 Discharge Gauges     | , 28-34 |
| 5. | Correlation of Daily Water Level and Discharge    | . 35-65 |
| 6. | River Cross Sections of Brantas River             | . 66-90 |
| 7. | Stage-Discharge Curve of Each River Cross Section | 91-93   |
| 8. | Explanation of Damage Degree                      | 94-100  |