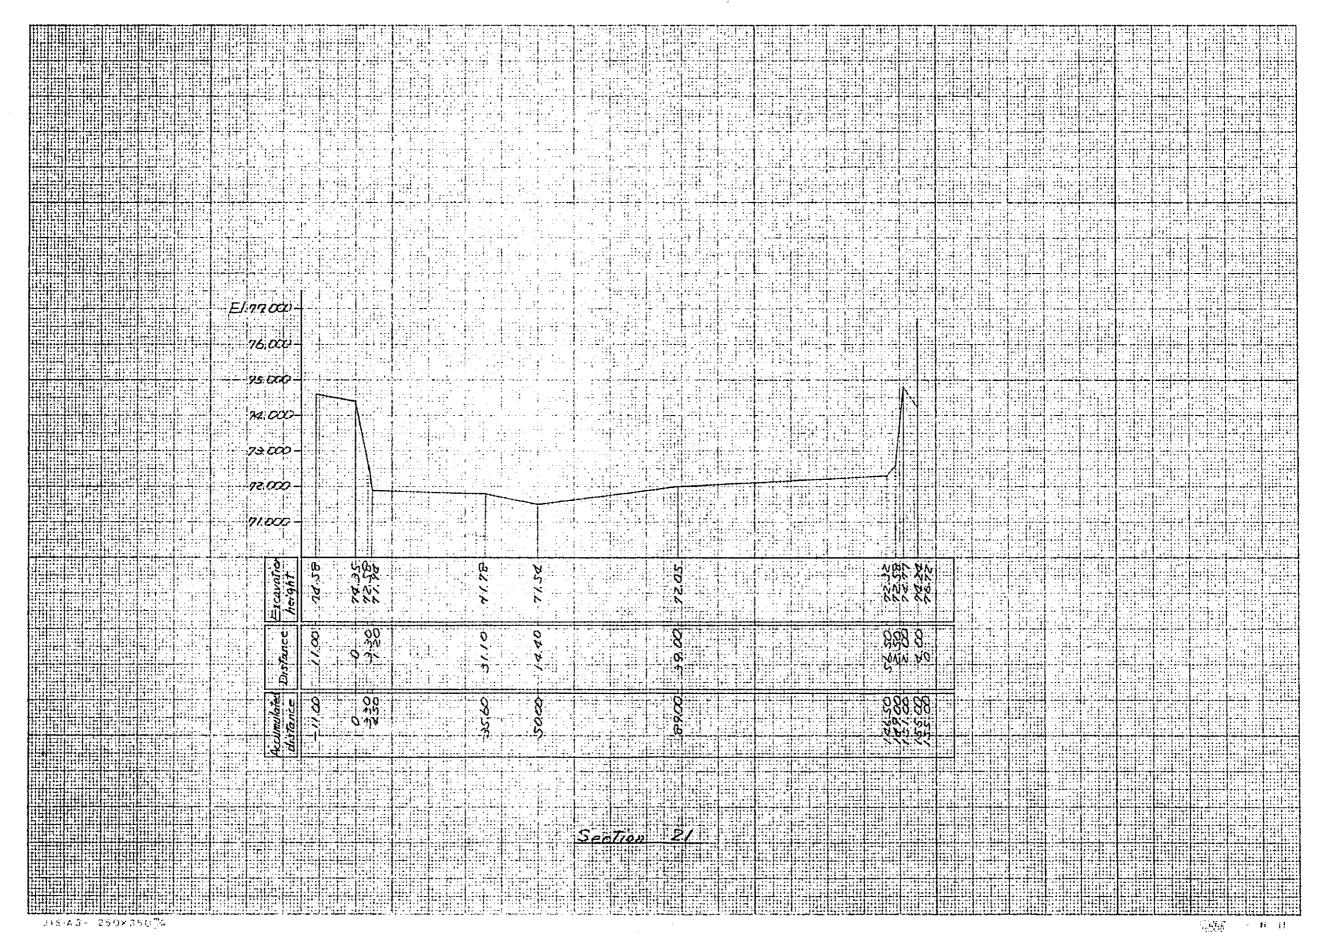

# DATA BOOK CONTENTS

|    | 중심심다는 사람은 사람들은 얼마를 하고 있으로 되는 것이 없는 것이 하는데 하다는 그들은 | Page    |
|----|---------------------------------------------------|---------|
| 1. | Population Estimate in Brantas River Basin        | . i     |
| 2. | Monthly Rainfall at 52 Rain Gauges                | 2-21    |
| 3. | Basin-Mean Monthly Rainfall                       | 22-27   |
| 4. | Monthly Mean Discharge at 18 Discharge Gauges     | , 28-34 |
| 5. | Correlation of Daily Water Level and Discharge    | . 35-65 |
| 6. | River Cross Sections of Brantas River             | . 66-90 |
| 7. | Stage-Discharge Curve of Each River Cross Section | 91-93   |
| 8. | Explanation of Damage Degree                      | 94-100  |