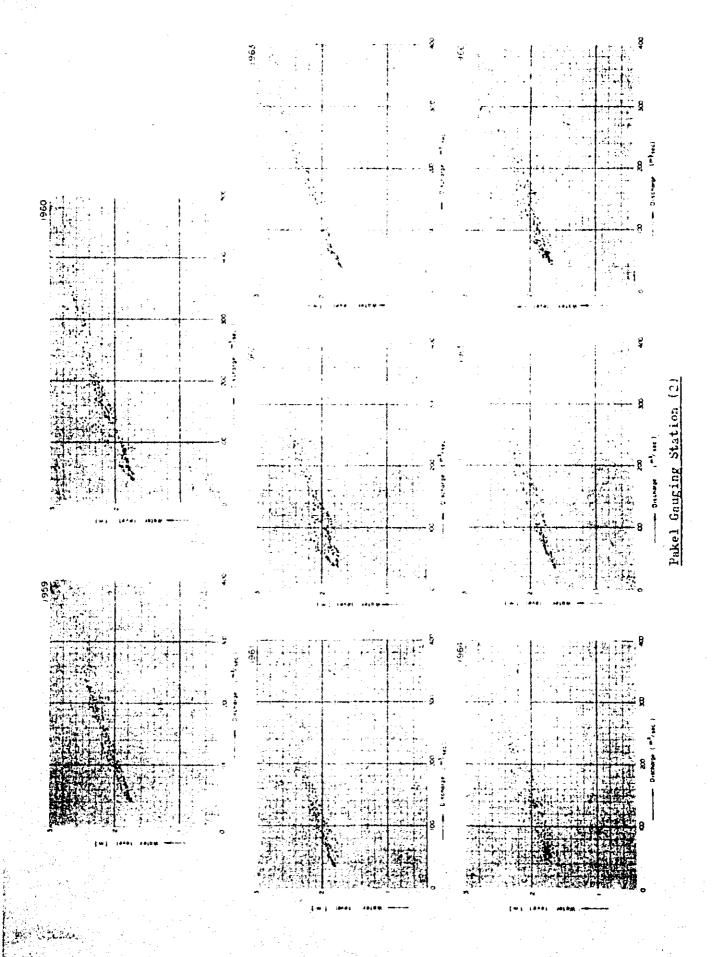

# DATA BOOK CONTENTS

|    | 중심심다는 사람은 사람들은 얼마를 하고 있으로 되는 것이 없는 것이 하는데 하다는 그들은 | Page    |
|----|---------------------------------------------------|---------|
| 1. | Population Estimate in Brantas River Basin        | . i     |
| 2. | Monthly Rainfall at 52 Rain Gauges                | 2-21    |
| 3. | Basin-Mean Monthly Rainfall                       | 22-27   |
| 4. | Monthly Mean Discharge at 18 Discharge Gauges     | , 28-34 |
| 5. | Correlation of Daily Water Level and Discharge    | . 35-65 |
| 6. | River Cross Sections of Brantas River             | . 66-90 |
| 7. | Stage-Discharge Curve of Each River Cross Section | 91-93   |
| 8. | Explanation of Damage Degree                      | 94-100  |