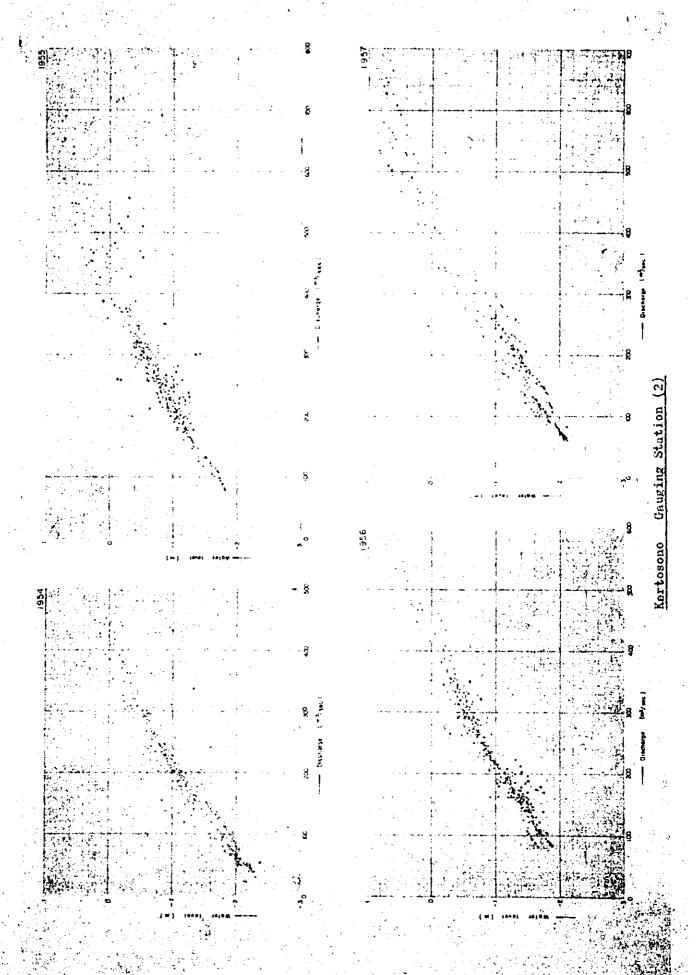

# DATA BOOK CONTENTS

|    | 중심심다는 사람은 사람들은 얼마를 하고 있으로 되는 것이 없는 것이 하는데 하다는 그들은 | Page    |
|----|---------------------------------------------------|---------|
| 1. | Population Estimate in Brantas River Basin        | . i     |
| 2. | Monthly Rainfall at 52 Rain Gauges                | 2-21    |
| 3. | Basin-Mean Monthly Rainfall                       | 22-27   |
| 4. | Monthly Mean Discharge at 18 Discharge Gauges     | , 28-34 |
| 5. | Correlation of Daily Water Level and Discharge    | . 35-65 |
| 6. | River Cross Sections of Brantas River             | . 66-90 |
| 7. | Stage-Discharge Curve of Each River Cross Section | 91-93   |
| 8. | Explanation of Damage Degree                      | 94-100  |