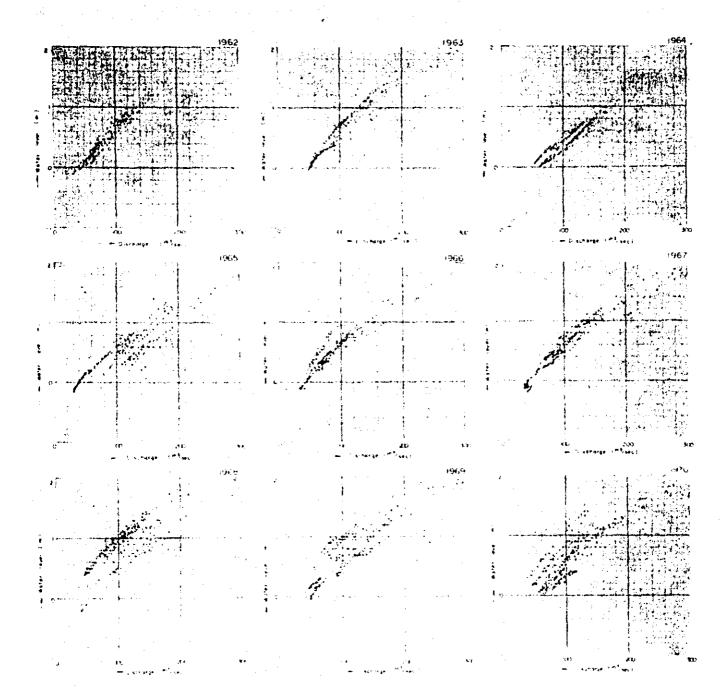

# DATA BOOK CONTENTS

|    | 중심심다는 사람은 사람들은 얼마를 하고 있으로 되는 것이 없는 것이 하는데 하다는 그들은 | Page    |
|----|---------------------------------------------------|---------|
| 1. | Population Estimate in Brantas River Basin        | . i     |
| 2. | Monthly Rainfall at 52 Rain Gauges                | 2-21    |
| 3. | Basin-Mean Monthly Rainfall                       | 22-27   |
| 4. | Monthly Mean Discharge at 18 Discharge Gauges     | , 28-34 |
| 5. | Correlation of Daily Water Level and Discharge    | . 35-65 |
| 6. | River Cross Sections of Brantas River             | . 66-90 |
| 7. | Stage-Discharge Curve of Each River Cross Section | 91-93   |
| 8. | Explanation of Damage Degree                      | 94-100  |