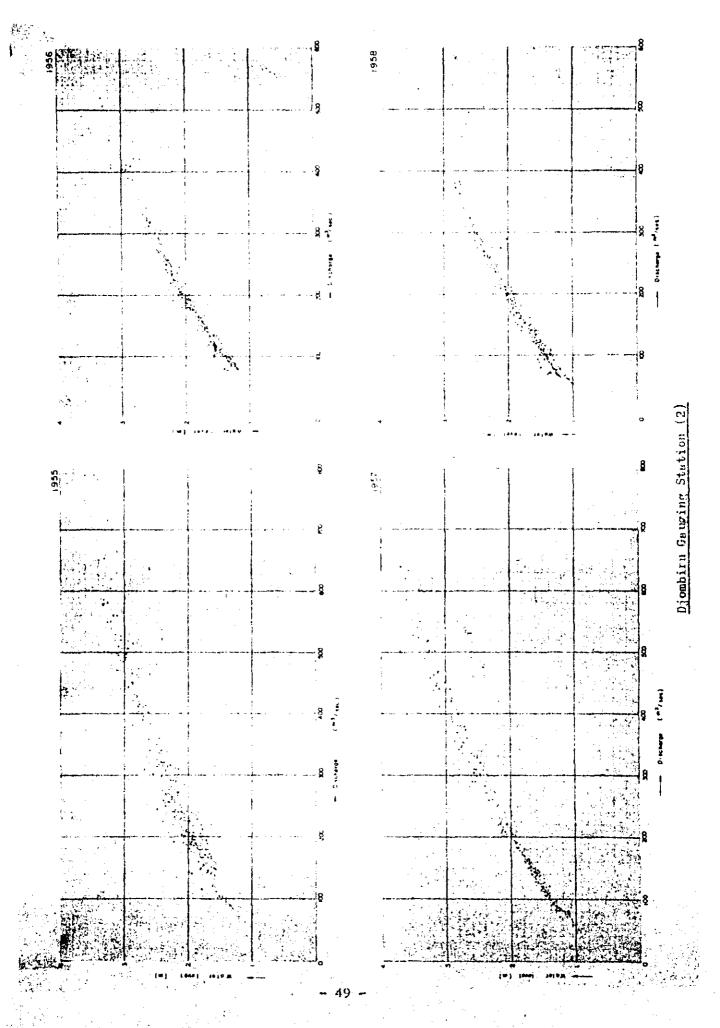

# DATA BOOK CONTENTS

|    | 중심심다는 사람은 사람들은 얼마를 하고 있으로 되는 것이 없는 것이 하는데 하다는 그들은 | Page    |
|----|---------------------------------------------------|---------|
| 1. | Population Estimate in Brantas River Basin        | . i     |
| 2. | Monthly Rainfall at 52 Rain Gauges                | 2-21    |
| 3. | Basin-Mean Monthly Rainfall                       | 22-27   |
| 4. | Monthly Mean Discharge at 18 Discharge Gauges     | , 28-34 |
| 5. | Correlation of Daily Water Level and Discharge    | . 35-65 |
| 6. | River Cross Sections of Brantas River             | . 66-90 |
| 7. | Stage-Discharge Curve of Each River Cross Section | 91-93   |
| 8. | Explanation of Damage Degree                      | 94-100  |