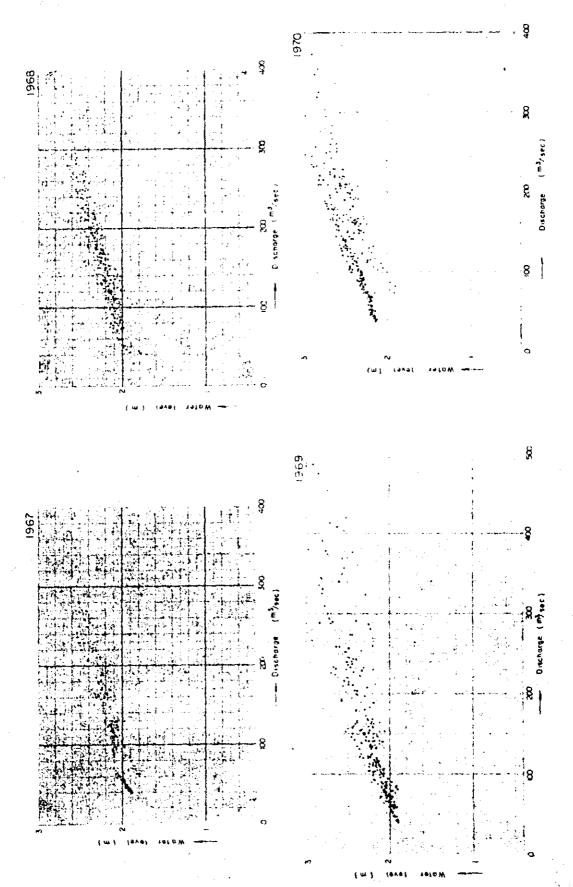

# DATA BOOK CONTENTS

|    | 중심심다는 사람은 사람들은 얼마를 하고 있으로 되는 것이 없는 것이 하는데 하다는 그들은 | Page    |
|----|---------------------------------------------------|---------|
| 1. | Population Estimate in Brantas River Basin        | . i     |
| 2. | Monthly Rainfall at 52 Rain Gauges                | 2-21    |
| 3. | Basin-Mean Monthly Rainfall                       | 22-27   |
| 4. | Monthly Mean Discharge at 18 Discharge Gauges     | , 28-34 |
| 5. | Correlation of Daily Water Level and Discharge    | . 35-65 |
| 6. | River Cross Sections of Brantas River             | . 66-90 |
| 7. | Stage-Discharge Curve of Each River Cross Section | 91-93   |
| 8. | Explanation of Damage Degree                      | 94-100  |