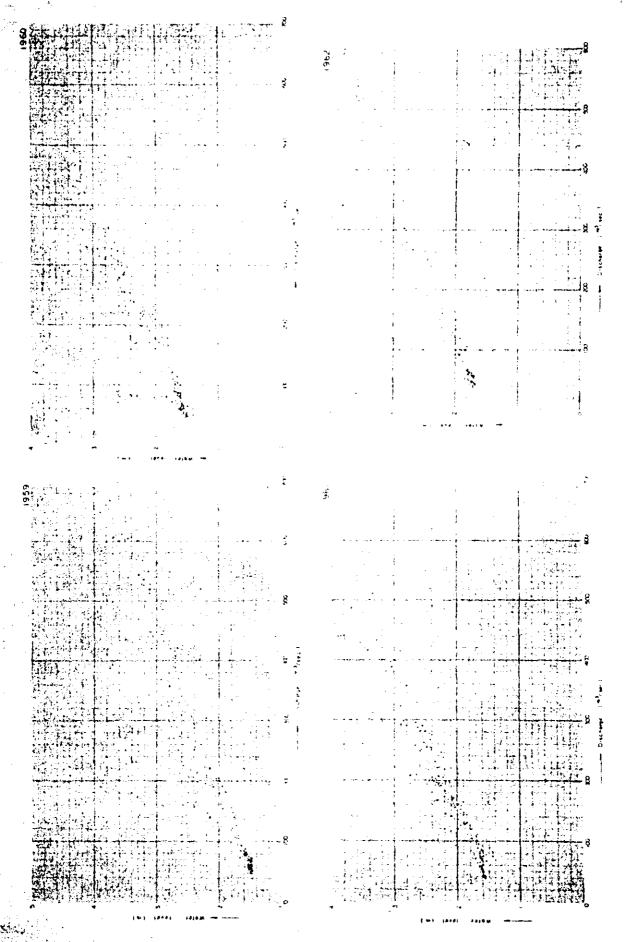

# DATA BOOK CONTENTS

|    | 중심심다는 사람은 사람들은 얼마를 하고 있으로 되는 것이 없는 것이 하는데 하다는 그들은 | Page    |
|----|---------------------------------------------------|---------|
| 1. | Population Estimate in Brantas River Basin        | . i     |
| 2. | Monthly Rainfall at 52 Rain Gauges                | 2-21    |
| 3. | Basin-Mean Monthly Rainfall                       | 22-27   |
| 4. | Monthly Mean Discharge at 18 Discharge Gauges     | , 28-34 |
| 5. | Correlation of Daily Water Level and Discharge    | . 35-65 |
| 6. | River Cross Sections of Brantas River             | . 66-90 |
| 7. | Stage-Discharge Curve of Each River Cross Section | 91-93   |
| 8. | Explanation of Damage Degree                      | 94-100  |