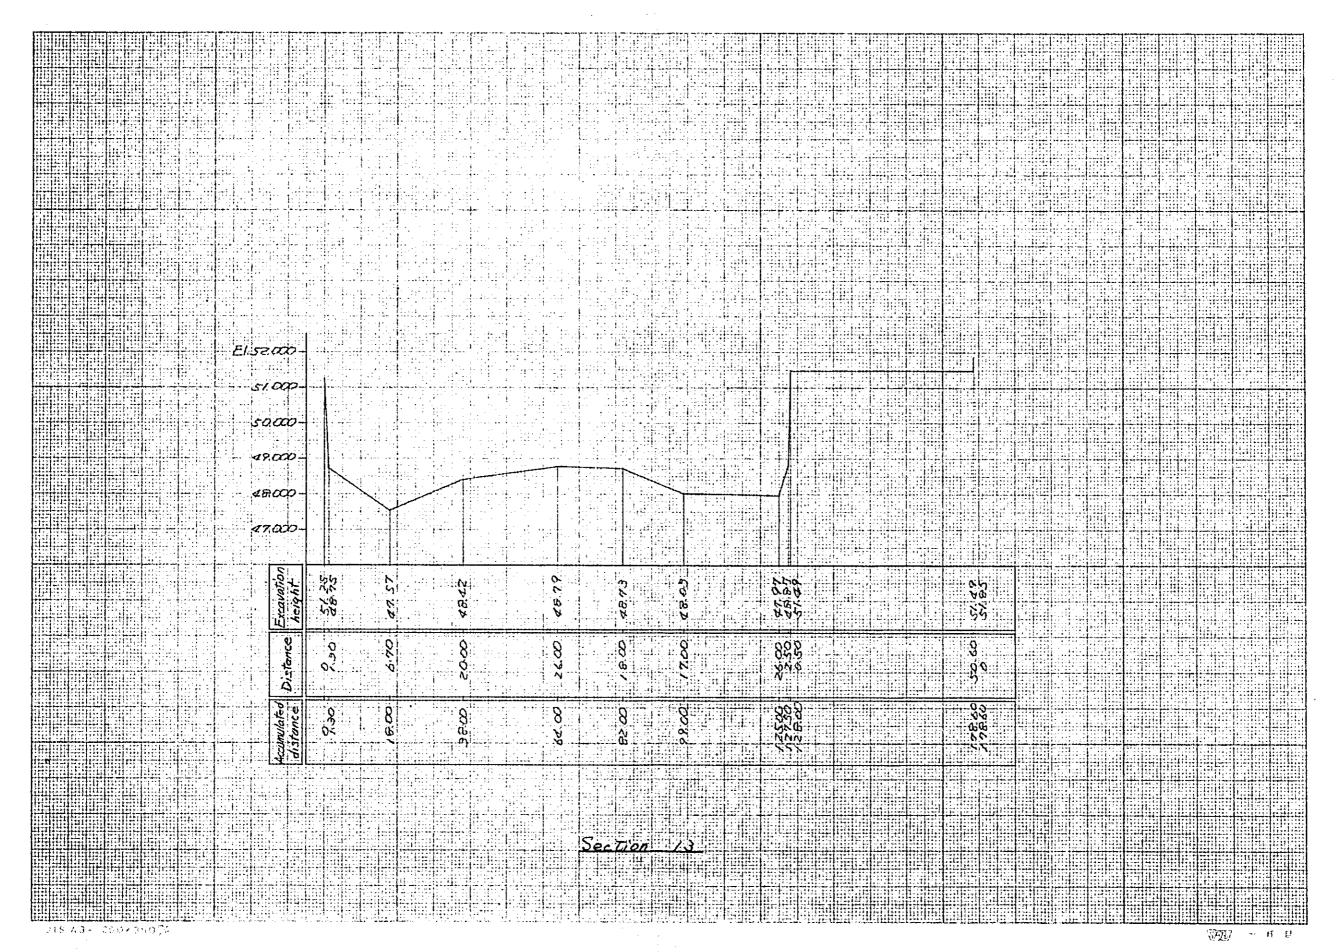

# DATA BOOK CONTENTS

|    | 중심심다는 사람은 사람들은 얼마를 하고 있으로 되는 것이 없는 것이 하는데 하다는 그들은 | Page    |
|----|---------------------------------------------------|---------|
| 1. | Population Estimate in Brantas River Basin        | . i     |
| 2. | Monthly Rainfall at 52 Rain Gauges                | 2-21    |
| 3. | Basin-Mean Monthly Rainfall                       | 22-27   |
| 4. | Monthly Mean Discharge at 18 Discharge Gauges     | , 28-34 |
| 5. | Correlation of Daily Water Level and Discharge    | . 35-65 |
| 6. | River Cross Sections of Brantas River             | . 66-90 |
| 7. | Stage-Discharge Curve of Each River Cross Section | 91-93   |
| 8. | Explanation of Damage Degree                      | 94-100  |