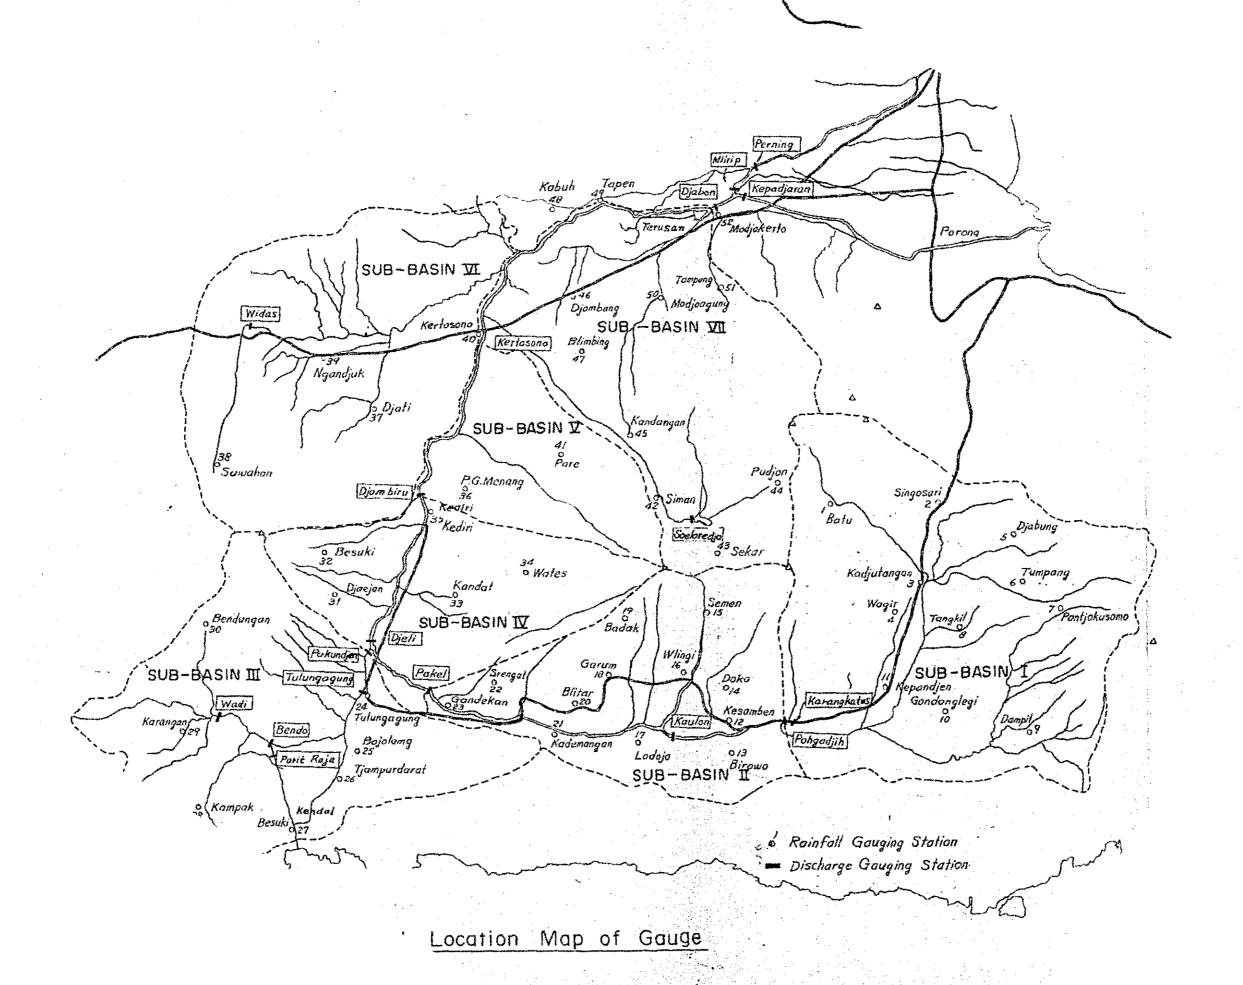

# 2. Monthly Mainfall at 52 Main Gauges

The compiled herein is the monthly rainfall of 52 raingauges calculated from the records during the 1951-1970 period. The location map of 52 gauges is as shown in Fig.2-1.