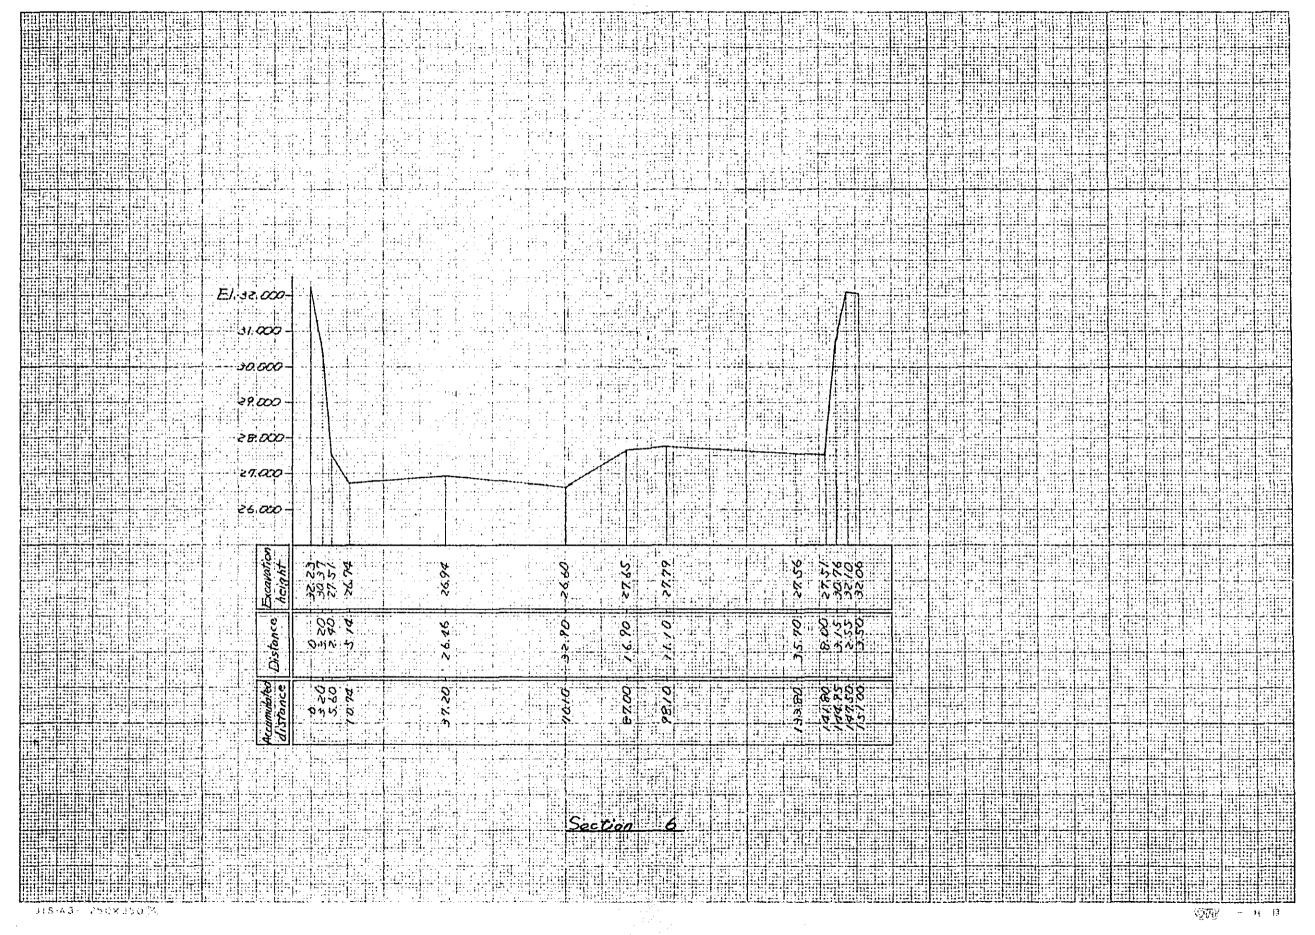

# DATA BOOK CONTENTS

|    | 중심심다는 사람은 사람들은 얼마를 하고 있으로 되는 것이 없는 것이 하는데 하다는 그들은 | Page    |
|----|---------------------------------------------------|---------|
| 1. | Population Estimate in Brantas River Basin        | . i     |
| 2. | Monthly Rainfall at 52 Rain Gauges                | 2-21    |
| 3. | Basin-Mean Monthly Rainfall                       | 22-27   |
| 4. | Monthly Mean Discharge at 18 Discharge Gauges     | , 28-34 |
| 5. | Correlation of Daily Water Level and Discharge    | . 35-65 |
| 6. | River Cross Sections of Brantas River             | . 66-90 |
| 7. | Stage-Discharge Curve of Each River Cross Section | 91-93   |
| 8. | Explanation of Damage Degree                      | 94-100  |