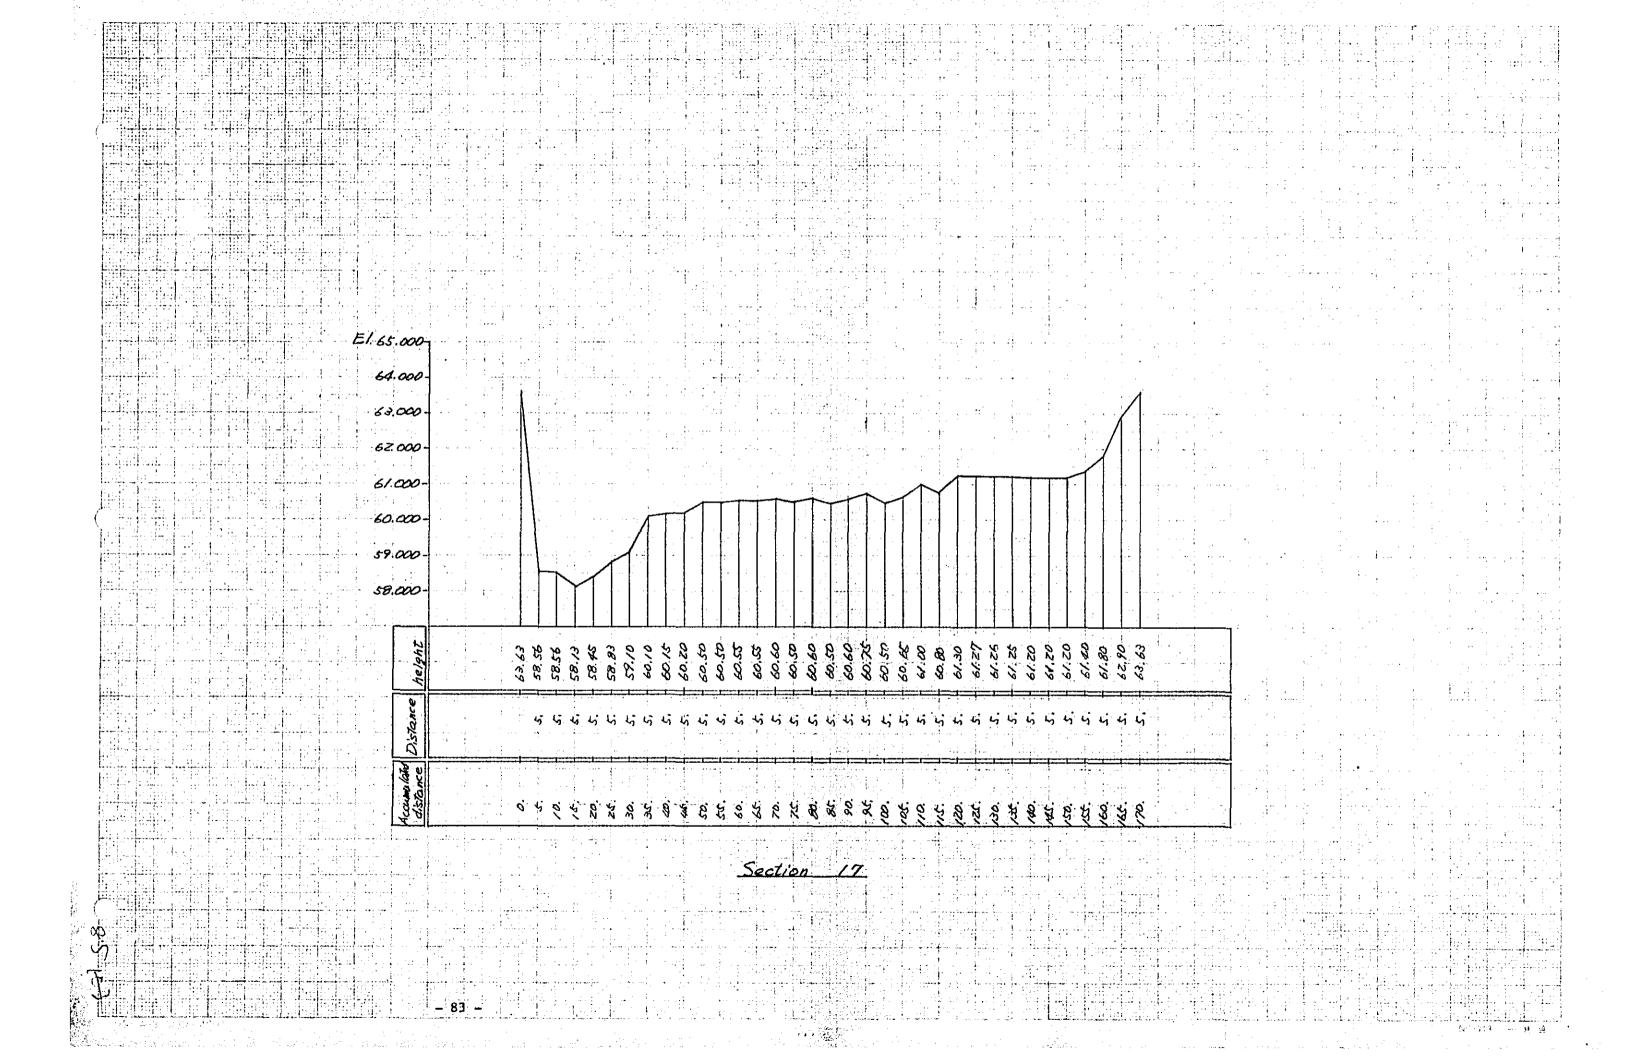

# DATA BOOK CONTENTS

|    | 중심심다는 사람은 사람들은 얼마를 하고 있으로 되는 것이 없는 것이 하는데 하다는 그들은 | Page    |
|----|---------------------------------------------------|---------|
| 1. | Population Estimate in Brantas River Basin        | . i     |
| 2. | Monthly Rainfall at 52 Rain Gauges                | 2-21    |
| 3. | Basin-Mean Monthly Rainfall                       | 22-27   |
| 4. | Monthly Mean Discharge at 18 Discharge Gauges     | , 28-34 |
| 5. | Correlation of Daily Water Level and Discharge    | . 35-65 |
| 6. | River Cross Sections of Brantas River             | . 66-90 |
| 7. | Stage-Discharge Curve of Each River Cross Section | 91-93   |
| 8. | Explanation of Damage Degree                      | 94-100  |