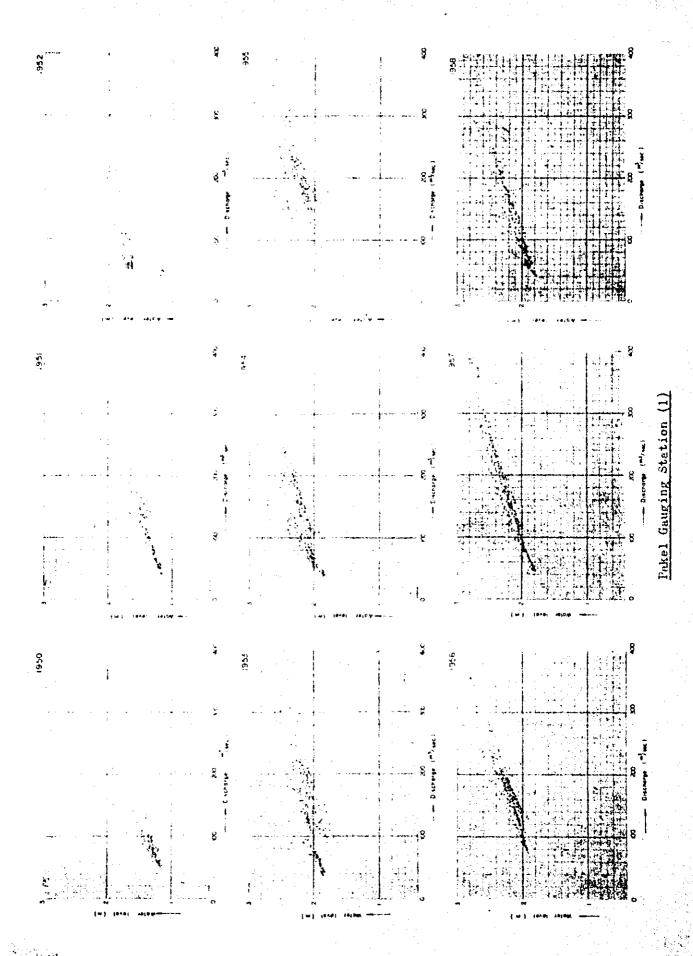

# DATA BOOK CONTENTS

|    | 중심심다는 사람은 사람들은 얼마를 하고 있으로 되는 것이 없는 것이 하는데 하다는 그들은 | Page    |
|----|---------------------------------------------------|---------|
| 1. | Population Estimate in Brantas River Basin        | . i     |
| 2. | Monthly Rainfall at 52 Rain Gauges                | 2-21    |
| 3. | Basin-Mean Monthly Rainfall                       | 22-27   |
| 4. | Monthly Mean Discharge at 18 Discharge Gauges     | , 28-34 |
| 5. | Correlation of Daily Water Level and Discharge    | . 35-65 |
| 6. | River Cross Sections of Brantas River             | . 66-90 |
| 7. | Stage-Discharge Curve of Each River Cross Section | 91-93   |
| 8. | Explanation of Damage Degree                      | 94-100  |