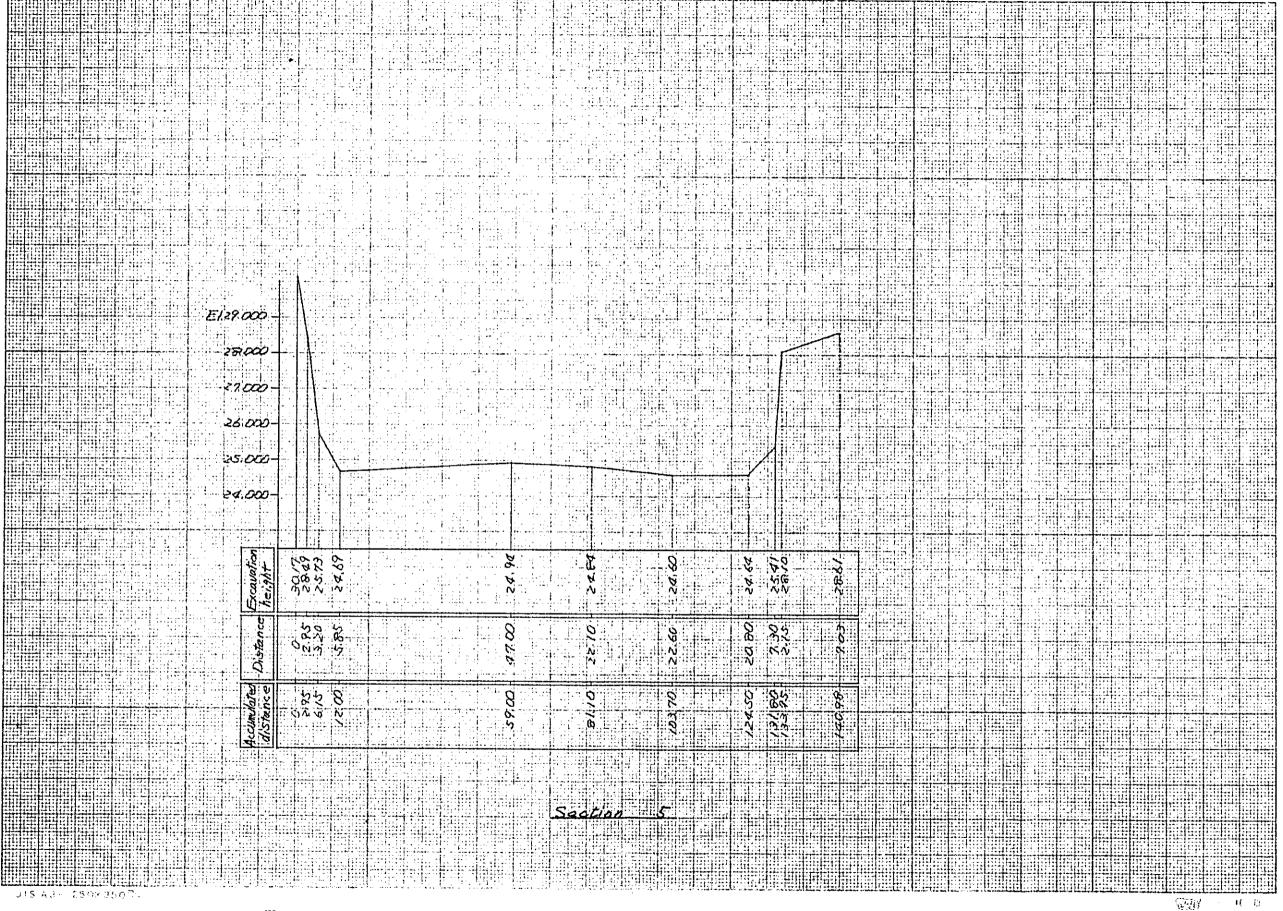

# DATA BOOK CONTENTS

|    | 중심심다는 사람은 사람들은 얼마를 하고 있으로 되는 것이 없는 것이 하는데 하다는 그들은 | Page    |
|----|---------------------------------------------------|---------|
| 1. | Population Estimate in Brantas River Basin        | . i     |
| 2. | Monthly Rainfall at 52 Rain Gauges                | 2-21    |
| 3. | Basin-Mean Monthly Rainfall                       | 22-27   |
| 4. | Monthly Mean Discharge at 18 Discharge Gauges     | , 28-34 |
| 5. | Correlation of Daily Water Level and Discharge    | . 35-65 |
| 6. | River Cross Sections of Brantas River             | . 66-90 |
| 7. | Stage-Discharge Curve of Each River Cross Section | 91-93   |
| 8. | Explanation of Damage Degree                      | 94-100  |