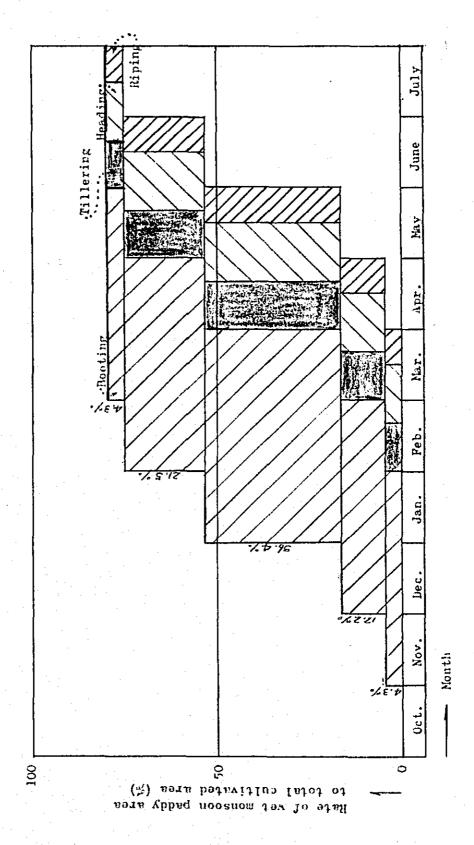

# DATA BOOK CONTENTS

|    | 중심심다는 사람은 사람들은 얼마를 하고 있으로 되는 것이 없는 것이 하는데 하다는 그들은 | Page    |
|----|---------------------------------------------------|---------|
| 1. | Population Estimate in Brantas River Basin        | . i     |
| 2. | Monthly Rainfall at 52 Rain Gauges                | 2-21    |
| 3. | Basin-Mean Monthly Rainfall                       | 22-27   |
| 4. | Monthly Mean Discharge at 18 Discharge Gauges     | , 28-34 |
| 5. | Correlation of Daily Water Level and Discharge    | . 35-65 |
| 6. | River Cross Sections of Brantas River             | . 66-90 |
| 7. | Stage-Discharge Curve of Each River Cross Section | 91-93   |
| 8. | Explanation of Damage Degree                      | 94-100  |