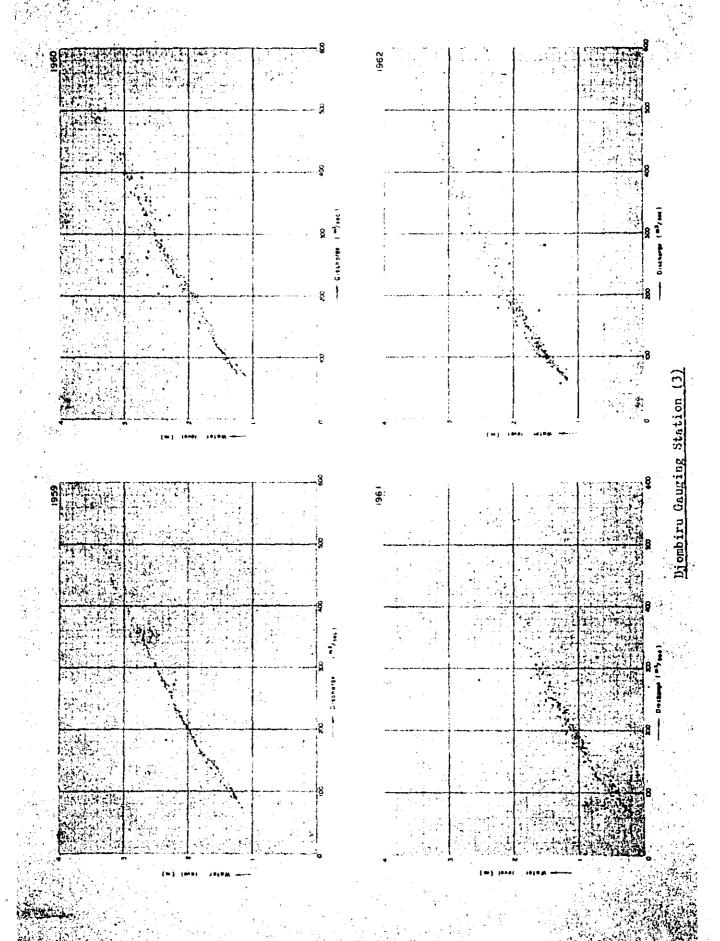

# DATA BOOK CONTENTS

|    | 중심심다는 사람은 사람들은 얼마를 하고 있으로 되는 것이 없는 것이 하는데 하다는 그들은 | Page    |
|----|---------------------------------------------------|---------|
| 1. | Population Estimate in Brantas River Basin        | . i     |
| 2. | Monthly Rainfall at 52 Rain Gauges                | 2-21    |
| 3. | Basin-Mean Monthly Rainfall                       | 22-27   |
| 4. | Monthly Mean Discharge at 18 Discharge Gauges     | , 28-34 |
| 5. | Correlation of Daily Water Level and Discharge    | . 35-65 |
| 6. | River Cross Sections of Brantas River             | . 66-90 |
| 7. | Stage-Discharge Curve of Each River Cross Section | 91-93   |
| 8. | Explanation of Damage Degree                      | 94-100  |