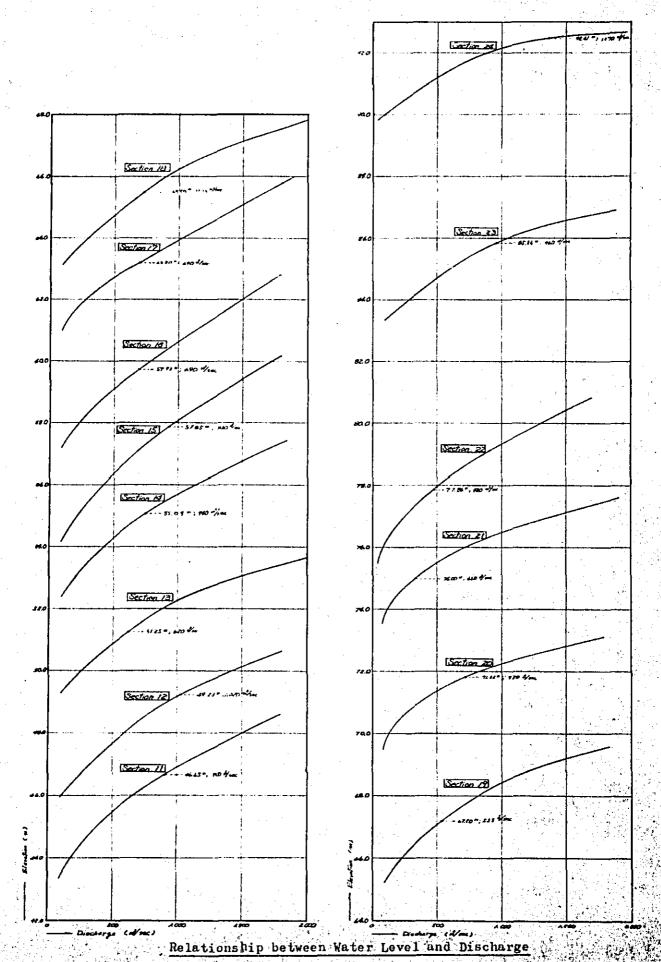

# DATA BOOK CONTENTS

|    | 중심심다는 사람은 사람들은 얼마를 하고 있으로 되는 것이 없는 것이 하는데 하다는 그들은 | Page    |
|----|---------------------------------------------------|---------|
| 1. | Population Estimate in Brantas River Basin        | . i     |
| 2. | Monthly Rainfall at 52 Rain Gauges                | 2-21    |
| 3. | Basin-Mean Monthly Rainfall                       | 22-27   |
| 4. | Monthly Mean Discharge at 18 Discharge Gauges     | , 28-34 |
| 5. | Correlation of Daily Water Level and Discharge    | . 35-65 |
| 6. | River Cross Sections of Brantas River             | . 66-90 |
| 7. | Stage-Discharge Curve of Each River Cross Section | 91-93   |
| 8. | Explanation of Damage Degree                      | 94-100  |