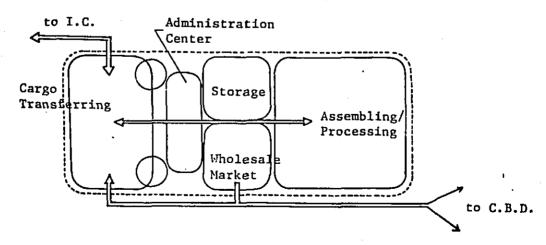

o groups mentioned above.

The boundary areas of those three groups and the fringe of a lot should accommodate sustainning facilities such as a truck repairing facility, a gas stand, parking lots, recreational facilities following the location of main facilities.

The conceptual layout by types is as in Fig. 4.

#### ii) Network System

It would be desirable to separate rather distinctively the goods circulation and the pedestrian networks. The circulation system by types is as in Fig. 6.

#### iii) Some Detail Arrangement of Green Zone

#### \* Buffer Zone

A green belt of 20 M wide should be reserved around a lot, when a foot path is necessary, it should be located within it.

#### Fig. 4 Conceptual Layout of Terminal Facilities by Types

#### TYPE I:



#### TYPE II:



#### TYPE III:





Fig. 6

#### Pattern of Circulations



: Goods Circulation

Pedestrian Circulation



#### \* Green Belt

It would be disirable to locate non-goods-oriented facilities such as an administration center, recreational facilities in a green belt to protect the field of human activity from goods movement.

#### 4. Lot Size

The size of a cargo terminal depends upon its type mentioned previously. The following table indicates the average ground areas by major types.

Table 5 : Average Ground Areas by Major Type

| Type | Functions                               | Ground<br>Area                        | Facilities                                                                             |
|------|-----------------------------------------|---------------------------------------|-------------