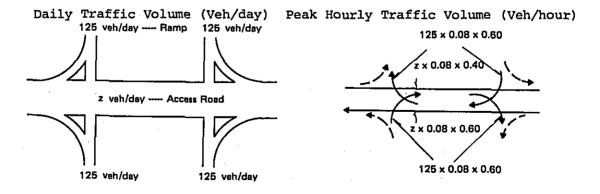

1. HOURLY TRAFFIC VOLUME BY DIRECTION

All the first the first terms of the first terms of

meito:8

Fig. 2