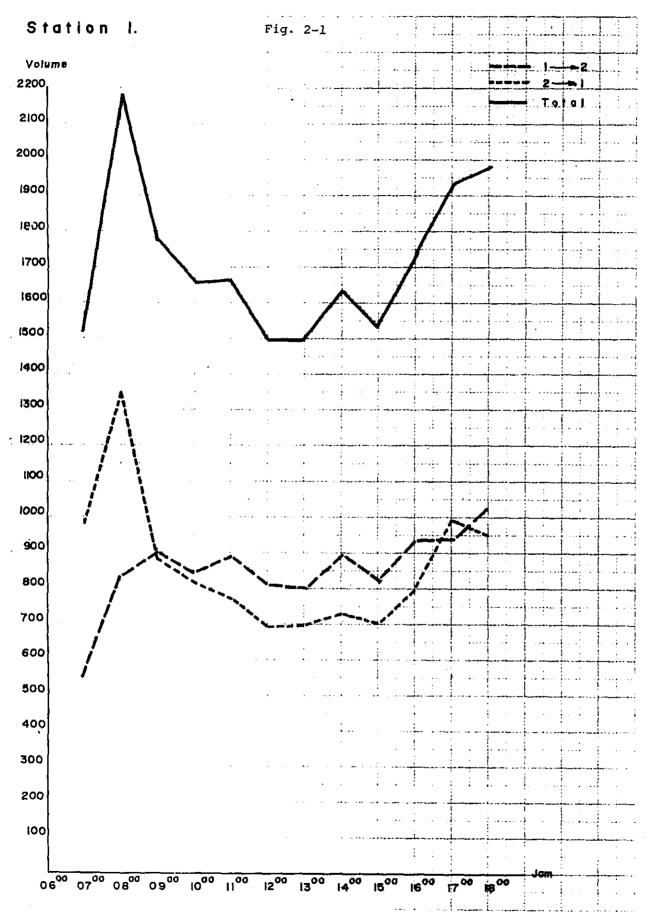

#### HOURLY TRAFFIC VOLUME BY DIRECTION

|                                       |                                         |                                       |                                         |                                       |                                       |                                              |                  |                                                  |              |                                                  |          |             |              |              |                                                  | , C          |
|---------------------------------------|-----------------------------------------|---------------------------------------|-----------------------------------------|---------------------------------------|---------------------------------------|----------------------------------------------|------------------|--------------------------------------------------|--------------|--------------------------------------------------|----------|-------------|--------------|--------------|--------------------------------------------------|--------------|
|                                       |                                         | . =                                   |                                         |                                       | 7                                     | ;                                            |                  | <del>                                     </del> |              |                                                  | <u>.</u> |             | ••••         | ·: ·         | <b>.</b>                                         |              |
|                                       |                                         |                                       |                                         | <u> </u>                              | · · · · · · · · · · · · · · · · · · · | ļ                                            | Fig.             | 2-2                                              | ·<br>        | ·                                                | ·<br>·   |             | <u></u>      |              | · · · · · · · · · · · · · · · · · · ·            | •<br>•       |
|                                       |                                         | · · · · · · · · · · · · · · · · · · · |                                         | •                                     |                                       |                                              | ļ                | <u> </u>                                         |              | . <b> </b>                                       |          |             |              |              | د<br>د د د د د د<br>سالما دادالا                 |              |
|                                       |                                         |                                       |                                         | •                                     | •                                     |                                              | :                |                                                  |              |                                                  |          | ii          |              |              |                                                  |              |
|                                       |                                         | Ī ,                                   |                                         | 1.                                    |                                       |                                              |                  |                                                  |              |                                                  |          |             | ļ            |              |                                                  |              |
|                                       | <del>la</del> ria de la <del>lar</del>  |                                       |                                         | <u> </u>                              |                                       | <del></del>                                  | د.<br>بخری       |                                                  |              | <u></u>                                          |          |             |              |              | ·• ·                                             |              |
|                                       |                                         | 1                                     |                                         | <br>:                                 |                                       | :<br>                                        | <u>i.</u>        |                                                  |              |                                                  |          |             |              |              | <del></del>                                      |              |
|                                       | ·                                       | <u>.</u>                              | ,<br>                                   | :                                     | <u>-</u> .                            | :                                            | <u> </u>         |                                                  | ++           | <del>                                     </del> |          |             | <del> </del> | <del> </del> |                                                  |              |
|                                       | ,                                       |                                       | · • · · · · · · · · · · · · · · · · · · | · · · · · · · · · · · · · · · · · · · | <u> </u>                              |                                              |                  |                                                  |              | ļ <del></del>                                    | ·        |             | ļ            |              |                                                  |              |
|                                       | Statio                                  | n 2                                   |                                         |                                       |                                       |                                              |                  |                                                  |              |                                                  |          |             |              |              |                                                  |              |
|                                       |                                         |                                       |                                         | 1                                     |                                       |                                              |                  |                                                  |              |                                                  |          | <u> </u>    | <b></b>      | 2            |                                                  |              |
|                                       |                                         |                                       |                                         |                                       |                                       |                                              |                  |                                                  |              |                                                  |          |             | 01.0         |              | 1                                                |              |
|                                       |                                         |                                       |                                         |                                       |                                       |                                              |                  |                                                  |              |                                                  |          |             |              |              |                                                  |              |
|                                       | Volum                                   | •                                     |                                         |                                       |                                       | <u>                                     </u> | 1                |                                                  |              |                                                  |          |             |              |              | <del>                                     </del> |              |
|                                       | 1000                                    |                                       |                                         |                                       | ļ                                     | <u> </u>                                     |                  |                                                  |              | <u>                                     </u>     |          |             |              | :            | -                                                |              |
| <u> </u>                              | 900                                     | · .                                   | À                                       |                                       | ; ; ; ; ; ; ; ; ; ; ; ; ; ; ; ; ; ; ; |                                              |                  |                                                  |              |                                                  |          |             |              |              |                                                  |              |
|                                       | 800                                     |                                       |                                         | <u> </u>                              | <u> </u>                              |                                              | <u> </u>         | 1                                                |              |                                                  |          |             |              |              |                                                  |              |
|                                       | 700                                     |                                       | 1                                       |                                       |                                       |                                              | -                | ++                                               |              | -                                                |          |             |              | -            |                                                  |              |
|                                       |                                         |                                       | ,                                       |                                       |                                       |                                              |                  | 1                                                | ^            |                                                  |          |             |              |              |                                                  |              |
|                                       | 600                                     | o o o                                 |                                         |                                       | 1                                     |                                              | -                | T i                                              |              |                                                  |          |             |              |              |                                                  |              |
| · · · · · · · · · · · · · · · · · · · | 500                                     | <u></u>                               |                                         |                                       |                                       |                                              |                  |                                                  |              |                                                  |          |             |              |              |                                                  | ļ <u>.</u>   |
|                                       | 400                                     |                                       |                                         | V                                     |                                       |                                              |                  | 1                                                |              | -                                                |          |             |              |              |                                                  |              |
|                                       | .300                                    | ļ                                     | <u> </u>                                |                                       | <u> </u>                              |                                              | -                |                                                  |              |                                                  | -        |             |              |              |                                                  |              |
|                                       | 200                                     |                                       |                                         | سائل                                  |                                       |                                              |                  |                                                  | <del> </del> |                                                  | <u> </u> |             |              |              |                                                  |              |
|                                       |                                         |                                       |                                         |                                       |                                       | <u>.</u>                                     |                  |                                                  |              |                                                  |          |             |              |              |                                                  |              |
|                                       |                                         |                                       |                                         |                                       |                                       |                                              |                  |                                                  |              | -                                                |          | <u> </u>    |              |              |                                                  |              |
|                                       | 06 <sup>00</sup>                        | 0700                                  | 0800                                    | 09                                    | 1000                                  | 1200                                         | 12 <sup>00</sup> | 300                                              | 400          | 1500                                             | 600      | 700         | 00           |              |                                                  |              |
| -· ••                                 |                                         |                                       |                                         | <del></del> -                         | <del> </del>                          |                                              |                  |                                                  |              |                                                  |          | <del></del> |              | <u>-</u>     | <u>.</u>                                         | <del> </del> |
|                                       | • ····• · · · · · · · · · · · · · · · · | <br>:                                 |                                         |                                       | <u> </u>                              |                                              |                  | i                                                | -            |                                                  | <u> </u> | <u> </u>    | <u> </u>     |              | <u> </u>                                         |              |
|                                       |                                         | · · · · · · · · · · · · · · · · · · · | †                                       |                                       |                                       | · · · · · · · · · · · · · · · · · · ·        |                  |                                                  |              | <u> -  </u>                                      |          |             | <u> </u>     |              |                                                  |              |