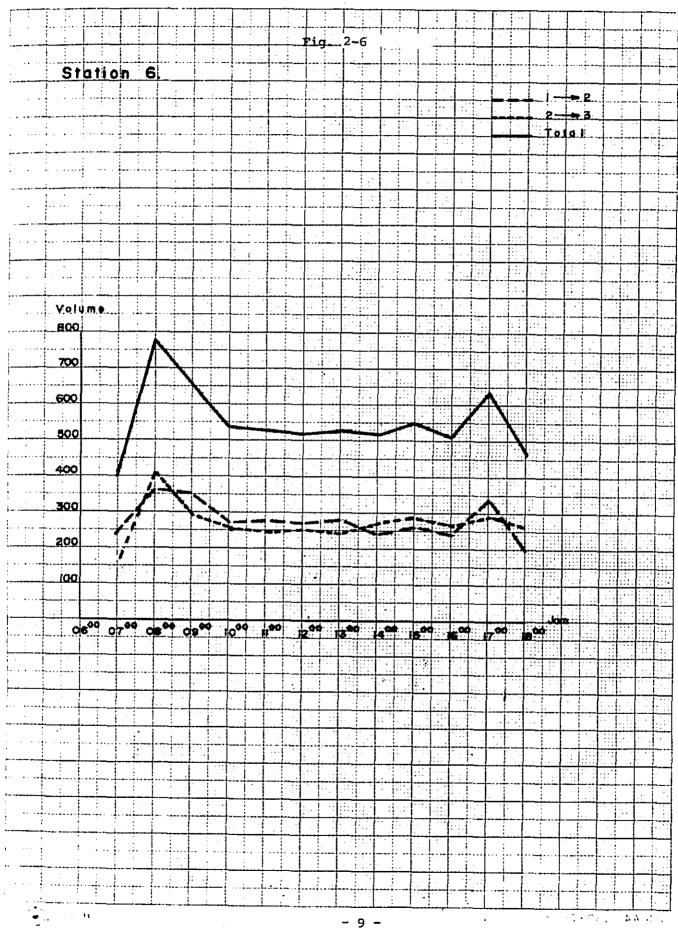

1. HOURLY TRAFFIC VOLUME BY DIRECTION

All the first the first terms of the first terms of

meito:8

Fig. 2

#### HOURLY TRAFFIC VOLUME BY DIRECTION

|                                       |                                         |                                       |                                         |                                       |                                       |                                              |                  |                                                  |              |                                                  |          |             |              |              |                                                  | , C          |
|---------------------------------------|-----------------------------------------|---------------------------------------|-----------------------------------------|---------------------------------------|---------------------------------------|----------------------------------------------|------------------|--------------------------------------------------|--------------|--------------------------------------------------|----------|-------------|--------------|--------------|--------------------------------------------------|--------------|
|                                       |                                         | . =                                   |                                         |                                       | 7                                     | ;                                            |                  | <del>                                     </del> |              |                                                  | <u>.</u> |             | ••••         | ·: ·         | <b>.</b>                                         |              |
|                                       |                                         |                                       |                                         | <u> </u>                              | · · · · · · · · · · · · · · · · · · · | ļ                                            | Fig.             | 2-2                                              | ·<br>        | ·                                                | ·<br>·   |             | <u></u>      |              | · · · · · · · · · · · · · · · · · · ·            | •<br>•       |
|                                       |                                         | · · · · · · · · · · · · · · · · · · · |                                         | •                                     |                                       |                                              | ļ                | <u> </u>                                         |              | . <b> </b>                                       |          |             |              |              | د<br>د د د د د د<br>سالما دادالا                 |              |
|                                       |                                         |                                       |                                         | •                                     | •                                     |                                              | :                |                                                  |              |                                                  |          | ii          |              |              |                                                  |              |
|                                       |                                         | Ī ,                                   |                                         | 1.                                    |                                       |                                              |                  |                                                  |              |                                                  |          |             | ļ            |              |                                                  |              |
|                                       | <del>la</del> ria de la <del>lar</del>  |                                       |                                         | <u> </u>                              |                                       | <del></del>                                  | د.<br>بخری       |                                                  |              | <u></u>                                          |          |             |              |              | ·• ·                                             |              |
|                                       |                                         | 1                                     |                                         | <br>:                                 |                                       | :<br>                                        | <u>i.</u>        |                                                  |              |                                                  |          |             |              |              | <del></del>                                      |              |
|                                       | ·                                       | <u>.</u>                              | ,<br>                                   | :                                     | <u>-</u> .                            | :                                            | <u> </u>         |                                                  | ++           | <del>                                     </del> |          |             | <del> </del> | <del> </del> |                                                  |              |
|                                       | ,                                       |                                       | · • · · · · · · · · · · · · · · · · · · | · · · · · · · · · · · · · · · · · · · | <u> </u>                              |                                              |                  |                                                  |              | ļ <del></del>                                    | ·        |             | ļ            |              |                                                  |              |
|                                       | Statio                                  | n 2                                   |                                         |                                       |                                       |                                              |                  |                                                  |              |                                                  |          |             |              |              |                                                  |              |
|                                       |                                         |                                       |                                         | 1                                     |                                       |                                              |                  |                                                  |              |                                                  |          | <u> </u>    | <b></b>      | 2            |                                                  |              |
|                                       |                                         |                                       |                                         |                                       |                                       |                                              |                  |                                                  |              |                                                  |          |             | 01.0         |              | 1                                                |              |
|                                       |                                         |                                       |                                         |                                       |                                       |                                              |                  |                                                  |              |                                                  |          |             |              |              |                                                  |              |
|                                       | Volum                                   | •                                     |                                         |                                       |                                       | <u>                                     </u> | 1                |                                                  |              |                                                  |          |             |              |              | <del>                                     </del> |              |
|                                       | 1000                                    |                                       |                                         |                                       | ļ                                     | <u> </u>                                     |                  |                                                  |              | <u>                                     </u>     |          |             |              | :            | -                                                |              |
| <u> </u>                              | 900                                     | · .                                   | À                                       |                                       | ; ; ; ; ; ; ; ; ; ; ; ; ; ; ; ; ; ; ; |                                              |                  |                                                  |              |                                                  |          |             |              |              |                                                  |              |
|                                       | 800                                     |                                       |                                         | <u> </u>                              | <u> </u>                              |                                              | <u> </u>         | 1                                                |              |                                                  |          |             |              |              |                                                  |              |
|                                       | 700                                     |                                       | 1                                       |                                       |                                       |                                              | -                | ++                                               |              | -                                                |          |             |              | -            |                                                  |              |
|                                       |                                         |                                       | ,                                       |                                       |                                       |                                              |                  | 1                                                | ^            |                                                  |          |             |              |              |                                                  |              |
|                                       | 600                                     | o o o                                 |                                         |                                       | 1                                     |                                              | -                | T i                                              |              |                                                  |          |             |              |              |                                                  |              |
| · · · · · · · · · · · · · · · · · · · | 500                                     | <u></u>                               |                                         |                                       |                                       |                                              |                  |                                                  |              |                                                  |          |             |              |              |                                                  | ļ <u>.</u>   |
|                                       | 400                                     |                                       |                                         | V                                     |                                       |                                              |                  | 1                                                |              | -                                                |          |             |              |              |                                                  |              |
|                                       | .300                                    | ļ                                     | <u> </u>                                |                                       | <u> </u>                              |                                              | -                |                                                  |              |                                                  | -        |             |              |              |                                                  |              |
|                                       | 200                                     |                                       |                                         | سائل                                  |                                       |                                              |                  |                                                  | <del> </del> |                                                  | <u> </u> |             |              |              |                                                  |              |
|                                       |                                         |                                       |                                         |                                       |                                       | <u>.</u>                                     |                  |                                                  |              |                                                  |          |             |              |              |                                                  |              |
|                                       |                                         |                                       |                                         |                                       |                                       |                                              |                  |                                                  |              | -                                                |          | <u> </u>    |              |              |                                                  |              |
|                                       | 06 <sup>00</sup>                        | 0700                                  | 0800                                    | 09                                    | 1000                                  | 1200                                         | 12 <sup>00</sup> | 300                                              | 400          | 1500                                             | 600      | 700         | 00           |              |                                                  |              |
| -· ••                                 |                                         |                                       |                                         | <del></del> -                         | <del> </del>                          |                                              |                  |                                                  |              |                                                  |          | <del></del> |              | <u>-</u>     | <u>.</u>                                         | <del> </del> |
|                                       | • ····• · · · · · · · · · · · · · · · · | <br>:                                 |                                         |                                       | <u> </u>                              |                                              |                  | i                                                | -            |                                                  | <u> </u> | <u> </u>    | <u> </u>     |              | <u> </u>                                         |              |
|                                       |                                         | · · · · · · · · · · · · · · · · · · · | †                                       |                                       |                                       | · · · · · · · · · · · · · · · · · · ·        |                  |                                                  |              | <u> -  </u>                                      |          |             | <u> </u>     |              |                                                  |              |