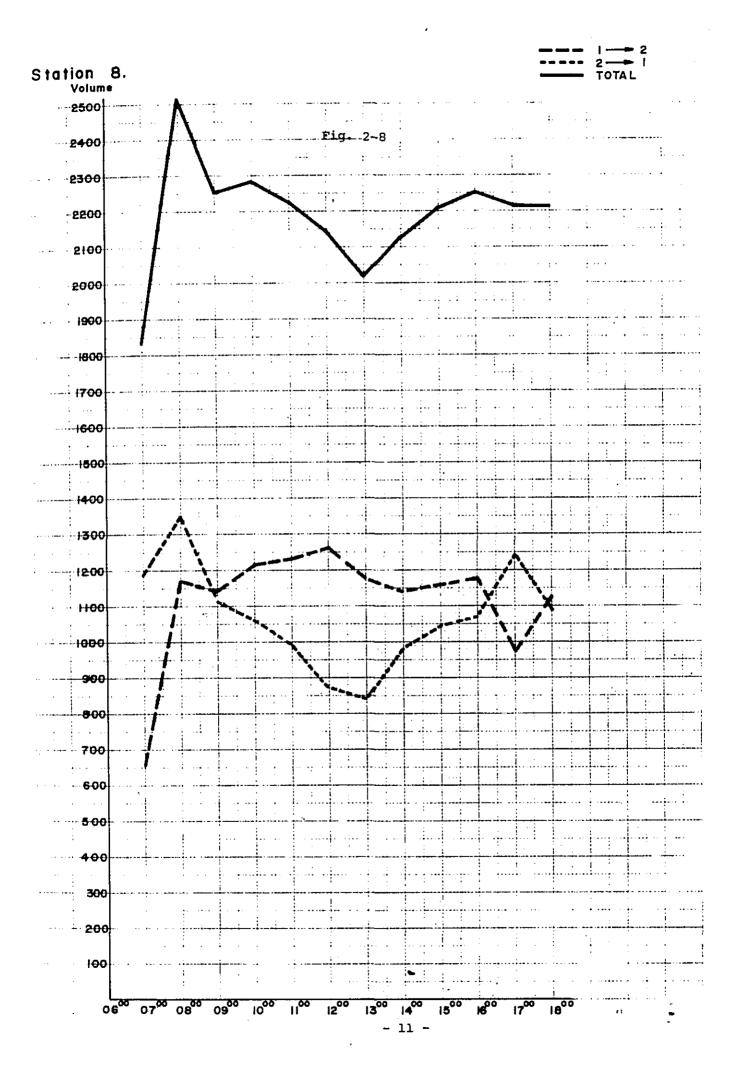

1. HOURLY TRAFFIC VOLUME BY DIRECTION

All the first the first terms of the first terms of

meito:8

Fig. 2

#### HOURLY TRAFFIC VOLUME BY DIRECTION

|                                       |                                         |                                       |                                         |                                       |                                       |                                              |                  |                                                  |              |                                                  |          |             |              |              |                                                  | , C          |
|---------------------------------------|-----------------------------------------|---------------------------------------|-----------------------------------------|---------------------------------------|---------------------------------------|----------------------------------------------|------------------|--------------------------------------------------|--------------|--------------------------------------------------|----------|-------------|--------------|--------------|--------------------------------------------------|--------------|
|                                       |                                         | . =                                   |                                         |                                       | 7                                     | ;                                            |                  | <del>                                     </del> |              |                                                  | <u>.</u> |             | ••••         | ·: ·         | <b>.</b>                                         |              |
|                                       |                                         |                                       |                                         | <u> </u>                              | · · · · · · · · · · · · · · · · · · · | ļ                                            | Fig.             | 2-2                                              | ·<br>        | ·                                                | ·<br>·   |             | <u></u>      |              | · · · · · · · · · · · · · · · · · · ·            | •<br>•       |
|                                       |                                         | · · · · · · · · · · · · · · · · · · · |                                         | •                                     |                                       |                                              | ļ                | <u> </u>                                         |              | . <b> </b>                                       |          |             |              |              | د<br>د د د د د د<br>سالما دادالا                 |              |
|                                       |                                         |                                       |                                         | •                                     | •                                     |                                              | :                |                                                  |              |                                                  |          | ii          |              |              |                                                  |              |
|                                       |                                         | Ī ,                                   |                                         | 1.                                    |                                       |                                              |                  |                                                  |              |                                                  |          |             | ļ            |              |                                                  |              |
|                                       | <del>la</del> ria de la <del>lar</del>  |                                       |                                         | <u> </u>                              |                                       | <del></del>                                  | د.<br>بخری       |                                                  |              | <u></u>                                          |          |             |              |              | ·• ·                                             |              |
|                                       |                                         | 1                                     |                                         | <br>:                                 |                                       | :<br>                                        | <u>i.</u>        |                                                  |              |                                                  |          |             |              |              | <del></del>                                      |              |
|                                       | ·                                       | <u>.</u>                              | ,<br>                                   | :                                     | <u>-</u> .                            | :                                            | <u> </u>         |                                                  | ++           | <del>                                     </del> |          |             | <del> </del> | <del> </del> |                                                  |              |
|                                       | ,                                       |                                       | · • · · · · · · · · · · · · · · · · · · | · · · · · · · · · · · · · · · · · · · | <u> </u>                              |                                              |                  |                                                  |              | ļ <del></del>                                    | ·        |             | ļ            |              |                                                  |              |
|                                       | Statio                                  | n 2                                   |                                         |                                       |                                       |                                              |                  |                                                  |              |                                                  |          |             |              |              |                                                  |              |
|                                       |                                         |                                       |                                         | 1                                     |                                       |                                              |                  |                                                  |              |                                                  |          | <u> </u>    | <b></b>      | 2            |                                                  |              |
|                                       |                                         |                                       |                                         |                                       |                                       |                                              |                  |                                                  |              |                                                  |          |             | 01.0         |              | 1                                                |              |
|                                       |                                         |                                       |                                         |                                       |                                       |                                              |                  |                                                  |              |                                                  |          |             |              |              |                                                  |              |
|                                       | Volum                                   | •                                     |                                         |                                       |                                       | <u>                                     </u> | 1                |                                                  |              |                                                  |          |             |              |              | <del>                                     </del> |              |
|                                       | 1000                                    |                                       |                                         |                                       | ļ                                     | <u> </u>                                     |                  |                                                  |              | <u>                                     </u>     |          |             |              | :            | -                                                |              |
| <u> </u>                              | 900                                     | · .                                   | À                                       |                                       | ; ; ; ; ; ; ; ; ; ; ; ; ; ; ; ; ; ; ; |                                              |                  |                                                  |              |                                                  |          |             |              |              |                                                  |              |
|                                       | 800                                     |                                       |                                         | <u> </u>                              | <u> </u>                              |                                              | <u> </u>         | 1                                                |              |                                                  |          |             |              |              |                                                  |              |
|                                       | 700                                     |                                       | 1                                       |                                       |                                       |                                              | -                | ++                                               |              | -                                                |          |             |              | -            |                                                  |              |
|                                       |                                         |                                       | ,                                       |                                       |                                       |                                              |                  | 1                                                | ^            |                                                  |          |             |              |              |                                                  |              |
|                                       | 600                                     | o o o                                 |                                         |                                       | 1                                     |                                              | -                | T i                                              |              |                                                  |          |             |              |              |                                                  |              |
| · · · · · · · · · · · · · · · · · · · | 500                                     | <u></u>                               |                                         |                                       |                                       |                                              |                  |                                                  |              |                                                  |          |             |              |              |                                                  | ļ <u>.</u>   |
|                                       | 400                                     |                                       |                                         | V                                     |                                       |                                              |                  | 1                                                |              | -                                                |          |             |              |              |                                                  |              |
|                                       | .300                                    | ļ                                     | <u> </u>                                |                                       | <u> </u>                              |                                              | -                |                                                  |              |                                                  | -        |             |              |              |                                                  |              |
|                                       | 200                                     |                                       |                                         | سائل                                  |                                       |                                              |                  |                                                  | <del> </del> |                                                  | <u> </u> |             |              |              |                                                  |              |
|                                       |                                         |                                       |                                         |                                       |                                       | <u>.</u>                                     |                  |                                                  |              |                                                  |          |             |              |              |                                                  |              |
|                                       |                                         |                                       |                                         |                                       |                                       |                                              |                  |                                                  |              | -                                                |          | <u> </u>    |              |              |                                                  |              |
|                                       | 06 <sup>00</sup>                        | 0700                                  | 0800                                    | 09                                    | 1000                                  | 1200                                         | 12 <sup>00</sup> | 300                                              | 400          | 1500                                             | 600      | 700         | 00           |              |                                                  |              |
| -· ••                                 |                                         |                                       |                                         | <del></del> -                         | <del> </del>                          |                                              |                  |                                                  |              |                                                  |          | <del></del> |              | <u>-</u>     | <u>.</u>                                         | <del> </del> |
|                                       | • ····• · · · · · · · · · · · · · · · · | <br>:                                 |                                         |                                       | <u> </u>                              |                                              |                  | i                                                | -            |                                                  | <u> </u> | <u> </u>    | <u> </u>     |              | <u> </u>                                         |              |
|                                       |                                         | · · · · · · · · · · · · · · · · · · · | †                                       |                                       |                                       | · · · · · · · · · · · · · · · · · · ·        |                  |                                                  |              | <u> -  </u>                                      |          |             | <u> </u>     |              |                                                  |              |