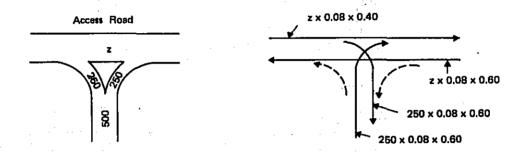

1. HOURLY TRAFFIC VOLUME BY DIRECTION

All the first the first terms of the first terms of

meito:8

Fig. 2

#### HOURLY TRAFFIC VOLUME BY DIRECTION

|                                       |                                         |                                       |                                         |                                       |                                       |                                              |                  |                                                  |              |                                                  |          |             |              |              |                                                  | , C          |
|---------------------------------------|-----------------------------------------|---------------------------------------|-----------------------------------------|---------------------------------------|---------------------------------------|----------------------------------------------|------------------|--------------------------------------------------|--------------|--------------------------------------------------|----------|-------------|--------------|--------------|--------------------------------------------------|--------------|
|                                       |                                         | . =                                   |                                         |                                       | 7                                     | ;                                            |                  | <del>                                     </del> |              |                                                  | <u>.</u> |             | ••••         | ·: ·         | <b>.</b>                                         |              |
|                                       |                                         |                                       |                                         | <u> </u>                              | · · · · · · · · · · · · · · · · · · · | ļ                                            | Fig.             | 2-2                                              | ·<br>        | ·                                                | ·<br>·   |             | <u></u>      |              | · · · · · · · · · · · · · · · · · · ·            | •<br>•       |
|                                       |                                         | · · · · · · · · · · · · · · · · · · · |                                         | •                                     |                                       |                                              | ļ                | <u> </u>                                         |              | . <b> </b>                                       |          |             |              |              | د<br>د د د د د د<br>سالما دادالا                 |              |
|                                       |                                         |                                       |                                         | •                                     | •                                     |                                              | :                |                                                  |              |                                                  |          | ii          |              |              |                                                  |              |
|                                       |                                         | Ī ,                                   |                                         | 1.                                    |                                       |                                              |                  |                                                  |              |                                                  |          |             | ļ            |              |                                                  |              |
|                                       | <del>la</del> ria de la <del>lar</del>  |                                       |                                         | <u> </u>                              |                                       | <del></del>                                  | د.<br>بخری       |                                                  |              | <u></u>                                          |          |             |              |              | ·• ·                                             |              |
|                                       |                                         | 1                                     |                                         | <br>:                                 |                                       | :<br>                                        | <u>i.</u>        |                                                  |              |                                                  |          |             |              |              | <del></del>                                      |              |
|                                       | ·                                       | <u>.</u>                              | ,<br>                                   | :                                     | <u>-</u> .                            | :                                            | <u> </u>         |                                                  | ++           | <del>                                     </del> |          |             | <del> </del> | <del> </del> |                                                  |              |
|                                       | ,                                       |                                       | · • · · · · · · · · · · · · · · · · · · | · · · · · · · · · · · · · · · · · · · | <u> </u>                              |                                              |                  |                                                  |              | ļ <del></del>                                    | ·        |             | ļ            |              |                                                  |              |
|                                       | Statio                                  | n 2                                   |                                         |                                       |                                       |                                              |                  |                                                  |              |                                                  |          |             |              |              |                                                  |              |
|                                       |                                         |                                       |                                         | 1                                     |                                       |                                              |                  |                                                  |              |                                                  |          | <u> </u>    | <b></b>      | 2            |                                                  |              |
|                                       |                                         |                                       |                                         |                                       |                                       |                                              |                  |                                                  |              |                                                  |          |             | 01.0         |              | 1                                                |              |
|                                       |                                         |                                       |                                         |                                       |                                       |                                              |                  |                                                  |              |                                                  |          |             |              |              |                                                  |              |
|                                       | Volum                                   | •                                     |                                         |                                       |                                       | <u>                                     </u> | 1                |                                                  |              |                                                  |          |             |              |              | <del>                                     </del> |              |
|                                       | 1000                                    |                                       |                                         |                                       | ļ                                     | <u> </u>                                     |                  |                                                  |              | <u>                                     </u>     |          |             |              | :            | -                                                |              |
| <u> </u>                              | 900                                     | · .                                   | À                                       |                                       | ; ; ; ; ; ; ; ; ; ; ; ; ; ; ; ; ; ; ; |                                              |                  |                                                  |              |                                                  |          |             |              |              |                                                  |              |
|                                       | 800                                     |                                       |                                         | <u> </u>                              | <u> </u>                              |                                              | <u> </u>         | 1                                                |              |                                                  |          |             |              |              |                                                  |              |
|                                       | 700                                     |                                       | 1                                       |                                       |                                       |                                              | -                | ++                                               |              | -                                                |          |             |              | -            |                                                  |              |
|                                       |                                         |                                       | ,                                       |                                       |                                       |                                              |                  | 1                                                | ^            |                                                  |          |             |              |              |                                                  |              |
|                                       | 600                                     | o o o                                 |                                         |                                       | 1                                     |                                              | -                | T i                                              |              |                                                  |          |             |              |              |                                                  |              |
| · · · · · · · · · · · · · · · · · · · | 500                                     | <u></u>                               |                                         |                                       |                                       |                                              |                  |                                                  |              |                                                  |          |             |              |              |                                                  | ļ <u>.</u>   |
|                                       | 400                                     |                                       |                                         | V                                     |                                       |                                              |                  | 1                                                |              | -                                                |          |             |              |              |                                                  |              |
|                                       | .300                                    | ļ                                     | <u> </u>                                |                                       | <u> </u>                              |                                              | -                |                                                  |              |                                                  | -        |             |              |              |                                                  |              |
|                                       | 200                                     |                                       |                                         | سائل                                  |                                       |                                              |                  |                                                  | <del> </del> |                                                  | <u> </u> |             |              |              |                                                  |              |
|                                       |                                         |                                       |                                         |                                       |                                       | <u>.</u>                                     |                  |                                                  |              |                                                  |          |             |              |              |                                                  |              |
|                                       |                                         |                                       |                                         |                                       |                                       |                                              |                  |                                                  |              | -                                                |          | <u> </u>    |              |              |                                                  |              |
|                                       | 06 <sup>00</sup>                        | 0700                                  | 0800                                    | 09                                    | 1000                                  | 1200                                         | 12 <sup>00</sup> | 300                                              | 400          | 1500                                             | 600      | 700         | 00           |              |                                                  |              |
| -· ••                                 |                                         |                                       |                                         | <del></del> -                         | <del> </del>                          |                                              |                  |                                                  |              |                                                  |          | <del></del> |              | <u>-</u>     | <u>.</u>                                         | <del> </del> |
|                                       | • ····• · · · · · · · · · · · · · · · · | <br>:                                 |                                         |                                       | <u> </u>                              |                                              |                  | i                                                | -            |                                                  | <u> </u> | <u> </u>    | <u> </u>     |              | <u> </u>                                         |              |
|                                       |                                         | · · · · · · · · · · · · · · · · · · · | †                                       |                                       |                                       | · · · · · · · · · · · · · · · · · · ·        |                  |                                                  |              | <u> -  </u>                                      |          |             | <u> </u>     |              |                                                  |              |