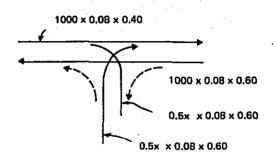

## Unit Litter/Km

| Travel Speed | Sedan  | Truck  | Bus    |  |
|--------------|--------|--------|--------|--|
| 10           | 0.2446 | 0.3887 | 0.2715 |  |
| 15           | 0.2087 | 0.3567 | 0.2344 |  |
| 20           | 0.1798 | 0.3343 | 0.2057 |  |
| 25           | 0.1579 | 0.3213 | 0.1855 |  |
| 30           | 0.1429 | 0.3179 | 0.1737 |  |
| 35           | 0.1348 | 0.3239 | 0.1704 |  |
| 40           | 0.1338 | 0.3394 | 0.1755 |  |
| 45           | 0.1396 | 0.3645 | 0.1891 |  |
| 50           | 0.1525 | 0.3990 | 0.2111 |  |
| 55           | 0.1722 | 0.4431 | 0.2416 |  |
| 60           | 0.1190 | 0.4966 | 0.2805 |  |
| 65           | 0.2327 | 0.5597 | 0.3279 |  |
| 70           | 0.2733 | 0.6322 | 0.3838 |  |
| 75           | 0.3209 | 0.7143 | 0.4481 |  |
| 80           | 0.3755 | 0.8058 | 0.5209 |  |

#### (b) Engine Oil Consumption

It is assumed as follows:

Sedan : 1.2% of fuel consumption

Bus : 2.2% of fuel consumption

Truck : 1.5% of fuel consumption

(Source: Practice in Japan)

#### (c) Cost of Tire/Tube Wear

Sedan :  $0.713 + 2.296 \times 10^{-6} \text{V}^3$  (Rp./km-veh.)

Bus/Truck :  $2.14 + 1.866 \times 10^{-5} \text{V}^3$  (Rp./km-veh.)

Costs of tire/tube wear calculated by those above equations include tax and 82% of the calculated costs will be tax free costs, respectively.

#### (d) Depreciation

Sedan :  $\frac{0.9}{8}$  x (purchase price) x  $\frac{1}{\text{annual running kilometer}}$ 

Bus :  $\frac{0.9}{7}$  x (purchase price) x  $\frac{1}{\text{annual running kilometer}}$ 