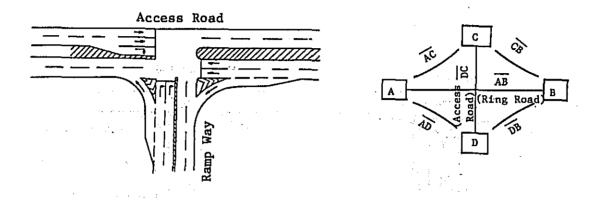

## Unit Litter/Km

| Travel Speed | Sedan  | Truck  | Bus    |  |
|--------------|--------|--------|--------|--|
| 10           | 0.2446 | 0.3887 | 0.2715 |  |
| 15           | 0.2087 | 0.3567 | 0.2344 |  |
| 20           | 0.1798 | 0.3343 | 0.2057 |  |
| 25           | 0.1579 | 0.3213 | 0.1855 |  |
| 30           | 0.1429 | 0.3179 | 0.1737 |  |
| 35           | 0.1348 | 0.3239 | 0.1704 |  |
| 40           | 0.1338 | 0.3394 | 0.1755 |  |
| 45           | 0.1396 | 0.3645 | 0.1891 |  |
| 50           | 0.1525 | 0.3990 | 0.2111 |  |
| 55           | 0.1722 | 0.4431 | 0.2416 |  |
| 60           | 0.1190 | 0.4966 | 0.2805 |  |
| 65           | 0.2327 | 0.5597 | 0.3279 |  |
| 70           | 0.2733 | 0.6322 | 0.3838 |  |
| 75           | 0.3209 | 0.7143 | 0.4481 |  |
| 80           | 0.3755 | 0.8058 | 0.5209 |  |

#### (b) Engine Oil Consumption

It is assumed as follows:

Sedan : 1.2% of fuel consumption

Bus : 2.2% of fuel consumption

Truck : 1.5% of fuel consumption

(Source: Practice in Japan)

#### (c) Cost of Tire/Tube Wear

Sedan :  $0.713 + 2.296 \times 10^{-6} \text{V}^3$  (Rp./km-veh.)

Bus/Truck :  $2.14 + 1.866 \times 10^{-5} \text{V}^3$  (Rp./km-veh.)

Costs of tire/tube wear calculated by those above equations include tax and 82% of the calculated costs will be tax free costs, respectively.

#### (d) Depreciation

Sedan :  $\frac{0.9}{8}$  x (purchase price) x  $\frac{1}{\text{annual running kilometer}}$ 

Bus :  $\frac{0.9}{7}$  x (purchase price) x  $\frac{1}{\text{annual running kilometer}}$ 