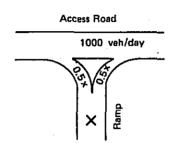

## Unit Litter/Km

| Travel Speed | Sedan  | Truck  | Bus    |  |
|--------------|--------|--------|--------|--|
| 10           | 0.2446 | 0.3887 | 0.2715 |  |
| 15           | 0.2087 | 0.3567 | 0.2344 |  |
| 20           | 0.1798 | 0.3343 | 0.2057 |  |
| 25           | 0.1579 | 0.3213 | 0.1855 |  |
| 30           | 0.1429 | 0.3179 | 0.1737 |  |
| 35           | 0.1348 | 0.3239 | 0.1704 |  |
| 40           | 0.1338 | 0.3394 | 0.1755 |  |
| 45           | 0.1396 | 0.3645 | 0.1891 |  |
| 50           | 0.1525 | 0.3990 | 0.2111 |  |
| 55           | 0.1722 | 0.4431 | 0.2416 |  |
| 60           | 0.1190 | 0.4966 | 0.2805 |  |
| 65           | 0.2327 | 0.5597 | 0.3279 |  |
| 70           | 0.2733 | 0.6322 | 0.3838 |  |
| 75           | 0.3209 | 0.7143 | 0.4481 |  |
| 80           | 0.3755 | 0.8058 | 0.5209 |  |

#### (b) Engine Oil Consumption

It is assumed as follows:

Sedan : 1.2% of fuel consumption

Bus : 2.2% of fuel consumption

Truck : 1.5% of fuel consumption

(Source: Practice in Japan)

#### (c) Cost of Tire/Tube Wear

Sedan :  $0.713 + 2.296 \times 10^{-6} \text{V}^3$  (Rp./km-veh.)

Bus/Truck :  $2.14 + 1.866 \times 10^{-5} \text{V}^3$  (Rp./km-veh.)

Costs of tire/tube wear calculated by those above equations include tax and 82% of the calculated costs will be tax free costs, respectively.

#### (d) Depreciation

Sedan :  $\frac{0.9}{8}$  x (purchase price) x  $\frac{1}{\text{annual running kilometer}}$ 

Bus :  $\frac{0.9}{7}$  x (purchase price) x  $\frac{1}{\text{annual running kilometer}}$ 