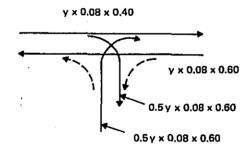

1. HOURLY TRAFFIC VOLUME BY DIRECTION

All the first the first terms of the first terms of

meito:8

Fig. 2

#### HOURLY TRAFFIC VOLUME BY DIRECTION

|                                       |                                         |                                       |                                         |                                       |                                       |                                              |                  |                                                  |              |                                                  |          |             |              |              |                                                  | , C          |
|---------------------------------------|-----------------------------------------|---------------------------------------|-----------------------------------------|---------------------------------------|---------------------------------------|----------------------------------------------|------------------|--------------------------------------------------|--------------|--------------------------------------------------|----------|-------------|--------------|--------------|--------------------------------------------------|--------------|
|                                       |                                         | . =                                   |                                         |                                       | 7                                     | ;                                            |                  | <del>                                     </del> |              |                                                  | <u>.</u> |             | ••••         | ·: ·         | <b>.</b>                                         |              |
|                                       |                                         |                                       |                                         | <u> </u>                              | · · · · · · · · · · · · · · · · · · · | ļ                                            | Fig.             | 2-2                                              | ·<br>        | ·                                                | ·<br>·   |             | <u></u>      |              | · · · · · · · · · · · · · · · · · · ·            | •<br>•       |
|                                       |                                         | · · · · · · · · · · · · · · · · · · · |                                         | •                                     |                                       |                                              | ļ                | <u> </u>                                         |              | . <b> </b>                                       |          |             |              |              | د<br>د د د د د د<br>سالما دادالا                 |              |
|                                       |                                         |                                       |                                         | •                                     | •                                     |                                              | :                |                                                  |              |                                                  |          | ii          |              |              |                                                  |              |
|                                       |                                         | Ī ,                                   |                                         | 1.                                    |                                       |                                              |                  |                                                  |              |                                                  |          |             | ļ            |              |                                                  |              |
|                                       | <del>la</del> ria de la <del>lar</del>  |                                       |                                         | <u> </u>                              |                                       | <del></del>                                  | د.<br>بخری       |                                                  |              | <u></u>                                          |          |             |              |              | ·• ·                                             |              |
|                                       |                                         | 1                                     |                                         | <br>:                                 |                                       | :<br>                                        | <u>i.</u>        |                                                  |              |                                                  |          |             |              |              | <del></del>                                      |              |
|                                       | ·                                       | <u>.</u>                              | ,<br>                                   | :                                     | <u>-</u> .                            | :                                            | <u> </u>         |                                                  | ++           | <del>                                     </del> |          |             | <del> </del> | <del> </del> |                                                  |              |
|                                       | ,                                       |                                       | · • · · · · · · · · · · · · · · · · · · | · · · · · · · · · · · · · · · · · · · | <u> </u>                              |                                              |                  |                                                  |              | ļ <del></del>                                    | ·        |             | ļ            |              |                                                  |              |
|                                       | Statio                                  | n 2                                   |                                         |                                       |                                       |                                              |                  |                                                  |              |                                                  |          |             |              |              |                                                  |              |
|                                       |                                         |                                       |                                         | 1                                     |                                       |                                              |                  |                                                  |              |                                                  |          | <u> </u>    | <b></b>      | 2            |                                                  |              |
|                                       |                                         |                                       |                                         |                                       |                                       |                                              |                  |                                                  |              |                                                  |          |             | 01.0         |              | 1                                                |              |
|                                       |                                         |                                       |                                         |                                       |                                       |                                              |                  |                                                  |              |                                                  |          |             |              |              |                                                  |              |
|                                       | Volum                                   | •                                     |                                         |                                       |                                       | <u>                                     </u> | 1                |                                                  |              |                                                  |          |             |              |              | <del>                                     </del> |              |
|                                       | 1000                                    |                                       |                                         |                                       | ļ                                     | <u> </u>                                     |                  |                                                  |              | <u>                                     </u>     |          |             |              | :            | -                                                |              |
| <u> </u>                              | 900                                     | · .                                   | À                                       |                                       | ; ; ; ; ; ; ; ; ; ; ; ; ; ; ; ; ; ; ; |                                              |                  |                                                  |              |                                                  |          |             |              |              |                                                  |              |
|                                       | 800                                     |                                       |                                         | <u> </u>                              | <u> </u>                              |                                              | <u> </u>         | 1                                                |              |                                                  |          |             |              |              |                                                  |              |
|                                       | 700                                     |                                       | 1                                       |                                       |                                       |                                              | -                | ++                                               |              | -                                                |          |             |              | -            |                                                  |              |
|                                       |                                         |                                       | ,                                       |                                       |                                       |                                              |                  | 1                                                | ^            |                                                  |          |             |              |              |                                                  |              |
|                                       | 600                                     | o o o                                 |                                         |                                       | 1                                     |                                              | -                | T i                                              |              |                                                  |          |             |              |              |                                                  |              |
| · · · · · · · · · · · · · · · · · · · | 500                                     | <u></u>                               |                                         |                                       |                                       |                                              |                  |                                                  |              |                                                  |          |             |              |              |                                                  | ļ <u>.</u>   |
|                                       | 400                                     |                                       |                                         | V                                     |                                       |                                              |                  | 1                                                |              | -                                                |          |             |              |              |                                                  |              |
|                                       | .300                                    | ļ                                     | <u> </u>                                |                                       | <u> </u>                              |                                              | -                |                                                  |              |                                                  | -        |             |              |              |                                                  |              |
|                                       | 200                                     |                                       |                                         | سائل                                  |                                       |                                              |                  |                                                  | <del> </del> |                                                  | <u> </u> |             |              |              |                                                  |              |
|                                       |                                         |                                       |                                         |                                       |                                       | <u>.</u>                                     |                  |                                                  |              |                                                  |          |             |              |              |                                                  |              |
|                                       |                                         |                                       |                                         |                                       |                                       |                                              |                  |                                                  |              | -                                                |          | <u> </u>    |              |              |                                                  |              |
|                                       | 06 <sup>00</sup>                        | 0700                                  | 0800                                    | 09                                    | 1000                                  | 1200                                         | 12 <sup>00</sup> | 300                                              | 400          | 1500                                             | 600      | 700         | 00           |              |                                                  |              |
| -· ••                                 |                                         |                                       |                                         | <del></del> -                         | <del> </del>                          |                                              |                  |                                                  |              |                                                  |          | <del></del> |              | <u>-</u>     | <u>.</u>                                         | <del> </del> |
|                                       | • ····• · · · · · · · · · · · · · · · · | <br>:                                 |                                         |                                       | <u> </u>                              |                                              |                  | i                                                | -            |                                                  | <u> </u> | <u> </u>    | <u> </u>     |              | <u> </u>                                         |              |
|                                       |                                         | · · · · · · · · · · · · · · · · · · · | †                                       |                                       |                                       | · · · · · · · · · · · · · · · · · · ·        |                  |                                                  |              | <u> -  </u>                                      |          |             | <u> </u>     |              |                                                  |              |