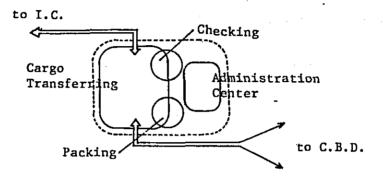

ction should be in-between those two groups mentioned above.

The boundary areas of those three groups and the fringe of a lot should accommodate sustainning facilities such as a truck repairing facility, a gas stand, parking lots, recreational facilities following the location of main facilities.

The conceptual layout by types is as in Fig. 4.

#### ii) Network System

It would be desirable to separate rather distinctively the goods circulation and the pedestrian networks. The circulation system by types is as in Fig. 6.

#### iii) Some Detail Arrangement of Green Zone

#### \* Buffer Zone

A green belt of 20 M wide should be reserved around a lot, when a foot path is necessary, it should be located within it.

#### Fig. 4 Conceptual Layout of Terminal Facilities by Types

#### TYPE I:



#### TYPE II:



#### TYPE III:





Fig. 6

#### Pattern of Circulations



: Goods Circulation

Pedestrian Circulation



#### \* Green Belt

It would be disirable to locate non-goods-oriented facilities such as an administration center, recreational facilities in a green belt to protect the field of human activity from goods movement.

#### 4. Lot Size

The size of a cargo terminal depends upon its type mentioned previously. The following table indicates the average ground areas by major types.

Table 5 : Average Ground Areas by Major Type

| Type | Functions                               | Ground<br>Area                        | Facilities                                                                             |
|------|-----------------------------------------|------------------