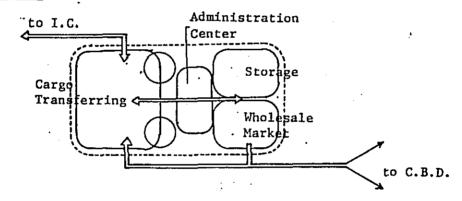

n-between those two groups mentioned above.

The boundary areas of those three groups and the fringe of a lot should accommodate sustainning facilities such as a truck repairing facility, a gas stand, parking lots, recreational facilities following the location of main facilities.

The conceptual layout by types is as in Fig. 4.

#### ii) Network System

It would be desirable to separate rather distinctively the goods circulation and the pedestrian networks. The circulation system by types is as in Fig. 6.

#### iii) Some Detail Arrangement of Green Zone

#### \* Buffer Zone

A green belt of 20 M wide should be reserved around a lot, when a foot path is necessary, it should be located within it.

#### Fig. 4 Conceptual Layout of Terminal Facilities by Types

#### TYPE I:



#### TYPE II:



#### TYPE III:





Fig. 6

#### Pattern of Circulations



: Goods Circulation

Pedestrian Circulation



#### \* Green Belt

It would be disirable to locate non-goods-oriented facilities such as an administration center, recreational facilities in a green belt to protect the field of human activity from goods movement.

#### 4. Lot Size

The size of a cargo terminal depends upon its type mentioned previously. The following table indicates the average ground areas by major types.

Table 5 : Average Ground Areas by Major Type

| Type | Functions                               | Ground<br>Area                        | Facilities                                                                             |
|------|-----------------------------------------|-----------------------------------