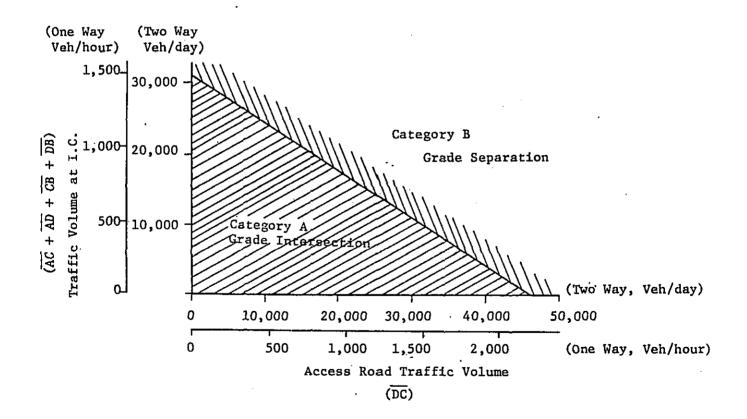

hat the outside lanes have relatively light traffic. When the toll gate has many lanes, the number of waiting vehicles in the central lanes is, as is often the case, larger than the theoretical value. This propensity of drivers should therefore be taken into consideration in the calculation of the number of waiting vehicles at the toll gate.

## 8. STAGE CONSTRUCTION FOR THE INTERCHANGE WITH SURFACE ROAD (2ND INTERCHANGE)

This section sets forth the criteria for proposition of an interchange with surface road (No. 2 interchange) at the crossing of the ring road and the surface road which was described in Sec. 4-3-6 of Chapter 4 of the Main Report. (Figs. 10 and 11 were reproduced from the Main Report; Fig. 4-14 and 4-15.)

Fig. 10 Stage Construction for the Interchange with Surface Road



Fig. 11 At Grade Intersection

a processor in the first of the army forward the object of the point of a figure

Peak Hourly Traffic Flow (One Way)



There were all Armenial and Alberta Alleria and the second of the con-

- (1) Assumption of Grade Intersection (Fig. 11)
  - Number of lanes: 4 for the access road (separated)
     to 4 for the ramp (separated)
  - 2) Left turn

The vehicles are allowed to make a left turn at all entry points at all times.

- 3) The strip width, island dimensions, ramp radius, lane width and shoulder width should be adequate so that the traffic handling capacity of the main road is not reduced at the intersection.
- 4) Special lanes for making left and right turns should be added.
- (2) Estimation of the Traffic Volume at Each Entry Point (Double direction