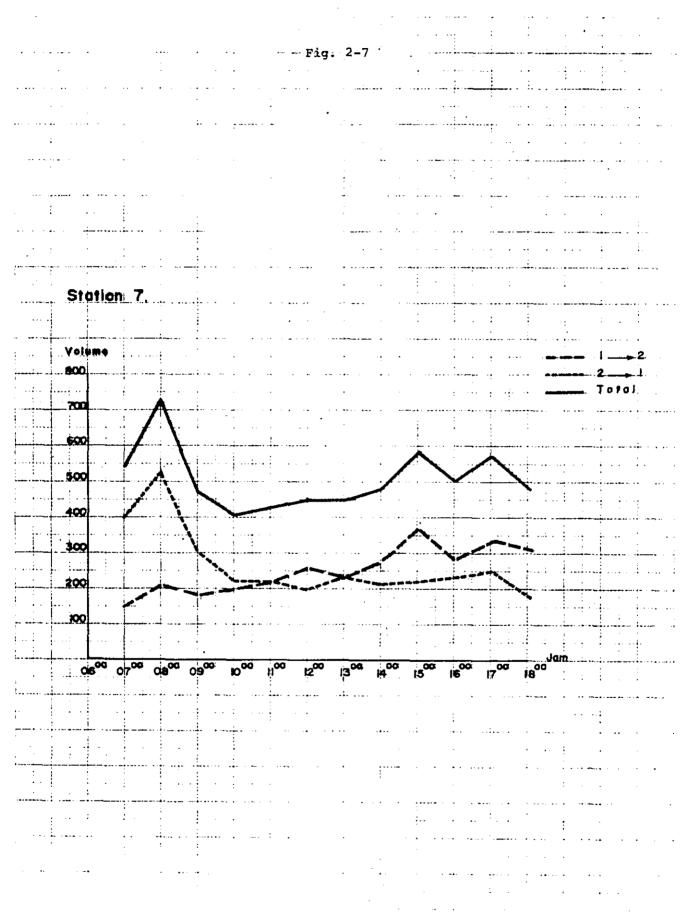

1. HOURLY TRAFFIC VOLUME BY DIRECTION

All the first the first terms of the first terms of

meito:8

Fig. 2

#### HOURLY TRAFFIC VOLUME BY DIRECTION

|                                       |                                         |                                       |                                         |                                       |                                       |                                              |                  |                                                  |              |                                                  |          |             |              |              |                                                  | , C          |
|---------------------------------------|-----------------------------------------|---------------------------------------|-----------------------------------------|---------------------------------------|---------------------------------------|----------------------------------------------|------------------|--------------------------------------------------|--------------|--------------------------------------------------|----------|-------------|--------------|--------------|--------------------------------------------------|--------------|
|                                       |                                         | . =                                   |                                         |                                       | 7                                     | ;                                            |                  | <del>                                     </del> |              |                                                  | <u>.</u> |             | ••••         | ·: ·         | <b>.</b>                                         |              |
|                                       |                                         |                                       |                                         | <u> </u>                              | · · · · · · · · · · · · · · · · · · · | ļ                                            | Fig.             | 2-2                                              | ·<br>        | ·                                                | ·<br>·   |             | <u></u>      |              | · · · · · · · · · · · · · · · · · · ·            | •<br>•       |
|                                       |                                         | · · · · · · · · · · · · · · · · · · · |                                         | •                                     |                                       |                                              | ļ                | <u> </u>                                         |              | . <b> </b>                                       |          |             |              |              | د<br>د د د د د د<br>سالما دادالا                 |              |
|                                       |                                         |                                       |                                         | •                                     | •                                     |                                              | :                |                                                  |              |                                                  |          | ii          |              |              |                                                  |              |
|                                       |                                         | Ī ,                                   |                                         | 1.                                    |                                       |                                              |                  |                                                  |              |                                                  |          |             | ļ            |              |                                                  |              |
|                                       | <del>la</del> ria de la <del>lar</del>  |                                       |                                         | <u> </u>                              |                                       | <del></del>                                  | د.<br>بخری       |                                                  |              | <u></u>                                          |          |             |              |              | ·• ·                                             |              |
|                                       |                                         | 1                                     |                                         | <br>:                                 |                                       | :<br>                                        | <u>i.</u>        |                                                  |              |                                                  |          |             |              |              | <del></del>                                      |              |
|                                       | ·                                       | <u>.</u>                              | ,<br>                                   | :                                     | <u>-</u> .                            | :                                            | <u> </u>         |                                                  | ++           | <del>                                     </del> |          |             | <del> </del> | <del> </del> |                                                  |              |
|                                       | ,                                       |                                       | · • · · · · · · · · · · · · · · · · · · | · · · · · · · · · · · · · · · · · · · | <u> </u>                              |                                              |                  |                                                  |              | ļ <del></del>                                    | ·        |             | ļ            |              |                                                  |              |
|                                       | Statio                                  | n 2                                   |                                         |                                       |                                       |                                              |                  |                                                  |              |                                                  |          |             |              |              |                                                  |              |
|                                       |                                         |                                       |                                         | 1                                     |                                       |                                              |                  |                                                  |              |                                                  |          | <u> </u>    | <b></b>      | 2            |                                                  |              |
|                                       |                                         |                                       |                                         |                                       |                                       |                                              |                  |                                                  |              |                                                  |          |             | 01.0         |              | 1                                                |              |
|                                       |                                         |                                       |                                         |                                       |                                       |                                              |                  |                                                  |              |                                                  |          |             |              |              |                                                  |              |
|                                       | Volum                                   | •                                     |                                         |                                       |                                       | <u>                                     </u> | 1                |                                                  |              |                                                  |          |             |              |              | <del>                                     </del> |              |
|                                       | 1000                                    |                                       |                                         |                                       | ļ                                     | <u> </u>                                     |                  |                                                  |              | <u>                                     </u>     |          |             |              | :            | -                                                |              |
| <u> </u>                              | 900                                     | · .                                   | À                                       |                                       | ; ; ; ; ; ; ; ; ; ; ; ; ; ; ; ; ; ; ; |                                              |                  |                                                  |              |                                                  |          |             |              |              |                                                  |              |
|                                       | 800                                     |                                       |                                         | <u> </u>                              | <u> </u>                              |                                              | <u> </u>         | 1                                                |              |                                                  |          |             |              |              |                                                  |              |
|                                       | 700                                     |                                       | 1                                       |                                       |                                       |                                              | -                | ++                                               |              | -                                                |          |             |              | -            |                                                  |              |
|                                       |                                         |                                       | ,                                       |                                       |                                       |                                              |                  | 1                                                | ^            |                                                  |          |             |              |              |                                                  |              |
|                                       | 600                                     | o o o                                 |                                         |                                       | 1                                     |                                              | -                | T i                                              |              |                                                  |          |             |              |              |                                                  |              |
| · · · · · · · · · · · · · · · · · · · | 500                                     | <u></u>                               |                                         |                                       |                                       |                                              |                  |                                                  |              |                                                  |          |             |              |              |                                                  | ļ <u>.</u>   |
|                                       | 400                                     |                                       |                                         | V                                     |                                       |                                              |                  | 1                                                |              | -                                                |          |             |              |              |                                                  |              |
|                                       | .300                                    | ļ                                     | <u> </u>                                |                                       | <u> </u>                              |                                              | -                |                                                  |              |                                                  | -        |             |              |              |                                                  |              |
|                                       | 200                                     |                                       |                                         | سائل                                  |                                       |                                              |                  |                                                  | <del> </del> |                                                  | <u> </u> |             |              |              |                                                  |              |
|                                       |                                         |                                       |                                         |                                       |                                       | <u>.</u>                                     |                  |                                                  |              |                                                  |          |             |              |              |                                                  |              |
|                                       |                                         |                                       |                                         |                                       |                                       |                                              |                  |                                                  |              | -                                                |          | <u> </u>    |              |              |                                                  |              |
|                                       | 06 <sup>00</sup>                        | 0700                                  | 0800                                    | 09                                    | 1000                                  | 1200                                         | 12 <sup>00</sup> | 300                                              | 400          | 1500                                             | 600      | 700         | 00           |              |                                                  |              |
| -· ••                                 |                                         |                                       |                                         | <del></del> -                         | <del> </del>                          |                                              |                  |                                                  |              |                                                  |          | <del></del> |              | <u>-</u>     | <u>.</u>                                         | <del> </del> |
|                                       | • ····• · · · · · · · · · · · · · · · · | <br>:                                 |                                         |                                       | <u> </u>                              |                                              |                  | i                                                | -            |                                                  | <u> </u> | <u> </u>    | <u> </u>     |              | <u> </u>                                         |              |
|                                       |                                         | · · · · · · · · · · · · · · · · · · · | †                                       |                                       |                                       | · · · · · · · · · · · · · · · · · · ·        |                  |                                                  |              | <u> -  </u>                                      |          |             | <u> </u>     |              |                                                  |              |