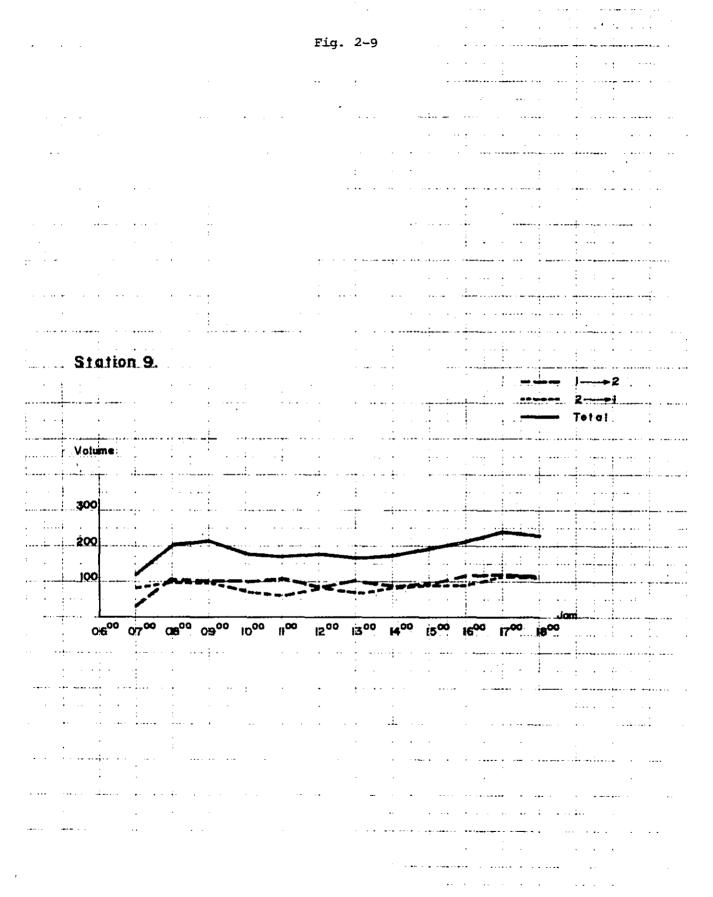

1. HOURLY TRAFFIC VOLUME BY DIRECTION

All the first the first terms of the first terms of

meito:8

Fig. 2

#### HOURLY TRAFFIC VOLUME BY DIRECTION

|                                       |                                         |                                       |                                         |                                       |                                       |                                              |                  |                                                  |              |                                                  |          |             |              |              |                                                  | , C          |
|---------------------------------------|-----------------------------------------|---------------------------------------|-----------------------------------------|---------------------------------------|---------------------------------------|----------------------------------------------|------------------|--------------------------------------------------|--------------|--------------------------------------------------|----------|-------------|--------------|--------------|--------------------------------------------------|--------------|
|                                       |                                         | . =                                   |                                         |                                       | 7                                     | ;                                            |                  | <del>                                     </del> |              |                                                  | <u>.</u> |             | ••••         | ·: ·         | <b>.</b>                                         |              |
|                                       |                                         |                                       |                                         | <u> </u>                              | · · · · · · · · · · · · · · · · · · · | ļ                                            | Fig.             | 2-2                                              | ·<br>        | ·                                                | ·<br>·   |             | <u></u>      |              | · · · · · · · · · · · · · · · · · · ·            | •<br>•       |
|                                       |                                         | · · · · · · · · · · · · · · · · · · · |                                         | •                                     |                                       |                                              | ļ                | <u> </u>                                         |              | . <b> </b>                                       |          |             |              |              | د<br>د د د د د د<br>سالما دادالا                 |              |
|                                       |                                         |                                       |                                         | •                                     | •                                     |                                              | :                |                                                  |              |                                                  |          | ii          |              |              |                                                  |              |
|                                       |                                         | Ī ,                                   |                                         | 1.                                    |                                       |                                              |                  |                                                  |              |                                                  |          |             | ļ            |              |                                                  |              |
|                                       | <del>la</del> ria de la <del>lar</del>  |                                       |                                         | <u> </u>                              |                                       | <del></del>                                  | د.<br>بخری       |                                                  |              | <u></u>                                          |          |             |              |              | ·• ·                                             |              |
|                                       |                                         | 1                                     |                                         | <br>:                                 |                                       | :<br>                                        | <u>i.</u>        |                                                  |              |                                                  |          |             |              |              | <del></del>                                      |              |
|                                       | ·                                       | <u>.</u>                              | ,<br>                                   | :                                     | <u>-</u> .                            | :                                            | <u> </u>         |                                                  | ++           | <del>                                     </del> |          |             | <del> </del> | <del> </del> |                                                  |              |
|                                       | ,                                       |                                       | · • · · · · · · · · · · · · · · · · · · | · · · · · · · · · · · · · · · · · · · | <u> </u>                              |                                              |                  |                                                  |              | ļ <del></del>                                    | ·        |             | ļ            |              |                                                  |              |
|                                       | Statio                                  | n 2                                   |                                         |                                       |                                       |                                              |                  |                                                  |              |                                                  |          |             |              |              |                                                  |              |
|                                       |                                         |                                       |                                         | 1                                     |                                       |                                              |                  |                                                  |              |                                                  |          | <u> </u>    | <b></b>      | 2            |                                                  |              |
|                                       |                                         |                                       |                                         |                                       |                                       |                                              |                  |                                                  |              |                                                  |          |             | 01.0         |              | 1                                                |              |
|                                       |                                         |                                       |                                         |                                       |                                       |                                              |                  |                                                  |              |                                                  |          |             |              |              |                                                  |              |
|                                       | Volum                                   | •                                     |                                         |                                       |                                       | <u>                                     </u> | 1                |                                                  |              |                                                  |          |             |              |              | <del>                                     </del> |              |
|                                       | 1000                                    |                                       |                                         |                                       | ļ                                     | <u> </u>                                     |                  |                                                  |              | <u>                                     </u>     |          |             |              | :            | -                                                |              |
| <u> </u>                              | 900                                     | · .                                   | À                                       |                                       | ; ; ; ; ; ; ; ; ; ; ; ; ; ; ; ; ; ; ; |                                              |                  |                                                  |              |                                                  |          |             |              |              |                                                  |              |
|                                       | 800                                     |                                       |                                         | <u> </u>                              | <u> </u>                              |                                              | <u> </u>         | 1                                                |              |                                                  |          |             |              |              |                                                  |              |
|                                       | 700                                     |                                       | 1                                       |                                       |                                       |                                              | -                | ++                                               |              | -                                                |          |             |              | -            |                                                  |              |
|                                       |                                         |                                       | ,                                       |                                       |                                       |                                              |                  | 1                                                | ^            |                                                  |          |             |              |              |                                                  |              |
|                                       | 600                                     | o o o                                 |                                         |                                       | 1                                     |                                              | -                | T i                                              |              |                                                  |          |             |              |              |                                                  |              |
| · · · · · · · · · · · · · · · · · · · | 500                                     | <u></u>                               |                                         |                                       |                                       |                                              |                  |                                                  |              |                                                  |          |             |              |              |                                                  | ļ <u>.</u>   |
|                                       | 400                                     |                                       |                                         | V                                     |                                       |                                              |                  | 1                                                |              | -                                                |          |             |              |              |                                                  |              |
|                                       | .300                                    | ļ                                     | <u> </u>                                |                                       | <u> </u>                              |                                              | -                |                                                  |              |                                                  | -        |             |              |              |                                                  |              |
|                                       | 200                                     |                                       |                                         | سائل                                  |                                       |                                              |                  |                                                  | <del> </del> |                                                  | <u> </u> |             |              |              |                                                  |              |
|                                       |                                         |                                       |                                         |                                       |                                       | <u>.</u>                                     |                  |                                                  |              |                                                  |          |             |              |              |                                                  |              |
|                                       |                                         |                                       |                                         |                                       |                                       |                                              |                  |                                                  |              | -                                                |          | <u> </u>    |              |              |                                                  |              |
|                                       | 06 <sup>00</sup>                        | 0700                                  | 0800                                    | 09                                    | 1000                                  | 1200                                         | 12 <sup>00</sup> | 300                                              | 400          | 1500                                             | 600      | 700         | 00           |              |                                                  |              |
| -· ••                                 |                                         |                                       |                                         | <del></del> -                         | <del> </del>                          |                                              |                  |                                                  |              |                                                  |          | <del></del> |              | <u>-</u>     | <u>.</u>                                         | <del> </del> |
|                                       | • ····• · · · · · · · · · · · · · · · · | <br>:                                 |                                         |                                       | <u> </u>                              |                                              |                  | i                                                | -            |                                                  | <u> </u> | <u> </u>    | <u> </u>     |              | <u> </u>                                         |              |
|                                       |                                         | · · · · · · · · · · · · · · · · · · · | †                                       |                                       |                                       | · · · · · · · · · · · · · · · · · · ·        |                  |                                                  |              | <u> -  </u>                                      |          |             | <u> </u>     |              |                                                  |              |