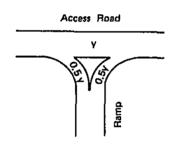

## Unit Litter/Km

| Travel Speed | Sedan  | Truck  | Bus    |  |
|--------------|--------|--------|--------|--|
| 10           | 0.2446 | 0.3887 | 0.2715 |  |
| 15           | 0.2087 | 0.3567 | 0.2344 |  |
| 20           | 0.1798 | 0.3343 | 0.2057 |  |
| 25           | 0.1579 | 0.3213 | 0.1855 |  |
| 30           | 0.1429 | 0.3179 | 0.1737 |  |
| 35           | 0.1348 | 0.3239 | 0.1704 |  |
| 40           | 0.1338 | 0.3394 | 0.1755 |  |
| 45           | 0.1396 | 0.3645 | 0.1891 |  |
| 50           | 0.1525 | 0.3990 | 0.2111 |  |
| 55           | 0.1722 | 0.4431 | 0.2416 |  |
| 60           | 0.1190 | 0.4966 | 0.2805 |  |
| 65           | 0.2327 | 0.5597 | 0.3279 |  |
| 70           | 0.2733 | 0.6322 | 0.3838 |  |
| 75           | 0.3209 | 0.7143 | 0.4481 |  |
| 80           | 0.3755 | 0.8058 | 0.5209 |  |

#### (b) Engine Oil Consumption

It is assumed as follows:

Sedan : 1.2% of fuel consumption

Bus : 2.2% of fuel consumption

Truck : 1.5% of fuel consumption

(Source: Practice in Japan)

#### (c) Cost of Tire/Tube Wear

Sedan :  $0.713 + 2.296 \times 10^{-6} \text{V}^3$  (Rp./km-veh.)

Bus/Truck :  $2.14 + 1.866 \times 10^{-5} \text{V}^3$  (Rp./km-veh.)

Costs of tire/tube wear calculated by those above equations include tax and 82% of the calculated costs will be tax free costs, respectively.

#### (d) Depreciation

Sedan :  $\frac{0.9}{8}$  x (purchase price) x  $\frac{1}{\text{annual running kilometer}}$ 

Bus :  $\frac{0.9}{7}$  x (purchase price) x  $\frac{1}{\text{annual running kilometer}}$ 