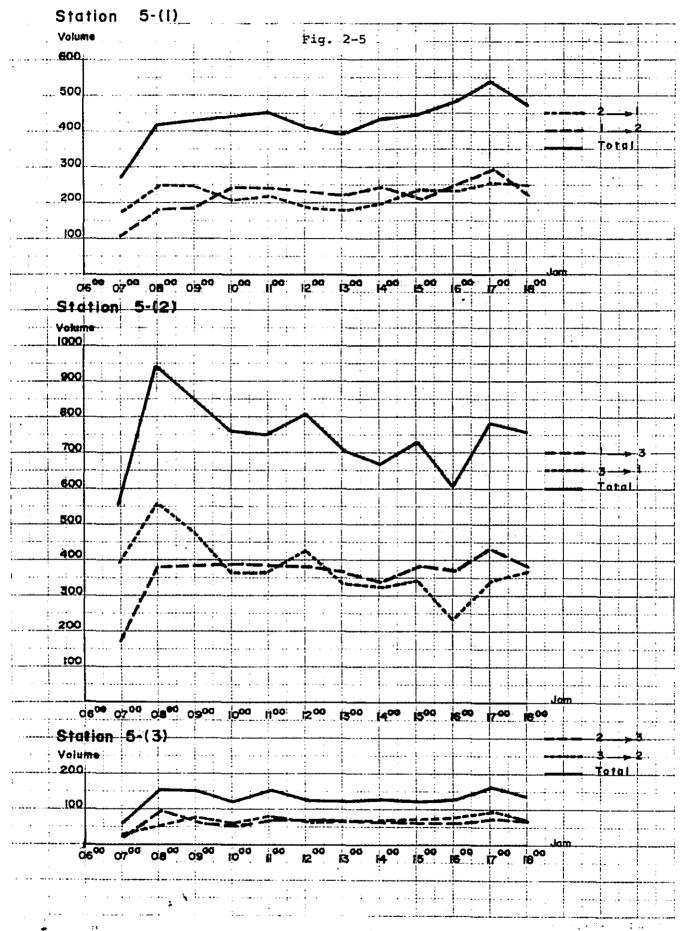

1. HOURLY TRAFFIC VOLUME BY DIRECTION

All the first the first terms of the first terms of

meito:8

Fig. 2

#### HOURLY TRAFFIC VOLUME BY DIRECTION

|                                       |                                         |                                       |                                         |                                       |                                       |                                              |                  |                                                  |              |                                                  |          |             |              |              |                                                  | , C          |
|---------------------------------------|-----------------------------------------|---------------------------------------|-----------------------------------------|---------------------------------------|---------------------------------------|----------------------------------------------|------------------|--------------------------------------------------|--------------|--------------------------------------------------|----------|-------------|--------------|--------------|--------------------------------------------------|--------------|
|                                       |                                         | . =                                   |                                         |                                       | 7                                     | ;                                            |                  | <del>                                     </del> |              |                                                  | <u>.</u> |             | ••••         | ·: ·         | <b>.</b>                                         |              |
|                                       |                                         |                                       |                                         | <u> </u>                              | · · · · · · · · · · · · · · · · · · · | ļ                                            | Fig.             | 2-2                                              | ·<br>        | ·                                                | ·<br>·   |             | <u></u>      |              | · · · · · · · · · · · · · · · · · · ·            | •<br>•       |
|                                       |                                         | · · · · · · · · · · · · · · · · · · · |                                         | •                                     |                                       |                                              | ļ                | <u> </u>                                         |              | . <b> </b>                                       |          |             |              |              | د<br>د د د د د د<br>سالما دادالا                 |              |
|                                       |                                         |                                       |                                         | •                                     | •                                     |                                              | :                |                                                  |              |                                                  |          | ii          |              |              |                                                  |              |
|                                       |                                         | Ī ,                                   |                                         | 1.                                    |                                       |                                              |                  |                                                  |              |                                                  |          |             | ļ            |              |                                                  |              |
|                                       | <del>la</del> ria de la <del>lar</del>  |                                       |                                         | <u> </u>                              |                                       | <del></del>                                  | د.<br>بخری       |                                                  |              | <u></u>                                          |          |             |              |              | ·• ·                                             |              |
|                                       |                                         | 1                                     |                                         | <br>:                                 |                                       | :<br>                                        | <u>i.</u>        |                                                  |              |                                                  |          |             |              |              | <del></del>                                      |              |
|                                       | ·                                       | <u>.</u>                              | ,<br>                                   | :                                     | <u>-</u> .                            | :                                            | <u> </u>         |                                                  | ++           | <del>                                     </del> |          |             | <del> </del> | <del> </del> |                                                  |              |
|                                       | ,                                       |                                       | · • · · · · · · · · · · · · · · · · · · | · · · · · · · · · · · · · · · · · · · | <u> </u>                              |                                              |                  |                                                  |              | ļ <del></del>                                    | ·        |             | ļ            |              |                                                  |              |
|                                       | Statio                                  | n 2                                   |                                         |                                       |                                       |                                              |                  |                                                  |              |                                                  |          |             |              |              |                                                  |              |
|                                       |                                         |                                       |                                         | 1                                     |                                       |                                              |                  |                                                  |              |                                                  |          | <u> </u>    | <b></b>      | 2            |                                                  |              |
|                                       |                                         |                                       |                                         |                                       |                                       |                                              |                  |                                                  |              |                                                  |          |             | 01.0         |              | 1                                                |              |
|                                       |                                         |                                       |                                         |                                       |                                       |                                              |                  |                                                  |              |                                                  |          |             |              |              |                                                  |              |
|                                       | Volum                                   | •                                     |                                         |                                       |                                       | <u>                                     </u> | 1                |                                                  |              |                                                  |          |             |              |              | <del>                                     </del> |              |
|                                       | 1000                                    |                                       |                                         |                                       | ļ                                     | <u> </u>                                     |                  |                                                  |              | <u>                                     </u>     |          |             |              | :            | -                                                |              |
| <u> </u>                              | 900                                     | · .                                   | À                                       |                                       | ; ; ; ; ; ; ; ; ; ; ; ; ; ; ; ; ; ; ; |                                              |                  |                                                  |              |                                                  |          |             |              |              |                                                  |              |
|                                       | 800                                     |                                       |                                         | <u> </u>                              | <u> </u>                              |                                              | <u> </u>         | 1                                                |              |                                                  |          |             |              |              |                                                  |              |
|                                       | 700                                     |                                       | 1                                       |                                       |                                       |                                              | -                | ++                                               |              | -                                                |          |             |              | -            |                                                  |              |
|                                       |                                         |                                       | ,                                       |                                       |                                       |                                              |                  | 1                                                | ^            |                                                  |          |             |              |              |                                                  |              |
|                                       | 600                                     | o o o                                 |                                         |                                       | 1                                     |                                              | -                | T i                                              |              |                                                  |          |             |              |              |                                                  |              |
| · · · · · · · · · · · · · · · · · · · | 500                                     | <u></u>                               |                                         |                                       |                                       |                                              |                  |                                                  |              |                                                  |          |             |              |              |                                                  | ļ <u>.</u>   |
|                                       | 400                                     |                                       |                                         | V                                     |                                       |                                              |                  | 1                                                |              | -                                                |          |             |              |              |                                                  |              |
|                                       | .300                                    | ļ                                     | <u> </u>                                |                                       | <u> </u>                              |                                              | -                |                                                  |              |                                                  | -        |             |              |              |                                                  |              |
|                                       | 200                                     |                                       |                                         | سائل                                  |                                       |                                              |                  |                                                  | <del> </del> |                                                  | <u> </u> |             |              |              |                                                  |              |
|                                       |                                         |                                       |                                         |                                       |                                       | <u>.</u>                                     |                  |                                                  |              |                                                  |          |             |              |              |                                                  |              |
|                                       |                                         |                                       |                                         |                                       |                                       |                                              |                  |                                                  |              | -                                                |          | <u> </u>    |              |              |                                                  |              |
|                                       | 06 <sup>00</sup>                        | 0700                                  | 0800                                    | 09                                    | 1000                                  | 1200                                         | 12 <sup>00</sup> | 300                                              | 400          | 1500                                             | 600      | 700         | 00           |              |                                                  |              |
| -· ••                                 |                                         |                                       |                                         | <del></del> -                         | <del> </del>                          |                                              |                  |                                                  |              |                                                  |          | <del></del> |              | <u>-</u>     | <u>.</u>                                         | <del> </del> |
|                                       | • ····• · · · · · · · · · · · · · · · · | <br>:                                 |                                         |                                       | <u> </u>                              |                                              |                  | i                                                | -            |                                                  | <u> </u> | <u> </u>    | <u> </u>     |              | <u> </u>                                         |              |
|                                       |                                         | · · · · · · · · · · · · · · · · · · · | †                                       |                                       |                                       | · · · · · · · · · · · · · · · · · · ·        |                  |                                                  |              | <u> -  </u>                                      |          |             | <u> </u>     |              |                                                  |              |