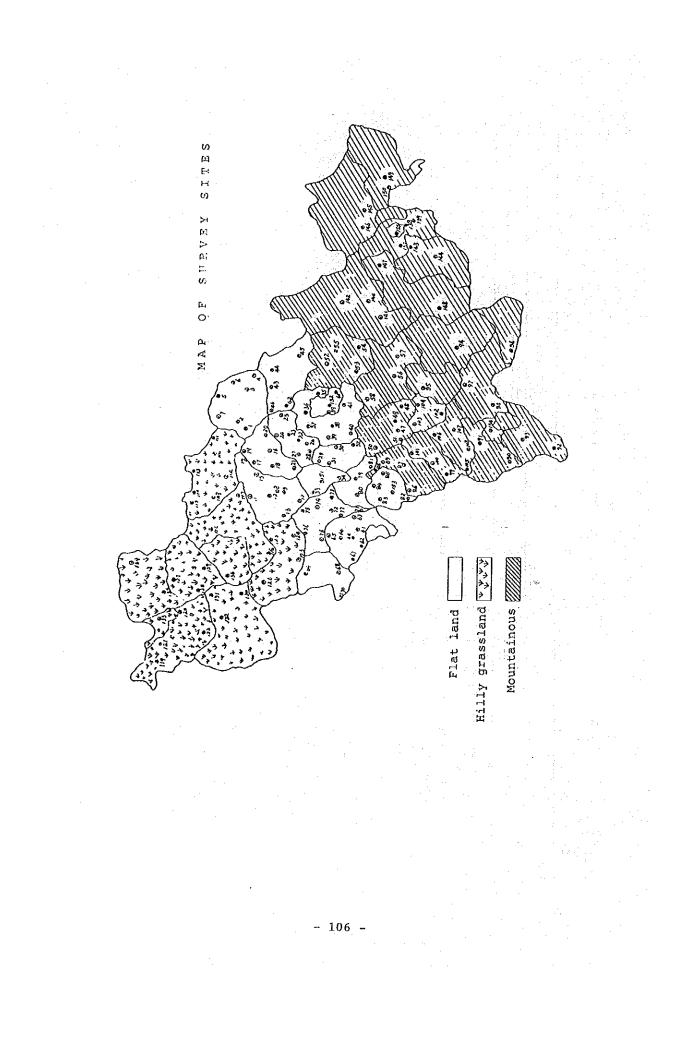

examination proceeded to prefectural level aggregation tables and, where necessary, to sample cards. Finally, logical relationships in all aggregated data were examined, and data was analyzed only after it was confirmed that there were no errors. Thereafter, the analysis was performed based on the fourteen analytical items.

The survey covered a vast geographical area in a limited time, and difficulties were encountered. Progress was generally smooth, as family planning commissions in respective areas recognized the importance of the survey, and had laid a thorough and organized groundwork for the project. Thanks to the commitment and efforts of the research staff of more than 600 persons, completion of the survey was achieved within the planned period and at a high level of quality.

.



**APPENDIX** 

## Itinerary for the Study Team

Outline of the Study Trip

Date

July 8 (Mon.)

Narita-Beijing (JAL 783)

Visit JICA Beijing Office. Discussion

9 (Tue.)

Discussion with the Chinese staff on the content of the survey

Welcome dinner hosted by the Minister of State, Family Planning Commission, Mr. Wang Wei.

Departure by Special Express train for Changchun.

Arrival at Changchun Station. Proceed to Hotel.

11 (Thu.)

10 (Wed.)

Briefing on family planning in Jilin Province by Mr. Lizhen, Division Director of the Population planning Finance Division of Jilin Provincial Family Planning Commission.

Discussion on the content of the questionnaire.

Welcome dinner hosted by the Director of the Jilin Provincial Family Planning Commission, Mr. Huang Maochen

12 (Fri.)

Discussio