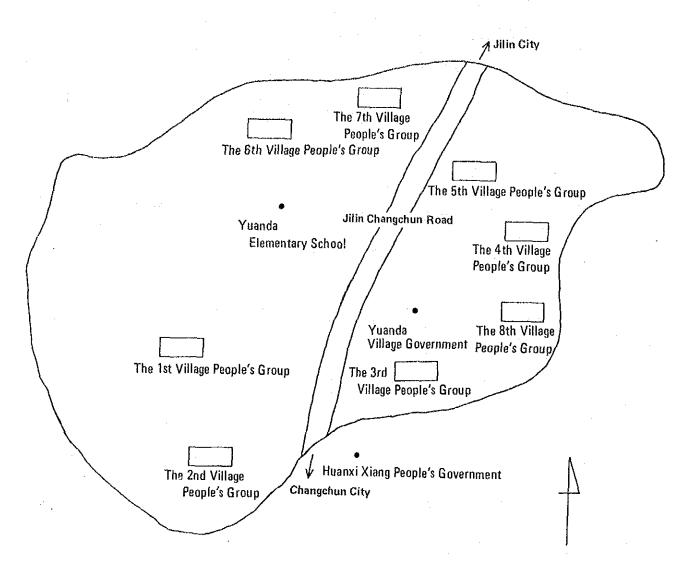

# Introduction

In accordance with the agreement concluded between China and Japan, a project to investigate the relationship between "the fertility and the standard of living in a rural population" was conducted in Yuanda Village in Huanxi Xiang (ex.People's Commune) in the suburbs of Jilin City in Jilin Province and Yuhua Village in Wangchang Xiang in Yongji Prefecture for the Chinese side. (Their geographical locations are as illustrated in the figure.) The date of survey is as of December 31, 1983. The survey was focused on the situation of fertility of married women aged between 15 to 59 (born during 1924 to 1968) and the economic condition of their families.

# I. Outline of the Survey

Yuanda Village is located in the suburbs of Jilin City. The greater part of its 304.3 mu (area) of arable land produces vegetables to be supplied to the residents of the urban area. The village has a total population of 2,418, or 538 households and they constitute 8 agricultural producers' cooperatives (village cooperatives). The family planning in this village has been achieved so far with relative smoothness.

Yuhua Village, which is situated in the western part of Yongji Prefecture, is next to Changchun City, Shuangyang Prefecture. The land is fertile and its major crop is rice. Also, has good transportation access it is located along the major highway linking Jilin City and Changchung City. The acreage under cultivation is 6,768 mu. The village is comprised of 9 agricultural producers' cooperative (which includes a cooperative society of Korean people) and has a total population of 2,656, or 607 households. Therefore, the progress of family planning in this village may be said to be comparatively lagging in comparison with other villages.

### Description of the Villages Studied

|                                                         |                            |            |            | ** ** **           |       |         |                |              |
|---------------------------------------------------------|----------------------------|------------|------------|--------------------|-------|---------|----------------|--------------|
| Location                                                | Agricultural<br>Producers' | No. of     | Total      | Average<br>Size of | Pop   | ulation | Arable<br>Land | Agricultura  |
|                                                         | Cooperative.               | Households | Population | Household          | Male  | Female  | (mu)           | Products     |
| Yuanda Village,                                         |                            |            |            |                    |       |         |                |              |
| Huanxi Xiang in<br>the suburbs of<br>Jilin City         | 8                          | 538        | 2,418      | 4.5                | 1,201 | 1,217   | 304.3          | Vegetables   |
| Yuhua Village,<br>Wangchang Xiang,<br>Yongji Prefecture | <b>9</b>                   | 607        | 2,656      | 4.4                | 1,335 | 1,321   | 6,768.0        | Rice         |
| Total                                                   | 17                         | 1,145      | 5,074      | 4.4                | 2,536 | 2,538   | 7,072.3        | <del> </del> |