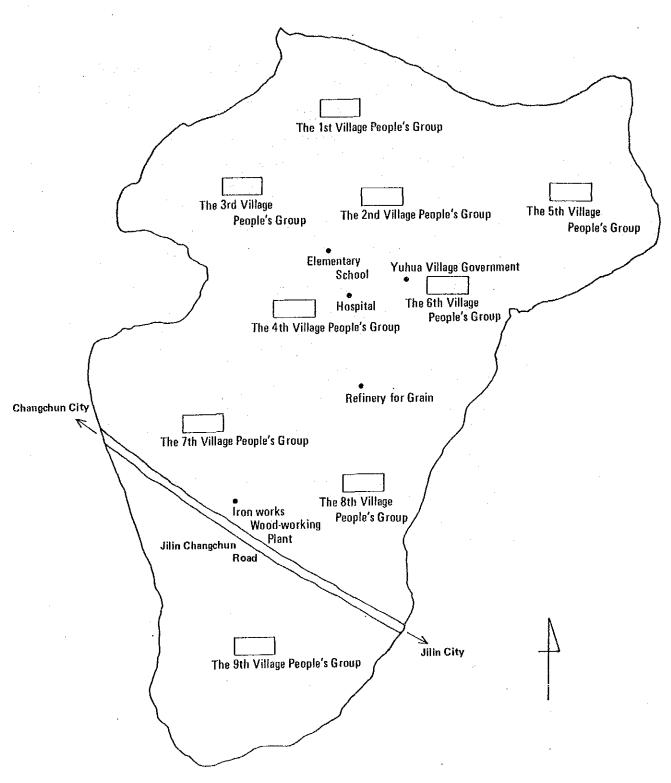

# I. Outline of the Survey

Yuanda Village is located in the suburbs of Jilin City. The greater part of its 304.3 mu (area) of arable land produces vegetables to be supplied to the residents of the urban area. The village has a total population of 2,418, or 538 households and they constitute 8 agricultural producers' cooperatives (village cooperatives). The family planning in this village has been achieved so far with relative smoothness.

Yuhua Village, which is situated in the western part of Yongji Prefecture, is next to Changchun City, Shuangyang Prefecture. The land is fertile and its major crop is rice. Also, has good transportation access it is located along the major highway linking Jilin City and Changchung City. The acreage under cultivation is 6,768 mu. The village is comprised of 9 agricultural producers' cooperative (which includes a cooperative society of Korean people) and has a total population of 2,656, or 607 households. Therefore, the progress of family planning in this village may be said to be comparatively lagging in comparison with other villages.

### Description of the Villages Studied

|                                                         |                            |            |            | ** ** **           |       |         |                |              |
|---------------------------------------------------------|----------------------------|------------|------------|--------------------|-------|---------|----------------|--------------|
| Location                                                | Agricultural<br>Producers' | No. of     | Total      | Average<br>Size of | Pop   | ulation | Arable<br>Land | Agricultura  |
|                                                         | Cooperative.               | Households | Population | Household          | Male  | Female  | (mu)           | Products     |
| Yuanda Village,                                         |                            |            |            |                    |       |         |                |              |
| Huanxi Xiang in<br>the suburbs of<br>Jilin City         | 8                          | 538        | 2,418      | 4.5                | 1,201 | 1,217   | 304.3          | Vegetables   |
| Yuhua Village,<br>Wangchang Xiang,<br>Yongji Prefecture | <b>9</b>                   | 607        | 2,656      | 4.4                | 1,335 | 1,321   | 6,768.0        | Rice         |
| Total                                                   | 17                         | 1,145      | 5,074      | 4.4                | 2,536 | 2,538   | 7,072.3        | <del> </del> |