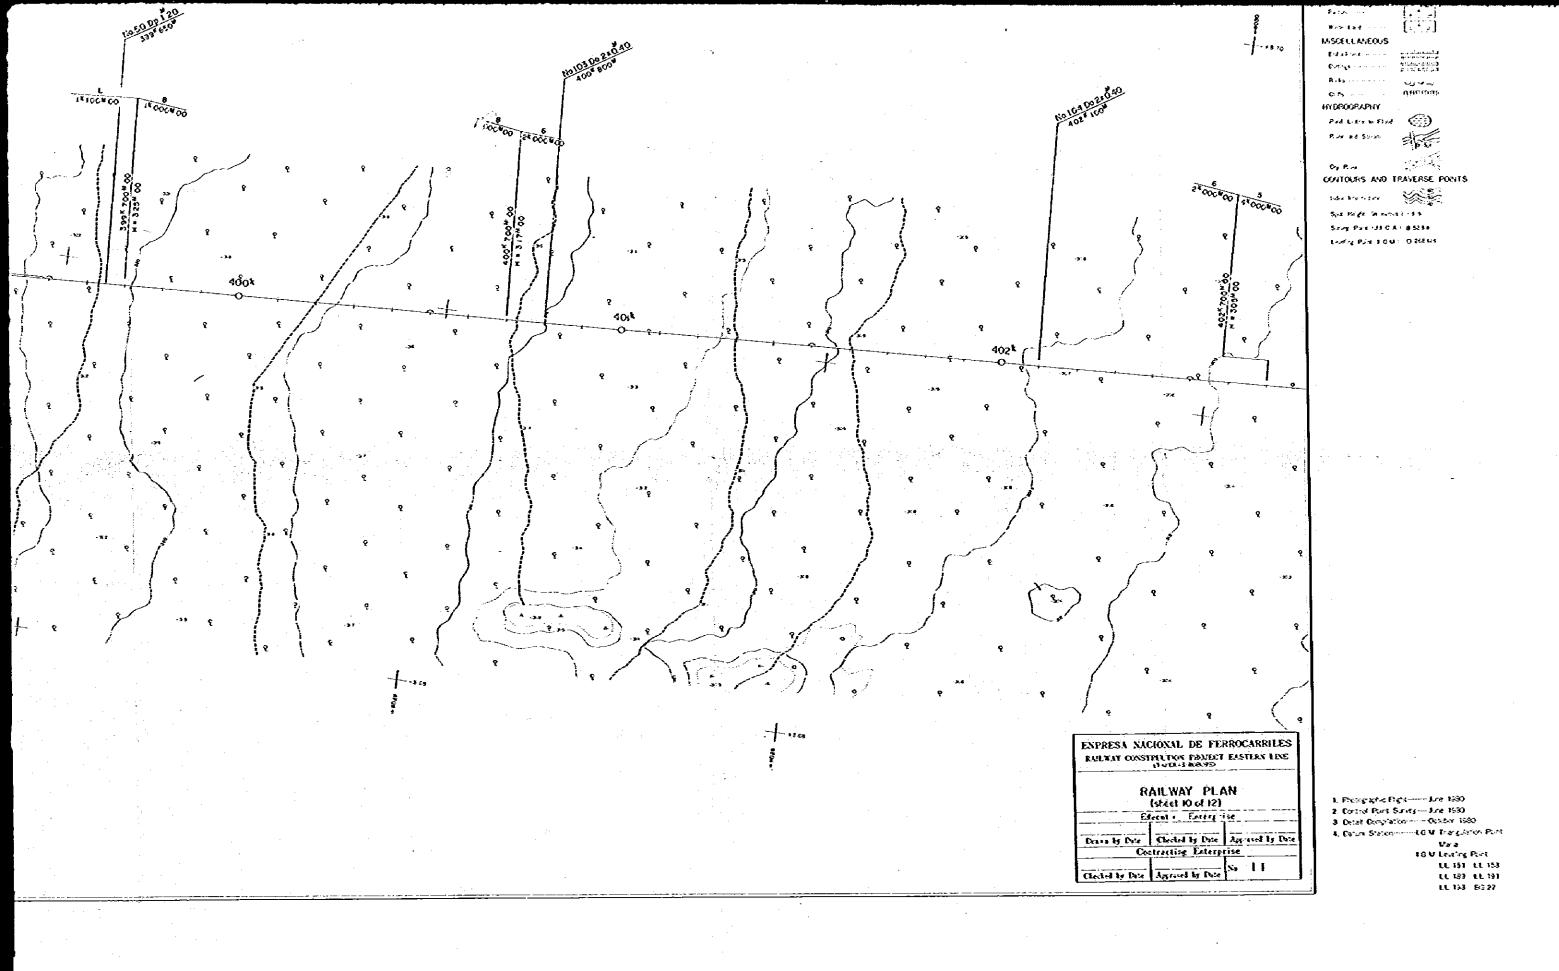

# RAILWAY CONSTRUCTION PROJECT (TAPERAS-ROBORE)

NO.4

MISTELLASEROS f \*>> > 62 4 2 . s HICHOGRAPHI Marketon O CONTOURS AND TRAVERSE POINTS Sinnigh water iss See 2 4 21 0 2 3 5134 Sec. 42. 6 169 5288 93

ENPRESA NACIONAL DE FERROCARRILES
RAILWAY CONSTRUCTION PROJECT EASTERN LEVE
(THEADS REGIZE) RAILWAY PLAN (steet 5 of 12) Executing Enterprise Press by Date Checked by Pate Appeared by Pate
Contracting Enterprise

è....

1. Presignate Figs. 1 - 3 of 1250
2. Casted Post Society Jan. 1 - 551
3. Exect Comparison of Comparison
4. Easter Society International Visit Internationa