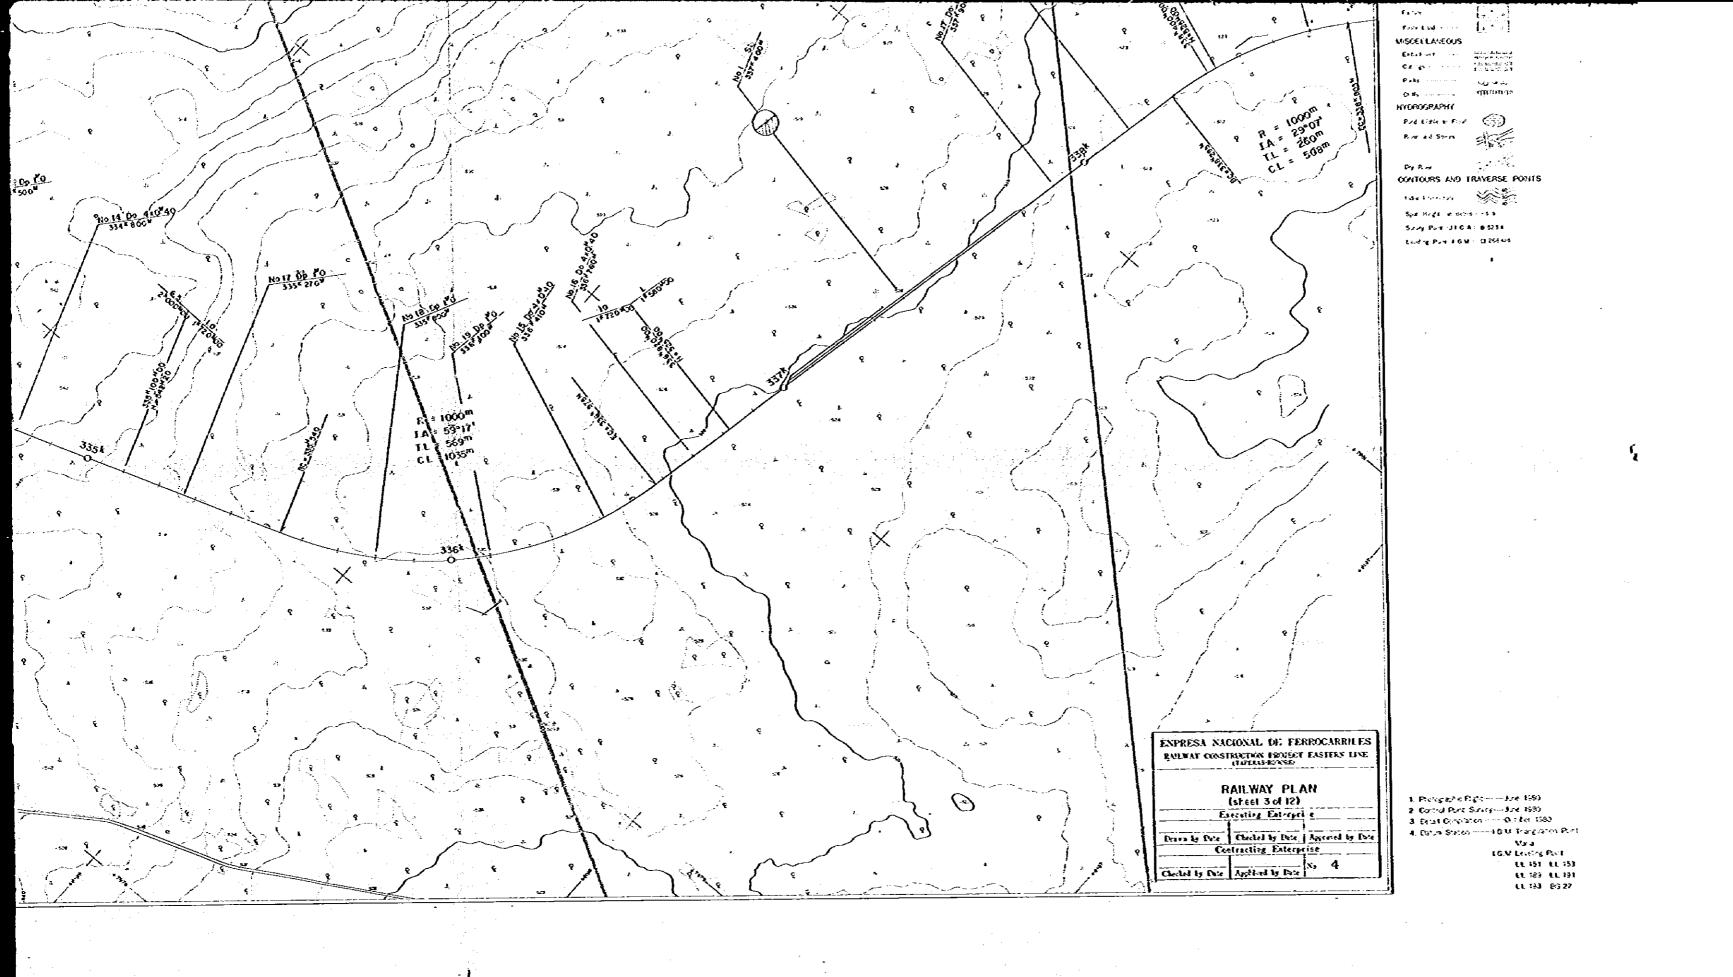

# RAILWAY CONSTRUCTION PROJECT (TAPERAS - ROBORE) $\times$ 18 12 00 210 40 333 000 333"450" $\times$ 16 17 Co FO P. R. Co. R = 1000m 1A = 59'17' T.L = 569'n C.L = 1035'n

# RAILWAY CONSTRUCTION PROJECT (TAPERAS-ROBORE)

NO.4

MISTELLASEROS f \*>> > 62 4 2 . s HICHOGRAPHI Marketon O CONTOURS AND TRAVERSE POINTS Sinnigh water iss See 2 4 21 0 2 3 5134 Sec. 42. 6 169 5288 93

ENPRESA NACIONAL DE FERROCARRILES
RAILWAY CONSTRUCTION PROJECT EASTERN LEVE
(THEADS REGIZE) RAILWAY PLAN (steet 5 of 12) Executing Enterprise Press by Date Checked by Pate Appeared by Pate
Contracting Enterprise

è....

1. Presignate Figs. 1 - 3 of 1250
2. Casted Post Society Jan. 1 - 551
3. Exect Comparison of Comparison
4. Easter Society International Visit Internationa