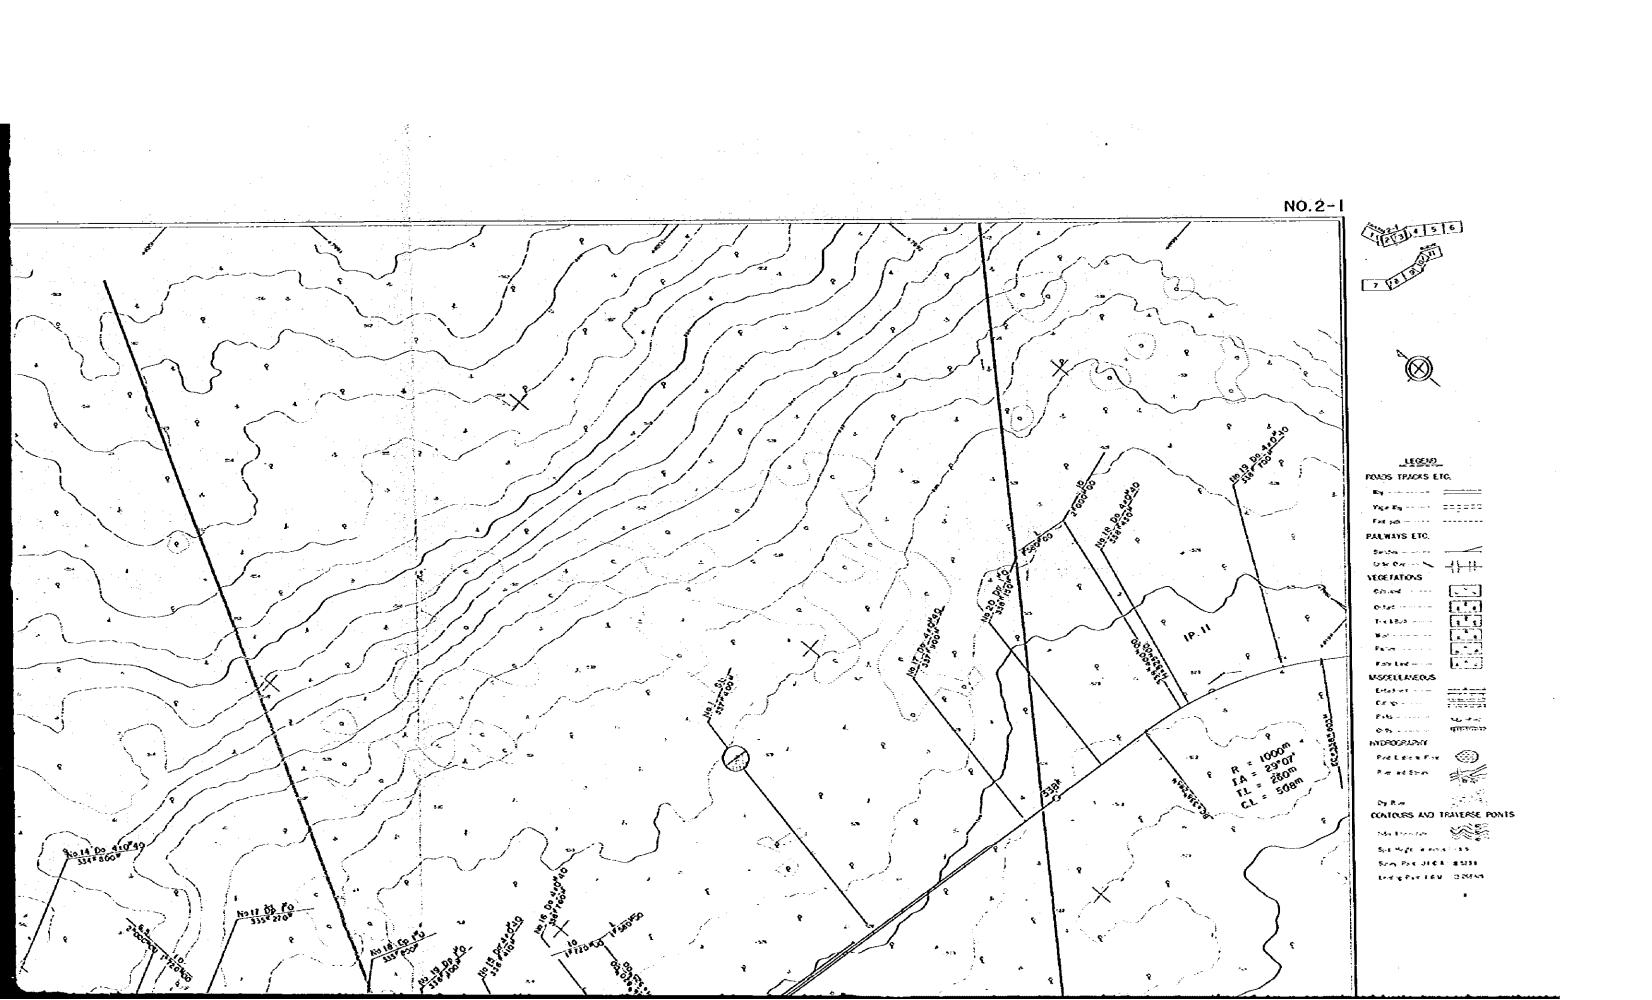

# RAILWAY CONSTRUCTION PROJECT (TAPERAS-ROBORE)

NO.4

MISTELLASEROS f \*>> > 62 4 2 . s HICHOGRAPHI Marketon O CONTOURS AND TRAVERSE POINTS Sinnigh water iss See 2 4 21 0 2 3 5134 Sec. 42. 6 169 5288 93

ENPRESA NACIONAL DE FERROCARRILES
RAILWAY CONSTRUCTION PROJECT EASTERN LEVE
(THEADS REGIZE) RAILWAY PLAN (steet 5 of 12) Executing Enterprise Press by Date Checked by Pate Appeared by Pate
Contracting Enterprise