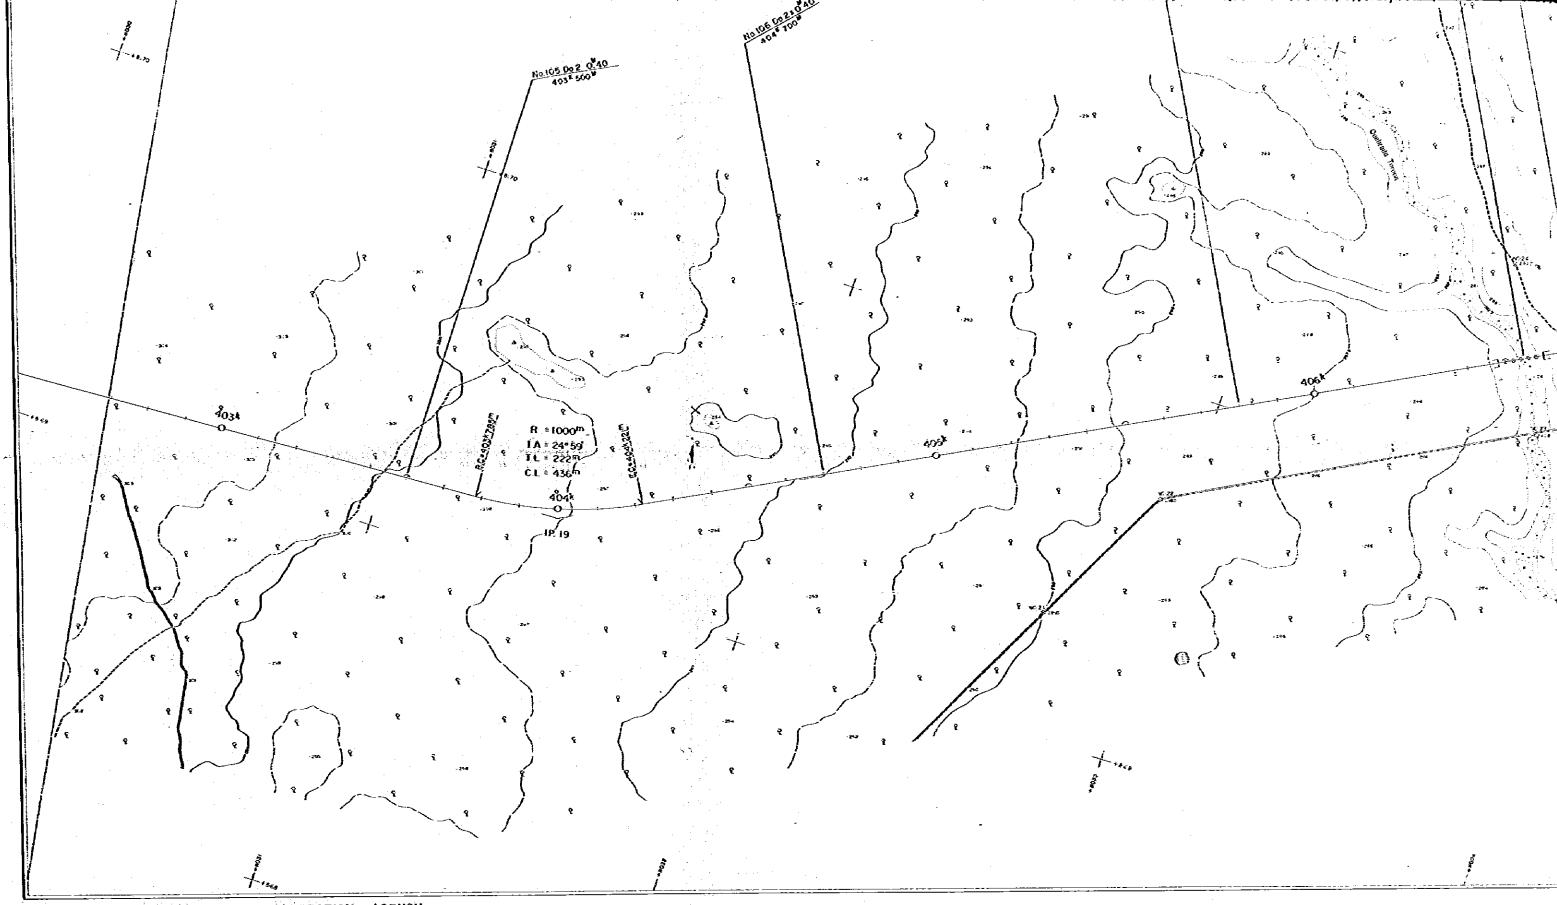

# RAILWAY CONSTRUCTION PROJECT (TAPERAS-ROBORE)

NO.4

MISTELLASEROS f \*>> > 62 4 2 . s HICHOGRAPHI Marketon O CONTOURS AND TRAVERSE POINTS Sinnigh water iss See 2 4 21 0 2 3 5134 Sec. 42. 6 169 5288 93

ENPRESA NACIONAL DE FERROCARRILES
RAILWAY CONSTRUCTION PROJECT EASTERN LEVE
(THEADS REGIZE) RAILWAY PLAN (steet 5 of 12) Executing Enterprise Press by Date Checked by Pate Appeared by Pate
Contracting Enterprise