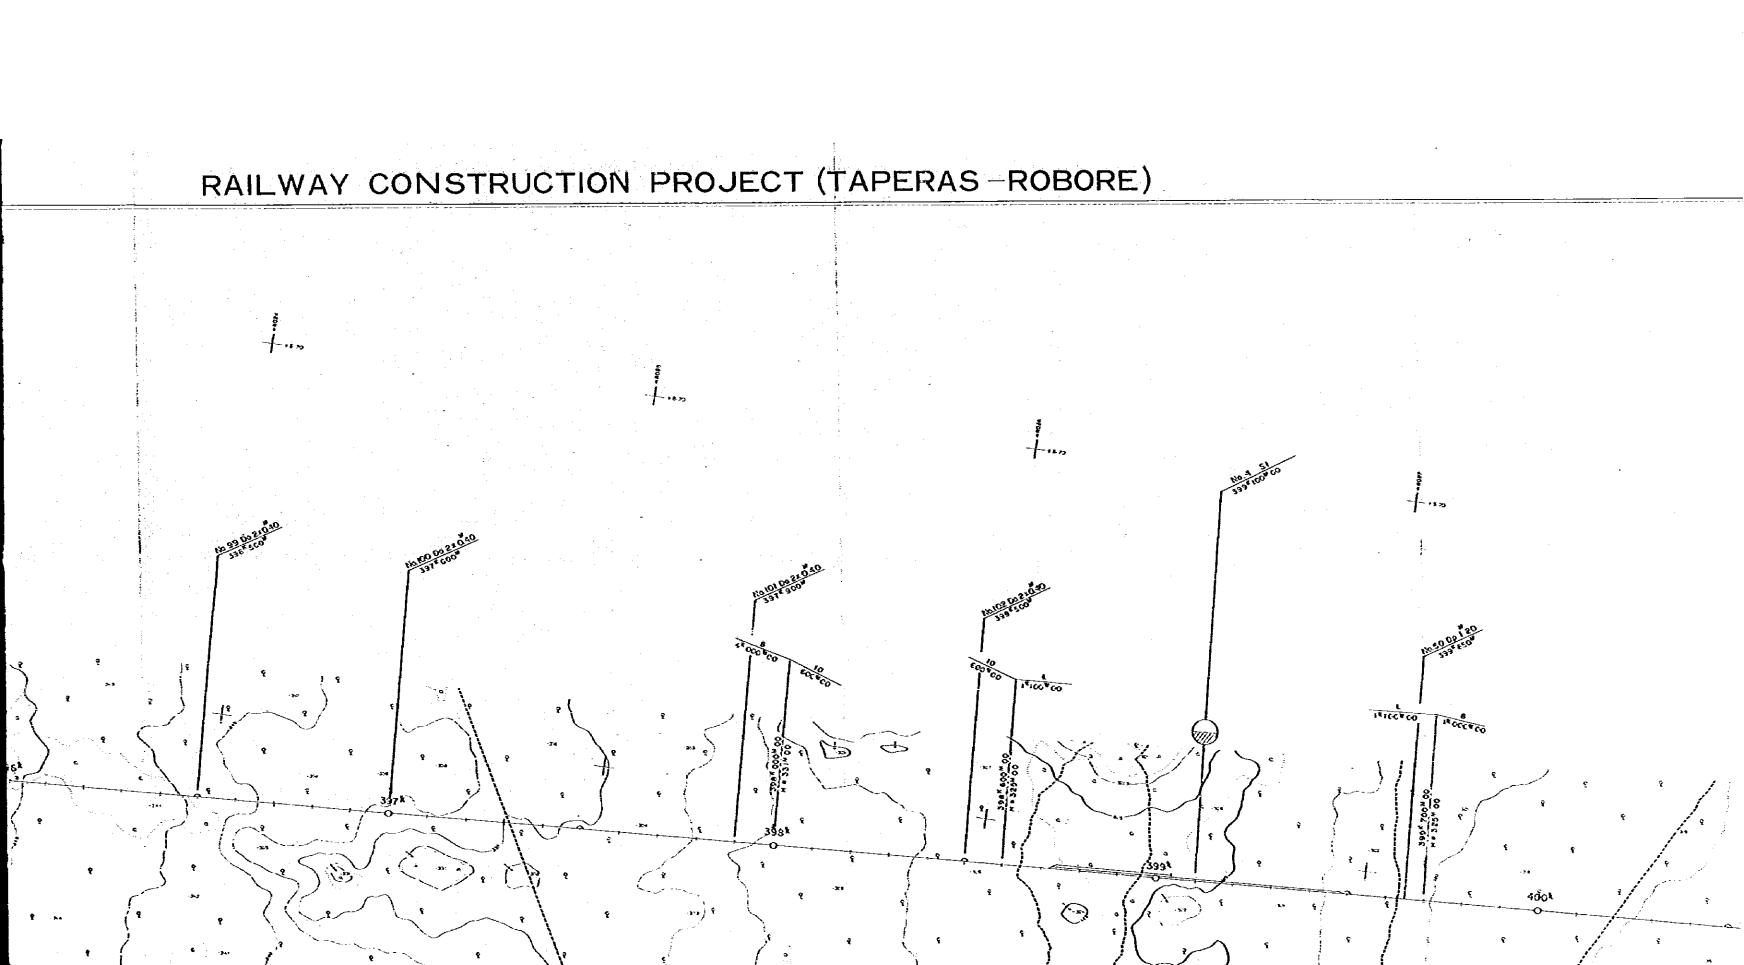

# RAILWAY CONSTRUCTION PROJECT (TAPERAS - ROBORE)

# RAILWAY CONSTRUCTION PROJECT (TAPERAS - ROBORE) $\times$ 18 12 00 210 40 333 000 333"450" $\times$ 16 17 Co FO P. R. Co. R = 1000m 1A = 59'17' T.L = 569'n C.L = 1035'n