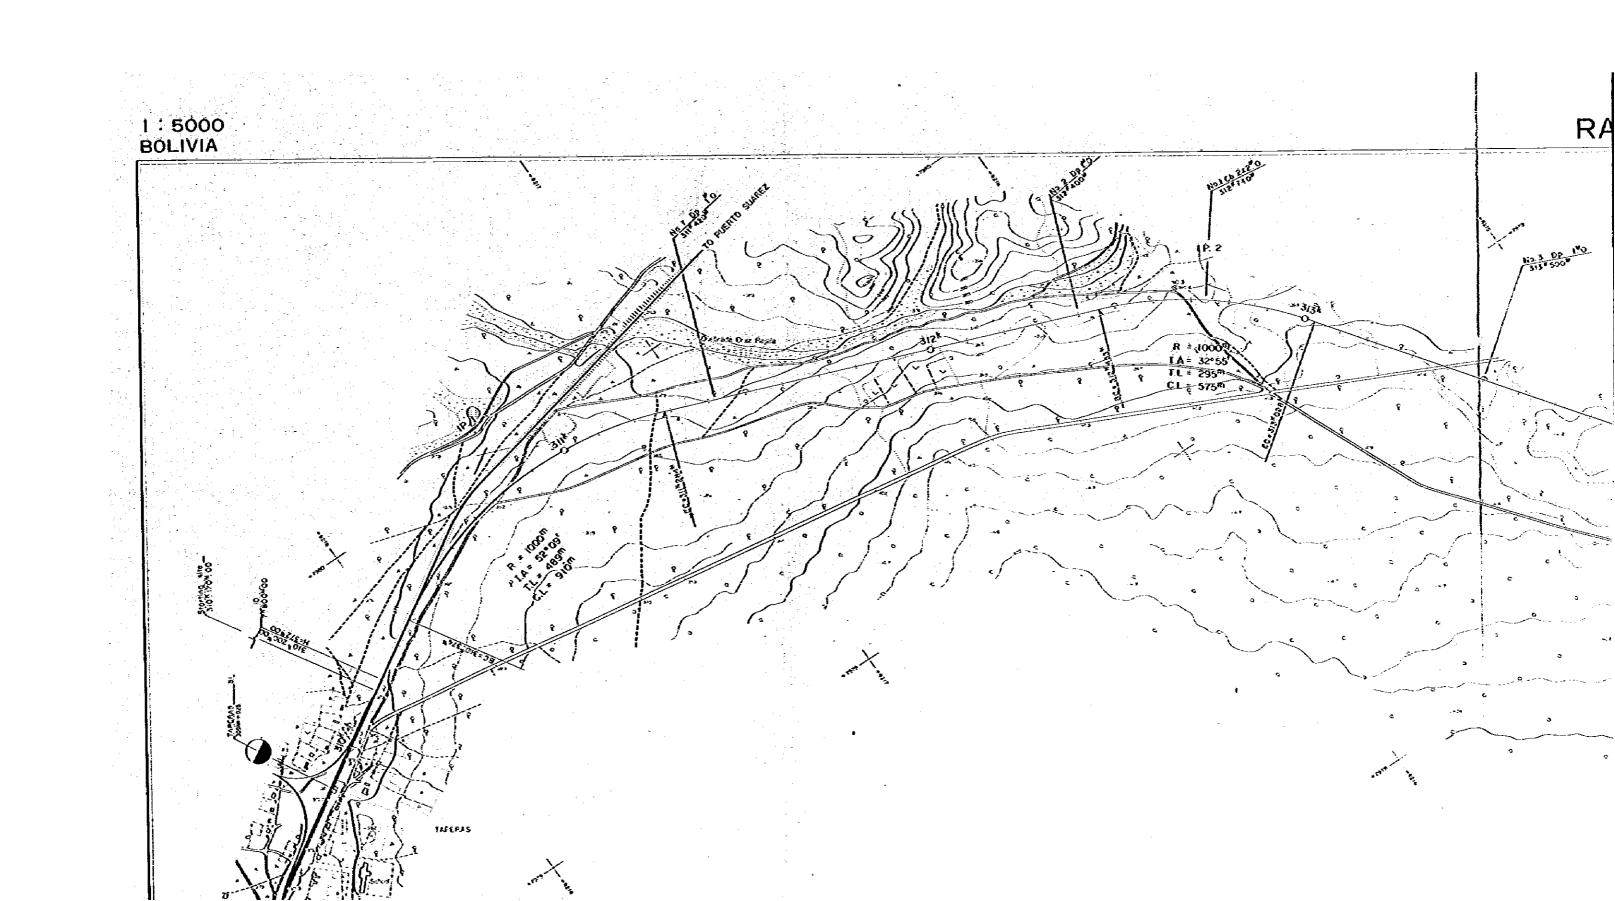

# RAILWAY CONSTRUCTION PROJECT (TAPERAS - ROBORE) $\times$ 18 12 00 210 40 333 000 333"450" $\times$ 16 17 Co FO P. R. Co. R = 1000m 1A = 59'17' T.L = 569'n C.L = 1035'n

## RAILWAY CONSTRUCTION PROJECT (TAPERAS - ROBORE)

SCALE 1:5,080 VEIRES