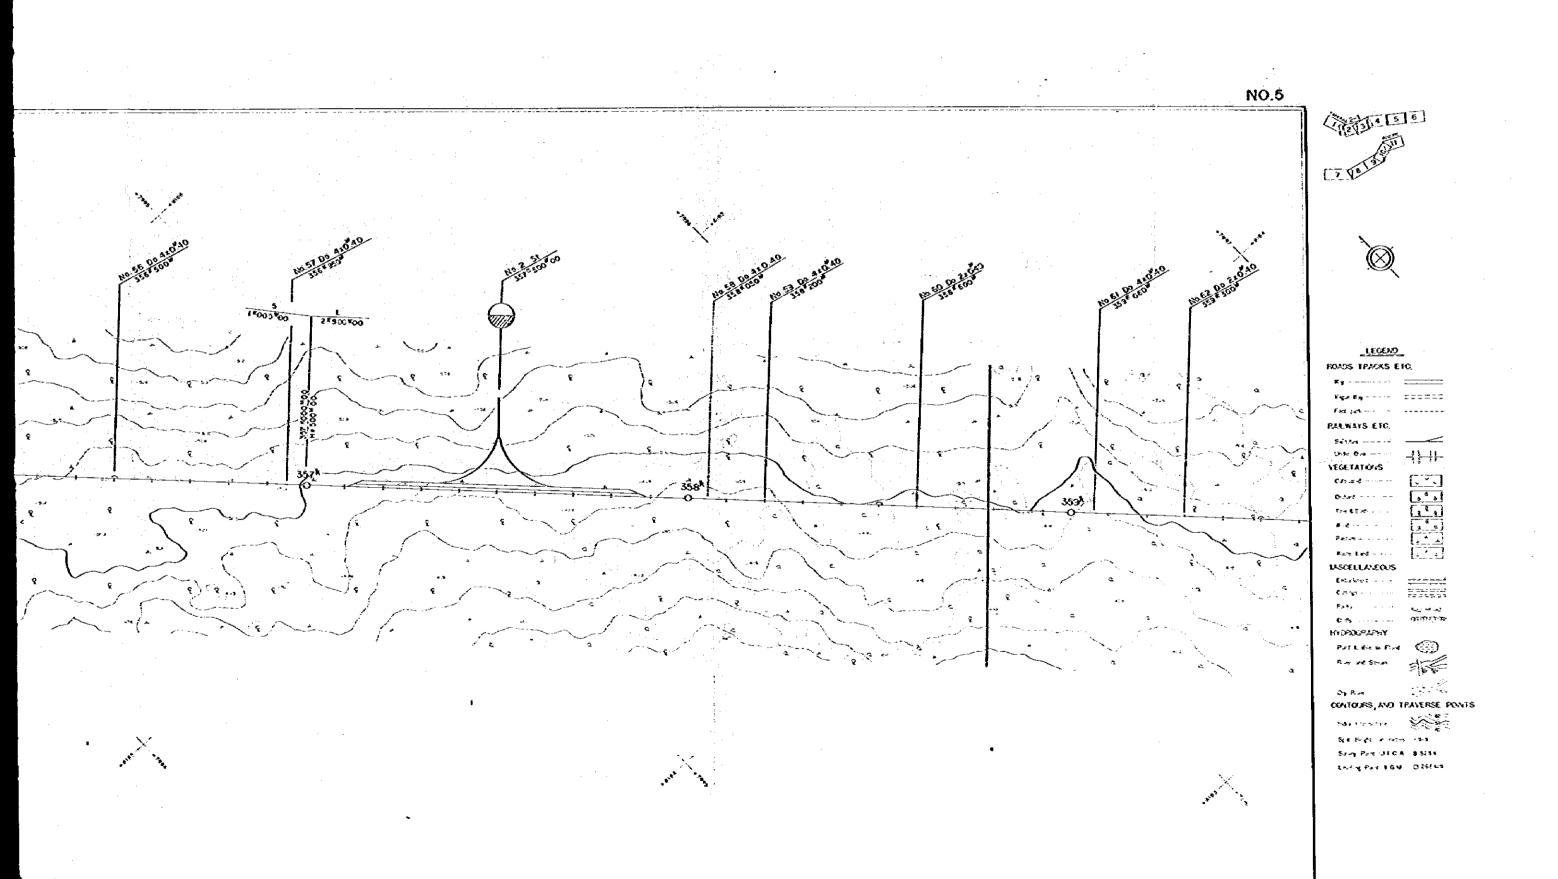

# RAILWAY CONSTRUCTION PROJECT (TAPERAS-ROBORE)

NO.4

MISTELLASEROS f \*>> > 62 4 2 . s HICHOGRAPHI Marketon O CONTOURS AND TRAVERSE POINTS Sinnigh water iss See 2 4 21 0 2 3 5134 Sec. 42. 6 169 5288 93

ENPRESA NACIONAL DE FERROCARRILES
RAILWAY CONSTRUCTION PROJECT EASTERN LEVE
(THEADS REGIZE) RAILWAY PLAN (steet 5 of 12) Executing Enterprise Press by Date Checked by Pate Appeared by Pate
Contracting Enterprise