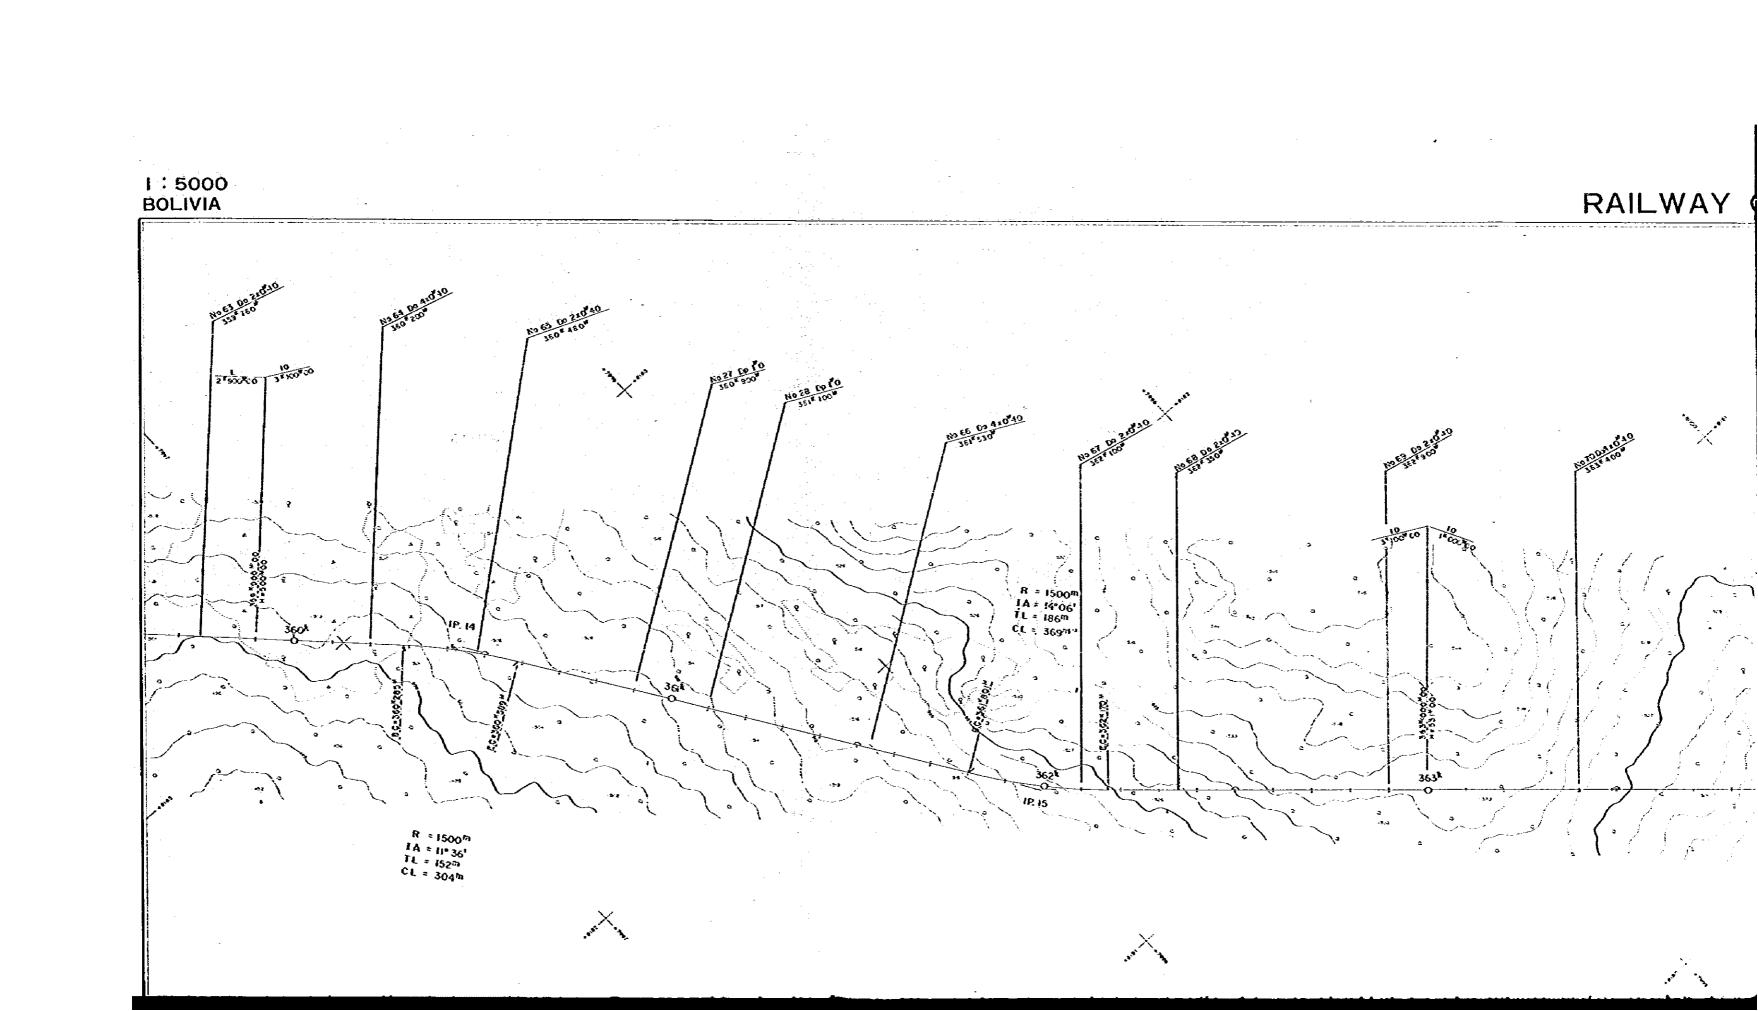

## RAILWAY CONSTRUCTION PROJECT (TAPERAS-ROBORE) 1000 00 1 ECO\*00 1 600 00 150000 R = 1500m IA = 14\*44° TL = 194m Ct = 366m

NO.7 JAPAN INTERNATIONAL COOPERATION AGENCY

Vsa 16 V Lee'rg Poo! 1L 151 (L 153 1L 13) (L 151 1L 133 65 27