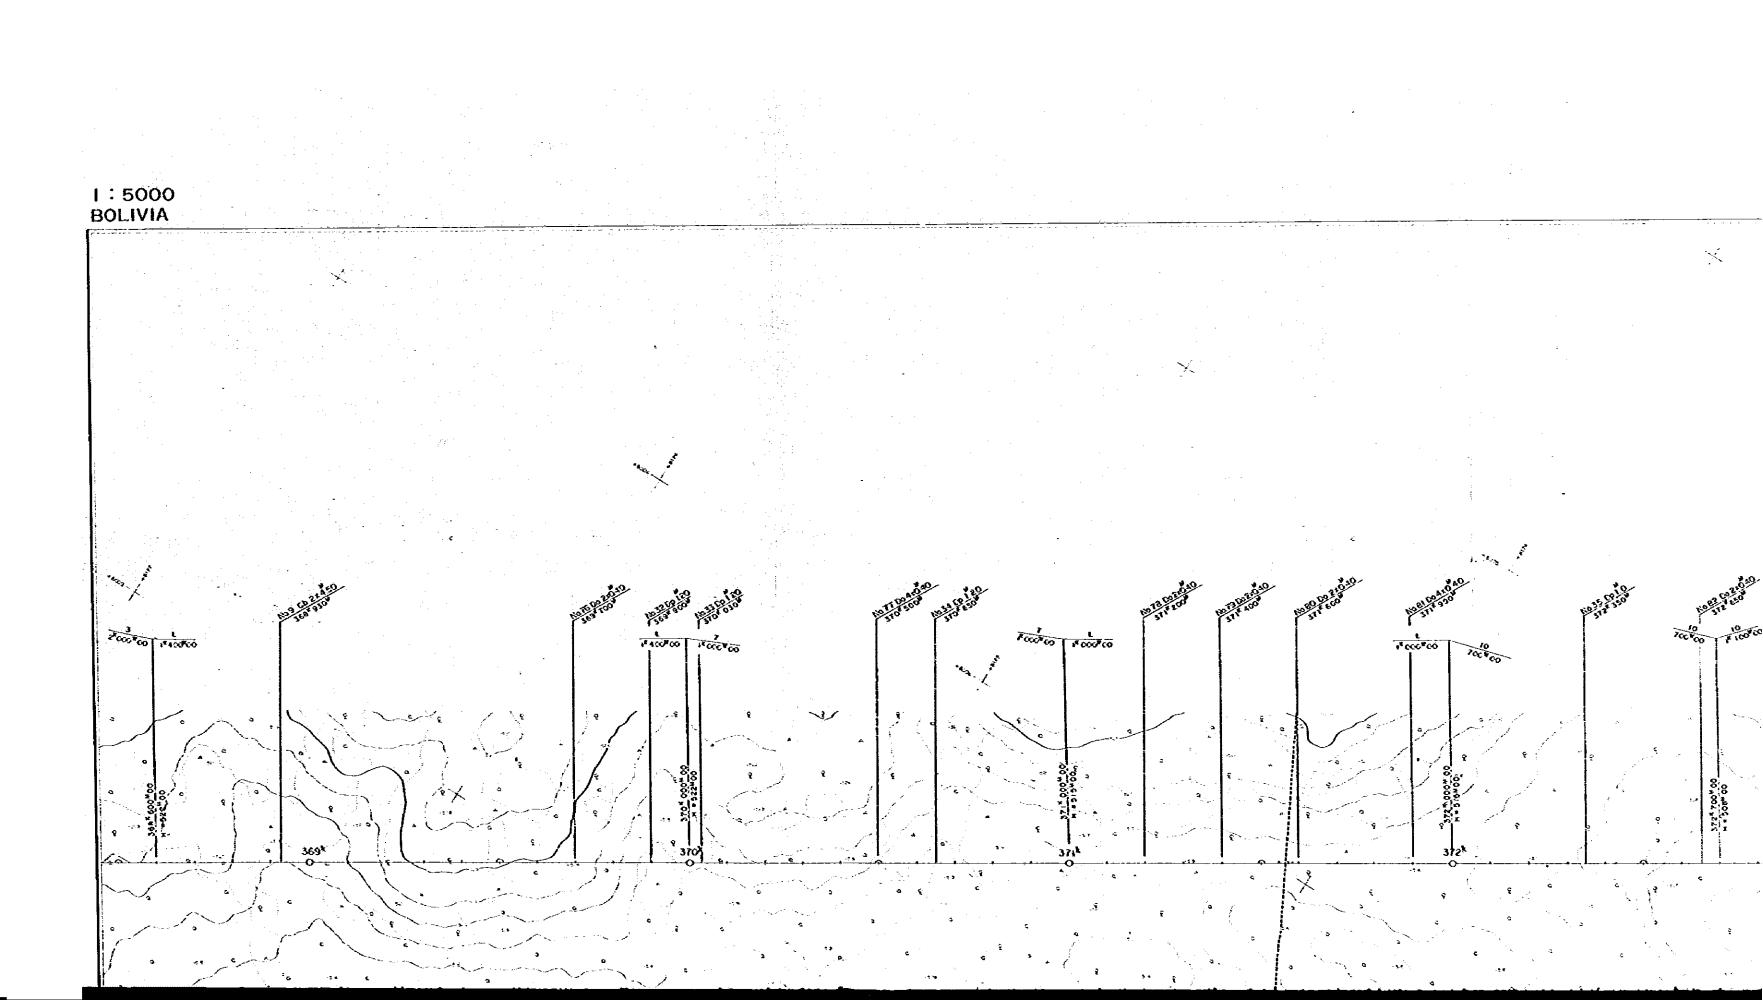

# HACSOCSTEM

V84 16 V Leding Post 11 151 11 159 11 189 11 191 11 193 85 27

I:5000 BOLIVIA