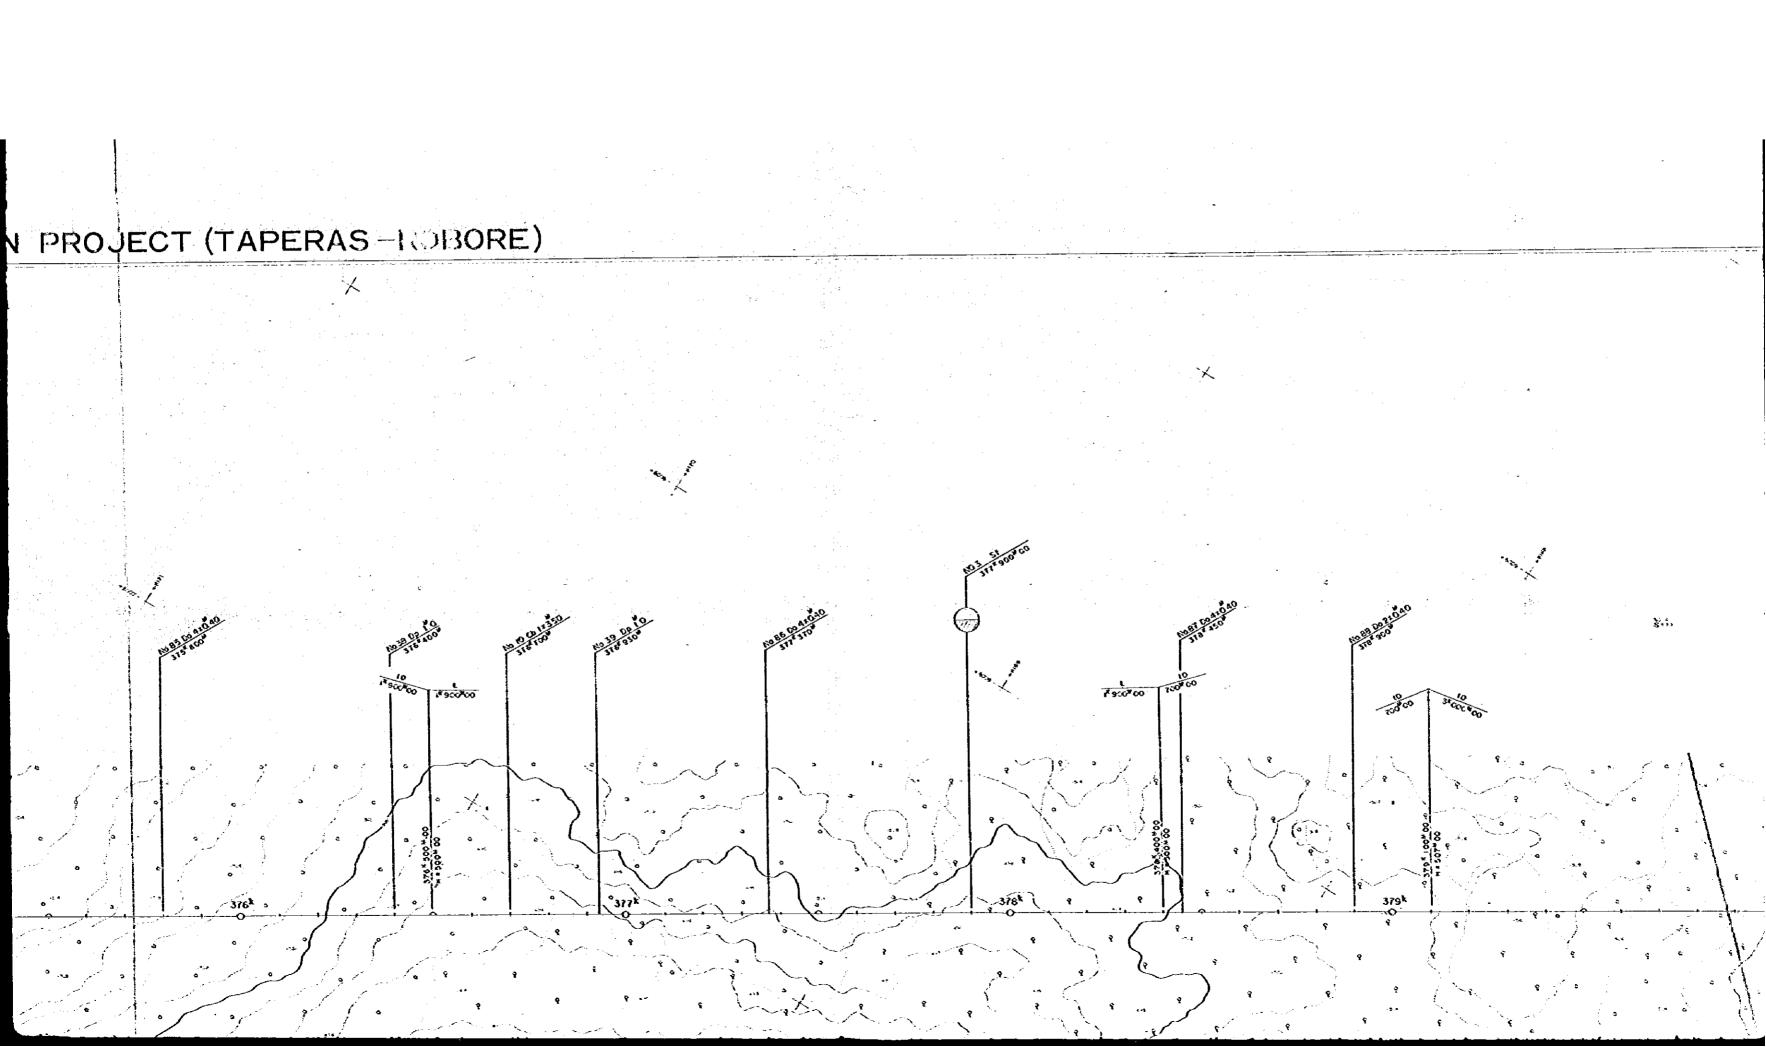

# RAILWAY CONSTRUCTION PROJECT (TAPERAS-ROBORE)

NO.4

MISTELLASEROS f \*>> > 62 4 2 . s HICHOGRAPHI Marketon O CONTOURS AND TRAVERSE POINTS Sinnigh water iss See 2 4 21 0 2 3 5134 Sec. 42. 6 169 5288 93

ENPRESA NACIONAL DE FERROCARRILES
RAILWAY CONSTRUCTION PROJECT EASTERN LEVE
(THEADS REGIZE) RAILWAY PLAN (steet 5 of 12) Executing Enterprise Press by Date Checked by Pate Appeared by Pate
Contracting Enterprise