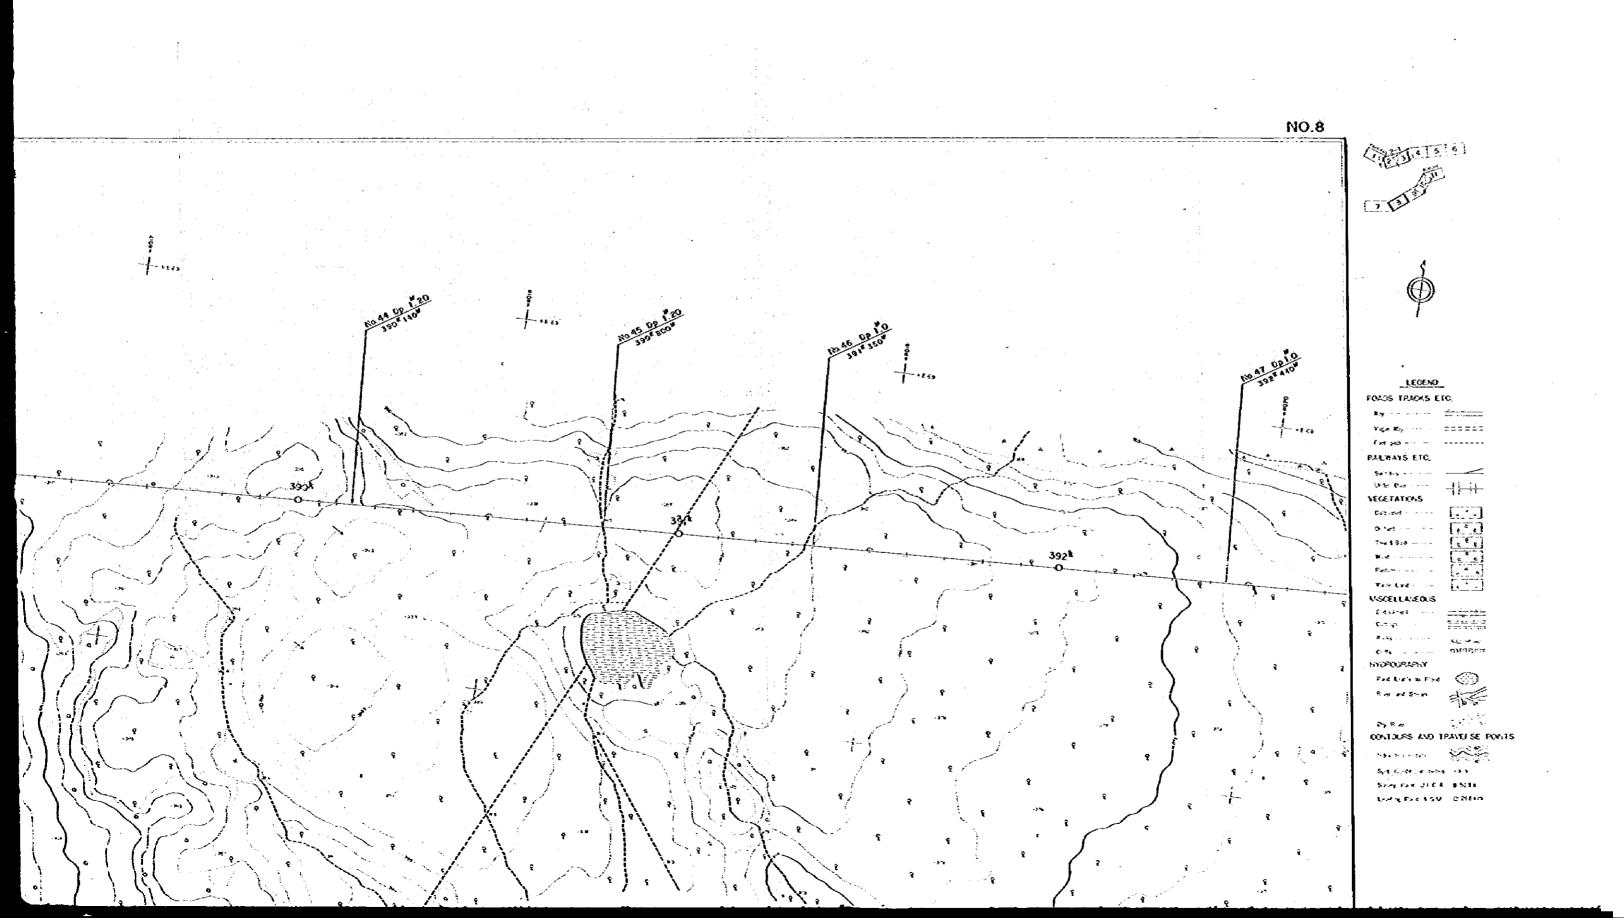

# FEGENO

## ROADS TRACKS ETC.

| <b>F</b> d  |        |
|-------------|--------|
| Yigh Eg ·~  | ====== |
| Fast park   |        |
| ALWAYS ETC. |        |

| 12-5            |     |
|-----------------|-----|
| dr C/7          | 111 |
| <b>ETATIONS</b> | 3   |

| Nard         | ا ف |
|--------------|-----|
| a 18.2≻      | 2 P |
| r <b>e</b> — |     |

| WEST CAS     | (                          |
|--------------|----------------------------|
| WSXELLANEOUS |                            |
| Estates      | هائوندۇنىيە<br>مىستىرىيەسى |
| (4.4 ··-     | tan ename                  |
| F>55         | جدات وينه                  |
| 0.25         | حيجيه بتيزله               |
|              |                            |

# HACSOCSTEM

V84 16 V Leding Post 11 151 11 159 11 189 11 191 11 193 85 27

I:5000 BOLIVIA