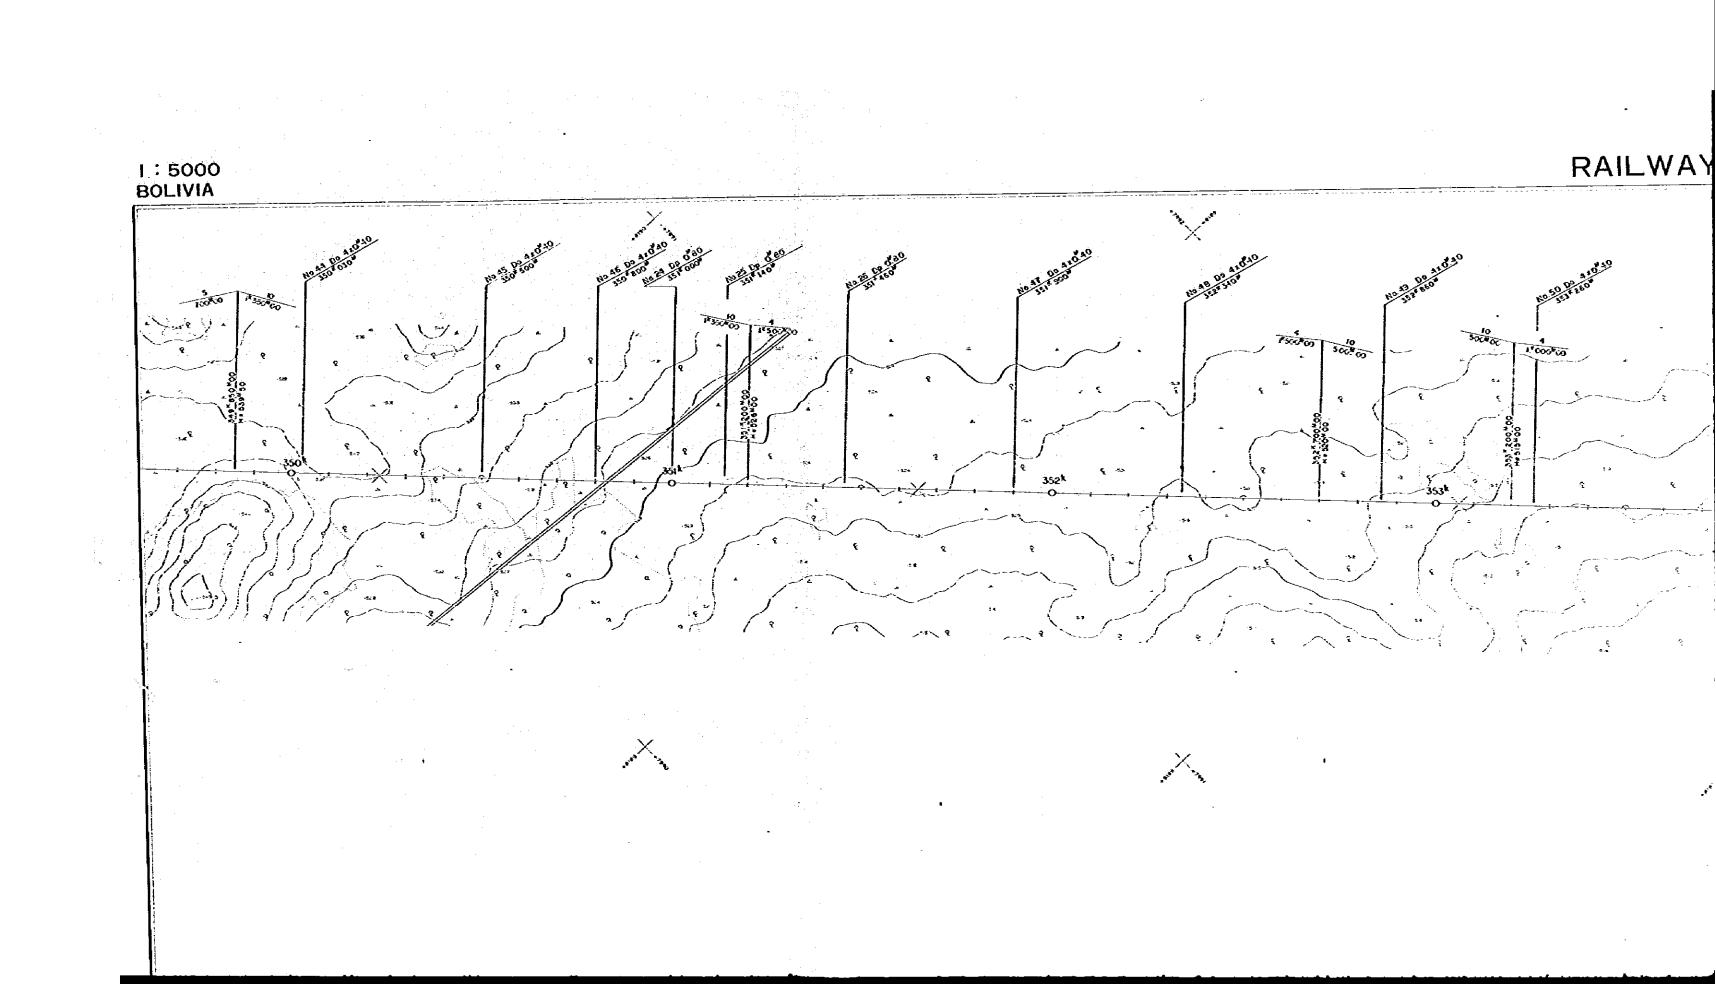

5000 BOLIVIA





















# RAILWAY CONSTRUCTION PROJECT (TAPERAS - ROBORE) $\times$ 18 12 00 210 40 333 000 333"450" $\times$ 16 17 Co FO P. R. Co. R = 1000m 1A = 59'17' T.L = 569'n C.L = 1035'n









# RAILWAY CONSTRUCTION PROJECT (TAPERAS-ROBORE)





NO.4



MISTELLASEROS f \*>> > 62 4 2 . s HICHOGRAPHI Marketon O CONTOURS AND TRAVERSE POINTS Sinnigh water iss See 2 4 21 0 2 3 5134 Sec. 42. 6 169 5288 93

ENPRESA NACIONAL DE FERROCARRILES
RAILWAY CONSTRUCTION PROJECT EASTERN LEVE
(THEADS REGIZE) RAILWAY PLAN (steet 5 of 12) Executing Enterprise Press by Date Checked by Pate Appeared by Pate
Contracting Enterprise

è....

1. Presignate Figs. 1 - 3 of 1250
2. Casted Post Society Jan. 1 - 551
3. Exect Comparison of Comparison
4. Easter Society International Visit Internationa



## RAILWAY CONSTRUCTION PROJECT (TAPERAS - ROBORE)



SCALE 1:5,080 VEIRES





## RAILWAY CONSTRUCTION PROJECT (TAPERAS-ROBORE) 1000 00 1 ECO\*00 1 600 00 150000 R = 1500m IA = 14\*44° TL = 194m Ct = 366m





















NO.7 JAPAN INTERNATIONAL COOPERATION AGENCY









Vsa 16 V Lee'rg Poo! 1L 151 (L 153 1L 13) (L 151 1L 133 65 27



















NO.9 JAPAN INTERNATIONAL COOPERATION AGENCY













NO.10 JAPAN INTERNATIONAL COOPERATION AGENCY