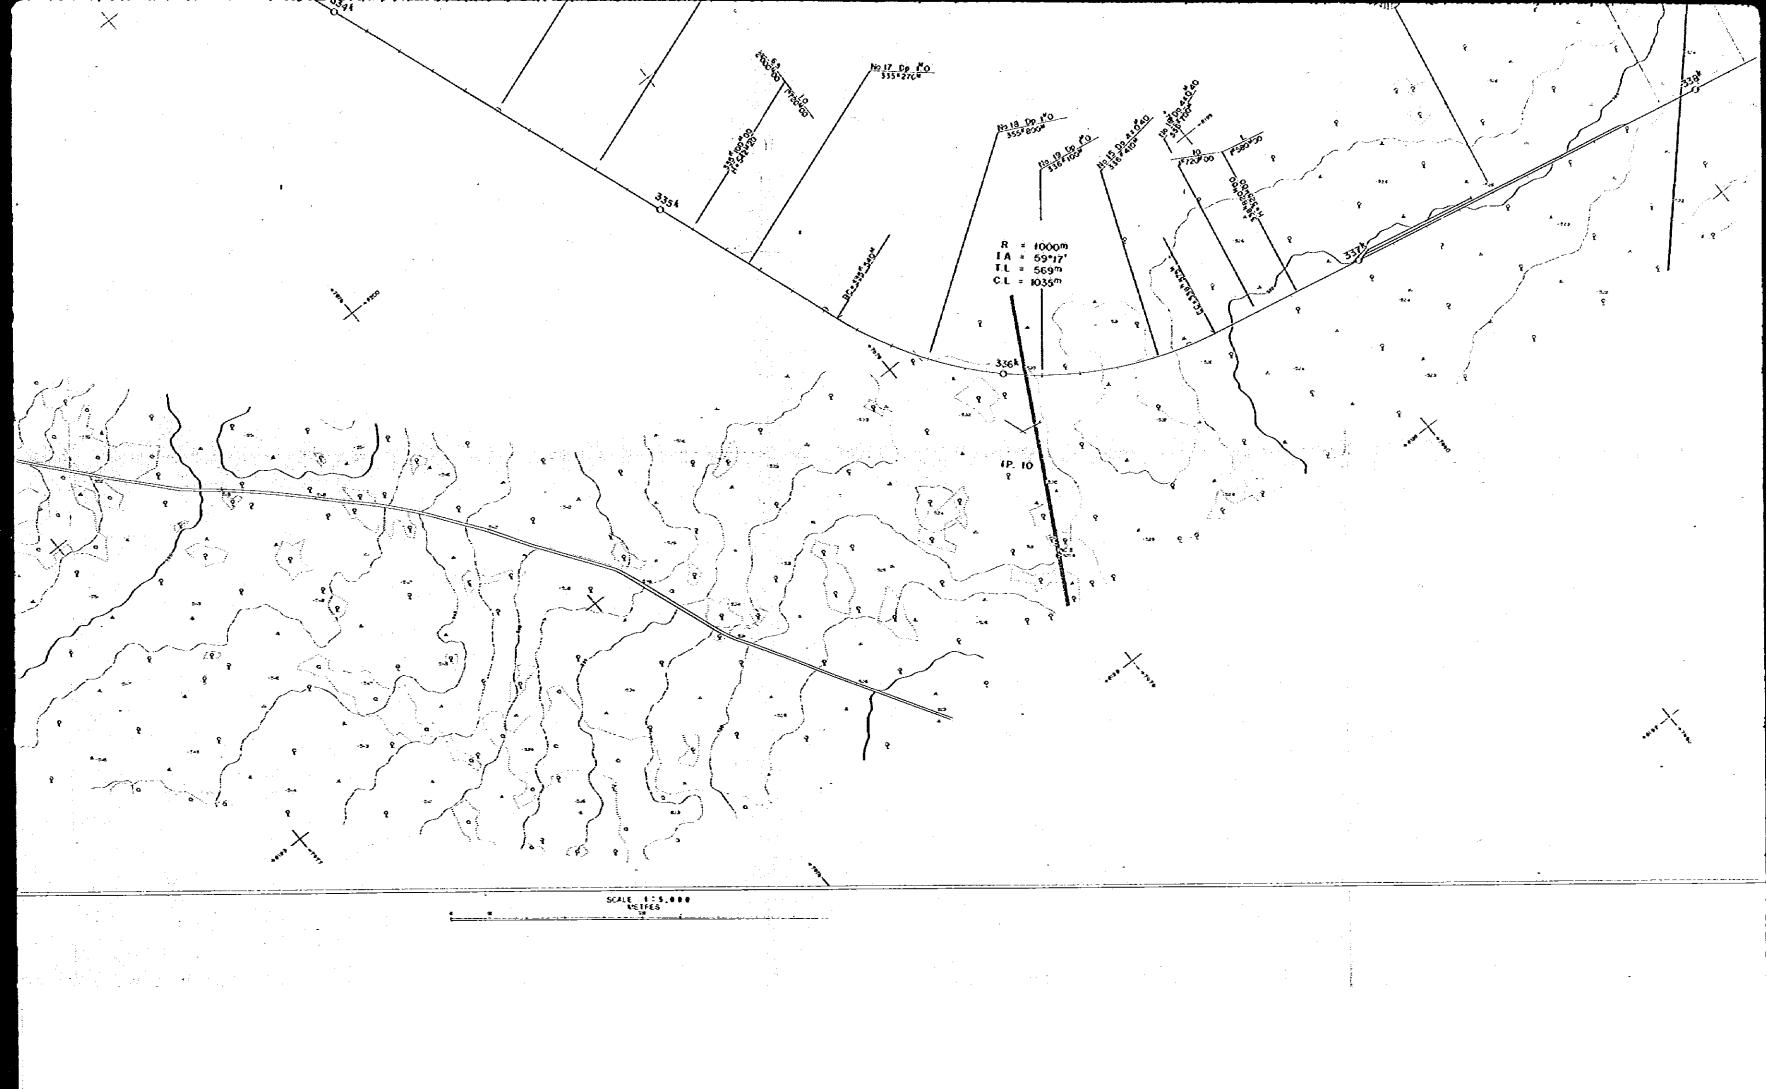

| <b>ETATIONS</b> | 3   |

| Nard         | ا ف |
|--------------|-----|
| a 18.2≻      | 2 P |
| r <b>e</b> — |     |

| WEST CAS     | (                          |
|--------------|----------------------------|
| WSXELLANEOUS |                            |
| Estates      | هائوندۇنىيە<br>مىستىرىيەسى |
| (4.4 ··-     | tan ename                  |
| F>55         | جدات وينه                  |
| 0.25         | حيجيه بتيزله               |
|              |                            |

# HACSOCSTEM























V84 16 V Leding Post 11 151 11 159 11 189 11 191 11 193 85 27

I:5000 BOLIVIA





















# RAILWAY CONSTRUCTION PROJECT (TAPERAS - ROBORE) $\times$ 18 12 00 210 40 333 000 333"450" $\times$ 16 17 Co FO P. R. Co. R = 1000m 1A = 59'17' T.L = 569'n C.L = 1035'n









# RAILWAY CONSTRUCTION PROJECT (TAPERAS-ROBORE)





NO.4



MISTELLASEROS f \*>> > 62 4 2 . s HICHOGRAPHI Marketon O CONTOURS AND TRAVERSE POINTS Sinnigh water iss See 2 4 21 0 2 3 5134 Sec. 42. 6 169 5288 93

ENPRESA NACIONAL DE FERROCARRILES
RAILWAY CONSTRUCTION PROJECT EASTERN LEVE
(THEADS REGIZE) RAILWAY PLAN (steet 5 of 12) Executing Enterprise Press by Date Checked by Pate Appeared by Pate
Contracting Enterprise

è....

1. Presignate Figs. 1 - 3 of 1250
2. Casted Post Society Jan. 1 - 551
3. Exect Comparison of Comparison
4. Easter Society International Visit Internationa



## RAILWAY CONSTRUCTION PROJECT (TAPERAS - ROBORE)



SCALE 1:5,080 VEIRES





## RAILWAY CONSTRUCTION PROJECT (TAPERAS-ROBORE) 1000 00 1 ECO\*00 1 600 00 150000 R = 1500m IA = 14\*44° TL = 194m Ct = 366m