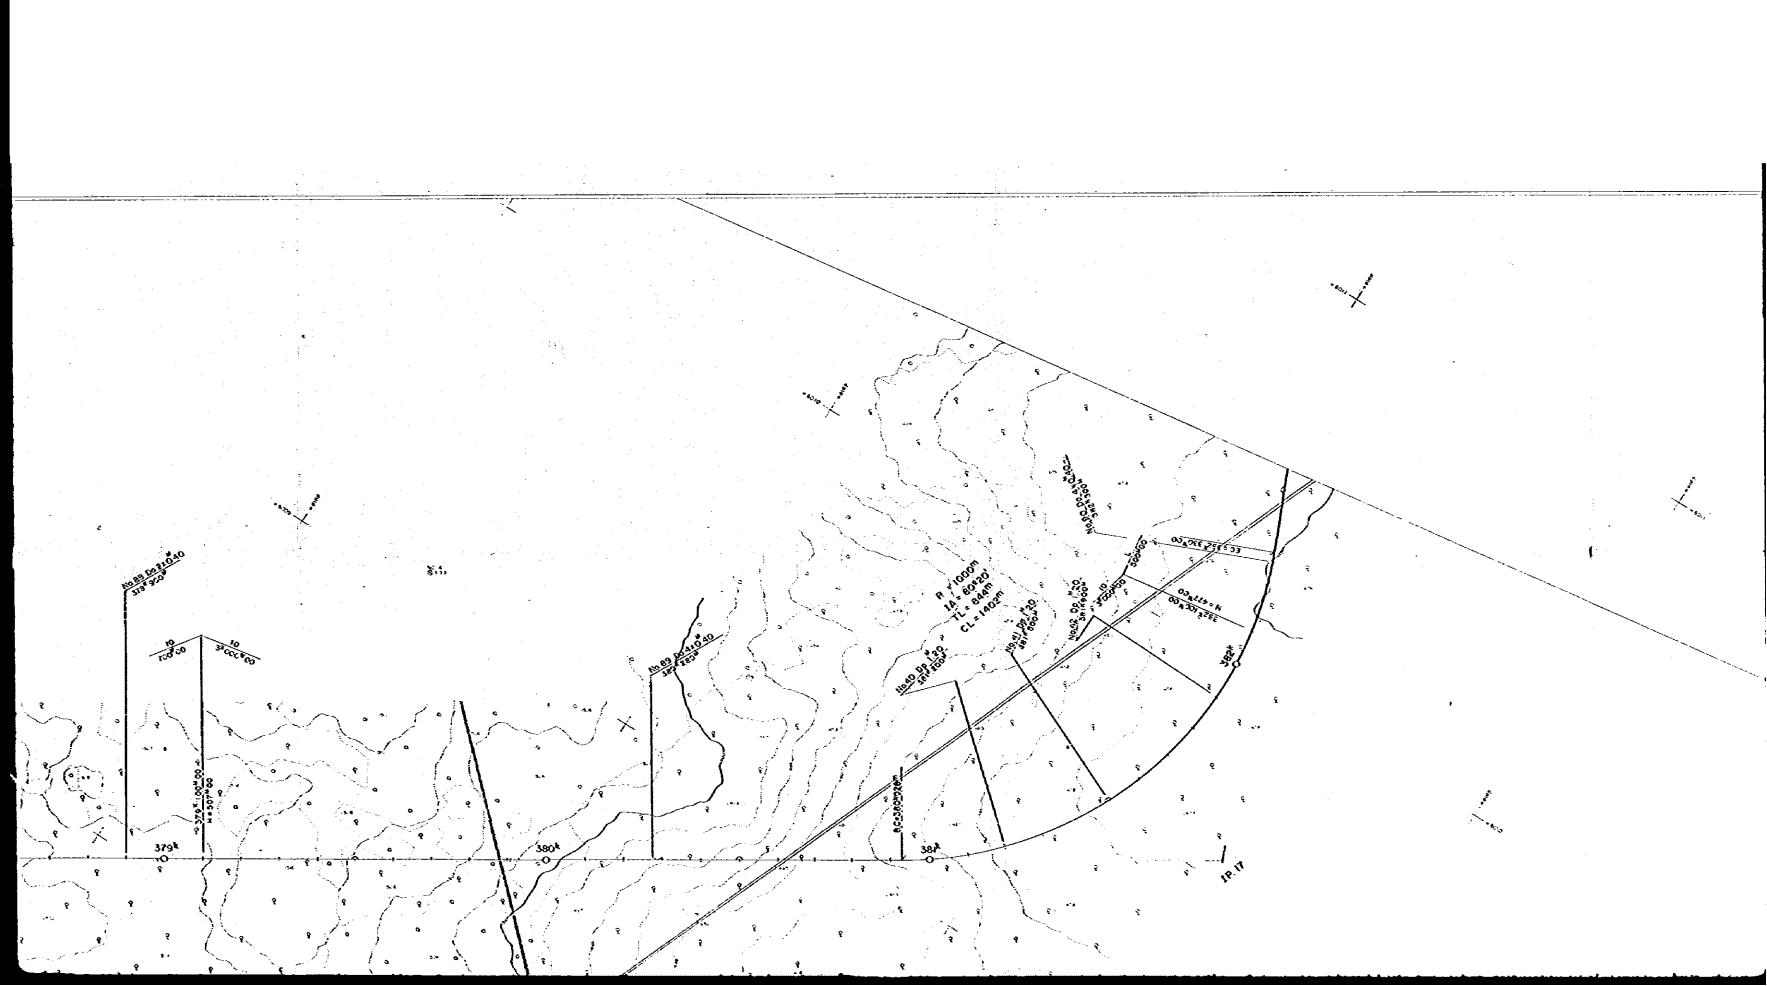

# RAILWAY CONSTRUCTION PROJECT (TAPERAS - ROBORE) $\times$ 18 12 00 210 40 333 000 333"450" $\times$ 16 17 Co FO P. R. Co. R = 1000m 1A = 59'17' T.L = 569'n C.L = 1035'n