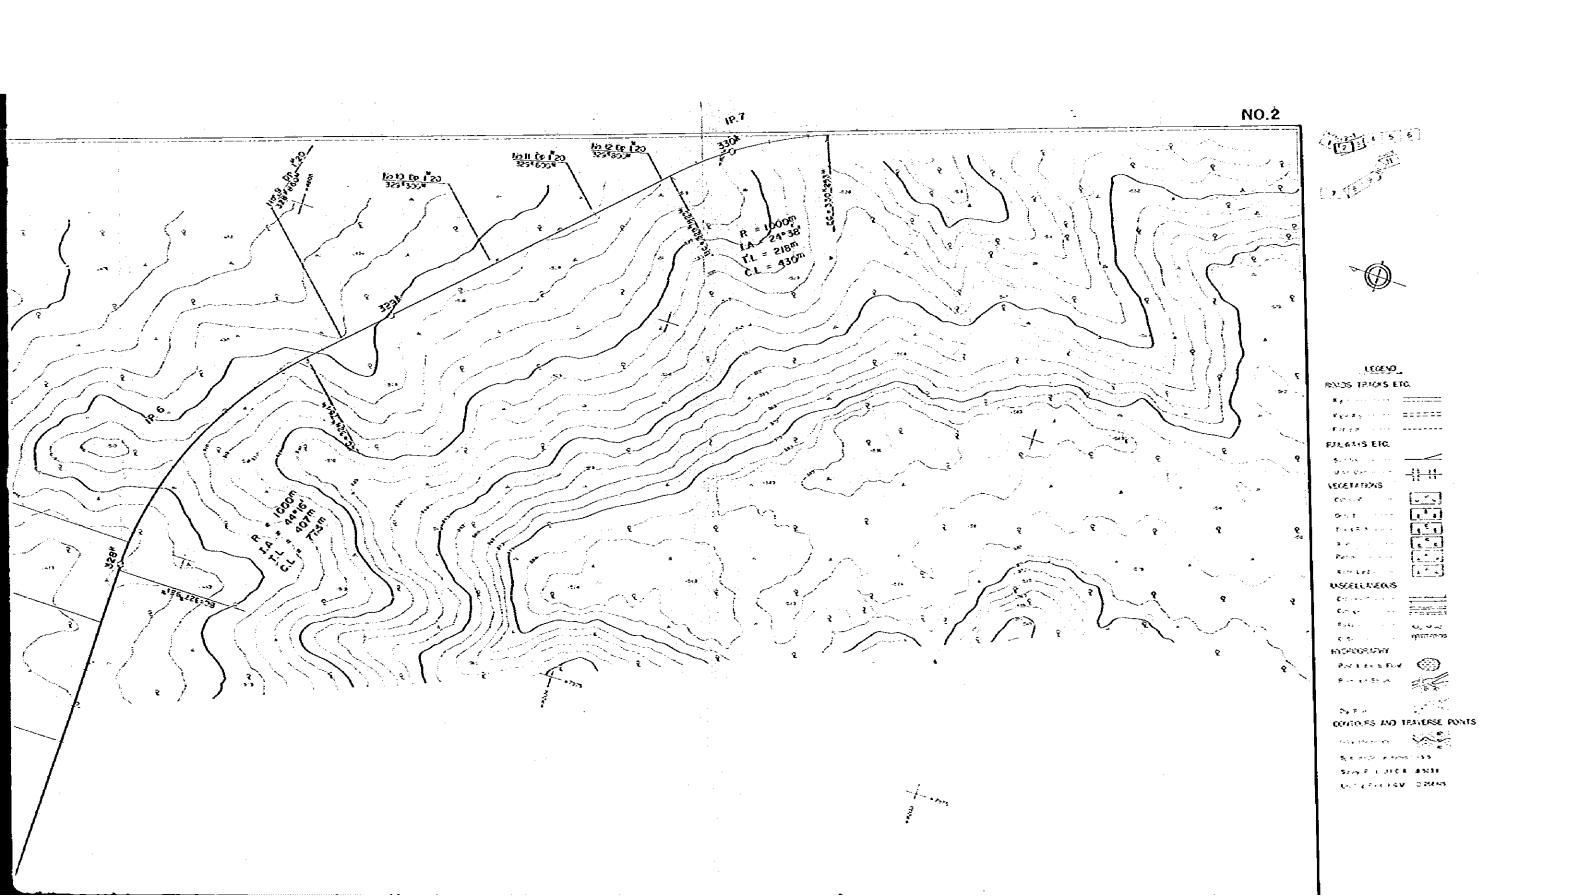

# RAILWAY CONSTRUCTION PROJECT (TAPERAS-ROBORE)

NO.4

MISTELLASEROS f \*>> > 62 4 2 . s HICHOGRAPHI Marketon O CONTOURS AND TRAVERSE POINTS Sinnigh water iss See 2 4 21 0 2 3 5134 Sec. 42. 6 169 5288 93

ENPRESA NACIONAL DE FERROCARRILES
RAILWAY CONSTRUCTION PROJECT EASTERN LEVE
(THEADS REGIZE) RAILWAY PLAN (steet 5 of 12) Executing Enterprise Press by Date Checked by Pate Appeared by Pate
Contracting Enterprise