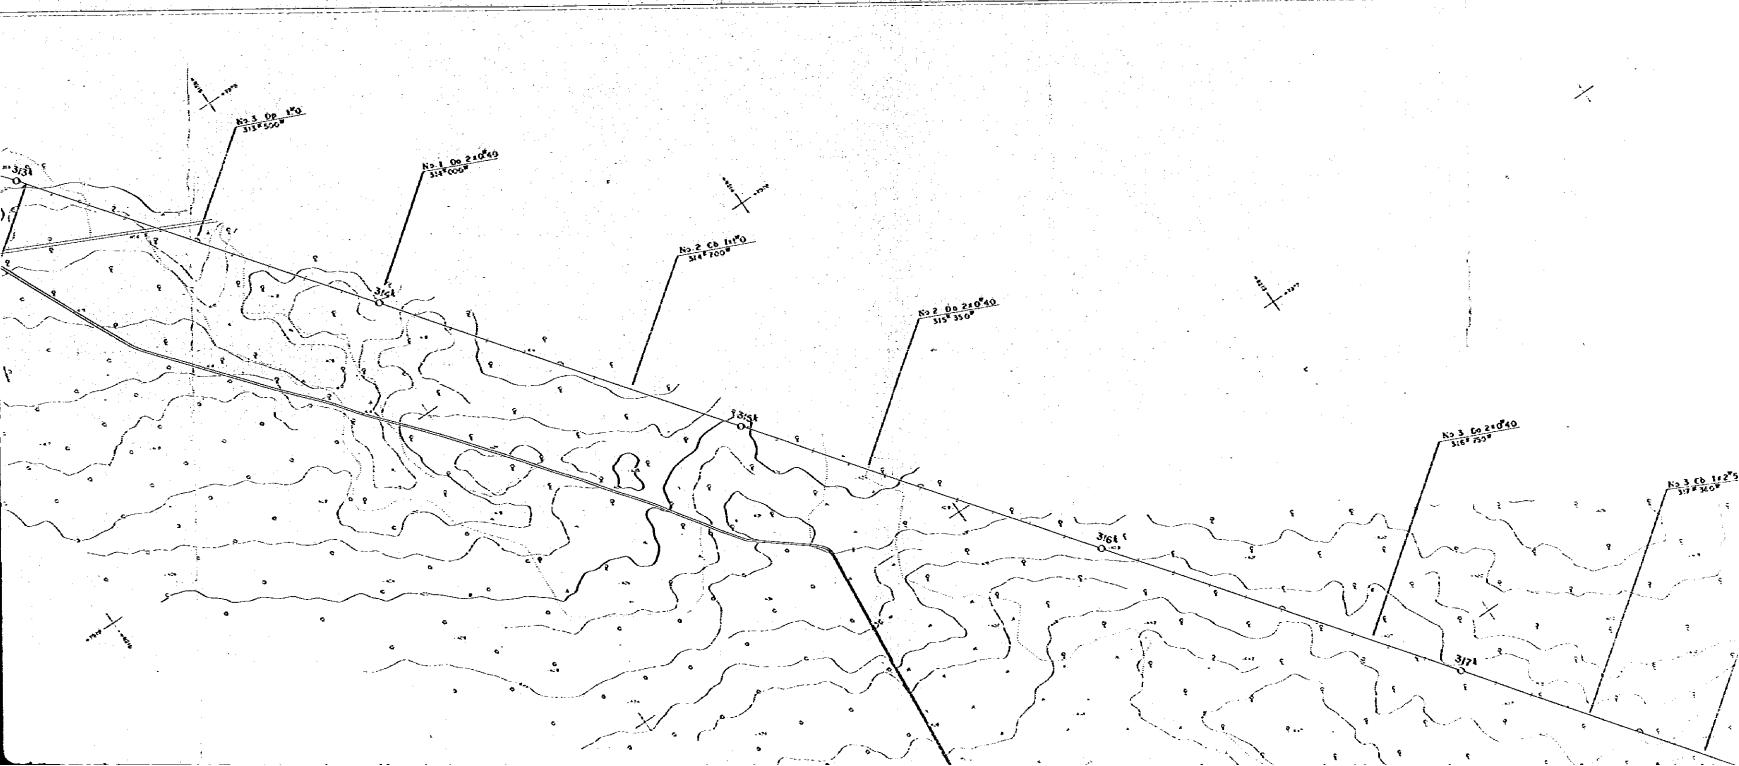

# RAILWAY CONSTRUCTION PROJECT (TAPERAS-ROBORE)

NO.4

MISTELLASEROS f \*>> > 62 4 2 . s HICHOGRAPHI Marketon O CONTOURS AND TRAVERSE POINTS Sinnigh water iss See 2 4 21 0 2 3 5134 Sec. 42. 6 169 5288 93

ENPRESA NACIONAL DE FERROCARRILES
RAILWAY CONSTRUCTION PROJECT EASTERN LEVE
(THEADS REGIZE) RAILWAY PLAN (steet 5 of 12) Executing Enterprise Press by Date Checked by Pate Appeared by Pate
Contracting Enterprise