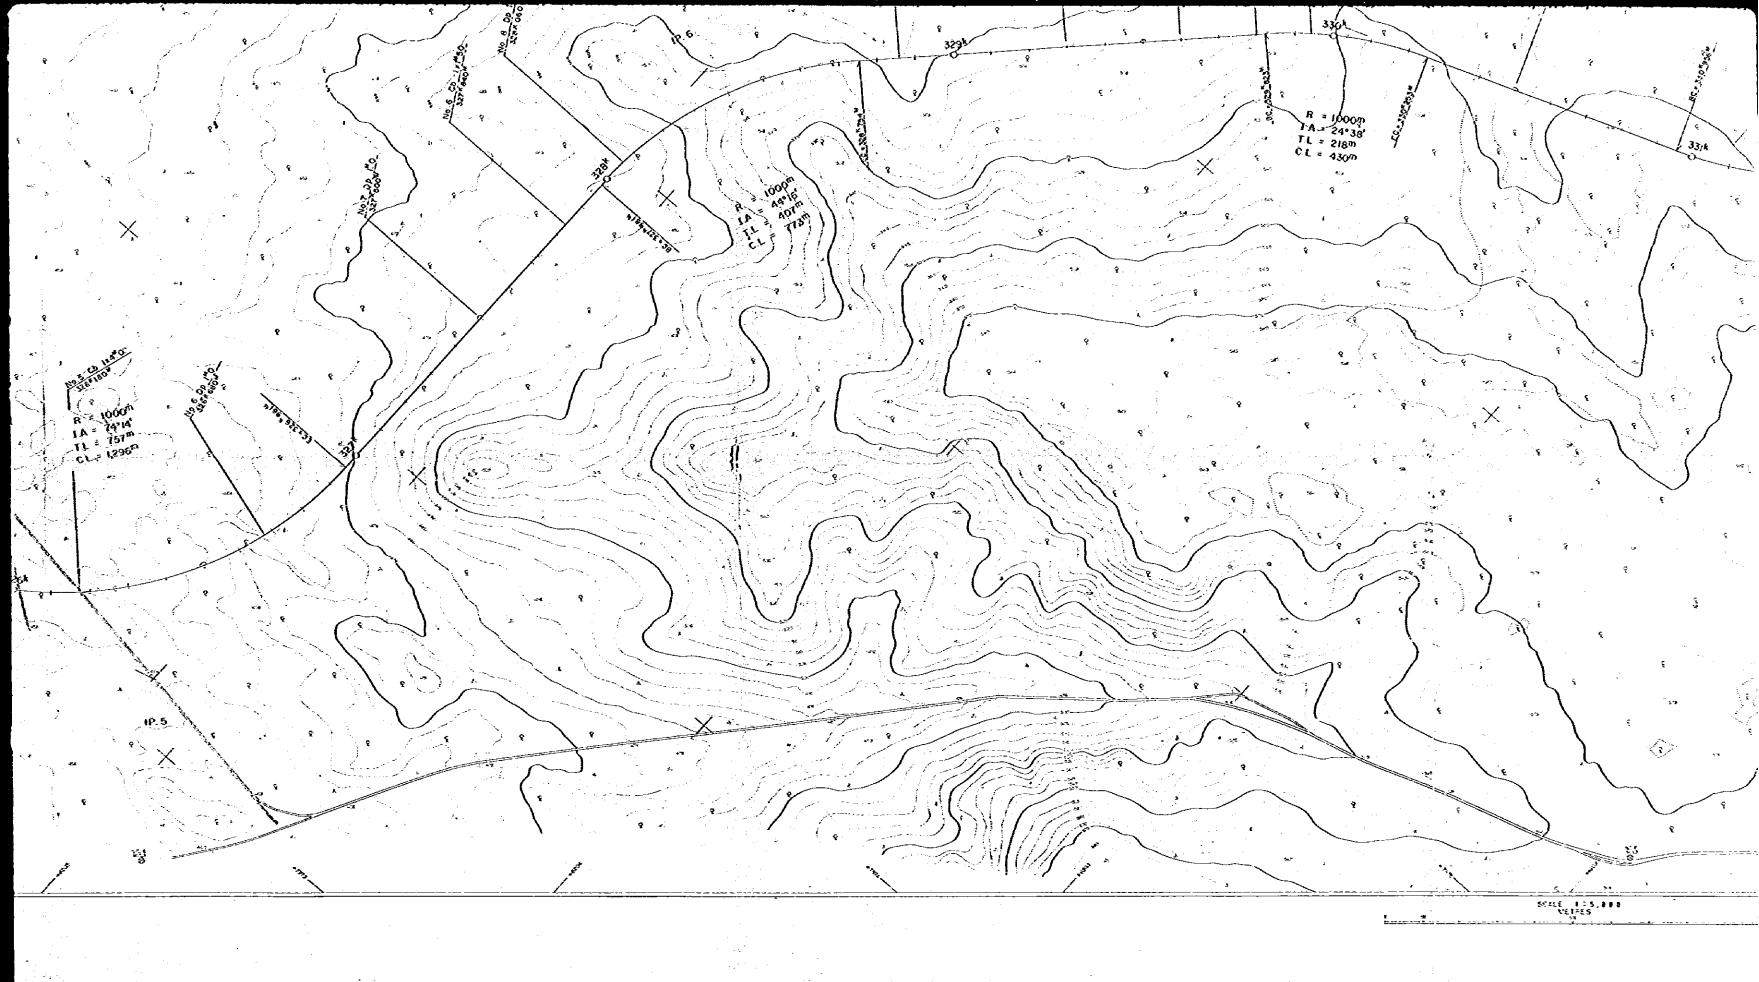

# RAILWAY CONSTRUCTION PROJECT (TAPERAS - ROBORE) $\times$ 18 12 00 210 40 333 000 333"450" $\times$ 16 17 Co FO P. R. Co. R = 1000m 1A = 59'17' T.L = 569'n C.L = 1035'n