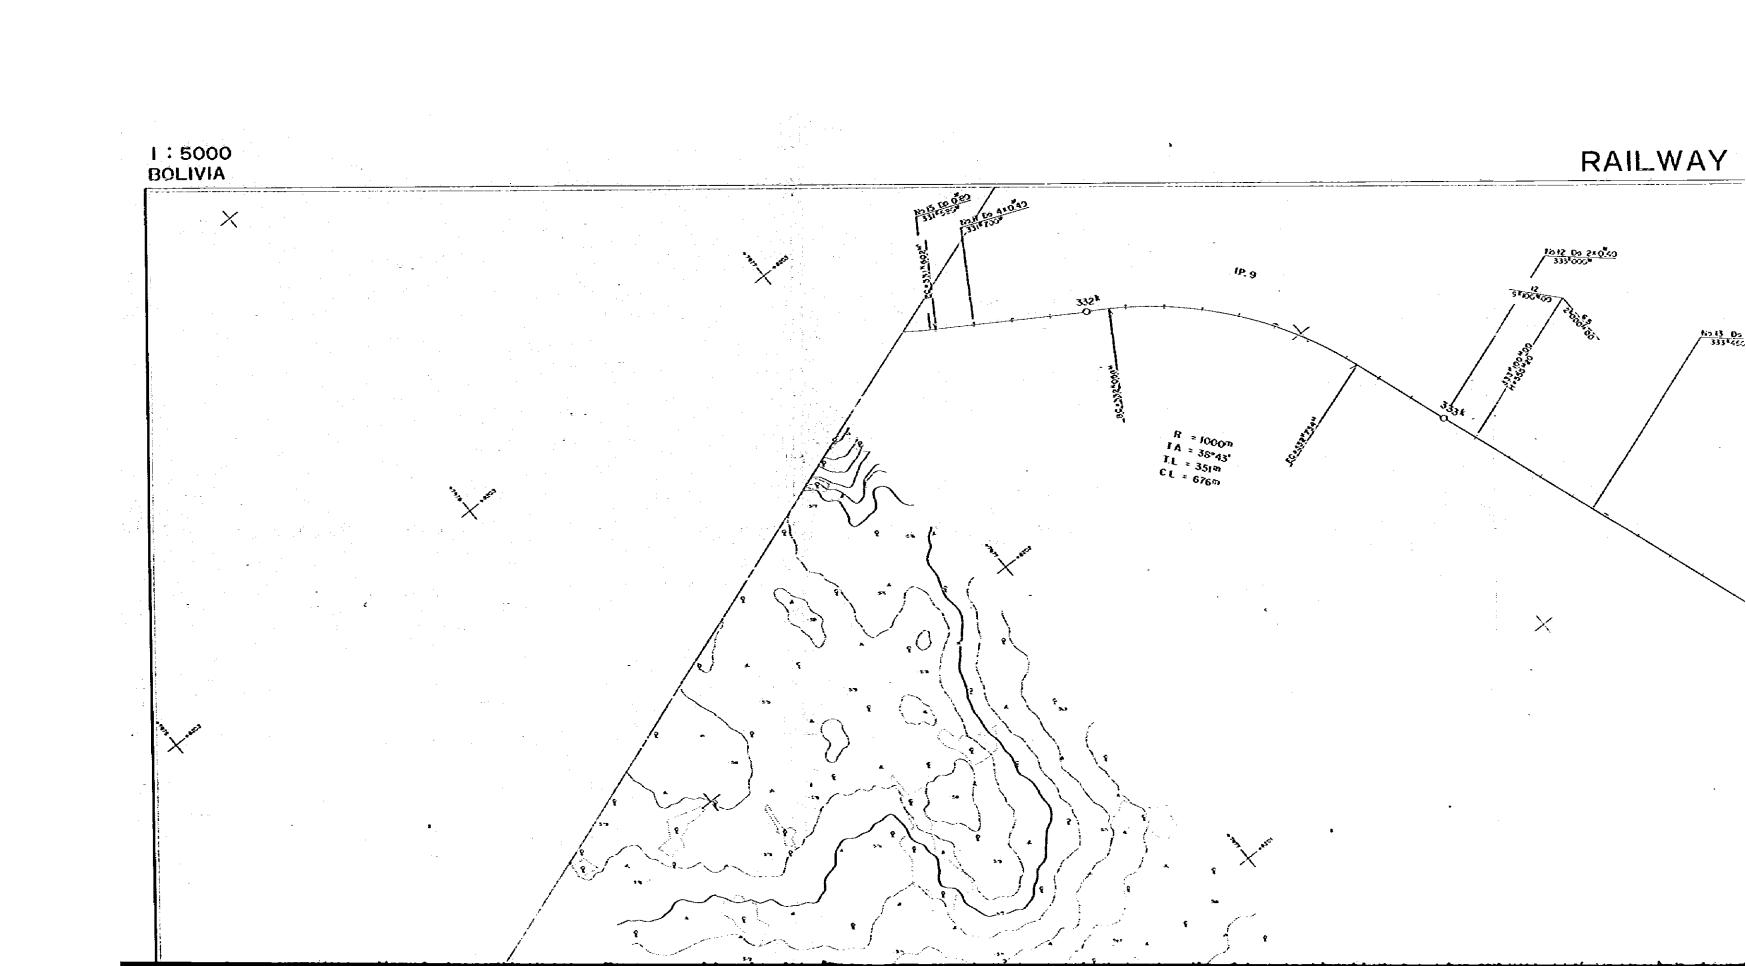

# RAILWAY CONSTRUCTION PROJECT (TAPERAS - ROBORE) $\times$ 18 12 00 210 40 333 000 333"450" $\times$ 16 17 Co FO P. R. Co. R = 1000m 1A = 59'17' T.L = 569'n C.L = 1035'n