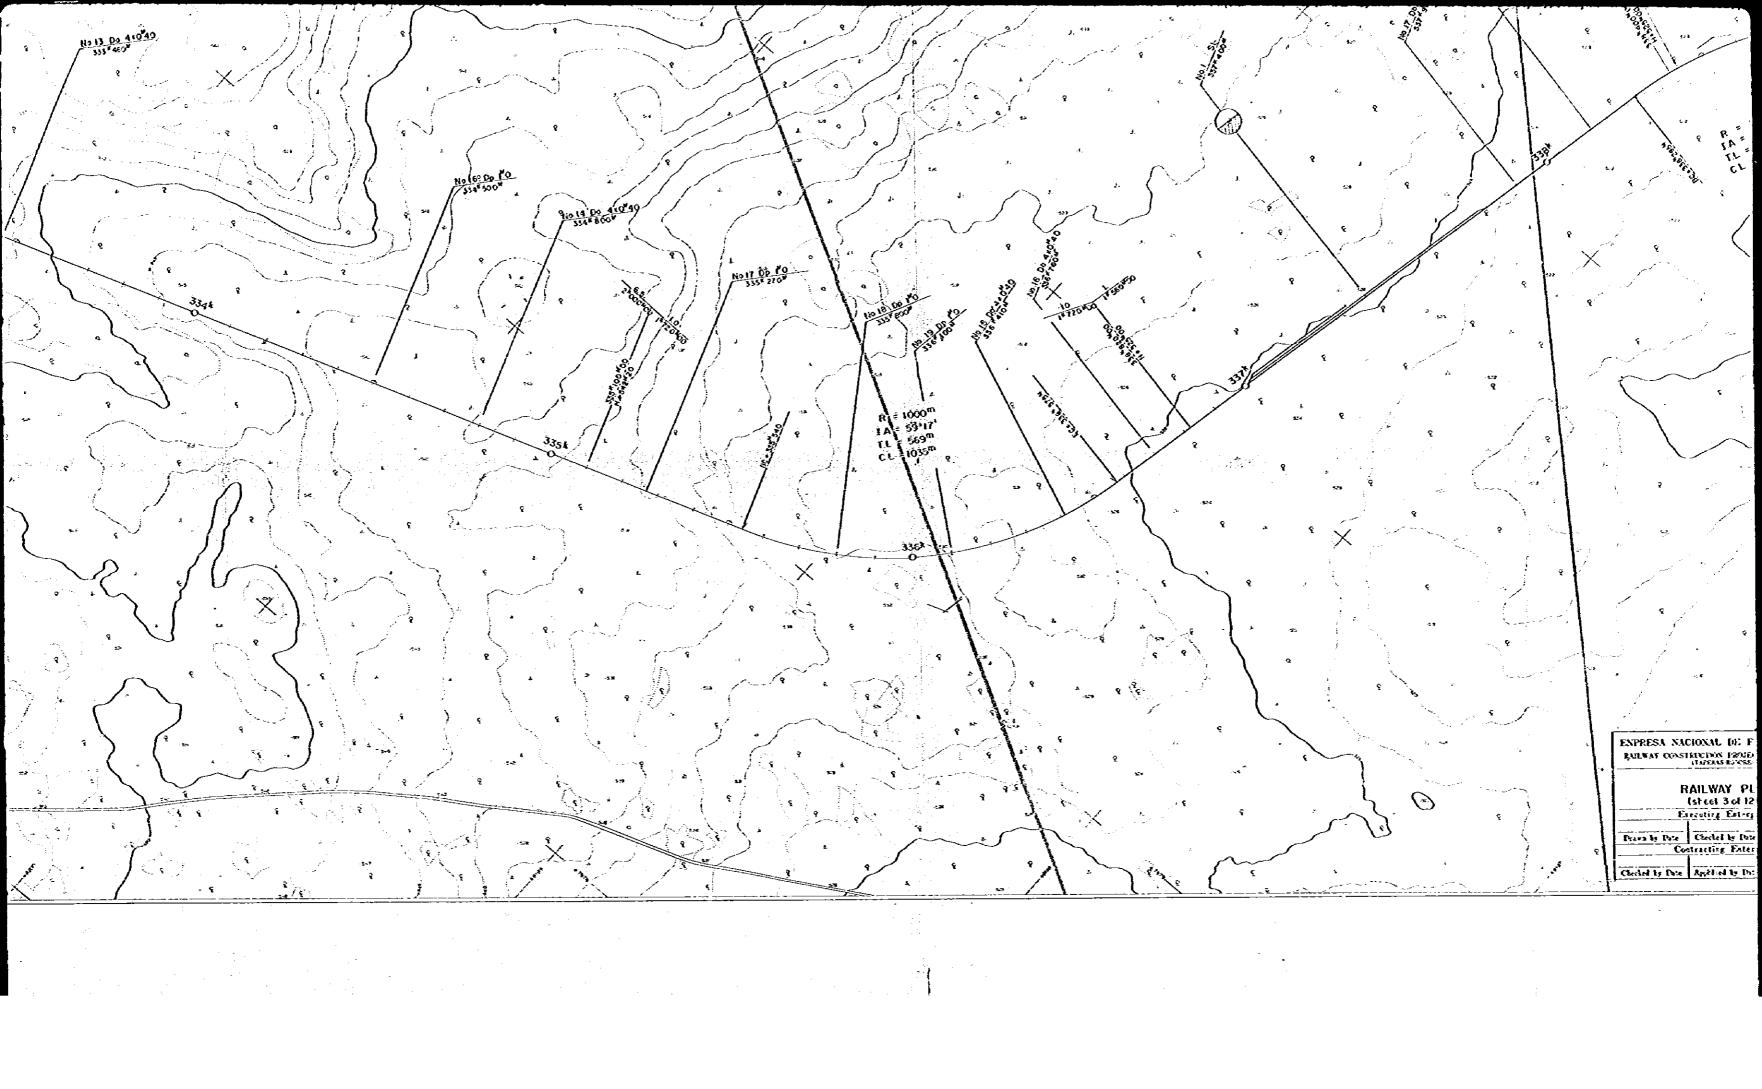

# RAILWAY CONSTRUCTION PROJECT (TAPERAS - ROBORE) $\times$ 18 12 00 210 40 333 000 333"450" $\times$ 16 17 Co FO P. R. Co. R = 1000m 1A = 59'17' T.L = 569'n C.L = 1035'n

# RAILWAY CONSTRUCTION PROJECT (TAPERAS-ROBORE)

NO.4

MISTELLASEROS f \*>> > 62 4 2 . s HICHOGRAPHI Marketon O CONTOURS AND TRAVERSE POINTS Sinnigh water iss See 2 4 21 0 2 3 5134 Sec. 42. 6 169 5288 93

ENPRESA NACIONAL DE FERROCARRILES
RAILWAY CONSTRUCTION PROJECT EASTERN LEVE
(THEADS REGIZE) RAILWAY PLAN (steet 5 of 12) Executing Enterprise Press by Date Checked by Pate Appeared by Pate
Contracting Enterprise