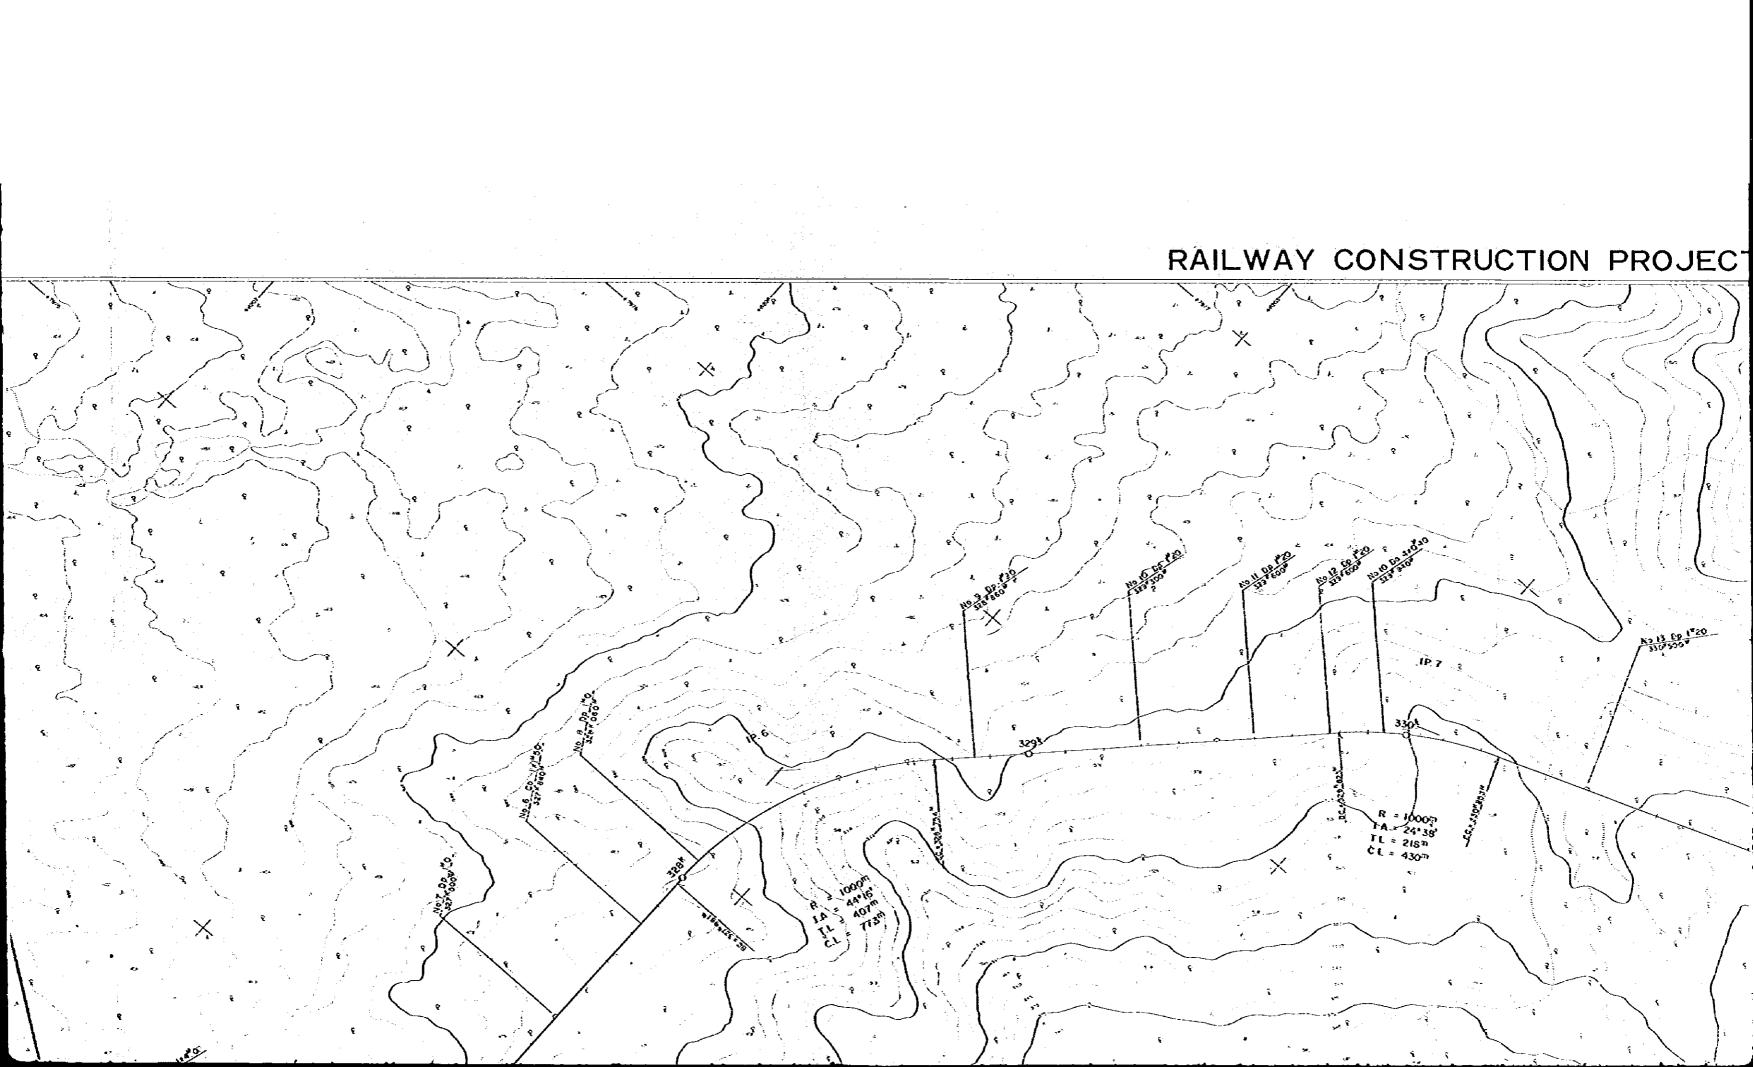

# RAILWAY CONSTRUCTION PROJECT (TAPERAS - ROBORE) $\times$ 18 12 00 210 40 333 000 333"450" $\times$ 16 17 Co FO P. R. Co. R = 1000m 1A = 59'17' T.L = 569'n C.L = 1035'n