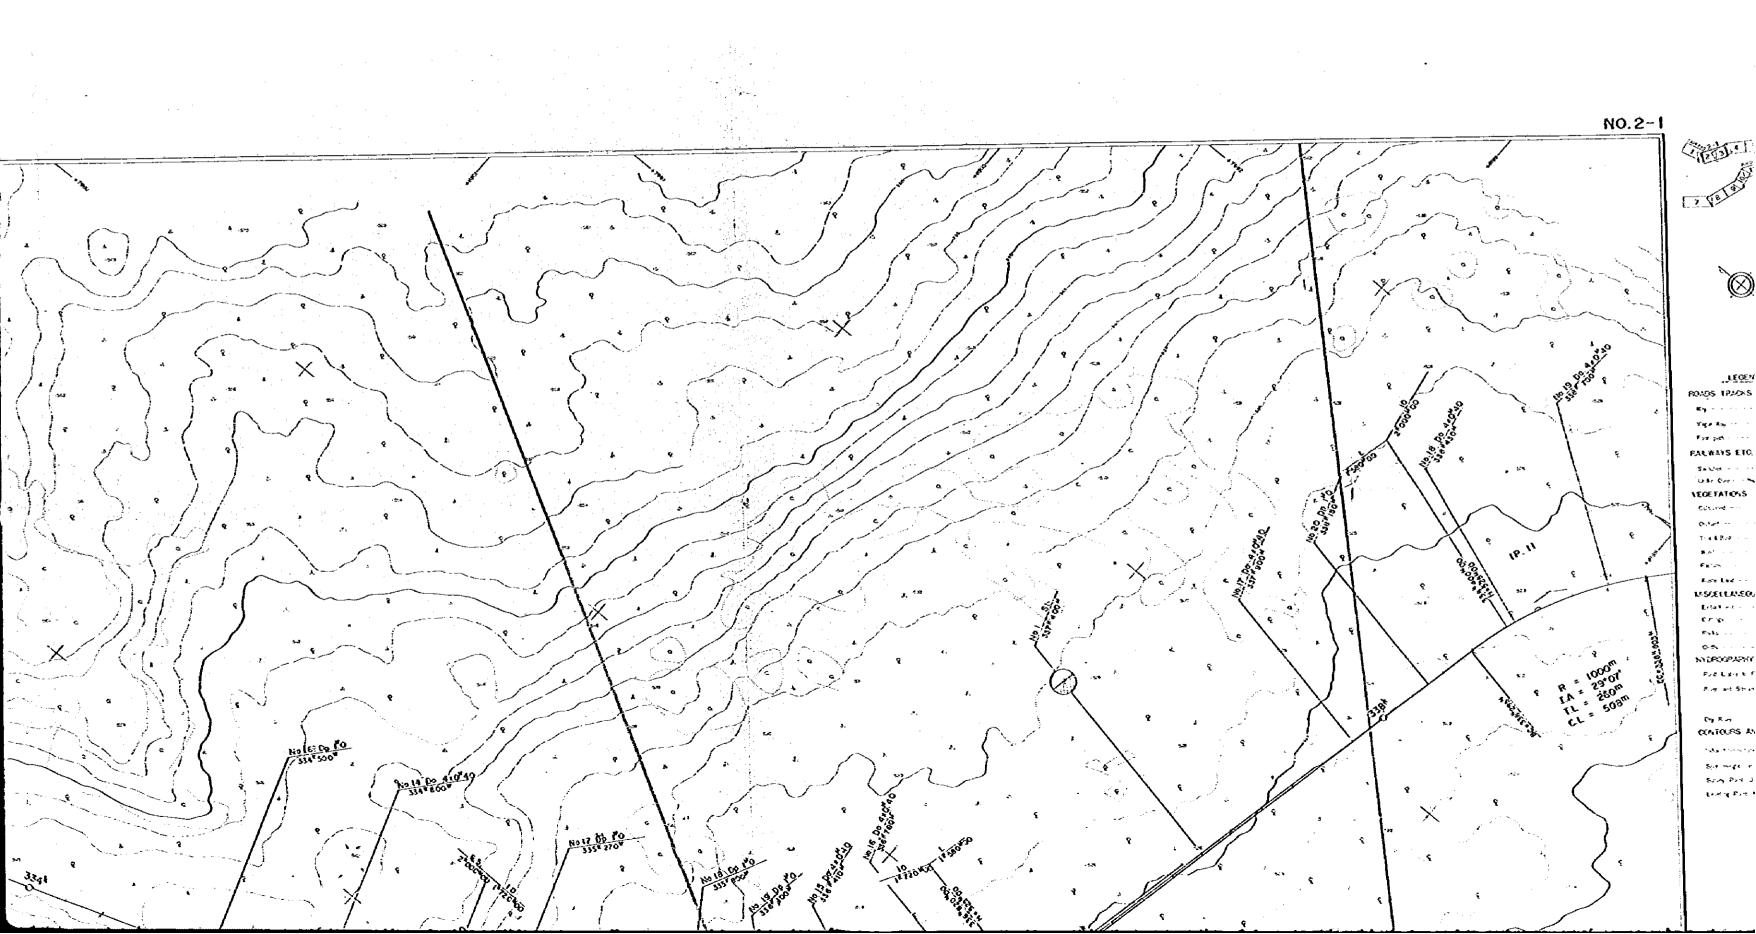

# RAILWAY CONSTRUCTION PROJECT (TAPERAS-ROBORE)

NO.4

MISTELLASEROS f \*>> > 62 4 2 . s HICHOGRAPHI Marketon O CONTOURS AND TRAVERSE POINTS Sinnigh water iss See 2 4 21 0 2 3 5134 Sec. 42. 6 169 5288 93

ENPRESA NACIONAL DE FERROCARRILES
RAILWAY CONSTRUCTION PROJECT EASTERN LEVE
(THEADS REGIZE) RAILWAY PLAN (steet 5 of 12) Executing Enterprise Press by Date Checked by Pate Appeared by Pate
Contracting Enterprise