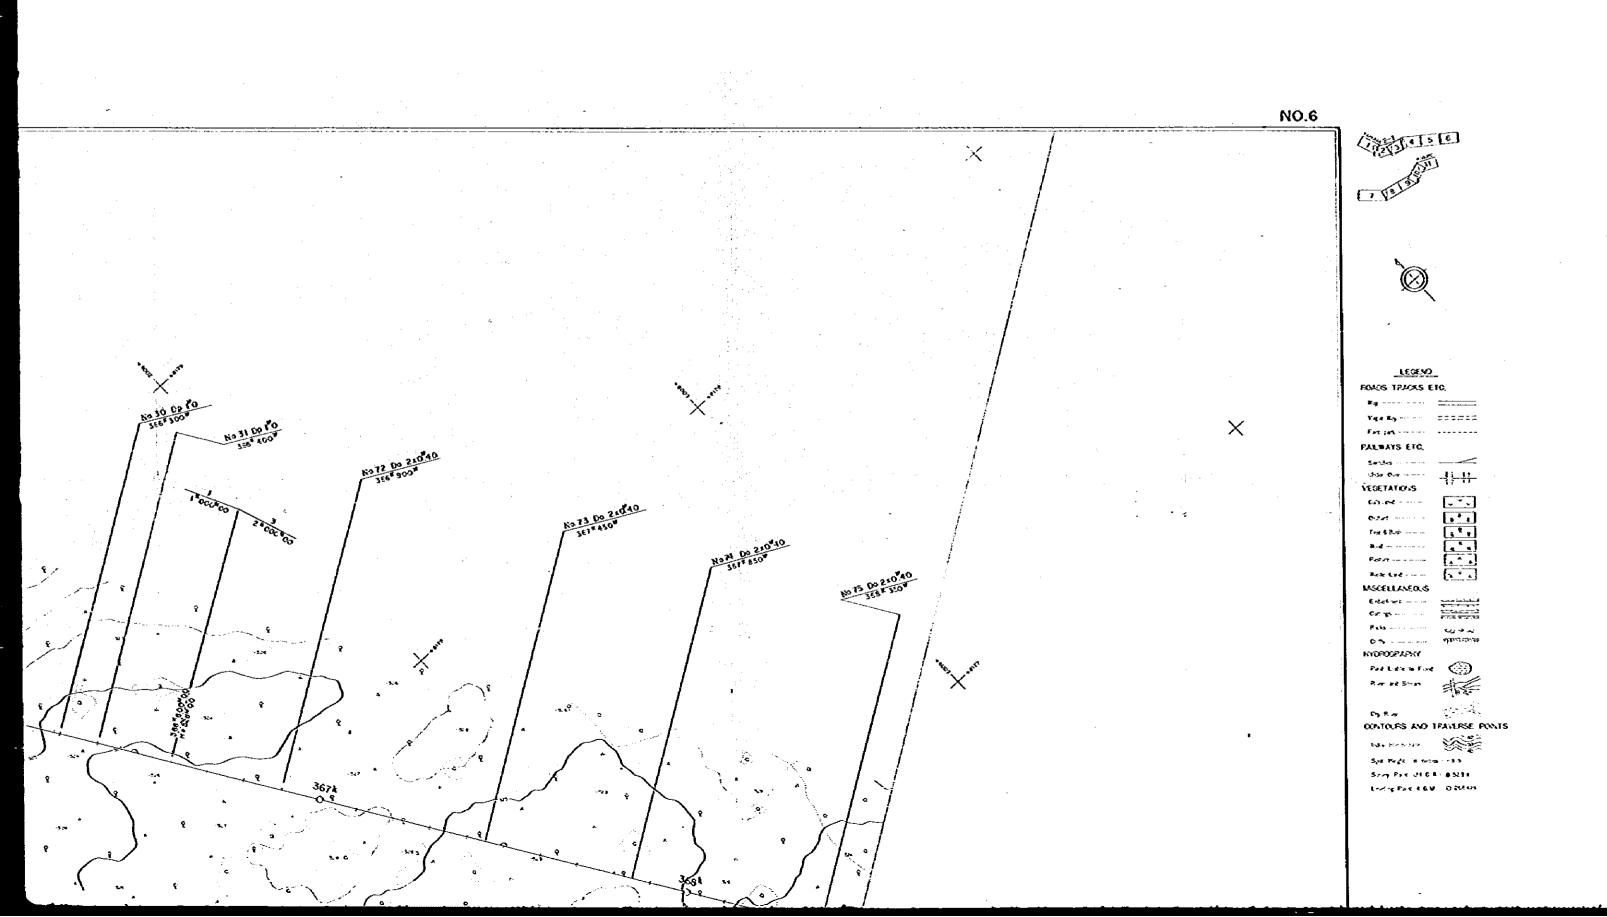

# RAILWAY CONSTRUCTION PROJECT (TAPERAS-ROBORE)

NO.4

MISTELLASEROS f \*>> > 62 4 2 . s HICHOGRAPHI Marketon O CONTOURS AND TRAVERSE POINTS Sinnigh water iss See 2 4 21 0 2 3 5134 Sec. 42. 6 169 5288 93

ENPRESA NACIONAL DE FERROCARRILES
RAILWAY CONSTRUCTION PROJECT EASTERN LEVE
(THEADS REGIZE) RAILWAY PLAN (steet 5 of 12) Executing Enterprise Press by Date Checked by Pate Appeared by Pate
Contracting Enterprise