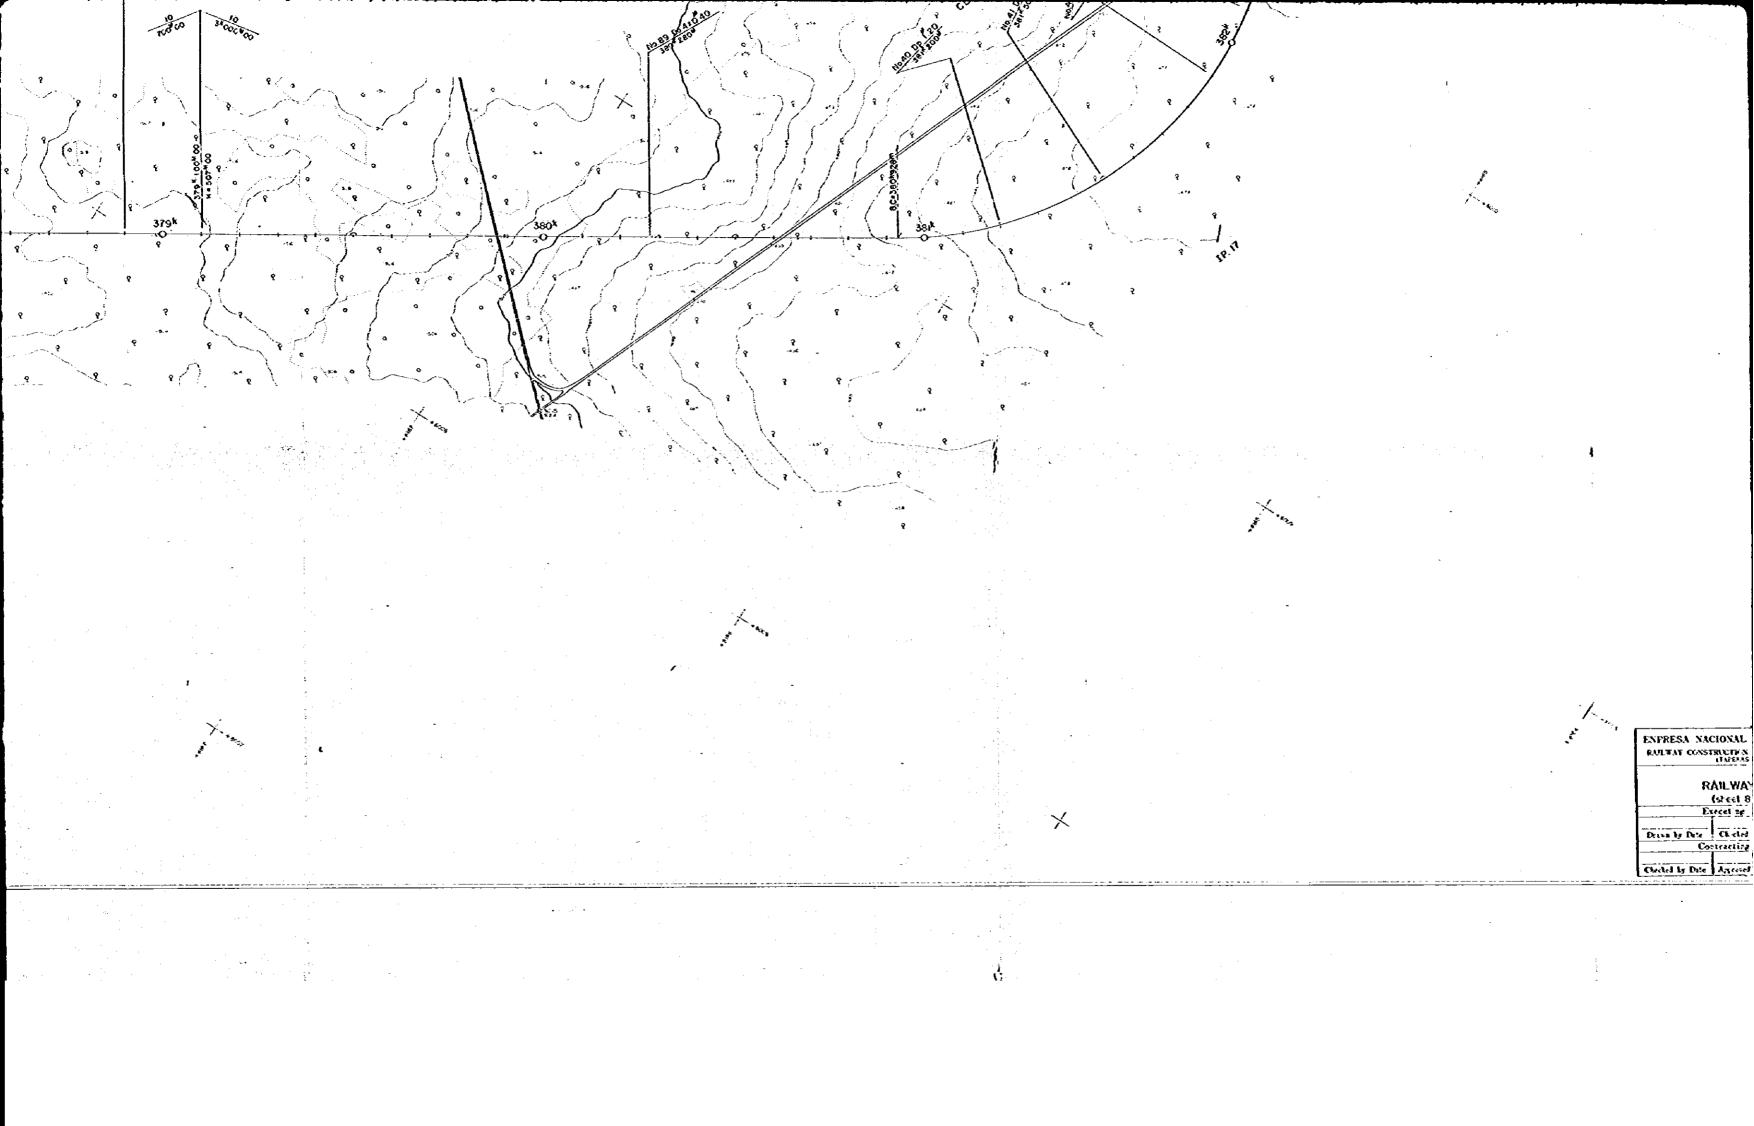

# RAILWAY CONSTRUCTION PROJECT (TAPERAS-ROBORE)

NO.4

MISTELLASEROS f \*>> > 62 4 2 . s HICHOGRAPHI Marketon O CONTOURS AND TRAVERSE POINTS Sinnigh water iss See 2 4 21 0 2 3 5134 Sec. 42. 6 169 5288 93

ENPRESA NACIONAL DE FERROCARRILES
RAILWAY CONSTRUCTION PROJECT EASTERN LEVE
(THEADS REGIZE) RAILWAY PLAN (steet 5 of 12) Executing Enterprise Press by Date Checked by Pate Appeared by Pate
Contracting Enterprise