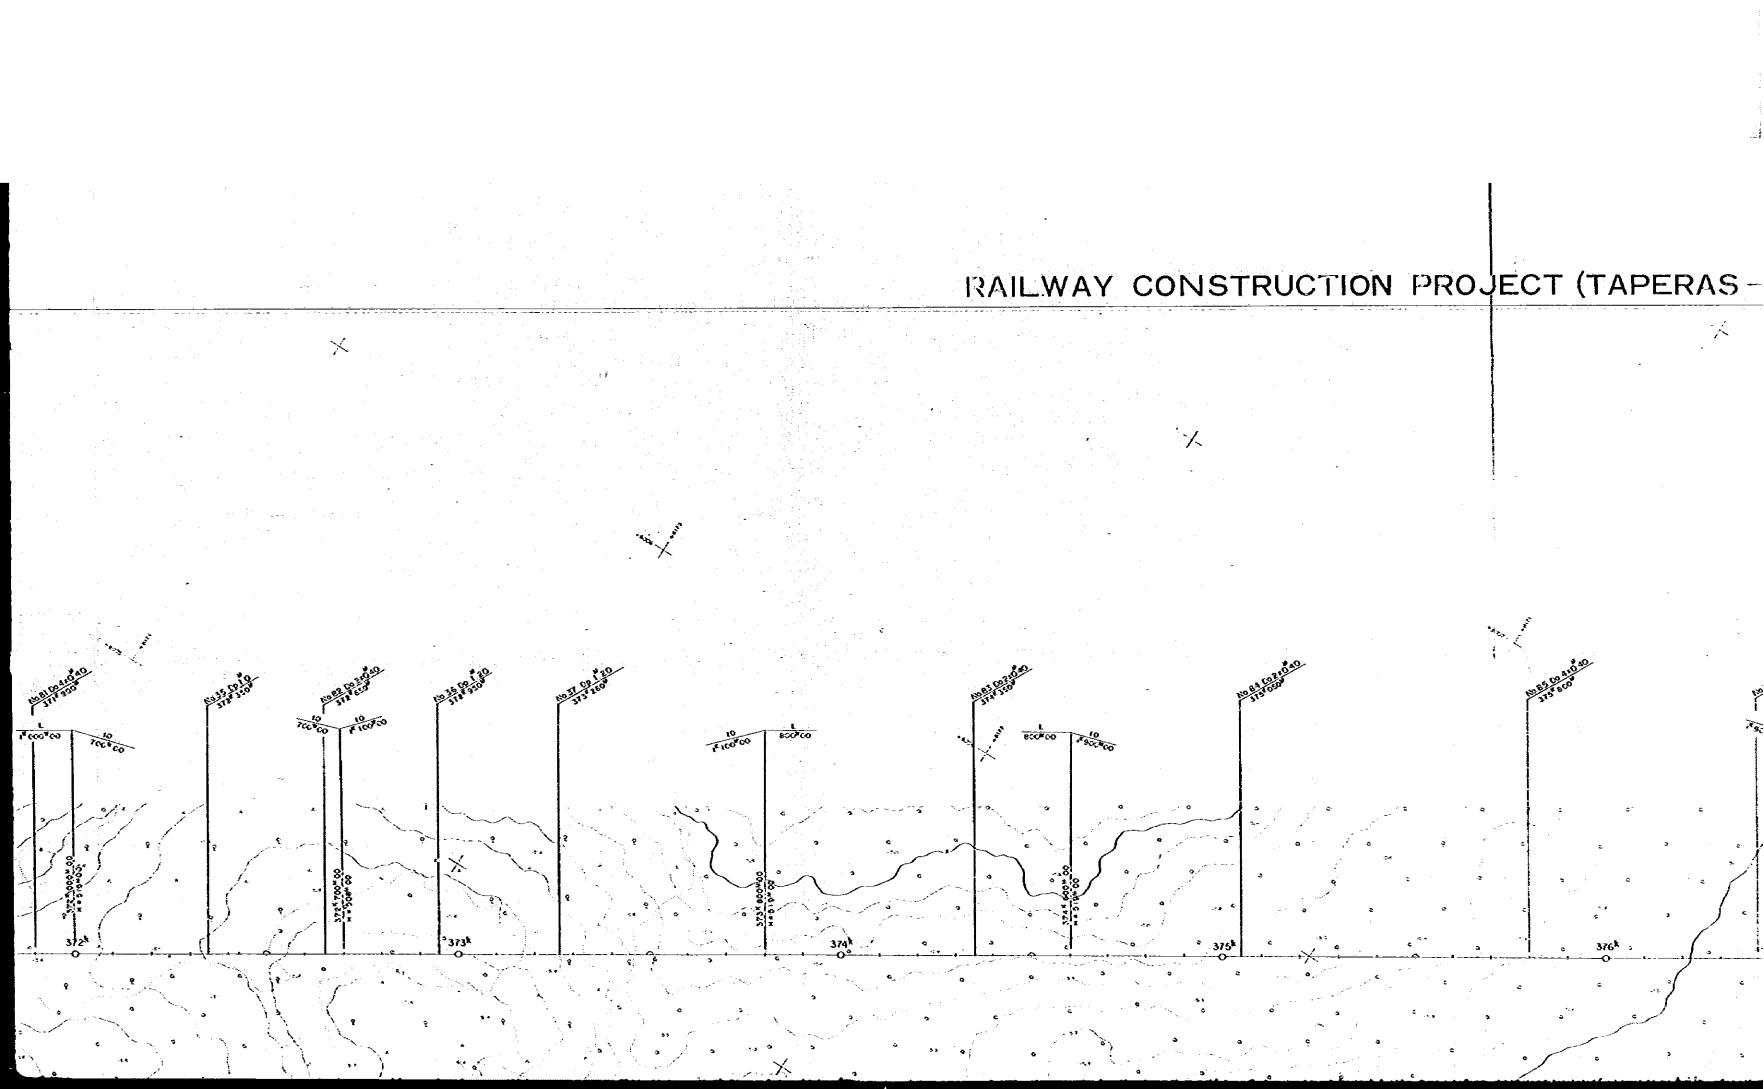

WAY CONSTRUCTION PROJECT (TAPERAS-ROBORE)





NO.4



MISTELLASEROS f \*>> > 62 4 2 . s HICHOGRAPHI Marketon O CONTOURS AND TRAVERSE POINTS Sinnigh water iss See 2 4 21 0 2 3 5134 Sec. 42. 6 169 5288 93

ENPRESA NACIONAL DE FERROCARRILES
RAILWAY CONSTRUCTION PROJECT EASTERN LEVE
(THEADS REGIZE) RAILWAY PLAN (steet 5 of 12) Executing Enterprise Press by Date Checked by Pate Appeared by Pate
Contracting Enterprise

è....

1. Presignate Figs. 1 - 3 of 1250
2. Casted Post Society Jan. 1 - 551
3. Exect Comparison of Comparison
4. Easter Society International Visit Internationa



## RAILWAY CONSTRUCTION PROJECT (TAPERAS - ROBORE)



SCALE 1:5,080 VEIRES





## RAILWAY CONSTRUCTION PROJECT (TAPERAS-ROBORE) 1000 00 1 ECO\*00 1 600 00 150000 R = 1500m IA = 14\*44° TL = 194m Ct = 366m





















NO.7 JAPAN INTERNATIONAL COOPERATION AGENCY









Vsa 16 V Lee'rg Poo! 1L 151 (L 153 1L 13) (L 151 1L 133 65 27



















NO.9 JAPAN INTERNATIONAL COOPERATION AGENCY













NO.10 JAPAN INTERNATIONAL COOPERATION AGENCY