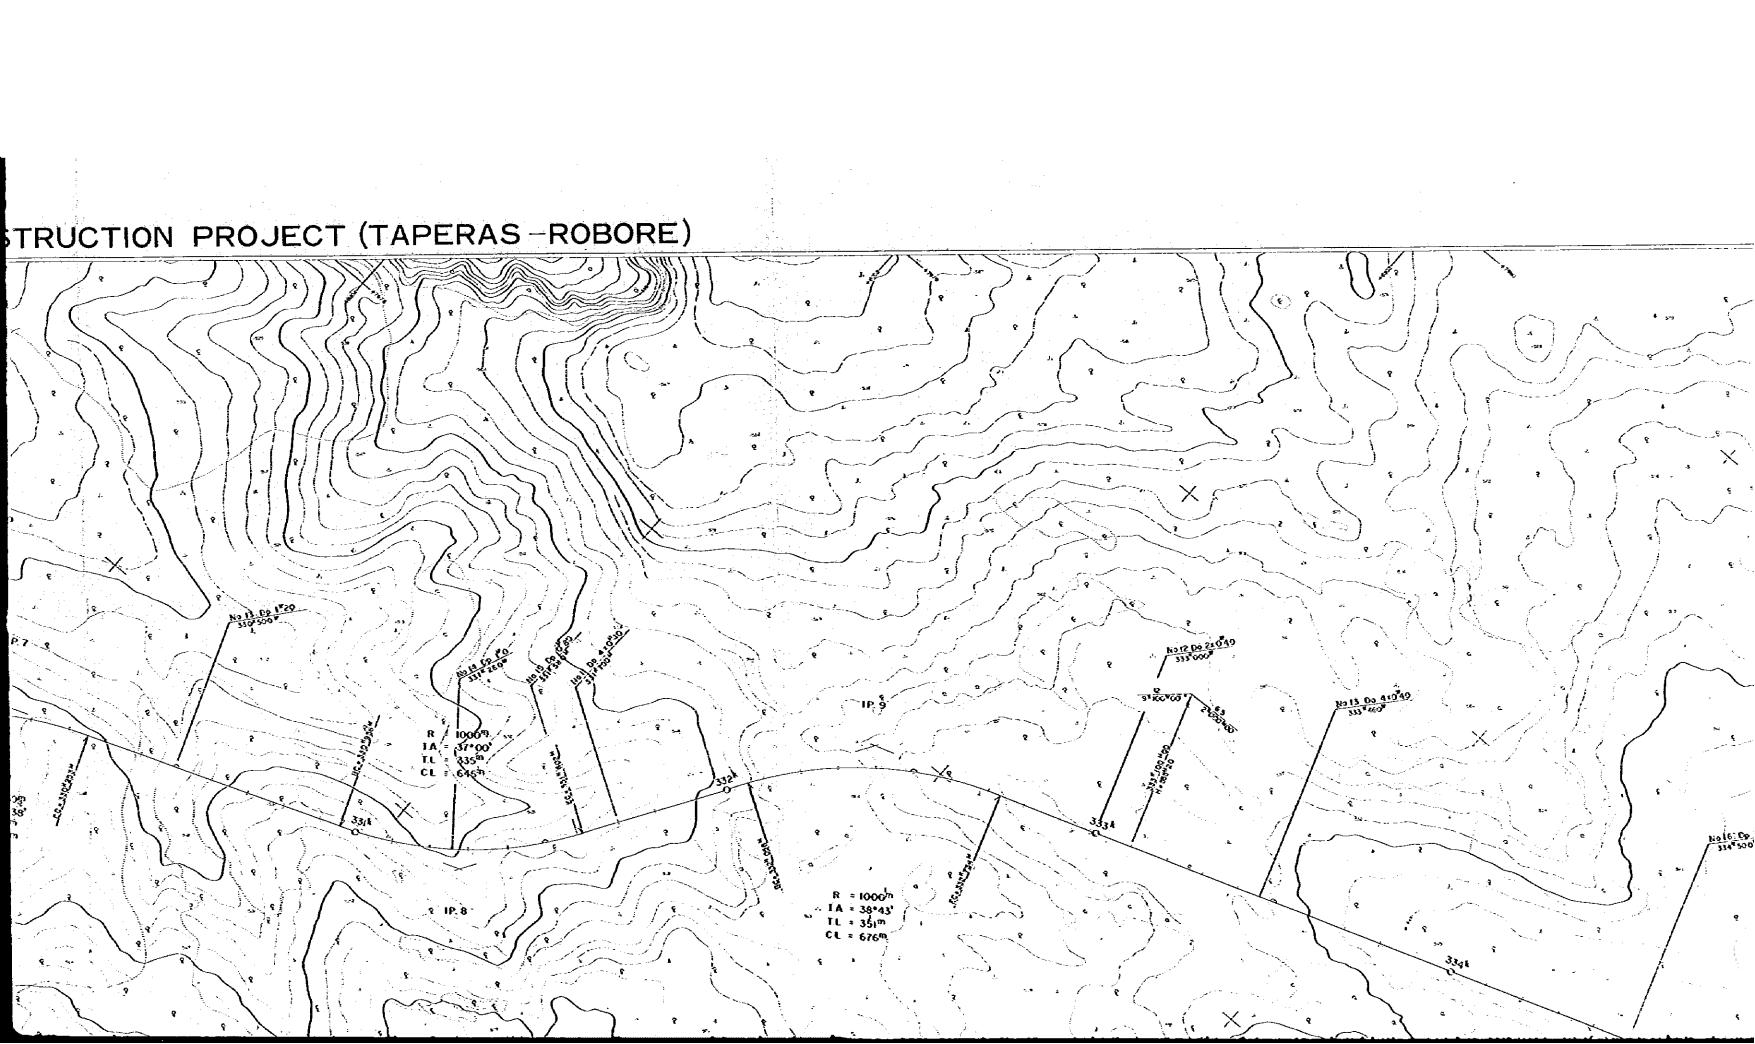

# RAILWAY CONSTRUCTION PROJECT (TAPERAS - ROBORE)

# RAILWAY CONSTRUCTION PROJECT (TAPERAS - ROBORE) $\times$ 18 12 00 210 40 333 000 333"450" $\times$ 16 17 Co FO P. R. Co. R = 1000m 1A = 59'17' T.L = 569'n C.L = 1035'n