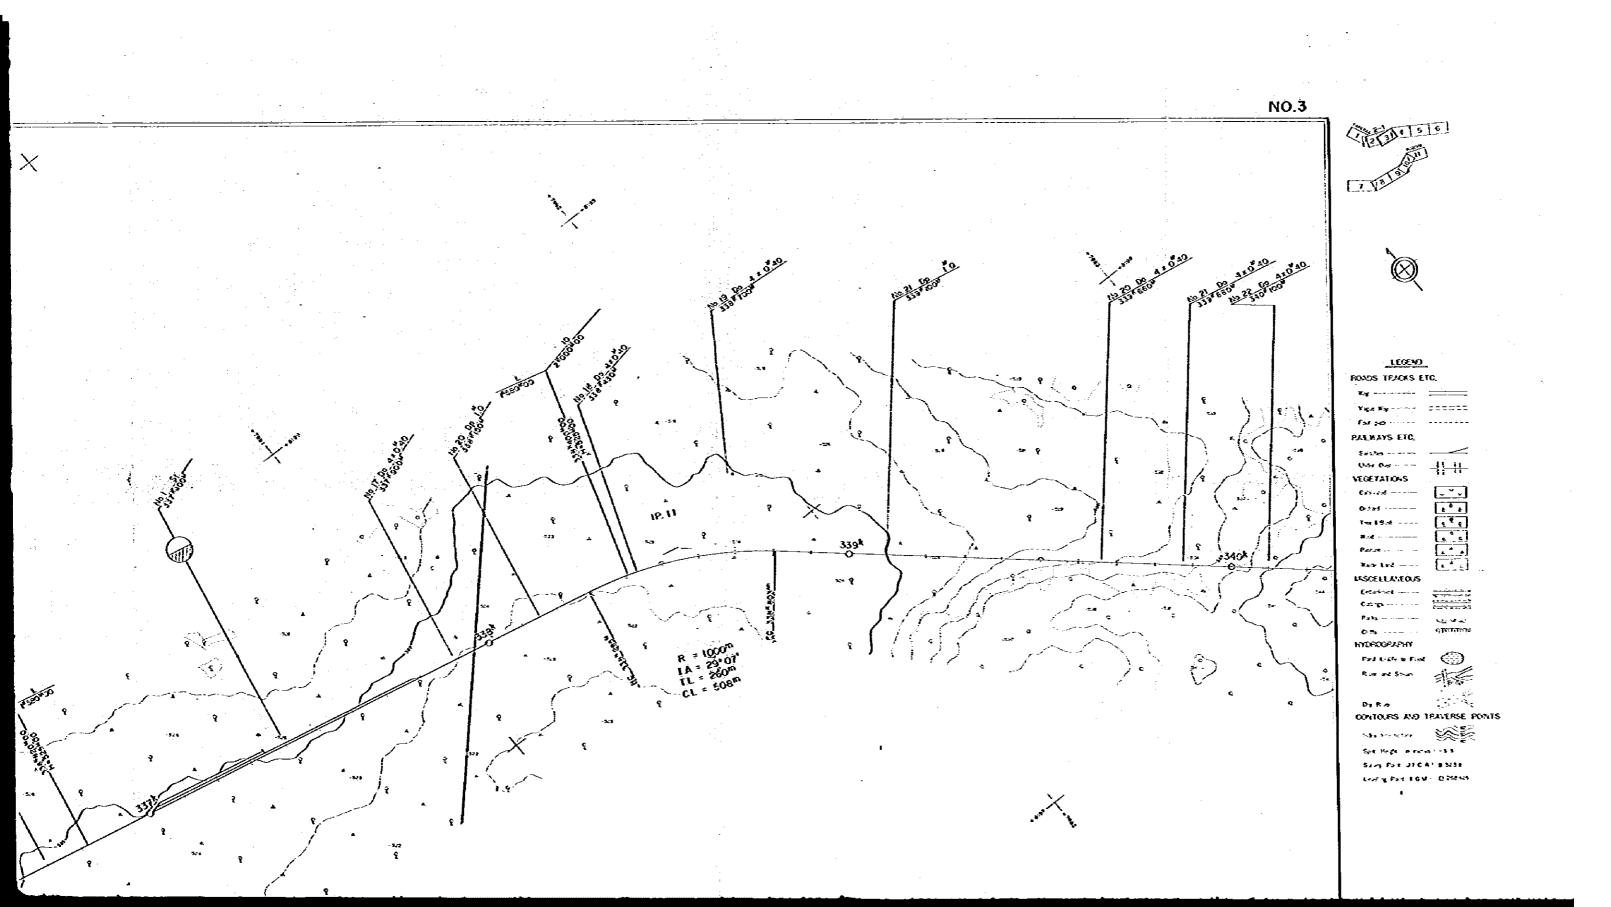

# RAILWAY CONSTRUCTION PROJECT (TAPERAS-ROBORE)

NO.4

MISTELLASEROS f \*>> > 62 4 2 . s HICHOGRAPHI Marketon O CONTOURS AND TRAVERSE POINTS Sinnigh water iss See 2 4 21 0 2 3 5134 Sec. 42. 6 169 5288 93

ENPRESA NACIONAL DE FERROCARRILES
RAILWAY CONSTRUCTION PROJECT EASTERN LEVE
(THEADS REGIZE) RAILWAY PLAN (steet 5 of 12) Executing Enterprise Press by Date Checked by Pate Appeared by Pate
Contracting Enterprise