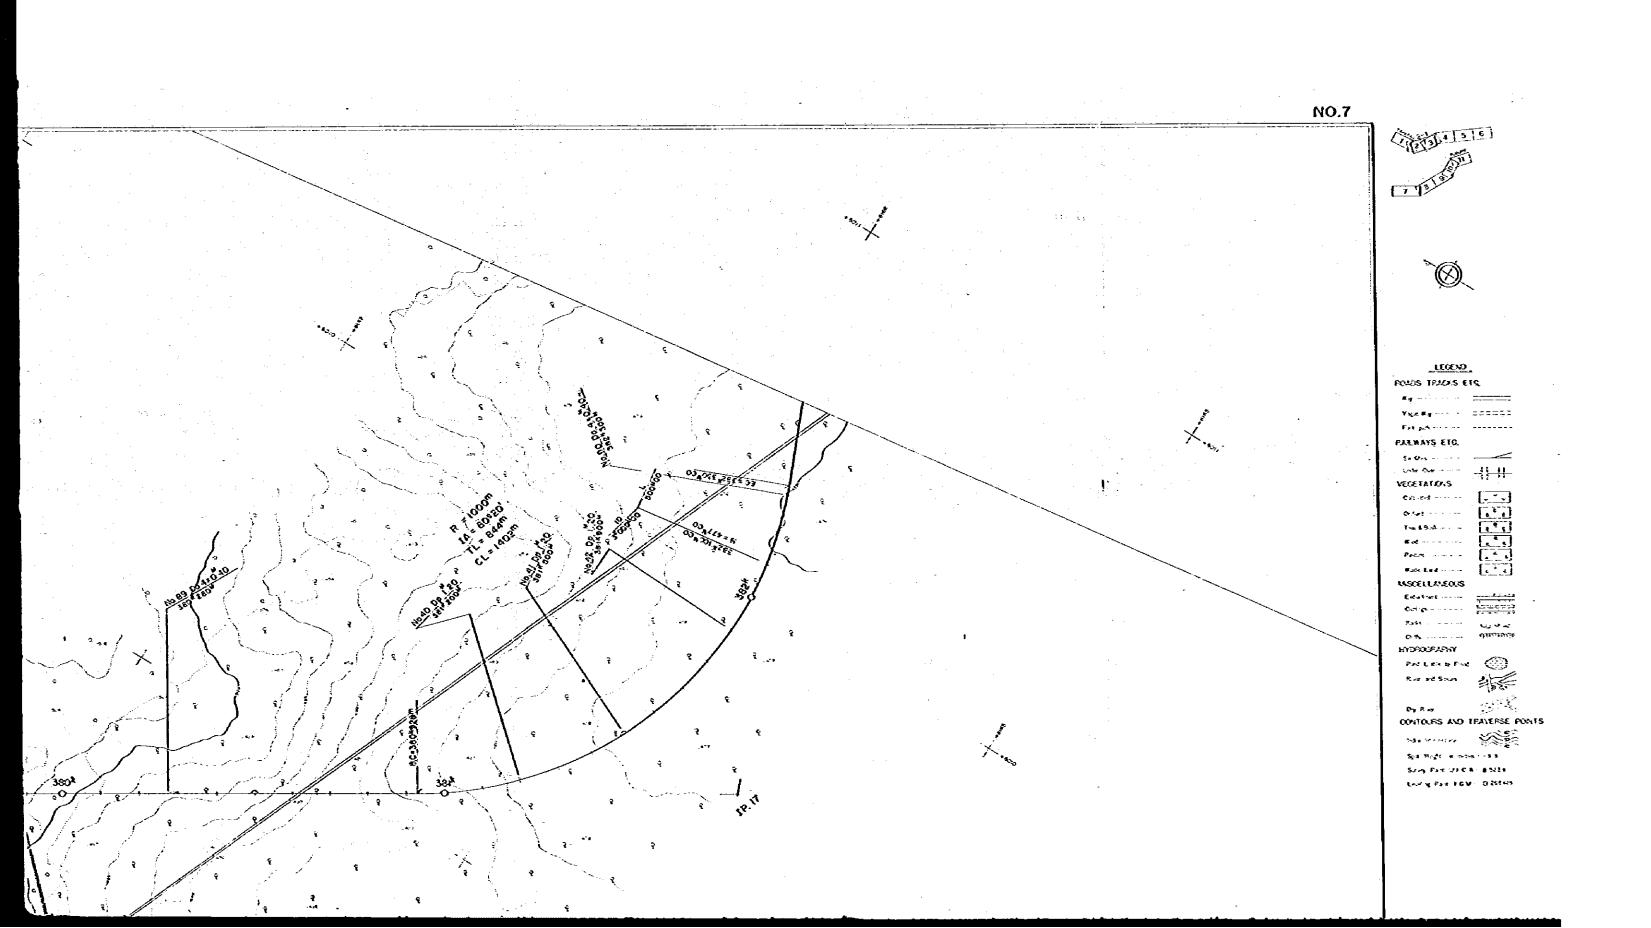

# RAILWAY CONSTRUCTION PROJECT (TAPERAS-ROBORE)

NO.4

MISTELLASEROS f \*>> > 62 4 2 . s HICHOGRAPHI Marketon O CONTOURS AND TRAVERSE POINTS Sinnigh water iss See 2 4 21 0 2 3 5134 Sec. 42. 6 169 5288 93

ENPRESA NACIONAL DE FERROCARRILES
RAILWAY CONSTRUCTION PROJECT EASTERN LEVE
(THEADS REGIZE) RAILWAY PLAN (steet 5 of 12) Executing Enterprise Press by Date Checked by Pate Appeared by Pate
Contracting Enterprise

## RAILWAY CONSTRUCTION PROJECT (TAPERAS-ROBORE) 1000 00 1 ECO\*00 1 600 00 150000 R = 1500m IA = 14\*44° TL = 194m Ct = 366m

NO.7 JAPAN INTERNATIONAL COOPERATION AGENCY

Vsa 16 V Lee'rg Poo! 1L 151 (L 153 1L 13) (L 151 1L 133 65 27