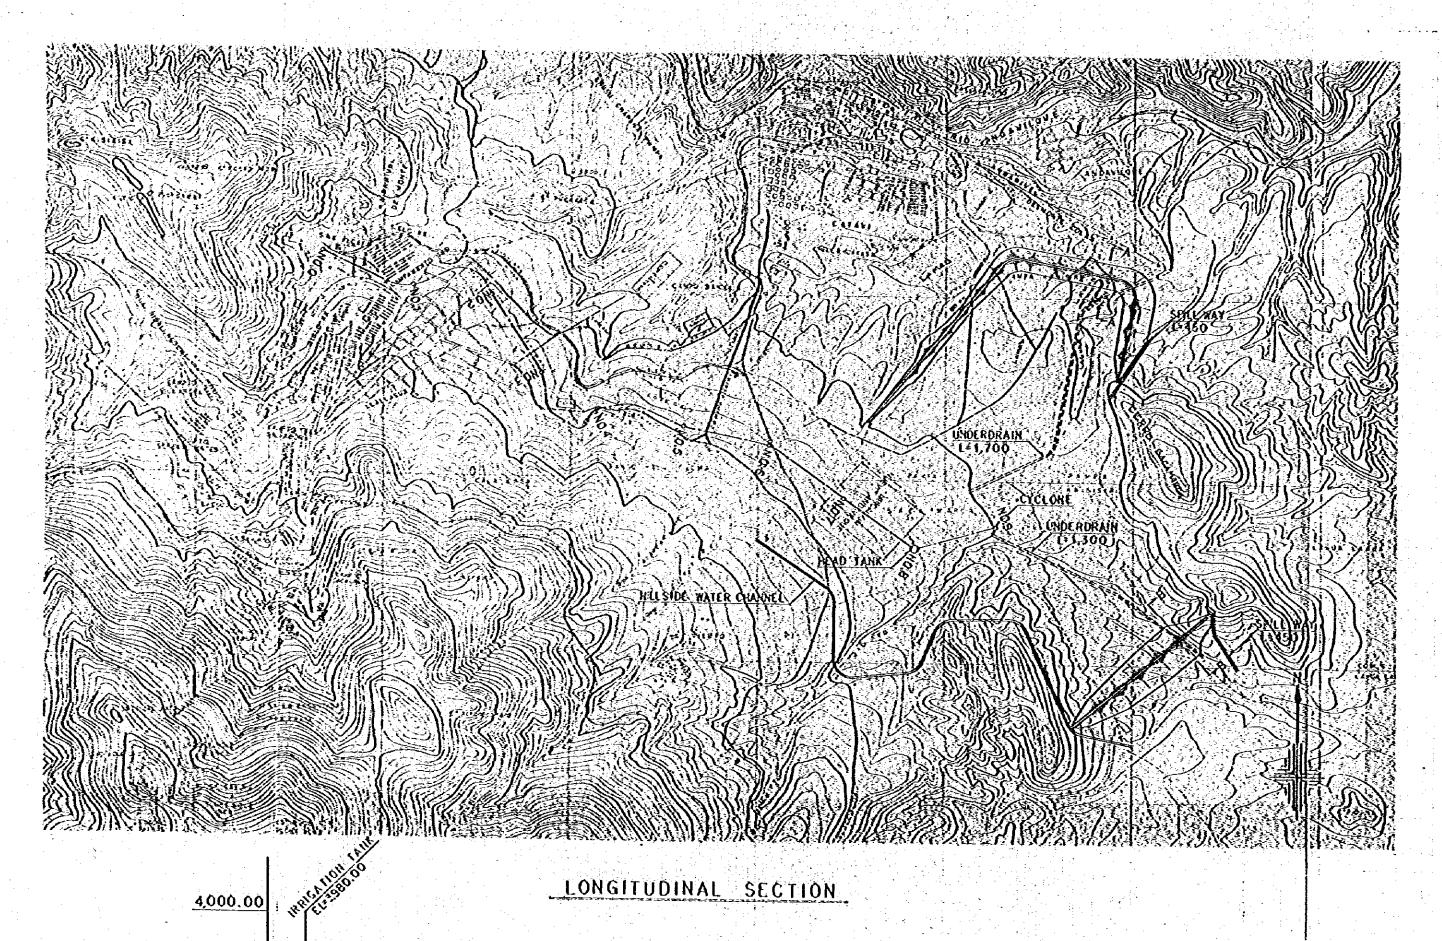

## TYIPICAL SECTION OF DAM \$=1/1,000

## A-A SECTION

## B-B SECTION

DAM LEVEL EL=3800.00

| LELEVATION LEVEL |      |                |
|------------------|------|----------------|
|                  | YEAR | OF TAILING DAM |
|                  | ①    | 3.771.00       |
| 4.               | (S)  | 3.777.50       |
|                  | 3    | 3.782.00       |
|                  | (4)  | 3, 785. 50     |
|                  | (3)  | 3, 788.00      |
|                  | 6    | 3,790.50       |
| :                | (I)  | 3,792.50       |
| • 1              | 8    | 3,794.50       |
|                  | 9    | 3,796.50       |
|                  | (0)  | 3, 798.00      |

PL.1[-5

Modernization of Mining Facilities in the Republic of Bolivia

Plan of Tailings Disporsal

Japan Internatinal Cooperation Agency

Date 31 Jan. 1983