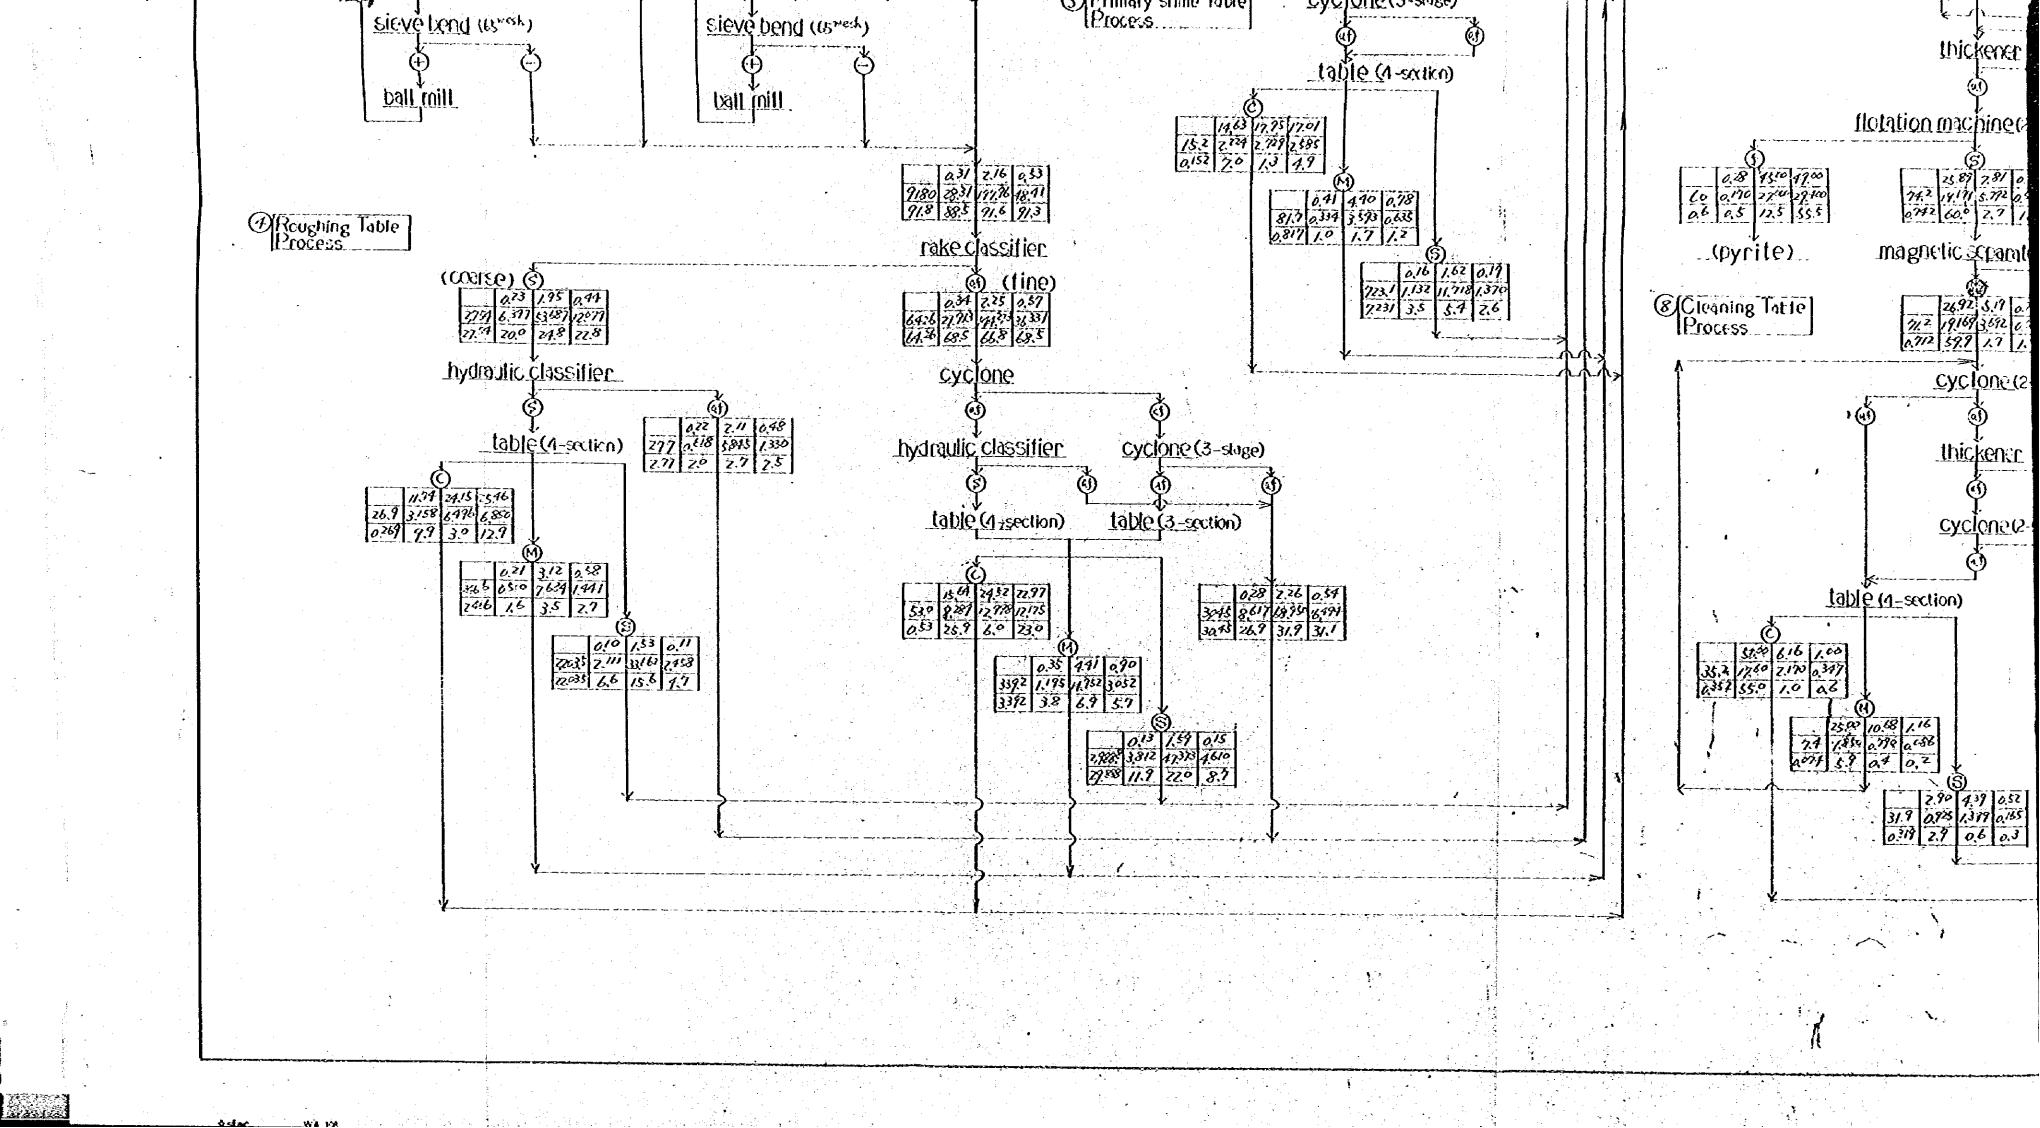

PL. II - 3

Modernization of Mining Facilities
in the Republic of Bolivia

Single Line Diagram of New Mill Plant

Japan Internatinal Corperation Agency

Date 5. Dec. 1982

•

ANDAROVEL DESMONTE COL