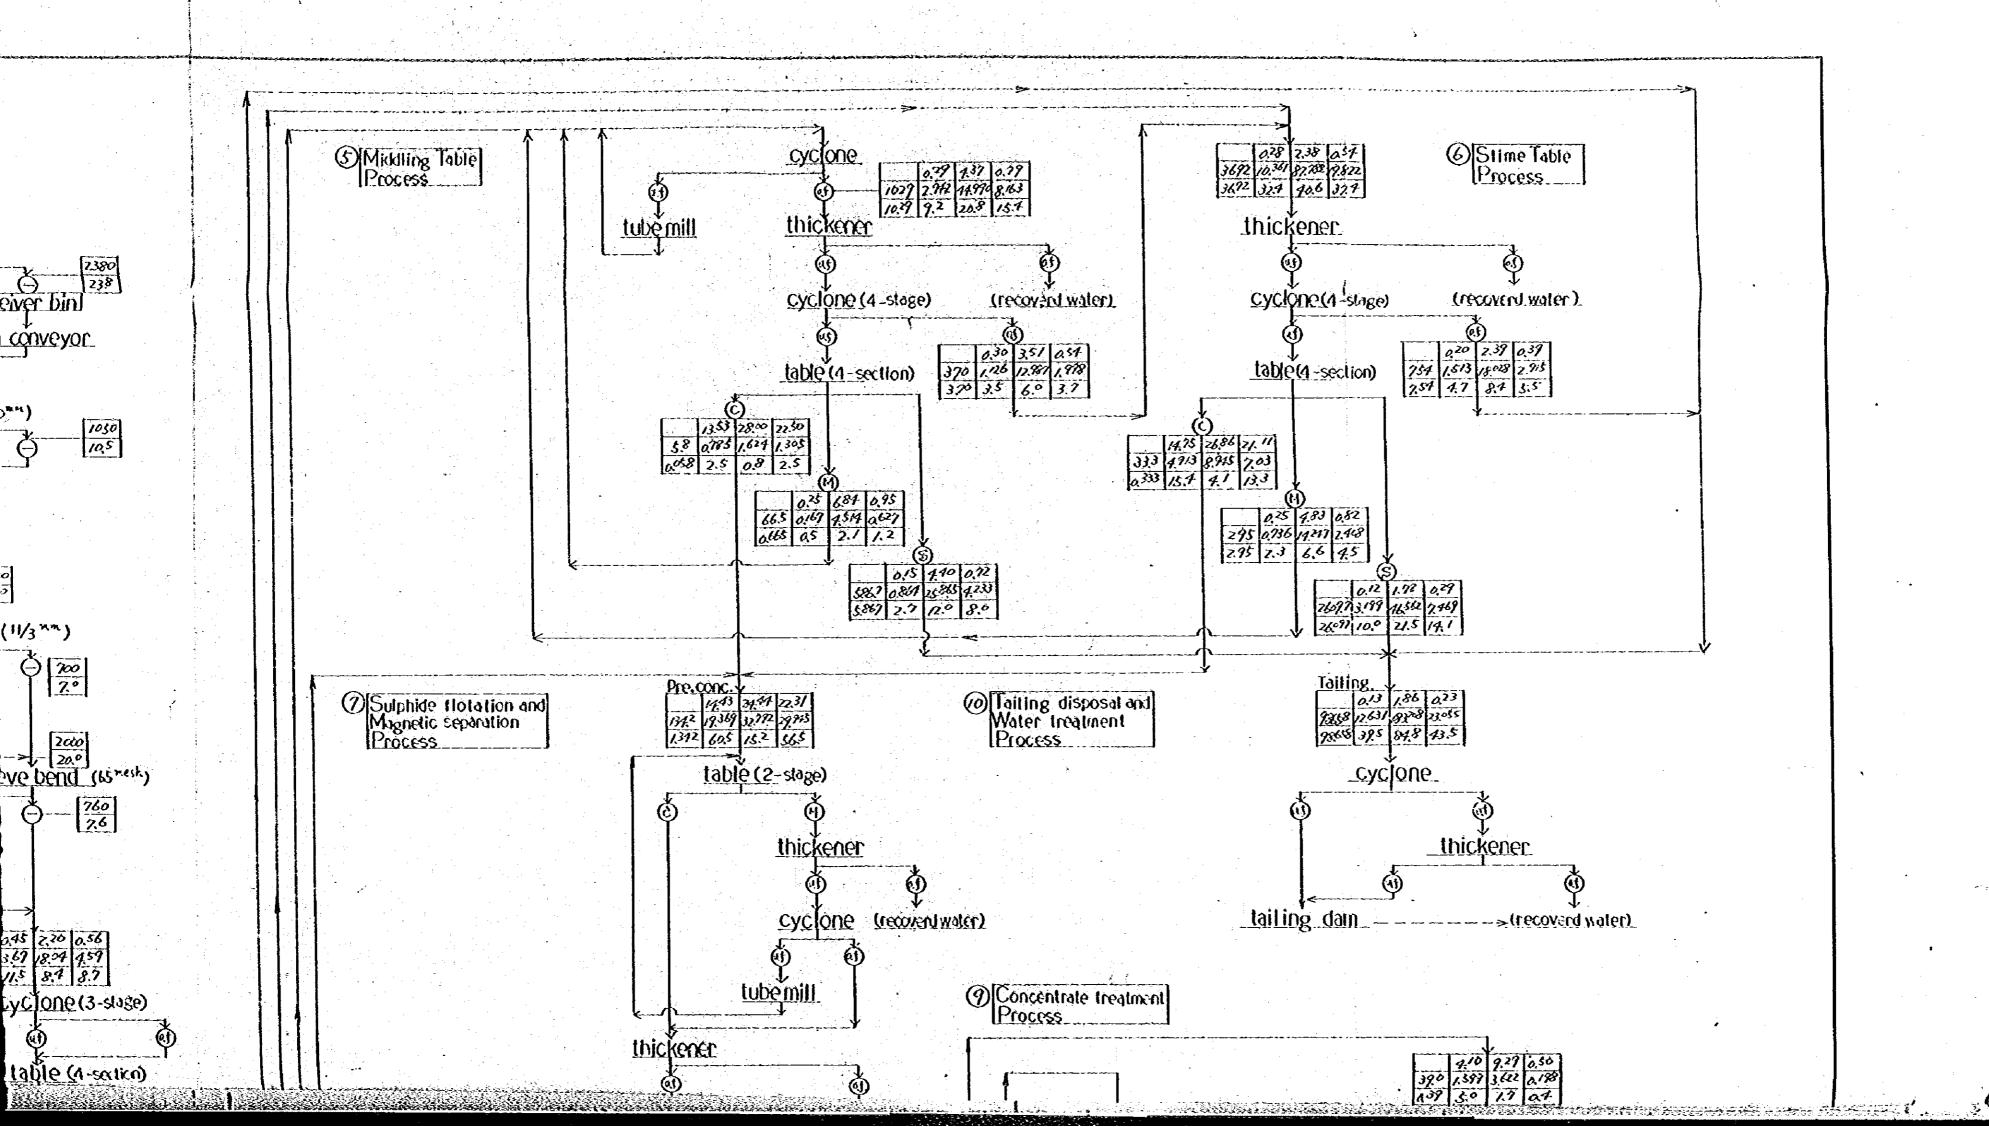

PL. II - 3

Modernization of Mining Facilities
in the Republic of Bolivia

Single Line Diagram of New Mill Plant

Japan Internatinal Corperation Agency

Date 5. Dec. 1982

•

ANDAROVEL DESMONTE COL