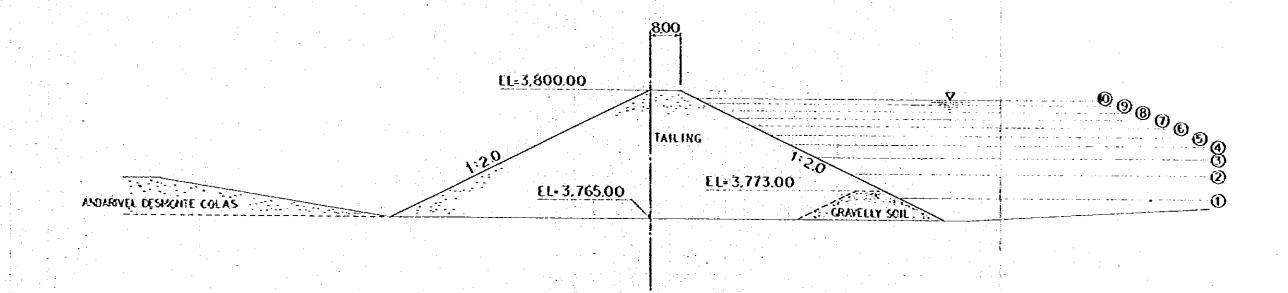

## TYIPICAL SECTION OF DAM \$=1/1,000

## A-A SECTION

## B-B SECTION

DAM LEVEL EL=3800.00

| LELEVATION LEVEL |      |                |
|------------------|------|----------------|
|                  | YEAR | OF TAILING DAM |
|                  | ①    | 3.771.00       |
| 4.               | (S)  | 3.777.50       |
|                  | 3    | 3.782.00       |
|                  | (4)  | 3, 785. 50     |
|                  | (3)  | 3, 788.00      |
|                  | 6    | 3,790.50       |
| :                | (I)  | 3,792.50       |
| • 1              | 8    | 3,794.50       |
|                  | 9    | 3,796.50       |
|                  | (0)  | 3, 798.00      |