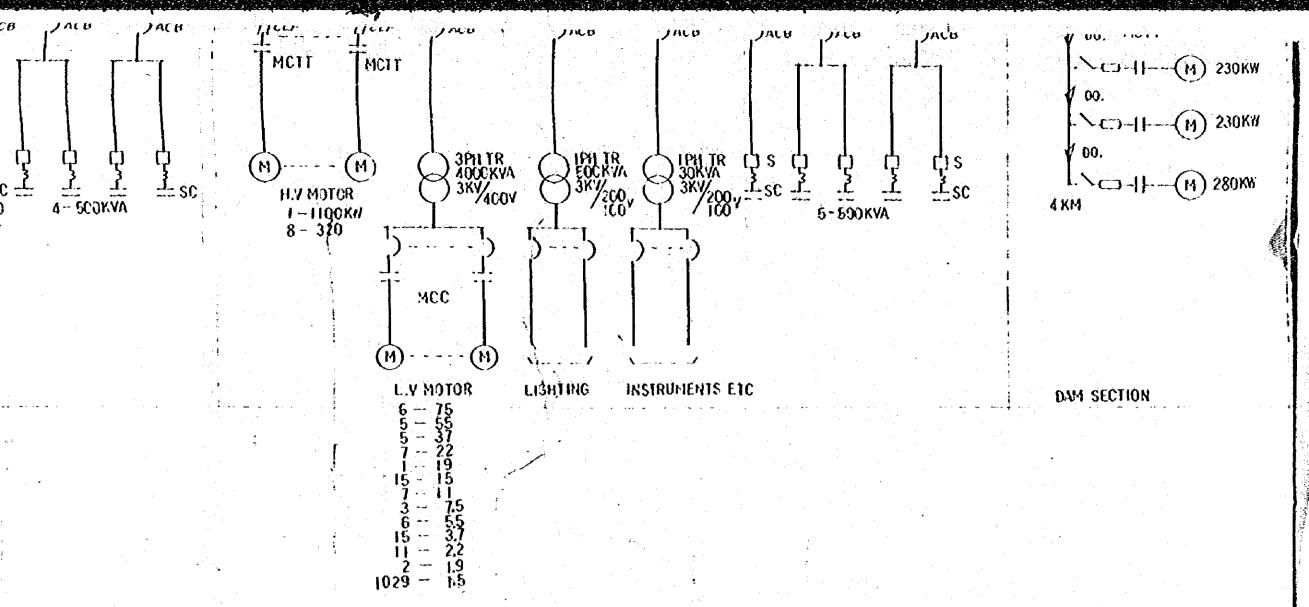

PL. II - 3

Modernization of Mining Facilities
in the Republic of Bolivia

Single Line Diagram of New Mill Plant

Japan Internatinal Corperation Agency

Date 5. Dec. 1982

•

ANDAROVEL DESMONTE COL