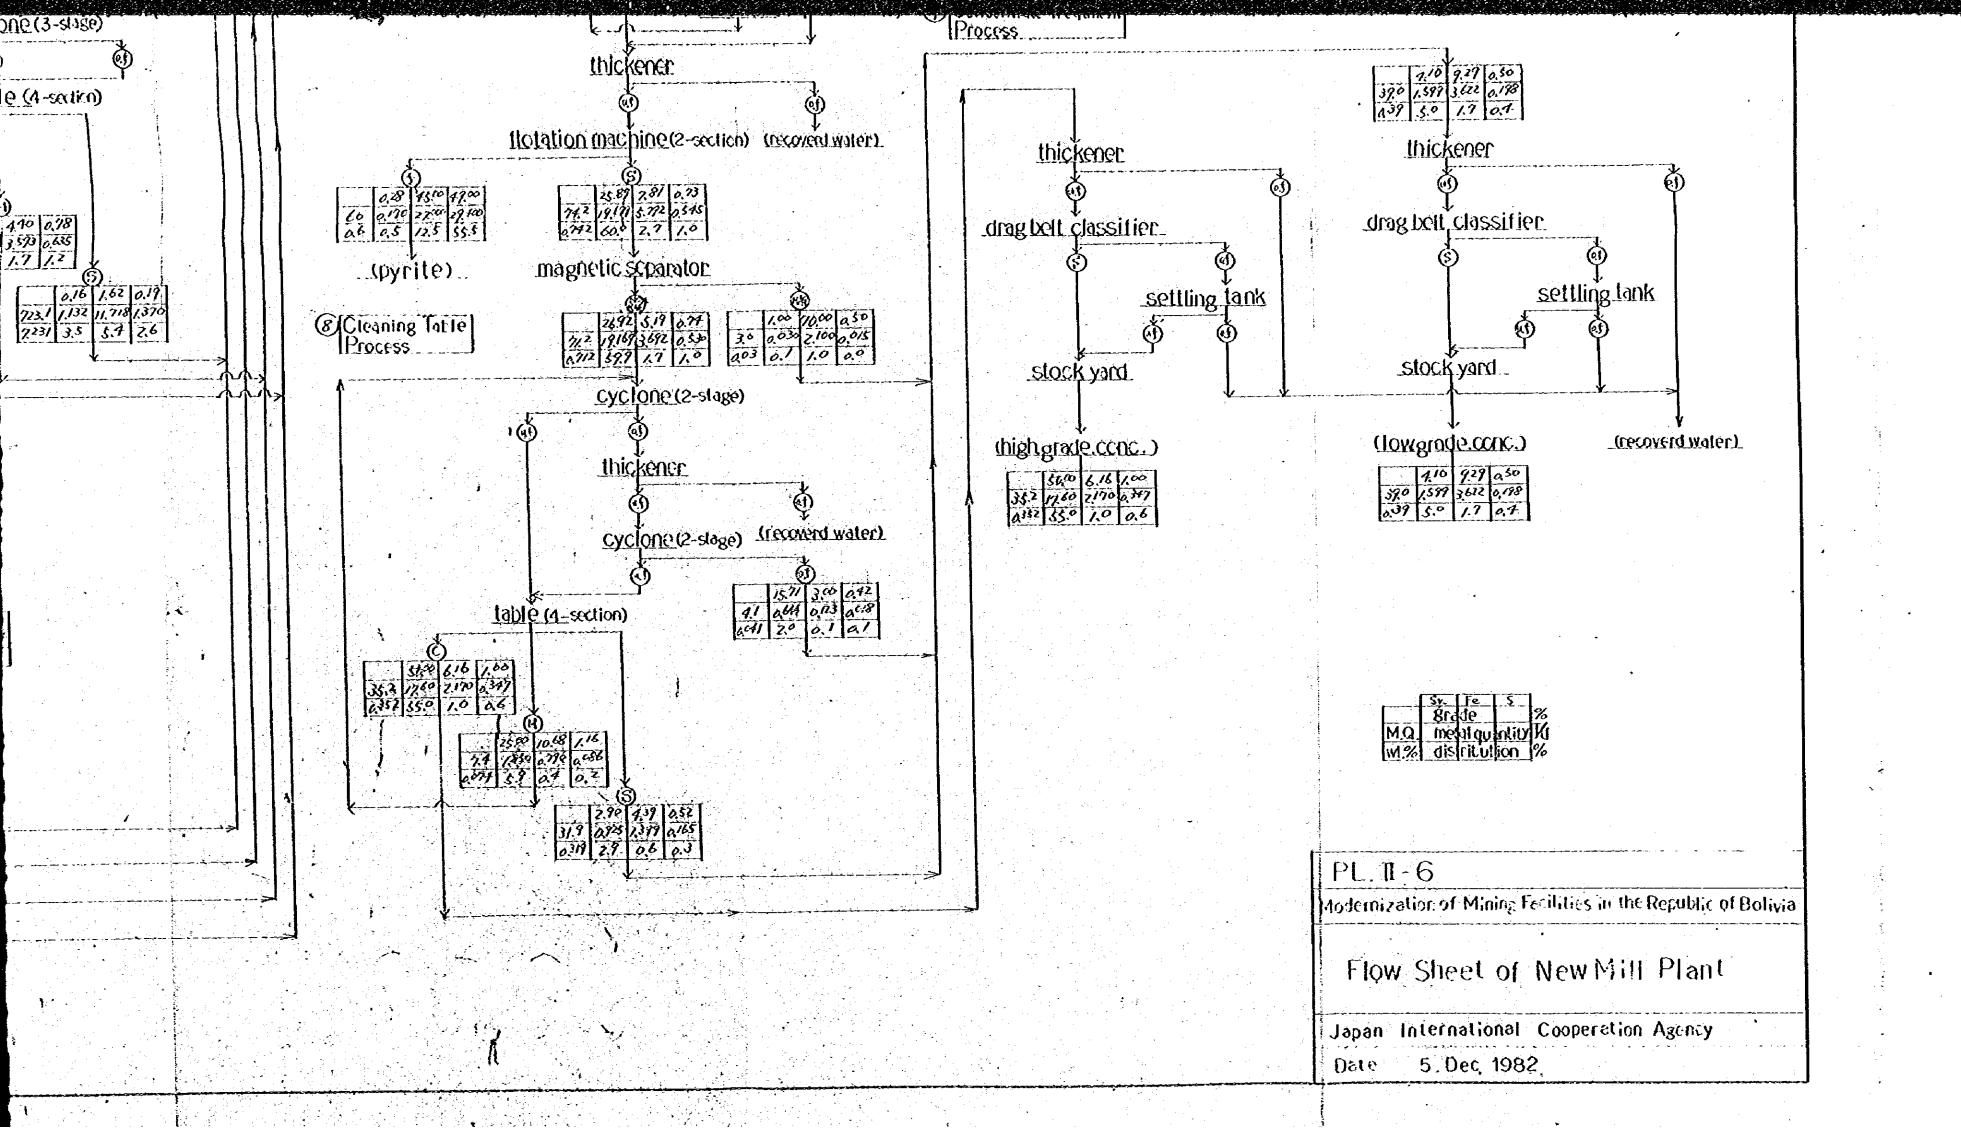

PL. II - 3

Modernization of Mining Facilities
in the Republic of Bolivia

Single Line Diagram of New Mill Plant

Japan Internatinal Corperation Agency

Date 5. Dec. 1982

•

ANDAROVEL DESMONTE COL