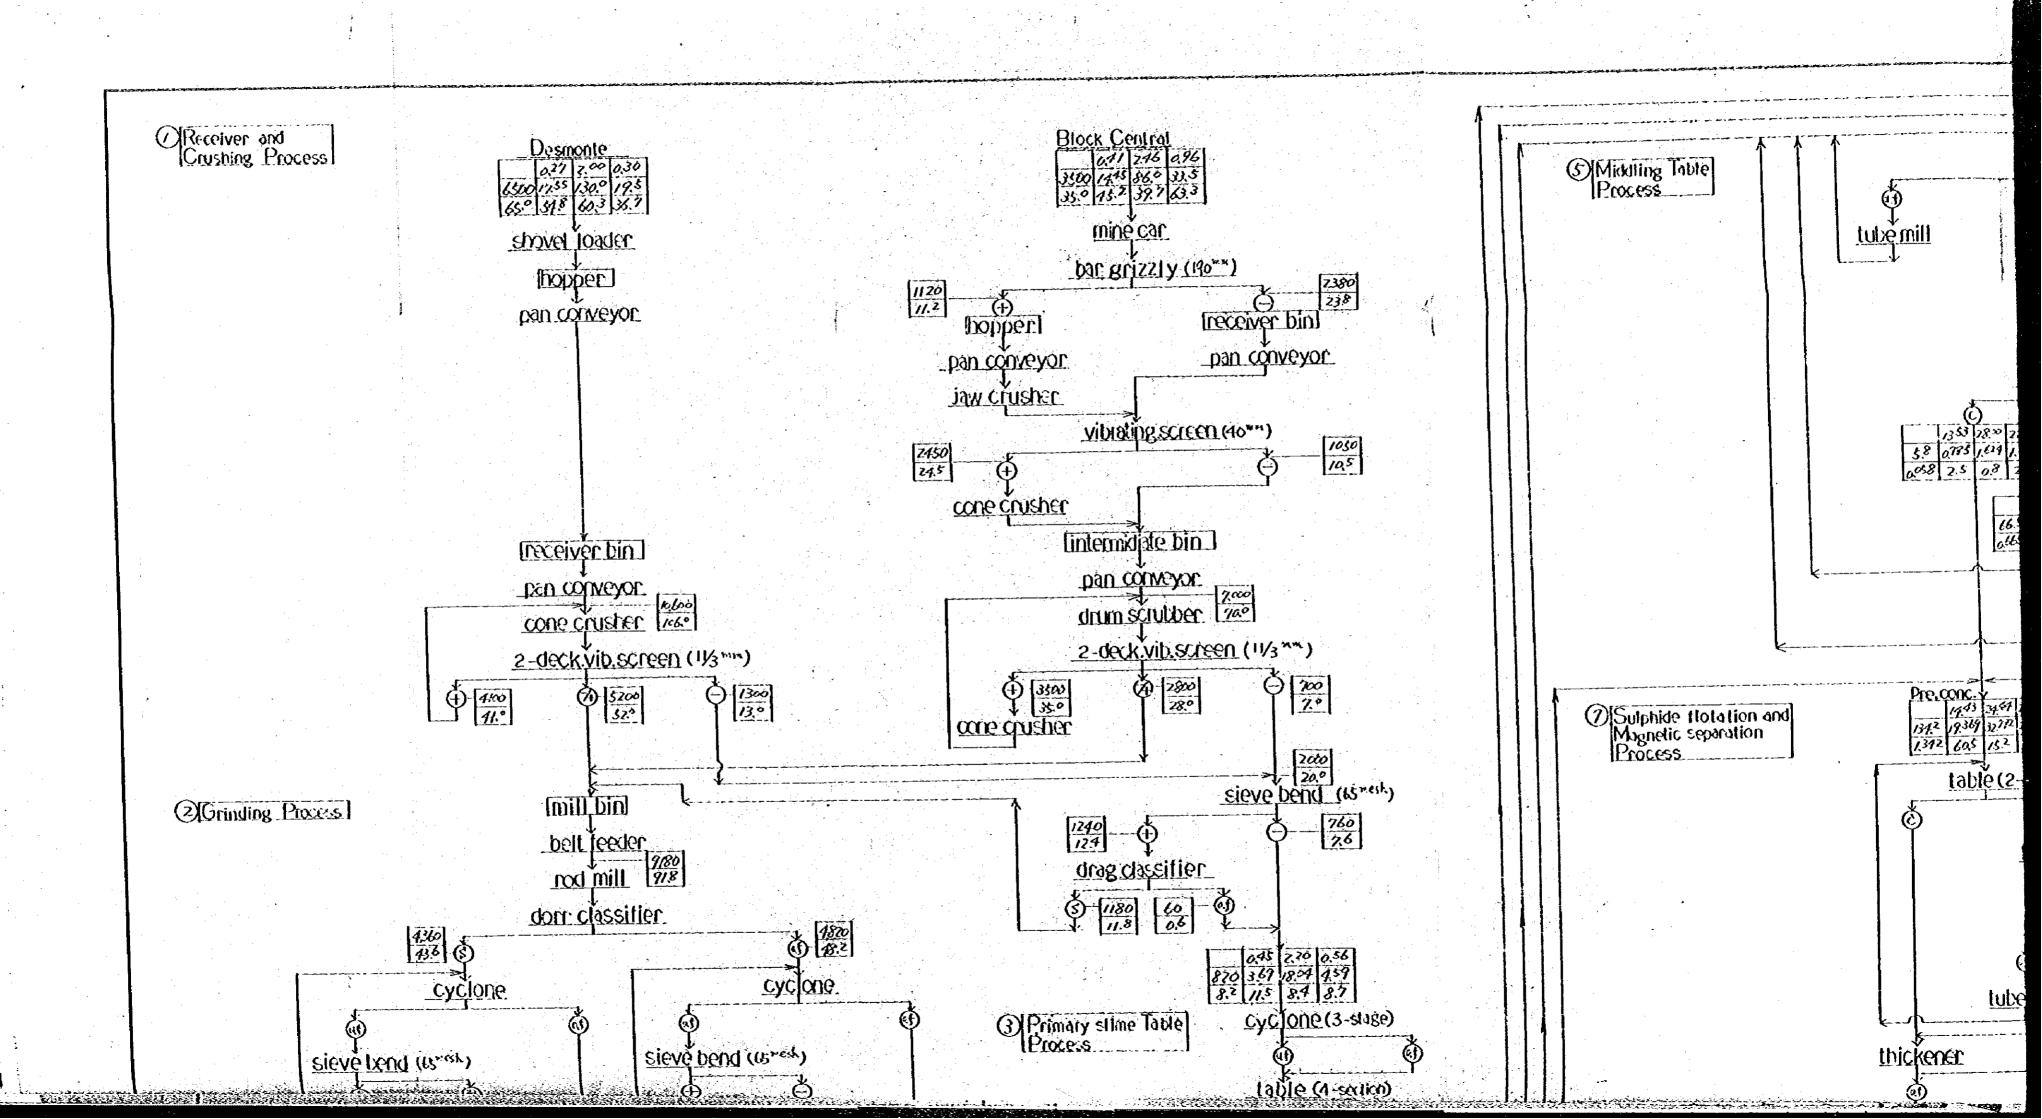

PL. II - 3

Modernization of Mining Facilities
in the Republic of Bolivia

Single Line Diagram of New Mill Plant

Japan Internatinal Corperation Agency

Date 5. Dec. 1982

•

ANDAROVEL DESMONTE COL