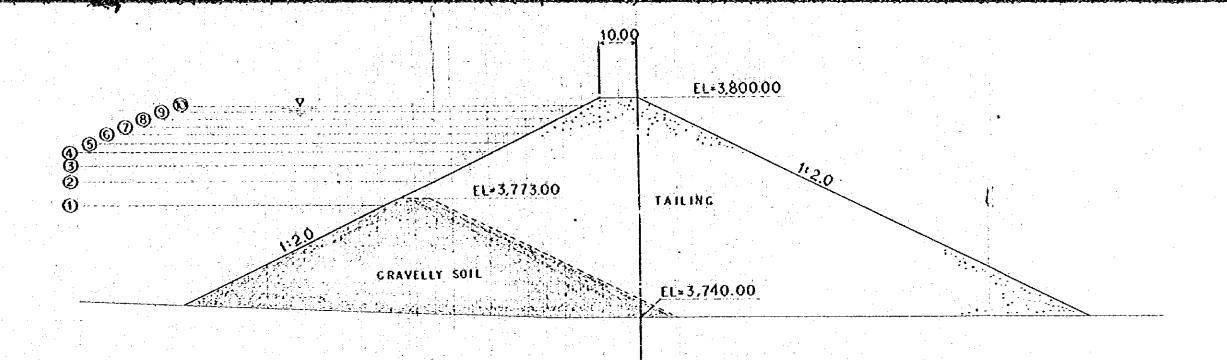

## TYIPICAL SECTION OF DAM \$=1/1,000

## A-A SECTION

## B-B SECTION

DAM LEVEL EL=3800.00

| LELEVATION LEVEL |      |                |
|------------------|------|----------------|
|                  | YEAR | OF TAILING DAM |
|                  | ①    | 3.771.00       |
| 4.               | (S)  | 3.777.50       |
|                  | 3    | 3.782.00       |
|                  | (4)  | 3, 785. 50     |
|                  | (3)  | 3, 788.00      |
|                  | 6    | 3,790.50       |
| :                | (I)  | 3,792.50       |
| • 1              | 8    | 3,794.50       |
|                  | 9    | 3,796.50       |
|                  | (0)  | 3, 798.00      |

PL.1[-5

Modernization of Mining Facilities in the Republic of Bolivia

Plan of Tailings Disporsal

Japan Internatinal Cooperation Agency

Date 31 Jan. 1983