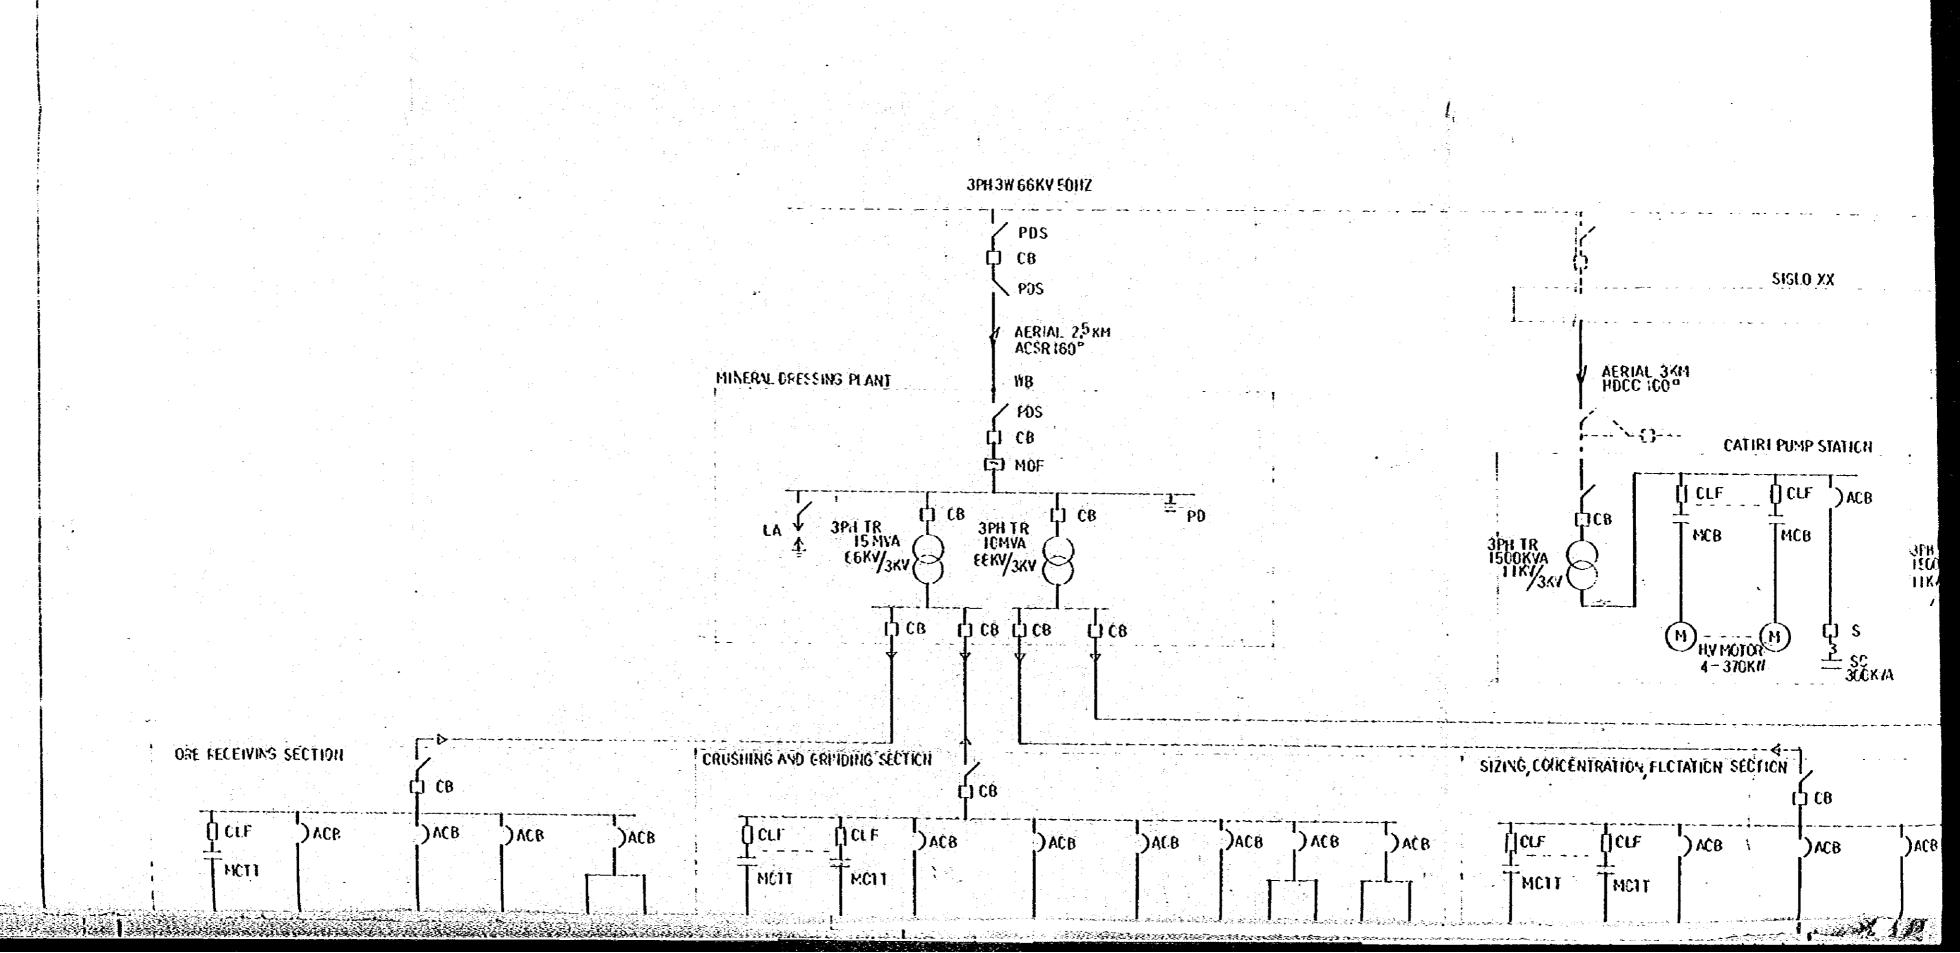

PL. II - 3

Modernization of Mining Facilities
in the Republic of Bolivia

Single Line Diagram of New Mill Plant

Japan Internatinal Corperation Agency

Date 5. Dec. 1982

•

ANDAROVEL DESMONTE COL