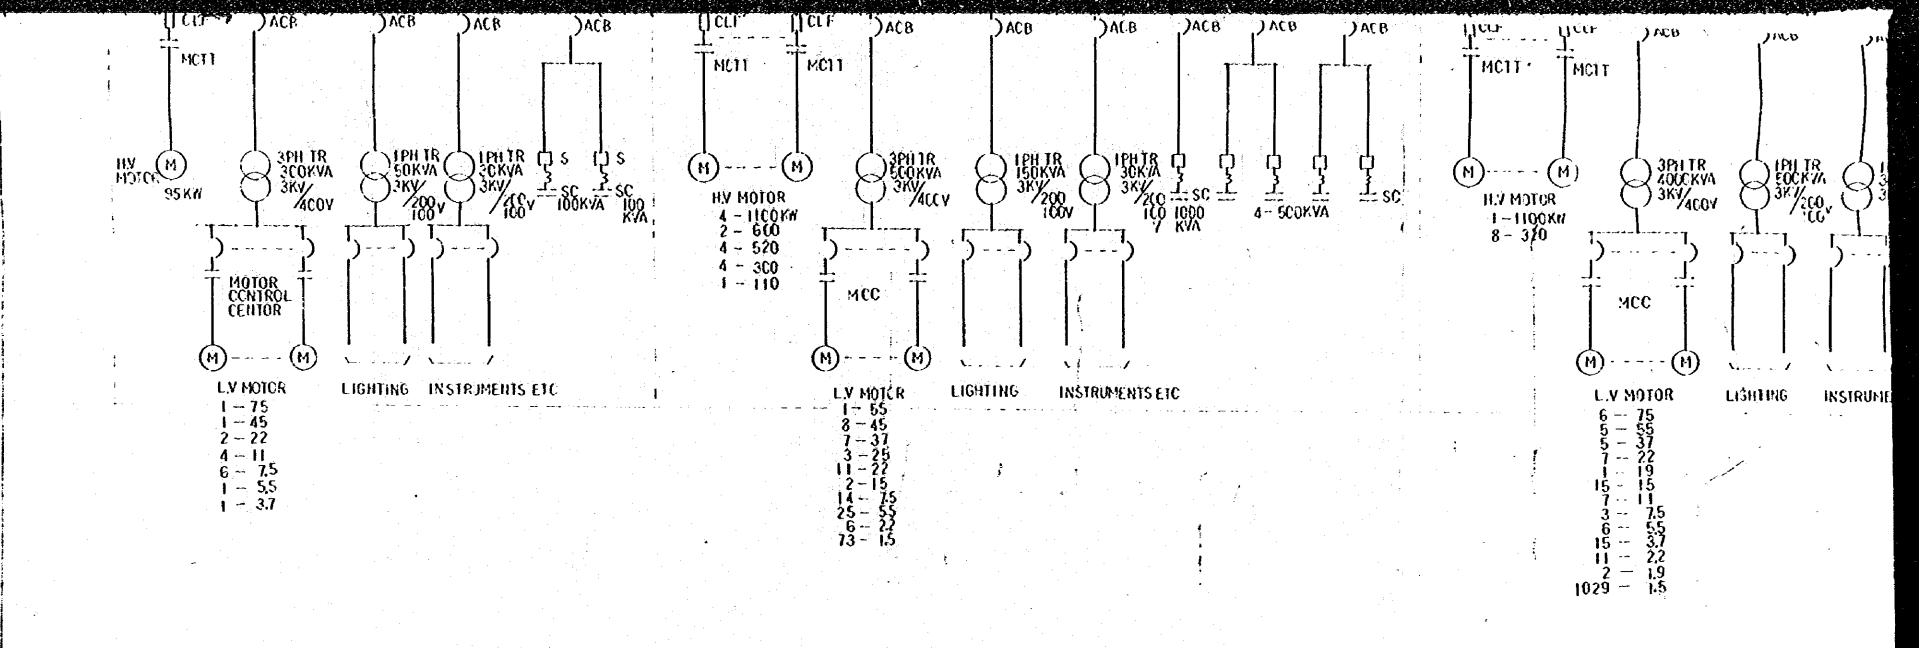

PL. II - 3

Modernization of Mining Facilities
in the Republic of Bolivia

Single Line Diagram of New Mill Plant

Japan Internatinal Corperation Agency

Date 5. Dec. 1982

•

ANDAROVEL DESMONTE COL