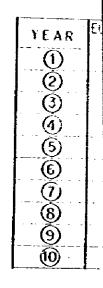

## B-B SECTION

DAM LEVEL EL=3800.00

| LELEVATION LEVEL |      |                |
|------------------|------|----------------|
|                  | YEAR | OF TAILING DAM |
|                  | ①    | 3.771.00       |
| 4.               | (S)  | 3.777.50       |
|                  | 3    | 3.782.00       |
|                  | (4)  | 3, 785. 50     |
|                  | (3)  | 3, 788.00      |
|                  | 6    | 3,790.50       |
| :                | (I)  | 3,792.50       |
| • 1              | 8    | 3,794.50       |
|                  | 9    | 3,796.50       |
|                  | (0)  | 3, 798.00      |