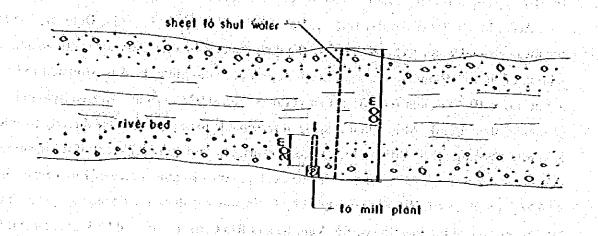

1,697,000 ± 12,000 = 140 days = 4.6 months

accordingly, underground water reserve corresponding to the quantity of collected water for 4.6 months can be secured.

During four months in the rainy season, there is abundant surface water and water can be collected through a water collecting pipe installed on the river bed, and during four months in the first half of the dry season, underground water of the river bed and near the bed and a certain amount of surface water will be able to meet the required quantity, so it is only for the four months of the latter half of the dry season during which the above-mentioned underground water reserve must be collected. Accordingly, continuous water collection will be possible.

Equipment required for taking in water of 12,000 m3/day are as follows:





Fig. 11-4-2 Idealized Irustration of Taking Water

As the sheet for shutting off water does not require strength and its main purpose is to reduce the coefficient of permeability of the river bed, water leakage may be allowed to some extent.

1 Equipment to take water: Collecting pipe, 2,000 mmg x 20 m (L) corrugated pipe with holes.

Sheet to shut water: h = 4 m, l = 100 m

Catch pit: 200 m3 x 1 unit

2 Water conveyance equipment :

Pump: 350 kW x 2, Reserve pump 1

Piping: 350 mm x 4,500 m (L)

An underground dam type will be adopted as the method of collecting water, which can be illustrated typically by Fig. II-4-1.

## 3) Catini

Here, water is collected directly from the concrete arch dam of a capacity of 2,500,000 m<sup>3</sup> through a 6" pipe, and in addition, a water collect