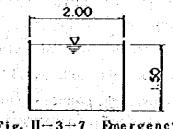

) shall be a canal without timbering made by ditching the base mountain ground at dam and part along the dam, and the entrance of the canal will be required to be raised corresponding to levee raising in the dry season every year.

The quantity of flow is calculated by Francis' formula by assuming that contracted flow does not occur at both ends of the dam and there is no approaching relocity. By assuming that the same quantity of water is discharged through the southern and northern emergency drainage canals, we will use a crosssection shown in the figure on the right.

$$Q = 1.84 \text{ bH } 3/2$$

b: bottom width = 2.0 m

H: overflow depth = 1.5 m

Q = 1.84 x 2.00 x 1.50<sup>3/2</sup> = 6.71 m<sup>3</sup>/sec  
= 
$$\frac{Q_{200}}{2}$$
 =  $\frac{11.512}{2}$  = 5.756 m<sup>3</sup>/sec



## Hydraulic Transportation of Tailings

The waterway for hydraulic transportation of tailings will use an open waterway of plain concrete construction for its 4 km long part from the concentration mill to the head tank and use a plastic pipe for its 500 m long part from the head tank to the cyclone. The quantity of flow can be calculated by Manning's formula. The section of the open waterway is shown by the drawing on the right.

1 = 0.01



$$\therefore$$
 Q = 0.254 x 2.038 = 0.518 m<sup>3</sup>/sec > tailing quantity = 38,446.6 m<sup>3</sup>/day = 0.455 m<sup>3</sup>/sec

Blind waterway section is shown in figure on the right.

$$A = 0.24^{\circ} \times \pi = 0.181 \text{ m}^{\circ}$$

$$P = 0.48 \times \pi = 1.508 \text{ m}$$

$$n = 0.013$$

$$1 = 0.03$$

$$v' = \frac{1}{0.013} \time