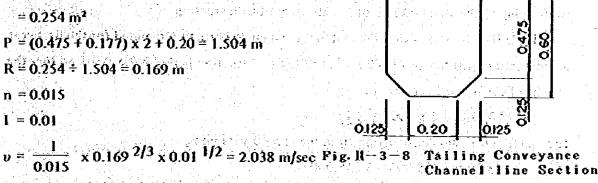

charged through the southern and northern emergency drainage canals, we will use a crosssection shown in the figure on the right.

$$Q = 1.84 \text{ bH } 3/2$$

b: bottom width = 2.0 m

H: overflow depth = 1.5 m

Q = 1.84 x 2.00 x 1.50<sup>3/2</sup> = 6.71 m<sup>3</sup>/sec  
= 
$$\frac{Q_{200}}{2}$$
 =  $\frac{11.512}{2}$  = 5.756 m<sup>3</sup>/sec



## Hydraulic Transportation of Tailings

The waterway for hydraulic transportation of tailings will use an open waterway of plain concrete construction for its 4 km long part from the concentration mill to the head tank and use a plastic pipe for its 500 m long part from the head tank to the cyclone. The quantity of flow can be calculated by Manning's formula. The section of the open waterway is shown by the drawing on the right.

1 = 0.01



$$\therefore$$
 Q = 0.254 x 2.038 = 0.518 m<sup>3</sup>/sec > tailing quantity = 38,446.6 m<sup>3</sup>/day = 0.455 m<sup>3</sup>/sec

Blind waterway section is shown in figure on the right.

$$A = 0.24^{\circ} \times \pi = 0.181 \text{ m}^{\circ}$$

$$P = 0.48 \times \pi = 1.508 \text{ m}$$

$$n = 0.013$$

$$1 = 0.03$$

$$v' = \frac{1}{0.013} \times 0.120^{2/3} \times 0.03^{1/2} = 3.241 \text{ m/sec}$$

$$Q = 0.181 \times 3.241 = 0.587 \text{ m}^3/\text{sec} > \text{tailing quantity} = 0.445 \text{ m}^3/\text{sec}$$

# 3-5 Computation of Approximate Construction Costs

## (1) Prerequisites

Conglomeratic earth used as dam material to secure volume for receiving failing sediments in the first year will be collected within the a radius of 500 m average transporting distance (one way) arou