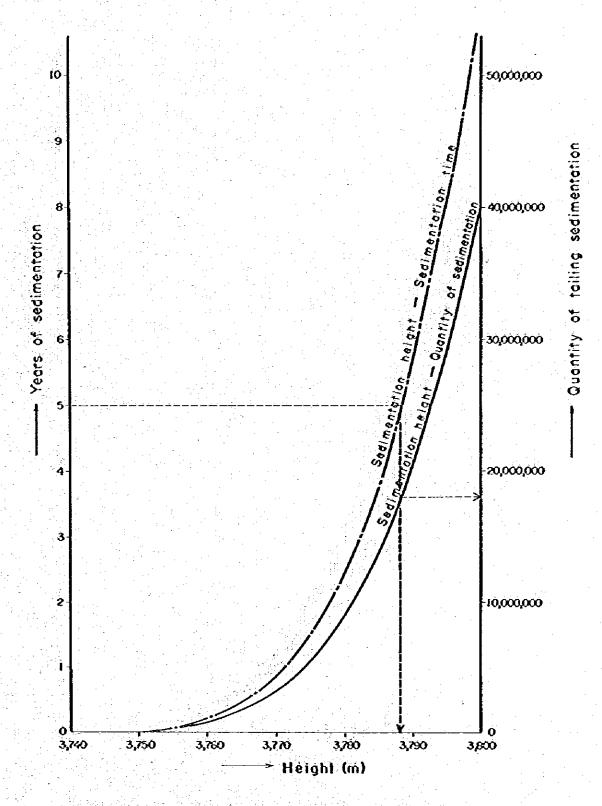

Table II-3-1 Shape on Height of Dam

When Sedimentation of Tailing Mill Plant Finished

The required dam size and dam material determined by finding out the quantity of sedimentation and the height of sediments from the sedimentation quantity curve (Fig. II-3-2) are as shown in Table II-3-2.