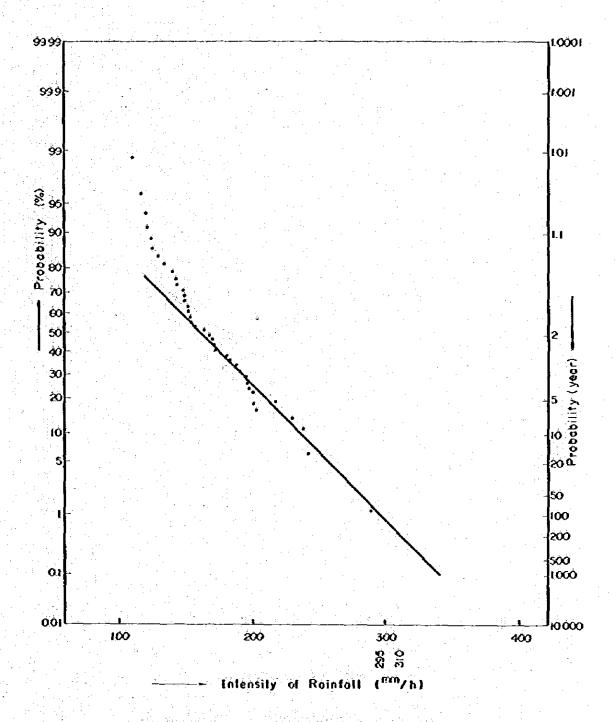

| لِــــا        |                  |                    |                       |       | 170/4            | 110                                | (MT)22                                |

连接的过去式和过去分词



Fig. 11-3-3 Probability of Rainfall

| gasa tirang sa |   | •. |    | er ty | estan in the | rasa Tub | 2 |
|----------------|---|----|----|-------|--------------|----------|---|
|                |   |    | 18 |       |              |          |   |
|                |   |    |    |       |              |          |   |
|                |   |    |    |       |              |          |   |
|                |   |    |    |       |              |          |   |
|                |   |    |    |       |              |          |   |
|                |   |    |    |       |              |          |   |
|                |   |    |    |       |              |          |   |
|                |   |    |    |       |              |          |   |
|                |   |    |    |       |