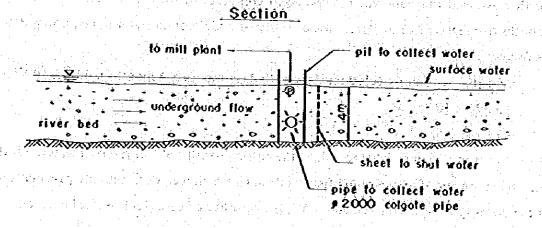

,697,000 ± 12,000 = 140 days = 4.6 months

accordingly, underground water reserve corresponding to the quantity of collected water for 4.6 months can be secured.

During four months in the rainy season, there is abundant surface water and water can be collected through a water collecting pipe installed on the river bed, and during four months in the first half of the dry season, underground water of the river bed and near the bed and a certain amount of surface water will be able to meet the required quantity, so it is only for the four months of the latter half of the dry season during which the above-mentioned underground water reserve must be collected. Accordingly, continuous water collection will be possible.

Equipment required for taking in water of 12,000 m3/day are as follows:





Fig. 11-4-2 Idealized Irustration of Taking Water

As the sheet for shutting off water does not require strength and its main purpose is to reduce the coefficient of permeability of the river bed, water leakage may be allowed to some extent.

1 Equipment to take water: Collecting pipe, 2,000 mmg x 20 m (L) corrugated pipe with holes.

Sheet to shut water: h = 4 m, l = 100 m

Catch pit: 200 m3 x 1 unit

2 Water conveyance equipment :

Pump: 350 kW x 2, Reserve pump 1

Piping: 350 mm x 4,500 m (L)

An underground dam type will be adopted as the method of collecting water, which can be illustrated typically by Fig. II-4-1.

## 3) Catini

Here, water is collected directly from the concrete arch dam of a capacity of 2,500,000 m<sup>3</sup> through a 6" pipe, and in addition, a water collectin