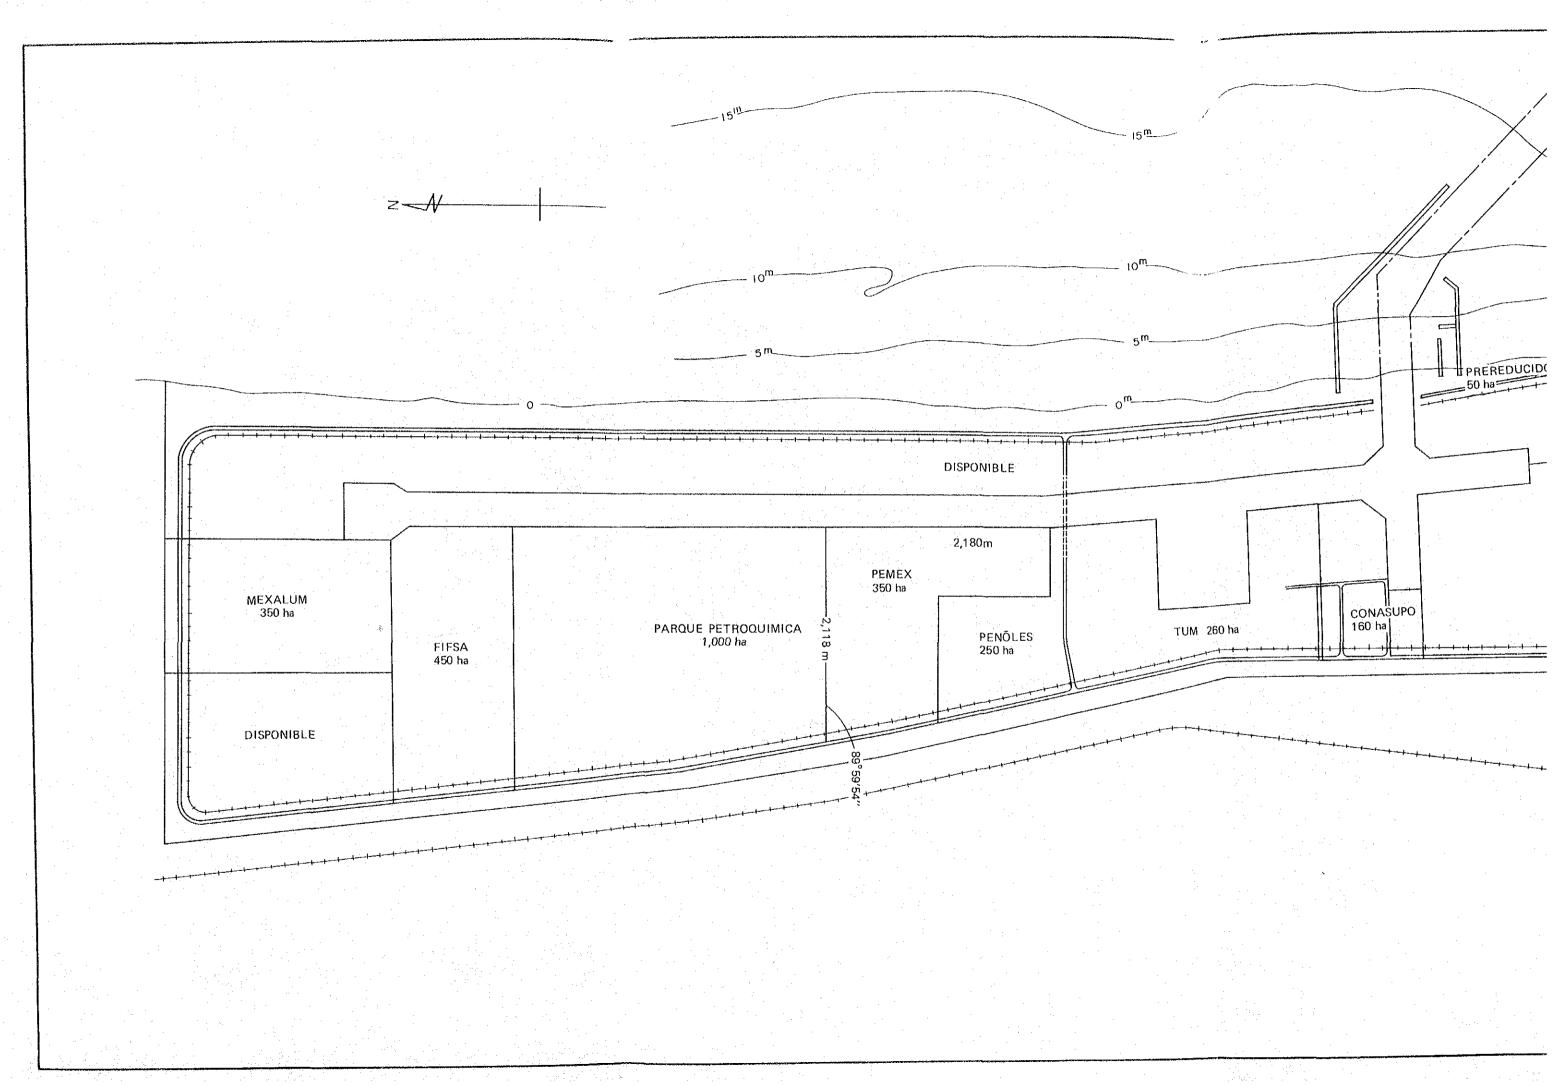

The allocation of the industrial ports are shown in Fig. 1-1-1.

These four new industrial ports are going to be built by dredging into the wide land of lagoons or swamps or unused grassy plains just in a same way as ports of Kashima and Tomakomai in Japan. A large scaled industrial area will be constructed at the new coastal area accompanied by a man made port as its core for each project site. The industrial areas will be as wide as the one in Kashima or twice of that.

The government of Mexico has invested already a considerable amount at the works in Lazaro Cardenas port, where a steel plant has started its operation in Sicartsa area and the expansion works of port are undergoing. The Altamira port near the Tampico has just commenced its construction works in which a Japanese firm is taking a part in dredging.