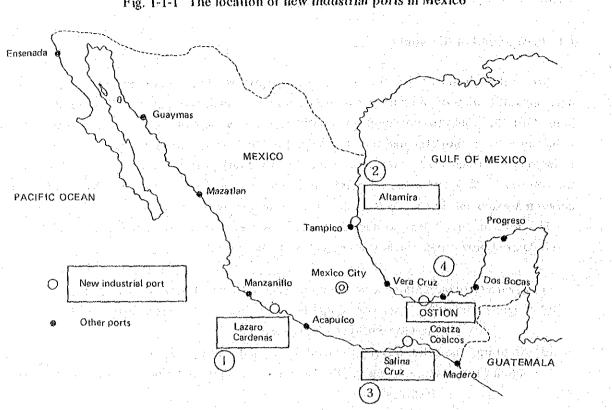

The government of Mexico has decided to construct four new industrial ports along its coast. The industrial port project includes the ports as follows:

- (1) Lázaro Cárdenas, Michoacan, along the Pacific Coast, closest of all to the Mexico city
- (2) Láguna del Ostión, Veracruz, along the Gulf, close to the Coatzacoalcos port, expected to develop with petroleum industries
- (3) Altamira, Tamaulipas, along the Gulf, close to the Tampico port
- (4) Salina Cruz, Oaxaca, along the Pacific coast, expected to develop with petroleum related facilities.

The allocation of the industrial ports are shown in Fig. 1-1-1.

These four new industrial ports are going to be built by dredging into the wide land of lagoons or swamps or unused grassy plains just in a same way as ports of Kashima and Tomakomai in Japan. A large scaled industrial area will be constructed at the new coastal area accompanied by a man made port as its core for each project site. The industrial areas will be as wide as the one in Kashima or twice of that.

- 1 --

Fig. 1-1-1 The location of new industrial ports in Mexico