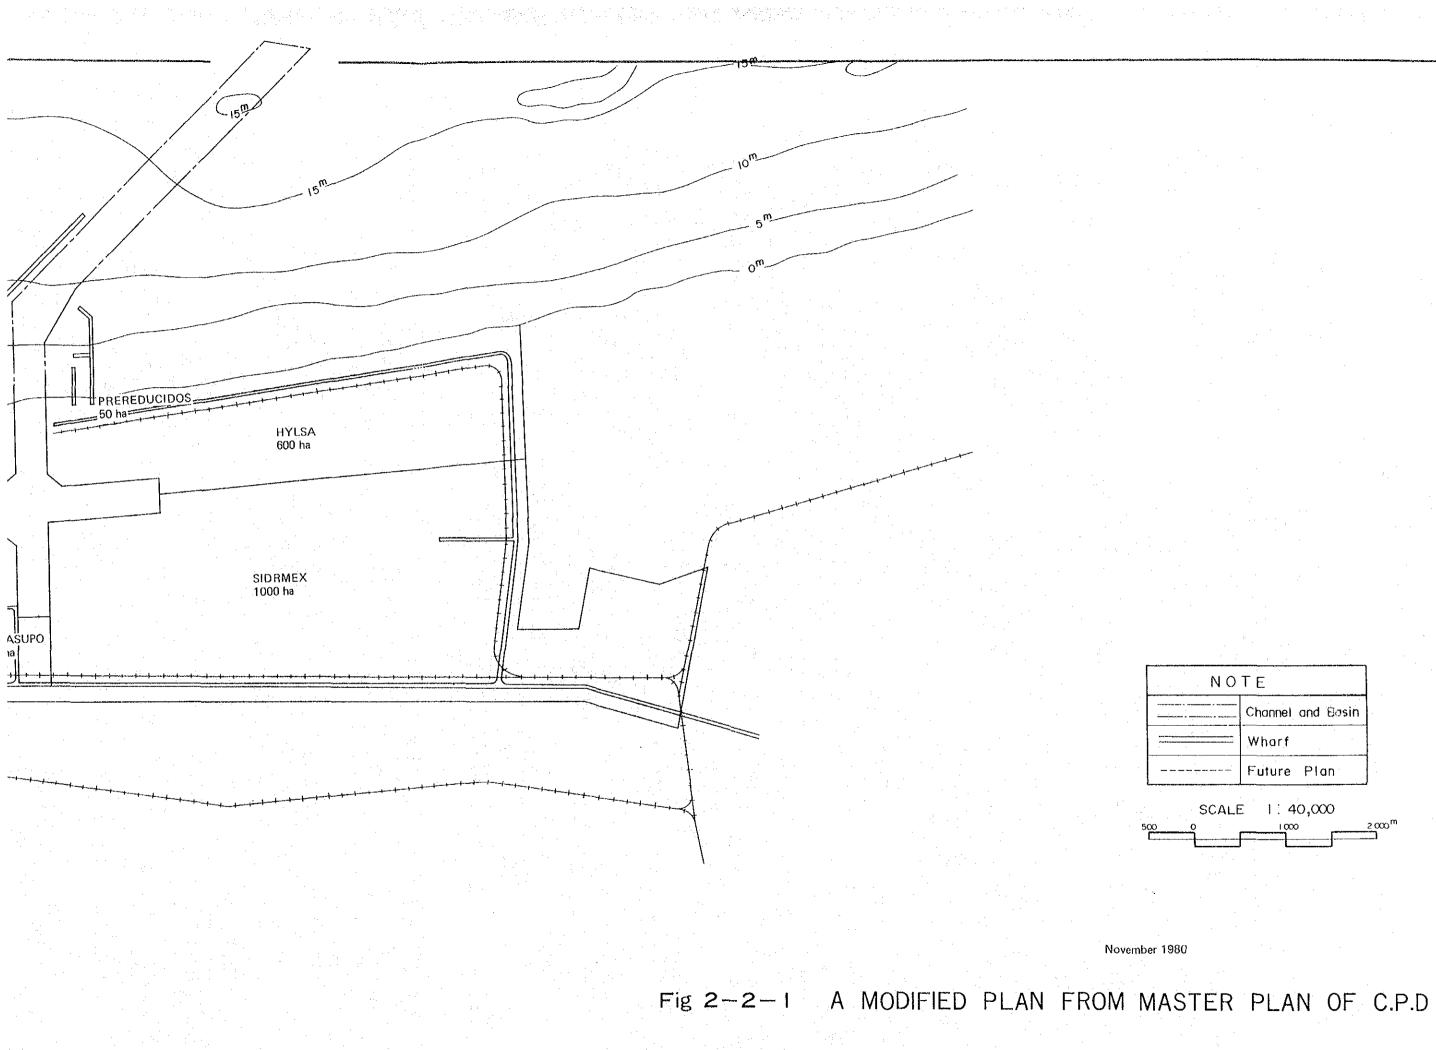

The allocation of the industrial ports are shown in Fig. 1-1-1.

These four new industrial ports are going to be built by dredging into the wide land of lagoons or swamps or unused grassy plains just in a same way as ports of Kashima and Tomakomai in Japan. A large scaled industrial area will be constructed at the new coastal area accompanied by a man made port as its core for each project site. The industrial areas will be as wide as the one in Kashima or twice of that.

The government of Mexico has invested already a considerable amount at the works in Lazaro Cardenas port, where a steel plant has started its operation in Sicartsa area and the expansion works of port are undergoing. The Altamira port near the Tampico has just commenced its construction works in which a Japanese firm is taking a part in dredging.