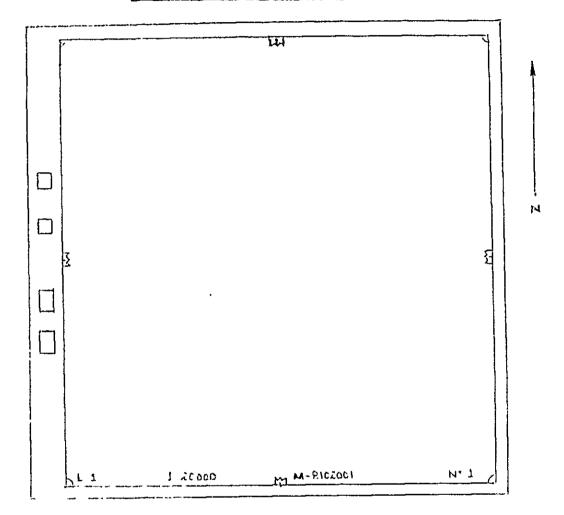

NAME OF AREA La Mosquitia, Honduras 1. : 2. JOB : Aerial photographing Survey on forest inventroy in La Mosquitia of Honduras 3. PILOTS Mr. Robert H. Hardwick : Mr. Steven C. Suiter Mr. Dan P. Deluca Mr. Thomas L. Decker 4. OPERATOR : Mr. David B. Harper 5. MECHANIC : Puerto Lempira Airfield 6. AIRPORT : Piper PA23-250 (No. N626Y) 7. AIRCRAFT • Zeiss RMK A-15/23 CAMERA 8. : (Serial No. 21174) Wild RC-8 (Serial No. 2771) 3,000metre from mean 9. ALTITUDE : ground level 10. ELEVATION OF 5 metre : AIRPORT 150 metre Ξ DATUM LEVEL 11. Zeiss Pleogon A 12. LENS OF CAMERA : (Serial No. 98153) F=152.58mm Wild Univarsal Aviogon • (Serial No. UAG 270) F=152.46mm 1 : 20,000 PHOTOGRAPHING SCALE : 13. Kodak Plus X , 14. FILM :