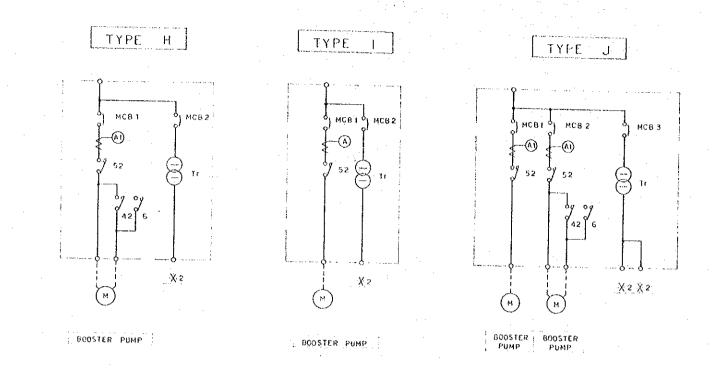

## . ELECTRICAL WORKS

PANEL BOARD SCHEDULE

| NUMBER          | SURVEY SITE                    | FACILITY<br>NO.  | PANEL SOARO<br>TYPE | WELL PUMP<br>(KW)<br>3.0 | BOOSTER PUMP                      | NOTE | нунвеп                                                                                                                                                                                                                                                                                                                                                                                                                                                                                                                                                                                                                                                                                                                                                                                                                                                                                                                                                                                                                                                                                                                                                                                                                                                                                                                                                                                                                                                                                                                                                                                                                                                                                                                                                                                                                                                                                                                                                                                                                                                                                                                         | SURVEY SITE                        | FACILITY<br>NO.                          | PANEL BOARD                             | WELL PUMP<br>(XW)                     | BOOSTER PUMP               | ноте                                  |
|-----------------|--------------------------------|------------------|---------------------|--------------------------|-----------------------------------|------|--------------------------------------------------------------------------------------------------------------------------------------------------------------------------------------------------------------------------------------------------------------------------------------------------------------------------------------------------------------------------------------------------------------------------------------------------------------------------------------------------------------------------------------------------------------------------------------------------------------------------------------------------------------------------------------------------------------------------------------------------------------------------------------------------------------------------------------------------------------------------------------------------------------------------------------------------------------------------------------------------------------------------------------------------------------------------------------------------------------------------------------------------------------------------------------------------------------------------------------------------------------------------------------------------------------------------------------------------------------------------------------------------------------------------------------------------------------------------------------------------------------------------------------------------------------------------------------------------------------------------------------------------------------------------------------------------------------------------------------------------------------------------------------------------------------------------------------------------------------------------------------------------------------------------------------------------------------------------------------------------------------------------------------------------------------------------------------------------------------------------------|------------------------------------|------------------------------------------|-----------------------------------------|---------------------------------------|----------------------------|---------------------------------------|
| # <b>4</b> ≠ 1° | AL-MADAN & 8 VILLAGES          | 3                | H                   | 3 0                      | 1 1 3 7                           |      | S - 3                                                                                                                                                                                                                                                                                                                                                                                                                                                                                                                                                                                                                                                                                                                                                                                                                                                                                                                                                                                                                                                                                                                                                                                                                                                                                                                                                                                                                                                                                                                                                                                                                                                                                                                                                                                                                                                                                                                                                                                                                                                                                                                          | AL SHEAR , AL ASWAD                | <b>2</b>                                 | 0                                       | 1 9                                   |                            |                                       |
|                 |                                | 5<br>6<br>7      | H                   |                          |                                   |      | S - 4                                                                                                                                                                                                                                                                                                                                                                                                                                                                                                                                                                                                                                                                                                                                                                                                                                                                                                                                                                                                                                                                                                                                                                                                                                                                                                                                                                                                                                                                                                                                                                                                                                                                                                                                                                                                                                                                                                                                                                                                                                                                                                                          | BÂNY FARHAN & BANY SARIA'A         | 1                                        | D                                       | 1 9                                   |                            |                                       |
|                 |                                | 9                |                     |                          | 11                                |      | 1 1 1 1 1 1 1 1 1 1 1 1 1 1 1 1 1 1 1                                                                                                                                                                                                                                                                                                                                                                                                                                                                                                                                                                                                                                                                                                                                                                                                                                                                                                                                                                                                                                                                                                                                                                                                                                                                                                                                                                                                                                                                                                                                                                                                                                                                                                                                                                                                                                                                                                                                                                                                                                                                                          | GHULAYFAGAN                        | 1,                                       | <b>B</b>                                | 3. <sup>7</sup>                       | 2,2.                       | · · · · · · · · · · · · · · · · · · · |
| H A - 2         | EL MAN & 4 ÖTHER VILLAGES      | 2 3              | А<br>Н<br>Н         | 3 0                      | 1 5<br>1 5<br>7.5                 |      | H - 2                                                                                                                                                                                                                                                                                                                                                                                                                                                                                                                                                                                                                                                                                                                                                                                                                                                                                                                                                                                                                                                                                                                                                                                                                                                                                                                                                                                                                                                                                                                                                                                                                                                                                                                                                                                                                                                                                                                                                                                                                                                                                                                          | AL DAHI                            | 1                                        | E.                                      | 13                                    | 22                         |                                       |
|                 |                                | 2 3              | A<br>A<br>H         | 5 Ó<br>3 O               | 3 0<br>7,5<br>3.7                 |      | H - 3                                                                                                                                                                                                                                                                                                                                                                                                                                                                                                                                                                                                                                                                                                                                                                                                                                                                                                                                                                                                                                                                                                                                                                                                                                                                                                                                                                                                                                                                                                                                                                                                                                                                                                                                                                                                                                                                                                                                                                                                                                                                                                                          | AL MOUNTRAH<br>TO ABDAS / HARUNTA  | 1<br>2<br>3                              | . U                                     | 1.5                                   | 5,5<br>1 5,2<br>2,2<br>2,2 |                                       |
| HA-3A           | 3 A SIHARA                     | 5<br>6<br>7      | H<br>H<br>J         |                          | 3 7<br>3 7<br>3 7<br>1 8 5<br>5 5 |      | T + 1                                                                                                                                                                                                                                                                                                                                                                                                                                                                                                                                                                                                                                                                                                                                                                                                                                                                                                                                                                                                                                                                                                                                                                                                                                                                                                                                                                                                                                                                                                                                                                                                                                                                                                                                                                                                                                                                                                                                                                                                                                                                                                                          | AL MASHJAB<br>AL MANARA & AL DUKUM | 1 1 1 1 1 1 1 1 1 1 1 1 1 1 1 1 1 1 1    | D                                       | 1 9                                   |                            |                                       |
|                 |                                | 1 2              | A<br>C              | 1 9                      | 3 7<br>5,5                        |      | 7 - 3                                                                                                                                                                                                                                                                                                                                                                                                                                                                                                                                                                                                                                                                                                                                                                                                                                                                                                                                                                                                                                                                                                                                                                                                                                                                                                                                                                                                                                                                                                                                                                                                                                                                                                                                                                                                                                                                                                                                                                                                                                                                                                                          | AL MAYDAN , AL JÜBAIL              | 1. 1. 1. 1. 1. 1. 1. 1. 1. 1. 1. 1. 1. 1 | <b>F</b>                                | 2 6                                   | 3.7                        |                                       |
| HA-38           | THARL                          | 3<br>4<br>5<br>6 | н<br>н<br>н         |                          | 37<br>37<br>37<br>37<br>37<br>5,5 |      | T - 4 A                                                                                                                                                                                                                                                                                                                                                                                                                                                                                                                                                                                                                                                                                                                                                                                                                                                                                                                                                                                                                                                                                                                                                                                                                                                                                                                                                                                                                                                                                                                                                                                                                                                                                                                                                                                                                                                                                                                                                                                                                                                                                                                        | HAGAD & GAHFA                      |                                          | . F                                     | 1 9                                   | 3.7<br>3.7                 |                                       |
|                 |                                | 1 2              | A                   | 2 6<br>3 0               | 7.5                               |      | T = 4 B                                                                                                                                                                                                                                                                                                                                                                                                                                                                                                                                                                                                                                                                                                                                                                                                                                                                                                                                                                                                                                                                                                                                                                                                                                                                                                                                                                                                                                                                                                                                                                                                                                                                                                                                                                                                                                                                                                                                                                                                                                                                                                                        | AL KUDHA & AL HAGI                 | 1<br>1                                   | <b>F</b>                                | 1 9                                   | 1.5                        | · · · · · · · · · · · · · · · · · · · |
| <b>HA-4</b>     | HARAD                          |                  | A                   | 2.6                      | 2.2                               |      | i – 5                                                                                                                                                                                                                                                                                                                                                                                                                                                                                                                                                                                                                                                                                                                                                                                                                                                                                                                                                                                                                                                                                                                                                                                                                                                                                                                                                                                                                                                                                                                                                                                                                                                                                                                                                                                                                                                                                                                                                                                                                                                                                                                          | SHOHAT & AL KADASH                 | 3 4                                      | ε                                       | 7.5<br>7.5                            | 7.5<br>3.7                 |                                       |
| A 1             | AL HAHWEET GITY                | 1<br>2<br>3<br>4 | A<br>A<br>H         | 19                       | 1 1<br>1 8.5<br>2 2<br>3 0        |      | т 6                                                                                                                                                                                                                                                                                                                                                                                                                                                                                                                                                                                                                                                                                                                                                                                                                                                                                                                                                                                                                                                                                                                                                                                                                                                                                                                                                                                                                                                                                                                                                                                                                                                                                                                                                                                                                                                                                                                                                                                                                                                                                                                            | AL ZAKIRA                          | 3 4 5                                    | C B B B B B B B B B B B B B B B B B B B | 3 0                                   | 2.2<br>1.5<br>1.5<br>1.1   |                                       |
|                 |                                | 1<br>2<br>3      | A H H H             | 19                       | 1 8.5<br>1 8.5<br>1 8.5           |      |                                                                                                                                                                                                                                                                                                                                                                                                                                                                                                                                                                                                                                                                                                                                                                                                                                                                                                                                                                                                                                                                                                                                                                                                                                                                                                                                                                                                                                                                                                                                                                                                                                                                                                                                                                                                                                                                                                                                                                                                                                                                                                                                |                                    | 1 2                                      | D<br>D                                  | 1 1 1 1 1 1 1 1 1 1 1 1 1 1 1 1 1 1 1 |                            | 1                                     |
| A ~ 2.          | FUFASH                         | 5<br>6<br>7      | н                   |                          | 1 8.5<br>7.5<br>3.7               |      | 7 - 7                                                                                                                                                                                                                                                                                                                                                                                                                                                                                                                                                                                                                                                                                                                                                                                                                                                                                                                                                                                                                                                                                                                                                                                                                                                                                                                                                                                                                                                                                                                                                                                                                                                                                                                                                                                                                                                                                                                                                                                                                                                                                                                          | BAB AL MANDAB                      | 6                                        | J<br>H<br>H                             | 7.5                                   | 5 5<br>5 5<br>5 5<br>5 5   |                                       |
| A 3             | AL RAJAM                       |                  | C.                  | 3 0                      | 3.7                               |      | T - 8                                                                                                                                                                                                                                                                                                                                                                                                                                                                                                                                                                                                                                                                                                                                                                                                                                                                                                                                                                                                                                                                                                                                                                                                                                                                                                                                                                                                                                                                                                                                                                                                                                                                                                                                                                                                                                                                                                                                                                                                                                                                                                                          | <b>УАНКНТО</b> L.                  | 2                                        | 0                                       | 2 6                                   | 5.5                        |                                       |
| A - 4           | AL KHABET                      | 1 2              | A<br>H              | 11                       | 15                                |      | 1 - 9                                                                                                                                                                                                                                                                                                                                                                                                                                                                                                                                                                                                                                                                                                                                                                                                                                                                                                                                                                                                                                                                                                                                                                                                                                                                                                                                                                                                                                                                                                                                                                                                                                                                                                                                                                                                                                                                                                                                                                                                                                                                                                                          | MAKBANA                            |                                          | A                                       | 30                                    | 1.5                        |                                       |
| s - 1           | BANY SHAKER  E BAIT ABO SABA'A | 1                | <b>c</b> .          | 19                       | 3.7                               |      |                                                                                                                                                                                                                                                                                                                                                                                                                                                                                                                                                                                                                                                                                                                                                                                                                                                                                                                                                                                                                                                                                                                                                                                                                                                                                                                                                                                                                                                                                                                                                                                                                                                                                                                                                                                                                                                                                                                                                                                                                                                                                                                                |                                    |                                          |                                         |                                       |                            |                                       |
| S - 2           | BAIT ABD HASHEN                | 1                |                     | 19                       | 1.5                               |      | The state of the s |                                    |                                          |                                         |                                       |                            |                                       |

JAPAN INTERNATIONAL COOPERATION
AGENCY, TOKYO, JAPAN

MINISTRY OF PUBLIC WORKS YEMEN ARAB REPUBLIC

LEGEND

(1)

42

Tr (M) MOLDED CASE CIRCUIT BREAKER

TRANSFORMER 4004/2004 3004A

AMPERE METER

MOTOR

MAGNETIC CONTACTOR

STAR SIDE CONTACTOR

DELTA SIDE CONTACTOR

THE RURAL WATER SUPPLY PROJECT PART- []

ELECTRICAL PLAN FOR POWER SUPPLY-2

DATE MAY SCALE 1: DRAWING No. 62

JAPAN INTERNATIONAL COOPERATION AGENCY, TOKYO, JAPAN