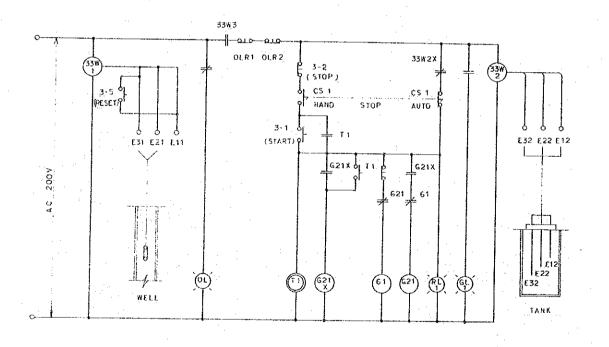

33W3

33W2X

33W2

<u>X</u> 1

WELL PUMP

BOOSTER PUMP

MINISTRY OF PUBLIC WORKS YEMEN ARAB REPUBLIC

THE RURAL WATER SUPPLY PROJECT PART-II

ELECTRICAL PLAN
FOR POWER SUPPLY-3
DESIGNED BY Pacific Consultants International
DATE MAY SCALE 1: DR AWING No. 63

JAPAN INTERNATIONAL COOPERATION AGENCY, TOKYO, JAPAN

andre de la provinció de la company de la provinció de la company d