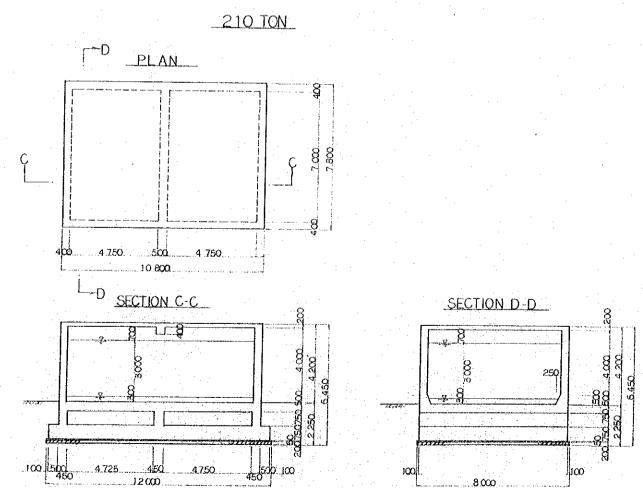

8.000

MINISTRY OF PUBLIC WORKS YEMEN ARAB REPUBLIC

THE RURAL WATER SUPPLY PROJECT PART-II

GOTON, 210 TON 8. 900 TON
REINFORCED CONCRETE TANKS
DESIGNED BY Pacific Consultants International
DATE AV SCALE 1:100 DHAWING No. 60