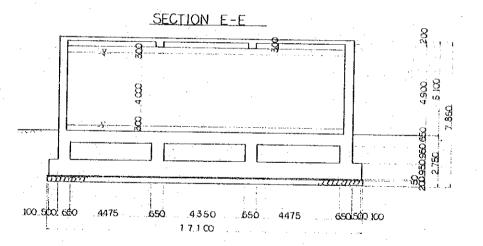

8.000

MINISTRY OF PUBLIC WORKS YEMEN ARAB REPUBLIC

THE RURAL WATER SUPPLY PROJECT PART-II

GOTON, 210 TON 8. 900 TON
REINFORCED CONCRETE TANKS
DESIGNED BY Pacific Consultants International
DATE AV SCALE 1:100 DHAWING No. 60