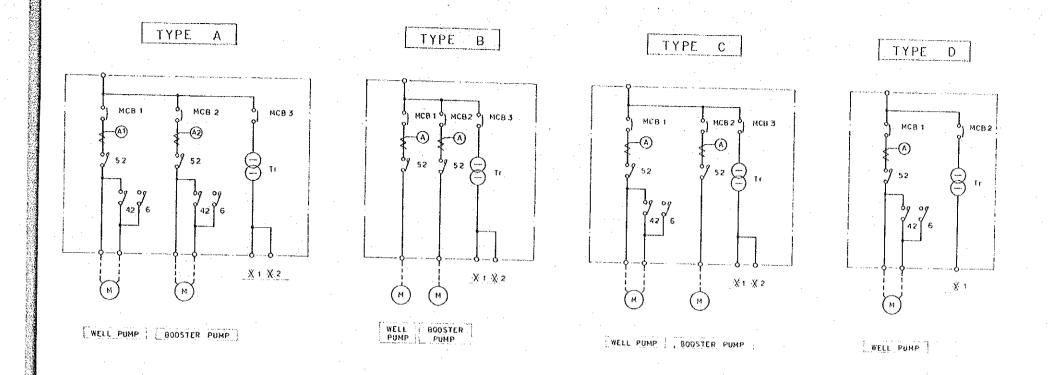

## . ELECTRICAL WORKS

PANEL BOARD SCHEDULE

| NUMBER          | SURVEY SITE                    | FACILITY<br>NO.  | PANEL SOARO<br>TYPE | WELL PUMP<br>(KW)<br>3.0 | BOOSTER PUMP                      | NOTE | нунвеп                                                                                                                                                                                                                                                                                                                                                                                                                                                                                                                                                                                                                                                                                                                                                                                                                                                                                                                                                                                                                                                                                                                                                                                                                                                                                                                                                                                                                                                                                                                                                                                                                                                                                                                                                                                                                                                                                                                                                                                                                                                                                                                         | SURVEY SITE                        | FACILITY<br>NO.                          | PANEL BOARD                             | WELL PUMP<br>(XW)                     | BOOSTER PUMP               | ноте                                  |
|-----------------|--------------------------------|------------------|---------------------|--------------------------|-----------------------------------|------|--------------------------------------------------------------------------------------------------------------------------------------------------------------------------------------------------------------------------------------------------------------------------------------------------------------------------------------------------------------------------------------------------------------------------------------------------------------------------------------------------------------------------------------------------------------------------------------------------------------------------------------------------------------------------------------------------------------------------------------------------------------------------------------------------------------------------------------------------------------------------------------------------------------------------------------------------------------------------------------------------------------------------------------------------------------------------------------------------------------------------------------------------------------------------------------------------------------------------------------------------------------------------------------------------------------------------------------------------------------------------------------------------------------------------------------------------------------------------------------------------------------------------------------------------------------------------------------------------------------------------------------------------------------------------------------------------------------------------------------------------------------------------------------------------------------------------------------------------------------------------------------------------------------------------------------------------------------------------------------------------------------------------------------------------------------------------------------------------------------------------------|------------------------------------|------------------------------------------|-----------------------------------------|---------------------------------------|----------------------------|---------------------------------------|
| # <b>4</b> ≠ 1° | AL-MADAN & 8 VILLAGES          | 3                | H                   | 3 0                      | 1 1 3 7                           |      | S - 3                                                                                                                                                                                                                                                                                                                                                                                                                                                                                                                                                                                                                                                                                                                                                                                                                                                                                                                                                                                                                                                                                                                                                                                                                                                                                                                                                                                                                                                                                                                                                                                                                                                                                                                                                                                                                                                                                                                                                                                                                                                                                                                          | AL SHEAR , AL ASWAD                | <b>2</b>                                 | 0                                       | 1 9                                   |                            |                                       |
|                 |                                | 5<br>6<br>7      | H                   |                          |                                   |      | S - 4                                                                                                                                                                                                                                                                                                                                                                                                                                                                                                                                                                                                                                                                                                                                                                                                                                                                                                                                                                                                                                                                                                                                                                                                                                                                                                                                                                                                                                                                                                                                                                                                                                                                                                                                                                                                                                                                                                                                                                                                                                                                                                                          | BÂNY FARHAN & BANY SARIA'A         | 1                                        | D                                       | 1 9                                   |                            |                                       |
|                 |                                | 9                |                     |                          | 11                                |      | 1 1 1 1 1 1 1 1 1 1 1 1 1 1 1 1 1 1 1                                                                                                                                                                                                                                                                                                                                                                                                                                                                                                                                                                                                                                                                                                                                                                                                                                                                                                                                                                                                                                                                                                                                                                                                                                                                                                                                                                                                                                                                                                                                                                                                                                                                                                                                                                                                                                                                                                                                                                                                                                                                                          | GHULAYFAGAN                        | 1,                                       | <b>B</b>                                | 3. <sup>7</sup>                       | 2,2.                       | · · · · · · · · · · · · · · · · · · · |
| H A - 2         | EL MAN & 4 ÖTHER VILLAGES      | 2 3              | А<br>Н<br>Н         | 3 0                      | 1 5<br>1 5<br>7.5                 |      | H - 2                                                                                                                                                                                                                                                                                                                                                                                                                                                                                                                                                                                                                                                                                                                                                                                                                                                                                                                                                                                                                                                                                                                                                                                                                                                                                                                                                                                                                                                                                                                                                                                                                                                                                                                                                                                                                                                                                                                                                                                                                                                                                                                          | AL DAHI                            | 1                                        | E.                                      | 13                                    | 22                         |                                       |
|                 |                                | 2 3              | A<br>A<br>H         | 5 Ó<br>3 O               | 3 0<br>7,5<br>3.7                 |      | H - 3                                                                                                                                                                                                                                                                                                                                                                                                                                                                                                                                                                                                                                                                                                                                                                                                                                                                                                                                                                                                                                                                                                                                                                                                                                                                                                                                                                                                                                                                                                                                                                                                                                                                                                                                                                                                                                                                                                                                                                                                                                                                                                                          | AL MOUNTRAH<br>TO ABDAS / HARUNTA  | 1<br>2<br>3                              | . U                                     | 1.5                                   | 5,5<br>1 5,2<br>2,2<br>2,2 |                                       |
| HA-3A           | 3 A SIHARA                     | 5<br>6<br>7      | H<br>H<br>J         |                          | 3 7<br>3 7<br>3 7<br>1 8 5<br>5 5 |      | T + 1                                                                                                                                                                                                                                                                                                                                                                                                                                                                                                                                                                                                                                                                                                                                                                                                                                                                                                                                                                                                                                                                                                                                                                                                                                                                                                                                                                                                                                                                                                                                                                                                                                                                                                                                                                                                                                                                                                                                                                                                                                                                                                                          | AL MASHJAB<br>AL MANARA & AL DUKUM | 1 1 1 1 1 1 1 1 1 1 1 1 1 1 1 1 1 1 1    | D                                       | 1 9                                   |                            |                                       |
|                 |                                | 1 2              | A<br>C              | 1 9                      | 3 7<br>5,5                        |      | 7 - 3                                                                                                                                                                                                                                                                                                                                                                                                                                                                                                                                                                                                                                                                                                                                                                                                                                                                                                                                                                                                                                                                                                                                                                                                                                                                                                                                                                                                                                                                                                                                                                                                                                                                                                                                                                                                                                                                                                                                                                                                                                                                                                                          | AL MAYDAN , AL JÜBAIL              | 1. 1. 1. 1. 1. 1. 1. 1. 1. 1. 1. 1. 1. 1 | <b>F</b>                                | 2 6                                   | 3.7                        |                                       |
| HA-38           | THARL                          | 3<br>4<br>5<br>6 | н<br>н<br>н         |                          | 37<br>37<br>37<br>37<br>37<br>5,5 |      | T - 4 A                                                                                                                                                                                                                                                                                                                                                                                                                                                                                                                                                                                                                                                                                                                                                                                                                                                                                                                                                                                                                                                                                                                                                                                                                                                                                                                                                                                                                                                                                                                                                                                                                                                                                                                                                                                                                                                                                                                                                                                                                                                                                                                        | HAGAD & GAHFA                      |                                          | . F                                     | 1 9                                   | 3.7<br>3.7                 |                                       |
|                 |                                | 1 2              | A                   | 2 6<br>3 0               | 7.5                               |      | T = 4 B                                                                                                                                                                                                                                                                                                                                                                                                                                                                                                                                                                                                                                                                                                                                                                                                                                                                                                                                                                                                                                                                                                                                                                                                                                                                                                                                                                                                                                                                                                                                                                                                                                                                                                                                                                                                                                                                                                                                                                                                                                                                                                                        | AL KUDHA & AL HAGI                 | 1<br>1                                   | <b>F</b>                                | 1 9                                   | 1.5                        | · · · · · · · · · · · · · · · · · · · |
| <b>HA-4</b>     | HARAD                          |                  | A                   | 2.6                      | 2.2                               |      | i – 5                                                                                                                                                                                                                                                                                                                                                                                                                                                                                                                                                                                                                                                                                                                                                                                                                                                                                                                                                                                                                                                                                                                                                                                                                                                                                                                                                                                                                                                                                                                                                                                                                                                                                                                                                                                                                                                                                                                                                                                                                                                                                                                          | SHOHAT & AL KADASH                 | 3 4                                      | ε                                       | 7.5<br>7.5                            | 7.5<br>3.7                 |                                       |
| A 1             | AL HAHWEET GITY                | 1<br>2<br>3<br>4 | A<br>A<br>H         | 19                       | 1 1<br>1 8.5<br>2 2<br>3 0        |      | т 6                                                                                                                                                                                                                                                                                                                                                                                                                                                                                                                                                                                                                                                                                                                                                                                                                                                                                                                                                                                                                                                                                                                                                                                                                                                                                                                                                                                                                                                                                                                                                                                                                                                                                                                                                                                                                                                                                                                                                                                                                                                                                                                            | AL ZAKIRA                          | 3 4 5                                    | C B B B B B B B B B B B B B B B B B B B | 3 0                                   | 2.2<br>1.5<br>1.5<br>1.1   |                                       |
|                 |                                | 1<br>2<br>3      | A H H H             | 19                       | 1 8.5<br>1 8.5<br>1 8.5           |      |                                                                                                                                                                                                                                                                                                                                                                                                                                                                                                                                                                                                                                                                                                                                                                                                                                                                                                                                                                                                                                                                                                                                                                                                                                                                                                                                                                                                                                                                                                                                                                                                                                                                                                                                                                                                                                                                                                                                                                                                                                                                                                                                |                                    | 1 2                                      | D<br>D                                  | 1 1 1 1 1 1 1 1 1 1 1 1 1 1 1 1 1 1 1 |                            | 1                                     |
| A ~ 2.          | FUFASH                         | 5<br>6<br>7      | н                   |                          | 1 8.5<br>7.5<br>3.7               |      | 7 - 7                                                                                                                                                                                                                                                                                                                                                                                                                                                                                                                                                                                                                                                                                                                                                                                                                                                                                                                                                                                                                                                                                                                                                                                                                                                                                                                                                                                                                                                                                                                                                                                                                                                                                                                                                                                                                                                                                                                                                                                                                                                                                                                          | BAB AL MANDAB                      | 6                                        | J<br>H<br>H                             | 7.5                                   | 5 5<br>5 5<br>5 5<br>5 5   |                                       |
| A 3             | AL RAJAM                       |                  | C.                  | 3 0                      | 3.7                               |      | T - 8                                                                                                                                                                                                                                                                                                                                                                                                                                                                                                                                                                                                                                                                                                                                                                                                                                                                                                                                                                                                                                                                                                                                                                                                                                                                                                                                                                                                                                                                                                                                                                                                                                                                                                                                                                                                                                                                                                                                                                                                                                                                                                                          | <b>УАНКНТО</b> L.                  | 2                                        | 0                                       | 2 6                                   | 5.5                        |                                       |
| A - 4           | AL KHABET                      | 1 2              | A<br>H              | 11                       | 15                                |      | 1 - 9                                                                                                                                                                                                                                                                                                                                                                                                                                                                                                                                                                                                                                                                                                                                                                                                                                                                                                                                                                                                                                                                                                                                                                                                                                                                                                                                                                                                                                                                                                                                                                                                                                                                                                                                                                                                                                                                                                                                                                                                                                                                                                                          | MAKBANA                            |                                          | A                                       | 30                                    | 1.5                        |                                       |
| s - 1           | BANY SHAKER  E BAIT ABO SABA'A | 1                | <b>c</b> .          | 19                       | 3.7                               |      |                                                                                                                                                                                                                                                                                                                                                                                                                                                                                                                                                                                                                                                                                                                                                                                                                                                                                                                                                                                                                                                                                                                                                                                                                                                                                                                                                                                                                                                                                                                                                                                                                                                                                                                                                                                                                                                                                                                                                                                                                                                                                                                                |                                    |                                          |                                         |                                       |                            |                                       |
| S - 2           | BAIT ABD HASHEN                | 1                |                     | 19                       | 1.5                               |      | The state of the s |                                    |                                          |                                         |                                       |                            |                                       |

JAPAN INTERNATIONAL COOPERATION
AGENCY, TOKYO, JAPAN

MINISTRY OF PUBLIC WORKS YEMEN ARAB REPUBLIC

LEGEND

(1)

42

Tr (M) MOLDED CASE CIRCUIT BREAKER

TRANSFORMER 4004/2004 3004A

AMPERE METER

MOTOR

MAGNETIC CONTACTOR

STAR SIDE CONTACTOR

DELTA SIDE CONTACTOR

THE RURAL WATER SUPPLY PROJECT PART- []

ELECTRICAL PLAN FOR POWER SUPPLY-2

DATE MAY SCALE 1: DRAWING No. 62

JAPAN INTERNATIONAL COOPERATION AGENCY, TOKYO, JAPAN