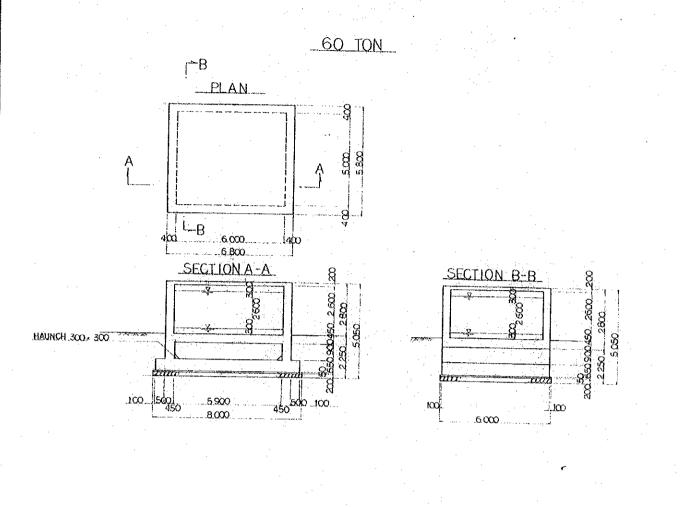

8.000

MINISTRY OF PUBLIC WORKS YEMEN ARAB REPUBLIC

THE RURAL WATER SUPPLY PROJECT PART-II

GOTON, 210 TON 8. 900 TON
REINFORCED CONCRETE TANKS
DESIGNED BY Pacific Consultants International
DATE AV SCALE 1:100 DHAWING No. 60