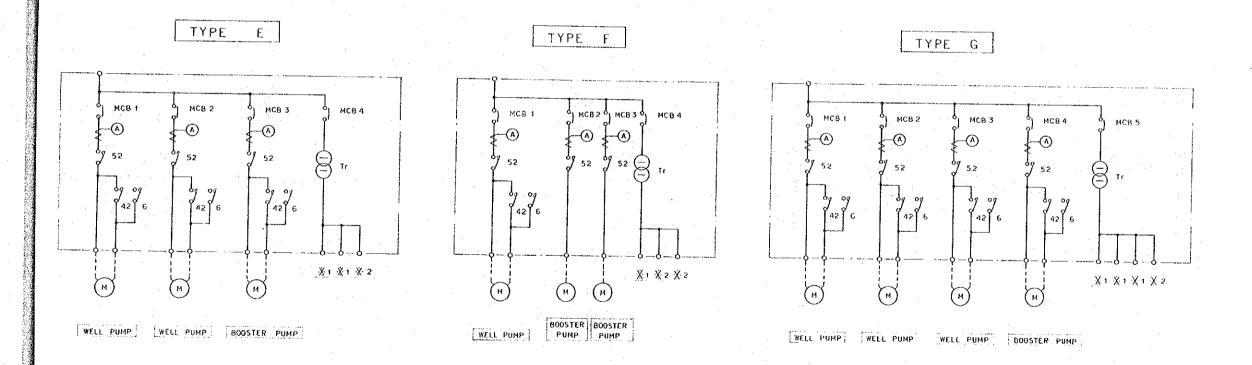

## . ELECTRICAL WORKS

PANEL BOARD SCHEDULE

| NUMBER          | SURVEY SITE                    | FACILITY<br>NO.  | PANEL SOARO<br>TYPE | WELL PUMP<br>(KW)<br>3.0 | BOOSTER PUMP                      | NOTE | нунвеп                                                                                                                                                                                                                                                                                                                                                                                                                                                                                                                                                                                                                                                                                                                                                                                                                                                                                                                                                                                                                                                                                                                                                                                                                                                                                                                                                                                                                                                                                                                                                                                                                                                                                                                                                                                                                                                                                                                                                                                                                                                                                                                         | SURVEY SITE                        | FACILITY<br>NO.                          | PANEL BOARD                             | WELL PUMP<br>(XW)                     | BOOSTER PUMP               | ноте                                  |
|-----------------|--------------------------------|------------------|---------------------|--------------------------|-----------------------------------|------|--------------------------------------------------------------------------------------------------------------------------------------------------------------------------------------------------------------------------------------------------------------------------------------------------------------------------------------------------------------------------------------------------------------------------------------------------------------------------------------------------------------------------------------------------------------------------------------------------------------------------------------------------------------------------------------------------------------------------------------------------------------------------------------------------------------------------------------------------------------------------------------------------------------------------------------------------------------------------------------------------------------------------------------------------------------------------------------------------------------------------------------------------------------------------------------------------------------------------------------------------------------------------------------------------------------------------------------------------------------------------------------------------------------------------------------------------------------------------------------------------------------------------------------------------------------------------------------------------------------------------------------------------------------------------------------------------------------------------------------------------------------------------------------------------------------------------------------------------------------------------------------------------------------------------------------------------------------------------------------------------------------------------------------------------------------------------------------------------------------------------------|------------------------------------|------------------------------------------|-----------------------------------------|---------------------------------------|----------------------------|---------------------------------------|
| # <b>4</b> ≠ 1° | AL-MADAN & 8 VILLAGES          | 3                | H                   | 3 0                      | 1 1 3 7                           |      | S - 3                                                                                                                                                                                                                                                                                                                                                                                                                                                                                                                                                                                                                                                                                                                                                                                                                                                                                                                                                                                                                                                                                                                                                                                                                                                                                                                                                                                                                                                                                                                                                                                                                                                                                                                                                                                                                                                                                                                                                                                                                                                                                                                          | AL SHEAR , AL ASWAD                | <b>2</b>                                 | 0                                       | 1 9                                   |                            |                                       |
|                 |                                | 5<br>6<br>7      | H                   |                          |                                   |      | S - 4                                                                                                                                                                                                                                                                                                                                                                                                                                                                                                                                                                                                                                                                                                                                                                                                                                                                                                                                                                                                                                                                                                                                                                                                                                                                                                                                                                                                                                                                                                                                                                                                                                                                                                                                                                                                                                                                                                                                                                                                                                                                                                                          | BÂNY FARHAN & BANY SARIA'A         | 1                                        | D                                       | 1 9                                   |                            |                                       |
|                 |                                | 9                |                     |                          | 11                                |      | 1 1 1 1 1 1 1 1 1 1 1 1 1 1 1 1 1 1 1                                                                                                                                                                                                                                                                                                                                                                                                                                                                                                                                                                                                                                                                                                                                                                                                                                                                                                                                                                                                                                                                                                                                                                                                                                                                                                                                                                                                                                                                                                                                                                                                                                                                                                                                                                                                                                                                                                                                                                                                                                                                                          | GHULAYFAGAN                        | 1,                                       | <b>B</b>                                | 3. <sup>7</sup>                       | 2,2.                       | · · · · · · · · · · · · · · · · · · · |
| H A - 2         | EL MAN & 4 ÖTHER VILLAGES      | 2 3              | А<br>Н<br>Н         | 3 0                      | 1 5<br>1 5<br>7.5                 |      | H - 2                                                                                                                                                                                                                                                                                                                                                                                                                                                                                                                                                                                                                                                                                                                                                                                                                                                                                                                                                                                                                                                                                                                                                                                                                                                                                                                                                                                                                                                                                                                                                                                                                                                                                                                                                                                                                                                                                                                                                                                                                                                                                                                          | AL DAHI                            | 1                                        | E.                                      | 13                                    | 22                         |                                       |
|                 |                                | 2 3              | A<br>A<br>H         | 5 Ó<br>3 O               | 3 0<br>7,5<br>3.7                 |      | H - 3                                                                                                                                                                                                                                                                                                                                                                                                                                                                                                                                                                                                                                                                                                                                                                                                                                                                                                                                                                                                                                                                                                                                                                                                                                                                                                                                                                                                                                                                                                                                                                                                                                                                                                                                                                                                                                                                                                                                                                                                                                                                                                                          | AL MOUNTRAH<br>TO ABDAS / HARUNTA  | 1<br>2<br>3                              | . U                                     | 1.5                                   | 5,5<br>1 5,2<br>2,2<br>2,2 |                                       |
| HA-3A           | 3 A SIHARA                     | 5<br>6<br>7      | H<br>H<br>J         |                          | 3 7<br>3 7<br>3 7<br>1 8 5<br>5 5 |      | T + 1                                                                                                                                                                                                                                                                                                                                                                                                                                                                                                                                                                                                                                                                                                                                                                                                                                                                                                                                                                                                                                                                                                                                                                                                                                                                                                                                                                                                                                                                                                                                                                                                                                                                                                                                                                                                                                                                                                                                                                                                                                                                                                                          | AL MASHJAB<br>AL MANARA & AL DUKUM | 1 1 1 1 1 1 1 1 1 1 1 1 1 1 1 1 1 1 1    | D                                       | 1 9                                   |                            |                                       |
|                 |                                | 1 2              | A<br>C              | 1 9                      | 3 7<br>5,5                        |      | 7 - 3                                                                                                                                                                                                                                                                                                                                                                                                                                                                                                                                                                                                                                                                                                                                                                                                                                                                                                                                                                                                                                                                                                                                                                                                                                                                                                                                                                                                                                                                                                                                                                                                                                                                                                                                                                                                                                                                                                                                                                                                                                                                                                                          | AL MAYDAN , AL JÜBAIL              | 1. 1. 1. 1. 1. 1. 1. 1. 1. 1. 1. 1. 1. 1 | <b>F</b>                                | 2 6                                   | 3.7                        |                                       |
| HA-38           | THARL                          | 3<br>4<br>5<br>6 | н<br>н<br>н         |                          | 37<br>37<br>37<br>37<br>37<br>5,5 |      | T - 4 A                                                                                                                                                                                                                                                                                                                                                                                                                                                                                                                                                                                                                                                                                                                                                                                                                                                                                                                                                                                                                                                                                                                                                                                                                                                                                                                                                                                                                                                                                                                                                                                                                                                                                                                                                                                                                                                                                                                                                                                                                                                                                                                        | HAGAD & GAHFA                      |                                          | . F                                     | 1 9                                   | 3.7<br>3.7                 |                                       |
|                 |                                | 1 2              | A                   | 2 6<br>3 0               | 7.5                               |      | T = 4 B                                                                                                                                                                                                                                                                                                                                                                                                                                                                                                                                                                                                                                                                                                                                                                                                                                                                                                                                                                                                                                                                                                                                                                                                                                                                                                                                                                                                                                                                                                                                                                                                                                                                                                                                                                                                                                                                                                                                                                                                                                                                                                                        | AL KUDHA & AL HAGI                 | 1<br>1                                   | <b>F</b>                                | 1 9                                   | 1.5                        | · · · · · · · · · · · · · · · · · · · |
| <b>HA-4</b>     | HARAD                          |                  | A                   | 2.6                      | 2.2                               |      | i – 5                                                                                                                                                                                                                                                                                                                                                                                                                                                                                                                                                                                                                                                                                                                                                                                                                                                                                                                                                                                                                                                                                                                                                                                                                                                                                                                                                                                                                                                                                                                                                                                                                                                                                                                                                                                                                                                                                                                                                                                                                                                                                                                          | SHOHAT & AL KADASH                 | 3 4                                      | ε                                       | 7.5<br>7.5                            | 7.5<br>3.7                 |                                       |
| A 1             | AL HAHWEET GITY                | 1<br>2<br>3<br>4 | A<br>A<br>H         | 19                       | 1 1<br>1 8.5<br>2 2<br>3 0        |      | т 6                                                                                                                                                                                                                                                                                                                                                                                                                                                                                                                                                                                                                                                                                                                                                                                                                                                                                                                                                                                                                                                                                                                                                                                                                                                                                                                                                                                                                                                                                                                                                                                                                                                                                                                                                                                                                                                                                                                                                                                                                                                                                                                            | AL ZAKIRA                          | 3 4 5                                    | C B B B B B B B B B B B B B B B B B B B | 3 0                                   | 2.2<br>1.5<br>1.5<br>1.1   |                                       |
|                 |                                | 1<br>2<br>3      | A H H H             | 19                       | 1 8.5<br>1 8.5<br>1 8.5           |      |                                                                                                                                                                                                                                                                                                                                                                                                                                                                                                                                                                                                                                                                                                                                                                                                                                                                                                                                                                                                                                                                                                                                                                                                                                                                                                                                                                                                                                                                                                                                                                                                                                                                                                                                                                                                                                                                                                                                                                                                                                                                                                                                |                                    | 1 2                                      | D<br>D                                  | 1 1 1 1 1 1 1 1 1 1 1 1 1 1 1 1 1 1 1 |                            | 1                                     |
| A ~ 2.          | FUFASH                         | 5<br>6<br>7      | н                   |                          | 1 8.5<br>7.5<br>3.7               |      | 7 - 7                                                                                                                                                                                                                                                                                                                                                                                                                                                                                                                                                                                                                                                                                                                                                                                                                                                                                                                                                                                                                                                                                                                                                                                                                                                                                                                                                                                                                                                                                                                                                                                                                                                                                                                                                                                                                                                                                                                                                                                                                                                                                                                          | BAB AL MANDAB                      | 6                                        | J<br>H<br>H                             | 7.5                                   | 5 5<br>5 5<br>5 5<br>5 5   |                                       |
| A 3             | AL RAJAM                       |                  | C.                  | 3 0                      | 3.7                               |      | T - 8                                                                                                                                                                                                                                                                                                                                                                                                                                                                                                                                                                                                                                                                                                                                                                                                                                                                                                                                                                                                                                                                                                                                                                                                                                                                                                                                                                                                                                                                                                                                                                                                                                                                                                                                                                                                                                                                                                                                                                                                                                                                                                                          | <b>УАНКНТО</b> L.                  | 2                                        | 0                                       | 2 6                                   | 5.5                        |                                       |
| A - 4           | AL KHABET                      | 1 2              | A<br>H              | 11                       | 15                                |      | 1 - 9                                                                                                                                                                                                                                                                                                                                                                                                                                                                                                                                                                                                                                                                                                                                                                                                                                                                                                                                                                                                                                                                                                                                                                                                                                                                                                                                                                                                                                                                                                                                                                                                                                                                                                                                                                                                                                                                                                                                                                                                                                                                                                                          | MAKBANA                            |                                          | A                                       | 30                                    | 1.5                        |                                       |
| s - 1           | BANY SHAKER  E BAIT ABO SABA'A | 1                | <b>c</b> .          | 19                       | 3.7                               |      |                                                                                                                                                                                                                                                                                                                                                                                                                                                                                                                                                                                                                                                                                                                                                                                                                                                                                                                                                                                                                                                                                                                                                                                                                                                                                                                                                                                                                                                                                                                                                                                                                                                                                                                                                                                                                                                                                                                                                                                                                                                                                                                                |                                    |                                          |                                         |                                       |                            |                                       |
| S - 2           | BAIT ABD HASHEN                | 1                |                     | 19                       | 1.5                               |      | The state of the s |                                    |                                          |                                         |                                       |                            |                                       |

JAPAN INTERNATIONAL COOPERATION
AGENCY, TOKYO, JAPAN

MINISTRY OF PUBLIC WORKS YEMEN ARAB REPUBLIC

LEGEND

(1)

42

Tr (M) MOLDED CASE CIRCUIT BREAKER

TRANSFORMER 4004/2004 3004A

AMPERE METER

MOTOR

MAGNETIC CONTACTOR

STAR SIDE CONTACTOR

DELTA SIDE CONTACTOR

THE RURAL WATER SUPPLY PROJECT PART- []

ELECTRICAL PLAN FOR POWER SUPPLY-2

DATE MAY SCALE 1: DRAWING No. 62

JAPAN INTERNATIONAL COOPERATION AGENCY, TOKYO, JAPAN