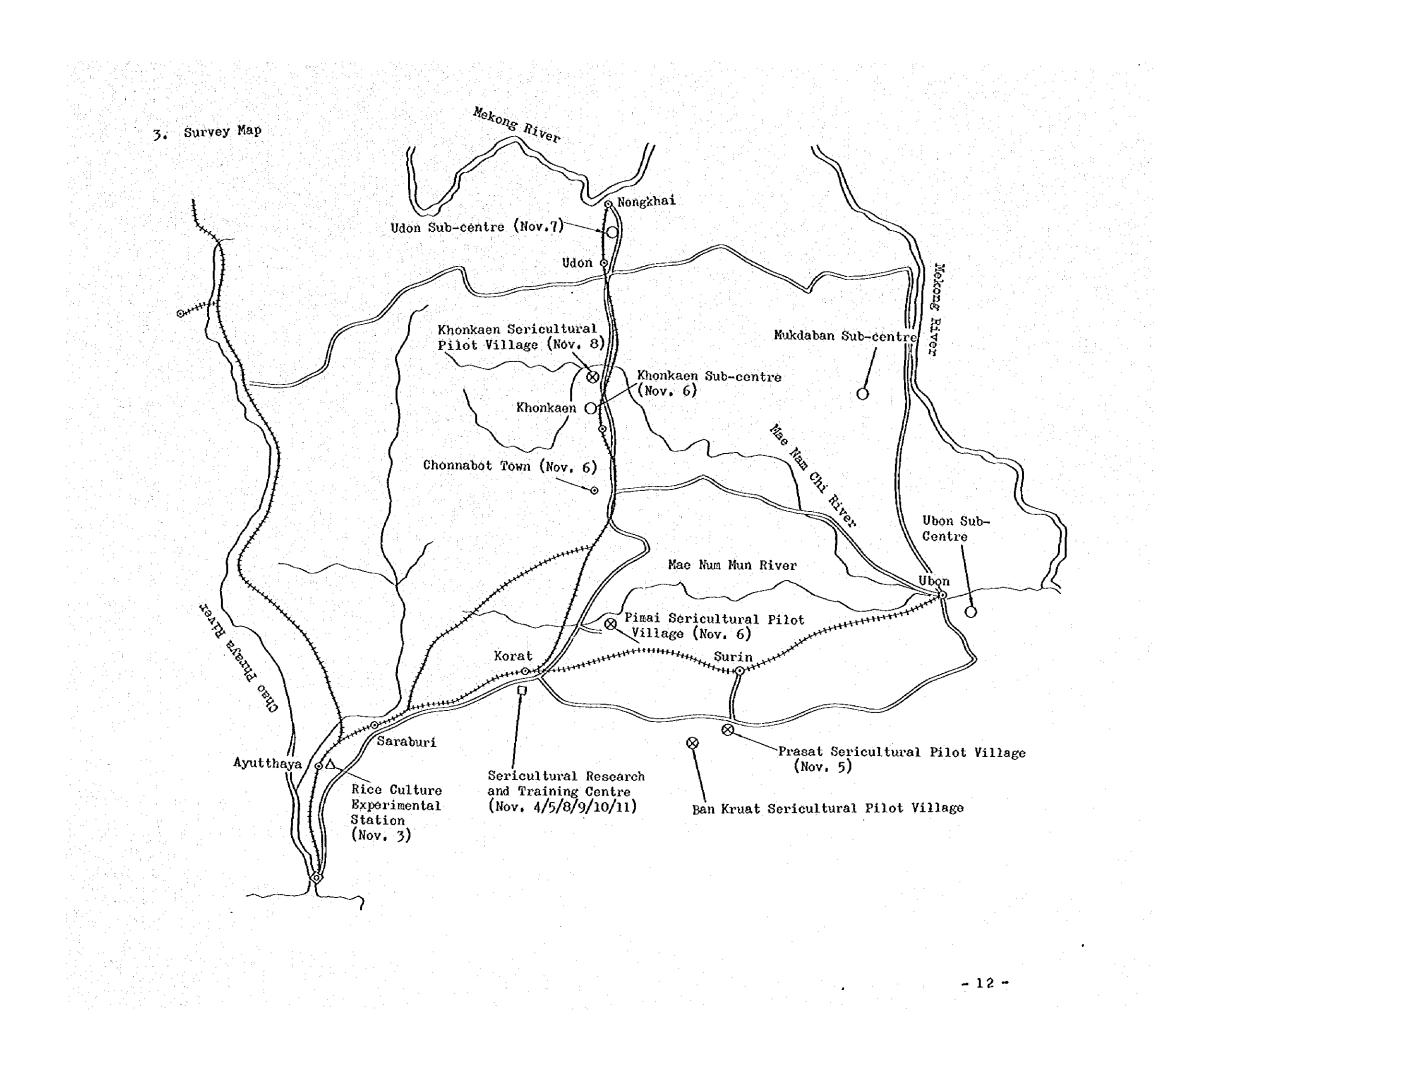

ded by: officials of the Ministry of     |
|                | Agriculture and Cooperatives, the Embassy      |
|                | and the Bangkok Office of JICA, Dr. Ohmura and |
|                | the members of the survey mission)             |
|                | (stay in Bangkok)                              |
| Nov. 14 (Thu.) | * Discussion with the Department of Technical  |
|                | and Economic Cooperation (DTEC) on the survey  |
|                | results (Attended by: Mr. Vanchai, Deputy      |
|                | Director of DTEC, Mr. Takeda, Dr. Ohmura and   |
|                | the members of the survey mission)             |
|                | (stay in Bangkok)                              |
| Nov. 15 (Fri.) | JAL 452<br>Bangkok — Tokyo                     |

- 11 -



CHAFTER 2 PROBLEMS IN THE COOPERATION PROJECT FOR THE SERICULTURAL DEVELOPMENT IN THAILAND

Having analyzed the results of the cooperation project so far achieved in various areas, based on the recent survey results, we feel that the following problems are subject to due considerations.

#### 1. Résearch Area

(1) Moriculture

1) Establishment of the methods of mulberry training and harvesting according to the number of rearings

Methods of training and harvesting mulberry on four times rearing basis have been established. However, an experimental research on the application of mulberry training and the basic forms of harvest methods should be conducted, so as to systematize the cultivation techniques. As a result, technical development will be promoted.

2) Establishment of breeding met