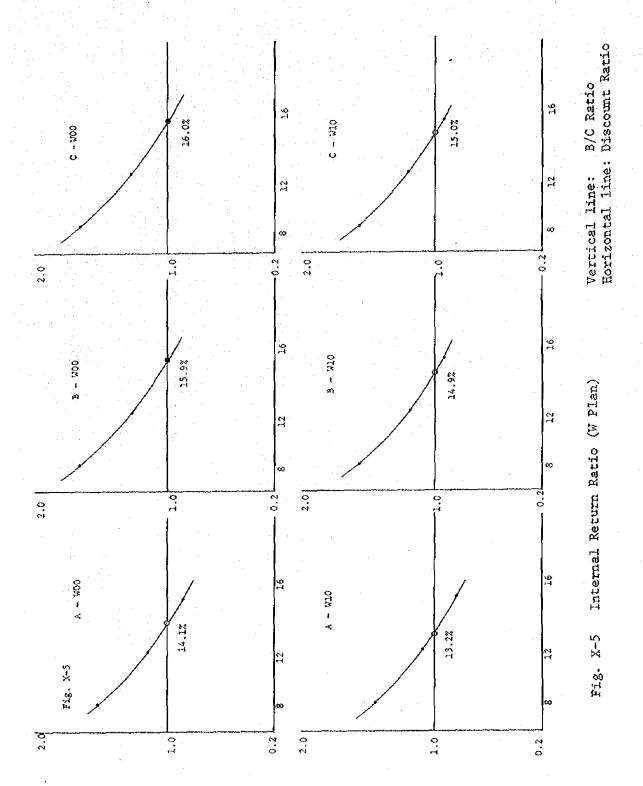

For X Plan, 4.0%, 8.0% and 12.0% were used as discount rates. For Y, Z, W Plans, 8.0%, 12.0%, and 16.0% were used for obtaining cost benefit ratio and pure current value. The results are shown in Table X-3  $\sim$  X-26 (in million %) and Fig. X-2  $\sim$  X-5. Each case name consists of (site-plan, shadow price.) A - X00 means Site A, X Plan and no Shadow Price.