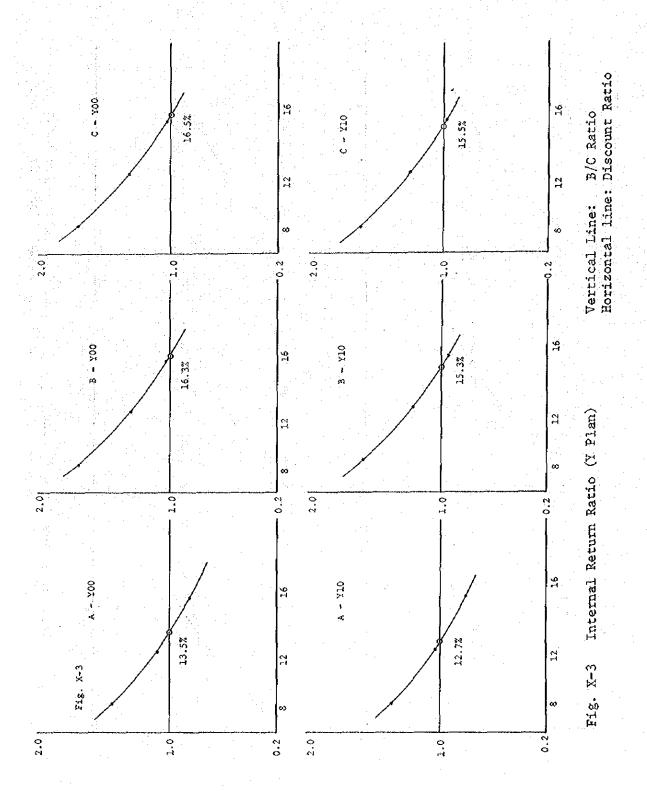

For X Plan, 4.0%, 8.0% and 12.0% were used as discount rates. For Y, Z, W Plans, 8.0%, 12.0%, and 16.0% were used for obtaining cost benefit ratio and pure current value. The results are shown in Table X-3  $\sim$  X-26 (in million %) and Fig. X-2  $\sim$  X-5. Each case name consists of (site-plan, shadow price.) A - X00 means Site A, X Plan and no Shadow Price.