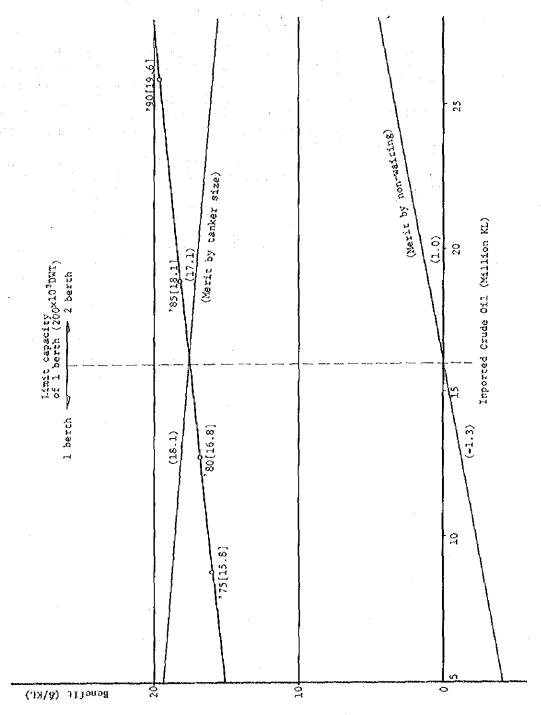

The thin line of Fig. X-1 is based on the assumption that benefits are in proportion to the quantity of crude oils. If benefits from decreasing demurrage loss are assumed to increase up to the capacity limit of two 200 thousand DWT berths, unrealistic results will be obtained in remote future. According to the information obtained from Japanese oil enterprices, the construction of a new berth is considered when demurrage loss becomes equal to the benefits of layer tankers. In the case of this project, this will not occur during the period of this economic analysis. Therefore, the merit of large tankers and the merit of the decrease in demurrage loss were added. Fig. X-1 shows this.

Fig. X-1 Merits and Crude Oil Quantity

The benefit line of Pig. X-1 can be expressed by the following equation if the benefit per KL (B/KL) and the volume (million KL) of imported crude oils in Sri Racha are given as Y and X, respectively.

Y = 0.213X + 14.07X: million KL

Y: K/KL

It must be noted that the crude oil quantity here means the total import volume of crude oils in Sri Racha District, regardless of plans (X, Y, Z, W). For example, 3,250 thousand KL of crude oils are to be handled under X Plan in 1978, the import volume of crude oils reaches 8,250 thousand KL in Sri Racha District. Therefore, the benefit is estimated as 15.8 B/KL for all the plans (X, Y, Z, W).