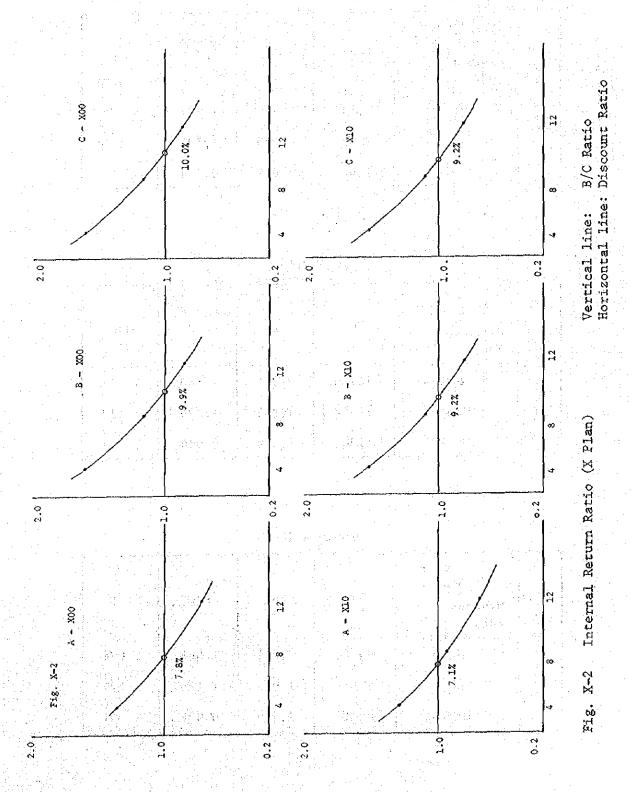

For X Plan, 4.0%, 8.0% and 12.0% were used as discount rates. For Y, Z, W Plans, 8.0%, 12.0%, and 16.0% were used for obtaining cost benefit ratio and pure current value. The results are shown in Table X-3  $\sim$  X-26 (in million %) and Fig. X-2  $\sim$  X-5. Each case name consists of (site-plan, shadow price.) A - X00 means Site A, X Plan and no Shadow Price.