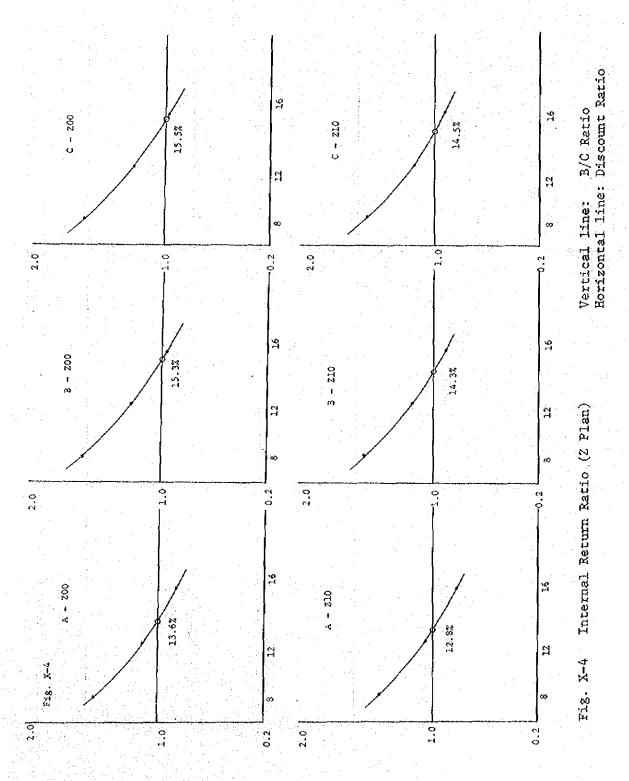

For X Plan, 4.0%, 8.0% and 12.0% were used as discount rates. For Y, Z, W Plans, 8.0%, 12.0%, and 16.0% were used for obtaining cost benefit ratio and pure current value. The results are shown in Table X-3  $\sim$  X-26 (in million %) and Fig. X-2  $\sim$  X-5. Each case name consists of (site-plan, shadow price.) A - X00 means Site A, X Plan and no Shadow Price.