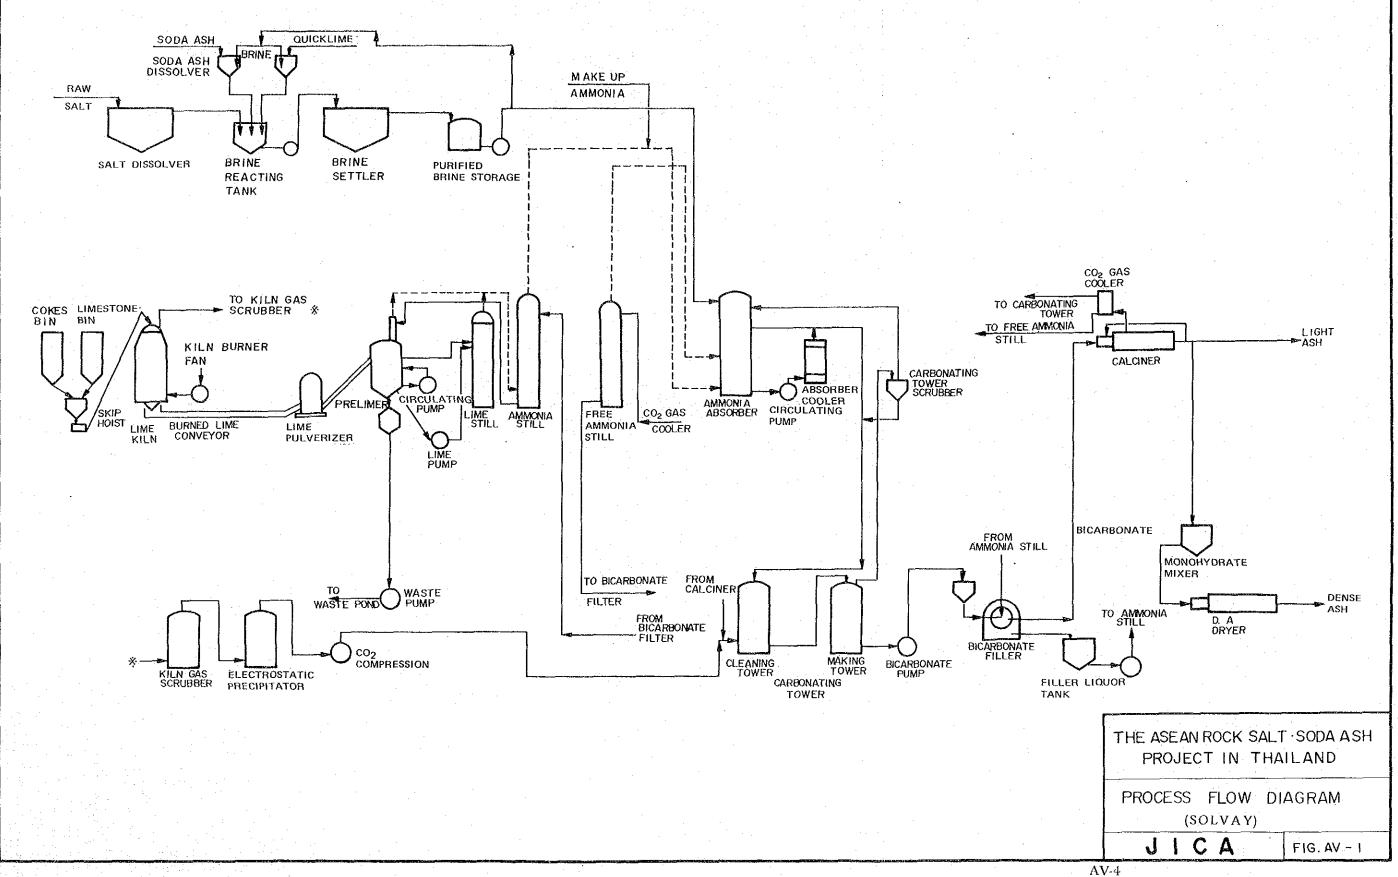

#### 1-1 SOLVAY PROCESS

The Solvay Process (see Figure AV-1), also known as the Ammonia Soda Process, is so named for the person who developed it. The major raw materials are salt and limestone, and the reaction is as follows.

In the production process the major reaction is (3). Salt, ammonia and carbon dioxide react to form dense ash and intermediate ammonium chloride. The dense ash is separated by settling. In (4) ammonium chloride is decomposed from the mother liquor by use of slaked lime, and recovered ammonia is recycled to (3).

### PROCESS FLOW DIAGRAM (SOLVAY)

The decomposed mother liquor contains calcium chloride, unreacted salt, slaked lime and calcium carbonate. When there is demand for calcium chloride, the following procedure will be employed for the production of purified calcium chloride. The mother liquor is reacted with carbon dioxide to remove the slaked lime as calcium carbonate, which is settled in the thickener and removed from the system. Top liquor of the thickener is put into the evaporator, where the crystal ammonia is separated as a product; in due course of this evaporation operation salt is also recovered.

Generally, and especially in Thailand, there is no sizable amount of demand for calcium chloride, and therefore the above-mentioned procedure will not be taken. Instead, the mother liquor is disposed in a waste pond, where the unsoluble materials are settled and top liquor is abandoned.

Ammonia is recycled and supply is needed only to make up for loss. Dense ash is heated in a calciner and, as shown in (5), soda ash is produced with carbon dioxide which is recycled.

The Solvay Process has deficiencies in that energy is required to produce heat for (4), that the yield of salt is less than 73%, and that there is no suitable use for byproduct calcium chloride.