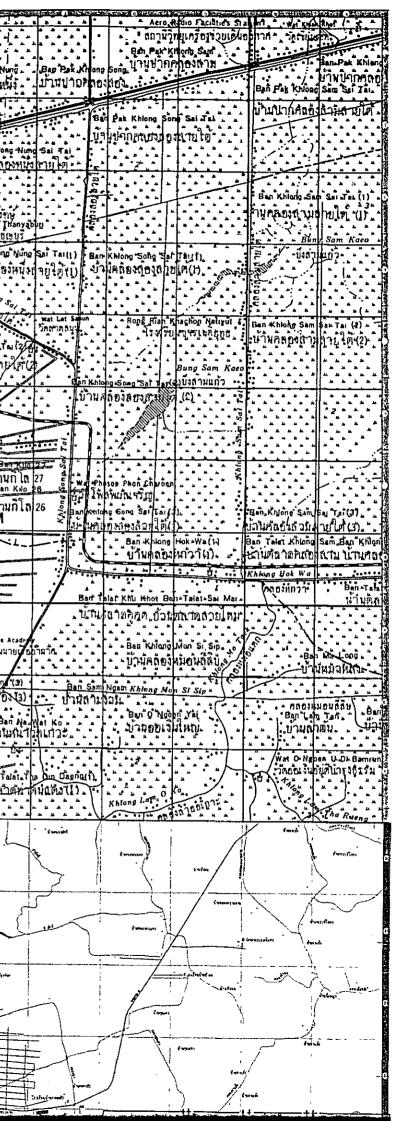

|











#### PREFACE

In responce to the request of the Government of the Kingdom of Thailand, the Government of Japan as part of its overseas technical cooperation decided to make detailed designs of the local cable networks for the Bangkok Telephone Network Project, and the Japan International Cooperation Agency (JICA) carried out the task.

For this purpose JICA organised a twelve-member survey team and dispatched it to Thailand on August 21, 1978 to carry out a field survey for approximately six monthes, in close cooperation with the people and organizations concerned of the Government of Thailand.

After returning to Japan, the survey team formulated a design report, based on the said survey and discussions held in Bangkok with the people concerned.

I hope that the report will be u