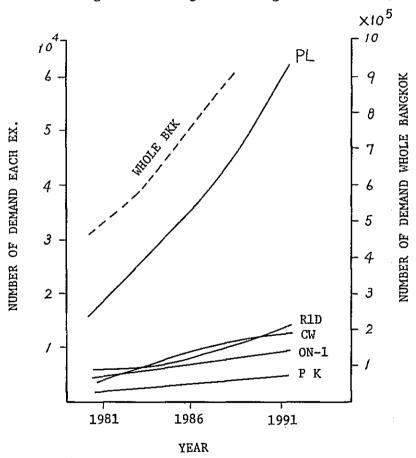

esigns for the five telephone exchanges of Ploenchit, Chaengwatana, Pakkret, Ramindra and Onnut-1.

These five telephone exchanges are among the 19 exchanges to be expanded or newly opened. The expansion/construction works of the five exchanges belong to Package I, Phase II, of TOT's work schedule. The main contents of the survey conducted by the survey team are as follows:

 Execution of Field Survey and Preparation of Demand Distribution Map

Prior to the detailed design, the field survey was conducted for the purpose of obtaining a general knowledge of field conditions of the exchange areas. Based on the survey results, the telephone demand forecast was made, indicating the demand distribution on the field map. The forecast values for the five exchange areas are given in Figure 1.2.1.



Fig. 1. 2. 1

- 4 -

#### (2) Establishment of Cabinet Areas

Cabinet areas were established, using main roads, rivers, railways, etc., as boundaries, so that they would need no change for a long period. In the establishment of cabinet areas, the optimum installation of distributing cables and the effective use of existing facilities were also taken into account.

The service area and the number of cabinet areas established for each exchange office are shown in Table 1.2.1.

| Exchange     | Service Area<br>(hectare) | Number of<br>Cabinet Areas | Remarks                                     |
|--------------|---------------------------|----------------------------|---------------------------------------------|
| Ploenchit    | 1,150                     | 146                        | Dire