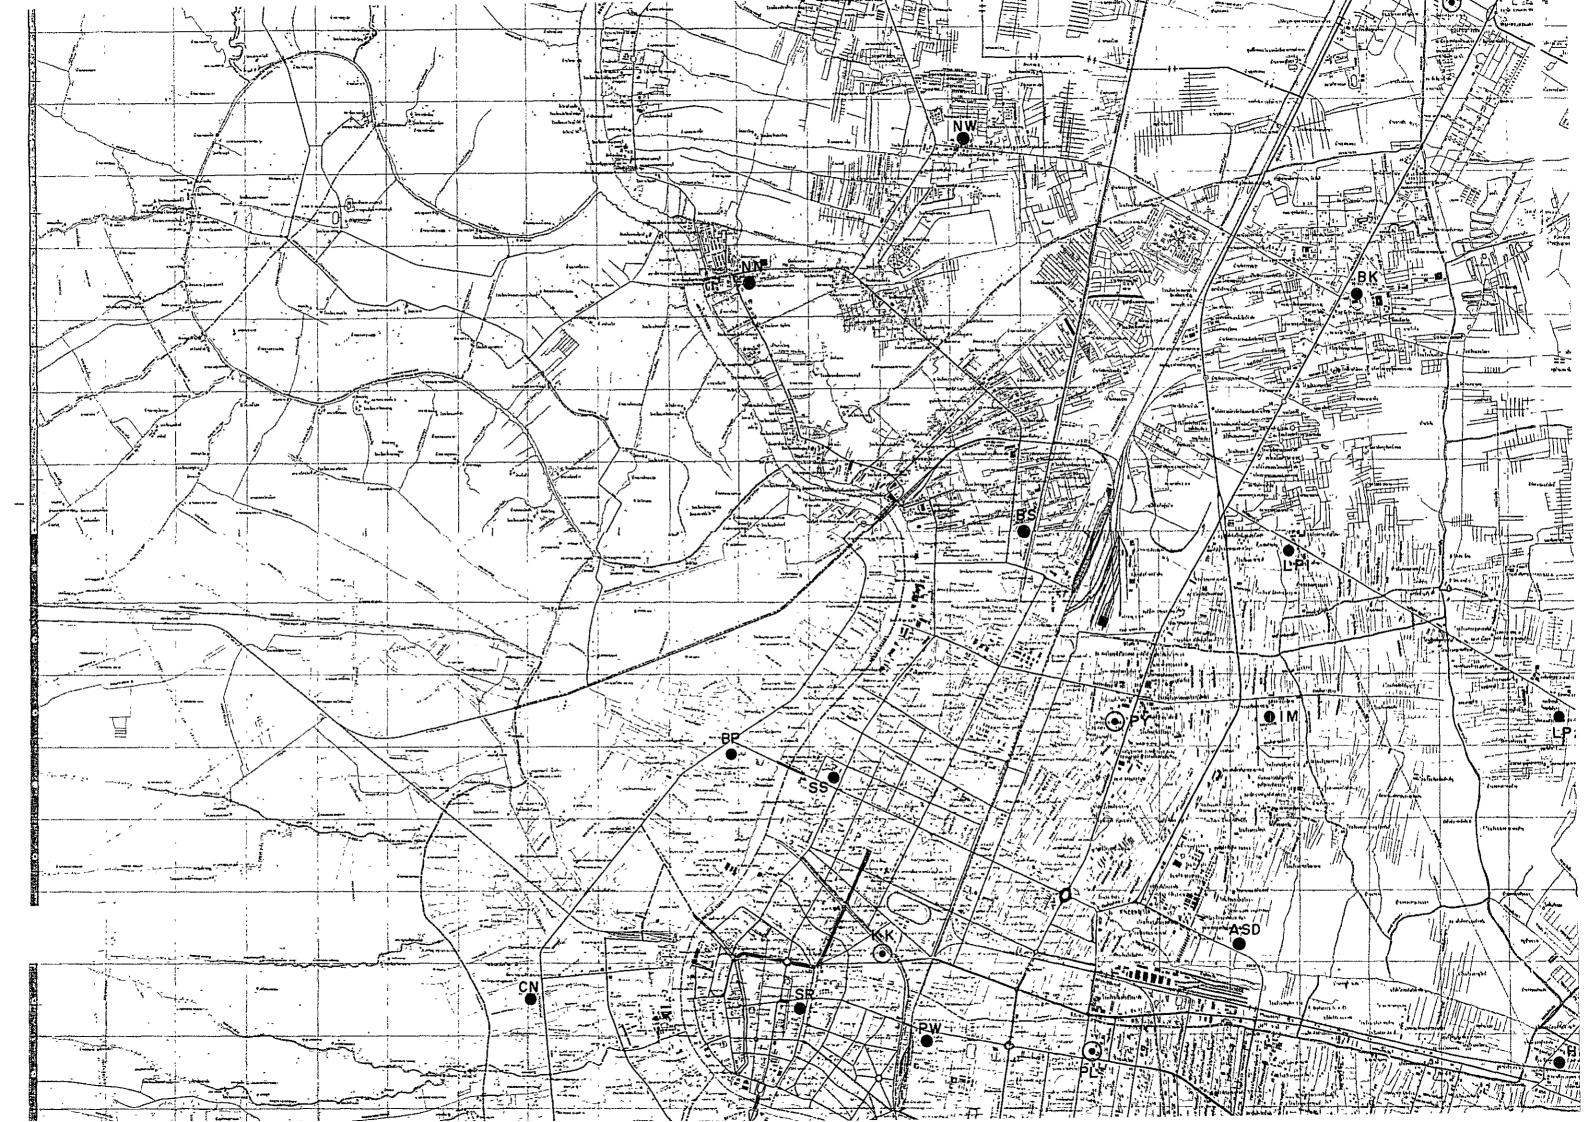

|











#### PREFACE

In responce to the request of the Government of the Kingdom of Thailand, the Government of Japan as part of its overseas technical cooperation decided to make detailed designs of the local cable networks for the Bangkok Telephone Network Project, and the Japan International Cooperation Agency (JICA) carried out the task.

For this purpose JICA organised a twelve-member survey team and dispatched it to Thailand on August 21, 1978 to carry out a field survey for approximately six monthes, in close cooperation with the people and organizations concerned of the Government of Thailand.

After returning to Japan, the survey team formulated a design report, based on the said survey and discussions held in Bangkok with the people concerned.

I hope that the report will be use