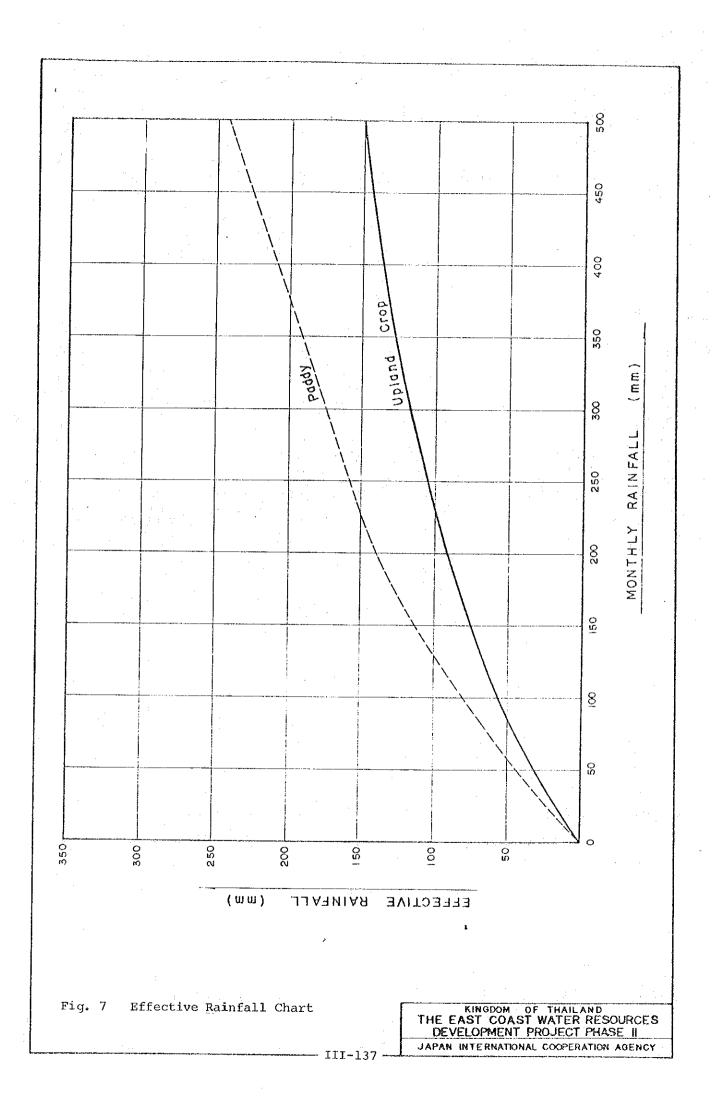

Note : /1 : after transplanting

Table 5 (1) EFFECTIVE RAINFALL (Monthly, Paddy for Khlong Luang River Basin)

|      |         |     |        |     |     |     |     |     |        |              |        |             | (Unit : mm)    |
|------|---------|-----|--------|-----|-----|-----|-----|-----|--------|--------------|--------|-------------|----------------|
| YEAR | ਬਰਵ     | MAY | NO 5   | INF | AUG | SEP | OCI | NOV | DEC    | UAN          | EEE    | ਲਵ <u>ਅ</u> | TOTAL          |
|      |         |     |        |     |     |     |     |     |        |              |        |             |                |
| 1968 | 81      | 142 | 144    | 103 | 108 | 192 | 98  | 10  | Ö      | 67           | 77     | 74          | 1,051          |
| 1969 | 128     | 133 | 57     | 84  | 139 | 181 | 19  | 47  | Ö      | 8            |        | 96          | 944            |
| 1970 | E<br>E  | 138 | 180    | 96  | 127 | 151 | 104 | 14  | 48     | 0            | 77     | 44          | 0.00° T        |
| 1971 | 69      | 107 | T<br>T | 29  | 214 | 175 | 140 | 0   |        | 0            | 23     | 09          | 88             |
| 1972 | 104     | なか  | 157    | 21  | 09  | 213 | 104 | 79  | 10     | 0            | 0      | 40          | 83<br>83<br>83 |
| 1973 | 65      | 133 | 7      | 141 | 169 | 165 | 38  | 41  | Ö<br>: | 0            | 54     | 84          | 696            |
| 1974 | 74      | 112 | e<br>6 | 133 | 141 | 138 | 203 | 9   | 0      | 34           | 48     | 40          | 1,076          |
| 1975 | 18      | 133 | 65     | 159 | 125 | 172 | 144 | 12  | 0      | 0            | 38     | 000         | 946            |
| 1976 | 23<br>8 | 118 | 22     | 149 | 116 | 123 | 162 | 24  | 0      | 0            | 13     | 44          | 865            |
| 1977 | 87      | 125 | 73     | 118 | 86  | 102 | ଓ   | 40  | 0      | 14           | 49     | TOI         | 830            |
| 1978 | 24      | 176 | 93     | 115 | 55  | 197 | 47  | 0   | 0      | <del> </del> | 23     | 38          | 759            |
| 1979 | 56      | 69  | 85     | 56  | 693 | 168 | 0   | -0  | 0      | 0            | 17     | ტ<br>ტ      | 0.040          |
| 1980 | 54      | 82  | 155    | 82  | 116 | 139 | 74  | 31  | 0      | 0            | 근      | œ<br>m      | 782            |
| 1981 | 146     | 113 | 43     | 121 | 54  | 172 | 128 | 45  | 0      | 0            | ю<br>Н | 0           | 835            |
|      |         |     |        |     |     |     |     |     |        |              |        |             |                |

Table 5 (2) EFFECTIVE RAINFALL (Monthly, Upland Crops for Khlong Luang River Basin)

|      |         |          |     |          |        |          |        |     |     |      |      |            | (Unit : mm)   |
|------|---------|----------|-----|----------|--------|----------|--------|-----|-----|------|------|------------|---------------|
| YEAR | APR     | MAY      | אטז | JUL      | AUG    | SEP      | OCT    | NOV | DEC | JAN  | FEB  | MAR        | TOTAL         |
|      |         |          |     |          |        |          |        |     |     |      |      |            |               |
| 1968 | 57      | <u>გ</u> | 95  | 70       | 72     | 127      | 60     | 7   |     | 48   | K)   | ŗ          | 717           |
| 1969 | &<br>4. | 87       | 41  | 28       | 92     | 121      | 43     | 33  | 0   | 12   | ( C  | ן ע        | ) T ( )       |
| 1970 | 37      | 16       | 120 | 65       | 83     | <u>გ</u> | 70     | 10  | 34  | ) 0  | ) M  | ) K        | o m           |
| 1971 | 48      | 72       | 74  | 22       | 138    | 117      | 92     | 0   | 0   | 0    | 17   | , 4<br>, c | יי ה<br>היי ה |
| 1972 | 70      | 31       | 103 | 16       | 43     | 137      | 70     | 56  | ~   | Ö    | i o  | 600        | יין כא        |
| 1973 | 46      | 88       | 56  | 66       | 113    | 111      | 28     | 31  | 0   | 0    | 84   | , 10<br>0  | 502           |
| 1974 | 51      | 74       | 62  | 88       | 6<br>8 | 06       | 133    | 43  | 0   | . 25 | 34   | ) C        | 1 62          |
| 1975 | 13      | 87.      | 46  | 106      | 83     | 114      | و<br>ئ | ω   | 0   | , c  | , α  | א ע<br>א   | 22 7          |
| 1976 | 43      | 78       | 42  | <u>თ</u> | 77     | 8        | 107    | 8   | 0   | ) c  | ) o  | , v        | ט ונג<br>ט נג |
| 1977 | 09      | 83       | 51  | 78       | 53     | თ<br>თ   | 46     | 78  | , 0 | 10   | ı    | 1 t        | ก เห<br>ถ เก  |
| 1978 | 18      | 118      | 62  | 77       | 39     | 130      | 34     | 0   | 0   | 00   | · [- | , r        | ) r           |
| 1979 | 41      | 48       | 57  | 41       | 62     | 113      | 0      | 0   | 0   | ) 0  | ) (- | 1 10       | ) L           |
| 1980 | 38      | 28       | 102 | 57       | 77     | 92       | 51     | 23  | 0   | 0    | , α  | , α        | 7             |
| 1981 | 96      | 76       | 31  | 81       | 45     | 115      | 84     | 33  | 0   | 0    | o on | ) 0        | J. 5770       |
|      |         |          |     |          |        |          |        |     |     |      |      |            | )<br>)        |

Table 5 (3) EFFECTIVE RAINFALL (Monthly, Paddy for Rayong River Basin)

| (Unit : mm) | TOTAL |   | 900  | 1,162 | 1,164 | 805  | 83.  | 1,034  | 1,170 | 696  | 844  | 925    | 098  | 667  | 9<br>8<br>8 | 1,076 |
|-------------|-------|---|------|-------|-------|------|------|--------|-------|------|------|--------|------|------|-------------|-------|
|             | MAR   |   | 80   | Ø     | 28    | ወነ   | 73   | 29     | 62    | 44   | თ    | 0      | 10   | 9    | ഗ<br>ന      | 87    |
|             | FEB   |   | 34   | 131   | 14    | 0    | 0    | 28     | 0     | 40   | 0    | 88     | 4    | 0    | 16          | о     |
|             | JAN   |   | 104  | . 09  | . 0   | 0    | 20   | 0      | 63    | 0    | 20   | 9      |      | 0    | 0           | 56    |
| :           | DEC   |   | 14   | 0     | 132   | 35   | 0    | н<br>6 | 0     | 0    | 0    | 0      | 0    | 10   | 0           | 0     |
|             | NOV   |   | 28   | 68    | 88    | 0    | 98   | 80     | 55    | 38   | 98   | 0      | 8    | 0    | 48          | 149   |
|             | OCT   |   | 95   | 156   | 92    | 143  | 68   | 140    | 245   | 198  | 178  | 137    | 06   | 73   | 131         | 119   |
|             | SEP   |   | 94   | 155   | 141   | 165  | 202  | 175    | 192   | 137  | 127  | 127    | 136  | 152  | 110         | 141   |
|             | AUG   |   | 73   | 128   | 127   | 131  | 17   | 104    | 114   | 107  | 181  | S<br>S | 98   | 14   | 133         | 127   |
|             | Jul   | - | 91   | 112   | 89    | 55   | 46   | 79     | 59    | 86   | 28   | 182    | 130  | 78   | 113         | 9     |
|             | טטט   |   | 237  | 99    | 162   | 49   | 158  | 153    | 79    | 100  | 20   | 80     | 162  | 168  | 161         | 128   |
|             | MAY   | ٠ | 129  | 170   | 157   | 153  | 27   | 194    | 167   | 168  | 163  | 125    | 120  | 35   | .62         | 179   |
|             | APR   |   | 0    | 47    | 135   | 61   | 133  | 33     | 134   | 54   | 73   | 56     | 09   | 72   | 80          | 09    |
|             |       |   |      |       |       |      | 14   |        |       |      |      |        |      |      |             |       |
|             | VEAR  | , | 1968 | 1969  | 1970  | 1971 | 1972 | 1973   | 1974  | 1975 | 1976 | 1977   | 1978 | 1979 | 1980        | 1981  |

Table 5 (4) EFFECTIVE RAINFALL (Monthly, Upland Crops for Rayong River Basin)

| TOTAL |     | 663    | 780         | 775  | 0<br>8<br>9 | 2 68 | 70T  | 776  | 657  | 575      | 624    | 280      | 453      |             | 717      |  |
|-------|-----|--------|-------------|------|-------------|------|------|------|------|----------|--------|----------|----------|-------------|----------|--|
| MAR   |     | 65     | 84          | 22   |             | 57   | 22   | 44   | 30   |          | 0      | 7        | 47       | 26          | 9        |  |
| Feb   |     | 25     | - 98<br>- 2 | 10   | 0           | 0    | 22   | 0    | 30   | 0        | 0      | 34       | O,       | 2<br>H<br>: | 0        |  |
| JAN   |     | 70     | 42          | 0    | 0           | 15   | 0    | 45   | 0    | 16       | 46     | 0        | 0        | 0           | 18       |  |
| DEC   |     | 10     | 0           | 87   | 26          | 0    | 14   | 0    | 0    | 0        | 0      | 0        | ~        | ,0          | 0        |  |
| NOV   |     | 22     | 47          | 59   | 0           | 99   | 56   | 38   | 28   | 27       | 7      | 13<br>13 | 0        | 34          | 8        |  |
| OCF   |     | 62     | 103         | 62   | 94          | 48   | 95   | 151  | 131  | 119      | 0      | 62       | 51       | 86          | 77       |  |
| SEP   |     | 63     | 102         | 693  | 110         | 133  | 117  | 127  | 06   | <u>ო</u> | 83     | 80       | <u>თ</u> | 73          | 6<br>6   |  |
| AUG   |     | 51     | 84          | 83   | 86          | 13   | 70   | 92   | 72   | 121      | 38     | 59       | 10       | 88          | 83       |  |
| JUL   |     | 62     | 75          | 59   | 38          | 33   | 56   | 42   | 50   | 22       | 121    | 86       | 53       | 75          | 43       |  |
| JUN   |     | 148    | 46          | 107  | 34          | 105  | 100  | 56   | 67   | 22       | n<br>O | 107      | 110      | 106         | 80<br>4. |  |
| MAY   |     | ထ<br>က | 113         | 104  | 101         | 17   | 127  | 109  | 112  | 107      | 85     | 80       | 26       | 42          | 118      |  |
| APR   |     | 0      | 34          | 88   | 43          | 87   | 25   | 88   | 38   | 51       | 41     | 43       | 20       | 26          | £43      |  |
|       |     |        |             |      | ·           |      |      |      |      |          |        |          |          |             |          |  |
| YEAR  | . ! | 1968   | 1969        | 1970 | 1971        | 1972 | 1973 | 1974 | 1975 | 1976     | 1977   | 1978     | 1979     | 1980        | 1981     |  |