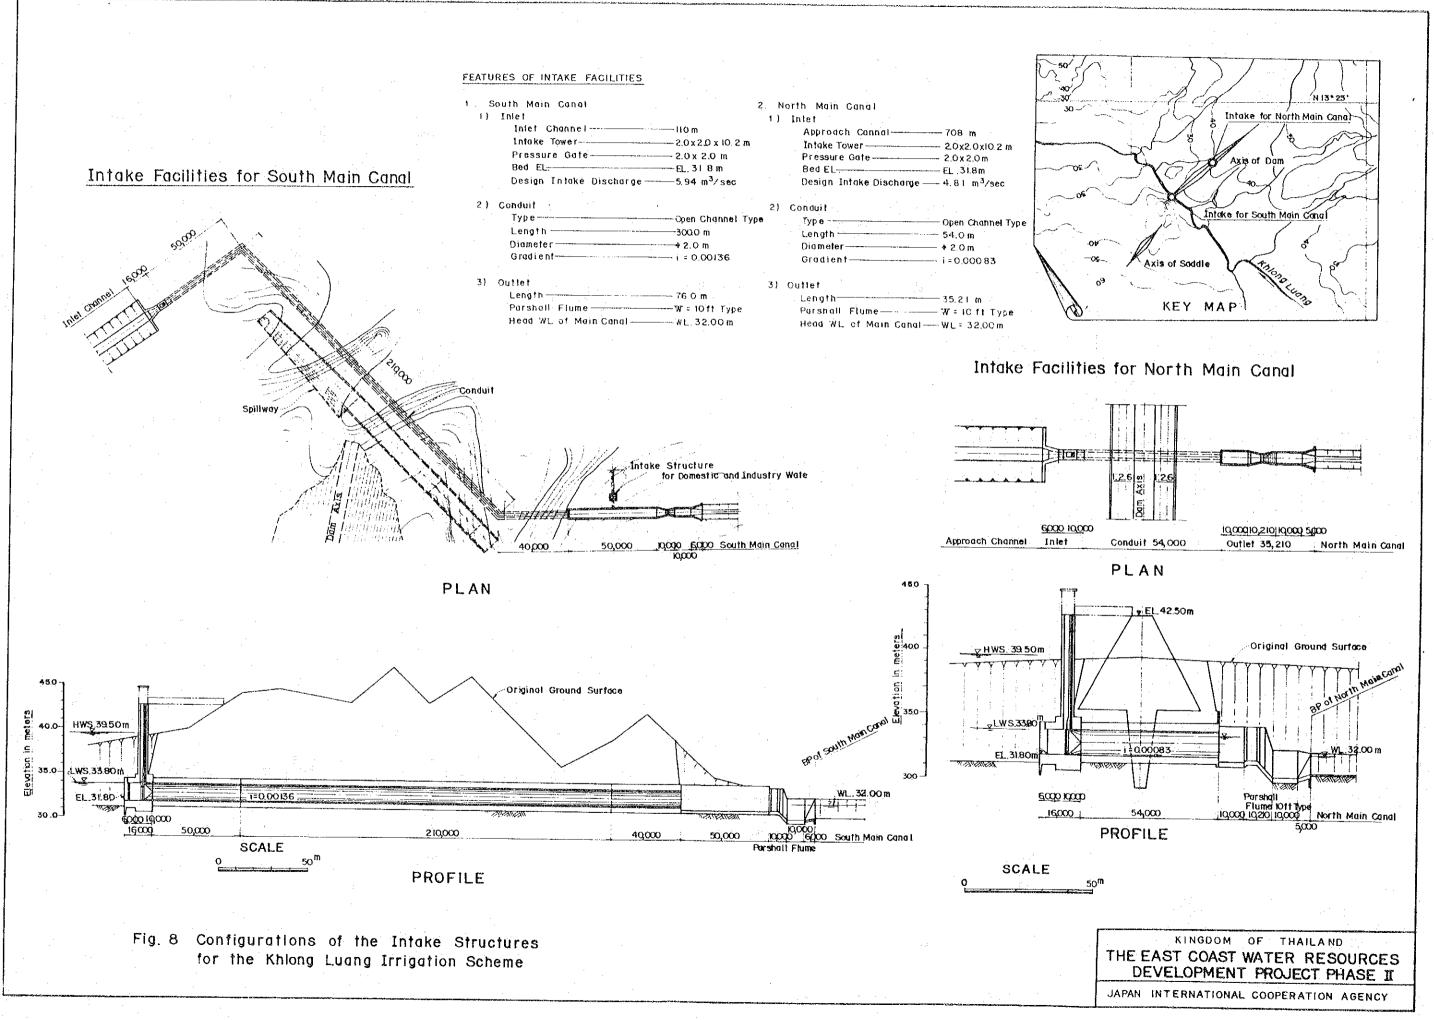

ixer     | $0.5 \text{ m}^3$  | <b>1</b> | 2,750                        |
| Agitator truck   | 3.0 ton            | 6        | 4,759                        |
| Motor grader     | 3.1 ton            | 2        | 3,173                        |
| Vibration roller | 5.5 ton            | 3        | 1,713                        |
| Others           |                    |          | 24,557                       |
| Total            |                    |          | 106,300                      |

## FIGURES











Fig. 5 Cropping Calendar

KINGDOM OF THAILAND
THE EAST COAST WATER RESOURCES
DEVELOPMENT PROJECT PHASE IS
JAPAN INTERNATIONAL COOPERATION AGENCY



- III-136 -

KINGDOM OF THAILAND
THE EAST COAST WATER RESOURCES
DEVELOPMENT PROJECT PHASE II
JAPAN INTERNATIONAL COOPERATION AGENCY