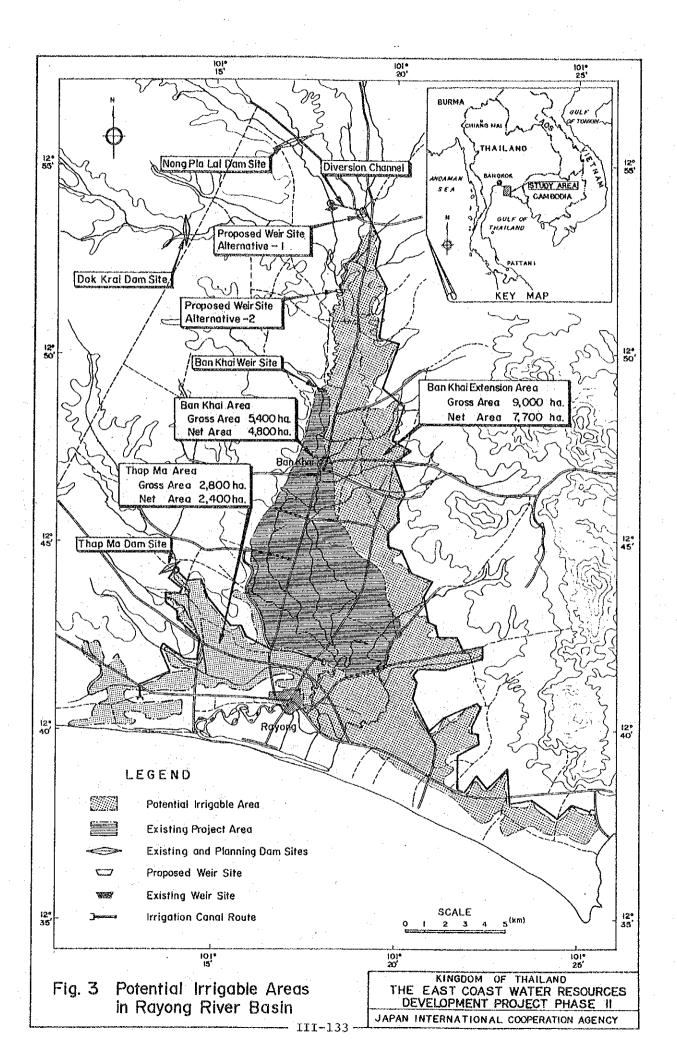

## TABLES

Table 1 (1) CROP WAITER REQUIREMENT (Monthly basis)

| 0 0 19 113 38 211 200 76 0 0 0 0 0 0 0 0 0 0 0 0 0 0 0 0 0                                                                                                                                                    | 19                                                                                                                                                                                                                     | CROP         | o d x | 1      |          |                                               |        |      |     |        |         |          | (Unit     | : mm) |  |
|---------------------------------------------------------------------------------------------------------------------------------------------------------------------------------------------------------------|------------------------------------------------------------------------------------------------------------------------------------------------------------------------------------------------------------------------|--------------|-------|--------|----------|-----------------------------------------------|--------|------|-----|--------|---------|----------|-----------|-------|--|
| $\begin{array}{cccccccccccccccccccccccccccccccccccc$                                                                                                                                                          | 0 0 0 9 113 38 211 200 76 0 0 0 0 0 0 0 0 0 0 0 0 0 0 0 0 0                                                                                                                                                            |              | APR   | MAX    | NO.      | 良                                             | AUG    | SEP  | SCI | NON    | DEC     | JAN      | FEB       | MAR   |  |
| $\begin{array}{cccccccccccccccccccccccccccccccccccc$                                                                                                                                                          | $\begin{array}{cccccccccccccccccccccccccccccccccccc$                                                                                                                                                                   |              |       | •      |          |                                               |        |      |     |        |         |          |           |       |  |
| $\begin{array}{cccccccccccccccccccccccccccccccccccc$                                                                                                                                                          | 0 0 0 9 19 113 38 11 200 76 0 0 0 0 0 1 1 113 114 200 76 0 0 0 0 0 1 1 113 114 200 76 0 0 0 0 0 0 0 0 0 0 0 0 0 0 0 0 0                                                                                                |              |       |        |          |                                               |        |      |     |        |         |          |           |       |  |
| $\begin{array}{cccccccccccccccccccccccccccccccccccc$                                                                                                                                                          | $\begin{array}{cccccccccccccccccccccccccccccccccccc$                                                                                                                                                                   | (LP)         |       |        | σ        | , <u>, , , , , , , , , , , , , , , , , , </u> | 0      |      |     |        |         |          |           |       |  |
| 0 0 28 73 203 211 200 76 0 0 0 0 0 0 0 0 0 0 0 0 0 0 0 0 0                                                                                                                                                    | $\begin{array}{cccccccccccccccccccccccccccccccccccc$                                                                                                                                                                   |              | 0     | C      | jo       | 2 C                                           | ٠<br>۲ |      |     |        |         |          |           |       |  |
| $\begin{array}{cccccccccccccccccccccccccccccccccccc$                                                                                                                                                          | 1) 0 0 0 28 195 242 211 200 76 0 0 0 0 0 0 0 0 0 0 0 0 0 0 0 0 0                                                                                                                                                       |              |       | ,      | •        | , d                                           | - I I  |      |     |        |         |          |           |       |  |
| $\begin{array}{cccccccccccccccccccccccccccccccccccc$                                                                                                                                                          | $\begin{array}{cccccccccccccccccccccccccccccccccccc$                                                                                                                                                                   | rement (CWR) | 0     | 0      | 28       | ሳ <u>የ</u>                                    | 2 C    | 211  | 8 8 | 76     | ,       |          |           |       |  |
| $\begin{array}{cccccccccccccccccccccccccccccccccccc$                                                                                                                                                          | $\begin{array}{cccccccccccccccccccccccccccccccccccc$                                                                                                                                                                   |              |       |        | <b>)</b> | }                                             | 747    | 7.79 | 007 | 9/     | 0       | 0        | 0         | 0     |  |
| 3 12 34 0 0 0 3 146 19 0 0 0 0 0 0 0 0 0 0 0 0 0 0 0 0 0 0                                                                                                                                                    | 3 176 94<br>94 0 0 0 16 19 0 0 0 0 0 0 146 19 0 0 0 0 0 0 0 0 0 0 0 0 0 0 0 0 0 0                                                                                                                                      | (a1)         |       |        |          | i                                             |        |      |     |        |         |          |           |       |  |
| $\begin{array}{cccccccccccccccccccccccccccccccccccc$                                                                                                                                                          | 0 0 3 106 245 209 146 19 0 0 0 0  94 0 0 0 0 0 0 0 0 0 0 0 0 28 197 249 27  0 0 0 0 0 0 0 0 0 0 0 0 39 108 115 105 47  0 0 0 0 0 0 0 0 0 0 35 89 111 55 00  131 55 0 0 0 0 0 0 127 105 96 88 40                        |              |       |        | r        | 9/                                            | 94     |      |     |        |         |          |           |       |  |
| 0 0 3 148 209 146 19 0 0 0 0 0 0 0 0 0 0 0 0 0 0 0 0 0 0                                                                                                                                                      | 131 56 0 0 3 148 209 146 19 0 0 0 0 0 0 0 0 0 0 0 0 0 0 0 0 0 0                                                                                                                                                        |              |       |        | **       | 12                                            | m      |      | •   |        |         |          |           |       |  |
| $\begin{array}{cccccccccccccccccccccccccccccccccccc$                                                                                                                                                          | 94 0 0 0 0 0 0 0 0 0 0 28 197 249 27  0 0 0 0 0 0 0 0 28 197 249 27  0 0 0 0 0 0 0 0 39 108 115 105 47  0 0 0 0 0 0 0 35 53 111 55 0  131 56 0 0 0 0 0 0 112 110 110 138                                               | rement (CWR) | 0     | c      | ď        | α . υ                                         | 148    | 209  | 146 | 6      |         |          |           |       |  |
| $\begin{array}{cccccccccccccccccccccccccccccccccccc$                                                                                                                                                          | 94 0 0 0 0 0 0 28 197 249 27  0 0 0 0 0 0 0 28 197 249 27  0 0 0 0 0 0 0 39 108 115 105 47  0 0 0 0 0 0 0 0 35 83 111 55 0  131 56 0 0 0 0 0 0 112 110 118 138                                                         |              | ,     | >      | <b>7</b> | 907                                           | 245    | 203  | 146 | 19     | 0       | 0        | 0         | c     |  |
| 94 0 0 0 0 0 0 28 197 249  0 0 0 0 0 0 28 197 249  0 0 0 0 0 0 0 39 108 115 105  0 0 0 0 0 0 0 0 35 83 111 55  0 0 0 0 0 0 0 0 0 27 105 96 88  131 56 0 0 0 0 0 0 112 110 110 110                             | 94                                                                                                                                                                                                                     | •            |       |        |          |                                               | :      |      | :   |        |         |          |           |       |  |
| 94 0 0 0 0 0 0 0 0 0 0 0 28 197 249  0 0 0 0 0 0 0 0 28 107 249  0 0 0 0 0 0 0 0 0 0 39 108 115 105  0 0 0 0 0 0 0 0 5 35 31 11 55  0 0 0 0 0 0 0 0 0 112 105 96 88  131 56 0 0 0 0 0 0 0 112 110 110 110 110 | 94 0 0 0 0 0 0 0 28 197 249  0 0 0 0 0 0 28 197 249  0 0 0 0 0 0 0 0 39 115 105  0 0 0 0 0 0 0 0 39 108 115 105  0 0 0 0 0 0 0 0 55 53 111 55  0 0 0 0 0 0 0 0 0 57 65 96 88  131 56 0 0 0 0 0 0 0 112 110 110 110 110 |              |       |        |          |                                               |        |      |     |        |         |          |           |       |  |
| 94 0 0 0 0 0 0 0 28 197 249  0 0 0 0 0 0 28 197 249  10 0 0 0 0 0 0 0 0 0 39 108 115 105  0 0 0 0 0 0 0 0 0 55 53 111 55  0 0 0 0 0 0 0 0 0 0 112 110 110 110 110                                             | 94 0 0 0 0 0 0 28 197 249  0 0 0 0 0 0 28 197 249  0 0 0 0 0 0 0 29 115 105  0 0 0 0 0 0 0 0 39 108 115 105  0 0 0 0 0 0 0 0 5 5 53 111 55  0 0 0 0 0 0 0 0 5 5 68 88  131 56 0 0 0 0 0 0 112 110 110 110              | (LP)         |       |        |          |                                               |        |      |     |        |         |          |           |       |  |
| 94 0 0 0 0 0 0 28 197 249  0 0 0 0 0 0 28 107 249  0 0 0 0 0 0 39 115 105  0 0 0 0 0 0 0 35 83 111 55  0 0 0 0 0 0 0 27 105 96 88  131 56 0 0 0 0 0 112 110 110 110                                           | 94 0 0 0 0 0 28 197 249  0 0 0 0 0 0 0 28 197 249  0 0 0 0 0 0 0 0 39 108 115 105  0 0 0 0 0 0 0 0 0 55 83 111 55  0 0 0 0 0 0 0 0 27 105 96 88  131 56 0 0 0 0 0 0 112 110 110 11                                     |              |       |        |          |                                               |        |      |     |        | 19      | 113      | 38        |       |  |
| 0 0 0 0 0 0 0 0 0 28 197 249 0 0 0 0 0 0 0 29 108 115 105 0 0 0 0 0 0 0 0 0 39 111 55 0 0 0 0 0 0 0 0 0 57 105 131 56 0 0 0 0 0 0 112 110 110 110                                                             | 0 0 0 0 0 0 0 0 0 28 197 249 0 0 0 0 0 0 0 39 108 115 105 0 0 0 0 0 0 0 0 35 53 111 55 0 0 0 0 0 0 0 0 0 57 65 96 88 131 56 0 0 0 0 0 0 112 110 110 11                                                                 |              | Pδ    |        |          |                                               |        |      |     |        | σ       | <b>ማ</b> | н         |       |  |
| 0 0 0 0 0 0 0 0 0 29 105 105 105 105 105 105 105 105 105 105                                                                                                                                                  | 0 0 0 0 0 0 0 0 39 108 115 105 0 0 0 0 0 0 0 0 39 108 115 55 0 0 0 0 0 0 0 0 35 93 111 55 0 0 0 0 0 0 0 0 0 27 105 96 88 111 110 110 110 110 110 110 110 110                                                           | rement (CWR) | 76    | 0      | c        | ·                                             | c      | <    | Ċ   | •      | •       | 75       | 210       | 271   |  |
| 30 30 115 105 105 105 105 105 105 115 105 10                                                                                                                                                                  | 30 30 115 105 105 105 105 105 105 105 105 10                                                                                                                                                                           |              |       |        | ı        | ,                                             | ,      | >    | >   | 9      | 82 .    | 197      | 249       | 271   |  |
| 0 0 0 0 0 0 0 115 105  0 0 0 0 0 0 0 0 35 101 55  0 0 0 0 0 0 0 0 57 101 55  131 56 0 0 0 0 0 0 0 112 110 110 110                                                                                             | 0 0 0 0 0 0 0 0 0 0 0 0 0 0 0 0 0 0 0                                                                                                                                                                                  |              |       |        |          |                                               |        |      |     |        | 1       |          |           |       |  |
| 0 0 0 0 0 0 0 39 108 115 105 0 0 0 0 0 0 0 35 53 111 55 0 0 0 0 0 0 0 0 57 105 96 88 1131 56 0 0 0 0 0 0 112 110 110 110                                                                                      | 0 0 0 0 0 0 0 9 78 115 105 0 0 0 0 0 0 0 0 35 53 111 55 0 0 0 0 0 0 0 0 0 57 65 96 88 131 56 0 0 0 0 0 0 112 110 110 1                                                                                                 | 1 (LP)       |       |        |          |                                               |        |      |     | ć      | ć       |          |           |       |  |
| 0 0 0 0 0 0 39 78 115 105 30 30 115 55 0 0 0 0 0 0 0 35 93 111 55 0 0 0 0 0 0 0 0 27 105 96 88 131 56 0 0 0 0 0 0 112 110 110 11                                                                              | 0 0 0 0 0 0 39 78 115 105 105 105 105 105 105 105 105 105                                                                                                                                                              |              |       |        |          |                                               |        |      |     | 2      | Ş       |          |           |       |  |
| 0 0 0 0 0 0 0 0 27 111 55 0 0 0 0 0 0 0 0 27 105 96 88 131 56 0 0 0 0 0 0 112 110 110 110 11                                                                                                                  | 30 30 111 55 53 111 55 63 88 68 68 68 68 68 68 68 68 68 68 68 68                                                                                                                                                       | rements      | 0     | 0      | 0        |                                               | 0      | 0    | c   | დან    | 73      | 115      | 105       | 47    |  |
| 0 0 0 0 0 0 0 35 111 55 0 0 0 0 0 0 0 0 27 105 96 88 131 56 0 0 0 0 0 0 112 110 110 1                                                                                                                         | 30 30 30 311 55 53 111 55 63 6 88 110 110 1                                                                                                                                                                            |              |       |        |          |                                               |        |      | ,   | 1      | )<br>   | 1        | 7         | 1     |  |
| 0 0 0 0 0 0 0 35 111 55 0 0 0 0 0 0 0 0 27 105 96 88 131 56 0 0 0 0 0 0 112 110 110 1                                                                                                                         | 0 0 0 0 0 0 0 35 111 55<br>0 0 0 0 0 0 0 0 0 0 27 105 96 88<br>131 56 0 0 0 0 0 0 112 110 110 1                                                                                                                        | (a.r.)       |       |        |          |                                               |        |      |     |        |         |          |           |       |  |
| 0 0 0 0 0 0 0 35 53 111 55 0 0 0 0 0 0 0 35 96 88 0 0 0 0 0 0 27 105 96 88 131 56 0 0 0 0 0 112 110 110 1                                                                                                     | 0 0 0 0 0 0 0 35 53 111 55 0 0 0 0 0 0 0 0 35 96 88 131 56 0 0 0 0 0 0 112 110 110 1                                                                                                                                   | -            |       |        |          |                                               |        |      |     | 30     | 30      | ٠        |           |       |  |
| 0 0 0 0 0 0 35 83 111 55 20 40 20 0 0 0 0 0 27 105 96 88 1131 56 0 0 0 0 0 112 110 110 110 1                                                                                                                  | 0 0 0 0 0 0 35 93 111 55 0 0 0 0 0 0 0 0 27 105 96 88 131 56 0 0 0 0 0 0 112 110 110 1                                                                                                                                 |              |       |        |          |                                               |        |      |     | ) t    | ) (     |          | į         |       |  |
| 20 40 55 88 88 88 88 88 88 88 88 88 88 88 88                                                                                                                                                                  | 0 0 0 0 0 0 0 0 0 0 0 112 110 110 1                                                                                                                                                                                    | Tement (CWR) | 0     | 0      | 0        | 0                                             | c      | c    | c   | n u    | ກຸດ     | 1:       | n i       |       |  |
| 20 40 7 65 96 88 7 65 96 88 88 131 56 0 0 0 0 0 112 110 110 1                                                                                                                                                 | 20 40<br>7 65 96 88<br>7 65 96 88<br>131 56 0 0 0 0 0 112 110 110 1                                                                                                                                                    |              |       |        |          |                                               | >      |      | >   | n<br>n | m<br>10 | 111      | ru<br>ru  | 0     |  |
| 20 40<br>7 65 96 88<br>88 96 88<br>131 56 0 0 0 0 0 112 110 110 1                                                                                                                                             | 20 40<br>7 65 96 88<br>7 65 96 88<br>131 56 0 0 0 0 0 0 112 110 110 1                                                                                                                                                  | ٠            |       |        |          |                                               |        |      |     |        |         |          |           |       |  |
| 20 40 40 40 40 40 40 40 40 40 40 40 40 40                                                                                                                                                                     | 20 40 40 40 40 40 40 40 40 40 40 40 40 40                                                                                                                                                                              | (LP)         |       |        |          |                                               |        |      |     | ;      |         |          |           |       |  |
| 0 0 0 0 0 0 0 27 105 96 88 88 88 88 88 88 88 88 88 88 88 88 88                                                                                                                                                | 0 0 0 0 0 0 0 27 105 96 88 88 131 56 0 0 0 0 0 112 110 110 1                                                                                                                                                           |              | •     |        |          |                                               |        |      |     | 50     | 40      |          |           |       |  |
| 131 56 0 0 0 0 0 0 112 110 110 1                                                                                                                                                                              | 131 56 0 0 0 0 0 0 112 110 110 1                                                                                                                                                                                       | rement (CWR) | c     | c      | c        | (                                             |        |      |     | ^1     | 65      | 96       | <b>89</b> | 40    |  |
| 131 56 0 0 0 0 0 0 112 110 110                                                                                                                                                                                | 131 56 0 0 0 0 0 0 112 110 110                                                                                                                                                                                         |              | ,     | >      | >        | 5                                             | 0      | 0    | 0   | 27     | 105     | 96       | 88        | 40    |  |
| 131 56 0 0 0 0 0 0 112 110 110                                                                                                                                                                                | 131 56 0 0 0 0 0 0 112 110 110                                                                                                                                                                                         |              |       |        |          |                                               |        |      |     |        |         |          |           |       |  |
| 0 0 0 112 110 110                                                                                                                                                                                             | 0 0 0 0 112 110 110                                                                                                                                                                                                    | rement (CWR) | 131   | ν<br>U | c        | ·                                             | •      |      |     |        |         |          |           |       |  |
|                                                                                                                                                                                                               | ·                                                                                                                                                                                                                      |              |       | ?      | >        | 9                                             | 0      | Ö    | 0   | 0      | 112     | 110      | 110       | 138   |  |