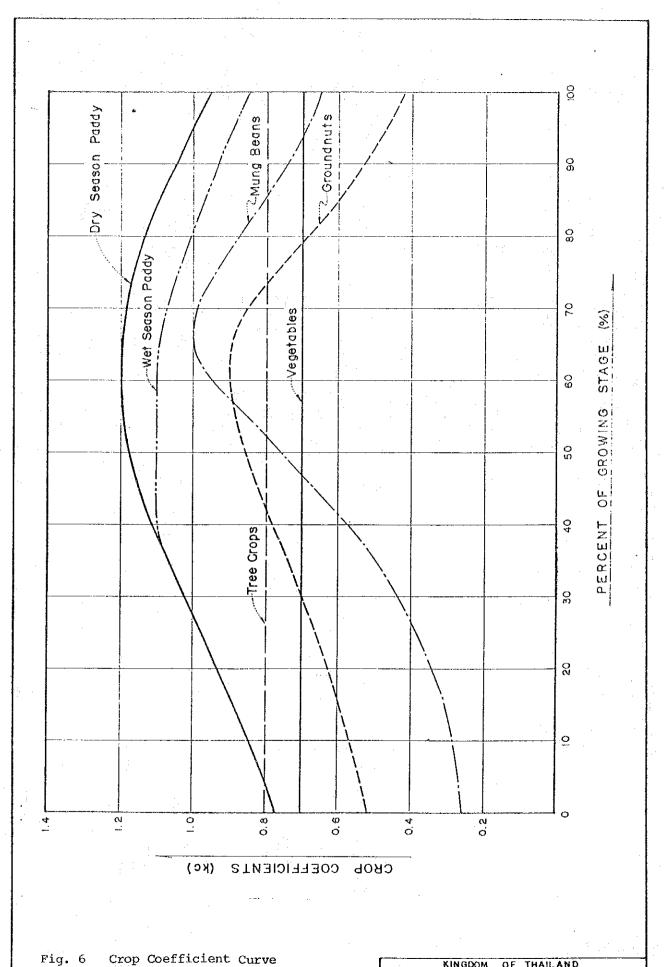

Table 4 (1) AVERAGE CROP COEFFICIENT (Monthly basis)

| 1                      |          |      | ·   |      |      |      |      |      |      |      |      |      |
|------------------------|----------|------|-----|------|------|------|------|------|------|------|------|------|
|                        | APR      | MAY  | שעע | JUL  | ÁUG  | SEP  | oct  | NOV  | DEC  | NAL  | FEB  | MAR  |
|                        |          |      |     |      |      |      |      |      |      |      |      |      |
| 1. Wet Season Paddy    |          |      |     |      |      |      |      |      |      |      |      |      |
| (1) Local Variety /1   |          |      |     | 0.91 | 0.99 | 1.08 | 1.08 | 1.07 |      |      |      |      |
| (2) Improved Variety 💆 | <u>L</u> |      |     | 0.93 | 0.99 | 1.07 | 1.09 | 1.08 |      |      |      |      |
| 2. Dry Season Paddy    |          | :    |     |      |      |      |      |      |      |      |      |      |
| (1) Improved Variety 1 | 1.16     |      |     |      |      |      |      |      |      | 0.96 | 1.06 | 1.17 |
|                        |          |      |     |      |      |      |      | 1.   |      |      |      |      |
| 3. Groundnuts          |          |      |     | •    |      |      |      | 0.55 | 0.64 | 0.84 | 0.77 | 0.55 |
| 4. Mung Beans          |          |      |     |      | -    |      |      | 0.30 | 0.43 | 0.81 | 0.81 |      |
| 5. Vegetables          |          |      |     | ٠    | :    | į    |      | 0.70 | 0.70 | 0.70 | 0.70 | 0.70 |
| 6. Tree Crops 0        | .80      | 0.80 |     |      |      |      |      |      | 0.80 | 0.80 | 0.80 | 80   |
|                        |          |      |     |      |      |      |      |      |      | •    |      |      |

Note;  $\sqrt{1}$ : after transplanting

Table 4 (2) AVERAGE CROP COEFFICIENT

(10-day basis)

| ty /1  ty /1  ty /1    1                                                                                                                                                                                                                                                                                                                                                                                                                                                                                                                                                                                                                                                                                                                                                                                                                                                                                                                                                                                                                                                                                                                                                                                                                                                                                   | CROP                  |   | NO.      |   |      | Ig.      |      |      | AUG      |      |      | G. C.    |      |      | Ę        |      | ļ         |          |      |
|------------------------------------------------------------------------------------------------------------------------------------------------------------------------------------------------------------------------------------------------------------------------------------------------------------------------------------------------------------------------------------------------------------------------------------------------------------------------------------------------------------------------------------------------------------------------------------------------------------------------------------------------------------------------------------------------------------------------------------------------------------------------------------------------------------------------------------------------------------------------------------------------------------------------------------------------------------------------------------------------------------------------------------------------------------------------------------------------------------------------------------------------------------------------------------------------------------------------------------------------------------------------------------------------------------|-----------------------|---|----------|---|------|----------|------|------|----------|------|------|----------|------|------|----------|------|-----------|----------|------|
| THEY ALL 0.88 0.90 0.92 0.96 0.99 1.01 1.06 1.08 1.09 1.09 1.09 1.08 1.09 1.08 1.09 1.09 1.09 1.09 1.09 1.09 1.09 1.09                                                                                                                                                                                                                                                                                                                                                                                                                                                                                                                                                                                                                                                                                                                                                                                                                                                                                                                                                                                                                                                                                                                                                                                     |                       | ٦ | 2        | m | н    | 2        | м    | ч    | 2        | m    | н    | 5 72     | m    | н    | 3 %      | m    | H         | 200      | · eA |
| Variety /l       0.88 0.90 0.92 0.96 0.99 1.01 1.06 1.08 1.09 1.09 1.09 1.09         ved Variety /l       1 2 3 1 2 2 3 1 2 2 3 1 2 3 1 2 2 3 1 2 3 1 2 3 1 2 3 1 2 3 1 2 3 1 2 3 1 2 3 1 2 3 1 2 3 1 2 3 1 2 3 1 2 3 1 2 3 1 2 3 1 2 3 1 3 3 1 3 3 1 3 3 1 3 3 1 3 3 1 3 3 1 3 3 1 3 3 1 3 3 1 3 3 1 3 3 1 3 3 1 3 3 1 3 3 1 3 3 1 3 3 1 3 3 1 3 3 1 3 3 1 3 3 1 3 3 1 3 3 1 3 3 3 1 3 3 3 1 3 3 3 1 3 3 3 1 3 3 3 1 3 3 3 1 3 3 3 1 3 3 3 3 3 3 3 3 3 3 3 3 3 3 3 3 3 3 3 3                                                                                                                                                                                                                                                                                                                                                                                                                                                                                                                                                                                                                                                                                                                                                                                                                              | Wet Season Paddy      |   |          |   |      |          |      |      |          |      |      |          |      |      |          |      |           |          |      |
| riety /l    Nov                                                                                                                                                                                                                                                                                                                                                                                                                                                                                                                                                                                                                                                                                                                                                                                                                                                                                                                                                                                                                                                                                                                                                                                                                                                                                            | Variety /l            |   |          |   | 0.88 | 06.0     | 0.92 | 96.0 | 0.99     | 1.01 | 1.06 | 1.08     | 1.09 |      |          | 1.07 | 1.07      | 1.06     | 7,05 |
| Triety /1  0.53 0.55 0.58 0.62 0.70 0.80 0.84 0.85 0.82 0.70 0.70 0.70 0.70 0.70 0.70 0.70 0.7                                                                                                                                                                                                                                                                                                                                                                                                                                                                                                                                                                                                                                                                                                                                                                                                                                                                                                                                                                                                                                                                                                                                                                                                             | ved Variety <u>/1</u> |   |          |   | • •  |          |      | 0,95 | 66*0     | 10-1 | 1.05 |          | 1.09 | 1.09 |          | 1.08 |           | 1.06     |      |
| Paddy  ved Variety /1  0.53 0.55 0.58 0.62 0.70 0.80 0.84 0.86 0.82 0.78 0.70 0.58 0.55  0.28 0.30 0.35 0.38 0.53 0.76 0.84 0.82 0.82 0.78 0.70 0.56  0.70 0.70 0.70 0.70 0.70 0.70 0.70 0.7                                                                                                                                                                                                                                                                                                                                                                                                                                                                                                                                                                                                                                                                                                                                                                                                                                                                                                                                                                                                                                                                                                               | ÇÖ.                   |   | NOV<br>2 | m | ਜ    | DEC<br>2 | m    |      | JAN      | m    | н    | FEB<br>2 | m    | -    | MAR 2    | m    | ٦,        | APR<br>2 | m    |
| 1 Variety /1  0.53 0.55 0.58 0.62 0.70 0.80 0.84 0.86 0.82 0.78 0.70 0.58 0.55  0.28 0.30 0.35 0.38 0.53 0.76 0.84 0.82 0.82 0.70 0.70 0.70 0.70 0.70 0.70 0.70 0.7                                                                                                                                                                                                                                                                                                                                                                                                                                                                                                                                                                                                                                                                                                                                                                                                                                                                                                                                                                                                                                                                                                                                        | Dry Season Paddy      |   | æ        |   |      |          |      |      |          | :    |      |          |      |      |          |      |           |          |      |
| 0.53 0.55 0.58 0.62 0.70 0.80 0.84 0.86 0.82 0.78 0.70 0.58 0.55 0.55 0.28 0.30 0.35 0.38 0.53 0.76 0.84 0.82 0.82 0.80 0.68 0.58 0.55 0.70 0.70 0.70 0.70 0.70 0.70 0.70                                                                                                                                                                                                                                                                                                                                                                                                                                                                                                                                                                                                                                                                                                                                                                                                                                                                                                                                                                                                                                                                                                                                  | ved Variety /1        |   |          |   | •    |          | ÷    |      |          | 96.0 | 1.02 |          |      |      |          | 1.17 | 1,16      | 1.16     | 1.12 |
| 0.28 0.30 0.35 0.38 0.53 0.76 0.84 0.82 0.82 0.80 0.68  0.70 0.70 0.70 0.70 0.70 0.70 0.70 0.7                                                                                                                                                                                                                                                                                                                                                                                                                                                                                                                                                                                                                                                                                                                                                                                                                                                                                                                                                                                                                                                                                                                                                                                                             |                       |   |          |   |      |          |      |      |          | 0.86 |      |          |      |      |          | 0.47 |           |          |      |
| OP DEC JAN PEB MAR 3 1 2 3 1 2 3 1 2 3 1 2 3 1 2 3 1 2 3 1 2 3 1 2 3 1 2 3 1 2 3 1 2 3 1 2 3 1 2 2 3 1 2 2 3 1 2 2 3 1 2 2 3 1 2 2 3 1 2 2 3 1 2 2 3 1 2 2 3 1 2 2 3 1 2 2 3 1 2 2 3 1 2 2 3 1 2 2 3 1 2 2 3 1 2 2 3 1 2 2 3 1 2 2 3 1 2 2 3 1 2 2 3 1 2 2 3 1 2 2 3 1 2 2 3 1 2 2 3 1 2 2 3 1 2 2 3 1 2 2 3 1 2 2 3 1 2 2 3 1 2 2 3 1 2 2 3 1 2 2 3 1 2 2 3 1 2 2 3 1 2 2 3 1 2 2 3 1 2 2 3 1 2 2 3 1 2 2 3 1 2 2 3 1 2 2 3 1 2 2 3 1 2 2 3 1 2 2 3 1 2 2 3 1 2 2 3 1 2 2 3 1 2 2 3 1 2 2 3 1 2 2 3 1 2 2 3 1 2 2 3 1 2 2 3 1 2 2 3 1 2 2 3 1 2 2 3 1 2 2 3 1 2 2 3 1 2 2 3 1 2 2 3 1 2 2 3 1 2 2 3 1 2 2 3 1 2 2 3 1 2 2 3 1 2 2 3 1 2 2 3 1 2 2 3 1 2 2 3 1 2 2 3 1 2 2 3 1 2 2 3 1 2 2 3 1 2 2 3 1 2 2 3 1 2 2 3 1 2 2 3 1 2 2 3 1 2 2 3 1 2 2 3 1 2 2 3 1 2 2 3 1 2 2 3 1 2 2 3 1 2 2 3 1 2 2 3 1 2 2 3 1 2 2 3 1 2 2 3 1 2 2 3 1 2 2 3 1 2 2 3 1 2 2 3 1 2 2 3 1 2 2 3 1 2 2 3 1 2 2 3 1 2 2 3 1 2 2 3 1 2 2 3 1 2 2 3 1 2 2 3 1 2 2 3 1 2 2 3 1 2 2 3 1 2 2 3 1 2 2 3 1 2 2 3 1 2 2 3 1 2 2 3 1 2 2 3 1 2 2 3 1 2 2 3 1 2 2 3 1 2 2 3 1 2 2 3 1 2 2 3 1 2 2 3 1 2 2 3 1 2 2 3 1 2 2 3 1 2 2 3 1 2 2 3 1 2 2 3 1 2 2 3 1 2 2 3 1 2 2 3 1 2 2 3 1 2 2 3 1 2 2 3 1 2 2 3 1 2 2 3 1 2 2 3 1 2 2 3 1 2 2 3 1 2 2 3 1 2 2 3 1 2 2 3 1 2 2 3 1 2 2 3 1 2 2 3 3 1 2 2 3 3 1 2 2 3 3 1 2 2 3 3 1 2 2 3 3 3 3 |                       |   |          |   |      |          |      |      |          |      |      |          | 0.68 |      |          |      |           |          |      |
| DEC JAN FEB MAR APR                                                                                                                                                                                                                                                                                                                                                                                                                                                                                                                                                                                                                                                                                                                                                                                                                                                                                                                                                                                                                                                                                                                                                                                                                                                                                        |                       |   |          |   |      |          |      |      |          |      |      |          |      |      |          | 0.70 |           |          |      |
|                                                                                                                                                                                                                                                                                                                                                                                                                                                                                                                                                                                                                                                                                                                                                                                                                                                                                                                                                                                                                                                                                                                                                                                                                                                                                                            | CROP                  | ٦ | DEC<br>2 | m | 1    | JAN<br>2 | m    |      | FEB<br>2 | m    | - F  | MAR<br>2 |      | 7    | APR<br>2 | m    | ٦.        | MAY<br>2 | m    |
| Tree Crops 0.80 0.80 0.80 0.80 0.80 0.80 0.80 0.8                                                                                                                                                                                                                                                                                                                                                                                                                                                                                                                                                                                                                                                                                                                                                                                                                                                                                                                                                                                                                                                                                                                                                                                                                                                          |                       |   |          |   |      |          |      |      | ŀ        | 0.80 | 1 '  | 1        | •    |      |          | 08.0 | 0.80 0.80 | 1        | 0.80 |