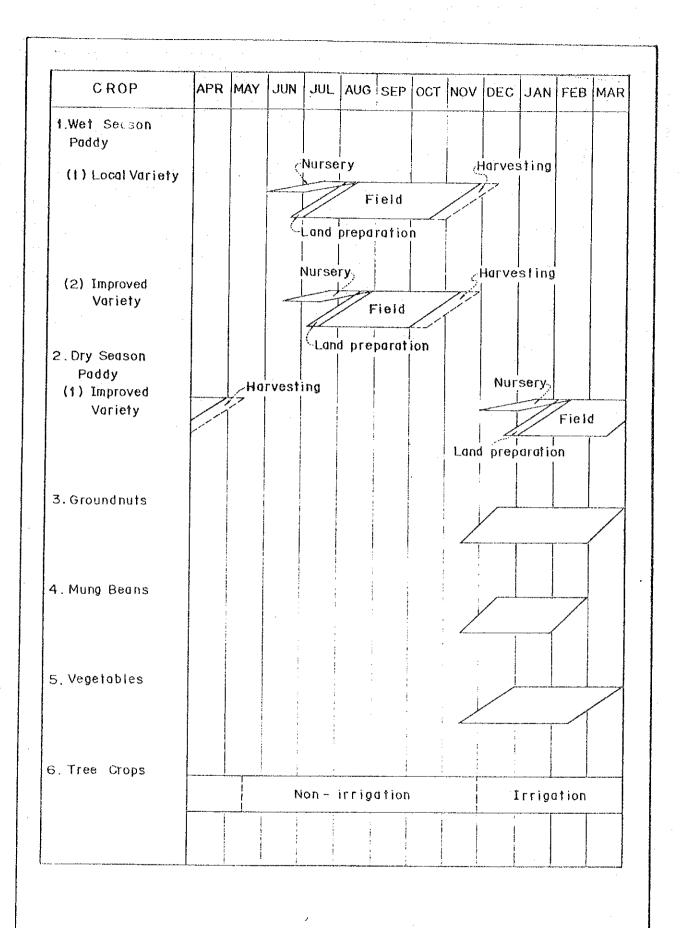

## TABLES

Table 1 (1) CROP WAITER REQUIREMENT (Monthly basis)

| 0 0 19 113 38 211 200 76 0 0 0 0 0 0 0 0 0 0 0 0 0 0 0 0 0                                                                                                                                                    | 19                                                                                                                                                                                                                     | CROP         | o d x | 1      |          |                                               |        |      |     |        |         |          | (Unit     | : mm) |  |
|---------------------------------------------------------------------------------------------------------------------------------------------------------------------------------------------------------------|------------------------------------------------------------------------------------------------------------------------------------------------------------------------------------------------------------------------|--------------|-------|--------|----------|-----------------------------------------------|--------|------|-----|--------|---------|----------|-----------|-------|--|
| $\begin{array}{cccccccccccccccccccccccccccccccccccc$                                                                                                                                                          | 0 0 0 9 113 38 211 200 76 0 0 0 0 0 0 0 0 0 0 0 0 0 0 0 0 0                                                                                                                                                            |              | APR   | MAX    | NO.      | 良                                             | AUG    | SEP  | SCI | NON    | DEC     | JAN      | FEB       | MAR   |  |
| $\begin{array}{cccccccccccccccccccccccccccccccccccc$                                                                                                                                                          | $\begin{array}{cccccccccccccccccccccccccccccccccccc$                                                                                                                                                                   |              |       | •      |          |                                               |        |      |     |        |         |          |           |       |  |
| $\begin{array}{cccccccccccccccccccccccccccccccccccc$                                                                                                                                                          | 0 0 0 9 19 113 38 11 200 76 0 0 0 0 0 1 1 113 114 200 76 0 0 0 0 0 1 1 113 114 200 76 0 0 0 0 0 0 0 0 0 0 0 0 0 0 0 0 0                                                                                                |              |       |        |          |                                               |        |      |     |        |         |          |           |       |  |
| $\begin{array}{cccccccccccccccccccccccccccccccccccc$                                                                                                                                                          | $\begin{array}{cccccccccccccccccccccccccccccccccccc$                                                                                                                                                                   | (LP)         |       |        | σ        | , <u>, , , , , , , , , , , , , , , , , , </u> | 0      |      |     |        |         |          |           |       |  |
| 0 0 28 73 203 211 200 76 0 0 0 0 0 0 0 0 0 0 0 0 0 0 0 0 0                                                                                                                                                    | $\begin{array}{cccccccccccccccccccccccccccccccccccc$                                                                                                                                                                   |              | 0     | C      | jo       | 2 C                                           | ٠<br>۲ |      |     |        |         |          |           |       |  |
| $\begin{array}{cccccccccccccccccccccccccccccccccccc$                                                                                                                                                          | 1) 0 0 0 28 195 242 211 200 76 0 0 0 0 0 0 0 0 0 0 0 0 0 0 0 0 0                                                                                                                                                       |              |       | ,      | •        | , d                                           | - I I  |      |     |        |         |          |           |       |  |
| $\begin{array}{cccccccccccccccccccccccccccccccccccc$                                                                                                                                                          | $\begin{array}{cccccccccccccccccccccccccccccccccccc$                                                                                                                                                                   | rement (CWR) | 0     | 0      | 28       | ሳ <u>የ</u>                                    | 2 C    | 211  | 8 8 | 76     | ,       |          |           |       |  |
| $\begin{array}{cccccccccccccccccccccccccccccccccccc$                                                                                                                                                          | $\begin{array}{cccccccccccccccccccccccccccccccccccc$                                                                                                                                                                   |              |       |        | <b>)</b> | }                                             | 747    | 7.79 | 007 | 9/     | 0       | 0        | 0         | 0     |  |
| 3 12 34 0 0 0 3 146 19 0 0 0 0 0 0 0 0 0 0 0 0 0 0 0 0 0 0                                                                                                                                                    | 3 176 94<br>94 0 0 0 16 19 0 0 0 0 0 0 146 19 0 0 0 0 0 0 0 0 0 0 0 0 0 0 0 0 0 0                                                                                                                                      | (a1)         |       |        |          | i                                             |        |      |     |        |         |          |           |       |  |
| $\begin{array}{cccccccccccccccccccccccccccccccccccc$                                                                                                                                                          | 0 0 3 106 245 209 146 19 0 0 0 0  94 0 0 0 0 0 0 0 0 0 0 0 0 28 197 249 27  0 0 0 0 0 0 0 0 0 0 0 0 39 108 115 105 47  0 0 0 0 0 0 0 0 0 0 35 89 111 55 00  131 55 0 0 0 0 0 0 127 105 96 88 40                        |              |       |        | r        | 9/                                            | 94     |      |     |        |         |          |           |       |  |
| 0 0 3 148 209 146 19 0 0 0 0 0 0 0 0 0 0 0 0 0 0 0 0 0 0                                                                                                                                                      | 131 56 0 0 3 148 209 146 19 0 0 0 0 0 0 0 0 0 0 0 0 0 0 0 0 0 0                                                                                                                                                        |              |       |        | **       | 12                                            | m      |      | •   |        |         |          |           |       |  |
| $\begin{array}{cccccccccccccccccccccccccccccccccccc$                                                                                                                                                          | 94 0 0 0 0 0 0 0 0 0 0 28 197 249 27  0 0 0 0 0 0 0 0 28 197 249 27  0 0 0 0 0 0 0 0 39 108 115 105 47  0 0 0 0 0 0 0 35 53 111 55 0  131 56 0 0 0 0 0 0 112 110 110 138                                               | rement (CWR) | 0     | c      | ď        | α . υ                                         | 148    | 209  | 146 | 6      |         |          |           |       |  |
| $\begin{array}{cccccccccccccccccccccccccccccccccccc$                                                                                                                                                          | 94 0 0 0 0 0 0 28 197 249 27  0 0 0 0 0 0 0 28 197 249 27  0 0 0 0 0 0 0 39 108 115 105 47  0 0 0 0 0 0 0 0 35 83 111 55 0  131 56 0 0 0 0 0 0 112 110 118 138                                                         |              | ,     | >      | <b>7</b> | 907                                           | 245    | 203  | 146 | 19     | 0       | 0        | 0         | c     |  |
| 94 0 0 0 0 0 0 28 197 249  0 0 0 0 0 0 28 197 249  0 0 0 0 0 0 0 39 108 115 105  0 0 0 0 0 0 0 0 35 83 111 55  0 0 0 0 0 0 0 0 0 27 105 96 88  131 56 0 0 0 0 0 0 112 110 110 110                             | 94                                                                                                                                                                                                                     | •            |       |        |          |                                               | :      |      | :   |        |         |          |           |       |  |
| 94 0 0 0 0 0 0 0 0 0 0 0 28 197 249  0 0 0 0 0 0 0 0 28 107 249  0 0 0 0 0 0 0 0 0 0 39 108 115 105  0 0 0 0 0 0 0 0 5 35 31 11 55  0 0 0 0 0 0 0 0 0 112 105 96 88  131 56 0 0 0 0 0 0 0 112 110 110 110 110 | 94 0 0 0 0 0 0 0 28 197 249  0 0 0 0 0 0 28 197 249  0 0 0 0 0 0 0 0 39 115 105  0 0 0 0 0 0 0 0 39 108 115 105  0 0 0 0 0 0 0 0 55 53 111 55  0 0 0 0 0 0 0 0 0 57 65 96 88  131 56 0 0 0 0 0 0 0 112 110 110 110 110 |              |       |        |          |                                               |        |      |     |        |         |          |           |       |  |
| 94 0 0 0 0 0 0 0 28 197 249  0 0 0 0 0 0 28 197 249  10 0 0 0 0 0 0 0 0 0 39 108 115 105  0 0 0 0 0 0 0 0 0 55 53 111 55  0 0 0 0 0 0 0 0 0 0 112 110 110 110 110                                             | 94 0 0 0 0 0 0 28 197 249  0 0 0 0 0 0 28 197 249  0 0 0 0 0 0 0 29 115 105  0 0 0 0 0 0 0 0 39 108 115 105  0 0 0 0 0 0 0 0 5 5 53 111 55  0 0 0 0 0 0 0 0 5 5 68 88  131 56 0 0 0 0 0 0 112 110 110 110              | (LP)         |       |        |          |                                               |        |      |     |        |         |          |           |       |  |
| 94 0 0 0 0 0 0 28 197 249  0 0 0 0 0 0 28 107 249  0 0 0 0 0 0 39 115 105  0 0 0 0 0 0 0 35 83 111 55  0 0 0 0 0 0 0 27 105 96 88  131 56 0 0 0 0 0 112 110 110 110                                           | 94 0 0 0 0 0 28 197 249  0 0 0 0 0 0 0 28 197 249  0 0 0 0 0 0 0 0 39 108 115 105  0 0 0 0 0 0 0 0 0 55 83 111 55  0 0 0 0 0 0 0 0 27 105 96 88  131 56 0 0 0 0 0 0 112 110 110 11                                     |              |       |        |          |                                               |        |      |     |        | 19      | 113      | 38        |       |  |
| 0 0 0 0 0 0 0 0 0 28 197 249 0 0 0 0 0 0 0 29 108 115 105 0 0 0 0 0 0 0 0 0 39 111 55 0 0 0 0 0 0 0 0 0 57 105 131 56 0 0 0 0 0 0 112 110 110 110                                                             | 0 0 0 0 0 0 0 0 0 28 197 249 0 0 0 0 0 0 0 39 108 115 105 0 0 0 0 0 0 0 0 35 53 111 55 0 0 0 0 0 0 0 0 0 57 65 96 88 131 56 0 0 0 0 0 0 112 110 110 11                                                                 |              | Pδ    |        |          |                                               |        |      |     |        | σ       | <b>ማ</b> | н         |       |  |
| 0 0 0 0 0 0 0 0 0 29 105 105 105 105 105 105 105 105 105 105                                                                                                                                                  | 0 0 0 0 0 0 0 0 39 108 115 105 0 0 0 0 0 0 0 0 39 108 115 55 0 0 0 0 0 0 0 0 35 93 111 55 0 0 0 0 0 0 0 0 0 27 105 96 88 111 110 110 110 110 110 110 110 110                                                           | rement (CWR) | 76    | 0      | c        | ·                                             | c      | <    | Ċ   | •      | •       | 75       | 210       | 271   |  |
| 30 30 115 105 105 105 105 105 105 115 105 10                                                                                                                                                                  | 30 30 115 105 105 105 105 105 105 105 105 10                                                                                                                                                                           |              |       |        | ı        | ,                                             | ,      | >    | >   | 9      | 82 .    | 197      | 249       | 271   |  |
| 0 0 0 0 0 0 0 115 105  0 0 0 0 0 0 0 0 35 101 55  0 0 0 0 0 0 0 0 57 101 55  131 56 0 0 0 0 0 0 0 112 110 110 110                                                                                             | 0 0 0 0 0 0 0 0 0 0 0 0 0 0 0 0 0 0 0                                                                                                                                                                                  |              |       |        |          |                                               |        |      |     |        | 1       |          |           |       |  |
| 0 0 0 0 0 0 0 39 108 115 105 0 0 0 0 0 0 0 35 53 111 55 0 0 0 0 0 0 0 0 57 105 96 88 1131 56 0 0 0 0 0 0 112 110 110 110                                                                                      | 0 0 0 0 0 0 0 9 78 115 105 0 0 0 0 0 0 0 0 35 53 111 55 0 0 0 0 0 0 0 0 0 57 65 96 88 131 56 0 0 0 0 0 0 112 110 110 1                                                                                                 | 1 (LP)       |       |        |          |                                               |        |      |     | ć      | ć       |          |           |       |  |
| 0 0 0 0 0 0 39 78 115 105 30 30 115 55 0 0 0 0 0 0 0 35 93 111 55 0 0 0 0 0 0 0 0 27 105 96 88 131 56 0 0 0 0 0 0 112 110 110 11                                                                              | 0 0 0 0 0 0 39 78 115 105 105 105 105 105 105 105 105 105                                                                                                                                                              |              |       |        |          |                                               |        |      |     | 2      | Ş       |          |           |       |  |
| 0 0 0 0 0 0 0 0 27 111 55 0 0 0 0 0 0 0 0 27 105 96 88 131 56 0 0 0 0 0 0 112 110 110 110 11                                                                                                                  | 30 30 111 55 53 111 55 63 88 68 68 68 68 68 68 68 68 68 68 68 68                                                                                                                                                       | rements      | 0     | 0      | 0        |                                               | 0      | 0    | c   | დან    | 73      | 115      | 105       | 47    |  |
| 0 0 0 0 0 0 0 35 111 55 0 0 0 0 0 0 0 0 27 105 96 88 131 56 0 0 0 0 0 0 112 110 110 1                                                                                                                         | 30 30 30 311 55 53 111 55 63 6 88 110 110 1                                                                                                                                                                            |              |       |        |          |                                               |        |      | ,   | 1      | )<br>   | 1        | 7         | 1     |  |
| 0 0 0 0 0 0 0 35 111 55 0 0 0 0 0 0 0 0 27 105 96 88 131 56 0 0 0 0 0 0 112 110 110 1                                                                                                                         | 0 0 0 0 0 0 0 35 111 55<br>0 0 0 0 0 0 0 0 0 0 27 105 96 88<br>131 56 0 0 0 0 0 0 112 110 110 1                                                                                                                        | (a.r.)       |       |        |          |                                               |        |      |     |        |         |          |           |       |  |
| 0 0 0 0 0 0 0 35 53 111 55 0 0 0 0 0 0 0 35 96 88 0 0 0 0 0 0 27 105 96 88 131 56 0 0 0 0 0 112 110 110 1                                                                                                     | 0 0 0 0 0 0 0 35 53 111 55 0 0 0 0 0 0 0 0 35 96 88 131 56 0 0 0 0 0 0 112 110 110 1                                                                                                                                   | -            |       |        |          |                                               |        |      |     | 30     | 30      | ٠        |           |       |  |
| 0 0 0 0 0 0 35 83 111 55 20 40 20 0 0 0 0 0 27 105 96 88 1131 56 0 0 0 0 0 112 110 110 110 1                                                                                                                  | 0 0 0 0 0 0 35 93 111 55 0 0 0 0 0 0 0 0 27 105 96 88 131 56 0 0 0 0 0 0 112 110 110 1                                                                                                                                 |              |       |        |          |                                               |        |      |     | ) t    | ) (     |          | į         |       |  |
| 20 40 55 88 88 88 88 88 88 88 88 88 88 88 88                                                                                                                                                                  | 0 0 0 0 0 0 0 0 0 0 0 112 110 110 1                                                                                                                                                                                    | Tement (CWR) | 0     | 0      | 0        | 0                                             | c      | c    | c   | n u    | ກຸດ     | 1:       | n i       |       |  |
| 20 40 7 65 96 88 7 65 96 88 88 131 56 0 0 0 0 0 112 110 110 1                                                                                                                                                 | 20 40<br>7 65 96 88<br>7 65 96 88<br>131 56 0 0 0 0 0 112 110 110 1                                                                                                                                                    |              |       |        |          |                                               | >      |      | >   | n<br>n | m<br>10 | 111      | ru<br>ru  | 0     |  |
| 20 40<br>7 65 96 88<br>88 96 88<br>131 56 0 0 0 0 0 112 110 110 1                                                                                                                                             | 20 40<br>7 65 96 88<br>7 65 96 88<br>131 56 0 0 0 0 0 0 112 110 110 1                                                                                                                                                  | ٠            |       |        |          |                                               |        |      |     |        |         |          |           |       |  |
| 20 40 40 40 40 40 40 40 40 40 40 40 40 40                                                                                                                                                                     | 20 40 40 40 40 40 40 40 40 40 40 40 40 40                                                                                                                                                                              | (LP)         |       |        |          |                                               |        |      |     | ;      |         |          |           |       |  |
| 0 0 0 0 0 0 0 27 105 96 88 88 88 88 88 88 88 88 88 88 88 88 88                                                                                                                                                | 0 0 0 0 0 0 0 27 105 96 88 88 131 56 0 0 0 0 0 112 110 110 1                                                                                                                                                           |              | •     |        |          |                                               |        |      |     | 50     | 40      |          |           |       |  |
| 131 56 0 0 0 0 0 0 112 110 110 1                                                                                                                                                                              | 131 56 0 0 0 0 0 0 112 110 110 1                                                                                                                                                                                       | rement (CWR) | c     | c      | c        | (                                             |        |      |     | ^1     | 65      | 96       | <b>89</b> | 40    |  |
| 131 56 0 0 0 0 0 0 112 110 110                                                                                                                                                                                | 131 56 0 0 0 0 0 0 112 110 110                                                                                                                                                                                         |              | ,     | >      | >        | 5                                             | 0      | 0    | 0   | 27     | 105     | 96       | 88        | 40    |  |
| 131 56 0 0 0 0 0 0 112 110 110                                                                                                                                                                                | 131 56 0 0 0 0 0 0 112 110 110                                                                                                                                                                                         |              |       |        |          |                                               |        |      |     |        |         |          |           |       |  |
| 0 0 0 112 110 110                                                                                                                                                                                             | 0 0 0 0 112 110 110                                                                                                                                                                                                    | rement (CWR) | 131   | ν<br>U | c        | ·                                             | •      |      |     |        |         |          |           |       |  |
|                                                                                                                                                                                                               | ·                                                                                                                                                                                                                      |              |       | ?      | >        | 9                                             | 0      | Ö    | 0   | 0      | 112     | 110      | 110       | 138   |  |

Table 1 (2) CROP WATER REQUIREMENT (10-day basis)

|      |            |                                                                        |     |           |         |          |          |          |               |          |          |          |          |        |    |          |    |      |          | nm) |
|------|------------|------------------------------------------------------------------------|-----|-----------|---------|----------|----------|----------|---------------|----------|----------|----------|----------|--------|----|----------|----|------|----------|-----|
|      |            | СКОР                                                                   | 1   | ىن<br>2   | 3       | 1        | 3<br>JUI | 3        | 1             | AUC<br>2 | 3        | . 1      | SEI<br>2 | 3<br>3 | 1  | ост<br>2 | 3  | 1    | S<br>NO/ | 7 3 |
| 1.   | Wet        | Season Paddy                                                           |     |           |         |          |          |          |               |          |          |          |          |        |    | ~        |    |      |          |     |
|      | (1)        | Local Variety                                                          |     |           |         |          |          |          |               |          |          |          |          |        |    |          |    |      |          |     |
|      |            | - Land preparation (LP)                                                | _   |           | 19      |          |          | 38       |               | 4        |          |          |          |        |    |          |    |      |          |     |
|      |            | - Nursery (N) - Field crop (FC)                                        | 2   | 3         | 4       | 8        |          | 2<br>43  |               | 70       | 80       | 69       | 70       | 71     | 71 | 68       | 60 | 42   | 25       | : 8 |
|      |            | - Crop water requirement (CWR)                                         | . 2 | 3         | 23      | 50       | 64       | 83       | 89            | 74       | 80       | 69       |          |        |    |          | 60 |      | 25       | ٤   |
|      | (2)        | Improved Variety                                                       |     |           |         |          |          |          |               |          |          |          |          |        |    |          |    |      |          |     |
|      |            | <ul><li>Land preparation (LP)</li><li>Nursery (N)</li></ul>            |     |           |         | 4        |          | 38       |               |          | 19       |          |          |        |    |          |    |      |          |     |
|      |            | - Field crop (FC)                                                      |     | 1         | 3       | 3        | 4 2      | 4<br>17  | 2<br>31       | 1<br>48  | 71       | 69       | 70       | 71     | 63 | 47       | 34 | 17   | 2        |     |
|      |            | - Crop water requirement (CWR)                                         |     | 1         | 3       | 7        |          | 59       |               | 87       | 90       | 69       |          | 7,1    | 63 |          | 34 |      | 2        |     |
|      |            | CROP                                                                   |     | NOV       |         |          | DEC      |          |               | JAN      |          | · ·      | FEB      |        |    | MAR      |    | ···· | APR      |     |
|      |            |                                                                        | 1   |           |         | 1        | 2        | 3        | 1             | 2        | 3        | 1        | 2        | 3      | 1  | 2        |    | · 1  | 2        | 3   |
| 2.   | Dry        | Season Paddy                                                           |     |           |         |          |          |          |               |          |          |          |          |        |    |          |    |      |          |     |
|      | (1)        | Improved Variety                                                       |     |           |         |          |          |          |               |          |          |          |          |        |    |          |    |      |          |     |
|      |            | <ul><li>Land preparation (LP)</li><li>Nursery (N)</li></ul>            |     |           |         |          |          | 19       | 38            | 38       | 38       | 33       | 4        |        |    |          |    |      |          |     |
|      |            | - Field crop (FC)                                                      |     |           |         | 2        | 3        | 4        | 4<br>8        | 3<br>24  | 2<br>45  | 1<br>62  | 79       | 67     | 96 | 93       | 81 | 52   | 31       | 10  |
|      |            | - Crop water requirement (CWR)                                         |     |           |         | 2        | 3        | 23       | 50            | 65       | 85       | 96       | 83       | 67     | 96 | 93       | 81 | 52   | 31       | 10  |
| 3.   | Grou       | undnuts                                                                |     |           |         |          |          |          |               |          |          |          |          |        |    |          |    |      |          |     |
|      |            | - Land preparation (LP)                                                |     | 10        | 20      | 20       | 10       |          |               |          |          |          |          |        |    |          |    |      |          |     |
|      |            | <ul><li>Field crop (FC)</li><li>Crop water requirement (CWR)</li></ul> |     | 1<br>11   | 8<br>28 | 17<br>37 | 27<br>37 | 35<br>35 | 35<br>35      | 37<br>37 | 42<br>42 | 40<br>40 | 38<br>38 | 27     | 27 | 15       | 5  |      |          |     |
| 4    | 1611 m. au | •                                                                      |     |           |         | ,        | ٠,       | ,,       | 33            | ٠,       | 42       | 40       | 30       | 27     | 27 | 15       | 5  |      |          |     |
| 4.   | Mung       | ß Beans                                                                |     |           |         |          |          |          |               |          |          |          |          |        |    |          |    |      |          |     |
|      |            | <ul><li>Land preparation (LP)</li><li>Field crop (FC)</li></ul>        |     | 10 ·<br>1 | 20<br>4 | 20<br>11 | 10<br>16 | 26       | 34            | 27       | 40       | 2.2      | :        |        |    |          |    |      |          |     |
|      |            | + Crop water requirement (CWR)                                         |     | 11        | 24      | 31       | 26       | 26       | 34            | 37<br>37 | 40<br>40 | 33<br>33 | 20<br>20 | 4      |    |          |    |      |          |     |
| 5,   | Vege       | tables                                                                 |     |           |         |          |          |          |               |          |          |          |          |        |    |          |    |      |          |     |
|      |            | - Land preparation (LP)                                                |     | 8         | 13      | 13       | 13       | 13       |               |          |          |          |          |        |    |          |    |      |          |     |
|      |            | - Field crop (FC)                                                      |     | 1         | 7       | 14       | 21       | 31       | 31            | 31       | 34       | 34       | 33       | 21     | 22 | 13       | 5  |      |          |     |
|      |            | - Crop water requirement (CWR)                                         |     | 9         | 20      | 27       | 34       | 44       | 31            | 31       | 34       | 34       | 33       | 21     | 22 | 13       | 5  |      |          |     |
|      |            | CROP                                                                   | 1   | DEC<br>2  | 3       | 1        | JAN<br>2 | . 3      |               | FEB<br>2 | 3        | 1        | MAR<br>2 | 3      | 1  | APR<br>2 | 3  | 1    | MAY<br>2 | 3   |
|      |            |                                                                        |     |           |         |          |          |          | - <del></del> |          | -        |          |          |        |    |          |    |      |          |     |
| 5. 5 |            | Crops                                                                  |     |           |         |          |          |          |               |          |          |          |          |        |    |          |    |      |          |     |
|      |            | - Crop water requirement (CWR)                                         | 36  | 36        | 40      | 35       | 35       | 39       | 39            | 39       | 31       | 45       | 45       | 49     | 44 | 44       | 44 | 37   | 18 -     |     |

## Table 2 (1) CROP AREA FACTOR (Monthly basis)

| -     | CROP                  | APR   | МУХ   | JUN   | JULY  | AUG   | SEP   | ocr   | NOV   | DEC   | JAN   | FEB   | MAR |
|-------|-----------------------|-------|-------|-------|-------|-------|-------|-------|-------|-------|-------|-------|-----|
|       | 100                   |       |       |       |       |       |       |       |       |       |       | :     |     |
| Wet   | Season Paddy          |       |       |       |       |       |       |       |       |       |       |       |     |
| (1)   | Local Variety         | :     |       |       | i.    |       |       |       |       |       |       |       |     |
| a.    | Land preparation (kl) |       |       | 0.037 | 0,222 | 0.074 |       |       |       |       |       |       |     |
| b.    | Nursery (km)          |       |       | 0.017 | 0.029 | 0.004 |       |       |       |       | J.    | er    |     |
| c.    | Field crop (kf)       |       |       |       | 0.334 | 0.917 | 1.000 | 0.917 | 0.334 |       |       |       | ·   |
| đ,    | Total (kt)            |       |       | 0,054 | 0,585 | 0,995 | 1.000 | 0,917 | 0.334 |       |       |       |     |
|       |                       |       |       | ·     |       |       |       |       |       |       |       |       |     |
| (2)   | Improved Variety      |       | ,     |       | * .   |       |       |       |       |       |       |       |     |
| ā.    | Land Preparation      |       |       |       |       |       |       |       |       |       |       |       |     |
| -:    | (k1)                  |       |       |       |       | 0.184 |       |       |       |       |       |       |     |
|       | Nursery (km)          |       |       | 0.004 | 0.029 |       |       |       |       |       |       |       |     |
|       | Field crop (kf)       |       |       |       |       | 0.667 | 1.000 |       | 0.083 |       |       |       |     |
| d.    | Total (kt)            |       |       | 0.004 | 0,261 | 0.868 | 1.000 | 0.667 | 0.083 |       |       |       |     |
| , Dry | Season Paddy          |       |       |       |       |       |       |       |       |       |       |       |     |
| (1)   | Improved Variety      |       |       |       |       |       |       |       |       |       |       |       |     |
| a.    | Land preparation (kl) |       |       |       |       |       |       |       |       | 0.037 | 0.222 | 0.074 |     |
| b.    | Nursery (km)          |       |       |       |       |       |       |       |       | 0.017 | 0.029 | 0.004 |     |
| c.    | Field crop (kf)       | 0,334 |       |       |       |       |       |       |       |       | 0.334 | 0.917 | 0.9 |
| d.    | Total (kt)            | 0.334 |       |       |       |       |       |       |       | 0.054 | 0,585 | 0,995 | 0.9 |
| . Gro | undnuts               |       |       |       |       |       |       |       | 0.125 | 0.875 | 1.000 | 1.000 | 0.5 |
| , Mun | g Beans               |       |       |       |       |       |       |       | 0.125 | 0.875 | 1.000 | 0.500 |     |
| . Veg | etables               |       |       |       |       |       |       |       | 0.083 | 0,667 | 1.000 | 0.917 | 0,3 |
|       | e Crops               |       | 0.500 |       |       |       |       |       | •     |       | 1.000 |       |     |

Table 2 (2) CROP AREA FACTOR (10-day basis)

|                                                                      |             | Sub<br>B |        |             | July    |                            | Aug       |             |       | ron    |       | ć           |         |                 |          |    |
|----------------------------------------------------------------------|-------------|----------|--------|-------------|---------|----------------------------|-----------|-------------|-------|--------|-------|-------------|---------|-----------------|----------|----|
| CROP                                                                 | •           | 4        |        |             |         |                            | 1         |             |       | )<br>) |       | 3           |         | 44              | Sov      |    |
|                                                                      | -           | 2        | m      | ۲,          | 2       | 3                          | 2         | m           | ٦     | 2      | 3     | 1 2         | m       | М               | 2        | m  |
| 1. Wet Season Paddy<br>(1) Local Variety                             |             |          |        |             |         |                            |           |             |       |        |       |             |         |                 |          |    |
| <ul><li>Land preparation (KI)</li><li>Nursery (Kn)</li></ul>         | 0.006       | 0.017    | 0.028  | 0.222 0     | 0.222 0 | 0.022 0.195                | 95 0.028  | σ)          |       |        |       |             |         |                 |          |    |
| - Field crop (kf)<br>- Total (kt)                                    |             | 0.017    | 0.139  | 0.111.0     |         | 0.556.0.778                | 78 0.972  | 1.000       | 1.000 | 1.000  | 1.000 | 1.000 0.972 |         | 0.556           |          | Ħ  |
|                                                                      |             |          |        |             |         |                            |           |             |       | 200    | T 000 | 7.600 0.975 | 2 0 778 | 0.556 0.333     | 33 0.111 | 7  |
| <ul><li>(2) Improved Variety</li><li>Land preparation (k1)</li></ul> |             |          |        |             |         | 0.222 0.222                |           | 2 0.111     |       |        |       |             |         |                 |          |    |
| - Nursery (Km)                                                       |             | 100.0    | 0.011  | 0.022 0.    |         |                            |           |             |       | 4.     |       |             |         |                 |          |    |
| - frenc Crop (Kr)<br>- Total (Kt)                                    |             | 0.001    | 0.011  | 0.050.0     | 0.028 0 | 0.222 0.444<br>0.477 0.694 | 14 0.667  | 7 0.889     | 1.000 | 1,000  | 1.000 | 0.889 0.667 | 7 0.444 | 0.222 0.028     | 28       |    |
|                                                                      |             |          |        |             |         |                            |           |             |       |        |       |             |         |                 | }        |    |
|                                                                      |             | No.v     |        | ы           | Dec     |                            | Jan       |             |       | řeb    |       | Mar         |         | 4               | Apr      |    |
| CROP                                                                 | н           | 7        | es .   | н           | ₩.      | el<br>M                    | <b>71</b> | m           | ä     | α.     | m.    | 7           | m<br>m  | н               | . 6      | m  |
|                                                                      |             |          |        |             |         |                            |           |             |       |        |       |             |         |                 |          |    |
| 2. Dry Season Paddy<br>(1) Improved Variety                          |             |          |        |             |         |                            |           |             |       |        |       |             |         |                 |          |    |
| Land preparation (kl                                                 |             |          |        |             |         | 0.111 0.222                |           |             | 0.195 | 0.028  |       |             |         |                 |          |    |
| - Field crop (kf)                                                    |             |          |        | 0.006 0.017 |         | .028 0.033                 | 3 0,032   | 2 0.022     | 0.012 |        |       |             |         |                 |          |    |
| - Total (kt)                                                         |             |          |        | 0.006 0.    | 0.017 0 | 0.139 0.366                |           |             | 0.985 | 1.000  | 7.000 | 1.000 0.972 | 2 0.778 | 0.556 0.333     | 11.0 58  | 디디 |
| 3. Groundhuts                                                        |             | 0.042    | 0.333. | 0.667 0.    | 1 856.  | 1.000 1.000                | 0 1.000   | 1.000       | 000   | 1.000  | 1.000 | 0,833,0,500 | 0 0.167 |                 |          | -  |
| 4. Mung Beans                                                        |             | 0.042    | 0.333  | 0.667 0.    | 0.958 1 | 1.000 1.000                | 0 1.000   | 1.000       | 0.833 | 0.500  | 0.167 |             |         | :               |          |    |
| 5. Vegetables                                                        | :           | 0.028    | 0.222  | 0.444 0.    | 0.667 0 | 0.889 1.000                | 000.1     | 3 1,000     | 1.000 | 0.972  | 0.778 | 0.556 0.333 | 3 0.111 |                 |          |    |
|                                                                      |             |          |        |             |         |                            |           |             |       | : .    |       |             |         |                 |          |    |
| į                                                                    |             | Dec      |        |             | Jan     |                            | Feb       |             |       | Mar    |       | Appr        |         | W               | Nay      |    |
| CROP                                                                 | rt          | 2        | m      | н           | 2       | ri<br>ri                   | 7         | e m         | ٦     | C      | en.   | 2           | ო       | 7               | ",       | ന  |
| 6. Tree Crops                                                        | 1.000 1.000 | 7,000    | 1.000  | 1.000 1.000 |         | 1.000 1.000                | 0001.000  | 1.000 1.000 |       | 1.000  | 1.000 | 1.000 1.000 | Ì       | 000.1.000.1.000 | 0.500    | g  |
|                                                                      |             |          |        |             |         |                            |           |             |       |        |       |             |         |                 |          | }  |
| ,                                                                    |             |          |        |             |         |                            |           |             |       |        |       |             |         |                 |          |    |