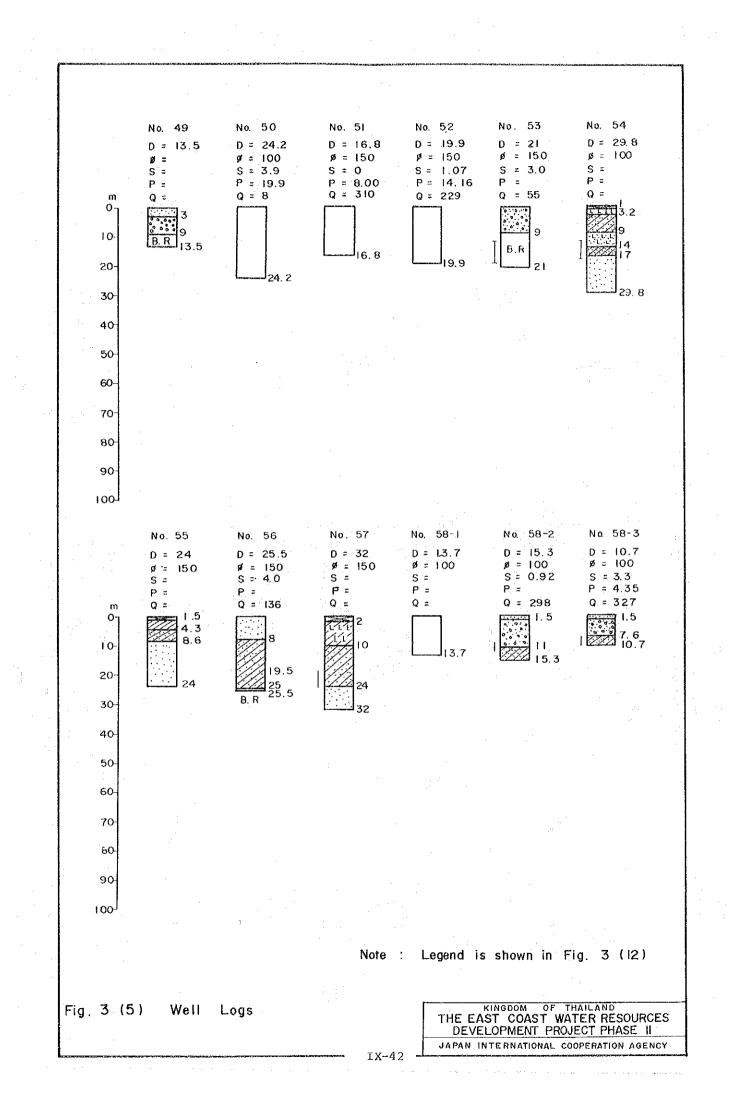

IX-17

÷

Table 1 (1) LIST OF TUBE WELLS IN ZONE I

|         | Кевитк                                                                                                                                                                                                                       |                    |              |                                              |           |           |           |     |       |           |                                       |   |           |     |              | · |         |                                                                                             | e.<br>E                                                       |         |
|---------|------------------------------------------------------------------------------------------------------------------------------------------------------------------------------------------------------------------------------|--------------------|--------------|----------------------------------------------|-----------|-----------|-----------|-----|-------|-----------|---------------------------------------|---|-----------|-----|--------------|---|---------|---------------------------------------------------------------------------------------------|---------------------------------------------------------------|---------|
|         | eaD to eaugu                                                                                                                                                                                                                 |                    | ោ លំ         |                                              |           |           |           |     |       |           |                                       |   |           |     |              | ÷ |         | 9)<br>11                                                                                    | Sucrerstale                                                   |         |
|         | yainifas<br>(nuga)                                                                                                                                                                                                           |                    | 2000         |                                              |           | <i></i> - |           |     |       |           |                                       |   |           |     |              |   |         | 1<br>1<br>1<br>1<br>1<br>1<br>1<br>1<br>1<br>1<br>1<br>1<br>1<br>1<br>1<br>1<br>1<br>1<br>1 | Sucre<br>Baile                                                | Band -  |
|         | γatosqs0 offioeq<br>m\€m                                                                                                                                                                                                     | s                  | 4.582        |                                              |           |           |           |     |       |           |                                       |   |           |     |              |   |         | 108                                                                                         | ens<br>Ses                                                    | 1 2     |
|         | νουα) ΥίεΙα<br>( <sup>μ</sup> /γr)                                                                                                                                                                                           |                    | 43200        |                                              |           |           |           |     |       |           |                                       |   |           |     |              |   | ÷       | LI Pun                                                                                      |                                                               |         |
|         | loideau                                                                                                                                                                                                                      | <br>lo             |              |                                              |           |           |           |     |       |           |                                       |   |           |     |              |   |         | Iorato                                                                                      | ter supoly 542 -                                              | •       |
|         | Aba 50                                                                                                                                                                                                                       |                    | Net          | <u>.                                    </u> |           | <u> </u>  |           |     |       |           | <u> </u>                              |   |           |     |              |   | <br>:   |                                                                                             | tter<br>SC                                                    | supply  |
|         | (۲۵۵۹ (۲۵۵۹ (۲۵۹۹ (۲۵۹۹ (۲۵۹۹ (۲۵۹۹ (۲۵۹۹ (۲۵۹۹ (۲۵۹۹ (۲۵۹۹ (۲۵۹۹ (۲۵۹۹ (۲۵۹۹ (۲۵۹۹ (۲۵۹۹ (۲۵۹۹ (۲۵۹۹ (۲۵۹۹ (۲<br>۲۰۰۰ (۲۵۹۹ (۲۵۹۹ (۲۵۹۹ (۲۵۹۹ (۲۵۹۹ (۲۵۹۹ (۲۵۹۹ (۲۵۹۹ (۲۵۹۹ (۲۵۹۹ (۲۵۹۹ (۲۵۹۹ (۲۵۹۹ (۲۵۹۹ (۲۵۹۹ (۲۵۹۹ (۲۵۹۹ |                    | 120          |                                              |           |           |           |     |       |           |                                       |   |           |     |              |   |         | try<br>L                                                                                    | : Irrigation<br>: Municipal water scooly                      | vater   |
|         | (w)<br>(at heve?                                                                                                                                                                                                             | 4                  |              |                                              |           |           |           |     |       |           | · · · · · · · · · · · · · · · · · · · |   | <u>.</u>  |     |              |   |         | I Indus                                                                                     | Munio                                                         | lczuR a |
|         |                                                                                                                                                                                                                              |                    |              | - <u>.</u>                                   |           |           |           |     |       |           |                                       |   |           |     |              |   |         |                                                                                             | H 50                                                          | ແ       |
| ւս<br>Մ | Elevation                                                                                                                                                                                                                    |                    |              |                                              |           | · · ·     |           |     |       |           |                                       |   |           |     |              |   |         | Purposes                                                                                    |                                                               |         |
| ENDS NI | (W) [ƏAƏ                                                                                                                                                                                                                     |                    |              |                                              | · · · · · |           |           |     | ·     |           | <u>.</u>                              |   |           | · · |              |   |         | 5 TT-C                                                                                      |                                                               |         |
| NE.LS   | אינקשט אינעשט (און נפעה) (און נפעה                                                                                                              |                    | 32.64        |                                              |           |           |           |     |       | •         |                                       |   |           |     |              |   |         |                                                                                             | ۰.                                                            |         |
| SENT 3C | Latic Water                                                                                                                                                                                                                  |                    | 7.02         |                                              |           |           |           | ·   |       |           | · · · · ·                             |   |           |     |              |   |         |                                                                                             |                                                               |         |
| C TSTJ  |                                                                                                                                                                                                                              | σ                  | n m          |                                              |           |           |           |     | 1     |           |                                       |   |           |     |              |   |         | rvey .                                                                                      |                                                               |         |
| (2)     | to northeod<br>Sereen)<br>(m)                                                                                                                                                                                                |                    | ı            |                                              | -         |           |           |     |       |           |                                       |   |           |     |              |   |         | Inventory survey                                                                            |                                                               | •       |
| Table 1 | iolinpA lo diqu                                                                                                                                                                                                              | 10                 | 22.9         | <br>                                         |           |           |           |     |       |           |                                       |   |           |     |              |   | *       |                                                                                             |                                                               |         |
|         | (ឃោះ) ភាជ-១៣ខេត្                                                                                                                                                                                                             |                    | g            |                                              |           |           |           |     |       |           |                                       |   |           |     |              |   |         | : М.З                                                                                       |                                                               |         |
|         | (พ) บุวสอส                                                                                                                                                                                                                   | <b>_</b> .         | 300          |                                              | <u> </u>  |           | . <u></u> |     |       |           |                                       |   |           |     | <u>; ; ;</u> |   |         | -                                                                                           | s                                                             |         |
|         |                                                                                                                                                                                                                              | 67.1               |              |                                              | •         |           | -         | -   | ····. |           |                                       |   |           |     |              |   |         | tment                                                                                       | Resourc<br>orks                                               | ÷       |
|         | 4300<br>4017<br>-30115003                                                                                                                                                                                                    | - Å                |              |                                              |           |           |           |     |       |           |                                       |   |           | · . |              |   | <u></u> | Depar                                                                                       | neral<br>blic W                                               |         |
|         | 691 (ALL)                                                                                                                                                                                                                    | 1002<br>100<br>100 | 1967         |                                              |           |           |           |     |       | · .       |                                       |   |           |     |              |   |         | Irrigation Department                                                                       | r of Pu                                                       | Ynegmo  |
|         |                                                                                                                                                                                                                              | 5                  | ুন<br>ম      |                                              | •         |           |           |     | •     |           |                                       | ÷ |           |     |              |   |         | al Irri                                                                                     | Department of Mineral Resources<br>Department of Public Works | vate Co |
| •••     |                                                                                                                                                                                                                              | Chon Buri          | Chon Buri    |                                              |           | •         |           | •   |       |           | ÷                                     |   |           |     |              |   | ۰.      |                                                                                             | 0.50                                                          | •••     |
| 5       | Госят і ой                                                                                                                                                                                                                   |                    |              |                                              |           |           |           |     |       |           |                                       |   |           |     |              | • |         | RID                                                                                         | RMC<br>WPC                                                    | ក្ត     |
| •       |                                                                                                                                                                                                                              | Ban Saen Suk       | Amphoe Muang | -<br>-<br>                                   |           | · .       |           |     |       |           | 14                                    |   |           |     |              |   |         | Remarks :                                                                                   |                                                               |         |
| •       | הלם Source                                                                                                                                                                                                                   |                    |              |                                              |           |           |           |     |       |           | · .                                   |   |           |     |              |   |         | Rei                                                                                         |                                                               | •       |
|         |                                                                                                                                                                                                                              | <u> </u>           |              |                                              |           | · ·       |           | · . |       |           |                                       |   | . <u></u> |     | ••••••••     |   |         |                                                                                             |                                                               | •.      |
|         | Vell No.                                                                                                                                                                                                                     | 20                 | 12           |                                              |           |           | , vi      |     |       | 2 A.<br>A |                                       |   |           |     |              |   |         | 1                                                                                           |                                                               |         |