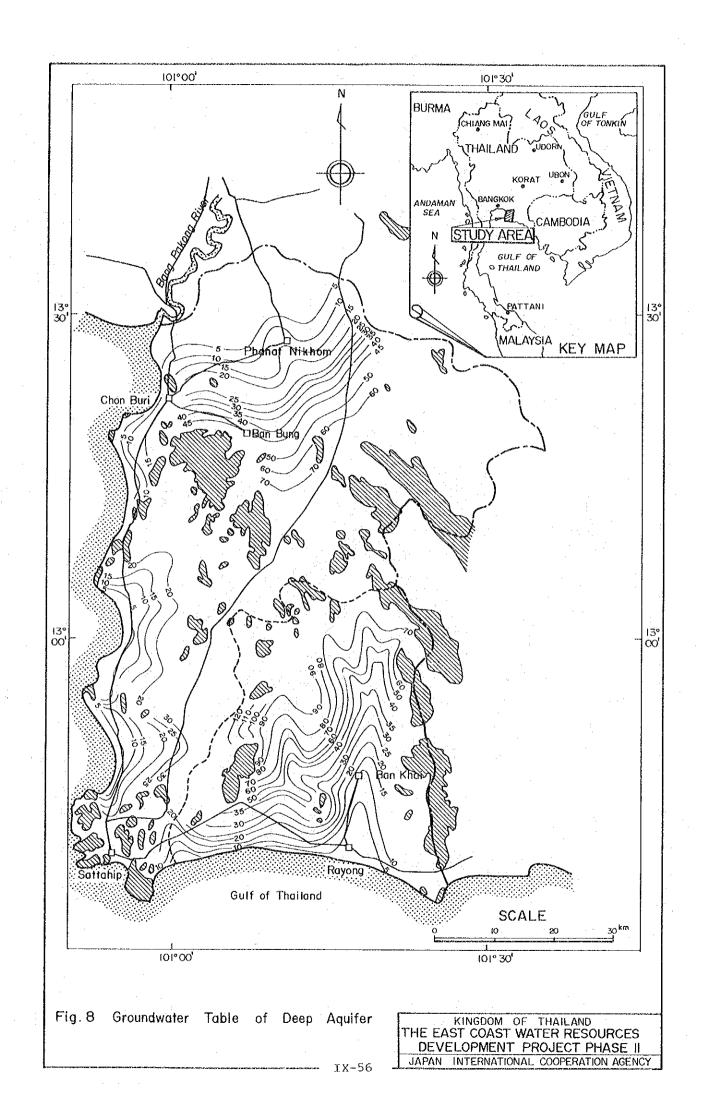

| 1           |
| 11 - 12                        | 1           | 130 - 140                      | 1           |
| 13 - 14                        | 1           | 140 - 150                      | . 1         |
| 14 - 15                        | 1           | 260 - 270                      | 1           |
| 15 - 16                        | . 1         | 310 - 320                      | 1.          |
| 22 - 23                        | 1.          | 320 - 330                      | l           |
| 26 - 27                        | 1           | 430 - 440                      | 1           |
| 34 - 35                        | 1           |                                |             |

Table 5 SPECIFIC CAPACITY - FREQUENCY

FIGURES

\*











•

.



















IX-49

IX-























.

.

. .