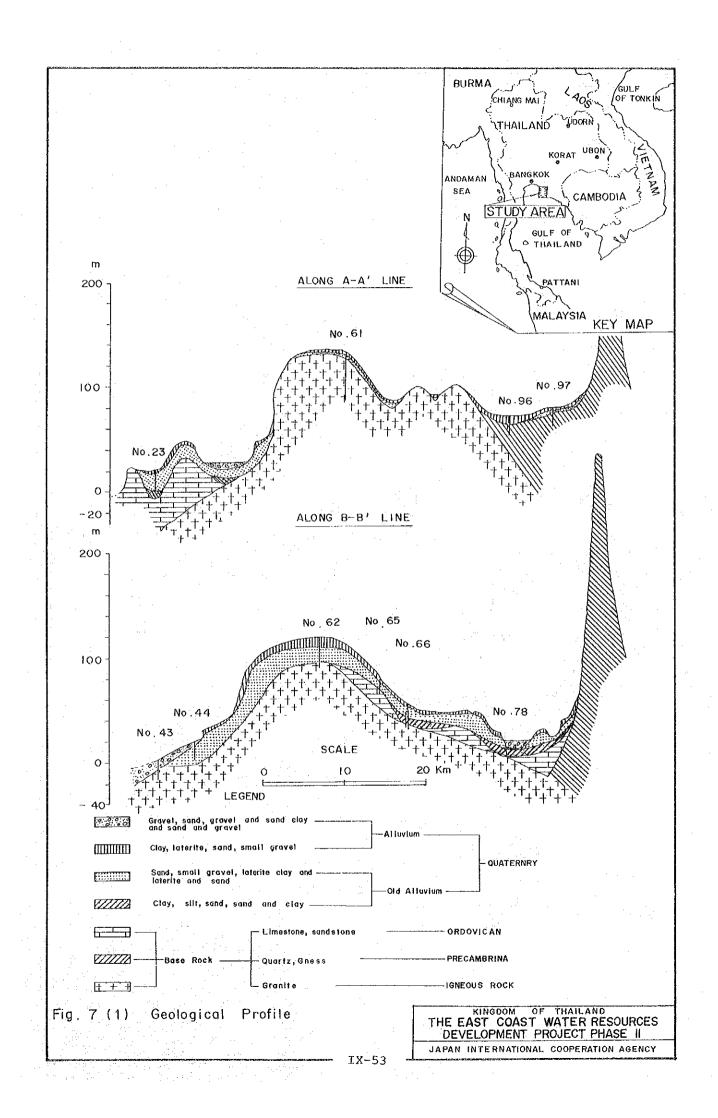

| 1           |
| 11 - 12                        | 1           | 130 - 140                      | 1           |
| 13 - 14                        | 1           | 140 - 150                      | . 1         |
| 14 - 15                        | 1           | 260 - 270                      | 1           |
| 15 - 16                        | . 1         | 310 - 320                      | 1.          |
| 22 - 23                        | 1.          | 320 - 330                      | l           |
| 26 - 27                        | 1           | 430 - 440                      | 1           |
| 34 - 35                        | 1           |                                |             |

Table 5 SPECIFIC CAPACITY - FREQUENCY

FIGURES

\*











•

.



















IX-49

IX-























.

.

. .