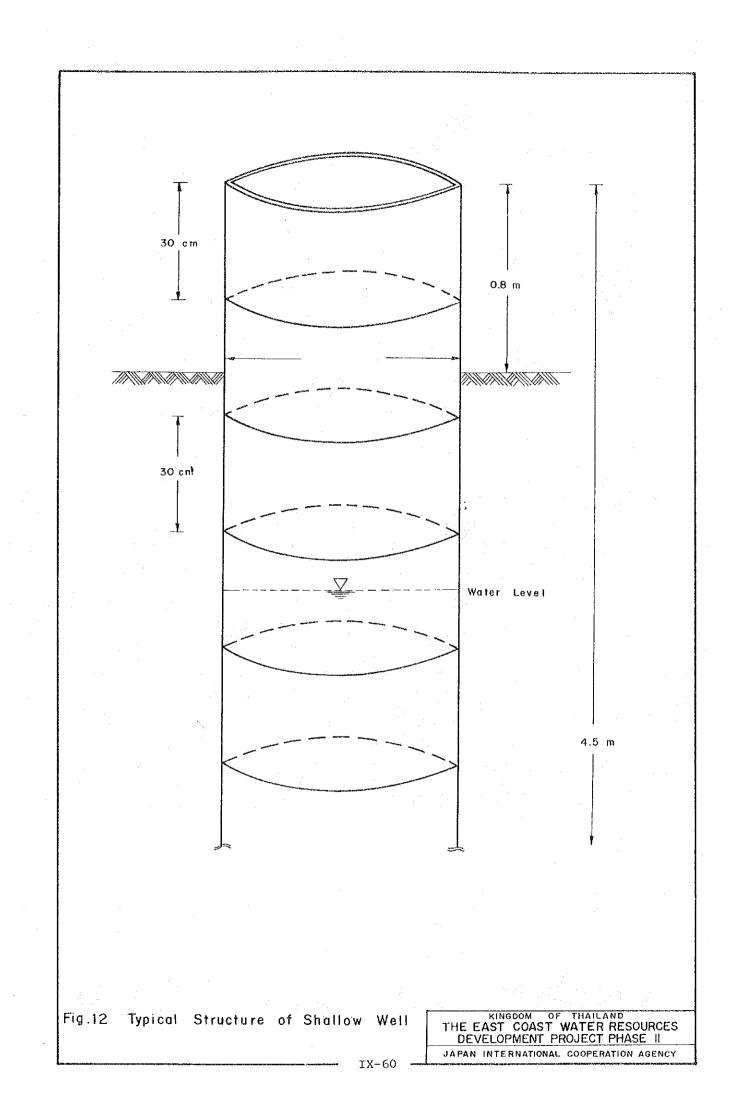

|
| 11 - 12                        | 1           | 130 - 140                      | 1           |
| 13 - 14                        | 1           | 140 - 150                      | . 1         |
| 14 - 15                        | 1           | 260 - 270                      | 1           |
| 15 - 16                        | . 1         | 310 - 320                      | 1.          |
| 22 - 23                        | 1.          | 320 - 330                      | l           |
| 26 - 27                        | 1           | 430 - 440                      | 1           |
| 34 - 35                        | 1           |                                |             |

Table 5 SPECIFIC CAPACITY - FREQUENCY

FIGURES

\*











•

.



















IX-49

IX-























.

.

. .