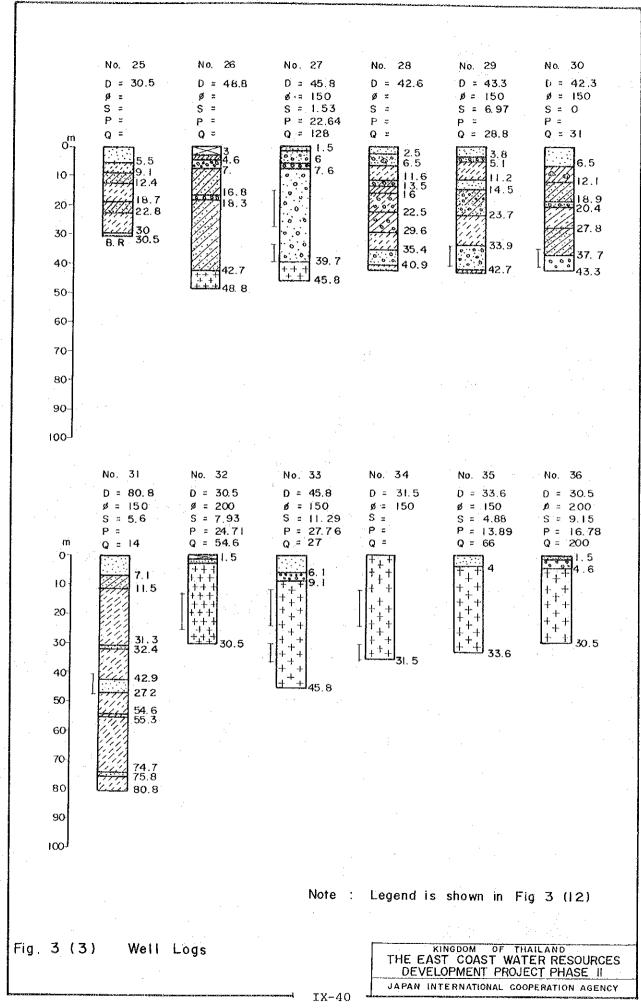

IX-17

÷

Table 1 (1) LIST OF TUBE WELLS IN ZONE I

|         | Кевитк                                                                                                                                                                                                                       |                    |              |                                              |           |           |           |     |       |           |                                       |   |           |     |              | · |         |                                                                                             | e.<br>E                                                       |         |
|---------|------------------------------------------------------------------------------------------------------------------------------------------------------------------------------------------------------------------------------|--------------------|--------------|----------------------------------------------|-----------|-----------|-----------|-----|-------|-----------|---------------------------------------|---|-----------|-----|--------------|---|---------|---------------------------------------------------------------------------------------------|---------------------------------------------------------------|---------|
|         | eaD to eaugu                                                                                                                                                                                                                 |                    | ោ លំ         |                                              |           |           |           |     |       |           |                                       |   |           |     |              | ÷ |         | 9)<br>11                                                                                    | Sucrerstale                                                   |         |
|         | yainifas<br>(nuga)                                                                                                                                                                                                           |                    | 2000         |                                              |           | <i></i> - |           |     |       |           |                                       |   |           |     |              |   |         | 1<br>1<br>1<br>1<br>1<br>1<br>1<br>1<br>1<br>1<br>1<br>1<br>1<br>1<br>1<br>1<br>1<br>1<br>1 | Sucre<br>Baile                                                | Band -  |
|         | γatosqs0 offioeq<br>m\€m                                                                                                                                                                                                     | s                  | 4.582        |                                              |           |           |           |     |       |           |                                       |   |           |     |              |   |         | 108                                                                                         | ens<br>Ses                                                    | 1 2     |
|         | νουα) ΥίεΙα<br>( <sup>μ</sup> /γr)                                                                                                                                                                                           |                    | 43200        |                                              |           |           |           |     |       |           |                                       |   |           |     |              |   | ÷       | LI Pun                                                                                      |                                                               |         |
|         | loideau                                                                                                                                                                                                                      | <br>lo             |              |                                              |           |           |           |     |       |           |                                       |   |           |     |              |   |         | Iorato                                                                                      | ter supoly 542 -                                              | •       |
|         | Aba 50                                                                                                                                                                                                                       |                    | Net          | <u>.                                    </u> |           | <u> </u>  |           |     |       |           | <u> </u>                              |   |           |     |              |   | <br>:   |                                                                                             | tter<br>SC                                                    | supply  |
|         | (۲۵۵۹ (۲۵۵۹ (۲۵۹۹ (۲۵۹۹ (۲۵۹۹ (۲۵۹۹ (۲۵۹۹ (۲۵۹۹ (۲۵۹۹ (۲۵۹۹ (۲۵۹۹ (۲۵۹۹ (۲۵۹۹ (۲۵۹۹ (۲۵۹۹ (۲۵۹۹ (۲۵۹۹ (۲۵۹۹ (۲<br>۲۰۰۰ (۲۵۹۹ (۲۵۹۹ (۲۵۹۹ (۲۵۹۹ (۲۵۹۹ (۲۵۹۹ (۲۵۹۹ (۲۵۹۹ (۲۵۹۹ (۲۵۹۹ (۲۵۹۹ (۲۵۹۹ (۲۵۹۹ (۲۵۹۹ (۲۵۹۹ (۲۵۹۹ (۲۵۹۹ |                    | 120          |                                              |           |           |           |     |       |           |                                       |   |           |     |              |   |         | try<br>L                                                                                    | : Irrigation<br>: Municipal water scooly                      | vater   |
|         | (w)<br>(at heve?                                                                                                                                                                                                             | 4                  |              |                                              |           |           |           |     |       |           | · · · · · · · · · · · · · · · · · · · |   | <u>.</u>  |     |              |   |         | I Indus                                                                                     | Munio                                                         | lczuR a |
|         |                                                                                                                                                                                                                              |                    |              | - <u>.</u>                                   |           |           |           |     |       |           |                                       |   |           |     |              |   |         |                                                                                             | H 50                                                          | ແ       |
| ւս<br>Մ | Elevation                                                                                                                                                                                                                    |                    |              |                                              |           | · · ·     |           |     |       |           |                                       |   |           |     |              |   |         | Purposes                                                                                    |                                                               |         |
| ENDS NI | (W) [ƏAƏ                                                                                                                                                                                                                     |                    |              |                                              | · · · · · |           |           |     | ·     |           | <u>.</u>                              |   |           | · · |              |   |         | 5 TT-C                                                                                      |                                                               |         |
| NE.LS   | אינקשט אינעשט (און נפעה) (און נפעה                                                                                                              |                    | 32.64        |                                              |           |           |           |     |       | •         |                                       |   |           |     |              |   |         |                                                                                             | ۰.                                                            |         |
| SENT 3C | Latic Water                                                                                                                                                                                                                  |                    | 7.02         |                                              |           |           |           | ·   |       |           | · · · · ·                             |   |           |     |              |   |         |                                                                                             |                                                               |         |
| C TSTJ  |                                                                                                                                                                                                                              | σ                  | n m          |                                              |           |           |           |     | 1     |           |                                       |   |           |     |              |   |         | rvey .                                                                                      |                                                               |         |
| (2)     | to northeod<br>Sereen)<br>(m)                                                                                                                                                                                                |                    | ı            |                                              | -         |           |           |     |       |           |                                       |   |           |     |              |   |         | Inventory survey                                                                            |                                                               | •       |
| Table 1 | iolinpA lo diqu                                                                                                                                                                                                              | 10                 | 22.9         | <br>                                         |           |           |           |     |       |           |                                       |   |           |     |              |   | *       |                                                                                             |                                                               |         |
|         | (ឃោះ) ភាជ-១៣ខេត្                                                                                                                                                                                                             |                    | g            |                                              |           |           |           |     |       |           |                                       |   |           |     |              |   |         | : М.З                                                                                       |                                                               |         |
|         | (พ) บุวสอส                                                                                                                                                                                                                   | <b>_</b> .         | 300          |                                              | <u> </u>  |           | . <u></u> |     |       |           |                                       |   |           |     | <u>; ; ;</u> |   |         | -                                                                                           | s                                                             |         |
|         |                                                                                                                                                                                                                              | 67.1               |              |                                              | •         |           | -         | -   | ····. |           |                                       |   |           |     |              |   |         | tment                                                                                       | Resourc<br>orks                                               | ÷       |
|         | 4300<br>4017<br>-30115003                                                                                                                                                                                                    | - Å                |              |                                              |           |           |           |     |       |           |                                       |   |           | · . |              |   | <u></u> | Depar                                                                                       | neral<br>blic W                                               |         |
|         | 691 (ALL)                                                                                                                                                                                                                    | 1002<br>100<br>100 | 1967         |                                              |           |           |           |     |       | · .       |                                       |   |           |     |              |   |         | Irrigation Department                                                                       | r of Pu                                                       | Ynegmo  |
|         |                                                                                                                                                                                                                              | 5                  | ুন<br>ম      |                                              | •         |           |           |     | •     |           |                                       | ÷ |           |     |              |   |         | al Irri                                                                                     | Department of Mineral Resources<br>Department of Public Works | vate Co |
| •••     |                                                                                                                                                                                                                              | Chon Buri          | Chon Buri    |                                              |           | •         |           | •   |       |           | ÷                                     |   |           |     |              |   | ۰.      |                                                                                             | 0.50                                                          | •••     |
| 5       | Госят і ой                                                                                                                                                                                                                   |                    |              |                                              |           |           |           |     |       |           |                                       |   |           |     |              | • |         | RID                                                                                         | RMC<br>WPC                                                    | ក្ត     |
| •       |                                                                                                                                                                                                                              | Ban Saen Suk       | Amphoe Muang | -<br>-<br>                                   |           | · .       |           |     |       |           | 14                                    |   |           |     |              |   |         | Remarks :                                                                                   |                                                               |         |
| •       | הלם Source                                                                                                                                                                                                                   |                    |              |                                              |           |           |           |     |       |           | · .                                   |   |           |     |              |   |         | Rei                                                                                         |                                                               | •       |
|         |                                                                                                                                                                                                                              | <u> </u>           |              |                                              |           | · ·       |           | · . |       |           |                                       |   | . <u></u> |     | ••••••••     |   |         |                                                                                             |                                                               | •.      |
|         | Vell No.                                                                                                                                                                                                                     | 20                 | 12           |                                              |           |           | , vi      |     |       | 2 A.<br>A |                                       |   |           |     |              |   |         | 1                                                                                           |                                                               |         |