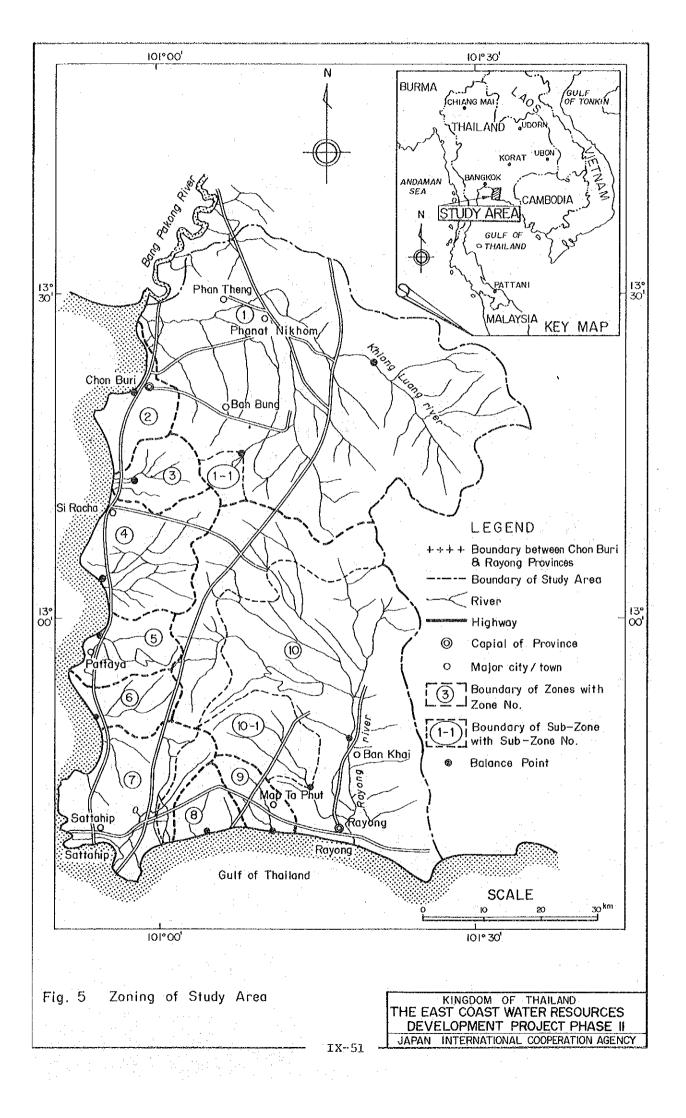

| 1           |
| 11 - 12                        | 1           | 130 - 140                      | 1           |
| 13 - 14                        | 1           | 140 - 150                      | . 1         |
| 14 - 15                        | 1           | 260 - 270                      | 1           |
| 15 - 16                        | . 1         | 310 - 320                      | 1.          |
| 22 - 23                        | 1.          | 320 - 330                      | l           |
| 26 - 27                        | 1           | 430 - 440                      | 1           |
| 34 - 35                        | 1           |                                |             |

Table 5 SPECIFIC CAPACITY - FREQUENCY

FIGURES

\*











•

.



















IX-49

IX-























.

.

. .