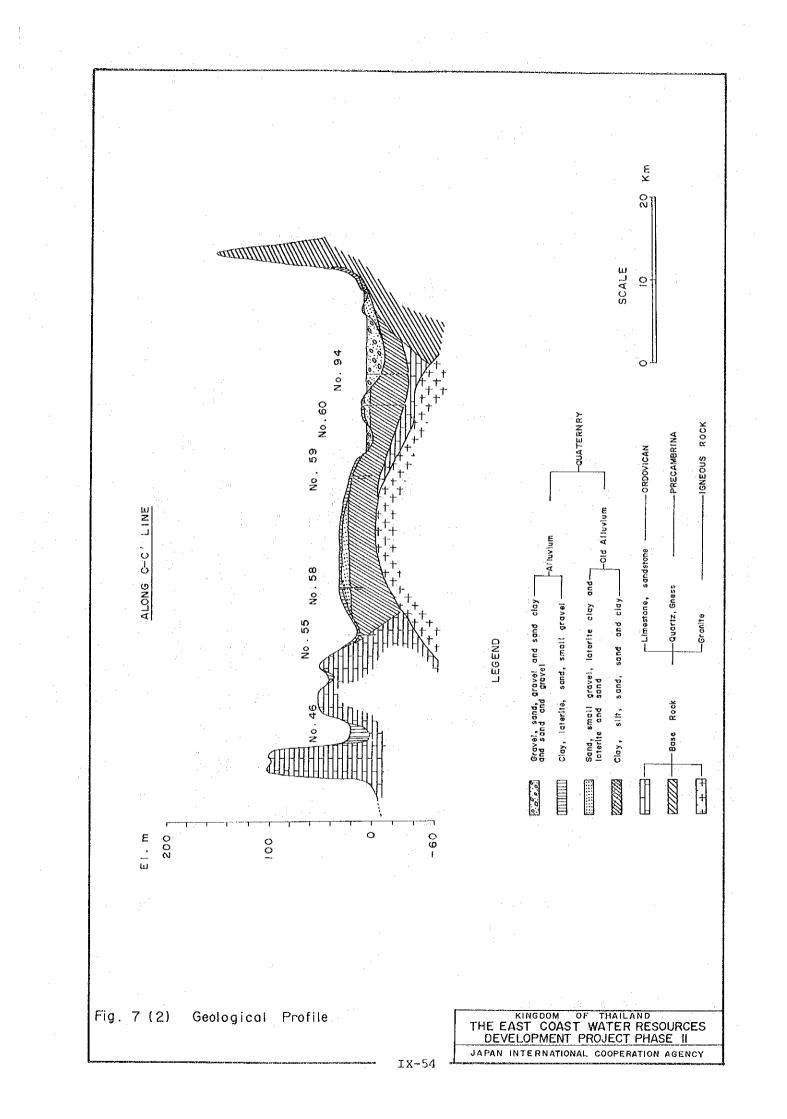

| 1           |
| 11 - 12                        | 1           | 130 - 140                      | 1           |
| 13 - 14                        | 1           | 140 - 150                      | . 1         |
| 14 - 15                        | 1           | 260 - 270                      | 1           |
| 15 - 16                        | . 1         | 310 - 320                      | 1.          |
| 22 - 23                        | 1.          | 320 - 330                      | l           |
| 26 - 27                        | 1           | 430 - 440                      | 1           |
| 34 - 35                        | 1           |                                |             |

Table 5 SPECIFIC CAPACITY - FREQUENCY

FIGURES

\*











•

.



















IX-49

IX-























.

.

. .