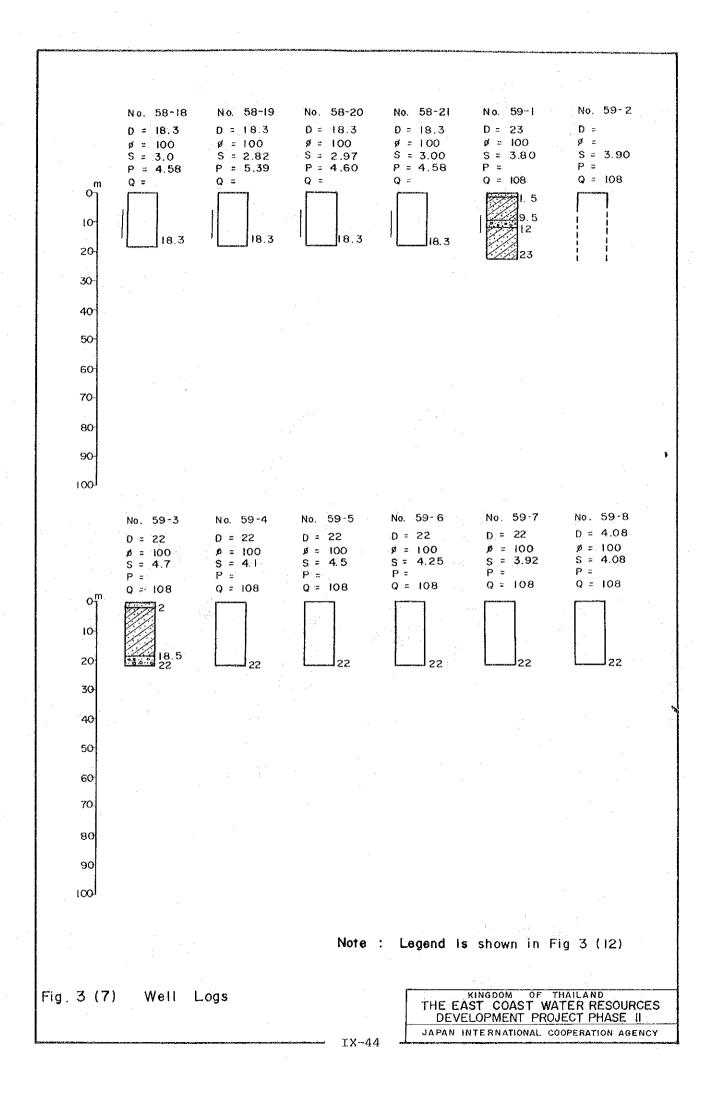

| 95 - 96                        | 1           |
| 11 - 12                        | 1           | 130 - 140                      | 1           |
| 13 - 14                        | 1           | 140 - 150                      | . 1         |
| 14 - 15                        | 1           | 260 - 270                      | 1           |
| 15 - 16                        | . 1         | 310 - 320                      | 1.          |
| 22 - 23                        | 1.          | 320 - 330                      | l           |
| 26 - 27                        | 1           | 430 - 440                      | 1           |
| 34 - 35                        | 1           |                                |             |

Table 5 SPECIFIC CAPACITY - FREQUENCY

FIGURES

\*











•

.



















IX-49

IX-























.

.

. .