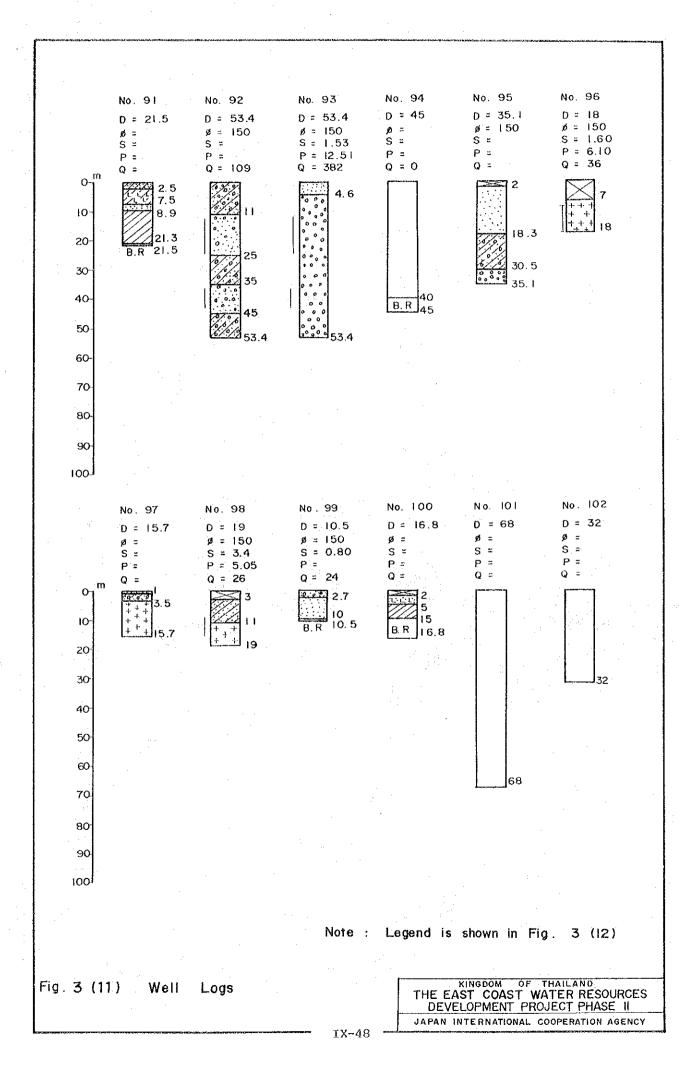

IX-17

÷

Table 1 (1) LIST OF TUBE WELLS IN ZONE I

|         | Кевитк                                                                                                                                                                                                                       |                    |              |                                              |           |           |           |     |       |           |                                       |   |           |     |              | · |         |                                                                                             | e.<br>E                                                       |         |
|---------|------------------------------------------------------------------------------------------------------------------------------------------------------------------------------------------------------------------------------|--------------------|--------------|----------------------------------------------|-----------|-----------|-----------|-----|-------|-----------|---------------------------------------|---|-----------|-----|--------------|---|---------|---------------------------------------------------------------------------------------------|---------------------------------------------------------------|---------|
|         | eaD to eaugu                                                                                                                                                                                                                 |                    | ោ លំ         |                                              |           |           |           |     |       |           |                                       |   |           |     |              | ÷ |         | 9)<br>11                                                                                    | Sucrerstale                                                   |         |
|         | yainifas<br>(nuga)                                                                                                                                                                                                           |                    | 2000         |                                              |           | <i></i> - |           |     |       |           |                                       |   |           |     |              |   |         | 1<br>1<br>1<br>1<br>1<br>1<br>1<br>1<br>1<br>1<br>1<br>1<br>1<br>1<br>1<br>1<br>1<br>1<br>1 | Sucre<br>Baile                                                | Band -  |
|         | γatosqs0 offioeq<br>m\€m                                                                                                                                                                                                     | s                  | 4.582        |                                              |           |           |           |     |       |           |                                       |   |           |     |              |   |         | 108                                                                                         | ens<br>Ses                                                    | 1 2     |
|         | νουα) ΥίεΙα<br>( <sup>μ</sup> /γr)                                                                                                                                                                                           |                    | 43200        |                                              |           |           |           |     |       |           |                                       |   |           |     |              |   | ÷       | LI Pun                                                                                      |                                                               |         |
|         | loideau                                                                                                                                                                                                                      | <br>lo             |              |                                              |           |           |           |     |       |           |                                       |   |           |     |              |   |         | Iorato                                                                                      | ter supoly 542 -                                              | •       |
|         | Aba 50                                                                                                                                                                                                                       |                    | Net          | <u>.                                    </u> |           | <u> </u>  |           |     |       |           | <u> </u>                              |   |           |     |              |   | <br>:   |                                                                                             | tter<br>SC                                                    | supply  |
|         | (۲۵۵۹ (۲۵۵۹ (۲۵۹۹ (۲۵۹۹ (۲۵۹۹ (۲۵۹۹ (۲۵۹۹ (۲۵۹۹ (۲۵۹۹ (۲۵۹۹ (۲۵۹۹ (۲۵۹۹ (۲۵۹۹ (۲۵۹۹ (۲۵۹۹ (۲۵۹۹ (۲۵۹۹ (۲۵۹۹ (۲<br>۲۰۰۰ (۲۵۹۹ (۲۵۹۹ (۲۵۹۹ (۲۵۹۹ (۲۵۹۹ (۲۵۹۹ (۲۵۹۹ (۲۵۹۹ (۲۵۹۹ (۲۵۹۹ (۲۵۹۹ (۲۵۹۹ (۲۵۹۹ (۲۵۹۹ (۲۵۹۹ (۲۵۹۹ (۲۵۹۹ |                    | 120          |                                              |           |           |           |     |       |           |                                       |   |           |     |              |   |         | try<br>L                                                                                    | : Irrigation<br>: Municipal water scooly                      | vater   |
|         | (w)<br>(at heve?                                                                                                                                                                                                             | 4                  |              |                                              |           |           |           |     |       |           | · · · · · · · · · · · · · · · · · · · |   | <u>.</u>  |     |              |   |         | I Indus                                                                                     | Munio                                                         | lczuR a |
|         |                                                                                                                                                                                                                              |                    |              | - <u>.</u>                                   |           |           |           |     |       |           |                                       |   |           |     |              |   |         |                                                                                             | H 50                                                          | ແ       |
| ւս<br>Մ | Elevation                                                                                                                                                                                                                    |                    |              |                                              |           | · · ·     |           |     |       |           |                                       |   |           |     |              |   |         | Purposes                                                                                    |                                                               |         |
| ENDS NI | (W) [ƏAƏ                                                                                                                                                                                                                     |                    |              |                                              | · · · · · |           |           |     | ·     |           | <u>.</u>                              |   |           | · · |              |   |         | 5 TT-C                                                                                      |                                                               |         |
| NE.LS   | אינקשט אינעשט (און נפעה) (און נפעה                                                                                                              |                    | 32.64        |                                              |           |           |           |     |       | •         |                                       |   |           |     |              |   |         |                                                                                             | ۰.                                                            |         |
| SENT 3C | Latic Water                                                                                                                                                                                                                  |                    | 7.02         |                                              |           |           |           | ·   |       |           | · · · · ·                             |   |           |     |              |   |         |                                                                                             |                                                               |         |
| C TSTJ  |                                                                                                                                                                                                                              | σ                  | n m          |                                              |           |           |           |     | 1     |           |                                       |   |           |     |              |   |         | rvey .                                                                                      |                                                               |         |
| (2)     | to northeod<br>Sereen)<br>(m)                                                                                                                                                                                                |                    | ı            |                                              | -         |           |           |     |       |           |                                       |   |           |     |              |   |         | Inventory survey                                                                            |                                                               | •       |
| Table 1 | iolinpA lo diqu                                                                                                                                                                                                              | 10                 | 22.9         | <br>                                         |           |           |           |     |       |           |                                       |   |           |     |              |   | *       |                                                                                             |                                                               |         |
|         | (ឃោះ) ភាជ-១៣ខេត្                                                                                                                                                                                                             |                    | g            |                                              |           |           |           |     |       |           |                                       |   |           |     |              |   |         | : М.З                                                                                       |                                                               |         |
|         | (พ) บุวสอส                                                                                                                                                                                                                   | <b>_</b> .         | 300          |                                              | <u> </u>  |           | . <u></u> |     |       |           |                                       |   |           |     | <u>; ; ;</u> |   |         | -                                                                                           | s                                                             |         |
|         |                                                                                                                                                                                                                              | 67.1               |              |                                              | •         |           | -         | -   | ····. |           |                                       |   |           |     |              |   |         | tment                                                                                       | Resourc<br>orks                                               | ÷       |
|         | 4300<br>4017<br>-30115003                                                                                                                                                                                                    | - Å                |              |                                              |           |           |           |     |       |           |                                       |   |           | · . |              |   | <u></u> | Depar                                                                                       | neral<br>blic W                                               |         |
|         | 691 (ALL)                                                                                                                                                                                                                    | 1002<br>100<br>100 | 1967         |                                              |           |           |           |     |       | · .       |                                       |   |           |     |              |   |         | Irrigation Department                                                                       | r of Pu                                                       | Ynegmo  |
|         |                                                                                                                                                                                                                              | 5                  | ুন<br>ম      |                                              | •         |           |           |     | •     |           |                                       | ÷ |           |     |              |   |         | al Irri                                                                                     | Department of Mineral Resources<br>Department of Public Works | vate Co |
| •••     |                                                                                                                                                                                                                              | Chon Buri          | Chon Buri    |                                              |           | •         |           | •   |       |           | ÷                                     |   |           |     |              |   | ۰.      |                                                                                             | 0.50                                                          | •••     |
| 5       | Госят і ой                                                                                                                                                                                                                   |                    |              |                                              |           |           |           |     |       |           |                                       |   |           |     |              | • |         | RID                                                                                         | RMC<br>WPC                                                    | ក្ត     |
| •       |                                                                                                                                                                                                                              | Ban Saen Suk       | Amphoe Muang | -<br>-<br>                                   |           | · .       |           |     |       |           | 14                                    |   |           |     |              |   |         | Remarks :                                                                                   |                                                               |         |
| •       | הלם Source                                                                                                                                                                                                                   |                    |              |                                              |           |           |           |     |       |           | · .                                   |   |           |     |              |   |         | Rei                                                                                         |                                                               | •       |
|         |                                                                                                                                                                                                                              | <u> </u>           |              |                                              |           | · ·       |           | · . |       |           |                                       |   | . <u></u> |     | ••••••••     |   |         |                                                                                             |                                                               | •.      |
|         | Vell No.                                                                                                                                                                                                                     | 20                 | 12           |                                              |           |           | , vi      |     |       | 2 A.<br>A |                                       |   |           |     |              |   |         | 1                                                                                           |                                                               |         |