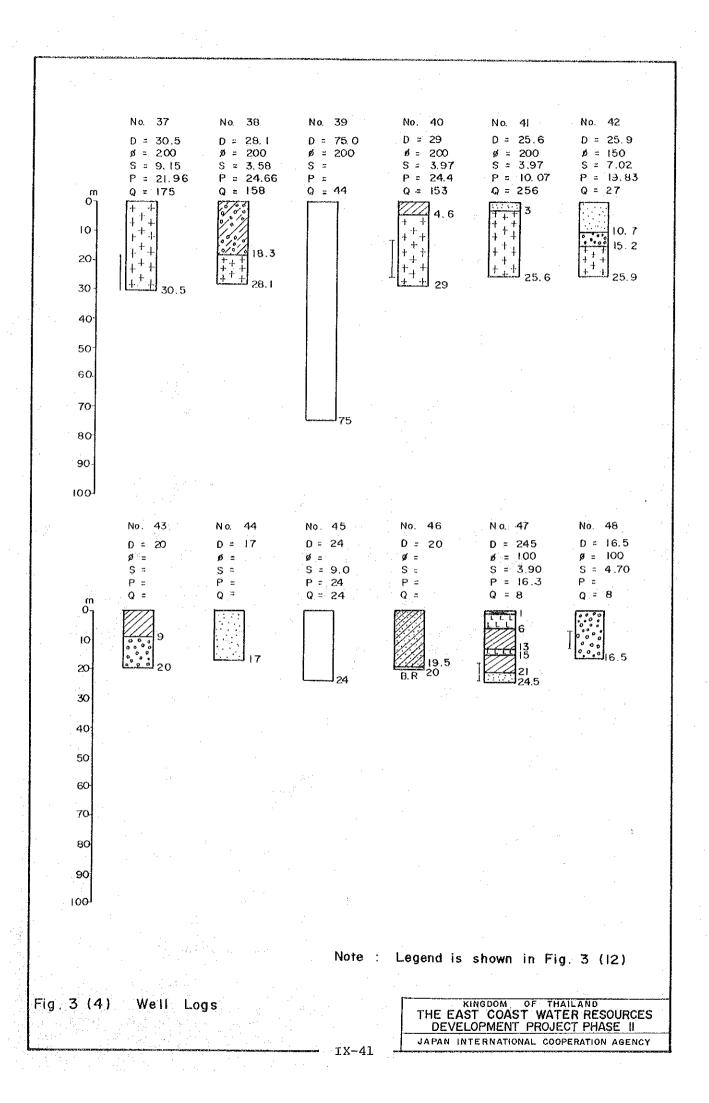

IX-17

÷

Table 1 (1) LIST OF TUBE WELLS IN ZONE I

|         | Кевитк                                                                                                                                                                                                                       |                    |              |                                              |           |           |           |     |       |           |                                       |   |           |     |              | · |         |                                                                                             | e.<br>E                                                       |         |
|---------|------------------------------------------------------------------------------------------------------------------------------------------------------------------------------------------------------------------------------|--------------------|--------------|----------------------------------------------|-----------|-----------|-----------|-----|-------|-----------|---------------------------------------|---|-----------|-----|--------------|---|---------|---------------------------------------------------------------------------------------------|---------------------------------------------------------------|---------|
|         | eaD to eaugu                                                                                                                                                                                                                 |                    | ោ លំ         |                                              |           |           |           |     |       |           |                                       |   |           |     |              | ÷ |         | 9)<br>11                                                                                    | Sucrerstale                                                   |         |
|         | yainifas<br>(nuga)                                                                                                                                                                                                           |                    | 2000         |                                              |           | <i></i> - |           |     |       |           |                                       |   |           |     |              |   |         | 1<br>1<br>1<br>1<br>1<br>1<br>1<br>1<br>1<br>1<br>1<br>1<br>1<br>1<br>1<br>1<br>1<br>1<br>1 | Sucre<br>Baile                                                | Band -  |
|         | γatosqs0 offioeq<br>m\€m                                                                                                                                                                                                     | s                  | 4.582        |                                              |           |           |           |     |       |           |                                       |   |           |     |              |   |         | 108                                                                                         | ens<br>Ses                                                    | 1 2     |
|         | νουα) ΥίεΙα<br>( <sup>μ</sup> /γr)                                                                                                                                                                                           |                    | 43200        |                                              |           |           |           |     |       |           |                                       |   |           |     |              |   | ÷       | LI Pun                                                                                      |                                                               |         |
|         | loideau                                                                                                                                                                                                                      | <br>lo             |              |                                              |           |           |           |     |       |           |                                       |   |           |     |              |   |         | Iorato                                                                                      | ter supoly 542 -                                              | •       |
|         | Aba 50                                                                                                                                                                                                                       |                    | Net          | <u>.                                    </u> |           | <u> </u>  |           |     |       |           | <u> </u>                              |   |           |     |              |   | <br>:   |                                                                                             | tter<br>SC                                                    | supply  |
|         | (۲۵۵۹ (۲۵۵۹ (۲۵۹۹ (۲۵۹۹ (۲۵۹۹ (۲۵۹۹ (۲۵۹۹ (۲۵۹۹ (۲۵۹۹ (۲۵۹۹ (۲۵۹۹ (۲۵۹۹ (۲۵۹۹ (۲۵۹۹ (۲۵۹۹ (۲۵۹۹ (۲۵۹۹ (۲۵۹۹ (۲<br>۲۰۰۰ (۲۵۹۹ (۲۵۹۹ (۲۵۹۹ (۲۵۹۹ (۲۵۹۹ (۲۵۹۹ (۲۵۹۹ (۲۵۹۹ (۲۵۹۹ (۲۵۹۹ (۲۵۹۹ (۲۵۹۹ (۲۵۹۹ (۲۵۹۹ (۲۵۹۹ (۲۵۹۹ (۲۵۹۹ |                    | 120          |                                              |           |           |           |     |       |           |                                       |   |           |     |              |   |         | try<br>L                                                                                    | : Irrigation<br>: Municipal water scooly                      | vater   |
|         | (w)<br>(at heve?                                                                                                                                                                                                             | 4                  |              |                                              |           |           |           |     |       |           | · · · · · · · · · · · · · · · · · · · |   | <u>.</u>  |     |              |   |         | I Indus                                                                                     | Munio                                                         | lczuR a |
|         |                                                                                                                                                                                                                              |                    |              | - <u>.</u>                                   |           |           |           |     |       |           |                                       |   |           |     |              |   |         |                                                                                             | H 50                                                          | ແ       |
| ւս<br>Մ | Elevation                                                                                                                                                                                                                    |                    |              |                                              |           | · · ·     |           |     |       |           |                                       |   |           |     |              |   |         | Purposes                                                                                    |                                                               |         |
| ENDS NI | (W) [ƏAƏ                                                                                                                                                                                                                     |                    |              |                                              | · · · · · |           |           |     | ·     |           | <u>.</u>                              |   |           | · · |              |   |         | 5 TT-C                                                                                      |                                                               |         |
| NE.LS   | אינקשט אינעשט (און נפעה) (און נפעה                                                                                                              |                    | 32.64        |                                              |           |           |           |     |       | •         |                                       |   |           |     |              |   |         |                                                                                             | ۰.                                                            |         |
| SENT 3C | Latic Water                                                                                                                                                                                                                  |                    | 7.02         |                                              |           |           |           | ·   |       |           | · · · · ·                             |   |           |     |              |   |         |                                                                                             |                                                               |         |
| C TSTJ  |                                                                                                                                                                                                                              | σ                  | n m          |                                              |           |           |           |     | 1     |           |                                       |   |           |     |              |   |         | rvey .                                                                                      |                                                               |         |
| (2)     | to northeod<br>Sereen)<br>(m)                                                                                                                                                                                                |                    | ı            |                                              | -         |           |           |     |       |           |                                       |   |           |     |              |   |         | Inventory survey                                                                            |                                                               | •       |
| Table 1 | iolinpA lo diqu                                                                                                                                                                                                              | 10                 | 22.9         | <br>                                         |           |           |           |     |       |           |                                       |   |           |     |              |   | *       |                                                                                             |                                                               |         |
|         | (ឃោះ) ភាជ-១៣ខេត្                                                                                                                                                                                                             |                    | g            |                                              |           |           |           |     |       |           |                                       |   |           |     |              |   |         | : М.З                                                                                       |                                                               |         |
|         | (พ) บุวสอส                                                                                                                                                                                                                   | <b>_</b> .         | 300          |                                              | <u> </u>  |           | . <u></u> |     |       |           |                                       |   |           |     | <u>; ; ;</u> |   |         | -                                                                                           | s                                                             |         |
|         |                                                                                                                                                                                                                              | 67.1               |              |                                              | •         |           | -         | -   | ····. |           |                                       |   |           |     |              |   |         | tment                                                                                       | Resourc<br>orks                                               | ÷       |
|         | 4300<br>4017<br>-30115003                                                                                                                                                                                                    | - Å                |              |                                              |           |           |           |     |       |           |                                       |   |           | · . |              |   | <u></u> | Depar                                                                                       | neral<br>blic W                                               |         |
|         | 691 (ALL)                                                                                                                                                                                                                    | 1002<br>100<br>100 | 1967         |                                              |           |           |           |     |       | · .       |                                       |   |           |     |              |   |         | Irrigation Department                                                                       | r of Pu                                                       | Ynegmo  |
|         |                                                                                                                                                                                                                              | 5                  | ুন<br>ম      |                                              | •         |           |           |     | •     |           |                                       | ÷ |           |     |              |   |         | al Irri                                                                                     | Department of Mineral Resources<br>Department of Public Works | vate Co |
| •••     |                                                                                                                                                                                                                              | Chon Buri          | Chon Buri    |                                              |           | •         |           | •   |       |           | ÷                                     |   |           |     |              |   | ۰.      |                                                                                             | 0.50                                                          | •••     |
| 5       | Госят і ой                                                                                                                                                                                                                   |                    |              |                                              |           |           |           |     |       |           |                                       |   |           |     |              | • |         | RID                                                                                         | RMC<br>WPC                                                    | ក្ត     |
| •       |                                                                                                                                                                                                                              | Ban Saen Suk       | Amphoe Muang | -<br>-<br>                                   |           | · .       |           |     |       |           | 14                                    |   |           |     |              |   |         | Remarks :                                                                                   |                                                               |         |
| •       | הלם Source                                                                                                                                                                                                                   |                    |              |                                              |           |           |           |     |       |           | · .                                   |   |           |     |              |   |         | Rei                                                                                         |                                                               | •       |
|         |                                                                                                                                                                                                                              | <u> </u>           |              |                                              |           | · ·       |           | · . |       |           |                                       |   | . <u></u> |     | ••••••••     |   |         |                                                                                             |                                                               | •.      |
|         | Vell No.                                                                                                                                                                                                                     | 20                 | 12           |                                              |           |           | , vi      |     |       | 2 A.<br>A |                                       |   |           |     |              |   |         | 1                                                                                           |                                                               |         |