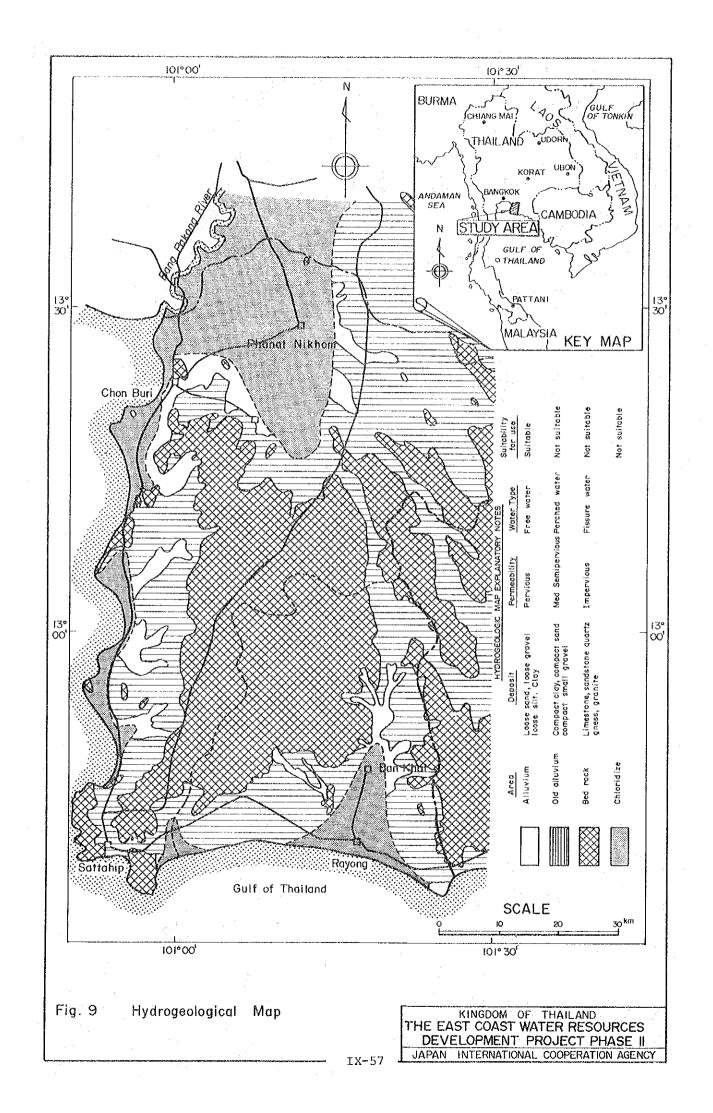

1           |
| 11 - 12                        | 1           | 130 - 140                      | 1           |
| 13 - 14                        | 1           | 140 - 150                      | . 1         |
| 14 - 15                        | 1           | 260 - 270                      | 1           |
| 15 - 16                        | . 1         | 310 - 320                      | 1.          |
| 22 - 23                        | 1.          | 320 - 330                      | l           |
| 26 - 27                        | 1           | 430 - 440                      | 1           |
| 34 - 35                        | 1           |                                |             |

Table 5 SPECIFIC CAPACITY - FREQUENCY

FIGURES

\*











•

.



















IX-49

IX-























.

.

. .