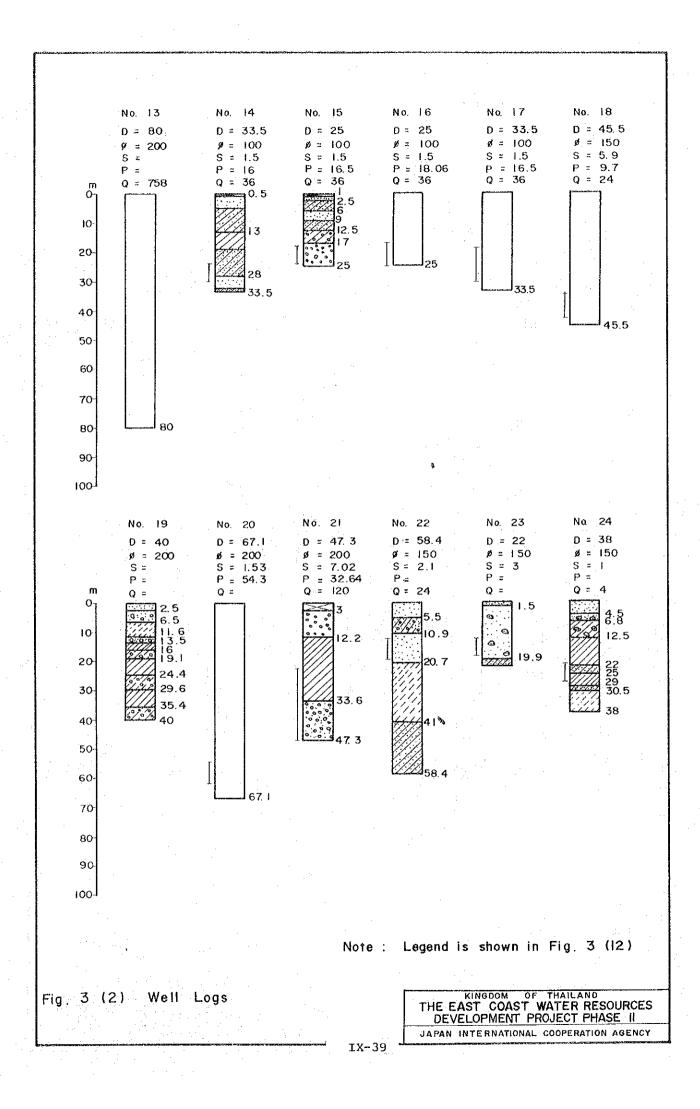

IX-17

÷

Table 1 (1) LIST OF TUBE WELLS IN ZONE I

|         | Кевитк                                                                                                                                                                                                                       |                    |              |                                              |           |           |           |     |       |           |                                       |   |           |     |              | · |         |                                                                                             | e.<br>E                                                       |         |
|---------|------------------------------------------------------------------------------------------------------------------------------------------------------------------------------------------------------------------------------|--------------------|--------------|----------------------------------------------|-----------|-----------|-----------|-----|-------|-----------|---------------------------------------|---|-----------|-----|--------------|---|---------|---------------------------------------------------------------------------------------------|---------------------------------------------------------------|---------|
|         | eaD to eaugu                                                                                                                                                                                                                 |                    | ោ លំ         |                                              |           |           |           |     |       |           |                                       |   |           |     |              | ÷ |         | 9)<br>11                                                                                    | Sucrerstale                                                   |         |
|         | yainifas<br>(nuga)                                                                                                                                                                                                           |                    | 2000         |                                              |           | <i></i> - |           |     |       |           |                                       |   |           |     |              |   |         | 1<br>1<br>1<br>1<br>1<br>1<br>1<br>1<br>1<br>1<br>1<br>1<br>1<br>1<br>1<br>1<br>1<br>1<br>1 | Sucre<br>Baile                                                | Band -  |
|         | γatosqs0 offioeq<br>m\€m                                                                                                                                                                                                     | s                  | 4.582        |                                              |           |           |           |     |       |           |                                       |   |           |     |              |   |         | 108                                                                                         | ens<br>Ses                                                    | 1 2     |
|         | νουα) ΥίεΙα<br>( <sup>μ</sup> /γr)                                                                                                                                                                                           |                    | 43200        |                                              |           |           |           |     |       |           |                                       |   |           |     |              |   | ÷       | LI Pun                                                                                      |                                                               |         |
|         | loideau                                                                                                                                                                                                                      | <br>lo             |              |                                              |           |           |           |     |       |           |                                       |   |           |     |              |   |         | Iorato                                                                                      | ter supoly 542 -                                              | •       |
|         | Aba 50                                                                                                                                                                                                                       |                    | Net          | <u>.                                    </u> |           | <u> </u>  |           |     |       |           | <u> </u>                              |   |           |     |              |   | <br>:   |                                                                                             | tter<br>SC                                                    | supply  |
|         | (۲۵۵۹ (۲۵۵۹ (۲۵۹۹ (۲۵۹۹ (۲۵۹۹ (۲۵۹۹ (۲۵۹۹ (۲۵۹۹ (۲۵۹۹ (۲۵۹۹ (۲۵۹۹ (۲۵۹۹ (۲۵۹۹ (۲۵۹۹ (۲۵۹۹ (۲۵۹۹ (۲۵۹۹ (۲۵۹۹ (۲<br>۲۰۰۰ (۲۵۹۹ (۲۵۹۹ (۲۵۹۹ (۲۵۹۹ (۲۵۹۹ (۲۵۹۹ (۲۵۹۹ (۲۵۹۹ (۲۵۹۹ (۲۵۹۹ (۲۵۹۹ (۲۵۹۹ (۲۵۹۹ (۲۵۹۹ (۲۵۹۹ (۲۵۹۹ (۲۵۹۹ |                    | 120          |                                              |           |           |           |     |       |           |                                       |   |           |     |              |   |         | try<br>L                                                                                    | : Irrigation<br>: Municipal water scooly                      | vater   |
|         | (w)<br>(at heve?                                                                                                                                                                                                             | 4                  |              |                                              |           |           |           |     |       |           | · · · · · · · · · · · · · · · · · · · |   | <u>.</u>  |     |              |   |         | I Indus                                                                                     | Munio                                                         | lczuR a |
|         |                                                                                                                                                                                                                              |                    |              | - <u>.</u>                                   |           |           |           |     |       |           |                                       |   |           |     |              |   |         |                                                                                             | H 50                                                          | ແ       |
| ւս<br>Մ | Elevation                                                                                                                                                                                                                    |                    |              |                                              |           | · · ·     |           |     |       |           |                                       |   |           |     |              |   |         | Purposes                                                                                    |                                                               |         |
| ENDS NI | (W) [ƏAƏ                                                                                                                                                                                                                     |                    |              |                                              | · · · · · |           |           |     | ·     |           | <u>.</u>                              |   |           | · · |              |   |         | 5 TT-C                                                                                      |                                                               |         |
| NE.LS   | אינקשט אינעשט (און נפעה) (און נפעה                                                                                                              |                    | 32.64        |                                              |           |           |           |     |       | •         |                                       |   |           |     |              |   |         |                                                                                             | ۰.                                                            |         |
| SENT 3C | Latic Water                                                                                                                                                                                                                  |                    | 7.02         |                                              |           |           |           | ·   |       |           | · · · · ·                             |   |           |     |              |   |         |                                                                                             |                                                               |         |
| C TSTJ  |                                                                                                                                                                                                                              | σ                  | n m          |                                              |           |           |           |     | 1     |           |                                       |   |           |     |              |   |         | rvey .                                                                                      |                                                               |         |
| (2)     | to northeod<br>Sereen)<br>(m)                                                                                                                                                                                                |                    | ı            |                                              | -         |           |           |     |       |           |                                       |   |           |     |              |   |         | Inventory survey                                                                            |                                                               | •       |
| Table 1 | iolinpA lo diqu                                                                                                                                                                                                              | 10                 | 22.9         | <br>                                         |           |           |           |     |       |           |                                       |   |           |     |              |   | *       |                                                                                             |                                                               |         |
|         | (ឃោះ) ភាជ-១៣ខេត្                                                                                                                                                                                                             |                    | g            |                                              |           |           |           |     |       |           |                                       |   |           |     |              |   |         | : М.З                                                                                       |                                                               |         |
|         | (พ) บุวสอส                                                                                                                                                                                                                   | <b>_</b> .         | 300          |                                              | <u> </u>  |           | . <u></u> |     |       |           |                                       |   |           |     | <u>; ; ;</u> |   |         | -                                                                                           | s                                                             |         |
|         |                                                                                                                                                                                                                              | 67.1               |              |                                              | •         |           | -         | -   | ····. |           |                                       |   |           |     |              |   |         | tment                                                                                       | Resourc<br>orks                                               | ÷       |
|         | 4300<br>4017<br>-30115003                                                                                                                                                                                                    | - Å                |              |                                              |           |           |           |     |       |           |                                       |   |           | · . |              |   | <u></u> | Depar                                                                                       | neral<br>blic W                                               |         |
|         | 691 (ALL)                                                                                                                                                                                                                    | 1002<br>100<br>100 | 1967         |                                              |           |           |           |     |       | · .       |                                       |   |           |     |              |   |         | Irrigation Department                                                                       | r of Pu                                                       | Ynegmo  |
|         |                                                                                                                                                                                                                              | 5                  | ুন<br>ম      |                                              | •         |           |           |     | •     |           |                                       | ÷ |           |     |              |   |         | al Irri                                                                                     | Department of Mineral Resources<br>Department of Public Works | vate Co |
| •••     |                                                                                                                                                                                                                              | Chon Buri          | Chon Buri    |                                              |           | •         |           | •   |       |           | ÷                                     |   |           |     |              |   | ۰.      |                                                                                             | 0.50                                                          | •••     |
| 5       | Госят і ой                                                                                                                                                                                                                   |                    |              |                                              |           |           |           |     |       |           |                                       |   |           |     |              | • |         | RID                                                                                         | RMC<br>WPC                                                    | ក្ត     |
| •       |                                                                                                                                                                                                                              | Ban Saen Suk       | Amphoe Muang | -<br>-<br>                                   |           | · .       |           |     |       |           | 14                                    |   |           |     |              |   |         | Remarks :                                                                                   |                                                               |         |
| •       | הלם Source                                                                                                                                                                                                                   |                    |              |                                              |           |           |           |     |       |           | · .                                   |   |           |     |              |   |         | Rei                                                                                         |                                                               | •       |
|         |                                                                                                                                                                                                                              | <u> </u>           |              |                                              |           | · ·       |           | · . |       |           |                                       |   | . <u></u> |     | ••••••••     |   |         |                                                                                             |                                                               | •.      |
|         | Vell No.                                                                                                                                                                                                                     | 20                 | 12           |                                              |           |           | , vi      |     |       | 2 A.<br>A |                                       |   |           |     |              |   |         | 1                                                                                           |                                                               |         |