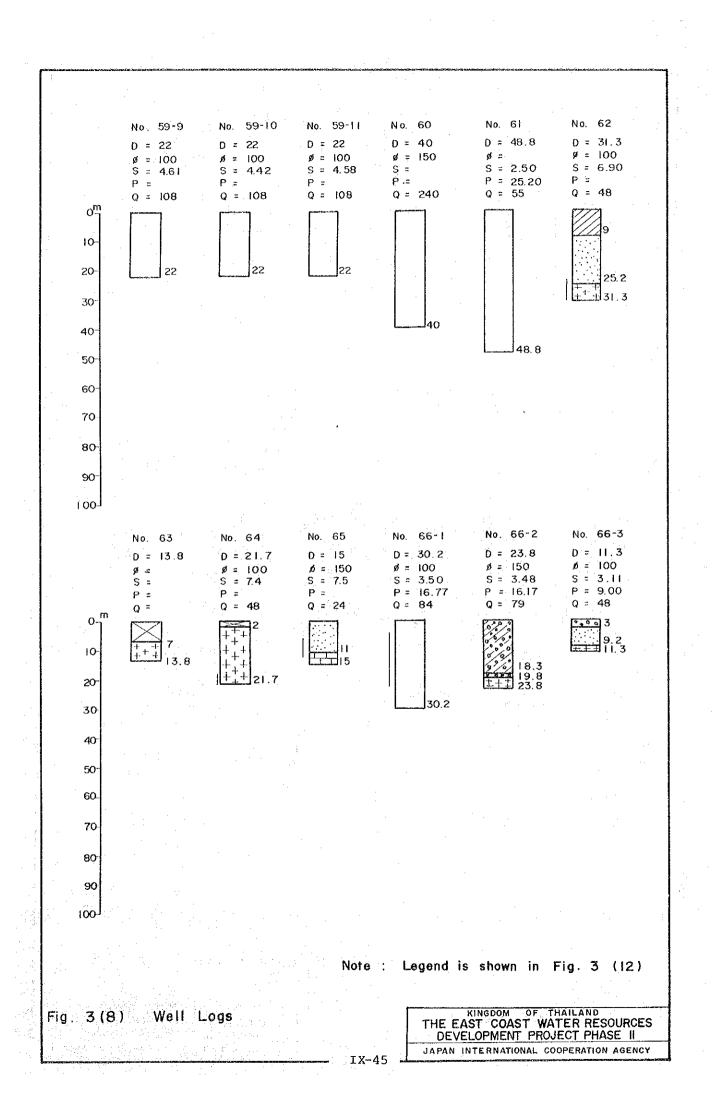

| 95 - 96                        | 1           |
| 11 - 12                        | 1           | 130 - 140                      | 1           |
| 13 - 14                        | 1           | 140 - 150                      | . 1         |
| 14 - 15                        | 1           | 260 - 270                      | 1           |
| 15 - 16                        | . 1         | 310 - 320                      | 1.          |
| 22 - 23                        | 1.          | 320 - 330                      | l           |
| 26 - 27                        | 1           | 430 - 440                      | 1           |
| 34 - 35                        | 1           |                                |             |

Table 5 SPECIFIC CAPACITY - FREQUENCY

FIGURES

\*











•

.



















IX-49

IX-























.

.

. .