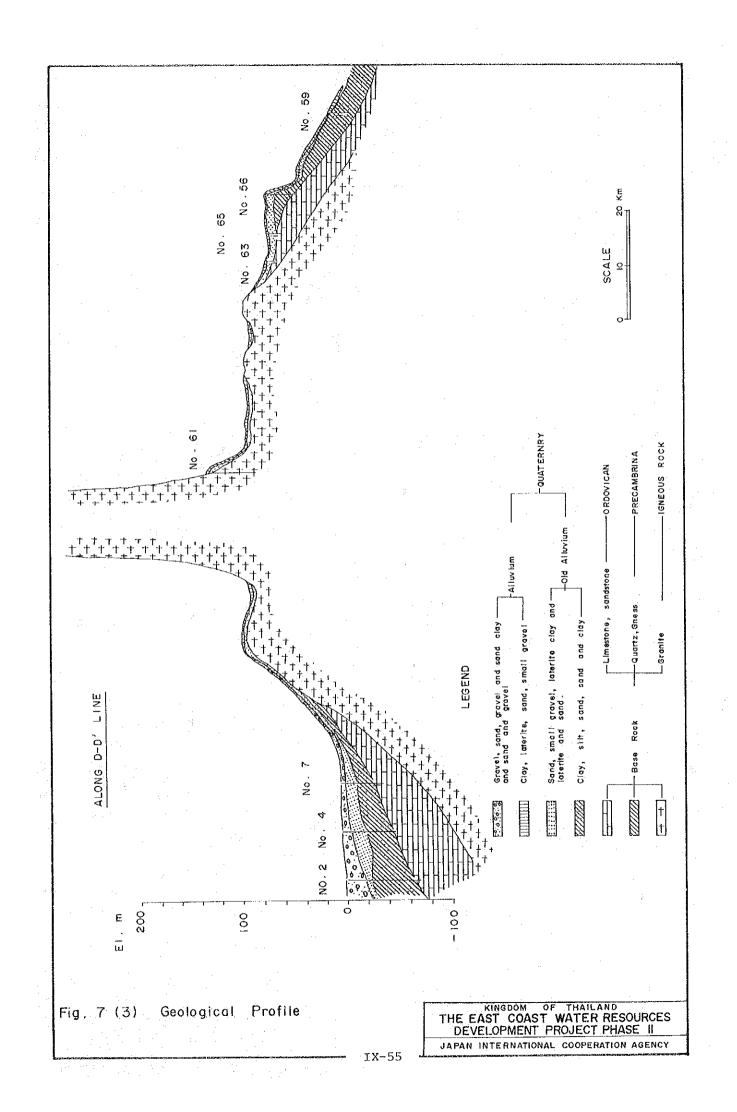

| 1           |
| 11 - 12                        | 1           | 130 - 140                      | 1           |
| 13 - 14                        | 1           | 140 - 150                      | . 1         |
| 14 - 15                        | 1           | 260 - 270                      | 1           |
| 15 - 16                        | . 1         | 310 - 320                      | 1.          |
| 22 - 23                        | 1.          | 320 - 330                      | l           |
| 26 - 27                        | 1           | 430 - 440                      | 1           |
| 34 - 35                        | 1           |                                |             |

Table 5 SPECIFIC CAPACITY - FREQUENCY

FIGURES

\*











•

.



















IX-49

IX-























.

.

. .