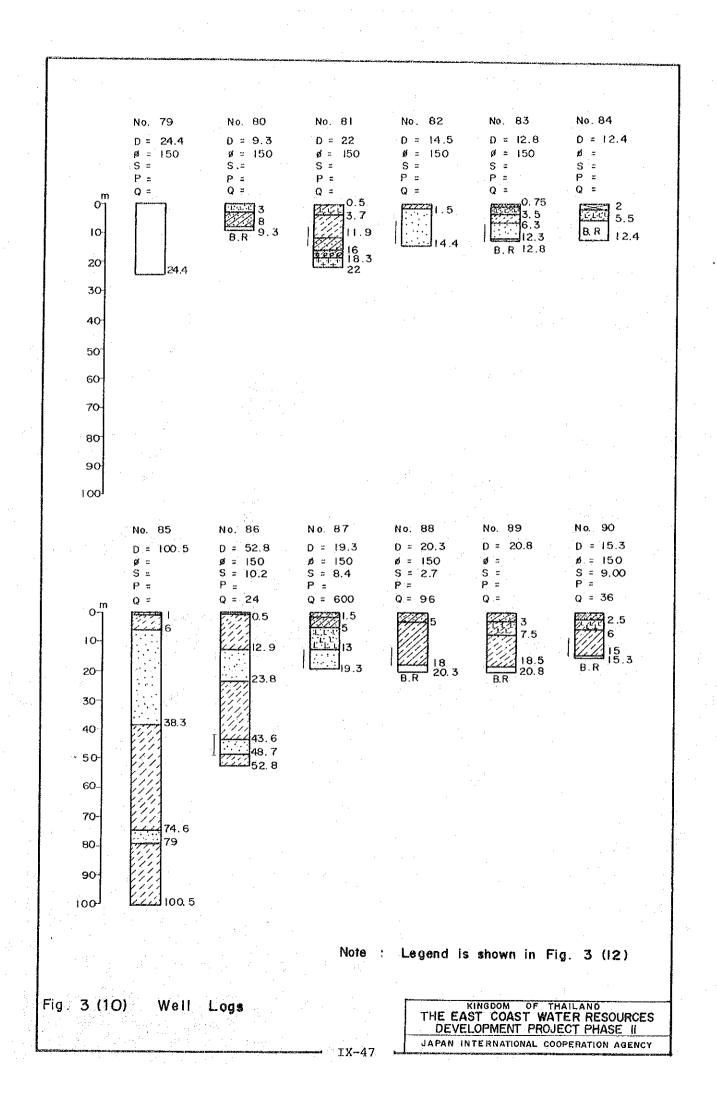

95 - 96                        | 1           |
| 11 - 12                        | 1           | 130 - 140                      | 1           |
| 13 - 14                        | 1           | 140 - 150                      | . 1         |
| 14 - 15                        | 1           | 260 - 270                      | 1           |
| 15 - 16                        | . 1         | 310 - 320                      | 1.          |
| 22 - 23                        | 1.          | 320 - 330                      | l           |
| 26 - 27                        | 1           | 430 - 440                      | 1           |
| 34 - 35                        | 1           |                                |             |

Table 5 SPECIFIC CAPACITY - FREQUENCY

FIGURES

\*











•

.



















IX-49

IX-























.

.

. .