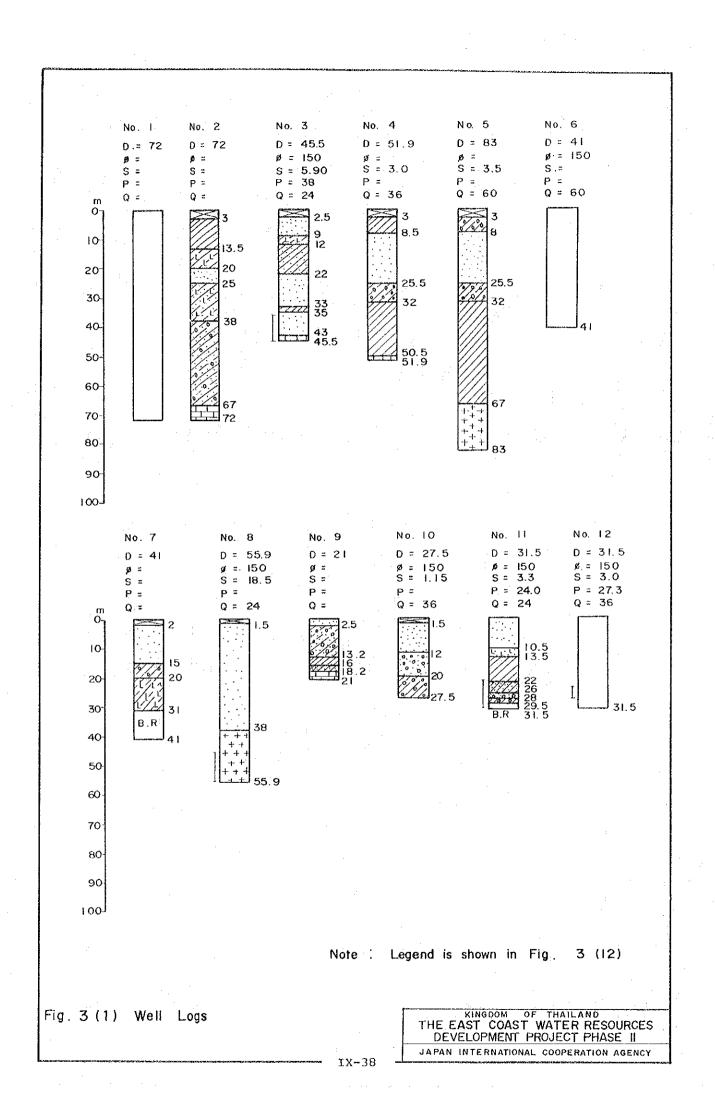

IX-17

÷

Table 1 (1) LIST OF TUBE WELLS IN ZONE I

|         | Кевитк                                                                                                                                                                                                                       |                    |              |                                              |           |           |           |     |       |           |                                       |   |           |     |              | · |         |                                                                                             | e.<br>E                                                       |         |
|---------|------------------------------------------------------------------------------------------------------------------------------------------------------------------------------------------------------------------------------|--------------------|--------------|----------------------------------------------|-----------|-----------|-----------|-----|-------|-----------|---------------------------------------|---|-----------|-----|--------------|---|---------|---------------------------------------------------------------------------------------------|---------------------------------------------------------------|---------|
|         | eaD to eaugu                                                                                                                                                                                                                 |                    | ោ លំ         |                                              |           |           |           |     |       |           |                                       |   |           |     |              | ÷ |         | 9)<br>11                                                                                    | Sucrerstale                                                   |         |
|         | yainifas<br>(nuga)                                                                                                                                                                                                           |                    | 2000         |                                              |           | <i></i> - |           |     |       |           |                                       |   |           |     |              |   |         | 1<br>1<br>1<br>1<br>1<br>1<br>1<br>1<br>1<br>1<br>1<br>1<br>1<br>1<br>1<br>1<br>1<br>1<br>1 | Sucre<br>Baile                                                | Band -  |
|         | γatosqs0 offioeq<br>m\€m                                                                                                                                                                                                     | s                  | 4.582        |                                              |           |           |           |     |       |           |                                       |   |           |     |              |   |         | 108                                                                                         | ens<br>Ses                                                    | 1 2     |
|         | νουα) ΥίεΙα<br>( <sup>μ</sup> /γr)                                                                                                                                                                                           |                    | 43200        |                                              |           |           |           |     |       |           |                                       |   |           |     |              |   | ÷       | LI Pun                                                                                      |                                                               |         |
|         | loideau                                                                                                                                                                                                                      | <br>lo             |              |                                              |           |           |           |     |       |           |                                       |   |           |     |              |   |         | Iorato                                                                                      | ter supoly 542 -                                              | •       |
|         | Aba 50                                                                                                                                                                                                                       |                    | Net          | <u>.                                    </u> |           | <u> </u>  |           |     |       |           | <u> </u>                              |   |           |     |              |   | <br>:   |                                                                                             | tter<br>SC                                                    | supply  |
|         | (۲۵۵۹ (۲۵۵۹ (۲۵۹۹ (۲۵۹۹ (۲۵۹۹ (۲۵۹۹ (۲۵۹۹ (۲۵۹۹ (۲۵۹۹ (۲۵۹۹ (۲۵۹۹ (۲۵۹۹ (۲۵۹۹ (۲۵۹۹ (۲۵۹۹ (۲۵۹۹ (۲۵۹۹ (۲۵۹۹ (۲<br>۲۰۰۰ (۲۵۹۹ (۲۵۹۹ (۲۵۹۹ (۲۵۹۹ (۲۵۹۹ (۲۵۹۹ (۲۵۹۹ (۲۵۹۹ (۲۵۹۹ (۲۵۹۹ (۲۵۹۹ (۲۵۹۹ (۲۵۹۹ (۲۵۹۹ (۲۵۹۹ (۲۵۹۹ (۲۵۹۹ |                    | 120          |                                              |           |           |           |     |       |           |                                       |   |           |     |              |   |         | try<br>L                                                                                    | : Irrigation<br>: Municipal water scooly                      | vater   |
|         | (w)<br>(at heve?                                                                                                                                                                                                             | 4                  |              |                                              |           |           |           |     |       |           | · · · · · · · · · · · · · · · · · · · |   | <u>.</u>  |     |              |   |         | I Indus                                                                                     | Munio                                                         | lczuR a |
|         |                                                                                                                                                                                                                              |                    |              | - <u>.</u>                                   |           |           |           |     |       |           |                                       |   |           |     |              |   |         |                                                                                             | H 50                                                          | ແ       |
| ւս<br>Մ | Elevation                                                                                                                                                                                                                    |                    |              |                                              |           | · · ·     |           |     |       |           |                                       |   |           |     |              |   |         | Purposes                                                                                    |                                                               |         |
| ENDS NI | (W) [ƏAƏ                                                                                                                                                                                                                     |                    |              |                                              | · · · · · |           |           |     | ·     |           | <u>.</u>                              |   |           | · · |              |   |         | 5 TT-C                                                                                      |                                                               |         |
| NE.LS   | אינקשט אינעשט (און נפעה) (און נפעה                                                                                                              |                    | 32.64        |                                              |           |           |           |     |       | •         |                                       |   |           |     |              |   |         |                                                                                             | ۰.                                                            |         |
| SENT 3C | Latic Water                                                                                                                                                                                                                  |                    | 7.02         |                                              |           |           |           | ·   |       |           | · · · · ·                             |   |           |     |              |   |         |                                                                                             |                                                               |         |
| C TSTJ  |                                                                                                                                                                                                                              | σ                  | n m          |                                              |           |           |           |     | 1     |           |                                       |   |           |     |              |   |         | rvey .                                                                                      |                                                               |         |
| (2)     | to northeod<br>Sereen)<br>(m)                                                                                                                                                                                                |                    | ı            |                                              | -         |           |           |     |       |           |                                       |   |           |     |              |   |         | Inventory survey                                                                            |                                                               | •       |
| Table 1 | iolinpA lo diqu                                                                                                                                                                                                              | 10                 | 22.9         | <br>                                         |           |           |           |     |       |           |                                       |   |           |     |              |   | *       |                                                                                             |                                                               |         |
|         | (ឃោះ) ភាជ-១៣ខេត្                                                                                                                                                                                                             |                    | g            |                                              |           |           |           |     |       |           |                                       |   |           |     |              |   |         | : М.З                                                                                       |                                                               |         |
|         | (พ) บุวสอส                                                                                                                                                                                                                   | <b>_</b> .         | 300          |                                              | <u> </u>  |           | . <u></u> |     |       |           |                                       |   |           |     | <u>; ; ;</u> |   |         | -                                                                                           | s                                                             |         |
|         |                                                                                                                                                                                                                              | 67.1               |              |                                              | •         |           | -         | -   | ····. |           |                                       |   |           |     |              |   |         | tment                                                                                       | Resourc<br>orks                                               | ÷       |
|         | 4300<br>4017<br>-30115003                                                                                                                                                                                                    | - Å                |              |                                              |           |           |           |     |       |           |                                       |   |           | · . |              |   | <u></u> | Depar                                                                                       | neral<br>blic W                                               |         |
|         | 691 (ALL)                                                                                                                                                                                                                    | 1002<br>100<br>100 | 1967         |                                              |           |           |           |     |       | · .       |                                       |   |           |     |              |   |         | Irrigation Department                                                                       | r of Pu                                                       | Ynegmo  |
|         |                                                                                                                                                                                                                              | 5                  | ুন<br>ম      |                                              | •         |           |           |     | •     |           |                                       | ÷ |           |     |              |   |         | al Irri                                                                                     | Department of Mineral Resources<br>Department of Public Works | vate Co |
| •••     |                                                                                                                                                                                                                              | Chon Buri          | Chon Buri    |                                              |           | •         |           | •   |       |           | ÷                                     |   |           |     |              |   | ۰.      |                                                                                             | 0.50                                                          | •••     |
| 5       | Госят і ой                                                                                                                                                                                                                   |                    |              |                                              |           |           |           |     |       |           |                                       |   |           |     |              | • |         | RID                                                                                         | RMC<br>WPC                                                    | ក្ត     |
| •       |                                                                                                                                                                                                                              | Ban Saen Suk       | Amphoe Muang | -<br>-<br>                                   |           | · .       |           |     |       |           | 14                                    |   |           |     |              |   |         | Remarks :                                                                                   |                                                               |         |
| •       | הלם Source                                                                                                                                                                                                                   |                    |              |                                              |           |           |           |     |       |           | · .                                   |   |           |     |              |   |         | Rei                                                                                         |                                                               | •       |
|         |                                                                                                                                                                                                                              | <u> </u>           |              |                                              |           | · ·       |           | · . |       |           |                                       |   | . <u></u> |     | ••••••••     |   |         |                                                                                             |                                                               | •.      |
|         | Vell No.                                                                                                                                                                                                                     | 20                 | 12           |                                              |           |           | , vi      |     |       | 2 A.<br>A |                                       |   |           |     |              |   |         | 1                                                                                           |                                                               |         |