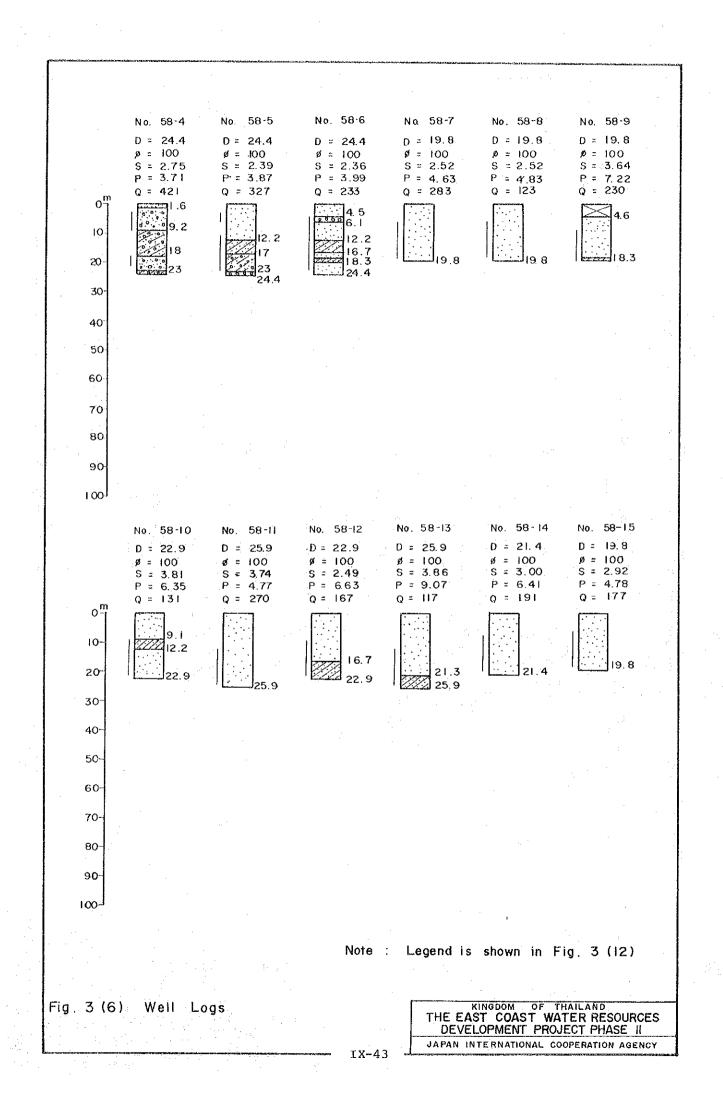

IX-17

÷

Table 1 (1) LIST OF TUBE WELLS IN ZONE I

|         | Кевитк                                                                                                                                                                                                                       |                    |              |                                              |           |           |           |     |       |           |                                       |   |           |     |              | · |         |                                                                                             | e.<br>E                                                       |         |
|---------|------------------------------------------------------------------------------------------------------------------------------------------------------------------------------------------------------------------------------|--------------------|--------------|----------------------------------------------|-----------|-----------|-----------|-----|-------|-----------|---------------------------------------|---|-----------|-----|--------------|---|---------|---------------------------------------------------------------------------------------------|---------------------------------------------------------------|---------|
|         | eaD to eaugu                                                                                                                                                                                                                 |                    | ោ លំ         |                                              |           |           |           |     |       |           |                                       |   |           |     |              | ÷ |         | 9)<br>11                                                                                    | Sucrerstale                                                   |         |
|         | yainifas<br>(nuga)                                                                                                                                                                                                           |                    | 2000         |                                              |           | <i></i> - |           |     |       |           |                                       |   |           |     |              |   |         | 1<br>1<br>1<br>1<br>1<br>1<br>1<br>1<br>1<br>1<br>1<br>1<br>1<br>1<br>1<br>1<br>1<br>1<br>1 | Sucre<br>Baile                                                | Band -  |
|         | γatosqs0 offioeq<br>m\€m                                                                                                                                                                                                     | s                  | 4.582        |                                              |           |           |           |     |       |           |                                       |   |           |     |              |   |         | 108                                                                                         | ens<br>Ses                                                    | 1 2     |
|         | νουα) ΥίεΙα<br>( <sup>μ</sup> /γr)                                                                                                                                                                                           |                    | 43200        |                                              |           |           |           |     |       |           |                                       |   |           |     |              |   | ÷       | LI Pun                                                                                      |                                                               |         |
|         | loideau                                                                                                                                                                                                                      | <br>lo             |              |                                              |           |           |           |     |       |           |                                       |   |           |     |              |   |         | Iorato                                                                                      | ter supoly 542 -                                              | •       |
|         | Aba 50                                                                                                                                                                                                                       |                    | Net          | <u>.                                    </u> |           | <u> </u>  |           |     |       |           | <u> </u>                              |   |           |     |              |   | <br>:   |                                                                                             | tter<br>SC                                                    | supply  |
|         | (۲۵۵۹ (۲۵۵۹ (۲۵۹۹ (۲۵۹۹ (۲۵۹۹ (۲۵۹۹ (۲۵۹۹ (۲۵۹۹ (۲۵۹۹ (۲۵۹۹ (۲۵۹۹ (۲۵۹۹ (۲۵۹۹ (۲۵۹۹ (۲۵۹۹ (۲۵۹۹ (۲۵۹۹ (۲۵۹۹ (۲<br>۲۰۰۰ (۲۵۹۹ (۲۵۹۹ (۲۵۹۹ (۲۵۹۹ (۲۵۹۹ (۲۵۹۹ (۲۵۹۹ (۲۵۹۹ (۲۵۹۹ (۲۵۹۹ (۲۵۹۹ (۲۵۹۹ (۲۵۹۹ (۲۵۹۹ (۲۵۹۹ (۲۵۹۹ (۲۵۹۹ |                    | 120          |                                              |           |           |           |     |       |           |                                       |   |           |     |              |   |         | try<br>L                                                                                    | : Irrigation<br>: Municipal water scooly                      | vater   |
|         | (w)<br>(at heve?                                                                                                                                                                                                             | 4                  |              |                                              |           |           |           |     |       |           | · · · · · · · · · · · · · · · · · · · |   | <u>.</u>  |     |              |   |         | I Indus                                                                                     | Munio                                                         | lczuR a |
|         |                                                                                                                                                                                                                              |                    |              | - <u>.</u>                                   |           |           |           |     |       |           |                                       |   |           |     |              |   |         |                                                                                             | H 50                                                          | ແ       |
| ւս<br>Մ | Elevation                                                                                                                                                                                                                    |                    |              |                                              |           | · · ·     |           |     |       |           |                                       |   |           |     |              |   |         | Purposes                                                                                    |                                                               |         |
| ENDS NI | (W) [ƏAƏ                                                                                                                                                                                                                     |                    |              |                                              | · · · · · |           |           |     | ·     |           | <u>.</u>                              |   |           | · · |              |   |         | 5 TT-C                                                                                      |                                                               |         |
| NE.LS   | אינקשט אינעשט (און נפעה) (און נפעה                                                                                                              |                    | 32.64        |                                              |           |           |           |     |       | •         |                                       |   |           |     |              |   |         |                                                                                             | ۰.                                                            |         |
| SENT 3C | Latic Water                                                                                                                                                                                                                  |                    | 7.02         |                                              |           |           |           | ·   |       |           | · · · · ·                             |   |           |     |              |   |         |                                                                                             |                                                               |         |
| C TSTJ  |                                                                                                                                                                                                                              | σ                  | n m          |                                              |           |           |           |     | 1     |           |                                       |   |           |     |              |   |         | rvey .                                                                                      |                                                               |         |
| (2)     | to northeod<br>Sereen)<br>(m)                                                                                                                                                                                                |                    | ı            |                                              | -         |           |           |     |       |           |                                       |   |           |     |              |   |         | Inventory survey                                                                            |                                                               | •       |
| Table 1 | iolinpA lo diqu                                                                                                                                                                                                              | 10                 | 22.9         | <br>                                         |           |           |           |     |       |           |                                       |   |           |     |              |   | *       |                                                                                             |                                                               |         |
|         | (ឃោះ) ភាជ-១៣ខេត្                                                                                                                                                                                                             |                    | g            |                                              |           |           |           |     |       |           |                                       |   |           |     |              |   |         | : М.З                                                                                       |                                                               |         |
|         | (พ) บุวสอส                                                                                                                                                                                                                   | <b>_</b> .         | 300          |                                              | <u> </u>  |           | . <u></u> |     |       |           |                                       |   |           |     | <u>; ; ;</u> |   |         | -                                                                                           | s                                                             |         |
|         |                                                                                                                                                                                                                              | 67.1               |              |                                              | •         |           | -         | -   | ····. |           |                                       |   |           |     |              |   |         | tment                                                                                       | Resourc<br>orks                                               | ÷       |
|         | 4300<br>4017<br>-30115003                                                                                                                                                                                                    | - Å                |              |                                              |           |           |           |     |       |           |                                       |   |           | · . |              |   | <u></u> | Depar                                                                                       | neral<br>blic W                                               |         |
|         | 691 (ALL)                                                                                                                                                                                                                    | 1002<br>100<br>100 | 1967         |                                              |           |           |           |     |       | · .       |                                       |   |           |     |              |   |         | Irrigation Department                                                                       | r of Pu                                                       | Ynegmo  |
|         |                                                                                                                                                                                                                              | 5                  | ুন<br>ম      |                                              | •         |           |           |     | •     |           |                                       | ÷ |           |     |              |   |         | al Irri                                                                                     | Department of Mineral Resources<br>Department of Public Works | vate Co |
| •••     |                                                                                                                                                                                                                              | Chon Buri          | Chon Buri    |                                              |           | •         |           | •   |       |           | ÷                                     |   |           |     |              |   | ۰.      |                                                                                             | 0.50                                                          | •••     |
| 5       | Госят і ой                                                                                                                                                                                                                   |                    |              |                                              |           |           |           |     |       |           |                                       |   |           |     |              | • |         | RID                                                                                         | RMC<br>WPC                                                    | ក្ត     |
| •       |                                                                                                                                                                                                                              | Ban Saen Suk       | Amphoe Muang | -<br>-<br>                                   |           | · .       |           |     |       |           | 14                                    |   |           |     |              |   |         | Remarks :                                                                                   |                                                               |         |
| •       | הלם Source                                                                                                                                                                                                                   |                    |              |                                              |           |           |           |     |       |           | · .                                   |   |           |     |              |   |         | Rei                                                                                         |                                                               | •       |
|         |                                                                                                                                                                                                                              | <u> </u>           |              |                                              |           | · ·       |           | · . |       |           |                                       |   | . <u></u> |     | ••••••••     |   |         |                                                                                             |                                                               | •.      |
|         | Vell No.                                                                                                                                                                                                                     | 20                 | 12           |                                              |           |           | , vi      |     |       | 2 A.<br>A |                                       |   |           |     |              |   |         | 1                                                                                           |                                                               |         |