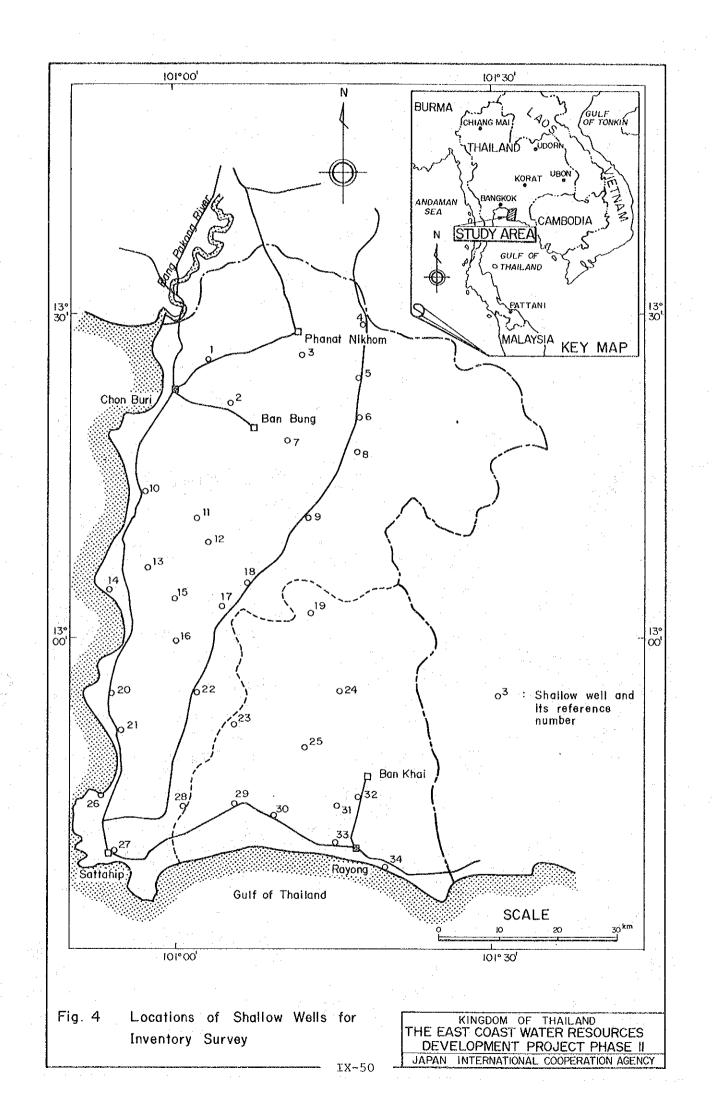

| 1           |
| 11 - 12                        | 1           | 130 - 140                      | 1           |
| 13 - 14                        | 1           | 140 - 150                      | . 1         |
| 14 - 15                        | 1           | 260 - 270                      | 1           |
| 15 - 16                        | . 1         | 310 - 320                      | 1.          |
| 22 - 23                        | 1.          | 320 - 330                      | l           |
| 26 - 27                        | 1           | 430 - 440                      | 1           |
| 34 - 35                        | 1           |                                |             |

Table 5 SPECIFIC CAPACITY - FREQUENCY

FIGURES

\*











•

.



















IX-49

IX-























.

.

. .