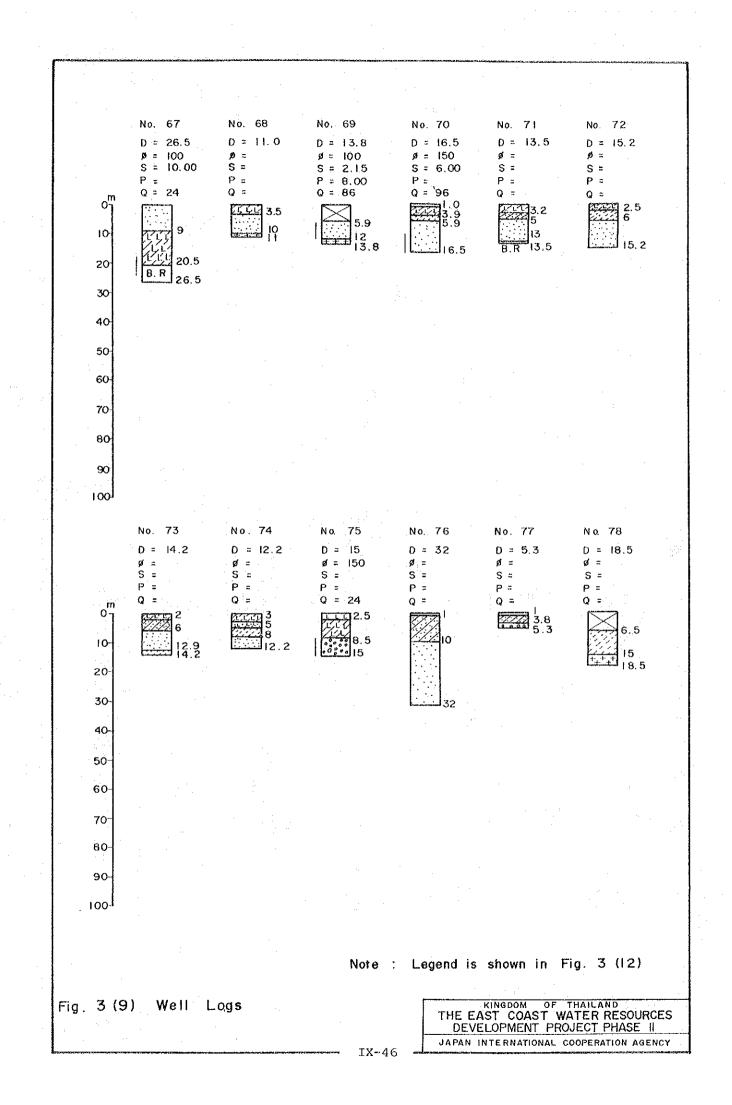

| 95 - 96                        | 1           |
| 11 - 12                        | 1           | 130 - 140                      | 1           |
| 13 - 14                        | 1           | 140 - 150                      | . 1         |
| 14 - 15                        | 1           | 260 - 270                      | 1           |
| 15 - 16                        | . 1         | 310 - 320                      | 1.          |
| 22 - 23                        | 1.          | 320 - 330                      | l           |
| 26 - 27                        | 1           | 430 - 440                      | 1           |
| 34 - 35                        | 1           |                                |             |

Table 5 SPECIFIC CAPACITY - FREQUENCY

FIGURES

\*











•

.



















IX-49

IX-























.

.

. .