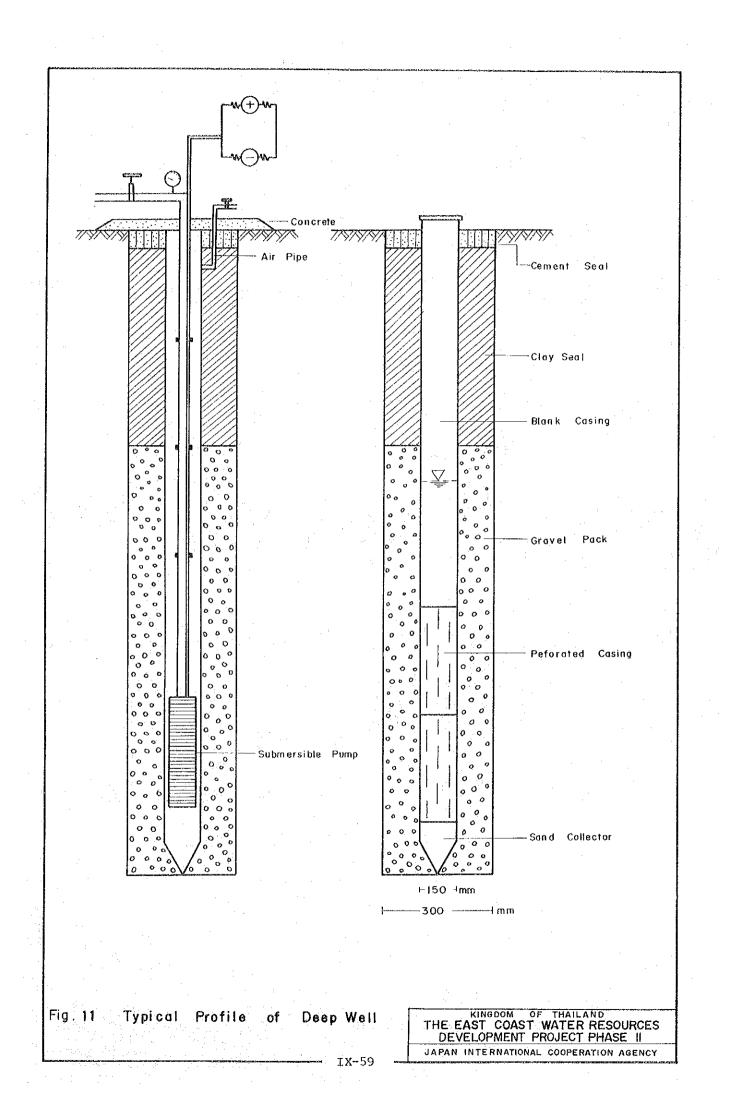

|
| 11 - 12                        | 1           | 130 - 140                      | 1           |
| 13 - 14                        | 1           | 140 - 150                      | . 1         |
| 14 - 15                        | 1           | 260 - 270                      | 1           |
| 15 - 16                        | . 1         | 310 - 320                      | 1.          |
| 22 - 23                        | 1.          | 320 - 330                      | l           |
| 26 - 27                        | 1           | 430 - 440                      | 1           |
| 34 - 35                        | 1           |                                |             |

Table 5 SPECIFIC CAPACITY - FREQUENCY

FIGURES

\*











•

.



















IX-49

IX-























.

.

. .