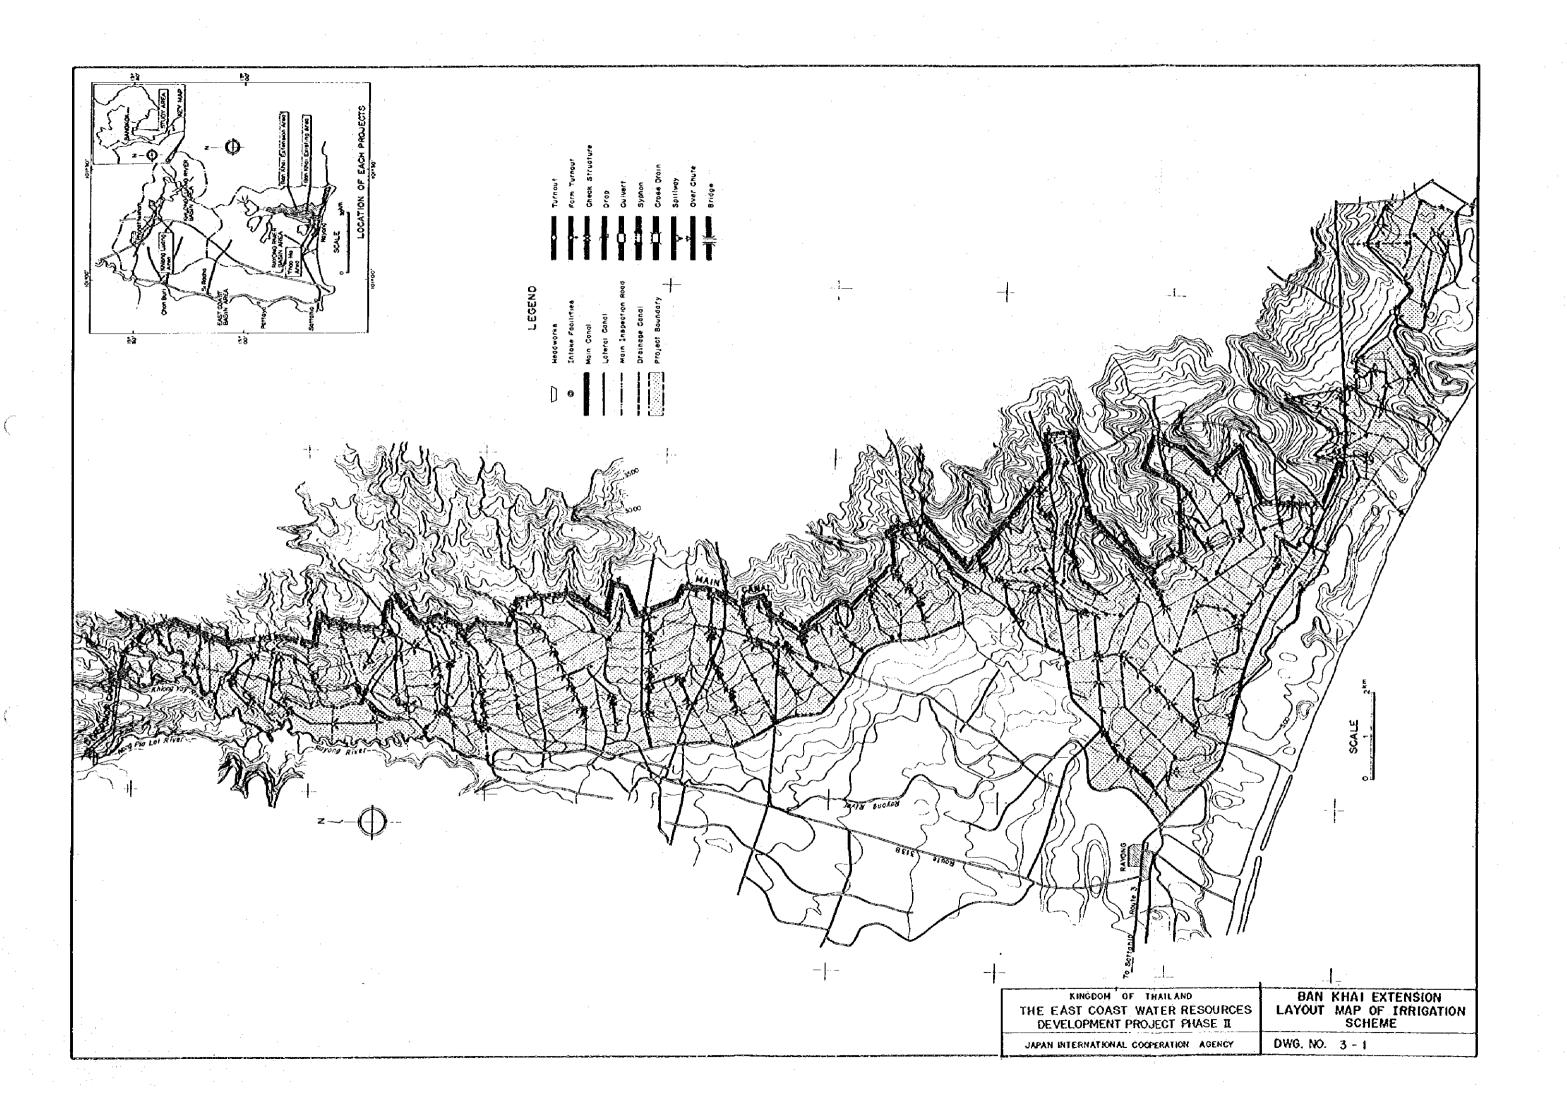

.

()

[국학교]] 회장 중요가 같은 것 같은 것 같아요. 것 같아요. 것 같아요.

SCALE 100<sup>m</sup> 50 2) Left Bank Length-700.0 m Height--4.5 m Slope--12.0 Crest EL+ - EL: 27.5 m Width-50m Oate (BxH) 4,000 x 3,000 Nos-Design Intake Water Level — I WL 23.00 m Bed EL---- EL. 23.00 m KHLONG YAI GENERAL FEATURE OF KHLONG YAI HEADWORKS DWG NO 3-4