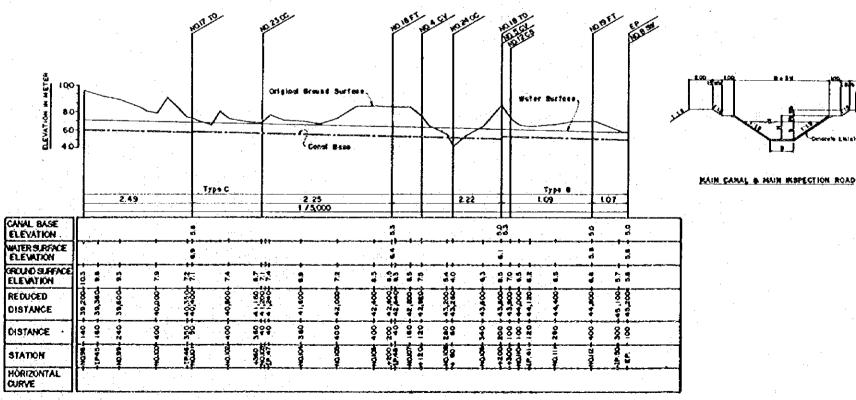

## DRAWINGS

<mark>na zakon kalendera andere andere</mark>

a da ser en la compañía de la compañ

| an a |                                                 |
|------------------------------------------|-------------------------------------------------|
| 4                                        |                                                 |
|                                          |                                                 |
|                                          |                                                 |
|                                          |                                                 |
|                                          |                                                 |
|                                          | Spillway                                        |
|                                          |                                                 |
|                                          |                                                 |
|                                          | Backfill                                        |
|                                          |                                                 |
|                                          |                                                 |
| · · ·                                    |                                                 |
|                                          |                                                 |
| · · · · · · · · ·                        |                                                 |
|                                          |                                                 |
| • · · · ·                                |                                                 |
|                                          |                                                 |
|                                          |                                                 |
|                                          |                                                 |
|                                          |                                                 |
|                                          |                                                 |
|                                          |                                                 |
|                                          |                                                 |
|                                          |                                                 |
| . : .                                    |                                                 |
|                                          |                                                 |
|                                          |                                                 |
|                                          |                                                 |
|                                          |                                                 |
|                                          |                                                 |
|                                          |                                                 |
|                                          |                                                 |
| -<br>-<br>-                              |                                                 |
|                                          |                                                 |
|                                          |                                                 |
| AILAND                                   | KHLONG YAI                                      |
| RESOURCES                                | DAM                                             |
| T DULLOF T                               | PLAN, PROFILE AND<br>TYPICAL CROSS SECTION(2/2) |
|                                          |                                                 |
| RATION AGENCY                            | 0.W.G. NO. 1-2                                  |