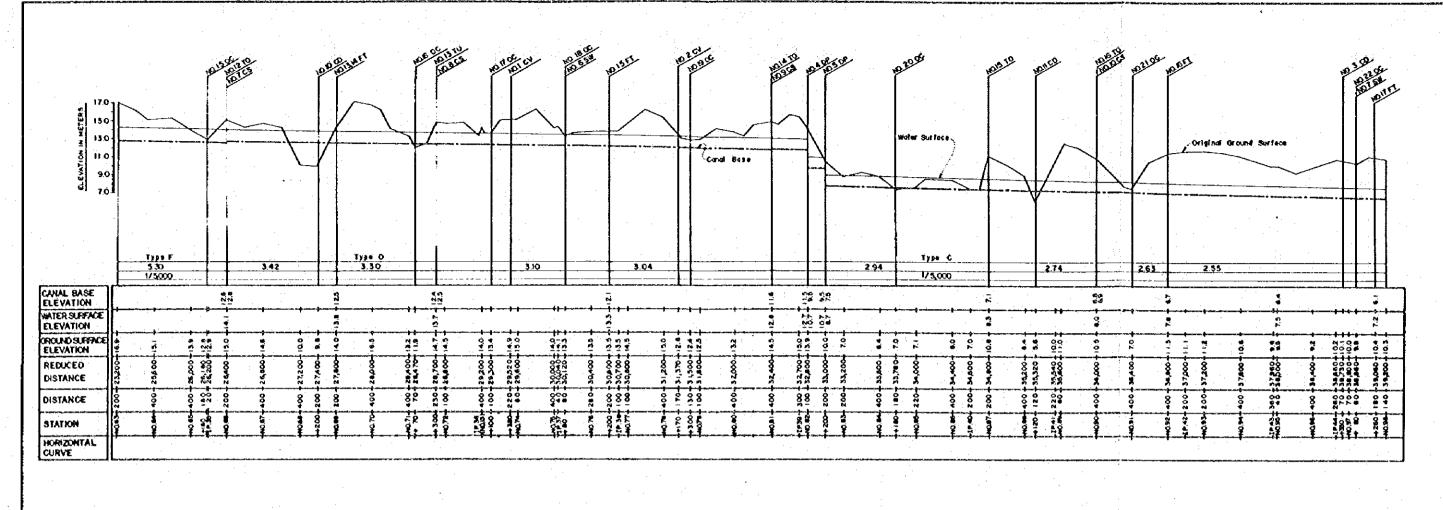

## DRAWINGS

<mark>na zakon kalendera andere andere</mark>

a da ser en la compañía de la compañ

| an a |                                                 |
|------------------------------------------|-------------------------------------------------|
| 4                                        |                                                 |
|                                          |                                                 |
|                                          |                                                 |
|                                          |                                                 |
|                                          |                                                 |
|                                          | Spillway                                        |
|                                          |                                                 |
|                                          |                                                 |
|                                          | Backfill                                        |
|                                          |                                                 |
|                                          |                                                 |
| · · ·                                    |                                                 |
|                                          |                                                 |
| · · · · · · · · ·                        |                                                 |
|                                          |                                                 |
| • · · · ·                                |                                                 |
|                                          |                                                 |
|                                          |                                                 |
|                                          |                                                 |
|                                          |                                                 |
|                                          |                                                 |
|                                          |                                                 |
|                                          |                                                 |
|                                          |                                                 |
| . : .                                    |                                                 |
|                                          |                                                 |
|                                          |                                                 |
|                                          |                                                 |
|                                          |                                                 |
|                                          |                                                 |
|                                          |                                                 |
|                                          |                                                 |
| -<br>-<br>-                              |                                                 |
|                                          |                                                 |
|                                          |                                                 |
| AILAND                                   | KHLONG YAI                                      |
| RESOURCES                                | DAM                                             |
| T DULLOF T                               | PLAN, PROFILE AND<br>TYPICAL CROSS SECTION(2/2) |
|                                          |                                                 |
| RATION AGENCY                            | 0.W.G. NO. 1-2                                  |