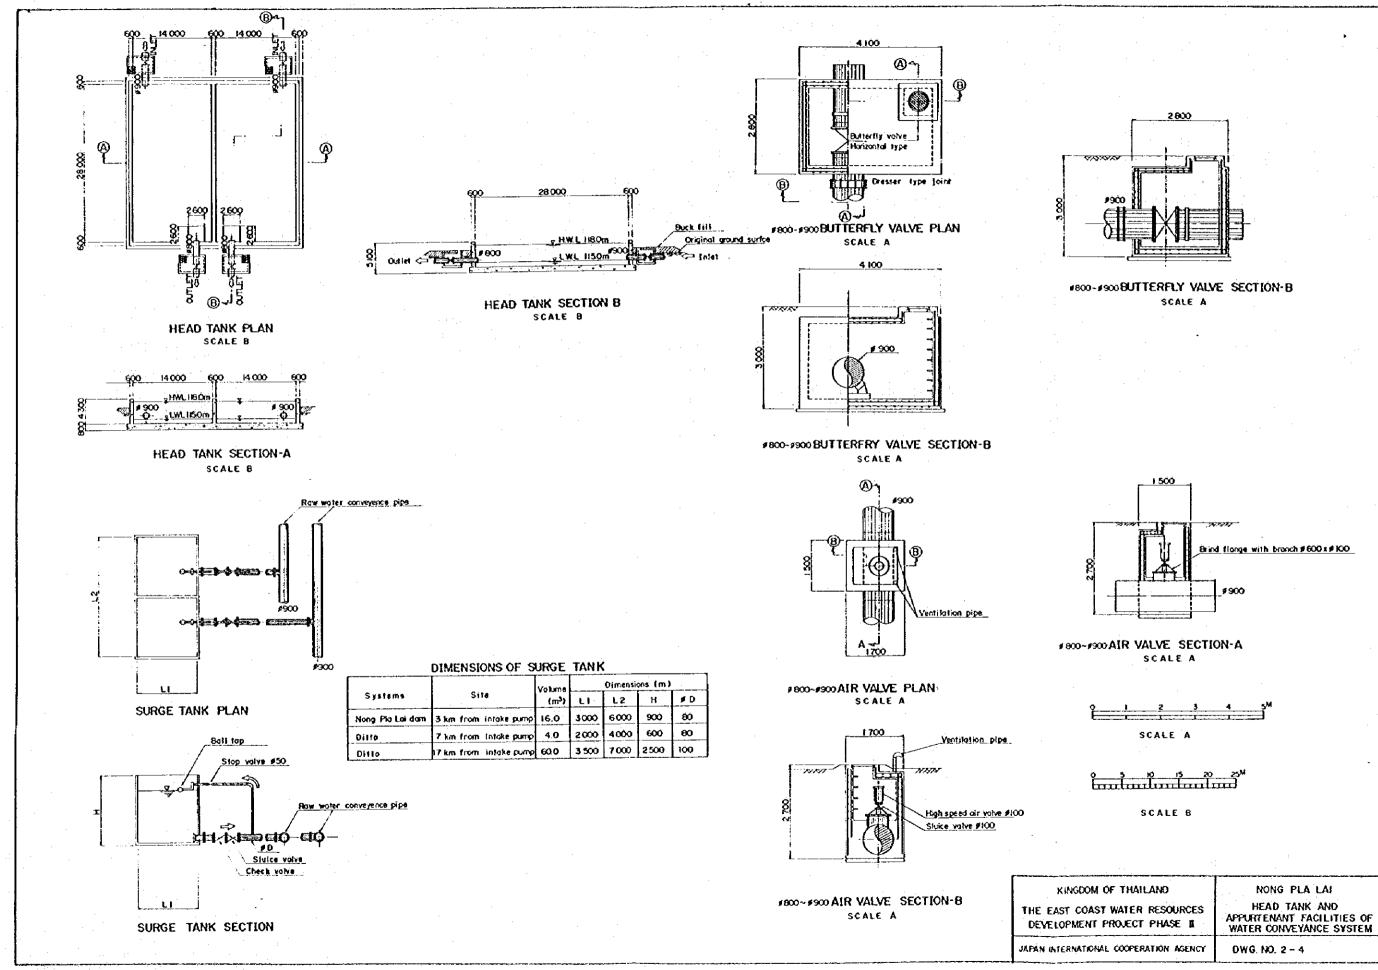

## DRAWINGS

<mark>na zakon kalendera andere andere</mark>

a da ser en la compañía de la compañ

| an a |                                                 |
|------------------------------------------|-------------------------------------------------|
| 4                                        |                                                 |
|                                          |                                                 |
|                                          |                                                 |
|                                          |                                                 |
|                                          |                                                 |
|                                          | Spillway                                        |
|                                          |                                                 |
|                                          |                                                 |
|                                          | Backfill                                        |
|                                          |                                                 |
|                                          |                                                 |
| · · ·                                    |                                                 |
|                                          |                                                 |
| · · · · · · · · ·                        |                                                 |
|                                          |                                                 |
| • · · · ·                                |                                                 |
|                                          |                                                 |
|                                          |                                                 |
|                                          |                                                 |
|                                          |                                                 |
|                                          |                                                 |
|                                          |                                                 |
|                                          |                                                 |
|                                          |                                                 |
| . : .                                    |                                                 |
|                                          |                                                 |
|                                          |                                                 |
|                                          |                                                 |
|                                          |                                                 |
|                                          |                                                 |
|                                          |                                                 |
|                                          |                                                 |
| -<br>-<br>-                              |                                                 |
|                                          |                                                 |
|                                          |                                                 |
| AILAND                                   | KHLONG YAI                                      |
| RESOURCES                                | DAM                                             |
| T DULLOF T                               | PLAN, PROFILE AND<br>TYPICAL CROSS SECTION(2/2) |
|                                          |                                                 |
| RATION AGENCY                            | 0.W.G. NO. 1-2                                  |