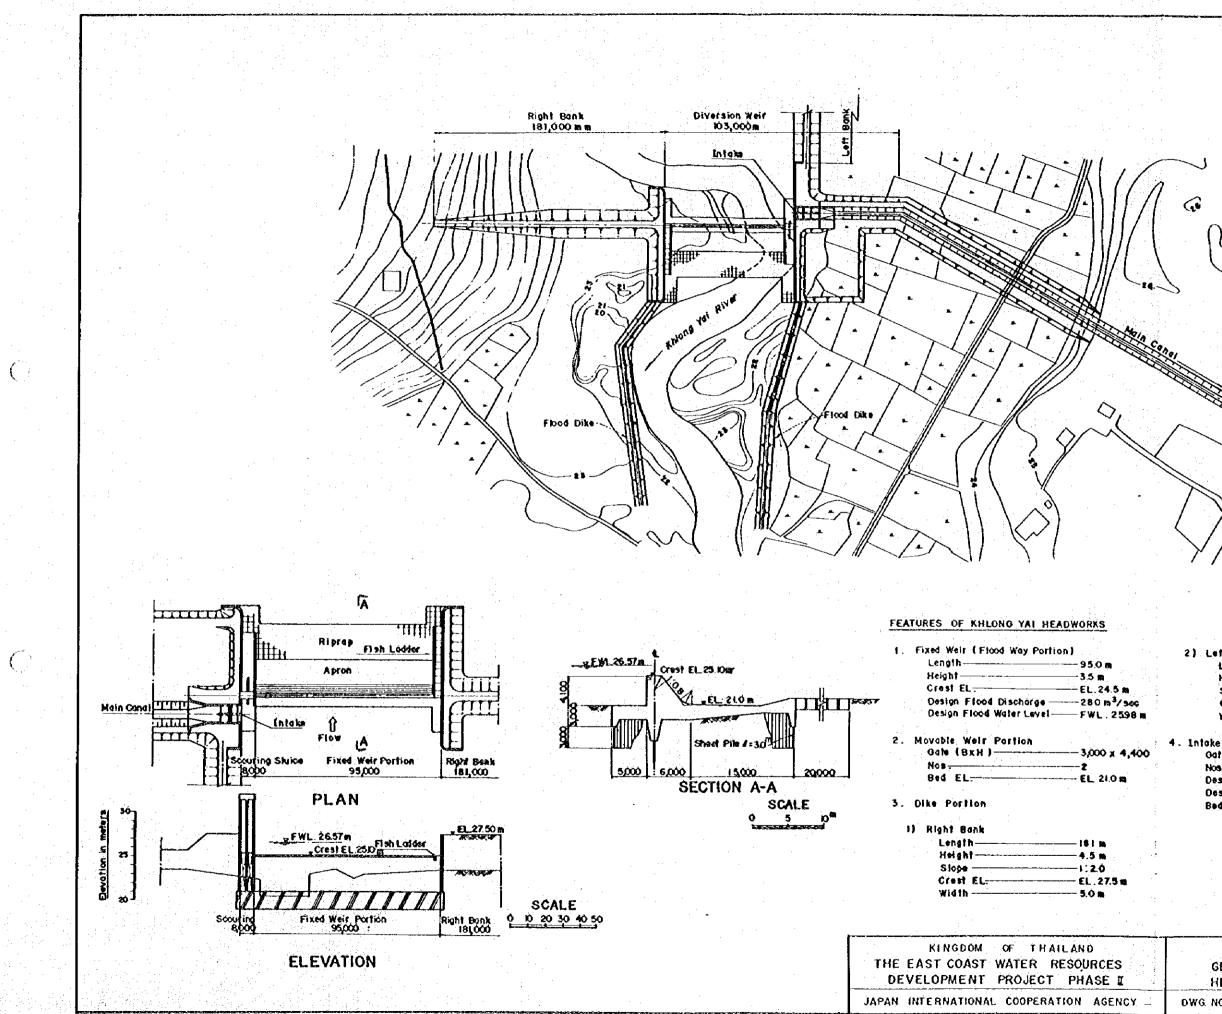

.

()

[국학교]] 회장 중요가 같은 것 같은 것 같아요. 것 같아요. 것 같아요.

SCALE 100<sup>m</sup> 50 2) Left Bank Length-700.0 m Height--4.5 m Slope--12.0 Crest EL+ - EL: 27.5 m Width-50m Oate (BxH) 4,000 x 3,000 Nos-Design Intake Water Level — I WL 23.00 m Bed EL---- EL. 23.00 m KHLONG YAI GENERAL FEATURE OF KHLONG YAI HEADWORKS DWG NO 3-4