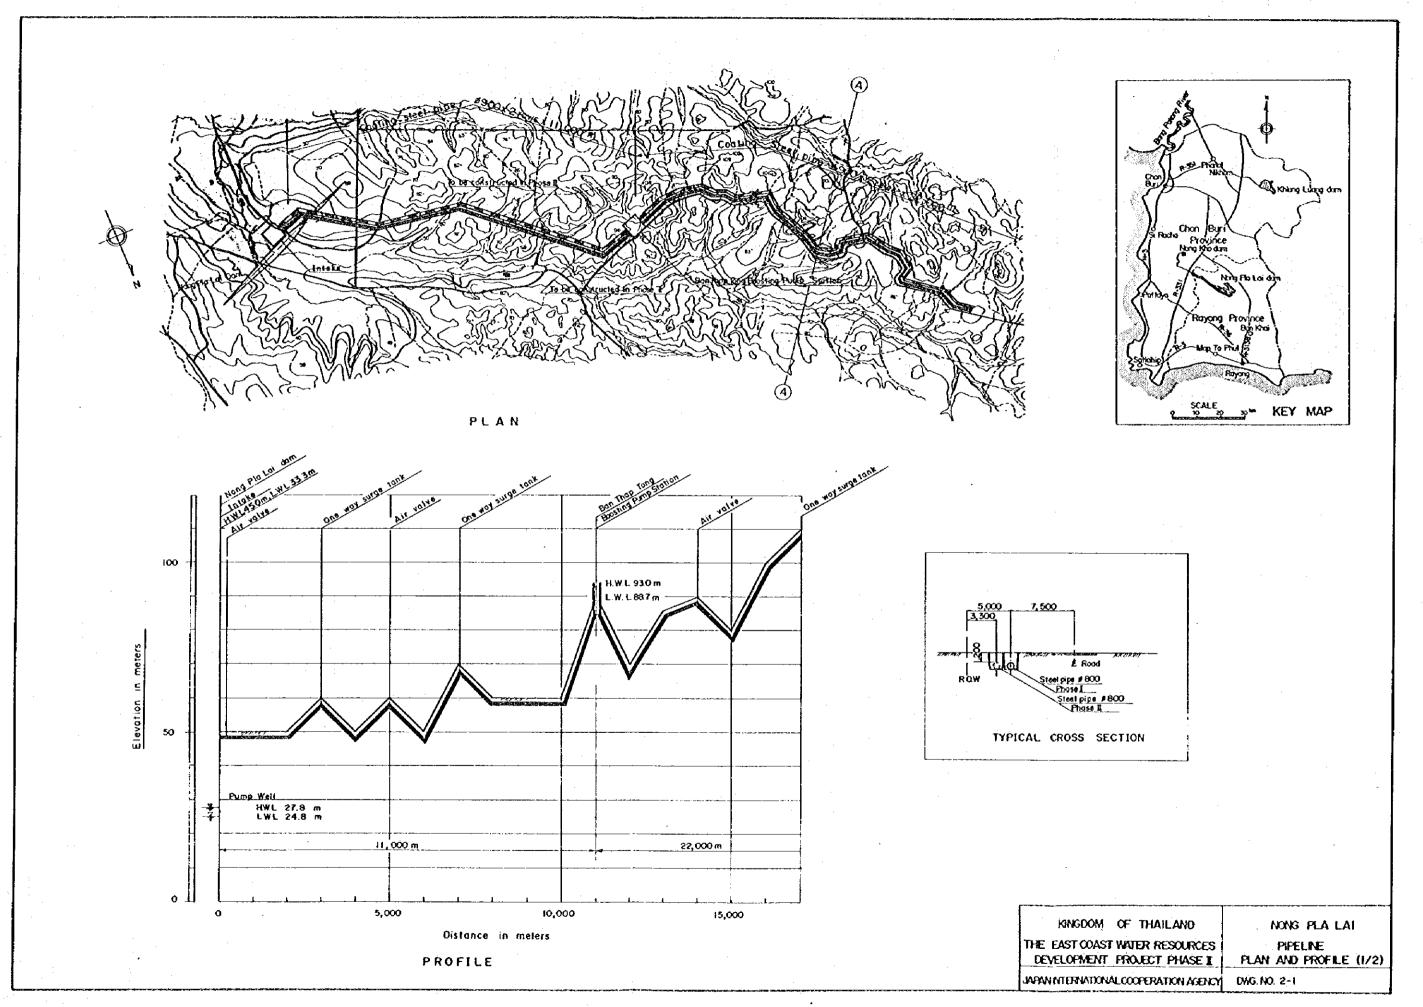

.

()

[국학교]] 회장 중요가 같은 것 같은 것 같아요. 것 같아요. 것 같아요.

SCALE 100<sup>m</sup> 50 2) Left Bank Length-700.0 m Height--4.5 m Slope--12.0 Crest EL+ - EL: 27.5 m Width-50m Oate (BxH) 4,000 x 3,000 Nos-Design Intake Water Level — I WL 23.00 m Bed EL---- EL. 23.00 m KHLONG YAI GENERAL FEATURE OF KHLONG YAI HEADWORKS DWG NO 3-4