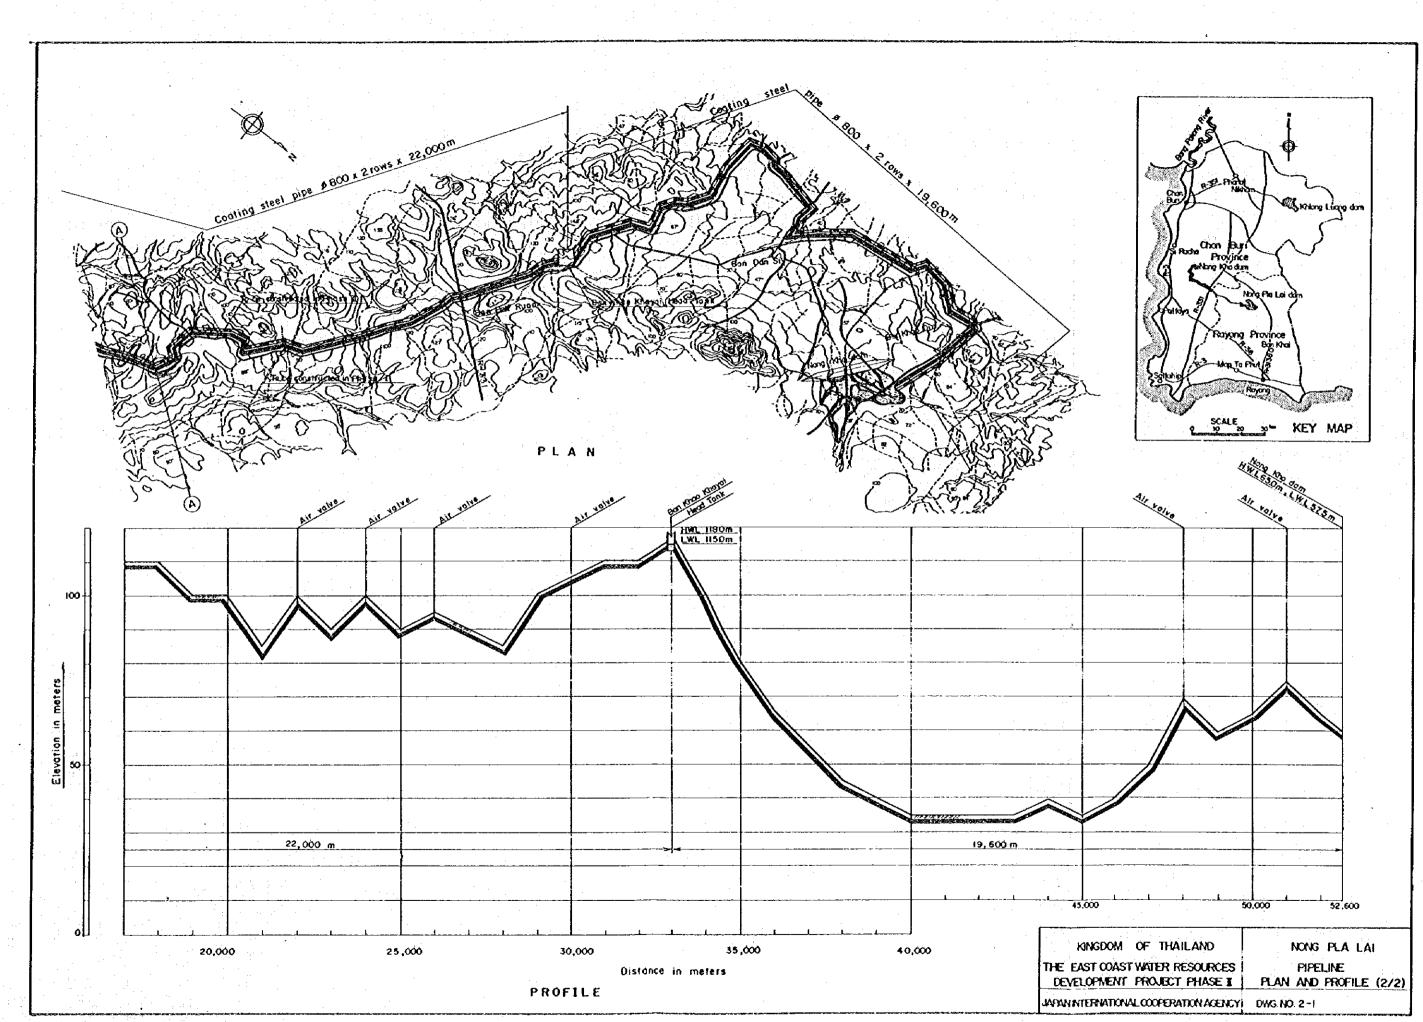

.

()

[국학교]] 회장 중요가 같은 것 같은 것 같아요. 것 같아요. 것 같아요.

SCALE 100<sup>m</sup> 50 2) Left Bank Length-700.0 m Height--4.5 m Slope--12.0 Crest EL+ - EL: 27.5 m Width-50m Oate (BxH) 4,000 x 3,000 Nos-Design Intake Water Level — I WL 23.00 m Bed EL---- EL. 23.00 m KHLONG YAI GENERAL FEATURE OF KHLONG YAI HEADWORKS DWG NO 3-4