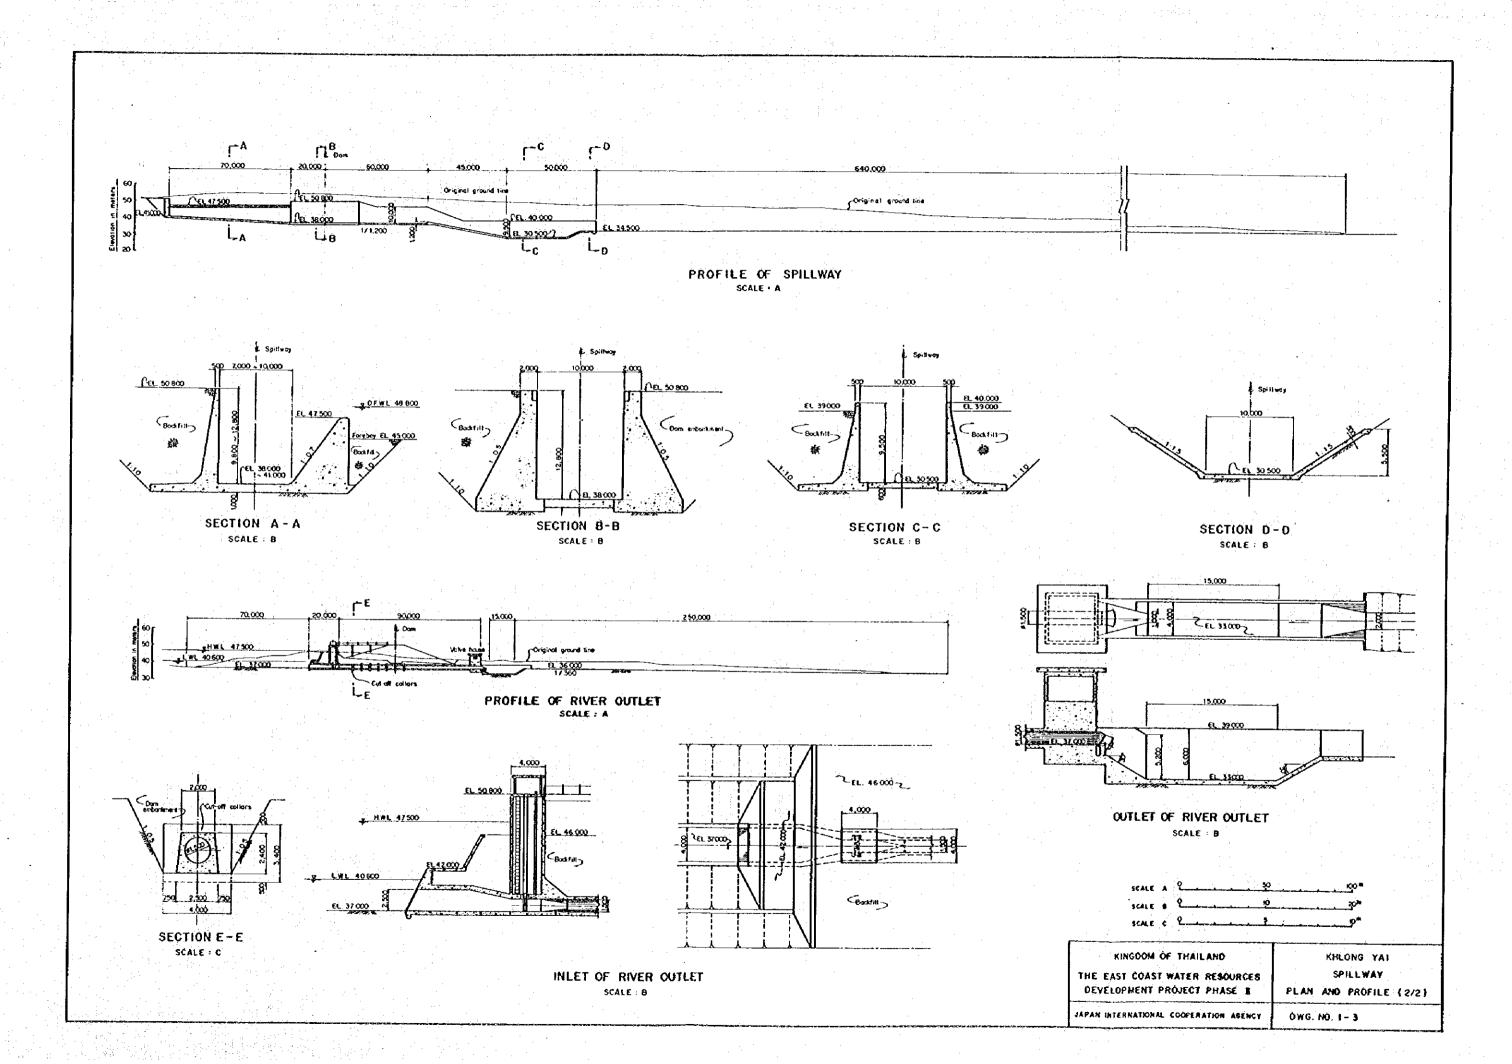

## DRAWINGS

<mark>na zakon kalendera andere andere</mark>

a da ser en la compañía de la compañ

| an a |                                                 |
|------------------------------------------|-------------------------------------------------|
| 4                                        |                                                 |
|                                          |                                                 |
|                                          |                                                 |
|                                          |                                                 |
|                                          |                                                 |
|                                          | Spillway                                        |
|                                          |                                                 |
|                                          |                                                 |
|                                          | Backfill                                        |
|                                          |                                                 |
|                                          |                                                 |
| · · ·                                    |                                                 |
|                                          |                                                 |
| · · · · · · · · ·                        |                                                 |
|                                          |                                                 |
| • · · · ·                                |                                                 |
|                                          |                                                 |
|                                          |                                                 |
|                                          |                                                 |
|                                          |                                                 |
|                                          |                                                 |
|                                          |                                                 |
|                                          |                                                 |
|                                          |                                                 |
| . : .                                    |                                                 |
|                                          |                                                 |
|                                          |                                                 |
|                                          |                                                 |
|                                          |                                                 |
|                                          |                                                 |
|                                          |                                                 |
|                                          |                                                 |
| -<br>-<br>-                              |                                                 |
|                                          |                                                 |
|                                          |                                                 |
| AILAND                                   | KHLONG YAI                                      |
| RESOURCES                                | DAM                                             |
| T DULLOF T                               | PLAN, PROFILE AND<br>TYPICAL CROSS SECTION(2/2) |
|                                          |                                                 |
| RATION AGENCY                            | 0.W.G. NO. 1-2                                  |