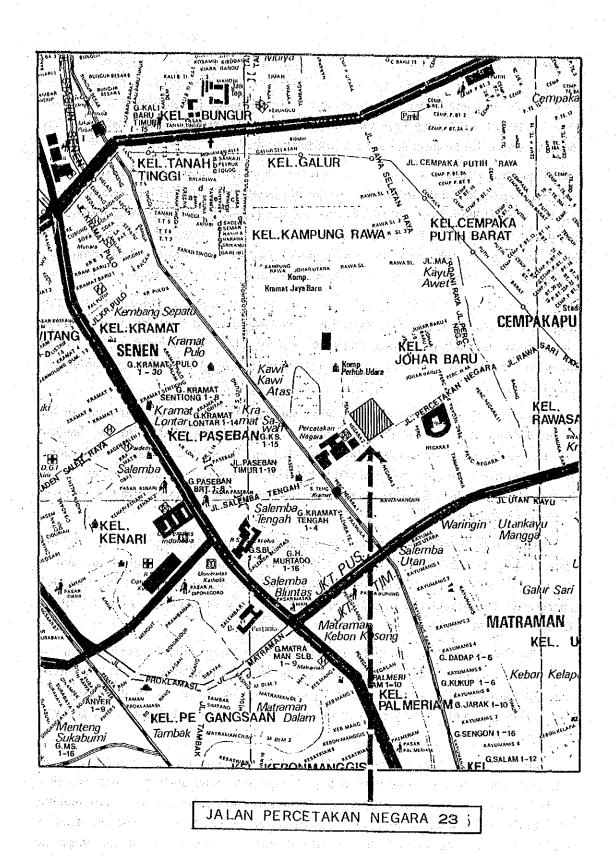

of Teratology and Reproduction Laboratory, Department of Pharmacology, National Institute of Hygienic Sciences from February 28th to March 29th, 1983.

The team had discussions with the officials concerned of the Government of the Republic of Indonesia and conducted a field survey. After the team returned to Japan, further studies were made and the present report has been prepared.

I hope that this report will serve for the development of the Project and contribute to the promotion of friendly relations between our two countries.

I wish to express my deep appreciation to the officials concerned of the Government of the Republic of Indonesia for their close cooperation extended to the team.

August 1983

Keisuke Arita

President

Japan International Cooperation Agency



LOCATION MAP 1



LOCATION MAP 2

The Government of the Republic of Indonesia regards the policy of "Stable provision of the essential drugs both in quality and quantity" as one of the most important medical policies for promoting the health of the people.

There are various problems in the actual drug conditions of Indonesia such as the complete separation of dispensary from medical practice without health insurance system for the people, the price problem of drugs and the quality problem relating to its reliability and effectivity. As for quality for drugs on the actual market, effectivity and reliability of drugs depend on the maker's standards, so that ingredient and safety are not confirmed nor controlled by the Government according to unified standards.

This must be corrected urgently for promoting