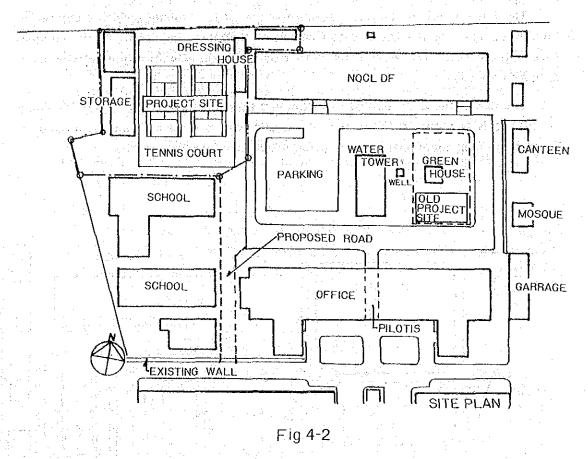

The survey team confirmed the details of the request and collected necessary information for examining appropriateness of the project. After analysis of data and close study in Japan, the team prepared a plan for construction a reinforced concrete building of 3 stories and approx. 4000 sq.m of total floor area consisting of experimental animal facilities, laboratories for each division of pharmacology, toxicology, microbiology and biopharmacy, as well as rooms for reference standards, sterility, staff training, and so on.