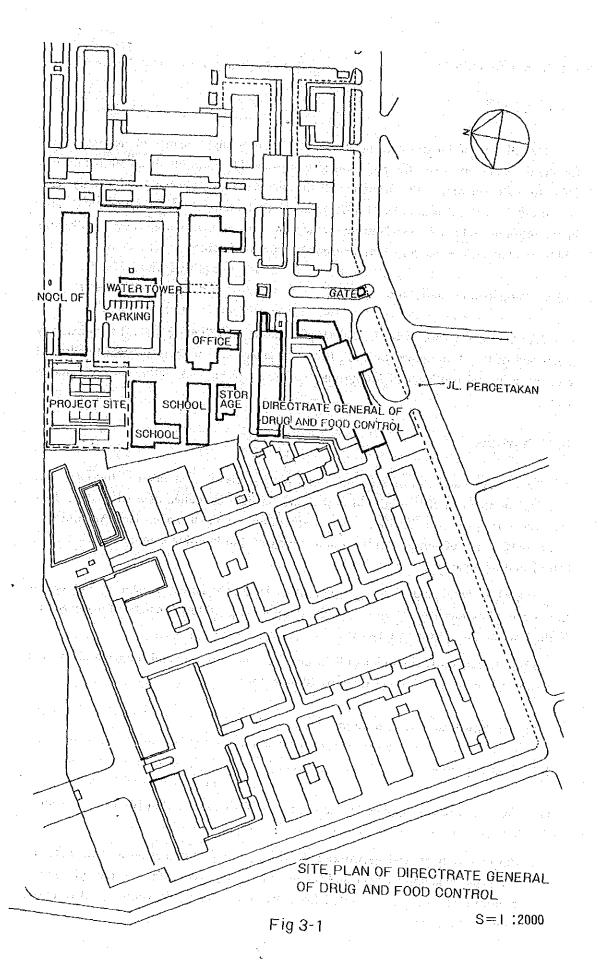

molition and removal of those facilities.

Access to the site is through the pilotis of the administration building of two stories located 70 m in front of the main gate of the complex facing on the Percetakan Street. After the pilotis, there is a courtyard composed of parking area and green belts where a water supply tower and a green house is located. The courtyard is surrounded by the training school, the existing laboratory of NQCL DF, the canteen and the mosque in addition to the administration building.

The pilotis, the only access for common use of both pedestrians and vehicles, is so narrow (width: 4.3m, height: 3.5m) that it is a matter to be taken into due consideration to use the pilotis for transportation of the materials and passage of the vehicles for construction purpose.



#### 3-2 Natural Conditions

#### 3-2-1 Climate

The climate of Jakarta is tropical oceanic. There is slight change of seasons except for the difference between the rainy and dry seasons. The monthly mean temperature is 26°C to 30°C showing little difference all through the year. However, as for daily temperature difference, it is considerably remarkable as the temperature is below 25°C early in the morning and nearly 33°C during the daytime. The annual rainfall is over 2,000 mm and it concentrates in the rainy season from October to March.

#### 3-2-2 Topographic conditions

Jakarta is a city formed on the alluvial plain along the Ciliwung River. Its topography is flat and of  $0 \sim 8$  m above sea level. From the geological survey result near the Project site, the principal top layer