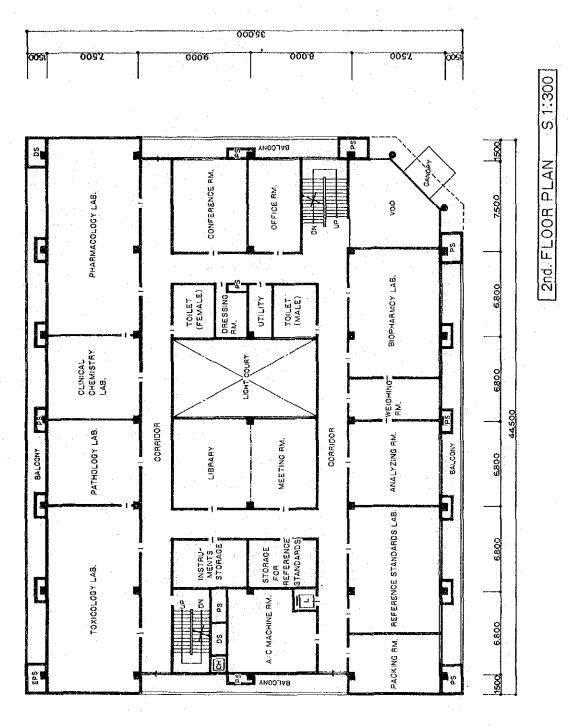

The survey team confirmed the details of the request and collected necessary information for examining appropriateness of the project. After analysis of data and close study in Japan, the team prepared a plan for construction a reinforced concrete building of 3 stories and approx. 4000 sq.m of total floor area consisting of experimental animal facilities, laboratories for each division of pharmacology, toxicology, microbiology and biopharmacy, as well as rooms for reference standards, sterility, staff training, and so on.