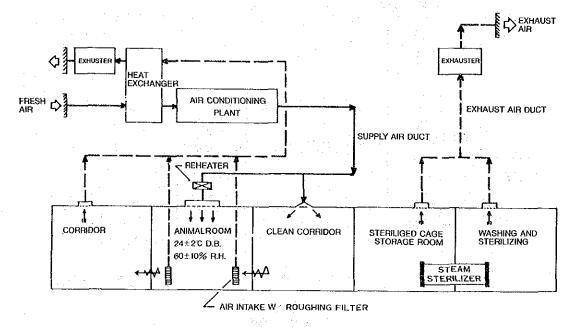

The survey team confirmed the details of the request and collected necessary information for examining appropriateness of the project. After analysis of data and close study in Japan, the team prepared a plan for construction a reinforced concrete building of 3 stories and approx. 4000 sq.m of total floor area consisting of experimental animal facilities, laboratories for each division of pharmacology, toxicology, microbiology and biopharmacy, as well as rooms for reference standards, sterility, staff training, and so on.