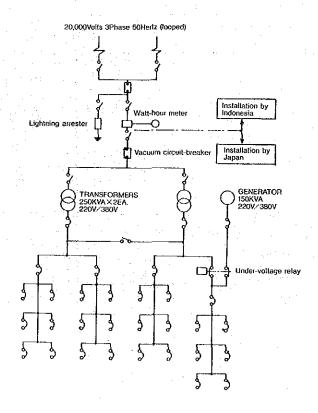

the gutter outside the premises.



Fig 4-2-5e

# 4) City gas services

Gas service shall be provided in the laboratories and the kitchenettes.

# 5) Indoor fire hydrants

Indoor fire hydrants shall be provided at a circle of 25m in diameter according to the code of Indonesia.

# 6) Fire extinguisher

2 sets of fire extinguisher shall be installed in the corridor of every floor.

### (3) Electrical installation

### 1) Power receiving

Three phase, three line 50Hz power supply of 20 Kv shall be provided and necessary wiring and connecting works to the switchboard shall be implemented by the Indonesian side.

### 2) Transforming

- a) Two transformers of 250 KVA shall be provided for parallel operation.
- b) Power load is estimated approximately as follows:

# ELECTRIC POWER FLOW DIAGRAM



Fig 4-2-5f

Lighting and power outlets
Air conditioning and ventilation
Water supply and drainage
ventilation
Testing apparatus
Others

Total

60 KVA
380 KVA
40 KVA
40 KVA
540 KVA

c) Important testing apparatus that may be affected by voltage fluctuation are to be provided with an automatic voltage adjuster, and this shall be excluded from the building work.

### 3) Emergency power generator

- a) A power generator shall be provided as a standby power source for the important power requirement.
- b) Loads to be serviced by the power generator are calculated as follows:

Animal laboratory air conditioner 115 KVA
Water pump 5 KVA
Fire pump 10 KVA
Special testing apparatus 10 KVA
Emergency equipment such as emergency lighting 10 KVA
Total 150 KVA

# 4) Power distribution system

Trunk line