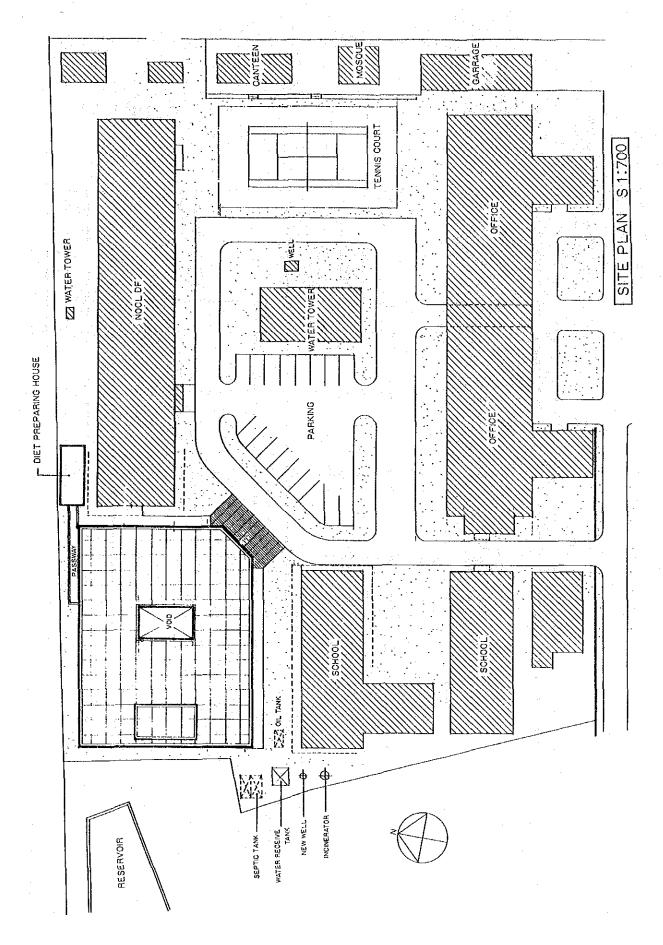

The survey team confirmed the details of the request and collected necessary information for examining appropriateness of the project. After analysis of data and close study in Japan, the team prepared a plan for construction a reinforced concrete building of 3 stories and approx. 4000 sq.m of total floor area consisting of experimental animal facilities, laboratories for each division of pharmacology, toxicology, microbiology and biopharmacy, as well as rooms for reference standards, sterility, staff training, and so on.