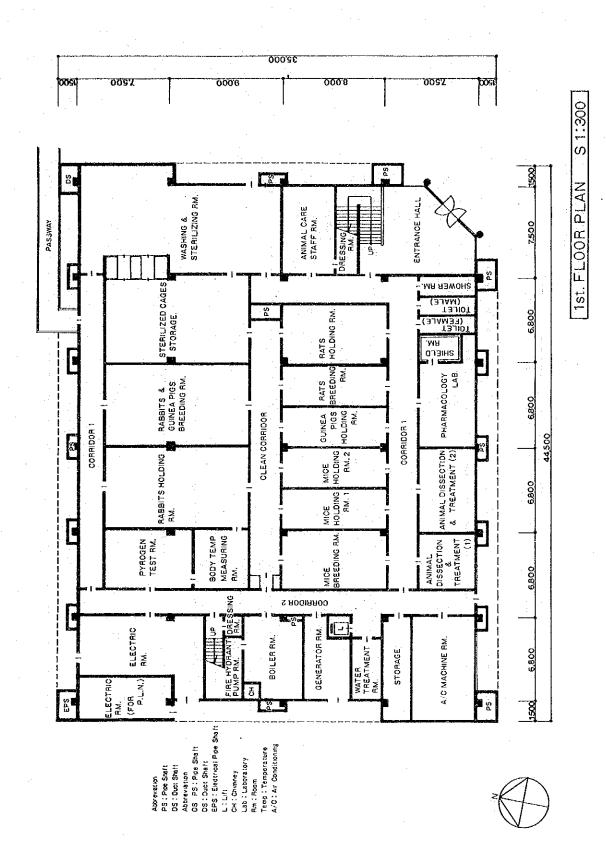

The survey team confirmed the details of the request and collected necessary information for examining appropriateness of the project. After analysis of data and close study in Japan, the team prepared a plan for construction a reinforced concrete building of 3 stories and approx. 4000 sq.m of total floor area consisting of experimental animal facilities, laboratories for each division of pharmacology, toxicology, microbiology and biopharmacy, as well as rooms for reference standards, sterility, staff training, and so on.