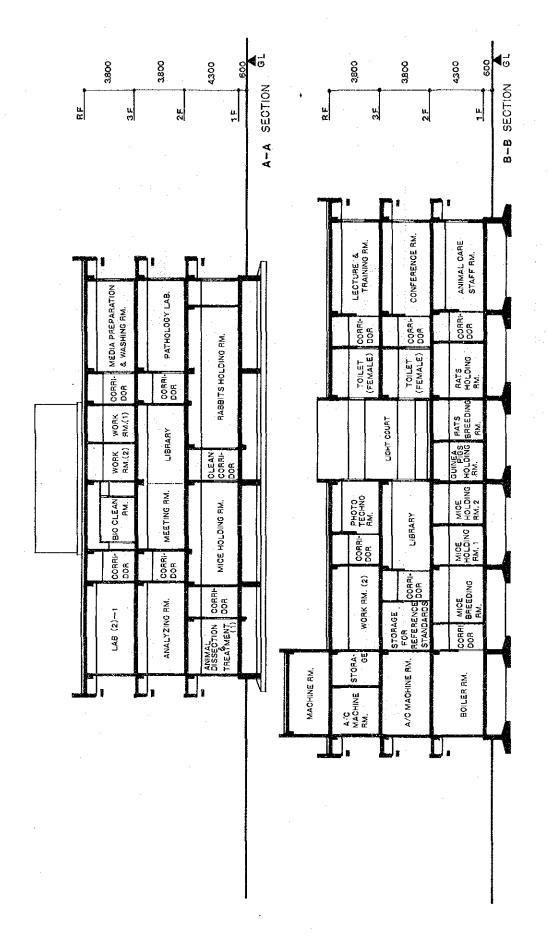

The survey team confirmed the details of the request and collected necessary information for examining appropriateness of the project. After analysis of data and close study in Japan, the team prepared a plan for construction a reinforced concrete building of 3 stories and approx. 4000 sq.m of total floor area consisting of experimental animal facilities, laboratories for each division of pharmacology, toxicology, microbiology and biopharmacy, as well as rooms for reference standards, sterility, staff training, and so on.