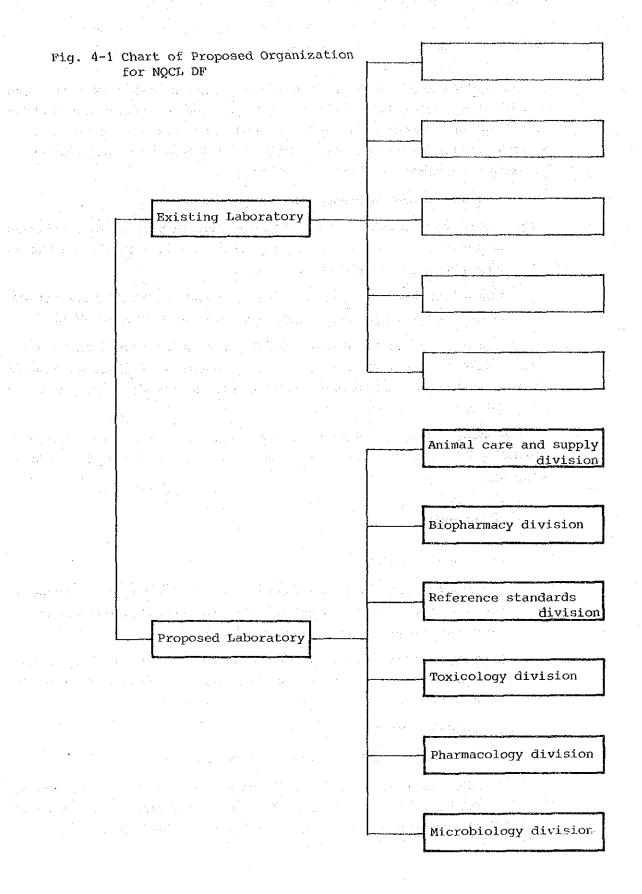

ry building consisting of necessary rooms and facilities for the following divisions and common use.

(1) Animal care and supply division:

Breeding rooms, Holding rooms, Washing room and others

(2) Biopharmacy division:

Biopharmacy laboratory and other rooms

(3) Reference standards division:

Reference standard laboratory and other rooms

(4) Toxicology division:

Toxicology laboratory and other rooms

(5) Pharmacology division:

Pharmacology laboratories and other rooms

(6) Microbiology division:

Microbiology laboratories and other rooms

(7) The following are the necessary rooms for common use:

Administration office, Library, Conference room, Training room, Building installation rooms and others.

The Fig. 4-1 shows a proposed organization for the NQCL DF and its new facilities.



#### 4-2 Planning and Design

#### 4-2-1 Design policy

The features to be specially mentioned for the proposed facilities are to breed and hold laboratory animals inside facilities and to carry out the construction works in parallel with daily activities of the other existing facilities because the site is located in the precinct of the Directorate General of Drug and Food Control, Ministry of Health. The facilities are designed considering the following.

- (1) Architectural planning to realize an easy care of animals.
- (2) Full air-conditioning for 24 hours to the animal care facilities and positive adoption of daylighting and natural ventilation system to the other parts of the building to reduce the operation and maintenance costs.
- (3) Design to have less effect of the constructi