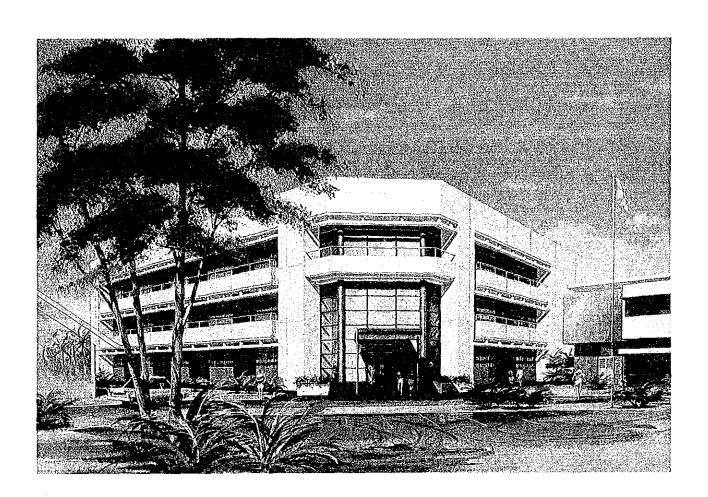

The survey team confirmed the details of the request and collected necessary information for examining appropriateness of the project. After analysis of data and close study in Japan, the team prepared a plan for construction a reinforced concrete building of 3 stories and approx. 4000 sq.m of total floor area consisting of experimental animal facilities, laboratories for each division of pharmacology, toxicology, microbiology and biopharmacy, as well as rooms for reference standards, sterility, staff training, and so on.