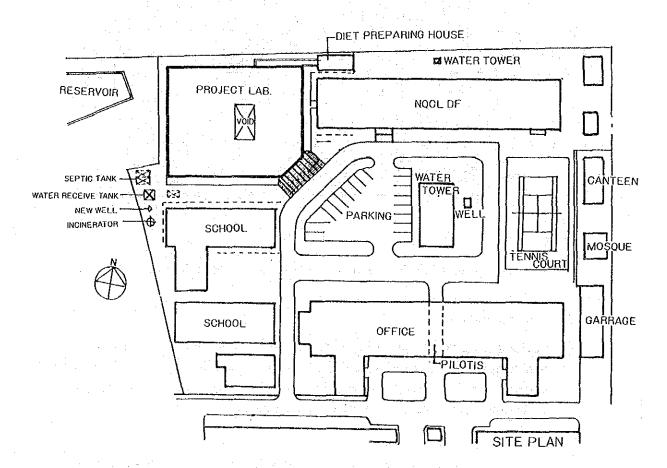

The survey team confirmed the details of the request and collected necessary information for examining appropriateness of the project. After analysis of data and close study in Japan, the team prepared a plan for construction a reinforced concrete building of 3 stories and approx. 4000 sq.m of total floor area consisting of experimental animal facilities, laboratories for each division of pharmacology, toxicology, microbiology and biopharmacy, as well as rooms for reference standards, sterility, staff training, and so on.