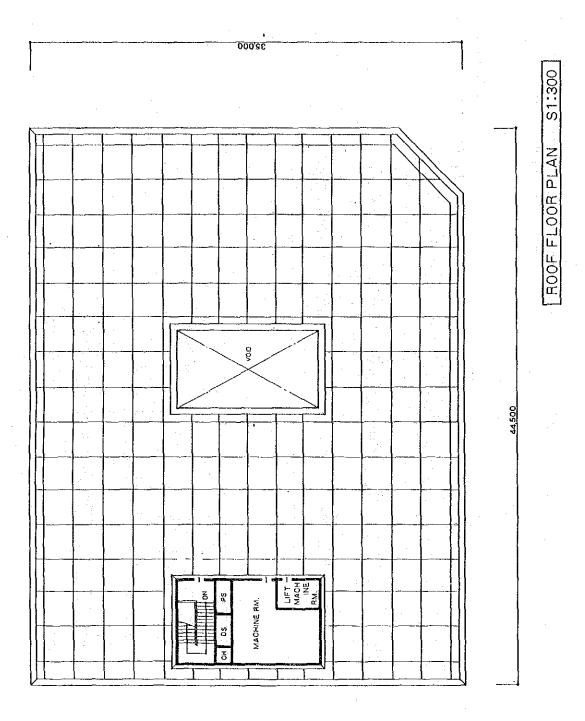

The survey team confirmed the details of the request and collected necessary information for examining appropriateness of the project. After analysis of data and close study in Japan, the team prepared a plan for construction a reinforced concrete building of 3 stories and approx. 4000 sq.m of total floor area consisting of experimental animal facilities, laboratories for each division of pharmacology, toxicology, microbiology and biopharmacy, as well as rooms for reference standards, sterility, staff training, and so on.