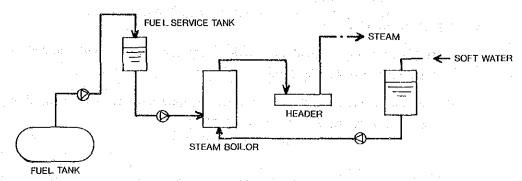

required to keep the freezing chamber temperature at 5°C.

5) The general cooling service

The package type air conditioner shall be installed and the room temperature shall be kept under 28°C.

- 6) Ventilation
  - a) The exhaust air from the animal laboratory

The exhaust air from the animal laboratory shall be discharged at the roof. The animal odor in the exhaust air will be diluted with other air and diffused after being discharged. Therefore, no deodorizer tower shall be provided.

b) The exhaust air from the draft-chamber

The exhaust air from the draft-chamber shall be discharged at the roof. The exhaust air will be diluted with other air and diffused after being discharged. Due to the system configuration, no scrubber tower shall be provided.

# REFRIGERATION PLANT



Fig 4-2-5a



Fig 4-2-5b

### **DUCTING FLOW DIAGRAM**



Fig 4-2-5c

c) The required ventilating equipment shall be provided in the following rooms.

Electrical room, Boiler room, Toilets, Shower rooms, Air conditioning machine room for the animals, Kitchenette, Dark room, Storage, and so on.

# (2) Plumbing and gas installations

### 1) Water supply

- a) City water and well water shall be supplied to the receiving tank.
- b) The receiving tank shall consist of a detritus tank and two reserve tanks to be prepared for supply cut-off and cleaning.
- c) Water supply to the building shall be made from the elevated water tank after filtration by a sand filter and sterilization by chlorine to prevent water contamination.

### 2) Hot water supply

- a) Hot water supply shall be provided for the cage washer