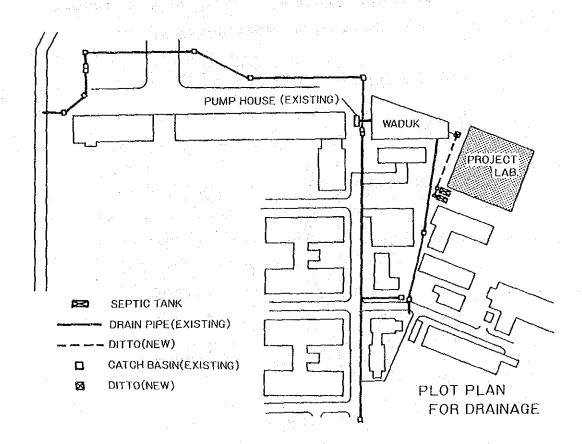

l be equipped in some laboratories for washing and testing apparatus.

### WATER SUPPLY AND DRAINAGE SYSTEM FLOW DIAGRAM



Fig 4-2-5d

# 3) Waste water drainage

- a) The drainage system shall be separated into the following five flows.
  - i) Domestic waste
  - ii) Sanitary sewer
  - iii) Animal sewer
  - iv) Laboratory sewer
  - v) Rainwater
- b) The sanitary sewer shall be treated in a septic tank.
- c) The animal sewer from the animal facilities shall be treated in another septic tank after removal of solid excrement and fur.
- d) The sewer from the laboratory shall be retained temporarily in the pit located outside and then discharged into the catch basin.
- e) All sewers shall be collected into one catch basin and then discharged through WADUK into the gutter outside the premises.



Fig 4-2-5e

# 4) City gas services

Gas service shall be provided in the laboratories and the kitchenettes.

# 5) Indoor fire hydrants

Indoor fire hydrants shall be provided at a circle of 25m in diameter according to the code of Indonesia.

# 6) Fire extinguisher

2 sets of fire extinguisher shall be installed in the corridor of every floor.

### (3) Electrical installation

### 1) Power receiving

Three phase, three line 50Hz power supply of 20 Kv shall be provided and necessary wiring and connecting works to the switchboard shall be implemented by the Indonesian side.

### 2) Transforming

- a) Two transformers of 250 KVA shall be provided for parallel operation.
- b) Power load is estimated approximately as follows:

# ELECTRIC POWER FLOW DIAGRAM



Fig 4-2-5f

Lighting and power ou