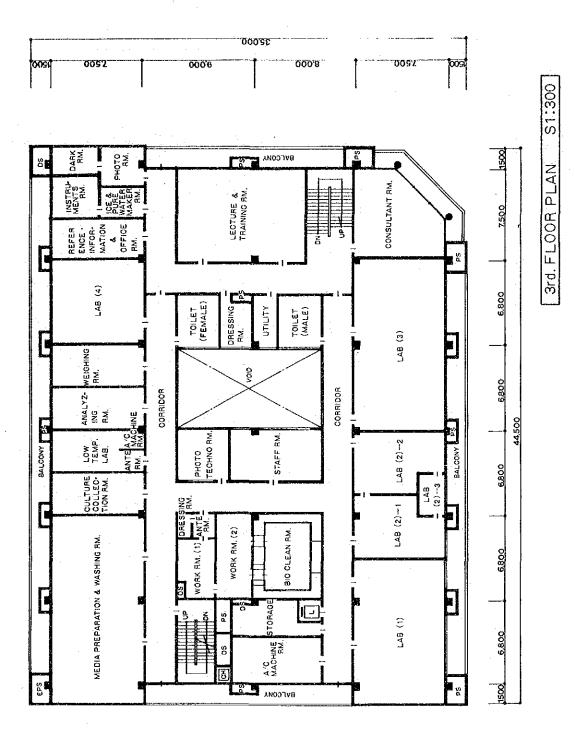

The survey team confirmed the details of the request and collected necessary information for examining appropriateness of the project. After analysis of data and close study in Japan, the team prepared a plan for construction a reinforced concrete building of 3 stories and approx. 4000 sq.m of total floor area consisting of experimental animal facilities, laboratories for each division of pharmacology, toxicology, microbiology and biopharmacy, as well as rooms for reference standards, sterility, staff training, and so on.

Although the proposed facilities are possessed of minimum function required for above-mentioned aims, completion of the building makes possible comprehensive quality tests and staff training. It is the first step and at the same time the key of establishment of quality control system. The project is therefore very important for promoting the health of the people which is to be executed immediately.