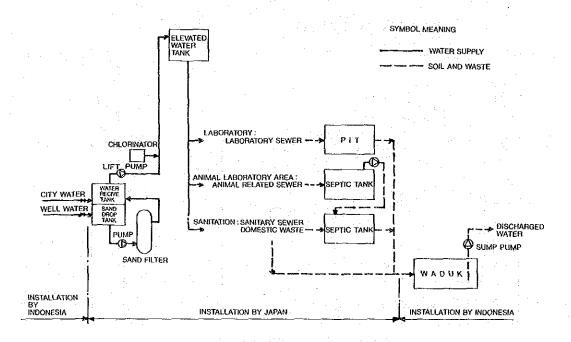

onditioning machine room for the animals, Kitchenette, Dark room, Storage, and so on.

# (2) Plumbing and gas installations

### 1) Water supply

- a) City water and well water shall be supplied to the receiving tank.
- b) The receiving tank shall consist of a detritus tank and two reserve tanks to be prepared for supply cut-off and cleaning.
- c) Water supply to the building shall be made from the elevated water tank after filtration by a sand filter and sterilization by chlorine to prevent water contamination.

### 2) Hot water supply

- a) Hot water supply shall be provided for the cage washer installed in the washing and sterilizing room.
- b) Hot water outlets shall be equipped in some laboratories for washing and testing apparatus.

### WATER SUPPLY AND DRAINAGE SYSTEM FLOW DIAGRAM



Fig 4-2-5d

# 3) Waste water drainage

- a) The drainage system shall be separated into the following five flows.
  - i) Domestic waste
  - ii) Sanitary sewer
  - iii) Animal sewer
  - iv) Laboratory sewer
  - v) Rainwater
- b) The sanitary sewer shall be treated in a septic tank.
- c) The animal sewer from the animal facilities shall be treated in another septic tank after removal of solid excrement and fur.
- d) The sewer from the laboratory shall be retained temporarily in the pit located outside and then discharged into the catch basin.
- e) All sewers shall be collected into one catch basin and then discharged through WADUK into the gutter outside the premises.



Fig 4-2-5e

# 4) City gas services

Gas service shall be provided in the laboratories and the kitchenettes.

# 5) Indoor