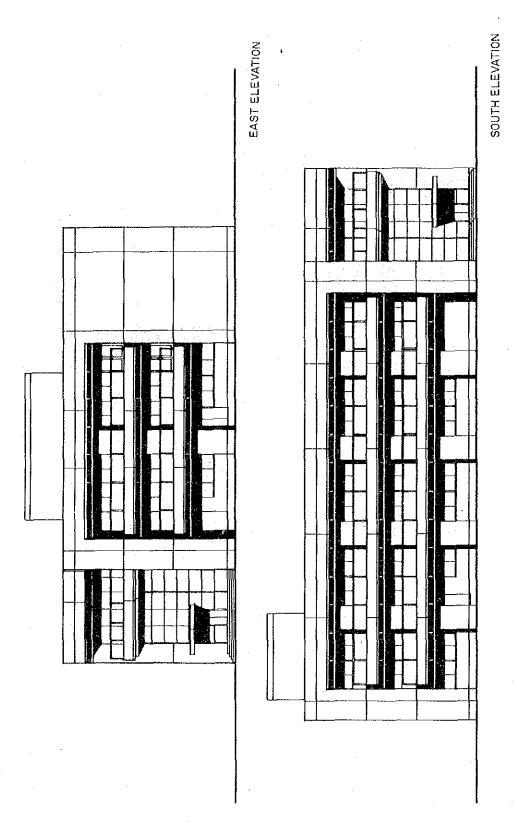

The survey team confirmed the details of the request and collected necessary information for examining appropriateness of the project. After analysis of data and close study in Japan, the team prepared a plan for construction a reinforced concrete building of 3 stories and approx. 4000 sq.m of total floor area consisting of experimental animal facilities, laboratories for each division of pharmacology, toxicology, microbiology and biopharmacy, as well as rooms for reference standards, sterility, staff training, and so on.