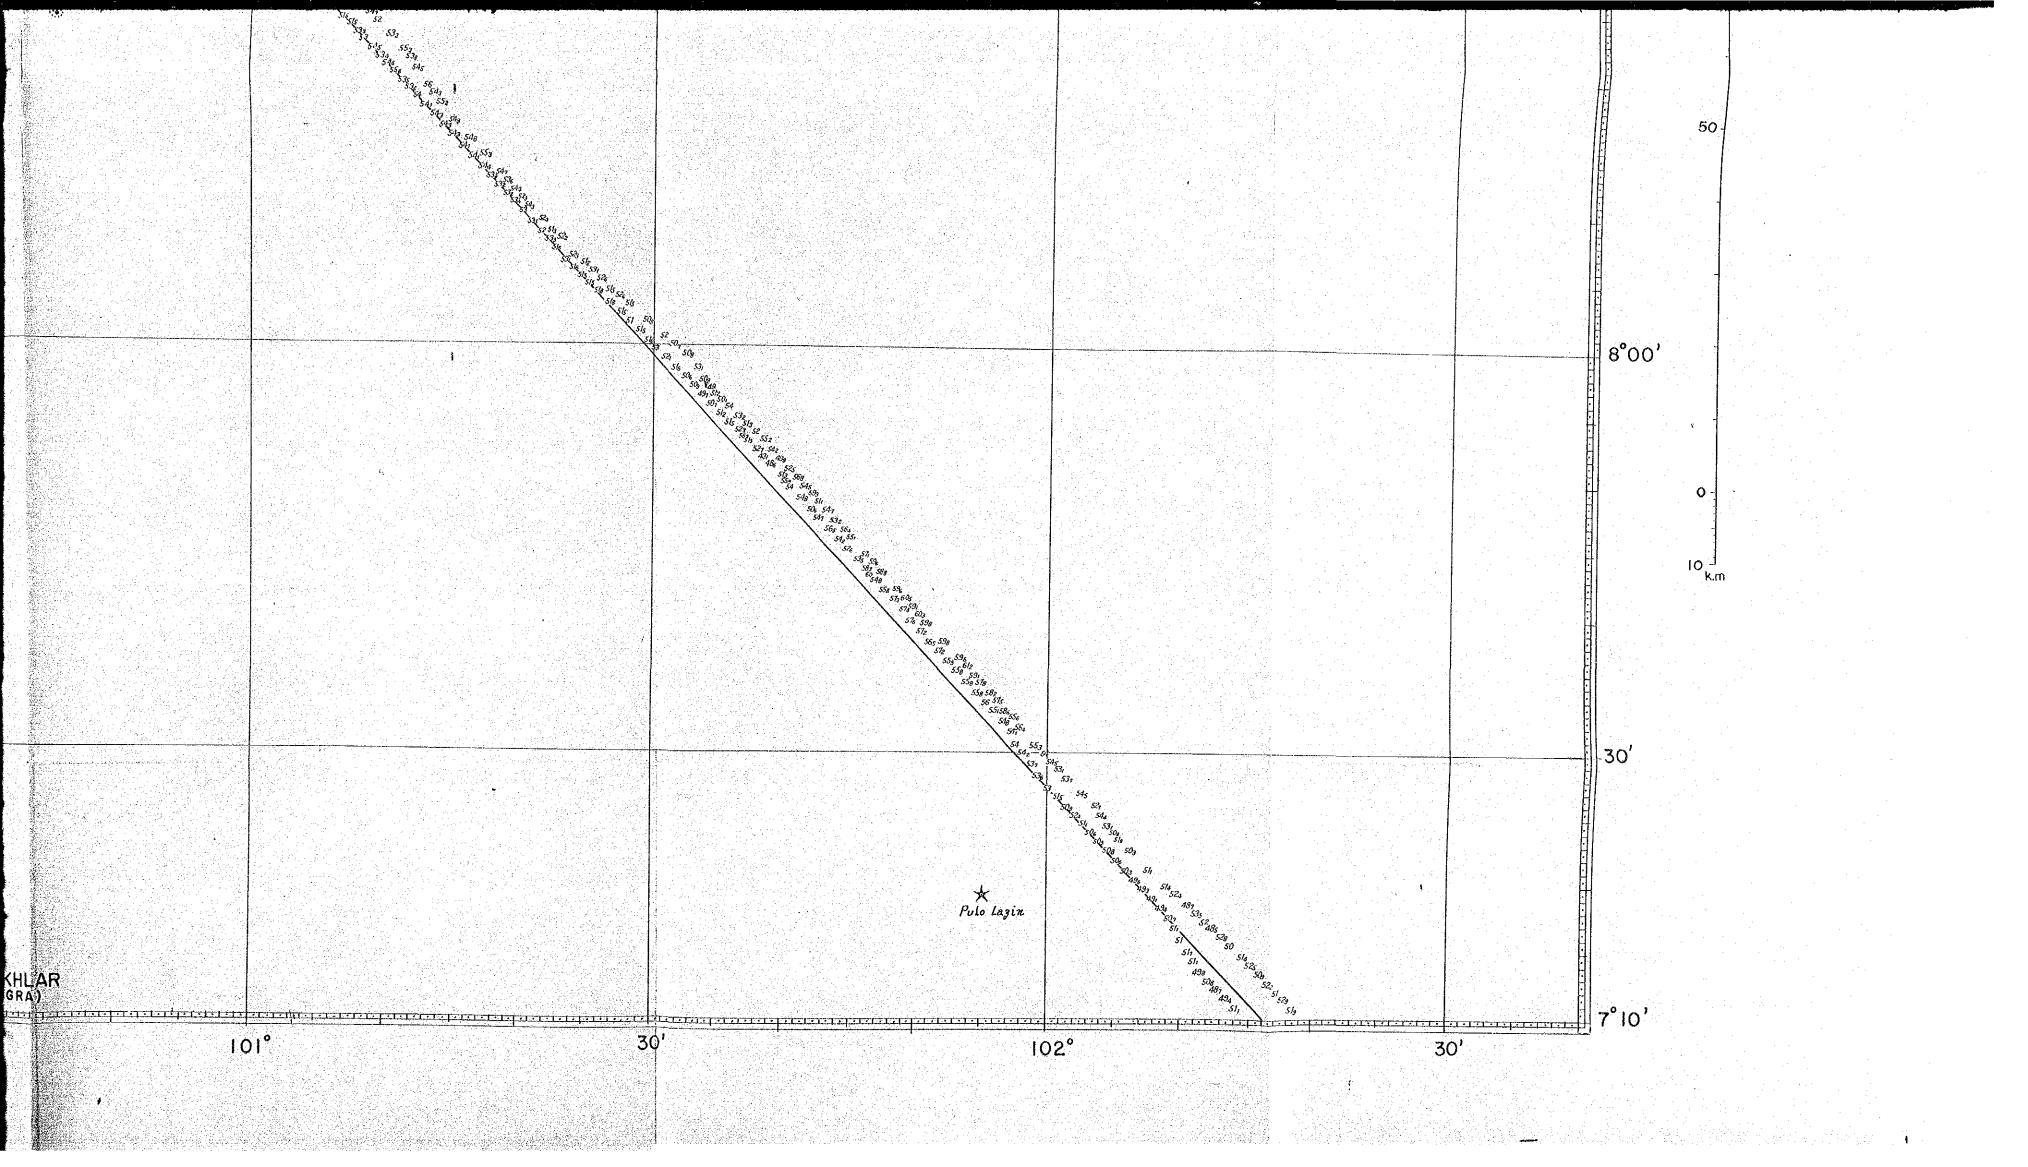

30

k.m













Fig. 3. 5. 1 (D) SOUNDING CHART 1. 500,000 (at Lat 7'00N). (at Lat 7'00N).



|                                                                                                                                        |                                                                                                                                                                                                                                     | 1     |
|----------------------------------------------------------------------------------------------------------------------------------------|-----------------------------------------------------------------------------------------------------------------------------------------------------------------------------------------------------