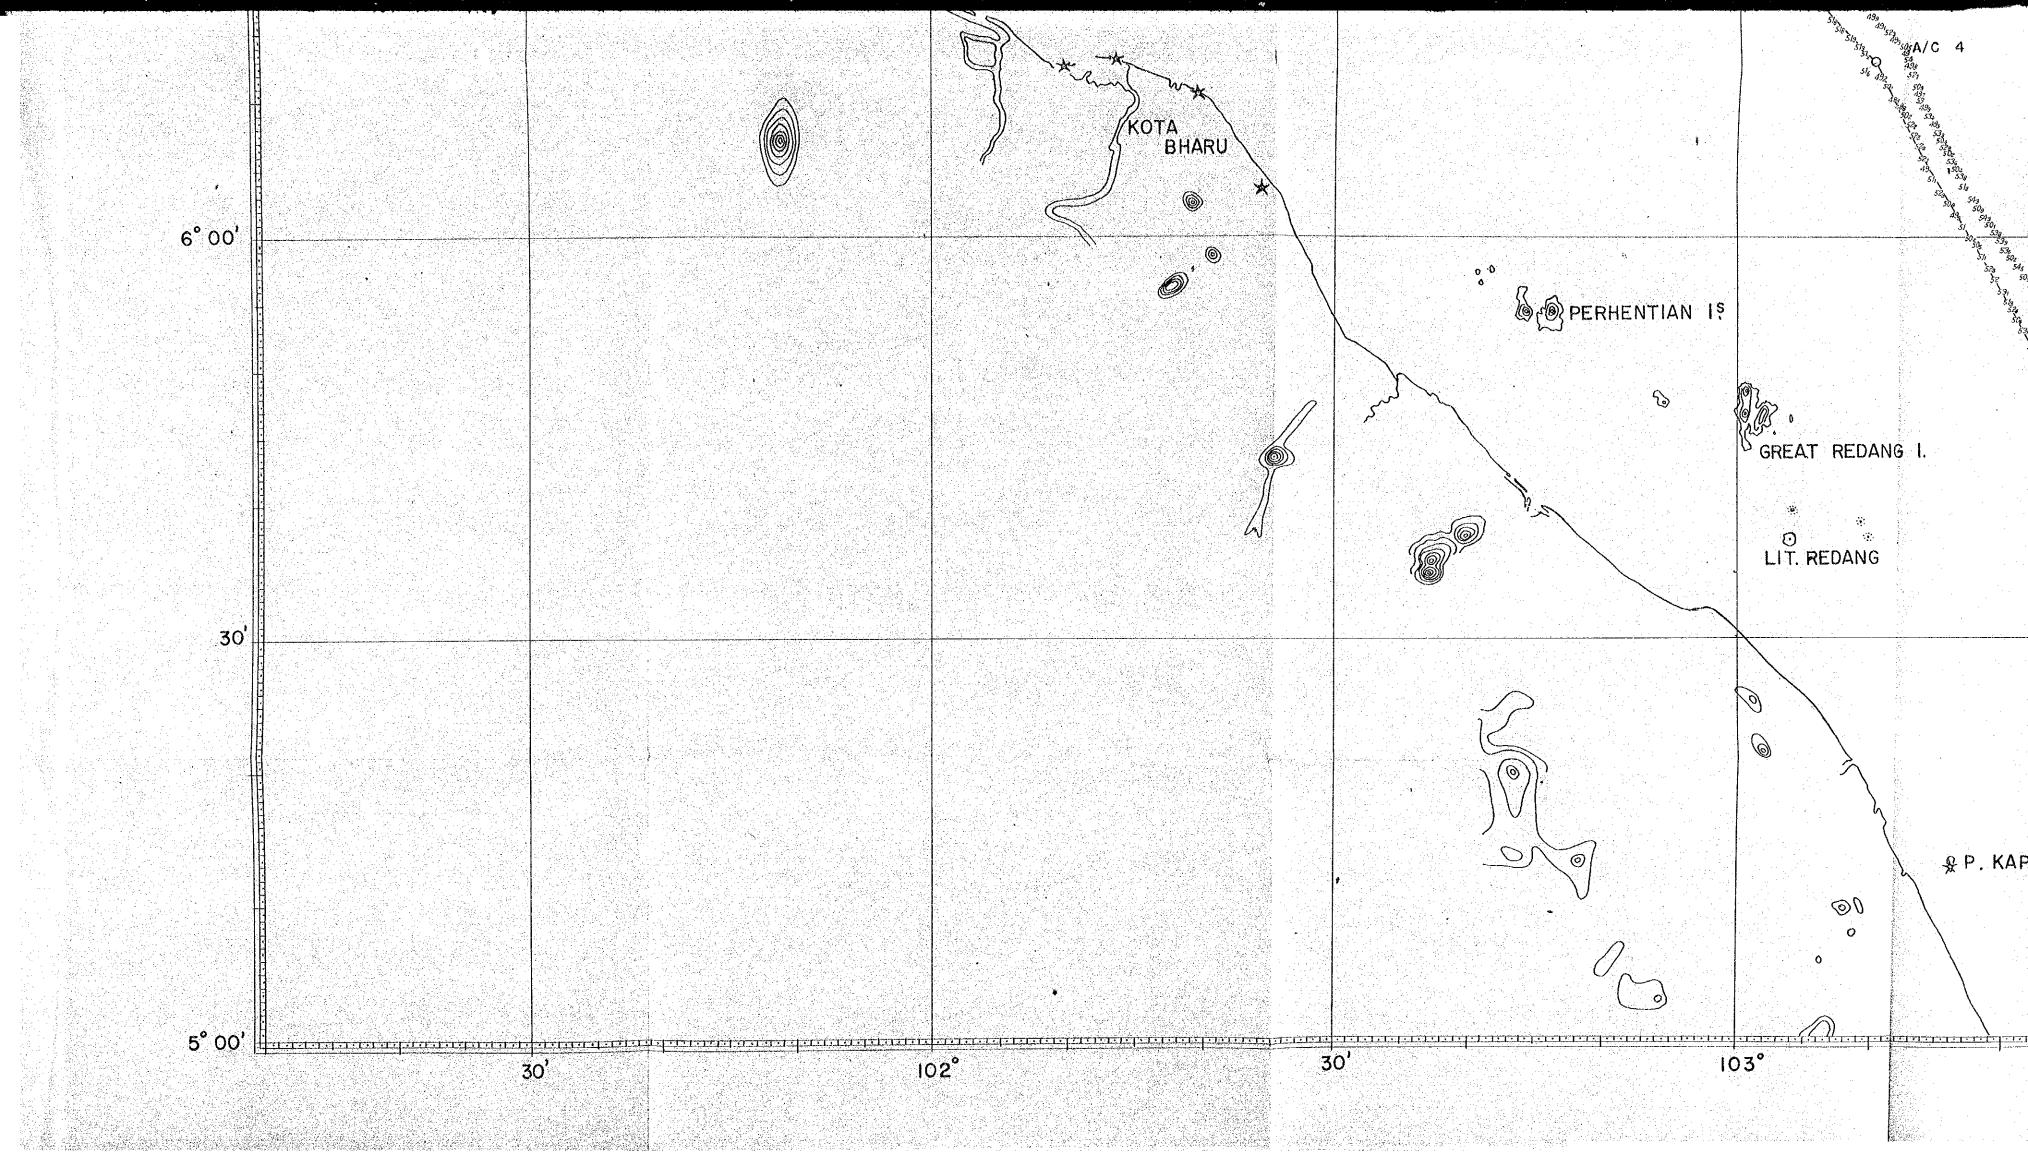

30

k.m













Fig. 3. 5. 1 (D) SOUNDING CHART 1. 500,000 (at Lat 7'00N). (at Lat 7'00N).



|                                                                                                                                        |                                                                                                                                                                                                                                     | 1     |
|----------------------------------------------------------------------------------------------------------------------------------------|-----------------------------------------------------------------------------------------------------------------------------------------------------------------------------------------------------------