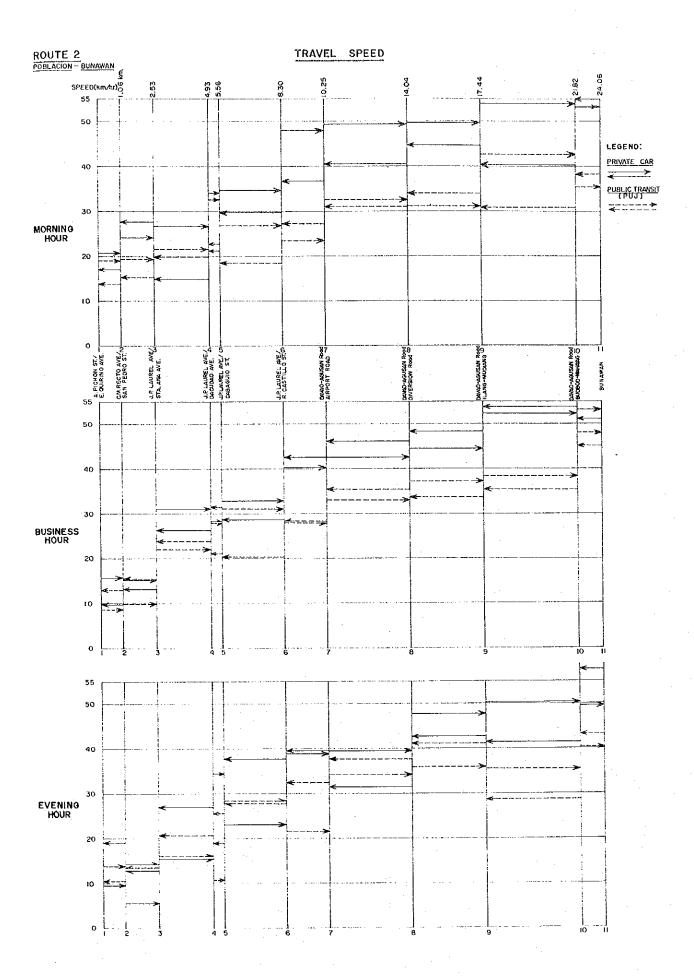

Toril            | 1.07        | .95  | 1.18 |
|       | 5021        | Daliao           | .89         | 1.30 | 1.30 |
|       | 5022        | Fagel Lizada     | . 79        | 2.06 | 1.35 |
|       | -           | Lubogan          | _           | •50  | .58  |
|       | Sub∹total.  |                  | .86         | 1.02 | 1.03 |
|       | Grand Total |                  | <b>.</b> 98 | 1.02 | 1.02 |

1) J.P. Laurel Ave. / R. Castillo St. Intersection (6:00 a.m. - 9:00 p.m.)





3 J. P. Laurel/Santa Ana Ave. Intersection (6:00 a.m. - 9:00 p.m.)



4 J.P. Laurel / Magsaysay / Jacinto St. Intersection (6:00 a.m. - 9:00 p.m.)



(5) C. M. Recto / San Pedro St. Intersection (6:00 a.m. - 9:00 p.m.)



A. PICHON EXT. ST.



## SELECTED DATA-4.3 TRAVEL TIME SURVEY

# TRAVEL TIME SURVEY ROUTE











EVENING HOUR

### TRAVEL SPEED

SAN PEDRO ST./C.M.RECTO AVE. - C.M.RECTO AVE./SAN PEDRO ST.



10



## TRAVEL TIME

POBLACION - TORIL













ROUTE 3
MATINA CROSSING - R CASTILLO ST./JEROME







ROUTE 5

#### TRAVEL TIME

SAN PEDRO ST. /C.M.RECTO AVE. - CM. RECTO AVE./SAN PEDRO ST.



LEGEND:

Private Car

------ Public Transit (A



EVENING HOUR

CAUSE OF DELAY

| ļ                                          |                                | PRIVA              | <b>I</b>               |        |                                | PUBLI              | C                      |         |
|--------------------------------------------|--------------------------------|--------------------|------------------------|--------|--------------------------------|--------------------|--------