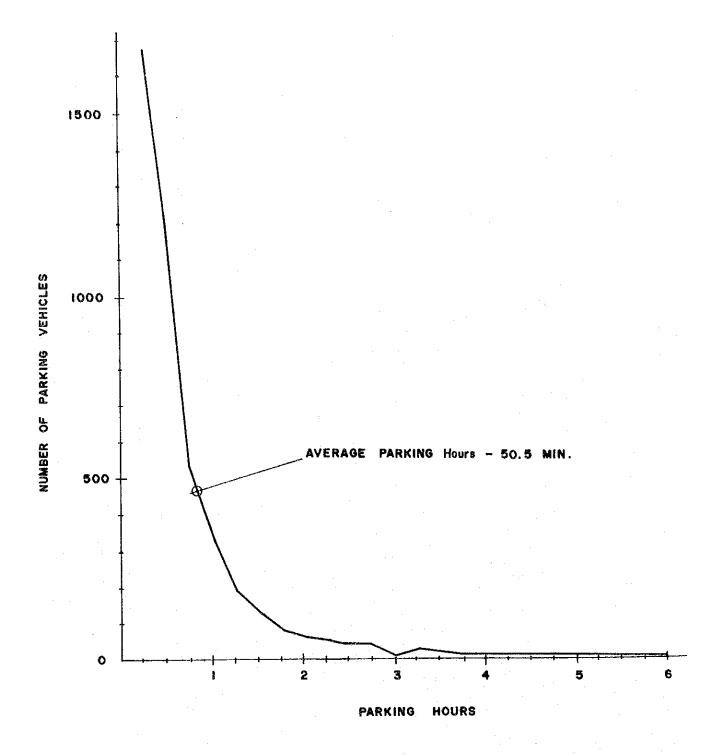

| 5'29" (7.1)            | 0'37"  | 32 (1.9)                       | 12 (2.0)           | 3'56" (1.9)            | 0.20"   |
| 14) PARADE                                 | 1                              | •                  | 1                      | ı      | ı                              | •                  |                        | ı       |
| TOIM                                       | 1,093                          | 123                | 77:37"                 | 0.38"  | 1,689                          | 610                | 211*33"                | 0.21"   |
|                                            |                                |                    |                        |        |                                | `                  | ď                      |         |





FIG. B NUMBER OF PARKING VEHICLES BY PARKING HOURS

Table A On-Street Parking A. PICHON STREET: RIGHT SIDE FROM E. QUIRINO

|                                 |      |          |       |          |       |            |          |          |          |           | ,        | Jnit: Veh | Unit: Vehicle X Hour |
|---------------------------------|------|----------|-------|----------|-------|------------|----------|----------|----------|-----------|----------|-----------|----------------------|
| TIME                            | 7:00 | 00:6     | 00:01 | 00:01    | 11:00 | 12:00      | 13:00    | 14:00    | 15:00    | 16:00     | 00:21    | (9:00     | TOTAL                |
| Quirino ave.<br>BLOCK I (260m)  | 4.3  | φ.<br>φ. | 80.   | ون<br>دن | 0     | 5,5<br>5,3 | 7.0      | ις<br>Φ  | و<b