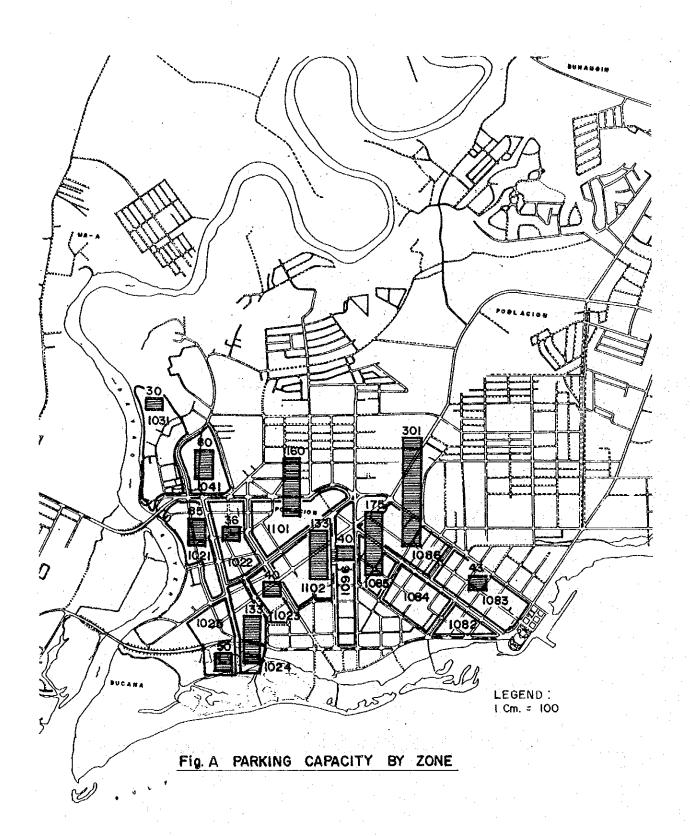

| 5'29" (7.1)            | 0'37"  | 32 (1.9)                       | 12 (2.0)           | 3'56" (1.9)            | 0.20"   |
| 14) PARADE                                 | 1                              | •                  | 1                      | ı      | ı                              | •                  |                        | ı       |
| TOIM                                       | 1,093                          | 123                | 77:37"                 | 0.38"  | 1,689                          | 610                | 211*33"                | 0.21"   |
|                                            |                                |                    |                        |        |                                | `                  | ď                      |         |





FIG. B NUMBER OF PARKING VEHICLES BY PARKING HOURS

Table A On-Street Parking A. PICHON STREET: RIGHT SIDE FROM E. QUIRINO

|                                 |      |          |       |          |       |            |          |          |          |           | ,        | Jnit: Veh | Unit: Vehicle X Hour |
|---------------------------------|------|----------|-------|----------|-------|------------|----------|----------|----------|-----------|----------|-----------|----------------------|
| TIME                            | 7:00 | 00:6     | 00:01 | 00:01    | 11:00 | 12:00      | 13:00    | 14:00    | 15:00    | 16:00     | 00:21    | (9:00     | TOTAL                |
| Quirino ave.<br>BLOCK I (260m)  | 4.3  | φ.<br>φ. | 80.   | ون<br>دن | 0     | 5,5<br>5,3 | 7.0      | ις<br>Φ  | و