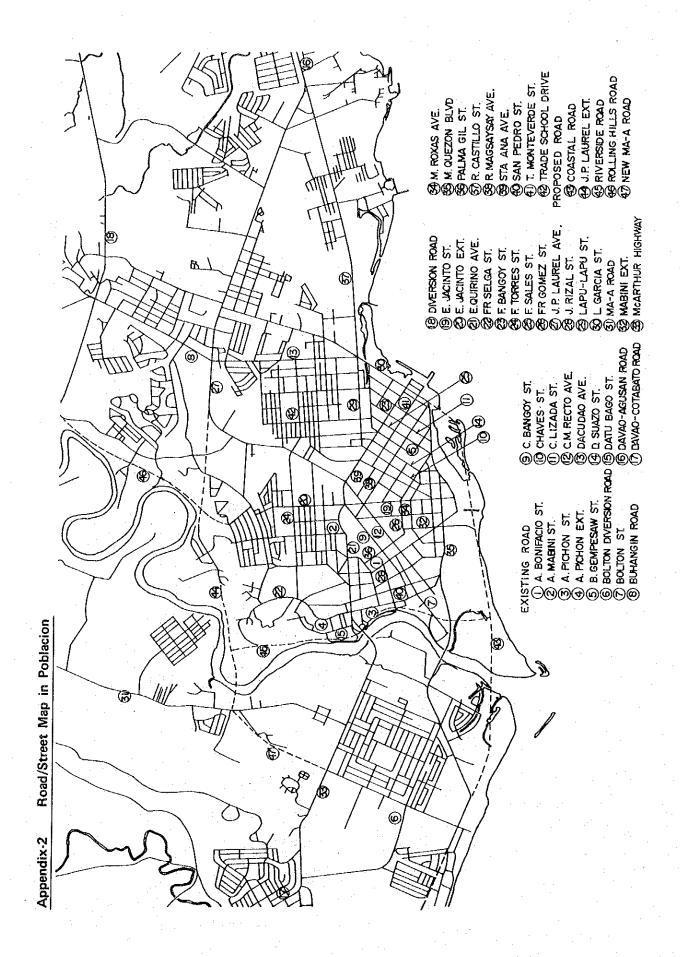

4. Selected Data

## SELECTED DATA - 4.1 ZONAL POPULATION IN 1979, 1990 AND 2000

## CONTENTS

Night Population 1. Table A. 2. Night Population of Workers Table B. 3. Table C. Night Population of Workers by Industry in 2000 Night Population of Workers by Industry in 4. Table D. 1990 Night Population of Workers by Industry in Table E. 5. Day Population of Workers 6. Table F. 7. Day Population of Workers by Industry in 2000 Table G. 8. Table H. Day Population of Workers by Industry in 1990 9. Day Population of Workers by Industry in 1979 Table I. 10. Table J. Night Population of Students 11. Table K. Day Population of Students 12. Table L. Day Population Table M. 13. Day/Night Population Ratio