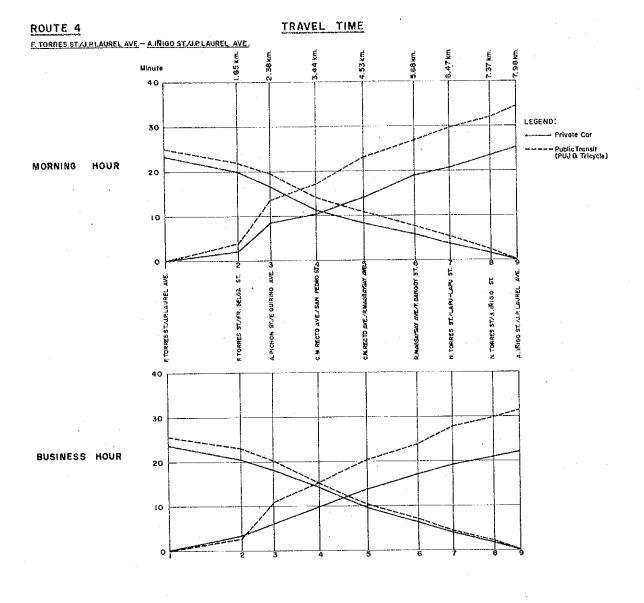

| Lubogan          | _           | •50  | .58  |
|       | Sub∹total.  |                  | .86         | 1.02 | 1.03 |
|       | Grand Total |                  | <b>.</b> 98 | 1.02 | 1.02 |

1) J.P. Laurel Ave. / R. Castillo St. Intersection (6:00 a.m. - 9:00 p.m.)





3 J. P. Laurel/Santa Ana Ave. Intersection (6:00 a.m. - 9:00 p.m.)



4 J.P. Laurel / Magsaysay / Jacinto St. Intersection (6:00 a.m. - 9:00 p.m.)



(5) C. M. Recto / San Pedro St. Intersection (6:00 a.m. - 9:00 p.m.)



A. PICHON EXT. ST.



## SELECTED DATA-4.3 TRAVEL TIME SURVEY

# TRAVEL TIME SURVEY ROUTE











EVENING HOUR

### TRAVEL SPEED

SAN PEDRO ST./C.M.RECTO AVE. - C.M.RECTO AVE./SAN PEDRO ST.



10



## TRAVEL TIME

POBLACION - TORIL













ROUTE 3
MATINA CROSSING - R CASTILLO ST./JEROME







ROUTE 5

#### TRAVEL TIME

SAN PEDRO ST. /C.M.RECTO AVE. - CM. RECTO AVE./SAN PEDRO ST.



LEGEND:

Private Car

------ Public Transit (A



EVENING HOUR

CAUSE OF DELAY

| ļ                                          |                                | PRIVA              | <b>I</b>               |        |                                | PUBLI              | C                      |         |
|--------------------------------------------|--------------------------------|--------------------|------------------------|--------|--------------------------------|--------------------|------------------------|---------|
| CAUSE OF DELAY                             | No. of Slow<br>Down & Stop No. | (1)<br>No. of Stop | Total (2)<br>Stop Time | (2)    | No. of Slow<br>Down & Stop No. | (1)<br>No