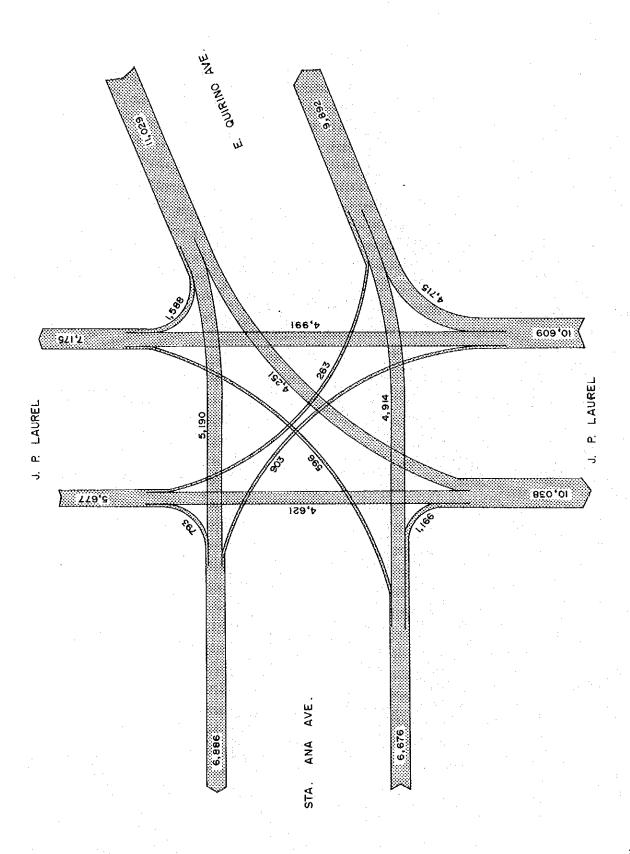

2  | .85  |
|       | 4042        | Baliok           | .99         | .80  | .67  |
|       | 4043        | Dumoy            | 1.11        | .91  | .86  |
|       | 5011        | Crossing Bayabas | .86         | . 86 | •91  |
|       | 5012        | Toril            | 1.07        | .95  | 1.18 |
|       | 5021        | Daliao           | .89         | 1.30 | 1.30 |
|       | 5022        | Fagel Lizada     | . 79        | 2.06 | 1.35 |
|       | -           | Lubogan          | _           | •50  | .58  |
|       | Sub∹total.  |                  | .86         | 1.02 | 1.03 |
|       | Grand Total |                  | <b>.</b> 98 | 1.02 | 1.02 |

1) J.P. Laurel Ave. / R. Castillo St. Intersection (6:00 a.m. - 9:00 p.m.)





3 J. P. Laurel/Santa Ana Ave. Intersection (6:00 a.m. - 9:00 p.m.)



4 J.P. Laurel / Magsaysay / Jacinto St. Intersection (6:00 a.m. - 9:00 p.m.)



(5) C. M. Recto / San Pedro St. Intersection (6:00 a.m. - 9:00 p.m.)



A. PICHON EXT. ST.



## SELECTED DATA-4.3 TRAVEL TIME SURVEY

# TRAVEL TIME SURVEY ROUTE











EVENING HOUR

### TRAVEL SPEED

SAN PEDRO ST./C.M.RECTO AVE. - C.M.RECTO AVE./SAN PEDRO ST.



10



## TRAVEL TIME

POBLACION - TORIL













ROUTE 3
MATINA CROSSING - R CASTILLO ST./JEROME







ROUTE 5

#### TRAVEL TIME

SAN PEDRO ST. /C.M.RECTO AVE. - CM. RECTO AVE./SAN PEDRO ST.



LEGEND:

Private Car

------ Public Transit (A



EVENING HOUR

CAUSE OF DELAY

| ļ                                          |                                | PRIVA              | <b>I</b>               |        |                                | PUB