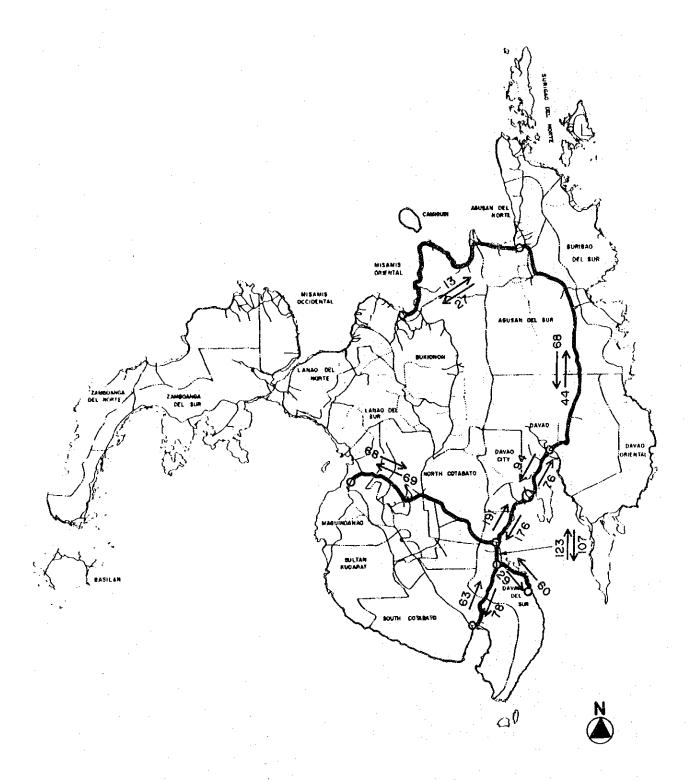

-------------|---------------------------------------------------|
| STO. TOMAS BUS<br>TRANSIT AND<br>PANABO BUS CO. | Agdao Public<br>Market, Davao City         | 7:00 AM - 7 00 PM<br>5:30 AM - 5:00 PM  | Tibal-og<br>Sto. Tomas    | 40 round<br>trips/day  | Cabaguio Ave. —<br>J.P. Laurel Ave. —<br>Sasa     |
| ACDAO TERMINAL                                  | R. Castillo St./<br>Cabaguio Ave.<br>Agdao | 7:00 AM - 7:00 PM<br>5:30 AM - 4:00 PM  | Butuan                    | 25-30 Rd.<br>trips/day | Cabaguio Ave<br>National Highway                  |
| MAHARLIKA BUS                                   | Cabaguio St.,<br>Agdao                     | 10:00 AM - 6:00 PM<br>6:00 AM - 4:00 PM | Tagum, Davao<br>del Norte | 5 round<br>trips/day   | Cabaguio Ave<br>J.P. Laurel -<br>National Highway |



FIG. A

NUMBER OF BUS TRAFFIC

(ORDINARY BUS)



FIG.B NUMBER OF BUS TRAFFIC BABY (MINI) BUS



FIG.C NUMBER OF BUS TRAFFIC (INCLUDING ORDINARY & BABY BUS)



Table A B-Zone O.D. Table (Resident and Non-resident) (1)

Table A B-Zone O.D. Table (Resident and Non-resident) (2)

|               |           | : .         |                | ( P ( ) )    | 1636030    | 1636010    | 1734020    | 1834030    | 1934040 | 035010                                                                                                           |
|---------------|-----------|-------------|----------------|--------------|------------|------------|------------|------------|---------|------------------------------------------------------------------------------------------------------------------|
| NAME