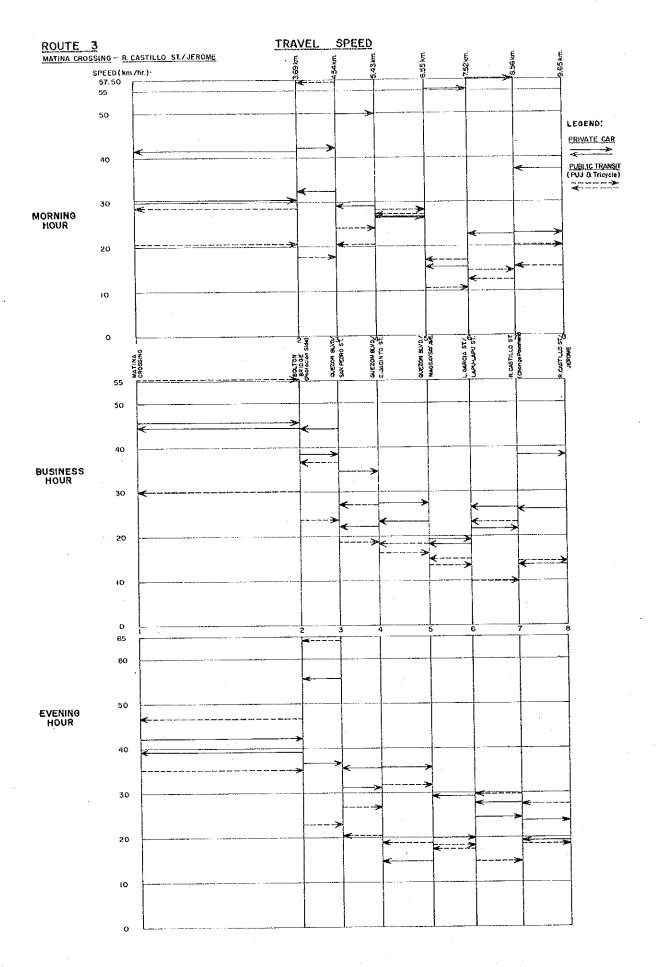

ril            | 1.07        | .95  | 1.18 |
|       | 5021        | Daliao           | .89         | 1.30 | 1.30 |
|       | 5022        | Fagel Lizada     | . 79        | 2.06 | 1.35 |
|       | -           | Lubogan          | _           | •50  | .58  |
|       | Sub∹total.  |                  | .86         | 1.02 | 1.03 |
|       | Grand Total |                  | <b>.</b> 98 | 1.02 | 1.02 |

1) J.P. Laurel Ave. / R. Castillo St. Intersection (6:00 a.m. - 9:00 p.m.)





3 J. P. Laurel/Santa Ana Ave. Intersection (6:00 a.m. - 9:00 p.m.)



4 J.P. Laurel / Magsaysay / Jacinto St. Intersection (6:00 a.m. - 9:00 p.m.)



(5) C. M. Recto / San Pedro St. Intersection (6:00 a.m. - 9:00 p.m.)



A. PICHON EXT. ST.



## SELECTED DATA-4.3 TRAVEL TIME SURVEY

# TRAVEL TIME SURVEY ROUTE











EVENING HOUR

### TRAVEL SPEED

SAN PEDRO ST./C.M.RECTO AVE. - C.M.RECTO AVE./SAN PEDRO ST.



10



## TRAVEL TIME

POBLACION - TORIL













ROUTE 3
MATINA CROSSING - R CASTILLO ST./JEROME







ROUTE 5

#### TRAVEL TIME

SAN PEDRO ST. /C.M.RECTO AVE. - CM. RECTO AVE./SAN PEDRO ST.



LEGEND:

Private Car

------ Public Transit (A



EVENING HOUR

CAUSE OF DELAY

| ļ                                          |                                | PRIVA              | <b>I</b>               |        |                                | PUBLI              | C                      |         |
|--------------------------------------------|--------------------------------|--------------------|------------------------|--------|--------------------------------|--------------------|----------