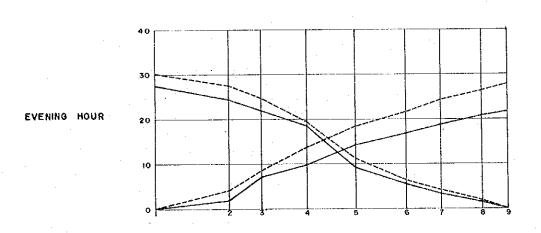

| Lubogan          | _           | •50  | .58  |
|       | Sub∹total.  |                  | .86         | 1.02 | 1.03 |
|       | Grand Total |                  | <b>.</b> 98 | 1.02 | 1.02 |

1) J.P. Laurel Ave. / R. Castillo St. Intersection (6:00 a.m. - 9:00 p.m.)





3 J. P. Laurel/Santa Ana Ave. Intersection (6:00 a.m. - 9:00 p.m.)



4 J.P. Laurel / Magsaysay / Jacinto St. Intersection (6:00 a.m. - 9:00 p.m.)



(5) C. M. Recto / San Pedro St. Intersection (6:00 a.m. - 9:00 p.m.)



A. PICHON EXT. ST.



## SELECTED DATA-4.3 TRAVEL TIME SURVEY

# TRAVEL TIME SURVEY ROUTE











EVENING HOUR

### TRAVEL SPEED

SAN PEDRO ST./C.M.RECTO AVE. - C.M.RECTO AVE./SAN PEDRO ST.



10



## TRAVEL TIME

POBLACION - TORIL













ROUTE 3
MATINA CROSSING - R CASTILLO ST./JEROME







ROUTE 5

#### TRAVEL TIME

SAN PEDRO ST. /C.M.RECTO AVE. - CM. RECTO AVE./SAN PEDRO ST.



LEGEND:

Private Car

------ Public Transit (A



EVENING HOUR

CAUSE OF DELAY

| ļ                                          |                                | PRIVA              | <b>I</b>               |        |                                | PUBLI              | C                      |         |
|--------------------------------------------|--------------------------------|--------------------|------------------------|--------|--------------------------------|--------------------|------------------------|---------|
| CAUSE OF DELAY                             | No. of Slow<br>Down & Stop No. | (1)<br>No. of Stop | Total (2)<br>Stop Time | (2)    | No. of Slow<br>Down & Stop No. | (1)<br>No.