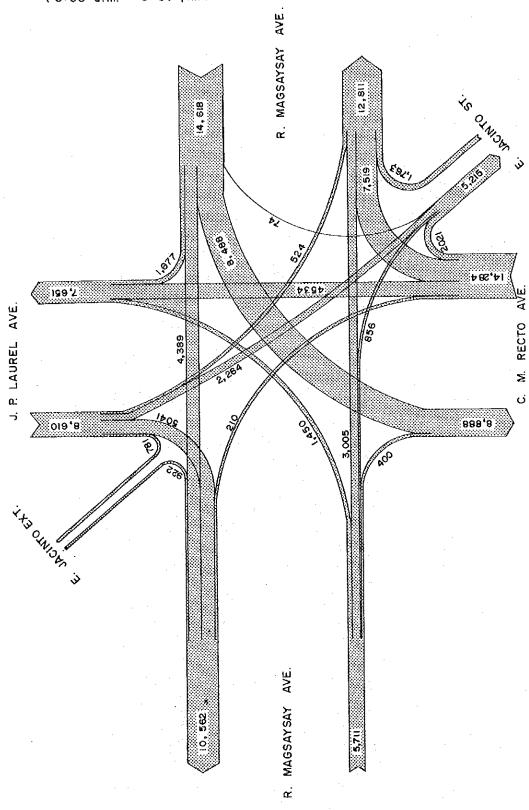

|
|       | 4043        | Dumoy            | 1.11        | .91  | .86  |
|       | 5011        | Crossing Bayabas | .86         | . 86 | •91  |
|       | 5012        | Toril            | 1.07        | .95  | 1.18 |
|       | 5021        | Daliao           | .89         | 1.30 | 1.30 |
|       | 5022        | Fagel Lizada     | . 79        | 2.06 | 1.35 |
|       | -           | Lubogan          | _           | •50  | .58  |
|       | Sub∹total.  |                  | .86         | 1.02 | 1.03 |
|       | Grand Total |                  | <b>.</b> 98 | 1.02 | 1.02 |

1) J.P. Laurel Ave. / R. Castillo St. Intersection (6:00 a.m. - 9:00 p.m.)





3 J. P. Laurel/Santa Ana Ave. Intersection (6:00 a.m. - 9:00 p.m.)



4 J.P. Laurel / Magsaysay / Jacinto St. Intersection (6:00 a.m. - 9:00 p.m.)



(5) C. M. Recto / San Pedro St. Intersection (6:00 a.m. - 9:00 p.m.)



A. PICHON EXT. ST.



## SELECTED DATA-4.3 TRAVEL TIME SURVEY

# TRAVEL TIME SURVEY ROUTE











EVENING HOUR

### TRAVEL SPEED

SAN PEDRO ST./C.M.RECTO AVE. - C.M.RECTO AVE./SAN PEDRO ST.



10



## TRAVEL TIME

POBLACION - TORIL













ROUTE 3
MATINA CROSSING - R CASTILLO ST./JEROME







ROUTE 5

#### TRAVEL TIME

SAN PEDRO ST. /C.M.RECTO AVE. - CM. RECTO AVE./SAN PEDRO ST.



LEGEND:

Private Car

------ Public Transit (A



EVENING HOUR

CAUSE OF DELAY

| ļ                                          |                                | PRIVA              | <b>I</b>               |        |                                | PUBLI              | C                      |         |
|--------------------------