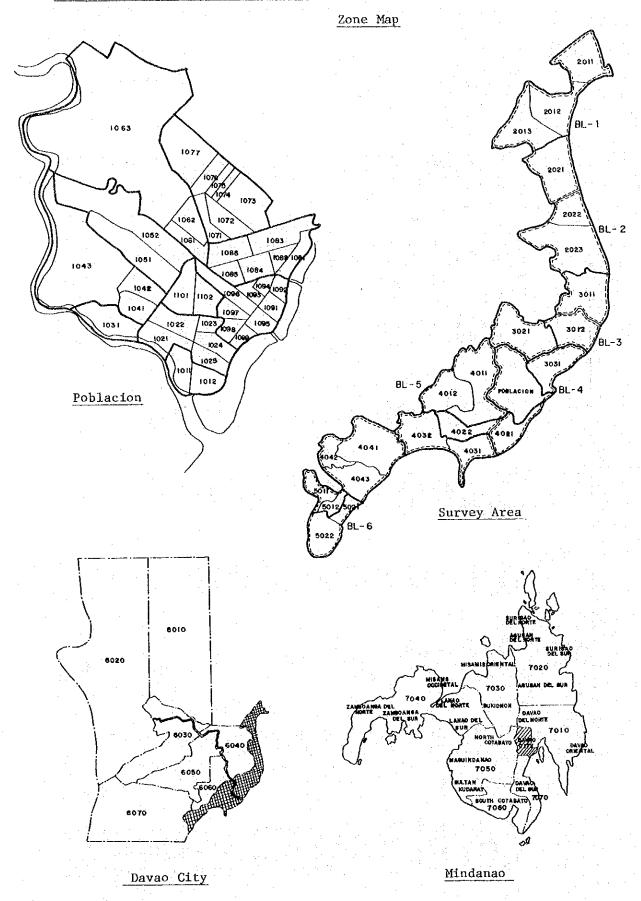

4. Selected Data

## SELECTED DATA - 4.1 ZONAL POPULATION IN 1979, 1990 AND 2000