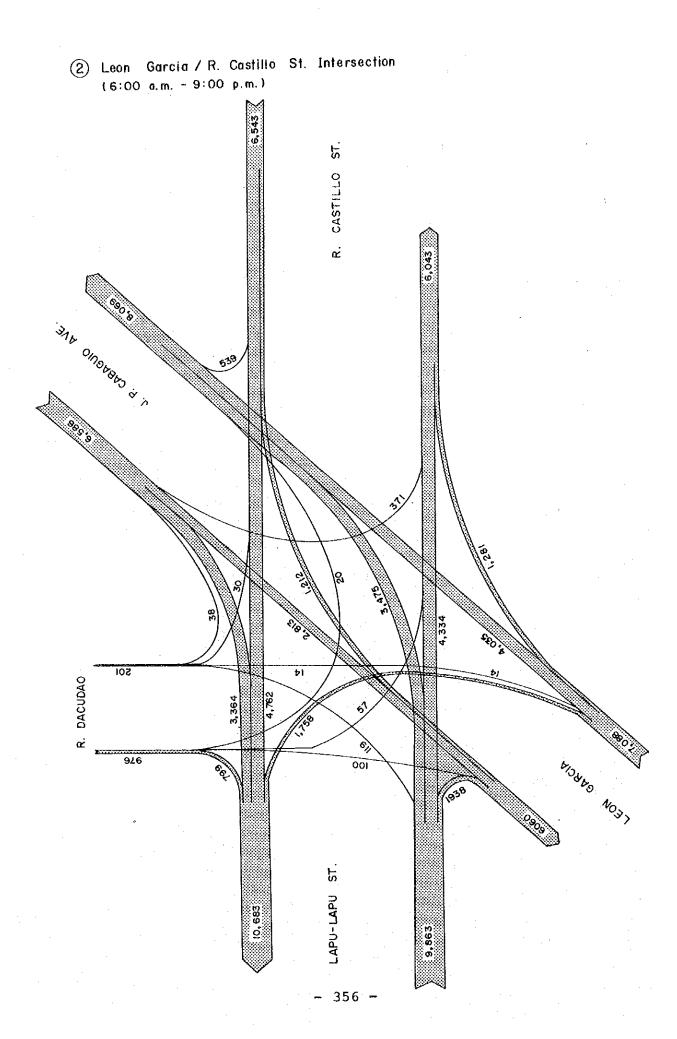

| .85  |
| VI    | 4041        | Bago Gallera     | .78         | .82  | .85  |
|       | 4042        | Baliok           | .99         | .80  | .67  |
|       | 4043        | Dumoy            | 1.11        | .91  | .86  |
|       | 5011        | Crossing Bayabas | .86         | . 86 | •91  |
|       | 5012        | Toril            | 1.07        | .95  | 1.18 |
|       | 5021        | Daliao           | .89         | 1.30 | 1.30 |
|       | 5022        | Fagel Lizada     | . 79        | 2.06 | 1.35 |
|       | -           | Lubogan          | _           | •50  | .58  |
|       | Sub∹total.  |                  | .86         | 1.02 | 1.03 |
|       | Grand Total |                  | <b>.</b> 98 | 1.02 | 1.02 |

1) J.P. Laurel Ave. / R. Castillo St. Intersection (6:00 a.m. - 9:00 p.m.)





3 J. P. Laurel/Santa Ana Ave. Intersection (6:00 a.m. - 9:00 p.m.)



4 J.P. Laurel / Magsaysay / Jacinto St. Intersection (6:00 a.m. - 9:00 p.m.)



(5) C. M. Recto / San Pedro St. Intersection (6:00 a.m. - 9:00 p.m.)



A. PICHON EXT. ST.



## SELECTED DATA-4.3 TRAVEL TIME SURVEY

# TRAVEL TIME SURVEY ROUTE











EVENING HOUR

### TRAVEL SPEED

SAN PEDRO ST./C.M.RECTO AVE. - C.M.RECTO AVE./SAN PEDRO ST.



10



## TRAVEL TIME

POBLACION - TORIL













ROUTE 3
MATINA CROSSING - R CASTILLO ST./JEROME







ROUTE 5

#### TRAVEL TIME

SAN PEDRO ST. /C.M.RECTO AVE. - CM. RECTO AVE./SAN PEDRO ST.



LEGEND:

Private Car

------ Public Transit (A



EVENING HOUR

CAUSE OF DELAY

| ļ                                          |                                | PRIVA              |