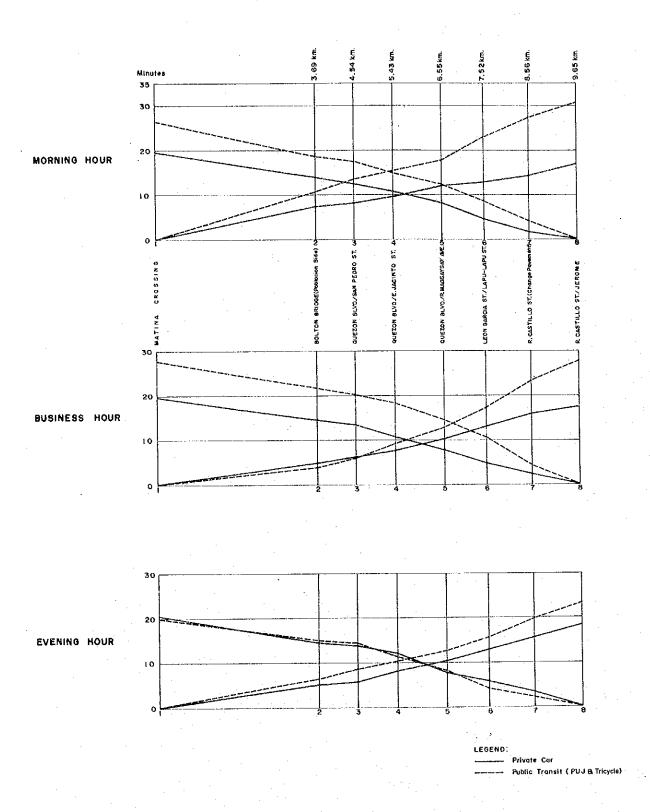

| Lubogan          | _           | •50  | .58  |
|       | Sub∹total.  |                  | .86         | 1.02 | 1.03 |
|       | Grand Total |                  | <b>.</b> 98 | 1.02 | 1.02 |

1) J.P. Laurel Ave. / R. Castillo St. Intersection (6:00 a.m. - 9:00 p.m.)





3 J. P. Laurel/Santa Ana Ave. Intersection (6:00 a.m. - 9:00 p.m.)



4 J.P. Laurel / Magsaysay / Jacinto St. Intersection (6:00 a.m. - 9:00 p.m.)



(5) C. M. Recto / San Pedro St. Intersection (6:00 a.m. - 9:00 p.m.)



A. PICHON EXT. ST.



## SELECTED DATA-4.3 TRAVEL TIME SURVEY

# TRAVEL TIME SURVEY ROUTE











EVENING HOUR

### TRAVEL SPEED

SAN PEDRO ST./C.M.RECTO AVE. - C.M.RECTO AVE./SAN PEDRO ST.



10



## TRAVEL TIME

POBLACION - TORIL













ROUTE 3
MATINA CROSSING - R CASTILLO ST./JEROME







ROUTE 5

#### TRAVEL TIME

SAN PEDRO ST. /C.M.RECTO AVE. - CM. RECTO AVE./SAN PEDRO ST.



LEGEND:

Private Car

------ Public Transit (A



EVENING HOUR

CAUSE OF DELAY

| ļ                                          |                                | PRIVA              | <b>I</b>               |        |                                | PUBLI              | C                      |         |
|--------------------------------------------|--------------------------------|--------------------|------------------------|--------|--------------------------------|--------------------|------------------------|---------|
| CAUSE OF DELAY                             | No. of Slow<br>Down & Stop No. | (1)<br>No. of Stop | Total (2)<br>Stop Time | (2)    | No. of Slow<br>Down & Stop No. | (1)<br>