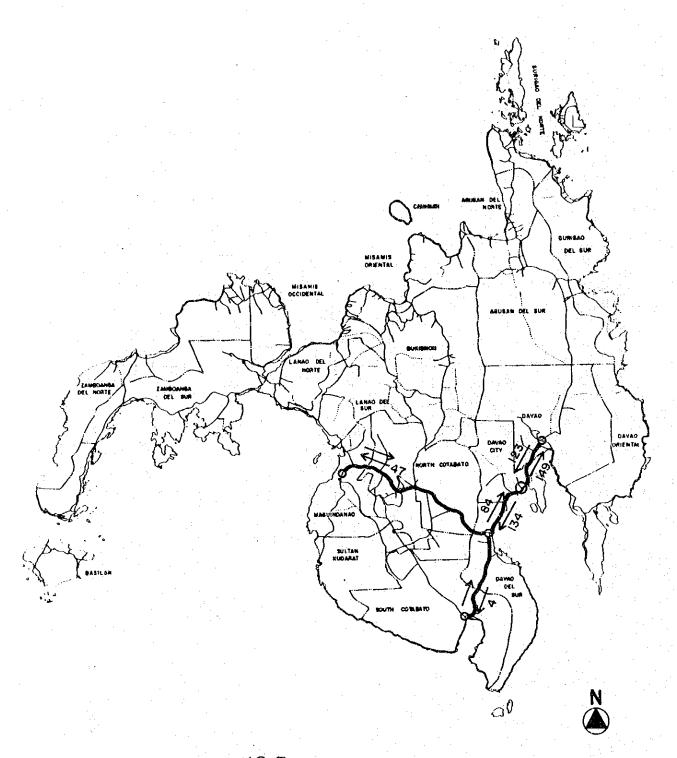

----------------|
| STO. TOMAS BUS<br>TRANSIT AND<br>PANABO BUS CO. | Agdao Public<br>Market, Davao City         | 7:00 AM - 7 00 PM<br>5:30 AM - 5:00 PM  | Tibal-og<br>Sto. Tomas    | 40 round<br>trips/day  | Cabaguio Ave. —<br>J.P. Laurel Ave. —<br>Sasa     |
| ACDAO TERMINAL                                  | R. Castillo St./<br>Cabaguio Ave.<br>Agdao | 7:00 AM - 7:00 PM<br>5:30 AM - 4:00 PM  | Butuan                    | 25-30 Rd.<br>trips/day | Cabaguio Ave<br>National Highway                  |
| MAHARLIKA BUS                                   | Cabaguio St.,<br>Agdao                     | 10:00 AM - 6:00 PM<br>6:00 AM - 4:00 PM | Tagum, Davao<br>del Norte | 5 round<br>trips/day   | Cabaguio Ave<br>J.P. Laurel -<br>National Highway |



FIG. A

NUMBER OF BUS TRAFFIC

(ORDINARY BUS)



FIG.B NUMBER OF BUS TRAFFIC BABY (MINI) BUS



FIG.C NUMBER OF BUS TRAFFIC (INCLUDING ORDINARY & BABY BUS)



Table A B-Zone O.D. Table (Resident and Non-resident) (1)

Table A B-Zone O.D. Table (Resident and Non-resident) (2)

|               |           | : .         |                | ( P ( ) )    | 1636030    | 1636010    | 1734020    | 1834030    | 1934040 | 035010                                                                                                           |
|---------------|-----------|-------------|----------------|--------------|------------|------------|------------|------------|---------|------------------------------------------------------------------------------------------------------------------|
| NAME          | 11)2010 1 |             |                | 0.5