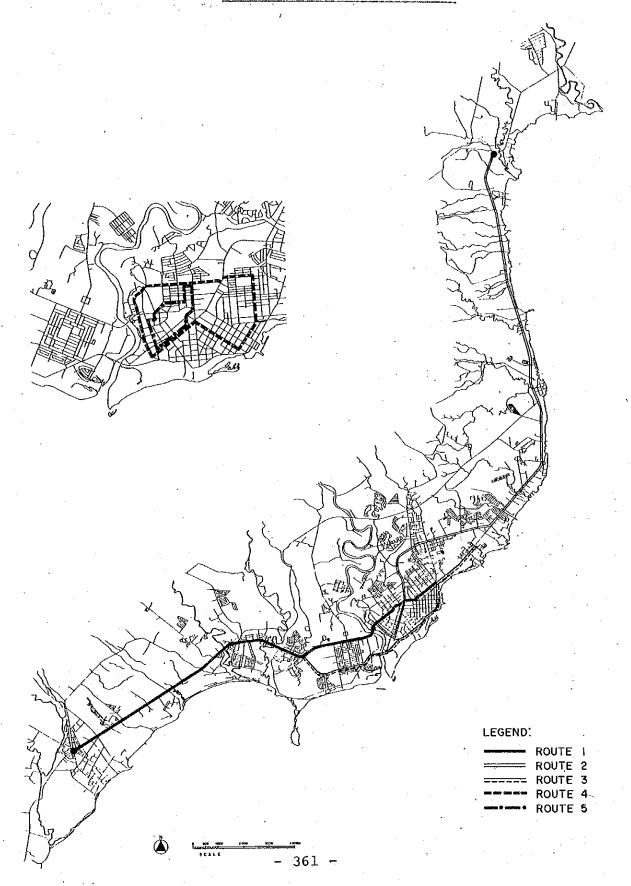

| Toril            | 1.07        | .95  | 1.18 |
|       | 5021        | Daliao           | .89         | 1.30 | 1.30 |
|       | 5022        | Fagel Lizada     | . 79        | 2.06 | 1.35 |
|       | -           | Lubogan          | _           | •50  | .58  |
|       | Sub∹total.  |                  | .86         | 1.02 | 1.03 |
|       | Grand Total |                  | <b>.</b> 98 | 1.02 | 1.02 |

1) J.P. Laurel Ave. / R. Castillo St. Intersection (6:00 a.m. - 9:00 p.m.)





3 J. P. Laurel/Santa Ana Ave. Intersection (6:00 a.m. - 9:00 p.m.)



4 J.P. Laurel / Magsaysay / Jacinto St. Intersection (6:00 a.m. - 9:00 p.m.)



(5) C. M. Recto / San Pedro St. Intersection (6:00 a.m. - 9:00 p.m.)



A. PICHON EXT. ST.



## SELECTED DATA-4.3 TRAVEL TIME SURVEY

# TRAVEL TIME SURVEY ROUTE











EVENING HOUR

### TRAVEL SPEED

SAN PEDRO ST./C.M.RECTO AVE. - C.M.RECTO AVE./SAN PEDRO ST.



10



## TRAVEL TIME

POBLACION - TORIL













ROUTE 3
MATINA CROSSING - R CASTILLO ST./JEROME







ROUTE 5

#### TRAVEL TIME

SAN PEDRO ST. /C.M.RECTO AVE. - CM. RECTO AVE./SAN PEDRO ST.



LEGEND:

Private Car

------ Public Transit (A



EVENING HOUR

CAUSE OF DELAY

| ļ                                          |                                | PRIVA              | <b>I</b>               |        |                                | PUBLI              | C                      |         |
|--------------------------------------------|--------------------------------|--------------------|------------------------|--------|--------------------------------|--------------------|----