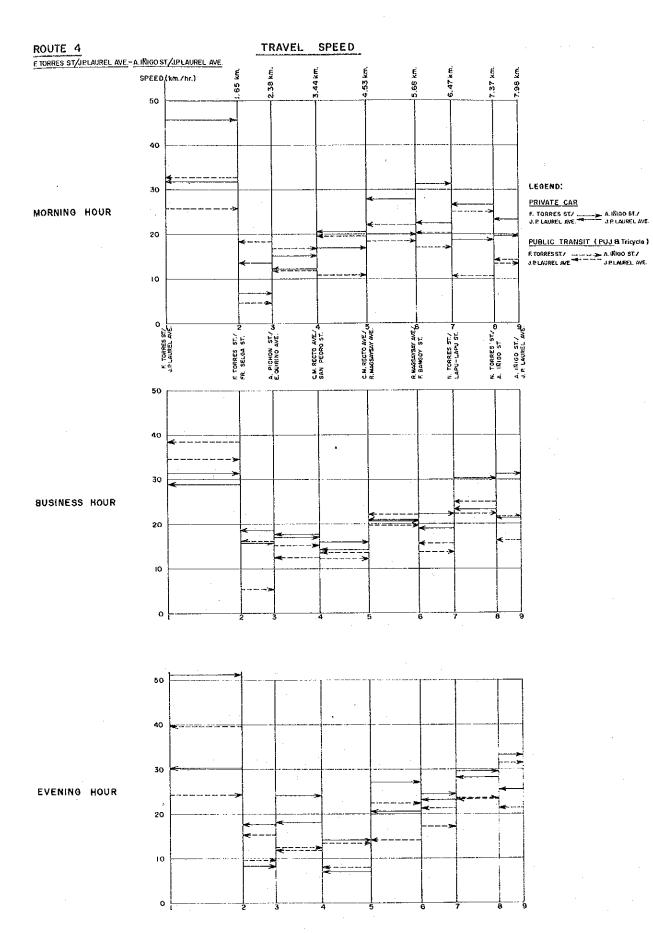

l            | 1.07        | .95  | 1.18 |
|       | 5021        | Daliao           | .89         | 1.30 | 1.30 |
|       | 5022        | Fagel Lizada     | . 79        | 2.06 | 1.35 |
|       | -           | Lubogan          | _           | •50  | .58  |
|       | Sub∹total.  |                  | .86         | 1.02 | 1.03 |
|       | Grand Total |                  | <b>.</b> 98 | 1.02 | 1.02 |

1) J.P. Laurel Ave. / R. Castillo St. Intersection (6:00 a.m. - 9:00 p.m.)





3 J. P. Laurel/Santa Ana Ave. Intersection (6:00 a.m. - 9:00 p.m.)



4 J.P. Laurel / Magsaysay / Jacinto St. Intersection (6:00 a.m. - 9:00 p.m.)



(5) C. M. Recto / San Pedro St. Intersection (6:00 a.m. - 9:00 p.m.)



A. PICHON EXT. ST.



## SELECTED DATA-4.3 TRAVEL TIME SURVEY

# TRAVEL TIME SURVEY ROUTE











EVENING HOUR

### TRAVEL SPEED

SAN PEDRO ST./C.M.RECTO AVE. - C.M.RECTO AVE./SAN PEDRO ST.



10



## TRAVEL TIME

POBLACION - TORIL













ROUTE 3
MATINA CROSSING - R CASTILLO ST./JEROME







ROUTE 5

#### TRAVEL TIME

SAN PEDRO ST. /C.M.RECTO AVE. - CM. RECTO AVE./SAN PEDRO ST.



LEGEND:

Private Car

------ Public Transit (A



EVENING HOUR

CAUSE OF DELAY

| ļ                                          |                                | PRIVA              | <b>I</b>               |        |                                | PUBLI              | C                      |         |
|--------------------------------------------|--------------------------------|--------------------|------------------------|--------|--------------------------------|--------------------|------------