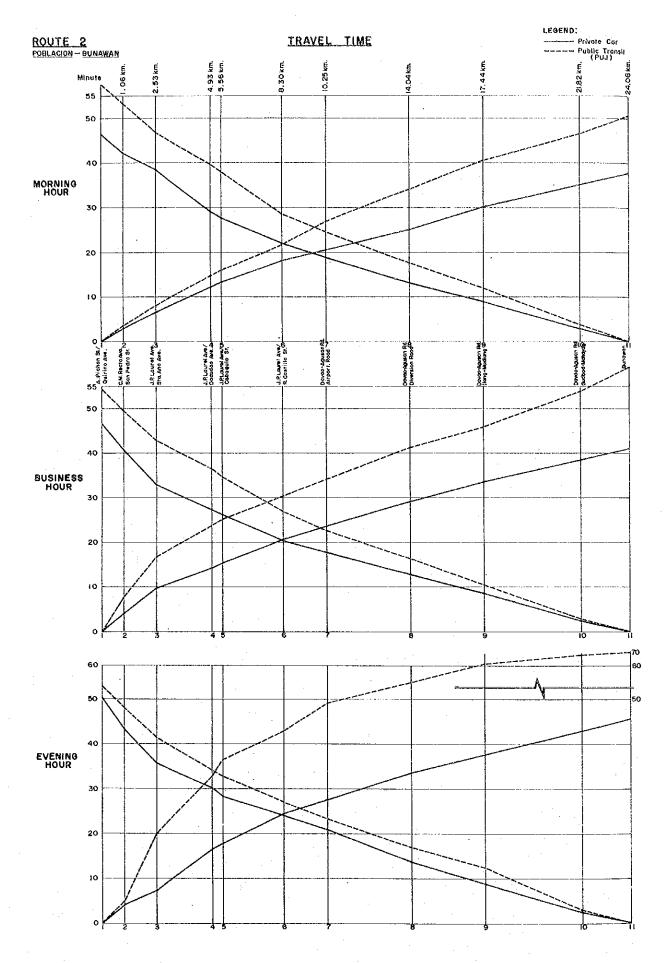

da     | . 79        | 2.06 | 1.35 |
|       | -           | Lubogan          | _           | •50  | .58  |
|       | Sub∹total.  |                  | .86         | 1.02 | 1.03 |
|       | Grand Total |                  | <b>.</b> 98 | 1.02 | 1.02 |

1) J.P. Laurel Ave. / R. Castillo St. Intersection (6:00 a.m. - 9:00 p.m.)





3 J. P. Laurel/Santa Ana Ave. Intersection (6:00 a.m. - 9:00 p.m.)



4 J.P. Laurel / Magsaysay / Jacinto St. Intersection (6:00 a.m. - 9:00 p.m.)



(5) C. M. Recto / San Pedro St. Intersection (6:00 a.m. - 9:00 p.m.)



A. PICHON EXT. ST.



## SELECTED DATA-4.3 TRAVEL TIME SURVEY

# TRAVEL TIME SURVEY ROUTE











EVENING HOUR

### TRAVEL SPEED

SAN PEDRO ST./C.M.RECTO AVE. - C.M.RECTO AVE./SAN PEDRO ST.



10



## TRAVEL TIME

POBLACION - TORIL













ROUTE 3
MATINA CROSSING - R CASTILLO ST./JEROME







ROUTE 5

#### TRAVEL TIME

SAN PEDRO ST. /C.M.RECTO AVE. - CM. RECTO AVE./SAN PEDRO ST.



LEGEND:

Private Car

------ Public Transit (A



EVENING HOUR

CAUSE OF DELAY

| ļ                                          |                                | PRIVA              | <b>I</b>               |        |                                | PUBLI              | C                      |         |
|--------------------------------------------|--------------------------------|--------------------|------------------------|--------|--------------------------------|--------------------|------------------------|---------|
| CAUSE OF DELAY                             | No. of Slow<br>Down & Stop No. | (1)<br>No. of Stop | Total (2)<br>Stop Time