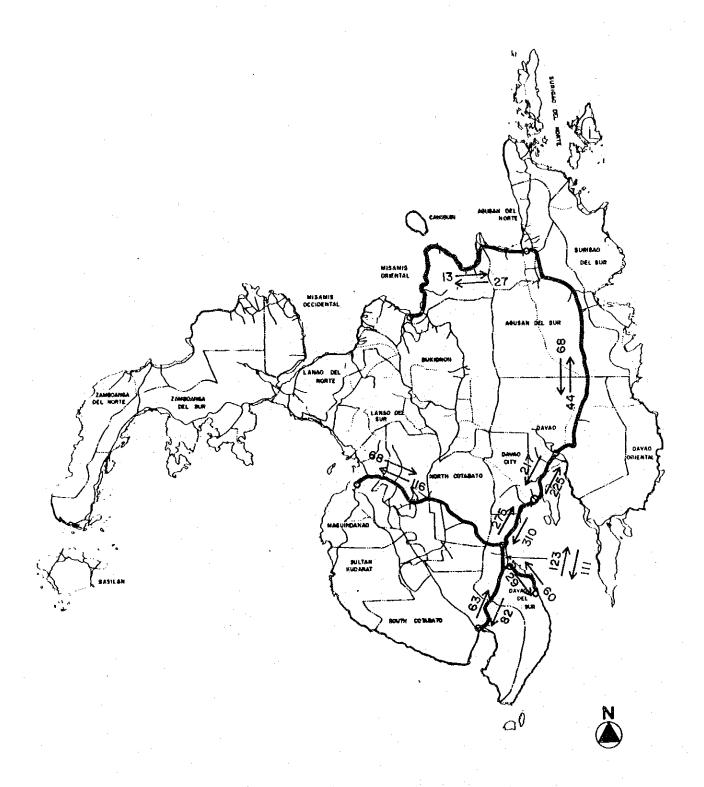

4. Selected Data

## SELECTED DATA - 4.1 ZONAL POPULATION IN 1979, 1990 AND 2000