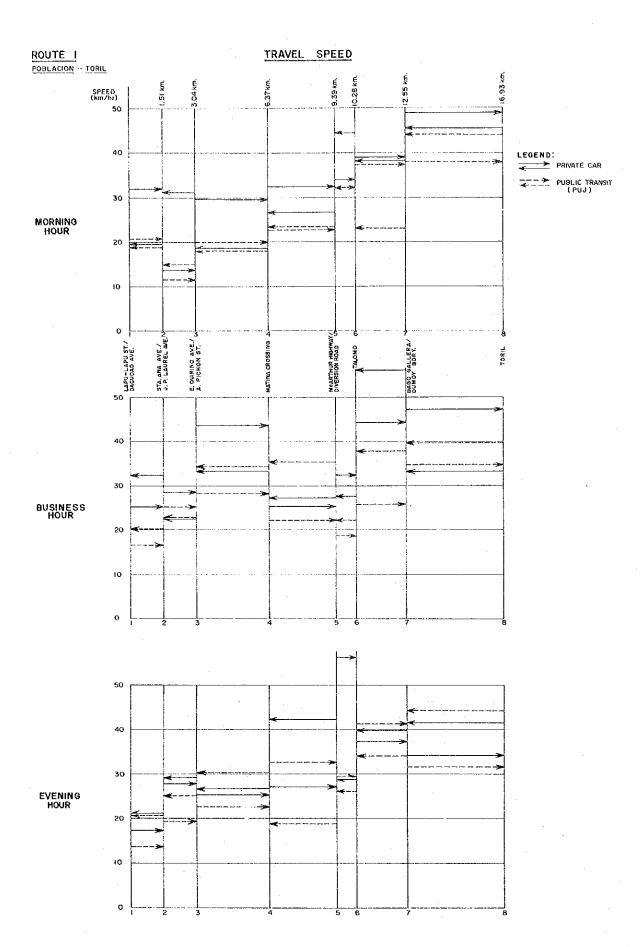

| Toril            | 1.07        | .95  | 1.18 |
|       | 5021        | Daliao           | .89         | 1.30 | 1.30 |
|       | 5022        | Fagel Lizada     | . 79        | 2.06 | 1.35 |
|       | -           | Lubogan          | _           | •50  | .58  |
|       | Sub∹total.  |                  | .86         | 1.02 | 1.03 |
|       | Grand Total |                  | <b>.</b> 98 | 1.02 | 1.02 |

1) J.P. Laurel Ave. / R. Castillo St. Intersection (6:00 a.m. - 9:00 p.m.)





3 J. P. Laurel/Santa Ana Ave. Intersection (6:00 a.m. - 9:00 p.m.)



4 J.P. Laurel / Magsaysay / Jacinto St. Intersection (6:00 a.m. - 9:00 p.m.)



(5) C. M. Recto / San Pedro St. Intersection (6:00 a.m. - 9:00 p.m.)



A. PICHON EXT. ST.



## SELECTED DATA-4.3 TRAVEL TIME SURVEY

# TRAVEL TIME SURVEY ROUTE











EVENING HOUR

### TRAVEL SPEED

SAN PEDRO ST./C.M.RECTO AVE. - C.M.RECTO AVE./SAN PEDRO ST.



10



## TRAVEL TIME

POBLACION - TORIL













ROUTE 3
MATINA CROSSING - R CASTILLO ST./JEROME







ROUTE 5

#### TRAVEL TIME

SAN PEDRO ST. /C.M.RECTO AVE. - CM. RECTO AVE./SAN PEDRO ST.



LEGEND:

Private Car

------ Public Transit (A



EVENING HOUR

CAUSE OF DELAY

| ļ                                          |                                | PRIVA              | <b>I</b>               |        |                                | PUBLI              | C                      |         |
|--------------------------------------------|--------------------------------|--------------------|------------------------|--------|--------------------------------|--------------------|------