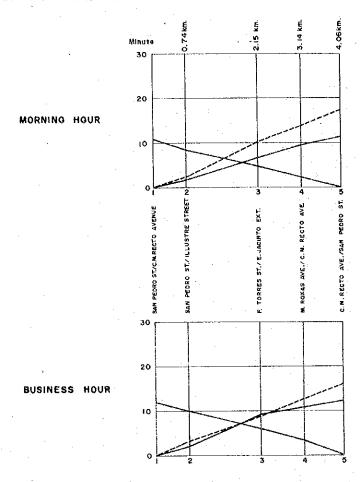

| .86         | 1.02 | 1.03 |
|       | Grand Total |                  | <b>.</b> 98 | 1.02 | 1.02 |

1) J.P. Laurel Ave. / R. Castillo St. Intersection (6:00 a.m. - 9:00 p.m.)





3 J. P. Laurel/Santa Ana Ave. Intersection (6:00 a.m. - 9:00 p.m.)



4 J.P. Laurel / Magsaysay / Jacinto St. Intersection (6:00 a.m. - 9:00 p.m.)



(5) C. M. Recto / San Pedro St. Intersection (6:00 a.m. - 9:00 p.m.)



A. PICHON EXT. ST.



## SELECTED DATA-4.3 TRAVEL TIME SURVEY

# TRAVEL TIME SURVEY ROUTE











EVENING HOUR

### TRAVEL SPEED

SAN PEDRO ST./C.M.RECTO AVE. - C.M.RECTO AVE./SAN PEDRO ST.



10



## TRAVEL TIME

POBLACION - TORIL













ROUTE 3
MATINA CROSSING - R CASTILLO ST./JEROME







ROUTE 5

#### TRAVEL TIME

SAN PEDRO ST. /C.M.RECTO AVE. - CM. RECTO AVE./SAN PEDRO ST.



LEGEND:

Private Car

------ Public Transit (A



EVENING HOUR

CAUSE OF DELAY

| ļ                                          |                                | PRIVA              | <b>I</b>               |        |                                | PUBLI              | C                      |         |
|--------------------------------------------|--------------------------------|--------------------|------------------------|--------|--------------------------------|--------------------|------------------------|---------|
| CAUSE OF DELAY                             | No. of Slow<br>Down & Stop No. | (1)<br>No. of Stop | Total (2)<br>Stop Time | (2)    | No. of Slow<br>Down & Stop No. | (1)<br>No. of Stop | Total (2)<br>Stop Time | (2)/(1) |
| 1) SIGNAL                                  |