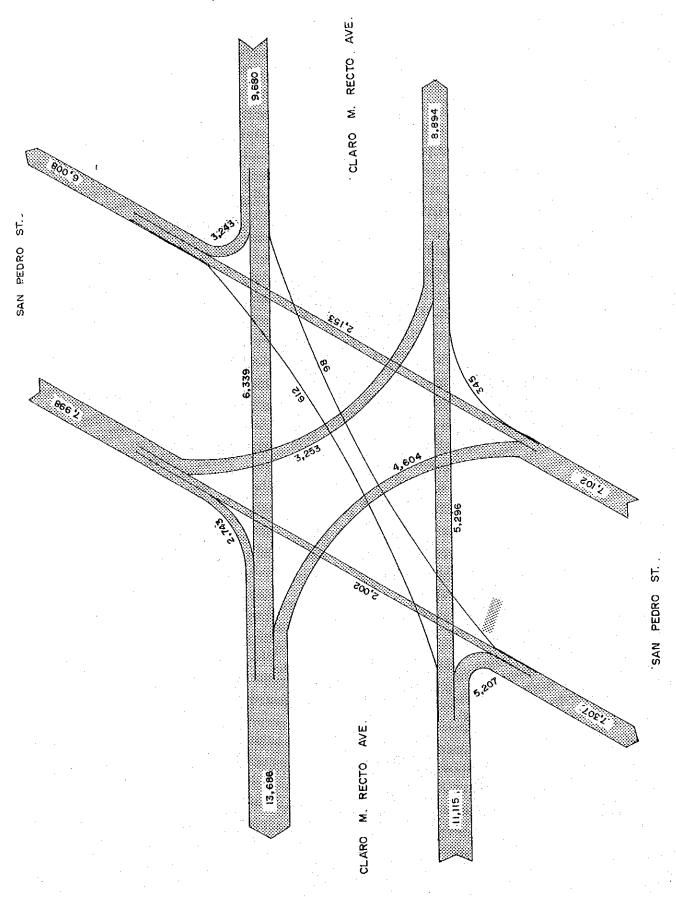

|
|       | 5011        | Crossing Bayabas | .86         | . 86 | •91  |
|       | 5012        | Toril            | 1.07        | .95  | 1.18 |
|       | 5021        | Daliao           | .89         | 1.30 | 1.30 |
|       | 5022        | Fagel Lizada     | . 79        | 2.06 | 1.35 |
|       | -           | Lubogan          | _           | •50  | .58  |
|       | Sub∹total.  |                  | .86         | 1.02 | 1.03 |
|       | Grand Total |                  | <b>.</b> 98 | 1.02 | 1.02 |

1) J.P. Laurel Ave. / R. Castillo St. Intersection (6:00 a.m. - 9:00 p.m.)





3 J. P. Laurel/Santa Ana Ave. Intersection (6:00 a.m. - 9:00 p.m.)



4 J.P. Laurel / Magsaysay / Jacinto St. Intersection (6:00 a.m. - 9:00 p.m.)



(5) C. M. Recto / San Pedro St. Intersection (6:00 a.m. - 9:00 p.m.)



A. PICHON EXT. ST.



## SELECTED DATA-4.3 TRAVEL TIME SURVEY

# TRAVEL TIME SURVEY ROUTE











EVENING HOUR

### TRAVEL SPEED

SAN PEDRO ST./C.M.RECTO AVE. - C.M.RECTO AVE./SAN PEDRO ST.



10



## TRAVEL TIME

POBLACION - TORIL













ROUTE 3
MATINA CROSSING - R CASTILLO ST./JEROME







ROUTE 5

#### TRAVEL TIME

SAN PEDRO ST. /C.M.RECTO AVE. - CM. RECTO AVE./SAN PEDRO ST.



LEGEND:

Private Car

------ Public Transit (A



EVENING HOUR

CAUSE OF DELAY

| ļ                                          |                                | PRIVA              | <b>I</b>               |        |                                | PUBLI              | C                      |         |
|--------------------------------------------|--------------------------------|--------------------