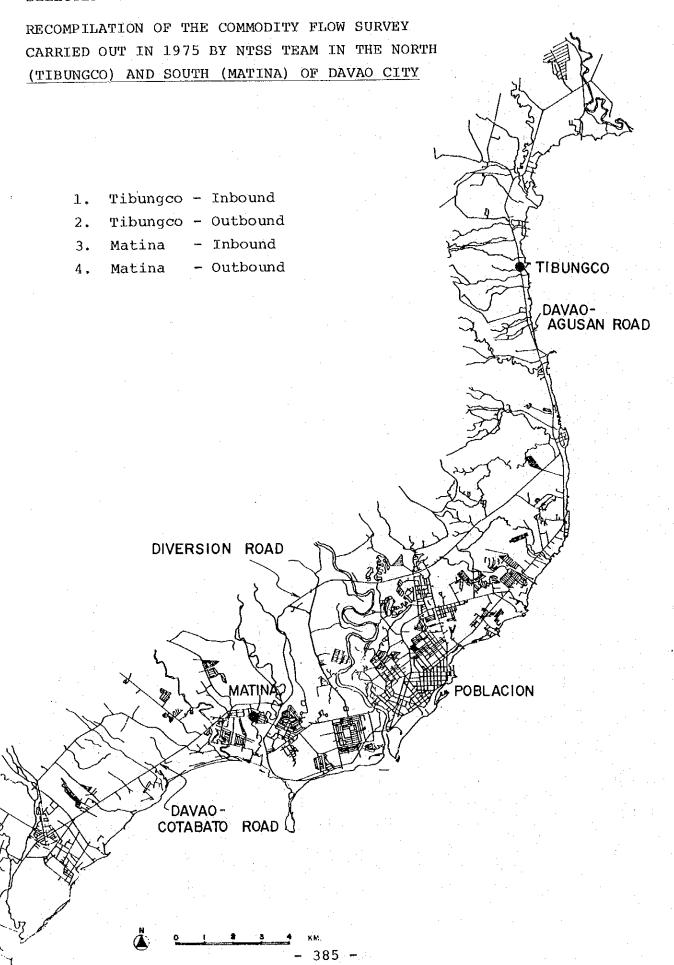

m)   | 7.8       | <u>र</u> ु<br>रु | 23.8     | 40.3     | 40.0     | <b>&amp;</b> | 13.50<br>E. 50 | 12.5  | 12.5  | <u></u> | 9.3      | 0.9       | 200.8                |
| F. Bangoy st.<br>BLOCK 5 (170m)     | 3.0       | K)               | 60<br>80 | 6.5      | &<br>?   | 4.3          | 8.8            | 4.3   | 8.3   | 2.8     | 8,4      | 6.0       | გ<br>დ<br>გ          |
| TOTAL                               | 34.5      | 75.3             | 88.5     | 116.3    | 101.5    | 32.0         | 81.8           | 87.0  | 96.5  | 78.5    | 64.8     | გ<br>დ.   | 0.968                |
|                                     |           |                  |          |          |          |              |                |       |       |         |          |           |                      |



|                                          | Tons/day Carried by: | rried by:  |            |         | No. of                                     | No. of Vehicles/day |            |         | . Mein Origins                                             |
|------------------------------------------|----------------------|------------|------------|---------|--------------------------------------------|---------------------|------------|---------|------------------------------------------------------------|
| Goods - Items :                          | : Van/Pick⊸ıp        | : L. Truck | : H. Truck | : Total | .: Van/Pick-up .L.                         | Truck               | : H. Truck | : Total | : (Destinations)                                           |
|