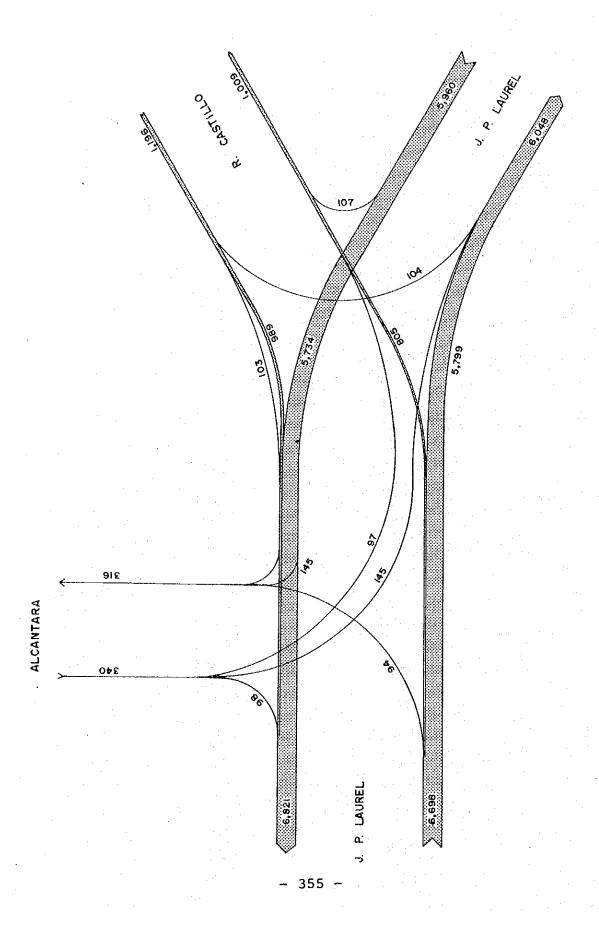

85  | .85  |
| VI    | 4041        | Bago Gallera     | .78         | .82  | .85  |
|       | 4042        | Baliok           | .99         | .80  | .67  |
|       | 4043        | Dumoy            | 1.11        | .91  | .86  |
|       | 5011        | Crossing Bayabas | .86         | . 86 | •91  |
|       | 5012        | Toril            | 1.07        | .95  | 1.18 |
|       | 5021        | Daliao           | .89         | 1.30 | 1.30 |
|       | 5022        | Fagel Lizada     | . 79        | 2.06 | 1.35 |
|       | -           | Lubogan          | _           | •50  | .58  |
|       | Sub∹total.  |                  | .86         | 1.02 | 1.03 |
|       | Grand Total |                  | <b>.</b> 98 | 1.02 | 1.02 |

1) J.P. Laurel Ave. / R. Castillo St. Intersection (6:00 a.m. - 9:00 p.m.)





3 J. P. Laurel/Santa Ana Ave. Intersection (6:00 a.m. - 9:00 p.m.)



4 J.P. Laurel / Magsaysay / Jacinto St. Intersection (6:00 a.m. - 9:00 p.m.)



(5) C. M. Recto / San Pedro St. Intersection (6:00 a.m. - 9:00 p.m.)



A. PICHON EXT. ST.



## SELECTED DATA-4.3 TRAVEL TIME SURVEY

# TRAVEL TIME SURVEY ROUTE











EVENING HOUR

### TRAVEL SPEED

SAN PEDRO ST./C.M.RECTO AVE. - C.M.RECTO AVE./SAN PEDRO ST.



10



## TRAVEL TIME

POBLACION - TORIL













ROUTE 3
MATINA CROSSING - R CASTILLO ST./JEROME







ROUTE 5

#### TRAVEL TIME

SAN PEDRO ST. /C.M.RECTO AVE. - CM. RECTO AVE./SAN PEDRO ST.



LEGEND:

Private Car

------ Public Transit (A



EVENING HOUR

CAUSE OF DELAY

| ļ                                          |                                | PRIVA