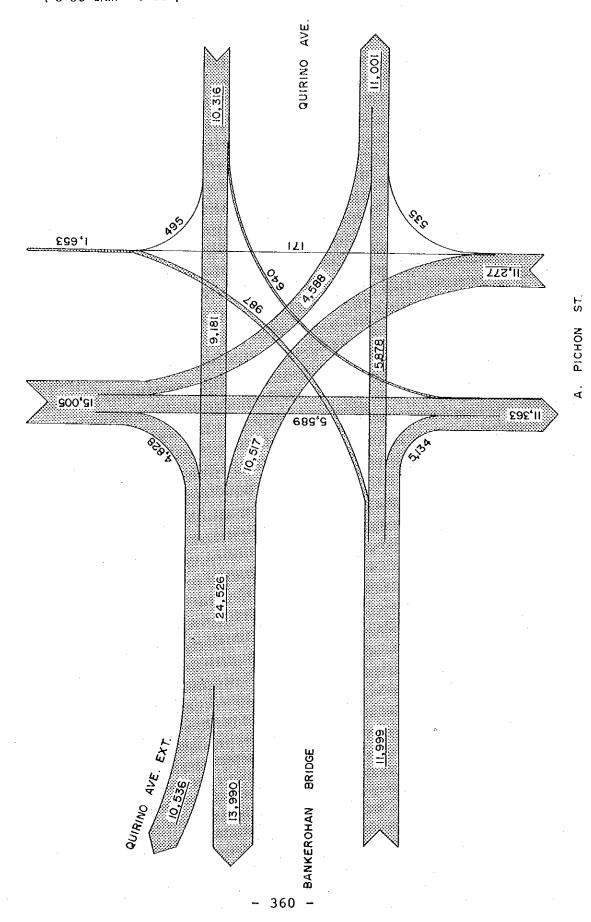

| Crossing Bayabas | .86         | . 86 | •91  |
|       | 5012        | Toril            | 1.07        | .95  | 1.18 |
|       | 5021        | Daliao           | .89         | 1.30 | 1.30 |
|       | 5022        | Fagel Lizada     | . 79        | 2.06 | 1.35 |
|       | -           | Lubogan          | _           | •50  | .58  |
|       | Sub∹total.  |                  | .86         | 1.02 | 1.03 |
|       | Grand Total |                  | <b>.</b> 98 | 1.02 | 1.02 |

1) J.P. Laurel Ave. / R. Castillo St. Intersection (6:00 a.m. - 9:00 p.m.)





3 J. P. Laurel/Santa Ana Ave. Intersection (6:00 a.m. - 9:00 p.m.)



4 J.P. Laurel / Magsaysay / Jacinto St. Intersection (6:00 a.m. - 9:00 p.m.)



(5) C. M. Recto / San Pedro St. Intersection (6:00 a.m. - 9:00 p.m.)



A. PICHON EXT. ST.



## SELECTED DATA-4.3 TRAVEL TIME SURVEY

# TRAVEL TIME SURVEY ROUTE











EVENING HOUR

### TRAVEL SPEED

SAN PEDRO ST./C.M.RECTO AVE. - C.M.RECTO AVE./SAN PEDRO ST.



10



## TRAVEL TIME

POBLACION - TORIL













ROUTE 3
MATINA CROSSING - R CASTILLO ST./JEROME







ROUTE 5

#### TRAVEL TIME

SAN PEDRO ST. /C.M.RECTO AVE. - CM. RECTO AVE./SAN PEDRO ST.



LEGEND:

Private Car

------ Public Transit (A



EVENING HOUR

CAUSE OF DELAY

| ļ                                          |                                | PRIVA              | <b>I</b>               |        |                                | PUBLI              | C                      |         |
|--------------------------------------------|--------------------------------|--------------------|---------------------