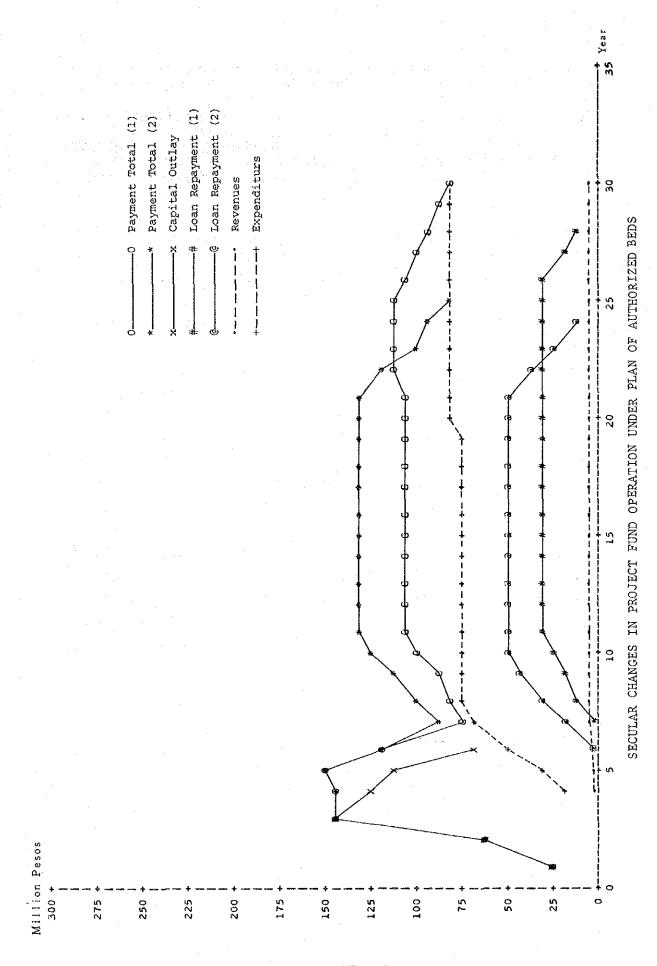

| 50.6                     | 5.0          | 79.1                     | 74.1            | 129.7                           |
| 22             |                          | 35.7                     | 5.0          | 80.1                     | 75.1            | 115.8                           |
| 2,3            |                          | 22.7                     | 5.0          | 80.1                     | 75.1            | 102.8                           |
| 24             |                          | 11.5                     | 5.0          | 80.1                     | 75.1            | 91.6                            |
| 25             |                          |                          | 5.0          | 80.1                     | 75.1            | 80.1                            |



#### 2. Estimated Construction Costs for Plan of Authorized Beds

(in Million Pesos)

|                                  | Total<br>Estimated | , ,            | Local, For      |                   |
|----------------------------------|--------------------|----------------|-----------------|-------------------|
|                                  | cost               | Local<br>cost  | Foreign<br>cost | In-Direct<br>cost |
| Building                         | 134                | 80             |                 | 54                |
| Mechanical                       | 80                 | 33             | 38              | 9                 |
| Electrical                       | 47                 | 19             | 25              | 3                 |
| Site Development