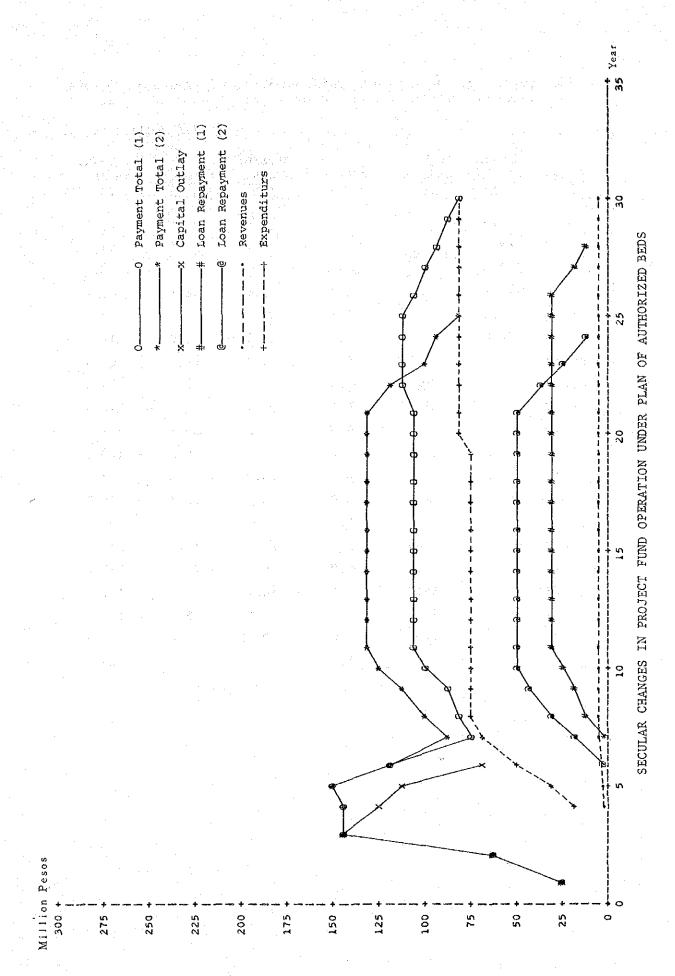

|
| 22                     |                          | 35.7                                  | 5.0             | 80.1                     | 75.1               | 115.8                           |
| 23                     |                          | 22.7                                  | 5.0             | 80.1                     | 75.1               | 102.8                           |
| 24                     |                          | 11.5                                  | 5.0             | 80.1                     | 75.1               | 91.6                            |
| 25                     |                          |                                       | 5.0             | 80.1                     | 75.1               | 80.1                            |

(in Million Pesos)



2. Estimated Construction Costs for Plan of Authorized Beds

(in Million Pesos)

|                                  | Total             |                | Local, For<br>and In-Dir |                   |
|----------------------------------|-------------------|----------------|--------------------------|-------------------|
|                                  | Estimated<br>cost | Local<br>cost  | Foreign<br>cost          | In-Direct<br>cost |
| Building                         | 134               | 80             |                          | 54                |
| Mechanical                       | 80                | 33             | 38                       | 9                 |
| Electrical                       | 47                | 19             | 25                       | 3