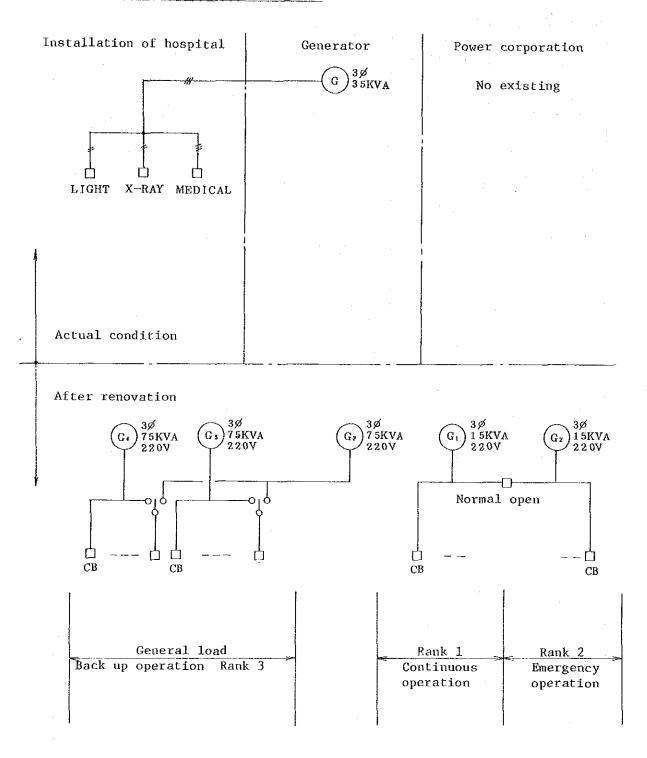

## NUEVA VIZCAYA PROVINCIAL HOSPITAL

| Service<br>2                                     | Doctor<br>Q.T.R.<br>dormitor |  |  |  |  |  |  |  |
|--------------------------------------------------|------------------------------|--|--|--|--|--|--|--|
| 0                                                | 0                            |  |  |  |  |  |  |  |
| 0                                                |                              |  |  |  |  |  |  |  |
|                                                  |                              |  |  |  |  |  |  |  |
|                                                  |                              |  |  |  |  |  |  |  |
|                                                  |                              |  |  |  |  |  |  |  |
|                                                  |                              |  |  |  |  |  |  |  |
|                                                  | 0                            |  |  |  |  |  |  |  |
|                                                  |                              |  |  |  |  |  |  |  |
|                                                  |                              |  |  |  |  |  |  |  |
| 75 KVA 15 KVA<br>Type. 2 75 KVA 15 KVA<br>75 KVA |                              |  |  |  |  |  |  |  |
|                                                  |                              |  |  |  |  |  |  |  |
|                                                  |                              |  |  |  |  |  |  |  |