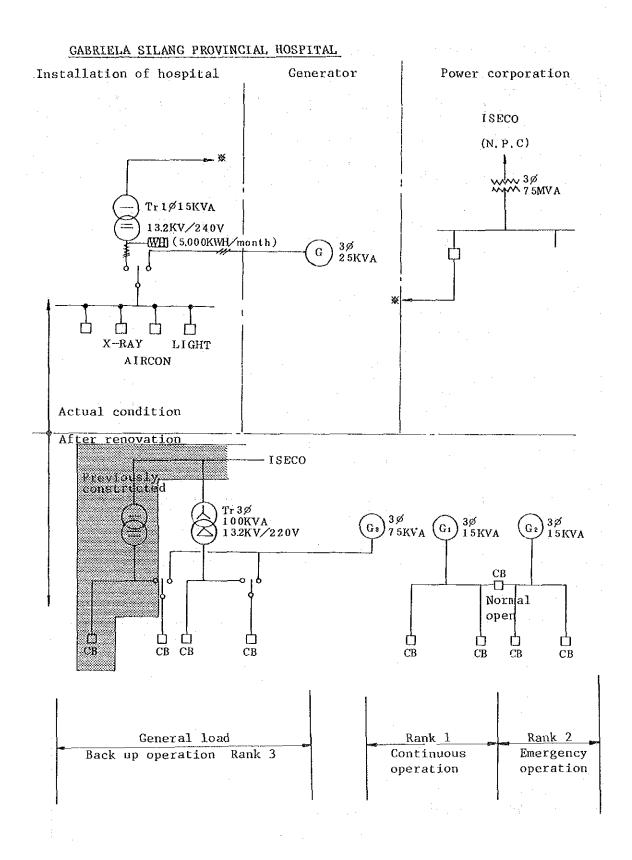

# 2. Improvement Plan for Each Hospital

Items of facilities for each hospital are given below. Code names in the table are those shown in the standardization plan described under IV-4-5. Accordingly, as for individual items, please refer to the standardization plan and Chapter XII.

| <b></b> |                                              | r                                                                     |                           | 1              |                             |                                              | 1                                                                                    |
|---------|----------------------------------------------|-----------------------------------------------------------------------|---------------------------|----------------|-----------------------------|----------------------------------------------|--------------------------------------------------------------------------------------|
|         | Nospital                                     | a.<br>Water<br>supply                                                 | b.<br>Hot water<br>supply | c.Drai<br>faci | näge<br>lities<br>Discharge | d<br>Air condition-<br>ing and<br>ventiation | Remarks                                                                              |
|         | 1. Pangasinan<br>MC (450 <sup>B</sup> )      | ₩~450                                                                 | H-450                     | S-450          | Sea                         | A-450                                        |                                                                                      |
|         | 2. Bontoc<br>PH (100 <sup>B</sup> )          | W-100                                                                 | H-100                     | S-100          | River                       | A-100<br>(Without AC)                        |                                                                                      |
|         | 3. Baguio<br>MC (450B)                       | Direct connc-<br>tion with the<br>municipal<br>water supply<br>system | H~450                     | S-450          | Public<br>sewerage          | A-450<br>(Without AC)                        | Air conditioning for<br>Cobalt Room not included                                     |
|         | 4. Benguet<br>PH (10C <sup>B</sup> )         | W-100                                                                 | H-100                     | S-100          | River                       | A-100                                        |                                                                                      |
| 1       | 5. La Union<br>RH (250 <sup>B</sup> )        | ₩-300                                                                 | H-300                     | S-300          | Sea                         | A-300                                        |                                                                                      |
|         | 6. Abra<br>PH (100 <sup>B</sup> )            | W-100                                                                 | ₩-100                     | S-100          | River                       | A-100                                        |                                                                                      |
|         | 7. Gabriela Silang<br>PH (100 <sup>B</sup> ) | W-100                                                                 | ห~100                     | S-100          | River                       | A-100                                        | :                                                                                    |
|         | 8. Don Mariano<br>Narcos MN                  | W-100*                                                                |                           | S-100*         | River                       |                                              | *Figures do not include in<br>terior facilities of bui<br>ings under construction.   |
|         | 9. Ilocos Norte<br>PH (200 <sup>8</sup> )    | ₩-200                                                                 | H~200                     | S-200          | River                       | A-200                                        |                                                                                      |
|         | 1. Cagayan<br>RH (300 <sup>B</sup> )         | W-450                                                                 | H- 300                    | s-450          | River                       | A-300                                        | *Figures do not include<br>Mental mospitals interio<br>facilities.                   |
|         | 2. Cagayan<br>Mental H (150 <sup>B</sup> )   | *                                                                     | ·                         | *              | }                           | _                                            |                                                                                      |
|         | 3. Kalinga-Apayao<br>PH (100 <sup>B</sup> )  | W-100                                                                 | H-100                     | S-100          | River                       | A-100                                        |                                                                                      |
|         | 4. Cagayan<br>PH (100 <sup>B</sup> )         | W-100                                                                 | H-100                     | S-100          | River                       | A-100                                        |                                                                                      |
| 11      | 5. Isabela<br>РН (150 <sup>В</sup> )         | w-200                                                                 | H-200                     | S-200          | River                       | A-200                                        |                                                                                      |
|         | 6. Quirino<br>PH (100 <sup>B</sup> )         | W-100                                                                 | H~100                     | S-100          | River                       | A-100                                        |                                                                                      |
|         | 7. lfugao<br>PH (100 <sup>B</sup> )          | ₩-10 <del>0</del>                                                     | H-100                     | S-100          | River                       | A-100                                        |                                                                                      |
|         | 8. Maj. F. Marcos<br>VH (200 <sup>B</sup> )  | W~200*                                                                | -                         | s-200*         | River                       |                                              | *Figures do not include in<br>terior facilities of build<br>ings under construction. |
|         | 9. Hueva Vizcaya<br>PH (100 <sup>B</sup> )   | ₩-100                                                                 | H-100                     | S-100          | River                       | A-100                                        |                                                                                      |
|         | 10. Batanes<br>PH (75B)                      | W-100                                                                 | H-100                     | S-100          | Ríver                       | A-100                                        |                                                                                      |