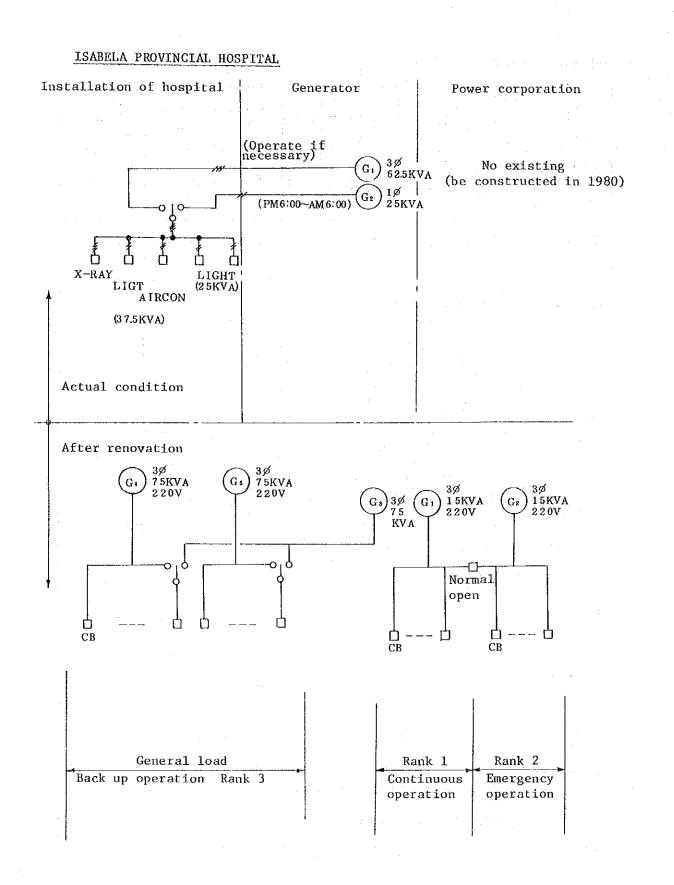

# ISABELA PROVINCIAL HOSPITAL

.

| D'T<br>Item                        | Ward<br>100 200 3        |                                                             | ANC        | OPD        | ADM                        | Service<br>1                          | Service<br>2     | Doctor<br>Q.T.R.<br>dormitory         |  |  |
|------------------------------------|--------------------------|-------------------------------------------------------------|------------|------------|----------------------------|---------------------------------------|------------------|---------------------------------------|--|--|
| Lighting &<br>convenient<br>outlet | $\bigcirc$               |                                                             | 0          | 0          | $\mathbf{O}$               | 0                                     | 0                | 0                                     |  |  |
| Air condition power                | $\bigcirc$               | - 1<br>- 1<br>- 1<br>- 1<br>- 1<br>- 1<br>- 1<br>- 1<br>- 1 | 0          |            | - <u></u>                  |                                       | $\bigcirc$       |                                       |  |  |
| Medical<br>equipment               | $\bigcirc$               | 1                                                           | $\bigcirc$ | 0          | -                          |                                       |                  |                                       |  |  |
| Telephone                          | $\bigcirc$               | F<br>F<br>F<br>F<br>F                                       | 0          | $\bigcirc$ | Ο                          |                                       | · · · · · ·      |                                       |  |  |
| Speaker                            | $\bigcirc$               |                                                             | 0          | 0          | 0                          | 0                                     |                  | ·                                     |  |  |
| Nurse call                         | $\bigcirc$               |                                                             | 0          |            |                            | ·                                     | ·                |                                       |  |  |
| Interphone                         | $\bigcirc$               |                                                             | 0          | 0          | 0                          | 0                                     |                  | 0                                     |  |  |
| Fire alarm                         | $\bigcirc$               |                                                             | 0          | Ο          | 0                          | · · · · · · · · · · · · · · · · · · · |                  |                                       |  |  |
| Lead in<br>power                   |                          |                                                             | Show       | ed ot      | her f                      | igure                                 |                  | · · · · · · · · · · · · · · · · · · · |  |  |
| Generator                          |                          | Тур                                                         | e, 2       |            | 75 KVA<br>75 KVA<br>75 KVA |                                       | 15 KVA<br>15 KVA |                                       |  |  |
| Distribution<br>panel              | Type. 1                  |                                                             |            |            |                            |                                       |                  |                                       |  |  |
| $\sim$                             | be install<br>not includ |                                                             |            |            |                            | rd                                    |                  |                                       |  |  |