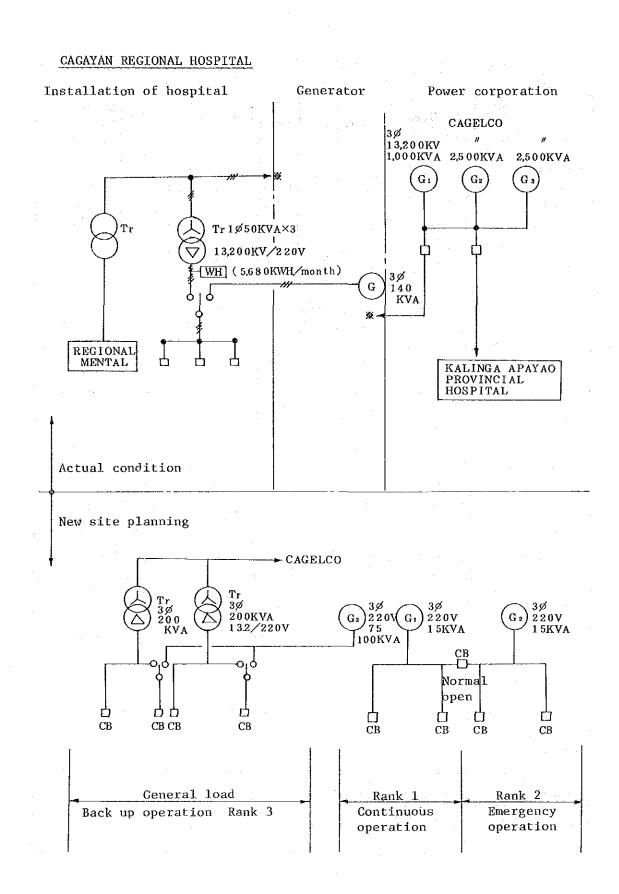

# 2. Improvement Plan for Each Hospital

Items of facilities for each hospital are given below. Code names in the table are those shown in the standardization plan described under IV-4-5. Accordingly, as for individual items, please refer to the standardization plan and Chapter XII.

| <b></b> |                                              | r                                                                     |                           | 1              |                             |                                              | 1                                                                                    |
|---------|----------------------------------------------|-----------------------------------------------------------------------|---------------------------|----------------|-----------------------------|----------------------------------------------|--------------------------------------------------------------------------------------|
|         | Nospital                                     | a.<br>Water<br>supply                                                 | b.<br>Hot water<br>supply | c.Drai<br>faci | näge<br>lities<br>Discharge | d<br>Air condition-<br>ing and<br>ventiation | Remarks                                                                              |
|         | 1. Pangasinan<br>MC (450 <sup>B</sup> )      | ₩~450                                                                 | H-450                     | S-450          | Sea                         | A-450                                        |                                                                                      |
|         | 2. Bontoc<br>PH (100 <sup>B</sup> )          | W-100                                                                 | H-100                     | S-100          | River                       | A-100<br>(Without AC)                        |                                                                                      |
|         | 3. Baguio<br>MC (450B)                       | Direct connc-<br>tion with the<br>municipal<br>water supply<br>system | H~450                     | S-450          | Public<br>sewerage          | A-450<br>(Without AC)                        | Air conditioning for<br>Cobalt Room not included                                     |
|         | 4. Benguet<br>PH (10C <sup>B</sup> )         | W-100                                                                 | H-100                     | S-100          | River                       | A-100                                        |                                                                                      |
| 1       | 5. La Union<br>RH (250 <sup>B</sup> )        | ₩-300                                                                 | H-300                     | S-300          | Sea                         | A-300                                        |                                                                                      |
|         | 6. Abra<br>PH (100 <sup>B</sup> )            | W-100                                                                 | ₩-100                     | S-100          | River                       | A-100                                        |                                                                                      |
|         | 7. Gabriela Silang<br>PH (100 <sup>B</sup> ) | W-100                                                                 | ห~100                     | S-100          | River                       | A-100                                        | :                                                                                    |
|         | 8. Don Mariano<br>Narcos MN                  | W-100*                                                                |                           | S-100*         | River                       |                                              | *Figures do not include in<br>terior facilities of bui<br>ings under construction.   |
|         | 9. Ilocos Norte<br>PH (200 <sup>8</sup> )    | ₩-200                                                                 | H~200                     | S-200          | River                       | A-200                                        |                                                                                      |
|         | 1. Cagayan<br>RH (300 <sup>B</sup> )         | W-450                                                                 | H- 300                    | s-450          | River                       | A-300                                        | *Figures do not include<br>Mental mospitals interio<br>facilities.                   |
|         | 2. Cagayan<br>Mental H (150 <sup>B</sup> )   | *                                                                     | ·                         | *              | }                           | _                                            |                                                                                      |
|         | 3. Kalinga-Apayao<br>PH (100 <sup>B</sup> )  | W-100                                                                 | H-100                     | S-100          | River                       | A-100                                        |                                                                                      |
|         | 4. Cagayan<br>PH (100 <sup>B</sup> )         | W-100                                                                 | H-100                     | S-100          | River                       | A-100                                        |                                                                                      |
| 11      | 5. Isabela<br>РН (150 <sup>В</sup> )         | w-200                                                                 | H-200                     | S-200          | River                       | A-200                                        |                                                                                      |
|         | 6. Quirino<br>PH (100 <sup>B</sup> )         | W-100                                                                 | H~100                     | S-100          | River                       | A-100                                        |                                                                                      |
|         | 7. lfugao<br>PH (100 <sup>B</sup> )          | ₩-10 <del>0</del>                                                     | H-100                     | S-100          | River                       | A-100                                        |                                                                                      |
|         | 8. Maj. F. Marcos<br>VH (200 <sup>B</sup> )  | W~200*                                                                | -                         | s-200*         | River                       |                                              | *Figures do not include in<br>terior facilities of build<br>ings under construction. |
|         | 9. Hueva Vizcaya<br>PH (100 <sup>B</sup> )   | ₩-100                                                                 | H-100                     | S-100          | River                       | A-100                                        |                                                                                      |
|         | 10. Batanes<br>PH (75B)                      | W-100                                                                 | H-100                     | S-100          | Ríver                       | A-100                                        |                                                                                      |