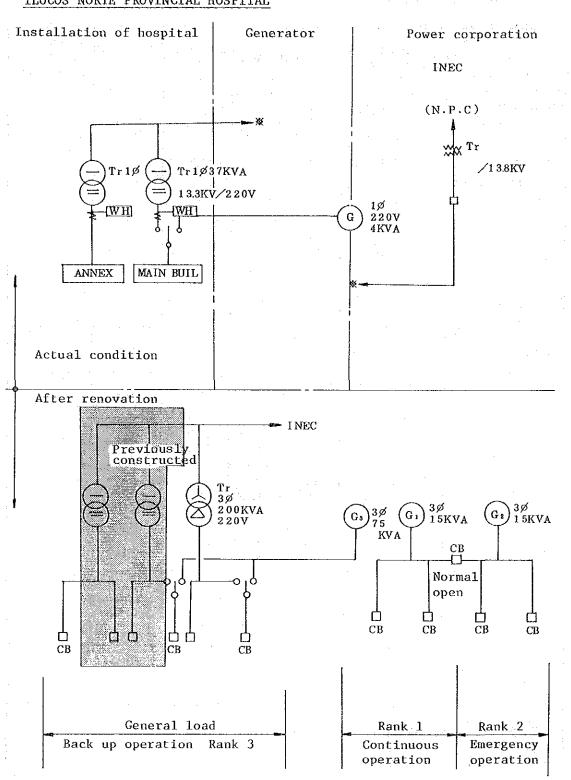

# 2. Improvement Plan for Each Hospital

Items of facilities for each hospital are given below. Code names in the table are those shown in the standardization plan described under IV-4-5. Accordingly, as for individual items, please refer to the standardization plan and Chapter XII.

| <b></b> |                                              | r                                                                     |                           | 1              |                             |                                              | 1                                                                                    |
|---------|----------------------------------------------|-----------------------------------------------------------------------|---------------------------|----------------|-----------------------------|----------------------------------------------|--------------------------------------------------------------------------------------|
|         | Nospital                                     | a.<br>Water<br>supply                                                 | b.<br>Hot water<br>supply | c.Drai<br>faci | näge<br>lities<br>Discharge | d<br>Air condition-<br>ing and<br>ventiation | Remarks                                                                              |
|         | 1. Pangasinan<br>MC (450 <sup>B</sup> )      | ₩~450                                                                 | H-450                     | S-450          | Sea                         | A-450                                        |                                                                                      |
|         | 2. Bontoc<br>PH (100 <sup>B</sup> )          | W-100                                                                 | H-100                     | S-100          | River                       | A-100<br>(Without AC)                        |                                                                                      |
|         | 3. Baguio<br>MC (450B)                       | Direct connc-<br>tion with the<br>municipal<br>water supply<br>system | H~450                     | S-450          | Public<br>sewerage          | A-450<br>(Without AC)                        | Air conditioning for<br>Cobalt Room not included                                     |
|         | 4. Benguet<br>PH (10C <sup>B</sup> )         | W-100                                                                 | H-100                     | S-100          | River                       | A-100                                        |                                                                                      |
| 1       | 5. La Union<br>RH (250 <sup>B</sup> )        | ₩-300                                                                 | H-300                     | S-300          | Sea                         | A-300                                        |                                                                                      |
|         | 6. Abra<br>PH (100 <sup>B</sup> )            | W-100                                                                 | ₩-100                     | S-100          | River                       | A-100                                        |                                                                                      |
|         | 7. Gabriela Silang<br>PH (100 <sup>B</sup> ) | W-100                                                                 | ห~100                     | S-100          | River                       | A-100                                        | :                                                                                    |
|         | 8. Don Mariano<br>Narcos MN                  | W-100*                                                                |                           | S-100*         | River                       |                                              | *Figures do not include in<br>terior facilities of bui<br>ings under construction.   |
|         | 9. Ilocos Norte<br>PH (200 <sup>8</sup> )    | ₩-200                                                                 | H~200                     | S-200          | River                       | A-200                                        |                                                                                      |
|         | 1. Cagayan<br>RH (300 <sup>B</sup> )         | W-450                                                                 | H- 300                    | s-450          | River                       | A-300                                        | *Figures do not include<br>Mental mospitals interio<br>facilities.                   |
|         | 2. Cagayan<br>Mental H (150 <sup>B</sup> )   | *                                                                     | ·                         | *              | }                           | _                                            |                                                                                      |
|         | 3. Kalinga-Apayao<br>PH (100 <sup>B</sup> )  | W-100                                                                 | H-100                     | S-100          | River                       | A-100                                        |                                                                                      |
|         | 4. Cagayan<br>PH (100 <sup>B</sup> )         | W-100                                                                 | H-100                     | S-100          | River                       | A-100                                        |                                                                                      |
| 11      | 5. Isabela<br>РН (150 <sup>В</sup> )         | w-200                                                                 | H-200                     | S-200          | River                       | A-200                                        |                                                                                      |
|         | 6. Quirino<br>PH (100 <sup>B</sup> )         | W-100                                                                 | H~100                     | S-100          | River                       | A-100                                        |                                                                                      |
|         | 7. lfugao<br>PH (100 <sup>B</sup> )          | ₩-10 <del>0</del>                                                     | H-100                     | S-100          | River                       | A-100                                        |                                                                                      |
|         | 8. Maj. F. Marcos<br>VH (200 <sup>B</sup> )  | W~200*                                                                | -                         | s-200*         | River                       |                                              | *Figures do not include in<br>terior facilities of build<br>ings under construction. |
|         | 9. Hueva Vizcaya<br>PH (100 <sup>B</sup> )   | ₩-100                                                                 | H-100                     | S-100          | River                       | A-100                                        |                                                                                      |
|         | 10. Batanes<br>PH (75B)                      | W-100                                                                 | H-100                     | S-100          | Ríver                       | A-100                                        |                                                                                      |