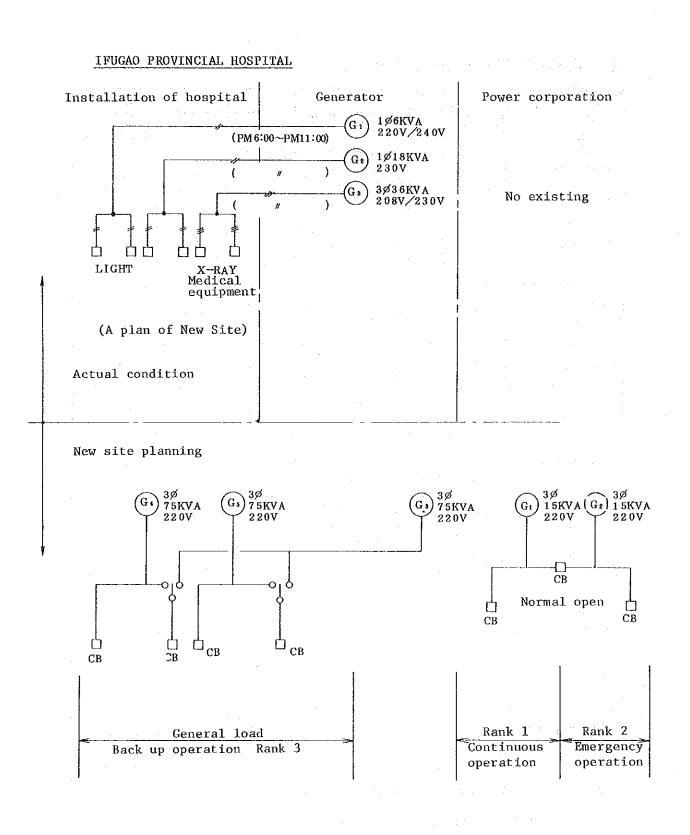

### IFUGAO PROVINCIAL HOSPITAL

| D'T<br>Item                        | Ward<br>100 200 300 | ANC                       | OPD        | ADM        | Service<br>1      | Service<br>2     | Doctor<br>Q.T.R.<br>dormitor |
|------------------------------------|---------------------|---------------------------|------------|------------|-------------------|------------------|------------------------------|
| Lighting &<br>convenient<br>outlet | $\bigcirc$          |                           | $\bigcirc$ | 0          | 0                 | 0                | 0                            |
| Air condition<br>power             | $\bigcirc$          | 0                         |            |            | 0                 | 0                |                              |
| Medical<br>equipment               | 0                   | 0                         | 0          |            |                   |                  |                              |
| Telephone                          | $\bigcirc$          | $\left  \bigcirc \right $ | 0          | $\bigcirc$ |                   |                  |                              |
| Speaker                            | $\bigcirc$          | 0                         | 0          | 0          | $\bigcirc$        |                  |                              |
| Nurse call                         | $\bigcirc$          | 0                         |            |            |                   |                  |                              |
| Interphone                         | $\bigcirc$          | 0                         | 0          | 0          | 0                 |                  | 0                            |
| Fire alarm                         | $\bigcirc$          | 0                         | 0          | 0          |                   |                  |                              |
| Lead in<br>power                   | -                   | Show                      | ed ot      | her f      | igure             |                  |                              |
| Generator                          | Ty                  | pe. 2                     |            | 75         | KVA<br>KVA<br>KVA | 15 KVA<br>15 KVA |                              |
| Distribution<br>panel              | Ty                  | pe. 1                     |            |            | -                 | · _ · ·          |                              |
|                                    | be installed        |                           |            |            | rd                |                  |                              |