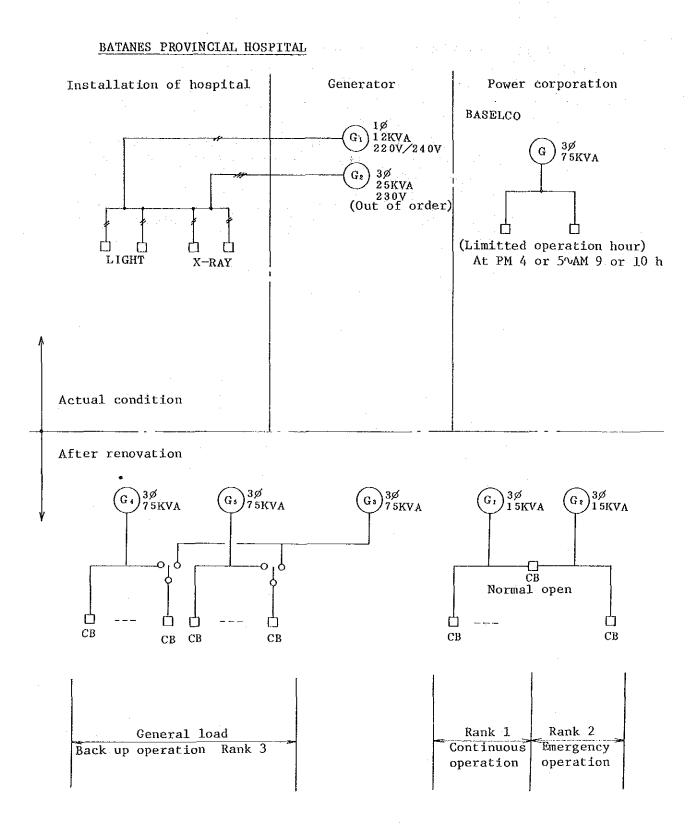

## BATANES PROVINCIAL HOSPITAL

| D'T<br>Item                        |            | ard<br>00 300                                  | ANC        | OPD        | ADM        | Service<br>1      | Service<br>2     | Doctor<br>Q.T.R.<br>dormito |
|------------------------------------|------------|------------------------------------------------|------------|------------|------------|-------------------|------------------|-----------------------------|
| Lighting &<br>convenient<br>outlet | $\bigcirc$ |                                                | 0          | $\bigcirc$ | 0          | 0                 | $\bigcirc$       | 0                           |
| Air condition power                | $\bigcirc$ |                                                | 0          |            |            | $\bigcirc$        |                  |                             |
| Medical<br>equipment               | $\bigcirc$ |                                                | 0          | 0          |            |                   |                  |                             |
| Telephone                          | $\bigcirc$ |                                                | 0          | Ο          | 0          |                   |                  |                             |
| Speaker                            | $\bigcirc$ |                                                | 0          | 0          | 0          | 0                 |                  | ·                           |
| Nurse call                         | $\bigcirc$ |                                                | Ο          |            |            |                   |                  |                             |
| Interphone                         | $\bigcirc$ |                                                | 0          | 0          | 0          |                   |                  | 0                           |
| Fire alarm                         | $\bigcirc$ |                                                | $\bigcirc$ | $\bigcirc$ | $\bigcirc$ |                   |                  |                             |
| Lead in<br>power                   |            | ··· <b>·························</b> ········· | Show       | ed ot      | her f      | igure             | •                | ·                           |
| Generator                          |            | Tyj                                            | pe. 2      |            | 75         | KVA<br>KVA<br>KVA | 15 KVA<br>15 KVA |                             |
| Distribution<br>panel              |            | Туј                                            | pe. 1      |            |            |                   |                  | <u>-</u> -                  |