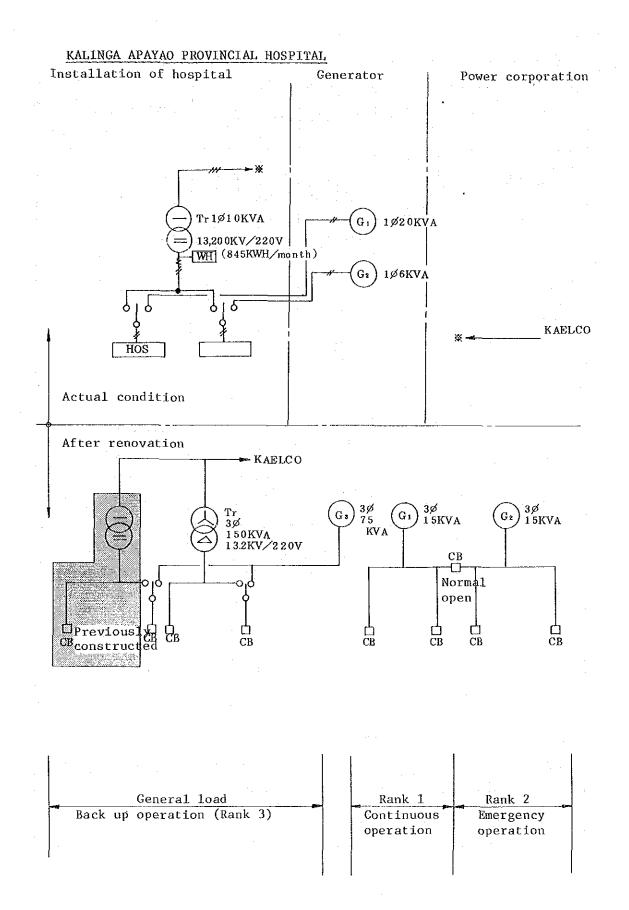

# 2. Improvement Plan for Each Hospital

Items of facilities for each hospital are given below. Code names in the table are those shown in the standardization plan described under IV-4-5. Accordingly, as for individual items, please refer to the standardization plan and Chapter XII.

| <b></b> |                                              | r                                                                     |                           | 1              |                             |                                              | 1                                                                                    |
|---------|----------------------------------------------|-----------------------------------------------------------------------|---------------------------|----------------|-----------------------------|----------------------------------------------|--------------------------------------------------------------------------------------|
|         | Nospital                                     | a.<br>Water<br>supply                                                 | b.<br>Hot water<br>supply | c.Drai<br>faci | näge<br>lities<br>Discharge | d<br>Air condition-<br>ing and<br>ventiation | Remarks                                                                              |
|         | 1. Pangasinan<br>MC (450 <sup>B</sup> )      | ₩~450                                                                 | H-450                     | S-450          | Sea                         | A-450                                        |                                                                                      |
|         | 2. Bontoc<br>PH (100 <sup>B</sup> )          | W-100                                                                 | H-100                     | S-100          | River                       | A-100<br>(Without AC)                        |                                                                                      |
|         | 3. Baguio<br>MC (450B)                       | Direct connc-<br>tion with the<br>municipal<br>water supply<br>system | H~450                     | S-450          | Public<br>sewerage          | A-450<br>(Without AC)                        | Air conditioning for<br>Cobalt Room not included                                     |
|         | 4. Benguet<br>PH (10C <sup>B</sup> )         | W-100                                                                 | H-100                     | S-100          | River                       | A-100                                        |                                                                                      |
| 1       | 5. La Union<br>RH (250 <sup>B</sup> )        | ₩-300                                                                 | H-300                     | S-300          | Sea                         | A-300                                        |                                                                                      |
|         | 6. Abra<br>PH (100 <sup>B</sup> )            | W-100                                                                 | ₩-100                     | S-100          | River                       | A-100                                        |                                                                                      |
|         | 7. Gabriela Silang<br>PH (100 <sup>B</sup> ) | W-100                                                                 | ห~100                     | S-100          | River                       | A-100                                        | :                                                                                    |
|         | 8. Don Mariano<br>Narcos MN                  | W-100*                                                                |                           | S-100*         | River                       |                                              | *Figures do not include in<br>terior facilities of bui<br>ings under construction.   |
|         | 9. Ilocos Norte<br>PH (200 <sup>8</sup> )    | ₩-200                                                                 | H~200                     | S-200          | River                       | A-200                                        |                                                                                      |
|         | 1. Cagayan<br>RH (300 <sup>B</sup> )         | W-450                                                                 | H- 300                    | s-450          | River                       | A-300                                        | *Figures do not include<br>Mental mospitals interio<br>facilities.                   |
|         | 2. Cagayan<br>Mental H (150 <sup>B</sup> )   | *                                                                     | ·                         | *              | }                           | _                                            |                                                                                      |
|         | 3. Kalinga-Apayao<br>PH (100 <sup>B</sup> )  | W-100                                                                 | H-100                     | S-100          | River                       | A-100                                        |                                                                                      |
|         | 4. Cagayan<br>PH (100 <sup>B</sup> )         | W-100                                                                 | H-100                     | S-100          | River                       | A-100                                        |                                                                                      |
| 11      | 5. Isabela<br>РН (150 <sup>В</sup> )         | w-200                                                                 | H-200                     | S-200          | River                       | A-200                                        |                                                                                      |
|         | 6. Quirino<br>PH (100 <sup>B</sup> )         | W-100                                                                 | H~100                     | S-100          | River                       | A-100                                        |                                                                                      |
|         | 7. lfugao<br>PH (100 <sup>B</sup> )          | ₩-10 <del>0</del>                                                     | H-100                     | S-100          | River                       | A-100                                        |                                                                                      |
|         | 8. Maj. F. Marcos<br>VH (200 <sup>B</sup> )  | W~200*                                                                | -                         | s-200*         | River                       |                                              | *Figures do not include in<br>terior facilities of build<br>ings under construction. |
|         | 9. Hueva Vizcaya<br>PH (100 <sup>B</sup> )   | ₩-100                                                                 | H-100                     | S-100          | River                       | A-100                                        |                                                                                      |
|         | 10. Batanes<br>PH (75B)                      | W-100                                                                 | H-100                     | S-100          | Ríver                       | A-100                                        |                                                                                      |