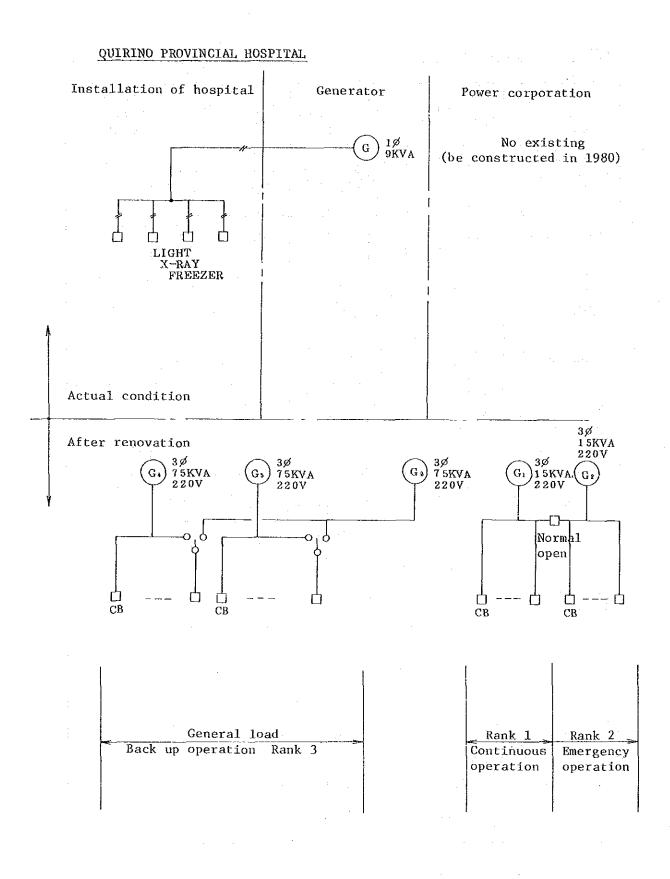

#### QUIRINO PROVINCIAL HOSPITAL

| D'T<br>Item                        | 100        | War<br>200 |   | 00  | ANC            | OPD                          | ADM   | Service<br>1 | Service<br>2     | Doctor<br>Q.T.R.<br>dormitory |
|------------------------------------|------------|------------|---|-----|----------------|------------------------------|-------|--------------|------------------|-------------------------------|
| Lighting &<br>convenient<br>outlet | $\bigcirc$ |            |   |     | 0              | 0                            | 0     | $\bigcirc$   | 0                |                               |
| Air condition<br>power             | $\bigcirc$ |            |   |     | 0              |                              |       | 0            |                  |                               |
| Medical<br>equipment               | $\bigcirc$ |            |   |     | 0              | 0                            |       |              | <br>             |                               |
| Telephone                          | $\bigcirc$ |            |   | -   | 0              | $\bigcirc$                   | Ο     |              |                  |                               |
| Speaker                            | $\bigcirc$ |            |   |     | 0              | $\bigcirc$                   | 0     | 0            | <b></b> .        |                               |
| Nurse call                         | $\bigcirc$ |            |   |     | 0              |                              |       |              |                  |                               |
| Interphone                         | $\bigcirc$ |            |   | 1   | 0              | 0                            | Ο     |              |                  | 0                             |
| Fire alarm                         | $\bigcirc$ |            |   | 1   | 0              | 0                            | 0     |              |                  |                               |
| Lead in<br>power                   |            | <b></b>    |   | -1  | Show           | ed ot                        | her f | ígure        |                  | L                             |
| Generator                          |            |            | , | Гур | e, 2           | 75 KVA<br>2 75 KVA<br>75 KVA |       |              | 15 KVA<br>15 KVA |                               |
| Distribution<br>panel              |            |            | ŗ | Гур | e. 1           |                              |       |              |                  |                               |
|                                    |            |            |   |     | based<br>his p |                              |       | rd           |                  |                               |