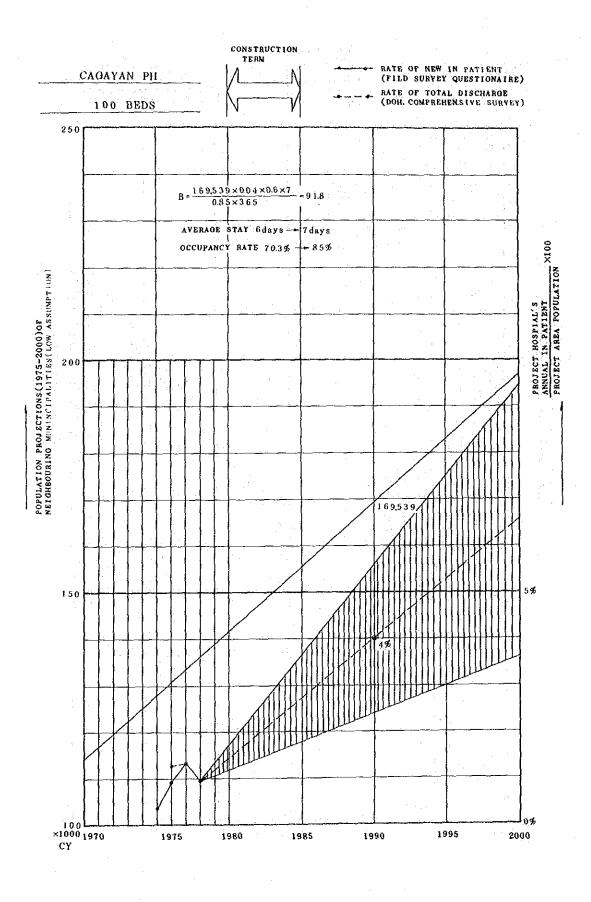

Next, looking at the number of facilities and facilities per 100,000 population for each project province, we see that only Pangasinan and Nueva Vizcaya are below the national average of 2.47 facilities/100,000 pop. with only 1.91 and 2.07 facilities/100,000 pop. respectively. On the other hand, while Batanes with 16.67 may be considered a special case, Mountain Province's 6.86, Kalinga-Apayao's 7.18 and Quirino's 6.25, and others can be said to be quite high figures. Looking at the figures broken down by region it is noticeable that Region I with 2.93 is behind Region II, with 3.35.

SOURCES: DOH NATIONAL HEALTH PLAN 1975-78 Vol. 2

11~101

It can be seen that, excluding Southern Luzon, Region I occupies a position above the national average, while Region II, on the other hand, is considerably behind. When looking at hosp./pop. figures opposite results are seen, as Region II has many small scale hospitals. In order to attain the goal of 20 beds per 10,000 population, even provided there is no population growth, Region I will need to augment its present bed capacity by 1.5 times and Region II by 3 times. In looking at the figures broken down by project provinces, even excepting Batanes as a special case, Mt. Province, Benguet and Quirino are the only ones fulfilling the 20 bed/10,000 pop. goal.