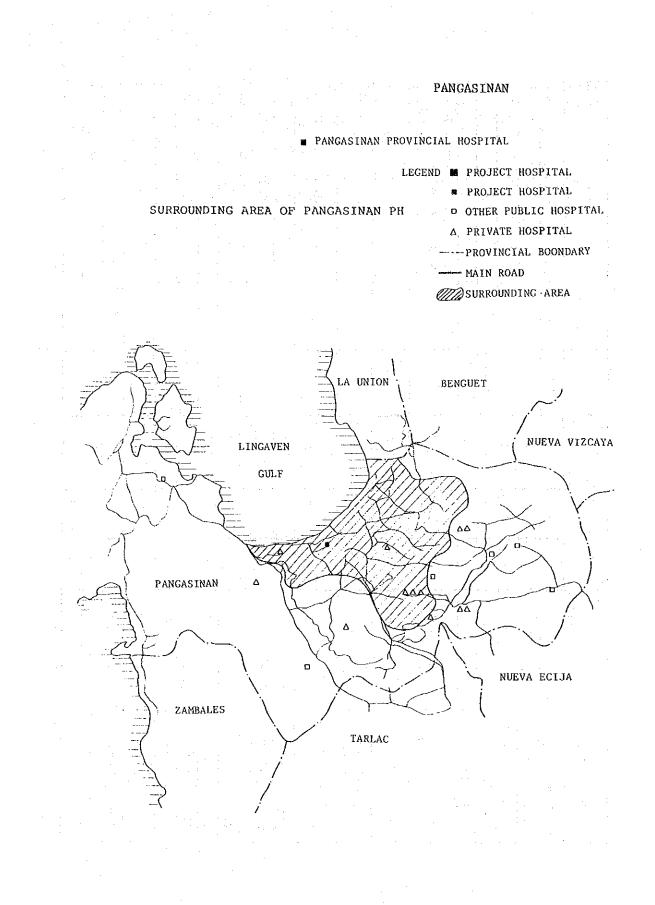

NUMBER OF BEDS BY COUNTRY: PER 100,000 POPULATION

NUMBER OF BEDS PER 100,000 BY PROVINCE (1977)

(3) Health Care Facilities Distribution and Wide Catchment Area

Let's consider the distribution of health care facilities which we have been looking at from the added perspective of regional and geographical conditions. In order to get a grasp of the composition of Region I and II's regional health care, all of the hospitals (larger than emergency hospitals) in these Regions are marked on a map and areas roughly showing a 1 hour range, 30 minute range and 15 minute range from the hospitals by tricycle are plotted as appropriate to the scale of the hospital.

In making this map, as much consideration as possible was given to transportation (esp. roads) and geographic conditions (rivers, mountainous land, sea coasts).

The areas where the time zones overlap, depending on the frequency of the overlap, are depicted through giving 3 different gradations for 1 layer, 2 layer and 3 layer or more.