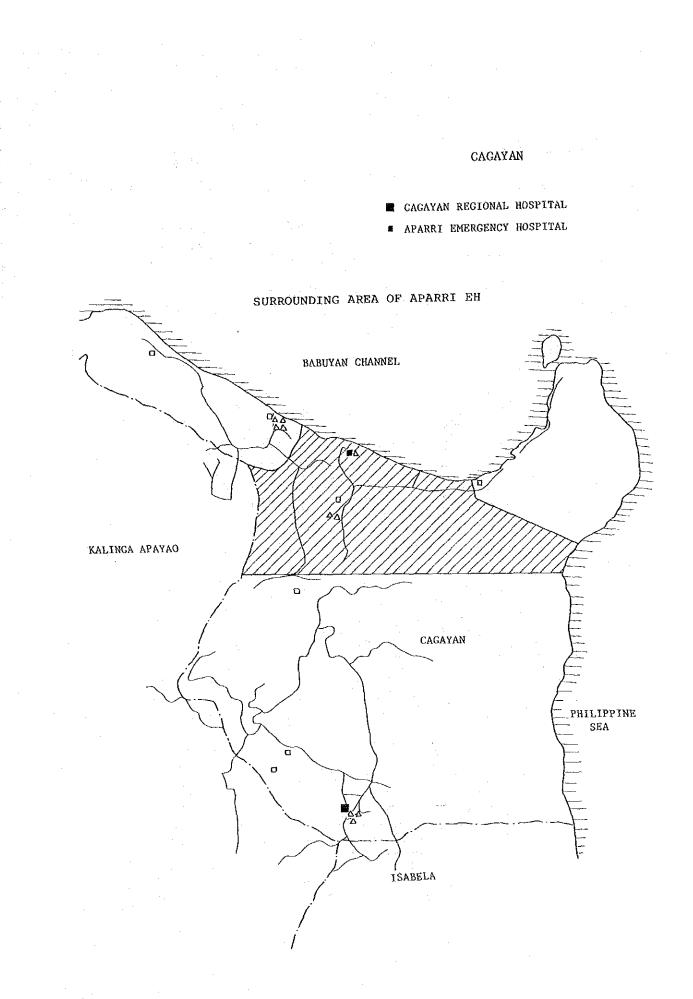

NUMBER OF BEDS BY COUNTRY: PER 100,000 POPULATION

NUMBER OF BEDS PER 100,000 BY PROVINCE (1977)

(3) Health Care Facilities Distribution and Wide Catchment Area

Let's consider the distribution of health care facilities which we have been looking at from the added perspective of regional and geographical conditions. In order to get a grasp of the composition of Region I and II's regional health care, all of the hospitals (larger than emergency hospitals) in these Regions are marked on a map and areas roughly showing a 1 hour range, 30 minute range and 15 minute range from the hospitals by tricycle are plotted as appropriate to the scale of the hospital.

| 100 bed and over | Tricycle    | l hour range<br>(within 20 km of<br>the center)    |
|------------------|-------------|----------------------------------------------------|
| 50 ∿ 100 bed     | 11<br>11    | 30 minute range<br>(within 10 km<br>of the center) |
| 50 bed and under | <b>11</b> . | 15 minute range<br>(within 5 km of<br>the Center)  |
| T 1              |             |                                                    |

In making this map, as much consideration as possible was given to transportation (esp. roads) and geographic conditions (rivers, mountainous land, sea coasts).

The areas where the time zones overlap, depending on the frequency of the overlap, are depicted through giving 3 different gradations for 1 layer, 2 layer and 3 layer or more.