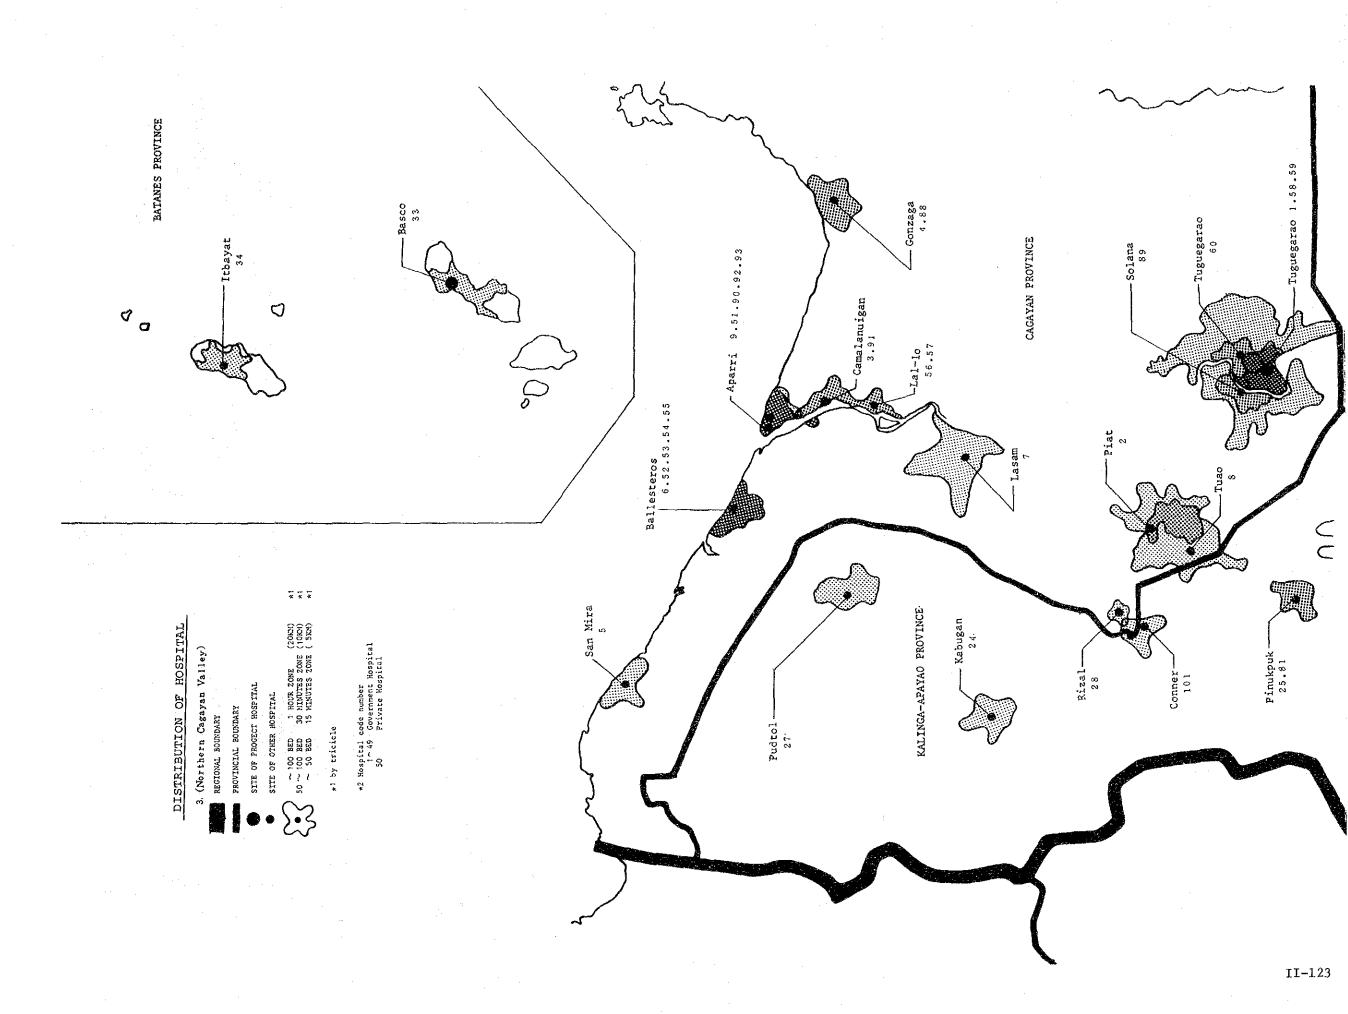

NUMBER OF BEDS BY COUNTRY: PER 100,000 POPULATION

NUMBER OF BEDS PER 100,000 BY PROVINCE (1977)

(3) Health Care Facilities Distribution and Wide Catchment Area

Let's consider the distribution of health care facilities which we have been looking at from the added perspective of regional and geographical conditions. In order to get a grasp of the composition of Region I and II's regional health care, all of the hospitals (larger than emergency hospitals) in these Regions are marked on a map and areas roughly showing a 1 hour range, 30 minute range and 15 minute range from the hospitals by tricycle are plotted as appropriate to the scale of the hospital.

| 100 bed and over | Tricycle    | l hour range<br>(within 20 km of<br>the center)    |
|------------------|-------------|----------------------------------------------------|
| 50 ∿ 100 bed     | 11<br>11    | 30 minute range<br>(within 10 km<br>of the center) |
| 50 bed and under | <b>11</b> . | 15 minute range<br>(within 5 km of<br>the Center)  |
| T 1              |             |                                                    |

In making this map, as much consideration as possible was given to transportation (esp. roads) and geographic conditions (rivers, mountainous land, sea coasts).

The areas where the time zones overlap, depending on the frequency of the overlap, are depicted through giving 3 different gradations for 1 layer, 2 layer and 3 layer or more.