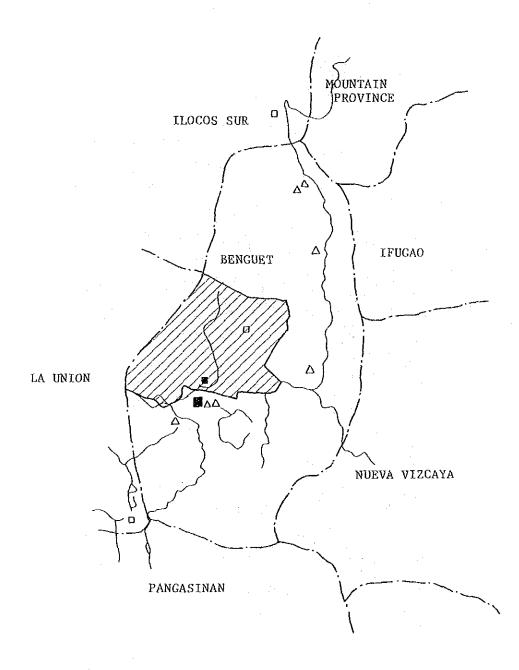

NUMBER OF BEDS BY COUNTRY: PER 100,000 POPULATION

NUMBER OF BEDS PER 100,000 BY PROVINCE (1977)

(3) Health Care Facilities Distribution and Wide Catchment Area

Let's consider the distribution of health care facilities which we have been looking at from the added perspective of regional and geographical conditions. In order to get a grasp of the composition of Region I and II's regional health care, all of the hospitals (larger than emergency hospitals) in these Regions are marked on a map and areas roughly showing a 1 hour range, 30 minute range and 15 minute range from the hospitals by tricycle are plotted as appropriate to the scale of the hospital.

In making this map, as much consideration as possible was given to transportation (esp. roads) and geographic conditions (rivers, mountainous land, sea coasts).

The areas where the time zones overlap, depending on the frequency of the overlap, are depicted through giving 3 different gradations for 1 layer, 2 layer and 3 layer or more.