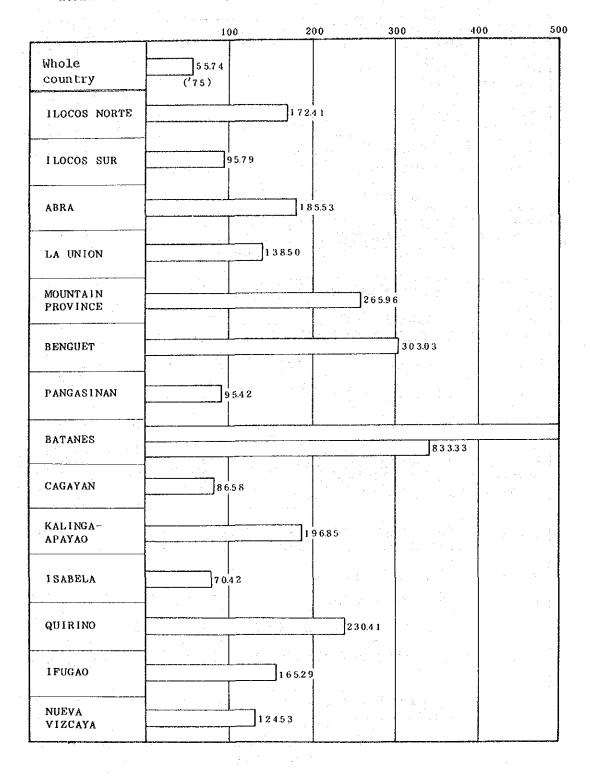

NUMBER OF BEDS BY COUNTRY: PER 100,000 POPULATION

NUMBER OF BEDS PER 100,000 BY PROVINCE (1977)

(3) Health Care Facilities Distribution and Wide Catchment Area

Let's consider the distribution of health care facilities which we have been looking at from the added perspective of regional and geographical conditions. In order to get a grasp of the composition of Region I and II's regional health care, all of the hospitals (larger than emergency hospitals) in these Regions are marked on a map and areas roughly showing a 1 hour range, 30 minute range and 15 minute range from the hospitals by tricycle are plotted as appropriate to the scale of the hospital.