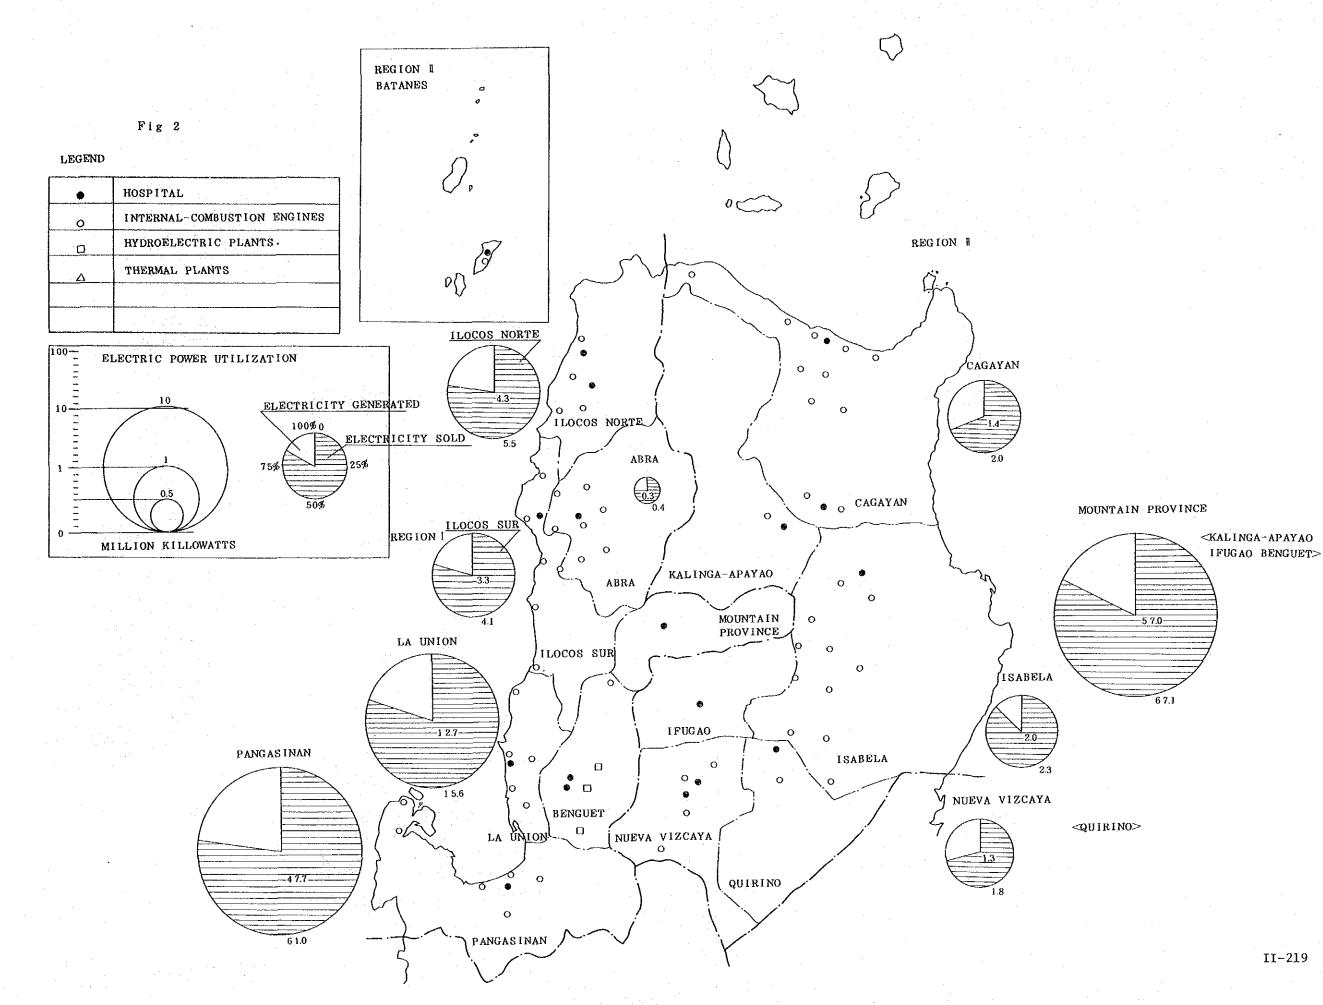

## 2. Present Condition of Medical Supply in Regional Health Service

Without knowing to what degree the supply of health care available at present is filling the demand for health care raised in the last chapter, it is not possible to set regional health care improvement plan policies. In order to understand present regional health care supply conditions, the most effective method is to look at the extent to which facilities are available, the intensity of health care services, and the distribution of manpower and proceed from there.