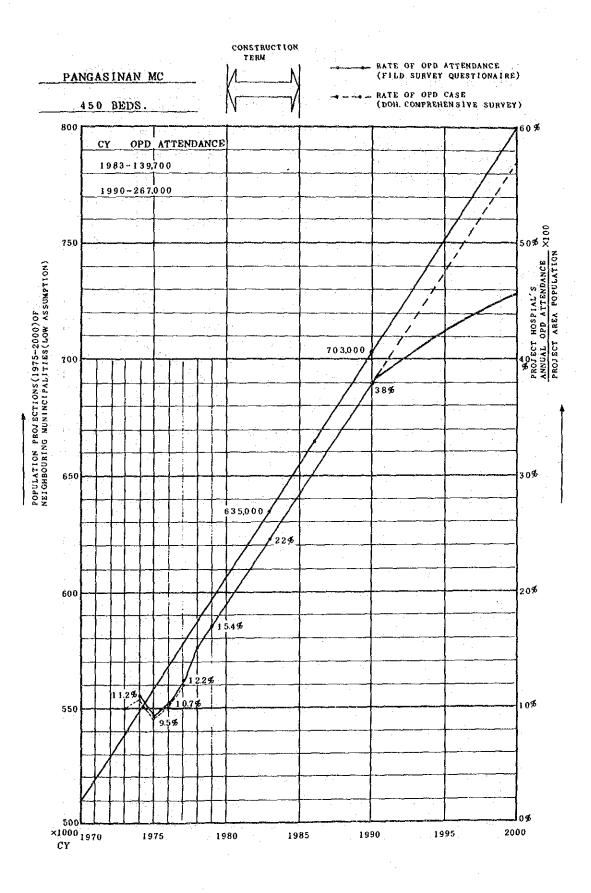

M <sup>2</sup> |  |
| Number of<br>rooms                             | 4 rooms                          | 9 rooms            | 9 rooms | 15 rooms | 15 rooms            |  |
| Manpower<br>(physician<br>+ residents)         | Increase of about 1.2 times      |                    |         |          |                     |  |

As a whole, it would be feasible to take care of three times the present number of outpatients. As any increase beyond this number will reach a saturation point, there will be a need for improvement. The number of outpatients at each subject hospital, as in the case of an estimate on the number of inpatients, will be estimated on the basis of annual changes in the rate of the number of outpatients at a given subject hospital to the population of the surrounding area.



II-189



• te generale the second

II-190

100





II-192





籆





 $\gamma r_i$ 



II-197





II-199



19



11-201











# 3) Estimate on Number of Deliveries

In broad terms, an estimate on the number of deliveries will be accompanied by the following raises in capacity under the present plan.

| Total Bed OB-Be |    | Delivery Room | Labor Room | Case/day | Case/year          |  |
|-----------------|----|---------------|------------|----------|--------------------|--|
| 100             | 15 | 1             | 1          | 1 ~ 2    | 365 ∿ 730          |  |
| 200             | 30 | 2             | 1          | 2~4      | 730 ∿ 1460         |  |
| 300             | 45 | 2             | 2          | 3∿6      | <b>1095 ∿ 2190</b> |  |
| 450             | 68 | 2             |