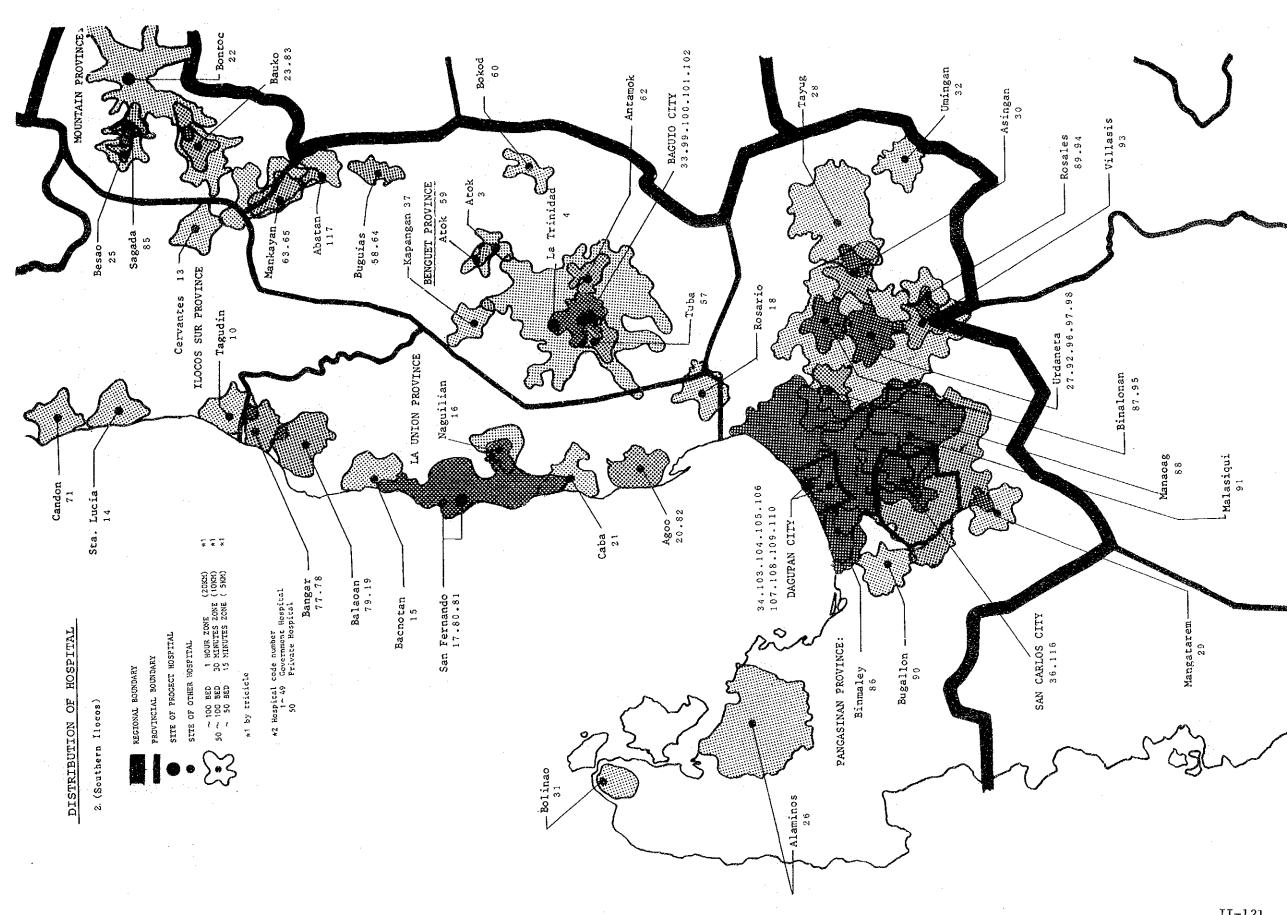

NUMBER OF BEDS BY COUNTRY: PER 100,000 POPULATION

NUMBER OF BEDS PER 100,000 BY PROVINCE (1977)

(3) Health Care Facilities Distribution and Wide Catchment Area

Let's consider the distribution of health care facilities which we have been looking at from the added perspective of regional and geographical conditions. In order to get a grasp of the composition of Region I and II's regional health care, all of the hospitals (larger than emergency hospitals) in these Regions are marked on a map and areas roughly showing a 1 hour range, 30 minute range and 15 minute range from the hospitals by tricycle are plotted as appropriate to the scale of the hospital.

| 100 bed and over | Tricycle    | l hour range<br>(within 20 km of<br>the center)    |
|------------------|-------------|----------------------------------------------------|
| 50 ∿ 100 bed     | 11<br>11    | 30 minute range<br>(within 10 km<br>of the center) |
| 50 bed and under | <b>11</b> . | 15 minute range<br>(within 5 km of<br>the Center)  |
| T 1              |             |                                                    |

In making this map, as much consideration as possible was given to transportation (esp. roads) and geographic conditions (rivers, mountainous land, sea coasts).

The areas where the time zones overlap, depending on the frequency of the overlap, are depicted through giving 3 different gradations for 1 layer, 2 layer and 3 layer or more.