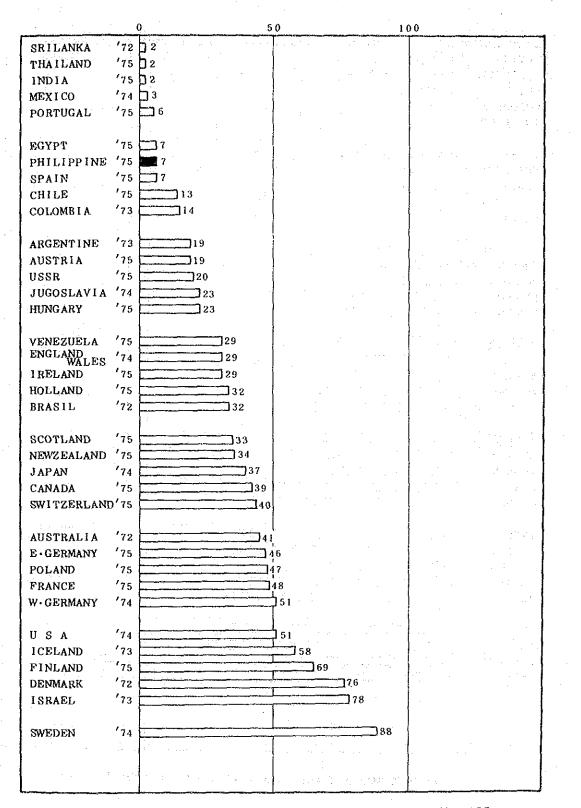

Further, the number of beds per 10,000 population was 17.8 in 1975, showing a 1.63 times growth in the preceeding 6 year period. Making international comparisons, while it may be said that this ratio occupies a high place among developing countries it is still far from the level of the developed countries. Next, breaking the beds down by type, we find that of the total number of 62,939 beds in 1973, there were 9,935 tuberculosis hospital beds, 7,000 mental hospital beds, 41,062 general hospital beds and 4,942 other types of beds. Showing the percentage of the total occupied by each we have 15.8%, 11.1%, 65.2% and 7.9%, respectively, with the comparative Japanese figures being 0.7%, 14.4%, 65.4% and 19.5%, and the figures for Columbia, a country with a similar hospital bed/pop. ratio, 3.4%, 13.7%, 74.2% and 8.7%. The figures show the ratio of TB hospitals to the total to be high and that of mental hospitals to be low.