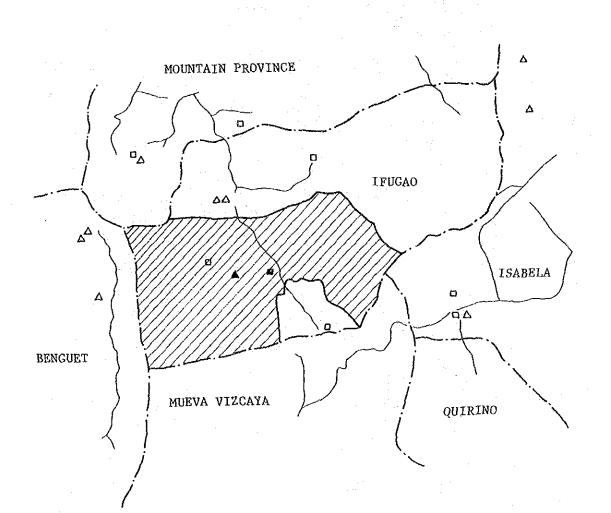

NUMBER OF BEDS BY COUNTRY: PER 100,000 POPULATION

NUMBER OF BEDS PER 100,000 BY PROVINCE (1977)

(3) Health Care Facilities Distribution and Wide Catchment Area

Let's consider the distribution of health care facilities which we have been looking at from the added perspective of regional and geographical conditions. In order to get a grasp of the composition of Region I and II's regional health care, all of the hospitals (larger than emergency hospitals) in these Regions are marked on a map and areas roughly showing a 1 hour range, 30 minute range and 15 minute range from the hospitals by tricycle are plotted as appropriate to the scale of the hospital.

| 100 bed and over | Tricycle    | l hour range<br>(within 20 km of<br>the center)    |
|------------------|-------------|----------------------------------------------------|
| 50 ∿ 100 bed     | 11<br>11    | 30 minute range<br>(within 10 km<br>of the center) |
| 50 bed and under | <b>11</b> . | 15 minute range<br>(within 5 km of<br>the Center)  |
| T 1              |             |                                                    |

In making this map, as much consideration as possible was given to transportation (esp. roads) and geographic conditions (rivers, mountainous land, sea coasts).

The areas where the time zones overlap, depending on the frequency of the overlap, are depicted through giving 3 different gradations for 1 layer, 2 layer and 3 layer or more.