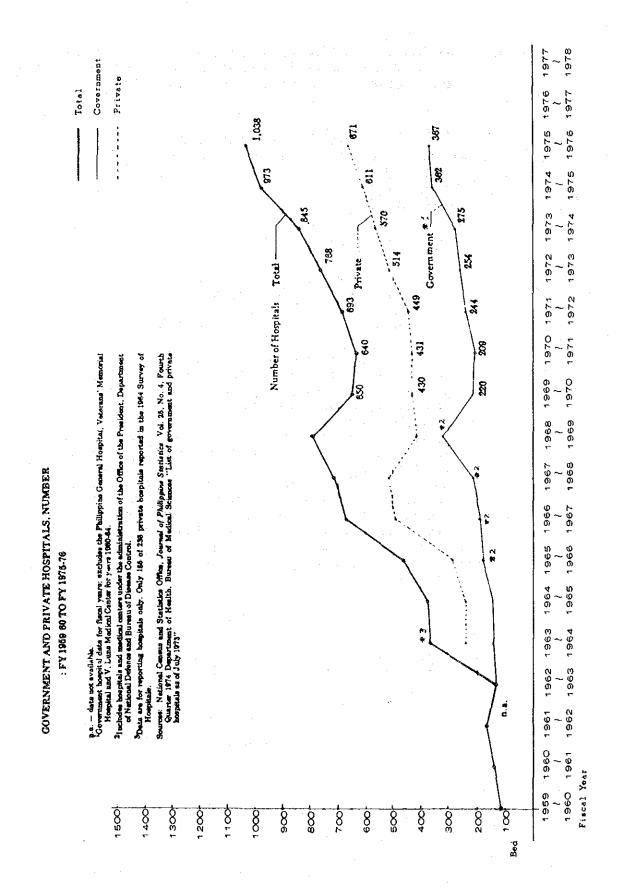

1) Health care facilities

(1) Number and Scale of Health Care Facilities

In 1973 there were 813 health care facilities in the nation, or 2.02 facilities per 100,000 population. This grew to 1,038 facilities in 1976, or 2.47 facilities per 100,000 population. From 1970 to 1975 the number of private hospitals grew 1.56 times and government hospitals 1.76 times for an overall, growth rate of 1.62 times within 6 years.

Looking again at the ratio of private to government hospitals over time we have:

|      | HOSPITALS                             | PRIVATE HOSPITALS100% |
|------|---------------------------------------|-----------------------|
| 1970 | 3266%                                 | 67.34%                |
|      | P                                     |                       |
| 1971 | 3 5.2 1%                              | 6 4.7 9%              |
|      | L                                     |                       |
| 1972 | 3 3.0 7%                              | 6 6.9 3%              |
| 1973 | 3 2 5 4 %                             | 6 7.4 6%              |
|      |                                       |                       |
| 1974 | 3 7.2 0%                              | 62.80%                |
|      | L                                     |                       |
| 1975 | 3 5.3 6 %                             | 64.64%                |
| ·    | · · · · · · · · · · · · · · · · · · · |                       |

GOVERNMENT

The average ratio is 35% public to 65% private. Next, looking at the scale of the health care

The first thing that stands out is that the average size of private hospitals has hardly changed at all, remaining within a 43  $\circ$  48 bed limit, which shows that, from the point of hospital administration, the conditions for establishing large private hospitals are not yet existant. On the other hand, facilities of greatly varying scale have had to be built for government hospitals which run from rural health units with a handful of beds to 450 bed medical centers, but particularly striking growth of scale is not observable. A very gradually rising trend is seen.