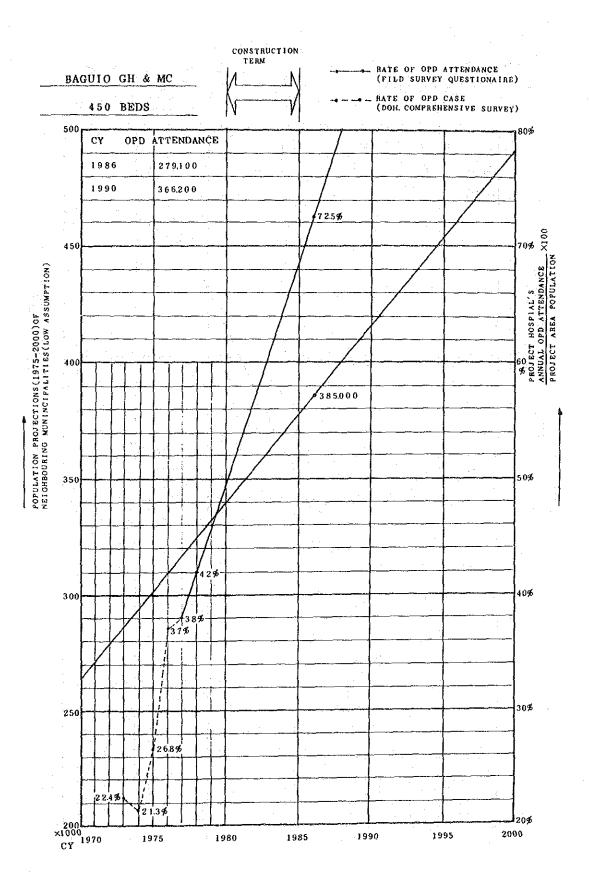

| 4 rooms                          | 9 rooms            | 9 rooms | 15 rooms | 15 rooms            |  |
| Manpower<br>(physician<br>+ residents)         | Increase of about 1.2 times      |                    |         |          |                     |  |

As a whole, it would be feasible to take care of three times the present number of outpatients. As any increase beyond this number will reach a saturation point, there will be a need for improvement. The number of outpatients at each subject hospital, as in the case of an estimate on the number of inpatients, will be estimated on the basis of annual changes in the rate of the number of outpatients at a given subject hospital to the population of the surrounding area.



II-189



• te generale the second

II-190

100





II-192





籆





 $\gamma r_i$ 



II-197





II-199



19



11-201











# 3) Estimate on Number of Deliveries

In broad terms, an estimate on the number of deliveries will be accompanied by the following raises in capacity under the present plan.

| Total Bed OB-Be |    | Delivery Room | Labor Room | Case/day | Case/year          |  |
|-----------------|----|---------------|------------|----------|--------------------|--|
| 100             | 15 | 1             | 1          | 1 ~ 2    | 365 ∿ 730          |  |
| 200             | 30 | 2             | 1          | 2~4      | 730 ∿ 1460         |  |
| 300             | 45 | 2             | 2          | 3∿6      | <b>1095 ∿ 2190</b> |  |
| 450             | 68 | 2             | 2          | 4.5∿9    | <b>1643 ∿ 3285</b> |  |

Ge