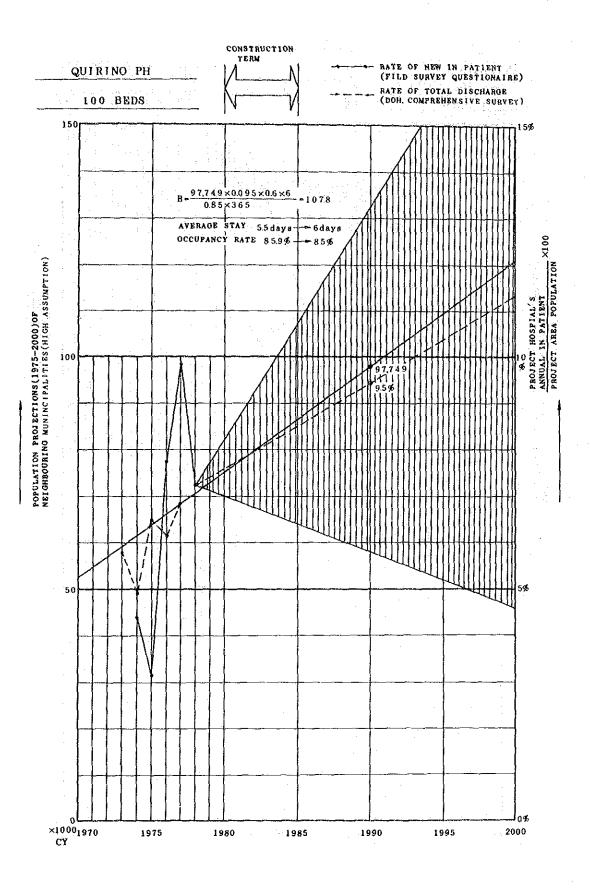

Next, looking at the number of facilities and facilities per 100,000 population for each project province, we see that only Pangasinan and Nueva Vizcaya are below the national average of 2.47 facilities/100,000 pop. with only 1.91 and 2.07 facilities/100,000 pop. respectively. On the other hand, while Batanes with 16.67 may be considered a special case, Mountain Province's 6.86, Kalinga-Apayao's 7.18 and Quirino's 6.25, and others can be said to be quite high figures. Looking at the figures broken down by region it is noticeable that Region I with 2.93 is behind Region II, with 3.35.

SOURCES: DOH NATIONAL HEALTH PLAN 1975-78 Vol. 2

11~101

It can be seen that, excluding Southern Luzon, Region I occupies a position above the national average, while Region II, on the other hand, is considerably behind. When looking at hosp./pop. figures opposite results are seen, as Region II has many small scale hospitals. In order to attain the goal of 20 beds per 10,000 population, even provided there is no population growth, Region I will need to augment its present bed capacity by 1.5 times and Region II by 3 times. In looking at the figures broken down by project provinces, even excepting Batanes as a special case, Mt. Province, Benguet and Quirino are the only ones fulfilling the 20 bed/10,000 pop. goal.