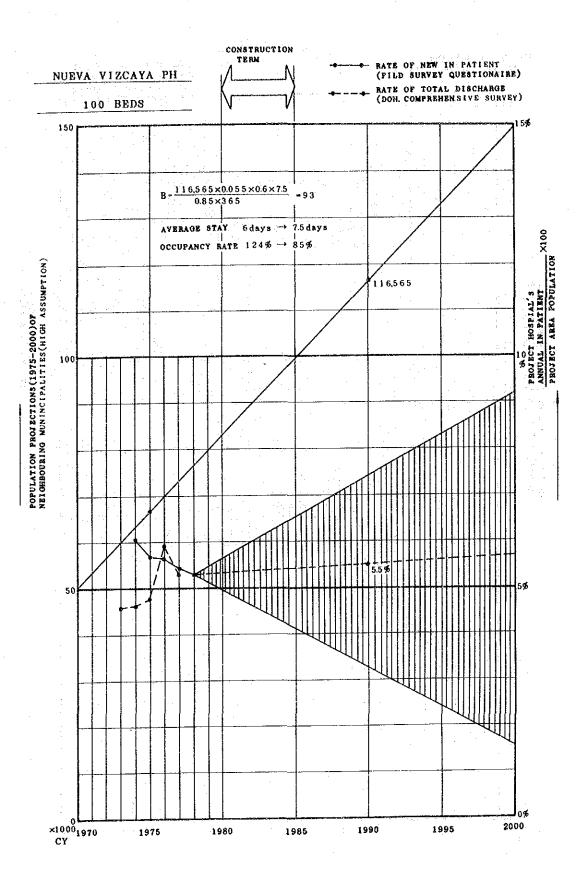

ROVINCE

BENGUET BAGUIO GENERAL HOSPITAL & MEDICAL CENTER BENGUET PROVINCIAL HOSPITAL SURROUNDING AREA OF BAGUIO GH & MC MOUNTAIN PROVINCE D ILOCOS SUR IFUGAO BENGUET LA UNION NUEVA VIZCAYA D PANGASINAN

II-154

BENGUET

BAGUIO GENERAL HOSPITAL & MEDICAL CENTERBENGUET PROVINCIAL HOSPITAL

SURROUNDING AREA OF BENGUET PH



## LA UNION

LA UNION PROVINCIAL HOSPITAL

SURROUNDING AREA OF LA UNION PH



LUZON SEA



II-157







#### CAGAYAN

- CAGAYAN REGIONAL HOSPITAL
- APARRI EMERGENCY HOSPITAL











# II-164

.



SURROUNDING AREA OF QUIRINO PH

QUIRINO



IFUGAO PROVINCIAL HOSPITAL





## NUEVA VIZCAYA

MAJ MARCOS VETERAN MEMORIAL HOSPITAL

NUEVA VIZCAYA PROVINCIAL HOSPITAL

# SURROUNDING AREA OF MAJ. F. MARCOS VETERAN MEMORIAL HOSPITAL



































:....









## 2) Estimate on Number of Outpatients

In broad terms, an estimate on the number of outpatients will be accompanied by the following raises in capacity under the present plan.

|                                                | Present                          | Planned            |         |          |                     |  |
|------------------------------------------------|----------------------------------|--------------------|---------|----------|---------------------|--|
| Floor space of<br>outpatient<br>service sector | Region I<br>110 M <sup>2</sup>   | 100 BED            | 200     | 300      | 450                 |  |
|                                                |                                  | 380 м <sup>2</sup> | 740 M2  | 1110 M2  | 1110 M <sup>2</sup> |  |
|