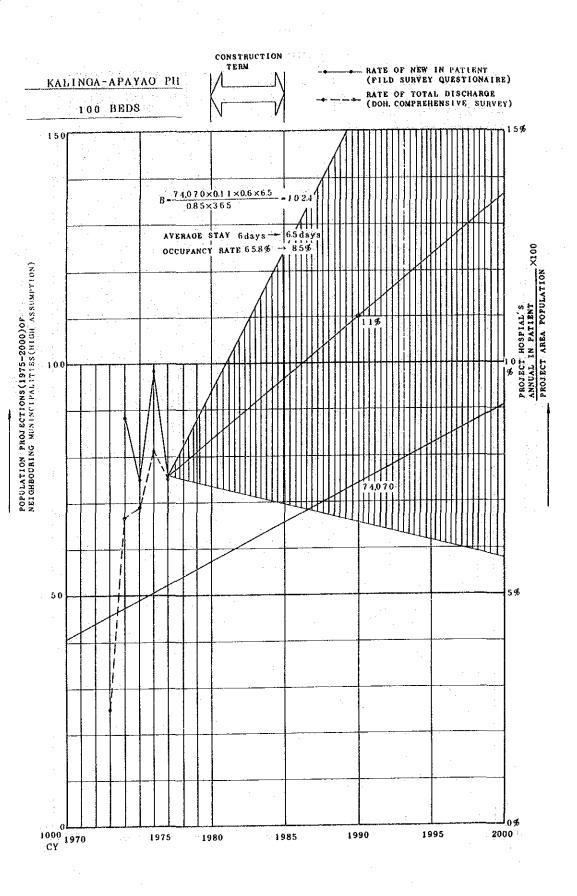

Next, looking at the number of facilities and facilities per 100,000 population for each project province, we see that only Pangasinan and Nueva Vizcaya are below the national average of 2.47 facilities/100,000 pop. with only 1.91 and 2.07 facilities/100,000 pop. respectively. On the other hand, while Batanes with 16.67 may be considered a special case, Mountain Province's 6.86, Kalinga-Apayao's 7.18 and Quirino's 6.25, and others can be said to be quite high figures. Looking at the figures broken down by region it is noticeable that Region I with 2.93 is behind Region II, with 3.35.

SOURCES: DOH NATIONAL HEALTH PLAN 1975-78 Vol. 2

11~101

It can be seen that, excluding Southern Luzon, Region I occupies a position above the national average, while Region II, on the other hand, is considerably behind. When looking at hosp./pop. figures opposite results are seen, as Region II has many small scale hospitals. In order to attain the goal of 20 beds per 10,000 population, even provided there is no population growth, Region I will need to augment its present bed capacity by 1.5 times and Region II by 3 times. In looking at the figures broken down by project provinces, even excepting Batanes as a special case, Mt. Province, Benguet and Quirino are the only ones fulfilling the 20 bed/10,000 pop. goal.