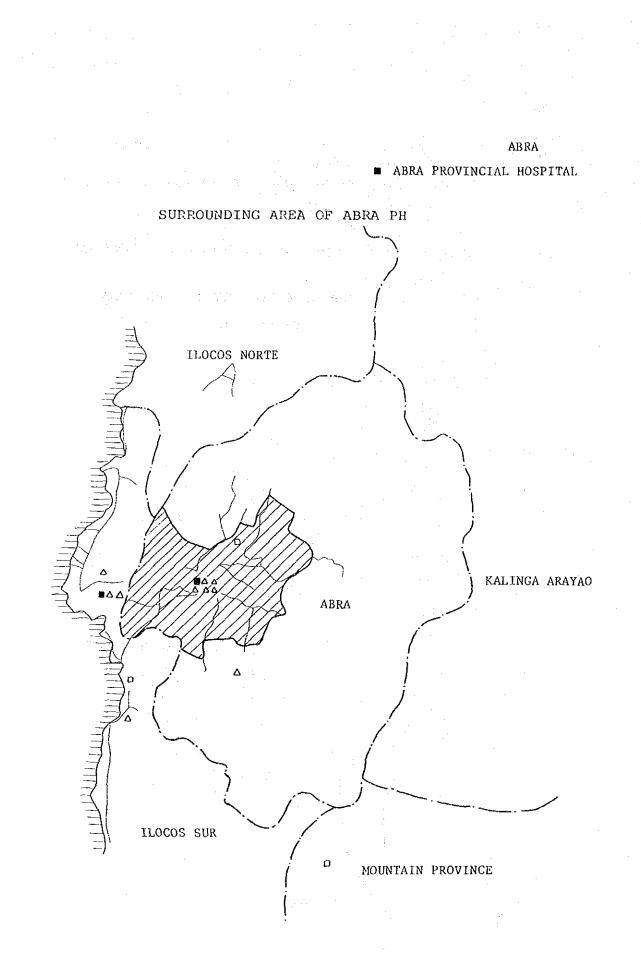

NUMBER OF BEDS BY COUNTRY: PER 100,000 POPULATION

NUMBER OF BEDS PER 100,000 BY PROVINCE (1977)

(3) Health Care Facilities Distribution and Wide Catchment Area

Let's consider the distribution of health care facilities which we have been looking at from the added perspective of regional and geographical conditions. In order to get a grasp of the composition of Region I and II's regional health care, all of the hospitals (larger than emergency hospitals) in these Regions are marked on a map and areas roughly showing a 1 hour range, 30 minute range and 15 minute range from the hospitals by tricycle are plotted as appropriate to the scale of the hospital.

| 100 bed and over | Tricycle    | l hour range<br>(within 20 km of<br>the center)    |
|------------------|-------------|----------------------------------------------------|
| 50 ∿ 100 bed     | 11<br>11    | 30 minute range<br>(within 10 km<br>of the center) |
| 50 bed and under | <b>11</b> . | 15 minute range<br>(within 5 km of<br>the Center)  |
| T 1              |             |                                                    |

In making this map, as much consideration as possible was given to transportation (esp. roads) and geographic conditions (rivers, mountainous land, sea coasts).

The areas where the time zones overlap, depending on the frequency of the overlap, are depicted through giving 3 different gradations for 1 layer, 2 layer and 3 layer or more.