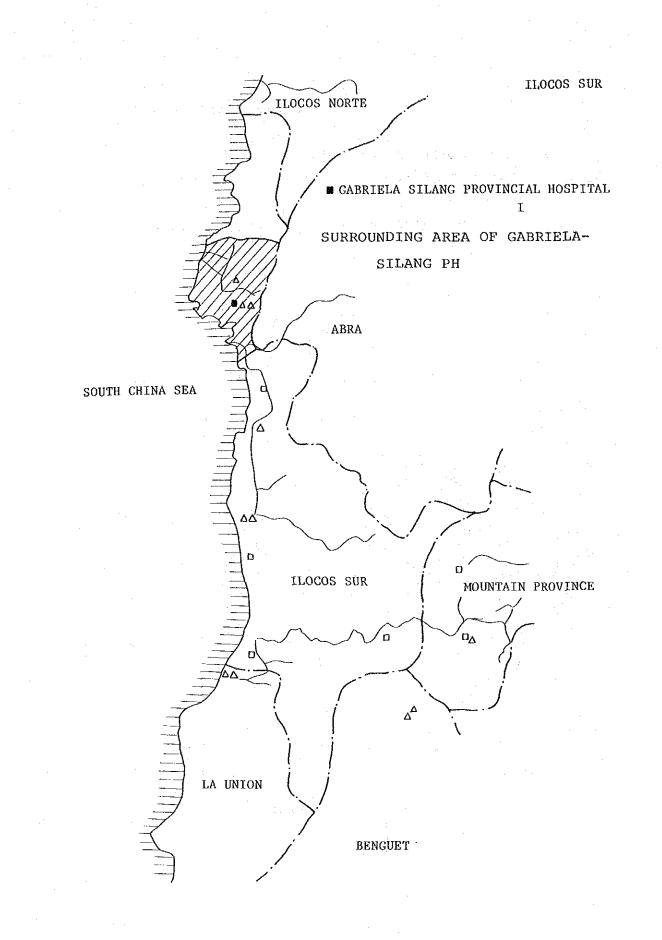

NUMBER OF BEDS BY COUNTRY: PER 100,000 POPULATION

NUMBER OF BEDS PER 100,000 BY PROVINCE (1977)

(3) Health Care Facilities Distribution and Wide Catchment Area

Let's consider the distribution of health care facilities which we have been looking at from the added perspective of regional and geographical conditions. In order to get a grasp of the composition of Region I and II's regional health care, all of the hospitals (larger than emergency hospitals) in these Regions are marked on a map and areas roughly showing a 1 hour range, 30 minute range and 15 minute range from the hospitals by tricycle are plotted as appropriate to the scale of the hospital.

| 100 bed and over | Tricycle    | l hour range<br>(within 20 km of<br>the center)    |
|------------------|-------------|----------------------------------------------------|
| 50 ∿ 100 bed     | 11<br>11    | 30 minute range<br>(within 10 km<br>of the center) |
| 50 bed and under | <b>11</b> . | 15 minute range<br>(within 5 km of<br>the Center)  |
| T 1              |             |                                                    |

In making this map, as much consideration as possible was given to transportation (esp. roads) and geographic conditions (rivers, mountainous land, sea coasts).

The areas where the time zones overlap, depending on the frequency of the overlap, are depicted through giving 3 different gradations for 1 layer, 2 layer and 3 layer or more.