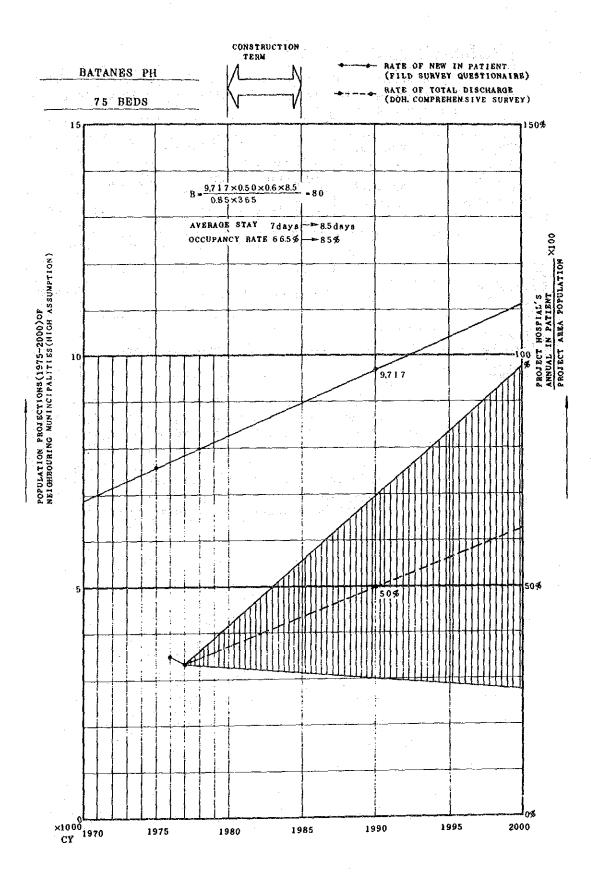

VINCE

BENGUET BAGUIO GENERAL HOSPITAL & MEDICAL CENTER BENGUET PROVINCIAL HOSPITAL SURROUNDING AREA OF BAGUIO GH & MC MOUNTAIN PROVINCE D ILOCOS SUR IFUGAO BENGUET LA UNION NUEVA VIZCAYA D PANGASINAN

II-154

BENGUET

BAGUIO GENERAL HOSPITAL & MEDICAL CENTERBENGUET PROVINCIAL HOSPITAL

SURROUNDING AREA OF BENGUET PH



## LA UNION

LA UNION PROVINCIAL HOSPITAL

SURROUNDING AREA OF LA UNION PH



LUZON SEA



II-157







#### CAGAYAN

- CAGAYAN REGIONAL HOSPITAL
- APARRI EMERGENCY HOSPITAL











# II-164

.



SURROUNDING AREA OF QUIRINO PH

QUIRINO



IFUGAO PROVINCIAL HOSPITAL





## NUEVA VIZCAYA

MAJ MARCOS VETERAN MEMORIAL HOSPITAL

NUEVA VIZCAYA PROVINCIAL HOSPITAL

# SURROUNDING AREA OF MAJ. F. MARCOS VETERAN MEMORIAL HOSPITAL



































:....









## 2) Estimate on Number of Outpatients

In broad terms, an estimate on the number of outpatients will be accompanied by the following raises in capacity under the present plan.

|                                                | Present                          | Planned            |         |          |                     |  |
|------------------------------------------------|----------------------------------|--------------------|---------|----------|---------------------|--|
| Floor space of<br>outpatient<br>service sector | Region I<br>110 M <sup>2</sup>   | 100 BED            | 200     | 300      | 450                 |  |
|                                                |                                  | 380 м <sup>2</sup> | 740 M2  | 1110 M2  | 1110 M <sup>2</sup> |  |
|