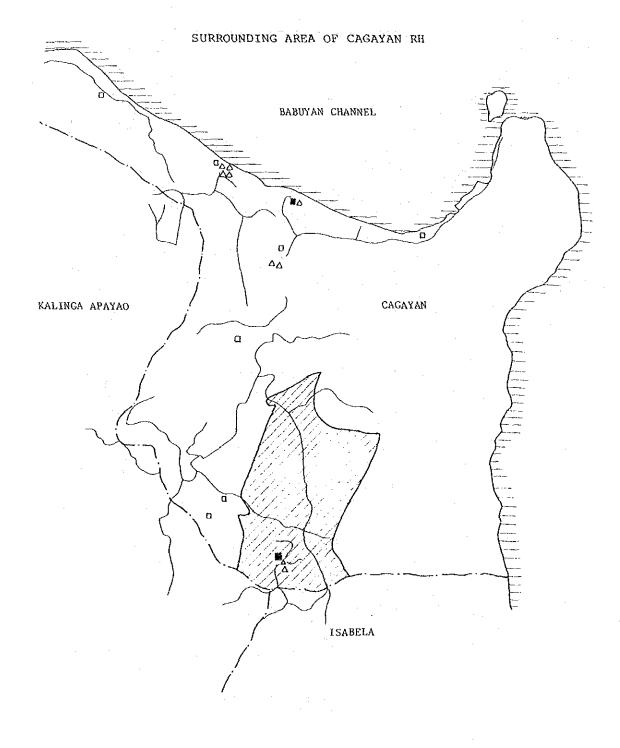

NUMBER OF BEDS BY COUNTRY: PER 100,000 POPULATION

NUMBER OF BEDS PER 100,000 BY PROVINCE (1977)

(3) Health Care Facilities Distribution and Wide Catchment Area

Let's consider the distribution of health care facilities which we have been looking at from the added perspective of regional and geographical conditions. In order to get a grasp of the composition of Region I and II's regional health care, all of the hospitals (larger than emergency hospitals) in these Regions are marked on a map and areas roughly showing a 1 hour range, 30 minute range and 15 minute range from the hospitals by tricycle are plotted as appropriate to the scale of the hospital.

| 100 bed and over | Tricycle    | l hour range<br>(within 20 km of<br>the center)    |
|------------------|-------------|----------------------------------------------------|
| 50 ∿ 100 bed     | 11<br>11    | 30 minute range<br>(within 10 km<br>of the center) |
| 50 bed and under | <b>11</b> . | 15 minute range<br>(within 5 km of<br>the Center)  |
| T 1              |             |                                                    |

In making this map, as much consideration as possible was given to transportation (esp. roads) and geographic conditions (rivers, mountainous land, sea coasts).

The areas where the time zones overlap, depending on the frequency of the overlap, are depicted through giving 3 different gradations for 1 layer, 2 layer and 3 layer or more.