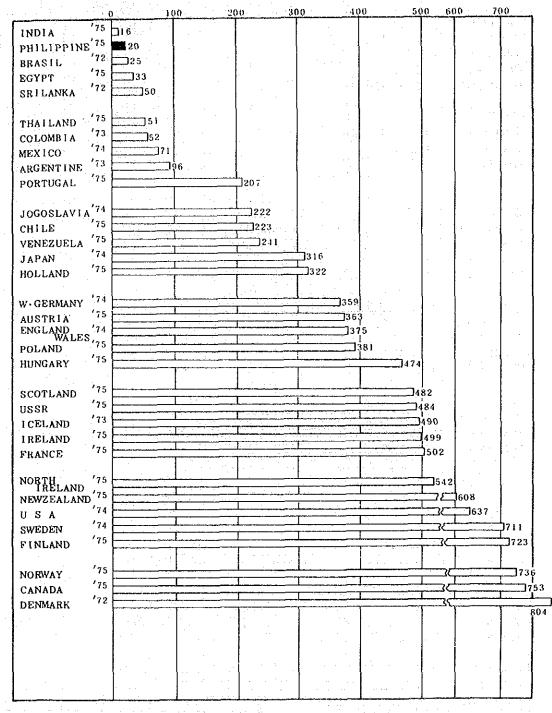

Further, the number of beds per 10,000 population was 17.8 in 1975, showing a 1.63 times growth in the preceeding 6 year period. Making international comparisons, while it may be said that this ratio occupies a high place among developing countries it is still far from the level of the developed countries. Next, breaking the beds down by type, we find that of the total number of 62,939 beds in 1973, there were 9,935 tuberculosis hospital beds, 7,000 mental hospital beds, 41,062 general hospital beds and 4,942 other types of beds. Showing the percentage of the total occupied by each we have 15.8%, 11.1%, 65.2% and 7.9%, respectively, with the comparative Japanese figures being 0.7%, 14.4%, 65.4% and 19.5%, and the figures for Columbia, a country with a similar hospital bed/pop. ratio, 3.4%, 13.7%, 74.2% and 8.7%. The figures show the ratio of TB hospitals to the total to be high and that of mental hospitals to be low.

Turning our attention to the geographical breakdown of national hospital beds below -

|      | REGION            | BEDS PER 10,000 (1973) |
|------|-------------------|------------------------|
| I    | ILOCOS            | 13.33                  |
| II   | CAGAYAN VALLEY    | 6.50                   |
| III  | CENTRAL LUZON     | 7.12                   |
| IV   | SOUTHERN LUZON    | 29.67                  |
| V    | BICOL             | 5.81                   |
| VI   | WESTERN VISAYAS   | 8.42                   |
| VII  | CENTRAL VISAYAS   | 9.33                   |
| VIII | EASTERN VISAYAS   | 5.96                   |
| IX   | WESTERN MINDANAO  | 4.21                   |
| Х    | NORTHERN MINDANAO | 7.08                   |
| XI   | SOUTHERN MINDANAO | 5.92                   |
|      | PHILIPPINE        | 12.55                  |

SOURCES: DOH NATIONAL HEALTH PLAN 1975-78 Vol. 2

11~101

It can be seen that, excluding Southern Luzon, Region I occupies a position above the national average, while Region II, on the other hand, is considerably behind. When looking at hosp./pop. figures opposite results are seen, as Region II has many small scale hospitals. In order to attain the goal of 20 beds per 10,000 population, even provided there is no population growth, Region I will need to augment its present bed capacity by 1.5 times and Region II by 3 times. In looking at the figures broken down by project provinces, even excepting Batanes as a special case, Mt. Province, Benguet and Quirino are the only ones fulfilling the 20 bed/10,000 pop. goal.

|                   |      | No. of                    |           | <u>aran</u> mana mining a fil | No. of Bed         | s                   | ан салана<br>Сталана<br>Сталана | (No. of t        | Ratio<br>eds per 10 | ,000 pop.)          |
|-------------------|------|---------------------------|-----------|-------------------------------|--------------------|---------------------|---------------------------------|------------------|---------------------|---------------------|
|                   |      | Health Care<br>Facilities | Total     | T.B.<br>hospital              | Mental<br>hospital | General<br>hospital | Total                           | T.B.<br>hospital | Mental<br>hospital  | General<br>hospital |
| Egypt             | 1975 | 1,454                     | 79,399    | 8,128                         | 6,230              | 42,654              | 21.3                            | 2.2              | 1.7                 | 11.5                |
| Canada            | 1974 | 1,368                     | 206,763   | 465                           | 49,064             | 128,313             | 92.0                            | 0.2              | 21.8                | 57.1                |
| Mexico            | 11   | 1,575                     | 67,363    | 723                           | 6,182              | 33,702              | 11.6                            | 0.1              | 1.1                 | 5.1                 |
| U.S.A.            | 1975 | 7,336                     | 1,401,624 | 5,813                         | 272,381            | 1,058,453           | 65.6                            | 0.3              | 12.8                | 49.6                |
| Argentina         | 1969 | 2,864                     | 133,847   | 5,434                         | 20,847             | 91,730              | 55.8                            | 2.3              | 8.7                 | 38.3                |
|                   |      |                           |           |                               | 5 004              | 26 705              | -                               | 0.4              | 4.9                 | 26.1                |
| Chili             | 1975 | 304                       | 38,319    | 389                           | 5,024              | 26,795              | 37,4<br>15.0                    | 0.4              | 2.1                 | 11.2                |
| Columbia          | 91 . | 825.                      | .44,642   | 1,521                         | 6,132              | 33,143              | 29.9                            | 1.7              | 4,2                 | 16.0                |
| Venezuela         | 33   | 380                       | 35,867    | 2,091                         | 5,058              | 19,147              |                                 | 1.0              | 2.2                 | 10.1                |
| Sri Lanka         | 1973 | 456                       | 39,732    | 1,339                         | 2,981              | 13,391              | 30.0                            |                  |                     |                     |
| India             | 1969 | 14,286                    | 331,633   |                               | ••••               | ••••                | 6.2                             |                  |                     |                     |
| Israel            | 1975 | 86                        | 19,501    |                               | 6,604              | 11,441              | 57.8                            |                  | 19.6                | 33.9                |
| Japan             | 1976 | 37,486                    | 1,451,691 | 9,869                         | 209,768            | 949,730             | 128.4                           | 0.9              | 18.6                | 84.0                |
| Philippines       | 1973 | 813                       | 62,939    | 9,935                         | 7,000              | 41,062              | 15.6                            | 2.5              | 1.7                 | 1.0.2               |
| Thailand          | 1974 | 314                       | 51,215    | 584                           | 7,483              | 10,322              | 12.5                            | 0.1              | 2.0                 | - 2.5               |
|                   |      |                           |           |                               |                    |                     |                                 |                  |                     |                     |
| Austria           | 1975 |                           | 85,461    |                               | ••••               | •••                 | 113.6                           |                  | • • •               | •••                 |
| Denmark           | 1970 | 296                       | 47,709    | 712                           | 10,399             | 29,823              | 96.8                            | 1.4              | 21.1                | 60.5                |
| Finland           | 1975 | 379                       | 71,115    | 2,358                         | 19,836             | 23,879              | 151.1                           | 5.0              | 52.3                | 50.7                |
| France            | 1974 |                           | ***       |                               |                    | 427,317             | •••                             |                  |                     | 81.4                |
| <b>₩. Germany</b> | 1975 | 3,481                     | 729,791   | 14,046                        | 66,943             | 435,387             | 118.0                           | 2.3              | 18.2                | 70.4                |
| E. Germany        | 1974 | 584                       | 184,214   | 6,568                         | 32,511             | 144,007             | 107.3                           | 3.8              | 18.9                | 83.9                |
| Rungary           | 1975 | 218                       | 90,104    |                               |                    |                     | 85.5                            |                  | ·                   |                     |
| Iceland           | 1973 | 43                        | 3.209     |                               | 242                | 1,676               | 152.8                           |                  | 26.6                | 79.8                |
| Ireland           | 1975 | 215                       | 33,772    | 286                           | 14,967             | 11,943              | 108.0                           | 0.9              | 47.9                | 38.2                |
| Italy             | 1972 | 2,189                     | 575,162   |                               | • •••              |                     | 105.8                           |                  |                     |                     |
| Netherlands       | 1975 |                           | ·         | 225                           | 26,259             | 68,685              |                                 | 0.2              | 19.2                | 50.3                |
| Norway            | 1975 | 866                       | 56,636    | 217                           | 8,121              | 19,314              | 141.3                           | 0.5              | 31.2                | 48.2                |
| Poland            |      | 1,265                     | .264,103  | 20,474                        | 40,944             | 154,141             | 77.6                            | 6.0              | 12.0                | 45.3                |
| Portugal          | "    | 548                       | 52,268    | 4,539                         | 10,482             | 32,119              | 59.7                            | 5.2              | 12.0                | 36.7                |
| Spain             | 1974 | 1,261                     | 185,218   | 12,693                        | 42,493             | 118,152             | 52.6                            | 3.6              | 12.1                | 33.5                |
| Sweden            | Ŧ    | 725                       | 124,350   | 1,428                         | 24,127             | 58,941              | 152.4                           | 1,8              | 40.5                | 72.2                |
| Switzerland       | 1971 | 440                       | 72,268    | 1,353                         | 18,068             | 37,564              | 113.9                           | 2.1              | 28.9                | 59.2                |
| England           | 1975 | 3,308                     | 417,249   | 3,385                         | 90,191             | 187,844             | 89.9                            | 0.7              | 30.5                | 40.5                |
| NE Ireland        | 1974 |                           | 17,290    |                               |                    | · · · ·             | 111.5                           |                  | · · · ·             |                     |
| Scot land         | 1975 | 354                       | 61,339    | 204                           | 18,532             | 21,904              | 117.8                           | 0.4              | 48,6                | 42.1                |
| Yugoslavia        | 1975 | 490                       | 127,645   | 8,624                         | 11,022             | 82,137              | 59.8                            | 4.1              | 5.2                 | 38.5                |
| Australia         | 1972 | 2,297                     | 160,552   |                               | 26,861             | 133,691             | 123.9                           |                  | 20.7                | 103.2               |
| New Zealand       | 1976 | 322                       | 22,596    |                               |                    | 21,078              | 72.0                            |                  |                     | 67.1                |
| U.S.S.R.          | 1975 |                           | 3,009,200 |                               |                    |                     | 118.3                           |                  |                     |                     |

Selected Foreign Countries Health Care Facilities, No. of Beds, Ratio (per 10,000 pop.)

Notes: 1) As definitions of what constitutes a "hospital" vary depending on the nation, the figures given in WHO's <u>Hospitals and Medical Establishments with Beds</u> were used.

 In respect to the number of Japan's health care facilities, the figures given are for the total of hospitals and general health care clinics with beds.

Reference: World Health Statistics Annual (Volume III, Health Personnel and Hospital Establishments) 1977

NUMBER OF BEDS BY COUNTRY: PER 100,000 POPULATION

NUMBER OF BEDS PER 100,000 BY PROVINCE (1977)

(3) Health Care Facilities Distribution and Wide Catchment Area

Let's consider the distribution of health care facilities which we have been looking at from the added perspective of regional and geographical conditions. In order to get a grasp of the composition of Region I and II's regional health care, all of the hospitals (larger than emergency hospitals) in these Regions are marked on a map and areas roughly showing a 1 hour range, 30 minute range and 15 minute range from the hospitals by tricycle are plotted as appropriate to the scale of the hospital.