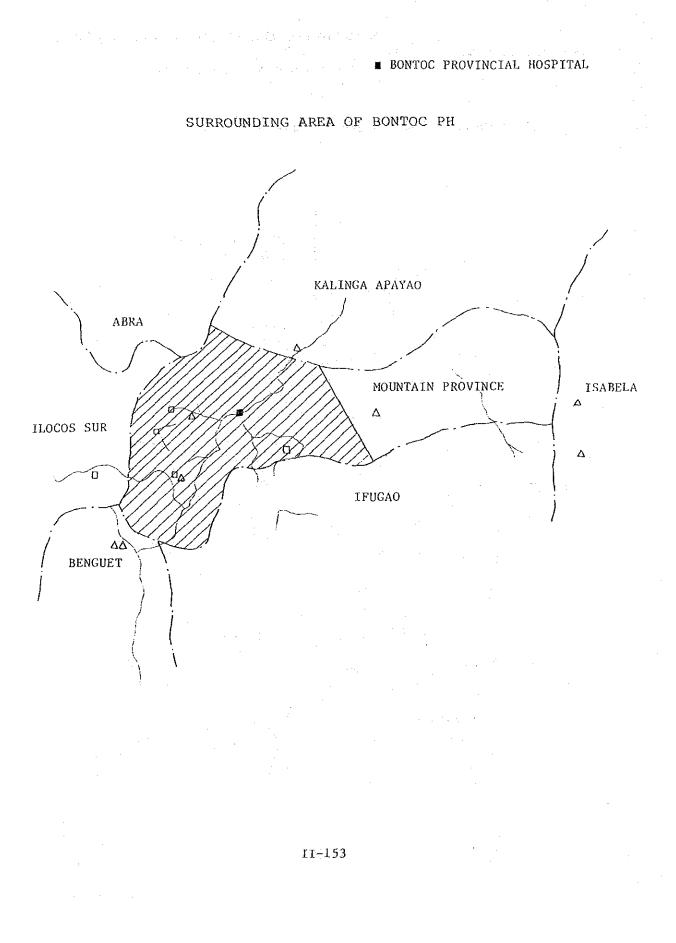

NUMBER OF BEDS BY COUNTRY: PER 100,000 POPULATION

NUMBER OF BEDS PER 100,000 BY PROVINCE (1977)

(3) Health Care Facilities Distribution and Wide Catchment Area

Let's consider the distribution of health care facilities which we have been looking at from the added perspective of regional and geographical conditions. In order to get a grasp of the composition of Region I and II's regional health care, all of the hospitals (larger than emergency hospitals) in these Regions are marked on a map and areas roughly showing a 1 hour range, 30 minute range and 15 minute range from the hospitals by tricycle are plotted as appropriate to the scale of the hospital.

In making this map, as much consideration as possible was given to transportation (esp. roads) and geographic conditions (rivers, mountainous land, sea coasts).

The areas where the time zones overlap, depending on the frequency of the overlap, are depicted through giving 3 different gradations for 1 layer, 2 layer and 3 layer or more.