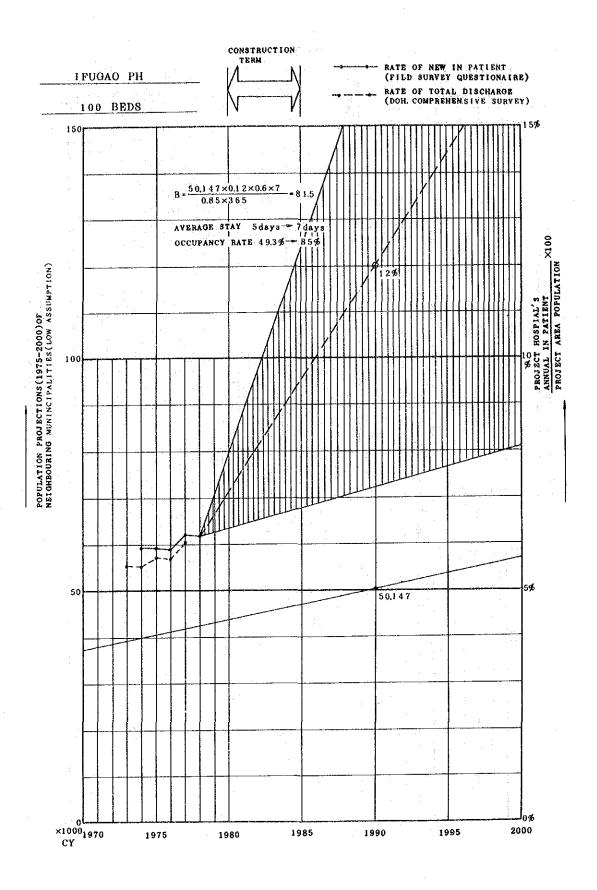

IN PROVINCE

BENGUET BAGUIO GENERAL HOSPITAL & MEDICAL CENTER BENGUET PROVINCIAL HOSPITAL SURROUNDING AREA OF BAGUIO GH & MC MOUNTAIN PROVINCE D ILOCOS SUR IFUGAO BENGUET LA UNION NUEVA VIZCAYA D PANGASINAN

II-154

BENGUET

BAGUIO GENERAL HOSPITAL & MEDICAL CENTERBENGUET PROVINCIAL HOSPITAL

SURROUNDING AREA OF BENGUET PH



## LA UNION

LA UNION PROVINCIAL HOSPITAL

SURROUNDING AREA OF LA UNION PH



LUZON SEA



II-157







#### CAGAYAN

- CAGAYAN REGIONAL HOSPITAL
- APARRI EMERGENCY HOSPITAL











# II-164

.



SURROUNDING AREA OF QUIRINO PH

QUIRINO



IFUGAO PROVINCIAL HOSPITAL





## NUEVA VIZCAYA

MAJ MARCOS VETERAN MEMORIAL HOSPITAL

NUEVA VIZCAYA PROVINCIAL HOSPITAL

# SURROUNDING AREA OF MAJ. F. MARCOS VETERAN MEMORIAL HOSPITAL



































:....









## 2) Estimate on Number of Outpatients

In broad terms, an estimate on the number of outpatients will be accompanied by the following raises in capacity under the present plan.

|                                                | Present                          | Planned            |         |          |                     |  |
|------------------------------------------------|----------------------------------|--------------------|---------|----------|---------------------|--|
| Floor space of<br>outpatient<br>service sector | Region I<br>110 M <sup>2</sup>   | 100 BED            | 200     | 300      | 450                 |  |
|                                                |                                  | 380 м <sup>2</sup> | 740 M2  | 1110 M2  | 1110 M <sup>2</sup> |  |
|