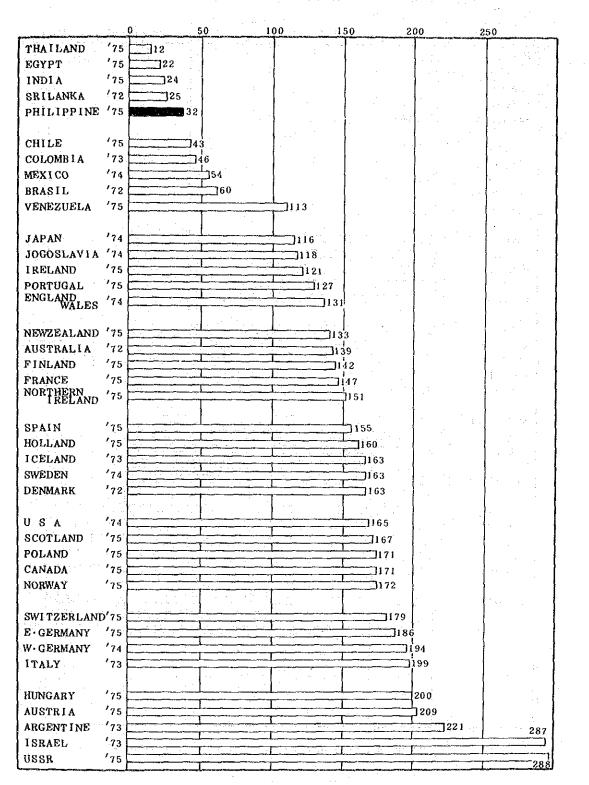

Further, the number of beds per 10,000 population was 17.8 in 1975, showing a 1.63 times growth in the preceeding 6 year period. Making international comparisons, while it may be said that this ratio occupies a high place among developing countries it is still far from the level of the developed countries. Next, breaking the beds down by type, we find that of the total number of 62,939 beds in 1973, there were 9,935 tuberculosis hospital beds, 7,000 mental hospital beds, 41,062 general hospital beds and 4,942 other types of beds. Showing the percentage of the total occupied by each we have 15.8%, 11.1%, 65.2% and 7.9%, respectively, with the comparative Japanese figures being 0.7%, 14.4%, 65.4% and 19.5%, and the figures for Columbia, a country with a similar hospital bed/pop. ratio, 3.4%, 13.7%, 74.2% and 8.7%. The figures show the ratio of TB hospitals to the total to be high and that of mental hospitals to be low.

Turning our attention to the geographical breakdown of national hospital beds below -

|      | REGION            | BEDS PER 10,000 (1973) |
|------|-------------------|------------------------|
| I    | ILOCOS            | 13.33                  |
| II   | CAGAYAN VALLEY    | 6.50                   |
| III  | CENTRAL LUZON     | 7.12                   |
| IV   | SOUTHERN LUZON    | 29.67                  |
| V    | BICOL             | 5.81                   |
| VI   | WESTERN VISAYAS   | 8.42                   |
| VII  | CENTRAL VISAYAS   | 9.33                   |
| VIII | EASTERN VISAYAS   | 5.96                   |
| IX   | WESTERN MINDANAO  | 4.21                   |
| Х    | NORTHERN MINDANAO | 7.08                   |
| XI   | SOUTHERN MINDANAO | 5.92                   |
|      | PHILIPPINE        | 12.55                  |

SOURCES: DOH NATIONAL HEALTH PLAN 1975-78 Vol. 2

11~101

It can be seen that, excluding Southern Luzon, Region I occupies a position above the national average, while Region II, on the other hand, is considerably behind. When looking at hosp./pop. figures opposite results are seen, as Region II has many small scale hospitals. In order to attain the goal of 20 beds per 10,000 population, even provided there is no population growth, Region I will need to augment its present bed capacity by 1.5 times and Region II by 3 times. In looking at the figures broken down by project provinces, even excepting Batanes as a special case, Mt. Province, Benguet and Quirino are the only ones fulfilling the 20 bed/10,000 pop. goal.

|                   |      | No. of                    |           | <u>aran</u> mana mining a fil | No. of Bed         | s                   | ан салана<br>Сталана<br>Сталана | (No. of t        | Ratio<br>eds per 10 | ,000 pop.)          |
|-------------------|------|---------------------------|-----------|-------------------------------|--------------------|---------------------|---------------------------------|------------------|---------------------|---------------------|
|                   |      | Health Care<br>Facilities | Total     | T.B.<br>hospital              | Mental<br>hospital | General<br>hospital | Total                           | T.B.<br>hospital | Mental<br>hospital  | General<br>hospital |
| Egypt             | 1975 | 1,454                     | 79,399    | 8,128                         | 6,230              | 42,654              | 21.3                            | 2.2              | 1.7                 | 11.5                |
| Canada            | 1974 | 1,368                     | 206,763   | 465                           | 49,064             | 128,313             | 92.0                            | 0.2              | 21.8                | 57.1                |
| Mexico            | 11   | 1,575                     | 67,363    | 723                           | 6,182              | 33,702              | 11.6                            | 0.1              | 1.1                 | 5.1                 |
| U.S.A.            | 1975 | 7,336                     | 1,401,624 | 5,813                         | 272,381            | 1,058,453           | 65.6                            | 0.3              | 12.8                | 49.6                |
| Argentina         | 1969 | 2,864                     | 133,847   | 5,434                         | 20,847             | 91,730              | 55.8                            | 2.3              | 8.7                 | 38.3                |
|                   |      |                           |           |                               | 5 004              | 26 705              | -                               | 0.4              | 4.9                 | 26.1                |
| Chili             | 1975 | 304                       | 38,319    | 389                           | 5,024              | 26,795              | 37,4<br>15.0                    | 0.4              | 2.1                 | 11.2                |
| Columbia          | 91 . | 825.                      | .44,642   | 1,521                         | 6,132              | 33,143              | 29.9                            | 1.7              | 4,2                 | 16.0                |
| Venezuela         | 33   | 380                       | 35,867    | 2,091                         | 5,058              | 19,147              |                                 | 1.0              | 2.2                 | 10.1                |
| Sri Lanka         | 1973 | 456                       | 39,732    | 1,339                         | 2,981              | 13,391              | 30.0                            |                  |                     |                     |
| India             | 1969 | 14,286                    | 331,633   |                               | ••••               | ••••                | 6.2                             |                  |                     |                     |
| Israel            | 1975 | 86                        | 19,501    |                               | 6,604              | 11,441              | 57.8                            |                  | 19.6                | 33.9                |
| Japan             | 1976 | 37,486                    | 1,451,691 | 9,869                         | 209,768            | 949,730             | 128.4                           | 0.9              | 18.6                | 84.0                |
| Philippines       | 1973 | 813                       | 62,939    | 9,935                         | 7,000              | 41,062              | 15.6                            | 2.5              | 1.7                 | 1.0.2               |
| Thailand          | 1974 | 314                       | 51,215    | 584                           | 7,483              | 10,322              | 12.5                            | 0.1              | 2.0                 | - 2.5               |
|                   |      |                           |           |                               |                    |                     |                                 |                  |                     |                     |
| Austria           | 1975 |                           | 85,461    |                               | ••••               | •••                 | 113.6                           |                  | • • •               | •••                 |
| Denmark           | 1970 | 296                       | 47,709    | 712                           | 10,399             | 29,823              | 96.8                            | 1.4              | 21.1                | 60.5                |
| Finland           | 1975 | 379                       | 71,115    | 2,358                         | 19,836             | 23,879              | 151.1                           | 5.0              | 52.3                | 50.7                |
| France            | 1974 |                           | ***       |                               |                    | 427,317             | •••                             |                  |                     | 81.4                |
| <b>₩. Germany</b> | 1975 | 3,481                     | 729,791   | 14,046                        | 66,943             | 435,387             | 118.0                           | 2.3              | 18.2                | 70.4                |
| E. Germany        | 1974 | 584                       | 184,214   | 6,568                         | 32,511             | 144,007             | 107.3                           | 3.8              | 18.9                | 83.9                |
| Rungary           | 1975 | 218                       | 90,104    |                               |                    |                     | 85.5                            |                  | ·                   |                     |
| Iceland           | 1973 | 43                        | 3.209     |                               | 242                | 1,676               | 152.8                           |                  | 26.6                | 79.8                |
| Ireland           | 1975 | 215                       | 33,772    | 286                           | 14,967             | 11,943              | 108.0                           | 0.9              | 47.9                | 38.2                |
| Italy             | 1972 | 2,189                     | 575,162   |                               | • •••              |                     | 105.8                           |                  |                     |                     |
| Netherlands       | 1975 |                           | ·         | 225                           | 26,259             | 68,685              |                                 | 0.2              | 19.2                | 50.3                |
| Norway            | 1975 | 866                       | 56,636    | 217                           | 8,121              | 19,314              | 141.3                           | 0.5              | 31.2                | 48.2                |
| Poland            |      | 1,265                     | .264,103  | 20,474                        | 40,944             | 154,141             | 77.6                            | 6.0              | 12.0                | 45.3                |
| Portugal          | "    | 548                       | 52,268    | 4,539                         | 10,482             | 32,119              | 59.7                            | 5.2              | 12.0                | 36.7                |
| Spain             | 1974 | 1,261                     | 185,218   | 12,693                        | 42,493             | 118,152             | 52.6                            | 3.6              | 12.1                | 33.5                |
| Sweden            | Ŧ    | 725                       | 124,350   | 1,428                         | 24,127             | 58,941              | 152.4                           | 1,8              | 40.5                | 72.2                |
| Switzerland       | 1971 | 440                       | 72,268    | 1,353                         | 18,068             | 37,564              | 113.9                           | 2.1              | 28.9                | 59.2                |
| England           | 1975 | 3,308                     | 417,249   | 3,385                         | 90,191             | 187,844             | 89.9                            | 0.7              | 30.5                | 40.5                |
| NE Ireland        | 1974 |                           | 17,290    |                               |                    | · · · ·             | 111.5                           |                  | · · · ·             |                     |
| Scot land         | 1975 | 354                       | 61,339    | 204                           | 18,532             | 21,904              | 117.8                           | 0.4              | 48,6                | 42.1                |
| Yugoslavia        | 1975 | 490                       | 127,645   | 8,624                         | 11,022             | 82,137              | 59.8                            | 4.1              | 5.2                 | 38.5                |
| Australia         | 1972 | 2,297                     | 160,552   |                               | 26,861             | 133,691             | 123.9                           |                  | 20.7                | 103.2               |
| New Zealand       | 1976 | 322                       | 22,596    |                               |                    | 21,078              | 72.0                            |                  |                     | 67.1                |
| U.S.S.R.          | 1975 |                           | 3,009,200 |                               |                    |                     | 118.3                           |                  |                     |                     |

Selected Foreign Countries Health Care Facilities, No. of Beds, Ratio (per 10,000 pop.)

Notes: 1) As definitions of what constitutes a "hospital" vary depending on the nation, the figures given in WHO's <u>Hospitals and Medical Establishments with Beds</u> were used.

 In respect to the number of Japan's health care facilities, the figures given are for the total of hospitals and general health care clinics with beds.

Reference: World Health Statistics Annual (Volume III, Health Personnel and Hospital Establishments) 1977

NUMBER OF BEDS BY COUNTRY: PER 100,000 POPULATION

NUMBER OF BEDS PER 100,000 BY PROVINCE (1977)

(3) Health Care Facilities Distribution and Wide Catchment Area

Let's consider the distribution of health care facilities which we have been looking at from the added perspective of regional and geographical conditions. In order to get a grasp of the composition of Region I and II's regional health care, all of the hospitals (larger than emergency hospitals) in these Regions are marked on a map and areas roughly showing a 1 hour range, 30 minute range and 15 minute range from the hospitals by tricycle are plotted as appropriate to the scale of the hospital.