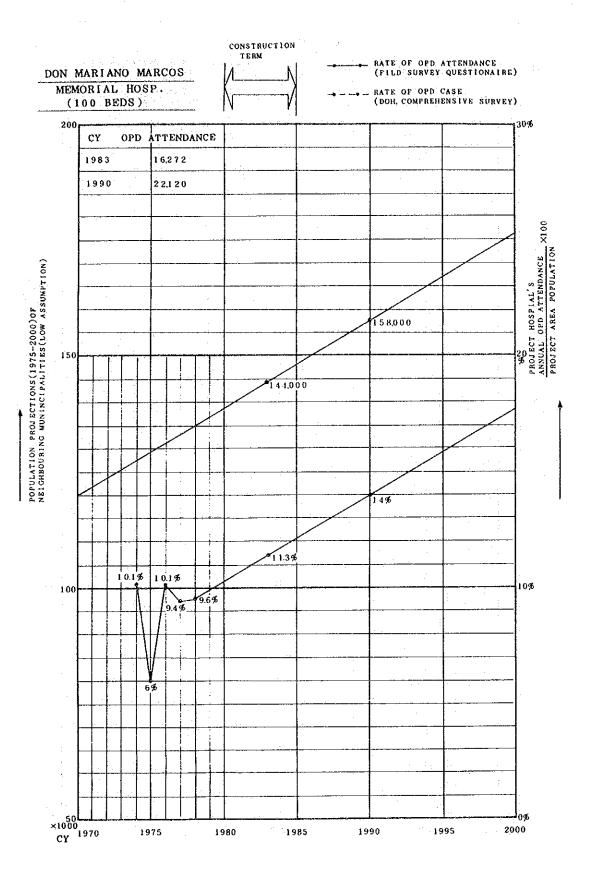

rooms                          | 9 rooms            | 9 rooms | 15 rooms | 15 rooms            |  |
| Manpower<br>(physician<br>+ residents)         | Increase of about 1.2 times      |                    |         |          |                     |  |

As a whole, it would be feasible to take care of three times the present number of outpatients. As any increase beyond this number will reach a saturation point, there will be a need for improvement. The number of outpatients at each subject hospital, as in the case of an estimate on the number of inpatients, will be estimated on the basis of annual changes in the rate of the number of outpatients at a given subject hospital to the population of the surrounding area.



II-189



• te generale the second

II-190

100





II-192





籆





 $\gamma r_i$ 



II-197





II-199



19



11-201











# 3) Estimate on Number of Deliveries

In broad terms, an estimate on the number of deliveries will be accompanied by the following raises in capacity under the present plan.

| Total Bed OB-Be |    | Delivery Room | Labor Room | Case/day | Case/year          |  |
|-----------------|----|---------------|------------|----------|--------------------|--|
| 100             | 15 | 1             | 1          | 1 ~ 2    | 365 ∿ 730          |  |
| 200             | 30 | 2             | 1          | 2~4      | 730 ∿ 1460         |  |
| 300             | 45 | 2             | 2          | 3∿6      | <b>1095 ∿ 2190</b> |  |
| 450             | 68 | 2             | 2          | 4.5∿9    | <b>1643 ∿ 3285</b> |  |

Generally, arrangements