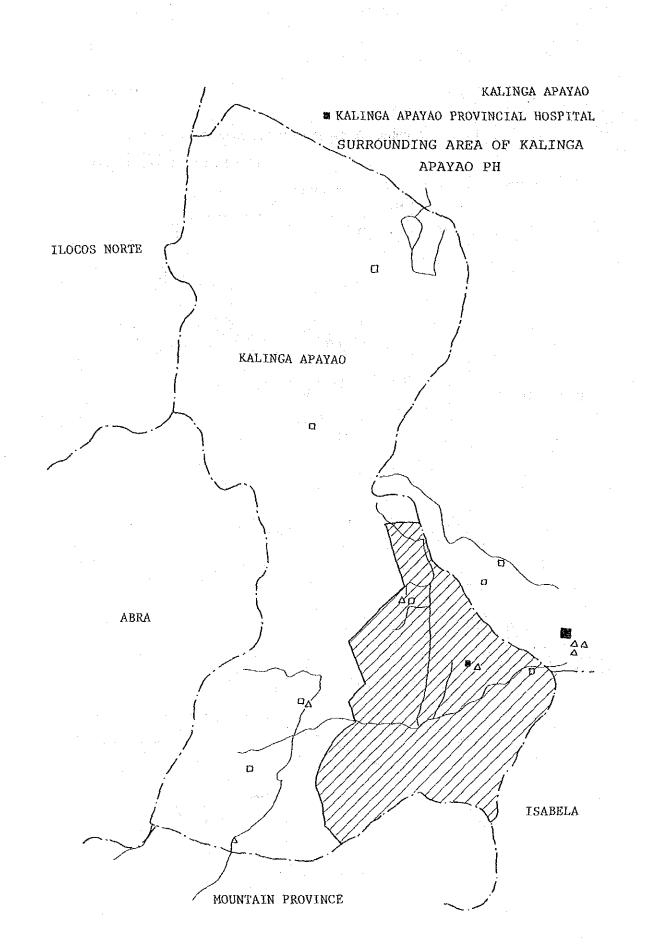

NUMBER OF BEDS BY COUNTRY: PER 100,000 POPULATION

NUMBER OF BEDS PER 100,000 BY PROVINCE (1977)

(3) Health Care Facilities Distribution and Wide Catchment Area

Let's consider the distribution of health care facilities which we have been looking at from the added perspective of regional and geographical conditions. In order to get a grasp of the composition of Region I and II's regional health care, all of the hospitals (larger than emergency hospitals) in these Regions are marked on a map and areas roughly showing a 1 hour range, 30 minute range and 15 minute range from the hospitals by tricycle are plotted as appropriate to the scale of the hospital.

| 100 bed and over | Tricycle    | l hour range<br>(within 20 km of<br>the center)    |
|------------------|-------------|----------------------------------------------------|
| 50 ∿ 100 bed     | 11<br>11    | 30 minute range<br>(within 10 km<br>of the center) |
| 50 bed and under | <b>11</b> . | 15 minute range<br>(within 5 km of<br>the Center)  |
| T 1              |             |                                                    |

In making this map, as much consideration as possible was given to transportation (esp. roads) and geographic conditions (rivers, mountainous land, sea coasts).

The areas where the time zones overlap, depending on the frequency of the overlap, are depicted through giving 3 different gradations for 1 layer, 2 layer and 3 layer or more.