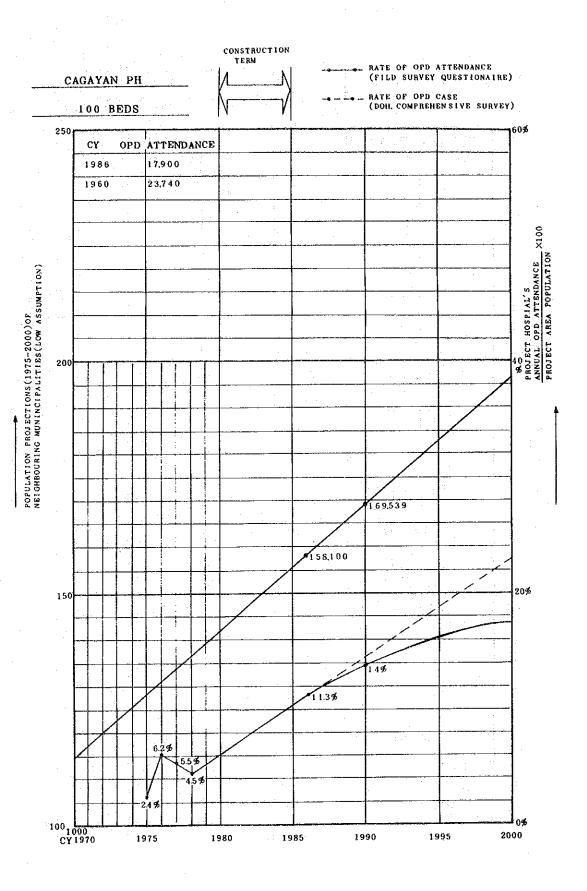

Next, looking at the number of facilities and facilities per 100,000 population for each project province, we see that only Pangasinan and Nueva Vizcaya are below the national average of 2.47 facilities/100,000 pop. with only 1.91 and 2.07 facilities/100,000 pop. respectively. On the other hand, while Batanes with 16.67 may be considered a special case, Mountain Province's 6.86, Kalinga-Apayao's 7.18 and Quirino's 6.25, and others can be said to be quite high figures. Looking at the figures broken down by region it is noticeable that Region I with 2.93 is behind Region II, with 3.35.

Turning our attention to the geographical breakdown of national hospital beds below -

|      | REGION            | BEDS PER 10,000 (1973) |
|------|-------------------|------------------------|
| I    | ILOCOS            | 13.33                  |
| II   | CAGAYAN VALLEY    | 6.50                   |
| III  | CENTRAL LUZON     | 7.12                   |
| IV   | SOUTHERN LUZON    | 29.67                  |
| V    | BICOL             | 5.81                   |
| VI   | WESTERN VISAYAS   | 8.42                   |
| VII  | CENTRAL VISAYAS   | 9.33                   |
| VIII | EASTERN VISAYAS   | 5.96                   |
| IX   | WESTERN MINDANAO  | 4.21                   |
| Х    | NORTHERN MINDANAO | 7.08                   |
| XI   | SOUTHERN MINDANAO | 5.92                   |
|      | PHILIPPINE        | 12.55                  |

SOURCES: DOH NATIONAL HEALTH PLAN 1975-78 Vol. 2

11~101

It can be seen that, excluding Southern Luzon, Region I occupies a position above the national average, while Region II, on the other hand, is considerably behind. When looking at hosp./pop. figures opposite results are seen, as Region II has many small scale hospitals. In order to attain the goal of 20 beds per 10,000 population, even provided there is no population growth, Region I will need to augment its present bed capacity by 1.5 times and Region II by 3 times. In looking at the figures broken down by project provinces, even excepting Batanes as a special case, Mt. Province, Benguet and Quirino are the only ones fulfilling the 20 bed/10,000 pop. goal.