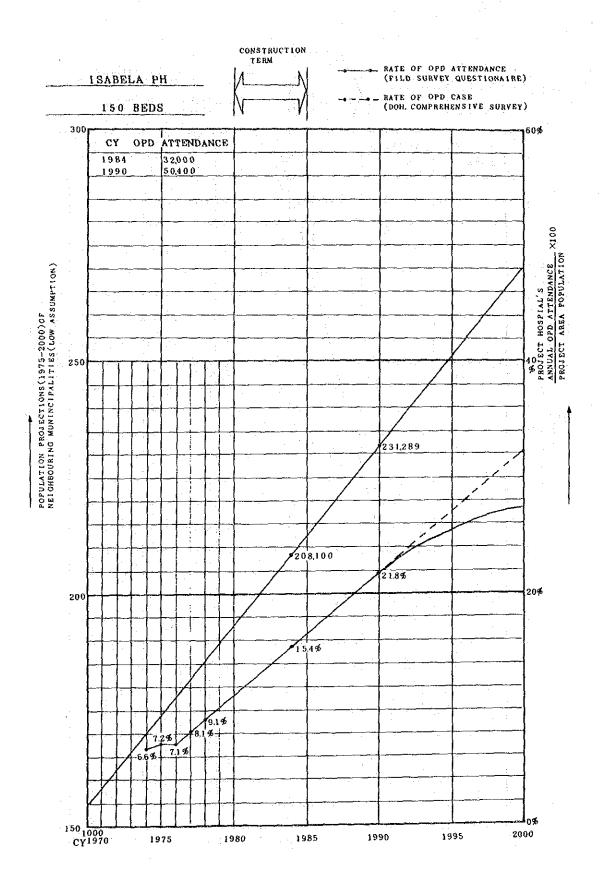

| 9 rooms | 15 rooms | 15 rooms            |  |
| Manpower<br>(physician<br>+ residents)         | Increase of about 1.2 times      |                    |         |          |                     |  |

As a whole, it would be feasible to take care of three times the present number of outpatients. As any increase beyond this number will reach a saturation point, there will be a need for improvement. The number of outpatients at each subject hospital, as in the case of an estimate on the number of inpatients, will be estimated on the basis of annual changes in the rate of the number of outpatients at a given subject hospital to the population of the surrounding area.



II-189



• te generale the second

II-190

100





II-192





籆





 $\gamma r_i$ 



II-197





II-199



19



11-201











# 3) Estimate on Number of Deliveries

In broad terms, an estimate on the number of deliveries will be accompanied by the following raises in capacity under the present plan.

| Total Bed OB-Be |    | Delivery Room | Labor Room | Case/day | Case/year          |  |
|-----------------|----|---------------|------------|----------|--------------------|--|
| 100             | 15 | 1             | 1          | 1 ~ 2    | 365 ∿ 730          |  |
| 200             | 30 | 2             | 1          | 2~4      | 730 ∿ 1460         |  |
| 300             | 45 | 2             | 2          | 3∿6      | <b>1095 ∿ 2190</b> |  |
| 450             | 68 | 2             | 2          | 4.5∿9    | <b>1643 ∿ 3285</b> |  |

Generally, arrangements will be made so that one or two deliveries ma