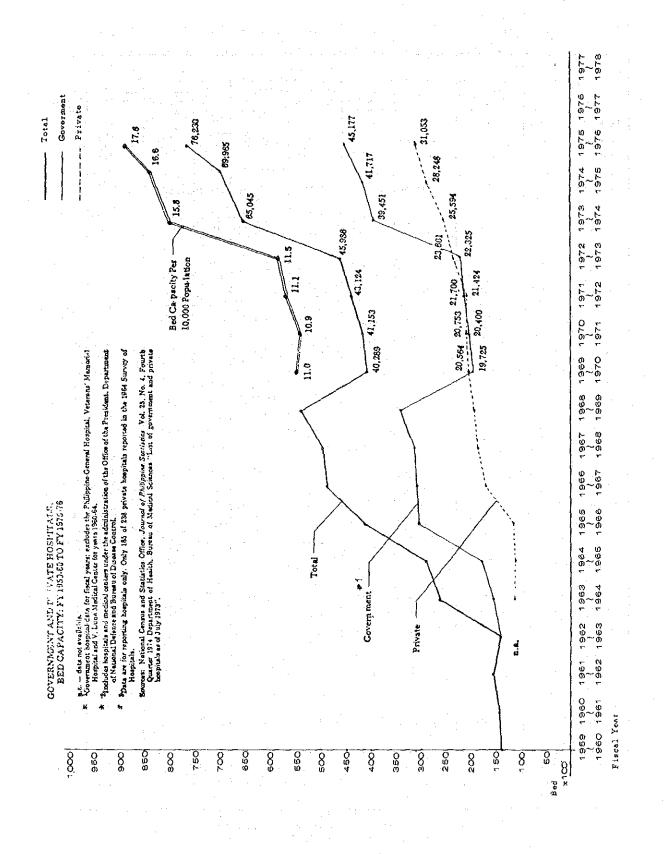

### (2) Hospital Bed Capacity

Since 1972 the total number of hospital beds has rapidly increased, with the 76,230 beds available in 1975 growing to 78,545 beds in 1976. This increase is primarily due to the rapid growth in the number of beds in government hospitals. Thus, while the aggregate number of beds grew by 1.85 times in the 6 years from 1970 through 1975, the number of government hospital beds increased 2.18 times. On the other hand, the private hospital beds increased no further than 1.50 times, while growing steadily, for a 50% growth rate.

Further, the number of beds per 10,000 population was 17.8 in 1975, showing a 1.63 times growth in the preceeding 6 year period. Making international comparisons, while it may be said that this ratio occupies a high place among developing countries it is still far from the level of the developed countries. Next, breaking the beds down by type, we find that of the total number of 62,939 beds in 1973, there were 9,935 tuberculosis hospital beds, 7,000 mental hospital beds, 41,062 general hospital beds and 4,942 other types of beds. Showing the percentage of the total occupied by each we have 15.8%, 11.1%, 65.2% and 7.9%, respectively, with the comparative Japanese figures being 0.7%, 14.4%, 65.4% and 19.5%, and the figures for Columbia, a country with a similar hospital bed/pop. ratio, 3.4%, 13.7%, 74.2% and 8.7%. The figures show the ratio of TB hospitals to the total to be high and that of mental hospitals to be low.