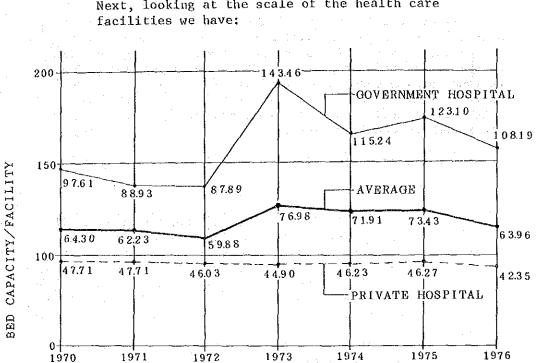

GOVERNMENT

The average ratio is 35% public to 65% private. Next, looking at the scale of the health care

The first thing that stands out is that the average size of private hospitals has hardly changed at all, remaining within a 43  $\circ$  48 bed limit, which shows that, from the point of hospital administration, the conditions for establishing large private hospitals are not yet existant. On the other hand, facilities of greatly varying scale have had to be built for government hospitals which run from rural health units with a handful of beds to 450 bed medical centers, but particularly striking growth of scale is not observable. A very gradually rising trend is seen.

Looking at the distribution of facilities according to scale, the 6 % 24 bed capacity scale

hospitals are overwhelmingly private although there are many small scale government hospitals in the 25  $\sim$  50 bed emergency class.