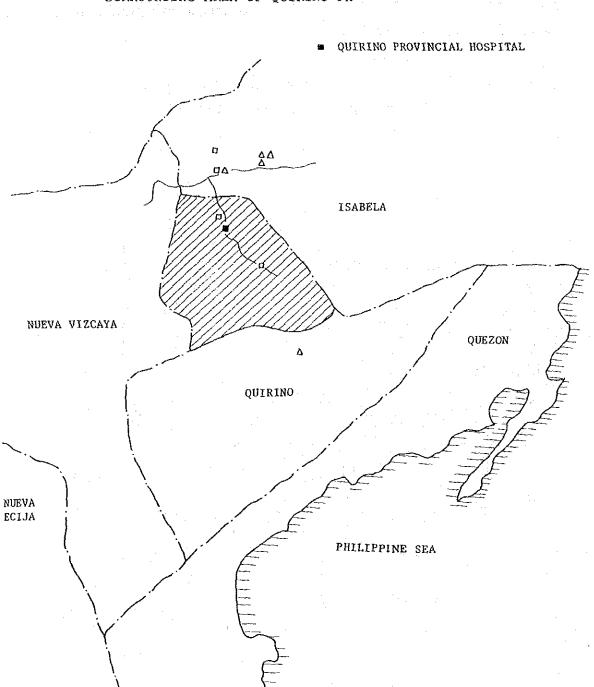

NUMBER OF BEDS BY COUNTRY: PER 100,000 POPULATION

NUMBER OF BEDS PER 100,000 BY PROVINCE (1977)

(3) Health Care Facilities Distribution and Wide Catchment Area

Let's consider the distribution of health care facilities which we have been looking at from the added perspective of regional and geographical conditions. In order to get a grasp of the composition of Region I and II's regional health care, all of the hospitals (larger than emergency hospitals) in these Regions are marked on a map and areas roughly showing a 1 hour range, 30 minute range and 15 minute range from the hospitals by tricycle are plotted as appropriate to the scale of the hospital.

| 100 bed and over | Tricycle    | l hour range<br>(within 20 km of<br>the center)    |
|------------------|-------------|----------------------------------------------------|
| 50 ∿ 100 bed     | 11<br>11    | 30 minute range<br>(within 10 km<br>of the center) |
| 50 bed and under | <b>11</b> . | 15 minute range<br>(within 5 km of<br>the Center)  |
| T 1              |             |                                                    |

In making this map, as much consideration as possible was given to transportation (esp. roads) and geographic conditions (rivers, mountainous land, sea coasts).

The areas where the time zones overlap, depending on the frequency of the overlap, are depicted through giving 3 different gradations for 1 layer, 2 layer and 3 layer or more.