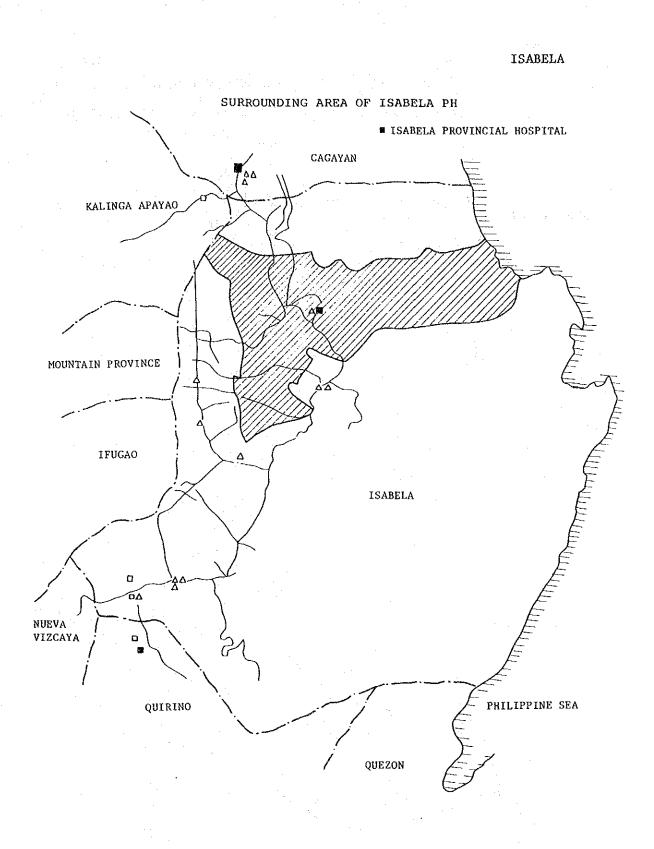

NUMBER OF BEDS BY COUNTRY: PER 100,000 POPULATION

NUMBER OF BEDS PER 100,000 BY PROVINCE (1977)

(3) Health Care Facilities Distribution and Wide Catchment Area

Let's consider the distribution of health care facilities which we have been looking at from the added perspective of regional and geographical conditions. In order to get a grasp of the composition of Region I and II's regional health care, all of the hospitals (larger than emergency hospitals) in these Regions are marked on a map and areas roughly showing a 1 hour range, 30 minute range and 15 minute range from the hospitals by tricycle are plotted as appropriate to the scale of the hospital.

| 100 bed and over | Tricycle    | l hour range<br>(within 20 km of<br>the center)    |
|------------------|-------------|----------------------------------------------------|
| 50 ∿ 100 bed     | 11<br>11    | 30 minute range<br>(within 10 km<br>of the center) |
| 50 bed and under | <b>11</b> . | 15 minute range<br>(within 5 km of<br>the Center)  |
| T 1              |             |                                                    |

In making this map, as much consideration as possible was given to transportation (esp. roads) and geographic conditions (rivers, mountainous land, sea coasts).

The areas where the time zones overlap, depending on the frequency of the overlap, are depicted through giving 3 different gradations for 1 layer, 2 layer and 3 layer or more.