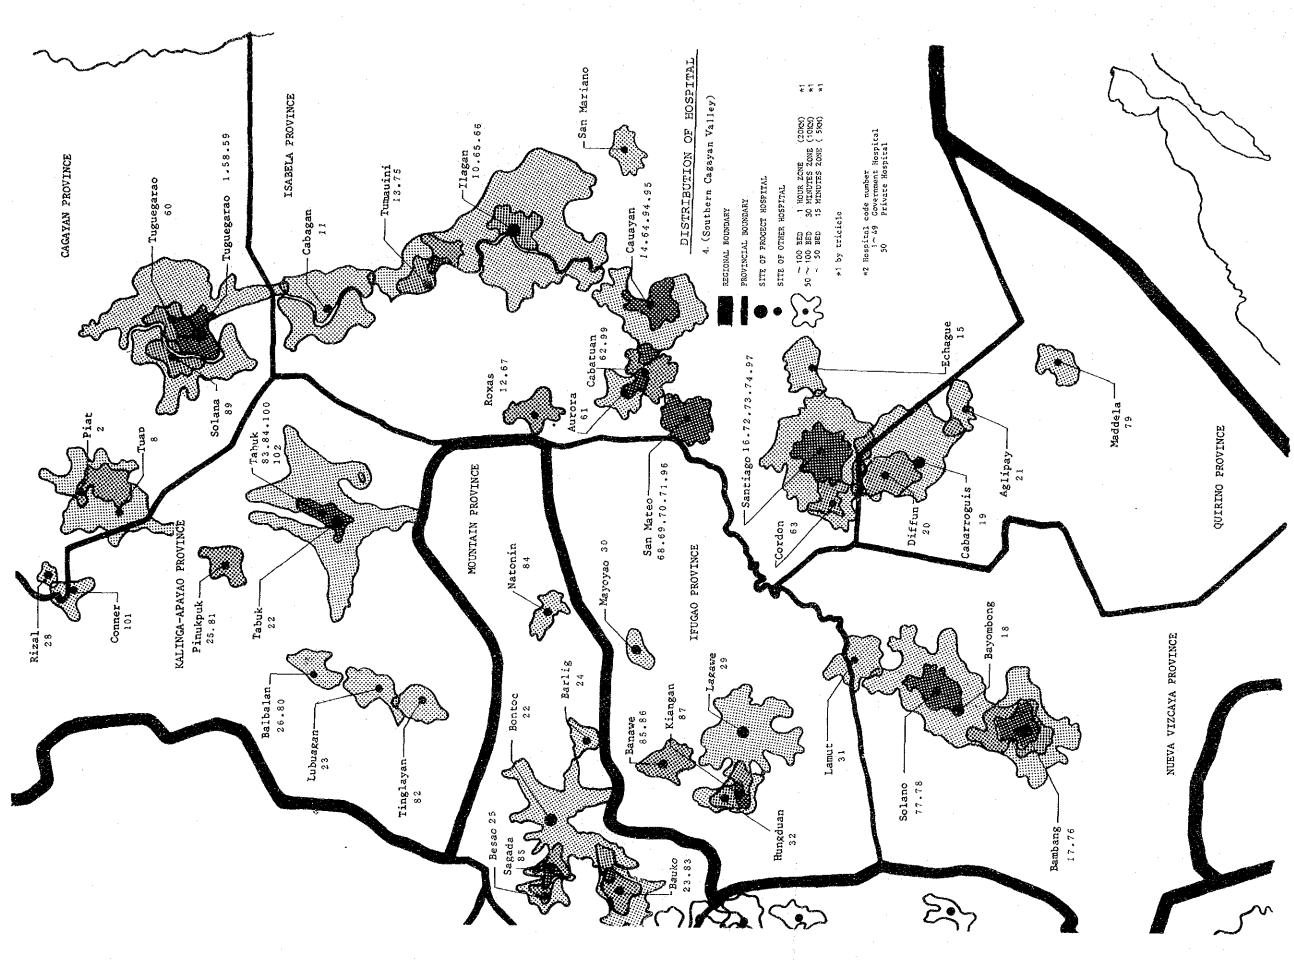

NUMBER OF BEDS BY COUNTRY: PER 100,000 POPULATION

NUMBER OF BEDS PER 100,000 BY PROVINCE (1977)

(3) Health Care Facilities Distribution and Wide Catchment Area

Let's consider the distribution of health care facilities which we have been looking at from the added perspective of regional and geographical conditions. In order to get a grasp of the composition of Region I and II's regional health care, all of the hospitals (larger than emergency hospitals) in these Regions are marked on a map and areas roughly showing a 1 hour range, 30 minute range and 15 minute range from the hospitals by tricycle are plotted as appropriate to the scale of the hospital.

| 100 bed and over | Tricycle    | l hour range<br>(within 20 km of<br>the center)    |
|------------------|-------------|----------------------------------------------------|
| 50 ∿ 100 bed     | 11<br>11    | 30 minute range<br>(within 10 km<br>of the center) |
| 50 bed and under | <b>11</b> . | 15 minute range<br>(within 5 km of<br>the Center)  |
| T 1              |             |                                                    |

In making this map, as much consideration as possible was given to transportation (esp. roads) and geographic conditions (rivers, mountainous land, sea coasts).

The areas where the time zones overlap, depending on the frequency of the overlap, are depicted through giving 3 different gradations for 1 layer, 2 layer and 3 layer or more.