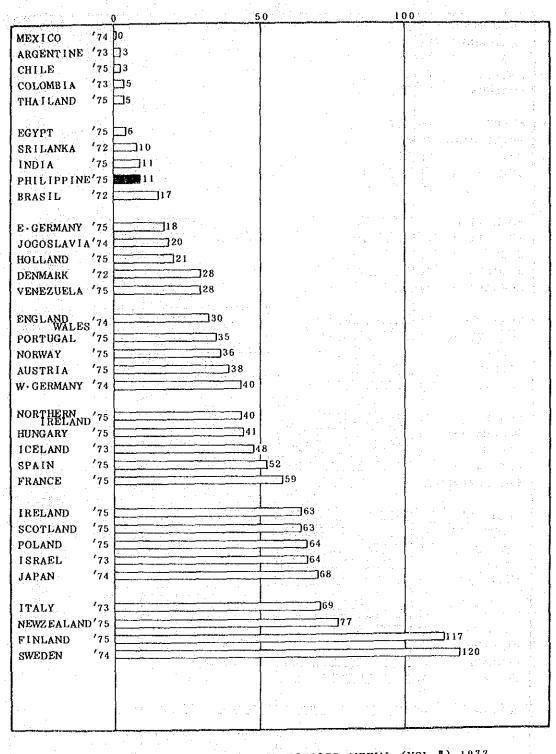

Further, the number of beds per 10,000 population was 17.8 in 1975, showing a 1.63 times growth in the preceeding 6 year period. Making international comparisons, while it may be said that this ratio occupies a high place among developing countries it is still far from the level of the developed countries. Next, breaking the beds down by type, we find that of the total number of 62,939 beds in 1973, there were 9,935 tuberculosis hospital beds, 7,000 mental hospital beds, 41,062 general hospital beds and 4,942 other types of beds. Showing the percentage of the total occupied by each we have 15.8%, 11.1%, 65.2% and 7.9%, respectively, with the comparative Japanese figures being 0.7%, 14.4%, 65.4% and 19.5%, and the figures for Columbia, a country with a similar hospital bed/pop. ratio, 3.4%, 13.7%, 74.2% and 8.7%. The figures show the ratio of TB hospitals to the total to be high and that of mental hospitals to be low.