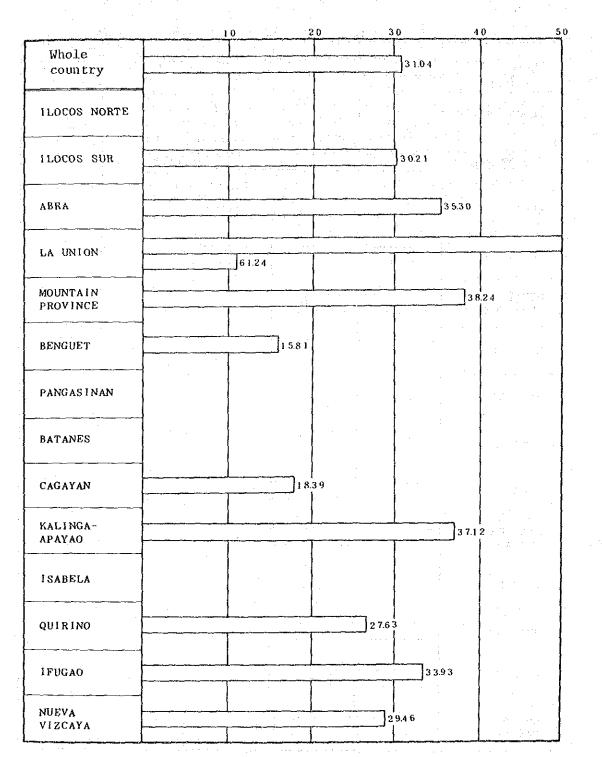

Next, looking at the number of facilities and facilities per 100,000 population for each project province, we see that only Pangasinan and Nueva Vizcaya are below the national average of 2.47 facilities/100,000 pop. with only 1.91 and 2.07 facilities/100,000 pop. respectively. On the other hand, while Batanes with 16.67 may be considered a special case, Mountain Province's 6.86, Kalinga-Apayao's 7.18 and Quirino's 6.25, and others can be said to be quite high figures. Looking at the figures broken down by region it is noticeable that Region I with 2.93 is behind Region II, with 3.35.