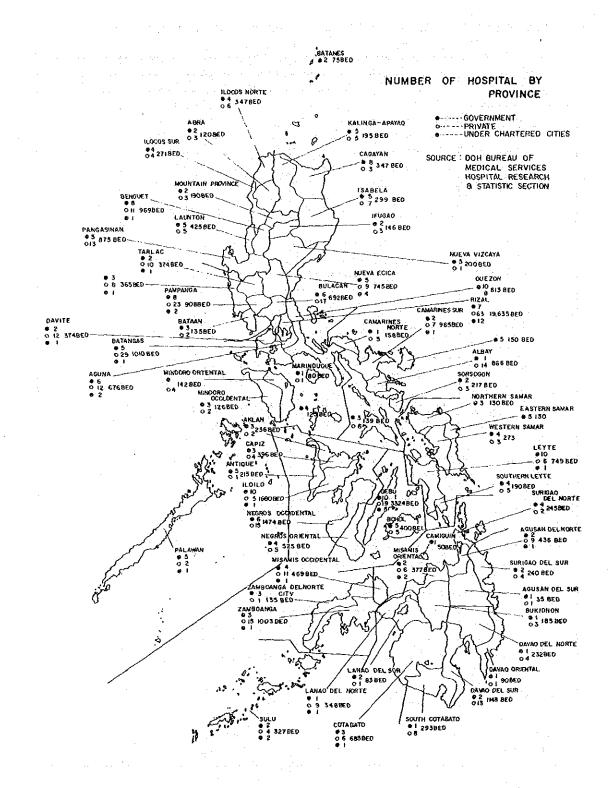

Next, looking at the number of facilities and facilities per 100,000 population for each project province, we see that only Pangasinan and Nueva Vizcaya are below the national average of 2.47 facilities/100,000 pop. with only 1.91 and 2.07 facilities/100,000 pop. respectively. On the other hand, while Batanes with 16.67 may be considered a special case, Mountain Province's 6.86, Kalinga-Apayao's 7.18 and Quirino's 6.25, and others can be said to be quite high figures. Looking at the figures broken down by region it is noticeable that Region I with 2.93 is behind Region II, with 3.35.

1

NUMBER OF HOSPITAL BY PROVINCE IN REGION 1 & II (1977)