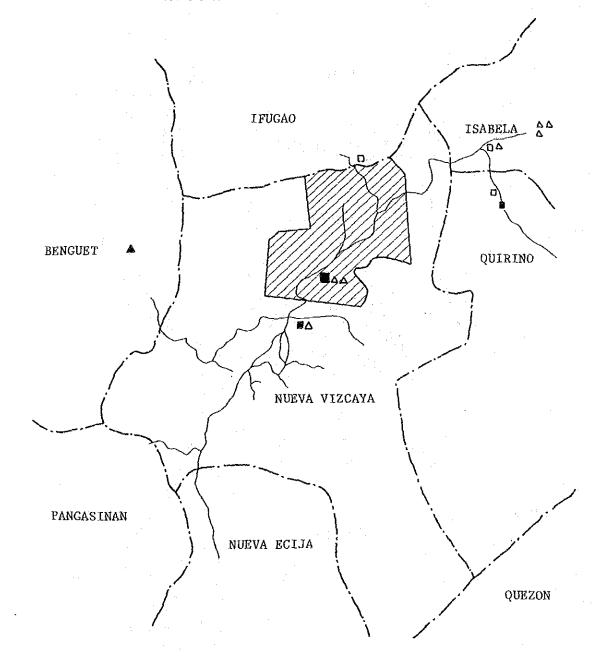

NUMBER OF BEDS BY COUNTRY: PER 100,000 POPULATION

NUMBER OF BEDS PER 100,000 BY PROVINCE (1977)

(3) Health Care Facilities Distribution and Wide Catchment Area

Let's consider the distribution of health care facilities which we have been looking at from the added perspective of regional and geographical conditions. In order to get a grasp of the composition of Region I and II's regional health care, all of the hospitals (larger than emergency hospitals) in these Regions are marked on a map and areas roughly showing a 1 hour range, 30 minute range and 15 minute range from the hospitals by tricycle are plotted as appropriate to the scale of the hospital.

| 100 bed and over | Tricycle    | l hour range<br>(within 20 km of<br>the center)    |
|------------------|-------------|----------------------------------------------------|
| 50 ∿ 100 bed     | 11<br>11    | 30 minute range<br>(within 10 km<br>of the center) |
| 50 bed and under | <b>11</b> . | 15 minute range<br>(within 5 km of<br>the Center)  |
| T 1              |             |                                                    |

In making this map, as much consideration as possible was given to transportation (esp. roads) and geographic conditions (rivers, mountainous land, sea coasts).

The areas where the time zones overlap, depending on the frequency of the overlap, are depicted through giving 3 different gradations for 1 layer, 2 layer and 3 layer or more.