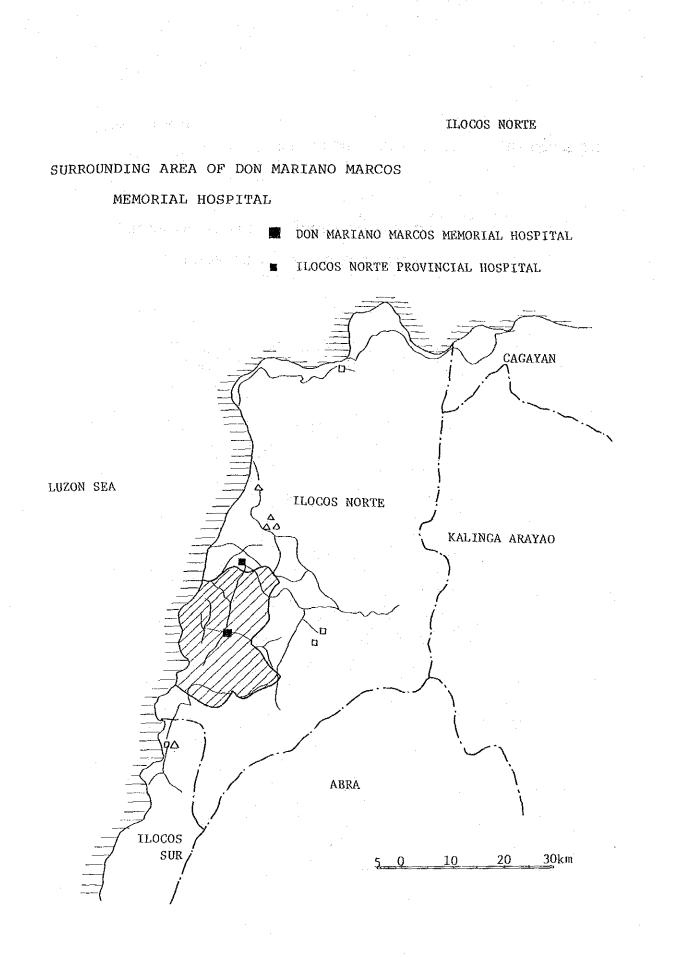

NUMBER OF BEDS BY COUNTRY: PER 100,000 POPULATION

NUMBER OF BEDS PER 100,000 BY PROVINCE (1977)

(3) Health Care Facilities Distribution and Wide Catchment Area

Let's consider the distribution of health care facilities which we have been looking at from the added perspective of regional and geographical conditions. In order to get a grasp of the composition of Region I and II's regional health care, all of the hospitals (larger than emergency hospitals) in these Regions are marked on a map and areas roughly showing a 1 hour range, 30 minute range and 15 minute range from the hospitals by tricycle are plotted as appropriate to the scale of the hospital.

| 100 bed and over | Tricycle    | l hour range<br>(within 20 km of<br>the center)    |
|------------------|-------------|----------------------------------------------------|
| 50 ∿ 100 bed     | 11<br>11    | 30 minute range<br>(within 10 km<br>of the center) |
| 50 bed and under | <b>11</b> . | 15 minute range<br>(within 5 km of<br>the Center)  |
| T 1              |             |                                                    |

In making this map, as much consideration as possible was given to transportation (esp. roads) and geographic conditions (rivers, mountainous land, sea coasts).

The areas where the time zones overlap, depending on the frequency of the overlap, are depicted through giving 3 different gradations for 1 layer, 2 layer and 3 layer or more.