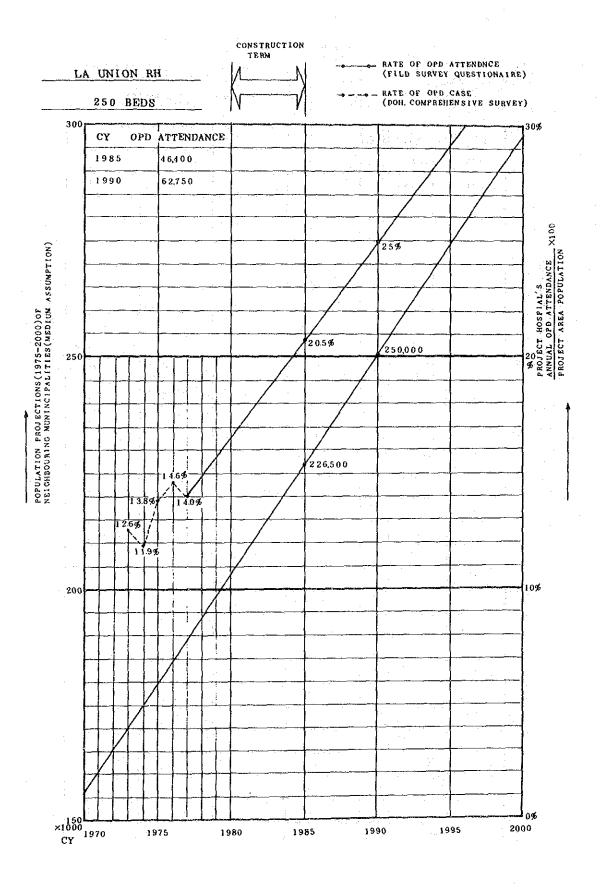

| 4 rooms                          | 9 rooms            | 9 rooms | 15 rooms | 15 rooms            |  |
| Manpower<br>(physician<br>+ residents)         | Increase of about 1.2 times      |                    |         |          |                     |  |

As a whole, it would be feasible to take care of three times the present number of outpatients. As any increase beyond this number will reach a saturation point, there will be a need for improvement. The number of outpatients at each subject hospital, as in the case of an estimate on the number of inpatients, will be estimated on the basis of annual changes in the rate of the number of outpatients at a given subject hospital to the population of the surrounding area.



II-189



• te generale the second

II-190

100





II-192





籆





 $\gamma r_i$ 



II-197





II-199



19



11-201











# 3) Estimate on Number of Deliveries

In broad terms, an estimate on the number of deliveries will be accompanied by the following raises in capacity under the present plan.

| Total Bed OB-Be |    | Delivery Room | Labor Room | Case/day | Case/year          |  |
|-----------------|----|---------------|------------|----------|--------------------|--|
| 100             | 15 | 1             | 1          | 1 ~ 2    | 365 ∿ 730          |  |
| 200             | 30 | 2             | 1          | 2~4      | 730 ∿ 1460         |  |
| 300             | 45 | 2             | 2          | 3∿6      | <b>1095 ∿ 2190</b> |  |
| 450             | 68 | 2             | 2          | 4.5∿9    | <b>1643 ∿ 3285</b> |  |

Generally, arr