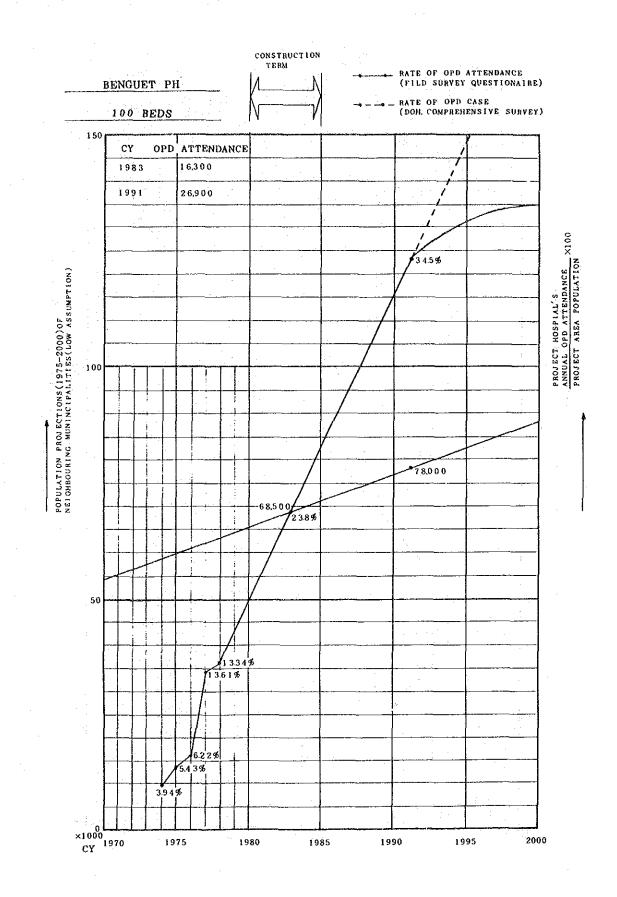

| 4 rooms                          | 9 rooms            | 9 rooms | 15 rooms | 15 rooms            |  |
| Manpower<br>(physician<br>+ residents)         | Increase of about 1.2 times      |                    |         |          |                     |  |

As a whole, it would be feasible to take care of three times the present number of outpatients. As any increase beyond this number will reach a saturation point, there will be a need for improvement. The number of outpatients at each subject hospital, as in the case of an estimate on the number of inpatients, will be estimated on the basis of annual changes in the rate of the number of outpatients at a given subject hospital to the population of the surrounding area.



II-189



• te generale the second

II-190

100





II-192





籆





 $\gamma r_i$ 



II-197





II-199



19



11-201











# 3) Estimate on Number of Deliveries

In broad terms, an estimate on the number of deliveries will be accompanied by the following raises in capacity under the present plan.

| Total Bed OB-Be |    | Delivery Room | Labor Room | Case/day | Case/year          |  |
|-----------------|----|---------------|------------|----------|--------------------|--|
| 100             | 15 | 1             | 1          | 1 ~ 2    | 365 ∿ 730          |  |
| 200             | 30 | 2             | 1          | 2~4      | 730 ∿ 1460         |  |
| 300             | 45 | 2             | 2          | 3∿6      | <b>1095 ∿ 2190</b> |  |
| 450             | 68 | 2             | 2          | 4.5∿9    | <b>1643 ∿ 3285</b> |  |

Gene