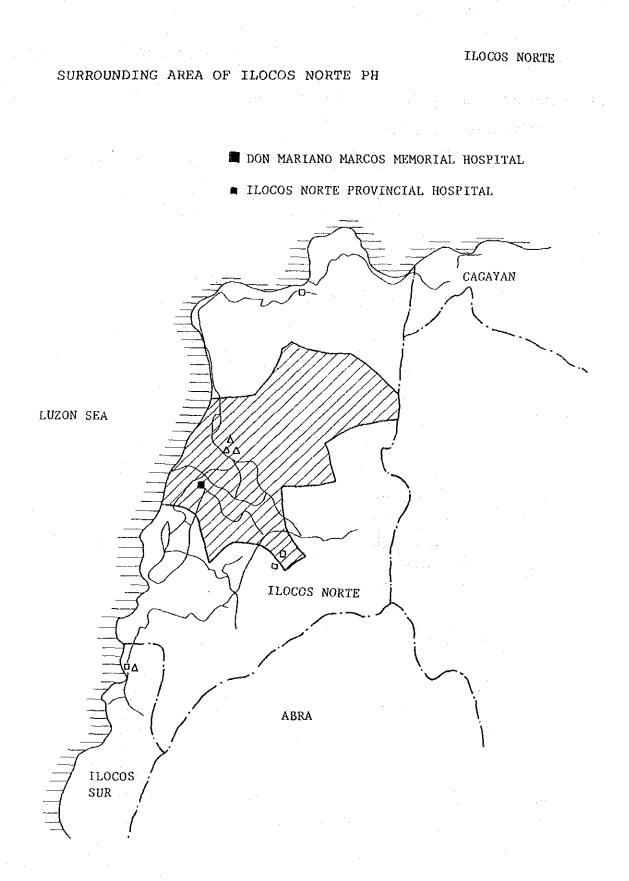

NUMBER OF BEDS BY COUNTRY: PER 100,000 POPULATION

NUMBER OF BEDS PER 100,000 BY PROVINCE (1977)

(3) Health Care Facilities Distribution and Wide Catchment Area

Let's consider the distribution of health care facilities which we have been looking at from the added perspective of regional and geographical conditions. In order to get a grasp of the composition of Region I and II's regional health care, all of the hospitals (larger than emergency hospitals) in these Regions are marked on a map and areas roughly showing a 1 hour range, 30 minute range and 15 minute range from the hospitals by tricycle are plotted as appropriate to the scale of the hospital.

| 100 bed and over | Tricycle    | l hour range<br>(within 20 km of<br>the center)    |
|------------------|-------------|----------------------------------------------------|
| 50 ∿ 100 bed     | 11<br>11    | 30 minute range<br>(within 10 km<br>of the center) |
| 50 bed and under | <b>11</b> . | 15 minute range<br>(within 5 km of<br>the Center)  |
| T 1              |             |                                                    |

In making this map, as much consideration as possible was given to transportation (esp. roads) and geographic conditions (rivers, mountainous land, sea coasts).

The areas where the time zones overlap, depending on the frequency of the overlap, are depicted through giving 3 different gradations for 1 layer, 2 layer and 3 layer or more.