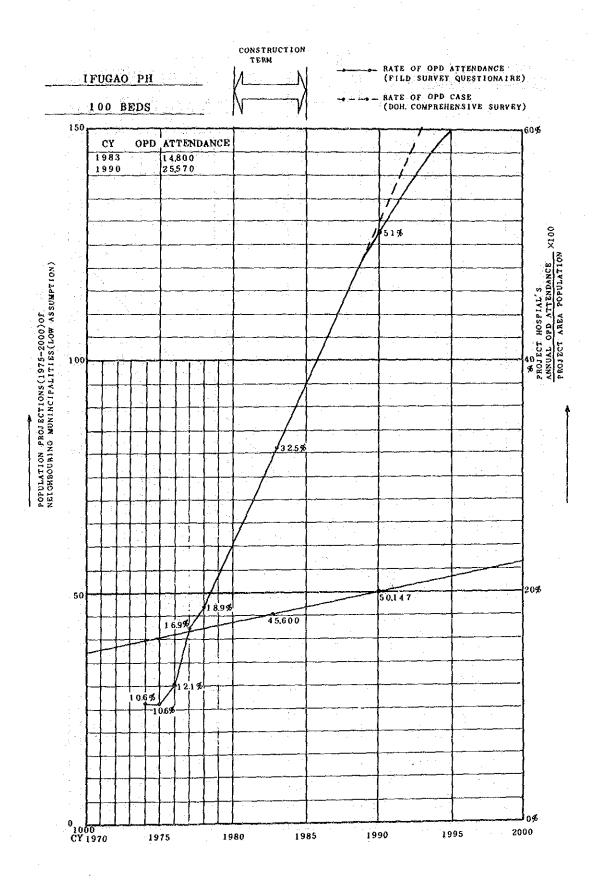

ooms | 15 rooms | 15 rooms            |  |
| Manpower<br>(physician<br>+ residents)         | Increase of about 1.2 times      |                    |         |          |                     |  |

As a whole, it would be feasible to take care of three times the present number of outpatients. As any increase beyond this number will reach a saturation point, there will be a need for improvement. The number of outpatients at each subject hospital, as in the case of an estimate on the number of inpatients, will be estimated on the basis of annual changes in the rate of the number of outpatients at a given subject hospital to the population of the surrounding area.



II-189



• te generale the second

II-190

100





II-192





籆





 $\gamma r_i$ 



II-197





II-199



19



11-201











# 3) Estimate on Number of Deliveries

In broad terms, an estimate on the number of deliveries will be accompanied by the following raises in capacity under the present plan.

| Total Bed OB-Be |    | Delivery Room | Labor Room | Case/day | Case/year          |  |
|-----------------|----|---------------|------------|----------|--------------------|--|
| 100             | 15 | 1             | 1          | 1 ~ 2    | 365 ∿ 730          |  |
| 200             | 30 | 2             | 1          | 2~4      | 730 ∿ 1460         |  |
| 300             | 45 | 2             | 2          | 3∿6      | <b>1095 ∿ 2190</b> |  |
| 450             | 68 | 2             | 2          | 4.5∿9    | <b>1643 ∿ 3285</b> |  |

Generally, arrangements will be made so that one or two deliveries may be taken c