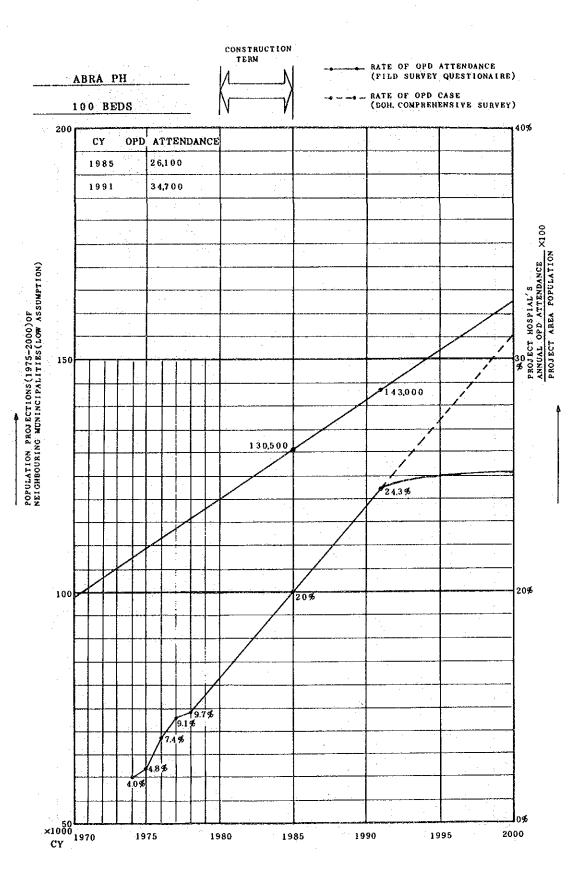

| 4 rooms                          | 9 rooms            | 9 rooms | 15 rooms | 15 rooms            |  |
| Manpower<br>(physician<br>+ residents)         | Increase of about 1.2 times      |                    |         |          |                     |  |

As a whole, it would be feasible to take care of three times the present number of outpatients. As any increase beyond this number will reach a saturation point, there will be a need for improvement. The number of outpatients at each subject hospital, as in the case of an estimate on the number of inpatients, will be estimated on the basis of annual changes in the rate of the number of outpatients at a given subject hospital to the population of the surrounding area.



II-189



• te generale the second

II-190

100





II-192





籆





 $\gamma r_i$ 



II-197





II-199



19



11-201











# 3) Estimate on Number of Deliveries

In broad terms, an estimate on the number of deliveries will be accompanied by the following raises in capacity under the present plan.

| Total Bed OB-Be |    | Delivery Room | Labor Room | Case/day | Case/year          |  |
|-----------------|----|---------------|------------|----------|--------------------|--|
| 100             | 15 | 1             | 1          | 1 ~ 2    | 365 ∿ 730          |  |
| 200             | 30 | 2             | 1          | 2~4      | 730 ∿ 1460         |  |
| 300             | 45 | 2             | 2          | 3∿6      | <b>1095 ∿ 2190</b> |  |
| 450             | 68 | 2             | 2          | 4.5∿9    | <b>1643 ∿ 3285</b> |  |

Generally, arran