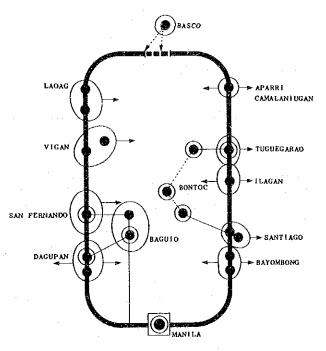

NUMBER OF BEDS BY COUNTRY: PER 100,000 POPULATION

NUMBER OF BEDS PER 100,000 BY PROVINCE (1977)

(3) Health Care Facilities Distribution and Wide Catchment Area

Let's consider the distribution of health care facilities which we have been looking at from the added perspective of regional and geographical conditions. In order to get a grasp of the composition of Region I and II's regional health care, all of the hospitals (larger than emergency hospitals) in these Regions are marked on a map and areas roughly showing a 1 hour range, 30 minute range and 15 minute range from the hospitals by tricycle are plotted as appropriate to the scale of the hospital.

| 100 bed and over | Tricycle    | l hour range<br>(within 20 km of<br>the center)    |
|------------------|-------------|----------------------------------------------------|
| 50 ∿ 100 bed     | 11<br>11    | 30 minute range<br>(within 10 km<br>of the center) |
| 50 bed and under | <b>11</b> . | 15 minute range<br>(within 5 km of<br>the Center)  |
| T 1              |             |                                                    |

In making this map, as much consideration as possible was given to transportation (esp. roads) and geographic conditions (rivers, mountainous land, sea coasts).

The areas where the time zones overlap, depending on the frequency of the overlap, are depicted through giving 3 different gradations for 1 layer, 2 layer and 3 layer or more.