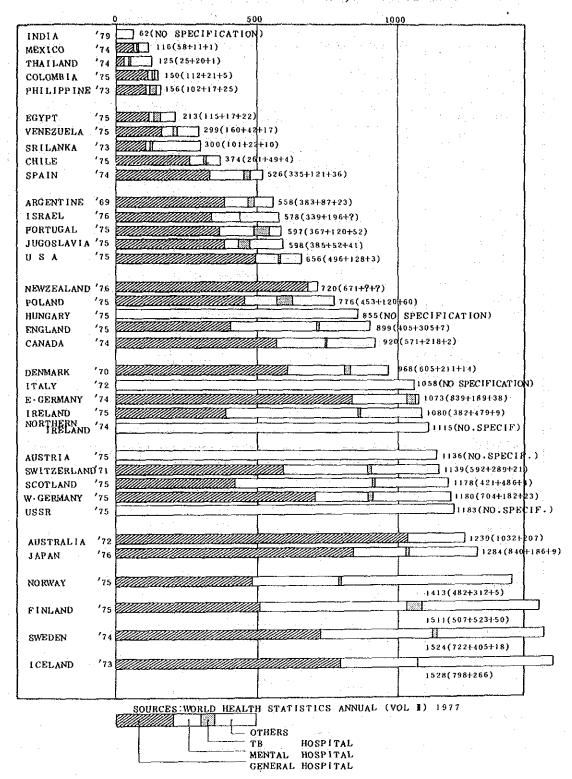

|                   |      | No. of                    |           | <u>aran</u> mana mining a fil | No. of Bed         | s                   | ан салана<br>Сталана<br>Сталана | (No. of t        | Ratio<br>eds per 10 | ,000 pop.)          |
|-------------------|------|---------------------------|-----------|-------------------------------|--------------------|---------------------|---------------------------------|------------------|---------------------|---------------------|
|                   |      | Health Care<br>Facilities | Total     | T.B.<br>hospital              | Mental<br>hospital | General<br>hospital | Total                           | T.B.<br>hospital | Mental<br>hospital  | General<br>hospital |
| Egypt             | 1975 | 1,454                     | 79,399    | 8,128                         | 6,230              | 42,654              | 21.3                            | 2.2              | 1.7                 | 11.5                |
| Canada            | 1974 | 1,368                     | 206,763   | 465                           | 49,064             | 128,313             | 92.0                            | 0.2              | 21.8                | 57.1                |
| Mexico            | 11   | 1,575                     | 67,363    | 723                           | 6,182              | 33,702              | 11.6                            | 0.1              | 1.1                 | 5.1                 |
| U.S.A.            | 1975 | 7,336                     | 1,401,624 | 5,813                         | 272,381            | 1,058,453           | 65.6                            | 0.3              | 12.8                | 49.6                |
| Argentina         | 1969 | 2,864                     | 133,847   | 5,434                         | 20,847             | 91,730              | 55.8                            | 2.3              | 8.7                 | 38.3                |
|                   |      |                           |           |                               | 5 004              | 26 705              | -                               | 0.4              | 4.9                 | 26.1                |
| Chili             | 1975 | 304                       | 38,319    | 389                           | 5,024              | 26,795              | 37,4<br>15.0                    | 0.4              | 2.1                 | 11.2                |
| Columbia          | 91 . | 825.                      | .44,642   | 1,521                         | 6,132              | 33,143              | 29.9                            | 1.7              | 4,2                 | 16.0                |
| Venezuela         | 33   | 380                       | 35,867    | 2,091                         | 5,058              | 19,147              |                                 | 1.0              | 2.2                 | 10.1                |
| Sri Lanka         | 1973 | 456                       | 39,732    | 1,339                         | 2,981              | 13,391              | 30.0                            |                  |                     |                     |
| India             | 1969 | 14,286                    | 331,633   |                               | ••••               | ••••                | 6.2                             |                  |                     |                     |
| Israel            | 1975 | 86                        | 19,501    |                               | 6,604              | 11,441              | 57.8                            |                  | 19.6                | 33.9                |
| Japan             | 1976 | 37,486                    | 1,451,691 | 9,869                         | 209,768            | 949,730             | 128.4                           | 0.9              | 18.6                | 84.0                |
| Philippines       | 1973 | 813                       | 62,939    | 9,935                         | 7,000              | 41,062              | 15.6                            | 2.5              | 1.7                 | 1.0.2               |
| Thailand          | 1974 | 314                       | 51,215    | 584                           | 7,483              | 10,322              | 12.5                            | 0.1              | 2.0                 | - 2.5               |
|                   |      |                           |           |                               |                    |                     |                                 |                  |                     |                     |
| Austria           | 1975 |                           | 85,461    |                               | ••••               | •••                 | 113.6                           |                  | • • •               | •••                 |
| Denmark           | 1970 | 296                       | 47,709    | 712                           | 10,399             | 29,823              | 96.8                            | 1.4              | 21.1                | 60.5                |
| Finland           | 1975 | 379                       | 71,115    | 2,358                         | 19,836             | 23,879              | 151.1                           | 5.0              | 52.3                | 50.7                |
| France            | 1974 |                           | ***       |                               |                    | 427,317             | •••                             |                  |                     | 81.4                |
| <b>₩. Germany</b> | 1975 | 3,481                     | 729,791   | 14,046                        | 66,943             | 435,387             | 118.0                           | 2.3              | 18.2                | 70.4                |
| E. Germany        | 1974 | 584                       | 184,214   | 6,568                         | 32,511             | 144,007             | 107.3                           | 3.8              | 18.9                | 83.9                |
| Rungary           | 1975 | 218                       | 90,104    |                               |                    |                     | 85.5                            |                  | ·                   |                     |
| Iceland           | 1973 | 43                        | 3.209     |                               | 242                | 1,676               | 152.8                           |                  | 26.6                | 79.8                |
| Ireland           | 1975 | 215                       | 33,772    | 286                           | 14,967             | 11,943              | 108.0                           | 0.9              | 47.9                | 38.2                |
| Italy             | 1972 | 2,189                     | 575,162   |                               | • •••              |                     | 105.8                           |                  |                     |                     |
| Netherlands       | 1975 |                           | ·         | 225                           | 26,259             | 68,685              |                                 | 0.2              | 19.2                | 50.3                |
| Norway            | 1975 | 866                       | 56,636    | 217                           | 8,121              | 19,314              | 141.3                           | 0.5              | 31.2                | 48.2                |
| Poland            |      | 1,265                     | .264,103  | 20,474                        | 40,944             | 154,141             | 77.6                            | 6.0              | 12.0                | 45.3                |
| Portugal          | "    | 548                       | 52,268    | 4,539                         | 10,482             | 32,119              | 59.7                            | 5.2              | 12.0                | 36.7                |
| Spain             | 1974 | 1,261                     | 185,218   | 12,693                        | 42,493             | 118,152             | 52.6                            | 3.6              | 12.1                | 33.5                |
| Sweden            | Ŧ    | 725                       | 124,350   | 1,428                         | 24,127             | 58,941              | 152.4                           | 1,8              | 40.5                | 72.2                |
| Switzerland       | 1971 | 440                       | 72,268    | 1,353                         | 18,068             | 37,564              | 113.9                           | 2.1              | 28.9                | 59.2                |
| England           | 1975 | 3,308                     | 417,249   | 3,385                         | 90,191             | 187,844             | 89.9                            | 0.7              | 30.5                | 40.5                |
| NE Ireland        | 1974 |                           | 17,290    |                               |                    | · · · ·             | 111.5                           |                  | · · · ·             |                     |
| Scot land         | 1975 | 354                       | 61,339    | 204                           | 18,532             | 21,904              | 117.8                           | 0.4              | 48,6                | 42.1                |
| Yugoslavia        | 1975 | 490                       | 127,645   | 8,624                         | 11,022             | 82,137              | 59.8                            | 4.1              | 5.2                 | 38.5                |
| Australia         | 1972 | 2,297                     | 160,552   |                               | 26,861             | 133,691             | 123.9                           |                  | 20.7                | 103.2               |
| New Zealand       | 1976 | 322                       | 22,596    |                               |                    | 21,078              | 72.0                            |                  |                     | 67.1                |
| U.S.S.R.          | 1975 |                           | 3,009,200 |                               |                    |                     | 118.3                           |                  |                     |                     |

Selected Foreign Countries Health Care Facilities, No. of Beds, Ratio (per 10,000 pop.)

Notes: 1) As definitions of what constitutes a "hospital" vary depending on the nation, the figures given in WHO's <u>Hospitals and Medical Establishments with Beds</u> were used.

 In respect to the number of Japan's health care facilities, the figures given are for the total of hospitals and general health care clinics with beds.

Reference: World Health Statistics Annual (Volume III, Health Personnel and Hospital Establishments) 1977

NUMBER OF BEDS BY COUNTRY: PER 100,000 POPULATION

NUMBER OF BEDS PER 100,000 BY PROVINCE (1977)

(3) Health Care Facilities Distribution and Wide Catchment Area

Let's consider the distribution of health care facilities which we have been looking at from the added perspective of regional and geographical conditions. In order to get a grasp of the composition of Region I and II's regional health care, all of the hospitals (larger than emergency hospitals) in these Regions are marked on a map and areas roughly showing a 1 hour range, 30 minute range and 15 minute range from the hospitals by tricycle are plotted as appropriate to the scale of the hospital.