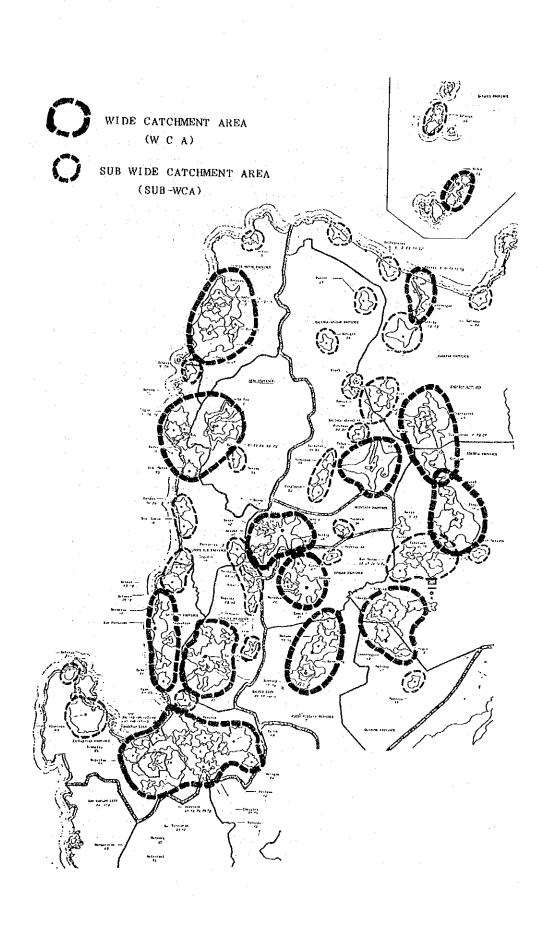

NUMBER OF BEDS BY COUNTRY: PER 100,000 POPULATION

NUMBER OF BEDS PER 100,000 BY PROVINCE (1977)

(3) Health Care Facilities Distribution and Wide Catchment Area

Let's consider the distribution of health care facilities which we have been looking at from the added perspective of regional and geographical conditions. In order to get a grasp of the composition of Region I and II's regional health care, all of the hospitals (larger than emergency hospitals) in these Regions are marked on a map and areas roughly showing a 1 hour range, 30 minute range and 15 minute range from the hospitals by tricycle are plotted as appropriate to the scale of the hospital.

| 100 bed and over | Tricycle    | l hour range<br>(within 20 km of<br>the center)    |
|------------------|-------------|----------------------------------------------------|
| 50 ∿ 100 bed     | 11<br>11    | 30 minute range<br>(within 10 km<br>of the center) |
| 50 bed and under | <b>11</b> . | 15 minute range<br>(within 5 km of<br>the Center)  |
| T 1              |             |                                                    |

In making this map, as much consideration as possible was given to transportation (esp. roads) and geographic conditions (rivers, mountainous land, sea coasts).

The areas where the time zones overlap, depending on the frequency of the overlap, are depicted through giving 3 different gradations for 1 layer, 2 layer and 3 layer or more.