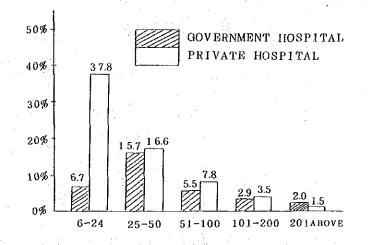

Looking at the distribution of facilities according to scale, the 6 % 24 bed capacity scale

hospitals are overwhelmingly private although there are many small scale government hospitals in the 25  $\sim$  50 bed emergency class.