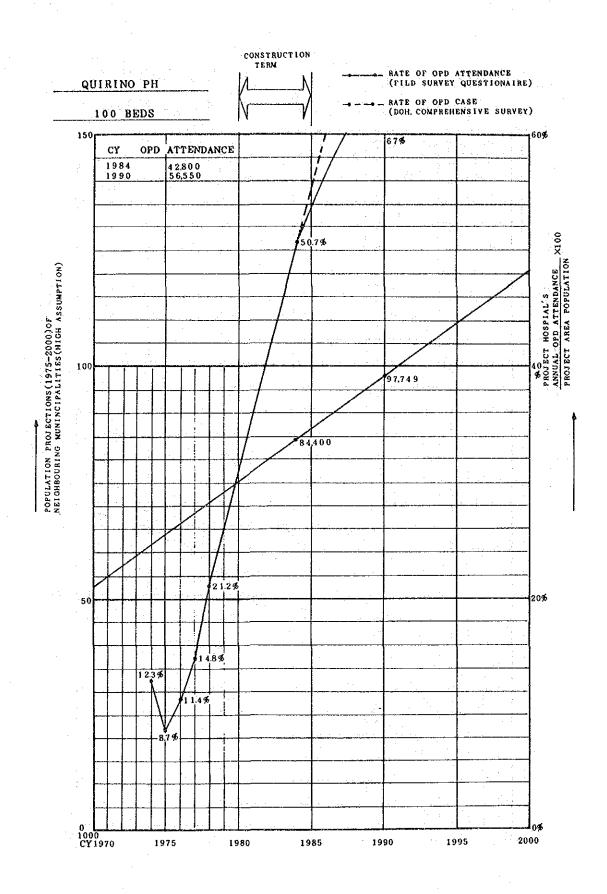

rooms | 15 rooms | 15 rooms            |  |
| Manpower<br>(physician<br>+ residents)         | Increase of about 1.2 times      |                    |         |          |                     |  |

As a whole, it would be feasible to take care of three times the present number of outpatients. As any increase beyond this number will reach a saturation point, there will be a need for improvement. The number of outpatients at each subject hospital, as in the case of an estimate on the number of inpatients, will be estimated on the basis of annual changes in the rate of the number of outpatients at a given subject hospital to the population of the surrounding area.



II-189



• te generale the second

II-190

100





II-192





籆





 $\gamma r_i$ 



II-197





II-199



19



11-201











# 3) Estimate on Number of Deliveries

In broad terms, an estimate on the number of deliveries will be accompanied by the following raises in capacity under the present plan.

| Total Bed OB-Be |    | Delivery Room | Labor Room | Case/day | Case/year          |  |
|-----------------|----|---------------|------------|----------|--------------------|--|
| 100             | 15 | 1             | 1          | 1 ~ 2    | 365 ∿ 730          |  |
| 200             | 30 | 2             | 1          | 2~4      | 730 ∿ 1460         |  |
| 300             | 45 | 2             | 2          | 3∿6      | <b>1095 ∿ 2190</b> |  |
| 450             | 68 | 2             | 2          | 4.5∿9    | <b>1643 ∿ 3285</b> |  |

Generally, arrangements will be made so that one or two deliveries may be taken