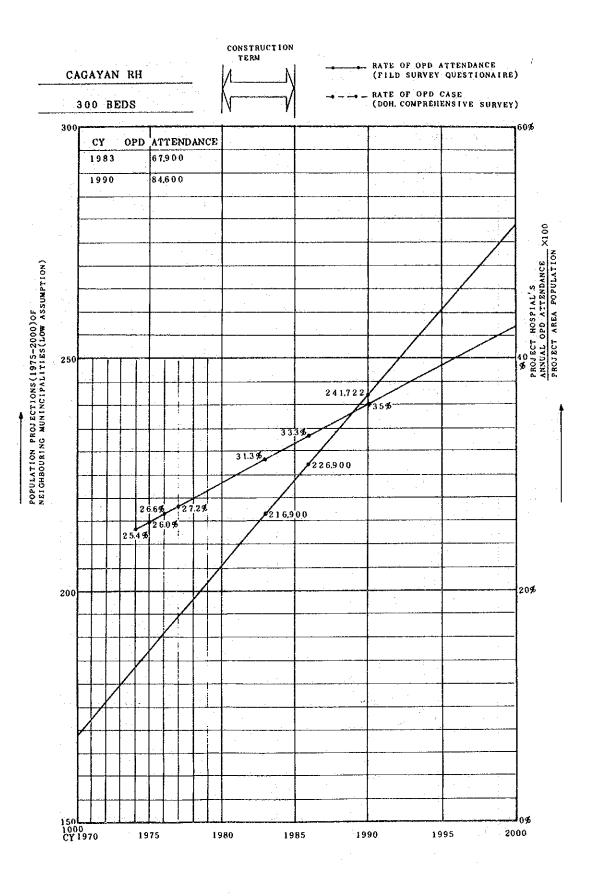

Next, looking at the number of facilities and facilities per 100,000 population for each project province, we see that only Pangasinan and Nueva Vizcaya are below the national average of 2.47 facilities/100,000 pop. with only 1.91 and 2.07 facilities/100,000 pop. respectively. On the other hand, while Batanes with 16.67 may be considered a special case, Mountain Province's 6.86, Kalinga-Apayao's 7.18 and Quirino's 6.25, and others can be said to be quite high figures. Looking at the figures broken down by region it is noticeable that Region I with 2.93 is behind Region II, with 3.35.

Turning our attention to the geographical breakdown of national hospital beds below -

|      | REGION            | BEDS PER 10,000 (1973) |
|------|-------------------|------------------------|
| I    | ILOCOS            | 13.33                  |
| II   | CAGAYAN VALLEY    | 6.50                   |
| III  | CENTRAL LUZON     | 7.12                   |
| IV   | SOUTHERN LUZON    | 29.67                  |
| V    | BICOL             | 5.81                   |
| VI   | WESTERN VISAYAS   | 8.42                   |
| VII  | CENTRAL VISAYAS   | 9.33                   |
| VIII | EASTERN VISAYAS   | 5.96                   |
| IX   | WESTERN MINDANAO  | 4.21                   |
| Х    | NORTHERN MINDANAO | 7.08                   |
| XI   | SOUTHERN MINDANAO | 5.92                   |
|      | PHILIPPINE        | 12.55                  |

SOURCES: DOH NATIONAL HEALTH PLAN 1975-78 Vol. 2

11~101

It can be seen that, excluding Southern Luzon, Region I occupies a position above the national average, while Region II, on the other hand, is considerably behind. When looking at hosp./pop. figures opposite results are seen, as Region II has many small scale hospitals. In order to attain the goal of 20 beds per 10,000 population, even provided there is no population growth, Region I will need to augment its present bed capacity by 1.5 times and Region II by 3 times. In looking at the figures broken down by project provinces, even excepting Batanes as a special case, Mt. Province, Benguet and Quirino are the only ones fulfilling the 20 bed/10,000 pop. goal.