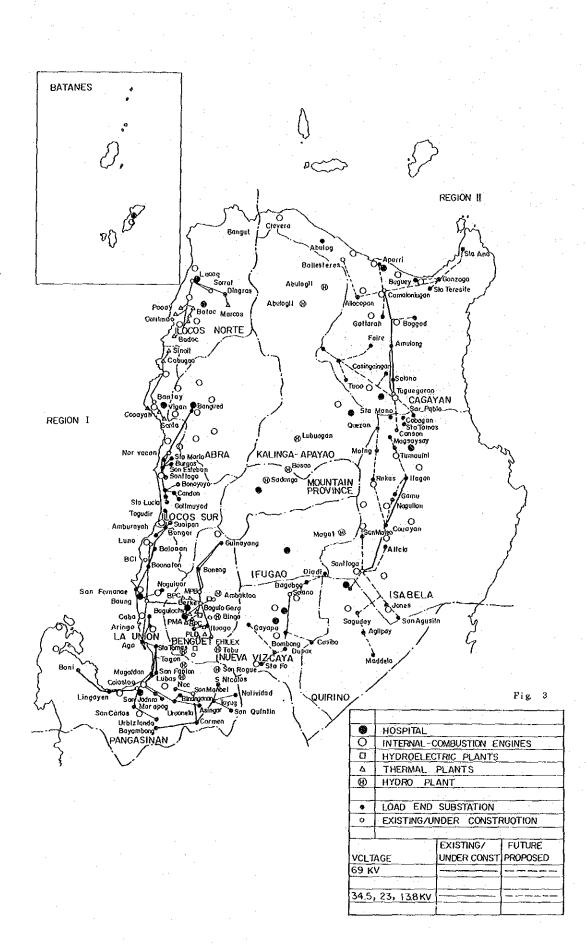

NUMBER OF BEDS BY COUNTRY: PER 100,000 POPULATION

NUMBER OF BEDS PER 100,000 BY PROVINCE (1977)

(3) Health Care Facilities Distribution and Wide Catchment Area

Let's consider the distribution of health care facilities which we have been looking at from the added perspective of regional and geographical conditions. In order to get a grasp of the composition of Region I and II's regional health care, all of the hospitals (larger than emergency hospitals) in these Regions are marked on a map and areas roughly showing a 1 hour range, 30 minute range and 15 minute range from the hospitals by tricycle are plotted as appropriate to the scale of the hospital.

| 100 bed and over | Tricycle    | l hour range<br>(within 20 km of<br>the center)    |
|------------------|-------------|----------------------------------------------------|
| 50 ∿ 100 bed     | 11<br>11    | 30 minute range<br>(within 10 km<br>of the center) |
| 50 bed and under | <b>11</b> . | 15 minute range<br>(within 5 km of<br>the Center)  |
| T 1              |             |                                                    |

In making this map, as much consideration as possible was given to transportation (esp. roads) and geographic conditions (rivers, mountainous land, sea coasts).

The areas where the time zones overlap, depending on the frequency of the overlap, are depicted through giving 3 different gradations for 1 layer, 2 layer and 3 layer or more.