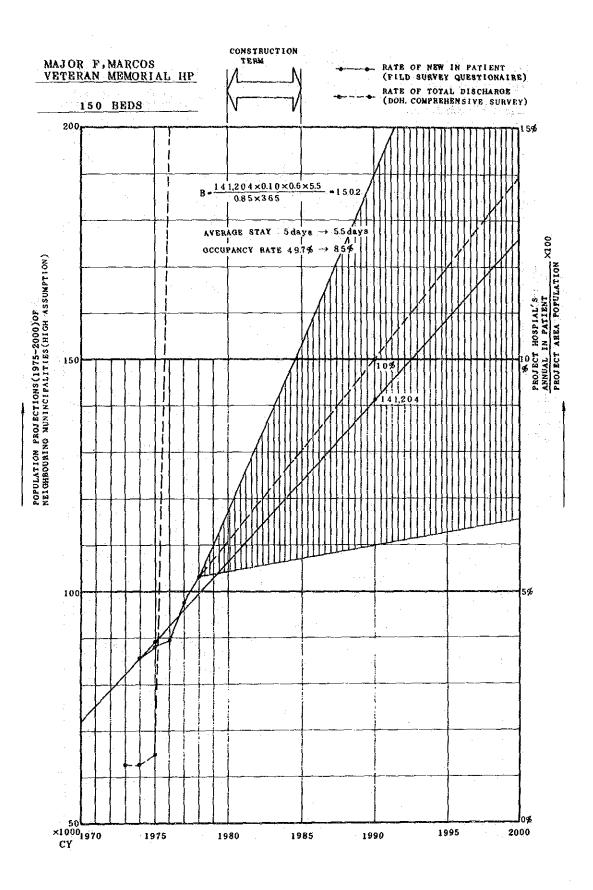

PROVINCE

BENGUET BAGUIO GENERAL HOSPITAL & MEDICAL CENTER BENGUET PROVINCIAL HOSPITAL SURROUNDING AREA OF BAGUIO GH & MC MOUNTAIN PROVINCE D ILOCOS SUR IFUGAO BENGUET LA UNION NUEVA VIZCAYA D PANGASINAN

II-154

BENGUET

BAGUIO GENERAL HOSPITAL & MEDICAL CENTERBENGUET PROVINCIAL HOSPITAL

SURROUNDING AREA OF BENGUET PH



## LA UNION

LA UNION PROVINCIAL HOSPITAL

SURROUNDING AREA OF LA UNION PH



LUZON SEA



II-157







#### CAGAYAN

- CAGAYAN REGIONAL HOSPITAL
- APARRI EMERGENCY HOSPITAL











# II-164

.



SURROUNDING AREA OF QUIRINO PH

QUIRINO



IFUGAO PROVINCIAL HOSPITAL





## NUEVA VIZCAYA

MAJ MARCOS VETERAN MEMORIAL HOSPITAL

NUEVA VIZCAYA PROVINCIAL HOSPITAL

# SURROUNDING AREA OF MAJ. F. MARCOS VETERAN MEMORIAL HOSPITAL



































:....









## 2) Estimate on Number of Outpatients

In broad terms, an estimate on the number of outpatients will be accompanied by the following raises in capacity under the present plan.

|                                                | Present                          | Planned            |         |          |                     |  |
|------------------------------------------------|----------------------------------|--------------------|---------|----------|---------------------|--|
| Floor space of<br>outpatient<br>service sector | Region I<br>110 M <sup>2</sup>   | 100 BED            | 200     | 300      | 450                 |  |
|                                                |                                  | 380 м <sup>2</sup> | 740 M2  | 1110 M2  | 1110 M <sup>2</sup> |  |
|