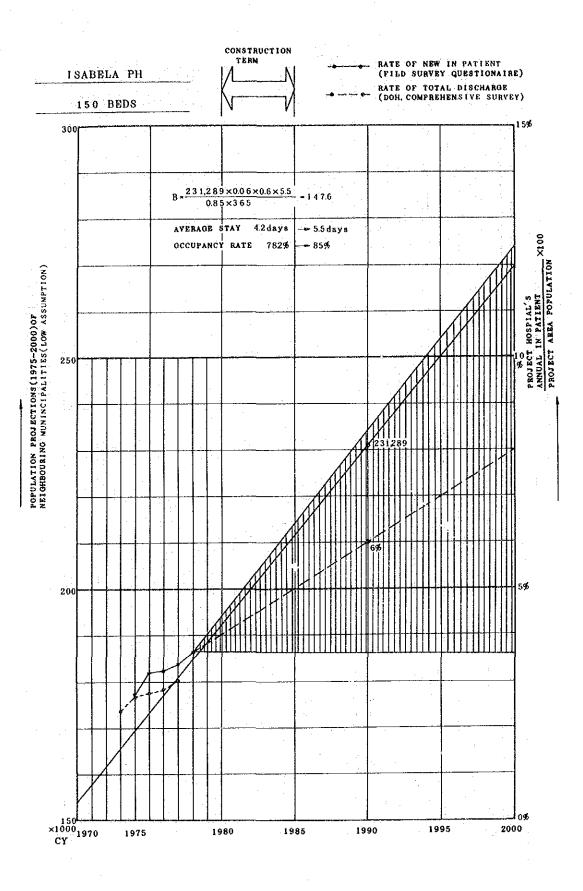

Next, looking at the number of facilities and facilities per 100,000 population for each project province, we see that only Pangasinan and Nueva Vizcaya are below the national average of 2.47 facilities/100,000 pop. with only 1.91 and 2.07 facilities/100,000 pop. respectively. On the other hand, while Batanes with 16.67 may be considered a special case, Mountain Province's 6.86, Kalinga-Apayao's 7.18 and Quirino's 6.25, and others can be said to be quite high figures. Looking at the figures broken down by region it is noticeable that Region I with 2.93 is behind Region II, with 3.35.

SOURCES: DOH NATIONAL HEALTH PLAN 1975-78 Vol. 2

11~101

It can be seen that, excluding Southern Luzon, Region I occupies a position above the national average, while Region II, on the other hand, is considerably behind. When looking at hosp./pop. figures opposite results are seen, as Region II has many small scale hospitals. In order to attain the goal of 20 beds per 10,000 population, even provided there is no population growth, Region I will need to augment its present bed capacity by 1.5 times and Region II by 3 times. In looking at the figures broken down by project provinces, even excepting Batanes as a special case, Mt. Province, Benguet and Quirino are the only ones fulfilling the 20 bed/10,000 pop. goal.