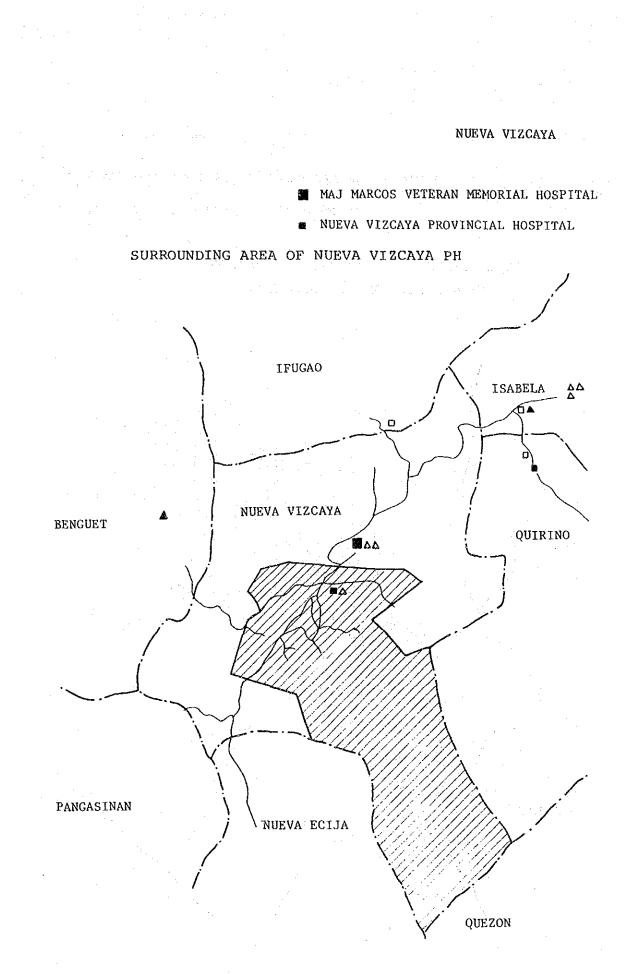

NUMBER OF BEDS BY COUNTRY: PER 100,000 POPULATION

NUMBER OF BEDS PER 100,000 BY PROVINCE (1977)

(3) Health Care Facilities Distribution and Wide Catchment Area

Let's consider the distribution of health care facilities which we have been looking at from the added perspective of regional and geographical conditions. In order to get a grasp of the composition of Region I and II's regional health care, all of the hospitals (larger than emergency hospitals) in these Regions are marked on a map and areas roughly showing a 1 hour range, 30 minute range and 15 minute range from the hospitals by tricycle are plotted as appropriate to the scale of the hospital.

| 100 bed and over | Tricycle    | l hour range<br>(within 20 km of<br>the center)    |
|------------------|-------------|----------------------------------------------------|
| 50 ∿ 100 bed     | 11<br>11    | 30 minute range<br>(within 10 km<br>of the center) |
| 50 bed and under | <b>11</b> . | 15 minute range<br>(within 5 km of<br>the Center)  |
| T 1              |             |                                                    |

In making this map, as much consideration as possible was given to transportation (esp. roads) and geographic conditions (rivers, mountainous land, sea coasts).

The areas where the time zones overlap, depending on the frequency of the overlap, are depicted through giving 3 different gradations for 1 layer, 2 layer and 3 layer or more.