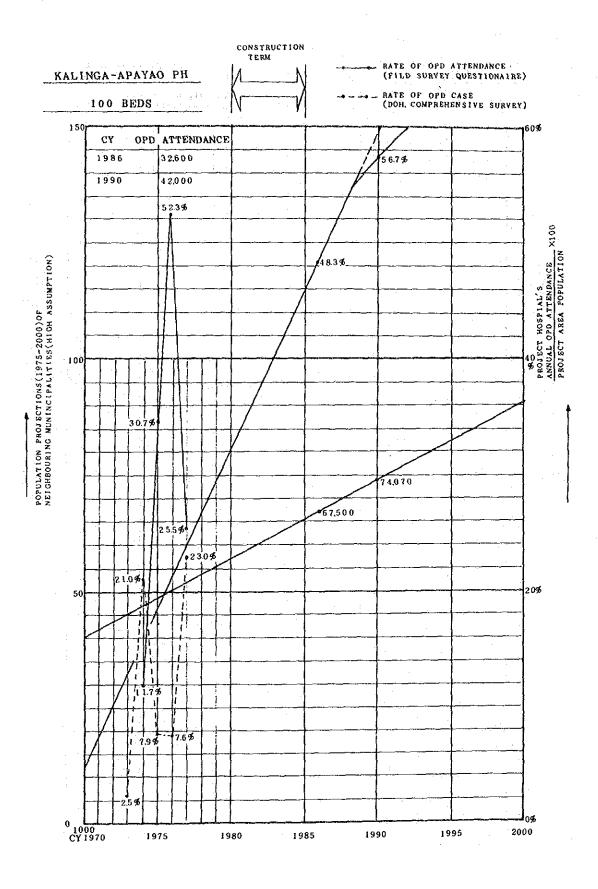

Next, looking at the number of facilities and facilities per 100,000 population for each project province, we see that only Pangasinan and Nueva Vizcaya are below the national average of 2.47 facilities/100,000 pop. with only 1.91 and 2.07 facilities/100,000 pop. respectively. On the other hand, while Batanes with 16.67 may be considered a special case, Mountain Province's 6.86, Kalinga-Apayao's 7.18 and Quirino's 6.25, and others can be said to be quite high figures. Looking at the figures broken down by region it is noticeable that Region I with 2.93 is behind Region II, with 3.35.

Turning our attention to the geographical breakdown of national hospital beds below -

|      | REGION            | BEDS PER 10,000 (1973) |
|------|-------------------|------------------------|
| I    | ILOCOS            | 13.33                  |
| II   | CAGAYAN VALLEY    | 6.50                   |
| III  | CENTRAL LUZON     | 7.12                   |
| IV   | SOUTHERN LUZON    | 29.67                  |
| V    | BICOL             | 5.81                   |
| VI   | WESTERN VISAYAS   | 8.42                   |
| VII  | CENTRAL VISAYAS   | 9.33                   |
| VIII | EASTERN VISAYAS   | 5.96                   |
| IX   | WESTERN MINDANAO  | 4.21                   |
| Х    | NORTHERN MINDANAO | 7.08                   |
| XI   | SOUTHERN MINDANAO | 5.92                   |
|      | PHILIPPINE        | 12.55                  |

SOURCES: DOH NATIONAL HEALTH PLAN 1975-78 Vol. 2

11~101

It can be seen that, excluding Southern Luzon, Region I occupies a position above the national average, while Region II, on the other hand, is considerably behind. When looking at hosp./pop. figures opposite results are seen, as Region II has many small scale hospitals. In order to attain the goal of 20 beds per 10,000 population, even provided there is no population growth, Region I will need to augment its present bed capacity by 1.5 times and Region II by 3 times. In looking at the figures broken down by project provinces, even excepting Batanes as a special case, Mt. Province, Benguet and Quirino are the only ones fulfilling the 20 bed/10,000 pop. goal.