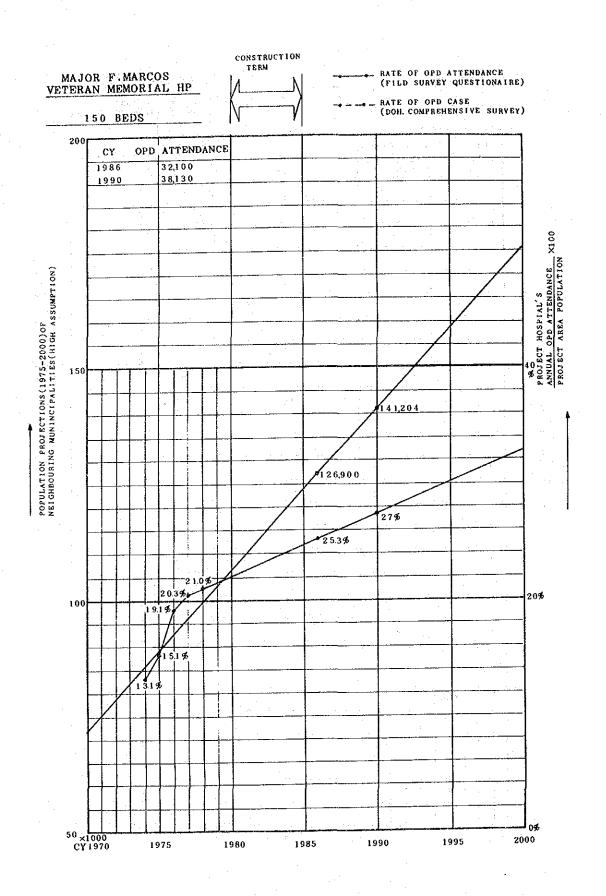

ms | 15 rooms | 15 rooms            |  |
| Manpower<br>(physician<br>+ residents)         | Increase of about 1.2 times      |                    |         |          |                     |  |

As a whole, it would be feasible to take care of three times the present number of outpatients. As any increase beyond this number will reach a saturation point, there will be a need for improvement. The number of outpatients at each subject hospital, as in the case of an estimate on the number of inpatients, will be estimated on the basis of annual changes in the rate of the number of outpatients at a given subject hospital to the population of the surrounding area.



II-189



• te generale the second

II-190

100





II-192





籆





 $\gamma r_i$ 



II-197





II-199



19



11-201











# 3) Estimate on Number of Deliveries

In broad terms, an estimate on the number of deliveries will be accompanied by the following raises in capacity under the present plan.

| Total Bed OB-Be |    | Delivery Room | Labor Room | Case/day | Case/year          |  |
|-----------------|----|---------------|------------|----------|--------------------|--|
| 100             | 15 | 1             | 1          | 1 ~ 2    | 365 ∿ 730          |  |
| 200             | 30 | 2             | 1          | 2~4      | 730 ∿ 1460         |  |
| 300             | 45 | 2             | 2          | 3∿6      | <b>1095 ∿ 2190</b> |  |
| 450             | 68 | 2             | 2          | 4.5∿9    | <b>1643 ∿ 3285</b> |  |

Generally, arrangements will be made so that one or two deliveries may be taken car