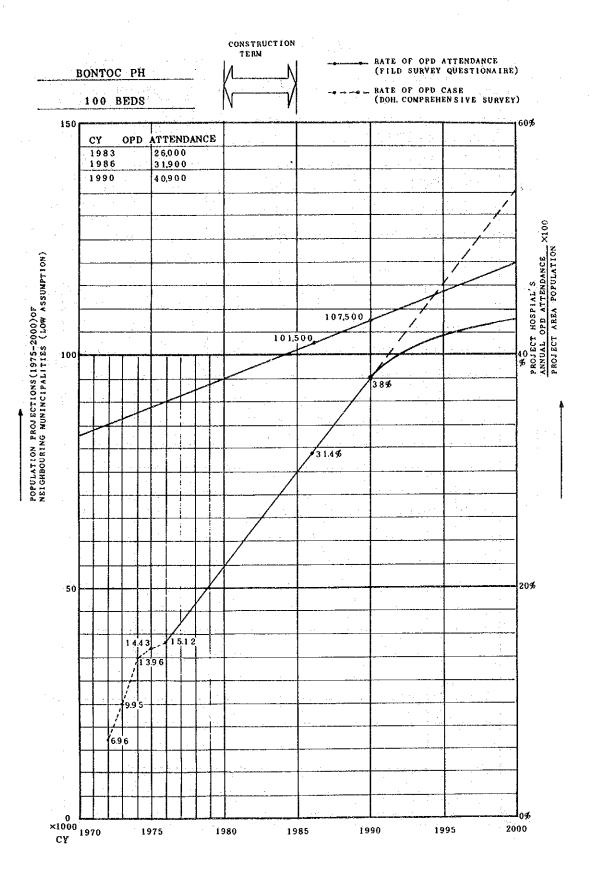

sup> |  |
| Number of<br>rooms                             | 4 rooms                          | 9 rooms            | 9 rooms | 15 rooms | 15 rooms            |  |
| Manpower<br>(physician<br>+ residents)         | Increase of about 1.2 times      |                    |         |          |                     |  |

As a whole, it would be feasible to take care of three times the present number of outpatients. As any increase beyond this number will reach a saturation point, there will be a need for improvement. The number of outpatients at each subject hospital, as in the case of an estimate on the number of inpatients, will be estimated on the basis of annual changes in the rate of the number of outpatients at a given subject hospital to the population of the surrounding area.



II-189



• te generale the second

II-190

100





II-192





籆





 $\gamma r_i$ 



II-197





II-199



19



11-201











# 3) Estimate on Number of Deliveries

In broad terms, an estimate on the number of deliveries will be accompanied by the following raises in capacity under the present plan.

| Total Bed OB-Be |    | Delivery Room | Labor Room | Case/day | Case/year          |  |
|-----------------|----|---------------|------------|----------|--------------------|--|
| 100             | 15 | 1             | 1          | 1 ~ 2    | 365 ∿ 730          |  |
| 200             | 30 | 2             | 1          | 2~4      | 730 ∿ 1460         |  |
| 300             | 45 | 2             | 2          | 3∿6      | <b>1095 ∿ 2190</b> |  |
| 450             | 68 | 2             | 2