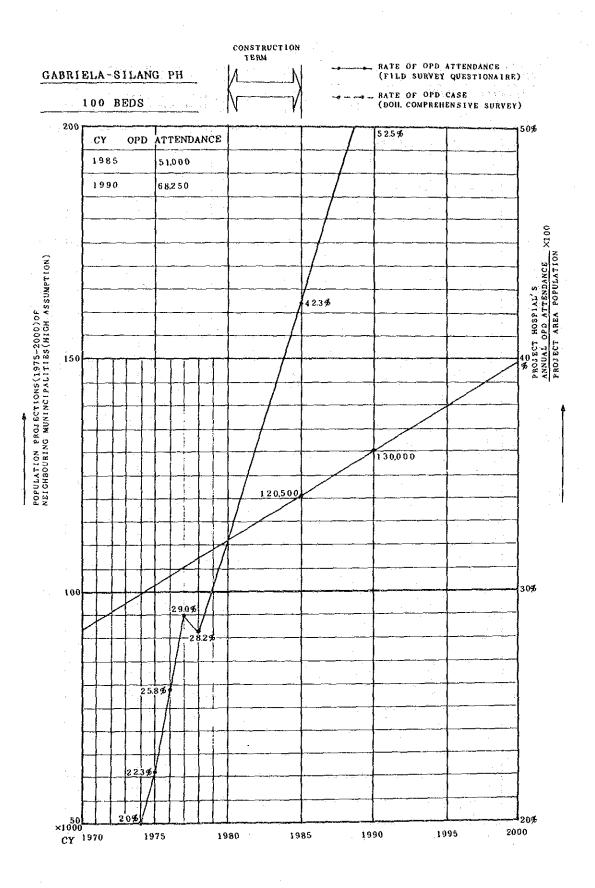

4 rooms                          | 9 rooms            | 9 rooms | 15 rooms | 15 rooms            |  |
| Manpower<br>(physician<br>+ residents)         | Increase of about 1.2 times      |                    |         |          |                     |  |

As a whole, it would be feasible to take care of three times the present number of outpatients. As any increase beyond this number will reach a saturation point, there will be a need for improvement. The number of outpatients at each subject hospital, as in the case of an estimate on the number of inpatients, will be estimated on the basis of annual changes in the rate of the number of outpatients at a given subject hospital to the population of the surrounding area.



II-189



• te generale the second

II-190

100





II-192





籆





 $\gamma r_i$ 



II-197





II-199



19



11-201











# 3) Estimate on Number of Deliveries

In broad terms, an estimate on the number of deliveries will be accompanied by the following raises in capacity under the present plan.

| Total Bed OB-Be |    | Delivery Room | Labor Room | Case/day | Case/year          |  |
|-----------------|----|---------------|------------|----------|--------------------|--|
| 100             | 15 | 1             | 1          | 1 ~ 2    | 365 ∿ 730          |  |
| 200             | 30 | 2             | 1          | 2~4      | 730 ∿ 1460         |  |
| 300             | 45 | 2             | 2          | 3∿6      | <b>1095 ∿ 2190</b> |  |
| 450             | 68 | 2             | 2          | 4.5∿9    | <b>1643 ∿ 3285</b> |  |

Generally, arrangemen