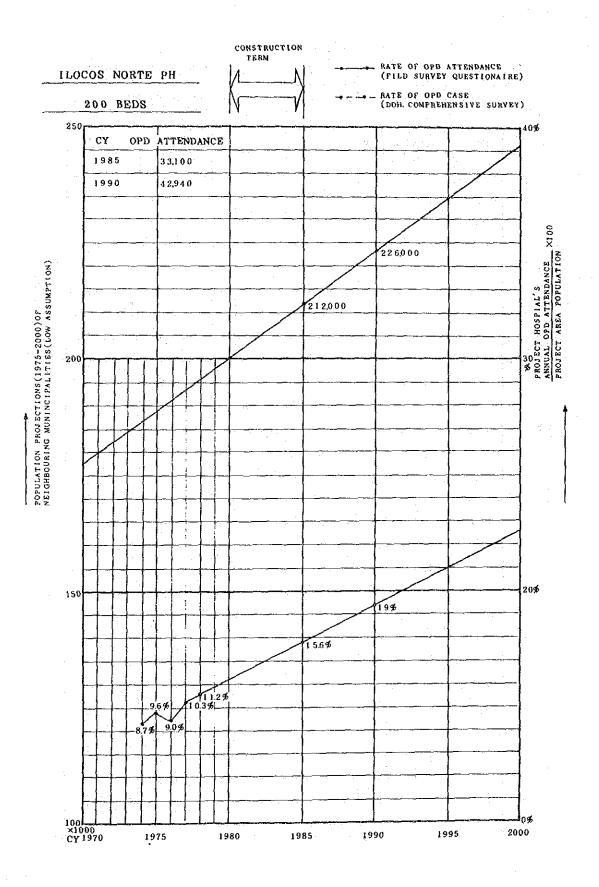

Next, looking at the number of facilities and facilities per 100,000 population for each project province, we see that only Pangasinan and Nueva Vizcaya are below the national average of 2.47 facilities/100,000 pop. with only 1.91 and 2.07 facilities/100,000 pop. respectively. On the other hand, while Batanes with 16.67 may be considered a special case, Mountain Province's 6.86, Kalinga-Apayao's 7.18 and Quirino's 6.25, and others can be said to be quite high figures. Looking at the figures broken down by region it is noticeable that Region I with 2.93 is behind Region II, with 3.35.

Turning our attention to the geographical breakdown of national hospital beds below -

|      | REGION            | BEDS PER 10,000 (1973) |
|------|-------------------|------------------------|
| I    | ILOCOS            | 13.33                  |
| II   | CAGAYAN VALLEY    | 6.50                   |
| III  | CENTRAL LUZON     | 7.12                   |
| IV   | SOUTHERN LUZON    | 29.67                  |
| V    | BICOL             | 5.81                   |
| VI   | WESTERN VISAYAS   | 8.42                   |
| VII  | CENTRAL VISAYAS   | 9.33                   |
| VIII | EASTERN VISAYAS   | 5.96                   |
| IX   | WESTERN MINDANAO  | 4.21                   |
| Х    | NORTHERN MINDANAO | 7.08                   |
| XI   | SOUTHERN MINDANAO | 5.92                   |
|      | PHILIPPINE        | 12.55                  |

SOURCES: DOH NATIONAL HEALTH PLAN 1975-78 Vol. 2

11~101

It can be seen that, excluding Southern Luzon, Region I occupies a position above the national average, while Region II, on the other hand, is considerably behind. When looking at hosp./pop. figures opposite results are seen, as Region II has many small scale hospitals. In order to attain the goal of 20 beds per 10,000 population, even provided there is no population growth, Region I will need to augment its present bed capacity by 1.5 times and Region II by 3 times. In looking at the figures broken down by project provinces, even excepting Batanes as a special case, Mt. Province, Benguet and Quirino are the only ones fulfilling the 20 bed/10,000 pop. goal.