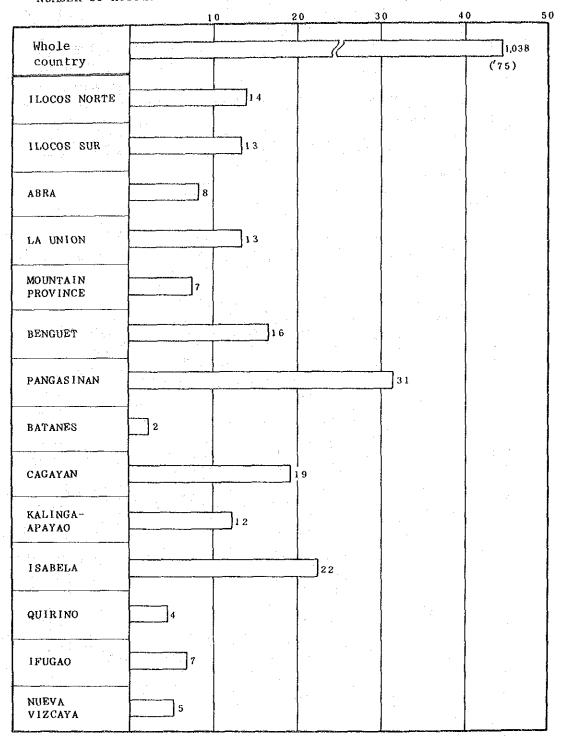

Next, looking at the number of facilities and facilities per 100,000 population for each project province, we see that only Pangasinan and Nueva Vizcaya are below the national average of 2.47 facilities/100,000 pop. with only 1.91 and 2.07 facilities/100,000 pop. respectively. On the other hand, while Batanes with 16.67 may be considered a special case, Mountain Province's 6.86, Kalinga-Apayao's 7.18 and Quirino's 6.25, and others can be said to be quite high figures. Looking at the figures broken down by region it is noticeable that Region I with 2.93 is behind Region II, with 3.35.

1

NUMBER OF HOSPITAL BY PROVINCE IN REGION 1 & II (1977)