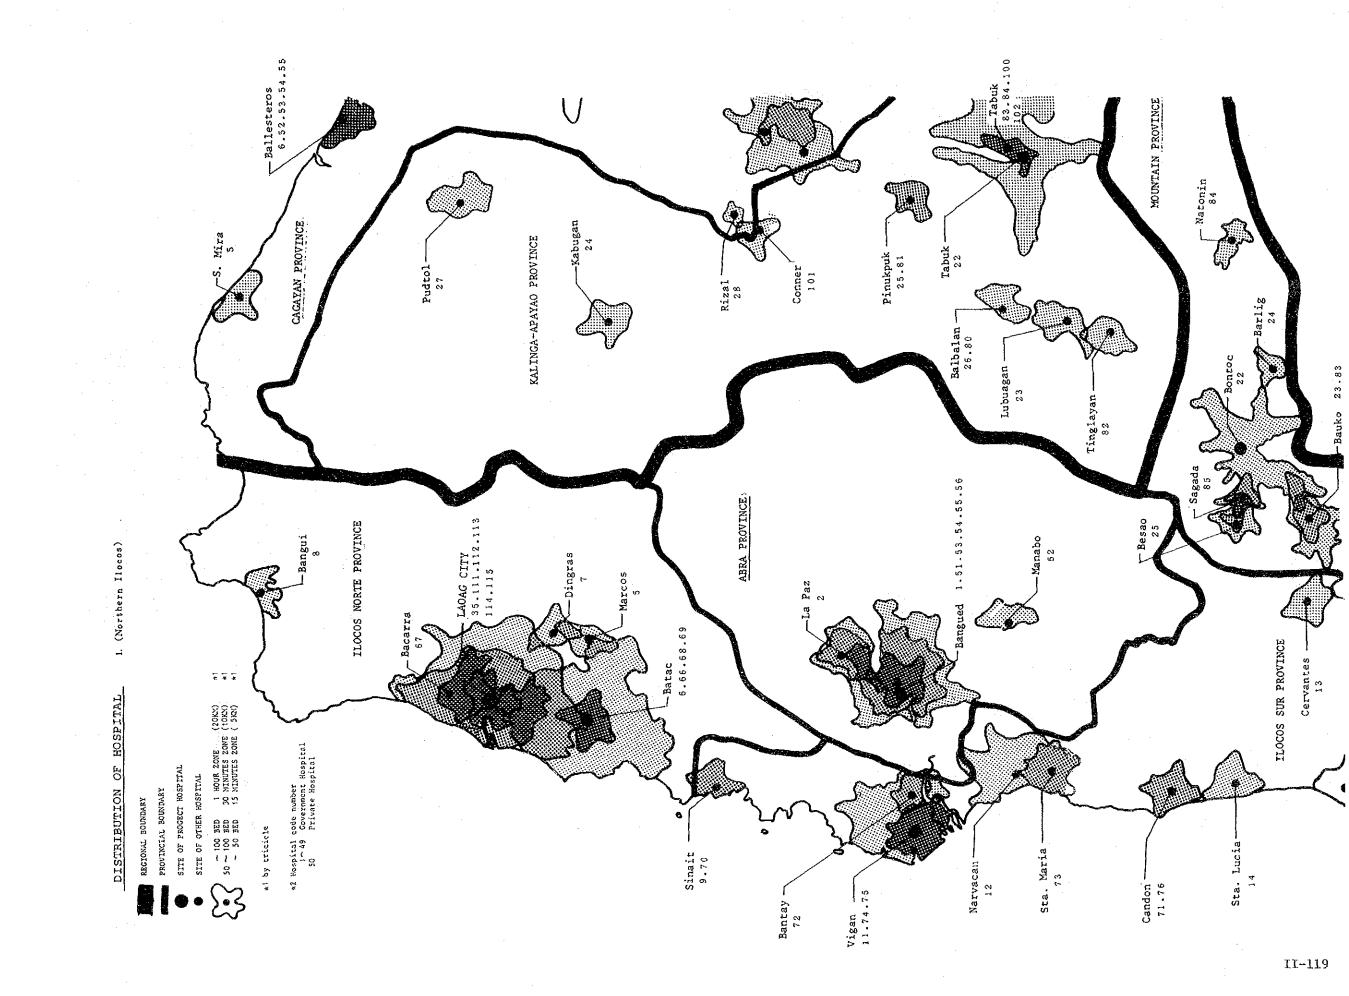

NUMBER OF BEDS BY COUNTRY: PER 100,000 POPULATION

NUMBER OF BEDS PER 100,000 BY PROVINCE (1977)

(3) Health Care Facilities Distribution and Wide Catchment Area

Let's consider the distribution of health care facilities which we have been looking at from the added perspective of regional and geographical conditions. In order to get a grasp of the composition of Region I and II's regional health care, all of the hospitals (larger than emergency hospitals) in these Regions are marked on a map and areas roughly showing a 1 hour range, 30 minute range and 15 minute range from the hospitals by tricycle are plotted as appropriate to the scale of the hospital.

| 100 bed and over | Tricycle    | l hour range<br>(within 20 km of<br>the center)    |
|------------------|-------------|----------------------------------------------------|
| 50 ∿ 100 bed     | 11<br>11    | 30 minute range<br>(within 10 km<br>of the center) |
| 50 bed and under | <b>11</b> . | 15 minute range<br>(within 5 km of<br>the Center)  |
| T 1              |             |                                                    |

In making this map, as much consideration as possible was given to transportation (esp. roads) and geographic conditions (rivers, mountainous land, sea coasts).

The areas where the time zones overlap, depending on the frequency of the overlap, are depicted through giving 3 different gradations for 1 layer, 2 layer and 3 layer or more.