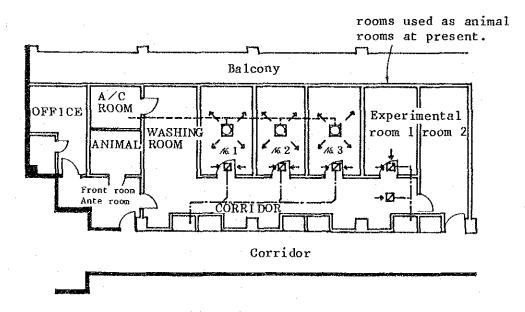

Construction of a research and a hospital building was completed on March 1981, by Japanese government grant aid and projected activities have been practiced in these facilities. The Philippine government requested the Japanese government to reorganize the animal experimental laboratory, because the existing animal rooms on the second floor of the research building are getting too small to meet the expansion of new research activities.