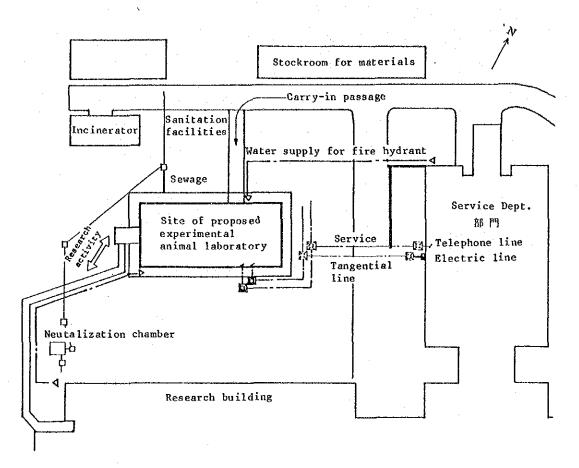

Construction of a research and a hospital building was completed on March 1981, by Japanese government grant aid and projected activities have been practiced in these facilities. The Philippine government requested the Japanese government to reorganize the animal experimental laboratory, because the existing animal rooms on the second floor of the research building are getting too small to meet the expansion of new research activities.