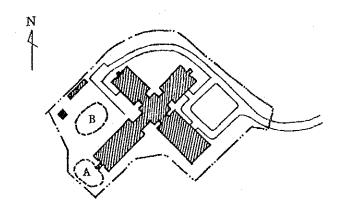

re fence for the security purpose. For the construction of the proposed new experimental animal laboratory building, the site of the construction has been decided to be situated adjacent to the existing experimental animal laboratory building, since the activity of the new experimental animal laboratory is closely related with that of the research department located in the existing building. Within the existing compound, the lot A and B having the area of about 200m2 have been considered as the possible site for the construction of the new building. Other lots have not been considered as the site of construction from the various reasons such as the limitation of the available area, the distance from the existing building and the limitation of the available area due to the existing fence.



As the Lot A, three different plans namely A1, A2 and A3 have been considered, while in Lot B, two plans, B1 and B2 have been considered.



Note: The marked areas (ZZZZ) indicate the new experimental animal laboratory building.

In considering these lots as the possible site of the new building, the following conditions have been taken into account:

#### (1) Direction of the wind

The wind from the lagoon blows from the southeast to the northwest, and the wind during the summertime blows from the northwest to the southeast is prevailing.

(2) Direction of the spread of the offensive odor and the location of Lot A which can be seen from the growing residential area located adjacent to the southwest side of Lot A.

#### (3) Communications

Systems for the communications with the research