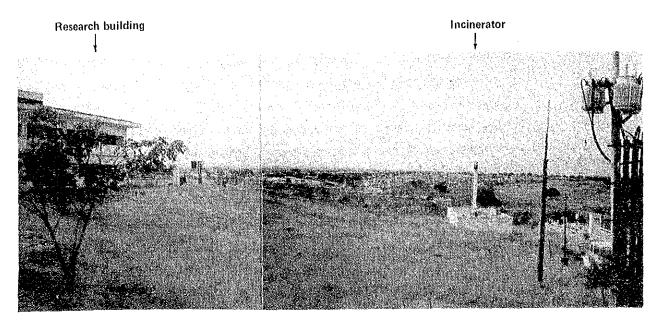

existing facilities
  Effects of the work for connecting the new building to the existing building and repair works and the noise and the traffic of the outsiders during the execution of the construction work.

Keeping the above conditions in mind, the senior staffs of the research institute have considered all the above-mentioned lots as the possible sites of the construction of the new building through their conferences. As a result, they have eliminated the Lot Al due to the consideration to the inhabitans in the adjacent residential area, Lots A2 and A3 due to the possibility of the future expansion, and Lot B2 due to the geographical condition that it includes the incline requiring extra earth-moving and banking works. As a result, the plan using the Lot B1 has been adopted finally.



Overlooking the proposed site of construction from the service building Project Site

#### 3-2 Natural Conditions

#### 3-2-1 Weather conditions

The site of construction is geographically located in the tropical monsoon territory, and the season is divided clearly into the dry season (November to April) and the wet season (May to November).

Temperature and humidity

| Month                          | 1    | 2    | 3    | 4    | 5    | 6    | 7    | 8    | 9    | 10   | 11   | 12   | Annual<br>average |
|--------------------------------|------|------|------|------|------|------|------|------|------|------|------|------|-------------------|
| Maximum                        | 29.7 | 30.3 | 31.4 | 33.2 | 33.5 | 32.1 | 31.2 | 30.5 | 30.6 | 31.1 | 30.6 | 29.8 | 31.2              |
| Minimum