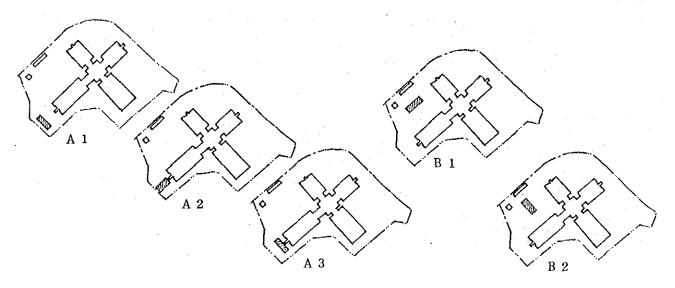

tion has been decided to be situated adjacent to the existing experimental animal laboratory building, since the activity of the new experimental animal laboratory is closely related with that of the research department located in the existing building. Within the existing compound, the lot A and B having the area of about 200m2 have been considered as the possible site for the construction of the new building. Other lots have not been considered as the site of construction from the various reasons such as the limitation of the available area, the distance from the existing building and the limitation of the available area due to the existing fence.



As the Lot A, three different plans namely A1, A2 and A3 have been considered, while in Lot B, two plans, B1 and B2 have been considered.



Note: The marked areas (ZZZZ) indicate the new experimental animal laboratory building.

In considering these lots as the possible site of the new building, the following conditions have been taken into account:

#### (1) Direction of the wind

The wind from the lagoon blows from the southeast to the northwest, and the wind during the summertime blows from the northwest to the southeast is prevailing.

(2) Direction of the spread of the offensive odor and the location of Lot A which can be seen from the growing residential area located adjacent to the southwest side of Lot A.

#### (3) Communications

Systems for the communications with the research building, supply of the animal feeds and removal of the wastes.

#### (4) Services

Systems for the supply and drainage of the water, supply