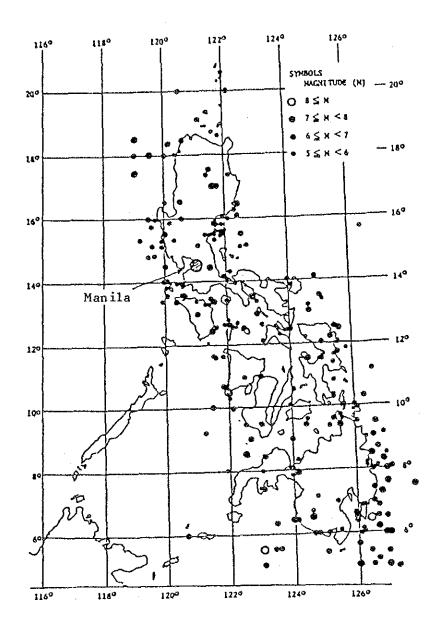

In response to the Phillipine government request, the Japan International Cooperation Agency sent a study team to examine the existing facilities and design new facilities from February 5 to 29, 1984. The investigation was successfully conducted with the cooperation of the Philippine government officials and the Japanese experts sent for the project. After the team returned to Japan, further studies were made and this report has been prepared.