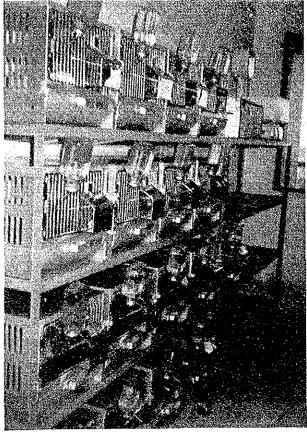

Construction of a research and a hospital building was completed on March 1981, by Japanese government grant aid and projected activities have been practiced in these facilities. The Philippine government requested the Japanese government to reorganize the animal experimental laboratory, because the existing animal rooms on the second floor of the research building are getting too small to meet the expansion of new research activities.