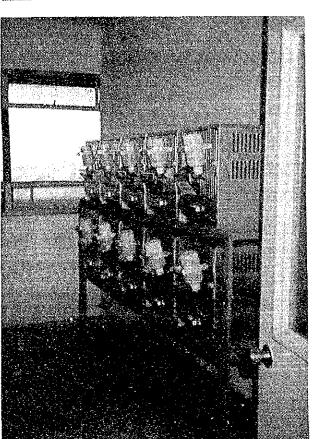

Construction of a research and a hospital building was completed on March 1981, by Japanese government grant aid and projected activities have been practiced in these facilities. The Philippine government requested the Japanese government to reorganize the animal experimental laboratory, because the existing animal rooms on the second floor of the research building are getting too small to meet the expansion of new research activities.