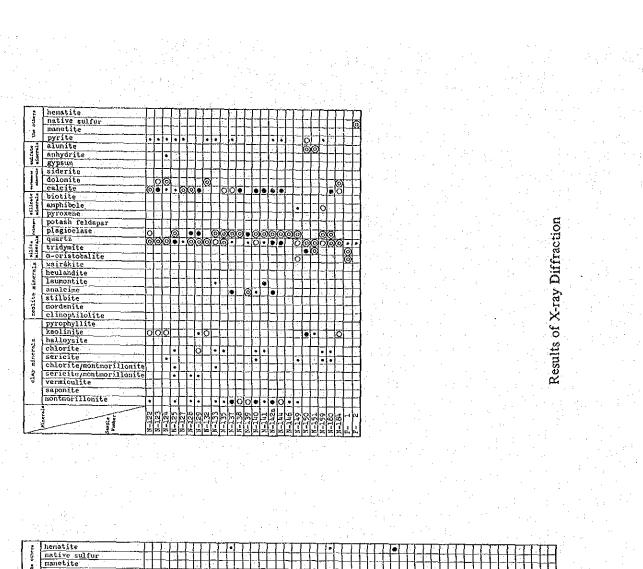

de en la completa de la completa de

The Electronic State (1998)

| <u>-</u>    |                          | -   | -  | -    | ÷            | ·          | т~         | _           | ,  | -   | نب         |            |       | <del>-</del> | -4~      | ٠   |     | _        |     |            |          | _            |                |     |    | _              | _              |              | _          |                | _            | _        | _              | -          |            |     | _        | ٠   | ٠   |     | _   |     | _         |             |    | _   |     | _        | _        |    |     |      |    |
|-------------|--------------------------|-----|----|------|--------------|------------|------------|-------------|----|-----|------------|------------|-------|--------------|----------|-----|-----|----------|-----|------------|----------|--------------|----------------|-----|----|----------------|----------------|--------------|------------|----------------|--------------|----------|----------------|------------|------------|-----|----------|-----|-----|-----|-----|-----|-----------|-------------|----|-----|-----|----------|----------|----|-----|------|----|
| ÷           | hematite                 | L   | L  | Ł    | Ľ            | Ļ          | L          | L           | L  | 4.  | .l.        | ŀ          | 1     | T            | 1        | 1   | _1  |          |     |            |          | L            | L              | L   |    | ļ_             | L              | L            | Ŀ          | l              | Į.,          | L        |                | 1          | ŀ          | ì   | ì        | ł.  | F   | 1   | ľ   | 1   | 7         | 7           | 7  | Т   |     |          | ₽        | ₹  | П   | Т    | Т  |
| 댭.          | native sulfur            |     | L  | L    | Ŀ            | L          | 1          | 1           | L  | 1   | L          | 1          | 1     | Ŀ            | _1_      | J   | _   | . 1      | ⅃   | $_{\perp}$ |          | L            | L              | !_  |    | Ĺ              | Г              | Π            | Г          | 1              | Г            | Г        | Г              | Г          | ī          | T   | 1        | τ   | Т   | T   | ١   | T   | 1         | T           | 1  | 寸   | 7   | П        |          | ✝  | T   | +    | †  |
| ă.          | manetite                 | L   | L  | L.   | L            | Ŀ          | L          | L           | Ŀ  | Ŀ   | L          | 1          | 1.    | Т            | Ĺ        | 1   | _l  |          | 1   | LΊ         | Ī.,      | Ŀ            | ] [            | Γ   | T. | L              | Г              | -            | Г          | 1-             | 177          | Г        | İ              | Г          | Г          | Т   | 1        | Т   | Ť   | T   | T   | Т   | T         | 1           | 7  | -1  |     | $\Box$   | İΤ       | 1  | Г   | +    | 1  |
|             | pyrite                   |     | ŀ  |      |              | Ľ          | Į٠         | Į           | ŀ  | 1   | Ţ          | 1          | L     | Ţ            | Ţ        | П   | 7   | 7        | 7   |            | Г        |              | 1              | Г   | }  | T              | Į~             | T.           | Г          | Ţ              | Ţ            | Г        | 1-             | ,          | ١.         | 7.  | 7        | Т   | 1   | ł   | T   | 10  | 扩         | 1           | 7  | 7   | ╛   | П        | m        | t  | 1   | †    | 7  |
| 3 3         | alunite                  | Г   | Ι. | Г    | 1            | Г          | Γ          | 1           | Г  | T   | 1          | Т          | T     | Т            | Т        | Т   | T   | ٦        | ᄀ   |            |          | ī            | T              | Ţ   | Т  | 1              | Η              | 1            | Г          | Ť              | T            | Γ        | 1              | t-         | t          | 1   | ۲        | 1~  | Œ   | 4   | 1   | Ť   | Ť         | +           | 7† | -   | 7   |          | m        | ╁  | t   | +    | +  |
| į           | anhydrite                | П   | Ŀ  | ľ~   | 17           | ١          | T          |             | T  | Т   | T          | 1          | T     | 7            | 1        | 1   | _†  |          | - 1 |            |          |              | 1              | 1   | 1- | r              | H              | t            | †~         | ✝              | ╆╌           | t        | ţ              | ╁          | 1          | i-  | ╁        | t   | ቶ   | 4-  | ۲   | ┿   | +         | +           | +  | -   | -   | -        | Н        | ₽  | Н   | 4.   | +  |
| 15          | gypsum                   | Γ.  | Γ  | Γ    | ĵ.           | Ţ          | T          | Т.          | Ì  | 1-  | 7-         | 1          | 1     | 7            | 7        | Ť   | 7   | 7        | 7   | М          |          | <del> </del> | †÷             | }·- | T  | <b>†</b> -     | <del>) -</del> | †            | ナ          | ┢              | ļ            | •        | <b>i</b>       | 1          | ţ          | †   | 1.       | †   | 1   | 1.  | †   | -}- | +         |             | -+ | -1  | _   | ┝┤       | ╄        | ┰  | +   | +    | 4  |
| 34          | siderite                 |     | Г  |      |              | Т          | T          | ✝           | T  | †   | т          | +          | T     | 1            | +        | 7   | T   | T        | -1  |            | -        | -            | Ť-             | H   | ╁  | t٠             | -              | †-           | ┢          | ╁              | t            | ┢        | +              | t          | t          | ٠   | ┪~       | ╁   | +   | ╁   | ۲   | ╁   | +         | +           | -+ | +   | -   | -        | H        | ⊢  | H   | ╬    | ┪  |
| 1           | dolomite                 |     | ┪  | †-   | ٠            | ┝          | ŀ          | <u>}-</u> - | t  | +   | +          | +-         | ╌     | +            | +        | +   | 4   |          | -   |            | -        | ⊢            | ·-             | [-  | ١. | H              | 9              | <del> </del> | ╄          | +              | ١.,          | Ļ۰       | ļ.             | H          | ╂−         | 1.  | 1        | ╀   | 4-  | Ł   | H   | 1   | 1         | <u>-</u> }- | -4 | 4   |     | Ы        | 1        | 1  | ╄.  | 1    | 4  |
| 2.4         | calcite                  | -   | ┢  | †-   | ı            | 1          | 1-         | t           | 1  | lċ  | 4-         | +          | +     | +            | ╁        | +   | ا   | -1       | 줐   | ᅰ          | 6        | -            | lo             | ļ.  | {~ | j÷             |                |              | 1          | ŀ.             | ١.           | ١.       | L              | 6          | <b>!</b> - | ╀   | ╀        | ╀   | +   | 4.  | 4-  | -1- | -¥        | <u> </u>    | 4  | ᅴ   | لے  | Ļ        | <u>_</u> | 1- | ₽   | J    | Ų  |
|             | biotite                  | ſ   | f  | f    | <del>[</del> | Ĺ          | Ť.         | f.          | ۳  | +   | 1-         | 1          | Ť     | 1            | -f-      | +   | =+  | f        | 4   | 4          | 222      | $\sim$       | ۲              | H   | ٠  | <del>-</del> - | Н              | Ų.           | 1          | ۴              | ۲-           | -        | ۳              | 142        | 1-         | 1-  | Į.       | +-  | 4   | ⊬   | -   | 4   | +         | 4           | ď  | •   | !   | Q        | •        | ŀ  | ťΩ  | 44   | 2  |
| į,          | amphibole                | Н   | Н  | +-   | H            | ŀ٩         | i:         | H           | H  | Ť٠  | t          | ╁          | ተ     | +            | ÷        | +   | 7   | $\dashv$ | -1  | -1         | -        | -            | ⊦              | Į–  | ┞  | H              | ┡              | ₽            | ŀ          | ╁              | <del> </del> | ┝        | H              | +          | H          | ╀   | ₽        | Į.  | 4-  | -[- | ₽   | Į.  | +         | 4           | 4  |     |     | -        | l-       | 1  | Ļ   | +    | _  |
| 1.5         | pyroxene                 | -   | L  | ┡-   | 1            | ļ.         | ŀ          | ļ.,         | ╀  | Ŧ,  | 4          | 4          | 녞.    | -            | 1        | 4   | 4   | _        |     | Н          | _        | L            | Ļ              | L   | L  | ٠              | <b>!</b> _     | <u> </u>     | ŀ          | Ю              | •            | ,        | L              |            | ŀ          | L   | ┸        | 1   | 1   | ŀ   | 4.  | 1_  | 1         | 4           | ı  | _1  |     |          | L        | 0  | 1   | ı    |    |
| •           |                          | Н   | L  | H    | ļ.           | <b>!</b>   | Ļ.         | Ļ.          | ₽  | +   | 4-         | 4          | 1     | 4-           | 4        | +   | 4   | -/       | 4   | -1         | <u>.</u> | <b> </b>     | L              | L   | Г  | 1              | Ŀ              | Ļ.           | <b>L</b>   | ١              | ١            | ļ.       | Ŀ              | <u>!</u> _ | L          | L   | L        | 4   | L   | L   | L   | L   | 1         | 4           | _1 | _1  |     | L        | L        | Ŀ  | L   | Ľ    |    |
| ş.          | plagioclase              |     |    | -    | _            |            | L          | Ĺ           | ١. | ١,  | !          | 1          | ١,    | 1            | ŀ        | 1   |     |          | -1  |            | Ŀ        |              | L              | L   | Ŀ  |                | ŀ              | L            | L          | L              | Ŀ            | ٠        | L              | L          | L          | Ŀ   | 1.       | Ŀ   | 1   | L   | L   | Ŀ   | 1         | 4           | ٠l | ı   | . : | • (0)(0) | 1 '      | 1  |     | J.   |    |
| ٠.          | quartz                   | (0) | Ç  | 6    | KO.          | <u>(c</u>  | 10         | χo          | Ķο | 10  | 96         | <u>a</u> c | $X_i$ | X            | X        | Х   | 9)( | 9        | Q)  | O.         | 0        | 0            | X              | Ю   | Œ  | Œ              | œ              | 1            | O.         | X              | jΟ           | Ō        | 10             | į.         | 10         | ŊĊ  | ١.       | (   | ij. | (   | Ŋς  | ŀ   | ١.        | K           | ЭX | ত্র | Ō   | 0        | æ.       | ত  | Ιō  | π    | Š  |
| 7           | quartz                   | (0) | O  | Y.,_ | ᆫ            | æ          | <u>) c</u> | 1           | L  | ĸ   | <u>) (</u> | χc         | Ж.    | X            | <u>એ</u> | ۰   | O)  | <u>@</u> | 2   | (0)        | 0        | 0            | XO,            | 0   | C  | 10             | 1              | 7-           | 6          | lo             |              | ľÓ       | KG             | 7 -        | 70         | ٧.  | 76       | У.  | ٧,  | K   | Ψ.  | 77  | π         | 31          | 51 | ŏ   | ര   | ৰ্ক      | ľÔ       |    | 16  | ø    | Š  |
| ě           |                          | Ш   |    | ι.   | 1            | 1          | Ŀ          | ٠           | L. | L   | T          | L          | 1     | Τ.           | Τ.       | i   | Ţ   | 1        | 1   | _          |          | : 1          | Ľ              | Γ   | 1  | 1              | Г              | 1            | Γ.         | 1              | 1            | ٦        | ٣              |            | 1          | t   | Ť٦       | ٣   | í   | 1   | 1   | 7   | 4         | Ŧ           | ~† | Ť   | -   | ۳        | Ť        | r  | 123 | ተ    | -  |
|             | a-cristobalite           | i   |    | Ю    | Ö            | ١          | 1          |             |    | ١.  | 1          | L          | Т     | Т            | 1        | 7   | . 1 | •        | −į  | П          |          |              | 1              | Г   | Ţ  | Γ-             | 1-             | 1            | ľ          | 1              | Г            | Γ-       | 1              | 1          |            |     | Т        | T   | 10  | i   | T   | 1   | 1         | T           | 7  | 7   | _   | ~        | Г        | †- | 1   | ✝    | -  |
| 4           | wairakite                | Ш   | L  | Ł.   | 1.           | ļ_         | Γ          | Ţ.          | )  | Ľ   | T          | •          | - 17  | 1            | Т        | ij  | Ţ   | Į        | Į   | 7          |          | Г            | Г              | J.  | Т  | Ţ              | Г              | 1            | Г          | 1              | 厂            | Г        | 1              | 1          | 1          | т   | 7        | 7   | T   | 7   | 7   | †   | 1         | ナ           | サ  | ╛   |     | г        | 1        | ţ- | 1   | 1    | -  |
| erals       | heulandite               |     |    | 1    | Ι.           |            | Γ          |             | Γ  | Ţ   | 1-         | Т          | T     | Т            | Ţ        | Т   | Т   |          | -[  | ٦          |          |              | Γ              | -   | Γ  | 1              | Ţ              | Π            | 1          | 1              | r            | 1        | 1-             | 1          | t          | t   | 1        | t   | ╁   | 1   | 1   | 1   | +         | †           | 1  | 7   | _   | 1        | г        | ٢  | r   | ተ    | ٦  |
| Š.          | laumontite               | П   |    | T.   | t            | Г          | Г          | 1           | Г  | 1   | 1          | 1          | T     | Ť            | T        | 1   | 7   |          | 1   | Π          |          | -            | (ō             |     | İΤ | 1~             | Г              | †            | 1          | 1              | 17           | 7        | i-             | 1          | r          | †`  | t        | t   | +   | +   | +   | ╁   | +         | +           | -† | -   | Н   | o        | -        | Н  | t   | t    | -  |
| •           | analcise                 | П   | ٠. |      | 1            | T          | t          | r           | 1  | 1   | 19         |            | 1     | +            | +        | 7   | Ť   |          | Ħ   |            | ~        | 1-           | 12             | 1-  | H  |                | ⊢              | to           | <b>!</b> ~ | ╆              | +            | ╁╴       | 1              | lъ         | ļ~         | ₽   | 1        | +   | +   | ÷   | ╁   | ┰   | +         | ┪           | {  | -1  | Н   | ×        | ł۳       | ₽  | +   | ╀    | -  |
| colite      | stilbite                 |     | _  | 1-   | 1            | ı          | t          | t           | t  | †~  | 13         | 1          | †-    | +            | +        | +   | +   | 7        | −ţ  | _          | -        |              | +-             |     | 1- | 1-             | -              | ₽            | t-         | <del> </del> – | ı            | ļ-       | <del> </del> - | ۱×         | 1          | ŀ   | ╆        | ł~  | -1- | ٠   | ╀   | ╁   |           | -ŀ          | 4  | -   | _   | Н        | 1-       | ₽  | -   | +    | ÷  |
| 7           | mordenite                |     | 7  | -    | t            |            | ۲          | ┢           | ۲. | ŀ٠  | ۰          | ۰          | +-    | +            | +        | .†  | 4   |          | ᅱ   | H          | -        | ÷            | <del> </del> - | ŀ۰  | ⊢  | ╁╌             | 1-             | Į∸           | 1-         | ٠              | <del> </del> | ╀╌       | -              | ╀          | ╀          | +   | -1       | -1- | +   | ╄   | ╀   | 4-  | +         | +           | 4  | -4  | لنے | H        | ⊢        | ŀ  | 1.  | ₽    | 4  |
| 7           | clinoptilolite           | Н   | -  | -    | 1-           | t          | t          | ╆           | ۲  | +   | +          | ٠          | ╁     | +            | 4-       | +   | Ⅎ   | -        | -   | -          | -        | -            | 1-             | -   | ⊢  | ╀              | ⊢              | ļ-           | -          | ٠              | ⊢            | ┝        | ⊦              | ╌          | ╄          | ╀╌  | ╁╾       | ╬   | +   | ÷   | 4-  | ŀ   | +         | +           | Ļ  | -   | •   | H        | ₽        | ļ  | +-  | +    | _  |
| $\neg \neg$ | pyrophyllite             | Н   | H  | 1    | 1            | <u>Ļ</u> . | ŀ٦         | ł-          | ←  | ╀   | ╆          | ╁          | ┽-    | +            | Ť        | +   | 4   | -7       | -1  | -          | -        | Н            | 1              | Н   | H  |                | -              | 1            | -          | ٠              | -            | <b>-</b> | -              | <u>-</u>   | {~         | €   |          | +   | +   | +   | 4-  | +   | 4         | 4           | -1 | 4   | ننہ | لنا      | ļ        | 1  | ₩   | 4    | _  |
|             | kaolinite                | Н   | ÷  | ╀─   | ļ            | ⊢          | ┝          | Į.          | ļ. | ╀╌  | -          | ╀          | +-    | +            | ╌╁╌      | +   | 4   |          |     |            | -        | ⊢            | <del> </del>   | ļ   | ļ  | ļ.,            | ļ.,            | 1-           | ļ_         | Ľ              | ١.           | Į        | ١              | <u> </u> - | ļ.,        | ╄   | 4.       | L   | 1   | 1   | ļ., | 4   | 4         | 4           | 4  | _   | اند | L        | ┖        | ┺  | 1_  | Ţ.   | _  |
|             | halloysite               | Н   | Н  | ╁    | ł~           | Ͱ          | ┨          | ⊢           | ⊢  | +-  | 4-         | +          | ╀     | +            | +        | +   | 4   | 4        | {   | Н          |          | H            | -              | -   | ⊢  |                | ŀ.             | ╁            | 1          | ŀ              | ⊢            | Ŀ        | ł              | ⊢          | ⊦          | ₽   | 10       | 4-  | 1   | 4   | 1   | 4   | 4         | 4           | ᆜ  | [   | لنا | Ļ.       | 1-       | Ļ  | Ļ.  | 1    | _  |
| <b>.</b>    |                          | o   | Ŀ  | ₽-   | ↩            | ŀ          | ╀          | {_          | ∤- | ╀   | 1          | 1          | 1     | 1            | 1        | 4   | 4   | _{       | -1  | _1         |          | L            | ł.,            | L   | L  | <u> </u>       | L              | !            | ļ_         | L              | ļ.,          | L        | L              | ∟          | L          | L   | <u> </u> | L   | ł   | 1   | 4.  | 1   | 1         | 4           | _  | !   |     | L        | Ŀ        | Ł  | Ŀ   | T    |    |
| 3           | sericite                 | 멛   | •  | ļ.,  | ļ            | ľ          | L          | L           | Ļ  | 19  |            |            |       |              | 1        | 4   | •   | O        | •   | اد         | •        | ۰            |                | *   | 9  | E              | L              | 1.           | •          | ŀ              | O            | ٠        | ٠              | L          | L          | L   | L.       | ŀ   | ·l  | L   | Ŀ   | C   | ١.        | 1           | ٠j | ۰   | انے | ٠        | ŀ        | Ш  |     | T    |    |
| ajue,       |                          | Н   | L  | Į_   | Ļ            | ļ          | <u>_</u>   | ┡           | ŀ  | Į.  |            | ·          | 1     | ٠.           | ١.       | 4   | 4   | ٠        | •   | •          | ٠        | ١.,          | <u>_</u>       | _   | L  | L              | _              | L            | •          | •              | L            | Ŀ        | L              | L          | Ľ          | Ŀ   | Ŀ        | ]-  | Œ   | 1   | Ι   | Τ.  | Ţ         | -1          | Т  | 7   |     | Г        | •        | •  | 1~  | 1    | ,  |
| н,          | chlorite/montmorillonite |     | Ŀ, | L    | <u>」</u>     | Ł_         | L          | L.          | L  | 1   | 1          | Ŀ          | 1     | L            | 1        | 1   | 1   | _]       | Į   |            |          | Ŀ            | 1.             | Ŀ   | L  | ) :.           | <u>1</u>       | L            | ŀ          | ŀ              | 1            | ŗ        | ŢŦ             |            | ĮŢ         | Т   | Ţ        | 7"  | 7   | T   | Т,  | Π.  | T         | Ţ           | 1  | 7   | -   | Ī        | Γ.       | 1  | 1   | Ť    | _  |
| Clay        | sericite/montmorillonite | Ц   | _  | L    | Ŀ            | ١.         | L          | <u> </u>    | L  |     | L          | 1.         | L     | 1            | 1        | ]   | 1   |          |     |            |          | Ш            | Γ.             |     | L  | Г              | Γ.             | L            | F          | Γ              | Г.           |          | 1              | Г          | Г          | T   | Т        | T   | Т   | 7.  | Т   | 1   | 1         | 1           | 7  | _   | ,   |          | Г        | 1  | 1-  | t    | _  |
| ₽.          | vermiculite              |     | Ľ  | ļ_   |              | Ľ          | l          | i.          | ļ  | ⅃   | 1          | 1          | ŀ     | ١.           | ŀ.       | I.  | 1   | ١        | ĺ   |            | ٦.       | ŀ            | 1              | Γ-  | Ī  | Г              | ļ              | Γ            | ٢_         | 1              | Г            | Г        | Т              | Π          | Τ.         |     | Τ        | 7-  | T   | 1   | Т   | 1   | Т         | T           | ╗  | П   |     | Г        | 1        | 1  | Г   | T    | _  |
|             | saponite                 |     |    | 1    | l            | L          | Ŀ          | J.          | Ŀ  |     | Ţ          | T.         | Т     | 7            | Ţ        | 3   | J   | J        | 7   | Π,         | Г        | ]"           | <del>]</del>   |     | 17 | ) ·            | 1              | Ţ            | 1          | ١.             | J            | 1        | 1              | 1          | 1          | T   | 1        | 7   | -;- | 7   | 1   | 7   | 寸         | 7           | Ť  | Ħ   | Γ.  | 厂        | T        | j. | •   | †    | _  |
|             | montmorillonite          | П   |    | •    | •            | 1          | •          |             | l  |     |            | ٦.         | Т     | Ī            | ٠k       | 7   | •   | T١       | ٦   | •          | _        | •            | •              | •   | 1  | _              | •              | ŀ            | 7          | -              | 1-           | Г        | 1.             | -          | ī          | ١.  | ١.       | ١,  |     | 17  | Τ,  | 1.  | 1         | +           | ٦İ | ö   | •   | i .      | ŀ        | 1  | 1   | t    | -  |
|             |                          |     | Ι. | Т    | Γ            | t.         | T          | r           | Г  | 1   | 1          | 1          | †     | 1            | +        | 1   | 1   |          | 7   | -          | Н        | H            | <u> </u>       | ۰   | t  | ١٠             | Ť              | to           | 6          | ٢              |              | H        | ۲              | †          | ţŤ         | t   | +        | ۲   | +   | +   | t   | +   | +         |             |    |     |     |          |          | _  | +   | +    | į, |
| - ,1        |                          | n   | ľ  | 33   | (8)          | 1          | 8          | 12          | 13 | 9   | 1          | ()         | ₩     | ( )          | ₹ ;      | ök  | Zĺ. | Š        | 의   |            | 6        | လ            | 5              | 2   | 9  | 7              | 12             | ľč           | ő          | K              | ļα           | ľ        | يا             | الآ        | ĺg         | şk  | ŀ.       | : 0 | įķ  | ŀ   | k   | وإد | یاج       | Ωþ          | 삵  | او  | ŭ   | ø        | ю        | N  | ļç  | ۶۱۶  | ż  |
| 3           |                          | Ы   | ı  | ( i  | £.           | £ι         | Ĺ          | fi          | ĺ  | ſ   | ſ,         | ſ,         | ď     | Т            | П        | ď   | ď   | - 1      | 'n  | 1          | i.       | Ť            | F              | Η   | ſ, | ۲,             | ۲,             | ſ.           | ľ,         | ľ.             | [ ]          | Γ.       | ۲,             | ľ.)        | ľ.         | ĨŤ. | ſ        | ۲   | Ľ   | T.  | ľ   | ľ   | <u>'ľ</u> | ï"          | T  | ~[  | H   | N-106    | r        | Г  | S   | ď    | 1  |
| ئىي         |                          | 2   | Į. | Ξ    | ĽΞ           | ١.         | ×:         | Ιż          | 12 | : x | :   >      | :12        | داء   | :12          | :1:      | έİ: | έľ  | έl       | żΙ  | χd         | -        | ÷            | 14             | 1   | tź | ıٺ             | l÷.            | جا           | 14         | 1.5            | l-           |          | 14             | 1          | ΙĻ         | IJ  | ı١٠      | 1.  | ١IJ | 15  | ٠IJ | ١.  | ۔ا د      | 21.         | 41 | !   | 1   | U        | 1-       | IJ | IJ  | ıIJ. | ٤  |

O; abundant, A common. • ; rane

Results of Microscopic Observation of Thin Section

|                      | +14°  | 1.00        |       | 55 H. |       |       |              |       |           | 1411  |                                       |
|----------------------|-------|-------------|-------|-------|-------|-------|--------------|-------|-----------|-------|---------------------------------------|
| Sample No            | M-52  | M-77        | N-96  | N-112 | N-125 | M-110 | N-61         | N-62  | N-63      | N-132 | D-1                                   |
| SiO <sub>2</sub>     | 68.65 | 45.00       | 55.10 | 60.25 | 47.90 | 73.03 | 58.50        | 73.83 | 45.36     | 46.14 | 86.42                                 |
| TiO <sub>2</sub>     | 0.29  | 1.09        | 0.71  | 0.72  | 0.93  | 0.23  | 0,68         | 0.19  | 0.42      | 0.44  | 0,53                                  |
| $Al_2O_3$            | 15.92 | 20.62       | 14.06 | 17.44 | 17.38 | 13.14 | 18.60        | 15.11 | 21.27     | 12.42 | 1.27                                  |
| $Fe_2O_3$            | 0.99  | 3,03        | 3.68  | 3.75  | 3,45  | 1.95  | 0.87         | 1.32  | 0.60      | 0.44  | 2.44                                  |
| FeO                  | 1.83  | 6.68        | 3.66  | 1.58  | 3.88  | 0.54  | 2.73         | 0.29  | 0.14      | 2.87  | 0.07                                  |
| Fe                   |       |             |       |       | 0.57  |       | 1.07         |       |           | 1.12  |                                       |
| MnO                  | 0.09  | 0.16        | 0.21  | 0.12  | 0.17  | 0.11  | 0.09         | 0.01  | 0.01      | 0.11  | 0.01                                  |
| MgO                  | 1.01  | 5.70        | 4.64  | 2.98  | 4.29  | 0.63  | 2.51         | 0.20  | 0.01      | 4.68  | 0.14                                  |
| CaO                  | 1.29  | 9.80        | 9.31  | 5.89  | 8.92  | 1.76  | 0.45         | 0.17  | 0.13      | 10.76 | 0.18                                  |
| Na <sub>2</sub> O    | 3.85  | 2,77        | 1.71  | 3.90  | 3.37  | 3.39  | 0.52         | 4.50  | 1.62      | 0.03  | 0,10                                  |
| K <sub>2</sub> O     | 1.53  | 0.48        | 1.14  | 1.42  | 0.69  | 1.99  | 1.32         | 1.48  | 2.63      | 0.28  | 0.03                                  |
| $P_2O_5$             | 0.10  | 0.14        | 0.23  | 0.18  | 0.19  | 0.08  | 0.14         | 0.04  | 0.19      | 0.11  | 0.03                                  |
| $CO_2$               | 1.98  |             | 0.98  |       | 1.90  | 0.42  | 4.06         | 0.0   | 0,17      | 14.15 | 0.05                                  |
| S                    | 1.50  | 12.00       | 0.50  |       | 0.66  | 0.12  | 1.23         |       |           | 1.29  |                                       |
| SO₃                  |       |             |       |       | 0.00  |       | 0.26         |       | 20.23     | 1.29  | 0.47                                  |
| H <sub>2</sub> O(+)  | 2.11  | 4.12        | 3.19  | 0.95  | 3.93  | 2.02  | 5.40         | 1.33  | 5.46      | 4.73  | 3.80                                  |
| $H_2O(-)$            | 0.14  | 0.24        | 1.82  | 1.28  | 0.92  | 1.08  | 0.86         | 0.98  | 1 1 1 1 1 |       | 1 1 1 1 1 1 1 1 1 1 1 1 1 1 1 1 1 1 1 |
| TOTAL                | 99.78 | 99.83       | 99.44 | 99.46 |       | 99.37 |              | 1.0   | 1.48      | 0.16  | 4.14                                  |
| IOIAL                | 99.76 | 79.63       | 99,44 | 99.40 | 99.28 | 99.37 | 99.29        | 99,45 | 99.54     | 99,73 | 99.63                                 |
| Q                    | 39.43 |             | 21.42 | 16.04 | 5.04  | 44.40 | 53.01        | 41.44 | 45.35     | 44.31 | 85.21                                 |
| С                    | 7.93  |             |       |       |       | 5.11  | 16.80        | 5.89  | 2.04      | 12.07 | 0.82                                  |
| or                   | 9.04  | 2.84        | 0.83  | 8.39  | 4.08  | 11.76 | 7.80         | 8.75  |           | 1.65  | 0.18                                  |
| ab                   | 32.58 | 23.44       | 14.47 | 33.00 | 28.52 | 28.69 |              | 38,08 |           | 0.25  | 0.85                                  |
| an                   |       | 42.41       | 30.27 | 25.89 | 30.26 | 0.81  | 1.02         | 0.58  |           | 0.25  | 0.70                                  |
| ne                   |       |             | 50.5  | 30.0  | 00.20 | 0.01  | 1.02         | 0.50  |           |       | 0.70                                  |
| wo                   |       | 2.21        | 3.65  | 0.90  | 1.73  |       |              |       |           |       |                                       |
| di en                |       | 1.39        | 2.65  | 0.78  | 0.56  |       |              |       |           |       |                                       |
| fs                   | 2.12  | 0.69        | 0.66  | 0.70  | 0.09  | + :   | . :          |       |           |       |                                       |
| , en                 | ""    | 2.83        | 8.91  | 6,64  | 10.12 | 1.57  |              | 0.50  | 0.02      | 1.82  | 0.35                                  |
| hy fs                |       | 1.40        | 2.24  | 0,04  | 10.12 | 1.57  |              | 0.50  | 0.02      | 1.02  | 0.55                                  |
| fo                   |       | 6.99        | 2.27  |       |       |       |              |       |           |       |                                       |
| i ol                 |       | 3.82        |       |       |       |       |              |       |           |       |                                       |
| fa                   | 1 144 |             | 5.24  | 2.40  |       | 1.42  | 0.20         | 0.40  | 0.00      | 0.26  |                                       |
| mt<br>ll             | 1.44  | 4.35        | 5.34  | 3.40  |       | 1.43  | 0.29         | 0.42  | 8.05      | 0.36  | 0.17                                  |
| )                    | 0.61  | 2.07        | 1.35  |       |       | 0.44  | 1.36         | 0.36  | 0.28      | 0.76  | 8.17                                  |
| hm                   | 0.21  | 1.20        | 0.52  | 1.41  |       | 0.96  | 0.67         | 1.03  | 0.57      | 0.19  | 2.44                                  |
| ар                   | 0.31  | 1.32        | 0.53  | 0.42  |       | 0.19  |              | 0.09  | 0.25      | 0.31  | 0,07                                  |
| pr                   |       |             | 17 14 |       |       | 1.55  | 2.28         |       |           | 2.40  |                                       |
| th                   |       |             |       |       |       |       | Talana and a |       |           |       | 43.                                   |
| cc                   | 2.00  |             | 2.12  |       |       | 0.91  | 0.10         |       |           | 18.92 |                                       |
| (MgCO <sub>2</sub> ) | 2.11  |             |       |       |       |       | 5.23         |       |           | 8.26  |                                       |
| (FeCO <sub>2</sub> ) |       |             |       |       |       |       | 3.56         |       |           | 4.05  |                                       |
| al                   |       |             |       |       |       |       |              |       | 43.93     |       |                                       |
| ru                   | i .   | la de la de | 1     | 1 :   | 1 1 1 | 1 :   |              |       | 1         |       | 0,44                                  |
| 10                   | 1     | 1           | 1     |       |       | 1     | 1            |       |           |       | 1                                     |
| TOTAL                | 97.57 | 94.76       | 94.43 | 98.23 | 93.57 | 96.27 |              | 97.14 | 92.49     |       |                                       |