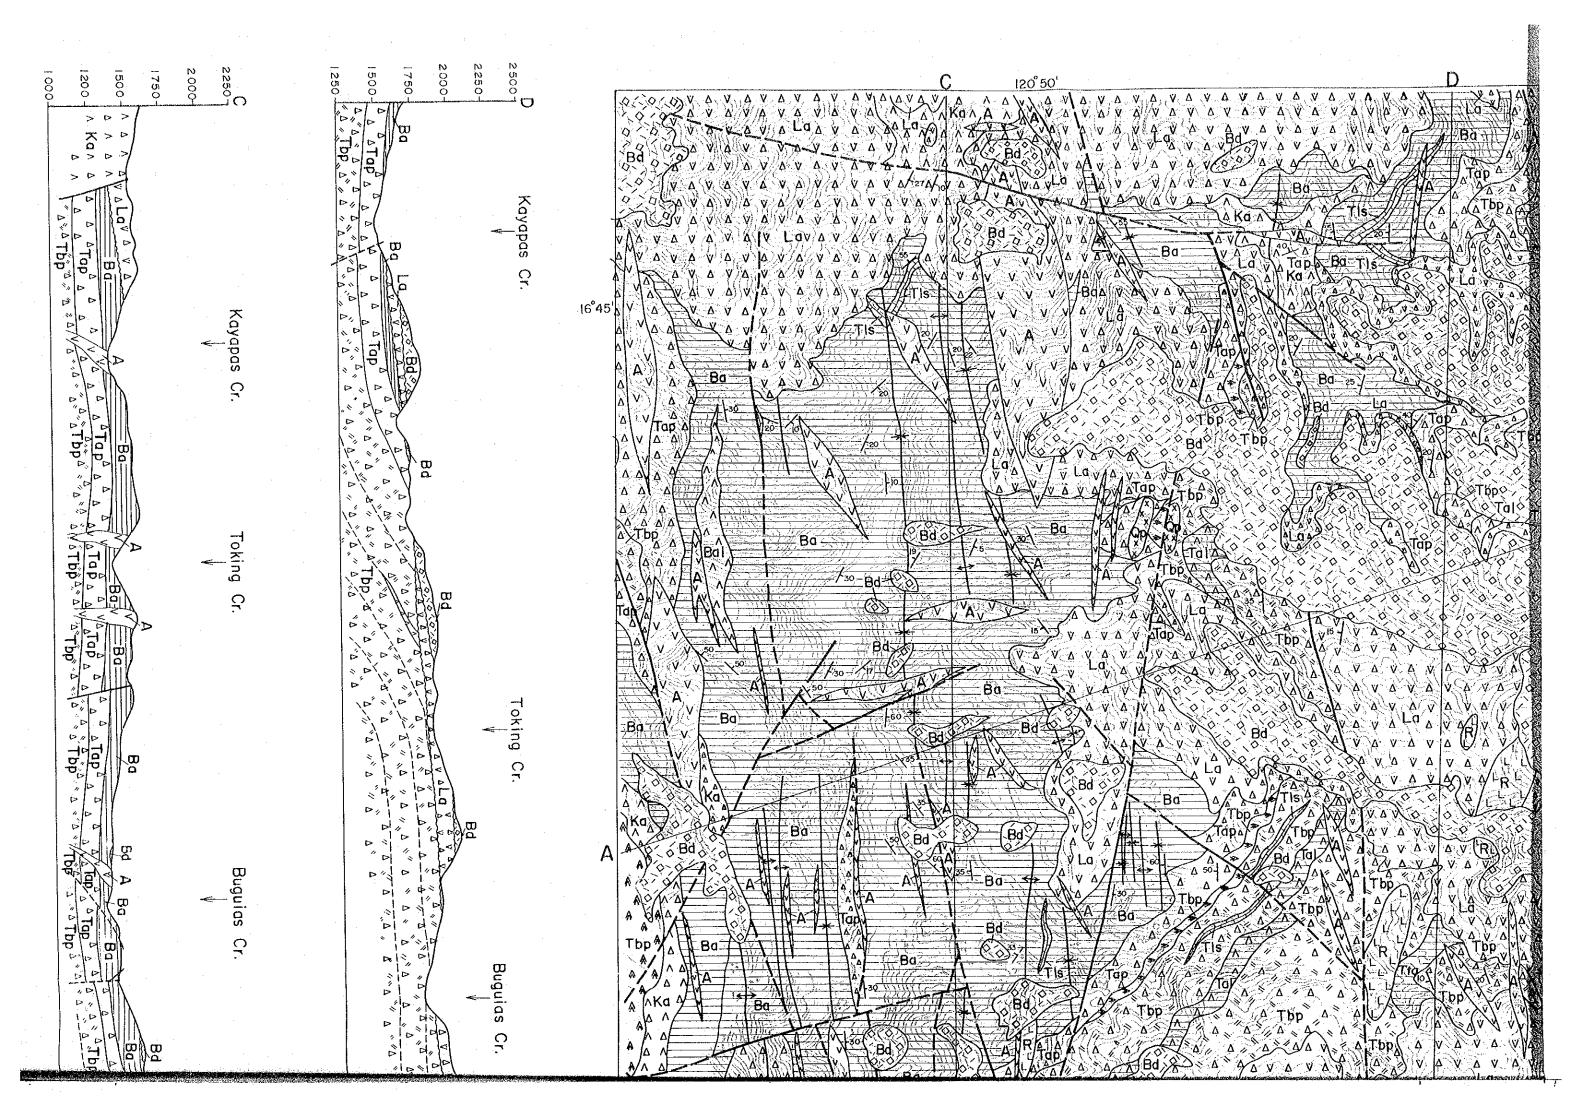

|        |           |           |





Bugulas Geothermal Development Survey the Republic of the Philippines

Fig. II-1-6 Geological Map of Semidetail Survey



Scale (: 25,000 0 05 1.0 1.5 2.0 25<sup>km</sup>